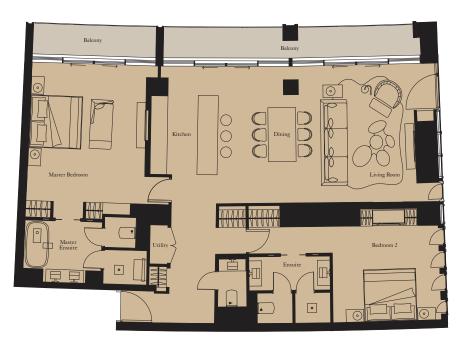

| Internal Area | 189 sq m | 2,034 sq ft |
|---------------|----------|-------------|
| Balcony       | 32 sq m  | 348 sq ft   |

Levels 14, 15,16

① Levels 5, 6, 7, 8

Units: 502, 602, 702, 802, 1402, 1502, 1602

| Kitchen        | 3.1m x 3.1m  | 10'2" x 10' |
|----------------|--------------|-------------|
| Living/Dining  | 5.2m x 11.3m | 17'1" x 37' |
| Master Bedroom | 5.9m x 4.7m  | 19'4" x 15' |
| Bedroom 2      | 5.6m x 3.6m  | 18'4" x 11' |