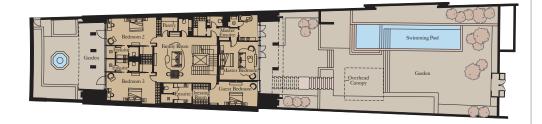

# FOUR BEDROOM GARDEN SUITE

UNIT TH1

Unit: TH1

Ground Floor Basement

#### Lower Ground

| 5.6m x 2.7m | 18'4" x 8'1                               |
|-------------|-------------------------------------------|
| 9.9m x 6.3m | 32'6" x 20'                               |
| 9.9m x 6.3m | 32'6" x 20'                               |
| 3.1m x 2.6m | 10'2" x 8'6                               |
| 3.5m x 2.4m | 11'6" x 7'1                               |
|             | 9.9m x 6.3m<br>9.9m x 6.3m<br>3.1m x 2.6m |

| Lower Ground   |             |               |
|----------------|-------------|---------------|
| Family Room    | 6.4m x 4.9m | 21'0" x 16'1" |
| Master Bedroom | 5.4m x 5.4m | 17'9" x 17'9" |
| Bedroom 2      | 6.9m x 4.0m | 22'8" x 13'1" |
| Bedroom 3      | 6.9m x 3.8m | 22'8" x 12'6" |
| Guest Bedroom  | 5.4m x 3.4m | 17'9" x 11'2" |

| Internal Area | 614 sq m | 6,606 sq ft |
|---------------|----------|-------------|
| Balcony       | 27 sq m  | 288 sq ft   |
| Gardens       | 696 sq m | 7,496 sq ft |

Description Lower Ground

1