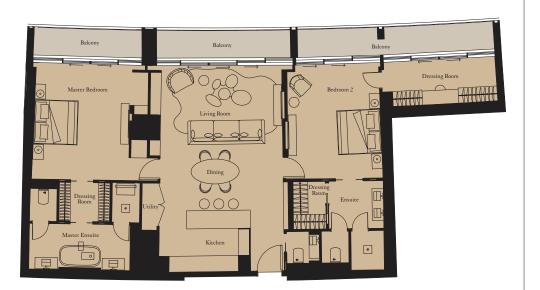

## 2 BEDROOM SKY COURT | TYPE 6

Unit: 207

| 5.4m x 2.6m | 17'9" x 8'6'                              |
|-------------|-------------------------------------------|
| 8.3m x 6.4m | 27'3" x 21'0                              |
| 6.4m x 4.4m | 21'0" x 14'                               |
| 5.2m x 3.4m | 17'1" x 11'2                              |
| 2.8m x 1.4m | 9'2" x 4'7'                               |
|             | 8.3m x 6.4m<br>6.4m x 4.4m<br>5.2m x 3.4m |

| Internal Area | 234 sq m | 2,522 sq ft |
|---------------|----------|-------------|
| Balcony       | 41 sq m  | 444 sq ft   |
| Terrace       | 185 sq m | 1,991 sq ft |

View towards The Palm

Units: 208\*, 308\*, 1005, 1108, 1208, 1805, 1907, 2006, 2604, 2706, 2806