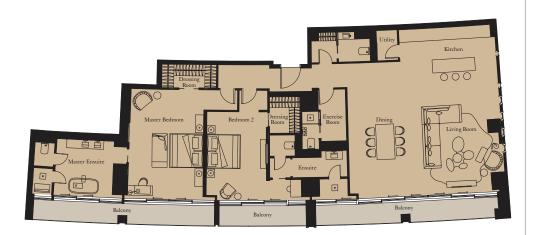

Unit: 102

View towards the ocean

| Kitchen        | 6.0m x 2.5m | 19'8" x 8'2" |
|----------------|-------------|--------------|
| Living/Dining  | 6.0m x 9.1m | 19'8" x 29'1 |
| Master Bedroom | 5.1m x 4.6m | 16'9" x 15'1 |
| Bedroom 2      | 5.1m x 3.5m | 16'9" x 11'6 |
| Exercise Room  | 2.8m x 2.3m | 9'2" x 7'7"  |

| Internal Area | 241 sq m | 2,593 sq ft |
|---------------|----------|-------------|
| Balcony       | 99 sq m  | 1,069 sq ft |

1

TWO BEDROOM RESIDENCE

**Unit:** 106

| Kitchen        | 5.1m x 2.7m | 16'9" x 8'10  |
|----------------|-------------|---------------|
| Living/Dining  | 5.7m x 9.0m | 18'8" x 29'6  |
| Master Bedroom | 4.1m x 4.6m | 13'5" x 15'1  |
| Bedroom 2      | 5.1m x 3.3m | 16'9" x 10'10 |
| Exercise Room  | 1.2m x 2.0m | 3'11" x 6'7"  |