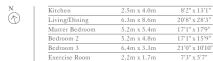

| Kitchen        | 2.6m x 3.6m | 8'6" x 11'10  |
|----------------|-------------|---------------|
| Living/Dining  | 6.1m x 5.1m | 20'0" x 16'9' |
| Master Bedroom | 4.8m x 4.1m | 15'9" x 13'5' |
| Bedroom 2      | 4.8m x 3.9m | 15'9" x 12'10 |

| Internal Area | 161 sq m | 1,733 sq ft |
|---------------|----------|-------------|
| Balcony       | 29 sq m  | 311 sq ft   |

Levels 18, 19, 20

Levels 10, 11, 12

Devels 2, 3

TWO BEDROOM SKY COURT