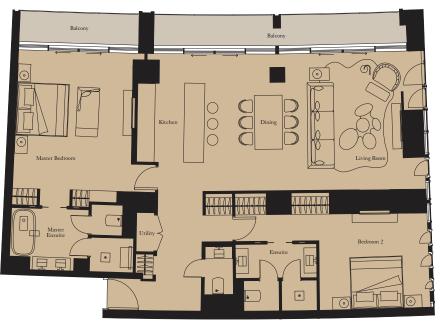

| Internal Area | 150 sq m | 1,611 sq f |
|---------------|----------|------------|
| Balcony       | 28 sq m  | 306 sq f   |

View towards the ocean

Units: 506\*, 607, 707, 807, 1406, 1507, 1607

| Kitchen        | 3.0m x 3.1m | 9'10" x 10'2 |
|----------------|-------------|--------------|
| Living/Dining  | 6.3m x 5.6m | 20'8" x 18'4 |
| Master Bedroom | 4.5m x 4.6m | 14'9" x 15'1 |
| Bedroom 2      | 5.7m x 3.4m | 18'8" x 11'2 |
| Exercise Room  | 3.1m x 1.8m | 10'2" x 5'11 |

| Internal Area | 197 sq m | 2,120 sq ft |
|---------------|----------|-------------|
| Balcony       | 33 sa m  | 355 sq fr   |

Levels 5, 6, 7, 8

Units: 507, 609, 709, 809

| Kitchen        | 2.5m x 4.3m | 8'2" x 14'1  |
|----------------|-------------|--------------|
| Living/Dining  | 5.5m x 5.1m | 18'1" x 16'9 |
| Master Bedroom | 5.1m x 4.2m | 16'9" x 13'9 |
| Bedroom 2      | 5.0m x 4.0m | 16'5" x 13'1 |