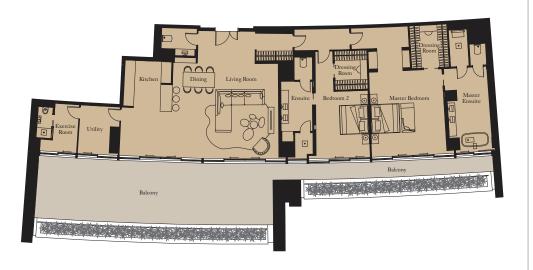

Unit: 102

View towards the ocean

| Kitchen        | 6.0m x 2.5m | 19'8" x 8'2" |
|----------------|-------------|--------------|
| Living/Dining  | 6.0m x 9.1m | 19'8" x 29'1 |
| Master Bedroom | 5.1m x 4.6m | 16'9" x 15'1 |
| Bedroom 2      | 5.1m x 3.5m | 16'9" x 11'6 |
| Exercise Room  | 2.8m x 2.3m | 9'2" x 7'7"  |

| Internal Area | 241 sq m | 2,593 sq ft |
|---------------|----------|-------------|
| Balcony       | 99 sq m  | 1,069 sq ft |

1

TWO BEDROOM RESIDENCE

**Unit:** 106

| Kitchen        | 5.1m x 2.7m | 16'9" x 8'10  |
|----------------|-------------|---------------|
| Living/Dining  | 5.7m x 9.0m | 18'8" x 29'6  |
| Master Bedroom | 4.1m x 4.6m | 13'5" x 15'1  |
| Bedroom 2      | 5.1m x 3.3m | 16'9" x 10'10 |
| Exercise Room  | 1.2m x 2.0m | 3'11" x 6'7"  |