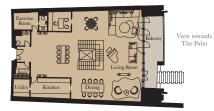

Unit: 102

View towards the ocean

| Kitchen        | 6.0m x 2.5m | 19'8" x 8'2" |
|----------------|-------------|--------------|
| Living/Dining  | 6.0m x 9.1m | 19'8" x 29'1 |
| Master Bedroom | 5.1m x 4.6m | 16'9" x 15'1 |
| Bedroom 2      | 5.1m x 3.5m | 16'9" x 11'6 |
| Exercise Room  | 2.8m x 2.3m | 9'2" x 7'7"  |

| Internal Area | 241 sq m | 2,593 sq ft |
|---------------|----------|-------------|
| Balcony       | 99 sq m  | 1,069 sq ft |

1

TWO BEDROOM RESIDENCE

**Unit:** 106

| Kitchen        | 5.1m x 2.7m | 16'9" x 8'10  |
|----------------|-------------|---------------|
| Living/Dining  | 5.7m x 9.0m | 18'8" x 29'6  |
| Master Bedroom | 4.1m x 4.6m | 13'5" x 15'1  |
| Bedroom 2      | 5.1m x 3.3m | 16'9" x 10'10 |
| Exercise Room  | 1.2m x 2.0m | 3'11" x 6'7"  |