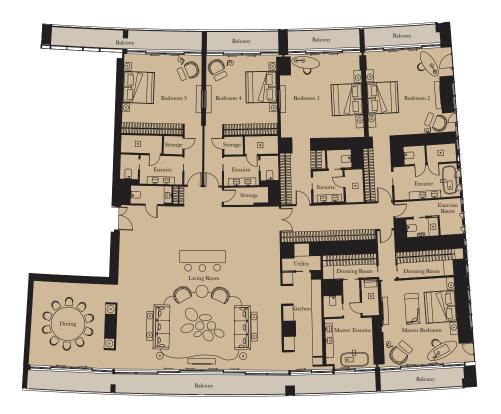

# FIVE BEDROOM SIGNATURE RESIDENCE

Units: 3002, 3102\*, 3202\*

View towards the ocean

View towards The Palm

| Kitchen        | 6.0m x 2.4m   | 19'8" x 7'10' |
|----------------|---------------|---------------|
| Living Room    | 10.4m x 10.2m | 34'1" x 33'6' |
| Dining         | 5.3m x 4.7m   | 17'5" x 15'5' |
| Master Bedroom | 5.4m x 4.7m   | 17'9" x 15'5' |
| Bedroom 2      | 5.3m x 4.5m   | 17'5" x 14'9' |
| Bedroom 3      | 5.1m x 5.1m   | 16'9" x 16'9' |
| Bedroom 4      | 4.3m x 4.5m   | 14'1" x 14'9' |
| Bedroom 5      | 4.3m x 5.0m   | 14'1" x 16'5' |
| Exercise Room  | 2.2m x 1.3m   | 7'3" x 4'3"   |
|                |               |               |

| Internal Area | 504 sq m | 5,429 sq ft |
|---------------|----------|-------------|
| Balcony       | 79 sq m  | 852 sq ft   |