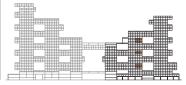

| Internal Area | 161 sq m | 1,733 sq ft |
|---------------|----------|-------------|
| Balcony       | 29 sq m  | 311 sq ft   |

Levels 18, 19, 20

Levels 10, 11, 12

Devels 2, 3

TWO BEDROOM SKY COURT