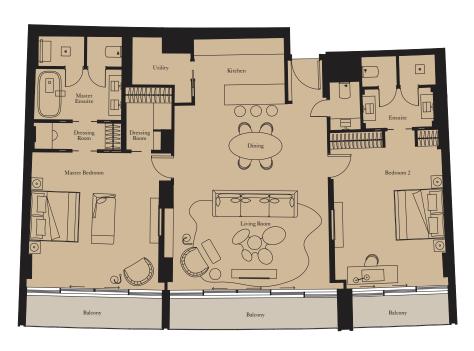

en        | 3.8m x 2.5m | 12'6" x 8'2 |
|----------------|-------------|-------------|
| Living/Dining  | 7.2m x 5.6m | 23'7" x 18' |
| Master Bedroom | 5.7m x 4.1m | 18'8" x 13' |
| Bedroom 2      | 5.2m x 2.9m | 17'1" x 9'6 |

| Internal Area | 174 sq m | 1,869 sq f |
|---------------|----------|------------|
| Balcony       | 32 sq m  | 345 sq ft  |



View towards The Palm





) (

TWO BEDROOM RESIDENCE

Units: 209, 309



| Kitchen        | 2.5m x 3.5m | 8'2" x 11'6  |
|----------------|-------------|--------------|
| Living/Dining  | 7.0m x 6.0m | 23'0" x 19'8 |
| Master Bedroom | 5.2m x 4.8m | 17'1" x 15'9 |
| Bedroom 2      | 5.2m x 4.0m | 17'1" x 13'1 |

| Internal Area | 166 sq m | 1,790 sq f |
|---------------|----------|------------|
| Balcony       | 25 sq m  | 265 sq f   |



View towards The Palm





TWO BEDROOM SKY COURT

### 2 BEDROOM SKY COURT | TYPE 4

Units: 406, 1306







View towards the ocean







| Lower Level   |             |                |
|---------------|-------------|----------------|
| Kitchen       | 3.7m x 4.0m | 12'2" x 13'1"  |
| Living/Dining | 5.2m x 8.2m | 17'1" x 26'11' |
| Exercise Room | 2.5m x 2.3m | 8'2" x 7'7"    |

| Upper Level    |             |               |
|----------------|-------------|---------------|
| Master Bedroom | 4.6m x 4.6m | 15'1" x 15'1" |
| Bedroom 2      | 4.5m x 4.6m | 14'9" x 15'1" |

| Internal Area | 213 sq m | 2,303 sq ft |
|---------------|----------|-------------|
| Balcony       | 69 sq m  | 740 sq ft   |
| Теггасе       | 158 sq m | 1,703 sq ft |







Upper Level 5



M 406
Lower Level 4