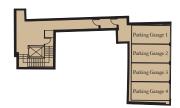

# FOUR BEDROOM GARDEN SUITE

UNIT TH1

Unit: TH1

Ground Floor Basement

#### Lower Ground

| 5.6m x 2.7m | 18'4" x 8'1                               |
|-------------|-------------------------------------------|
| 9.9m x 6.3m | 32'6" x 20'                               |
| 9.9m x 6.3m | 32'6" x 20'                               |
| 3.1m x 2.6m | 10'2" x 8'6                               |
| 3.5m x 2.4m | 11'6" x 7'1                               |
|             | 9.9m x 6.3m<br>9.9m x 6.3m<br>3.1m x 2.6m |