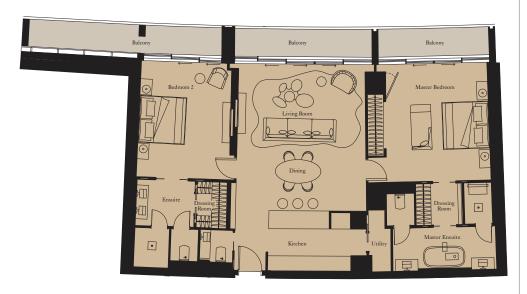

Unit: 102

View towards the ocean

| Kitchen        | 6.0m x 2.5m | 19'8" x 8'2" |
|----------------|-------------|--------------|
| Living/Dining  | 6.0m x 9.1m | 19'8" x 29'1 |
| Master Bedroom | 5.1m x 4.6m | 16'9" x 15'1 |
| Bedroom 2      | 5.1m x 3.5m | 16'9" x 11'6 |
| Exercise Room  | 2.8m x 2.3m | 9'2" x 7'7"  |