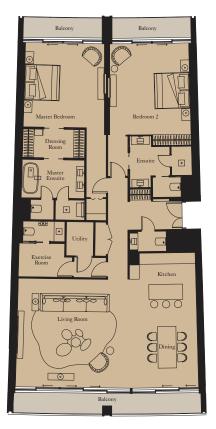

Unit: 102

View towards the ocean

| Kitchen        | 6.0m x 2.5m | 19'8" x 8'2" |
|----------------|-------------|--------------|
| Living/Dining  | 6.0m x 9.1m | 19'8" x 29'1 |
| Master Bedroom | 5.1m x 4.6m | 16'9" x 15'1 |
| Bedroom 2      | 5.1m x 3.5m | 16'9" x 11'6 |
| Exercise Room  | 2.8m x 2.3m | 9'2" x 7'7"  |

| Internal Area | 241 sq m | 2,593 sq ft |
|---------------|----------|-------------|
| Balcony       | 99 sq m  | 1,069 sq ft |

1

TWO BEDROOM RESIDENCE

**Unit:** 106

| Kitchen        | 5.1m x 2.7m | 16'9" x 8'10  |
|----------------|-------------|---------------|
| Living/Dining  | 5.7m x 9.0m | 18'8" x 29'6  |
| Master Bedroom | 4.1m x 4.6m | 13'5" x 15'1  |
| Bedroom 2      | 5.1m x 3.3m | 16'9" x 10'10 |
| Exercise Room  | 1.2m x 2.0m | 3'11" x 6'7"  |