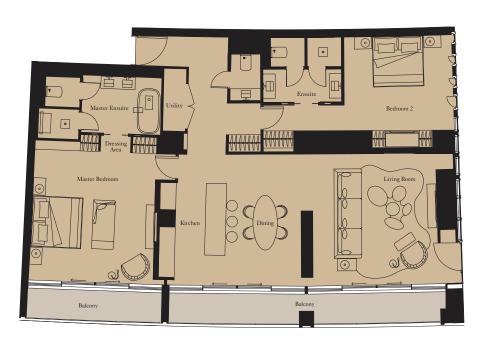

Unit: 102

View towards the ocean

| Kitchen        | 6.0m x 2.5m | 19'8" x 8'2" |
|----------------|-------------|--------------|
| Living/Dining  | 6.0m x 9.1m | 19'8" x 29'1 |
| Master Bedroom | 5.1m x 4.6m | 16'9" x 15'1 |
| Bedroom 2      | 5.1m x 3.5m | 16'9" x 11'6 |
| Exercise Room  | 2.8m x 2.3m | 9'2" x 7'7"  |

| Internal Area | 241 sq m | 2,593 sq ft |
|---------------|----------|-------------|
| Balcony       | 99 sq m  | 1,069 sq ft |

1

TWO BEDROOM RESIDENCE

**Unit:** 106

| Kitchen        | 5.1m x 2.7m | 16'9" x 8'10  |
|----------------|-------------|---------------|
| Living/Dining  | 5.7m x 9.0m | 18'8" x 29'6  |
| Master Bedroom | 4.1m x 4.6m | 13'5" x 15'1  |
| Bedroom 2      | 5.1m x 3.3m | 16'9" x 10'10 |
| Exercise Room  | 1.2m x 2.0m | 3'11" x 6'7"  |