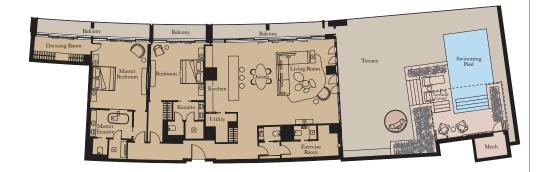

Unit: 102

View towards the ocean

| Kitchen        | 6.0m x 2.5m | 19'8" x 8'2" |
|----------------|-------------|--------------|
| Living/Dining  | 6.0m x 9.1m | 19'8" x 29'1 |
| Master Bedroom | 5.1m x 4.6m | 16'9" x 15'1 |
| Bedroom 2      | 5.1m x 3.5m | 16'9" x 11'6 |
| Exercise Room  | 2.8m x 2.3m | 9'2" x 7'7"  |

| Internal Area | 241 sq m | 2,593 sq ft |
|---------------|----------|-------------|
| Balcony       | 99 sq m  | 1,069 sq ft |

1

TWO BEDROOM RESIDENCE

**Unit:** 106

| Kitchen        | 5.1m x 2.7m | 16'9" x 8'10  |
|----------------|-------------|---------------|
| Living/Dining  | 5.7m x 9.0m | 18'8" x 29'6  |
| Master Bedroom | 4.1m x 4.6m | 13'5" x 15'1  |
| Bedroom 2      | 5.1m x 3.3m | 16'9" x 10'10 |
| Exercise Room  | 1.2m x 2.0m | 3'11" x 6'7"  |