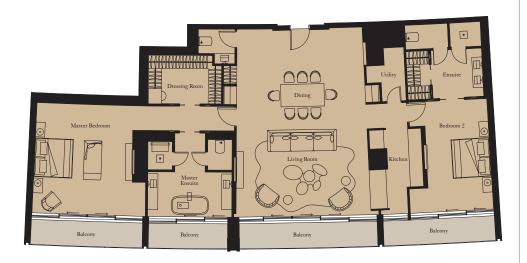

| Internal Area | 197 sq m | 2,124 sq f |
|---------------|----------|------------|
| Balcony       | 25 sq m  | 267 sq f   |

THREE BEDROOM RESIDENCE

**Unit:** 103

View towards the ocean

| Internal Area | 269 sq m | 2,893 sq ft |
|---------------|----------|-------------|
| Balcony       | 98 sq m  | 1,051 sq fi |