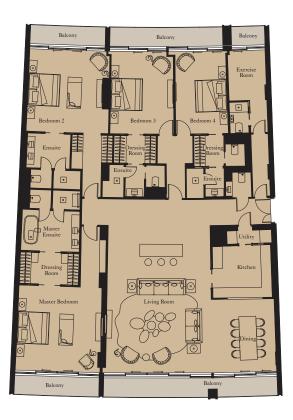

#### 4 BEDROOM SIGNATURE RESIDENCE | TYPE 1

Units: 1003, 1105, 1205, 1803, 1904, 2003, 2602, 2703

View towards the ocean

| Kitchen        | 3.6m x 3.2m  | 11'10" x 10'6" |
|----------------|--------------|----------------|
| Living Room    | 10.4m x 4.5m | 34'1" x 14'9"  |
| Dining         | 2.8m x 6.4m  | 9'2" x 21'0"   |
| Master Bedroom | 5.3m x 5.0m  | 14'9" x 16'5"  |
| Bedroom 2      | 5.0m x 4.5m  | 16'5" x 14'9"  |
| Bedroom 3      | 5.0m x 3.8m  | 16'5" x 12'6"  |
| Bedroom 4      | 5.0m x 3.0m  | 16'5" x 9'10"  |
| Exercise Room  | 3.0m x 2.3m  | 9'10" x 7'7"   |

| Internal Area | 337 sq m | 3,634 sq ft |
|---------------|----------|-------------|
| Balcony       | 46 sq m  | 499 sq ft   |

Levels 26, 27

Levels 18 19 20

D Levels 10, 11, 1