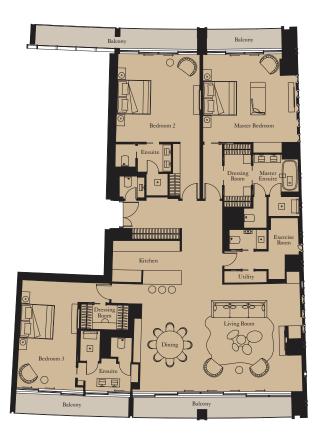

# THREE BEDROOM RESIDENCE

Unit: 104

| Kitchen        | 1.7m x 4.6m | 5'7" x 15'1   |
|----------------|-------------|---------------|
| Living/Dining  | 5.0m x 9.3m | 16'5" x 30'6  |
| Master Bedroom | 3.8m x 5.0m | 12'6" x 16'5  |
| Bedroom 2      | 5.3m x 3.4m | 17'5" x 11'2  |
| Bedroom 3      | 3.3m x 4.8m | 10'10" x 15'9 |
| Exercise Room  | 1.8m x 4.1m | 5'11" x 13'5  |
|                |             |               |

| Internal Area | 246 sq m | 2,651 sq ft |
|---------------|----------|-------------|
| Balcony       | 92 sq m  | 991 sq ft   |

THREE BEDROOM RESIDENCE

**Unit:** 105

View towards the ocean

| 3.0m x 4.0m | 9'10" x 13'1                              |
|-------------|-------------------------------------------|
| 5.7m x 8.8m | 18'8" x 28'1                              |
| 5.4m x 4.7m | 17'9" x 15'5                              |
| 5.3m x 4.3m | 17'5" x 14'                               |
| 2.8m x 3.2m | 9'2" x 10'6                               |
| 1.7m x 4.9m | 5'7" x 16'1                               |
|             | 5.4m x 4.7m<br>5.3m x 4.3m<br>2.8m x 3.2m |