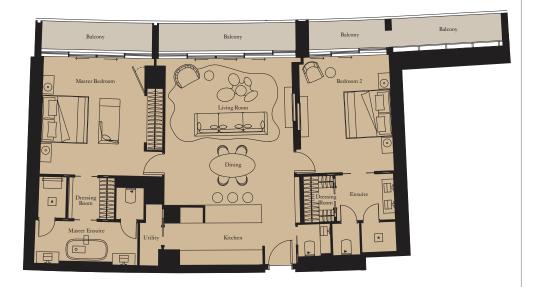

| Kitchen        | 2.6m x 3.6m | 8'6" x 11'10  |
|----------------|-------------|---------------|
| Living/Dining  | 6.1m x 5.1m | 20'0" x 16'9' |
| Master Bedroom | 4.8m x 4.1m | 15'9" x 13'5' |
| Bedroom 2      | 4.8m x 3.9m | 15'9" x 12'10 |

| Internal Area | 161 sq m | 1,733 sq ft |
|---------------|----------|-------------|
| Balcony       | 29 sq m  | 311 sq ft   |

Levels 18, 19, 20

Levels 10, 11, 12

Devels 2, 3

TWO BEDROOM SKY COURT