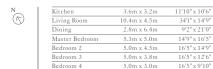

#### 4 BEDROOM SIGNATURE RESIDENCE | TYPE 1

Units: 1003, 1105, 1205, 1803, 1904, 2003, 2602, 2703

View towards the ocean

| Kitchen        | 3.6m x 3.2m  | 11'10" x 10'6" |
|----------------|--------------|----------------|
| Living Room    | 10.4m x 4.5m | 34'1" x 14'9"  |
| Dining         | 2.8m x 6.4m  | 9'2" x 21'0"   |
| Master Bedroom | 5.3m x 5.0m  | 14'9" x 16'5"  |
| Bedroom 2      | 5.0m x 4.5m  | 16'5" x 14'9"  |
| Bedroom 3      | 5.0m x 3.8m  | 16'5" x 12'6"  |
| Bedroom 4      | 5.0m x 3.0m  | 16'5" x 9'10"  |
| Exercise Room  | 3.0m x 2.3m  | 9'10" x 7'7"   |

| Internal Area | 337 sq m | 3,634 sq ft |
|---------------|----------|-------------|
| Balcony       | 46 sq m  | 499 sq ft   |

Levels 26, 27

Levels 18 19 20

D Levels 10, 11, 1