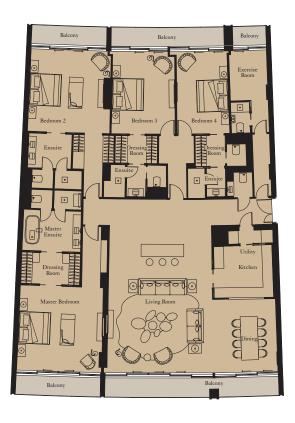

#### 4 BEDROOM SIGNATURE RESIDENCE | TYPE 1

Units: 1003, 1105, 1205, 1803, 1904, 2003, 2602, 2703

View towards the ocean

| Kitchen        | 3.6m x 3.2m  | 11'10" x 10'6" |
|----------------|--------------|----------------|
| Living Room    | 10.4m x 4.5m | 34'1" x 14'9"  |
| Dining         | 2.8m x 6.4m  | 9'2" x 21'0"   |
| Master Bedroom | 5.3m x 5.0m  | 14'9" x 16'5"  |
| Bedroom 2      | 5.0m x 4.5m  | 16'5" x 14'9"  |
| Bedroom 3      | 5.0m x 3.8m  | 16'5" x 12'6"  |
| Bedroom 4      | 5.0m x 3.0m  | 16'5" x 9'10"  |
| Exercise Room  | 3.0m x 2.3m  | 9'10" x 7'7"   |

| Internal Area | 337 sq m | 3,634 sq ft |
|---------------|----------|-------------|
| Balcony       | 46 sq m  | 499 sq ft   |

Levels 26, 27

Levels 18 19 20

D Levels 10, 11, 1