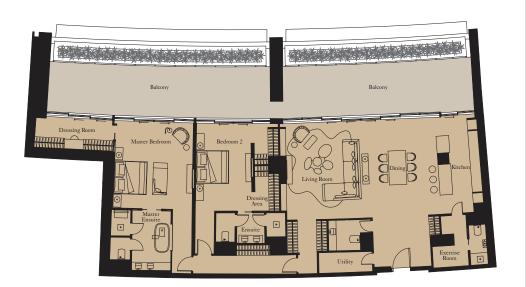

| Internal Area | 241 sq m | 2,593 sq ft |
|---------------|----------|-------------|
| Balcony       | 99 sq m  | 1,069 sq ft |

1

TWO BEDROOM RESIDENCE

**Unit:** 106

| Kitchen        | 5.1m x 2.7m | 16'9" x 8'10  |
|----------------|-------------|---------------|
| Living/Dining  | 5.7m x 9.0m | 18'8" x 29'6  |
| Master Bedroom | 4.1m x 4.6m | 13'5" x 15'1  |
| Bedroom 2      | 5.1m x 3.3m | 16'9" x 10'10 |
| Exercise Room  | 1.2m x 2.0m | 3'11" x 6'7"  |

| Internal Area | 241 sq m | 2,596 sq ft |
|---------------|----------|-------------|
| Balcony       | 99 sq m  | 1,069 sq ft |

View towards the ocean

**Unit:** 108

| Kitchen        | 3.1m x 3.1m | 10'2" x 10'2 |
|----------------|-------------|--------------|
| Living         | 6.9m x 6.1m | 22'8" x 20'0 |
| Dining         | 3.0m x 3.3m | 9'10" x 10'1 |
| Master Bedroom | 5.5m x 4.3m | 18'1" x 14'1 |
| Bedroom 2      | 4.3m x 3.4m | 14'1" x 11'2 |
| Exercise Room  | 3.0m x 1.5m | 9'10" x 4'11 |
|                |             |              |