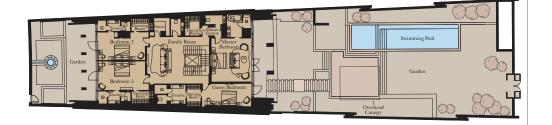

# FOUR BEDROOM GARDEN SUITE

UNIT TH1

Unit: TH1

Ground Floor Basement

#### Lower Ground

| 5.6m x 2.7m | 18'4" x 8'1                               |
|-------------|-------------------------------------------|
| 9.9m x 6.3m | 32'6" x 20'                               |
| 9.9m x 6.3m | 32'6" x 20'                               |
| 3.1m x 2.6m | 10'2" x 8'6                               |
| 3.5m x 2.4m | 11'6" x 7'1                               |
|             | 9.9m x 6.3m<br>9.9m x 6.3m<br>3.1m x 2.6m |

| Lower Ground   |             |               |
|----------------|-------------|---------------|
| Family Room    | 6.4m x 4.9m | 21'0" x 16'1" |
| Master Bedroom | 5.4m x 5.4m | 17'9" x 17'9" |
| Bedroom 2      | 6.9m x 4.0m | 22'8" x 13'1" |
| Bedroom 3      | 6.9m x 3.8m | 22'8" x 12'6" |
| Guest Bedroom  | 5.4m x 3.4m | 17'9" x 11'2" |

| Internal Area | 614 sq m | 6,606 sq ft |
|---------------|----------|-------------|
| Balcony       | 27 sq m  | 288 sq ft   |
| Gardens       | 696 sq m | 7,496 sq ft |

Description Lower Ground

1