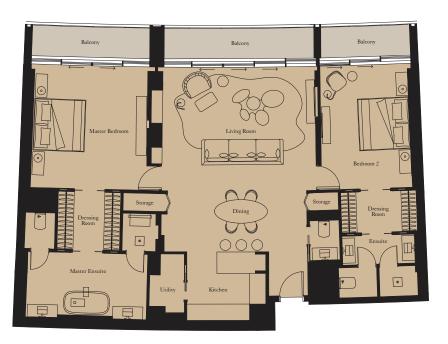

## 2 BEDROOM SKY COURT | TYPE 7

Unit: 206

View towards the ocean

| 5.5m x 2.7m | 18'1" x 8'10                              |
|-------------|-------------------------------------------|
| 8.1m x 7.1m | 26'7" x 23'4                              |
| 5.7m x 4.5m | 18'8" x 14'9                              |
| 4.8m x 4.4m | 15'9" x 14'5                              |
| 1.8m x 1.7m | 5'11" x 5'7"                              |
|             | 8.1m x 7.1m<br>5.7m x 4.5m<br>4.8m x 4.4m |

| Internal Area | 239 sq m | 2,572 sq f  |
|---------------|----------|-------------|
| Balcony       | 37 sq m  | 393 sq fi   |
| Теггасе       | 183 sq m | 1,971 sq ft |

TWO BEDROOM SKY COURT