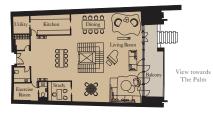

Unit: 102

View towards the ocean

| Kitchen        | 6.0m x 2.5m | 19'8" x 8'2" |
|----------------|-------------|--------------|
| Living/Dining  | 6.0m x 9.1m | 19'8" x 29'1 |
| Master Bedroom | 5.1m x 4.6m | 16'9" x 15'1 |
| Bedroom 2      | 5.1m x 3.5m | 16'9" x 11'6 |
| Exercise Room  | 2.8m x 2.3m | 9'2" x 7'7"  |

| Internal Area | 241 sq m | 2,593 sq ft |
|---------------|----------|-------------|
| Balcony       | 99 sq m  | 1,069 sq ft |

1

TWO BEDROOM RESIDENCE

**Unit:** 106

| Kitchen        | 5.1m x 2.7m | 16'9" x 8'10  |
|----------------|-------------|---------------|
| Living/Dining  | 5.7m x 9.0m | 18'8" x 29'6  |
| Master Bedroom | 4.1m x 4.6m | 13'5" x 15'1  |
| Bedroom 2      | 5.1m x 3.3m | 16'9" x 10'10 |
| Exercise Room  | 1.2m x 2.0m | 3'11" x 6'7"  |