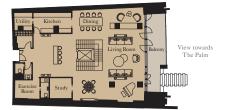

Unit: 102

View towards the ocean

| Kitchen        | 6.0m x 2.5m | 19'8" x 8'2" |
|----------------|-------------|--------------|
| Living/Dining  | 6.0m x 9.1m | 19'8" x 29'1 |
| Master Bedroom | 5.1m x 4.6m | 16'9" x 15'1 |
| Bedroom 2      | 5.1m x 3.5m | 16'9" x 11'6 |
| Exercise Room  | 2.8m x 2.3m | 9'2" x 7'7"  |

| Internal Area | 241 sq m | 2,593 sq ft |
|---------------|----------|-------------|
| Balcony       | 99 sq m  | 1,069 sq ft |

1

TWO BEDROOM RESIDENCE

**Unit:** 106

| Kitchen        | 5.1m x 2.7m | 16'9" x 8'10  |
|----------------|-------------|---------------|
| Living/Dining  | 5.7m x 9.0m | 18'8" x 29'6  |
| Master Bedroom | 4.1m x 4.6m | 13'5" x 15'1  |
| Bedroom 2      | 5.1m x 3.3m | 16'9" x 10'10 |
| Exercise Room  | 1.2m x 2.0m | 3'11" x 6'7"  |