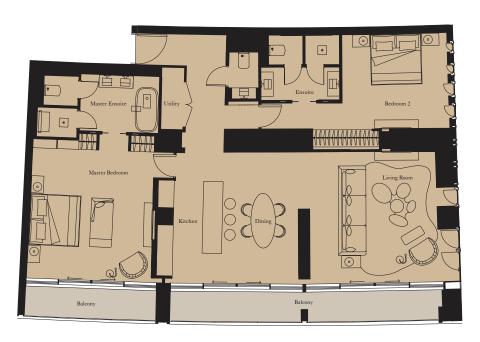

Unit: 102

View towards the ocean

| Kitchen        | 6.0m x 2.5m | 19'8" x 8'2" |
|----------------|-------------|--------------|
| Living/Dining  | 6.0m x 9.1m | 19'8" x 29'1 |
| Master Bedroom | 5.1m x 4.6m | 16'9" x 15'1 |
| Bedroom 2      | 5.1m x 3.5m | 16'9" x 11'6 |
| Exercise Room  | 2.8m x 2.3m | 9'2" x 7'7"  |

| Internal Area | 241 sq m | 2,593 sq ft |
|---------------|----------|-------------|
| Balcony       | 99 sq m  | 1,069 sq ft |

1

TWO BEDROOM RESIDENCE

**Unit:** 106

| Kitchen        | 5.1m x 2.7m | 16'9" x 8'10  |
|----------------|-------------|---------------|
| Living/Dining  | 5.7m x 9.0m | 18'8" x 29'6  |
| Master Bedroom | 4.1m x 4.6m | 13'5" x 15'1  |
| Bedroom 2      | 5.1m x 3.3m | 16'9" x 10'10 |
| Exercise Room  | 1.2m x 2.0m | 3'11" x 6'7"  |