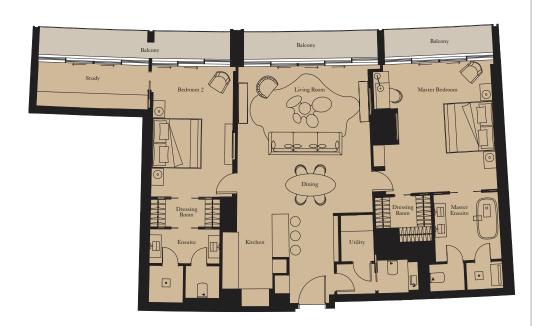

# FIVE BEDROOM SIGNATURE RESIDENCE

Units: 3002, 3102\*, 3202\*

View towards the ocean

View towards The Palm

| Kitchen        | 6.0m x 2.4m   | 19'8" x 7'10' |
|----------------|---------------|---------------|
| Living Room    | 10.4m x 10.2m | 34'1" x 33'6' |
| Dining         | 5.3m x 4.7m   | 17'5" x 15'5' |
| Master Bedroom | 5.4m x 4.7m   | 17'9" x 15'5' |
| Bedroom 2      | 5.3m x 4.5m   | 17'5" x 14'9' |
| Bedroom 3      | 5.1m x 5.1m   | 16'9" x 16'9' |
| Bedroom 4      | 4.3m x 4.5m   | 14'1" x 14'9' |
| Bedroom 5      | 4.3m x 5.0m   | 14'1" x 16'5' |
| Exercise Room  | 2.2m x 1.3m   | 7'3" x 4'3"   |
|                |               |               |

| Internal Area | 504 sq m | 5,429 sq ft |
|---------------|----------|-------------|
| Balcony       | 79 sq m  | 852 sq ft   |