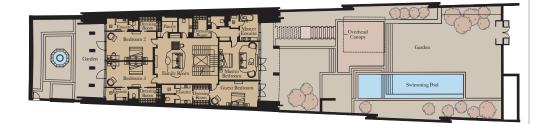

# FOUR BEDROOM GARDEN SUITE

UNIT TH1

Unit: TH1

Ground Floor Basement

#### Lower Ground

| 5.6m x 2.7m | 18'4" x 8'1                               |
|-------------|-------------------------------------------|
| 9.9m x 6.3m | 32'6" x 20'                               |
| 9.9m x 6.3m | 32'6" x 20'                               |
| 3.1m x 2.6m | 10'2" x 8'6                               |
| 3.5m x 2.4m | 11'6" x 7'1                               |
|             | 9.9m x 6.3m<br>9.9m x 6.3m<br>3.1m x 2.6m |

| Lower Ground   |             |               |
|----------------|-------------|---------------|
| Family Room    | 6.4m x 4.9m | 21'0" x 16'1" |
| Master Bedroom | 5.4m x 5.4m | 17'9" x 17'9" |
| Bedroom 2      | 6.9m x 4.0m | 22'8" x 13'1" |
| Bedroom 3      | 6.9m x 3.8m | 22'8" x 12'6" |
| Guest Bedroom  | 5.4m x 3.4m | 17'9" x 11'2" |

| Internal Area | 614 sq m | 6,606 sq ft |
|---------------|----------|-------------|
| Balcony       | 27 sq m  | 288 sq ft   |
| Gardens       | 696 sq m | 7,496 sq ft |

Description Lower Ground

1