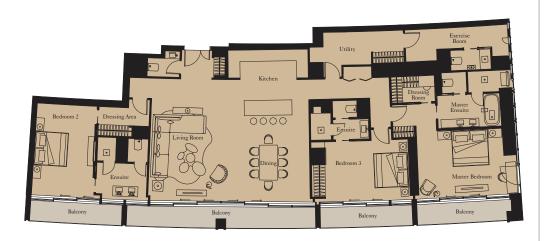

Unit: 102

View towards the ocean

| Kitchen        | 6.0m x 2.5m | 19'8" x 8'2" |
|----------------|-------------|--------------|
| Living/Dining  | 6.0m x 9.1m | 19'8" x 29'1 |
| Master Bedroom | 5.1m x 4.6m | 16'9" x 15'1 |
| Bedroom 2      | 5.1m x 3.5m | 16'9" x 11'6 |
| Exercise Room  | 2.8m x 2.3m | 9'2" x 7'7"  |

| Internal Area | 241 sq m | 2,593 sq ft |
|---------------|----------|-------------|
| Balcony       | 99 sq m  | 1,069 sq ft |

1

TWO BEDROOM RESIDENCE

**Unit:** 106

| Kitchen        | 5.1m x 2.7m | 16'9" x 8'10  |
|----------------|-------------|---------------|
| Living/Dining  | 5.7m x 9.0m | 18'8" x 29'6  |
| Master Bedroom | 4.1m x 4.6m | 13'5" x 15'1  |
| Bedroom 2      | 5.1m x 3.3m | 16'9" x 10'10 |
| Exercise Room  | 1.2m x 2.0m | 3'11" x 6'7"  |