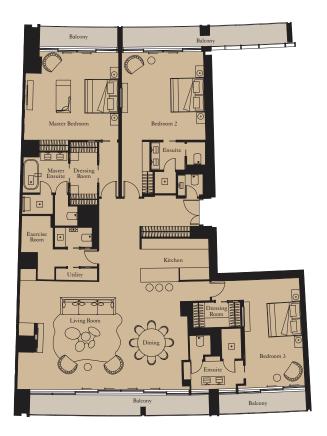

| Kitchen        | 2.6m x 3.6m | 8'6" x 11'10  |
|----------------|-------------|---------------|
| Living/Dining  | 6.1m x 5.1m | 20'0" x 16'9' |
| Master Bedroom | 4.8m x 4.1m | 15'9" x 13'5' |
| Bedroom 2      | 4.8m x 3.9m | 15'9" x 12'10 |

| Internal Area | 161 sq m | 1,733 sq ft |
|---------------|----------|-------------|
| Balcony       | 29 sq m  | 311 sq ft   |

Levels 18, 19, 20

Levels 10, 11, 12

Devels 2, 3

TWO BEDROOM SKY COURT