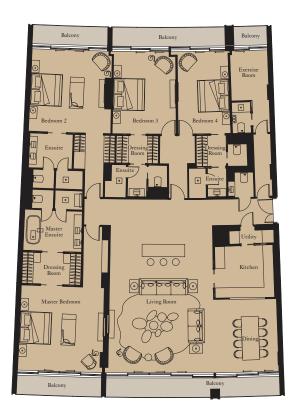

#### 4 BEDROOM SIGNATURE RESIDENCE | TYPE 1

Units: 1003, 1105, 1205, 1803, 1904, 2003, 2602, 2703

View towards the ocean

| Kitchen        | 3.6m x 3.2m  | 11'10" x 10'6" |
|----------------|--------------|----------------|
| Living Room    | 10.4m x 4.5m | 34'1" x 14'9"  |
| Dining         | 2.8m x 6.4m  | 9'2" x 21'0"   |
| Master Bedroom | 5.3m x 5.0m  | 14'9" x 16'5"  |
| Bedroom 2      | 5.0m x 4.5m  | 16'5" x 14'9"  |
| Bedroom 3      | 5.0m x 3.8m  | 16'5" x 12'6"  |
| Bedroom 4      | 5.0m x 3.0m  | 16'5" x 9'10"  |
| Exercise Room  | 3.0m x 2.3m  | 9'10" x 7'7"   |

| Internal Area | 337 sq m | 3,634 sq ft |
|---------------|----------|-------------|
| Balcony       | 46 sq m  | 499 sq ft   |

Levels 26, 27

Levels 18 19 20

D Levels 10, 11, 1