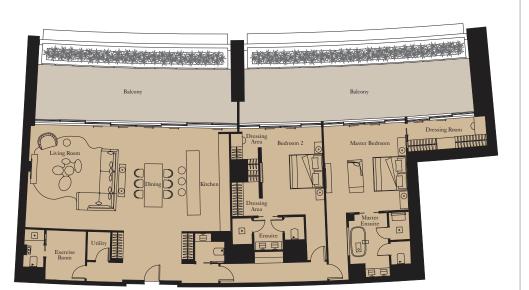

Unit: 102

View towards the ocean

| Kitchen        | 6.0m x 2.5m | 19'8" x 8'2" |
|----------------|-------------|--------------|
| Living/Dining  | 6.0m x 9.1m | 19'8" x 29'1 |
| Master Bedroom | 5.1m x 4.6m | 16'9" x 15'1 |
| Bedroom 2      | 5.1m x 3.5m | 16'9" x 11'6 |
| Exercise Room  | 2.8m x 2.3m | 9'2" x 7'7"  |

| Internal Area | 241 sq m | 2,593 sq ft |
|---------------|----------|-------------|
| Balcony       | 99 sq m  | 1,069 sq ft |

1

TWO BEDROOM RESIDENCE

**Unit:** 106

| Kitchen        | 5.1m x 2.7m | 16'9" x 8'10  |
|----------------|-------------|---------------|
| Living/Dining  | 5.7m x 9.0m | 18'8" x 29'6  |
| Master Bedroom | 4.1m x 4.6m | 13'5" x 15'1  |
| Bedroom 2      | 5.1m x 3.3m | 16'9" x 10'10 |
| Exercise Room  | 1.2m x 2.0m | 3'11" x 6'7"  |