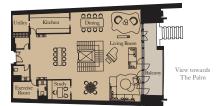

Unit: 102

View towards the ocean

| Kitchen        | 6.0m x 2.5m | 19'8" x 8'2" |
|----------------|-------------|--------------|
| Living/Dining  | 6.0m x 9.1m | 19'8" x 29'1 |
| Master Bedroom | 5.1m x 4.6m | 16'9" x 15'1 |
| Bedroom 2      | 5.1m x 3.5m | 16'9" x 11'6 |
| Exercise Room  | 2.8m x 2.3m | 9'2" x 7'7"  |