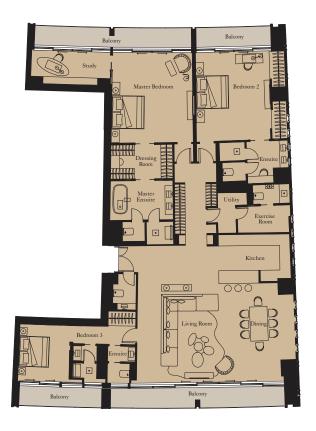

Unit: 102

View towards the ocean

| Kitchen        | 6.0m x 2.5m | 19'8" x 8'2" |
|----------------|-------------|--------------|
| Living/Dining  | 6.0m x 9.1m | 19'8" x 29'1 |
| Master Bedroom | 5.1m x 4.6m | 16'9" x 15'1 |
| Bedroom 2      | 5.1m x 3.5m | 16'9" x 11'6 |
| Exercise Room  | 2.8m x 2.3m | 9'2" x 7'7"  |

| Internal Area | 241 sq m | 2,593 sq ft |
|---------------|----------|-------------|
| Balcony       | 99 sq m  | 1,069 sq ft |

1

TWO BEDROOM RESIDENCE

**Unit:** 106

| Kitchen        | 5.1m x 2.7m | 16'9" x 8'10  |
|----------------|-------------|---------------|
| Living/Dining  | 5.7m x 9.0m | 18'8" x 29'6  |
| Master Bedroom | 4.1m x 4.6m | 13'5" x 15'1  |
| Bedroom 2      | 5.1m x 3.3m | 16'9" x 10'10 |
| Exercise Room  | 1.2m x 2.0m | 3'11" x 6'7"  |