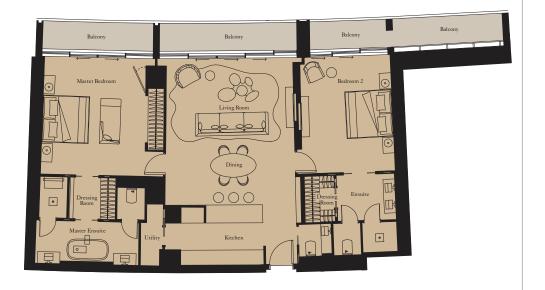

Unit: 102

View towards the ocean

| Kitchen        | 6.0m x 2.5m | 19'8" x 8'2" |
|----------------|-------------|--------------|
| Living/Dining  | 6.0m x 9.1m | 19'8" x 29'1 |
| Master Bedroom | 5.1m x 4.6m | 16'9" x 15'1 |
| Bedroom 2      | 5.1m x 3.5m | 16'9" x 11'6 |
| Exercise Room  | 2.8m x 2.3m | 9'2" x 7'7"  |

| Internal Area | 241 sq m | 2,593 sq ft |
|---------------|----------|-------------|
| Balcony       | 99 sq m  | 1,069 sq ft |

1

TWO BEDROOM RESIDENCE

**Unit:** 106

| Kitchen        | 5.1m x 2.7m | 16'9" x 8'10  |
|----------------|-------------|---------------|
| Living/Dining  | 5.7m x 9.0m | 18'8" x 29'6  |
| Master Bedroom | 4.1m x 4.6m | 13'5" x 15'1  |
| Bedroom 2      | 5.1m x 3.3m | 16'9" x 10'10 |
| Exercise Room  | 1.2m x 2.0m | 3'11" x 6'7"  |