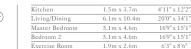

Unit: 102

View towards the ocean

| Kitchen        | 6.0m x 2.5m | 19'8" x 8'2" |
|----------------|-------------|--------------|
| Living/Dining  | 6.0m x 9.1m | 19'8" x 29'1 |
| Master Bedroom | 5.1m x 4.6m | 16'9" x 15'1 |
| Bedroom 2      | 5.1m x 3.5m | 16'9" x 11'6 |
| Exercise Room  | 2.8m x 2.3m | 9'2" x 7'7"  |