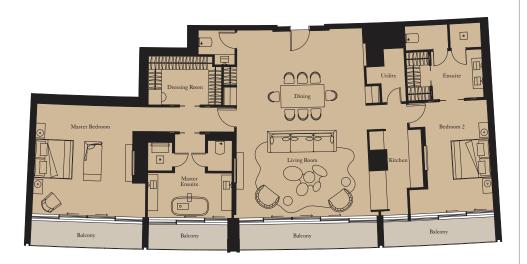

| Internal Area | 189 sq m | 2,034 sq ft |
|---------------|----------|-------------|
| Balcony       | 32 sq m  | 348 sq ft   |

Levels 14, 15,16

① Levels 5, 6, 7, 8

Units: 502, 602, 702, 802, 1402, 1502, 1602