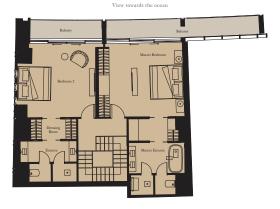

# FOUR BEDROOM GARDEN SUITE

UNIT TH1

Unit: TH1

Ground Floor Basement

#### Lower Ground

| 5.6m x 2.7m | 18'4" x 8'1                               |
|-------------|-------------------------------------------|
| 9.9m x 6.3m | 32'6" x 20'                               |
| 9.9m x 6.3m | 32'6" x 20'                               |
| 3.1m x 2.6m | 10'2" x 8'6                               |
| 3.5m x 2.4m | 11'6" x 7'1                               |
|             | 9.9m x 6.3m<br>9.9m x 6.3m<br>3.1m x 2.6m |

| Lower Ground   |             |               |
|----------------|-------------|---------------|
| Family Room    | 6.4m x 4.9m | 21'0" x 16'1" |
| Master Bedroom | 5.4m x 5.4m | 17'9" x 17'9" |
| Bedroom 2      | 6.9m x 4.0m | 22'8" x 13'1" |
| Bedroom 3      | 6.9m x 3.8m | 22'8" x 12'6" |
| Guest Bedroom  | 5.4m x 3.4m | 17'9" x 11'2" |

| Internal Area | 614 sq m | 6,606 sq ft |
|---------------|----------|-------------|
| Balcony       | 27 sq m  | 288 sq ft   |
| Gardens       | 696 sq m | 7,496 sq ft |

Description Lower Ground

1