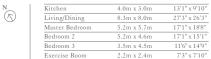

View towards the ocean

| Kitchen        | 4.0m x 3.0m | 13'1" x 9'10" |
|----------------|-------------|---------------|
| Living/Dining  | 8.3m x 8.0m | 27'3" x 26'3" |
| Master Bedroom | 5.2m x 5.7m | 17'1" x 18'8" |
| Bedroom 2      | 5.2m x 4.6m | 17'1" x 15'1" |
| Bedroom 3      | 3.5m x 4.5m | 11'6" x 14'9" |
| Exercise Room  | 2.2m x 2.4m | 7'3" x 7'10"  |
|                |             |               |