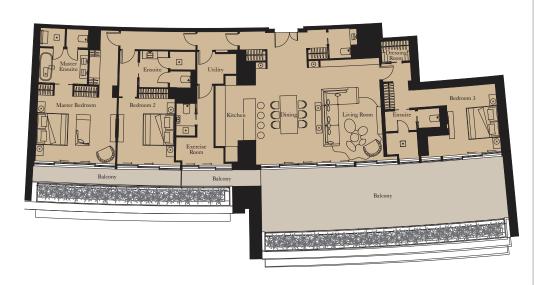

# THREE BEDROOM RESIDENCE

Unit: 104

| Kitchen        | 1.7m x 4.6m | 5'7" x 15'1   |
|----------------|-------------|---------------|
| Living/Dining  | 5.0m x 9.3m | 16'5" x 30'6  |
| Master Bedroom | 3.8m x 5.0m | 12'6" x 16'5  |
| Bedroom 2      | 5.3m x 3.4m | 17'5" x 11'2  |
| Bedroom 3      | 3.3m x 4.8m | 10'10" x 15'9 |
| Exercise Room  | 1.8m x 4.1m | 5'11" x 13'5  |
|                |             |               |

| Internal Area | 246 sq m | 2,651 sq ft |
|---------------|----------|-------------|
| Balcony       | 92 sq m  | 991 sq ft   |

THREE BEDROOM RESIDENCE

**Unit:** 105

View towards the ocean

| 3.0m x 4.0m | 9'10" x 13'1                              |
|-------------|-------------------------------------------|
| 5.7m x 8.8m | 18'8" x 28'1                              |
| 5.4m x 4.7m | 17'9" x 15'5                              |
| 5.3m x 4.3m | 17'5" x 14'                               |
| 2.8m x 3.2m | 9'2" x 10'6                               |
| 1.7m x 4.9m | 5'7" x 16'1                               |
|             | 5.4m x 4.7m<br>5.3m x 4.3m<br>2.8m x 3.2m |