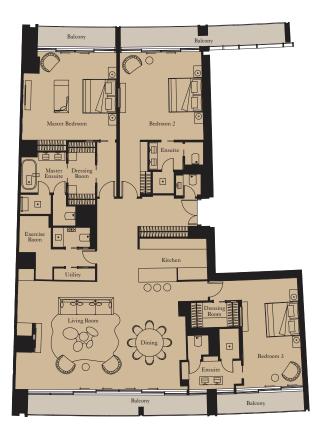

# FIVE BEDROOM SIGNATURE RESIDENCE

Units: 3002, 3102\*, 3202\*

View towards the ocean

View towards The Palm

| Kitchen        | 6.0m x 2.4m   | 19'8" x 7'10' |
|----------------|---------------|---------------|
| Living Room    | 10.4m x 10.2m | 34'1" x 33'6' |
| Dining         | 5.3m x 4.7m   | 17'5" x 15'5' |
| Master Bedroom | 5.4m x 4.7m   | 17'9" x 15'5' |
| Bedroom 2      | 5.3m x 4.5m   | 17'5" x 14'9' |
| Bedroom 3      | 5.1m x 5.1m   | 16'9" x 16'9' |
| Bedroom 4      | 4.3m x 4.5m   | 14'1" x 14'9' |
| Bedroom 5      | 4.3m x 5.0m   | 14'1" x 16'5' |
| Exercise Room  | 2.2m x 1.3m   | 7'3" x 4'3"   |
|                |               |               |

| Internal Area | 504 sq m | 5,429 sq ft |
|---------------|----------|-------------|
| Balcony       | 79 sq m  | 852 sq ft   |

# FIVE BEDROOM SIGNATURE RESIDENCE

Units: 3002, 3102\*, 3202\*

View towards the ocean

View towards The Palm

| Kitchen        | 6.0m x 2.4m   | 19'8" x 7'10 |
|----------------|---------------|--------------|
| Living Room    | 10.4m x 10.2m | 34'1" x 33'  |
| Dining         | 5.3m x 4.7m   | 17'5" x 15'  |
| Master Bedroom | 5.4m x 4.7m   | 17'9" x 15'  |
| Bedroom 2      | 5.3m x 4.5m   | 17'5" x 14'9 |
| Bedroom 3      | 5.1m x 5.1m   | 16'9" x 16'9 |
| Bedroom 4      | 4.3m x 4.5m   | 14'1" x 14'  |
| Bedroom 5      | 4.3m x 5.0m   | 14'1" x 16'  |
| Exercise Room  | 2.2m x 1.3m   | 7'3" x 4'3'  |

| Internal Area | 504 sq m | 5,429 sq ft |
|---------------|----------|-------------|
| Balcony       | 79 sq m  | 852 sq fi   |