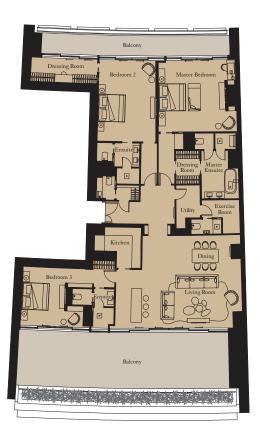

# THREE BEDROOM RESIDENCE

Unit: 104

| Kitchen        | 1.7m x 4.6m | 5'7" x 15'1   |
|----------------|-------------|---------------|
| Living/Dining  | 5.0m x 9.3m | 16'5" x 30'6  |
| Master Bedroom | 3.8m x 5.0m | 12'6" x 16'5  |
| Bedroom 2      | 5.3m x 3.4m | 17'5" x 11'2  |
| Bedroom 3      | 3.3m x 4.8m | 10'10" x 15'9 |
| Exercise Room  | 1.8m x 4.1m | 5'11" x 13'5  |
|                |             |               |

| Internal Area | 246 sq m | 2,651 sq ft |
|---------------|----------|-------------|
| Balcony       | 92 sq m  | 991 sq ft   |

THREE BEDROOM RESIDENCE

**Unit:** 105

View towards the ocean

| 3.0m x 4.0m | 9'10" x 13'1                              |
|-------------|-------------------------------------------|
| 5.7m x 8.8m | 18'8" x 28'1                              |
| 5.4m x 4.7m | 17'9" x 15'5                              |
| 5.3m x 4.3m | 17'5" x 14'                               |
| 2.8m x 3.2m | 9'2" x 10'6                               |
| 1.7m x 4.9m | 5'7" x 16'1                               |
|             | 5.4m x 4.7m<br>5.3m x 4.3m<br>2.8m x 3.2m |