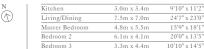

Unit: 102

View towards the ocean

| Kitchen        | 6.0m x 2.5m | 19'8" x 8'2" |
|----------------|-------------|--------------|
| Living/Dining  | 6.0m x 9.1m | 19'8" x 29'1 |
| Master Bedroom | 5.1m x 4.6m | 16'9" x 15'1 |
| Bedroom 2      | 5.1m x 3.5m | 16'9" x 11'6 |
| Exercise Room  | 2.8m x 2.3m | 9'2" x 7'7"  |