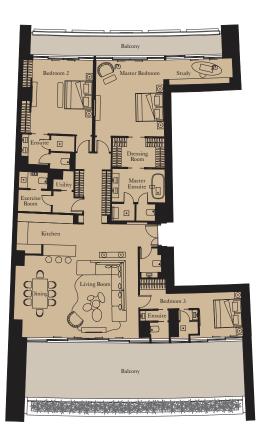

| 2.9m x 4.3m | 9'6" x 14'                                               |
|-------------|----------------------------------------------------------|
| 6.0m x 9.5m | 19'8" x 31'2                                             |
| 5.4m x 4.8m | 17'9" x 15'9                                             |
| 5.3m x 4.4m | 17'5" x 14'5                                             |
| 3.0m x 3.4m | 9'10" x 11'2                                             |
| 2.0m x 4.8m | 6'7" x 15'9                                              |
|             | 6.0m x 9.5m<br>5.4m x 4.8m<br>5.3m x 4.4m<br>3.0m x 3.4m |

| Internal Area | 274 sq m | 2,947 sq f |
|---------------|----------|------------|
| Balcony       | 45 sq m  | 486 sq f   |

Units: 403, 1303

View towards the ocean

| Kitchen        | 3.0m x 4.3m | 9'10" x 14'1 |
|----------------|-------------|--------------|
| Living/Dining  | 5.3m x 8.8m | 17'5" x 28'1 |
| Master Bedroom | 5.2m x 5.2m | 17'1" x 17'1 |
| Bedroom 2      | 4.6m x 3.5m | 15'1" x 11'6 |
| Bedroom 3      | 4.1m x 3.0m | 13'5" x 9'10 |
| Exercise Room  | 2.1m x 1.9m | 6'11" x 6'3" |
|                |             |              |