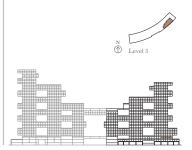

| Internal Area | 241 sq m | 2,596 sq ft |
|---------------|----------|-------------|
| Balcony       | 99 sq m  | 1,069 sq ft |

View towards the ocean

**Unit:** 108

| Kitchen        | 3.1m x 3.1m | 10'2" x 10'2 |
|----------------|-------------|--------------|
| Living         | 6.9m x 6.1m | 22'8" x 20'0 |
| Dining         | 3.0m x 3.3m | 9'10" x 10'1 |
| Master Bedroom | 5.5m x 4.3m | 18'1" x 14'1 |
| Bedroom 2      | 4.3m x 3.4m | 14'1" x 11'2 |
| Exercise Room  | 3.0m x 1.5m | 9'10" x 4'11 |
|                |             |              |

| Internal Area | 238 sq m | 2,564 sq ft |
|---------------|----------|-------------|
| Balcony       | 93 sq m  | 999 sq ft   |

View towards The Palm

Units: 202, 302

| 3.5m x 2.9m | 11'6" x 9'6"               |
|-------------|----------------------------|
| 6.3m x 5.7m | 20'8" x 18'8               |
| 5.6m x 4.1m | 18'4" x 13'5               |
| 5.6m x 3.4m | 18'4" x 11'2               |
|             | 6.3m x 5.7m<br>5.6m x 4.1m |