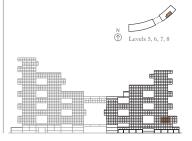

| Internal Area | 189 sq m | 2,034 sq ft |
|---------------|----------|-------------|
| Balcony       | 32 sq m  | 348 sq ft   |

Levels 14, 15,16

① Levels 5, 6, 7, 8

Units: 502, 602, 702, 802, 1402, 1502, 1602