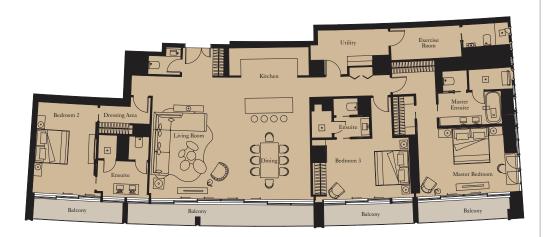

# THREE BEDROOM RESIDENCE

Unit: 104

| Kitchen        | 1.7m x 4.6m | 5'7" x 15'1   |
|----------------|-------------|---------------|
| Living/Dining  | 5.0m x 9.3m | 16'5" x 30'6  |
| Master Bedroom | 3.8m x 5.0m | 12'6" x 16'5  |
| Bedroom 2      | 5.3m x 3.4m | 17'5" x 11'2  |
| Bedroom 3      | 3.3m x 4.8m | 10'10" x 15'9 |
| Exercise Room  | 1.8m x 4.1m | 5'11" x 13'5  |
|                |             |               |

| Internal Area | 246 sq m | 2,651 sq ft |
|---------------|----------|-------------|
| Balcony       | 92 sq m  | 991 sq ft   |

THREE BEDROOM RESIDENCE

**Unit:** 105

View towards the ocean

| 3.0m x 4.0m | 9'10" x 13'1                              |
|-------------|-------------------------------------------|
| 5.7m x 8.8m | 18'8" x 28'1                              |
| 5.4m x 4.7m | 17'9" x 15'5                              |
| 5.3m x 4.3m | 17'5" x 14'                               |
| 2.8m x 3.2m | 9'2" x 10'6                               |
| 1.7m x 4.9m | 5'7" x 16'1                               |
|             | 5.4m x 4.7m<br>5.3m x 4.3m<br>2.8m x 3.2m |