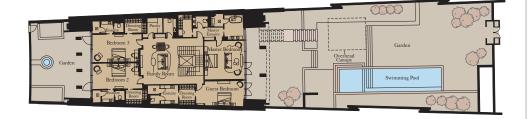

# FOUR BEDROOM GARDEN SUITE

UNIT TH1

Unit: TH1

Ground Floor Basement

#### Lower Ground

| 5.6m x 2.7m | 18'4" x 8'1                               |
|-------------|-------------------------------------------|
| 9.9m x 6.3m | 32'6" x 20'                               |
| 9.9m x 6.3m | 32'6" x 20'                               |
| 3.1m x 2.6m | 10'2" x 8'6                               |
| 3.5m x 2.4m | 11'6" x 7'1                               |
|             | 9.9m x 6.3m<br>9.9m x 6.3m<br>3.1m x 2.6m |

| Lower Ground   |             |               |
|----------------|-------------|---------------|
| Family Room    | 6.4m x 4.9m | 21'0" x 16'1" |
| Master Bedroom | 5.4m x 5.4m | 17'9" x 17'9" |
| Bedroom 2      | 6.9m x 4.0m | 22'8" x 13'1" |
| Bedroom 3      | 6.9m x 3.8m | 22'8" x 12'6" |
| Guest Bedroom  | 5.4m x 3.4m | 17'9" x 11'2" |

| Internal Area | 614 sq m | 6,606 sq ft |
|---------------|----------|-------------|
| Balcony       | 27 sq m  | 288 sq ft   |
| Gardens       | 696 sq m | 7,496 sq ft |

Description Lower Ground

1