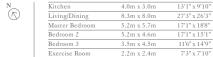

Unit: 102

View towards the ocean

| Kitchen        | 6.0m x 2.5m | 19'8" x 8'2" |
|----------------|-------------|--------------|
| Living/Dining  | 6.0m x 9.1m | 19'8" x 29'1 |
| Master Bedroom | 5.1m x 4.6m | 16'9" x 15'1 |
| Bedroom 2      | 5.1m x 3.5m | 16'9" x 11'6 |
| Exercise Room  | 2.8m x 2.3m | 9'2" x 7'7"  |