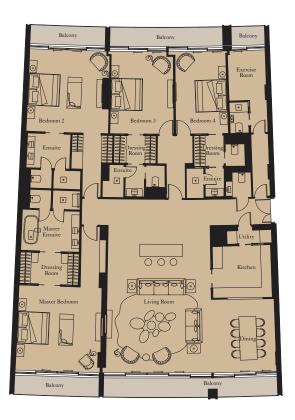

#### 4 BEDROOM SIGNATURE RESIDENCE | TYPE 3

Units: 1002, 1104, 1204, 1802, 1903, 2002, 2601, 2702

View towards the ocean

View towards The Palm

Bedroom 4 Exercise Room

| Internal Area | 378 sq m | 4,067 sq ft |
|---------------|----------|-------------|
| Balcony       | 62 sq m  | 662 sa ft   |