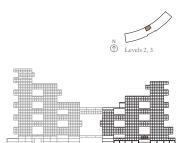

## 2 BEDROOM SKY COURT | TYPE 6

Unit: 207

| 5.4m x 2.6m | 17'9" x 8'6'                              |
|-------------|-------------------------------------------|
| 8.3m x 6.4m | 27'3" x 21'0                              |
| 6.4m x 4.4m | 21'0" x 14'                               |
| 5.2m x 3.4m | 17'1" x 11'2                              |
| 2.8m x 1.4m | 9'2" x 4'7'                               |
|             | 8.3m x 6.4m<br>6.4m x 4.4m<br>5.2m x 3.4m |

| Internal Area | 234 sq m | 2,522 sq ft |
|---------------|----------|-------------|
| Balcony       | 41 sq m  | 444 sq ft   |
| Terrace       | 185 sq m | 1,991 sq ft |

View towards The Palm

Units: 208\*, 308\*, 1005, 1108, 1208, 1805, 1907, 2006, 2604, 2706, 2806