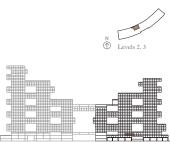

| Internal Area | 238 sq m | 2,564 sq ft |
|---------------|----------|-------------|
| Balcony       | 93 sq m  | 999 sq ft   |

View towards The Palm

Units: 202, 302

| 3.5m x 2.9m | 11'6" x 9'6"               |
|-------------|----------------------------|
| 6.3m x 5.7m | 20'8" x 18'8               |
| 5.6m x 4.1m | 18'4" x 13'5               |
| 5.6m x 3.4m | 18'4" x 11'2               |
|             | 6.3m x 5.7m<br>5.6m x 4.1m |

| Internal Area | 180 sq m | 1,944 sq ft |
|---------------|----------|-------------|
| Balcony       | 29 sq m  | 312 sq ft   |

View towards the ocean

Units: 203, 303

| 3.8m x 2.6m | 12'6" x 8'6"               |
|-------------|----------------------------|
| 7.2m x 5.7m | 23'7" x 18'8'              |
| 5.4m x 4.1m | 17'9" x 13'5'              |
| 7.3m x 2.8m | 23'11" x 9'2"              |
|             | 7.2m x 5.7m<br>5.4m x 4.1m |