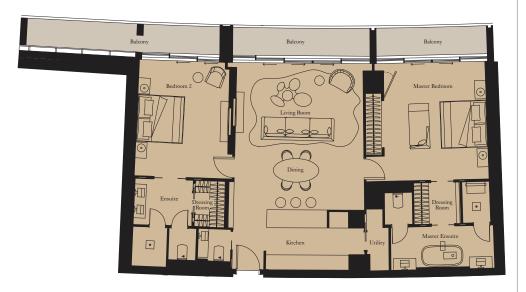

Unit: 102

View towards the ocean

| Kitchen        | 6.0m x 2.5m | 19'8" x 8'2" |
|----------------|-------------|--------------|
| Living/Dining  | 6.0m x 9.1m | 19'8" x 29'1 |
| Master Bedroom | 5.1m x 4.6m | 16'9" x 15'1 |
| Bedroom 2      | 5.1m x 3.5m | 16'9" x 11'6 |
| Exercise Room  | 2.8m x 2.3m | 9'2" x 7'7"  |

| Internal Area | 241 sq m | 2,593 sq ft |
|---------------|----------|-------------|
| Balcony       | 99 sq m  | 1,069 sq ft |

1

TWO BEDROOM RESIDENCE

**Unit:** 106

| Kitchen        | 5.1m x 2.7m | 16'9" x 8'10  |
|----------------|-------------|---------------|
| Living/Dining  | 5.7m x 9.0m | 18'8" x 29'6  |
| Master Bedroom | 4.1m x 4.6m | 13'5" x 15'1  |
| Bedroom 2      | 5.1m x 3.3m | 16'9" x 10'10 |
| Exercise Room  | 1.2m x 2.0m | 3'11" x 6'7"  |

| Internal Area | 241 sq m | 2,596 sq ft |
|---------------|----------|-------------|
| Balcony       | 99 sq m  | 1,069 sq ft |

View towards the ocean

**Unit:** 108

| Kitchen        | 3.1m x 3.1m | 10'2" x 10'2 |
|----------------|-------------|--------------|
| Living         | 6.9m x 6.1m | 22'8" x 20'0 |
| Dining         | 3.0m x 3.3m | 9'10" x 10'1 |
| Master Bedroom | 5.5m x 4.3m | 18'1" x 14'1 |
| Bedroom 2      | 4.3m x 3.4m | 14'1" x 11'2 |
| Exercise Room  | 3.0m x 1.5m | 9'10" x 4'11 |
|                |             |              |

| Internal Area | 238 sq m | 2,564 sq ft |
|---------------|----------|-------------|
| Balcony       | 93 sq m  | 999 sq ft   |

View towards The Palm

Units: 202, 302

| 3.5m x 2.9m | 11'6" x 9'6"               |
|-------------|----------------------------|
| 6.3m x 5.7m | 20'8" x 18'8               |
| 5.6m x 4.1m | 18'4" x 13'5               |
| 5.6m x 3.4m | 18'4" x 11'2               |
|             | 6.3m x 5.7m<br>5.6m x 4.1m |