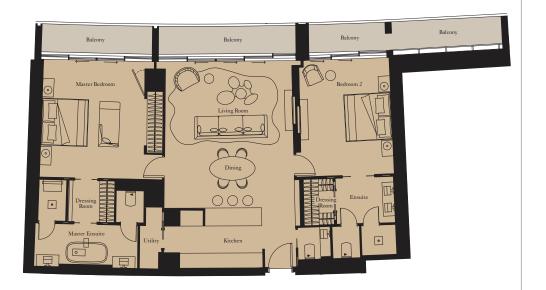

Unit: 102

View towards the ocean

| Kitchen        | 6.0m x 2.5m | 19'8" x 8'2" |
|----------------|-------------|--------------|
| Living/Dining  | 6.0m x 9.1m | 19'8" x 29'1 |
| Master Bedroom | 5.1m x 4.6m | 16'9" x 15'1 |
| Bedroom 2      | 5.1m x 3.5m | 16'9" x 11'6 |
| Exercise Room  | 2.8m x 2.3m | 9'2" x 7'7"  |

| Internal Area | 241 sq m | 2,593 sq ft |
|---------------|----------|-------------|
| Balcony       | 99 sq m  | 1,069 sq ft |

1

TWO BEDROOM RESIDENCE

**Unit:** 106

| Kitchen        | 5.1m x 2.7m | 16'9" x 8'10  |
|----------------|-------------|---------------|
| Living/Dining  | 5.7m x 9.0m | 18'8" x 29'6  |
| Master Bedroom | 4.1m x 4.6m | 13'5" x 15'1  |
| Bedroom 2      | 5.1m x 3.3m | 16'9" x 10'10 |
| Exercise Room  | 1.2m x 2.0m | 3'11" x 6'7"  |