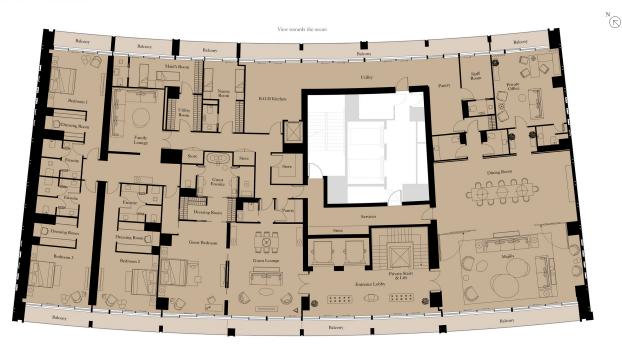

# SIGNATURE PENTHOUSE TRIPLEX

Unit: 3501

View towards The Palm

| B.O.H Kitchen  | 4,600mm x 5,7  | 00mm | 15'1" x | 18'8"  |
|----------------|----------------|------|---------|--------|
| Utility        | 10,410mm x 2,1 |      | 34'1" x | 6'10"  |
| Pantry         | 2,550mm x 6,1  | 50mm | 8'4" x  | 20'2"  |
| Dining Room    | 11,320mm x 5,7 | 80mm | 37'1" x | 18'11" |
| Majilis        | 11,400mm x 6,1 | 50mm | 37'4" x | 20'2"  |
| Private Office | 5,510mm x 6,0  | 50mm | 18'1" x | 19'10' |
| Guest Bedroom  | 5,420mm x 7,2  | 00mm | 17'9" x | 23'7"  |
| Guest Lounge   | 5,980mm x 6,9  | 50mm | 19'7" x | 22'9"  |
| Bedroom 1      | 4,600mm x 4,6  | 00mm | 15'1" x | 15'1"  |

| Bedroom 2      | 4,730mm x 4,680mm | 15'6" x 15'4"  |
|----------------|-------------------|----------------|
| Bedroom 3      | 5,050mm x 4,680mm | 16'6" x 15'4"  |
| Maid's Room    | 7,300mm x 2,400mm | 23'11" x 7'10" |
| Nanny Room     | 3,300mm x 5,700mm | 10'10" x 18'8" |
| Laundry        | 2,750mm x 2,950mm | 8'2" x 9'8"    |
| Staff Room     | 2,500mm x 4,800mm | 8'2" x 15'8"   |
| Entrance Lobby | 9,880mm x 3,720mm | 32'5" x 12'2"  |

| Internal Area                  | 1,531 sq m | 16,486 sq ft |
|--------------------------------|------------|--------------|
| Balcony & Terrace              | 288 sq m   | 3,103 sq ft  |
| Common Areas for Exclusive Use | 522 sq m   | 5,617 sq ft  |
| Total Area - All levels        | 2,342 sq m | 25,206 sq ft |

Unit: 3501

View towards The Palm

| Entrance Lobby       | 9,720mm x  | 3,720mm  | 31'10" x 12'2' |
|----------------------|------------|----------|----------------|
| Family Room          | 10,690mm x | 12,410mm | 34'10" x 40'8' |
| Family Dining        | 7,350mm x  | 6,410mm  | 24'1" x 21'0'  |
| Pantry               | 2,300mm x  | 2,700mm  | 7'6" x 8'10'   |
| Master Bedroom       | 10,600mm x | 7,200mm  | 34'9" x 23'7   |
| Master Ensuite       | 10,700mm x | 5,550mm  | 35'1" x 18'2'  |
| Master Dressing Room | 11.200mm x | 4.000mm  | 36'8" x 13'1'  |

Unit: 3501

| Sky Loft              | 11,200mm | X | 11,200mm | 36'9" s |   | 36'9" |
|-----------------------|----------|---|----------|---------|---|-------|
| Sky Loft Spa Suite    | 10,700mm | X | 9,500mm  | 35'1" x | ć | 31'2' |
| Sky Loft Lobby        | 4,950mm  | X | 5,550mm  | 16'2" s |   | 18'2" |
| Drivara Stairs & Life | 4.200mm  | v | 3.400mm  | 13'0" v |   | 11'2" |

View towards The Palm

| Sky Loft Home Theatre | 11,000mm x 5,300mm | 36'1" x 17'4" |
|-----------------------|--------------------|---------------|
| Sky Loft Games Area   | 3,750mm x 11,200mm | 12'3" x 36'8" |