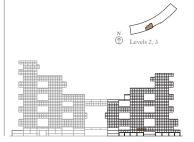

| Internal Area | 161 sq m | 1,733 sq ft |
|---------------|----------|-------------|
| Balcony       | 29 sq m  | 311 sq ft   |

Levels 18, 19, 20

Levels 10, 11, 12

Devels 2, 3

TWO BEDROOM SKY COURT

## 2 BEDROOM SKY COURT | TYPE 7

Unit: 206

View towards the ocean

| 5.5m x 2.7m | 18'1" x 8'10                              |
|-------------|-------------------------------------------|
| 8.1m x 7.1m | 26'7" x 23'4                              |
| 5.7m x 4.5m | 18'8" x 14'9                              |
| 4.8m x 4.4m | 15'9" x 14'5                              |
| 1.8m x 1.7m | 5'11" x 5'7"                              |
|             | 8.1m x 7.1m<br>5.7m x 4.5m<br>4.8m x 4.4m |