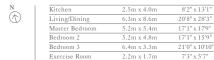

| 2.9m x 4.3m | 9'6" x 14'                                               |
|-------------|----------------------------------------------------------|
| 6.0m x 9.5m | 19'8" x 31'2                                             |
| 5.4m x 4.8m | 17'9" x 15'9                                             |
| 5.3m x 4.4m | 17'5" x 14'5                                             |
| 3.0m x 3.4m | 9'10" x 11'2                                             |
| 2.0m x 4.8m | 6'7" x 15'9                                              |
|             | 6.0m x 9.5m<br>5.4m x 4.8m<br>5.3m x 4.4m<br>3.0m x 3.4m |

| Internal Area | 274 sq m | 2,947 sq f |
|---------------|----------|------------|
| Balcony       | 45 sq m  | 486 sq f   |

Units: 403, 1303

View towards the ocean

| Kitchen        | 3.0m x 4.3m | 9'10" x 14'1 |
|----------------|-------------|--------------|
| Living/Dining  | 5.3m x 8.8m | 17'5" x 28'1 |
| Master Bedroom | 5.2m x 5.2m | 17'1" x 17'1 |
| Bedroom 2      | 4.6m x 3.5m | 15'1" x 11'6 |
| Bedroom 3      | 4.1m x 3.0m | 13'5" x 9'10 |
| Exercise Room  | 2.1m x 1.9m | 6'11" x 6'3" |
|                |             |              |