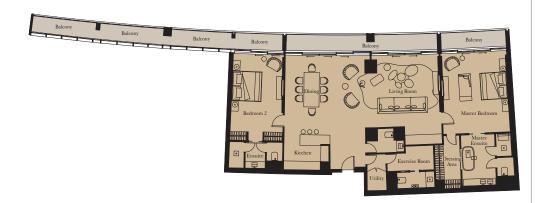

Unit: 102

View towards the ocean

| Kitchen        | 6.0m x 2.5m | 19'8" x 8'2" |
|----------------|-------------|--------------|
| Living/Dining  | 6.0m x 9.1m | 19'8" x 29'1 |
| Master Bedroom | 5.1m x 4.6m | 16'9" x 15'1 |
| Bedroom 2      | 5.1m x 3.5m | 16'9" x 11'6 |
| Exercise Room  | 2.8m x 2.3m | 9'2" x 7'7"  |

| Internal Area | 241 sq m | 2,593 sq ft |
|---------------|----------|-------------|
| Balcony       | 99 sq m  | 1,069 sq ft |

1

TWO BEDROOM RESIDENCE

**Unit:** 106

| Kitchen        | 5.1m x 2.7m | 16'9" x 8'10  |
|----------------|-------------|---------------|
| Living/Dining  | 5.7m x 9.0m | 18'8" x 29'6  |
| Master Bedroom | 4.1m x 4.6m | 13'5" x 15'1  |
| Bedroom 2      | 5.1m x 3.3m | 16'9" x 10'10 |
| Exercise Room  | 1.2m x 2.0m | 3'11" x 6'7"  |