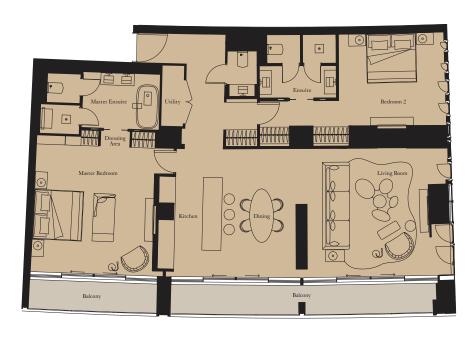

# FIVE BEDROOM SIGNATURE RESIDENCE

Units: 3002, 3102\*, 3202\*

View towards the ocean

View towards The Palm

| Kitchen        | 6.0m x 2.4m   | 19'8" x 7'10' |
|----------------|---------------|---------------|
| Living Room    | 10.4m x 10.2m | 34'1" x 33'6' |
| Dining         | 5.3m x 4.7m   | 17'5" x 15'5' |
| Master Bedroom | 5.4m x 4.7m   | 17'9" x 15'5' |
| Bedroom 2      | 5.3m x 4.5m   | 17'5" x 14'9' |
| Bedroom 3      | 5.1m x 5.1m   | 16'9" x 16'9' |
| Bedroom 4      | 4.3m x 4.5m   | 14'1" x 14'9' |
| Bedroom 5      | 4.3m x 5.0m   | 14'1" x 16'5' |
| Exercise Room  | 2.2m x 1.3m   | 7'3" x 4'3"   |
|                |               |               |

| Internal Area | 504 sq m | 5,429 sq ft |
|---------------|----------|-------------|
| Balcony       | 79 sq m  | 852 sq ft   |