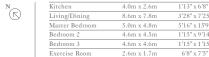

Unit: 102

View towards the ocean

| Kitchen        | 6.0m x 2.5m | 19'8" x 8'2" |
|----------------|-------------|--------------|
| Living/Dining  | 6.0m x 9.1m | 19'8" x 29'1 |
| Master Bedroom | 5.1m x 4.6m | 16'9" x 15'1 |
| Bedroom 2      | 5.1m x 3.5m | 16'9" x 11'6 |
| Exercise Room  | 2.8m x 2.3m | 9'2" x 7'7"  |

| Internal Area | 241 sq m | 2,593 sq ft |
|---------------|----------|-------------|
| Balcony       | 99 sq m  | 1,069 sq ft |

1

TWO BEDROOM RESIDENCE

**Unit:** 106

| Kitchen        | 5.1m x 2.7m | 16'9" x 8'10  |
|----------------|-------------|---------------|
| Living/Dining  | 5.7m x 9.0m | 18'8" x 29'6  |
| Master Bedroom | 4.1m x 4.6m | 13'5" x 15'1  |
| Bedroom 2      | 5.1m x 3.3m | 16'9" x 10'10 |
| Exercise Room  | 1.2m x 2.0m | 3'11" x 6'7"  |