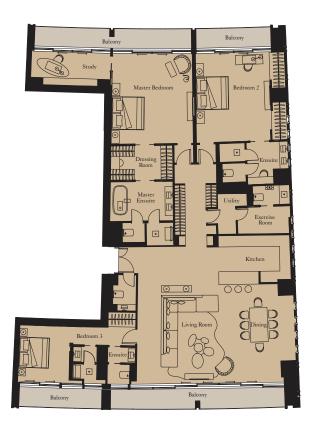

# SIGNATURE PENTHOUSE TRIPLEX

Unit: 3501

View towards The Palm

| B.O.H Kitchen  | 4,600mm x 5,7  | 00mm | 15'1" x | 18'8"  |
|----------------|----------------|------|---------|--------|
| Utility        | 10,410mm x 2,1 |      | 34'1" x | 6'10"  |
| Pantry         | 2,550mm x 6,1  | 50mm | 8'4" x  | 20'2"  |
| Dining Room    | 11,320mm x 5,7 | 80mm | 37'1" x | 18'11" |
| Majilis        | 11,400mm x 6,1 | 50mm | 37'4" x | 20'2"  |
| Private Office | 5,510mm x 6,0  | 50mm | 18'1" x | 19'10' |
| Guest Bedroom  | 5,420mm x 7,2  | 00mm | 17'9" x | 23'7"  |
| Guest Lounge   | 5,980mm x 6,9  | 50mm | 19'7" x | 22'9"  |
| Bedroom 1      | 4,600mm x 4,6  | 00mm | 15'1" x | 15'1"  |

| Bedroom 2      | 4,730mm x 4,680mm | 15'6" x 15'4"  |
|----------------|-------------------|----------------|
| Bedroom 3      | 5,050mm x 4,680mm | 16'6" x 15'4"  |
| Maid's Room    | 7,300mm x 2,400mm | 23'11" x 7'10" |
| Nanny Room     | 3,300mm x 5,700mm | 10'10" x 18'8" |
| Laundry        | 2,750mm x 2,950mm | 8'2" x 9'8"    |
| Staff Room     | 2,500mm x 4,800mm | 8'2" x 15'8"   |
| Entrance Lobby | 9,880mm x 3,720mm | 32'5" x 12'2"  |

| Internal Area                  | 1,531 sq m | 16,486 sq ft |
|--------------------------------|------------|--------------|
| Balcony & Terrace              | 288 sq m   | 3,103 sq ft  |
| Common Areas for Exclusive Use | 522 sq m   | 5,617 sq ft  |
| Total Area - All levels        | 2,342 sq m | 25,206 sq ft |