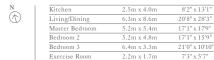

Unit: 102

View towards the ocean

| Kitchen        | 6.0m x 2.5m | 19'8" x 8'2" |
|----------------|-------------|--------------|
| Living/Dining  | 6.0m x 9.1m | 19'8" x 29'1 |
| Master Bedroom | 5.1m x 4.6m | 16'9" x 15'1 |
| Bedroom 2      | 5.1m x 3.5m | 16'9" x 11'6 |
| Exercise Room  | 2.8m x 2.3m | 9'2" x 7'7"  |