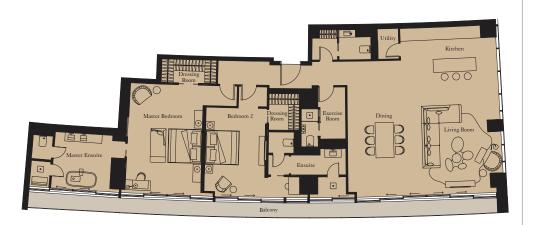

#### 4 BEDROOM SIGNATURE RESIDENCE | TYPE 3

Units: 1002, 1104, 1204, 1802, 1903, 2002, 2601, 2702

View towards the ocean

View towards The Palm

Bedroom 4 Exercise Room

| Internal Area | 378 sq m | 4,067 sq ft |
|---------------|----------|-------------|
| Balcony       | 62 sq m  | 662 sa ft   |