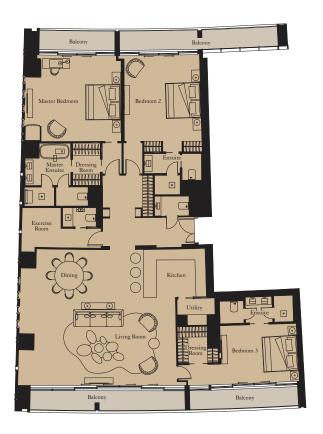

Unit: 102

View towards the ocean

| Kitchen        | 6.0m x 2.5m | 19'8" x 8'2" |
|----------------|-------------|--------------|
| Living/Dining  | 6.0m x 9.1m | 19'8" x 29'1 |
| Master Bedroom | 5.1m x 4.6m | 16'9" x 15'1 |
| Bedroom 2      | 5.1m x 3.5m | 16'9" x 11'6 |
| Exercise Room  | 2.8m x 2.3m | 9'2" x 7'7"  |

| Internal Area | 241 sq m | 2,593 sq ft |
|---------------|----------|-------------|
| Balcony       | 99 sq m  | 1,069 sq ft |

1

TWO BEDROOM RESIDENCE

**Unit:** 106

| Kitchen        | 5.1m x 2.7m | 16'9" x 8'10  |
|----------------|-------------|---------------|
| Living/Dining  | 5.7m x 9.0m | 18'8" x 29'6  |
| Master Bedroom | 4.1m x 4.6m | 13'5" x 15'1  |
| Bedroom 2      | 5.1m x 3.3m | 16'9" x 10'10 |
| Exercise Room  | 1.2m x 2.0m | 3'11" x 6'7"  |