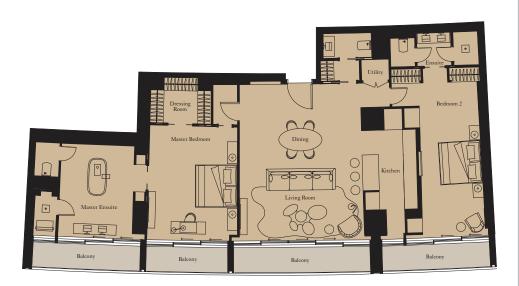

| Internal Area | 238 sq m | 2,564 sq ft |
|---------------|----------|-------------|
| Balcony       | 93 sq m  | 999 sq ft   |

View towards The Palm

Units: 202, 302

| 3.5m x 2.9m | 11'6" x 9'6"               |
|-------------|----------------------------|
| 6.3m x 5.7m | 20'8" x 18'8               |
| 5.6m x 4.1m | 18'4" x 13'5               |
| 5.6m x 3.4m | 18'4" x 11'2               |
|             | 6.3m x 5.7m<br>5.6m x 4.1m |

| Internal Area | 180 sq m | 1,944 sq ft |
|---------------|----------|-------------|
| Balcony       | 29 sq m  | 312 sq ft   |

View towards the ocean

Units: 203, 303

| 3.8m x 2.6m | 12'6" x 8'6"               |
|-------------|----------------------------|
| 7.2m x 5.7m | 23'7" x 18'8'              |
| 5.4m x 4.1m | 17'9" x 13'5'              |
| 7.3m x 2.8m | 23'11" x 9'2"              |
|             | 7.2m x 5.7m<br>5.4m x 4.1m |