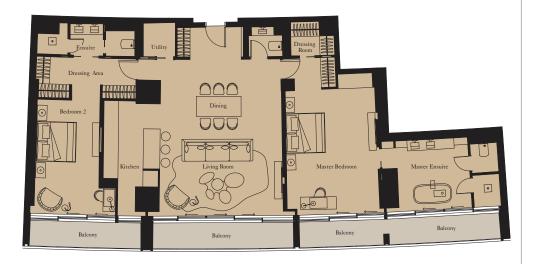

| Internal Area | 241 sq m | 2,596 sq ft |
|---------------|----------|-------------|
| Balcony       | 99 sq m  | 1,069 sq ft |

View towards the ocean

**Unit:** 108

| Kitchen        | 3.1m x 3.1m | 10'2" x 10'2 |
|----------------|-------------|--------------|
| Living         | 6.9m x 6.1m | 22'8" x 20'0 |
| Dining         | 3.0m x 3.3m | 9'10" x 10'1 |
| Master Bedroom | 5.5m x 4.3m | 18'1" x 14'1 |
| Bedroom 2      | 4.3m x 3.4m | 14'1" x 11'2 |
| Exercise Room  | 3.0m x 1.5m | 9'10" x 4'11 |
|                |             |              |

| Internal Area | 238 sq m | 2,564 sq ft |
|---------------|----------|-------------|
| Balcony       | 93 sq m  | 999 sq ft   |

View towards The Palm

Units: 202, 302

| 3.5m x 2.9m | 11'6" x 9'6"               |
|-------------|----------------------------|
| 6.3m x 5.7m | 20'8" x 18'8               |
| 5.6m x 4.1m | 18'4" x 13'5               |
| 5.6m x 3.4m | 18'4" x 11'2               |
|             | 6.3m x 5.7m<br>5.6m x 4.1m |