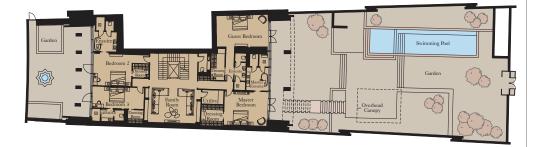

# SIGNATURE PENTHOUSE TRIPLEX

Unit: 3501

View towards The Palm

| B.O.H Kitchen  | 4,600mm x 5,7  | 00mm | 15'1" x | 18'8"  |
|----------------|----------------|------|---------|--------|
| Utility        | 10,410mm x 2,1 |      | 34'1" x | 6'10"  |
| Pantry         | 2,550mm x 6,1  | 50mm | 8'4" x  | 20'2"  |
| Dining Room    | 11,320mm x 5,7 | 80mm | 37'1" x | 18'11" |
| Majilis        | 11,400mm x 6,1 | 50mm | 37'4" x | 20'2"  |
| Private Office | 5,510mm x 6,0  | 50mm | 18'1" x | 19'10' |
| Guest Bedroom  | 5,420mm x 7,2  | 00mm | 17'9" x | 23'7"  |
| Guest Lounge   | 5,980mm x 6,9  | 50mm | 19'7" x | 22'9"  |
| Bedroom 1      | 4,600mm x 4,6  | 00mm | 15'1" x | 15'1"  |

| Bedroom 2      | 4,730mm x 4,680mm | 15'6" x 15'4"  |
|----------------|-------------------|----------------|
| Bedroom 3      | 5,050mm x 4,680mm | 16'6" x 15'4"  |
| Maid's Room    | 7,300mm x 2,400mm | 23'11" x 7'10" |
| Nanny Room     | 3,300mm x 5,700mm | 10'10" x 18'8" |
| Laundry        | 2,750mm x 2,950mm | 8'2" x 9'8"    |
| Staff Room     | 2,500mm x 4,800mm | 8'2" x 15'8"   |
| Entrance Lobby | 9,880mm x 3,720mm | 32'5" x 12'2"  |

| Internal Area                  | 1,531 sq m | 16,486 sq ft |
|--------------------------------|------------|--------------|
| Balcony & Terrace              | 288 sq m   | 3,103 sq ft  |
| Common Areas for Exclusive Use | 522 sq m   | 5,617 sq ft  |
| Total Area - All levels        | 2,342 sq m | 25,206 sq ft |

Unit: 3501

View towards The Palm

| Entrance Lobby       | 9,720mm x  | 3,720mm  | 31'10" x 12'2' |
|----------------------|------------|----------|----------------|
| Family Room          | 10,690mm x | 12,410mm | 34'10" x 40'8' |
| Family Dining        | 7,350mm x  | 6,410mm  | 24'1" x 21'0'  |
| Pantry               | 2,300mm x  | 2,700mm  | 7'6" x 8'10'   |
| Master Bedroom       | 10,600mm x | 7,200mm  | 34'9" x 23'7   |
| Master Ensuite       | 10,700mm x | 5,550mm  | 35'1" x 18'2'  |
| Master Dressing Room | 11.200mm x | 4.000mm  | 36'8" x 13'1'  |