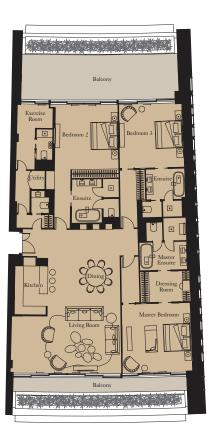

Unit: 102

View towards the ocean

| Kitchen        | 6.0m x 2.5m | 19'8" x 8'2" |
|----------------|-------------|--------------|
| Living/Dining  | 6.0m x 9.1m | 19'8" x 29'1 |
| Master Bedroom | 5.1m x 4.6m | 16'9" x 15'1 |
| Bedroom 2      | 5.1m x 3.5m | 16'9" x 11'6 |
| Exercise Room  | 2.8m x 2.3m | 9'2" x 7'7"  |

| Internal Area | 241 sq m | 2,593 sq ft |
|---------------|----------|-------------|
| Balcony       | 99 sq m  | 1,069 sq ft |

1

TWO BEDROOM RESIDENCE

**Unit:** 106

| Kitchen        | 5.1m x 2.7m | 16'9" x 8'10  |
|----------------|-------------|---------------|
| Living/Dining  | 5.7m x 9.0m | 18'8" x 29'6  |
| Master Bedroom | 4.1m x 4.6m | 13'5" x 15'1  |
| Bedroom 2      | 5.1m x 3.3m | 16'9" x 10'10 |
| Exercise Room  | 1.2m x 2.0m | 3'11" x 6'7"  |