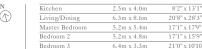

Unit: 102

View towards the ocean

| Kitchen        | 6.0m x 2.5m | 19'8" x 8'2" |
|----------------|-------------|--------------|
| Living/Dining  | 6.0m x 9.1m | 19'8" x 29'1 |
| Master Bedroom | 5.1m x 4.6m | 16'9" x 15'1 |
| Bedroom 2      | 5.1m x 3.5m | 16'9" x 11'6 |
| Exercise Room  | 2.8m x 2.3m | 9'2" x 7'7"  |