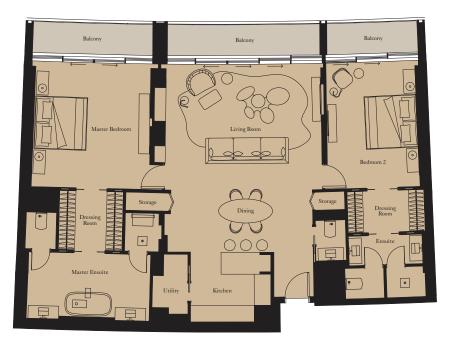

## 2 BEDROOM SKY COURT | TYPE 7

Unit: 206

View towards the ocean

| 5.5m x 2.7m | 18'1" x 8'10                              |
|-------------|-------------------------------------------|
| 8.1m x 7.1m | 26'7" x 23'4                              |
| 5.7m x 4.5m | 18'8" x 14'9                              |
| 4.8m x 4.4m | 15'9" x 14'5                              |
| 1.8m x 1.7m | 5'11" x 5'7"                              |
|             | 8.1m x 7.1m<br>5.7m x 4.5m<br>4.8m x 4.4m |

| Internal Area | 239 sq m | 2,572 sq f  |
|---------------|----------|-------------|
| Balcony       | 37 sq m  | 393 sq fi   |
| Теггасе       | 183 sq m | 1,971 sq ft |

TWO BEDROOM SKY COURT