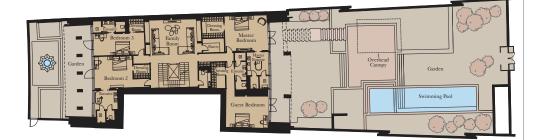

| Lower Ground   |             |               |
|----------------|-------------|---------------|
| Family Room    | 6.4m x 4.9m | 21'0" x 16'1" |
| Master Bedroom | 5.4m x 5.4m | 17'9" x 17'9" |
| Bedroom 2      | 6.9m x 4.0m | 22'8" x 13'1" |
| Bedroom 3      | 6.9m x 3.8m | 22'8" x 12'6" |
| Guest Bedroom  | 5.4m x 3.4m | 17'9" x 11'2" |

| Internal Area | 614 sq m | 6,606 sq ft |
|---------------|----------|-------------|
| Balcony       | 27 sq m  | 288 sq ft   |
| Gardens       | 696 sq m | 7,496 sq ft |

Description Lower Ground

1