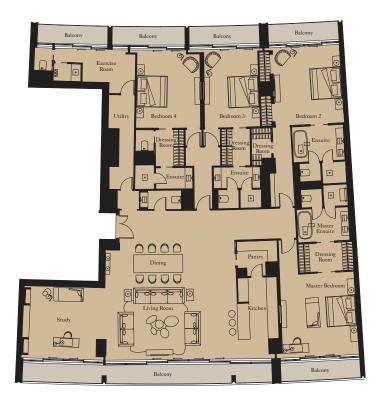

# THREE BEDROOM RESIDENCE

Unit: 104

| Kitchen        | 1.7m x 4.6m | 5'7" x 15'1   |
|----------------|-------------|---------------|
| Living/Dining  | 5.0m x 9.3m | 16'5" x 30'6  |
| Master Bedroom | 3.8m x 5.0m | 12'6" x 16'5  |
| Bedroom 2      | 5.3m x 3.4m | 17'5" x 11'2  |
| Bedroom 3      | 3.3m x 4.8m | 10'10" x 15'9 |
| Exercise Room  | 1.8m x 4.1m | 5'11" x 13'5  |
|                |             |               |

| Internal Area | 246 sq m | 2,651 sq ft |
|---------------|----------|-------------|
| Balcony       | 92 sq m  | 991 sq ft   |

THREE BEDROOM RESIDENCE

**Unit:** 105

View towards the ocean

| 3.0m x 4.0m | 9'10" x 13'1                              |
|-------------|-------------------------------------------|
| 5.7m x 8.8m | 18'8" x 28'1                              |
| 5.4m x 4.7m | 17'9" x 15'5                              |
| 5.3m x 4.3m | 17'5" x 14'                               |
| 2.8m x 3.2m | 9'2" x 10'6                               |
| 1.7m x 4.9m | 5'7" x 16'1                               |
|             | 5.4m x 4.7m<br>5.3m x 4.3m<br>2.8m x 3.2m |