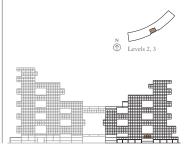

Unit: 102

View towards the ocean

| Kitchen        | 6.0m x 2.5m | 19'8" x 8'2" |
|----------------|-------------|--------------|
| Living/Dining  | 6.0m x 9.1m | 19'8" x 29'1 |
| Master Bedroom | 5.1m x 4.6m | 16'9" x 15'1 |
| Bedroom 2      | 5.1m x 3.5m | 16'9" x 11'6 |
| Exercise Room  | 2.8m x 2.3m | 9'2" x 7'7"  |

| Internal Area | 241 sq m | 2,593 sq ft |
|---------------|----------|-------------|
| Balcony       | 99 sq m  | 1,069 sq ft |

1

TWO BEDROOM RESIDENCE

**Unit:** 106

| Kitchen        | 5.1m x 2.7m | 16'9" x 8'10  |
|----------------|-------------|---------------|
| Living/Dining  | 5.7m x 9.0m | 18'8" x 29'6  |
| Master Bedroom | 4.1m x 4.6m | 13'5" x 15'1  |
| Bedroom 2      | 5.1m x 3.3m | 16'9" x 10'10 |
| Exercise Room  | 1.2m x 2.0m | 3'11" x 6'7"  |