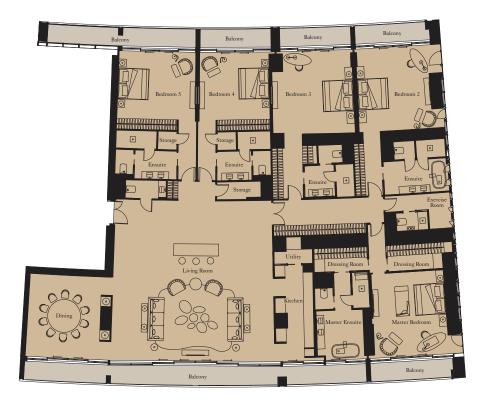

# SIGNATURE PENTHOUSE TRIPLEX

Unit: 3501

View towards The Palm

| B.O.H Kitchen  | 4,600mm x 5,7  | 00mm | 15'1" x | 18'8"  |
|----------------|----------------|------|---------|--------|
| Utility        | 10,410mm x 2,1 |      | 34'1" x | 6'10"  |
| Pantry         | 2,550mm x 6,1  | 50mm | 8'4" x  | 20'2"  |
| Dining Room    | 11,320mm x 5,7 | 80mm | 37'1" x | 18'11" |
| Majilis        | 11,400mm x 6,1 | 50mm | 37'4" x | 20'2"  |
| Private Office | 5,510mm x 6,0  | 50mm | 18'1" x | 19'10' |
| Guest Bedroom  | 5,420mm x 7,2  | 00mm | 17'9" x | 23'7"  |
| Guest Lounge   | 5,980mm x 6,9  | 50mm | 19'7" x | 22'9"  |
| Bedroom 1      | 4,600mm x 4,6  | 00mm | 15'1" x | 15'1"  |

| Bedroom 2      | 4,730mm x 4,680mm | 15'6" x 15'4"  |
|----------------|-------------------|----------------|
| Bedroom 3      | 5,050mm x 4,680mm | 16'6" x 15'4"  |
| Maid's Room    | 7,300mm x 2,400mm | 23'11" x 7'10" |
| Nanny Room     | 3,300mm x 5,700mm | 10'10" x 18'8" |
| Laundry        | 2,750mm x 2,950mm | 8'2" x 9'8"    |
| Staff Room     | 2,500mm x 4,800mm | 8'2" x 15'8"   |
| Entrance Lobby | 9,880mm x 3,720mm | 32'5" x 12'2"  |

| Internal Area                  | 1,531 sq m | 16,486 sq ft |
|--------------------------------|------------|--------------|
| Balcony & Terrace              | 288 sq m   | 3,103 sq ft  |
| Common Areas for Exclusive Use | 522 sq m   | 5,617 sq ft  |
| Total Area - All levels        | 2,342 sq m | 25,206 sq ft |

Unit: 3501

View towards The Palm

| Entrance Lobby       | 9,720mm x  | 3,720mm  | 31'10" x 12'2' |
|----------------------|------------|----------|----------------|
| Family Room          | 10,690mm x | 12,410mm | 34'10" x 40'8' |
| Family Dining        | 7,350mm x  | 6,410mm  | 24'1" x 21'0'  |
| Pantry               | 2,300mm x  | 2,700mm  | 7'6" x 8'10'   |
| Master Bedroom       | 10,600mm x | 7,200mm  | 34'9" x 23'7   |
| Master Ensuite       | 10,700mm x | 5,550mm  | 35'1" x 18'2'  |
| Master Dressing Room | 11.200mm x | 4.000mm  | 36'8" x 13'1'  |