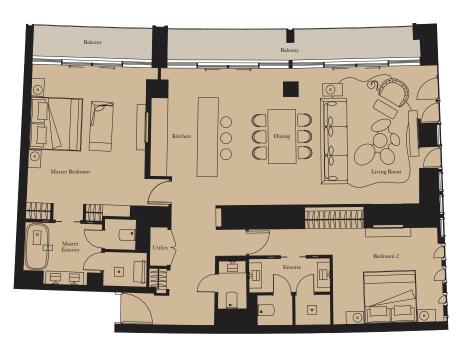

| Internal Area | 189 sq m | 2,034 sq ft |
|---------------|----------|-------------|
| Balcony       | 32 sq m  | 348 sq ft   |

Levels 14, 15,16

① Levels 5, 6, 7, 8

Units: 502, 602, 702, 802, 1402, 1502, 1602

| Kitchen        | 3.1m x 3.1m  | 10'2" x 10' |
|----------------|--------------|-------------|
| Living/Dining  | 5.2m x 11.3m | 17'1" x 37' |
| Master Bedroom | 5.9m x 4.7m  | 19'4" x 15' |
| Bedroom 2      | 5.6m x 3.6m  | 18'4" x 11' |

| Internal Area | 206 sq m | 2,213 sq f |
|---------------|----------|------------|
| Balcony       | 48 sq m  | 522 sq fr  |

View towards the ocean

Units: 503, 603, 703, 803, 1403, 1503, 1603

| Kitchen        | 2.5m x 3.5m | 8'2" x 11'6  |
|----------------|-------------|--------------|
| Living/Dining  | 4.1m x 6.4m | 13'5" x 21'0 |
| Master Bedroom | 5.2m x 4.7m | 17'1" x 15'5 |
| Bedroom 2      | 5.2m x 3.6m | 17'1" x 11'1 |

| Internal Area | 197 sq m | 2,127 sq f |  |
|---------------|----------|------------|--|
| Balcony       | 25 sq m  | 267 sq f   |  |

Units: 504, 604, 704, 804, 1404, 1504, 1604

View towards the ocean

| Internal Area | 223 sq m | 2,405 sq f |
|---------------|----------|------------|
| Balcony       | 31 sq m  | 336 sq ft  |

1

TWO BEDROOM RESIDENCE

Units: 505, 605, 705, 805, 1405, 1505, 1605

| Kitchen        | 2.5m x 4.3m | 8'2" x 14'1  |
|----------------|-------------|--------------|
| Living/Dining  | 5.5m x 5.1m | 18'1" x 16'9 |
| Master Bedroom | 5.1m x 4.2m | 16'9" x 13'9 |
| Bedroom 2      | 5.0m x 4.0m | 16'5" x 13'1 |

| Internal Area | 150 sq m | 1,610 sq f |
|---------------|----------|------------|
| Balcony       | 28 sq m  | 306 sq f   |

1

TWO BEDROOM RESIDENCE

Units: 507, 609, 709, 809

| Kitchen        | 2.5m x 4.3m | 8'2" x 14'   |
|----------------|-------------|--------------|
| Living/Dining  | 5.5m x 5.1m | 18'1" x 16'9 |
| Master Bedroom | 5.1m x 4.2m | 16'9" x 13'9 |
| Bedroom 2      | 5.0m x 4.0m | 16'5" x 13'1 |