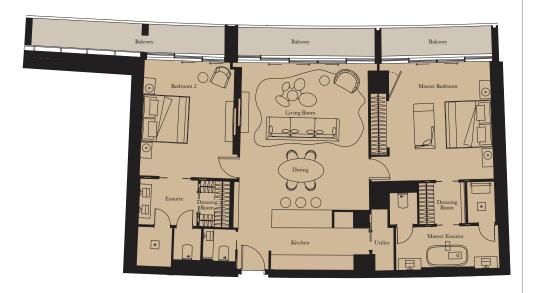

| Kitchen        | 2.6m x 3.6m | 8'6" x 11'10  |
|----------------|-------------|---------------|
| Living/Dining  | 6.1m x 5.1m | 20'0" x 16'9' |
| Master Bedroom | 4.8m x 4.1m | 15'9" x 13'5' |
| Bedroom 2      | 4.8m x 3.9m | 15'9" x 12'10 |

| Internal Area | 161 sq m | 1,733 sq ft |
|---------------|----------|-------------|
| Balcony       | 29 sq m  | 311 sq ft   |

Levels 18, 19, 20

Levels 10, 11, 12

Devels 2, 3

TWO BEDROOM SKY COURT