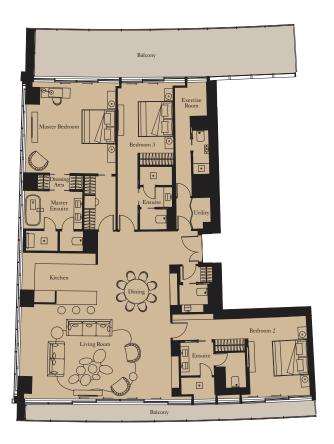

Unit: 102

View towards the ocean

| Kitchen        | 6.0m x 2.5m | 19'8" x 8'2" |
|----------------|-------------|--------------|
| Living/Dining  | 6.0m x 9.1m | 19'8" x 29'1 |
| Master Bedroom | 5.1m x 4.6m | 16'9" x 15'1 |
| Bedroom 2      | 5.1m x 3.5m | 16'9" x 11'6 |
| Exercise Room  | 2.8m x 2.3m | 9'2" x 7'7"  |

| Internal Area | 241 sq m | 2,593 sq ft |
|---------------|----------|-------------|
| Balcony       | 99 sq m  | 1,069 sq ft |

1

TWO BEDROOM RESIDENCE

**Unit:** 106

| Kitchen        | 5.1m x 2.7m | 16'9" x 8'10  |
|----------------|-------------|---------------|
| Living/Dining  | 5.7m x 9.0m | 18'8" x 29'6  |
| Master Bedroom | 4.1m x 4.6m | 13'5" x 15'1  |
| Bedroom 2      | 5.1m x 3.3m | 16'9" x 10'10 |
| Exercise Room  | 1.2m x 2.0m | 3'11" x 6'7"  |