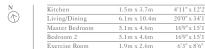

Unit: 102

View towards the ocean

| Kitchen        | 6.0m x 2.5m | 19'8" x 8'2" |
|----------------|-------------|--------------|
| Living/Dining  | 6.0m x 9.1m | 19'8" x 29'1 |
| Master Bedroom | 5.1m x 4.6m | 16'9" x 15'1 |
| Bedroom 2      | 5.1m x 3.5m | 16'9" x 11'6 |
| Exercise Room  | 2.8m x 2.3m | 9'2" x 7'7"  |