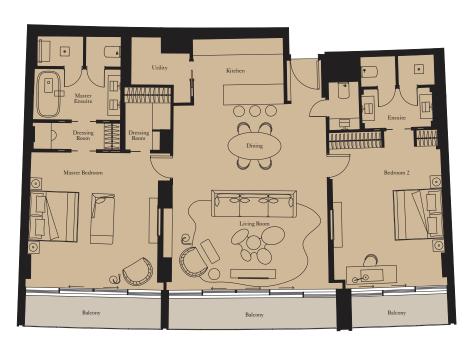

| Internal Area | 241 sq m | 2,593 sq ft |
|---------------|----------|-------------|
| Balcony       | 99 sq m  | 1,069 sq ft |

1

TWO BEDROOM RESIDENCE

**Unit:** 106

| Kitchen        | 5.1m x 2.7m | 16'9" x 8'10  |
|----------------|-------------|---------------|
| Living/Dining  | 5.7m x 9.0m | 18'8" x 29'6  |
| Master Bedroom | 4.1m x 4.6m | 13'5" x 15'1  |
| Bedroom 2      | 5.1m x 3.3m | 16'9" x 10'10 |
| Exercise Room  | 1.2m x 2.0m | 3'11" x 6'7"  |

| Internal Area | 241 sq m | 2,596 sq ft |
|---------------|----------|-------------|
| Balcony       | 99 sq m  | 1,069 sq ft |

View towards the ocean

**Unit:** 108

| Kitchen        | 3.1m x 3.1m | 10'2" x 10'2 |
|----------------|-------------|--------------|
| Living         | 6.9m x 6.1m | 22'8" x 20'0 |
| Dining         | 3.0m x 3.3m | 9'10" x 10'1 |
| Master Bedroom | 5.5m x 4.3m | 18'1" x 14'1 |
| Bedroom 2      | 4.3m x 3.4m | 14'1" x 11'2 |
| Exercise Room  | 3.0m x 1.5m | 9'10" x 4'11 |
|                |             |              |