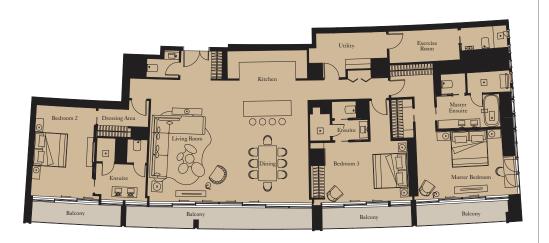

# SIGNATURE PENTHOUSE TRIPLEX

Unit: 3501

View towards The Palm

| B.O.H Kitchen  | 4,600mm x 5,7  | 00mm | 15'1" x | 18'8"  |
|----------------|----------------|------|---------|--------|
| Utility        | 10,410mm x 2,1 |      | 34'1" x | 6'10"  |
| Pantry         | 2,550mm x 6,1  | 50mm | 8'4" x  | 20'2"  |
| Dining Room    | 11,320mm x 5,7 | 80mm | 37'1" x | 18'11" |
| Majilis        | 11,400mm x 6,1 | 50mm | 37'4" x | 20'2"  |
| Private Office | 5,510mm x 6,0  | 50mm | 18'1" x | 19'10' |
| Guest Bedroom  | 5,420mm x 7,2  | 00mm | 17'9" x | 23'7"  |
| Guest Lounge   | 5,980mm x 6,9  | 50mm | 19'7" x | 22'9"  |
| Bedroom 1      | 4,600mm x 4,6  | 00mm | 15'1" x | 15'1"  |

| Bedroom 2      | 4,730mm x 4,680mm | 15'6" x 15'4"  |
|----------------|-------------------|----------------|
| Bedroom 3      | 5,050mm x 4,680mm | 16'6" x 15'4"  |
| Maid's Room    | 7,300mm x 2,400mm | 23'11" x 7'10" |
| Nanny Room     | 3,300mm x 5,700mm | 10'10" x 18'8" |
| Laundry        | 2,750mm x 2,950mm | 8'2" x 9'8"    |
| Staff Room     | 2,500mm x 4,800mm | 8'2" x 15'8"   |
| Entrance Lobby | 9,880mm x 3,720mm | 32'5" x 12'2"  |

| Internal Area                  | 1,531 sq m | 16,486 sq ft |
|--------------------------------|------------|--------------|
| Balcony & Terrace              | 288 sq m   | 3,103 sq ft  |
| Common Areas for Exclusive Use | 522 sq m   | 5,617 sq ft  |
| Total Area - All levels        | 2,342 sq m | 25,206 sq ft |

Unit: 3501

View towards The Palm

| Entrance Lobby       | 9,720mm x  | 3,720mm  | 31'10" x 12'2' |
|----------------------|------------|----------|----------------|
| Family Room          | 10,690mm x | 12,410mm | 34'10" x 40'8' |
| Family Dining        | 7,350mm x  | 6,410mm  | 24'1" x 21'0'  |
| Pantry               | 2,300mm x  | 2,700mm  | 7'6" x 8'10'   |
| Master Bedroom       | 10,600mm x | 7,200mm  | 34'9" x 23'7   |
| Master Ensuite       | 10,700mm x | 5,550mm  | 35'1" x 18'2'  |
| Master Dressing Room | 11.200mm x | 4.000mm  | 36'8" x 13'1'  |

Unit: 3501

| Sky Loft              | 11,200mm | X | 11,200mm | 36'9" s |   | 36'9" |
|-----------------------|----------|---|----------|---------|---|-------|
| Sky Loft Spa Suite    | 10,700mm | X | 9,500mm  | 35'1" x | ć | 31'2' |
| Sky Loft Lobby        | 4,950mm  | X | 5,550mm  | 16'2" s |   | 18'2" |
| Drivara Stairs & Life | 4.200mm  | v | 3.400mm  | 13'0" v |   | 11'2" |

| Internal Area<br>Balcony & Terrace | 1,531 sq m<br>288 sq m | 16,486 sq ft<br>3,103 sq ft |
|------------------------------------|------------------------|-----------------------------|
| Common Areas for Exclusive Use     | 522 sq m               | 5,617 sq ft                 |
| Total Area - All levels            | 2,342 sq m             | 25,206 sq ft                |

View towards The Palm

| Sky Loft Home Theatre | 11,000mm x 5,300mm | 36'1" x 17'4" |
|-----------------------|--------------------|---------------|
| Sky Loft Games Area   | 3,750mm x 11,200mm | 12'3" x 36'8" |