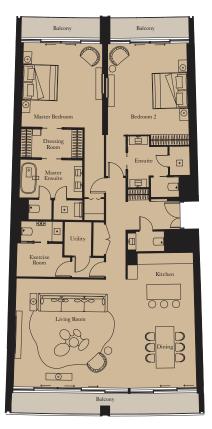

Unit: 102

View towards the ocean

| Kitchen        | 6.0m x 2.5m | 19'8" x 8'2" |
|----------------|-------------|--------------|
| Living/Dining  | 6.0m x 9.1m | 19'8" x 29'1 |
| Master Bedroom | 5.1m x 4.6m | 16'9" x 15'1 |
| Bedroom 2      | 5.1m x 3.5m | 16'9" x 11'6 |
| Exercise Room  | 2.8m x 2.3m | 9'2" x 7'7"  |