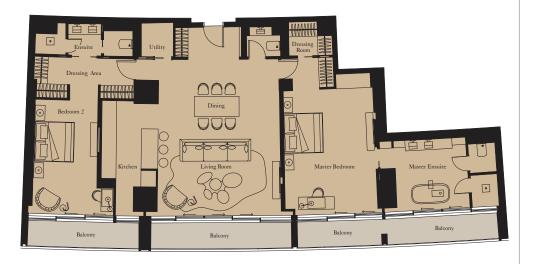

## 2 BEDROOM SKY COURT | TYPE 7

Unit: 206

View towards the ocean

| 5.5m x 2.7m | 18'1" x 8'10                              |
|-------------|-------------------------------------------|
| 8.1m x 7.1m | 26'7" x 23'4                              |
| 5.7m x 4.5m | 18'8" x 14'9                              |
| 4.8m x 4.4m | 15'9" x 14'5                              |
| 1.8m x 1.7m | 5'11" x 5'7"                              |
|             | 8.1m x 7.1m<br>5.7m x 4.5m<br>4.8m x 4.4m |

| Internal Area | 239 sq m | 2,572 sq f  |
|---------------|----------|-------------|
| Balcony       | 37 sq m  | 393 sq fi   |
| Теггасе       | 183 sq m | 1,971 sq ft |

TWO BEDROOM SKY COURT