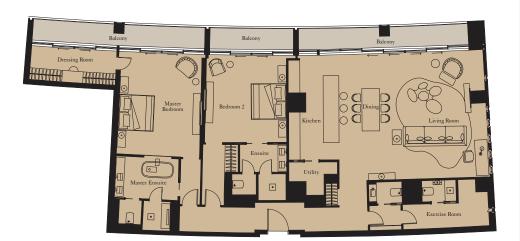

## 2 BEDROOM SKY COURT | TYPE 6

Unit: 207

| 5.4m x 2.6m | 17'9" x 8'6'                              |
|-------------|-------------------------------------------|
| 8.3m x 6.4m | 27'3" x 21'0                              |
| 6.4m x 4.4m | 21'0" x 14'                               |
| 5.2m x 3.4m | 17'1" x 11'2                              |
| 2.8m x 1.4m | 9'2" x 4'7'                               |
|             | 8.3m x 6.4m<br>6.4m x 4.4m<br>5.2m x 3.4m |

| Internal Area | 234 sq m | 2,522 sq ft |
|---------------|----------|-------------|
| Balcony       | 41 sq m  | 444 sq ft   |
| Terrace       | 185 sq m | 1,991 sq ft |

View towards The Palm

Units: 208\*, 308\*, 1005, 1108, 1208, 1805, 1907, 2006, 2604, 2706, 2806