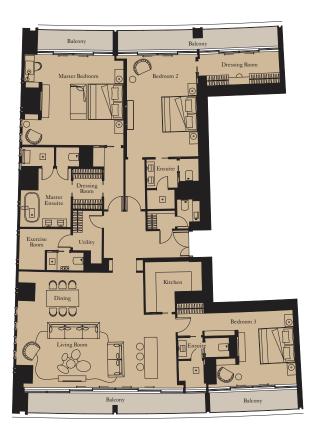

# THREE BEDROOM RESIDENCE

Unit: 104

| Kitchen        | 1.7m x 4.6m | 5'7" x 15'1   |
|----------------|-------------|---------------|
| Living/Dining  | 5.0m x 9.3m | 16'5" x 30'6  |
| Master Bedroom | 3.8m x 5.0m | 12'6" x 16'5  |
| Bedroom 2      | 5.3m x 3.4m | 17'5" x 11'2  |
| Bedroom 3      | 3.3m x 4.8m | 10'10" x 15'9 |
| Exercise Room  | 1.8m x 4.1m | 5'11" x 13'5  |
|                |             |               |

| Internal Area | 246 sq m | 2,651 sq ft |
|---------------|----------|-------------|
| Balcony       | 92 sq m  | 991 sq ft   |

THREE BEDROOM RESIDENCE

**Unit:** 105

View towards the ocean

| 3.0m x 4.0m | 9'10" x 13'1                              |
|-------------|-------------------------------------------|
| 5.7m x 8.8m | 18'8" x 28'1                              |
| 5.4m x 4.7m | 17'9" x 15'5                              |
| 5.3m x 4.3m | 17'5" x 14'                               |
| 2.8m x 3.2m | 9'2" x 10'6                               |
| 1.7m x 4.9m | 5'7" x 16'1                               |
|             | 5.4m x 4.7m<br>5.3m x 4.3m<br>2.8m x 3.2m |