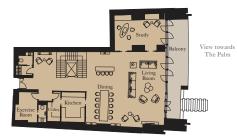

Unit: 102

View towards the ocean

| Kitchen        | 6.0m x 2.5m | 19'8" x 8'2" |
|----------------|-------------|--------------|
| Living/Dining  | 6.0m x 9.1m | 19'8" x 29'1 |
| Master Bedroom | 5.1m x 4.6m | 16'9" x 15'1 |
| Bedroom 2      | 5.1m x 3.5m | 16'9" x 11'6 |
| Exercise Room  | 2.8m x 2.3m | 9'2" x 7'7"  |

| Internal Area | 241 sq m | 2,593 sq ft |
|---------------|----------|-------------|
| Balcony       | 99 sq m  | 1,069 sq ft |

1

TWO BEDROOM RESIDENCE

**Unit:** 106

| Kitchen        | 5.1m x 2.7m | 16'9" x 8'10  |
|----------------|-------------|---------------|
| Living/Dining  | 5.7m x 9.0m | 18'8" x 29'6  |
| Master Bedroom | 4.1m x 4.6m | 13'5" x 15'1  |
| Bedroom 2      | 5.1m x 3.3m | 16'9" x 10'10 |
| Exercise Room  | 1.2m x 2.0m | 3'11" x 6'7"  |