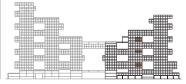

Unit: 102

View towards the ocean

| Kitchen        | 6.0m x 2.5m | 19'8" x 8'2" |
|----------------|-------------|--------------|
| Living/Dining  | 6.0m x 9.1m | 19'8" x 29'1 |
| Master Bedroom | 5.1m x 4.6m | 16'9" x 15'1 |
| Bedroom 2      | 5.1m x 3.5m | 16'9" x 11'6 |
| Exercise Room  | 2.8m x 2.3m | 9'2" x 7'7"  |

| Internal Area | 241 sq m | 2,593 sq ft |
|---------------|----------|-------------|
| Balcony       | 99 sq m  | 1,069 sq ft |

1

TWO BEDROOM RESIDENCE

**Unit:** 106

| Kitchen        | 5.1m x 2.7m | 16'9" x 8'10  |
|----------------|-------------|---------------|
| Living/Dining  | 5.7m x 9.0m | 18'8" x 29'6  |
| Master Bedroom | 4.1m x 4.6m | 13'5" x 15'1  |
| Bedroom 2      | 5.1m x 3.3m | 16'9" x 10'10 |
| Exercise Room  | 1.2m x 2.0m | 3'11" x 6'7"  |