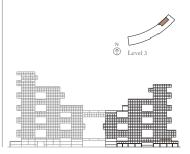

Unit: 102

View towards the ocean

| Kitchen        | 6.0m x 2.5m | 19'8" x 8'2" |
|----------------|-------------|--------------|
| Living/Dining  | 6.0m x 9.1m | 19'8" x 29'1 |
| Master Bedroom | 5.1m x 4.6m | 16'9" x 15'1 |
| Bedroom 2      | 5.1m x 3.5m | 16'9" x 11'6 |
| Exercise Room  | 2.8m x 2.3m | 9'2" x 7'7"  |

| Internal Area | 241 sq m | 2,593 sq ft |
|---------------|----------|-------------|
| Balcony       | 99 sq m  | 1,069 sq ft |

1

TWO BEDROOM RESIDENCE

**Unit:** 106

| Kitchen        | 5.1m x 2.7m | 16'9" x 8'10  |
|----------------|-------------|---------------|
| Living/Dining  | 5.7m x 9.0m | 18'8" x 29'6  |
| Master Bedroom | 4.1m x 4.6m | 13'5" x 15'1  |
| Bedroom 2      | 5.1m x 3.3m | 16'9" x 10'10 |
| Exercise Room  | 1.2m x 2.0m | 3'11" x 6'7"  |