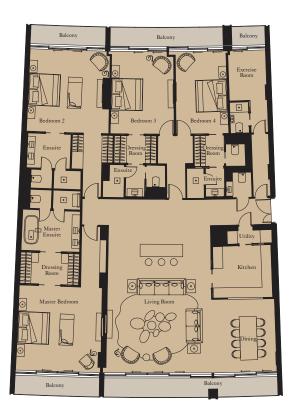

## FOUR BEDROOM SIGNATURE RESIDENCE

#### 4 BEDROOM SIGNATURE RESIDENCE | TYPE 3

Units: 1002, 1104, 1204, 1802, 1903, 2002, 2601, 2702

View towards the ocean

View towards The Palm

Bedroom 4 Exercise Room

| Internal Area | 378 sq m | 4,067 sq ft |
|---------------|----------|-------------|
| Balcony       | 62 sq m  | 662 sa ft   |

Levels 18, 19, 20