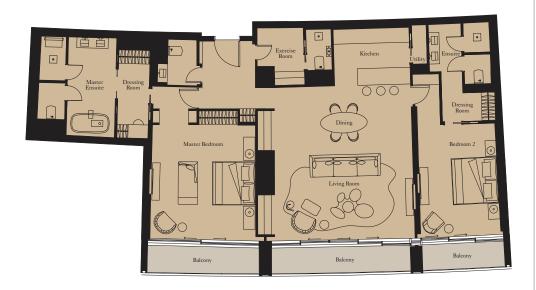

Unit: 102

View towards the ocean

| Kitchen        | 6.0m x 2.5m | 19'8" x 8'2" |
|----------------|-------------|--------------|
| Living/Dining  | 6.0m x 9.1m | 19'8" x 29'1 |
| Master Bedroom | 5.1m x 4.6m | 16'9" x 15'1 |
| Bedroom 2      | 5.1m x 3.5m | 16'9" x 11'6 |
| Exercise Room  | 2.8m x 2.3m | 9'2" x 7'7"  |

| Internal Area | 241 sq m | 2,593 sq ft |
|---------------|----------|-------------|
| Balcony       | 99 sq m  | 1,069 sq ft |

1

TWO BEDROOM RESIDENCE

**Unit:** 106

| Kitchen        | 5.1m x 2.7m | 16'9" x 8'10  |
|----------------|-------------|---------------|
| Living/Dining  | 5.7m x 9.0m | 18'8" x 29'6  |
| Master Bedroom | 4.1m x 4.6m | 13'5" x 15'1  |
| Bedroom 2      | 5.1m x 3.3m | 16'9" x 10'10 |
| Exercise Room  | 1.2m x 2.0m | 3'11" x 6'7"  |