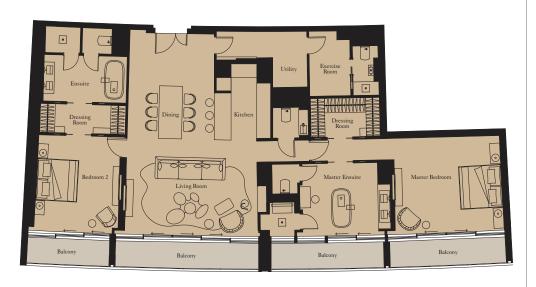

#### 4 BEDROOM SIGNATURE RESIDENCE | TYPE 1

Units: 1003, 1105, 1205, 1803, 1904, 2003, 2602, 2703

View towards the ocean

| Kitchen        | 3.6m x 3.2m  | 11'10" x 10'6" |
|----------------|--------------|----------------|
| Living Room    | 10.4m x 4.5m | 34'1" x 14'9"  |
| Dining         | 2.8m x 6.4m  | 9'2" x 21'0"   |
| Master Bedroom | 5.3m x 5.0m  | 14'9" x 16'5"  |
| Bedroom 2      | 5.0m x 4.5m  | 16'5" x 14'9"  |
| Bedroom 3      | 5.0m x 3.8m  | 16'5" x 12'6"  |
| Bedroom 4      | 5.0m x 3.0m  | 16'5" x 9'10"  |
| Exercise Room  | 3.0m x 2.3m  | 9'10" x 7'7"   |

| Internal Area | 337 sq m | 3,634 sq ft |
|---------------|----------|-------------|
| Balcony       | 46 sq m  | 499 sq ft   |

Levels 26, 27

Levels 18 19 20

D Levels 10, 11, 1