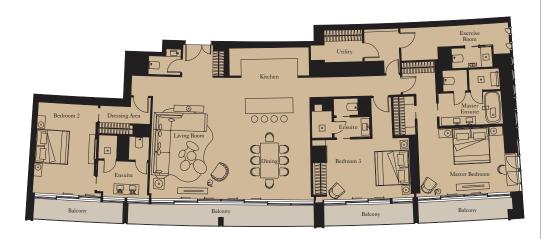

#### 4 BEDROOM SIGNATURE RESIDENCE | TYPE 1

Units: 1003, 1105, 1205, 1803, 1904, 2003, 2602, 2703

View towards the ocean

| Kitchen        | 3.6m x 3.2m  | 11'10" x 10'6" |
|----------------|--------------|----------------|
| Living Room    | 10.4m x 4.5m | 34'1" x 14'9"  |
| Dining         | 2.8m x 6.4m  | 9'2" x 21'0"   |
| Master Bedroom | 5.3m x 5.0m  | 14'9" x 16'5"  |
| Bedroom 2      | 5.0m x 4.5m  | 16'5" x 14'9"  |
| Bedroom 3      | 5.0m x 3.8m  | 16'5" x 12'6"  |
| Bedroom 4      | 5.0m x 3.0m  | 16'5" x 9'10"  |
| Exercise Room  | 3.0m x 2.3m  | 9'10" x 7'7"   |

| Internal Area | 337 sq m | 3,634 sq ft |
|---------------|----------|-------------|
| Balcony       | 46 sq m  | 499 sq ft   |

Levels 26, 27

Levels 18 19 20

D Levels 10, 11, 1