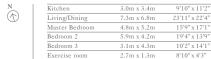

# THREE BEDROOM RESIDENCE

Unit: 104

| Kitchen        | 1.7m x 4.6m | 5'7" x 15'1   |
|----------------|-------------|---------------|
| Living/Dining  | 5.0m x 9.3m | 16'5" x 30'6  |
| Master Bedroom | 3.8m x 5.0m | 12'6" x 16'5  |
| Bedroom 2      | 5.3m x 3.4m | 17'5" x 11'2  |
| Bedroom 3      | 3.3m x 4.8m | 10'10" x 15'9 |
| Exercise Room  | 1.8m x 4.1m | 5'11" x 13'5  |
|                |             |               |

| Internal Area | 246 sq m | 2,651 sq ft |
|---------------|----------|-------------|
| Balcony       | 92 sq m  | 991 sq ft   |

THREE BEDROOM RESIDENCE

**Unit:** 105

View towards the ocean

| 3.0m x 4.0m | 9'10" x 13'1                              |
|-------------|-------------------------------------------|
| 5.7m x 8.8m | 18'8" x 28'1                              |
| 5.4m x 4.7m | 17'9" x 15'5                              |
| 5.3m x 4.3m | 17'5" x 14'                               |
| 2.8m x 3.2m | 9'2" x 10'6                               |
| 1.7m x 4.9m | 5'7" x 16'1                               |
|             | 5.4m x 4.7m<br>5.3m x 4.3m<br>2.8m x 3.2m |