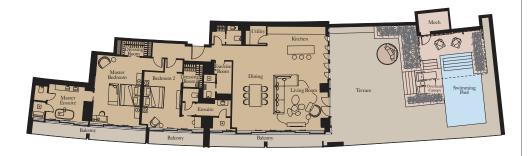

# FIVE BEDROOM SIGNATURE RESIDENCE

Units: 3002, 3102\*, 3202\*

View towards the ocean

View towards The Palm

| Kitchen        | 6.0m x 2.4m   | 19'8" x 7'10' |
|----------------|---------------|---------------|
| Living Room    | 10.4m x 10.2m | 34'1" x 33'6' |
| Dining         | 5.3m x 4.7m   | 17'5" x 15'5' |
| Master Bedroom | 5.4m x 4.7m   | 17'9" x 15'5' |
| Bedroom 2      | 5.3m x 4.5m   | 17'5" x 14'9' |
| Bedroom 3      | 5.1m x 5.1m   | 16'9" x 16'9' |
| Bedroom 4      | 4.3m x 4.5m   | 14'1" x 14'9' |
| Bedroom 5      | 4.3m x 5.0m   | 14'1" x 16'5' |
| Exercise Room  | 2.2m x 1.3m   | 7'3" x 4'3"   |
|                |               |               |

| Internal Area | 504 sq m | 5,429 sq ft |
|---------------|----------|-------------|
| Balcony       | 79 sq m  | 852 sq ft   |