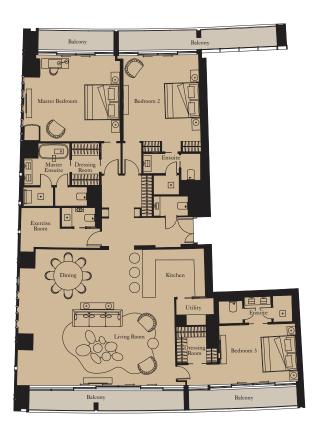

# THREE BEDROOM RESIDENCE

Unit: 104

| Kitchen        | 1.7m x 4.6m | 5'7" x 15'1   |
|----------------|-------------|---------------|
| Living/Dining  | 5.0m x 9.3m | 16'5" x 30'6  |
| Master Bedroom | 3.8m x 5.0m | 12'6" x 16'5  |
| Bedroom 2      | 5.3m x 3.4m | 17'5" x 11'2  |
| Bedroom 3      | 3.3m x 4.8m | 10'10" x 15'9 |
| Exercise Room  | 1.8m x 4.1m | 5'11" x 13'5  |
|                |             |               |