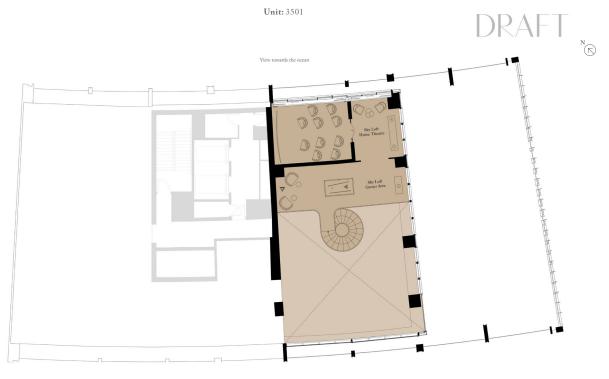

Unit: 3501

| Sky Loft              | 11,200mm | X | 11,200mm | 36'9" s |   | 36'9" |
|-----------------------|----------|---|----------|---------|---|-------|
| Sky Loft Spa Suite    | 10,700mm | X | 9,500mm  | 35'1" x | ć | 31'2' |
| Sky Loft Lobby        | 4,950mm  | X | 5,550mm  | 16'2" s |   | 18'2" |
| Drivara Stairs & Life | 4.200mm  | v | 3.400mm  | 13'0" v |   | 11'2" |

View towards The Palm

| Sky Loft Home Theatre | 11,000mm x 5,300mm | 36'1" x 17'4" |
|-----------------------|--------------------|---------------|
| Sky Loft Games Area   | 3,750mm x 11,200mm | 12'3" x 36'8" |