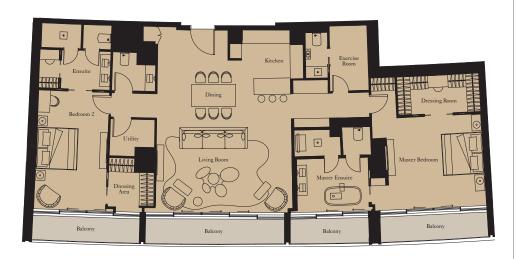

#### 4 BEDROOM SIGNATURE RESIDENCE | TYPE 1

Units: 1003, 1105, 1205, 1803, 1904, 2003, 2602, 2703

View towards the ocean

| Kitchen        | 3.6m x 3.2m  | 11'10" x 10'6" |
|----------------|--------------|----------------|
| Living Room    | 10.4m x 4.5m | 34'1" x 14'9"  |
| Dining         | 2.8m x 6.4m  | 9'2" x 21'0"   |
| Master Bedroom | 5.3m x 5.0m  | 14'9" x 16'5"  |
| Bedroom 2      | 5.0m x 4.5m  | 16'5" x 14'9"  |
| Bedroom 3      | 5.0m x 3.8m  | 16'5" x 12'6"  |
| Bedroom 4      | 5.0m x 3.0m  | 16'5" x 9'10"  |
| Exercise Room  | 3.0m x 2.3m  | 9'10" x 7'7"   |

| Internal Area | 337 sq m | 3,634 sq ft |
|---------------|----------|-------------|
| Balcony       | 46 sq m  | 499 sq ft   |

Levels 26, 27

Levels 18 19 20

D Levels 10, 11, 1