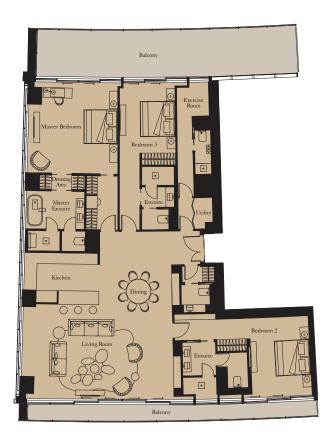

Unit: 102

View towards the ocean

| Kitchen        | 6.0m x 2.5m | 19'8" x 8'2" |
|----------------|-------------|--------------|
| Living/Dining  | 6.0m x 9.1m | 19'8" x 29'1 |
| Master Bedroom | 5.1m x 4.6m | 16'9" x 15'1 |
| Bedroom 2      | 5.1m x 3.5m | 16'9" x 11'6 |
| Exercise Room  | 2.8m x 2.3m | 9'2" x 7'7"  |

| Internal Area | 241 sq m | 2,593 sq ft |
|---------------|----------|-------------|
| Balcony       | 99 sq m  | 1,069 sq ft |

1

TWO BEDROOM RESIDENCE

**Unit:** 106

| Kitchen        | 5.1m x 2.7m | 16'9" x 8'10  |
|----------------|-------------|---------------|
| Living/Dining  | 5.7m x 9.0m | 18'8" x 29'6  |
| Master Bedroom | 4.1m x 4.6m | 13'5" x 15'1  |
| Bedroom 2      | 5.1m x 3.3m | 16'9" x 10'10 |
| Exercise Room  | 1.2m x 2.0m | 3'11" x 6'7"  |