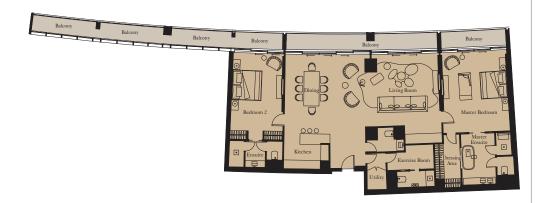

Unit: 102

View towards the ocean

| Kitchen        | 6.0m x 2.5m | 19'8" x 8'2" |
|----------------|-------------|--------------|
| Living/Dining  | 6.0m x 9.1m | 19'8" x 29'1 |
| Master Bedroom | 5.1m x 4.6m | 16'9" x 15'1 |
| Bedroom 2      | 5.1m x 3.5m | 16'9" x 11'6 |
| Exercise Room  | 2.8m x 2.3m | 9'2" x 7'7"  |

| Internal Area | 241 sq m | 2,593 sq ft |
|---------------|----------|-------------|
| Balcony       | 99 sq m  | 1,069 sq ft |

1

TWO BEDROOM RESIDENCE

**Unit:** 106

| Kitchen        | 5.1m x 2.7m | 16'9" x 8'10  |
|----------------|-------------|---------------|
| Living/Dining  | 5.7m x 9.0m | 18'8" x 29'6  |
| Master Bedroom | 4.1m x 4.6m | 13'5" x 15'1  |
| Bedroom 2      | 5.1m x 3.3m | 16'9" x 10'10 |
| Exercise Room  | 1.2m x 2.0m | 3'11" x 6'7"  |