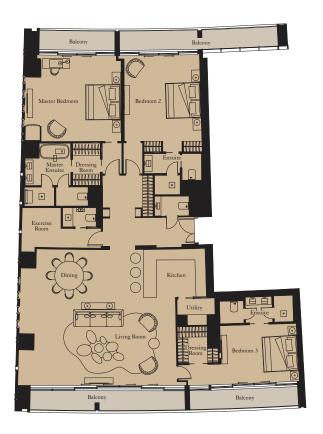

Unit: 102

View towards the ocean

| Kitchen        | 6.0m x 2.5m | 19'8" x 8'2" |
|----------------|-------------|--------------|
| Living/Dining  | 6.0m x 9.1m | 19'8" x 29'1 |
| Master Bedroom | 5.1m x 4.6m | 16'9" x 15'1 |
| Bedroom 2      | 5.1m x 3.5m | 16'9" x 11'6 |
| Exercise Room  | 2.8m x 2.3m | 9'2" x 7'7"  |