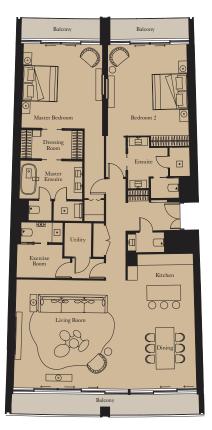

Unit: 102

View towards the ocean

| Kitchen        | 6.0m x 2.5m | 19'8" x 8'2" |
|----------------|-------------|--------------|
| Living/Dining  | 6.0m x 9.1m | 19'8" x 29'1 |
| Master Bedroom | 5.1m x 4.6m | 16'9" x 15'1 |
| Bedroom 2      | 5.1m x 3.5m | 16'9" x 11'6 |
| Exercise Room  | 2.8m x 2.3m | 9'2" x 7'7"  |

| Internal Area | 241 sq m | 2,593 sq ft |
|---------------|----------|-------------|
| Balcony       | 99 sq m  | 1,069 sq ft |

1

TWO BEDROOM RESIDENCE

**Unit:** 106

| Kitchen        | 5.1m x 2.7m | 16'9" x 8'10  |
|----------------|-------------|---------------|
| Living/Dining  | 5.7m x 9.0m | 18'8" x 29'6  |
| Master Bedroom | 4.1m x 4.6m | 13'5" x 15'1  |
| Bedroom 2      | 5.1m x 3.3m | 16'9" x 10'10 |
| Exercise Room  | 1.2m x 2.0m | 3'11" x 6'7"  |