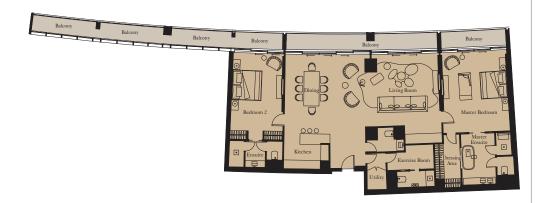

Unit: 102

View towards the ocean

| Kitchen        | 6.0m x 2.5m | 19'8" x 8'2" |
|----------------|-------------|--------------|
| Living/Dining  | 6.0m x 9.1m | 19'8" x 29'1 |
| Master Bedroom | 5.1m x 4.6m | 16'9" x 15'1 |
| Bedroom 2      | 5.1m x 3.5m | 16'9" x 11'6 |
| Exercise Room  | 2.8m x 2.3m | 9'2" x 7'7"  |

| Internal Area | 241 sq m | 2,593 sq ft |
|---------------|----------|-------------|
| Balcony       | 99 sq m  | 1,069 sq ft |

1

TWO BEDROOM RESIDENCE

**Unit:** 106

| Kitchen        | 5.1m x 2.7m | 16'9" x 8'10  |
|----------------|-------------|---------------|
| Living/Dining  | 5.7m x 9.0m | 18'8" x 29'6  |
| Master Bedroom | 4.1m x 4.6m | 13'5" x 15'1  |
| Bedroom 2      | 5.1m x 3.3m | 16'9" x 10'10 |
| Exercise Room  | 1.2m x 2.0m | 3'11" x 6'7"  |

| Internal Area | 241 sq m | 2,596 sq ft |
|---------------|----------|-------------|
| Balcony       | 99 sq m  | 1,069 sq ft |

View towards the ocean

**Unit:** 108

| Kitchen        | 3.1m x 3.1m | 10'2" x 10'2 |
|----------------|-------------|--------------|
| Living         | 6.9m x 6.1m | 22'8" x 20'0 |
| Dining         | 3.0m x 3.3m | 9'10" x 10'1 |
| Master Bedroom | 5.5m x 4.3m | 18'1" x 14'1 |
| Bedroom 2      | 4.3m x 3.4m | 14'1" x 11'2 |
| Exercise Room  | 3.0m x 1.5m | 9'10" x 4'11 |
|                |             |              |

| Internal Area | 238 sq m | 2,564 sq ft |
|---------------|----------|-------------|
| Balcony       | 93 sq m  | 999 sq ft   |

View towards The Palm

Units: 202, 302

| 3.5m x 2.9m | 11'6" x 9'6"               |
|-------------|----------------------------|
| 6.3m x 5.7m | 20'8" x 18'8               |
| 5.6m x 4.1m | 18'4" x 13'5               |
| 5.6m x 3.4m | 18'4" x 11'2               |
|             | 6.3m x 5.7m<br>5.6m x 4.1m |