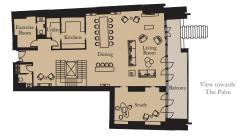

Unit: 102

View towards the ocean

| Kitchen        | 6.0m x 2.5m | 19'8" x 8'2" |
|----------------|-------------|--------------|
| Living/Dining  | 6.0m x 9.1m | 19'8" x 29'1 |
| Master Bedroom | 5.1m x 4.6m | 16'9" x 15'1 |
| Bedroom 2      | 5.1m x 3.5m | 16'9" x 11'6 |
| Exercise Room  | 2.8m x 2.3m | 9'2" x 7'7"  |

| Internal Area | 241 sq m | 2,593 sq ft |
|---------------|----------|-------------|
| Balcony       | 99 sq m  | 1,069 sq ft |

1

TWO BEDROOM RESIDENCE

**Unit:** 106

| Kitchen        | 5.1m x 2.7m | 16'9" x 8'10  |
|----------------|-------------|---------------|
| Living/Dining  | 5.7m x 9.0m | 18'8" x 29'6  |
| Master Bedroom | 4.1m x 4.6m | 13'5" x 15'1  |
| Bedroom 2      | 5.1m x 3.3m | 16'9" x 10'10 |
| Exercise Room  | 1.2m x 2.0m | 3'11" x 6'7"  |