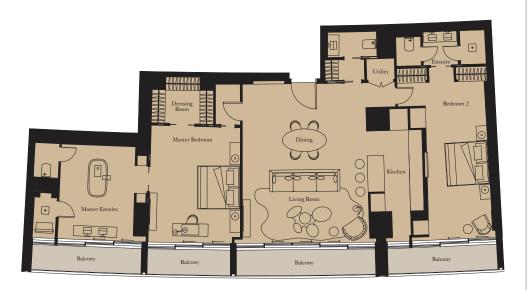

Unit: 3501

View towards The Palm

| Entrance Lobby       | 9,720mm x  | 3,720mm  | 31'10" x 12'2' |
|----------------------|------------|----------|----------------|
| Family Room          | 10,690mm x | 12,410mm | 34'10" x 40'8' |
| Family Dining        | 7,350mm x  | 6,410mm  | 24'1" x 21'0'  |
| Pantry               | 2,300mm x  | 2,700mm  | 7'6" x 8'10'   |
| Master Bedroom       | 10,600mm x | 7,200mm  | 34'9" x 23'7   |
| Master Ensuite       | 10,700mm x | 5,550mm  | 35'1" x 18'2'  |
| Master Dressing Room | 11.200mm x | 4.000mm  | 36'8" x 13'1'  |