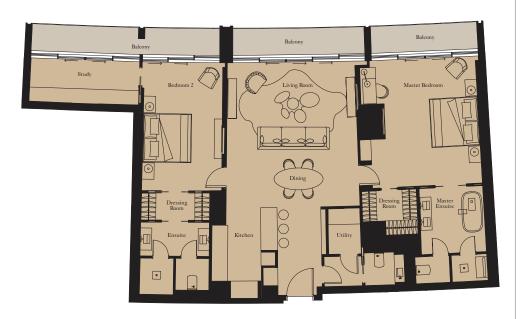

Unit: 102

View towards the ocean

| Kitchen        | 6.0m x 2.5m | 19'8" x 8'2" |
|----------------|-------------|--------------|
| Living/Dining  | 6.0m x 9.1m | 19'8" x 29'1 |
| Master Bedroom | 5.1m x 4.6m | 16'9" x 15'1 |
| Bedroom 2      | 5.1m x 3.5m | 16'9" x 11'6 |
| Exercise Room  | 2.8m x 2.3m | 9'2" x 7'7"  |

| Internal Area | 241 sq m | 2,593 sq ft |
|---------------|----------|-------------|
| Balcony       | 99 sq m  | 1,069 sq ft |

1

TWO BEDROOM RESIDENCE

**Unit:** 106

| Kitchen        | 5.1m x 2.7m | 16'9" x 8'10  |
|----------------|-------------|---------------|
| Living/Dining  | 5.7m x 9.0m | 18'8" x 29'6  |
| Master Bedroom | 4.1m x 4.6m | 13'5" x 15'1  |
| Bedroom 2      | 5.1m x 3.3m | 16'9" x 10'10 |
| Exercise Room  | 1.2m x 2.0m | 3'11" x 6'7"  |