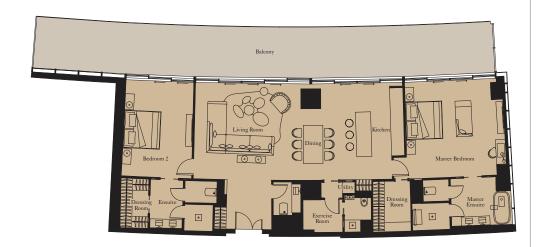

Unit: 102

View towards the ocean

| Kitchen        | 6.0m x 2.5m | 19'8" x 8'2" |
|----------------|-------------|--------------|
| Living/Dining  | 6.0m x 9.1m | 19'8" x 29'1 |
| Master Bedroom | 5.1m x 4.6m | 16'9" x 15'1 |
| Bedroom 2      | 5.1m x 3.5m | 16'9" x 11'6 |
| Exercise Room  | 2.8m x 2.3m | 9'2" x 7'7"  |

| Internal Area | 241 sq m | 2,593 sq ft |
|---------------|----------|-------------|
| Balcony       | 99 sq m  | 1,069 sq ft |

1

TWO BEDROOM RESIDENCE

**Unit:** 106

| Kitchen        | 5.1m x 2.7m | 16'9" x 8'10  |
|----------------|-------------|---------------|
| Living/Dining  | 5.7m x 9.0m | 18'8" x 29'6  |
| Master Bedroom | 4.1m x 4.6m | 13'5" x 15'1  |
| Bedroom 2      | 5.1m x 3.3m | 16'9" x 10'10 |
| Exercise Room  | 1.2m x 2.0m | 3'11" x 6'7"  |