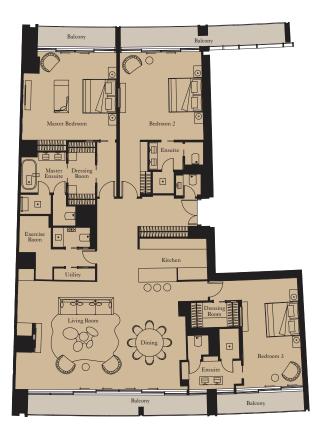

# THREE BEDROOM RESIDENCE

Unit: 104

| Kitchen        | 1.7m x 4.6m | 5'7" x 15'1   |
|----------------|-------------|---------------|
| Living/Dining  | 5.0m x 9.3m | 16'5" x 30'6  |
| Master Bedroom | 3.8m x 5.0m | 12'6" x 16'5  |
| Bedroom 2      | 5.3m x 3.4m | 17'5" x 11'2  |
| Bedroom 3      | 3.3m x 4.8m | 10'10" x 15'9 |
| Exercise Room  | 1.8m x 4.1m | 5'11" x 13'5  |
|                |             |               |

| Internal Area | 246 sq m | 2,651 sq ft |
|---------------|----------|-------------|
| Balcony       | 92 sq m  | 991 sq ft   |

THREE BEDROOM RESIDENCE

**Unit:** 105

View towards the ocean

| 3.0m x 4.0m | 9'10" x 13'1                              |
|-------------|-------------------------------------------|
| 5.7m x 8.8m | 18'8" x 28'1                              |
| 5.4m x 4.7m | 17'9" x 15'5                              |
| 5.3m x 4.3m | 17'5" x 14'                               |
| 2.8m x 3.2m | 9'2" x 10'6                               |
| 1.7m x 4.9m | 5'7" x 16'1                               |
|             | 5.4m x 4.7m<br>5.3m x 4.3m<br>2.8m x 3.2m |