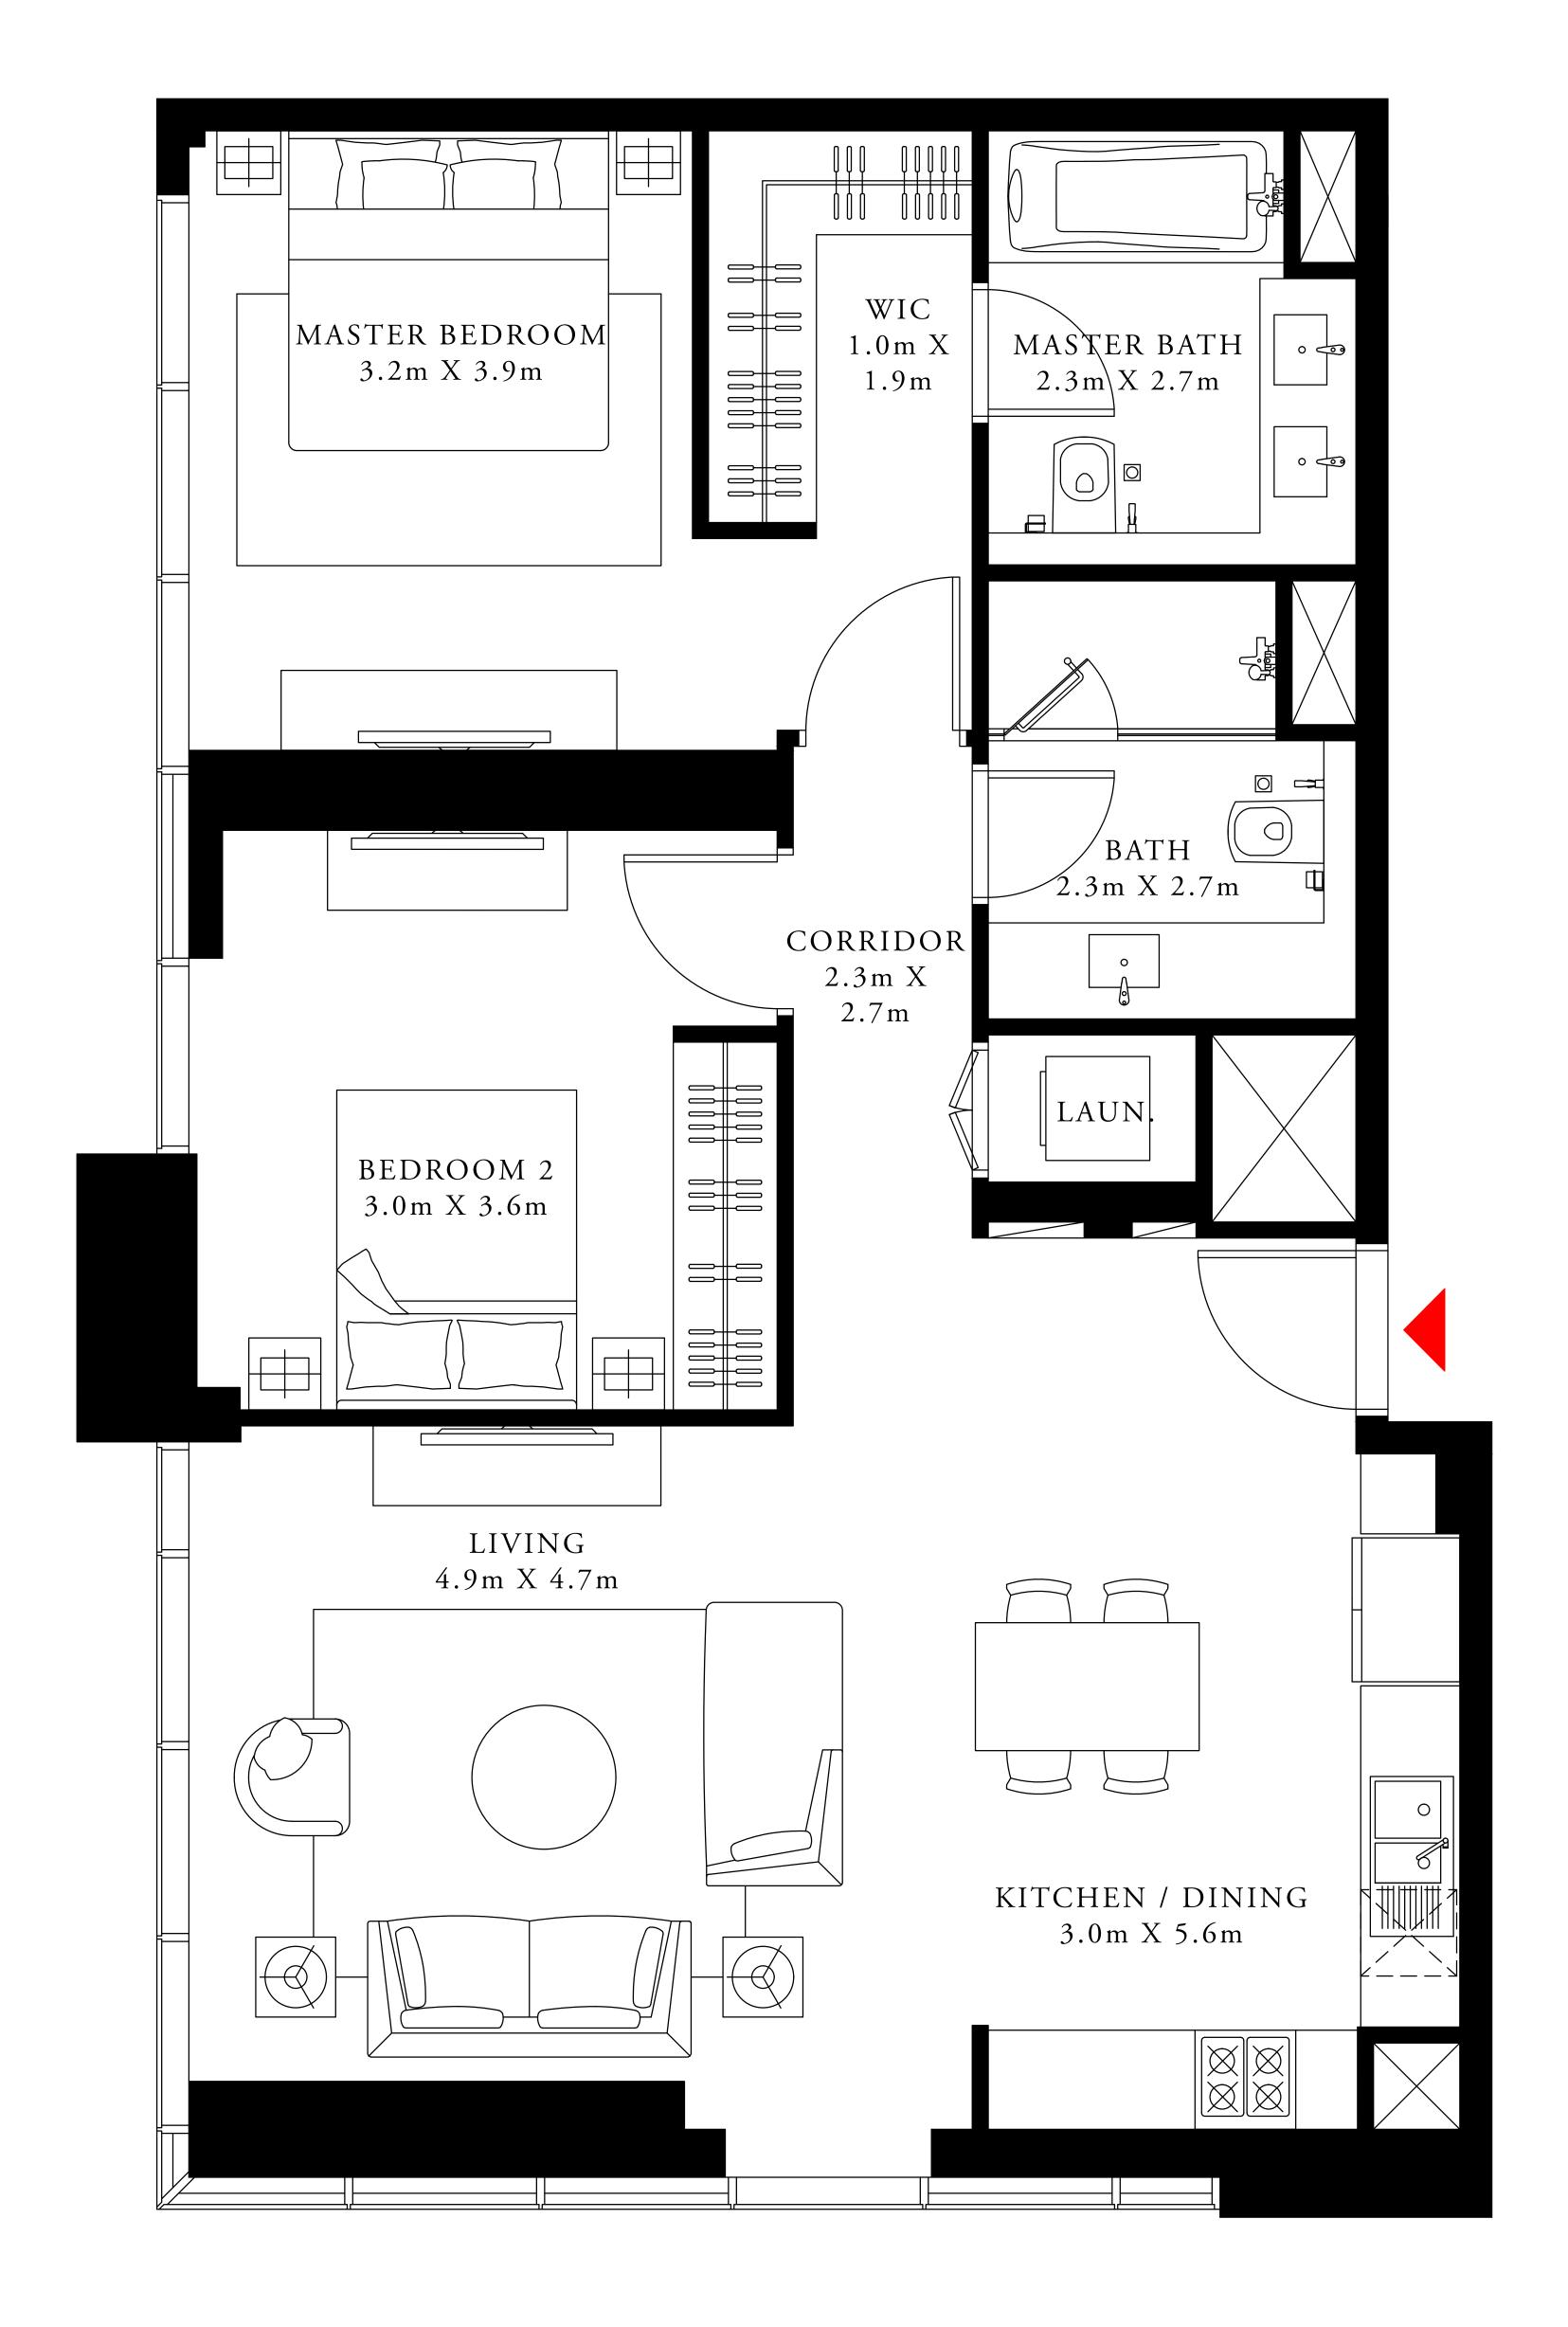

### 3 BEDROOM TYPE 2B1

LEVEL 31

| SUITE AREA   | 1497.48 SQ.FT. | 139.12 SQ.M. |
|--------------|----------------|--------------|
| BALCONY AREA | 176.10 SQ.FT.  | 16.36 SQ.M.  |
| TOTAL AREA   | 1673.58 SQ.FT. | 155.48 SQ.M. |