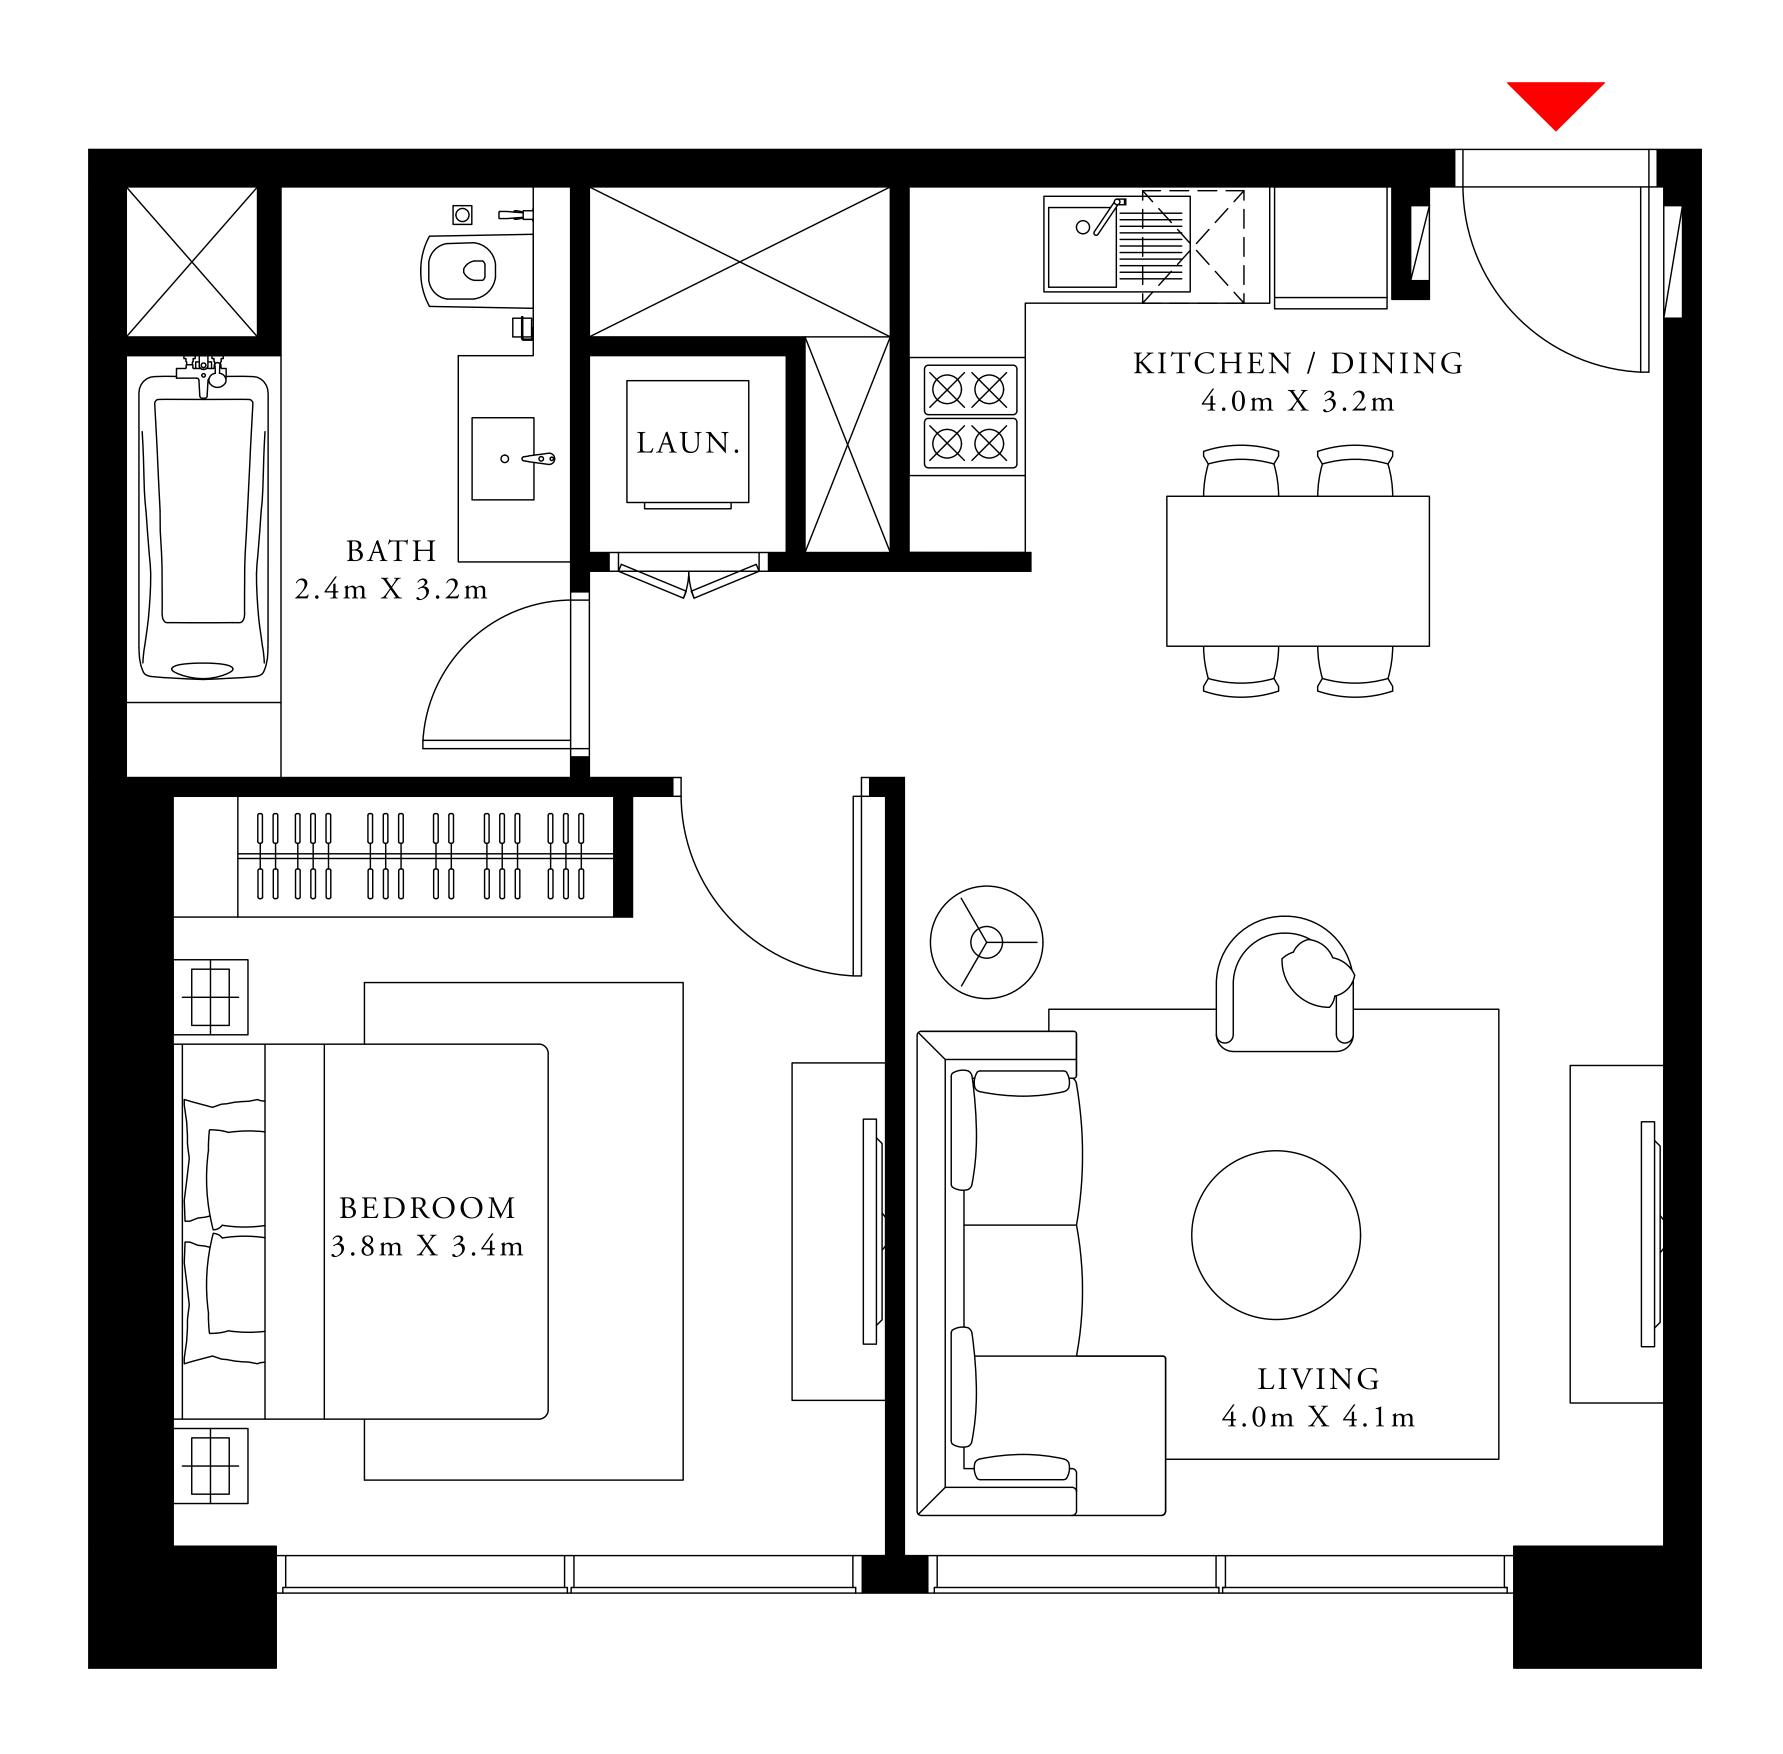

### 3 BEDROOM DUPLEX 2

GROUND LEVEL

UNIT 03

| SUITE AREA                | 2350.62 SQ.FT. | 218.38 SQ.M. |
|---------------------------|----------------|--------------|
| TERRACE / BALCONY<br>AREA | 306.24 SQ.FT.  | 28.45 SQ.M.  |
| TOTAL AREA                | 2656.86 SQ.FT. | 246.83 SQ.M. |