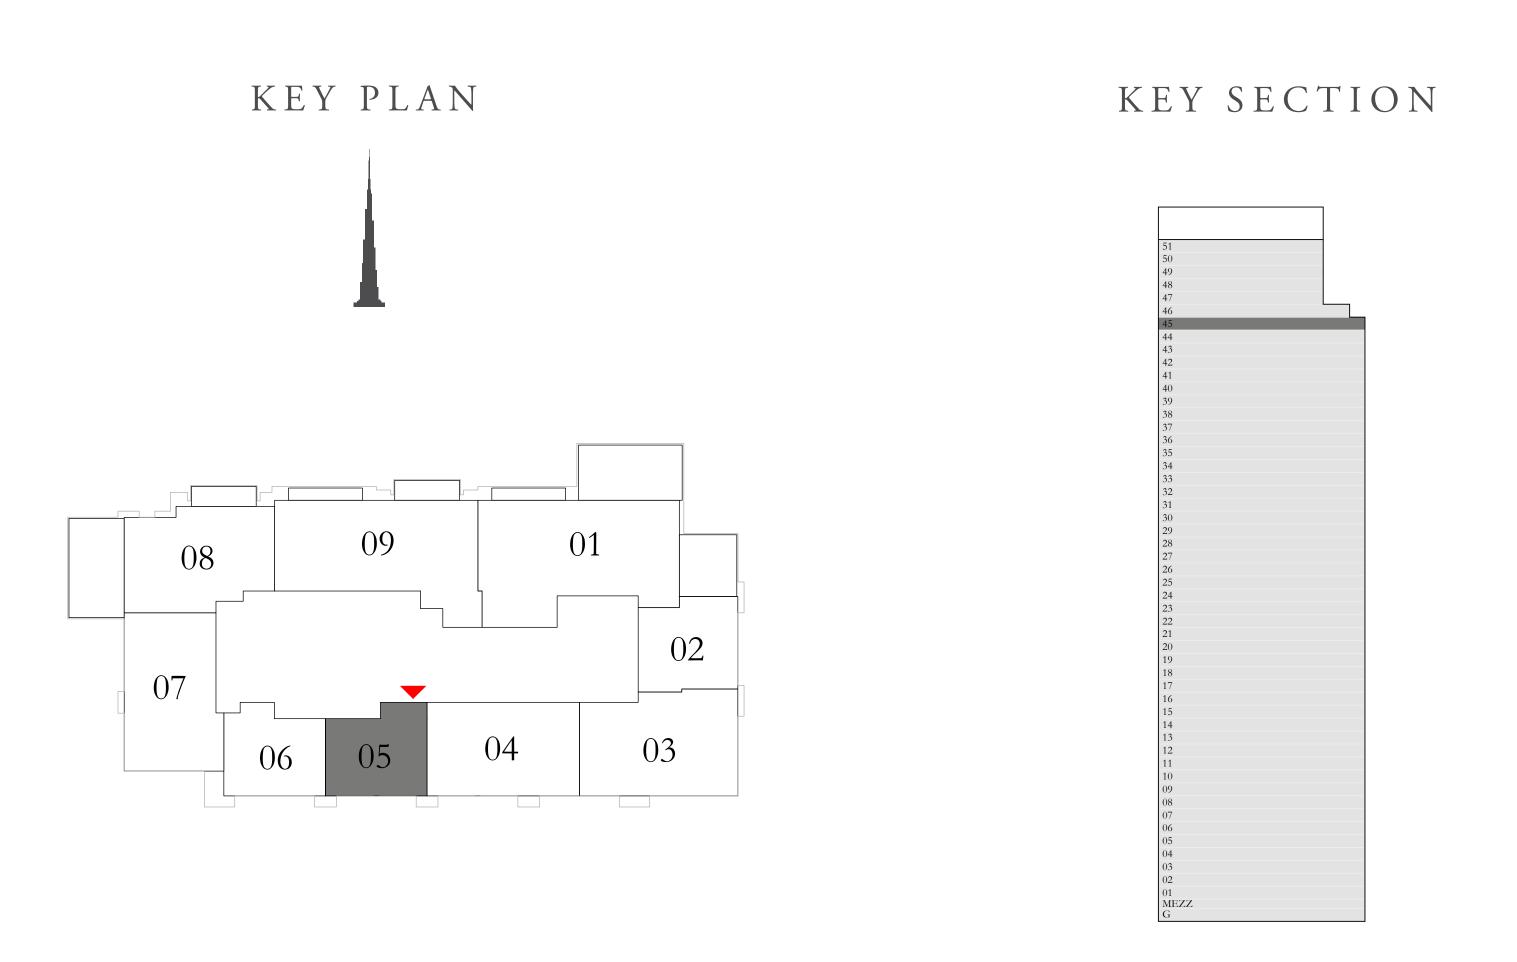

ACT One · ACT Two

ACT ONE

### 3 BEDROOM TYPE 3C1

LEVEL 45

| SUITE AREA   | 1521.91 SQ.FT. | 141.39 SQ.M. |
|--------------|----------------|--------------|
| BALCONY AREA | 592.23 SQ.FT.  | 55.02 SQ.M.  |
| TOTAL AREA   | 2114.14 SQ.FT. | 196.41 SQ.M. |