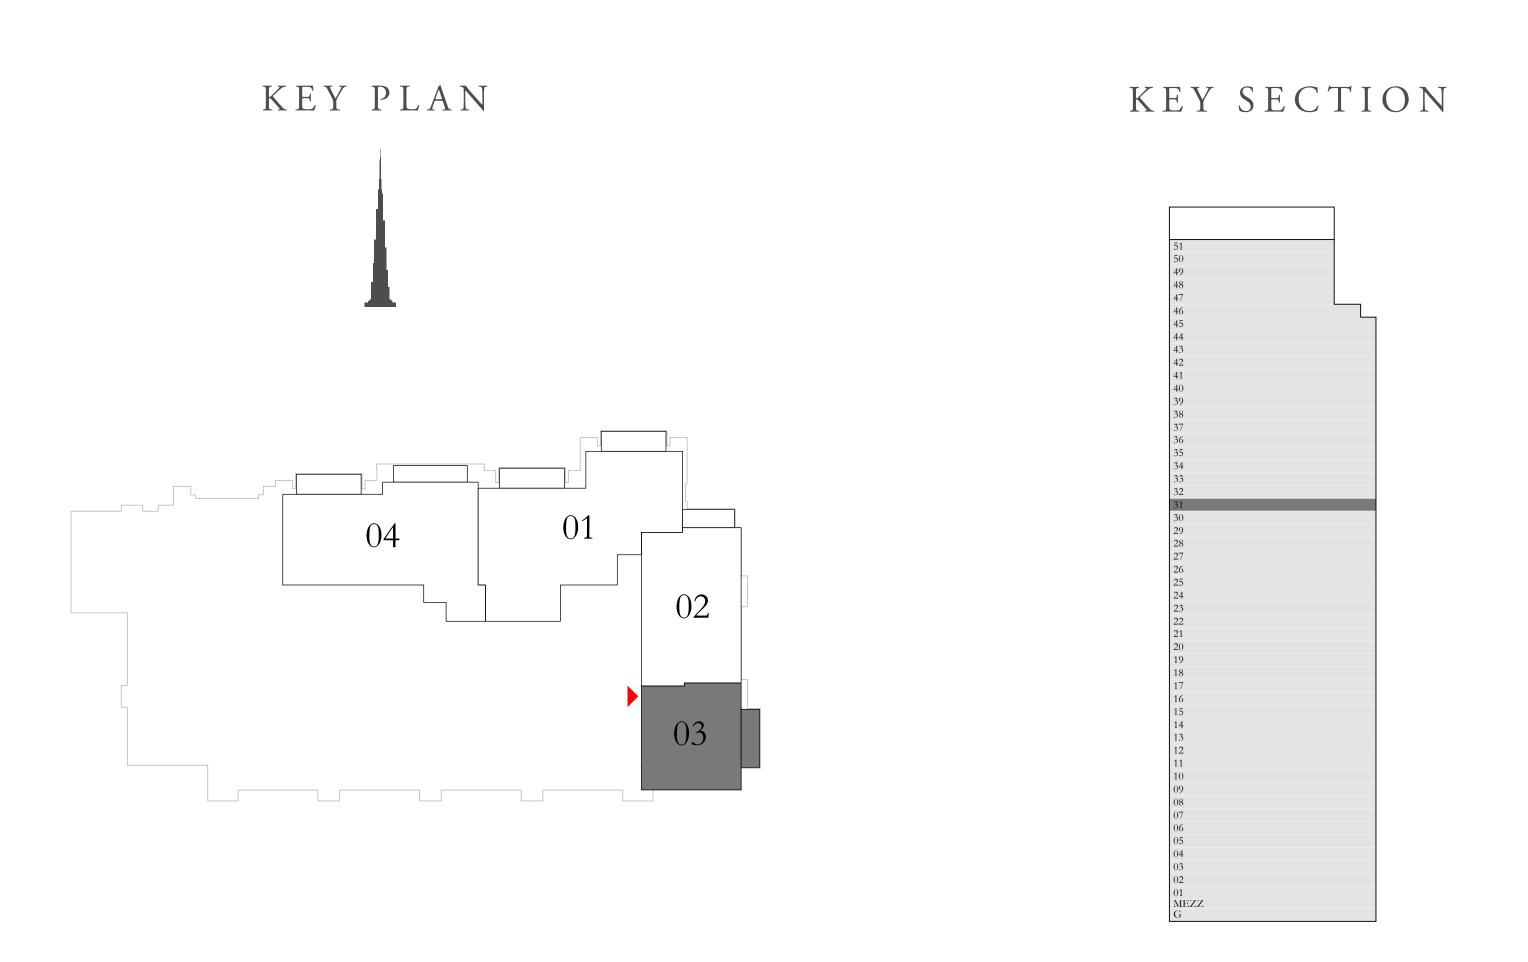

### 3 BEDROOM DUPLEX 2

GROUND LEVEL

UNIT 03

| SUITE AREA                | 2350.62 SQ.FT. | 218.38 SQ.M. |
|---------------------------|----------------|--------------|
| TERRACE / BALCONY<br>AREA | 306.24 SQ.FT.  | 28.45 SQ.M.  |
| TOTAL AREA                | 2656.86 SQ.FT. | 246.83 SQ.M. |

ACT One · ACT Two

ACT ONE