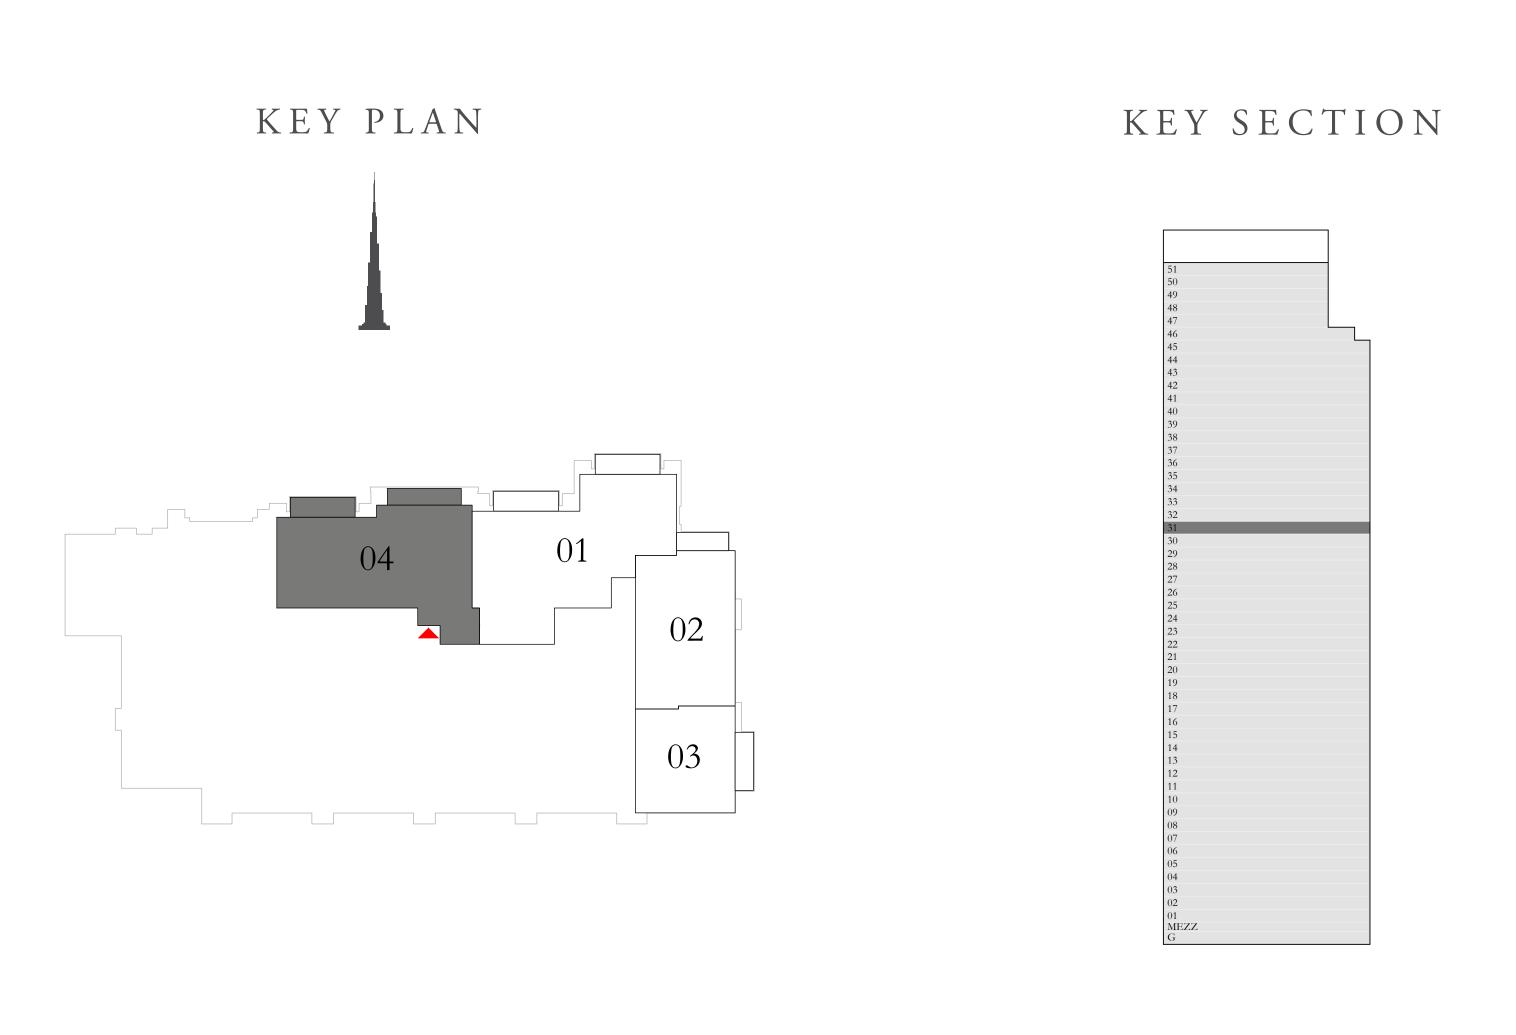

#### 3 BEDROOM DUPLEX 3

GROUND LEVEL

UNIT 04

| SUITE AREA                | 2100.15 SQ.FT. | 195.11 SQ.M. |
|---------------------------|----------------|--------------|
| TERRACE / BALCONY<br>AREA | 214.95 SQ.FT.  | 19.97 SQ.M.  |
| TOTAL AREA                | 2315.10 SQ.FT. | 215.08 SQ.M. |

LOWER LEVEL

ACT One · ACT Two

ACT ONE