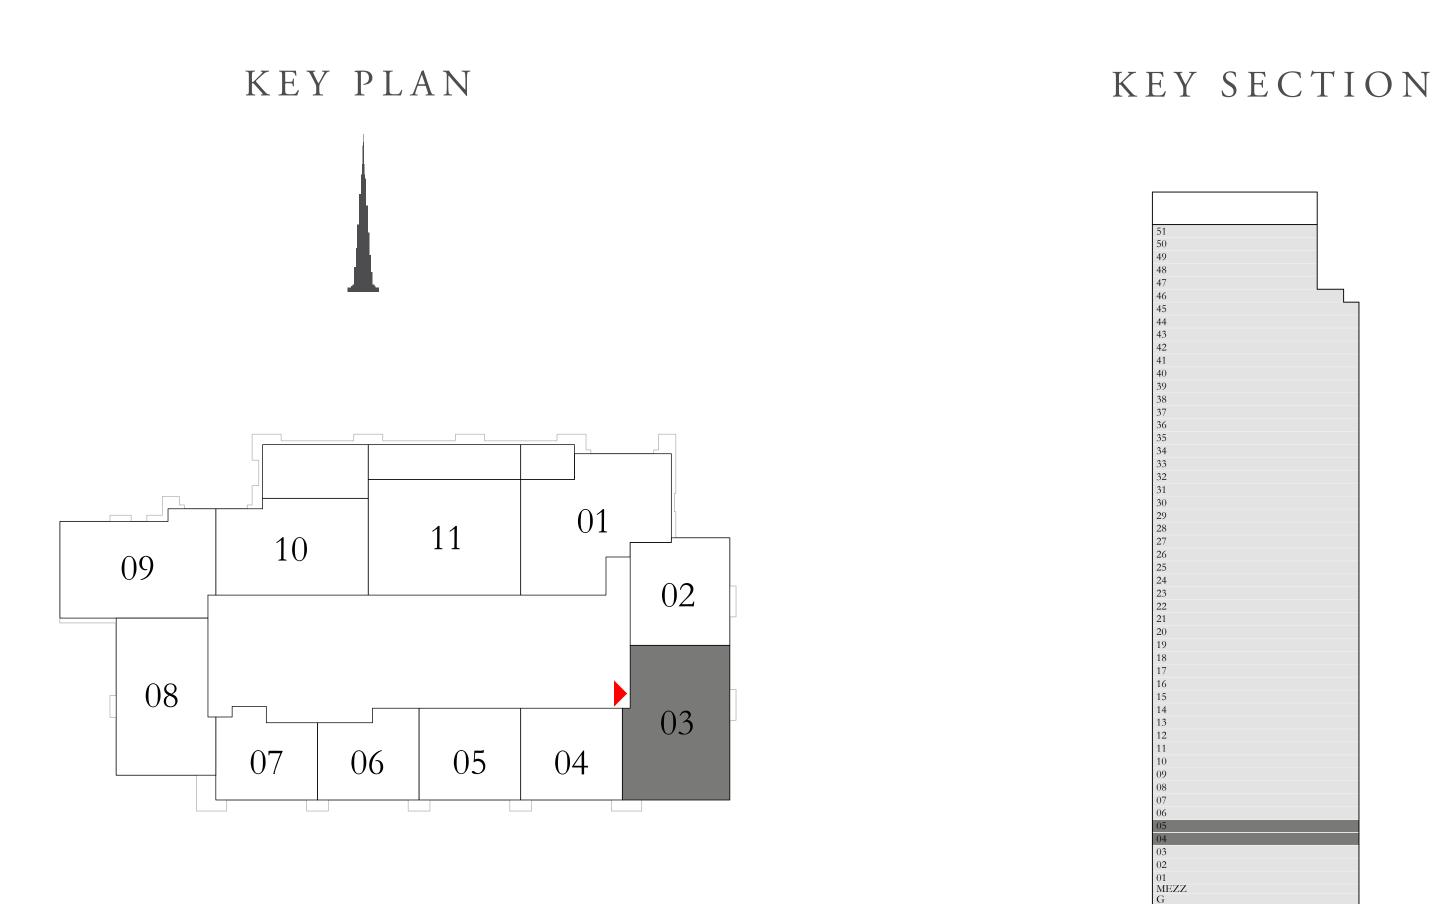

ACT One · ACT Two

ACT ONE

### 3 BEDROOM DUPLEX 2

GROUND LEVEL

UNIT 03

| SUITE AREA                | 2350.62 SQ.FT. | 218.38 SQ.M. |
|---------------------------|----------------|--------------|
| TERRACE / BALCONY<br>AREA | 306.24 SQ.FT.  | 28.45 SQ.M.  |
| TOTAL AREA                | 2656.86 SQ.FT. | 246.83 SQ.M. |