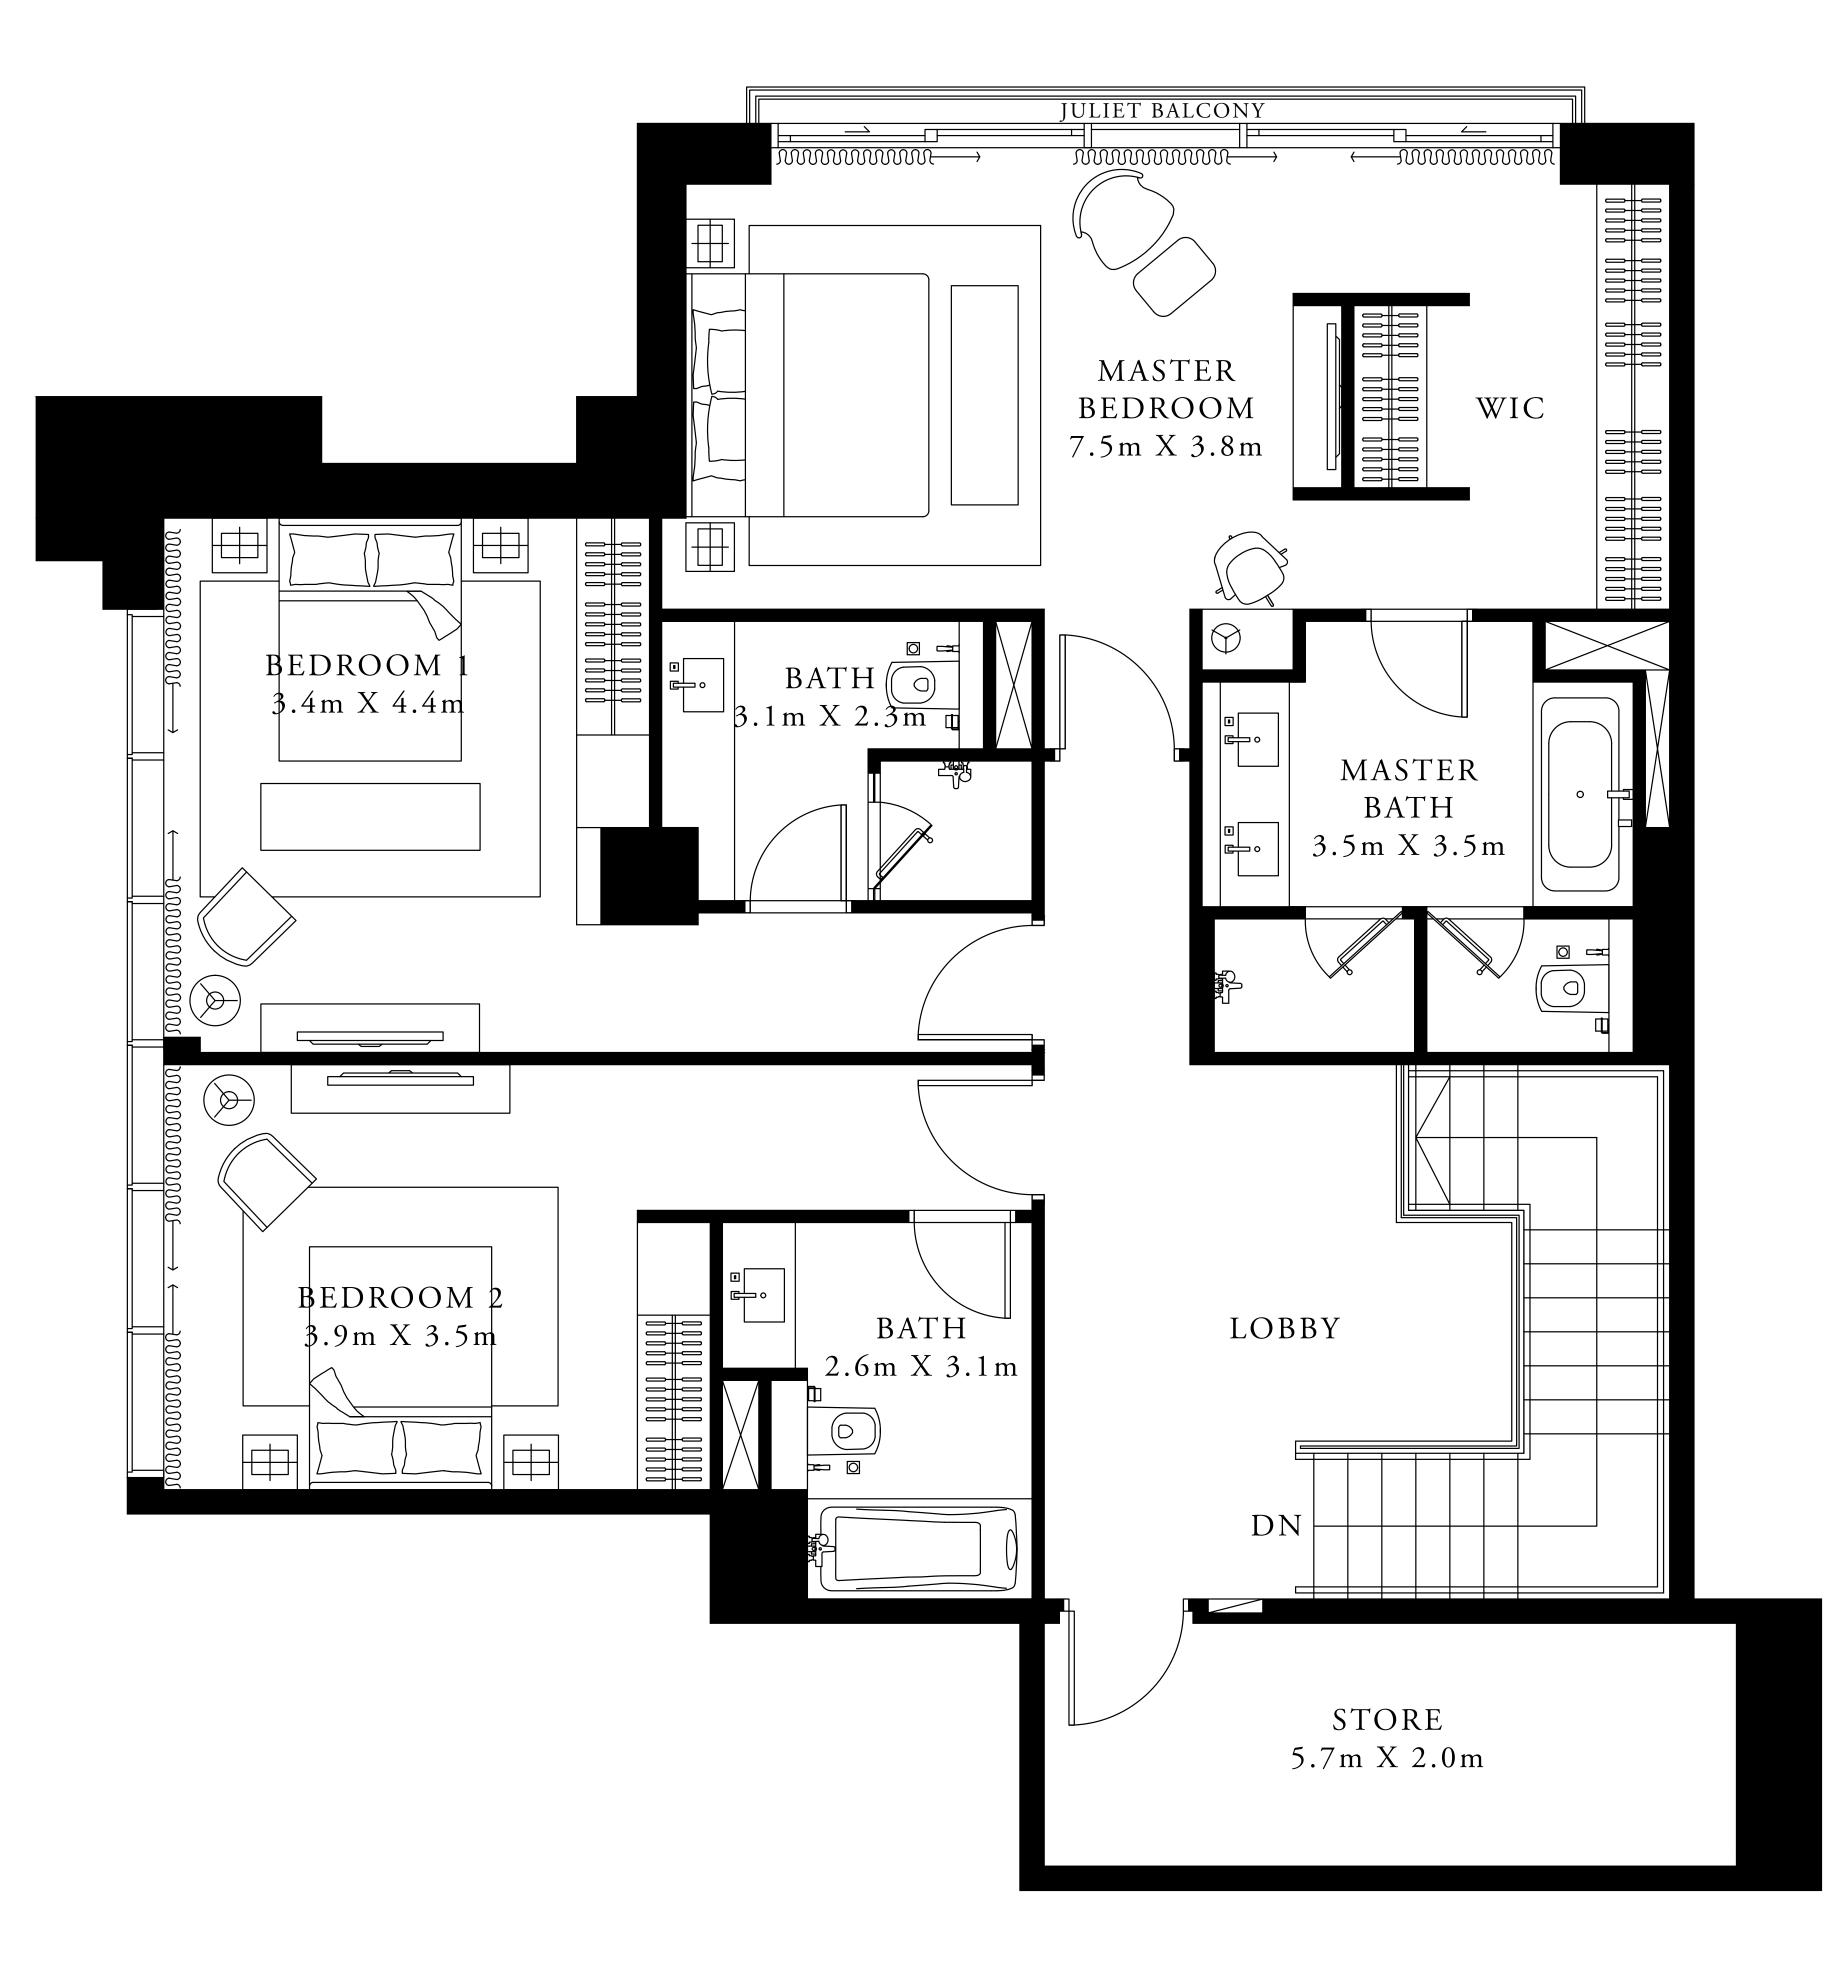

#### 4 BEDROOM DUPLEX 1

GROUND LEVEL

UNIT 01

| SUITE AREA                | 2849.75 SQ.FT. | 264.75 SQ.M. |   |
|---------------------------|----------------|--------------|---|
| TERRACE / BALCONY<br>AREA | 289.66 SQ.FT.  | 26.91 SQ.M.  | _ |
| TOTAL AREA                | 3139.41 SQ.FT. | 291.66 SQ.M. |   |