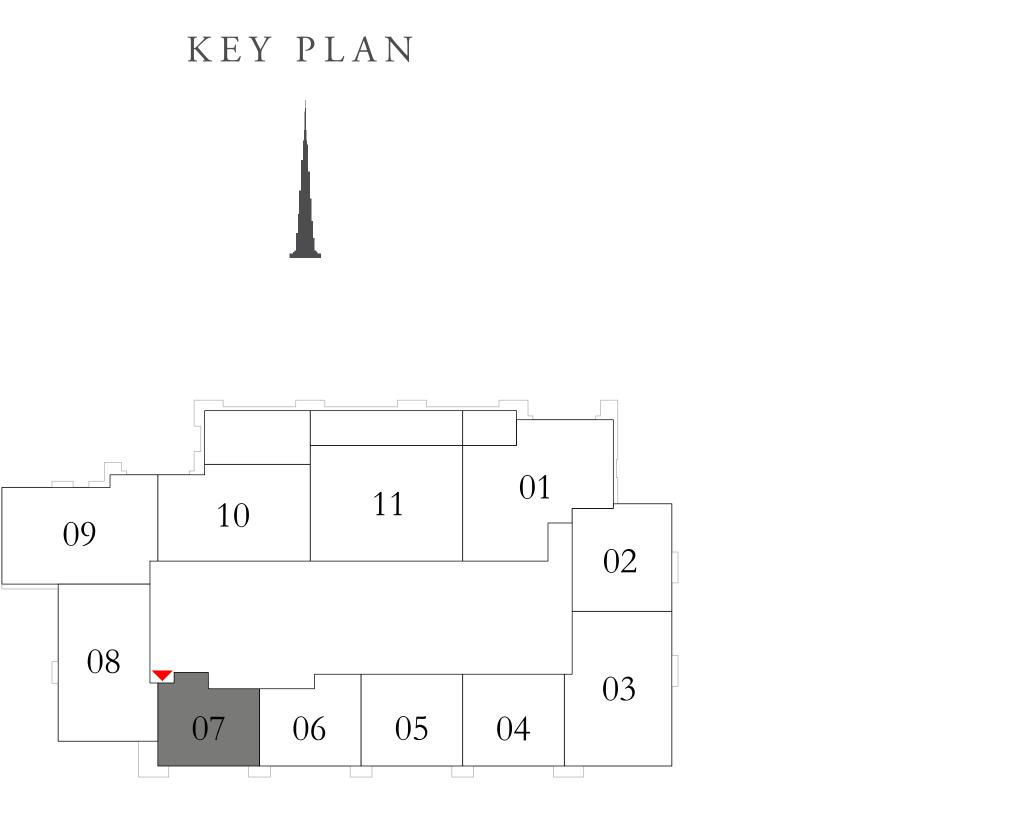

#### 2 BEDROOM TYPE 6A

|                | LEVEL 1          | UNIT 07  |                                                                                                                                                                                                                                                                                                                                                                                                                                                                                                                                                                                                                                                                                                                                                                                                                                                                                                                                                                                                                                                                    |
|----------------|------------------|----------|--------------------------------------------------------------------------------------------------------------------------------------------------------------------------------------------------------------------------------------------------------------------------------------------------------------------------------------------------------------------------------------------------------------------------------------------------------------------------------------------------------------------------------------------------------------------------------------------------------------------------------------------------------------------------------------------------------------------------------------------------------------------------------------------------------------------------------------------------------------------------------------------------------------------------------------------------------------------------------------------------------------------------------------------------------------------|
| SUITE AREA     | 1064.0           | 1 SQ.FT. | 98.85 SQ.M.                                                                                                                                                                                                                                                                                                                                                                                                                                                                                                                                                                                                                                                                                                                                                                                                                                                                                                                                                                                                                                                        |
| BALCONY AR     | EA 0.00          | SQ.FT.   | 0.00 SQ.M.                                                                                                                                                                                                                                                                                                                                                                                                                                                                                                                                                                                                                                                                                                                                                                                                                                                                                                                                                                                                                                                         |
| TOTAL AREA     | 1064.0           | 1 SQ.FT. | 98.85 SQ.M.                                                                                                                                                                                                                                                                                                                                                                                                                                                                                                                                                                                                                                                                                                                                                                                                                                                                                                                                                                                                                                                        |
|                | LEVEL 3          | UNIT 07  |                                                                                                                                                                                                                                                                                                                                                                                                                                                                                                                                                                                                                                                                                                                                                                                                                                                                                                                                                                                                                                                                    |
| SUITE AREA     | 1064.7           | 7 SQ.FT. | 98.92 SQ.M.                                                                                                                                                                                                                                                                                                                                                                                                                                                                                                                                                                                                                                                                                                                                                                                                                                                                                                                                                                                                                                                        |
| BALCONY AR     | EA 0.00          | SQ.FT.   | 0.00 SQ.M.                                                                                                                                                                                                                                                                                                                                                                                                                                                                                                                                                                                                                                                                                                                                                                                                                                                                                                                                                                                                                                                         |
| TOTAL AREA     | A 1064.7°        | 7 SQ.FT. | 98.92 SQ.M.                                                                                                                                                                                                                                                                                                                                                                                                                                                                                                                                                                                                                                                                                                                                                                                                                                                                                                                                                                                                                                                        |
| KEY PLAN    07 | 01<br>02<br>4 03 | K        | SEY SECTION  51 50 49 48 47 46 45 44 43 42 41 40 39 38 37 36 35 34 33 32 31 30 29 28 27 26 25 24 23 22 21 20 19 18 17 16 15 14 13 12 11 10 09 08 07 06 05 09 08 07 06 05 09 08 07 06 05 09 08 07 06 05 09 08 07 06 05 09 08 07 06 05 09 08 07 06 05 09 08 07 06 05 09 08 07 06 05 09 08 07 06 05 09 08 07 06 05 09 08 07 06 05 09 08 07 06 05 09 08 07 06 05 09 08 07 06 05 09 08 07 06 05 09 08 07 06 06 05 09 08 07 06 06 05 09 08 07 06 06 05 09 08 07 06 06 05 09 08 07 06 06 05 09 08 07 06 06 05 09 08 07 06 06 05 09 08 07 06 06 05 09 08 07 06 06 05 09 08 07 06 08 07 06 08 07 06 08 07 06 08 07 06 08 07 06 08 07 06 08 07 06 08 07 06 08 07 06 08 09 08 07 06 08 07 06 08 07 06 08 07 06 08 07 06 08 09 08 07 06 08 07 06 08 07 06 08 07 06 08 07 06 08 07 06 08 07 06 08 07 06 08 07 06 08 07 06 08 07 06 08 07 06 08 07 06 08 07 06 08 07 06 08 07 06 08 07 06 08 07 06 08 07 06 08 07 06 08 07 06 08 07 06 08 07 06 08 07 06 08 07 06 08 07 06 08 07 06 08 07 06 08 07 06 08 08 07 07 08 08 08 07 08 08 08 07 08 08 08 08 08 08 08 08 08 08 08 08 08 |