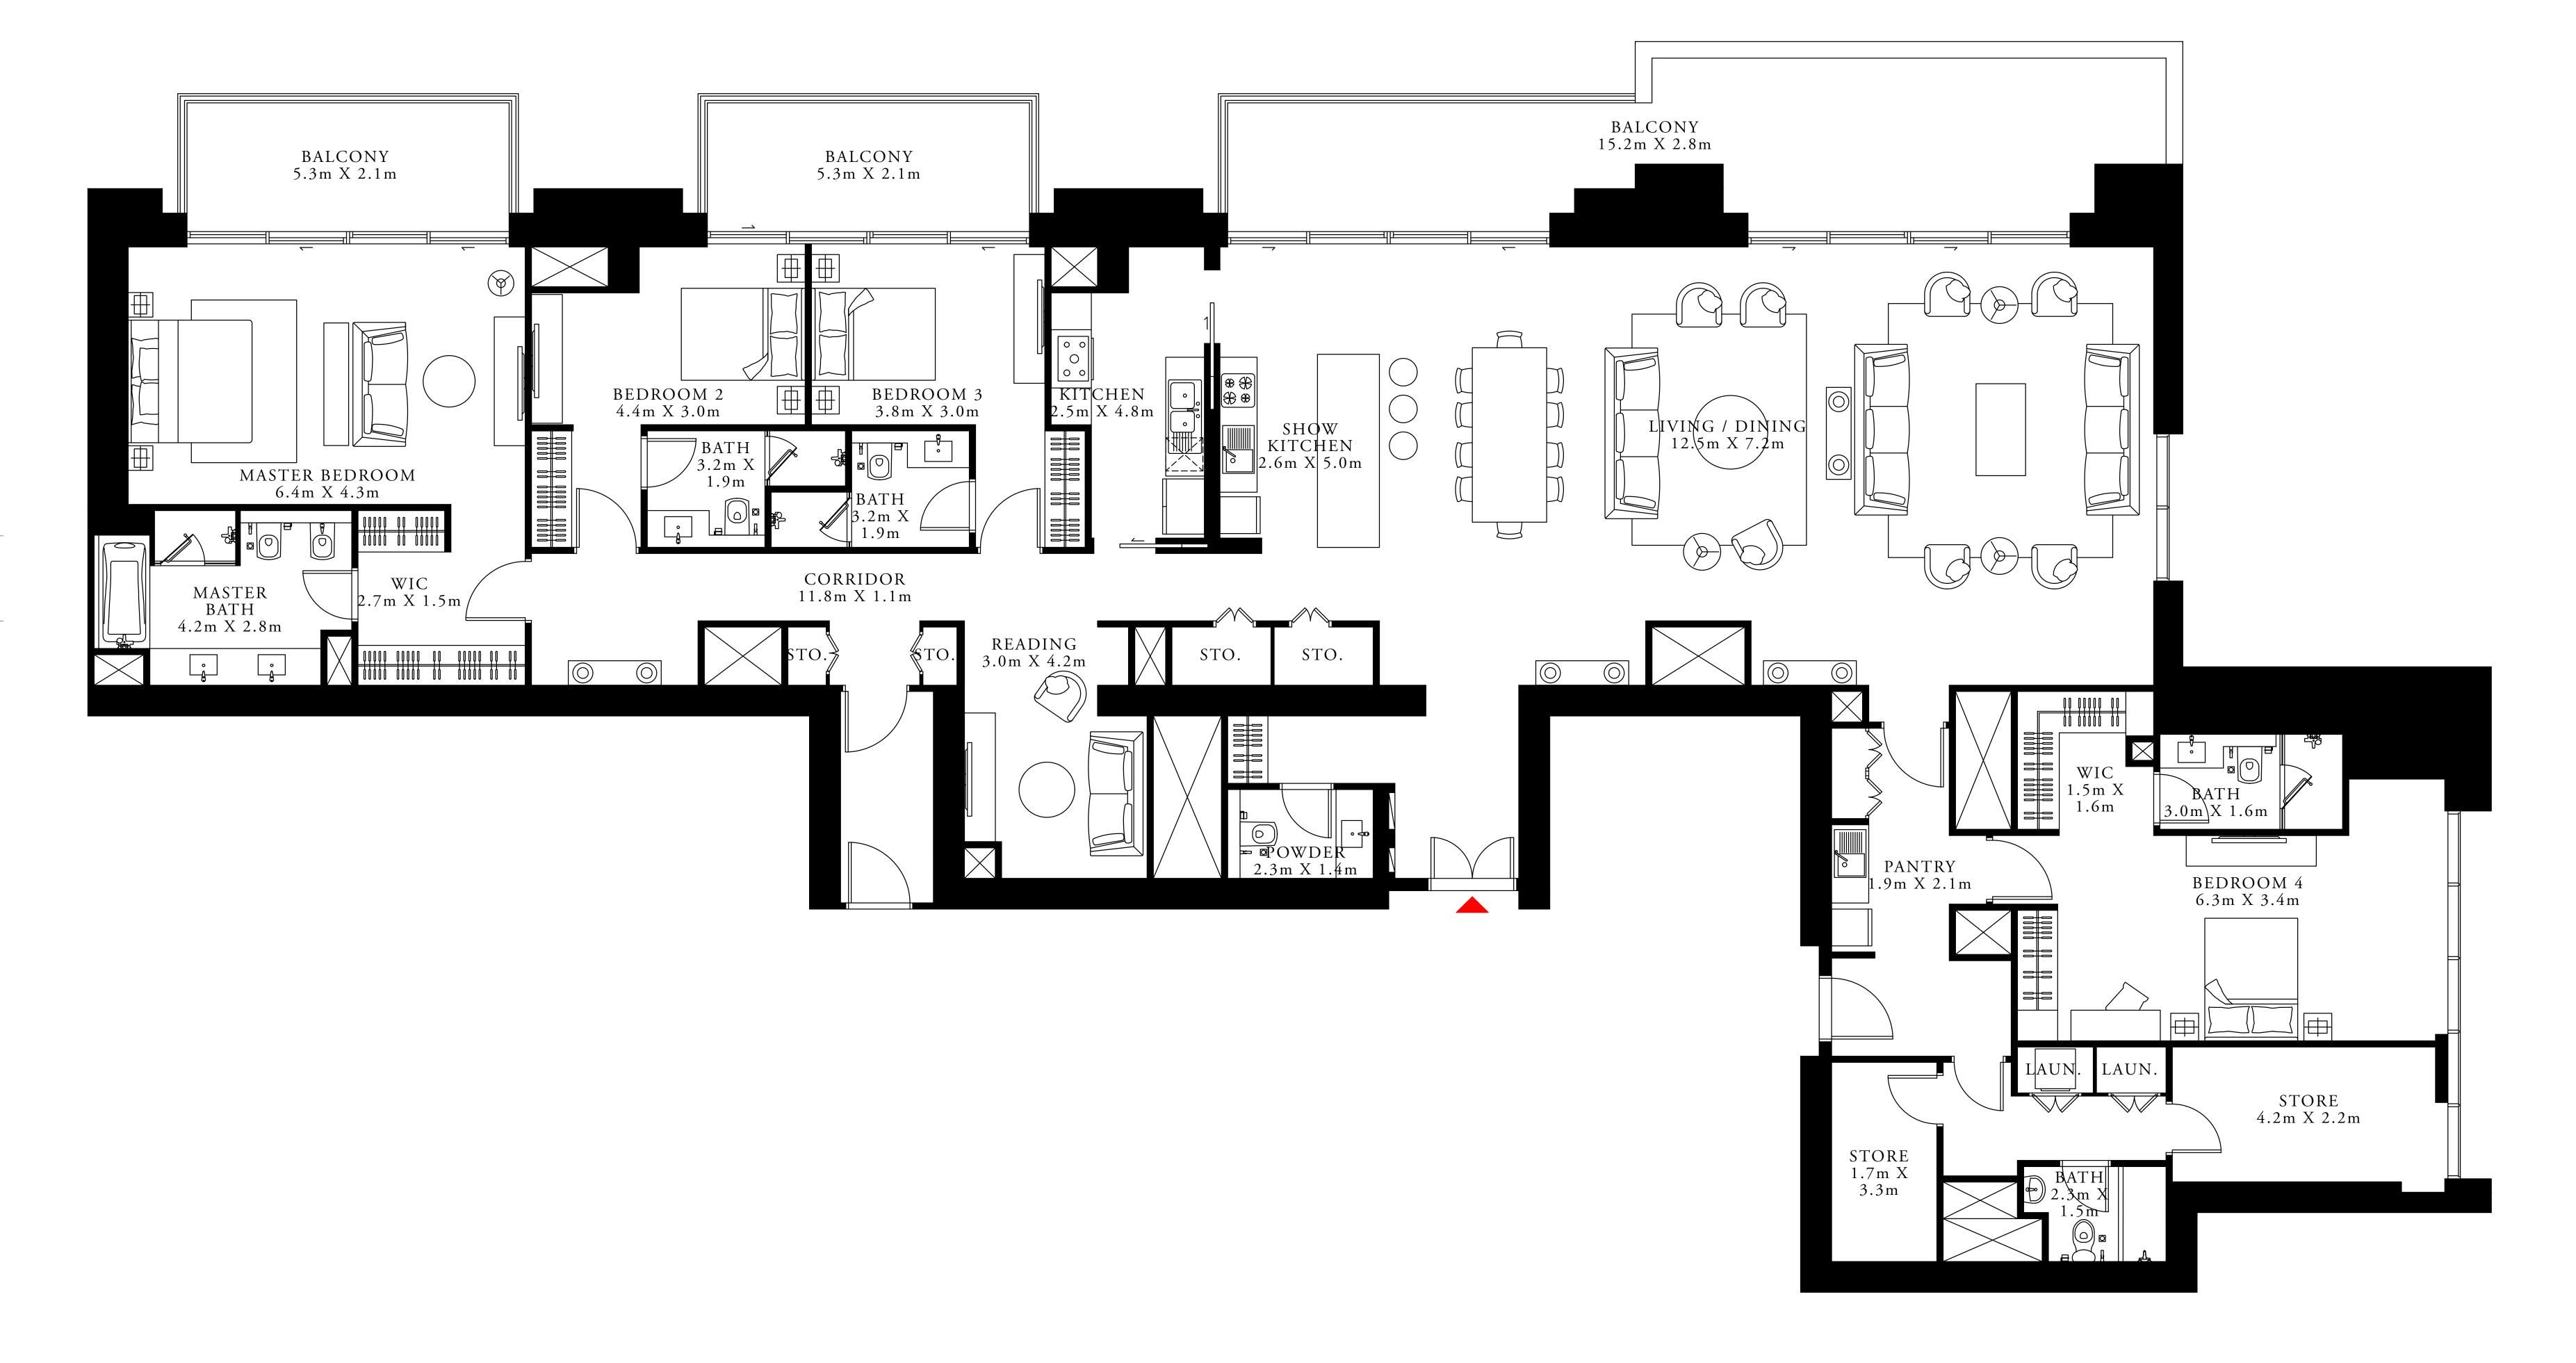

### PENTHOUSE TYPE 1

LEVEL 48

| SUITE AREA   | 3797.72 SQ.FT. | 352.82 SQ.M. |
|--------------|----------------|--------------|
| BALCONY AREA | 672.53 SQ.FT.  | 62.48 SQ.M.  |
| TOTAL AREA   | 4470.25 SQ.FT. | 415.30 SQ.M. |

ACT One · ACT Two

ACT ONE

#### PENTHOUSE TYPE 2

LEVEL 49

| SUITE AREA   | 3798.58 SQ.FT. | 352.90 SQ.M. |
|--------------|----------------|--------------|
| BALCONY AREA | 577.16 SQ.FT.  | 53.62 SQ.M.  |
| TOTAL AREA   | 4375.74 SQ.FT. | 406.52 SQ.M. |