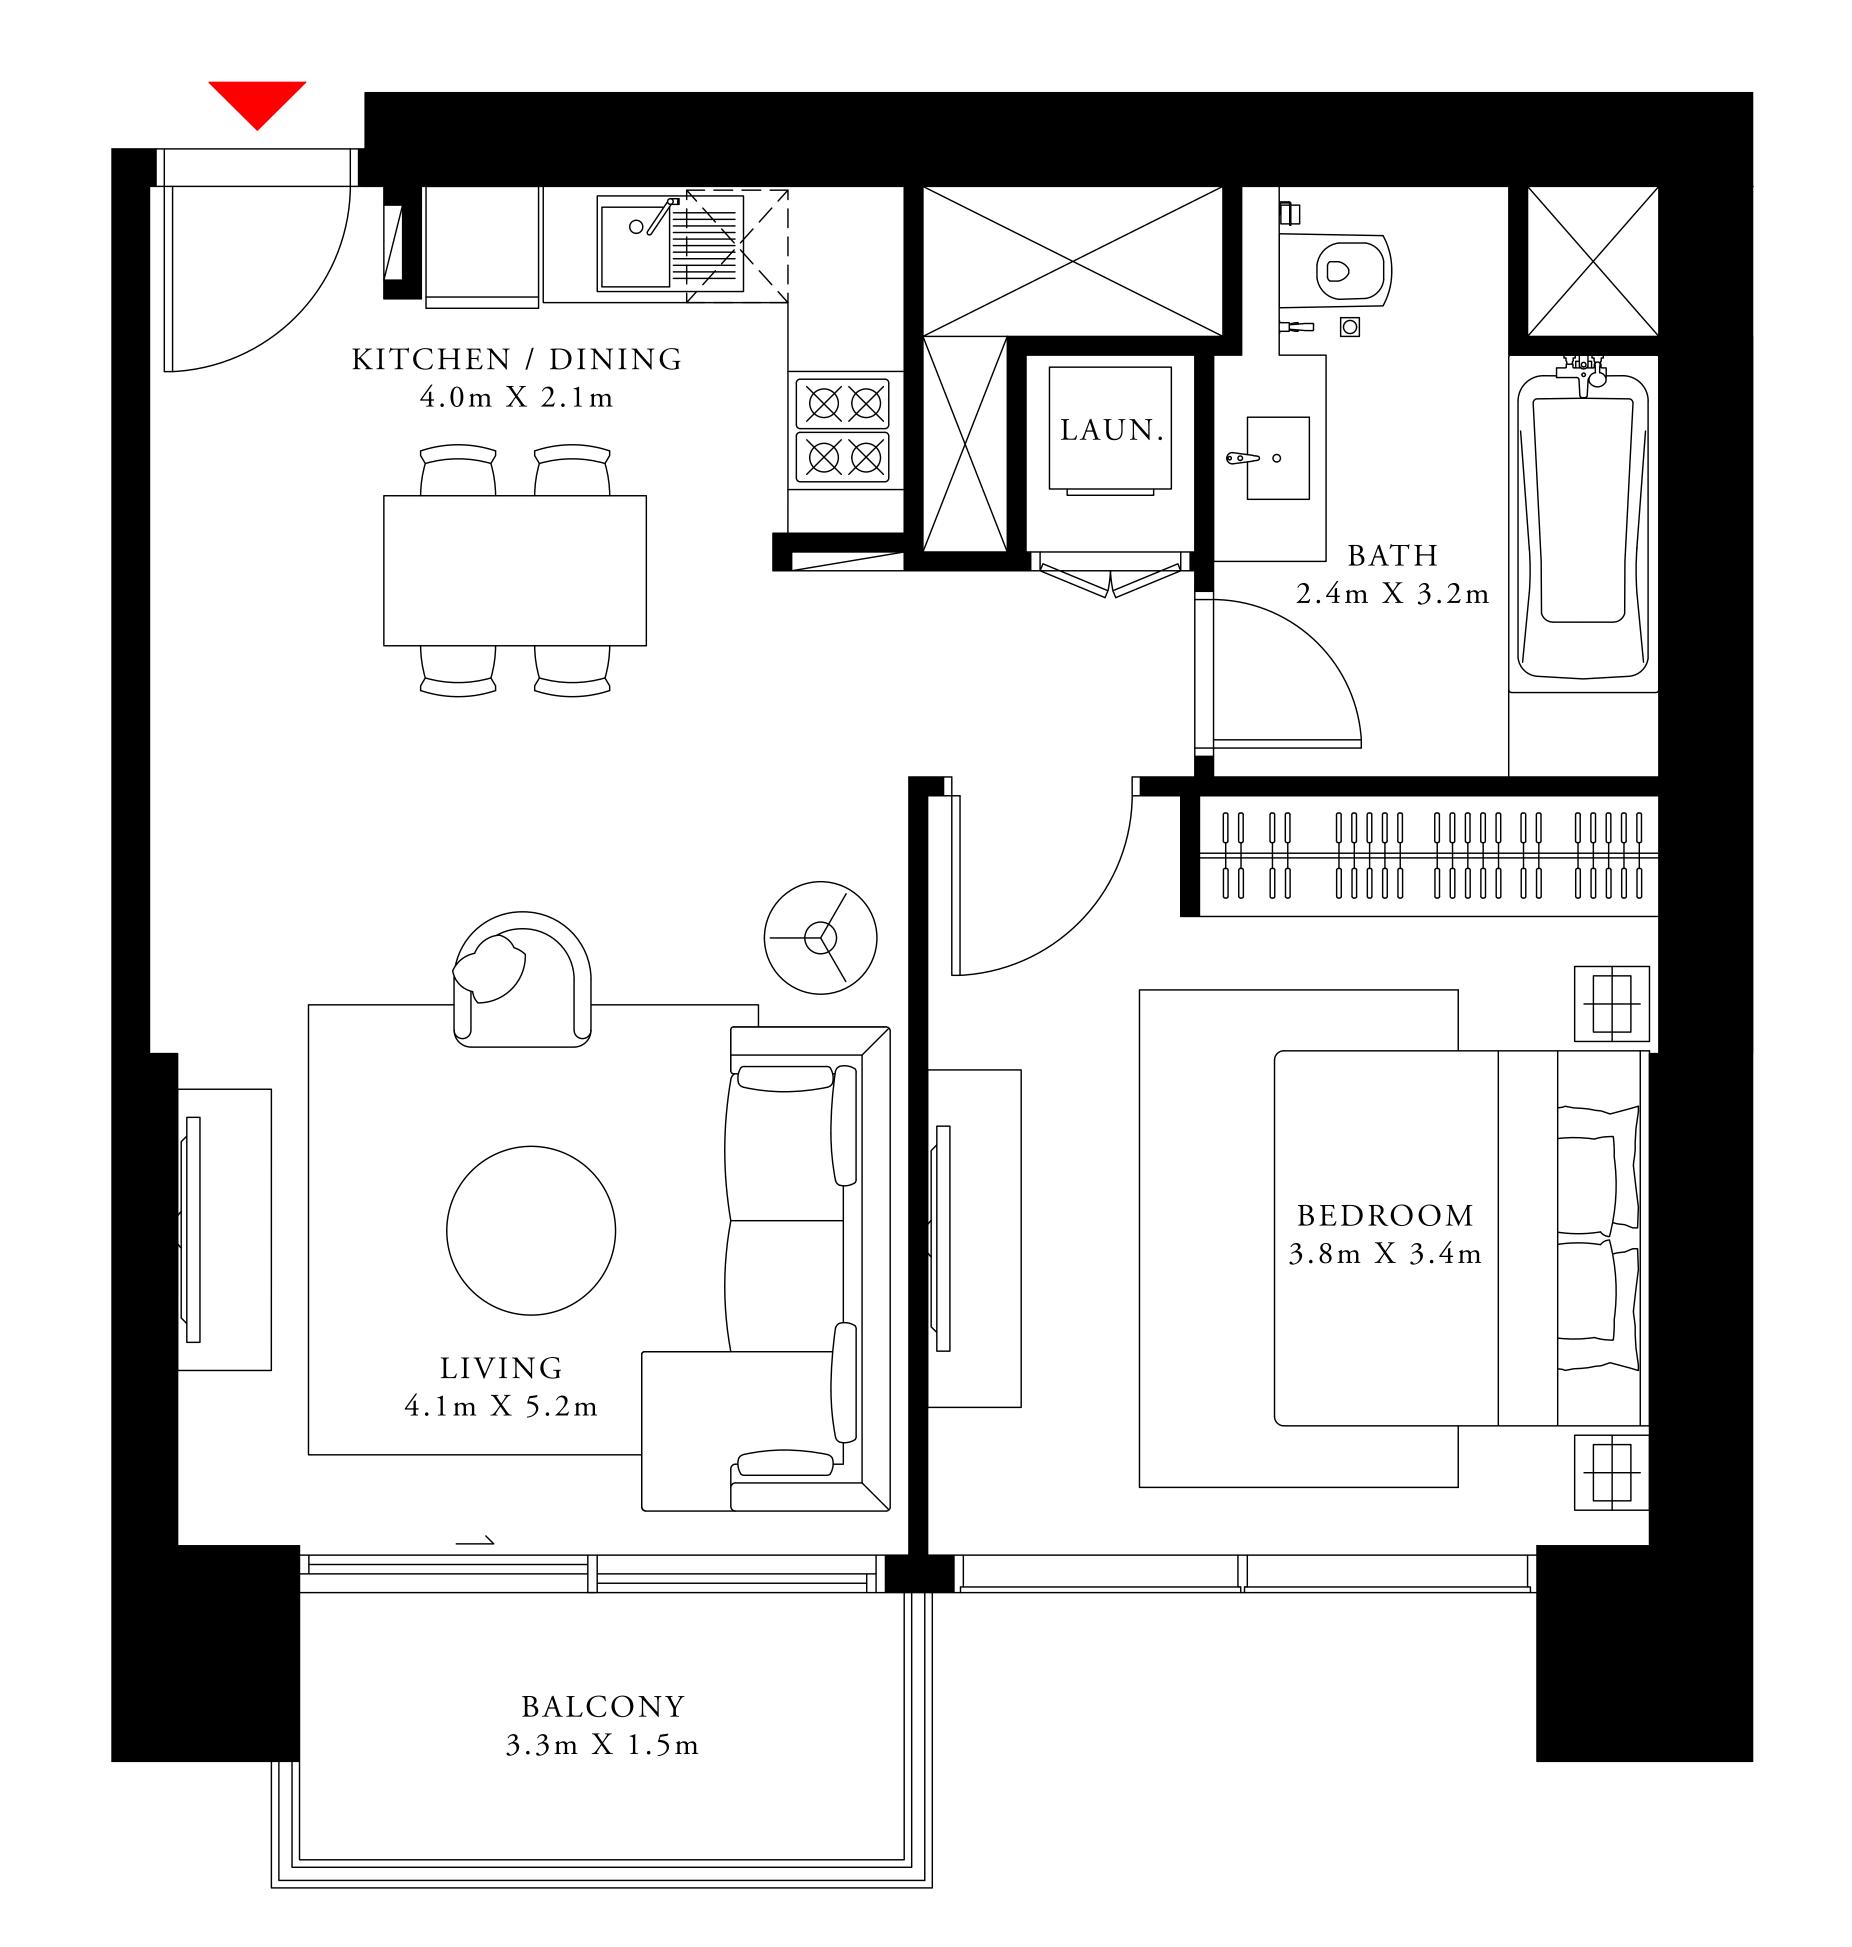

### 2 BEDROOM TYPE 9C

LEVEL 16

| SUITE AREA   | 973.06 SQ.FT.  | 90.40 SQ.M.  |
|--------------|----------------|--------------|
| BALCONY AREA | 184.60 SQ.FT.  | 17.15 SQ.M.  |
| TOTAL AREA   | 1157.66 SQ.FT. | 107.55 SQ.M. |