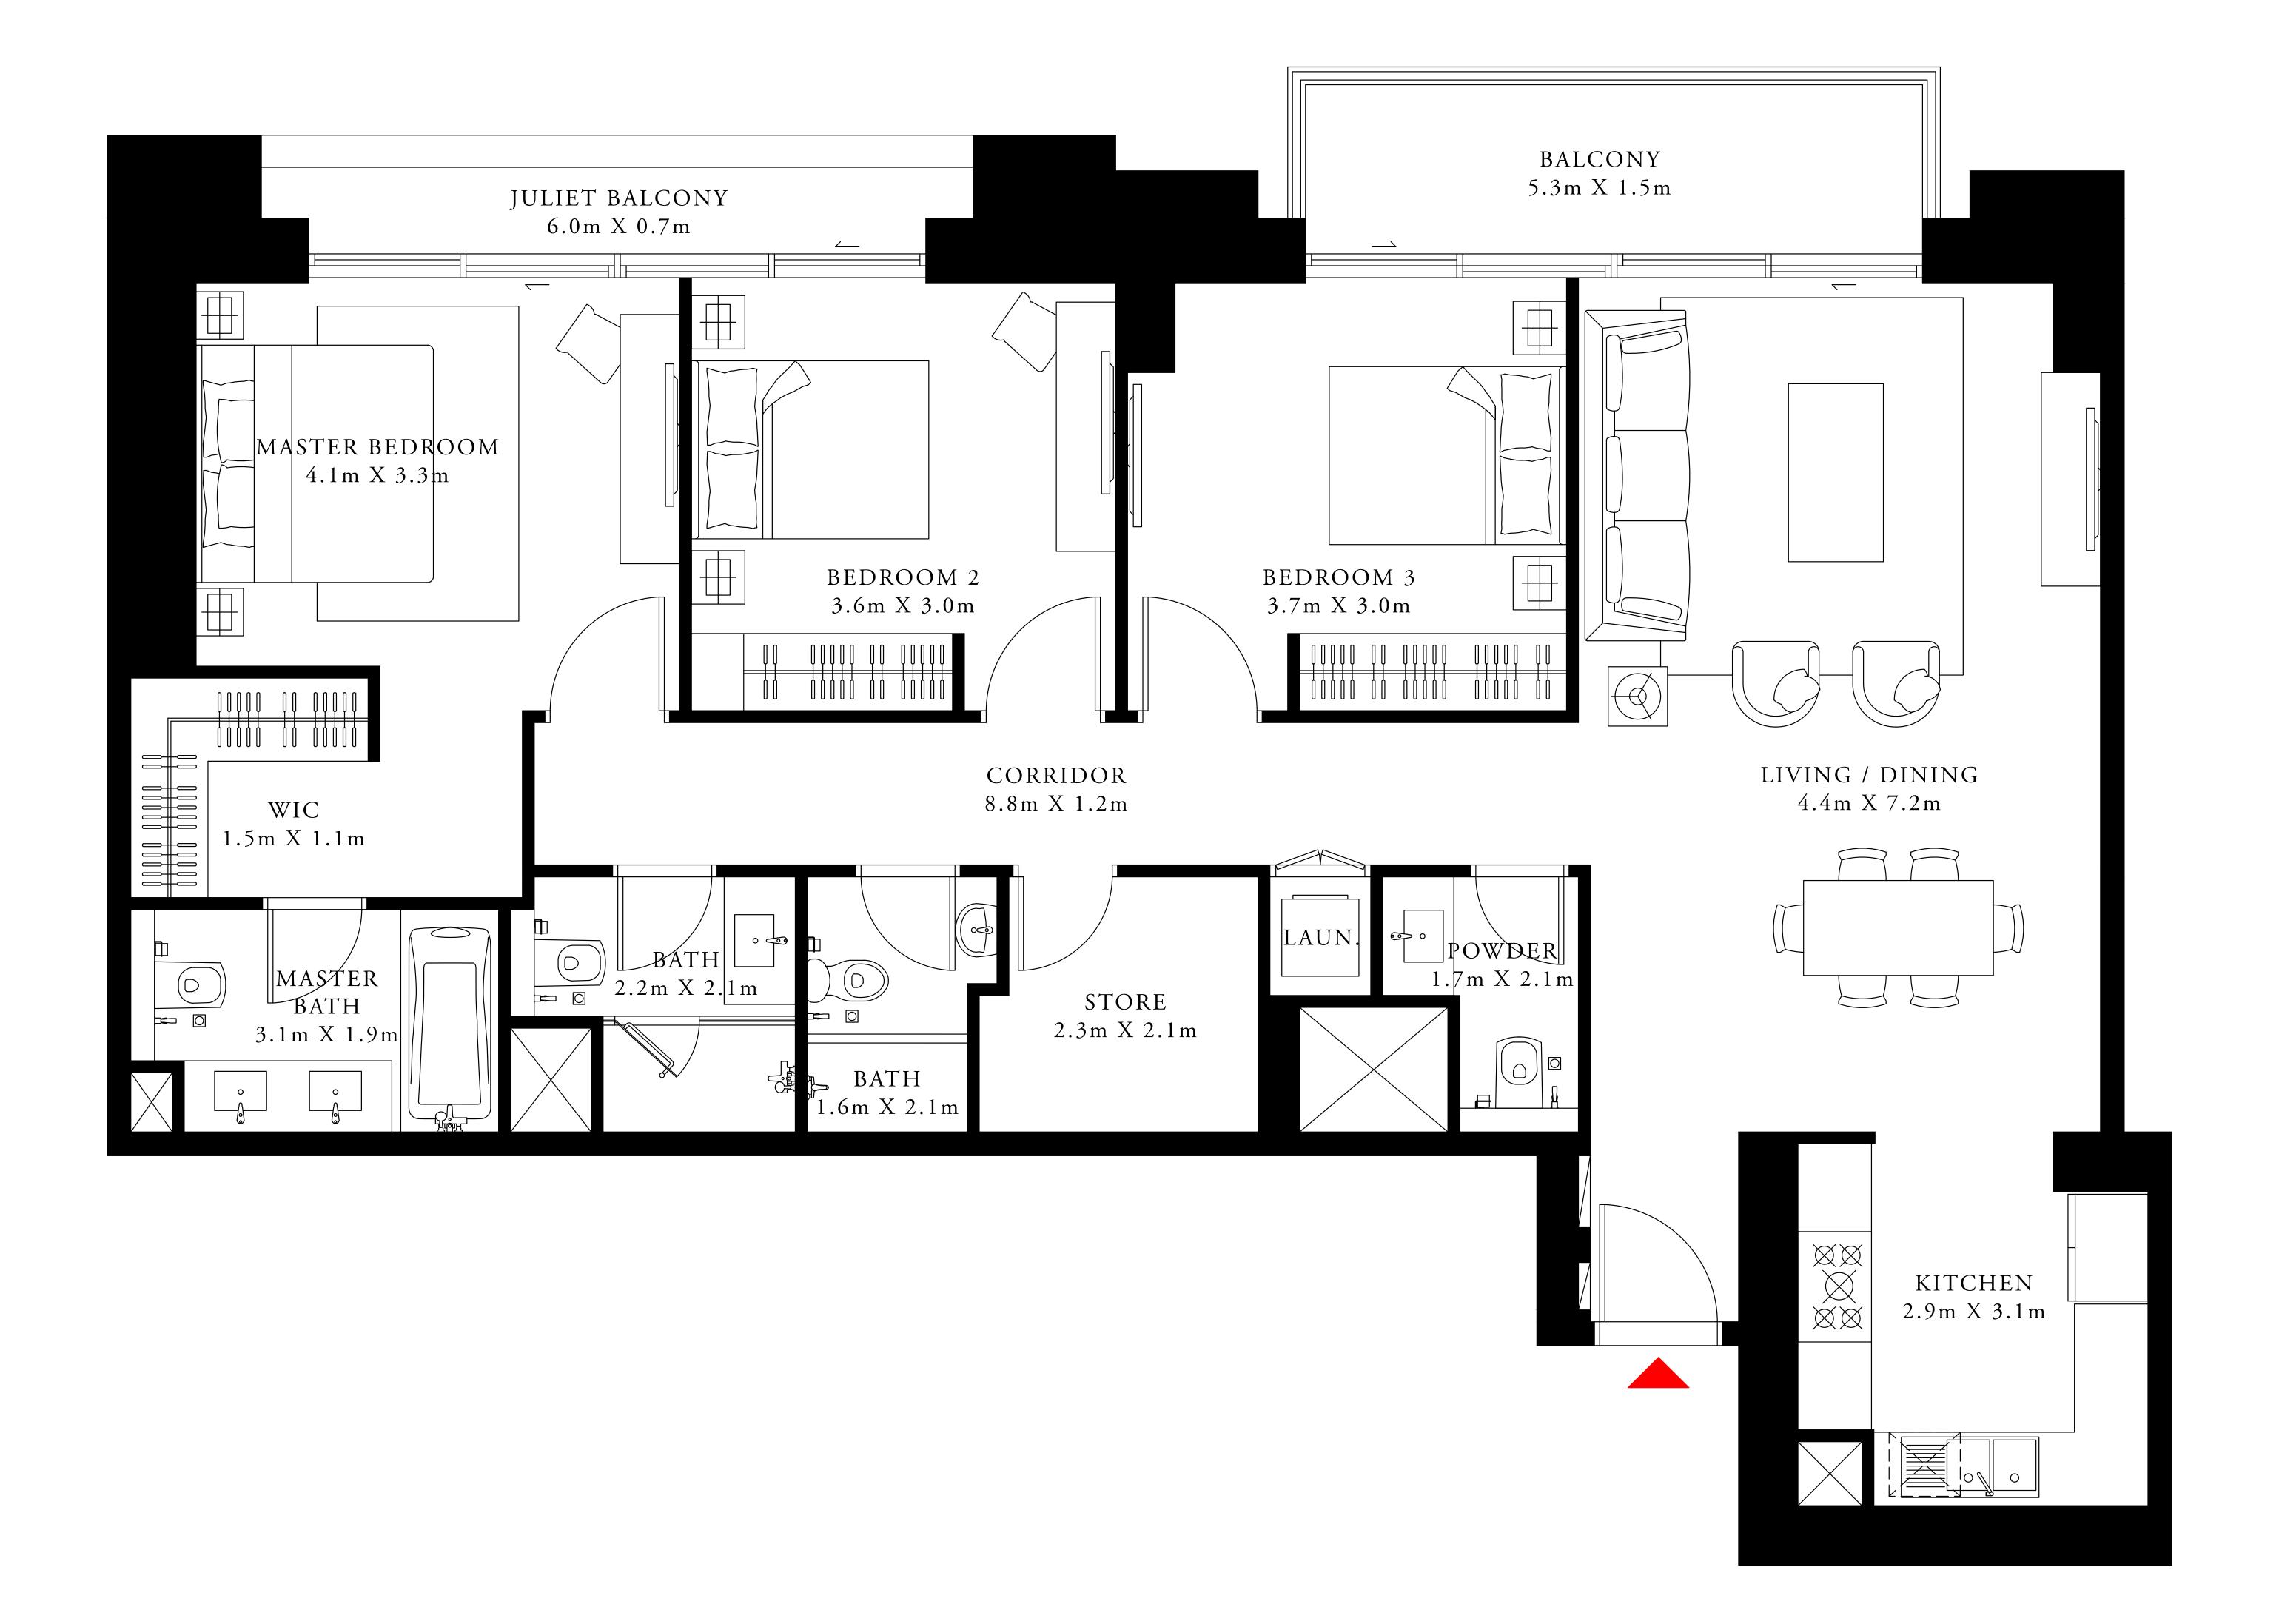

### 3 BEDROOM TYPE 3E

LEVEL 45

| SUITE AREA   | 1452.16 SQ.FT. | 134.91 SQ.M. |
|--------------|----------------|--------------|
| BALCONY AREA | 152.42 SQ.FT.  | 14.16 SQ.M.  |
| TOTAL AREA   | 1604.58 SQ.FT. | 149.07 SQ.M. |

ACT One · ACT Two

ACT ONE