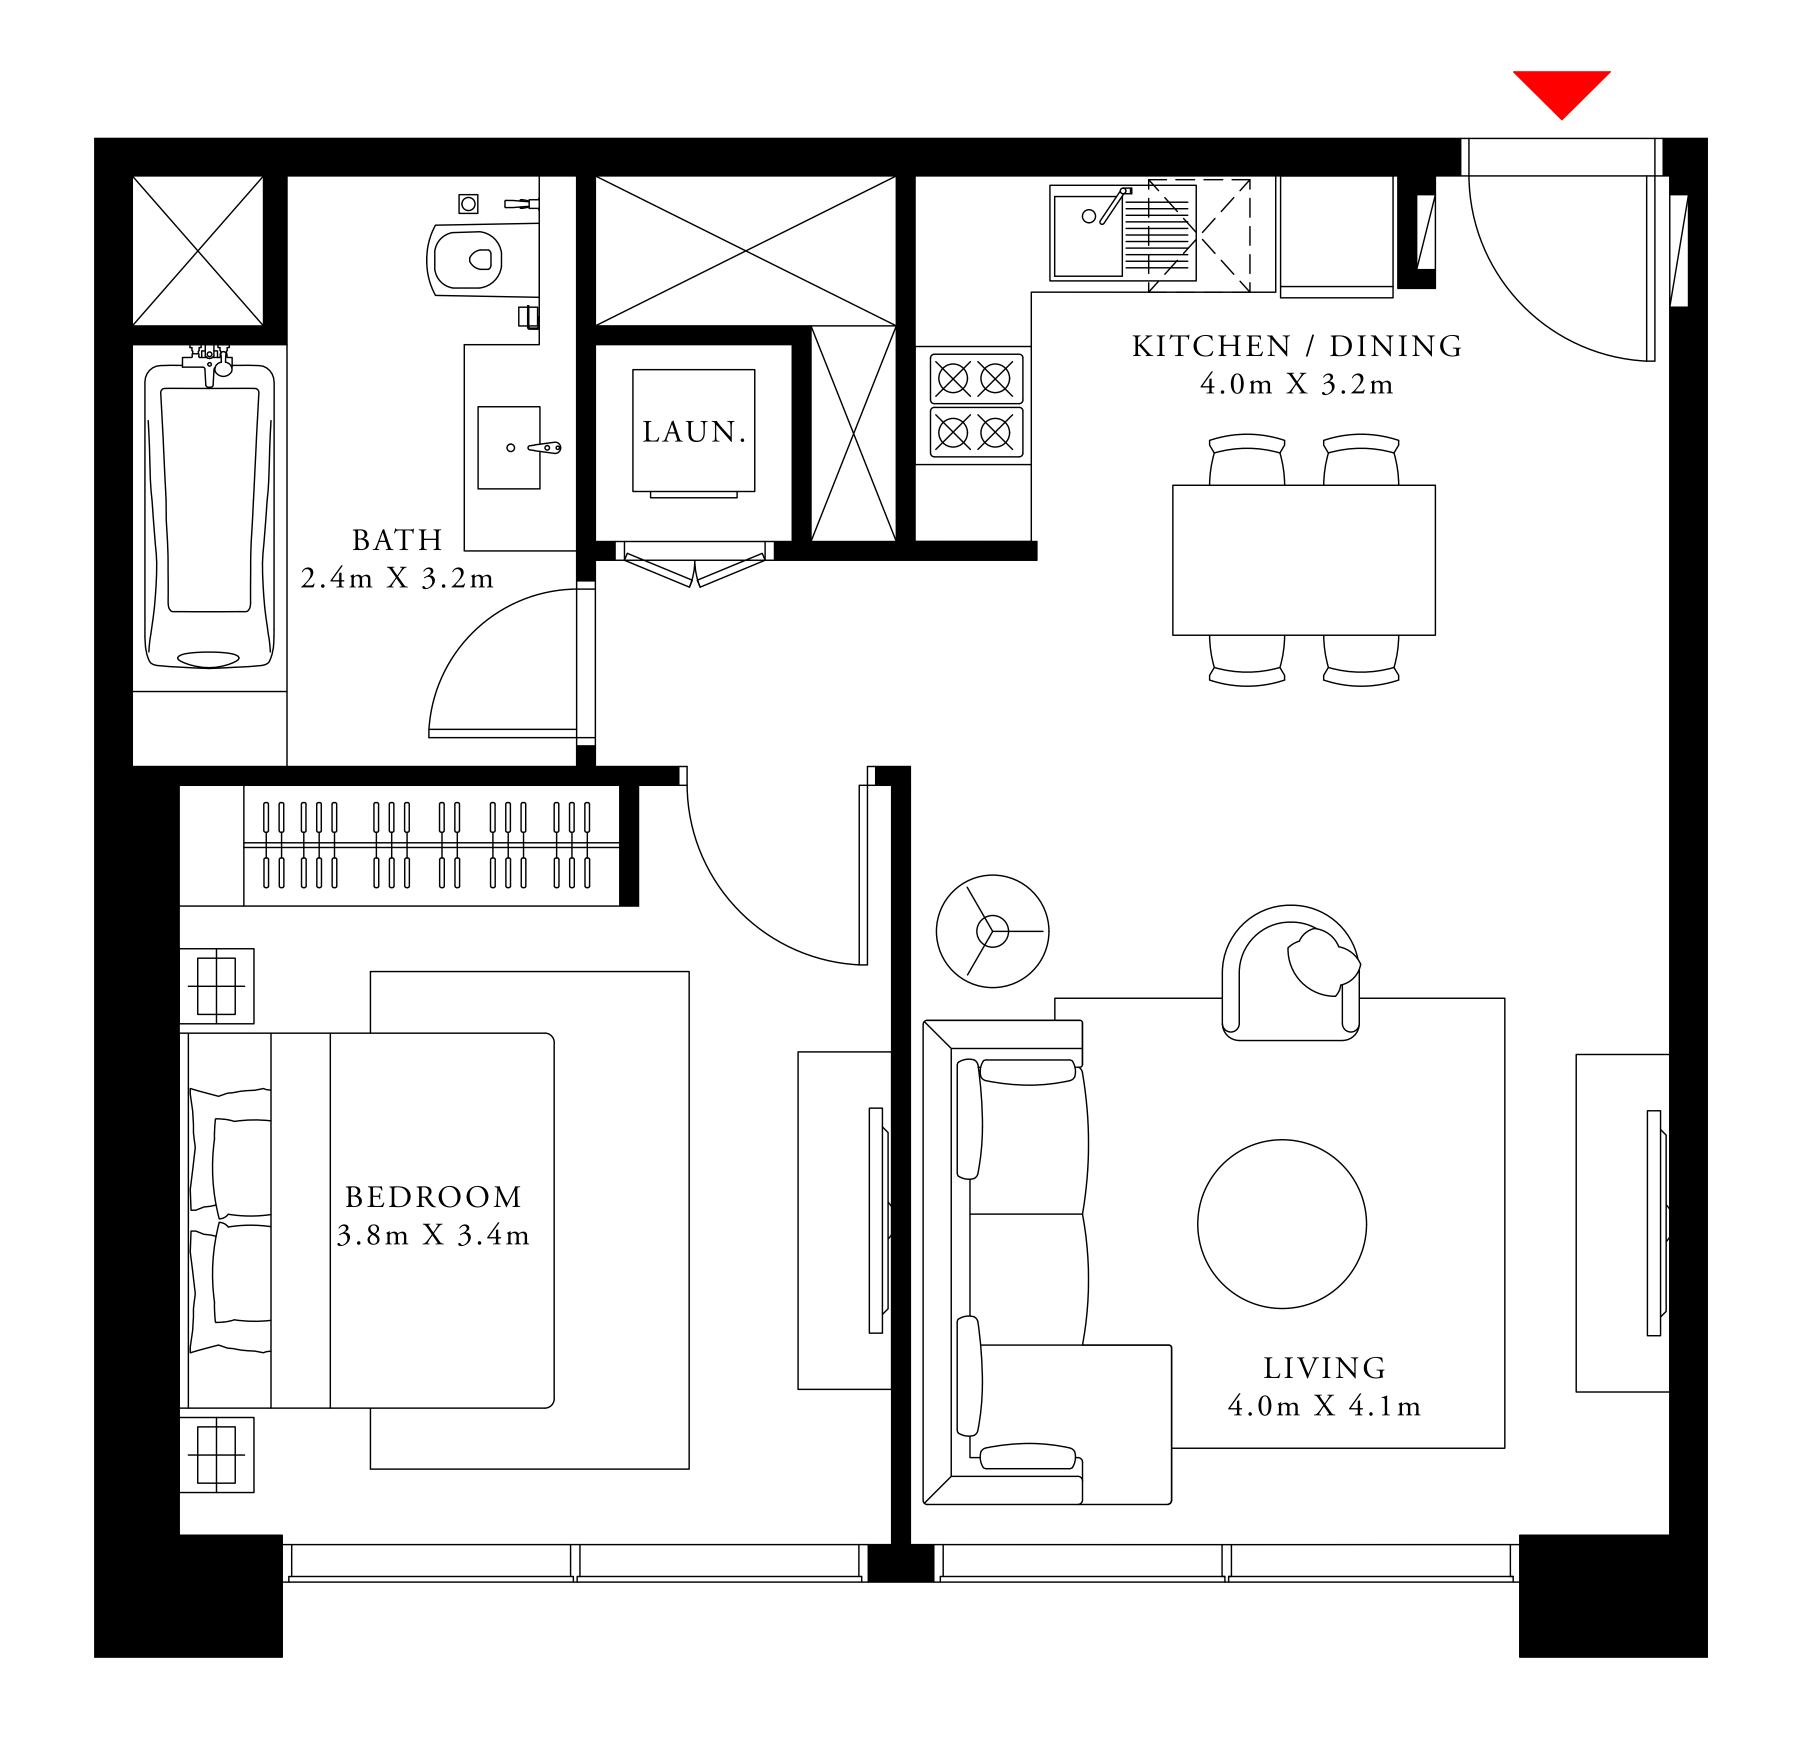

ACT One · ACT Two

ACT ONE

#### 3 BEDROOM DUPLEX 3

GROUND LEVEL

UNIT 04

| SUITE AREA                | 2100.15 SQ.FT. | 195.11 SQ.M. |
|---------------------------|----------------|--------------|
| TERRACE / BALCONY<br>AREA | 214.95 SQ.FT.  | 19.97 SQ.M.  |
| TOTAL AREA                | 2315.10 SQ.FT. | 215.08 SQ.M. |