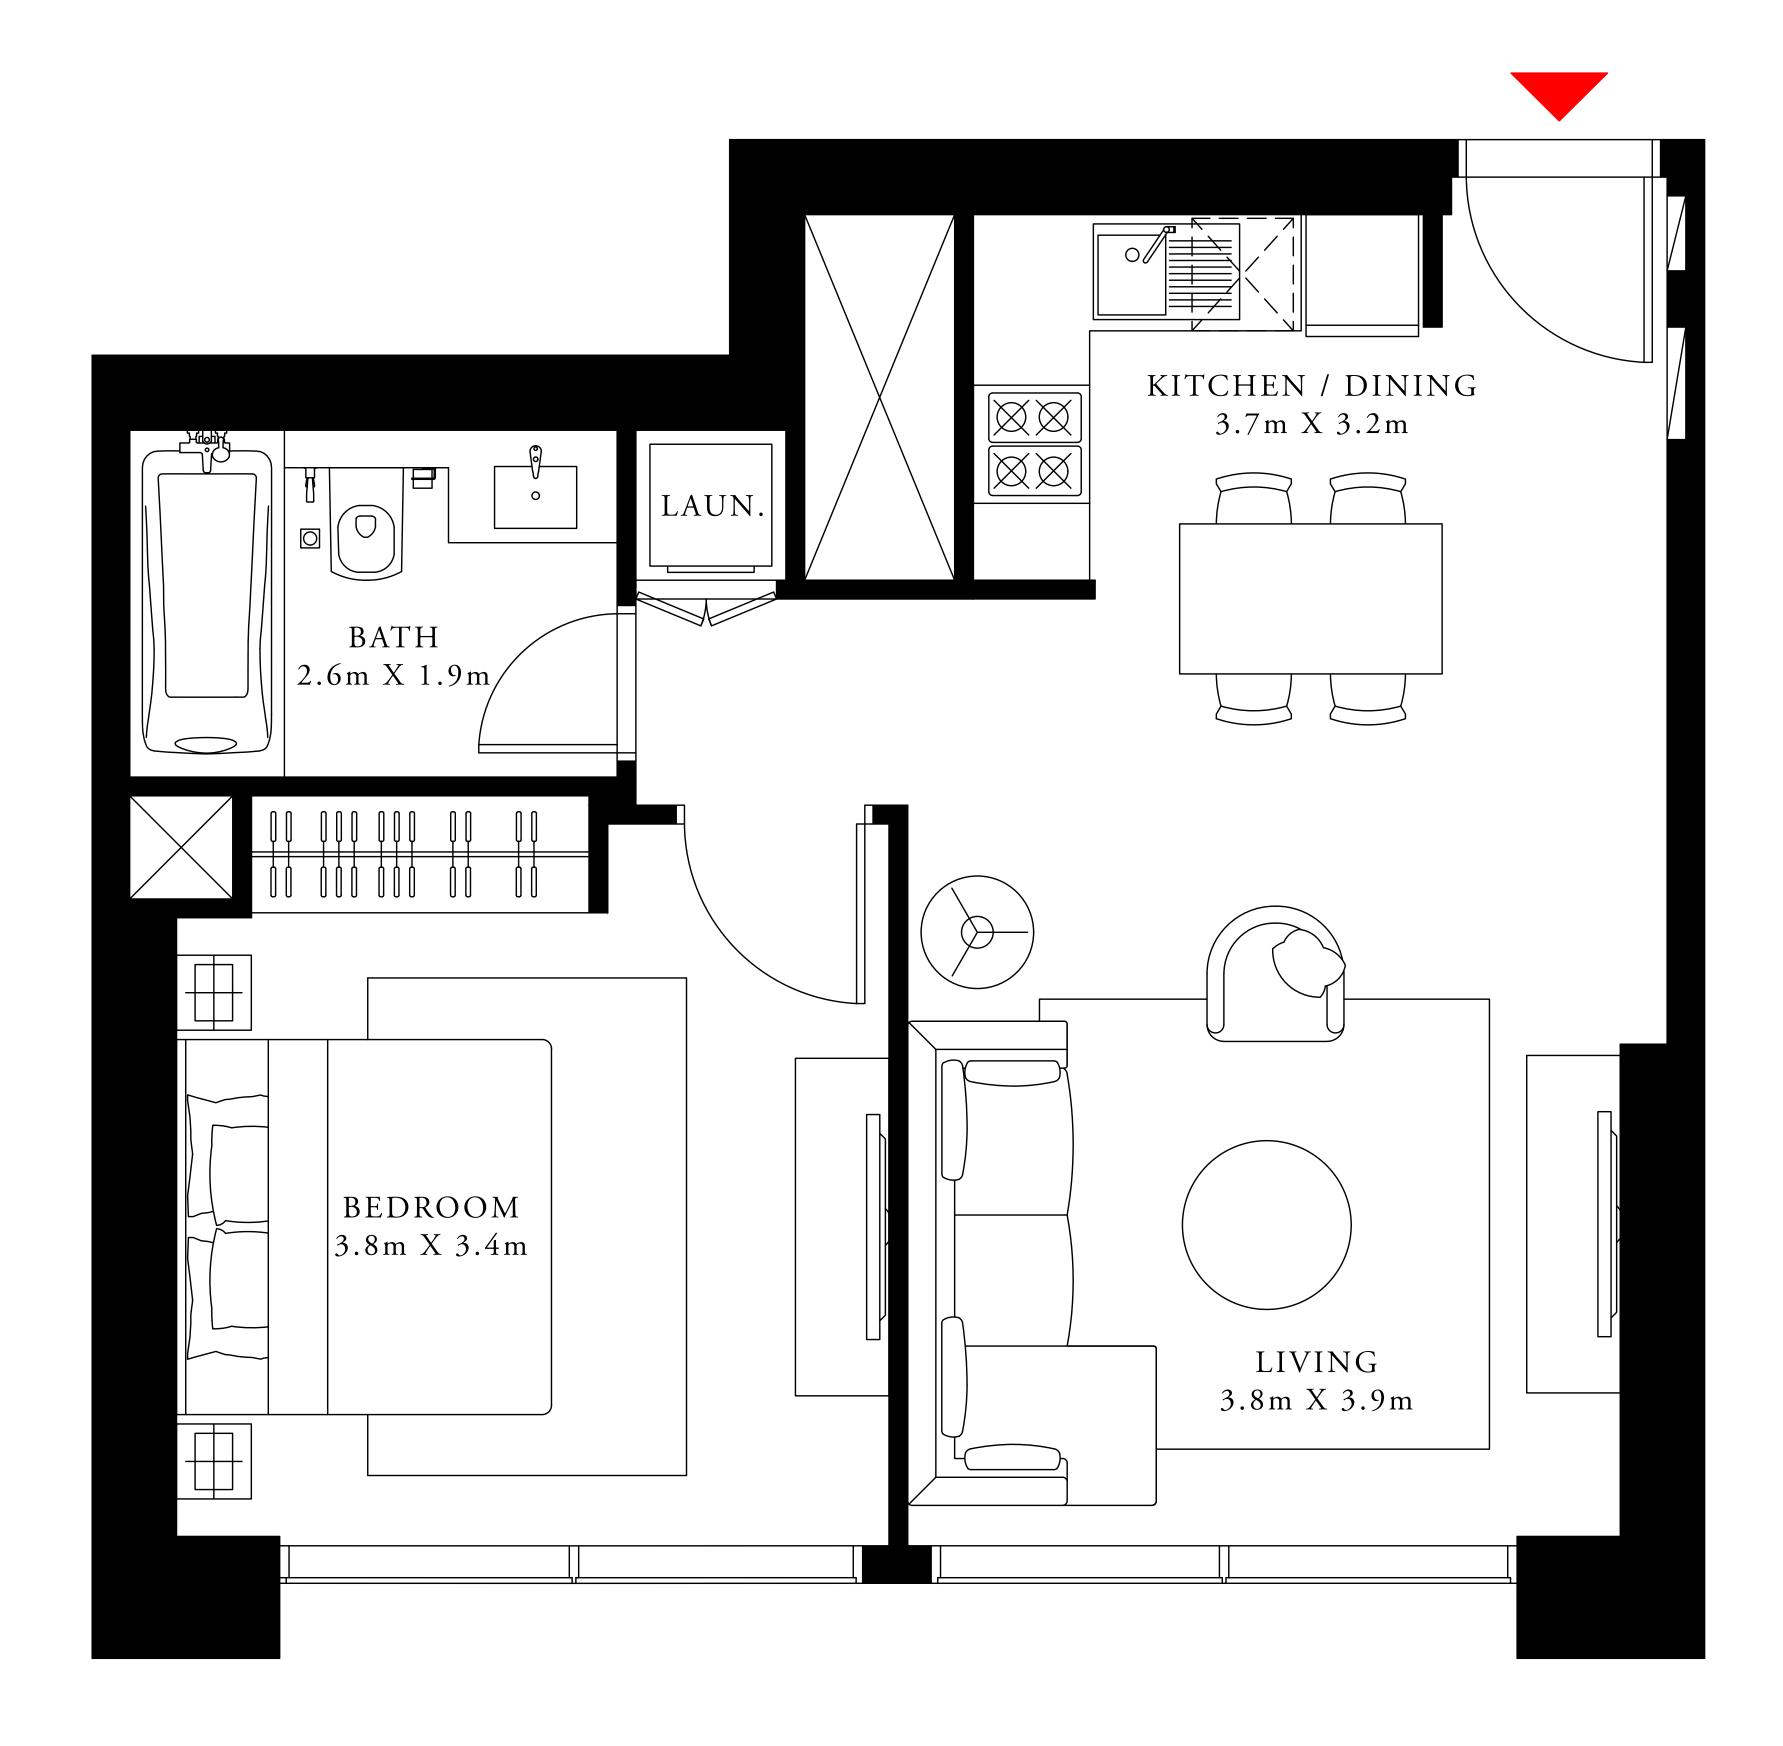

### 1 BEDROOM TYPE 6

LEVEL 45

| SUITE AREA   | 637.12 SQ.FT. | 59.19 SQ.M. |
|--------------|---------------|-------------|
| BALCONY AREA | 0.00 SQ.FT.   | 0.00 SQ.M.  |
| TOTAL AREA   | 637.12 SQ.FT. | 59.19 SQ.M. |