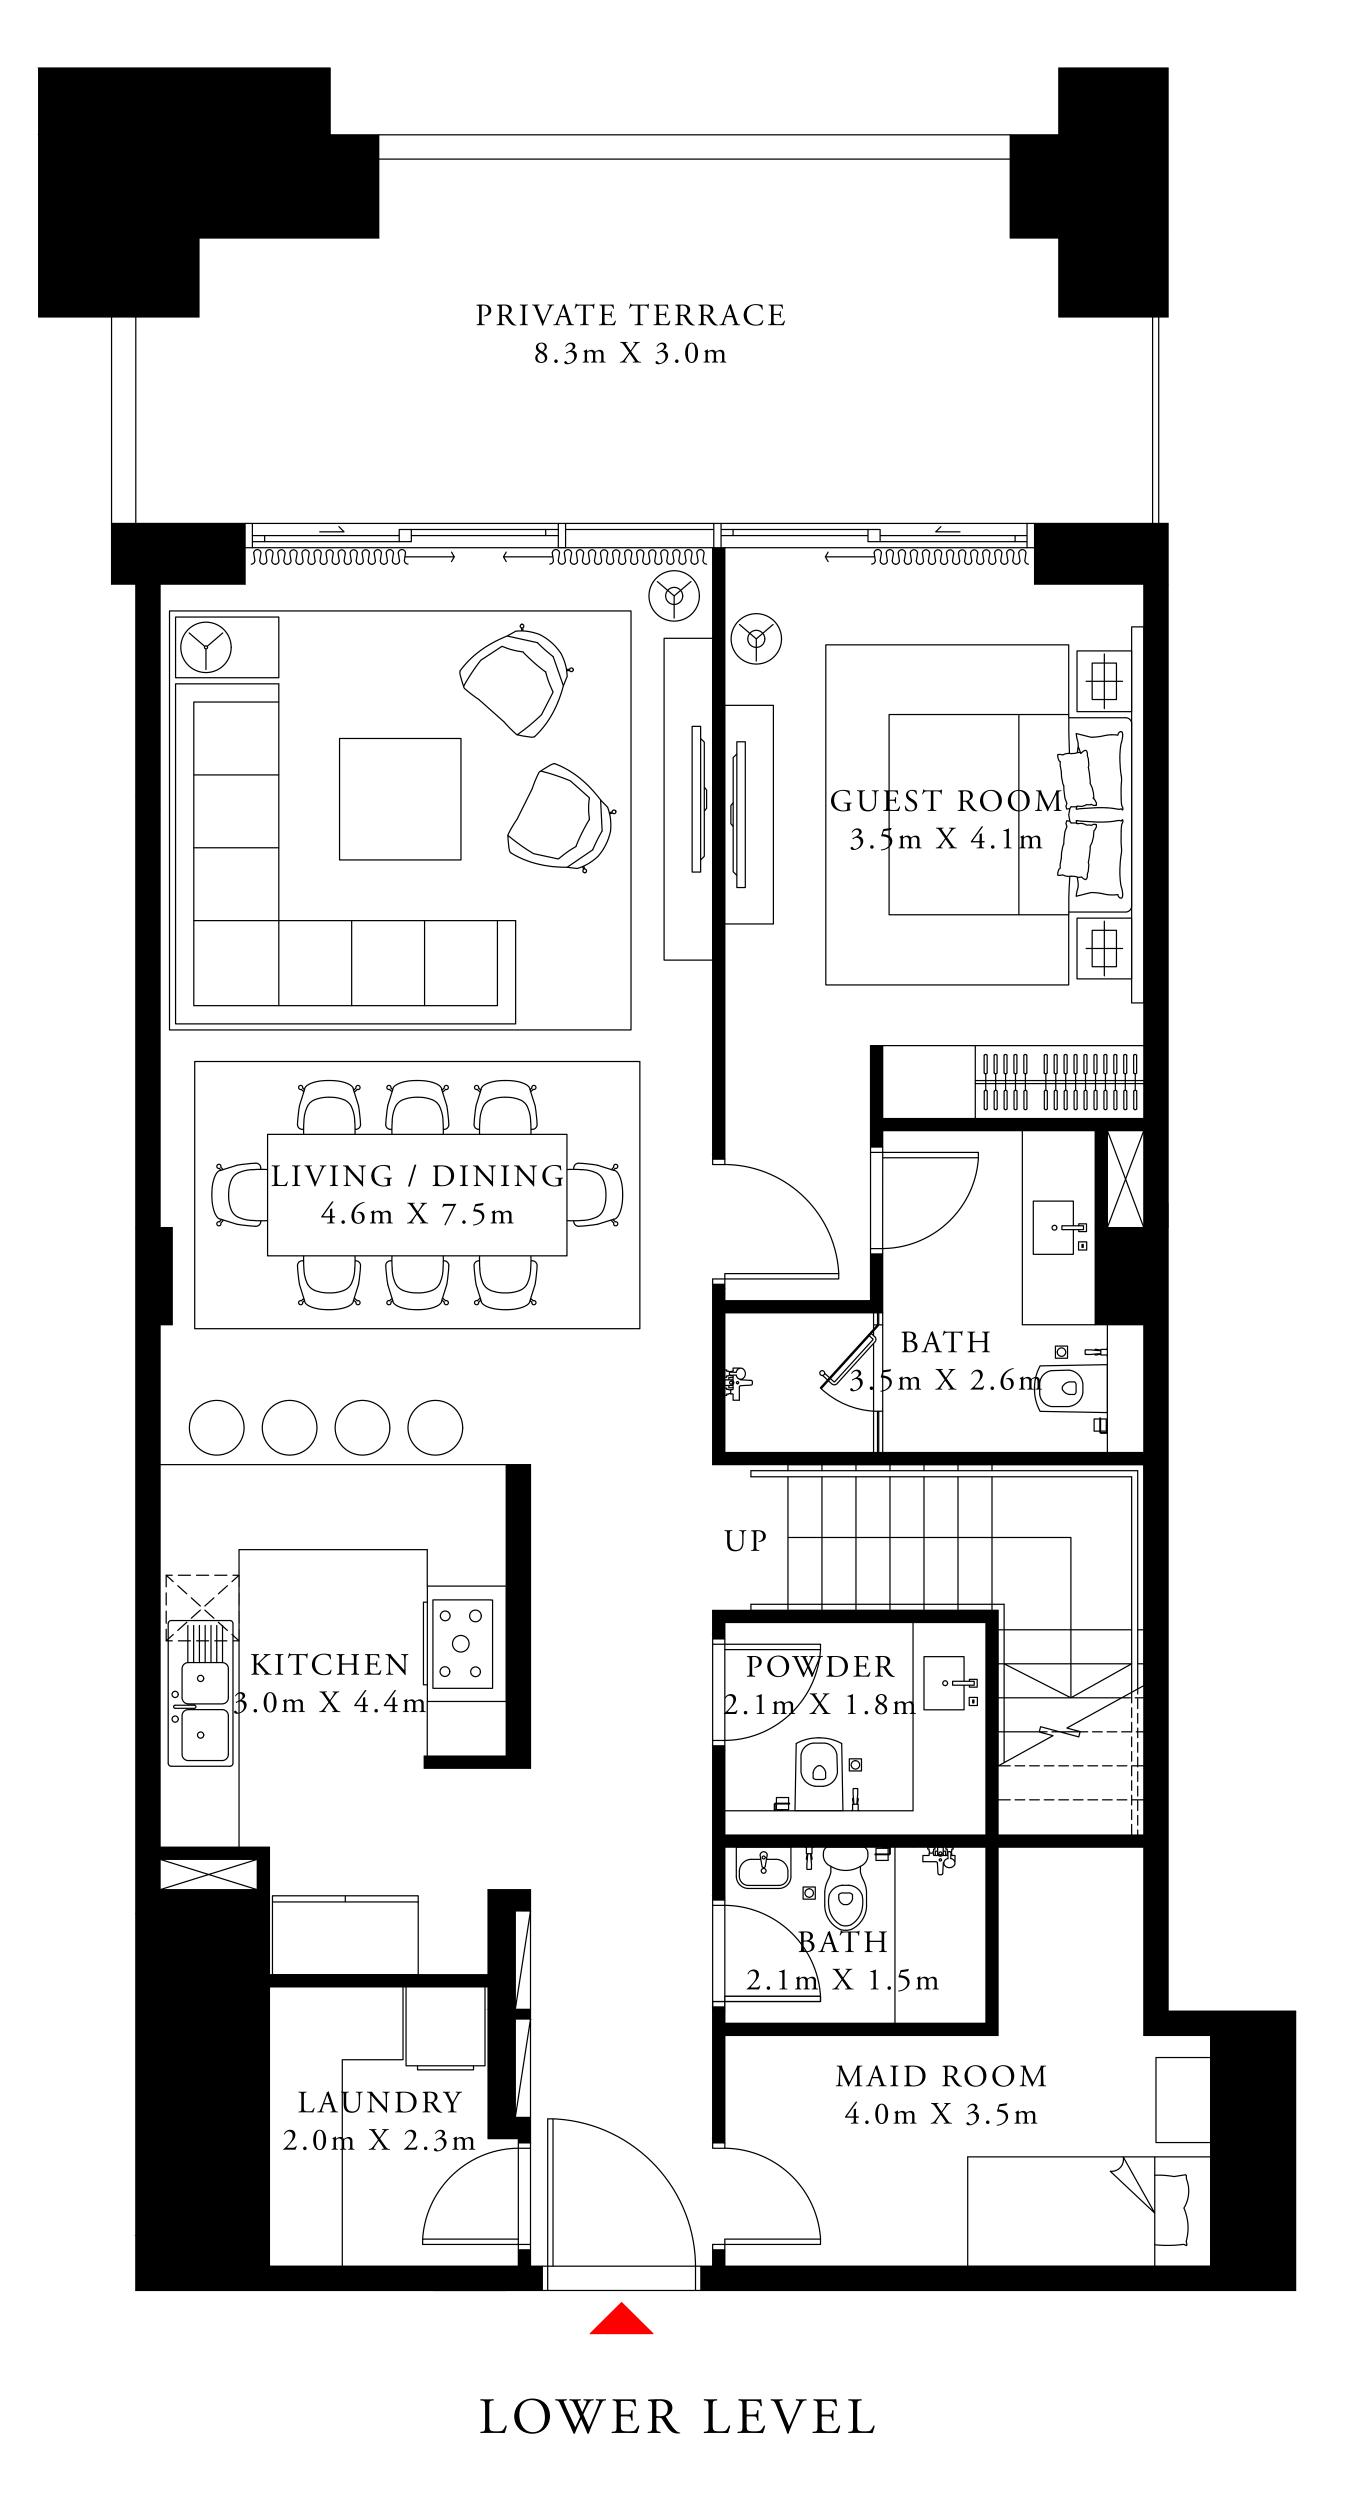

#### 4 BEDROOM DUPLEX 1

GROUND LEVEL

UNIT 01

| SUITE AREA                | 2849.75 SQ.FT. | 264.75 SQ.M. |   |
|---------------------------|----------------|--------------|---|
| TERRACE / BALCONY<br>AREA | 289.66 SQ.FT.  | 26.91 SQ.M.  | _ |
| TOTAL AREA                | 3139.41 SQ.FT. | 291.66 SQ.M. |   |