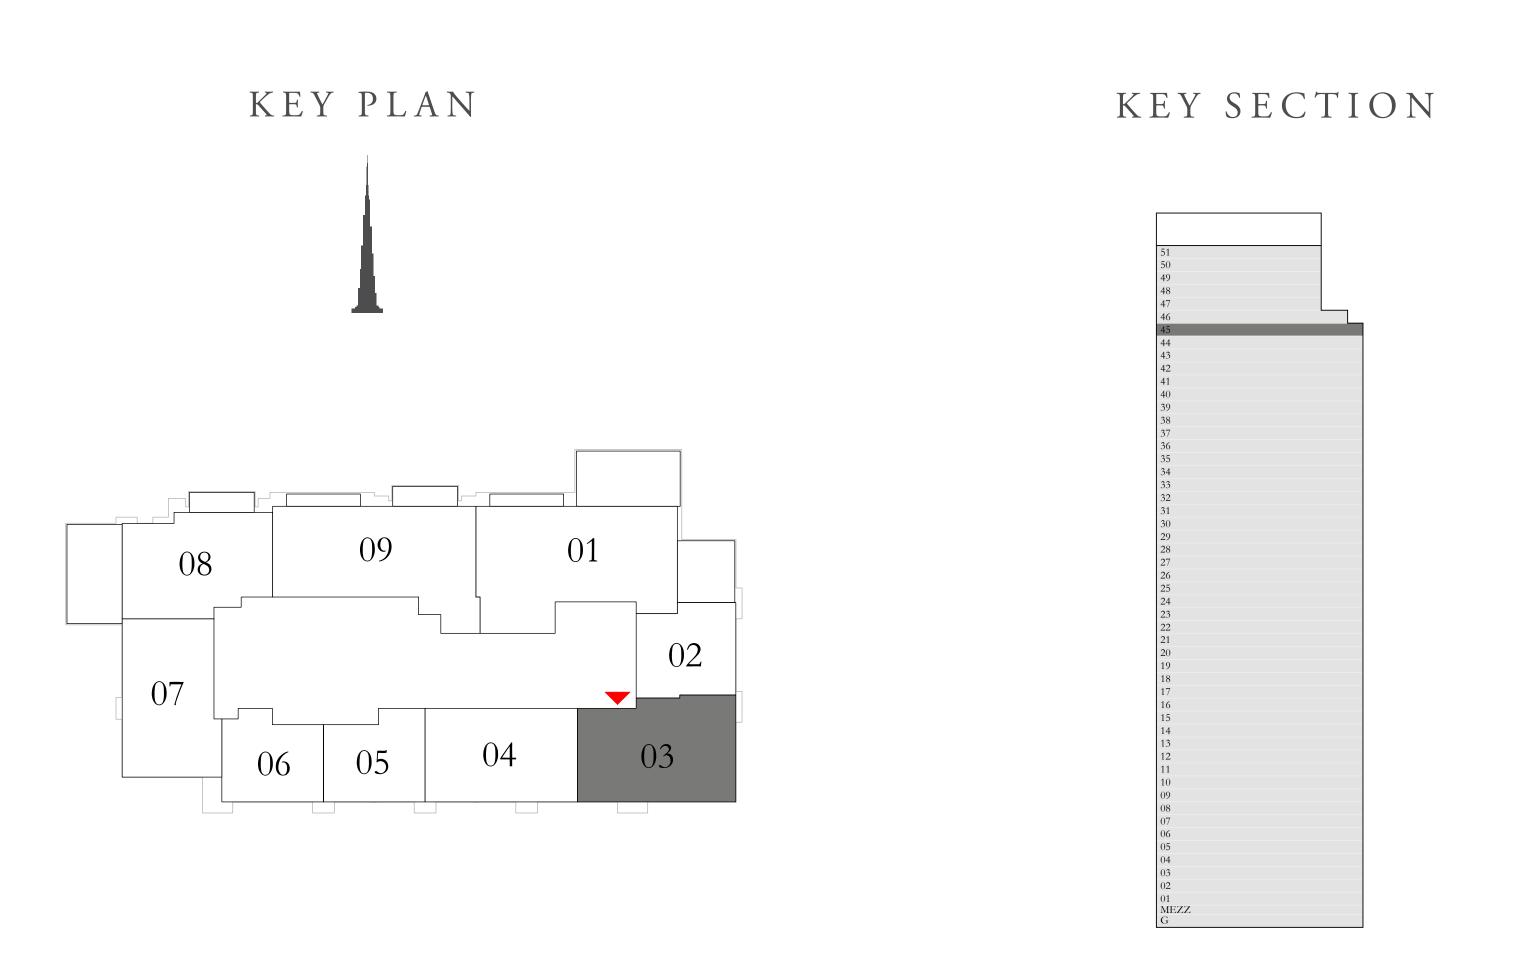

ACT One · ACT Two

ACT ONE

### 3 BEDROOM TYPE 3C1

LEVEL 45

| SUITE AREA   | 1521.91 SQ.FT. | 141.39 SQ.M. |
|--------------|----------------|--------------|
| BALCONY AREA | 592.23 SQ.FT.  | 55.02 SQ.M.  |
| TOTAL AREA   | 2114.14 SQ.FT. | 196.41 SQ.M. |