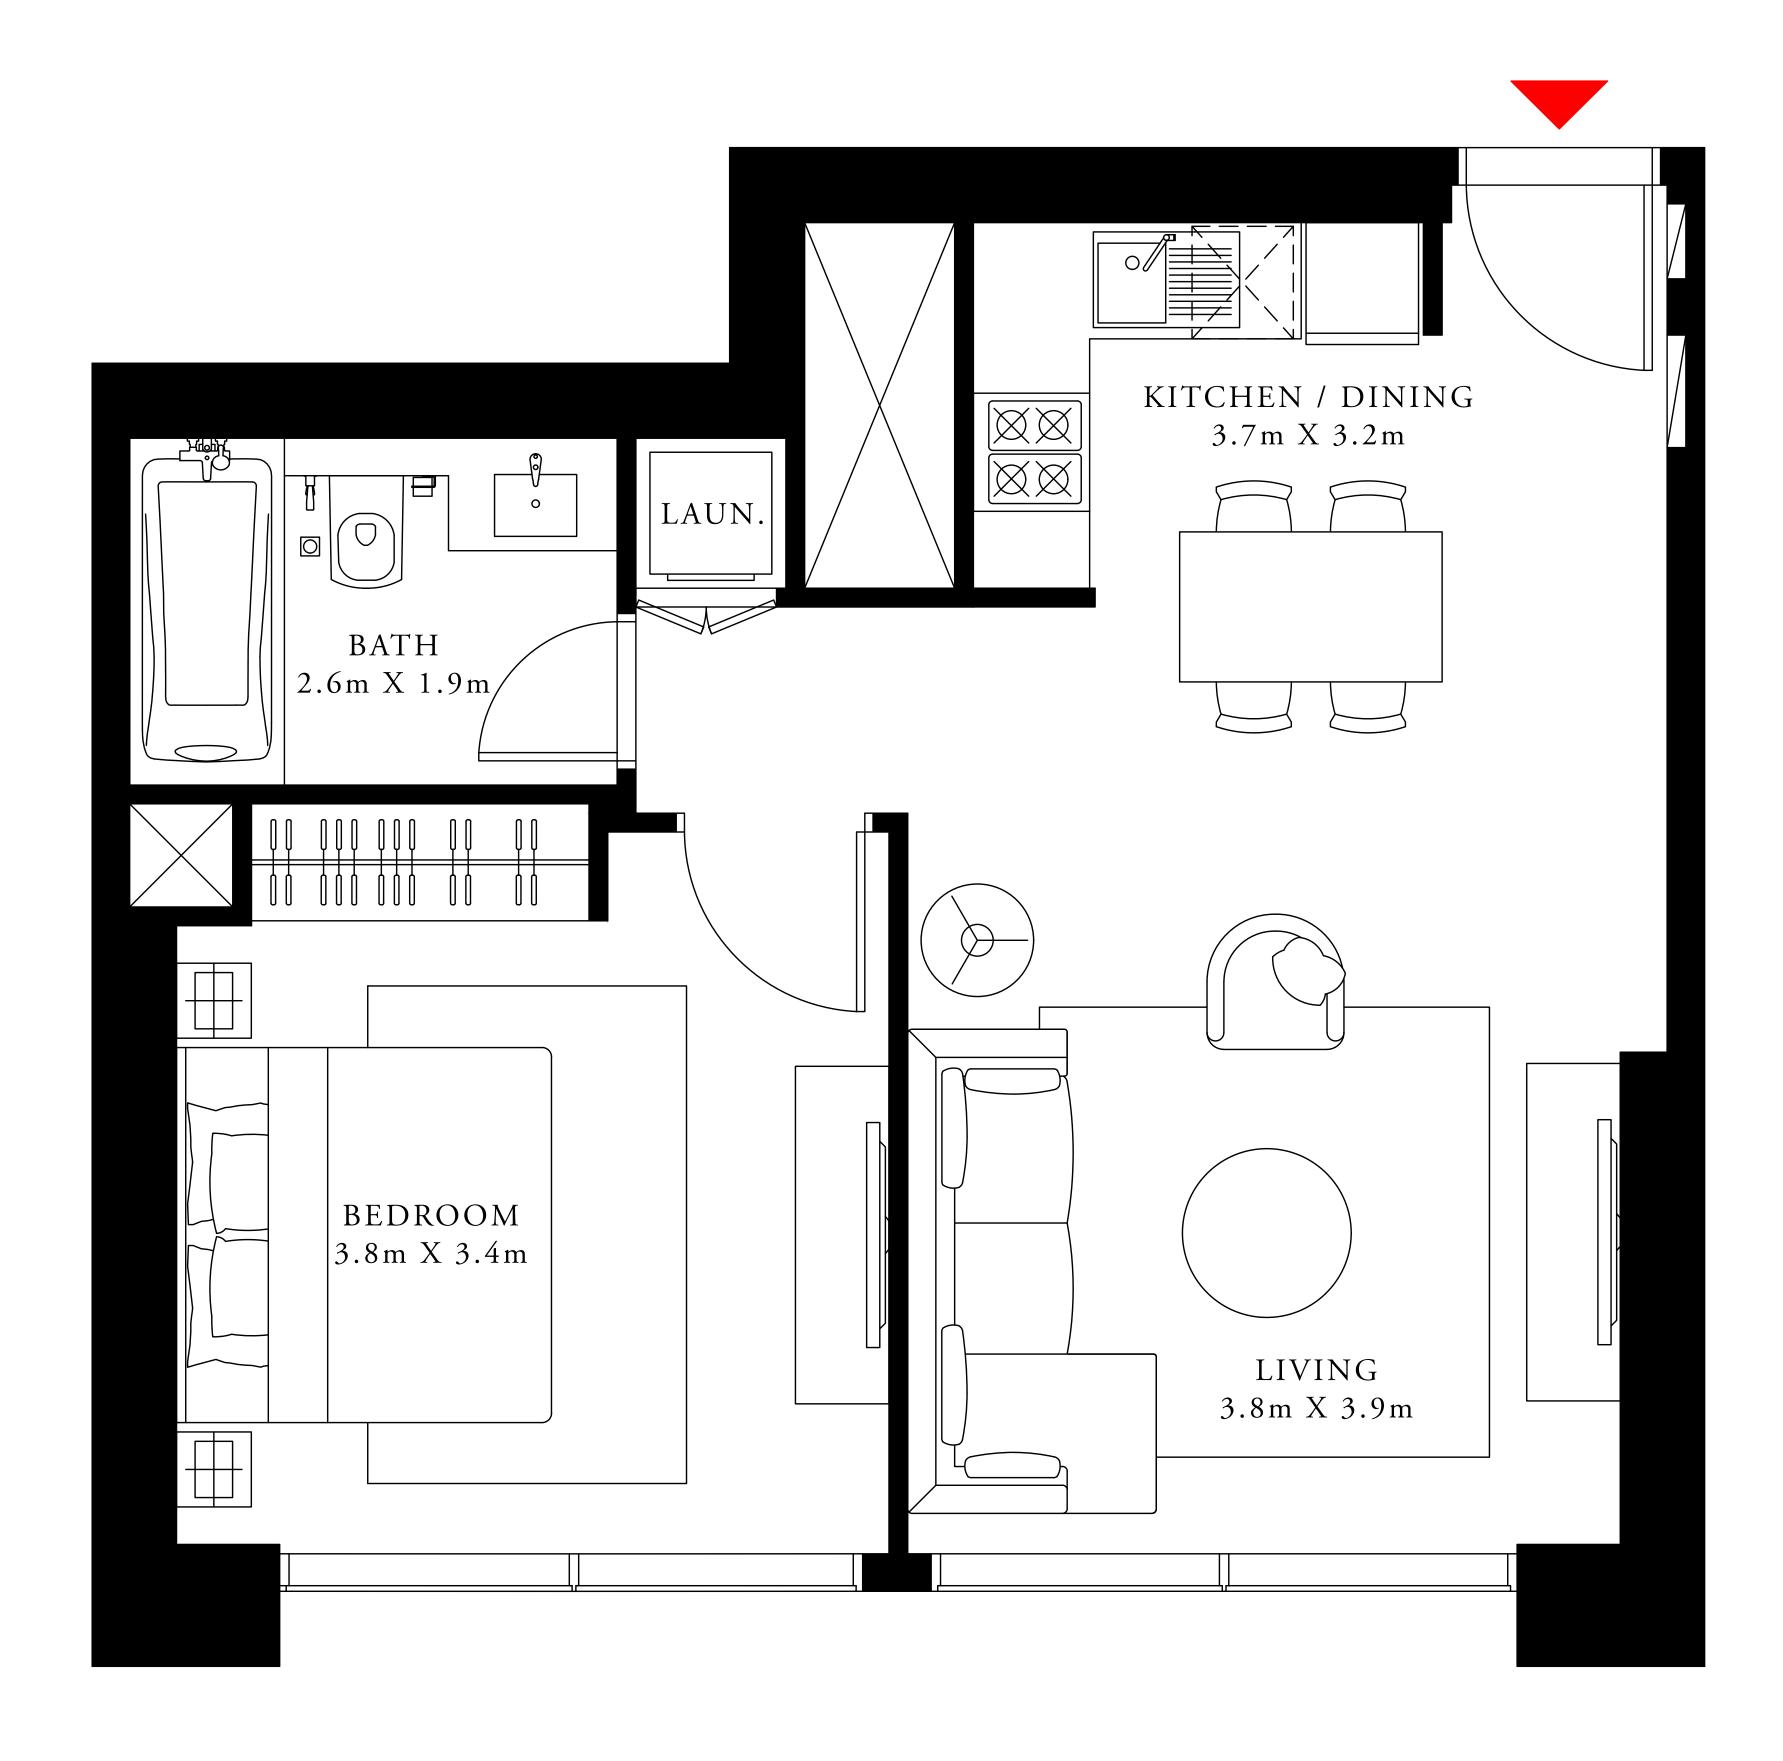

### 1 BEDROOM TYPE 3A

LEVEL 1 & 3

| SUITE AREA   | 657.24 SQ.FT. | 61.06 SQ.M. |
|--------------|---------------|-------------|
| BALCONY AREA | 0.00 SQ.FT.   | 0.00 SQ.M.  |
| TOTAL AREA   | 657.24 SQ.FT. | 61.06 SQ.M. |

ACT One · ACT Two

ACT ONE