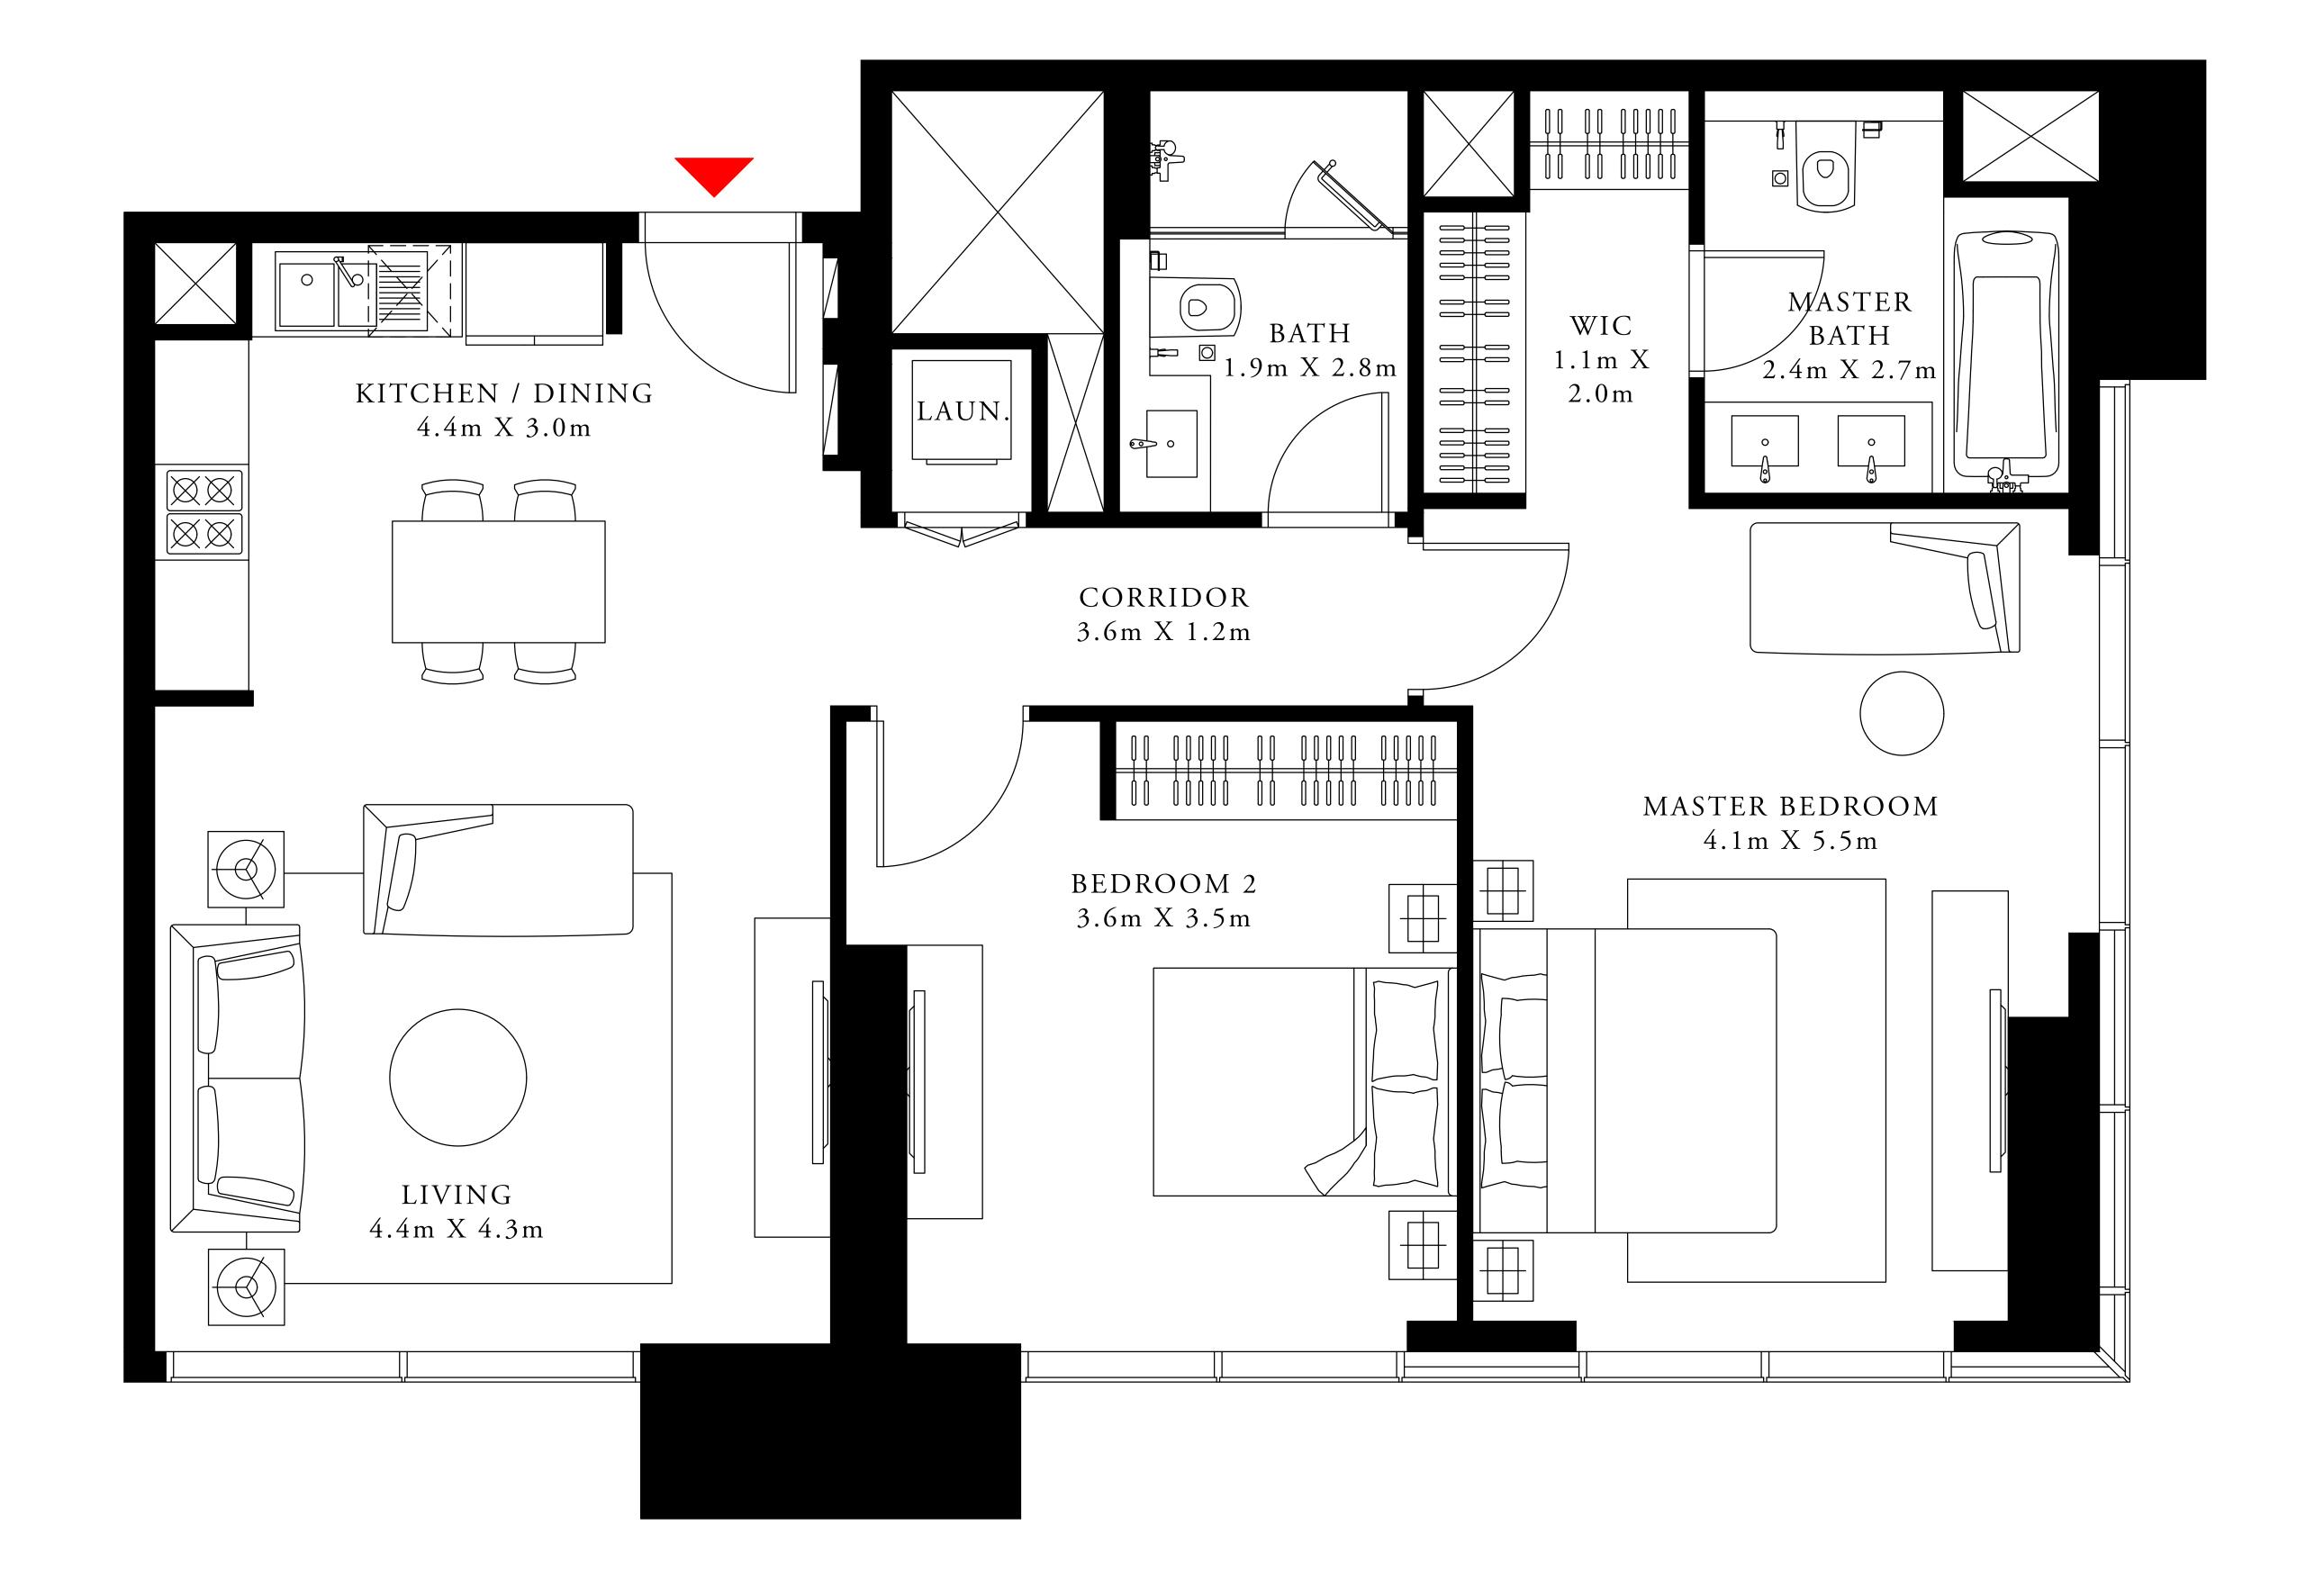

### 3 BEDROOM TYPE 4

LEVEL 46

| SUITE AREA   | 1809.95 SQ.FT. | 168.15 SQ.M. |  |
|--------------|----------------|--------------|--|
| BALCONY AREA | 430.66 SQ.FT.  | 40.01 SQ.M.  |  |
| TOTAL AREA   | 2240.61 SQ.FT. | 208.16 SQ.M. |  |