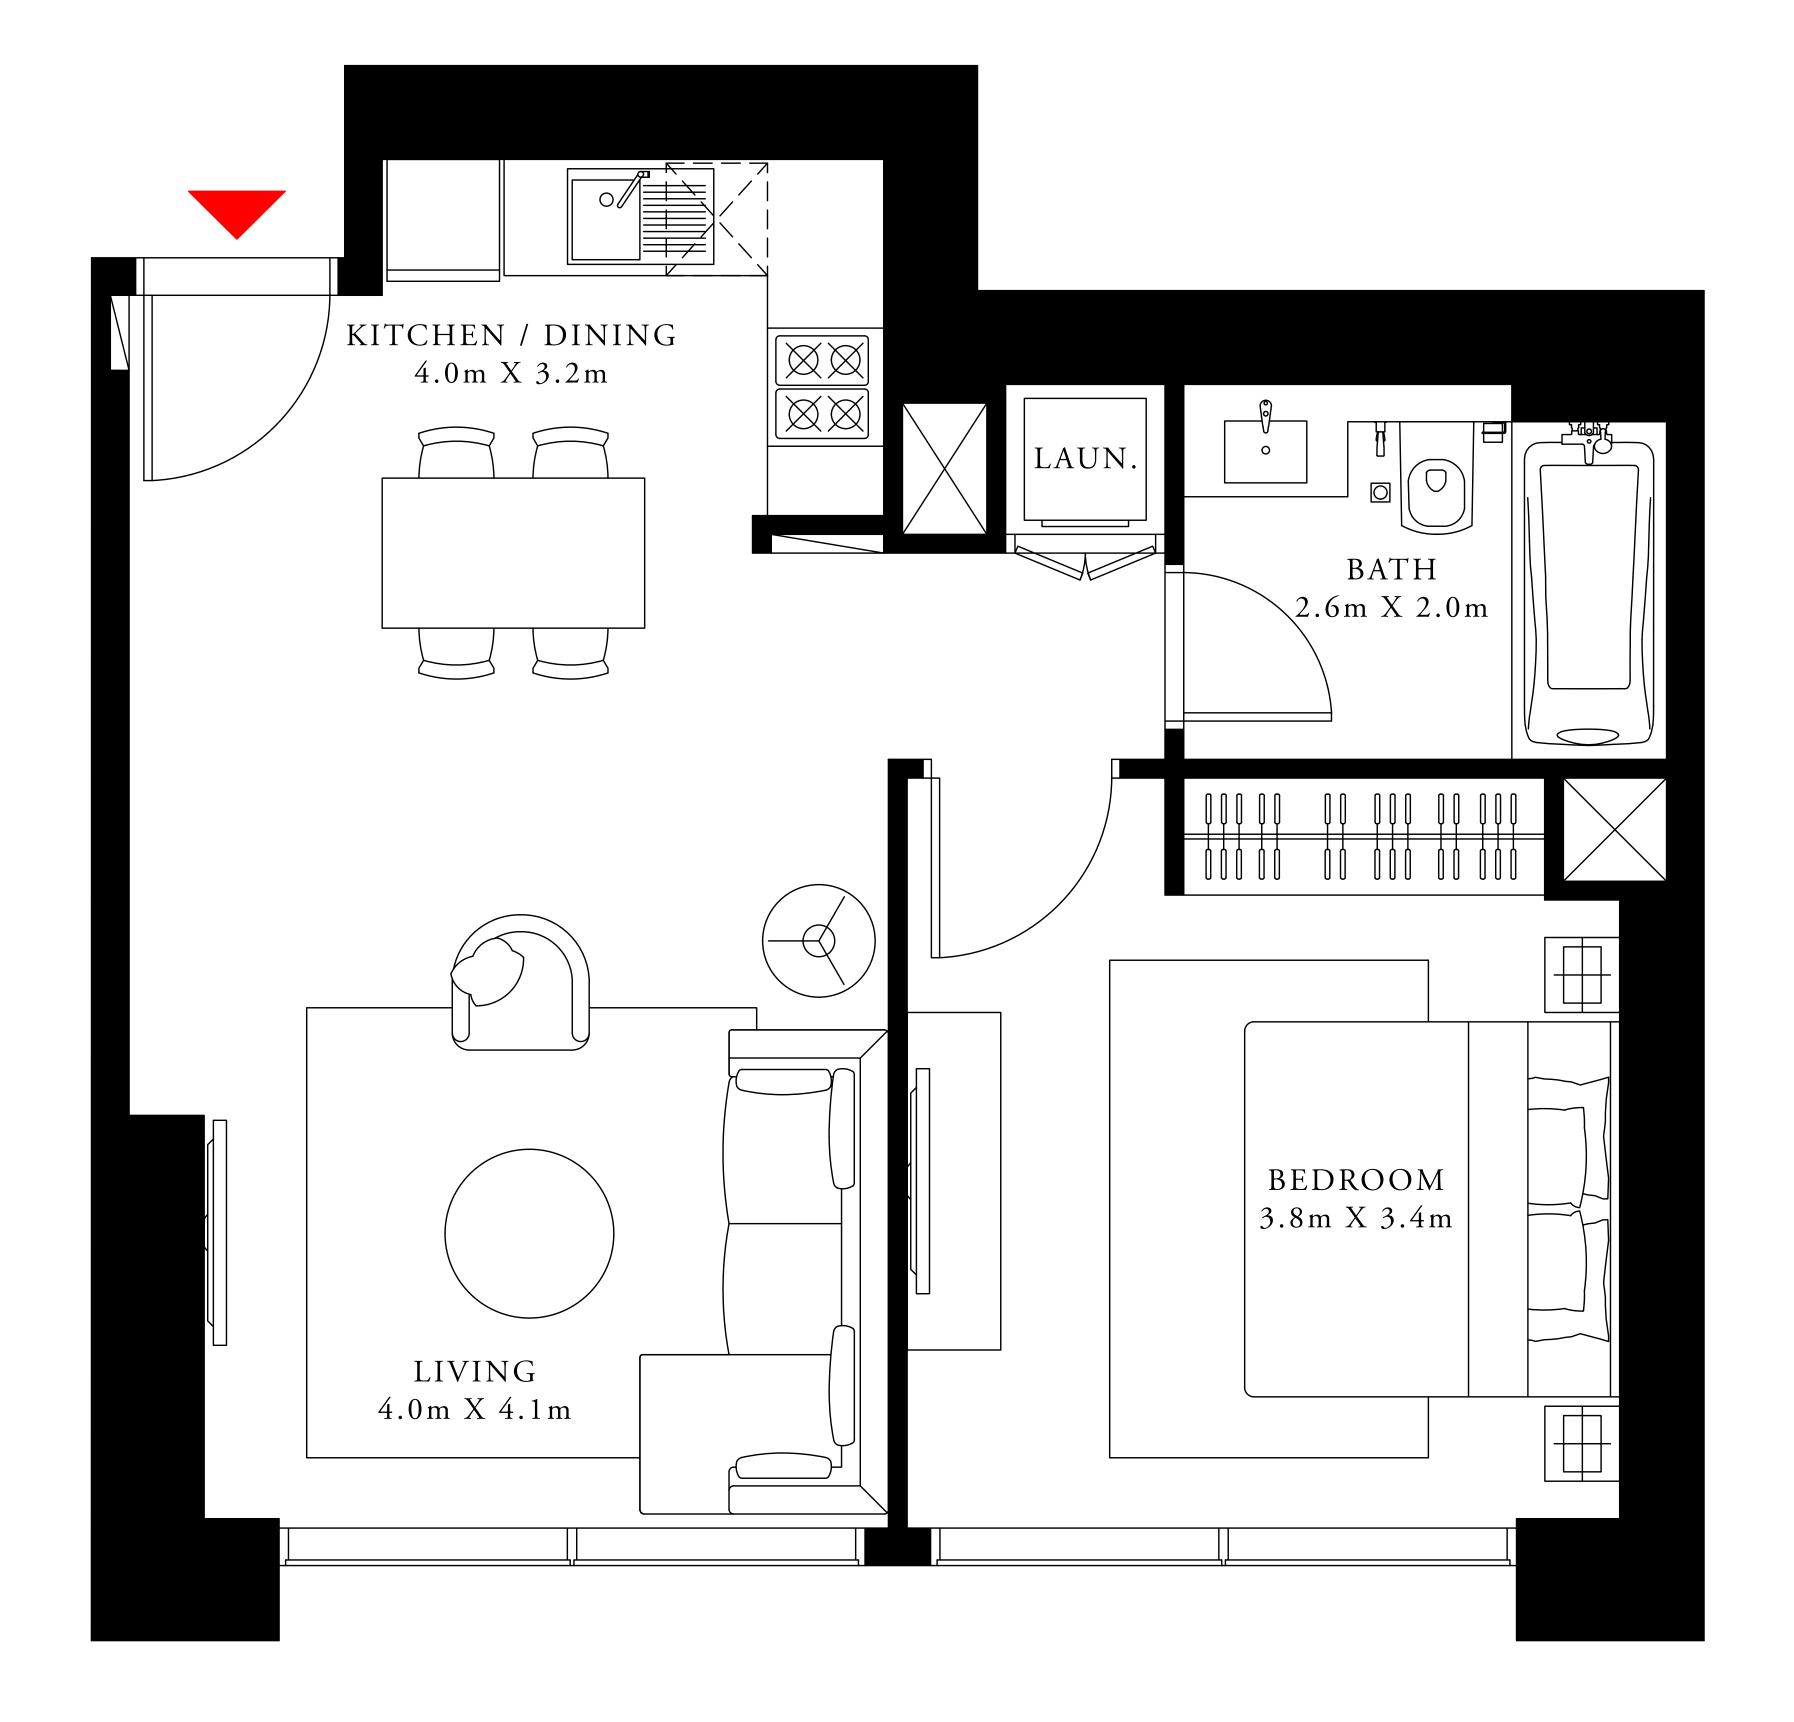

### 1 BEDROOM TYPE 2C

LEVEL 45

| SUITE AREA   | 606.98 SQ.FT. | 56.39 SQ.M. |
|--------------|---------------|-------------|
| BALCONY AREA | 0.00 SQ.FT.   | 0.00 SQ.M.  |
| TOTAL AREA   | 606.98 SQ.FT. | 56.39 SQ.M. |