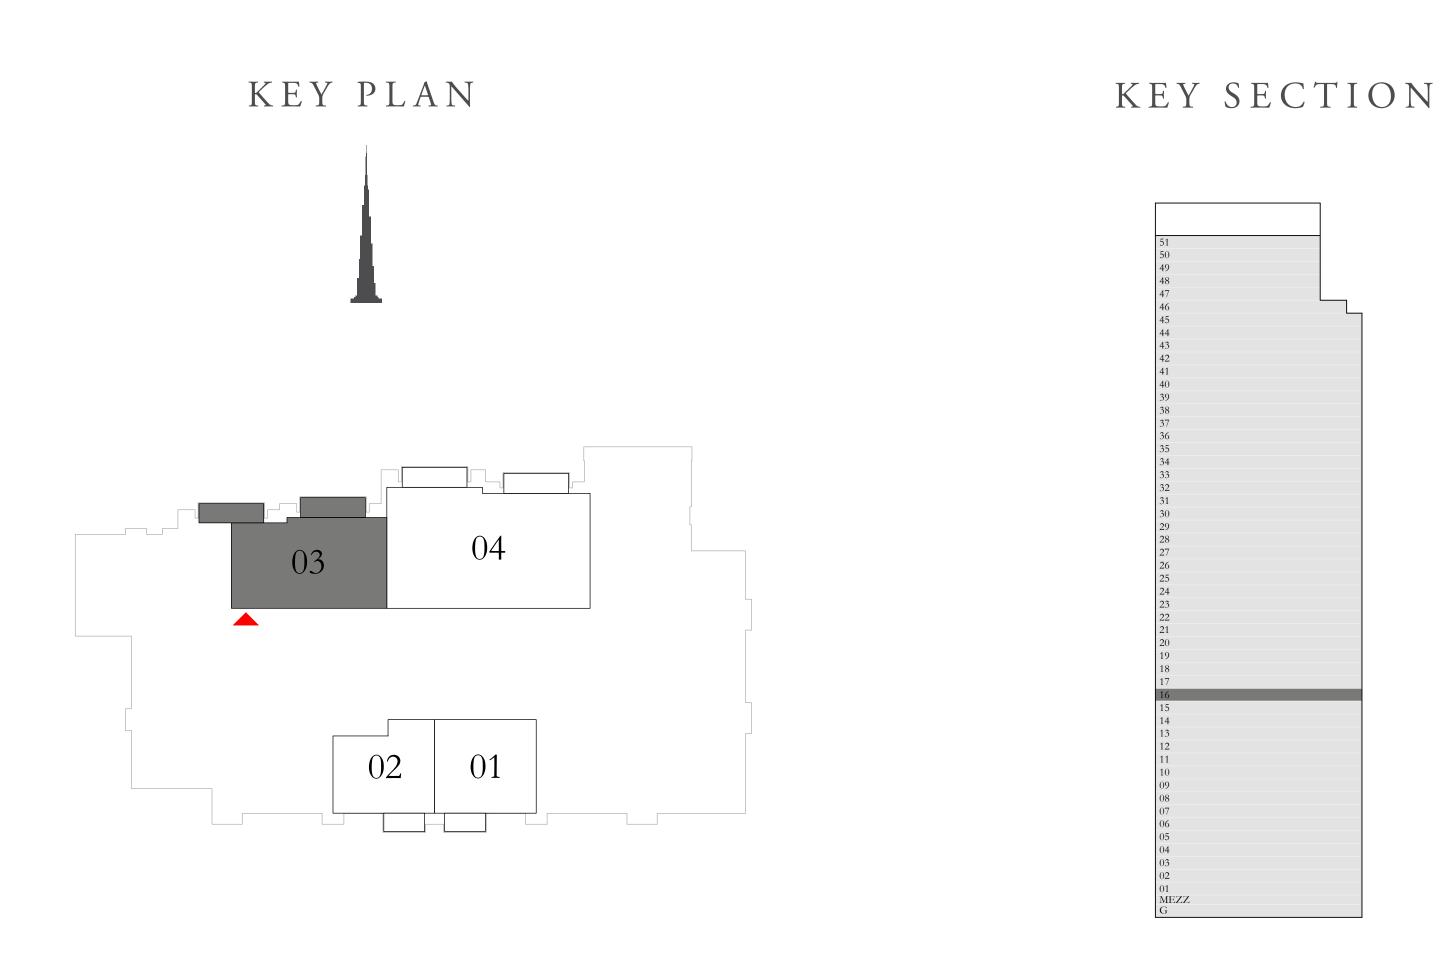

### 3 BEDROOM TYPE 3A

LEVEL 31

| SUITE AREA   | 1633.53 SQ.FT. | 151.76 SQ.M. |
|--------------|----------------|--------------|
| BALCONY AREA | 186.00 SQ.FT.  | 17.28 SQ.M.  |
| TOTAL AREA   | 1819.53 SQ.FT. | 169.04 SQ.M. |