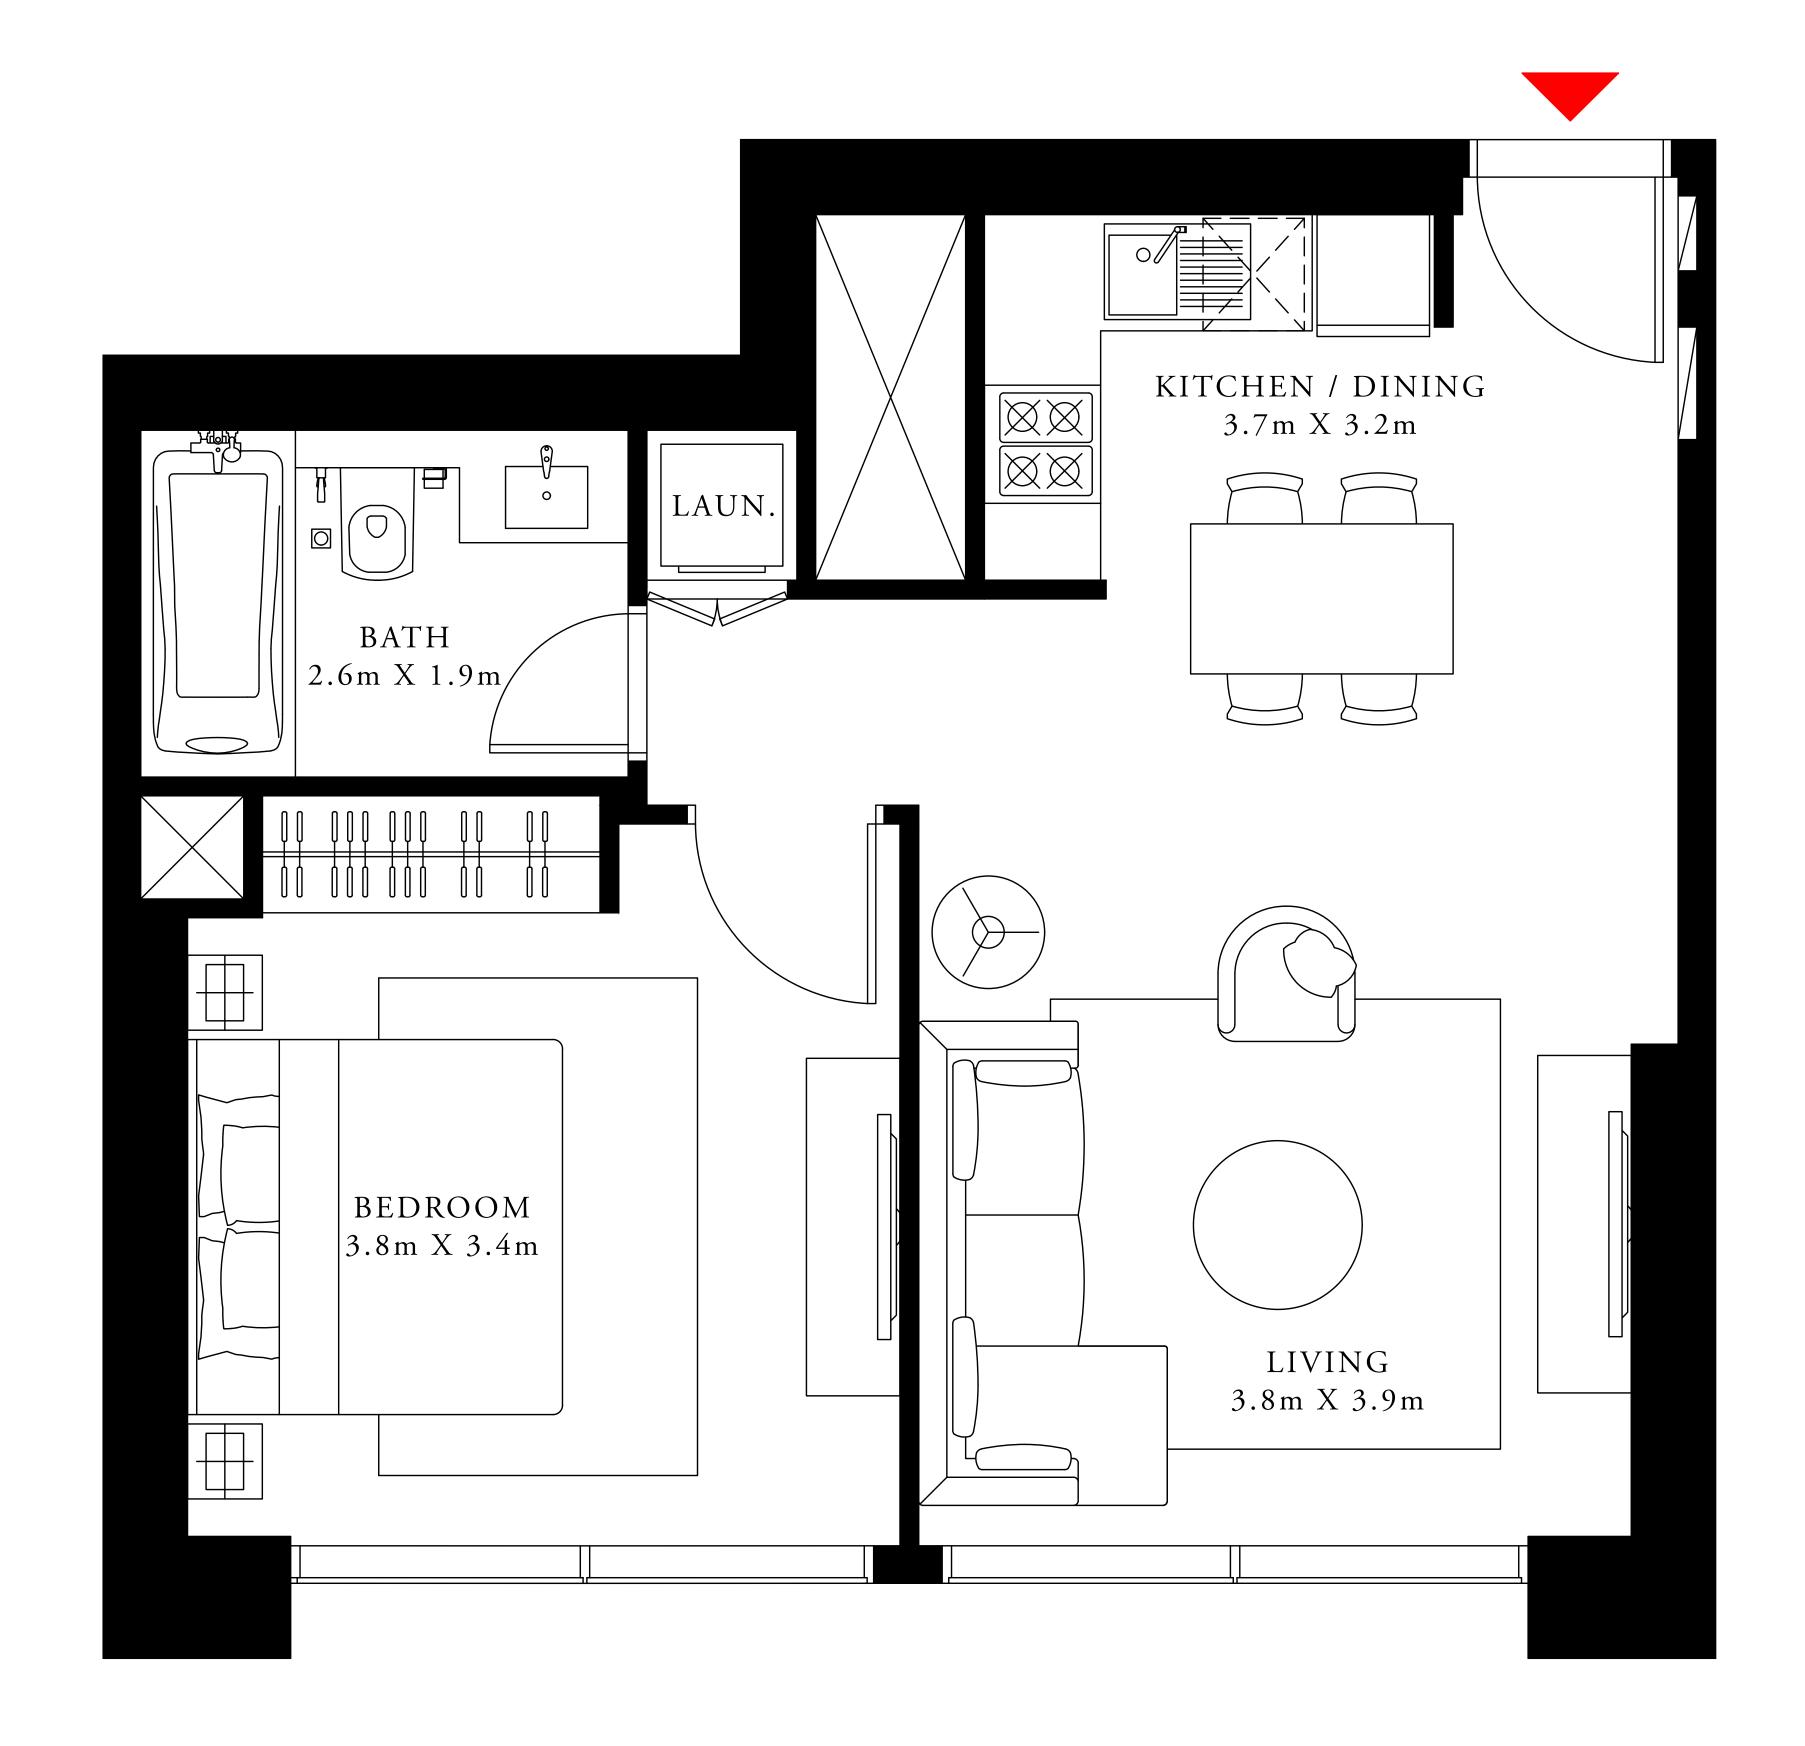

ACT One · ACT Two

ACT ONE

### 1 BEDROOM TYPE 1C

LEVEL 47

| SUITE AREA   | 610.42 SQ.FT. | 56.71 SQ.M. |
|--------------|---------------|-------------|
| BALCONY AREA | 0.00 SQ.FT.   | 0.00 SQ.M.  |
| TOTAL AREA   | 610.42 SQ.FT. | 56.71 SQ.M. |