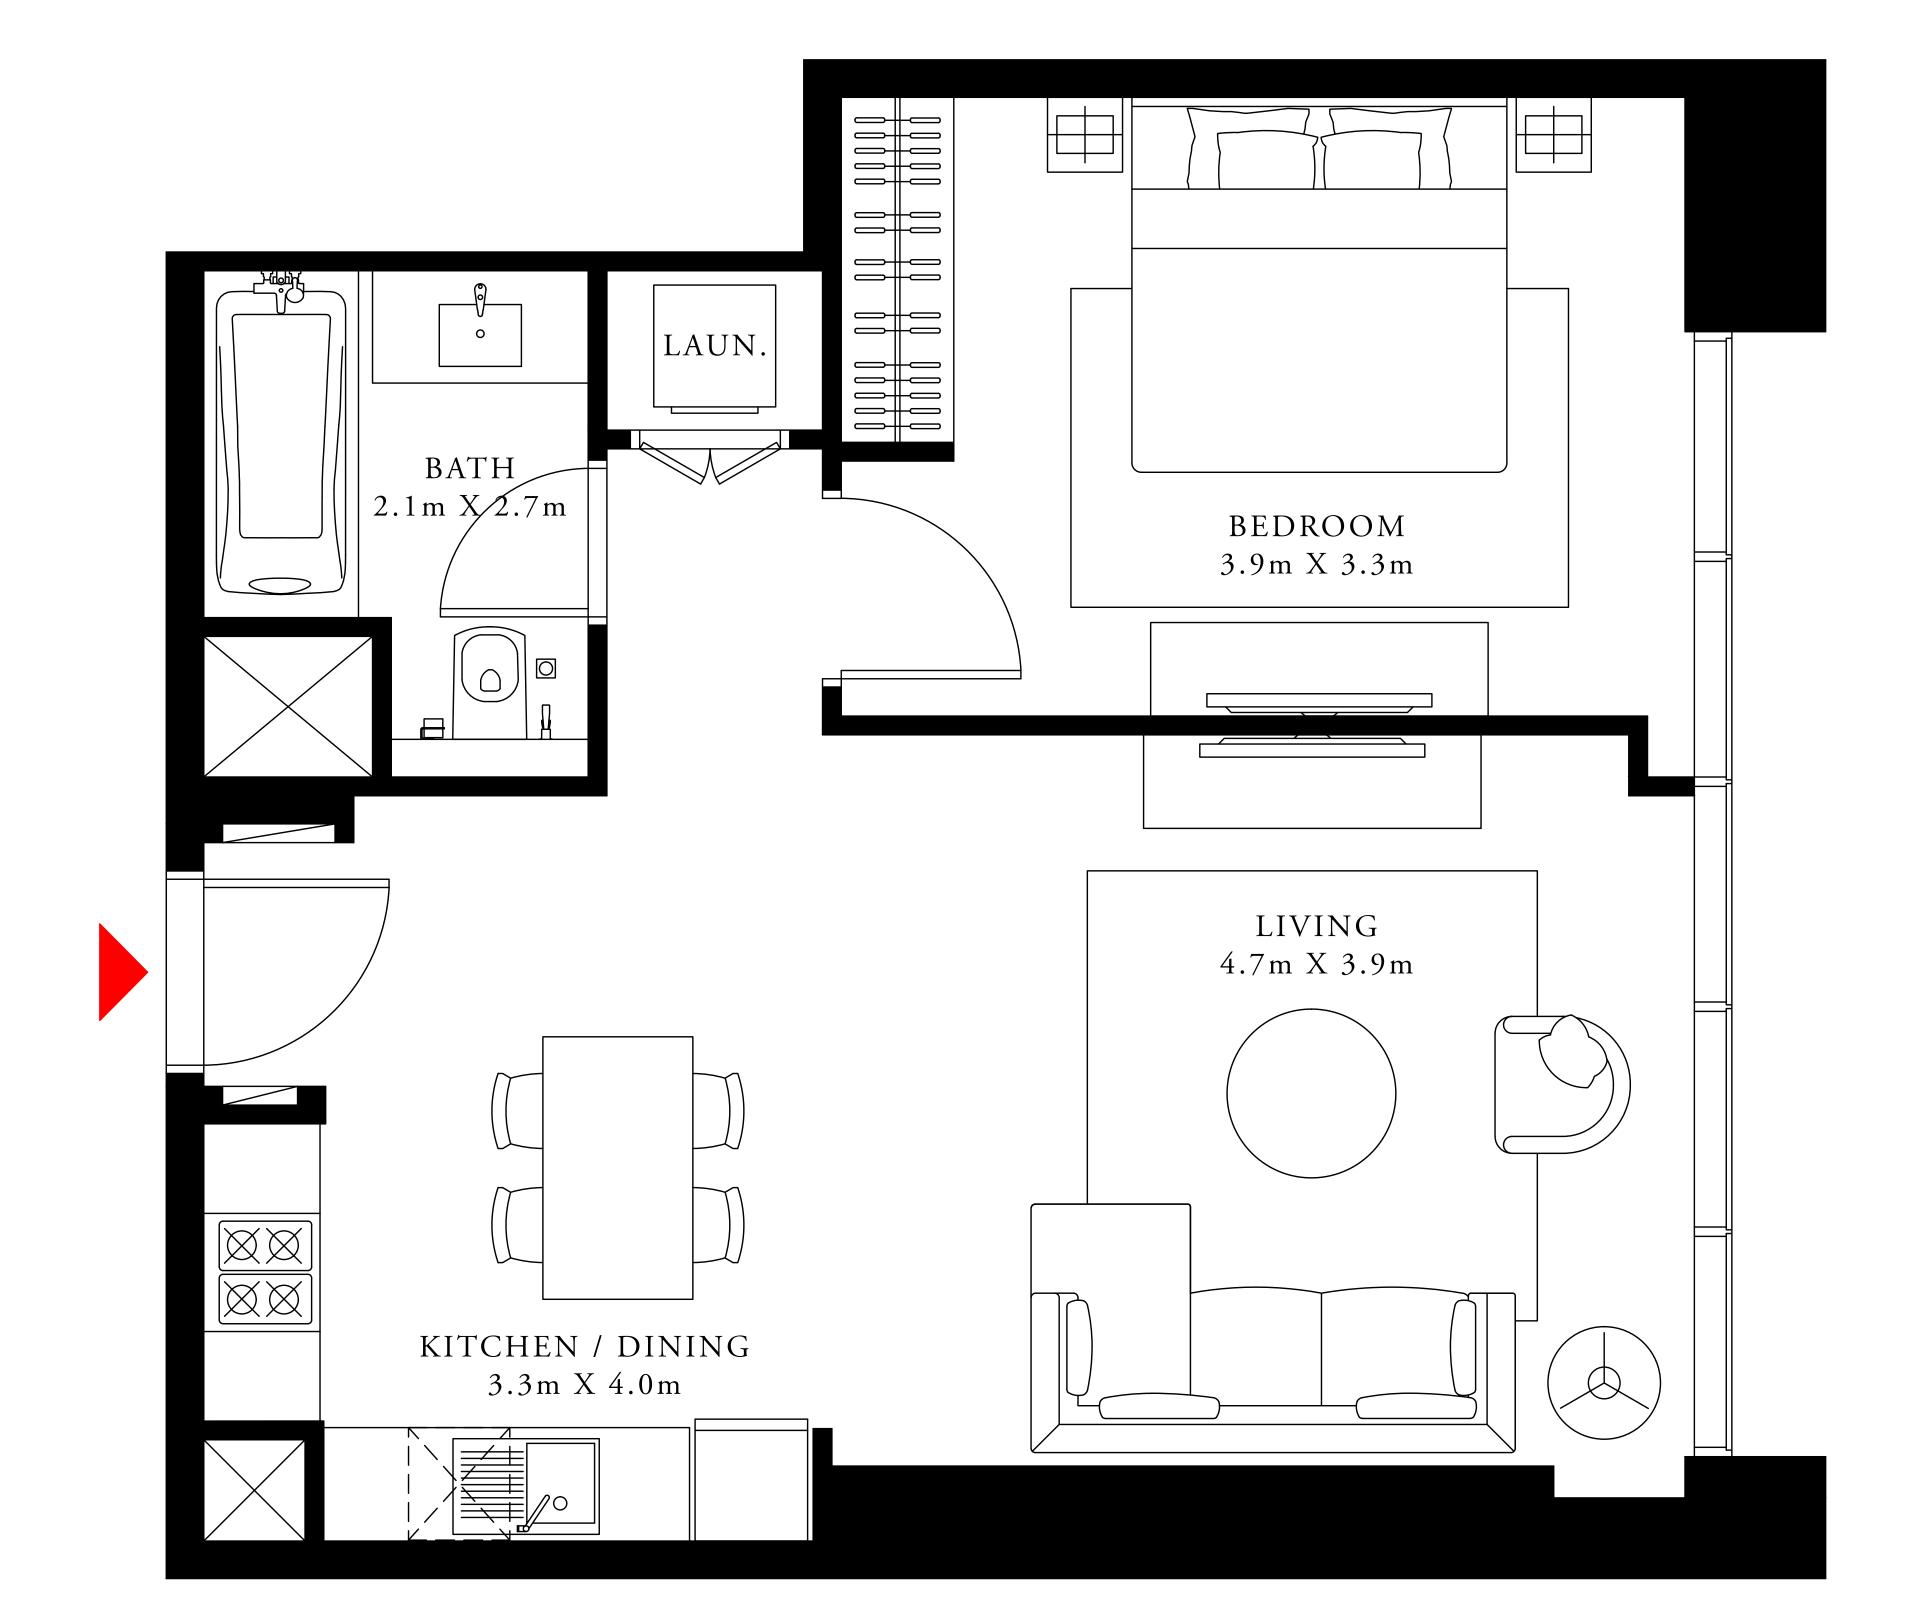

### 3 BEDROOM TYPE 3C3

LEVEL 47

| SUITE AREA   | 1523.20 SQ.FT. | 141.51 SQ.M. |
|--------------|----------------|--------------|
| BALCONY AREA | 267.05 SQ.FT.  | 24.81 SQ.M.  |
| TOTAL AREA   | 1790.25 SQ.FT. | 166.32 SQ.M. |