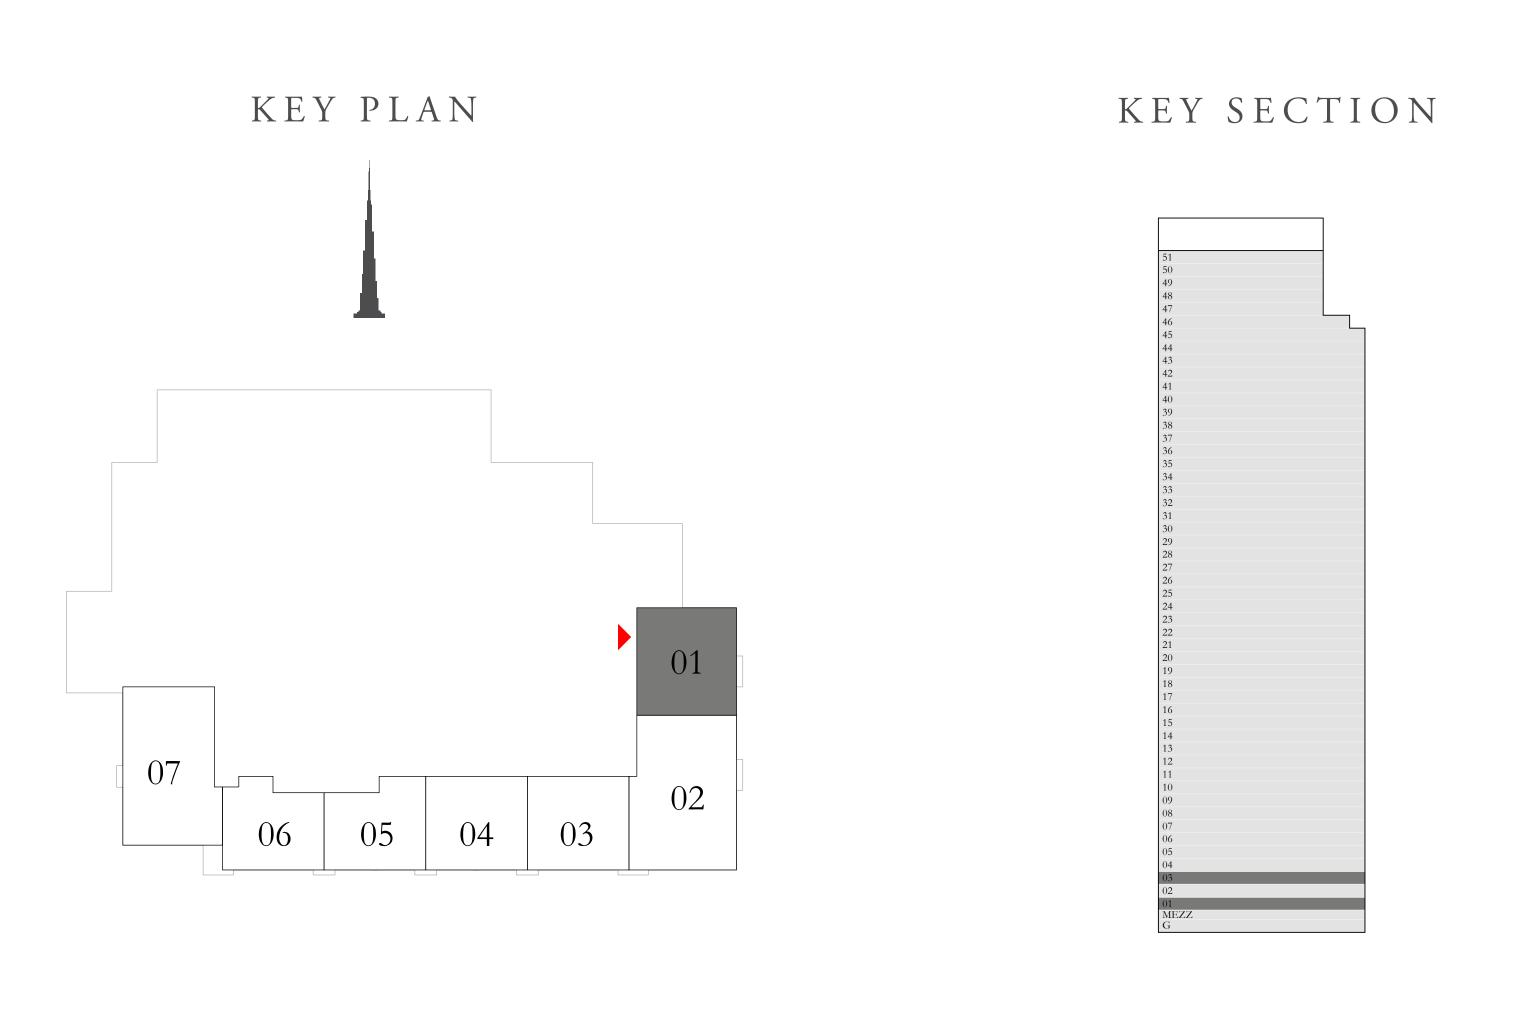

#### 4 BEDROOM DUPLEX 1

GROUND LEVEL

UNIT 01

| SUITE AREA                | 2849.75 SQ.FT. | 264.75 SQ.M. |   |
|---------------------------|----------------|--------------|---|
| TERRACE / BALCONY<br>AREA | 289.66 SQ.FT.  | 26.91 SQ.M.  | _ |
| TOTAL AREA                | 3139.41 SQ.FT. | 291.66 SQ.M. |   |