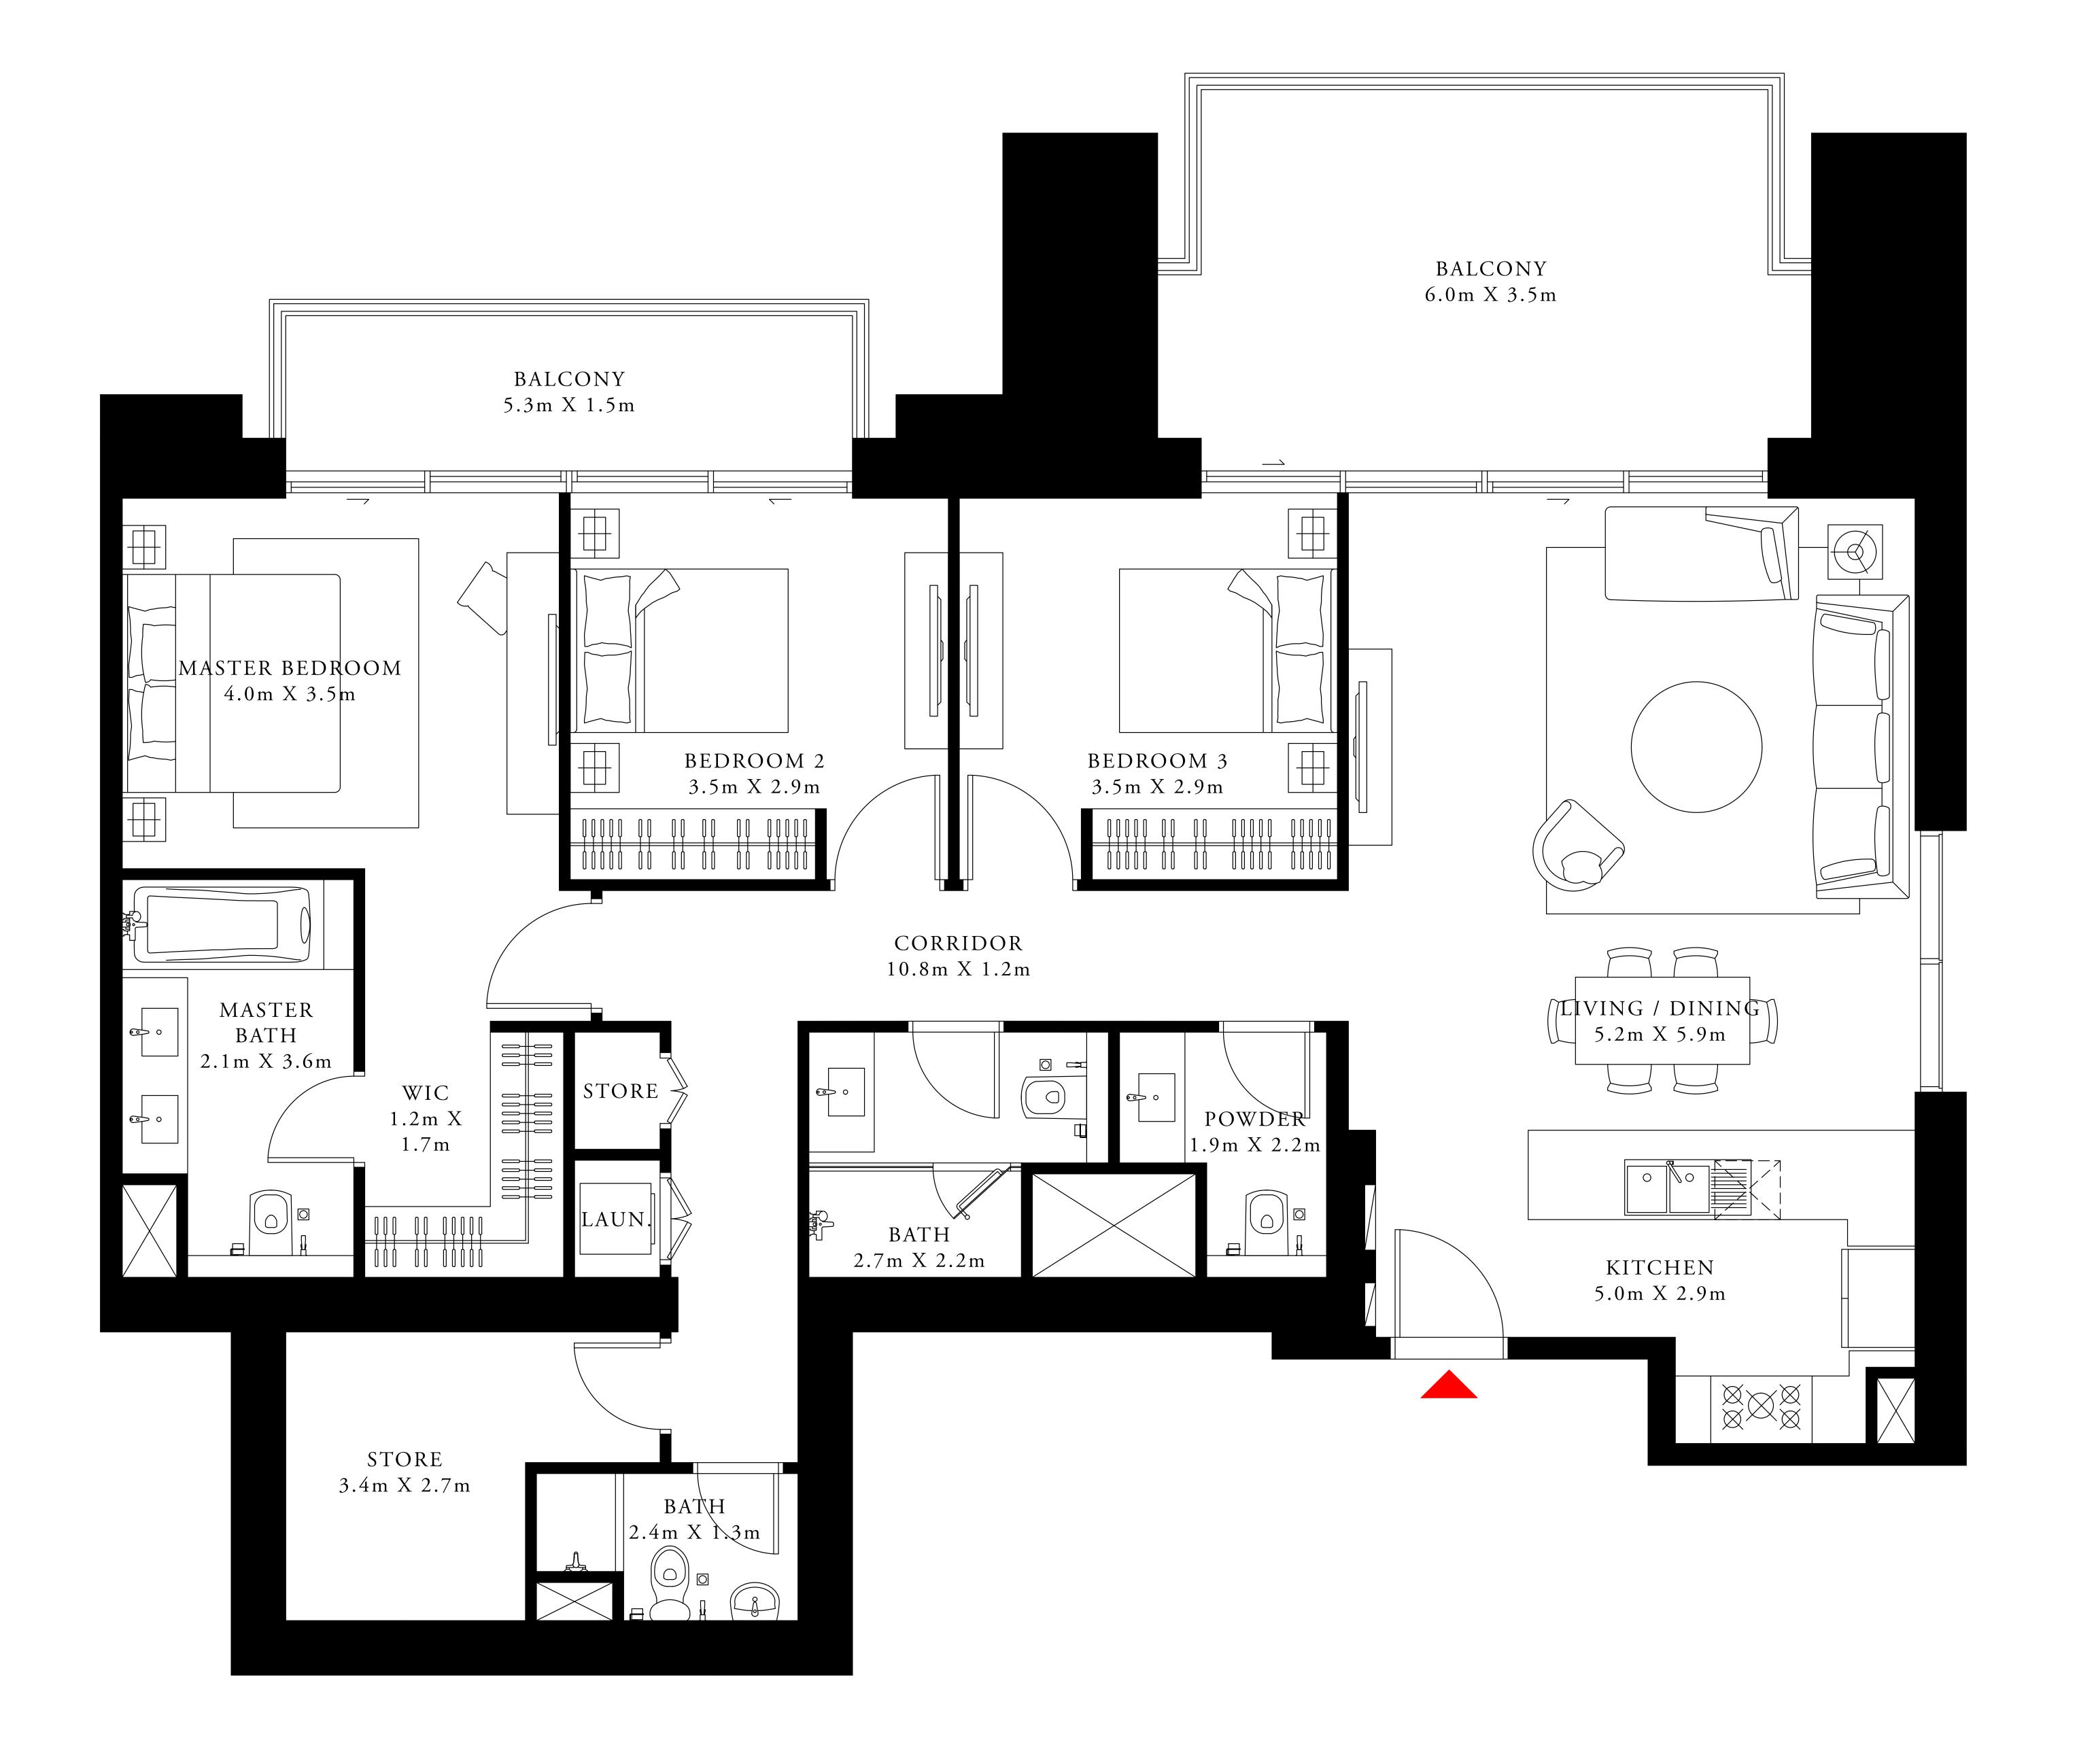

### 3 BEDROOM TYPE 4

LEVEL 46

| SUITE AREA   | 1809.95 SQ.FT. | 168.15 SQ.M. |  |
|--------------|----------------|--------------|--|
| BALCONY AREA | 430.66 SQ.FT.  | 40.01 SQ.M.  |  |
| TOTAL AREA   | 2240.61 SQ.FT. | 208.16 SQ.M. |  |

ACT One · ACT Two

ACT ONE