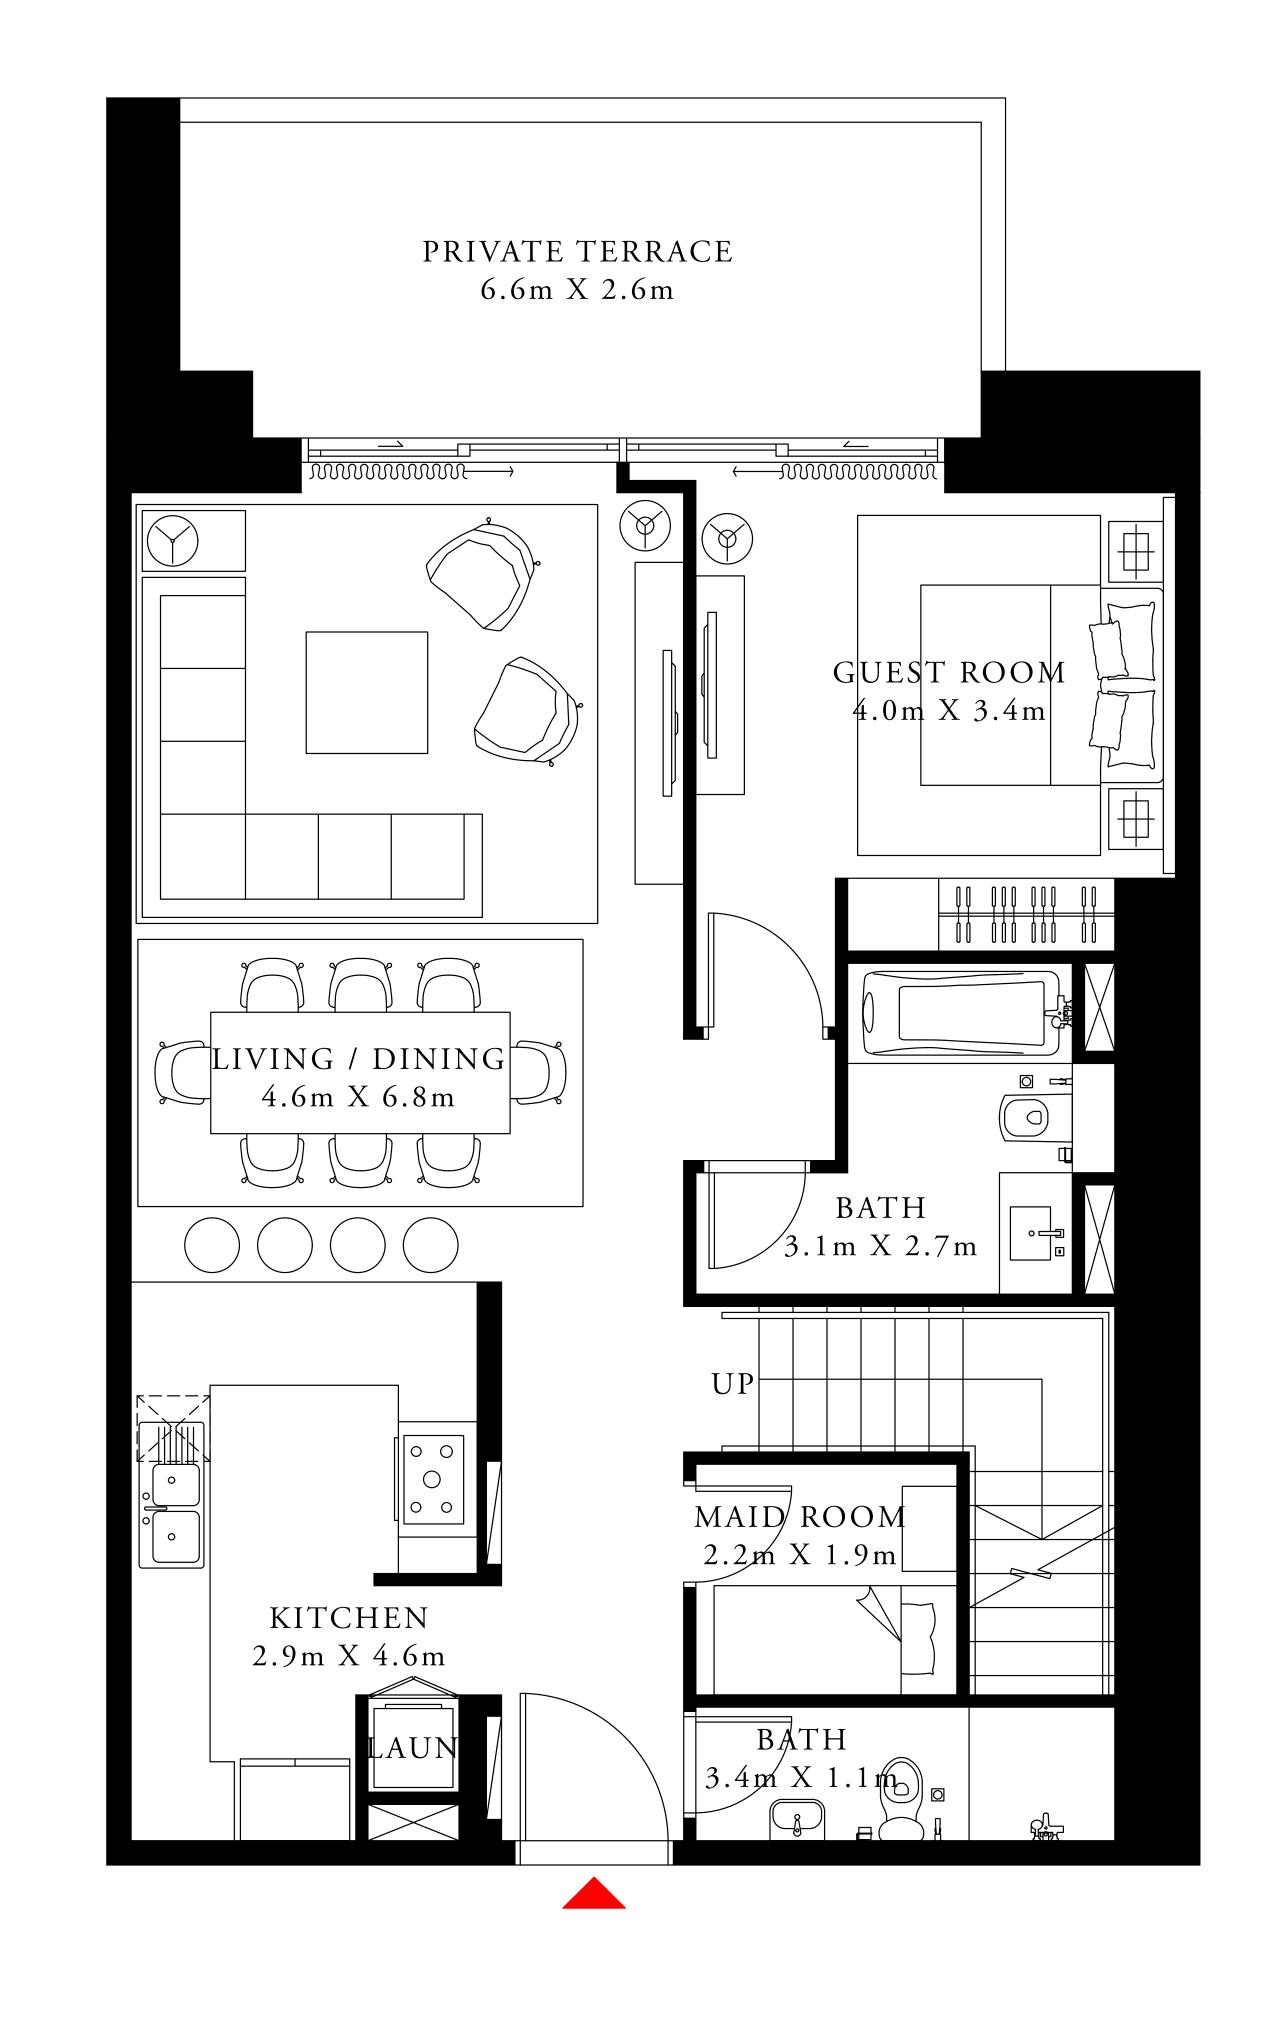

#### 4 BEDROOM DUPLEX 1

GROUND LEVEL

UNIT 01

| SUITE AREA                | 2849.75 SQ.FT. | 264.75 SQ.M. |   |
|---------------------------|----------------|--------------|---|
| TERRACE / BALCONY<br>AREA | 289.66 SQ.FT.  | 26.91 SQ.M.  | _ |
| TOTAL AREA                | 3139.41 SQ.FT. | 291.66 SQ.M. |   |