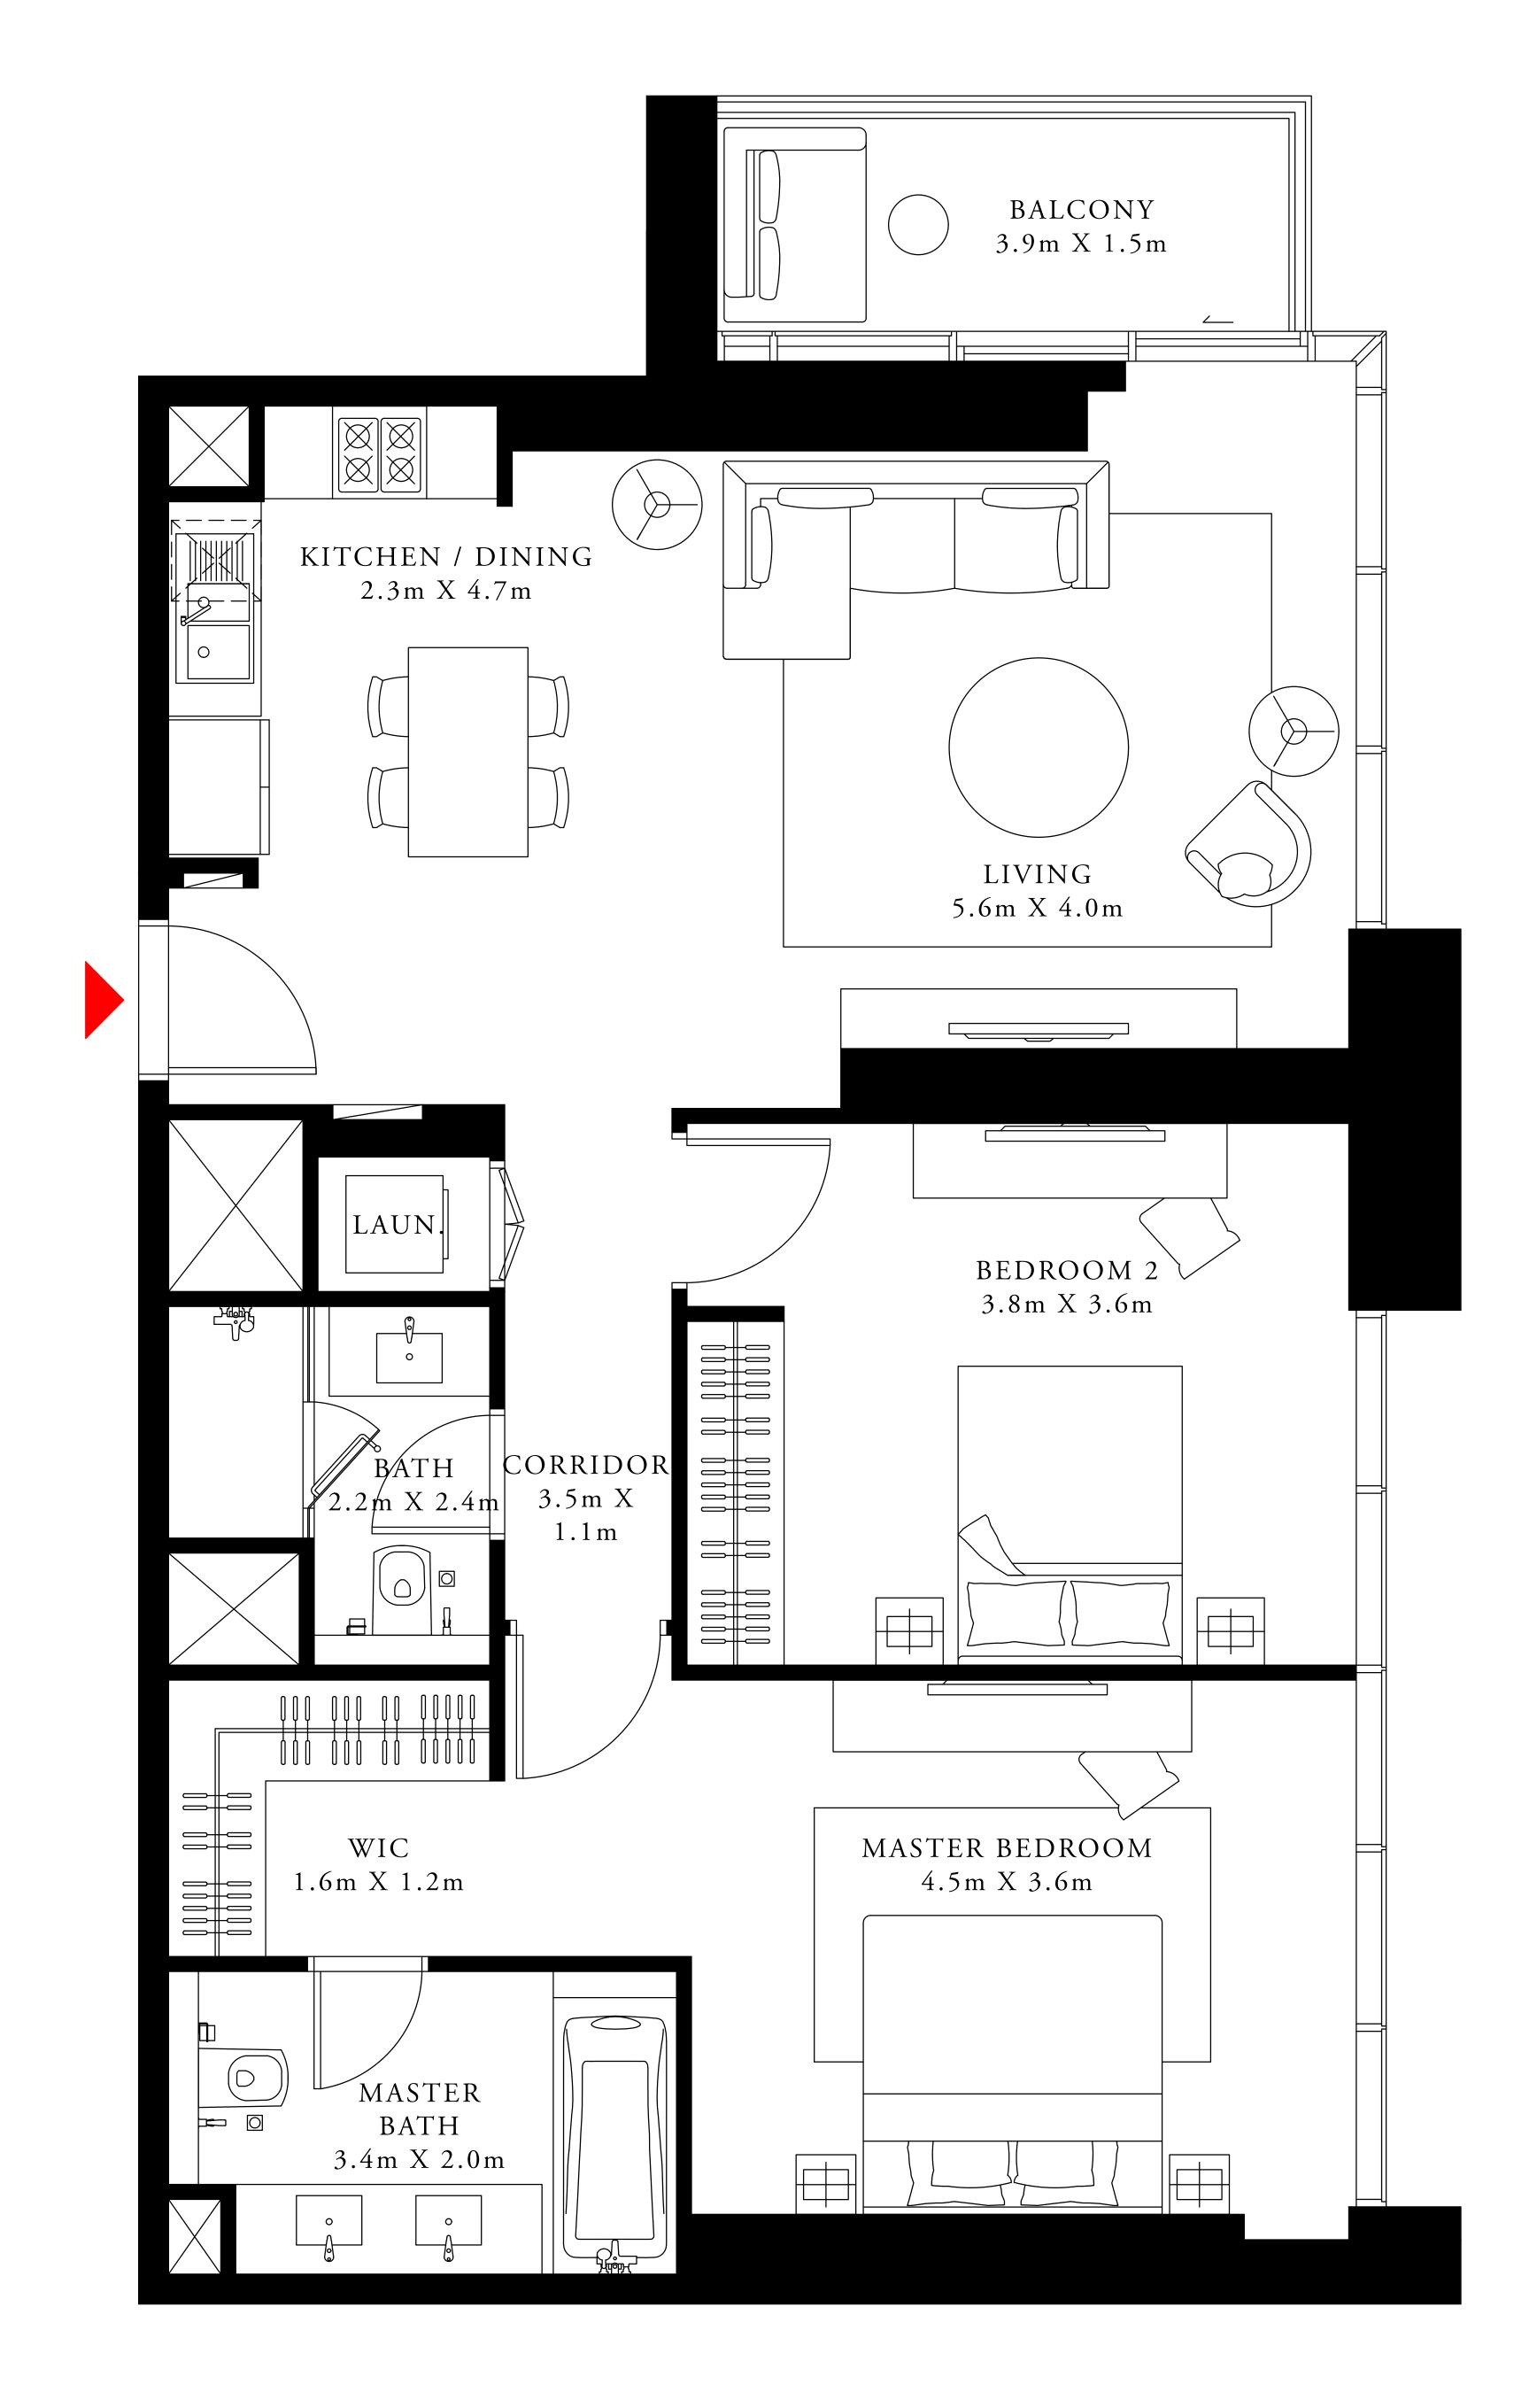

### 3 BEDROOM TYPE 2B1

LEVEL 31

| SUITE AREA   | 1497.48 SQ.FT. | 139.12 SQ.M. |
|--------------|----------------|--------------|
| BALCONY AREA | 176.10 SQ.FT.  | 16.36 SQ.M.  |
| TOTAL AREA   | 1673.58 SQ.FT. | 155.48 SQ.M. |