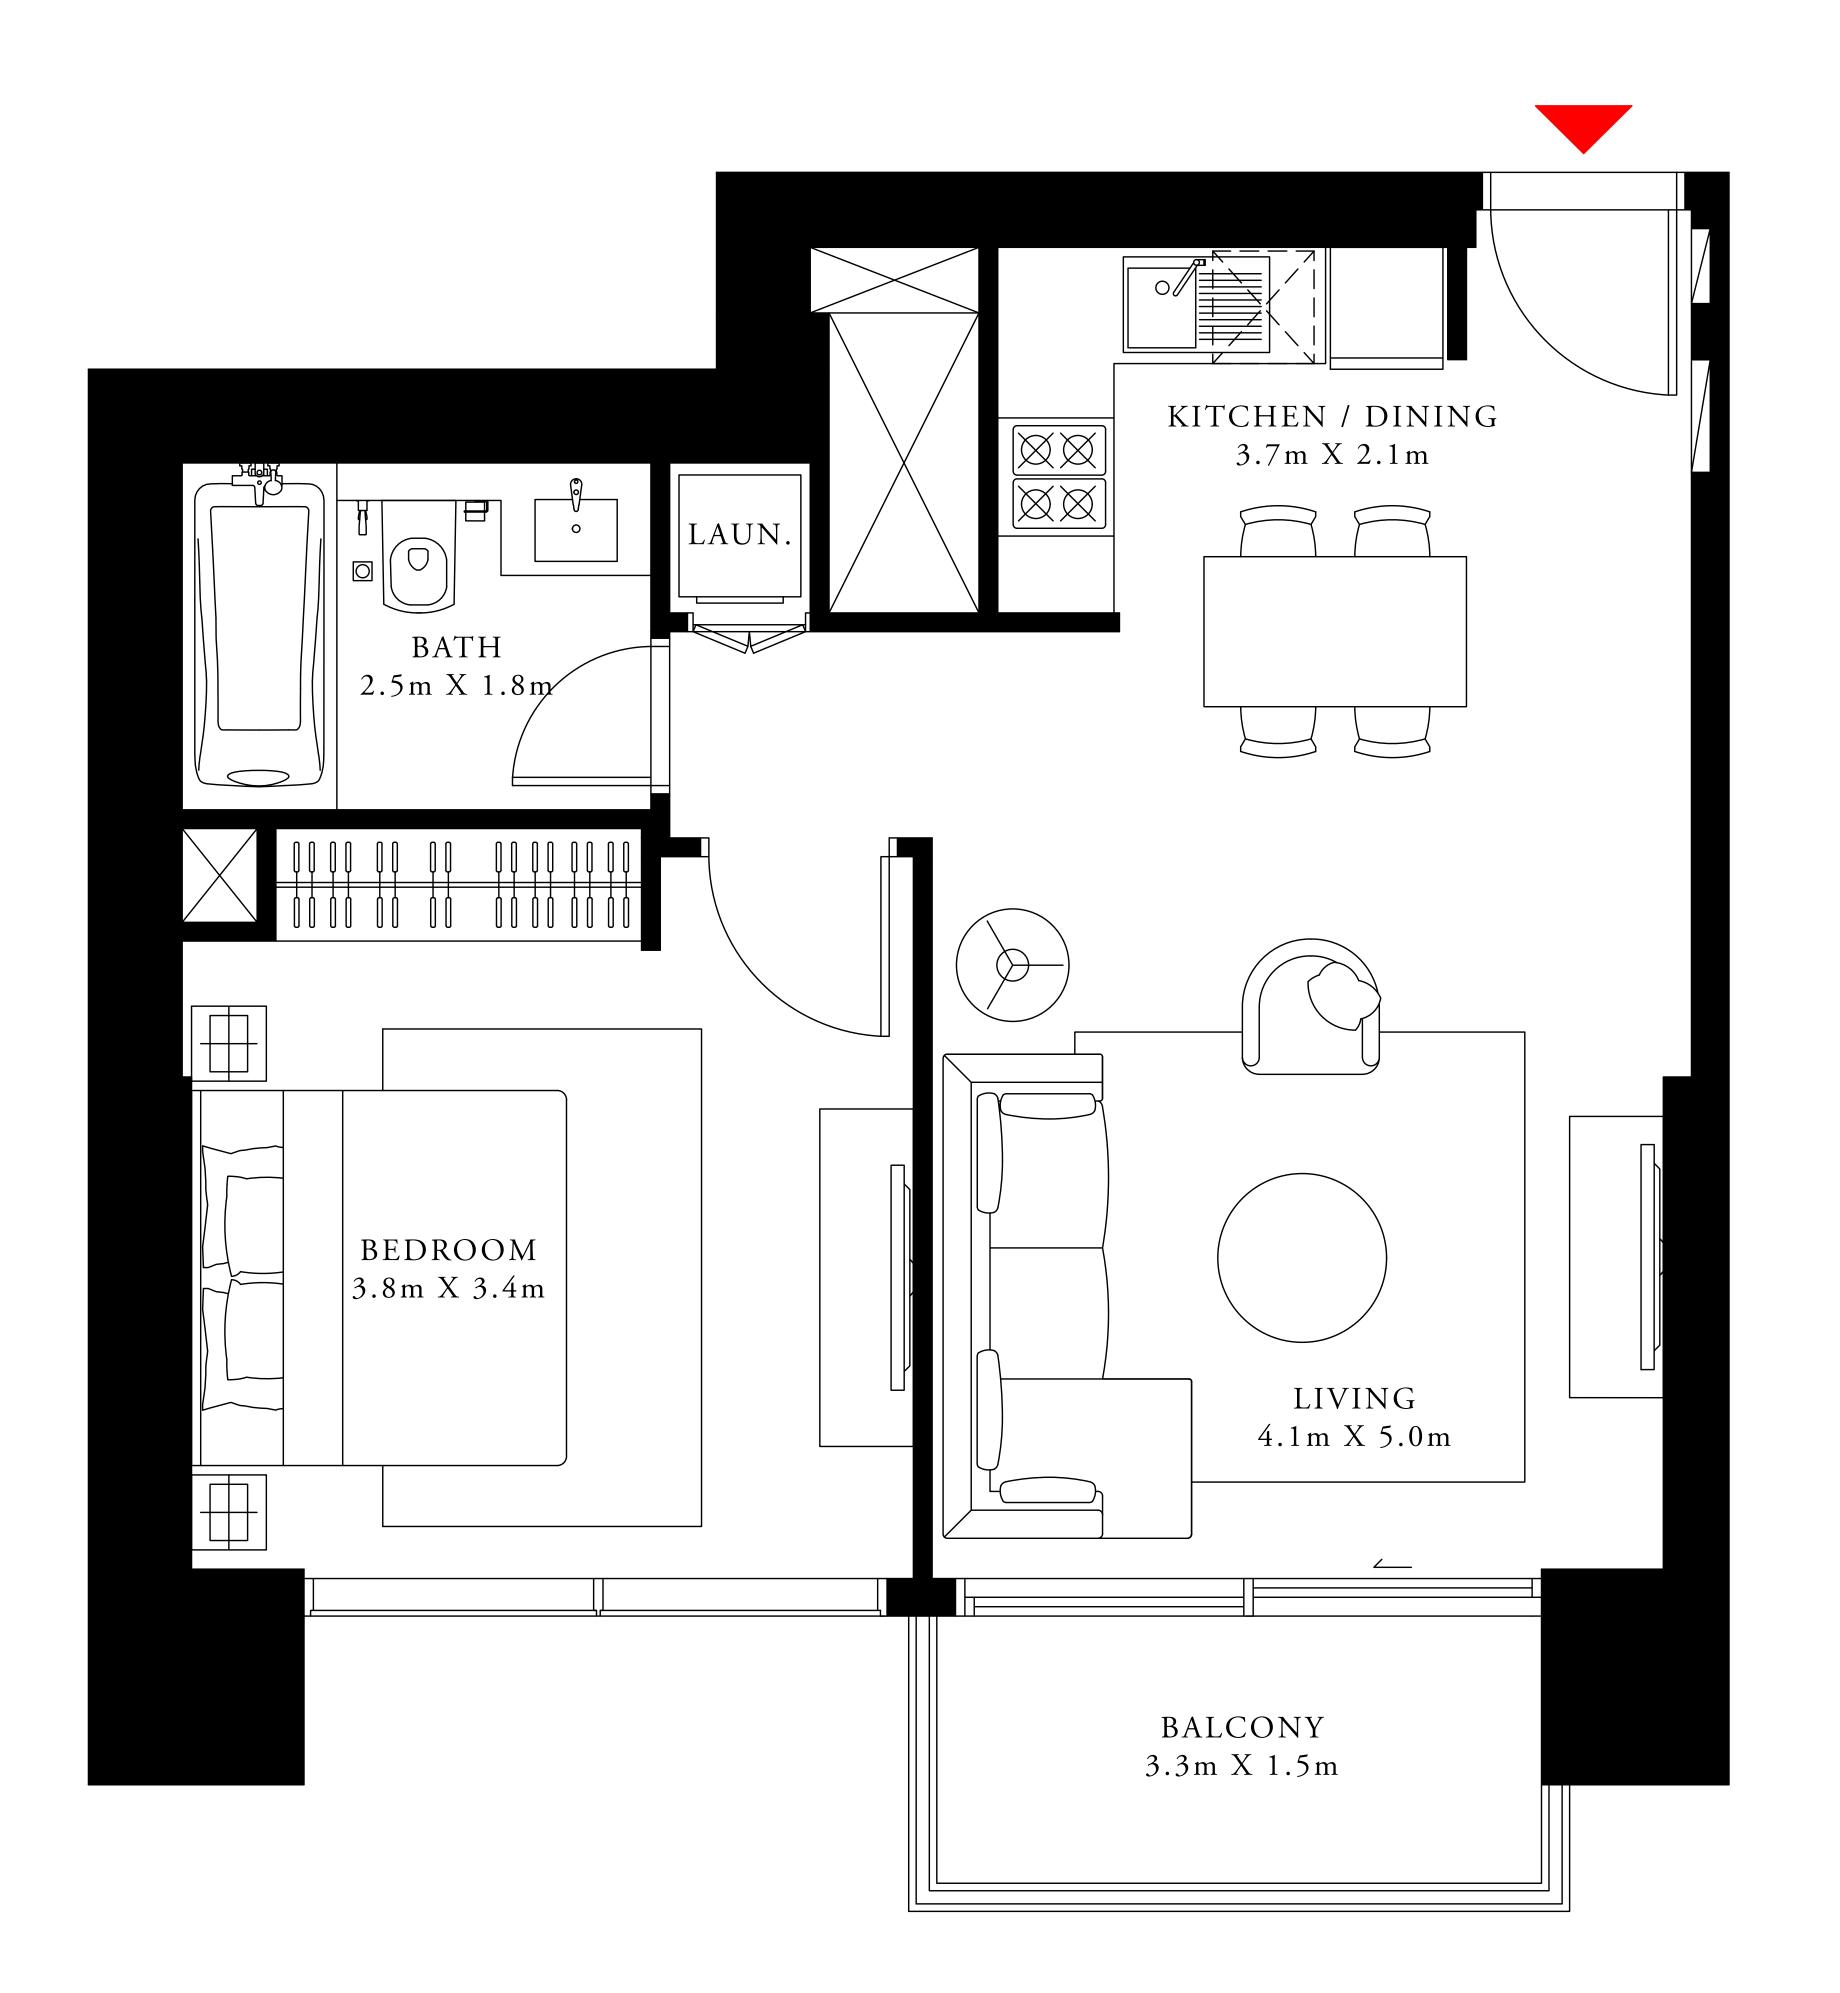

### 3 BEDROOM TYPE 3A

LEVEL 31

| SUITE AREA   | 1633.53 SQ.FT. | 151.76 SQ.M. |
|--------------|----------------|--------------|
| BALCONY AREA | 186.00 SQ.FT.  | 17.28 SQ.M.  |
| TOTAL AREA   | 1819.53 SQ.FT. | 169.04 SQ.M. |