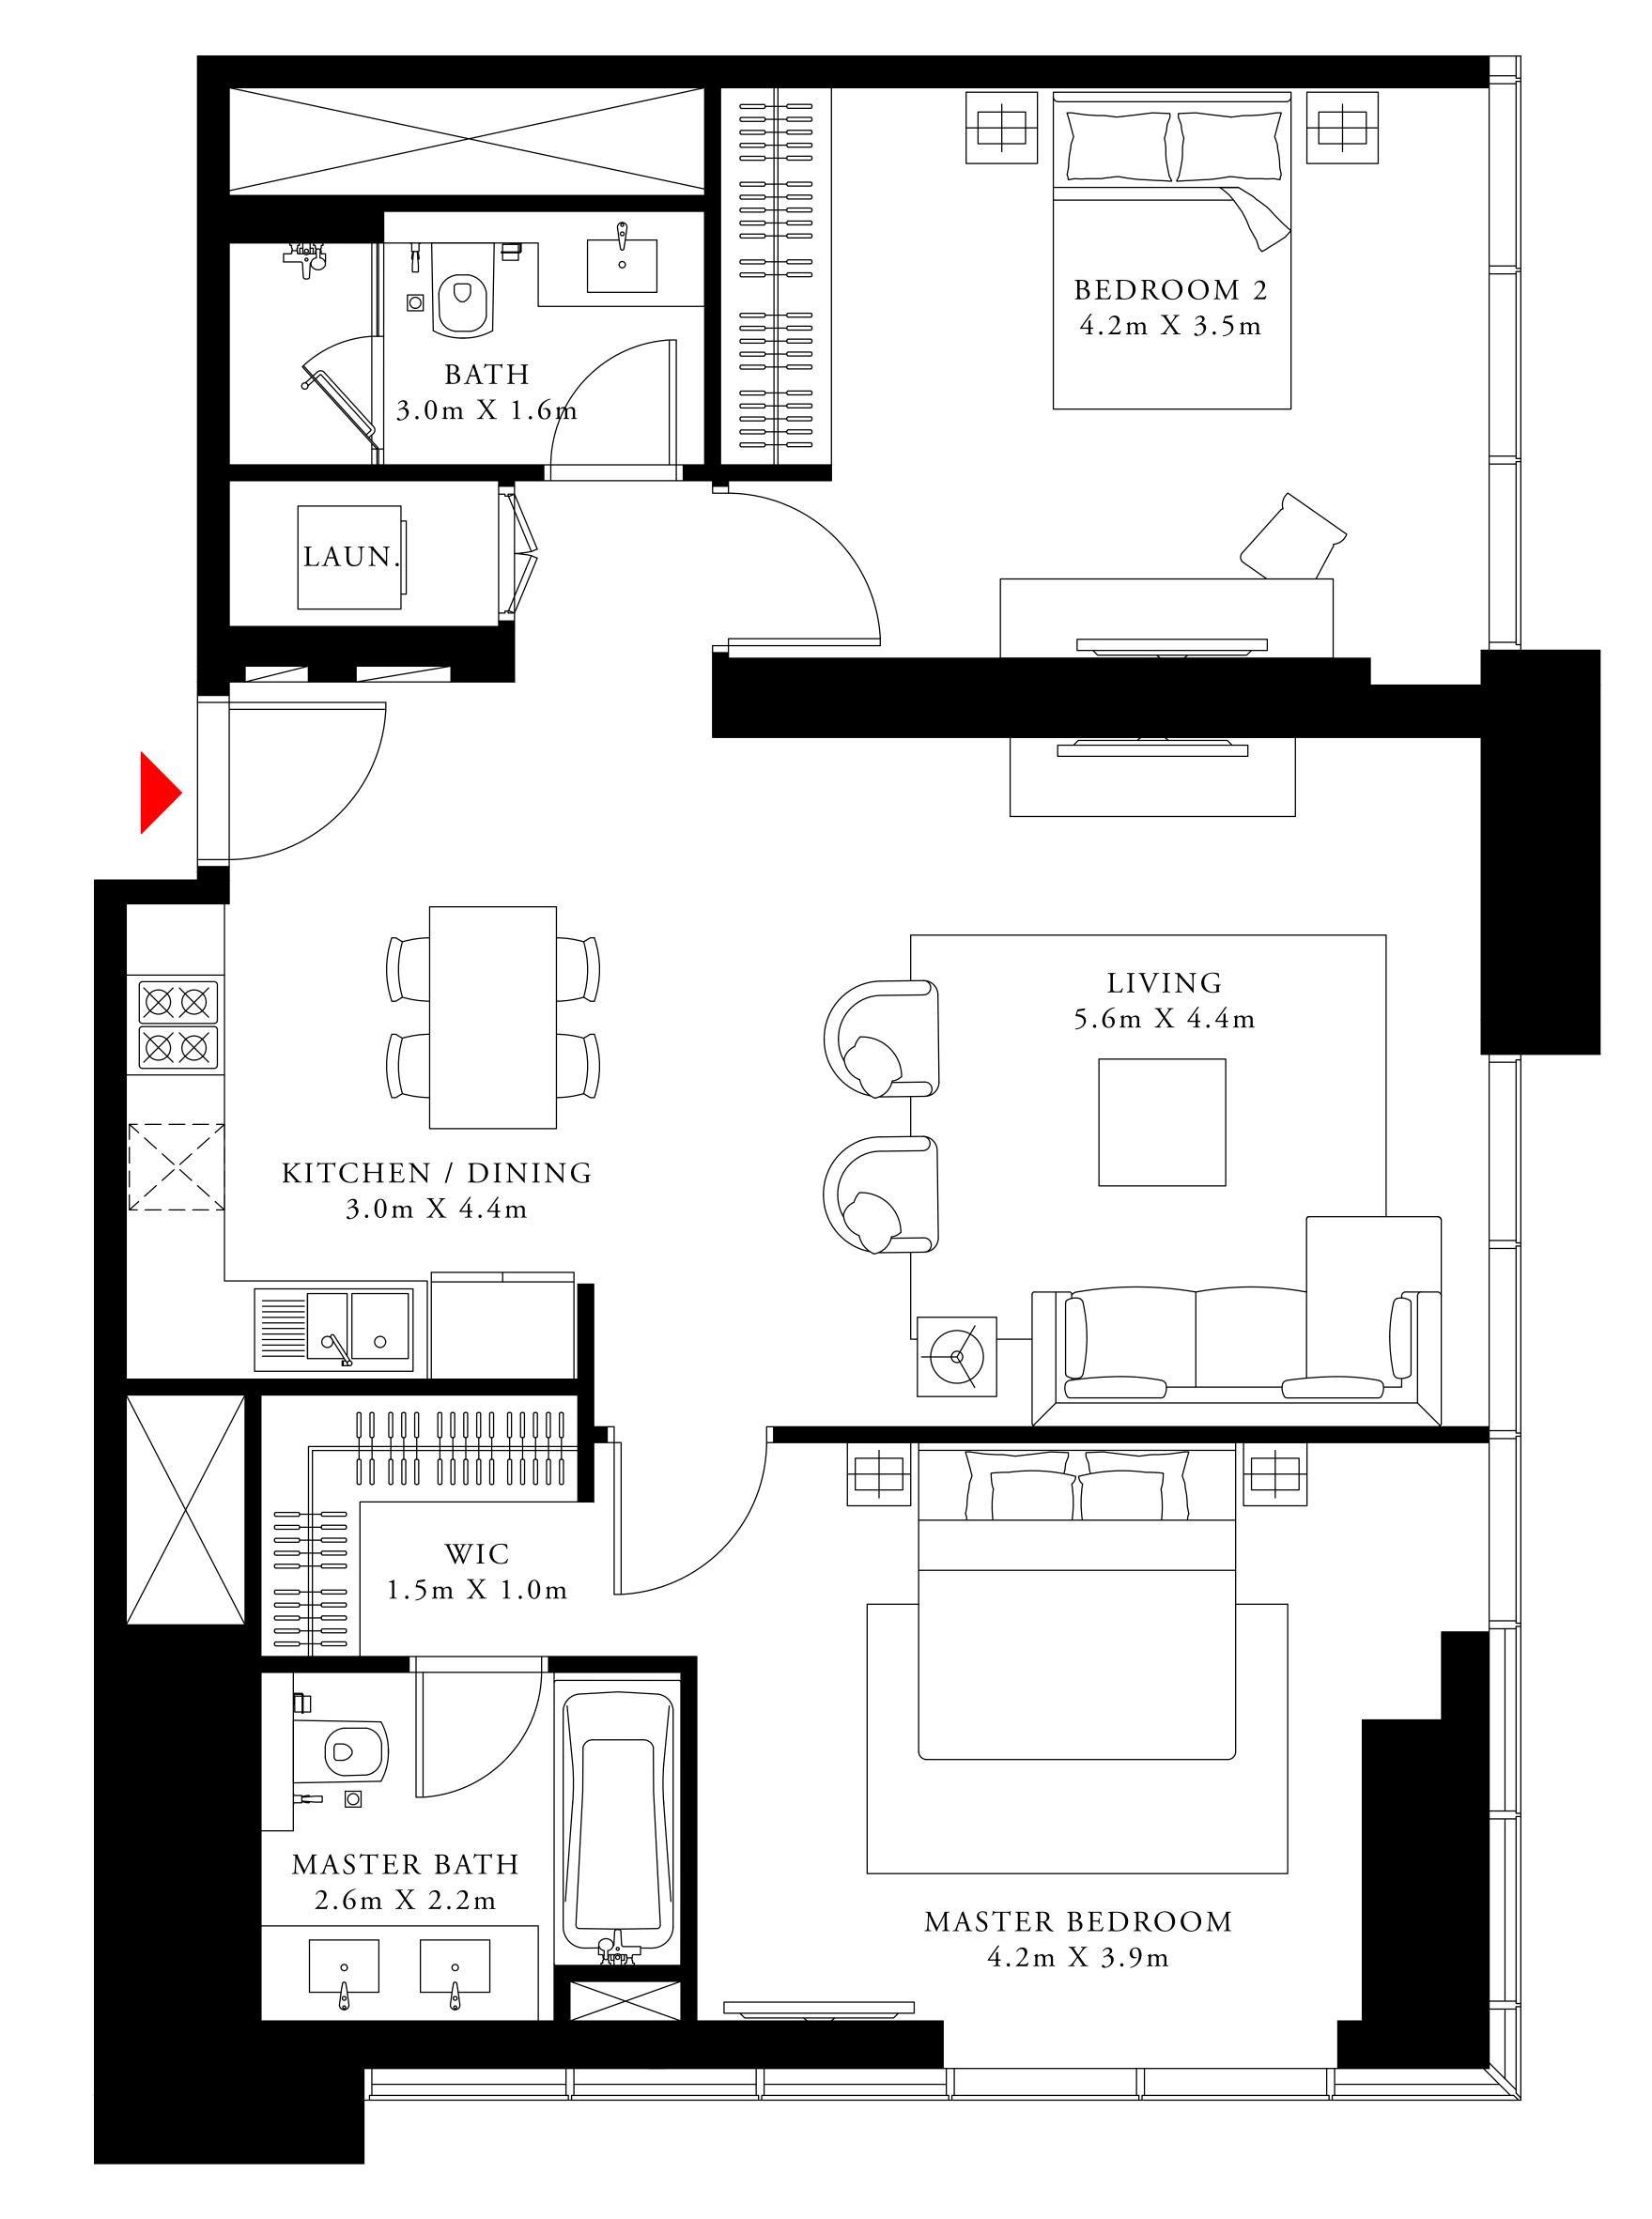

#### 2 BEDROOM TYPE 2A1

LEVEL 4 & 5

| SUITE AREA   | 1114.50 SQ.FT. | 103.54 SQ.M. |  |
|--------------|----------------|--------------|--|
| BALCONY AREA | 0.00 SQ.FT.    | 0.00 SQ.M.   |  |
| TOTAL AREA   | 1114.50 SQ.FT. | 103.54 SQ.M. |  |