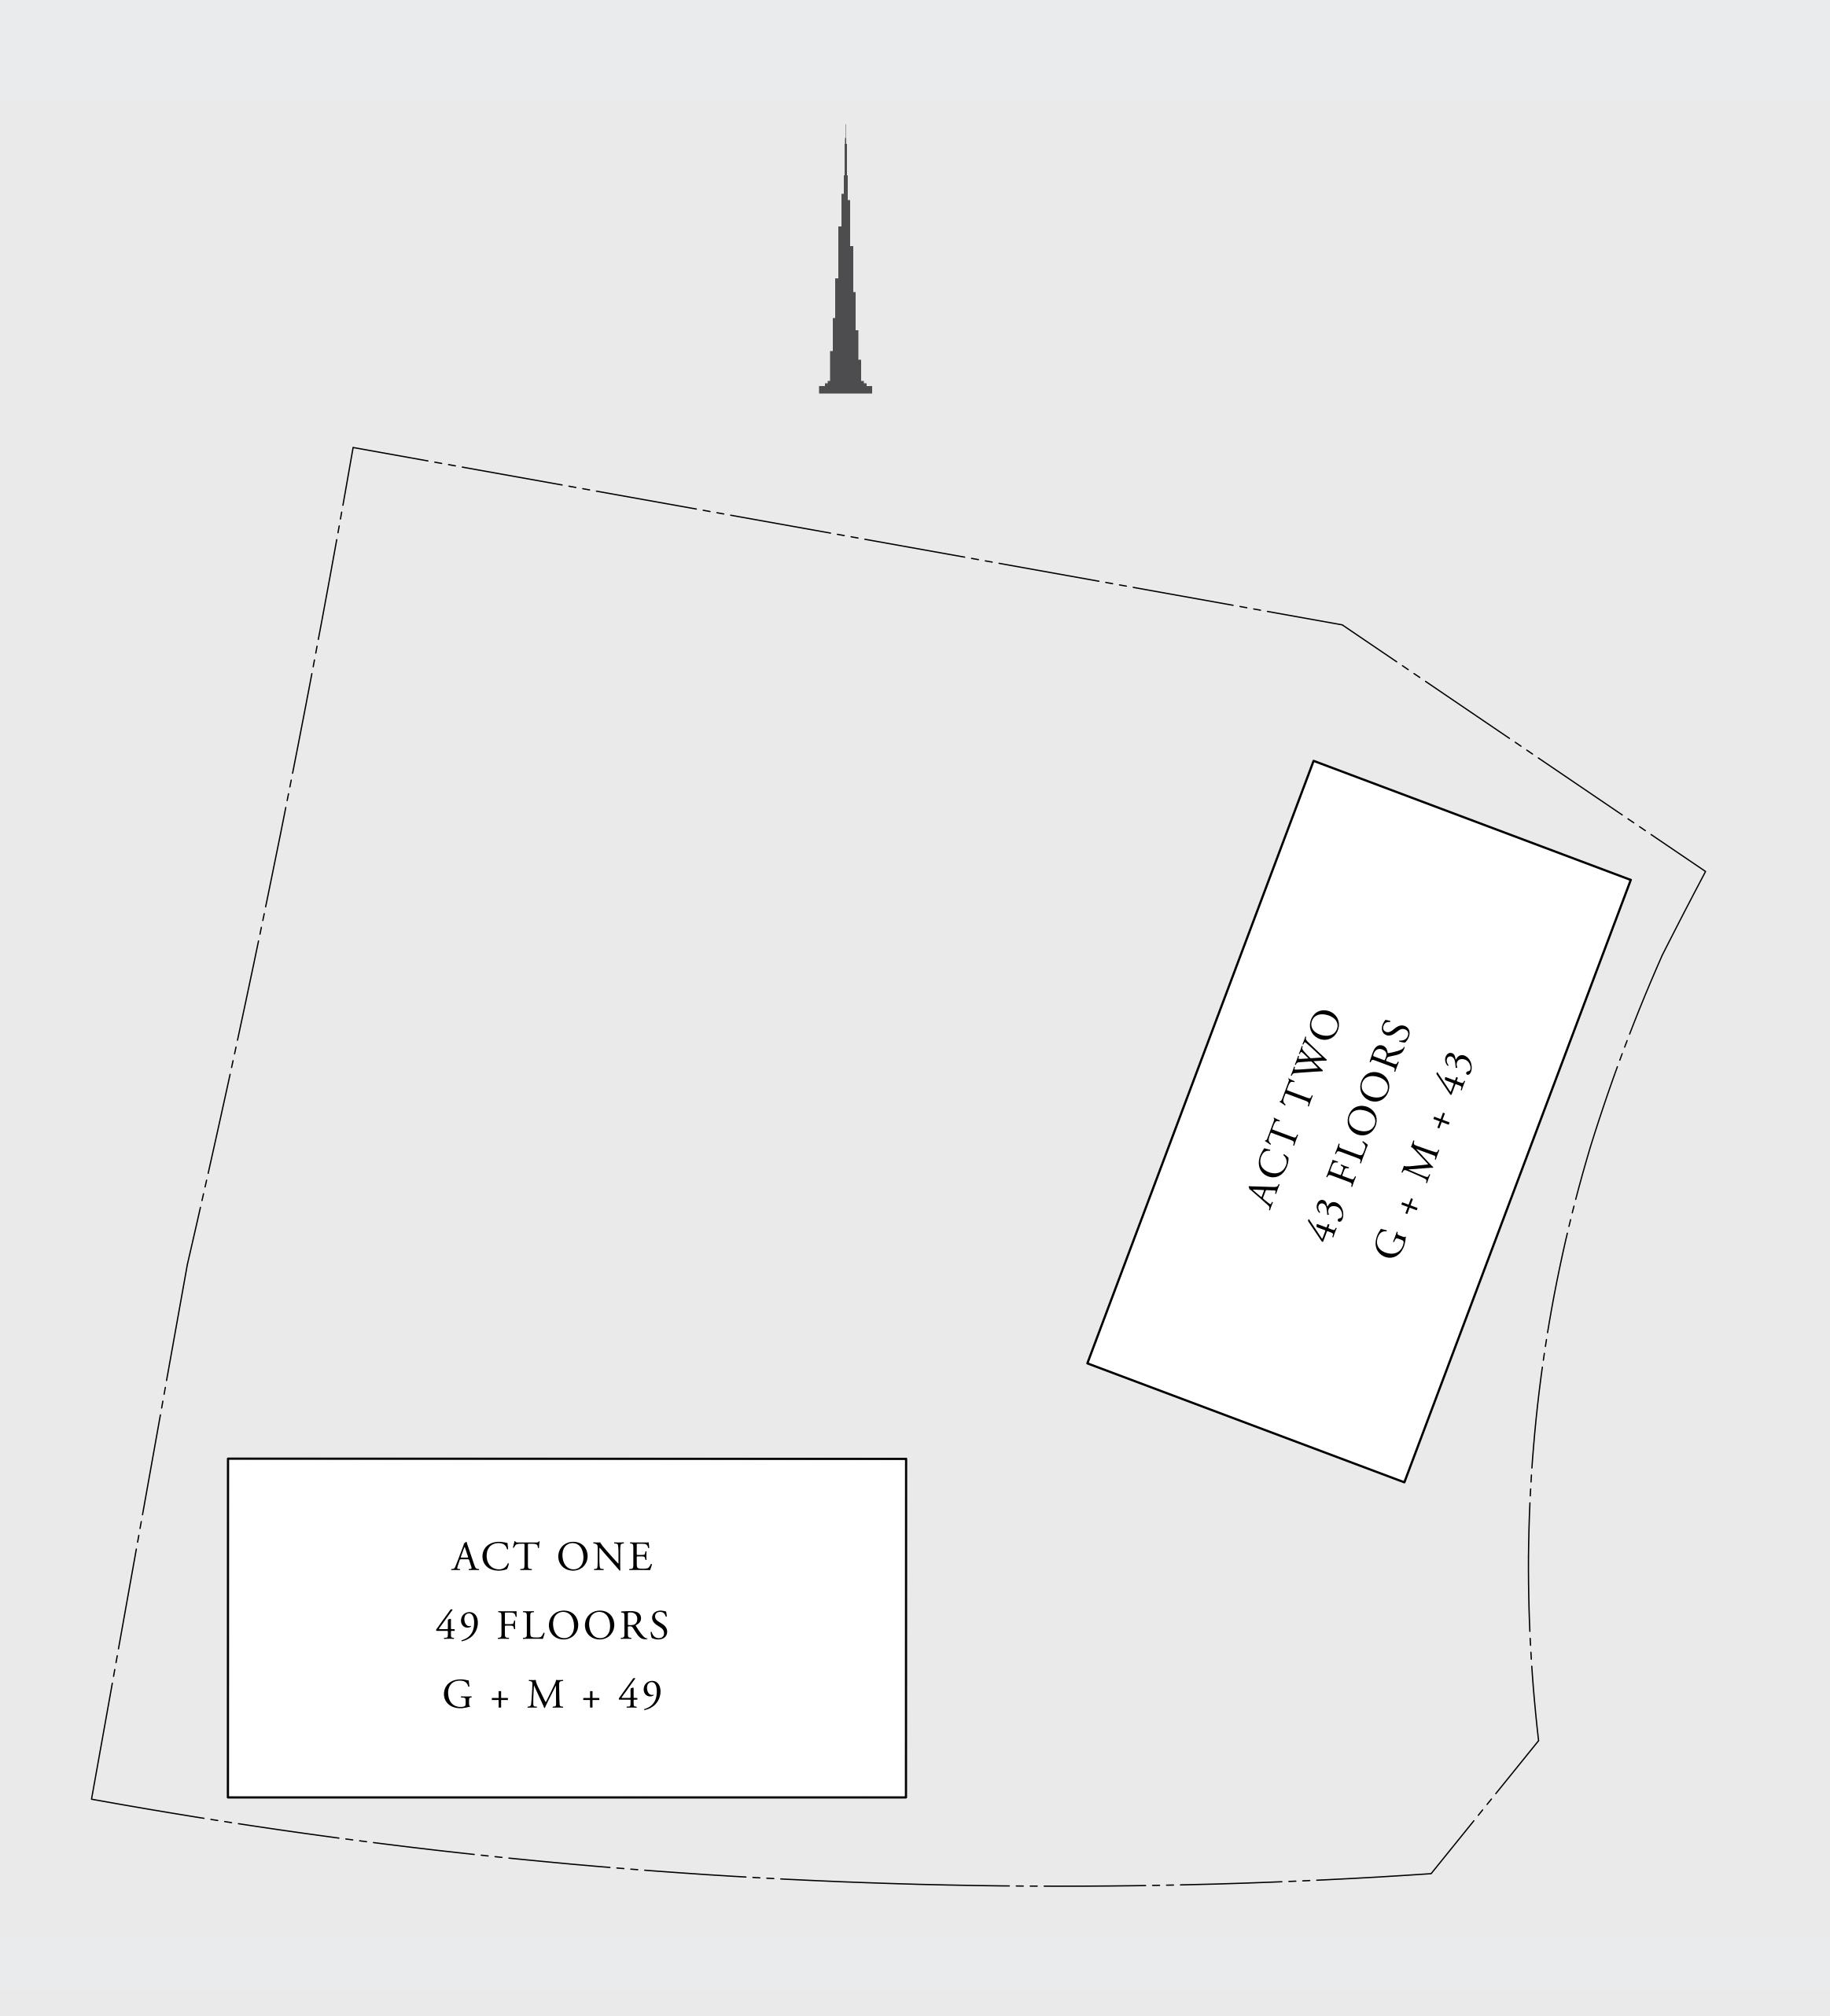

ACTOne · ACT Two

# ACT One Floorplan

ENAAAR

ACT One · ACT Two







ACT One · ACT Two

ACT ONE

#### 4 BEDROOM DUPLEX 1

GROUND LEVEL

UNIT 01

| SUITE AREA                | 2849.75 SQ.FT. | 264.75 SQ.M. |   |
|---------------------------|----------------|--------------|---|
| TERRACE / BALCONY<br>AREA | 289.66 SQ.FT.  | 26.91 SQ.M.  | _ |
| TOTAL AREA                | 3139.41 SQ.FT. | 291.66 SQ.M. |   |











ACT One · ACT Two

ACT ONE

#### 3 BEDROOM DUPLEX 1

GROUND LEVEL

UNIT 02

| SUITE AREA                | 2371.50 SQ.FT. | 220.32 SQ.M. |
|---------------------------|----------------|--------------|
| TERRACE / BALCONY<br>AREA | 289.77 SQ.FT.  | 26.92 SQ.M.  |
| TOTAL AREA                | 2661.27 SQ.FT. | 247.24 SQ.M. |











ACT One · ACT Two

ACT ONE

### 3 BEDROOM DUPLEX 2

GROUND LEVEL

UNIT 03

| SUITE AREA                | 235