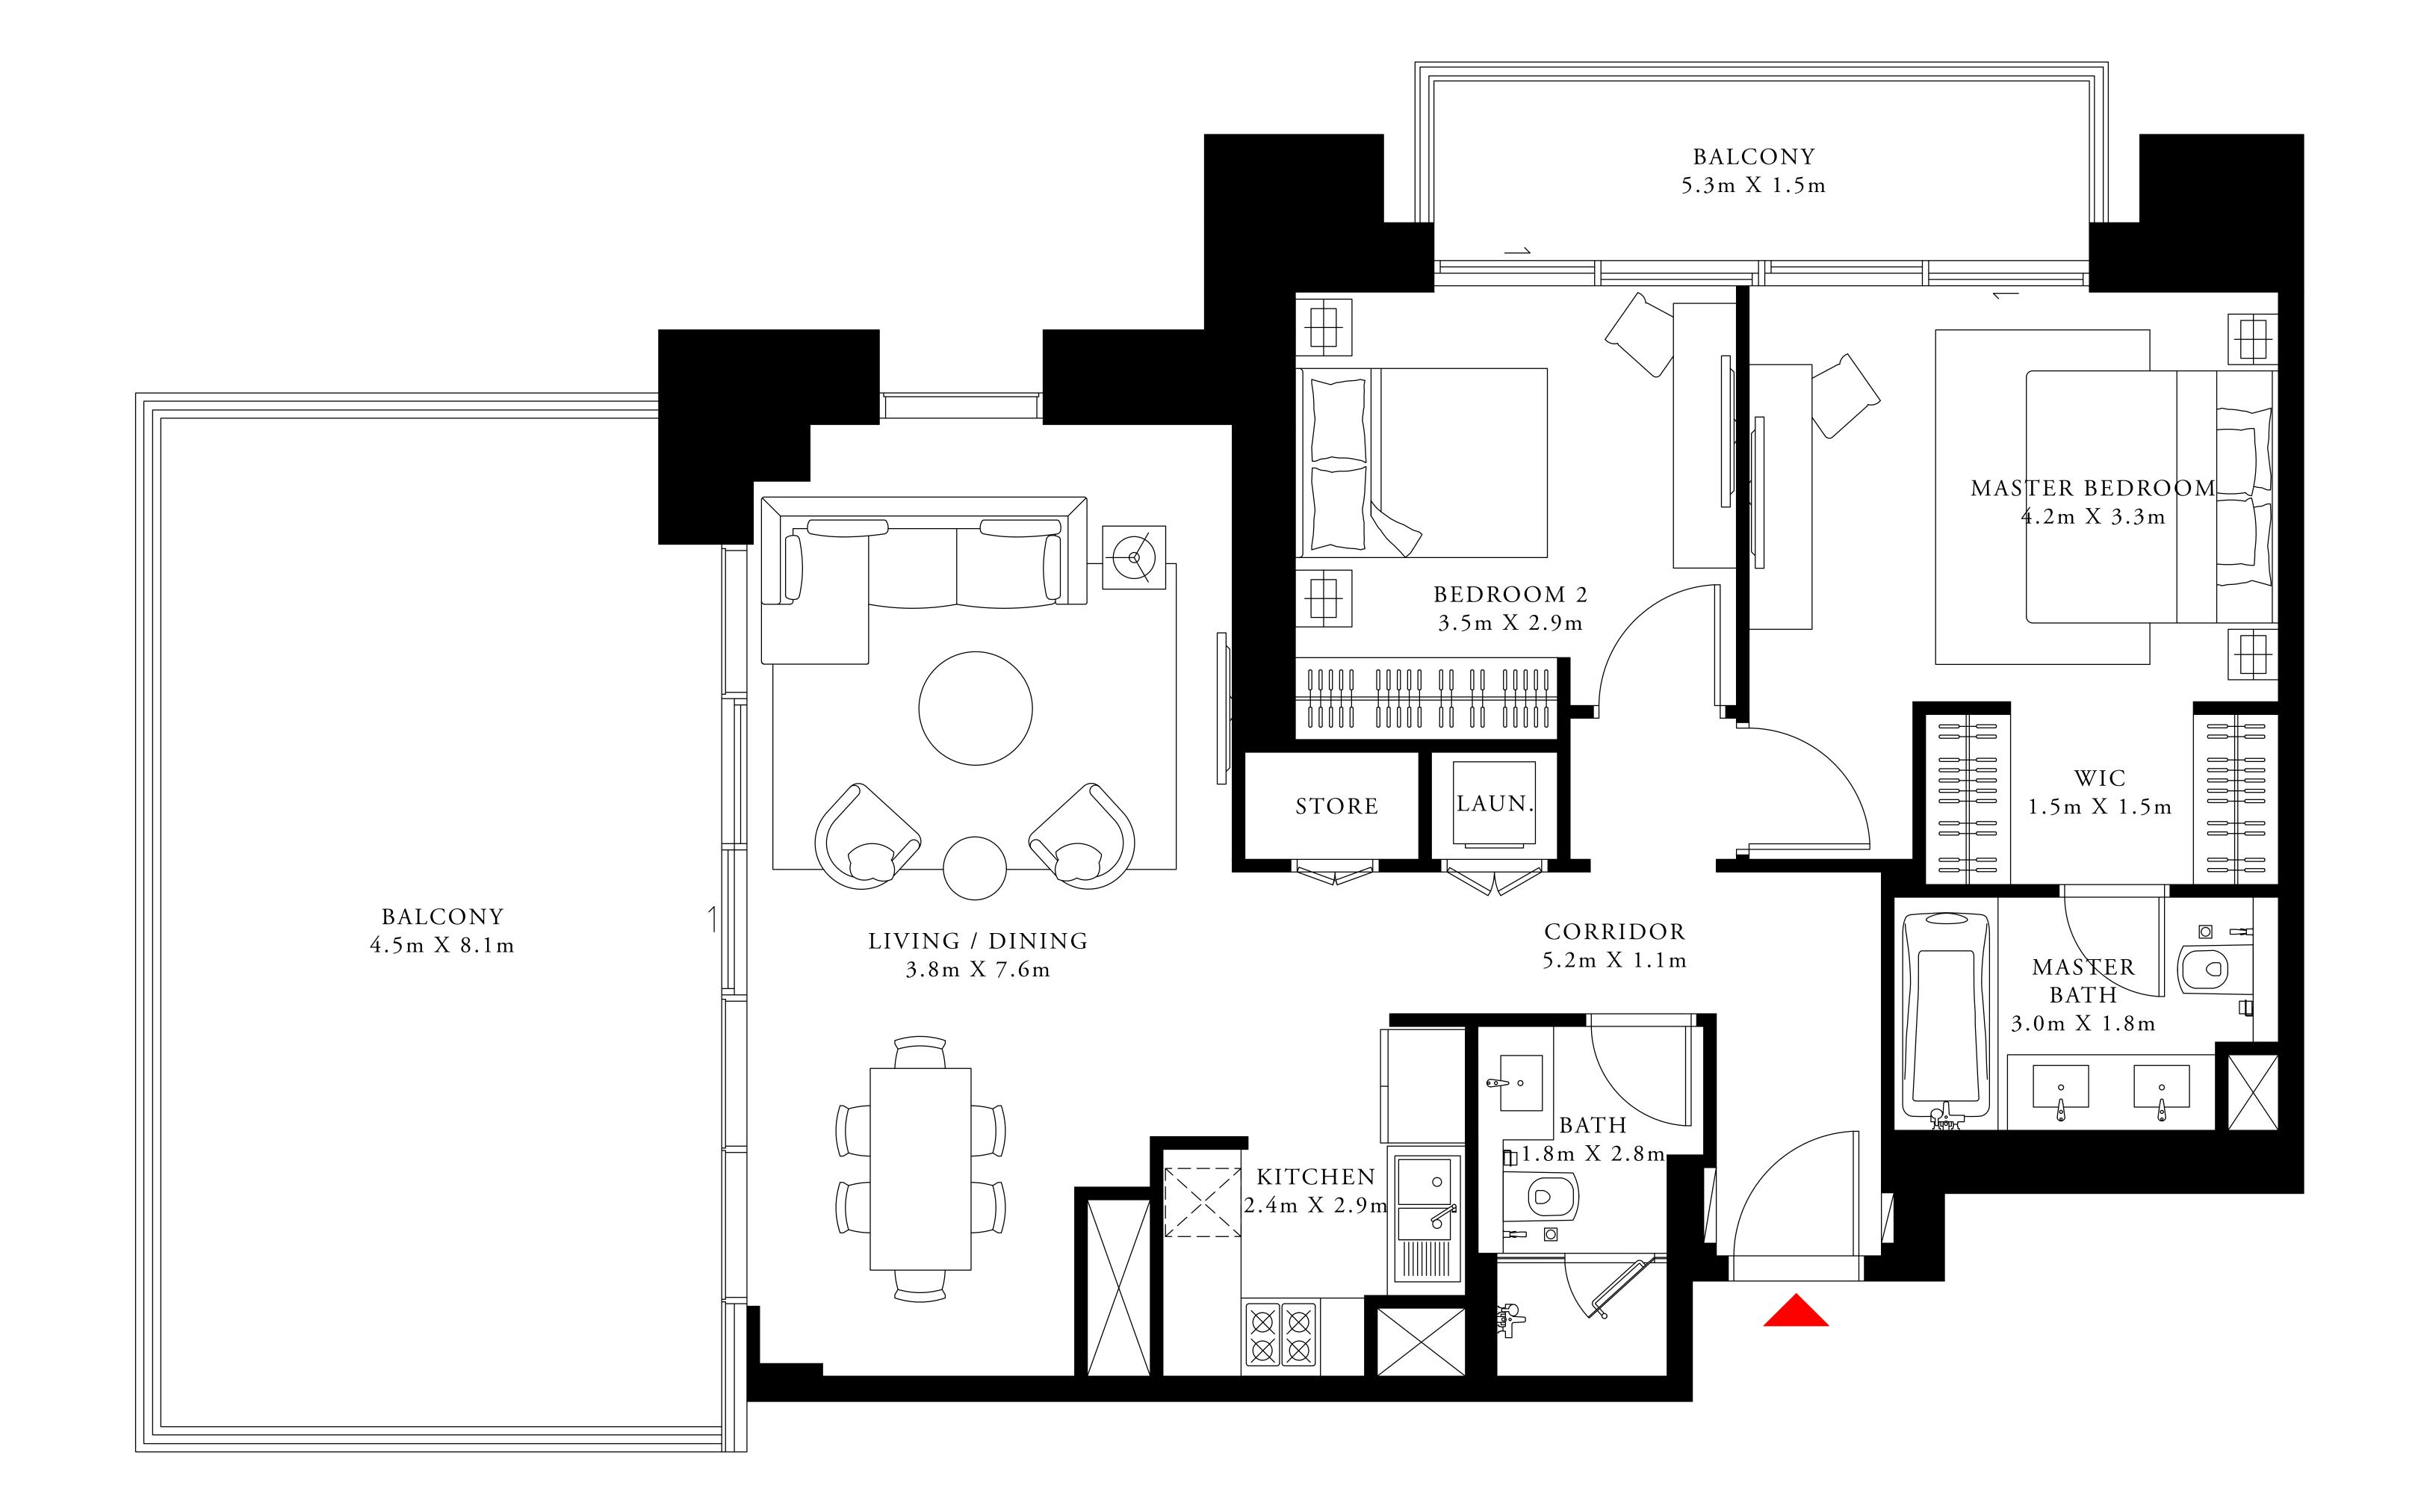

#### 2 BEDROOM TYPE 6A

|                | LEVEL 1          | UNIT 07  |                                                                                                                                                                                                                                                                                                                                                                                                                                                                                                                                                                                                                                                                                                                                                                                                                                                                                                                                                                                                                                                                    |
|----------------|------------------|----------|--------------------------------------------------------------------------------------------------------------------------------------------------------------------------------------------------------------------------------------------------------------------------------------------------------------------------------------------------------------------------------------------------------------------------------------------------------------------------------------------------------------------------------------------------------------------------------------------------------------------------------------------------------------------------------------------------------------------------------------------------------------------------------------------------------------------------------------------------------------------------------------------------------------------------------------------------------------------------------------------------------------------------------------------------------------------|
| SUITE AREA     | 1064.0           | 1 SQ.FT. | 98.85 SQ.M.                                                                                                                                                                                                                                                                                                                                                                                                                                                                                                                                                                                                                                                                                                                                                                                                                                                                                                                                                                                                                                                        |
| BALCONY AR     | EA 0.00          | SQ.FT.   | 0.00 SQ.M.                                                                                                                                                                                                                                                                                                                                                                                                                                                                                                                                                                                                                                                                                                                                                                                                                                                                                                                                                                                                                                                         |
| TOTAL AREA     | 1064.0           | 1 SQ.FT. | 98.85 SQ.M.                                                                                                                                                                                                                                                                                                                                                                                                                                                                                                                                                                                                                                                                                                                                                                                                                                                                                                                                                                                                                                                        |
|                | LEVEL 3          | UNIT 07  |                                                                                                                                                                                                                                                                                                                                                                                                                                                                                                                                                                                                                                                                                                                                                                                                                                                                                                                                                                                                                                                                    |
| SUITE AREA     | 1064.7           | 7 SQ.FT. | 98.92 SQ.M.                                                                                                                                                                                                                                                                                                                                                                                                                                                                                                                                                                                                                                                                                                                                                                                                                                                                                                                                                                                                                                                        |
| BALCONY AR     | EA 0.00          | SQ.FT.   | 0.00 SQ.M.                                                                                                                                                                                                                                                                                                                                                                                                                                                                                                                                                                                                                                                                                                                                                                                                                                                                                                                                                                                                                                                         |
| TOTAL AREA     | A 1064.7°        | 7 SQ.FT. | 98.92 SQ.M.                                                                                                                                                                                                                                                                                                                                                                                                                                                                                                                                                                                                                                                                                                                                                                                                                                                                                                                                                                                                                                                        |
| KEY PLAN    07 | 01<br>02<br>4 03 | K        | SEY SECTION  51 50 49 48 47 46 45 44 43 42 41 40 39 38 37 36 35 34 33 32 31 30 29 28 27 26 25 24 23 22 21 20 19 18 17 16 15 14 13 12 11 10 09 08 07 06 05 09 08 07 06 05 09 08 07 06 05 09 08 07 06 05 09 08 07 06 05 09 08 07 06 05 09 08 07 06 05 09 08 07 06 05 09 08 07 06 05 09 08 07 06 05 09 08 07 06 05 09 08 07 06 05 09 08 07 06 05 09 08 07 06 05 09 08 07 06 05 09 08 07 06 05 09 08 07 06 06 05 09 08 07 06 06 05 09 08 07 06 06 05 09 08 07 06 06 05 09 08 07 06 06 05 09 08 07 06 06 05 09 08 07 06 06 05 09 08 07 06 06 05 09 08 07 06 06 05 09 08 07 06 08 07 06 08 07 06 08 07 06 08 07 06 08 07 06 08 07 06 08 07 06 08 07 06 08 07 06 08 09 08 07 06 08 07 06 08 07 06 08 07 06 08 07 06 08 09 08 07 06 08 07 06 08 07 06 08 07 06 08 07 06 08 07 06 08 07 06 08 07 06 08 07 06 08 07 06 08 07 06 08 07 06 08 07 06 08 07 06 08 07 06 08 07 06 08 07 06 08 07 06 08 07 06 08 07 06 08 07 06 08 07 06 08 07 06 08 07 06 08 07 06 08 07 06 08 07 06 08 07 06 08 07 06 08 08 07 07 08 08 08 07 08 08 08 07 08 08 08 08 08 08 08 08 08 08 08 08 08 |