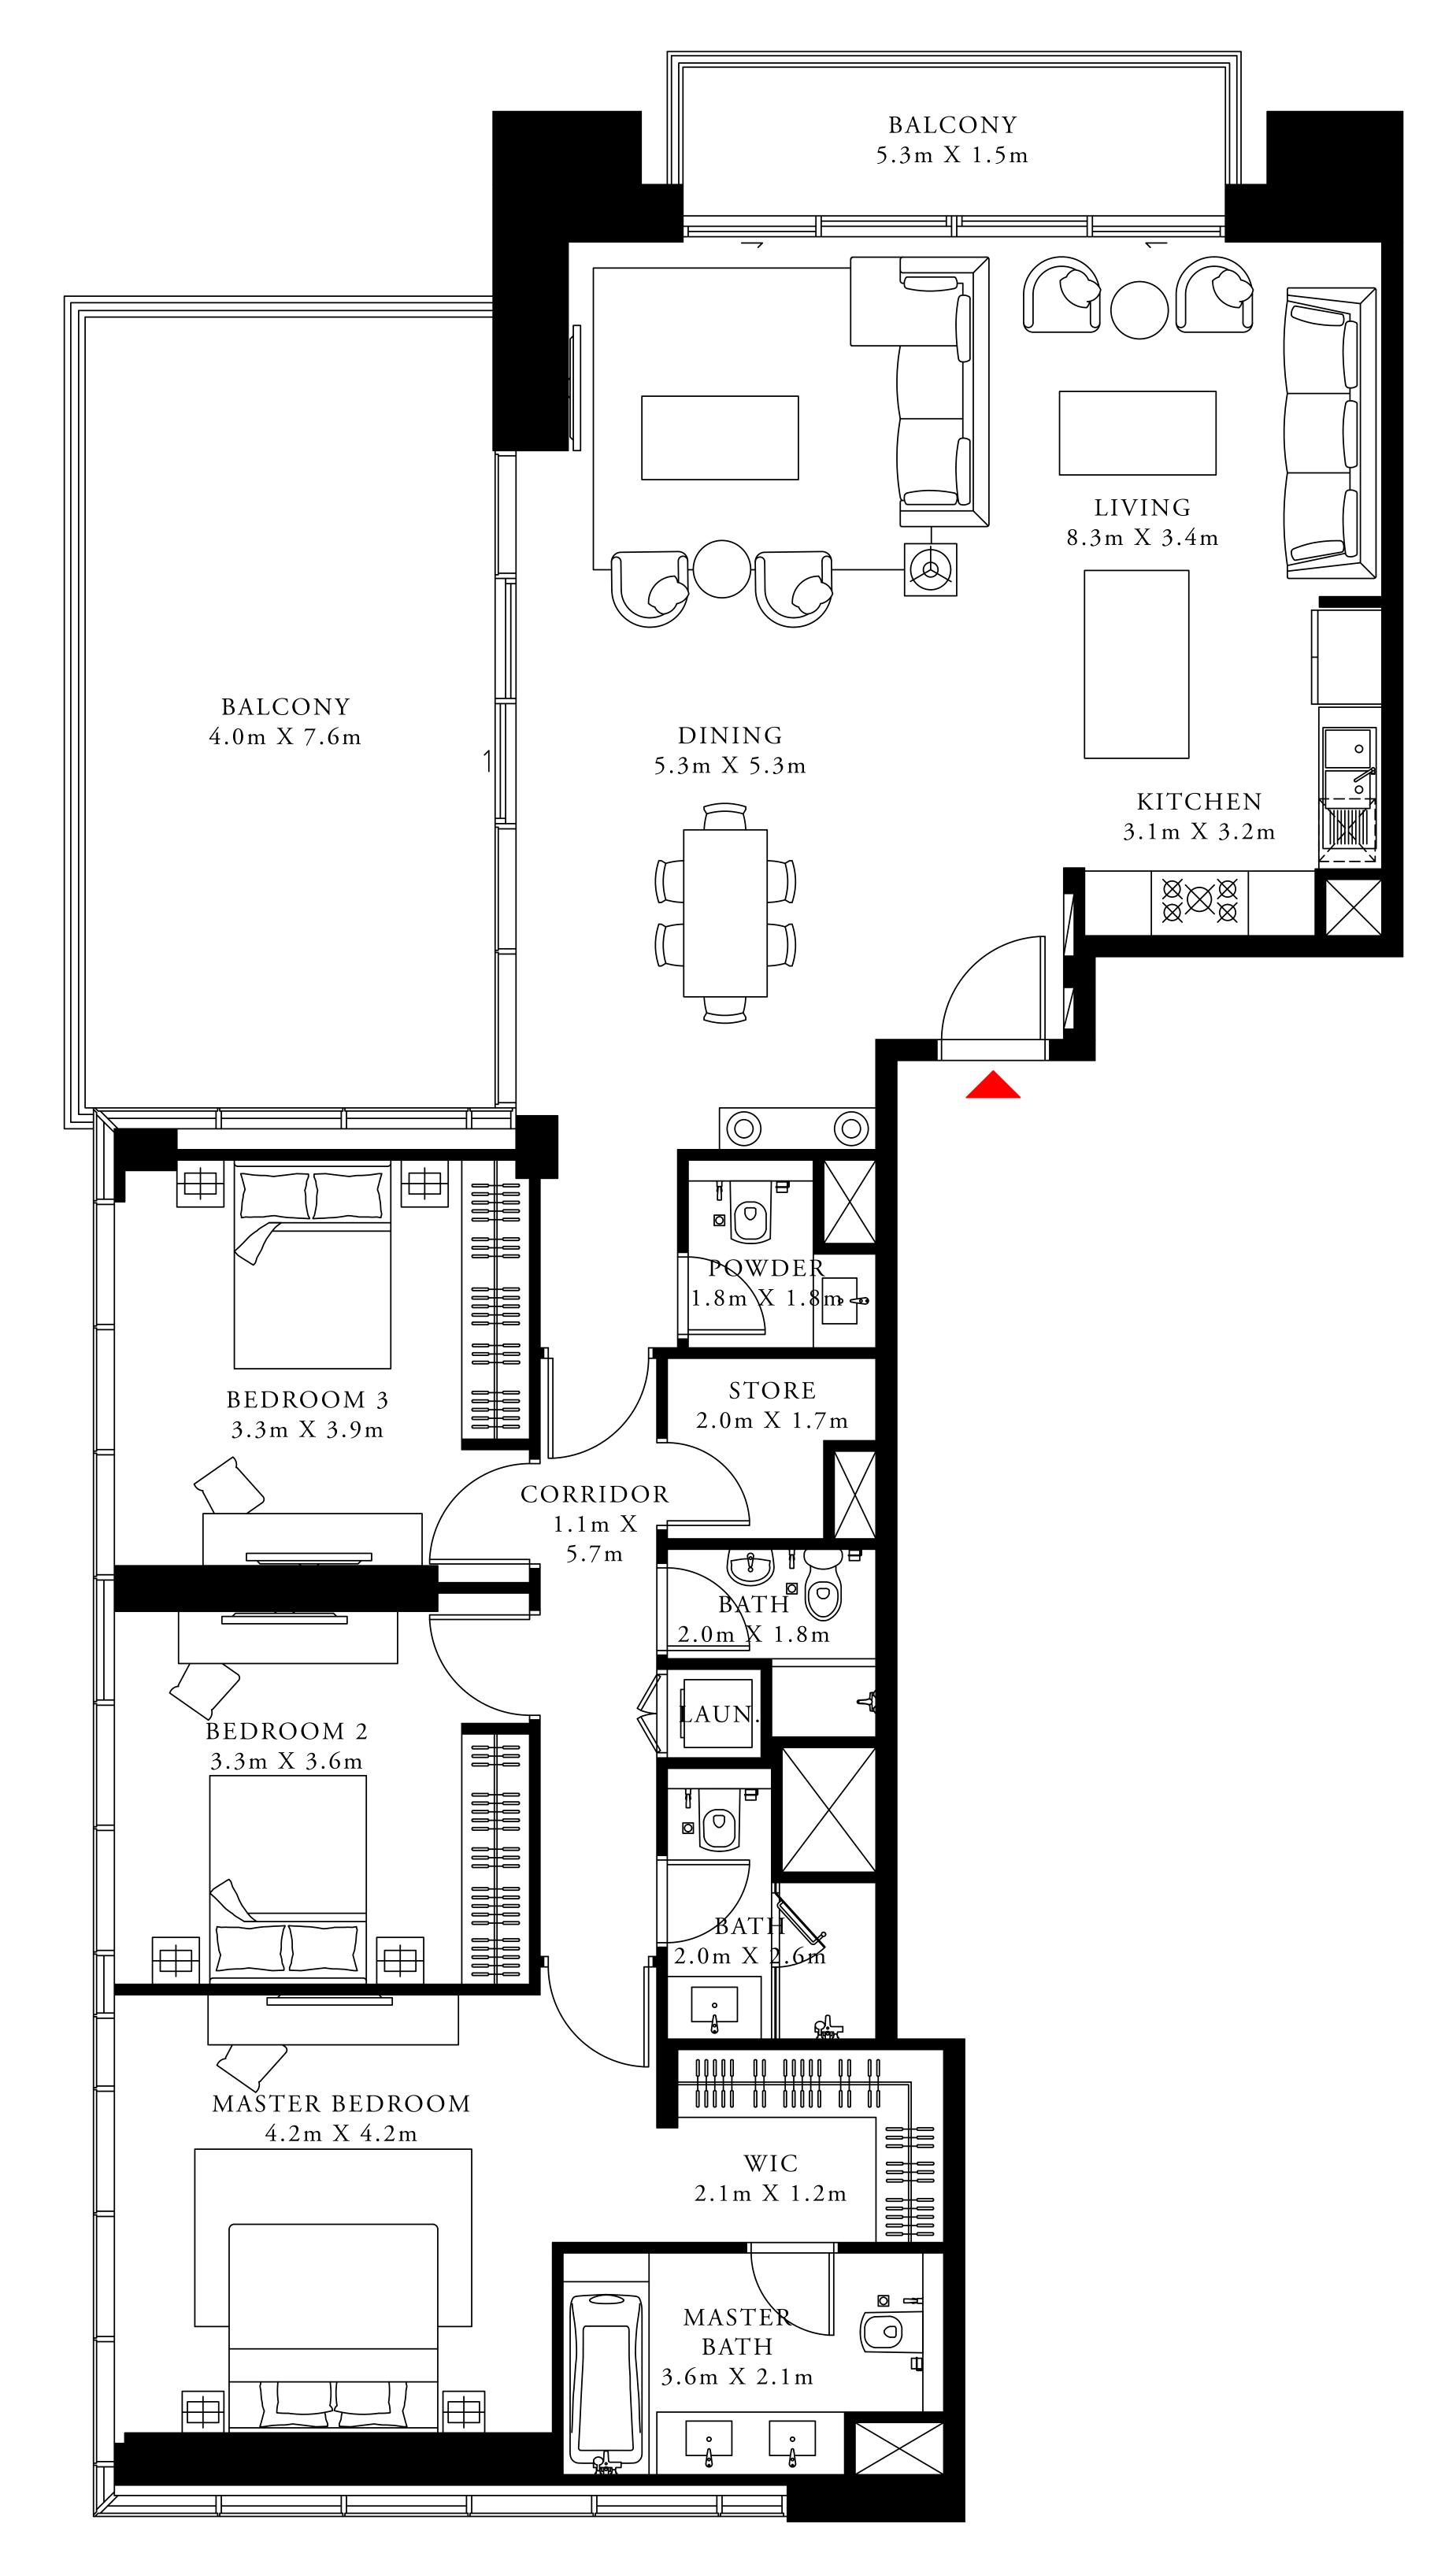

### 3 BEDROOM TYPE 3C2

LEVEL 46

| SUITE AREA   | 1523.20 SQ.FT. | 141.51 SQ.M. |
|--------------|----------------|--------------|
| BALCONY AREA | 318.29 SQ.FT.  | 29.57 SQ.M.  |
| TOTAL AREA   | 1841.49 SQ.FT. | 171.08 SQ.M. |