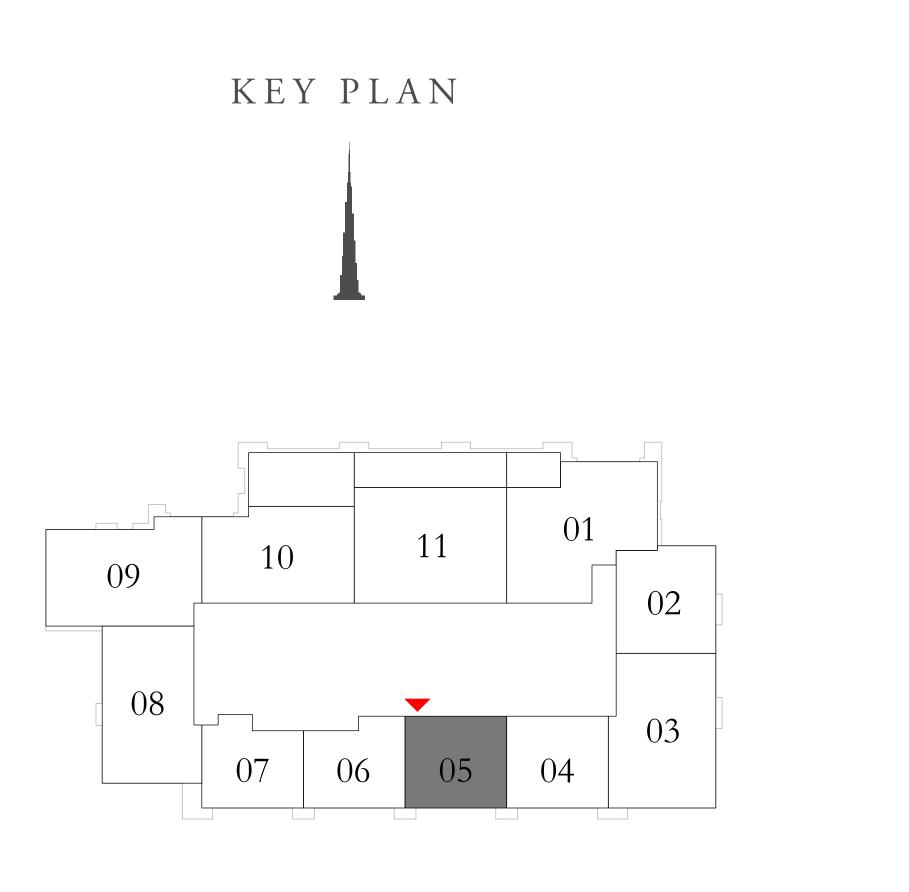

#### 2 BEDROOM TYPE 6A

|                | LEVEL 1          | UNIT 07  |                                                                                                                                                                                                                                                                                                                                                                                                                                                                                                                                                                                                                                                                                                                                                                                                                                                                                                                                                                                                                                                                    |
|----------------|------------------|----------|--------------------------------------------------------------------------------------------------------------------------------------------------------------------------------------------------------------------------------------------------------------------------------------------------------------------------------------------------------------------------------------------------------------------------------------------------------------------------------------------------------------------------------------------------------------------------------------------------------------------------------------------------------------------------------------------------------------------------------------------------------------------------------------------------------------------------------------------------------------------------------------------------------------------------------------------------------------------------------------------------------------------------------------------------------------------|
| SUITE AREA     | 1064.0           | 1 SQ.FT. | 98.85 SQ.M.                                                                                                                                                                                                                                                                                                                                                                                                                                                                                                                                                                                                                                                                                                                                                                                                                                                                                                                                                                                                                                                        |
| BALCONY AR     | EA 0.00          | SQ.FT.   | 0.00 SQ.M.                                                                                                                                                                                                                                                                                                                                                                                                                                                                                                                                                                                                                                                                                                                                                                                                                                                                                                                                                                                                                                                         |
| TOTAL AREA     | 1064.0           | 1 SQ.FT. | 98.85 SQ.M.                                                                                                                                                                                                                                                                                                                                                                                                                                                                                                                                                                                                                                                                                                                                                                                                                                                                                                                                                                                                                                                        |
|                | LEVEL 3          | UNIT 07  |                                                                                                                                                                                                                                                                                                                                                                                                                                                                                                                                                                                                                                                                                                                                                                                                                                                                                                                                                                                                                                                                    |
| SUITE AREA     | 1064.7           | 7 SQ.FT. | 98.92 SQ.M.                                                                                                                                                                                                                                                                                                                                                                                                                                                                                                                                                                                                                                                                                                                                                                                                                                                                                                                                                                                                                                                        |
| BALCONY AR     | EA 0.00          | SQ.FT.   | 0.00 SQ.M.                                                                                                                                                                                                                                                                                                                                                                                                                                                                                                                                                                                                                                                                                                                                                                                                                                                                                                                                                                                                                                                         |
| TOTAL AREA     | A 1064.7°        | 7 SQ.FT. | 98.92 SQ.M.                                                                                                                                                                                                                                                                                                                                                                                                                                                                                                                                                                                                                                                                                                                                                                                                                                                                                                                                                                                                                                                        |
| KEY PLAN    07 | 01<br>02<br>4 03 | K        | SEY SECTION  51 50 49 48 47 46 45 44 43 42 41 40 39 38 37 36 35 34 33 32 31 30 29 28 27 26 25 24 23 22 21 20 19 18 17 16 15 14 13 12 11 10 09 08 07 06 05 09 08 07 06 05 09 08 07 06 05 09 08 07 06 05 09 08 07 06 05 09 08 07 06 05 09 08 07 06 05 09 08 07 06 05 09 08 07 06 05 09 08 07 06 05 09 08 07 06 05 09 08 07 06 05 09 08 07 06 05 09 08 07 06 05 09 08 07 06 05 09 08 07 06 05 09 08 07 06 06 05 09 08 07 06 06 05 09 08 07 06 06 05 09 08 07 06 06 05 09 08 07 06 06 05 09 08 07 06 06 05 09 08 07 06 06 05 09 08 07 06 06 05 09 08 07 06 06 05 09 08 07 06 08 07 06 08 07 06 08 07 06 08 07 06 08 07 06 08 07 06 08 07 06 08 07 06 08 07 06 08 09 08 07 06 08 07 06 08 07 06 08 07 06 08 07 06 08 09 08 07 06 08 07 06 08 07 06 08 07 06 08 07 06 08 07 06 08 07 06 08 07 06 08 07 06 08 07 06 08 07 06 08 07 06 08 07 06 08 07 06 08 07 06 08 07 06 08 07 06 08 07 06 08 07 06 08 07 06 08 07 06 08 07 06 08 07 06 08 07 06 08 07 06 08 07 06 08 07 06 08 07 06 08 07 06 08 08 07 07 08 08 08 07 08 08 08 07 08 08 08 08 08 08 08 08 08 08 08 08 08 |