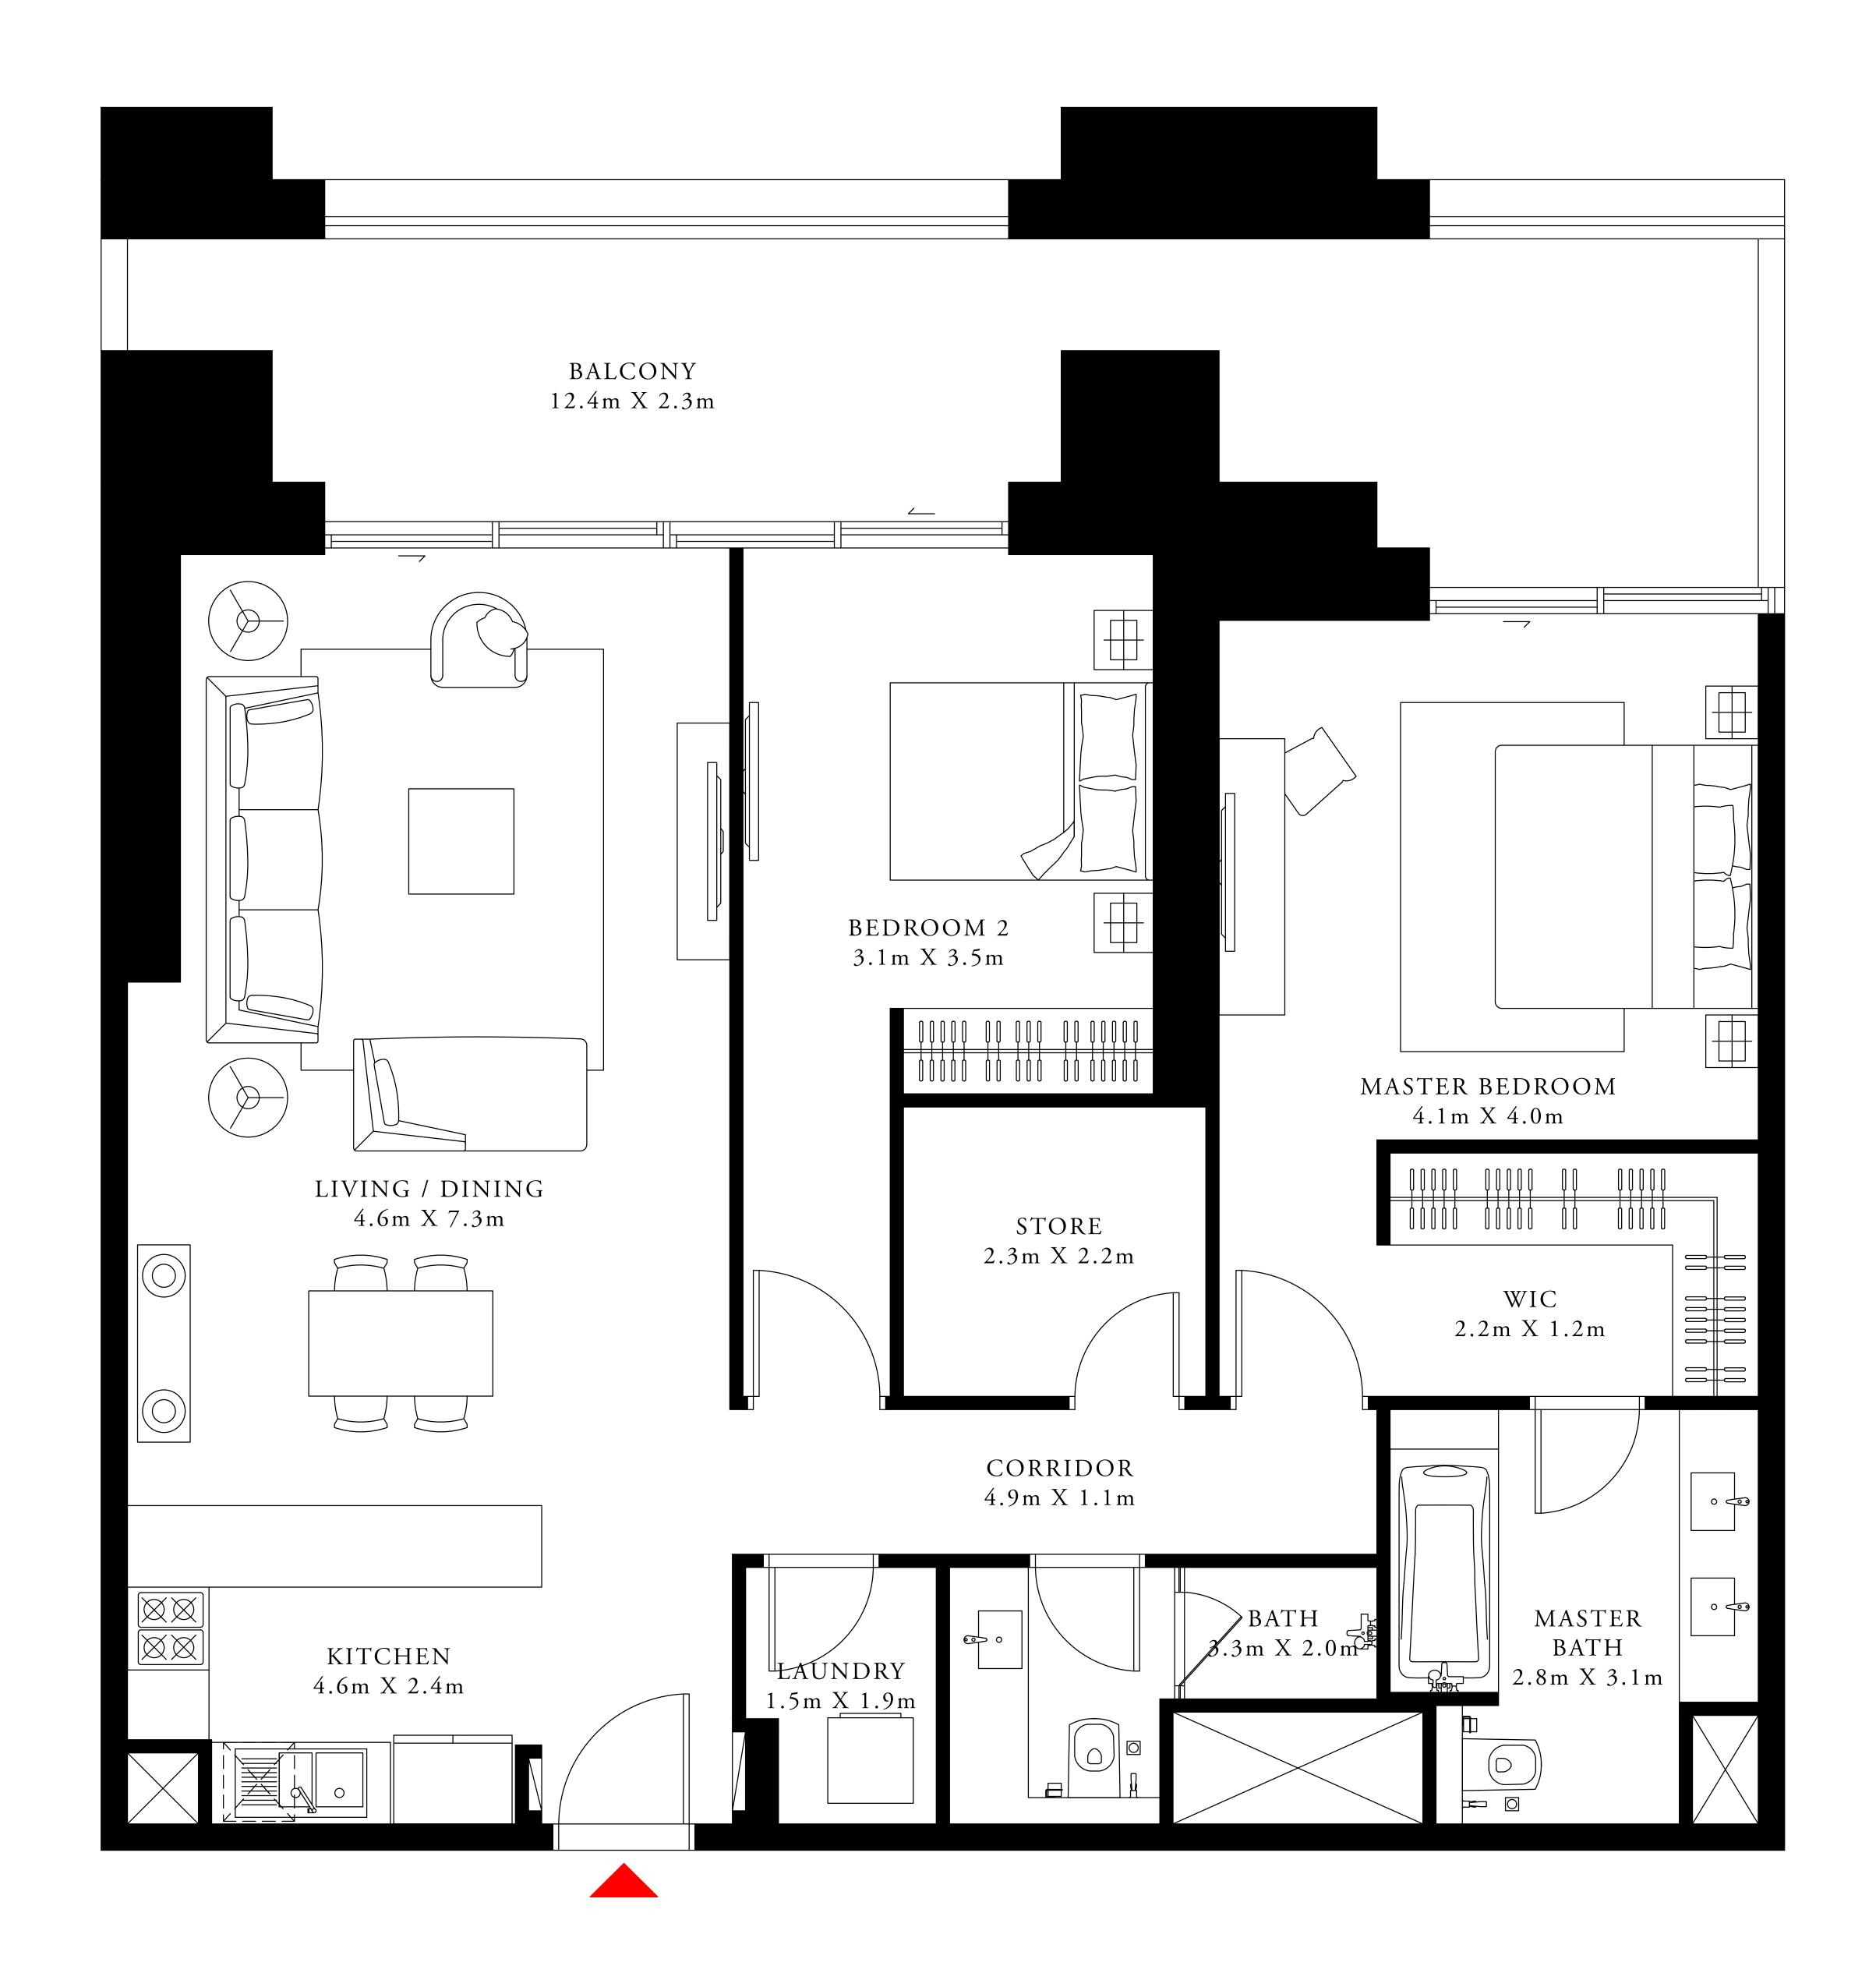

#### 1 BEDROOM TYPE 7

LEVEL 16

| SUITE AREA   | 605.69 SQ.FT. | 56.27 SQ.M. |
|--------------|---------------|-------------|
| BALCONY AREA | 56.51 SQ.FT.  | 5.25 SQ.M.  |
| TOTAL AREA   | 662.20 SQ.FT. | 61.52 SQ.M. |