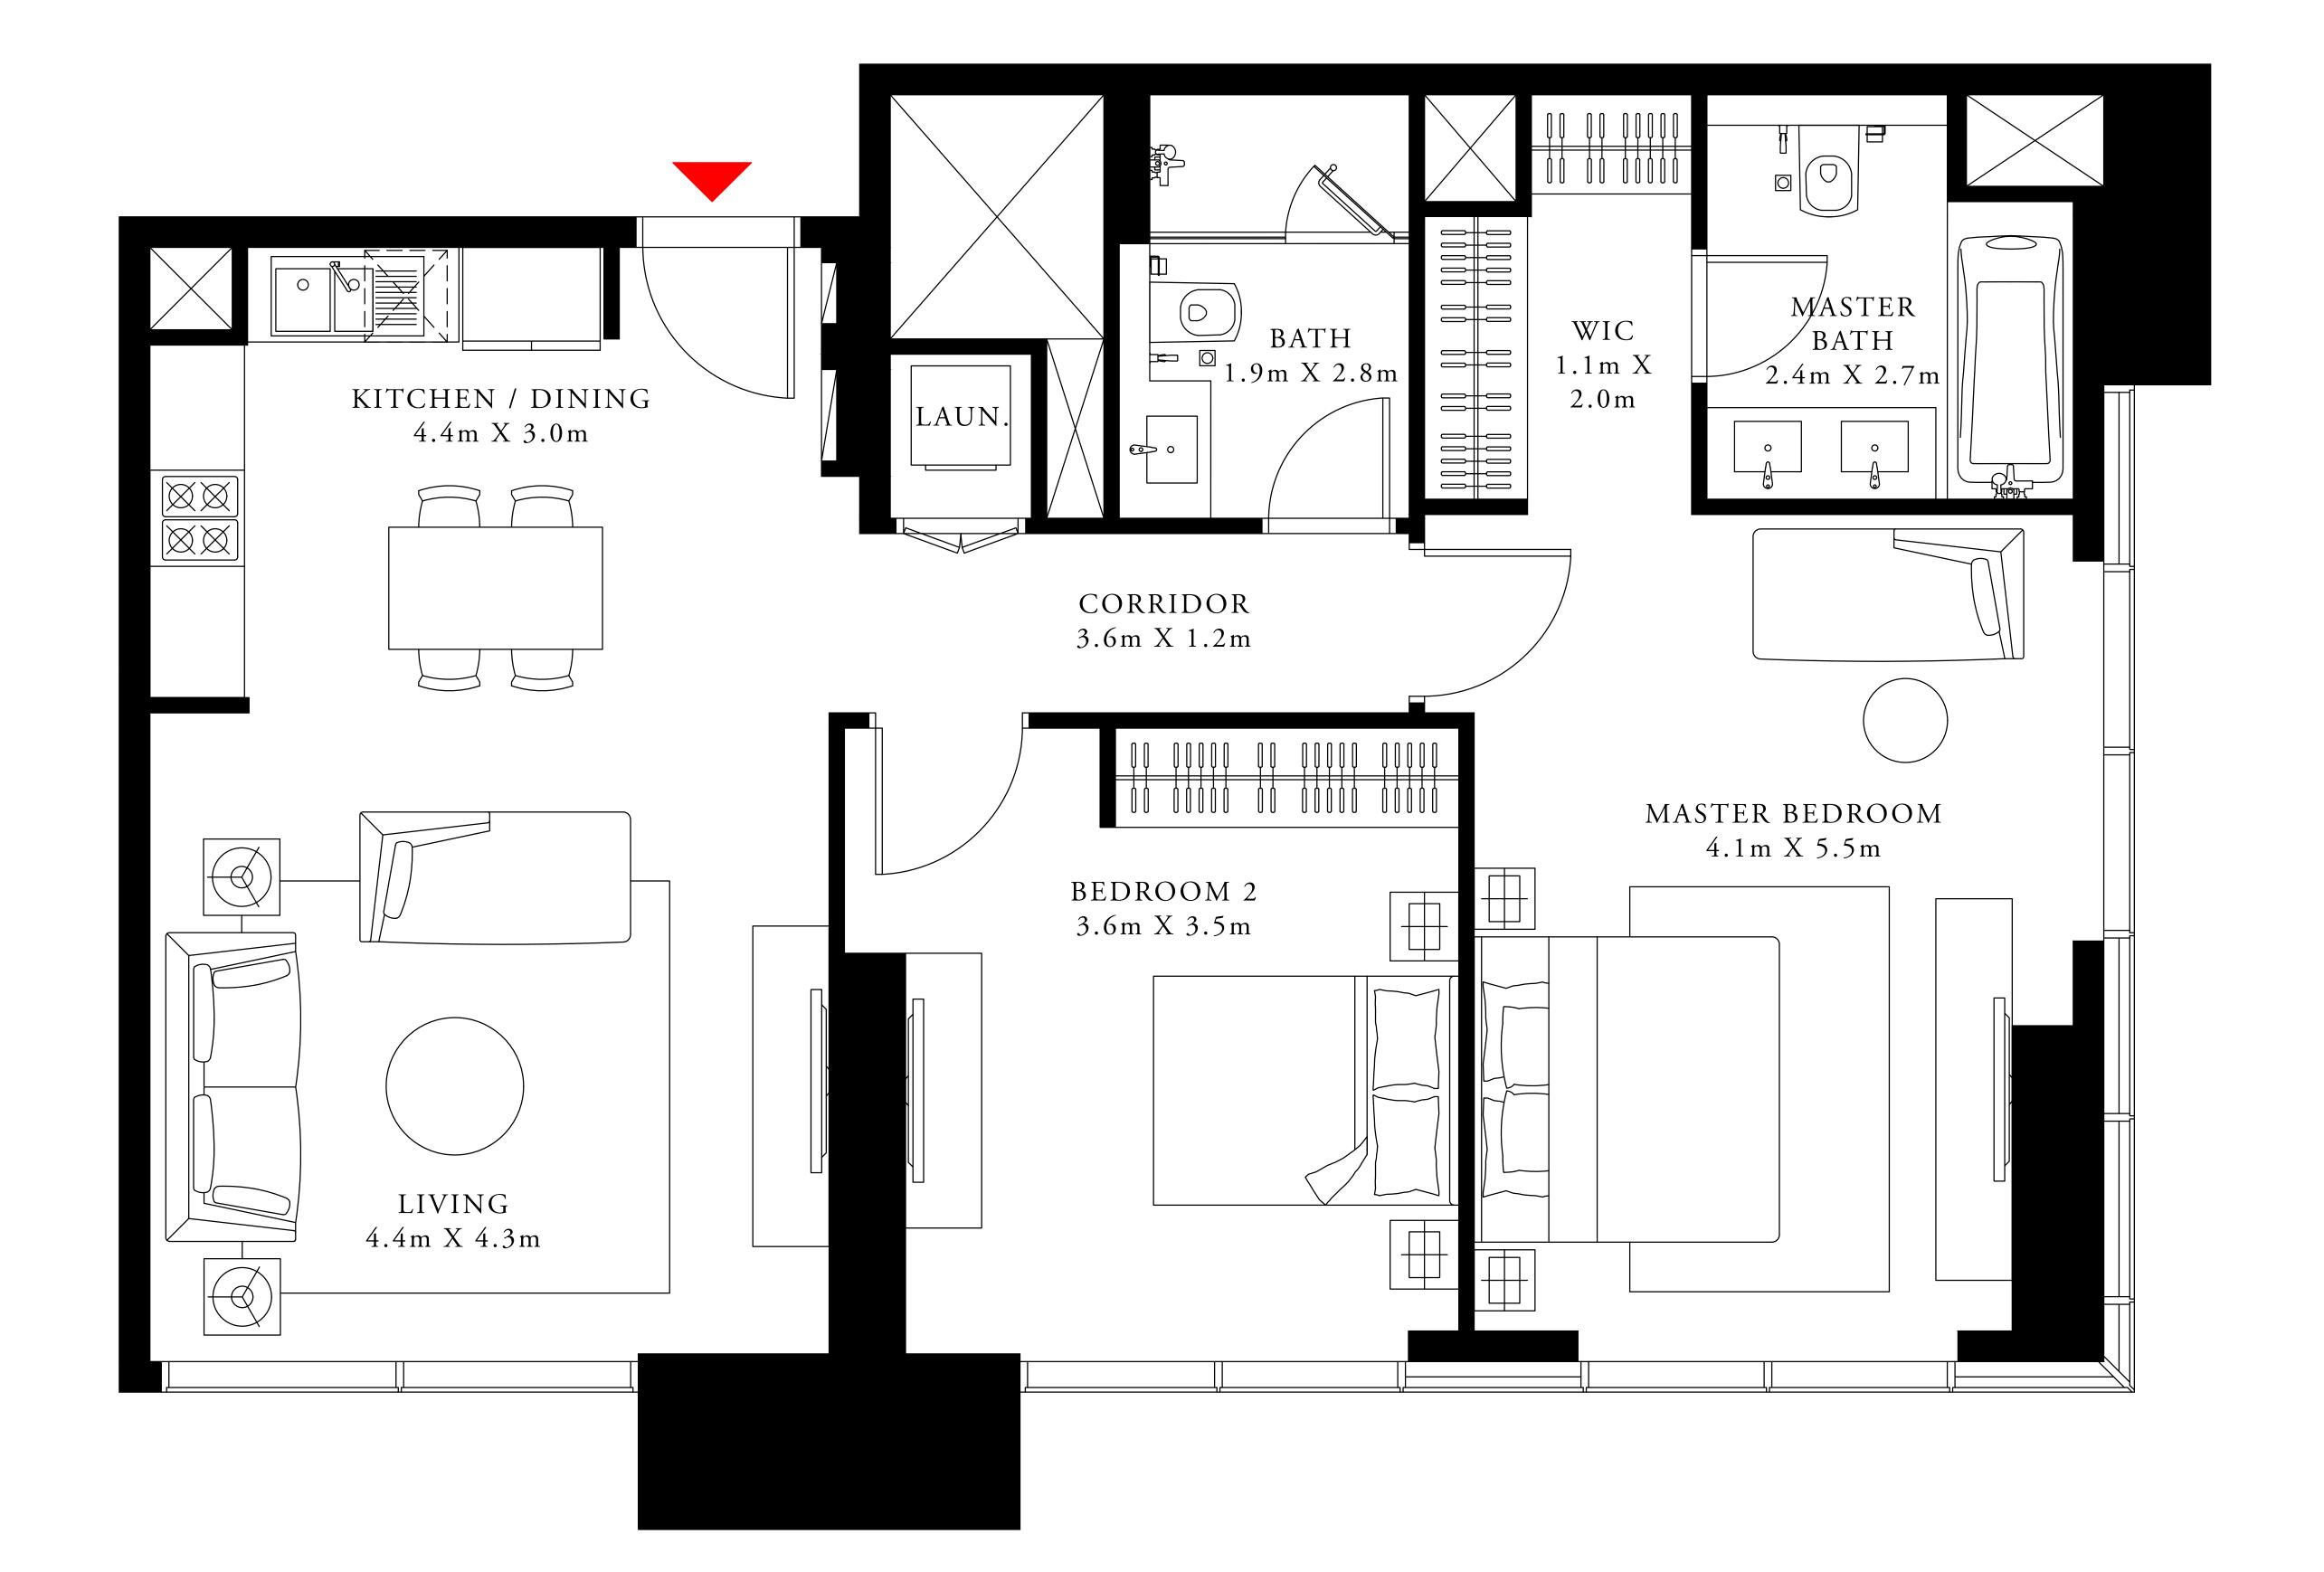

### 3 BEDROOM TYPE 3E1

LEVEL 46

| SUITE AREA   | 1452.16 SQ.FT. | 134.91 SQ.M. |
|--------------|----------------|--------------|
| BALCONY AREA | 183.96 SQ.FT.  | 17.09 SQ.M.  |
| TOTAL AREA   | 1636.12 SQ.FT. | 152.00 SQ.M. |