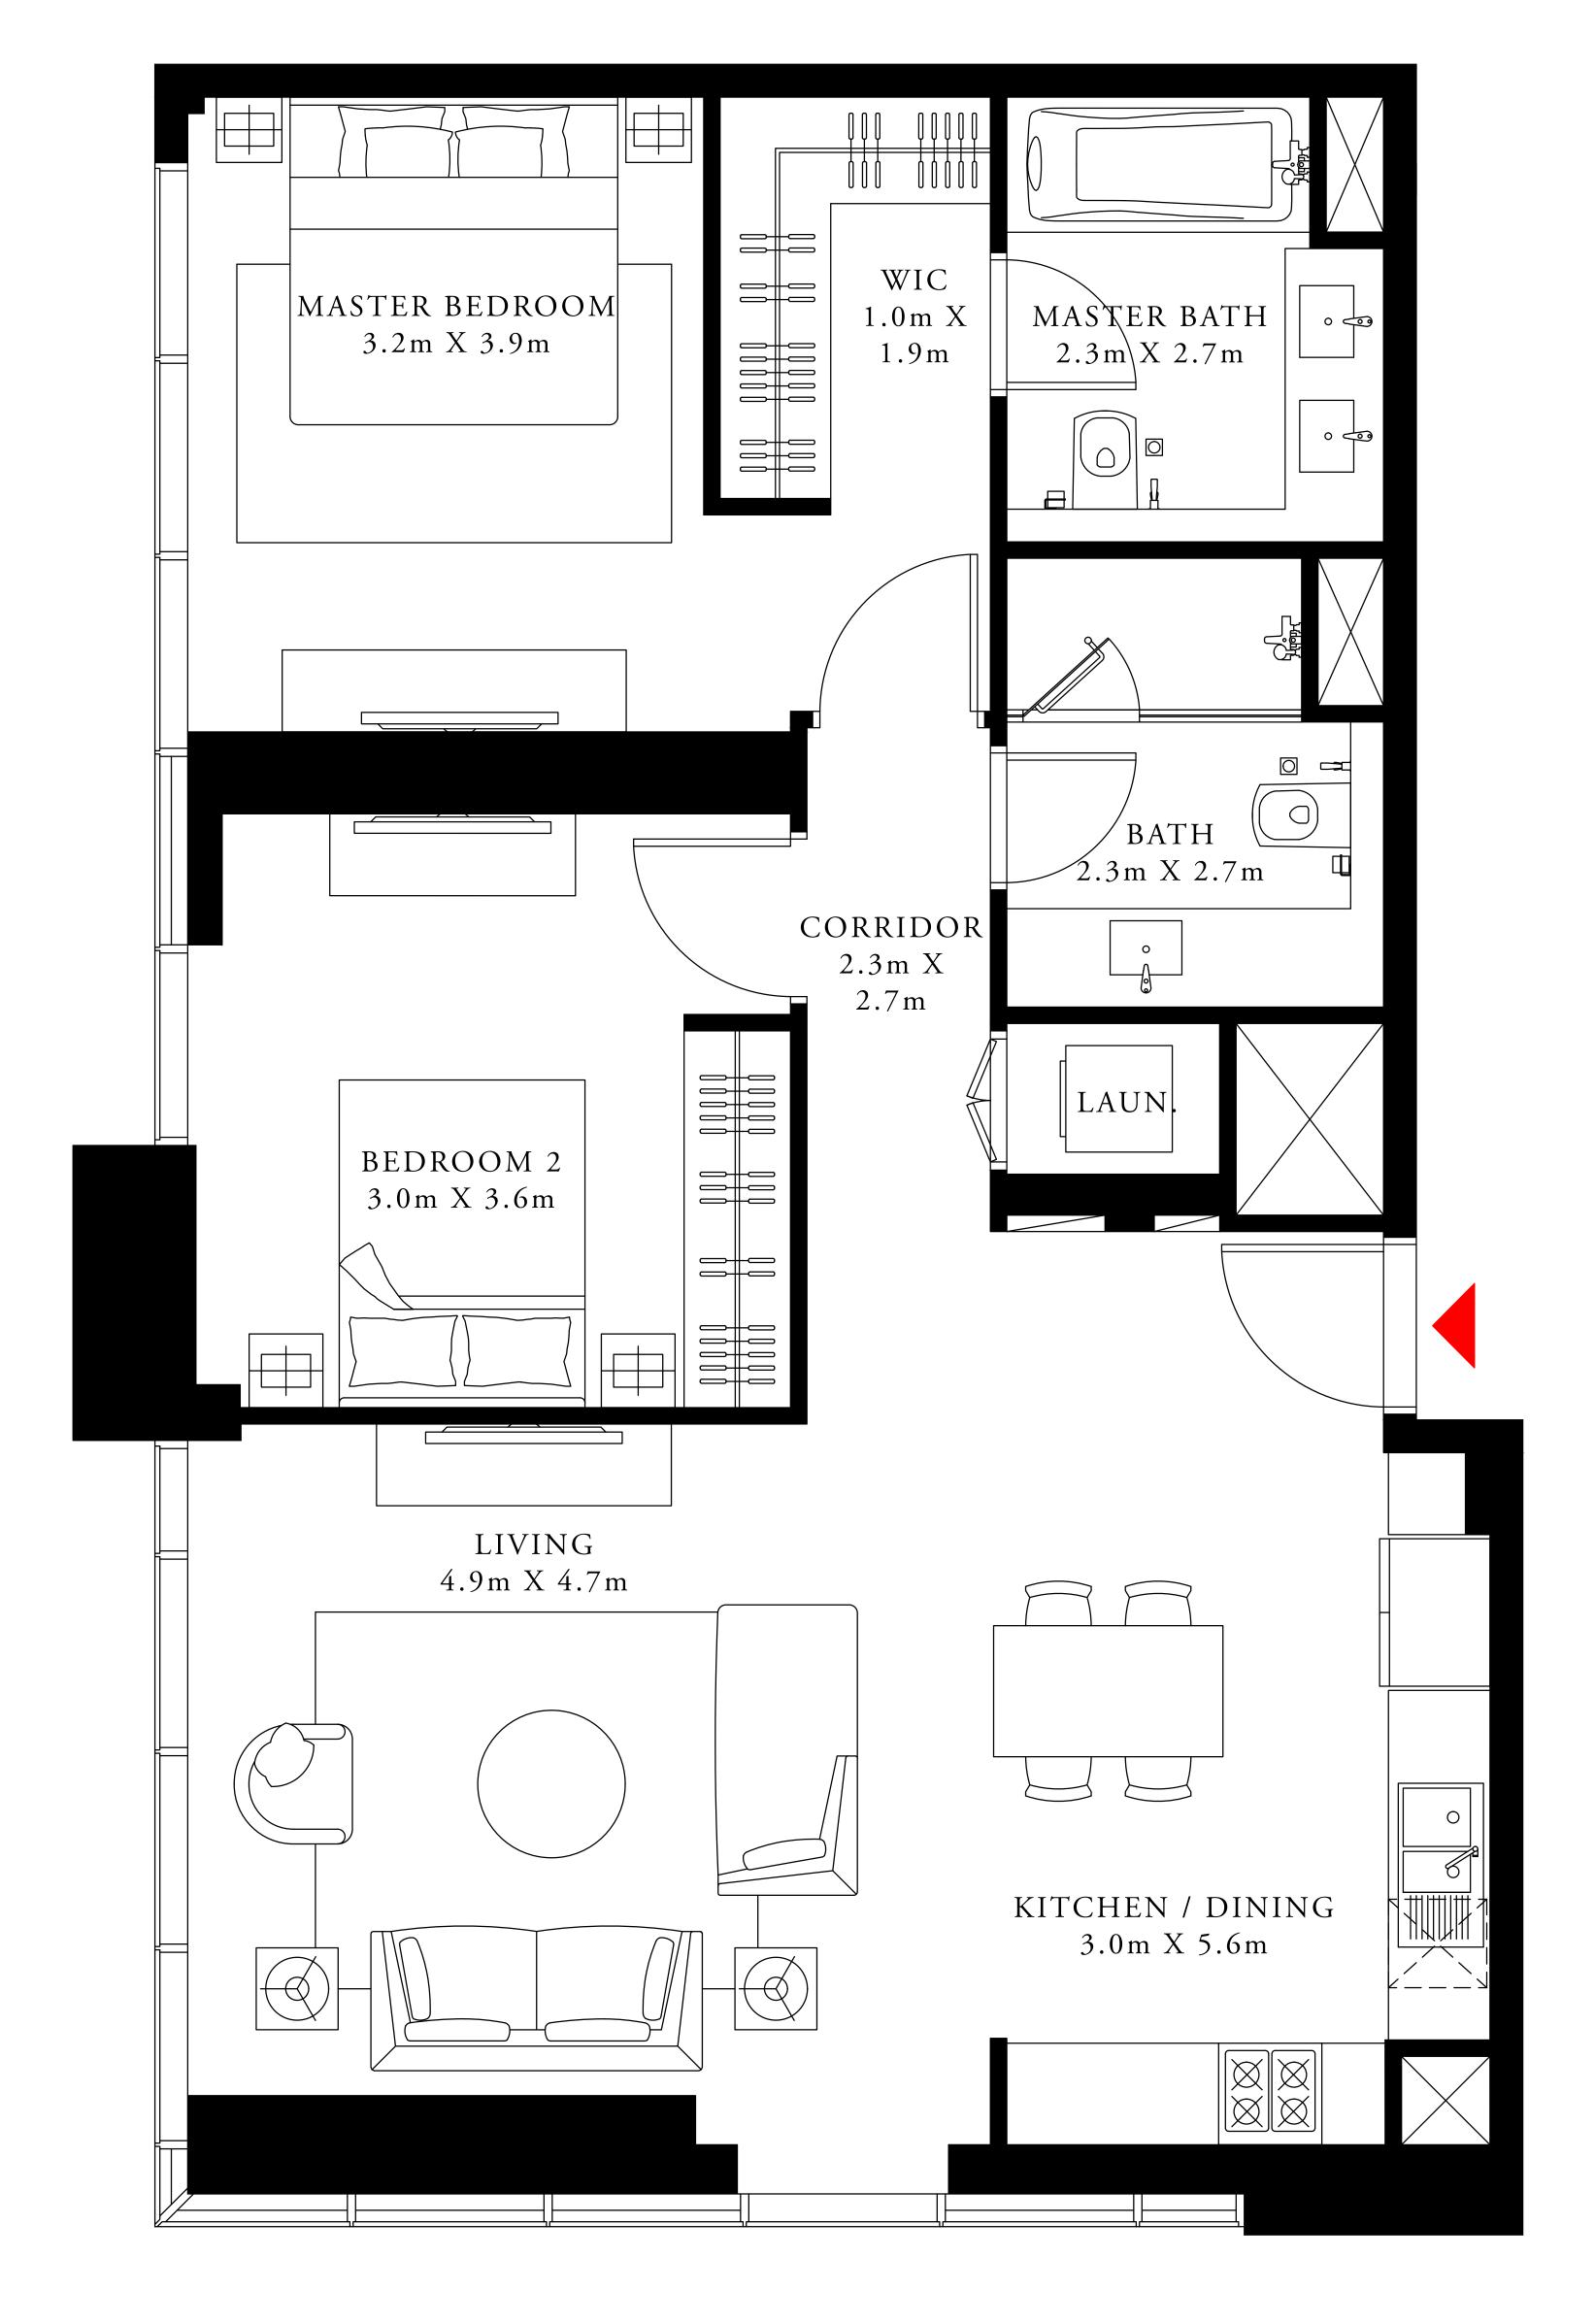

ACT One · ACT Two

ACT ONE

### 3 BEDROOM TYPE 3E1

LEVEL 46

| SUITE AREA   | 1452.16 SQ.FT. | 134.91 SQ.M. |
|--------------|----------------|--------------|
| BALCONY AREA | 183.96 SQ.FT.  | 17.09 SQ.M.  |
| TOTAL AREA   | 1636.12 SQ.FT. | 152.00 SQ.M. |