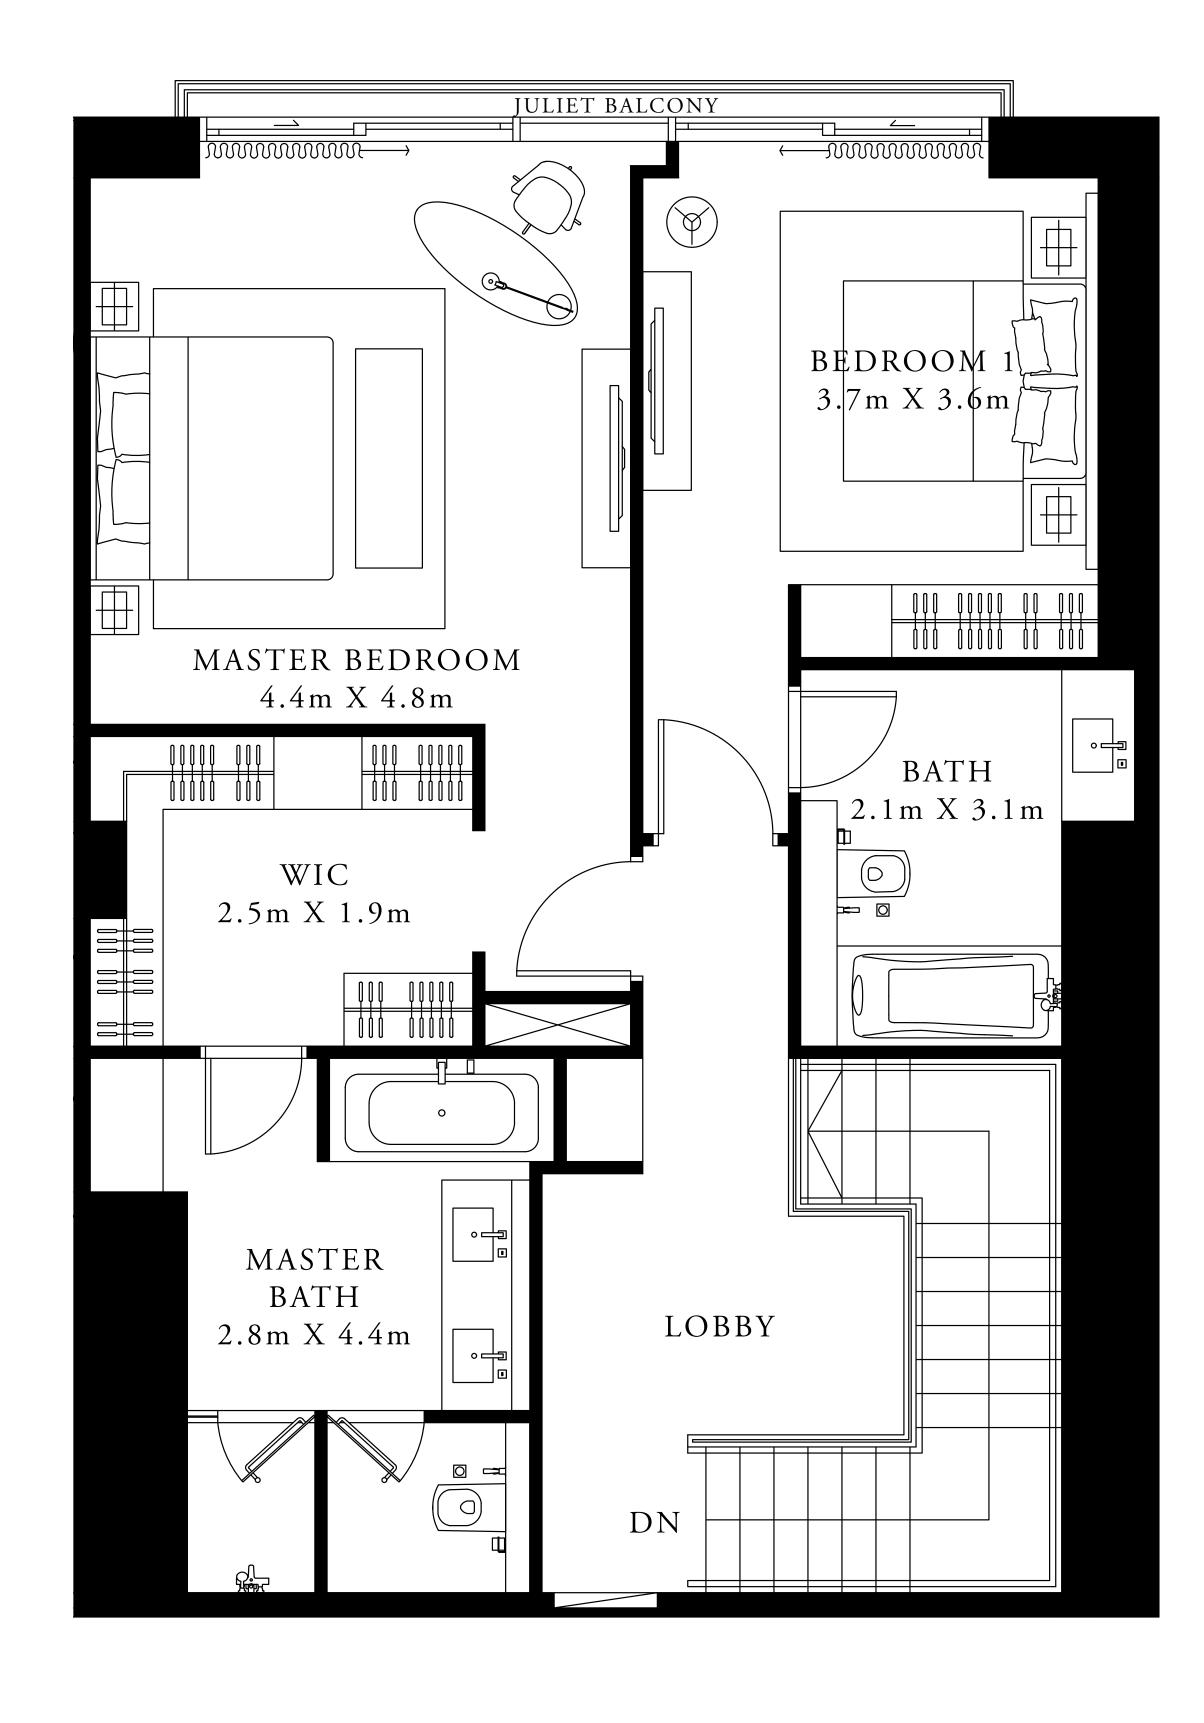

#### 4 BEDROOM DUPLEX 1

GROUND LEVEL

UNIT 01

| SUITE AREA                | 2849.75 SQ.FT. | 264.75 SQ.M. |   |
|---------------------------|----------------|--------------|---|
| TERRACE / BALCONY<br>AREA | 289.66 SQ.FT.  | 26.91 SQ.M.  | _ |
| TOTAL AREA                | 3139.41 SQ.FT. | 291.66 SQ.M. |   |

ACT One · ACT Two

ACT ONE