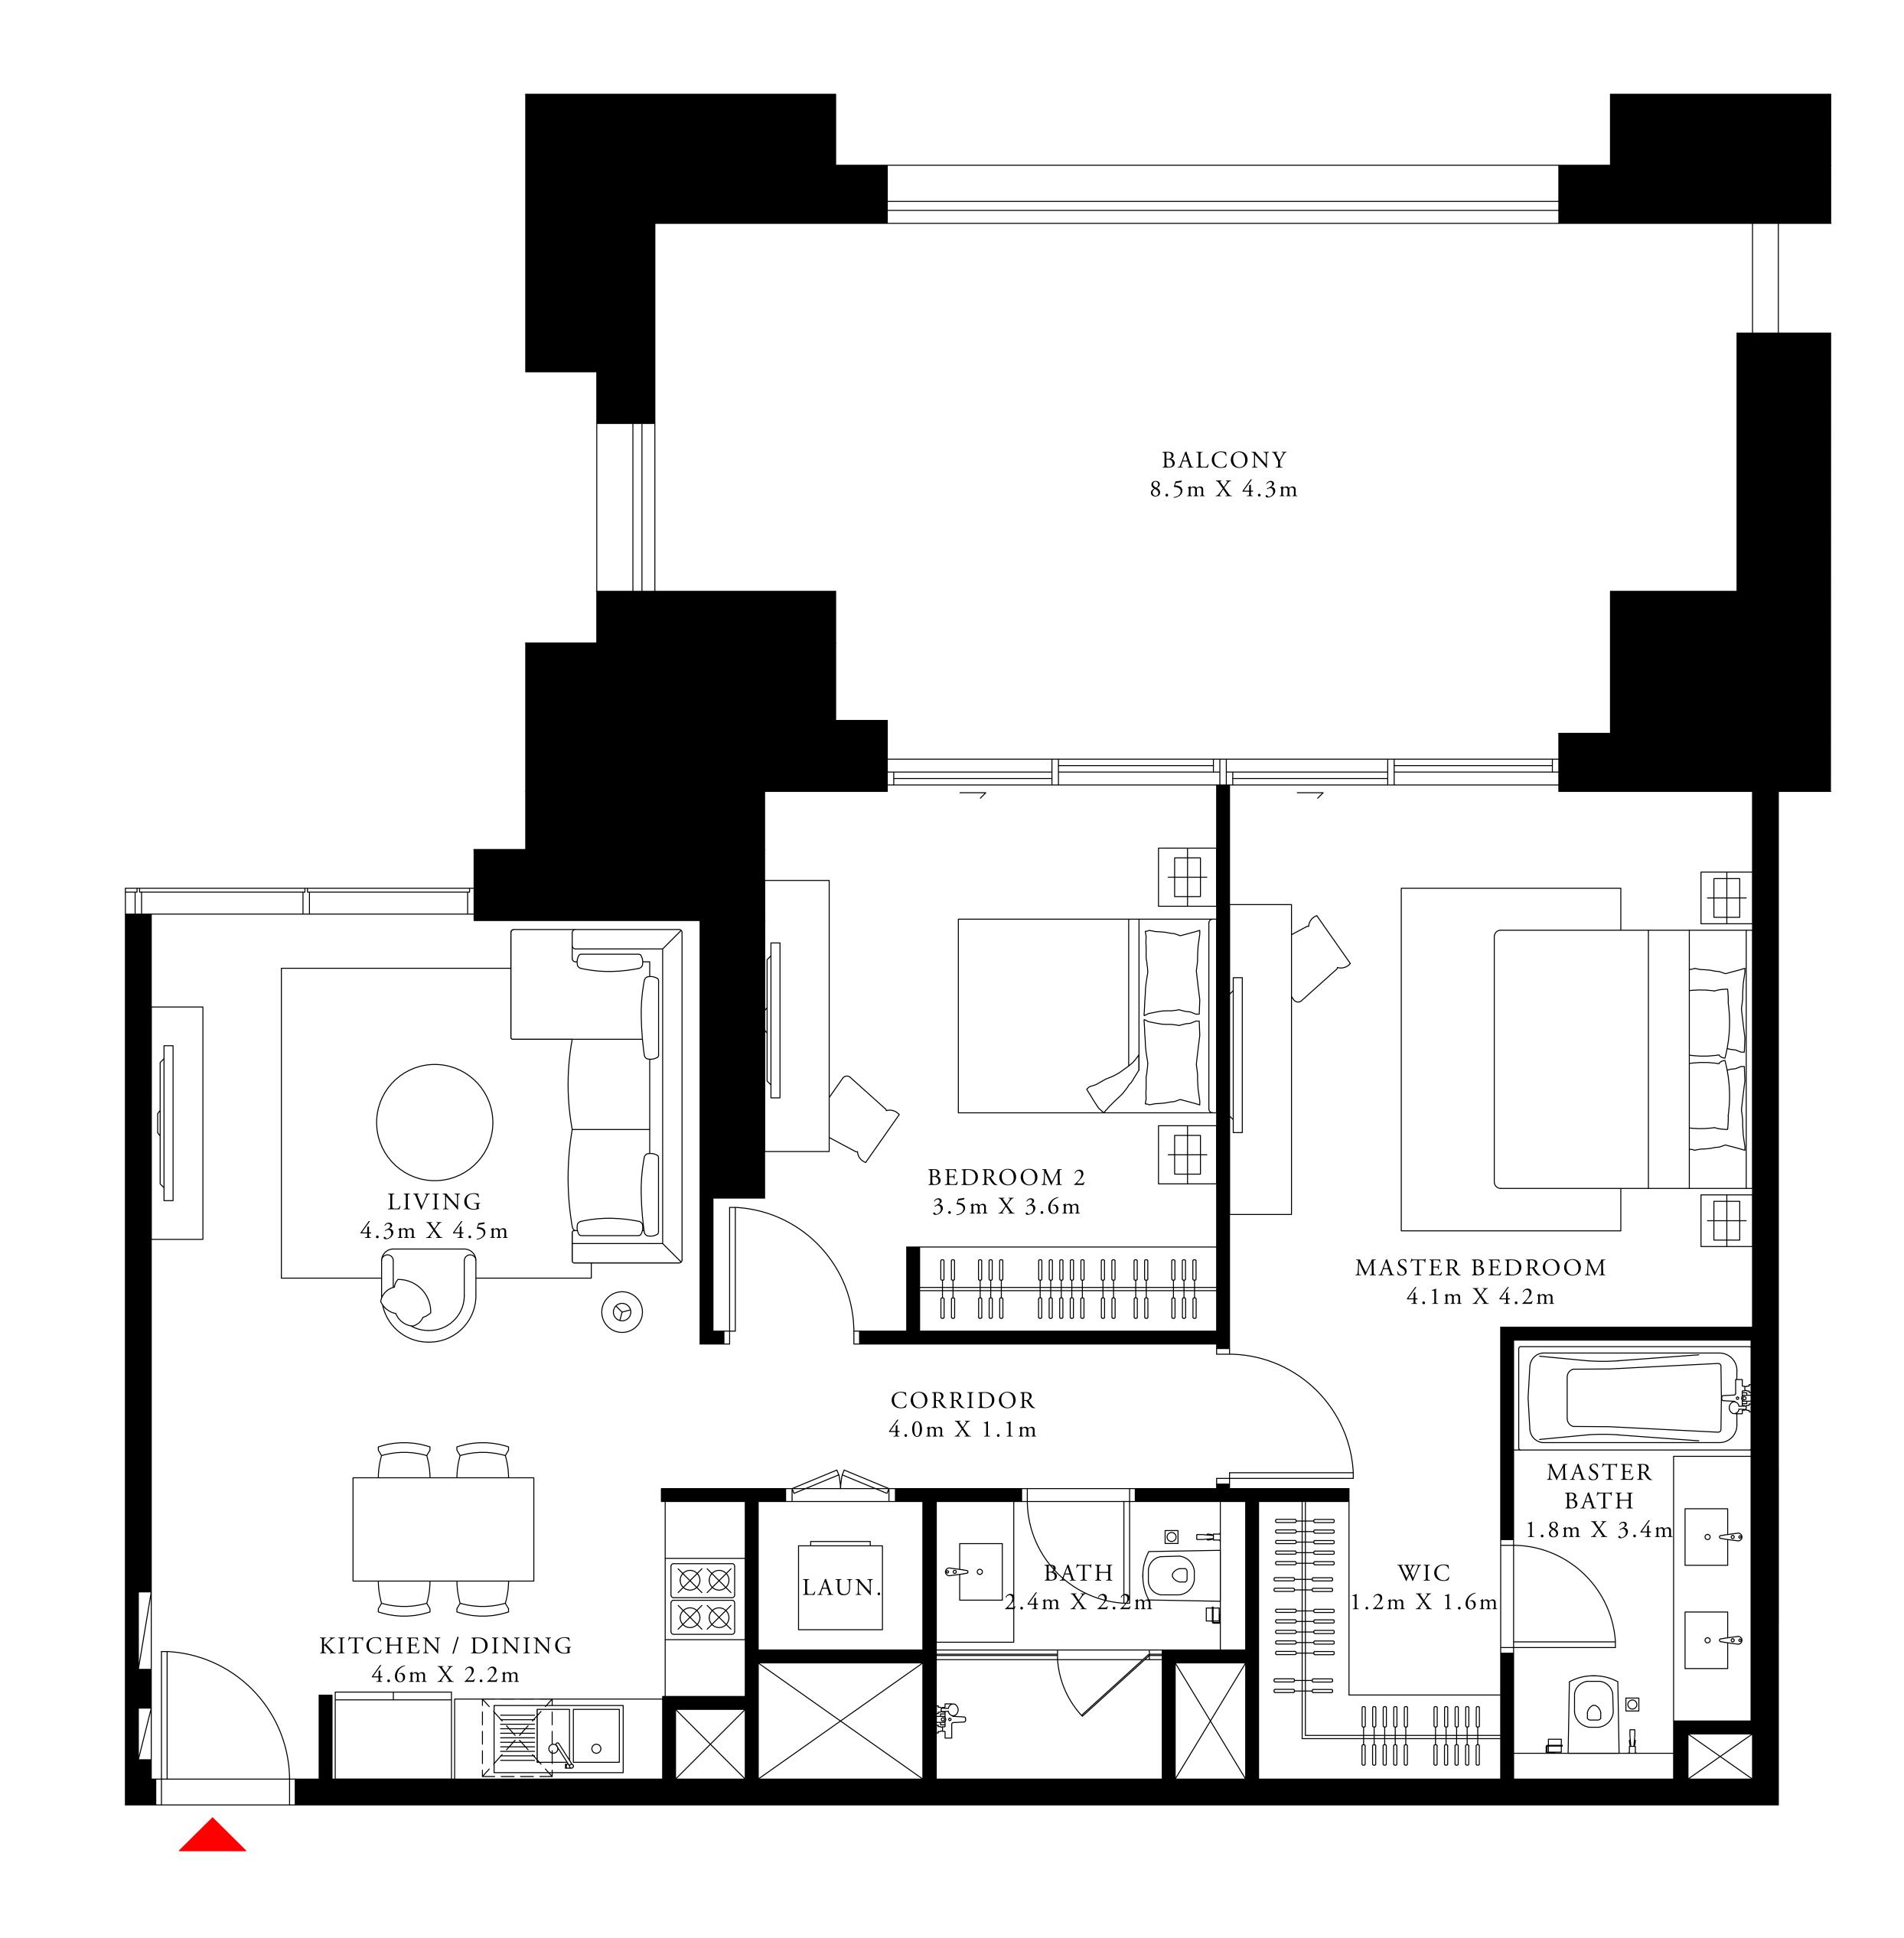

### 1 BEDROOM TYPE 7A

LEVEL 16

| SUITE AREA   | 653.80 SQ.FT. | 60.74 SQ.M. |
|--------------|---------------|-------------|
| BALCONY AREA | 56.51 SQ.FT.  | 5.25 SQ.M.  |
| TOTAL AREA   | 710.31 SQ.FT. | 65.99 SQ.M. |