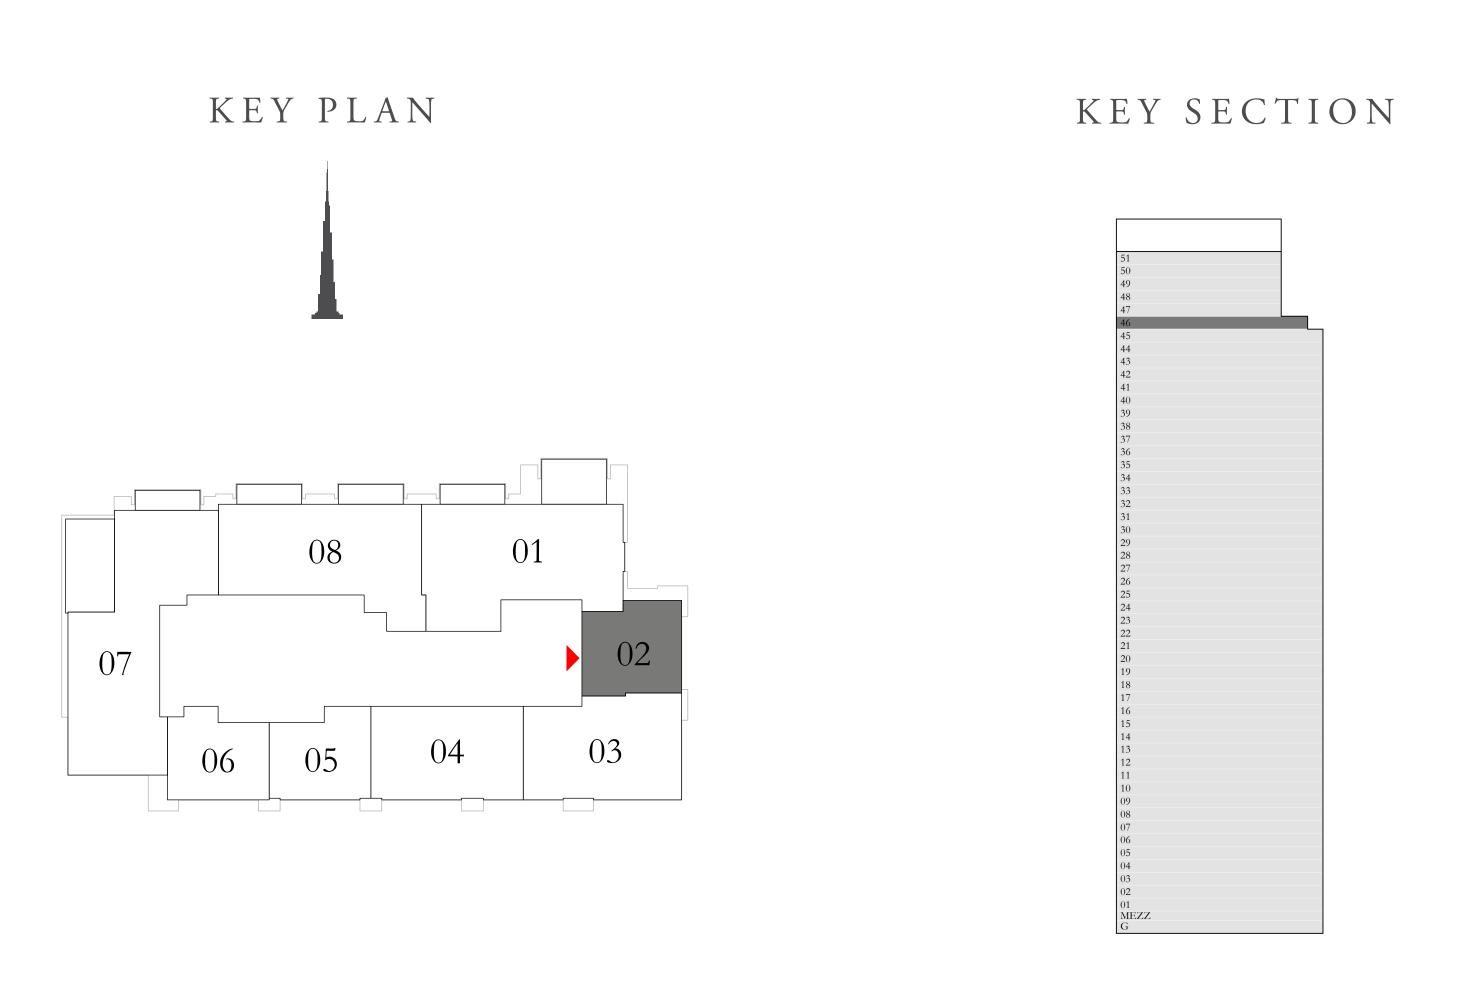

#### 3 BEDROOM DUPLEX 1

GROUND LEVEL

UNIT 02

| SUITE AREA                | 2371.50 SQ.FT. | 220.32 SQ.M. |
|---------------------------|----------------|--------------|
| TERRACE / BALCONY<br>AREA | 289.77 SQ.FT.  | 26.92 SQ.M.  |
| TOTAL AREA                | 2661.27 SQ.FT. | 247.24 SQ.M. |