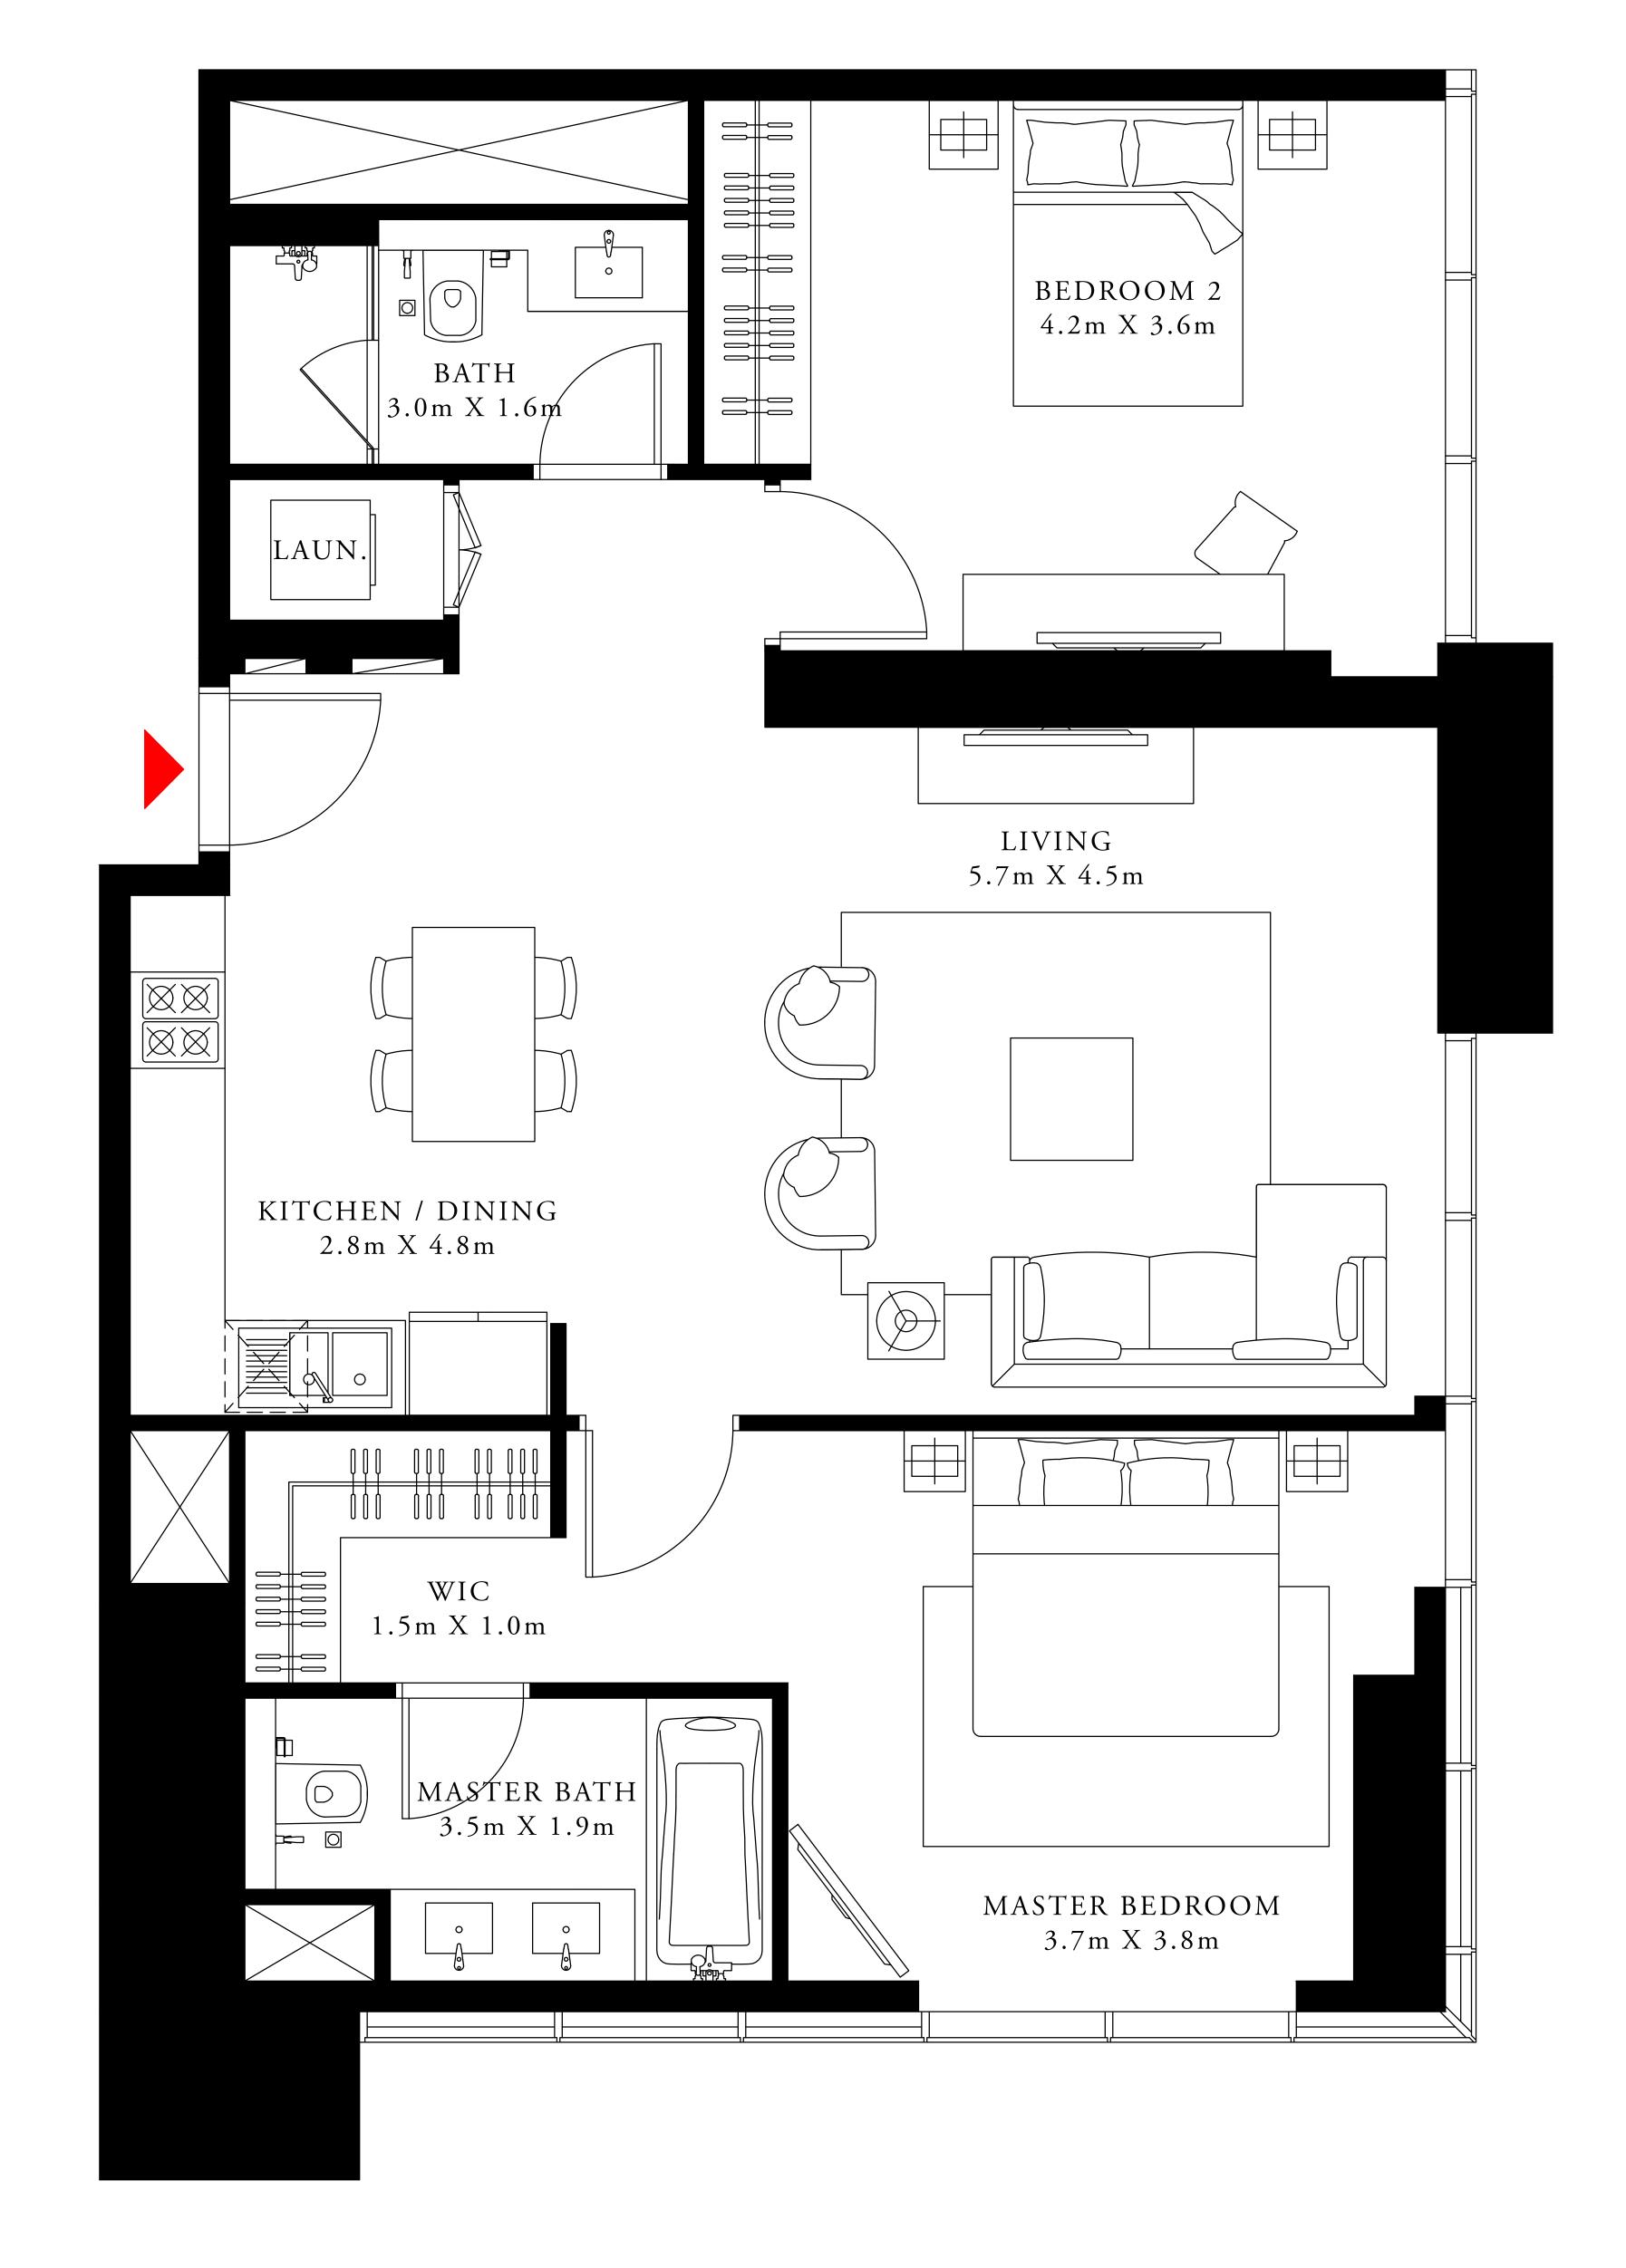

ACT One · ACT Two

ACT ONE

### 3 BEDROOM DUPLEX 2

GROUND LEVEL

UNIT 03

| SUITE AREA                | 2350.62 SQ.FT. | 218.38 SQ.M. |
|---------------------------|----------------|--------------|
| TERRACE / BALCONY<br>AREA | 306.24 SQ.FT.  | 28.45 SQ.M.  |
| TOTAL AREA                | 2656.86 SQ.FT. | 246.83 SQ.M. |