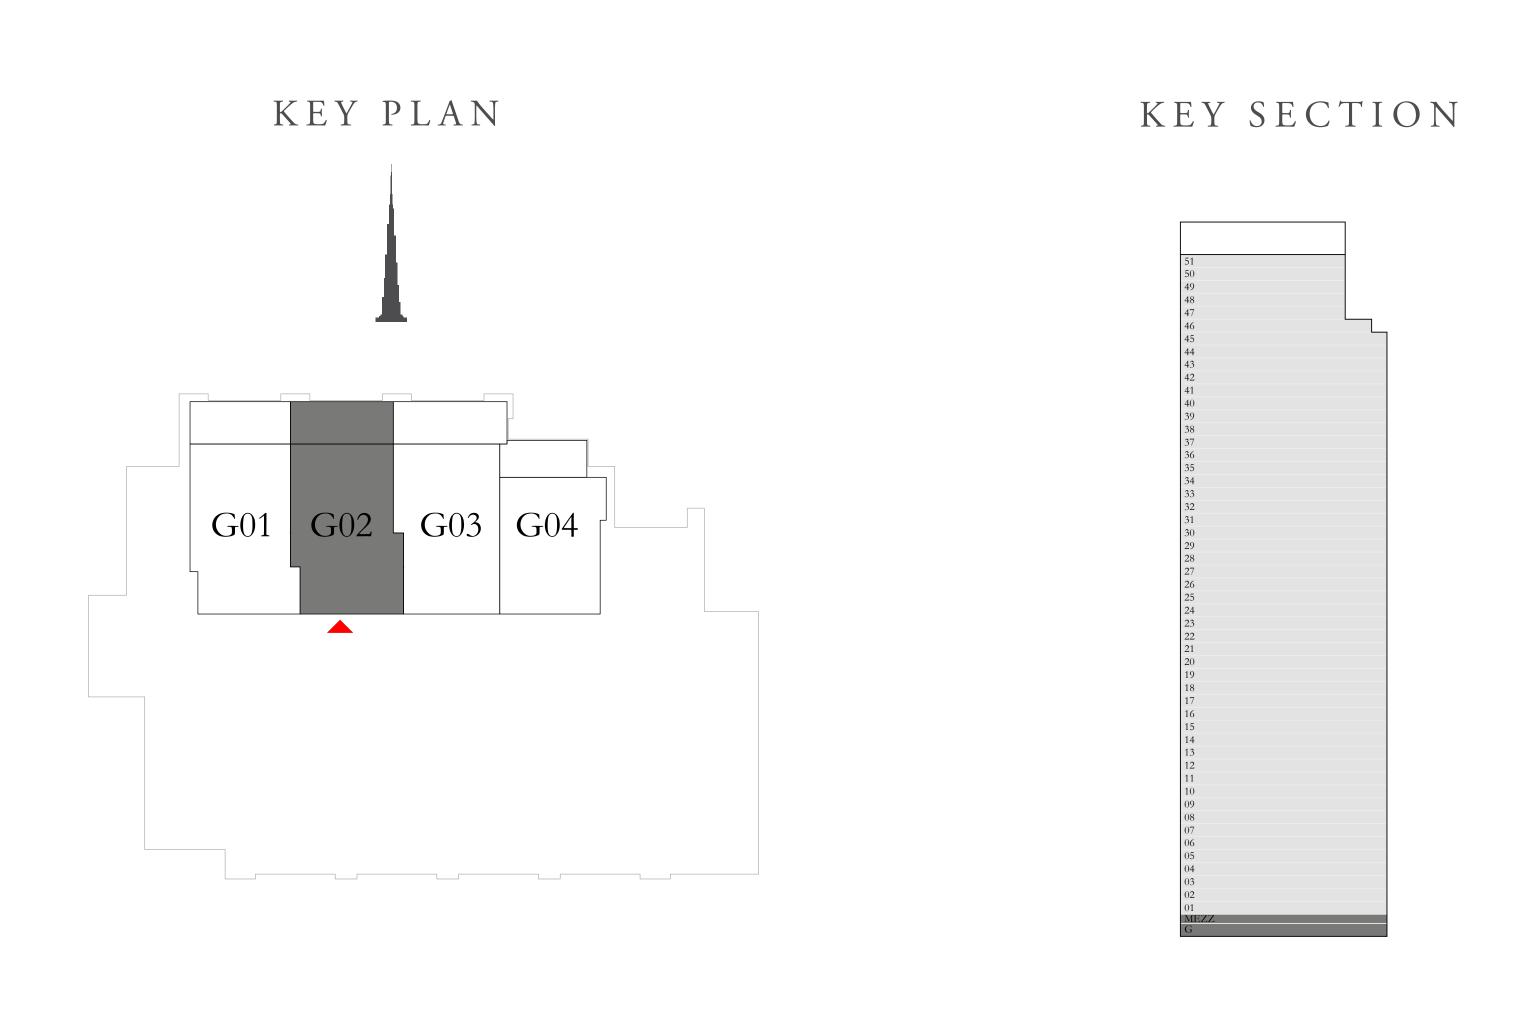

ACT One · ACT Two

ACT ONE

#### 3 BEDROOM DUPLEX 1

GROUND LEVEL

UNIT 02

| SUITE AREA                | 2371.50 SQ.FT. | 220.32 SQ.M. |
|---------------------------|----------------|--------------|
| TERRACE / BALCONY<br>AREA | 289.77 SQ.FT.  | 26.92 SQ.M.  |
| TOTAL AREA                | 2661.27 SQ.FT. | 247.24 SQ.M. |