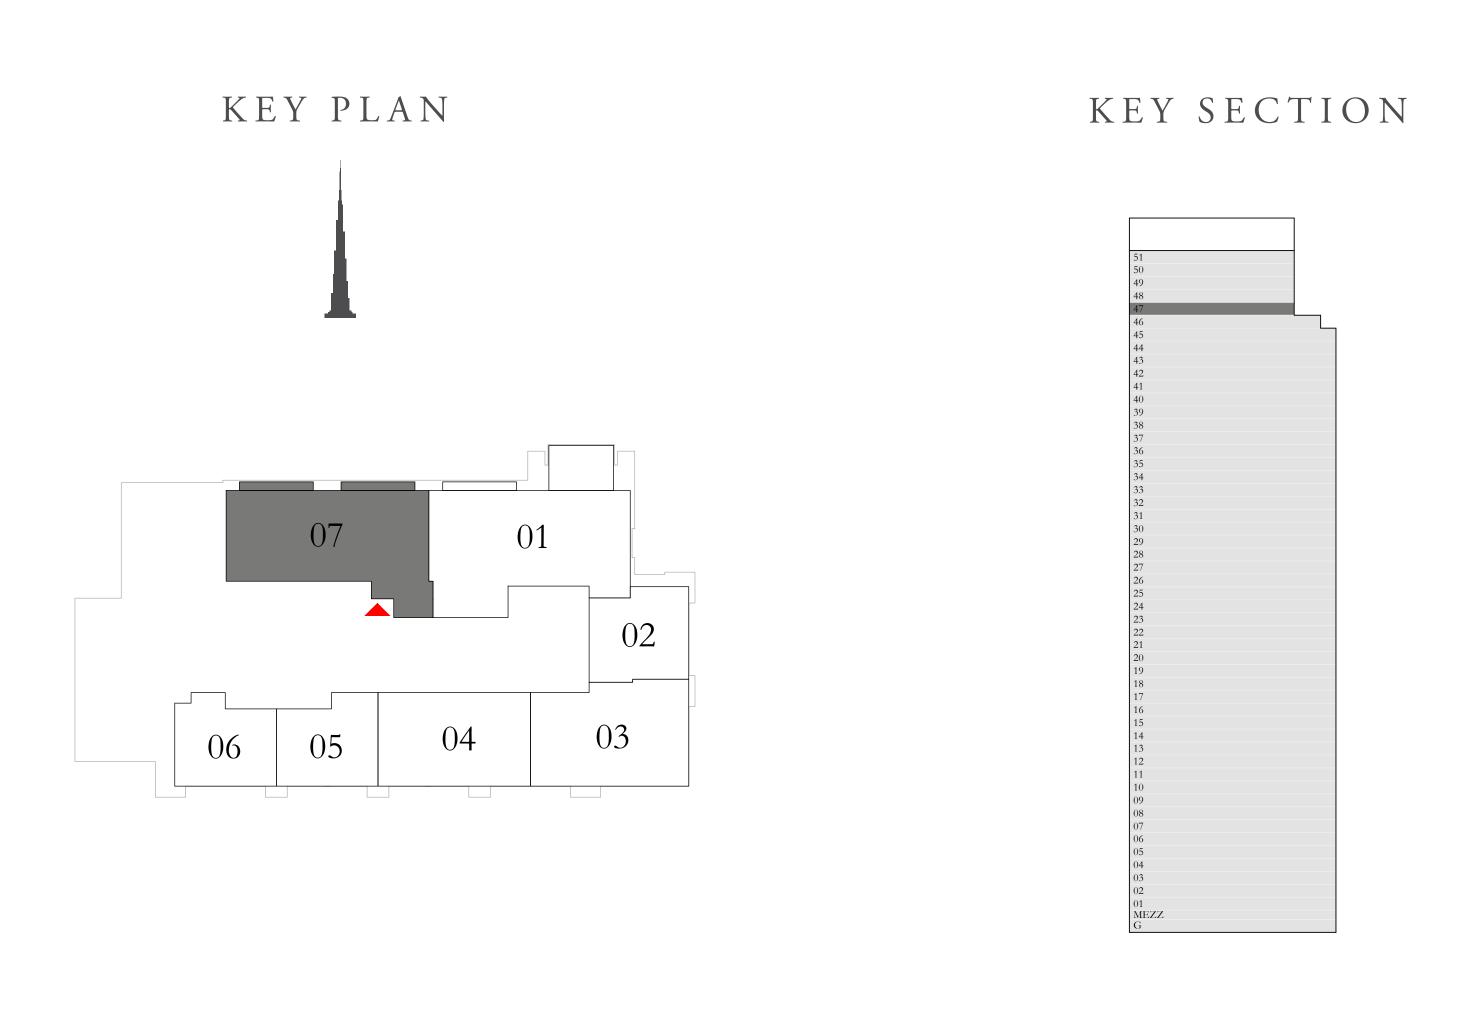

#### 2 BEDROOM TYPE 6A

|                | LEVEL 1          | UNIT 07  |                                                                                                                                                                                                                                                                                                                                                                                                                                                                                                                                                                                                                                                                                                                                                                                                                                                                                                                                                                                                                                                                    |
|----------------|------------------|----------|--------------------------------------------------------------------------------------------------------------------------------------------------------------------------------------------------------------------------------------------------------------------------------------------------------------------------------------------------------------------------------------------------------------------------------------------------------------------------------------------------------------------------------------------------------------------------------------------------------------------------------------------------------------------------------------------------------------------------------------------------------------------------------------------------------------------------------------------------------------------------------------------------------------------------------------------------------------------------------------------------------------------------------------------------------------------|
| SUITE AREA     | 1064.0           | 1 SQ.FT. | 98.85 SQ.M.                                                                                                                                                                                                                                                                                                                                                                                                                                                                                                                                                                                                                                                                                                                                                                                                                                                                                                                                                                                                                                                        |
| BALCONY AR     | EA 0.00          | SQ.FT.   | 0.00 SQ.M.                                                                                                                                                                                                                                                                                                                                                                                                                                                                                                                                                                                                                                                                                                                                                                                                                                                                                                                                                                                                                                                         |
| TOTAL AREA     | 1064.0           | 1 SQ.FT. | 98.85 SQ.M.                                                                                                                                                                                                                                                                                                                                                                                                                                                                                                                                                                                                                                                                                                                                                                                                                                                                                                                                                                                                                                                        |
|                | LEVEL 3          | UNIT 07  |                                                                                                                                                                                                                                                                                                                                                                                                                                                                                                                                                                                                                                                                                                                                                                                                                                                                                                                                                                                                                                                                    |
| SUITE AREA     | 1064.7           | 7 SQ.FT. | 98.92 SQ.M.                                                                                                                                                                                                                                                                                                                                                                                                                                                                                                                                                                                                                                                                                                                                                                                                                                                                                                                                                                                                                                                        |
| BALCONY AR     | EA 0.00          | SQ.FT.   | 0.00 SQ.M.                                                                                                                                                                                                                                                                                                                                                                                                                                                                                                                                                                                                                                                                                                                                                                                                                                                                                                                                                                                                                                                         |
| TOTAL AREA     | A 1064.7°        | 7 SQ.FT. | 98.92 SQ.M.                                                                                                                                                                                                                                                                                                                                                                                                                                                                                                                                                                                                                                                                                                                                                                                                                                                                                                                                                                                                                                                        |
| KEY PLAN    07 | 01<br>02<br>4 03 | K        | SEY SECTION  51 50 49 48 47 46 45 44 43 42 41 40 39 38 37 36 35 34 33 32 31 30 29 28 27 26 25 24 23 22 21 20 19 18 17 16 15 14 13 12 11 10 09 08 07 06 05 09 08 07 06 05 09 08 07 06 05 09 08 07 06 05 09 08 07 06 05 09 08 07 06 05 09 08 07 06 05 09 08 07 06 05 09 08 07 06 05 09 08 07 06 05 09 08 07 06 05 09 08 07 06 05 09 08 07 06 05 09 08 07 06 05 09 08 07 06 05 09 08 07 06 05 09 08 07 06 06 05 09 08 07 06 06 05 09 08 07 06 06 05 09 08 07 06 06 05 09 08 07 06 06 05 09 08 07 06 06 05 09 08 07 06 06 05 09 08 07 06 06 05 09 08 07 06 06 05 09 08 07 06 08 07 06 08 07 06 08 07 06 08 07 06 08 07 06 08 07 06 08 07 06 08 07 06 08 07 06 08 09 08 07 06 08 07 06 08 07 06 08 07 06 08 07 06 08 09 08 07 06 08 07 06 08 07 06 08 07 06 08 07 06 08 07 06 08 07 06 08 07 06 08 07 06 08 07 06 08 07 06 08 07 06 08 07 06 08 07 06 08 07 06 08 07 06 08 07 06 08 07 06 08 07 06 08 07 06 08 07 06 08 07 06 08 07 06 08 07 06 08 07 06 08 07 06 08 07 06 08 07 06 08 07 06 08 08 07 07 08 08 08 07 08 08 08 07 08 08 08 08 08 08 08 08 08 08 08 08 08 |