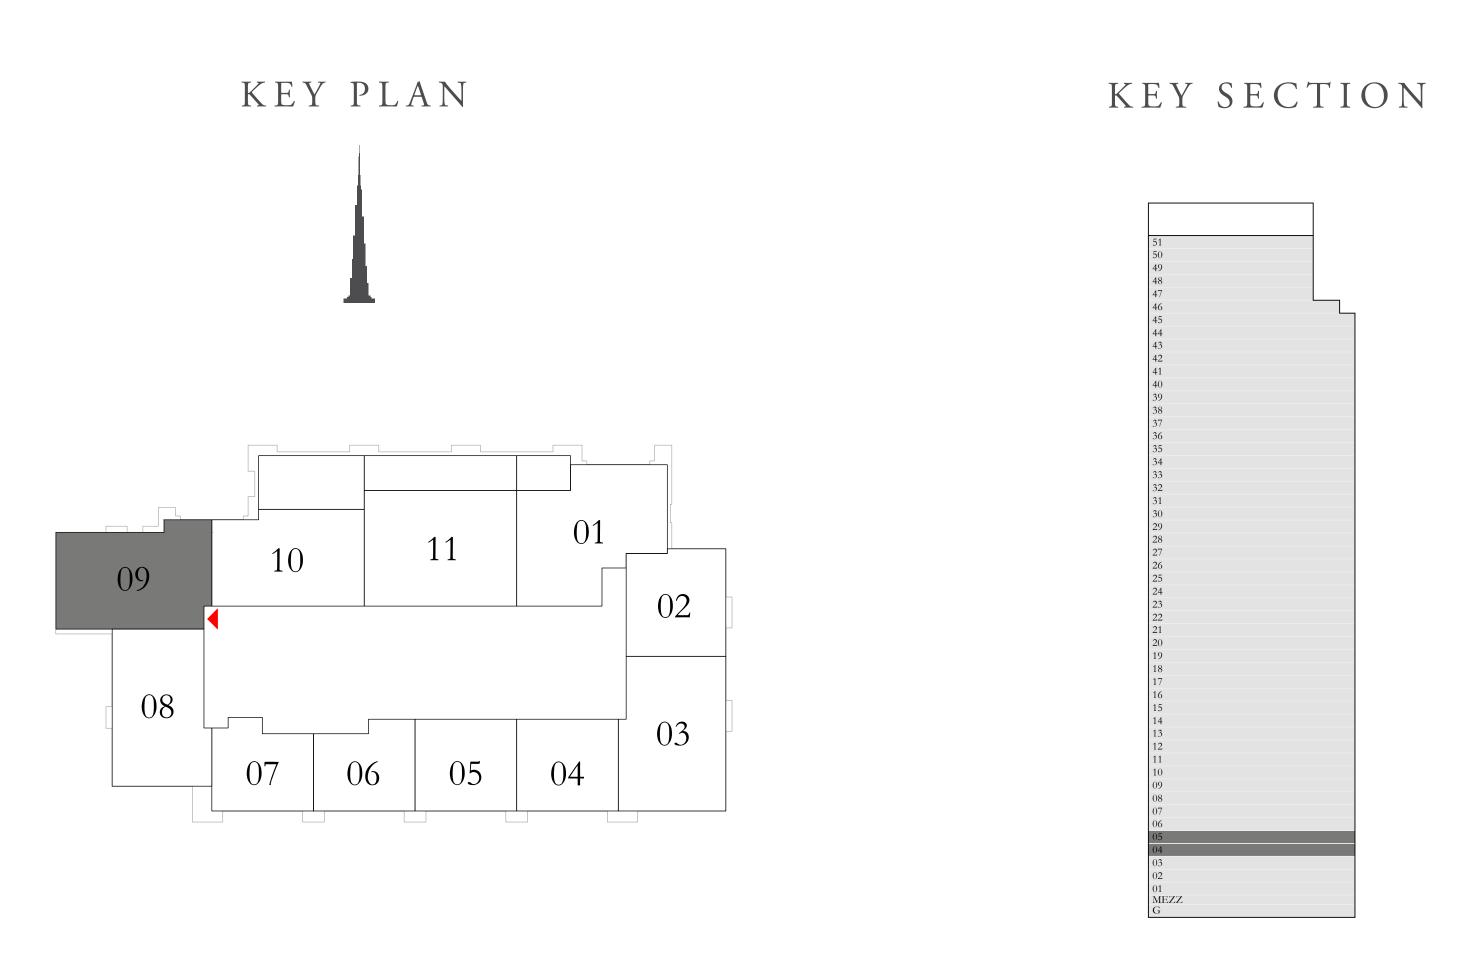

### 2 BEDROOM TYPE 9B

|                                | LEVEL 4       | UNIT 1    | 0                                                                                                                                                                                    |
|--------------------------------|---------------|-----------|--------------------------------------------------------------------------------------------------------------------------------------------------------------------------------------|
| SUITE AREA                     | 1001.0        | 04 SQ.FT. | 93.00 SQ.M.                                                                                                                                                                          |
| BALCONY ARI                    | EA 365.2      | 2 SQ.FT.  | 33.93 SQ.M.                                                                                                                                                                          |
| TOTAL AREA                     | 1366.2        | 26 SQ.FT. | 126.93 SQ.M.                                                                                                                                                                         |
|                                | LEVEL 5       | UNIT 1    | 0                                                                                                                                                                                    |
| SUITE AREA                     | 1001.0        | 04 SQ.FT. | 93.00 SQ.M.                                                                                                                                                                          |
| BALCONY ARI                    | EA 368.0      | 2 SQ.FT.  | 34.19 SQ.M.                                                                                                                                                                          |
| TOTAL AREA                     | 1369.0        | 06 SQ.FT. | 127.19 SQ.M.                                                                                                                                                                         |
| KEY PLAN  10 11 09 08 07 06 05 | 01 02 03 5 04 |           | KEY SECTION  51 50 49 48 47 46 45 44 43 42 41 40 39 38 37 36 55 34 33 32 22 31 30 29 28 27 26 25 24 23 22 21 10 0 19 18 17 16 16 15 14 13 12 11 10 09 08 07 06 05 04 03 02 01 MEZZ G |