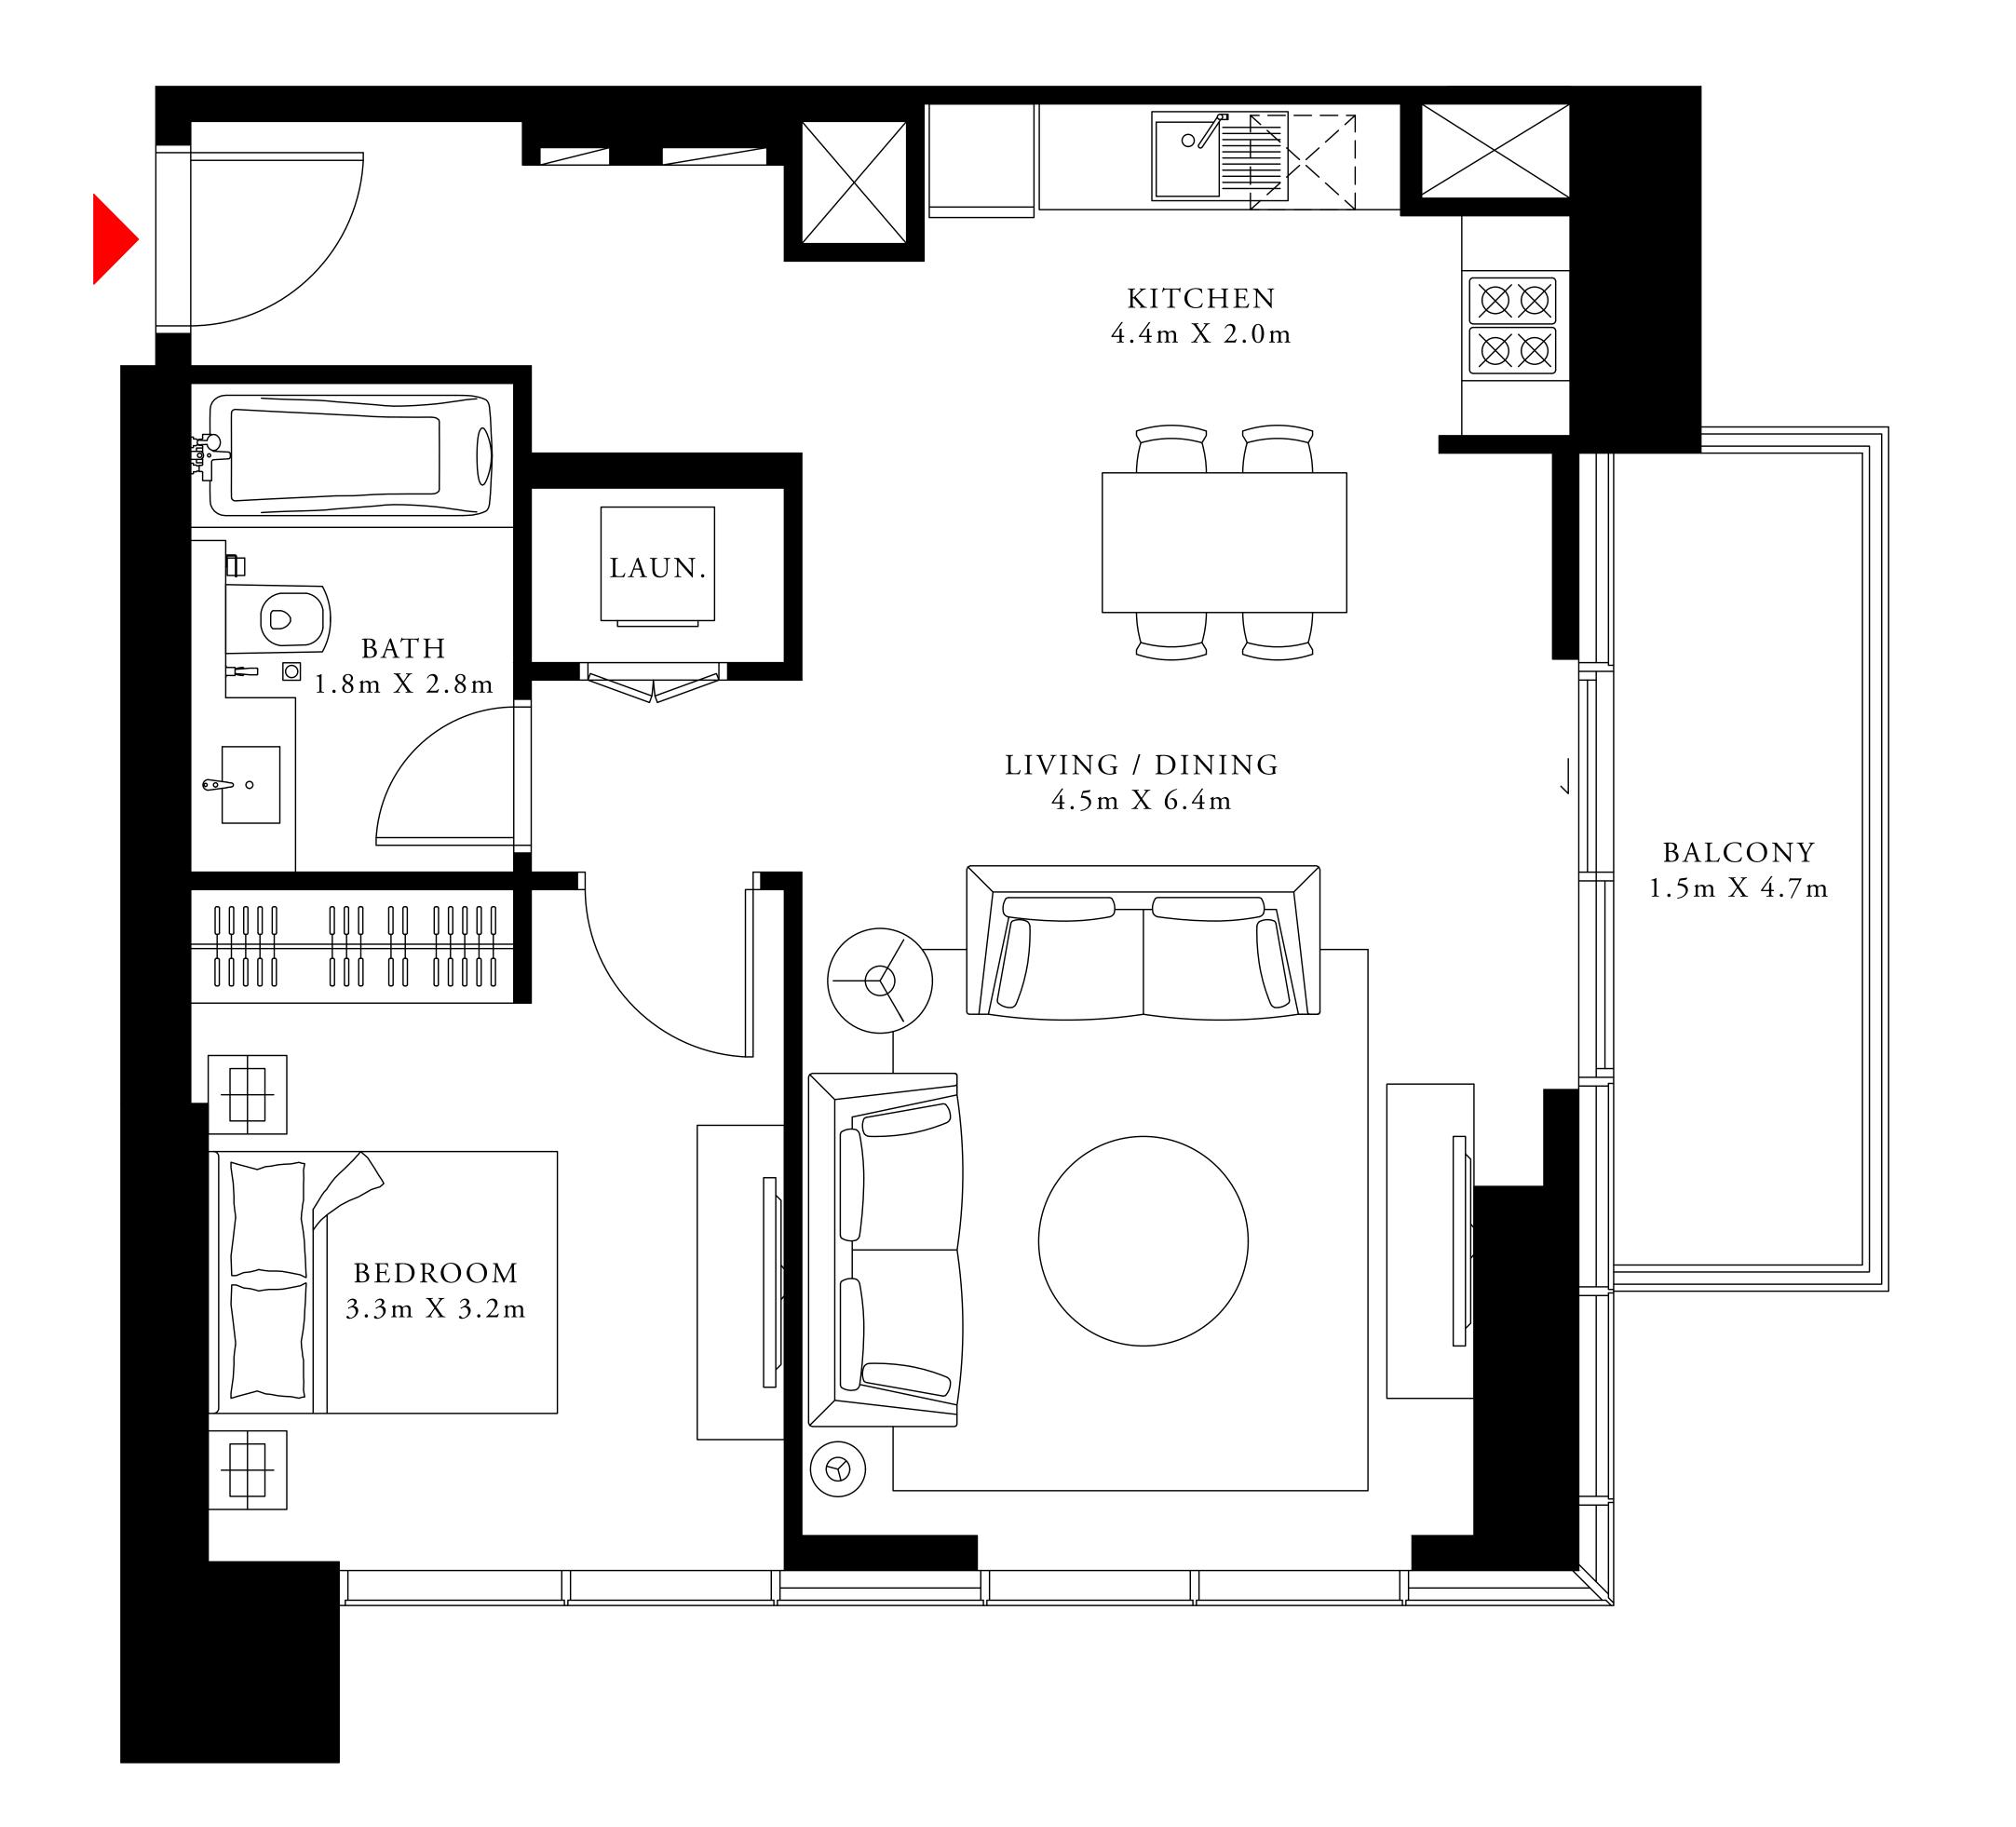

### 3 BEDROOM DUPLEX 2

GROUND LEVEL

UNIT 03

| SUITE AREA                | 2350.62 SQ.FT. | 218.38 SQ.M. |
|---------------------------|----------------|--------------|
| TERRACE / BALCONY<br>AREA | 306.24 SQ.FT.  | 28.45 SQ.M.  |
| TOTAL AREA                | 2656.86 SQ.FT. | 246.83 SQ.M. |

ACT One · ACT Two

ACT ONE