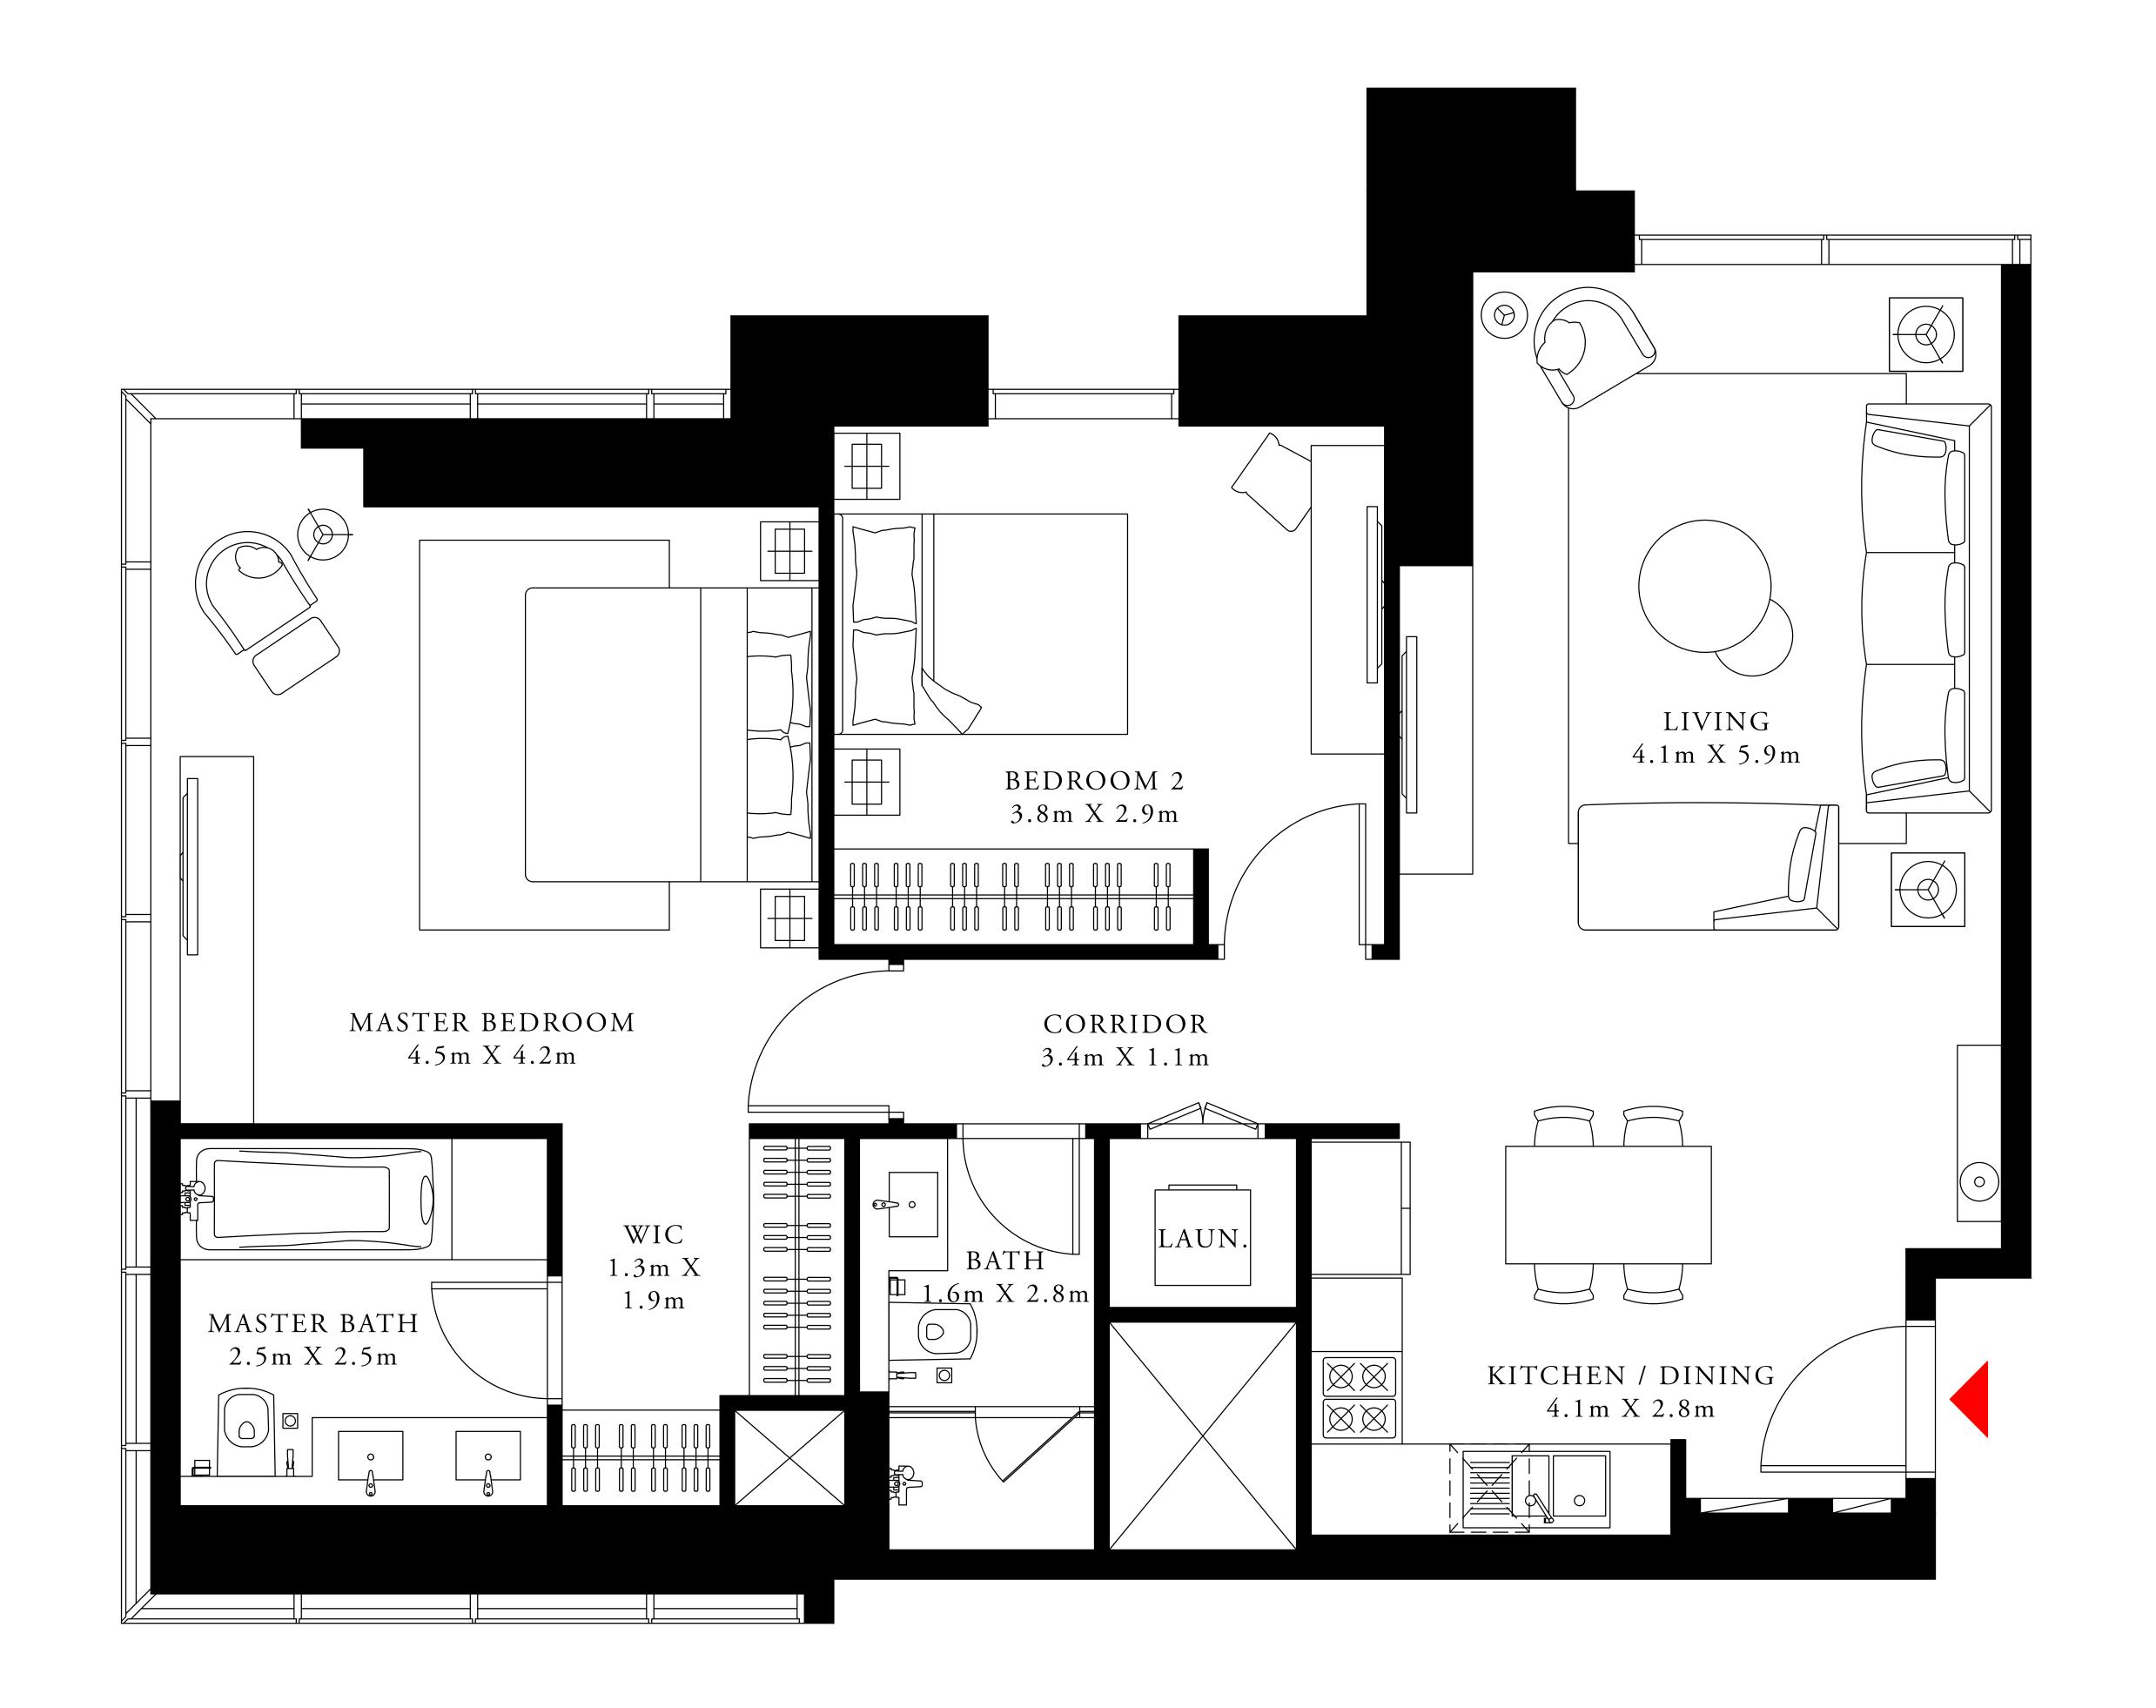

#### 2 BEDROOM TYPE 4A

|                                      | LEVEL 4        | UNIT 01                                           |      |
|--------------------------------------|----------------|---------------------------------------------------|------|
| SUITE AREA                           | 1191.24 SQ.I   | FT. 110.67 SQ                                     | .M.  |
| BALCONY ARI                          | EA 114.42 SQ.F | FT. 10.63 SQ.                                     | .M.  |
| TOTAL AREA                           | 1305.66 SQ.I   | FT. 121.30 SQ                                     | .M.  |
|                                      | LEVEL 5        | UNIT 01                                           |      |
| SUITE AREA                           | 1191.24 SQ.I   | FT. 110.67 SQ                                     | .M.  |
| BALCONY ARI                          | EA 115.71 SQ.F | FT. 10.75 SQ.                                     | М.   |
| TOTAL AREA                           | 1306.95 SQ.I   | FT. 121.42 SQ                                     | .M.  |
| KEY PLAN  10 11 09 10 11 08 07 06 05 | 01 02 03 5 04  | KEY SECT    SI   SO   SO   SO   SO   SO   SO   SO | ΓΙΟΝ |