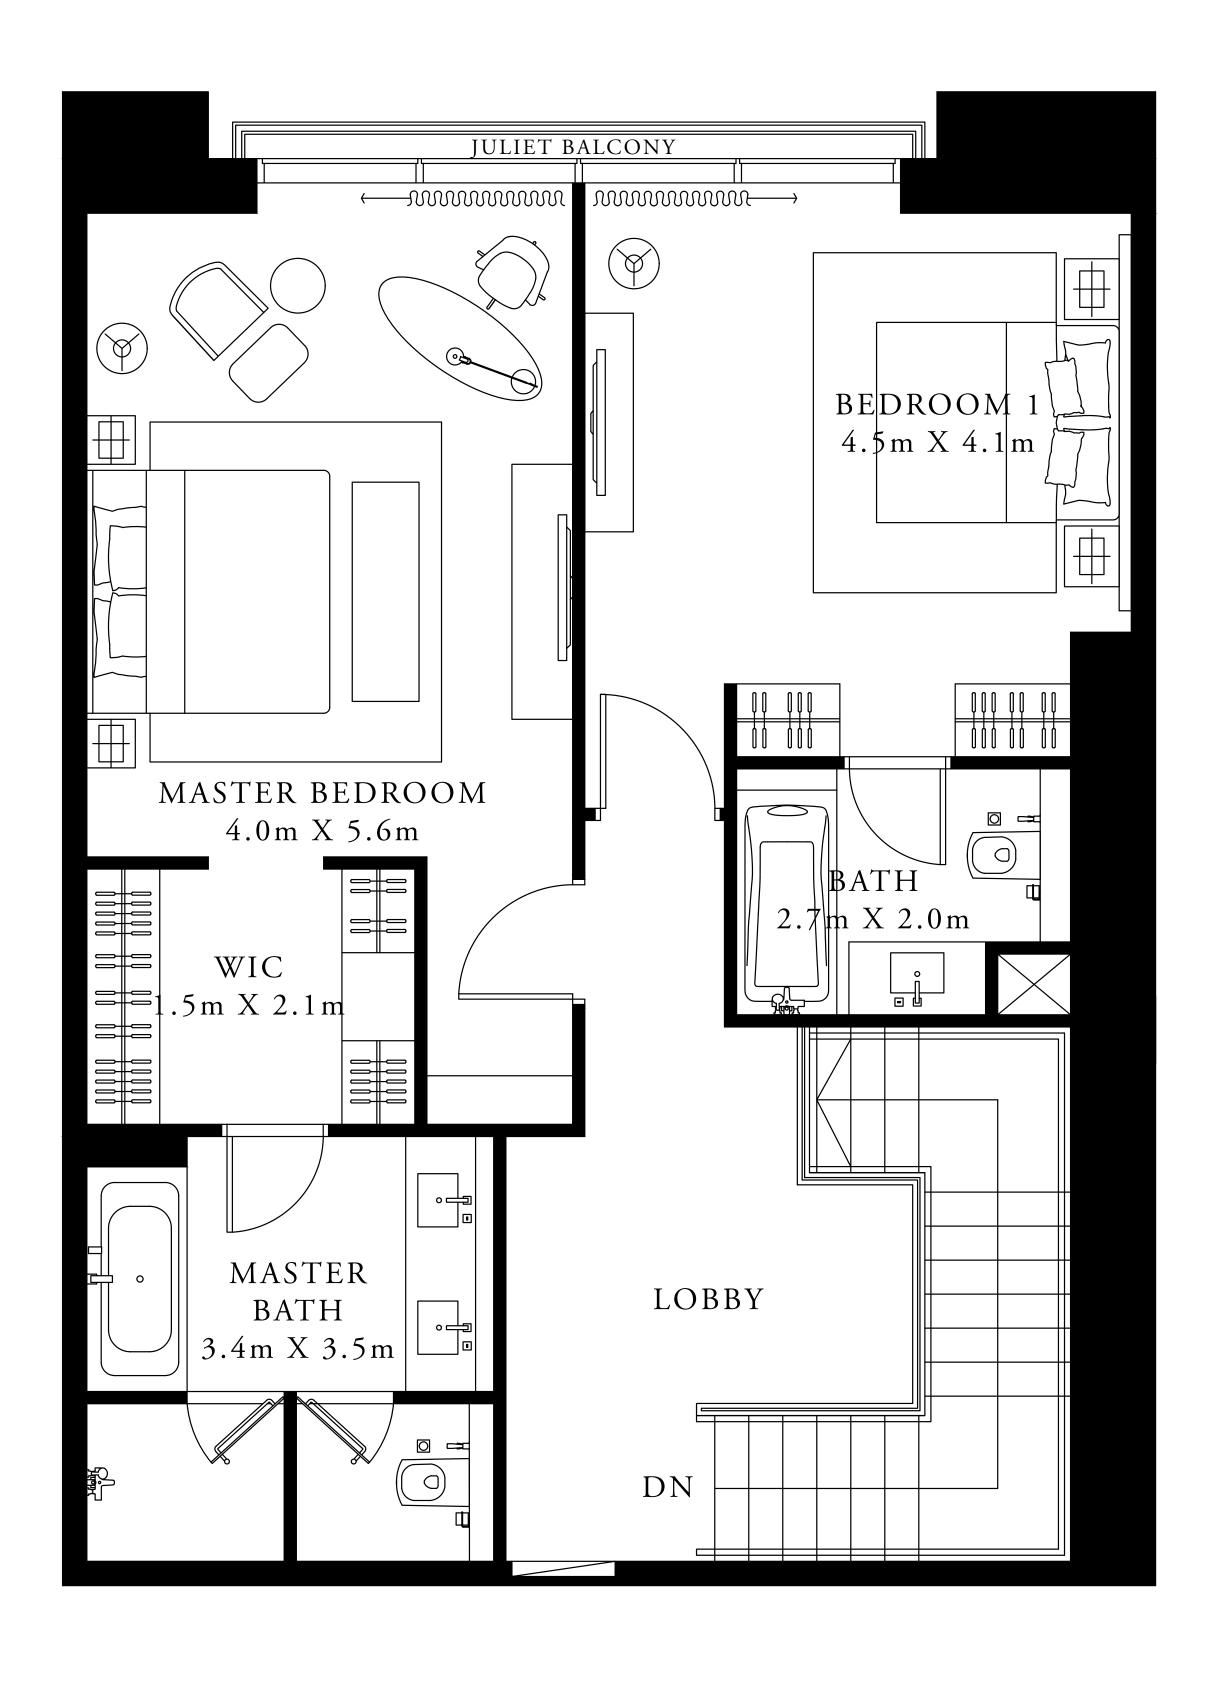

#### 4 BEDROOM DUPLEX 1

GROUND LEVEL

UNIT 01

| SUITE AREA                | 2849.75 SQ.FT. | 264.75 SQ.M. |   |
|---------------------------|----------------|--------------|---|
| TERRACE / BALCONY<br>AREA | 289.66 SQ.FT.  | 26.91 SQ.M.  | _ |
| TOTAL AREA                | 3139.41 SQ.FT. | 291.66 SQ.M. |   |