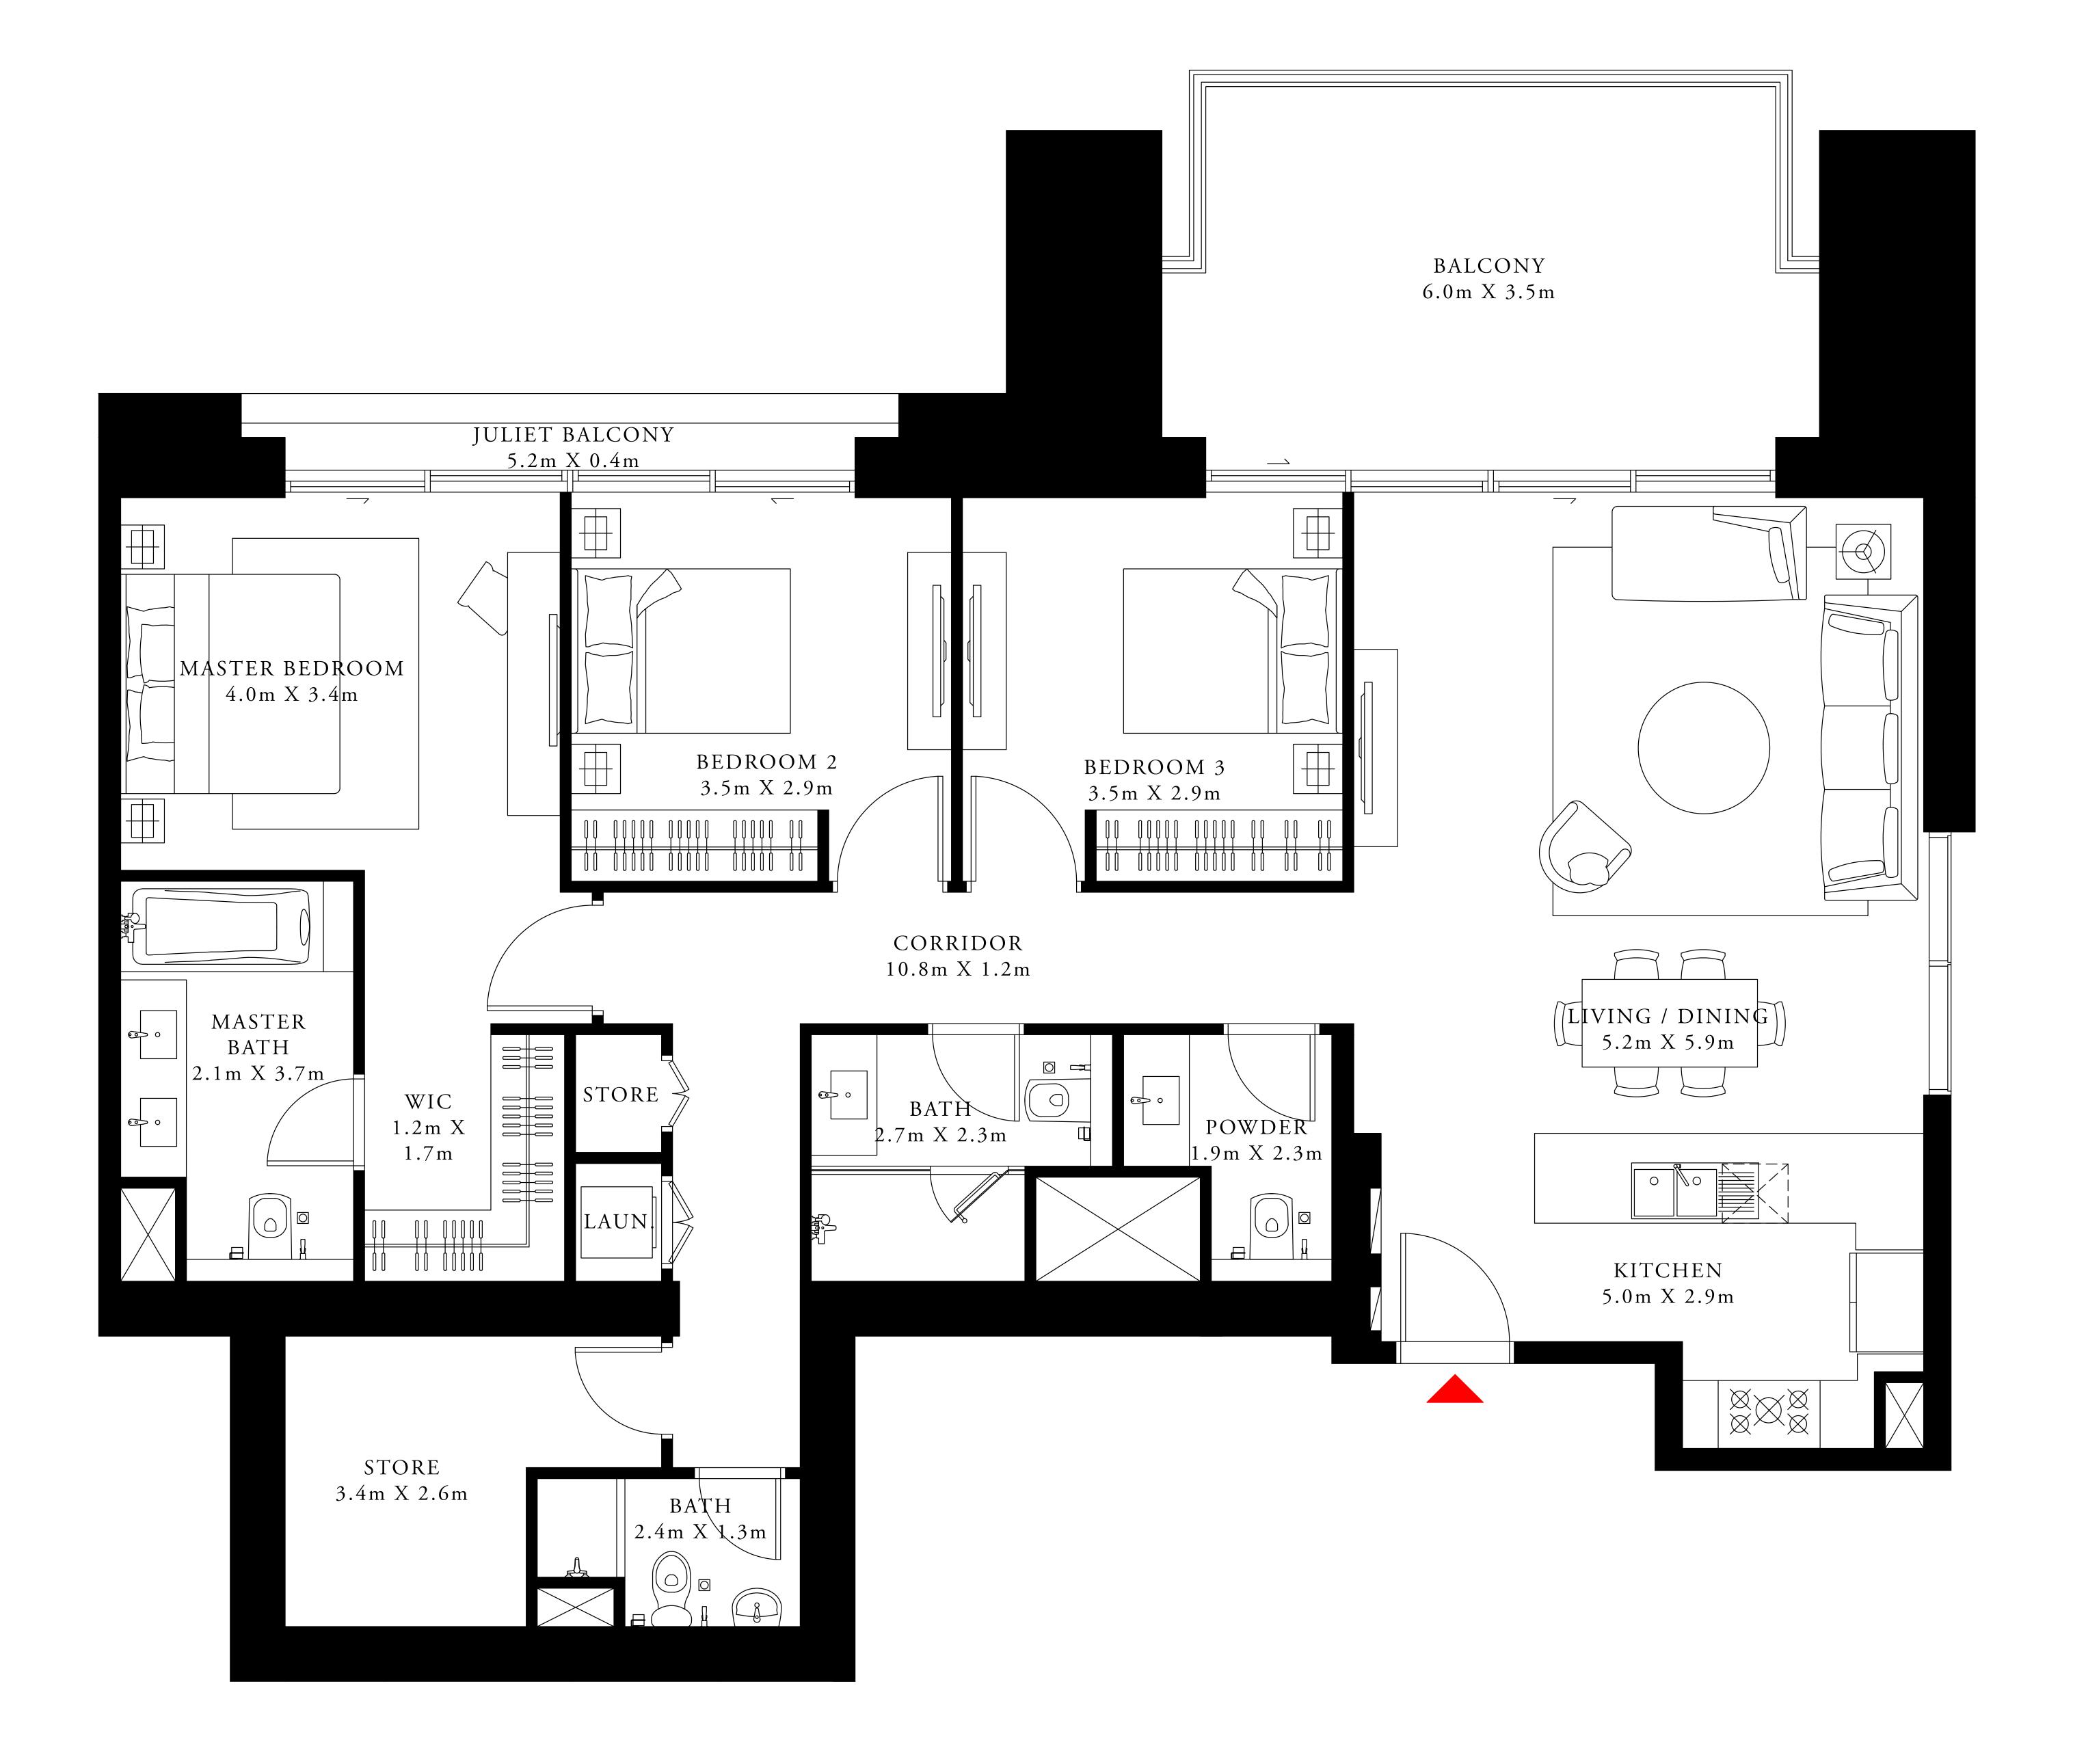

ACT One · ACT Two

ACT ONE

### 3 BEDROOM TYPE 3C3

LEVEL 47

| SUITE AREA   | 1523.20 SQ.FT. | 141.51 SQ.M. |
|--------------|----------------|--------------|
| BALCONY AREA | 267.05 SQ.FT.  | 24.81 SQ.M.  |
| TOTAL AREA   | 1790.25 SQ.FT. | 166.32 SQ.M. |