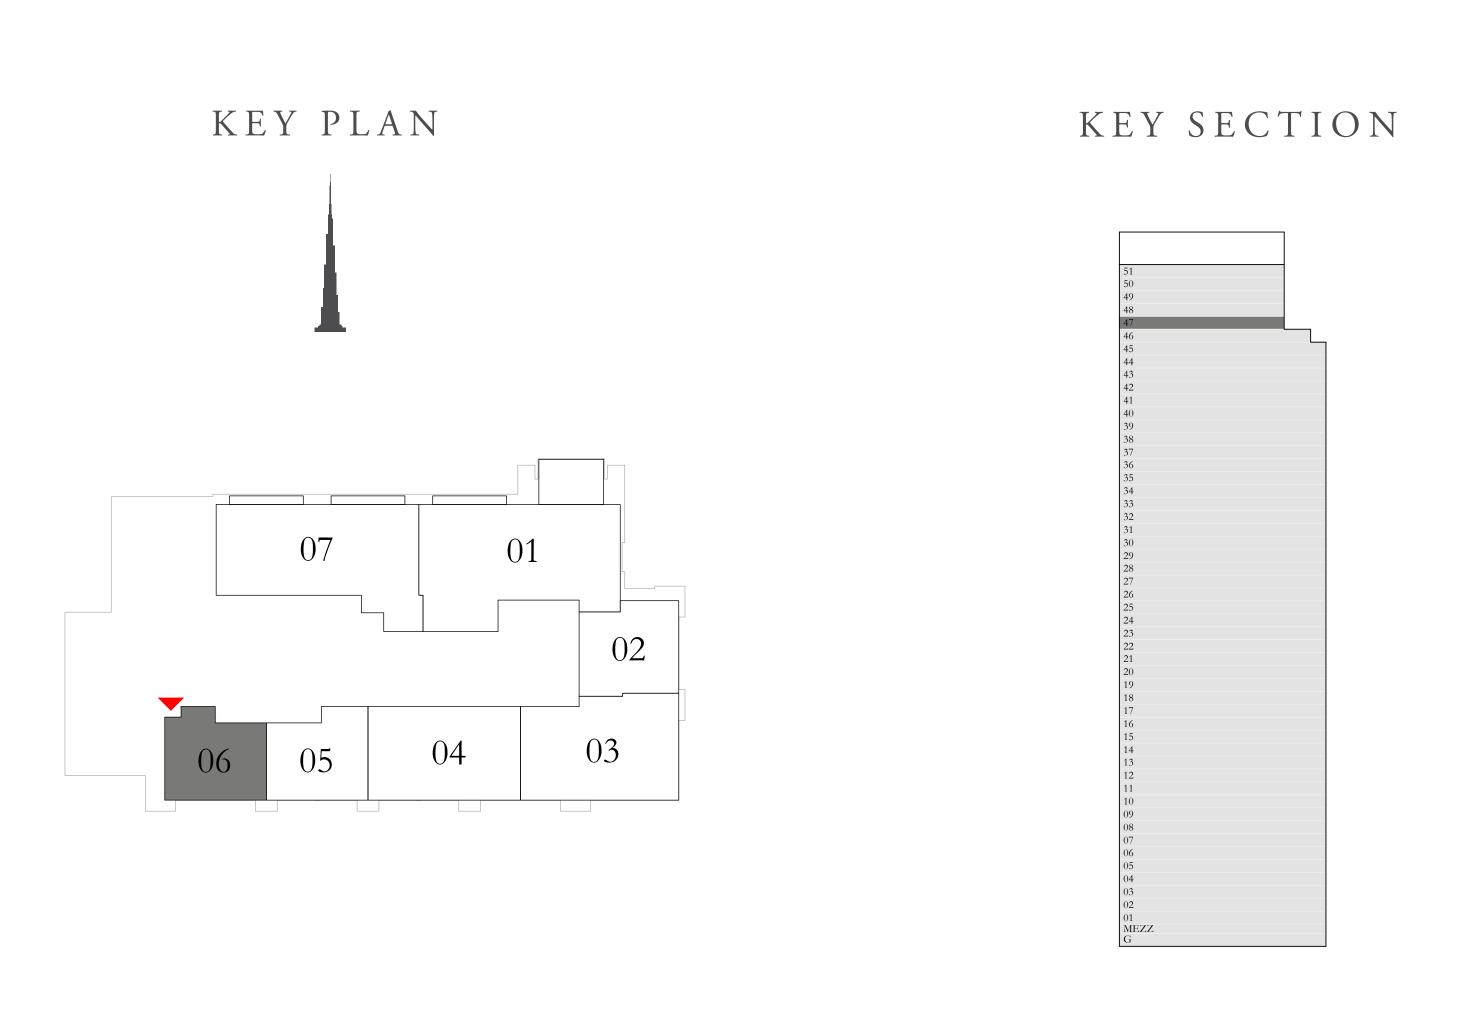

ACT One · ACT Two

ACT ONE

### 1 BEDROOM TYPE 6

LEVEL 47

| SUITE AREA   | 637.12 SQ.FT. | 59.19 SQ.M. |
|--------------|---------------|-------------|
| BALCONY AREA | 0.00 SQ.FT.   | 0.00 SQ.M.  |
| TOTAL AREA   | 637.12 SQ.FT. | 59.19 SQ.M. |