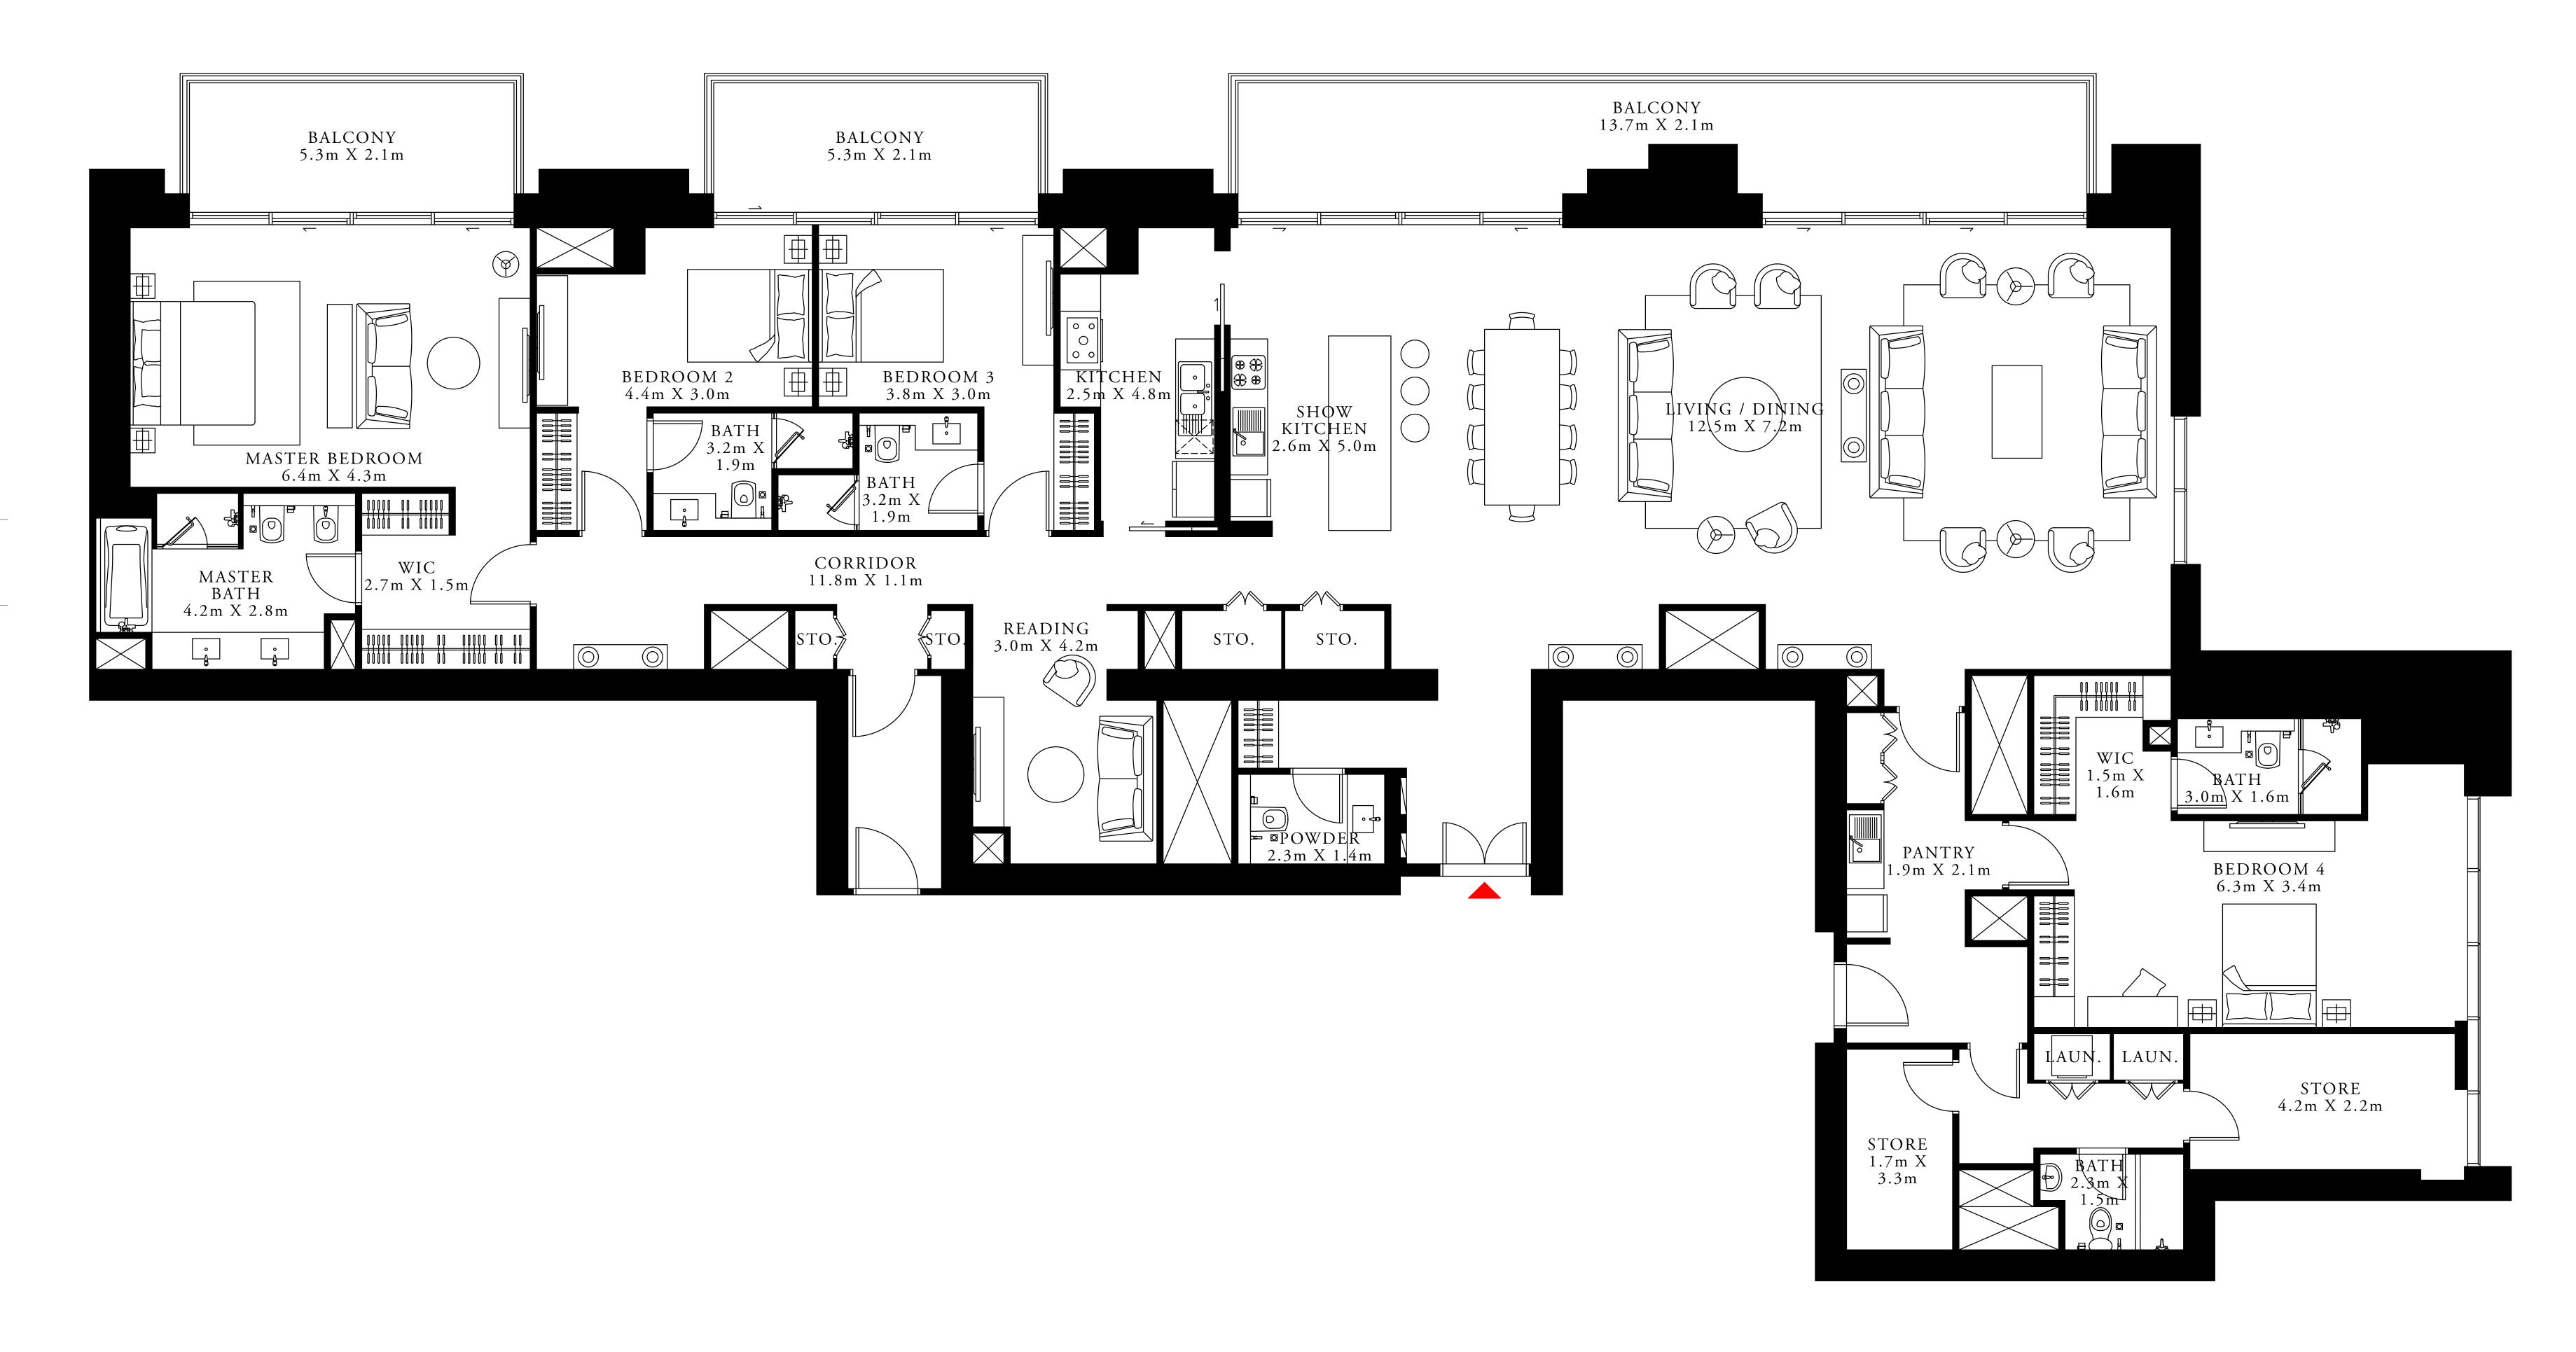

### PENTHOUSE TYPE 1

LEVEL 48

| SUITE AREA   | 3797.72 SQ.FT. | 352.82 SQ.M. |
|--------------|----------------|--------------|
| BALCONY AREA | 672.53 SQ.FT.  | 62.48 SQ.M.  |
| TOTAL AREA   | 4470.25 SQ.FT. | 415.30 SQ.M. |