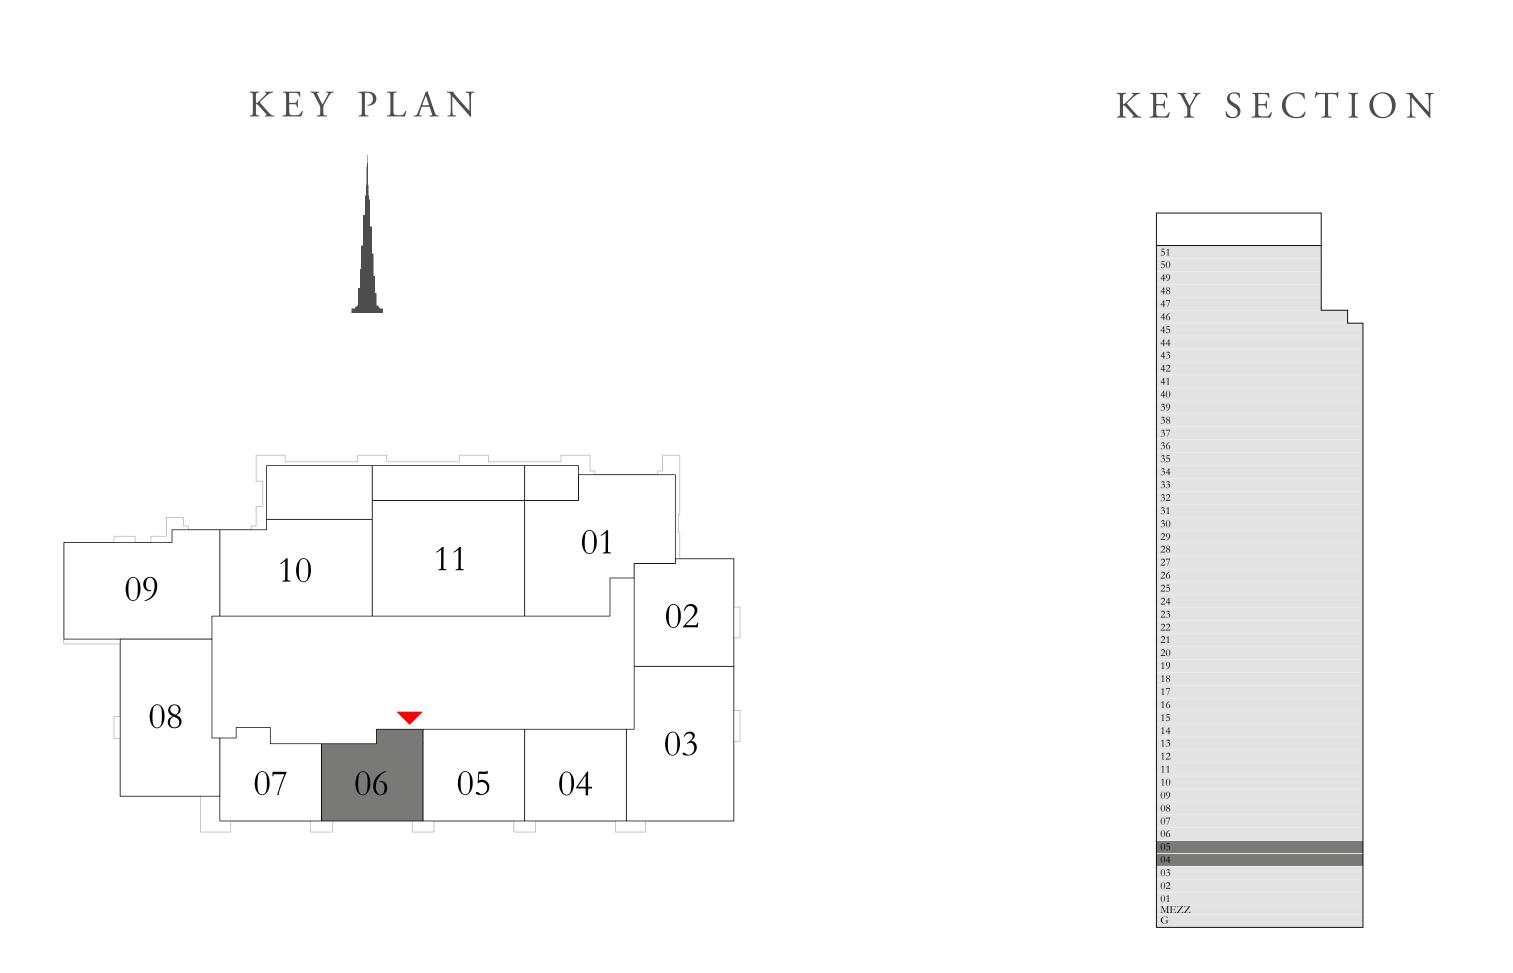

#### 2 BEDROOM TYPE 6A

|                | LEVEL 1          | UNIT 07  |                                                                                                                                                                                                                                                                                                                                                                                                                                                                                                                                                                                                                                                                                                                                                                                                                                                                                                                                                                                                                                                                    |
|----------------|------------------|----------|--------------------------------------------------------------------------------------------------------------------------------------------------------------------------------------------------------------------------------------------------------------------------------------------------------------------------------------------------------------------------------------------------------------------------------------------------------------------------------------------------------------------------------------------------------------------------------------------------------------------------------------------------------------------------------------------------------------------------------------------------------------------------------------------------------------------------------------------------------------------------------------------------------------------------------------------------------------------------------------------------------------------------------------------------------------------|
| SUITE AREA     | 1064.0           | 1 SQ.FT. | 98.85 SQ.M.                                                                                                                                                                                                                                                                                                                                                                                                                                                                                                                                                                                                                                                                                                                                                                                                                                                                                                                                                                                                                                                        |
| BALCONY AR     | EA 0.00          | SQ.FT.   | 0.00 SQ.M.                                                                                                                                                                                                                                                                                                                                                                                                                                                                                                                                                                                                                                                                                                                                                                                                                                                                                                                                                                                                                                                         |
| TOTAL AREA     | 1064.0           | 1 SQ.FT. | 98.85 SQ.M.                                                                                                                                                                                                                                                                                                                                                                                                                                                                                                                                                                                                                                                                                                                                                                                                                                                                                                                                                                                                                                                        |
|                | LEVEL 3          | UNIT 07  |                                                                                                                                                                                                                                                                                                                                                                                                                                                                                                                                                                                                                                                                                                                                                                                                                                                                                                                                                                                                                                                                    |
| SUITE AREA     | 1064.7           | 7 SQ.FT. | 98.92 SQ.M.                                                                                                                                                                                                                                                                                                                                                                                                                                                                                                                                                                                                                                                                                                                                                                                                                                                                                                                                                                                                                                                        |
| BALCONY AR     | EA 0.00          | SQ.FT.   | 0.00 SQ.M.                                                                                                                                                                                                                                                                                                                                                                                                                                                                                                                                                                                                                                                                                                                                                                                                                                                                                                                                                                                                                                                         |
| TOTAL AREA     | A 1064.7°        | 7 SQ.FT. | 98.92 SQ.M.                                                                                                                                                                                                                                                                                                                                                                                                                                                                                                                                                                                                                                                                                                                                                                                                                                                                                                                                                                                                                                                        |
| KEY PLAN    07 | 01<br>02<br>4 03 | K        | SEY SECTION  51 50 49 48 47 46 45 44 43 42 41 40 39 38 37 36 35 34 33 32 31 30 29 28 27 26 25 24 23 22 21 20 19 18 17 16 15 14 13 12 11 10 09 08 07 06 05 09 08 07 06 05 09 08 07 06 05 09 08 07 06 05 09 08 07 06 05 09 08 07 06 05 09 08 07 06 05 09 08 07 06 05 09 08 07 06 05 09 08 07 06 05 09 08 07 06 05 09 08 07 06 05 09 08 07 06 05 09 08 07 06 05 09 08 07 06 05 09 08 07 06 05 09 08 07 06 06 05 09 08 07 06 06 05 09 08 07 06 06 05 09 08 07 06 06 05 09 08 07 06 06 05 09 08 07 06 06 05 09 08 07 06 06 05 09 08 07 06 06 05 09 08 07 06 06 05 09 08 07 06 08 07 06 08 07 06 08 07 06 08 07 06 08 07 06 08 07 06 08 07 06 08 07 06 08 07 06 08 09 08 07 06 08 07 06 08 07 06 08 07 06 08 07 06 08 09 08 07 06 08 07 06 08 07 06 08 07 06 08 07 06 08 07 06 08 07 06 08 07 06 08 07 06 08 07 06 08 07 06 08 07 06 08 07 06 08 07 06 08 07 06 08 07 06 08 07 06 08 07 06 08 07 06 08 07 06 08 07 06 08 07 06 08 07 06 08 07 06 08 07 06 08 07 06 08 07 06 08 07 06 08 07 06 08 08 07 07 08 08 08 07 08 08 08 07 08 08 08 08 08 08 08 08 08 08 08 08 08 |