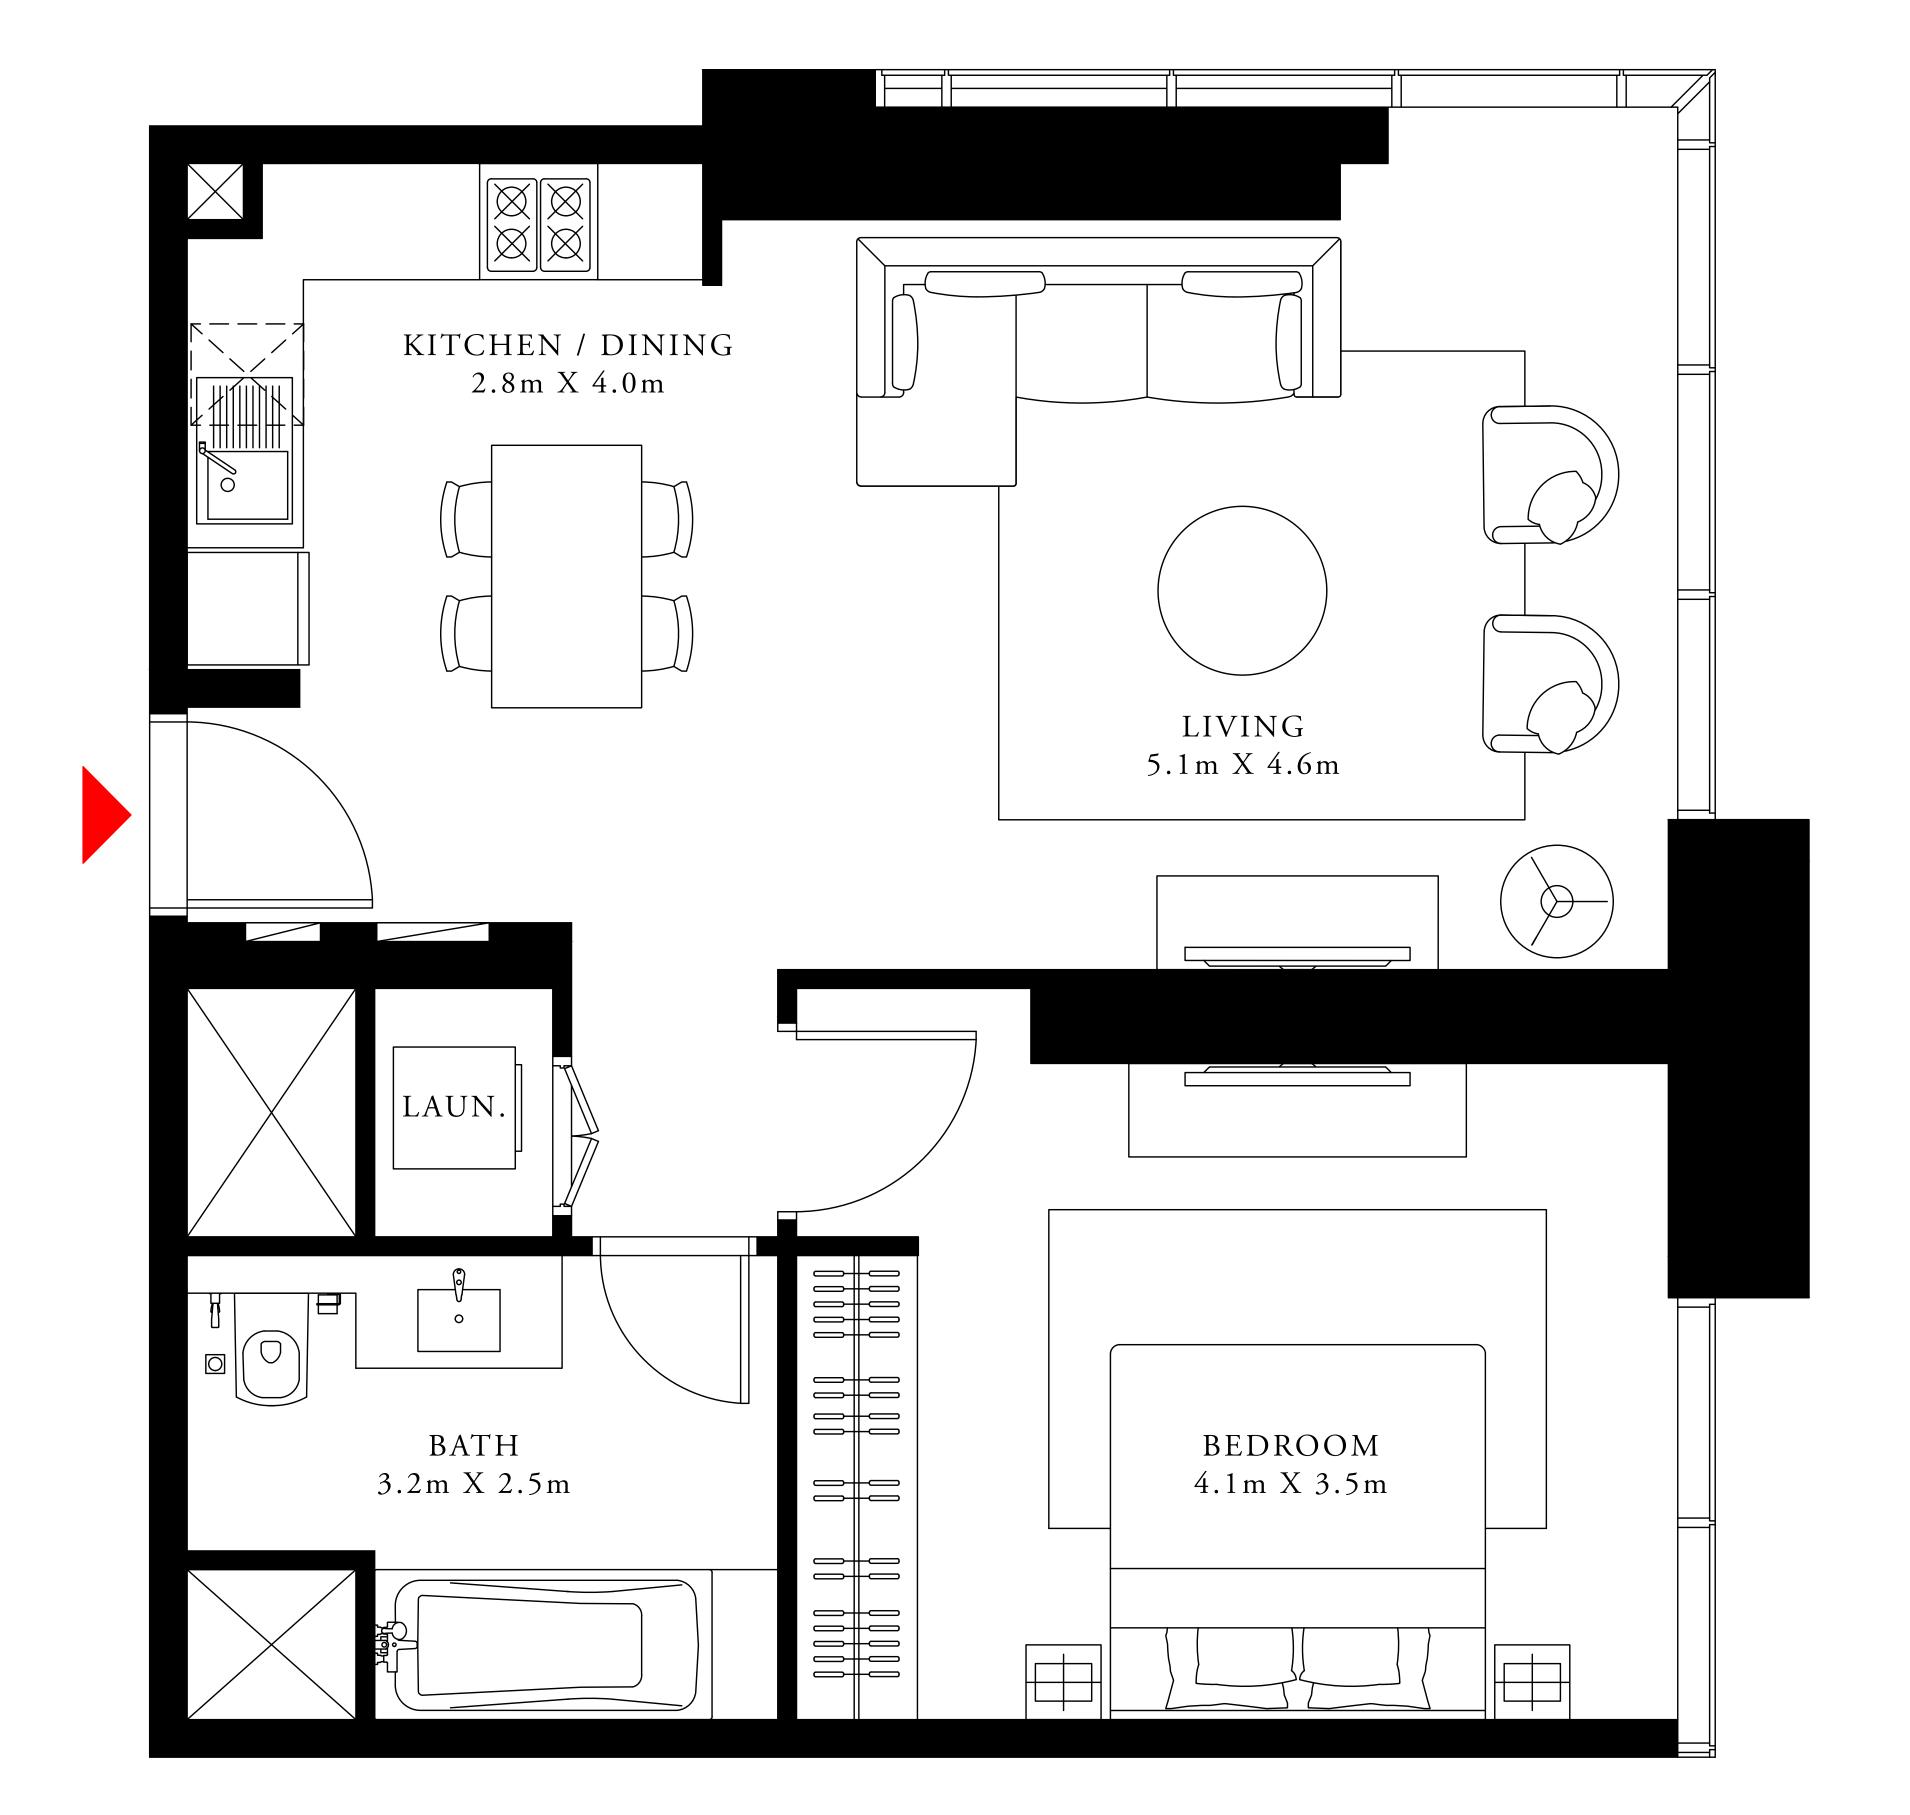

#### 3 BEDROOM DUPLEX 1

GROUND LEVEL

UNIT 02

| SUITE AREA                | 2371.50 SQ.FT. | 220.32 SQ.M. |
|---------------------------|----------------|--------------|
| TERRACE / BALCONY<br>AREA | 289.77 SQ.FT.  | 26.92 SQ.M.  |
| TOTAL AREA                | 2661.27 SQ.FT. | 247.24 SQ.M. |