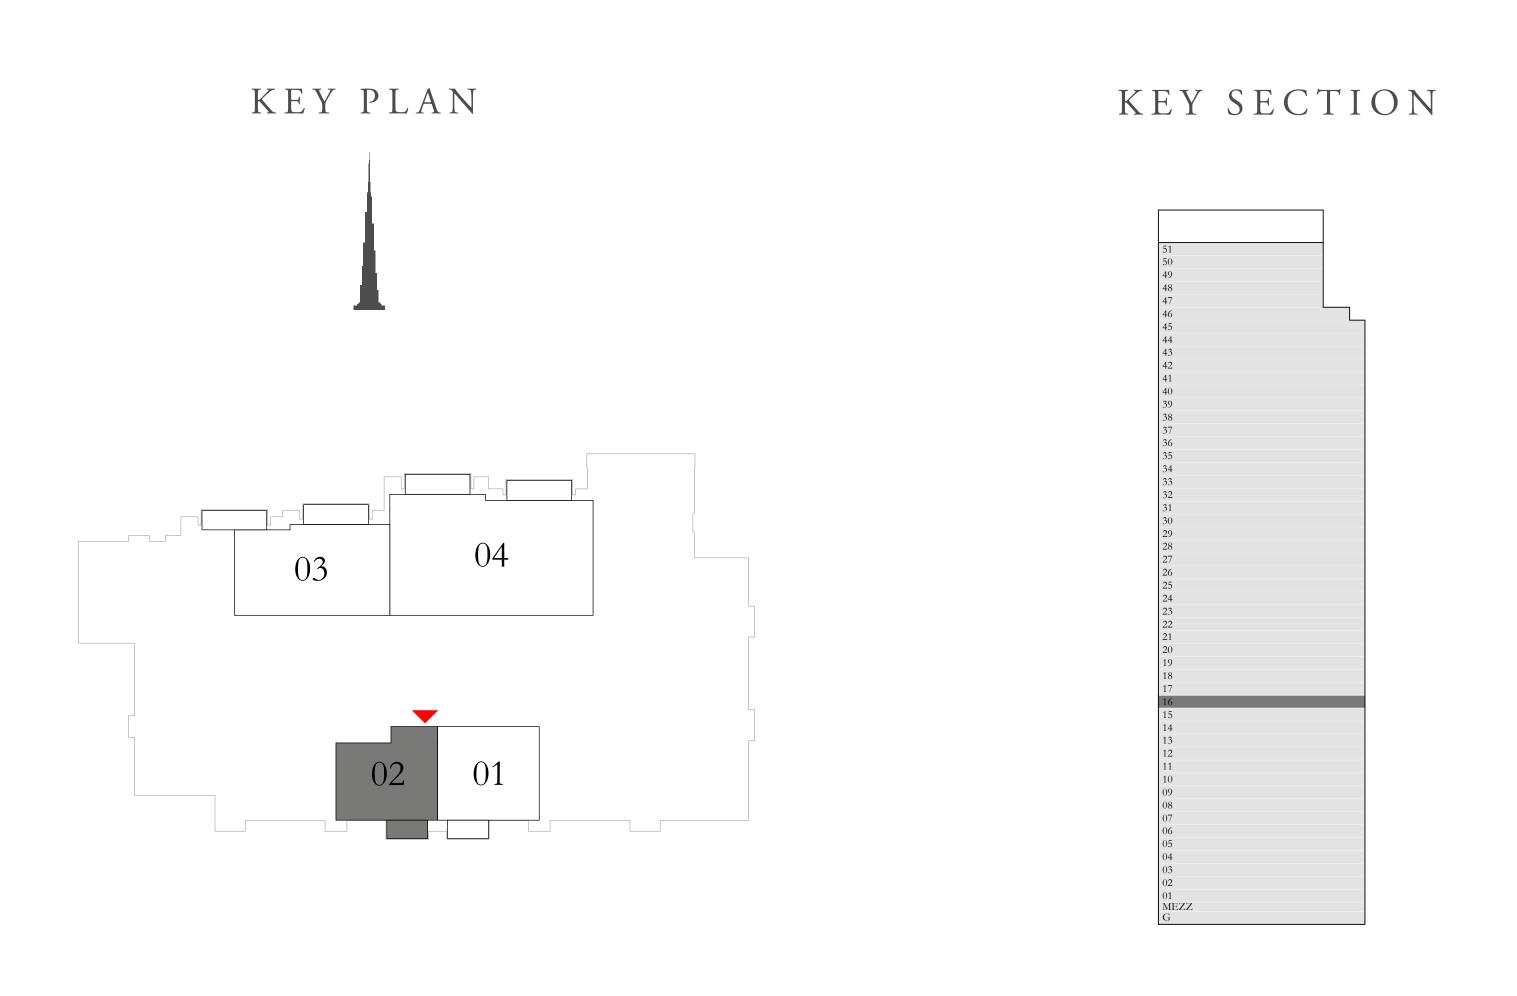

### 2 BEDROOM TYPE 9C

LEVEL 16

| SUITE AREA   | 973.06 SQ.FT.  | 90.40 SQ.M.  |
|--------------|----------------|--------------|
| BALCONY AREA | 184.60 SQ.FT.  | 17.15 SQ.M.  |
| TOTAL AREA   | 1157.66 SQ.FT. | 107.55 SQ.M. |