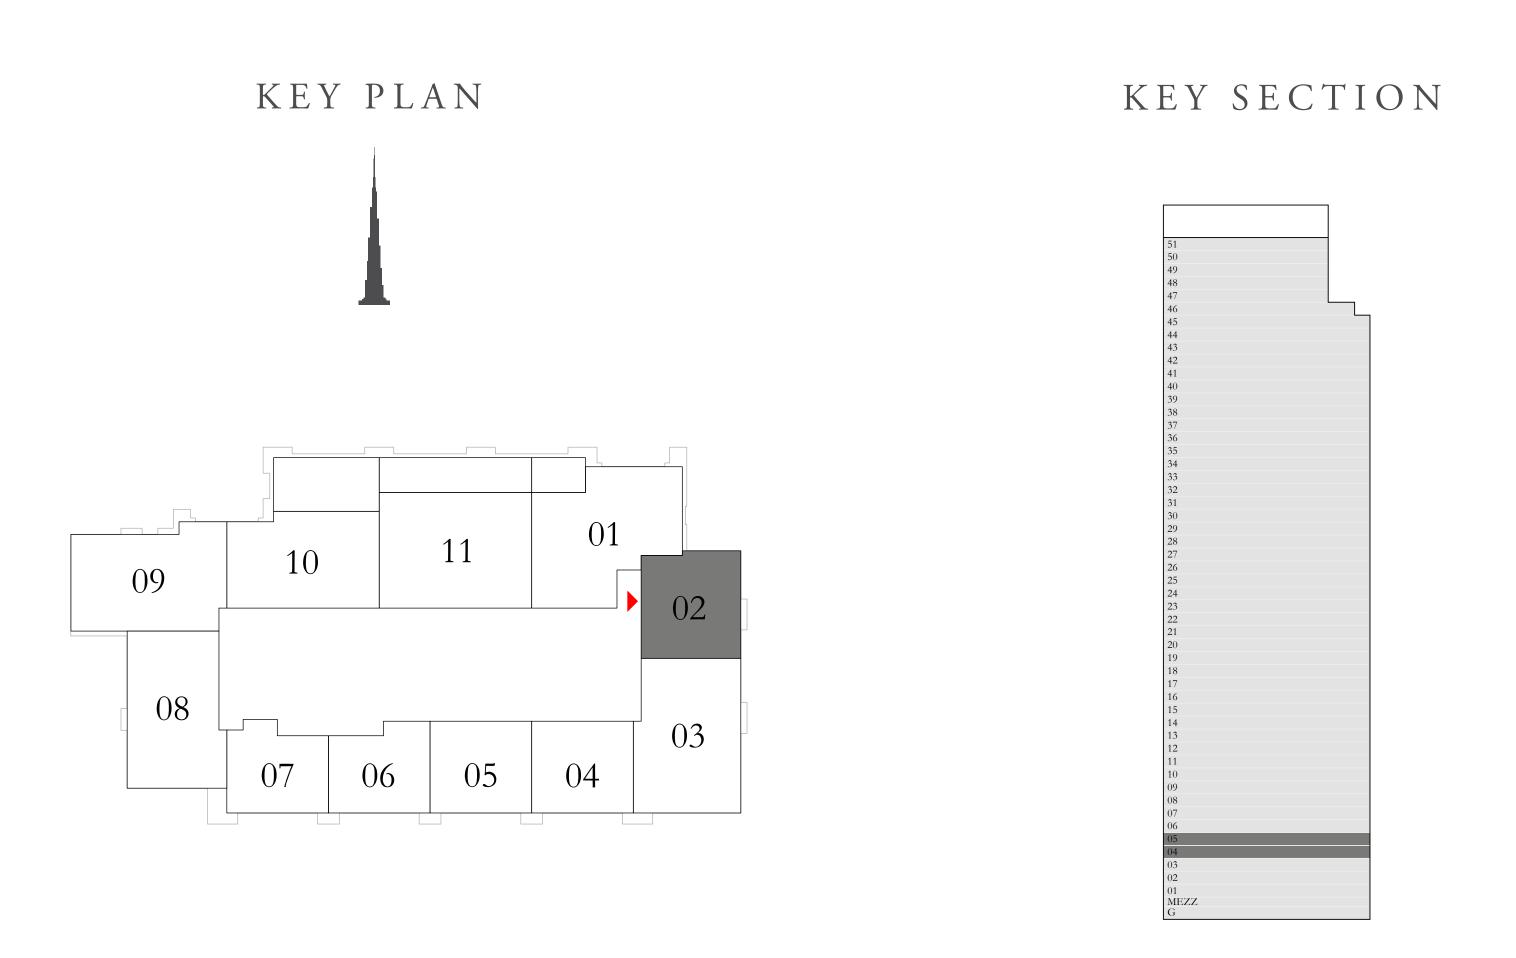

#### 3 BEDROOM DUPLEX 1

GROUND LEVEL

UNIT 02

| SUITE AREA                | 2371.50 SQ.FT. | 220.32 SQ.M. |
|---------------------------|----------------|--------------|
| TERRACE / BALCONY<br>AREA | 289.77 SQ.FT.  | 26.92 SQ.M.  |
| TOTAL AREA                | 2661.27 SQ.FT. | 247.24 SQ.M. |