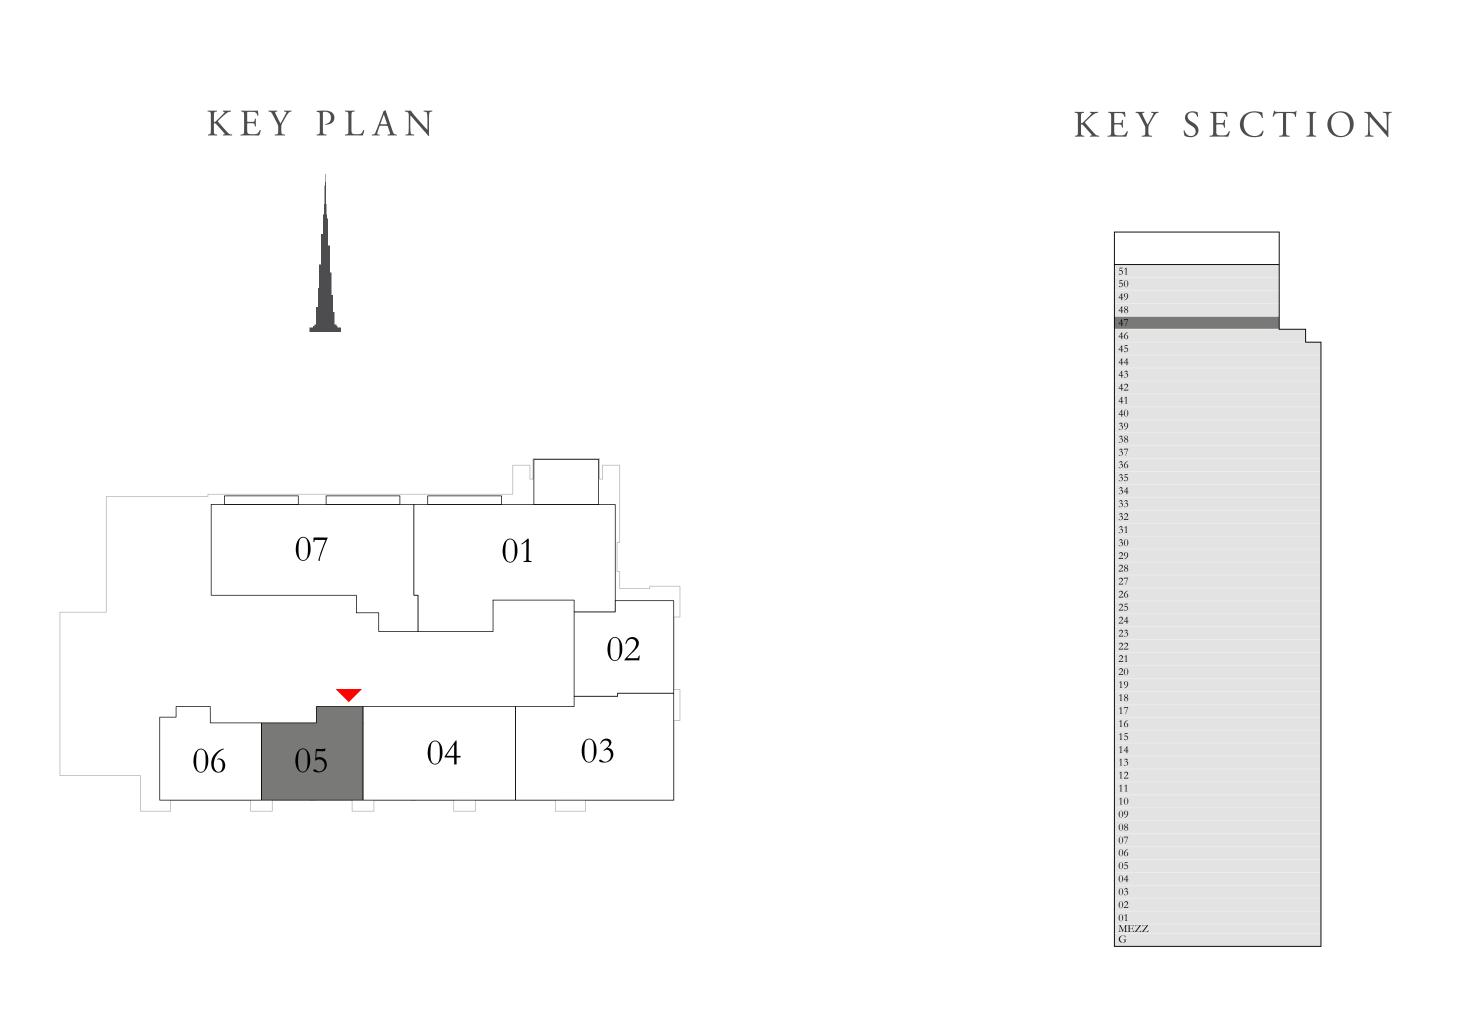

ACT One · ACT Two

ACT ONE

### 1 BEDROOM TYPE 1C

LEVEL 47

| SUITE AREA   | 610.42 SQ.FT. | 56.71 SQ.M. |
|--------------|---------------|-------------|
| BALCONY AREA | 0.00 SQ.FT.   | 0.00 SQ.M.  |
| TOTAL AREA   | 610.42 SQ.FT. | 56.71 SQ.M. |