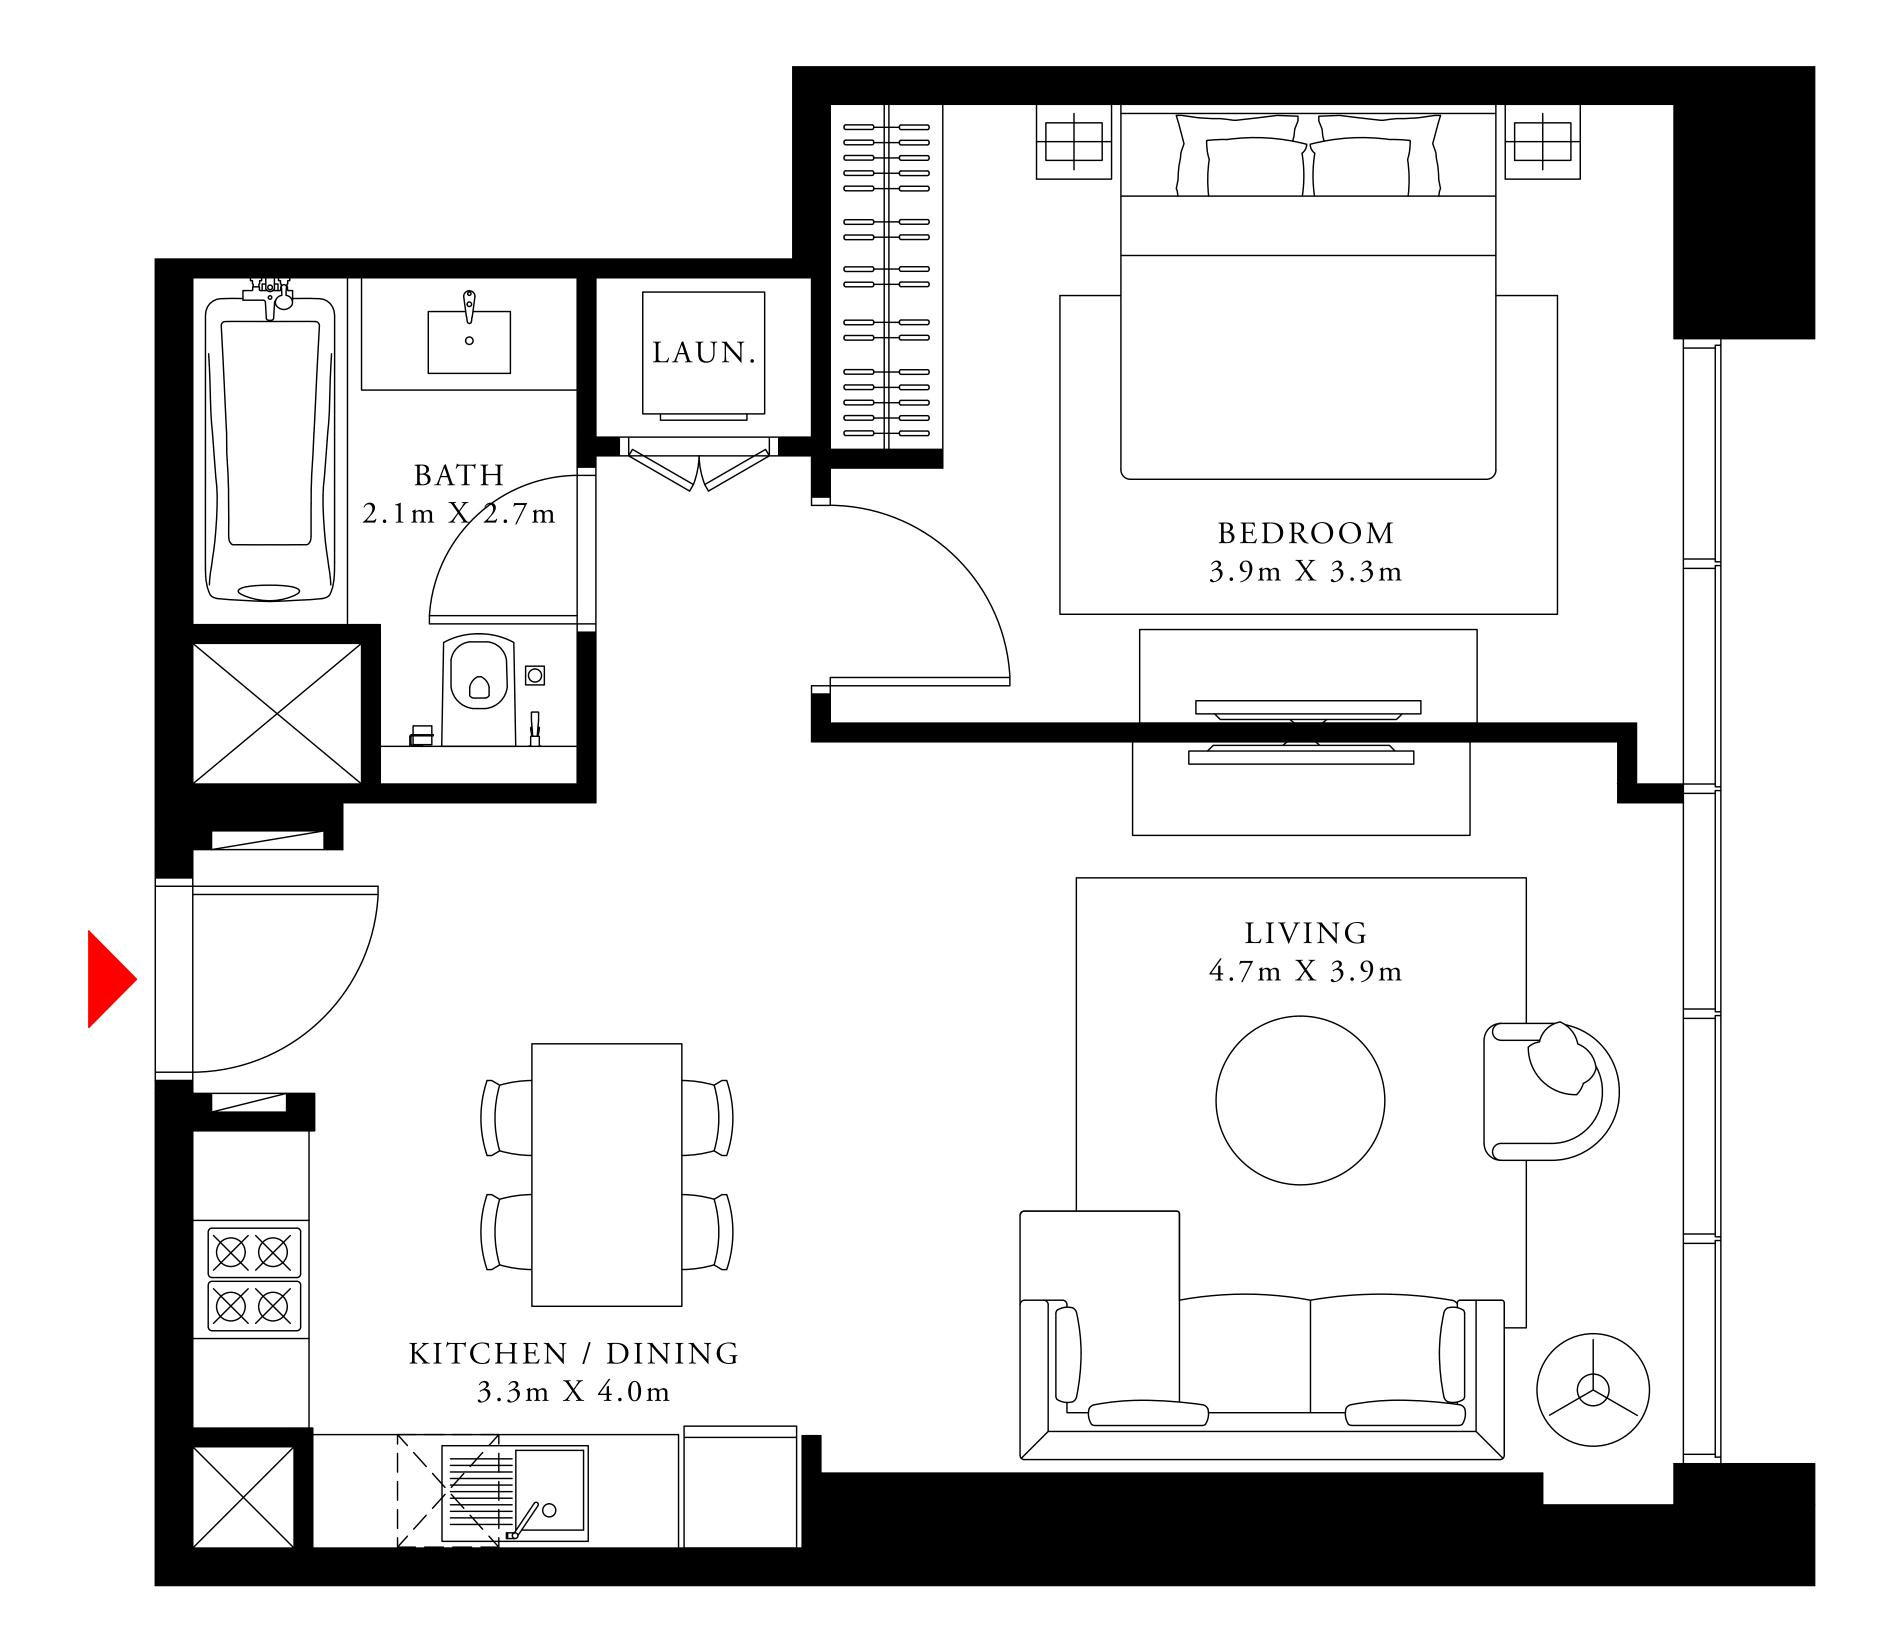

ACT One · ACT Two

ACT ONE

### 3 BEDROOM TYPE 3C1

LEVEL 45

| SUITE AREA   | 1521.91 SQ.FT. | 141.39 SQ.M. |
|--------------|----------------|--------------|
| BALCONY AREA | 592.23 SQ.FT.  | 55.02 SQ.M.  |
| TOTAL AREA   | 2114.14 SQ.FT. | 196.41 SQ.M. |