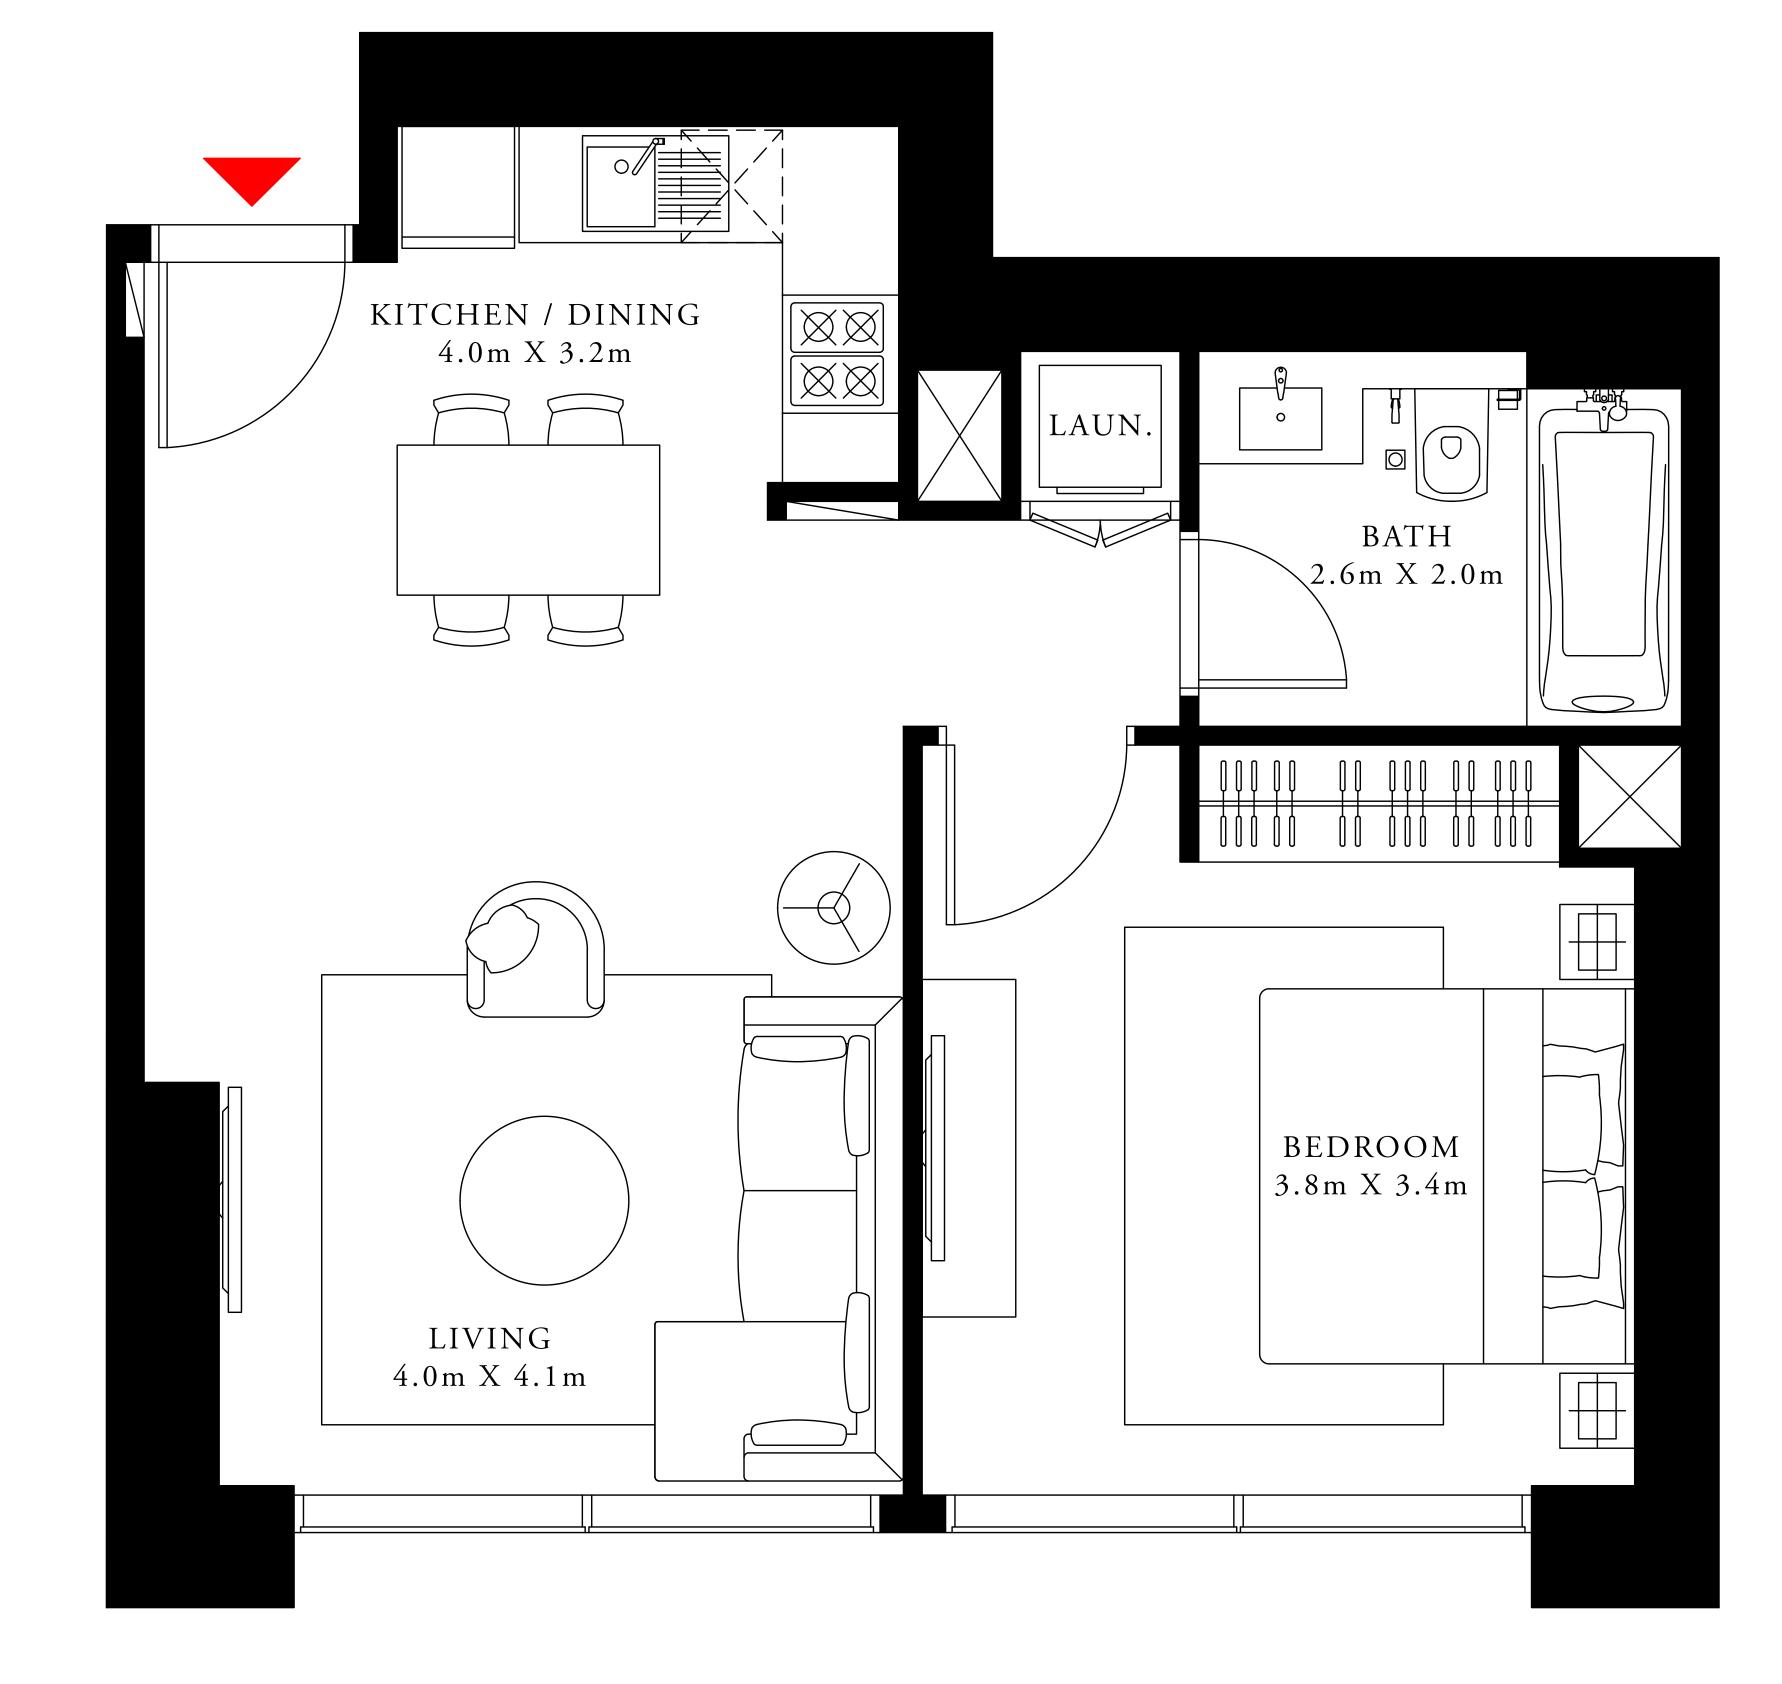

#### 2 BEDROOM TYPE 6A

|                | LEVEL 1          | UNIT 07  |                                                                                                                                                                                                                                                                                                                                                                                                                                                                                                                                                                                                                                                                                                                                                                                                                                                                                                                                                                                                                                                                    |
|----------------|------------------|----------|--------------------------------------------------------------------------------------------------------------------------------------------------------------------------------------------------------------------------------------------------------------------------------------------------------------------------------------------------------------------------------------------------------------------------------------------------------------------------------------------------------------------------------------------------------------------------------------------------------------------------------------------------------------------------------------------------------------------------------------------------------------------------------------------------------------------------------------------------------------------------------------------------------------------------------------------------------------------------------------------------------------------------------------------------------------------|
| SUITE AREA     | 1064.0           | 1 SQ.FT. | 98.85 SQ.M.                                                                                                                                                                                                                                                                                                                                                                                                                                                                                                                                                                                                                                                                                                                                                                                                                                                                                                                                                                                                                                                        |
| BALCONY AR     | EA 0.00          | SQ.FT.   | 0.00 SQ.M.                                                                                                                                                                                                                                                                                                                                                                                                                                                                                                                                                                                                                                                                                                                                                                                                                                                                                                                                                                                                                                                         |
| TOTAL AREA     | 1064.0           | 1 SQ.FT. | 98.85 SQ.M.                                                                                                                                                                                                                                                                                                                                                                                                                                                                                                                                                                                                                                                                                                                                                                                                                                                                                                                                                                                                                                                        |
|                | LEVEL 3          | UNIT 07  |                                                                                                                                                                                                                                                                                                                                                                                                                                                                                                                                                                                                                                                                                                                                                                                                                                                                                                                                                                                                                                                                    |
| SUITE AREA     | 1064.7           | 7 SQ.FT. | 98.92 SQ.M.                                                                                                                                                                                                                                                                                                                                                                                                                                                                                                                                                                                                                                                                                                                                                                                                                                                                                                                                                                                                                                                        |
| BALCONY AR     | EA 0.00          | SQ.FT.   | 0.00 SQ.M.                                                                                                                                                                                                                                                                                                                                                                                                                                                                                                                                                                                                                                                                                                                                                                                                                                                                                                                                                                                                                                                         |
| TOTAL AREA     | A 1064.7°        | 7 SQ.FT. | 98.92 SQ.M.                                                                                                                                                                                                                                                                                                                                                                                                                                                                                                                                                                                                                                                                                                                                                                                                                                                                                                                                                                                                                                                        |
| KEY PLAN    07 | 01<br>02<br>4 03 | K        | SEY SECTION  51 50 49 48 47 46 45 44 43 42 41 40 39 38 37 36 35 34 33 32 31 30 29 28 27 26 25 24 23 22 21 20 19 18 17 16 15 14 13 12 11 10 09 08 07 06 05 09 08 07 06 05 09 08 07 06 05 09 08 07 06 05 09 08 07 06 05 09 08 07 06 05 09 08 07 06 05 09 08 07 06 05 09 08 07 06 05 09 08 07 06 05 09 08 07 06 05 09 08 07 06 05 09 08 07 06 05 09 08 07 06 05 09 08 07 06 05 09 08 07 06 05 09 08 07 06 06 05 09 08 07 06 06 05 09 08 07 06 06 05 09 08 07 06 06 05 09 08 07 06 06 05 09 08 07 06 06 05 09 08 07 06 06 05 09 08 07 06 06 05 09 08 07 06 06 05 09 08 07 06 08 07 06 08 07 06 08 07 06 08 07 06 08 07 06 08 07 06 08 07 06 08 07 06 08 07 06 08 09 08 07 06 08 07 06 08 07 06 08 07 06 08 07 06 08 09 08 07 06 08 07 06 08 07 06 08 07 06 08 07 06 08 07 06 08 07 06 08 07 06 08 07 06 08 07 06 08 07 06 08 07 06 08 07 06 08 07 06 08 07 06 08 07 06 08 07 06 08 07 06 08 07 06 08 07 06 08 07 06 08 07 06 08 07 06 08 07 06 08 07 06 08 07 06 08 07 06 08 07 06 08 07 06 08 08 07 07 08 08 08 07 08 08 08 07 08 08 08 08 08 08 08 08 08 08 08 08 08 |