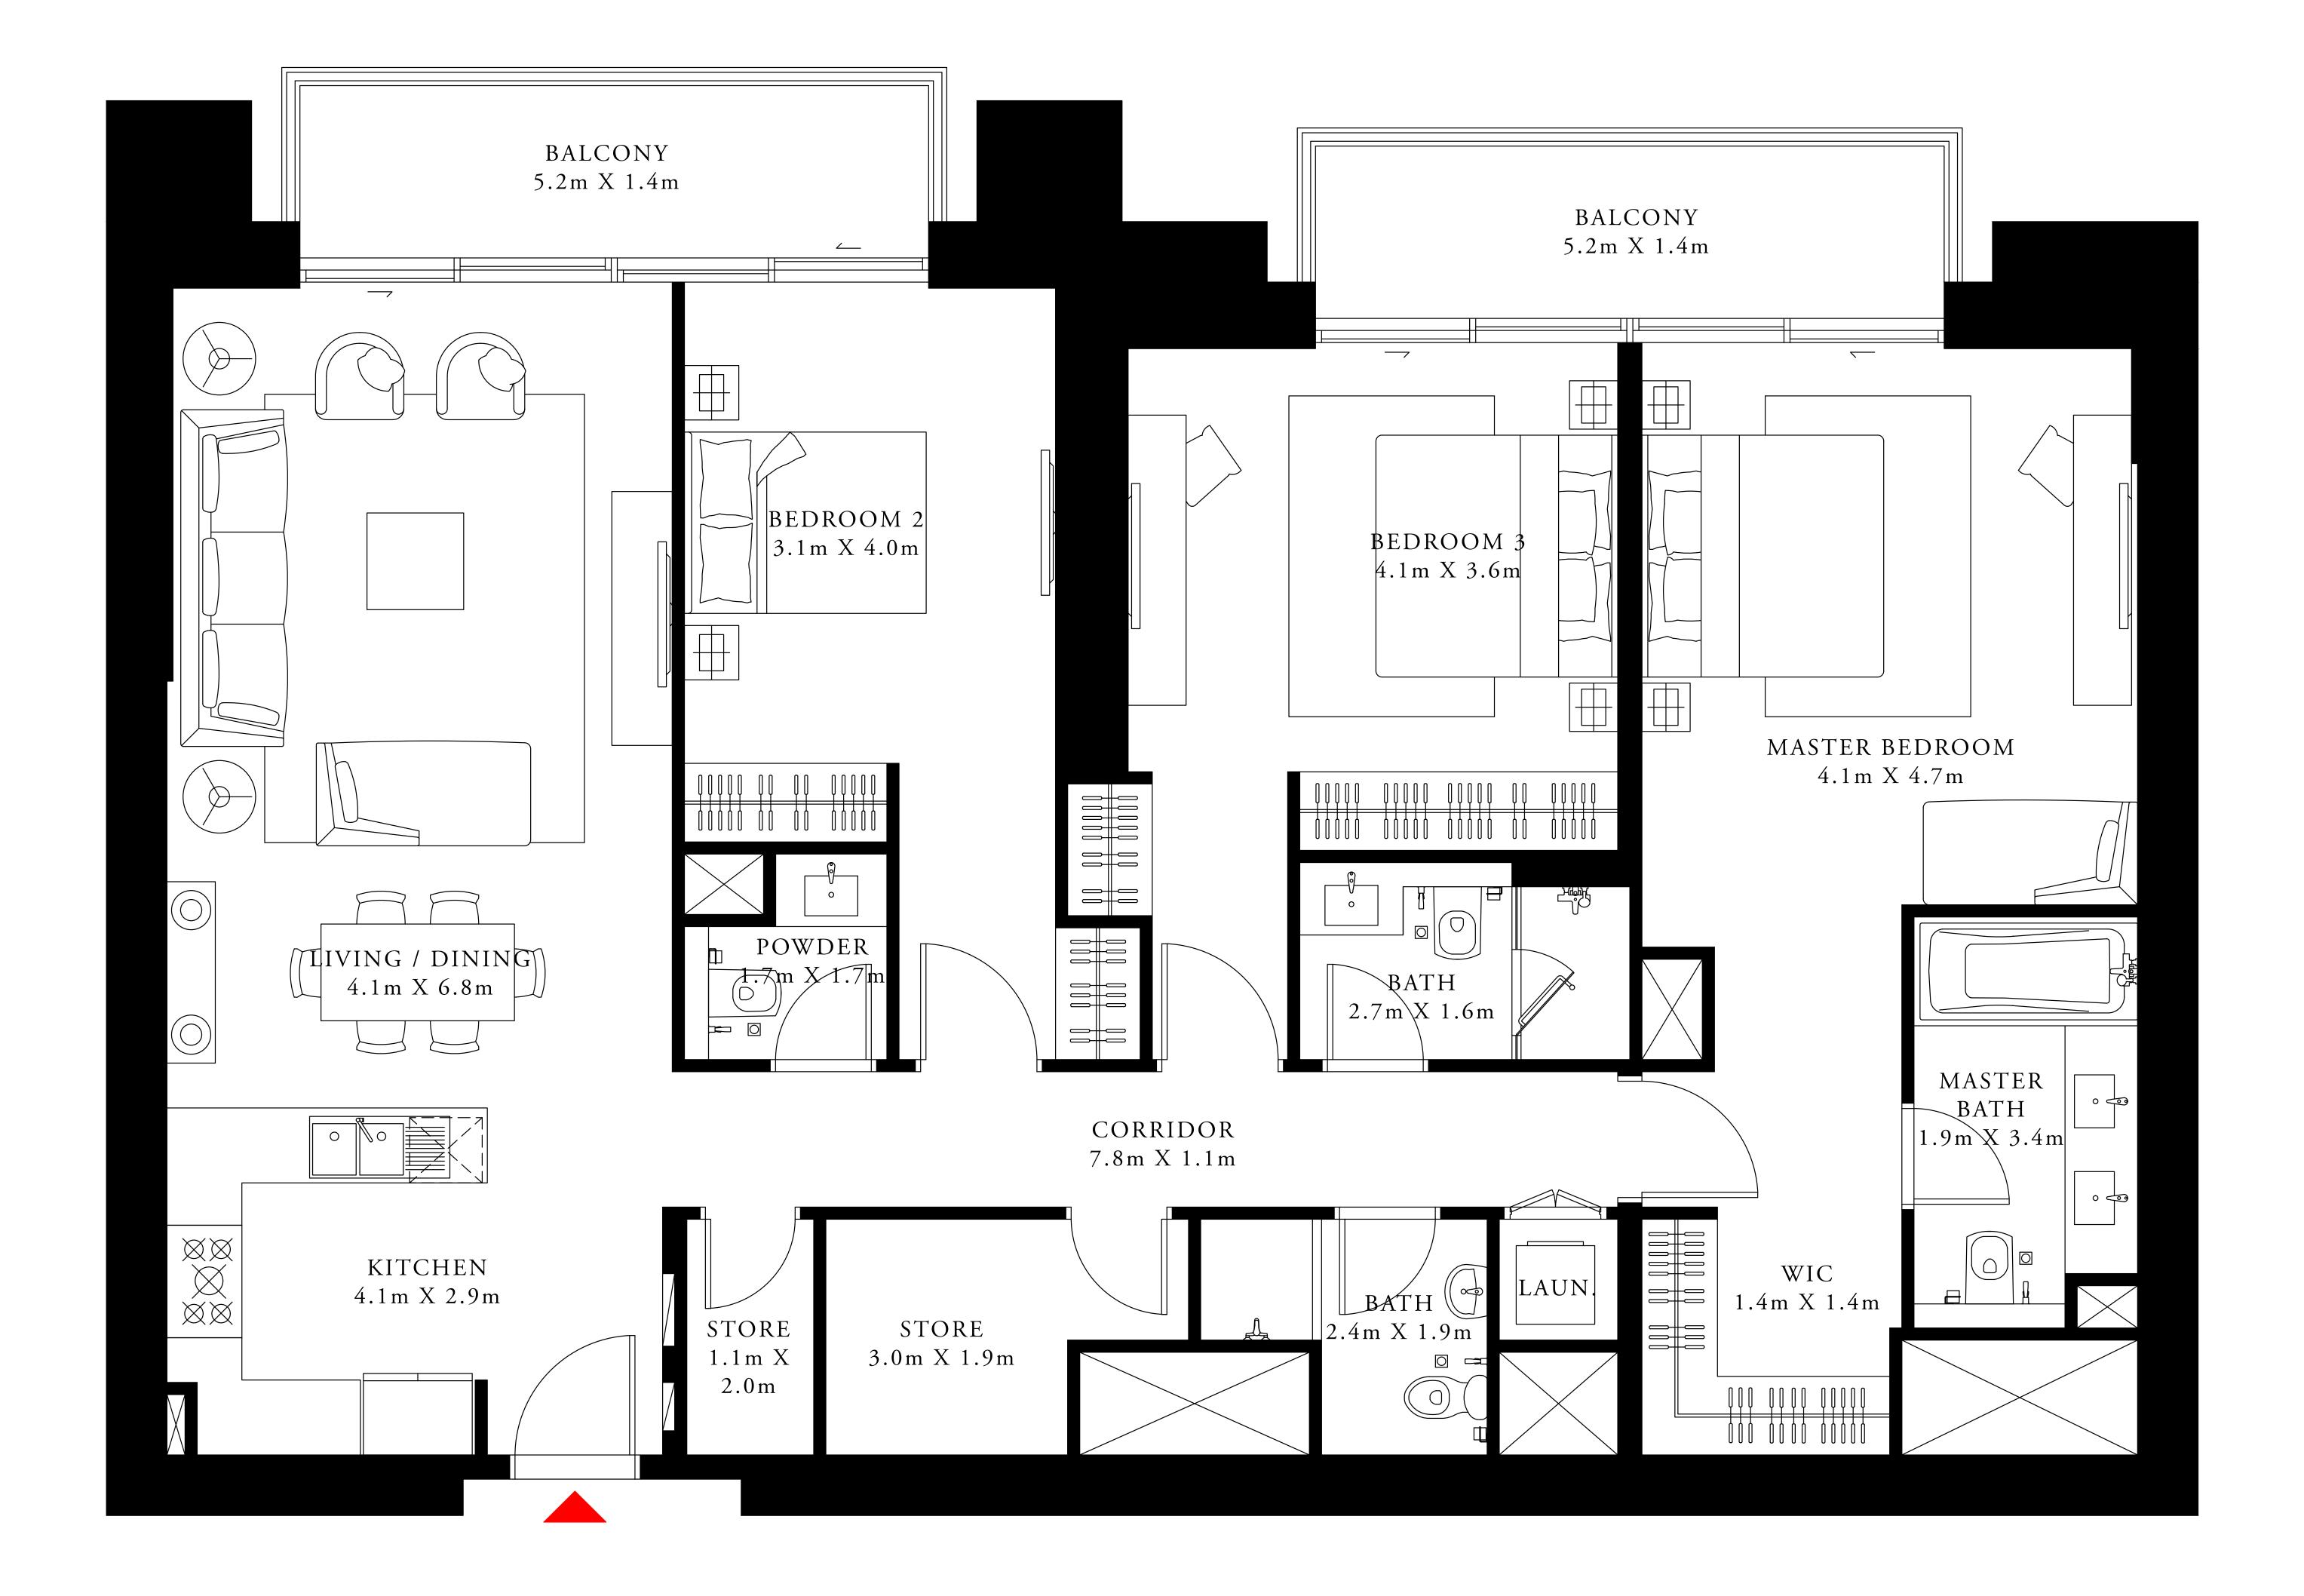

### 3 BEDROOM TYPE 5

LEVEL 16

| SUITE AREA   | 1671.96 SQ.FT. | 155.33 SQ.M. |
|--------------|----------------|--------------|
| BALCONY AREA | 186.00 SQ.FT.  | 17.28 SQ.M.  |
| TOTAL AREA   | 1857.96 SQ.FT. | 172.61 SQ.M. |