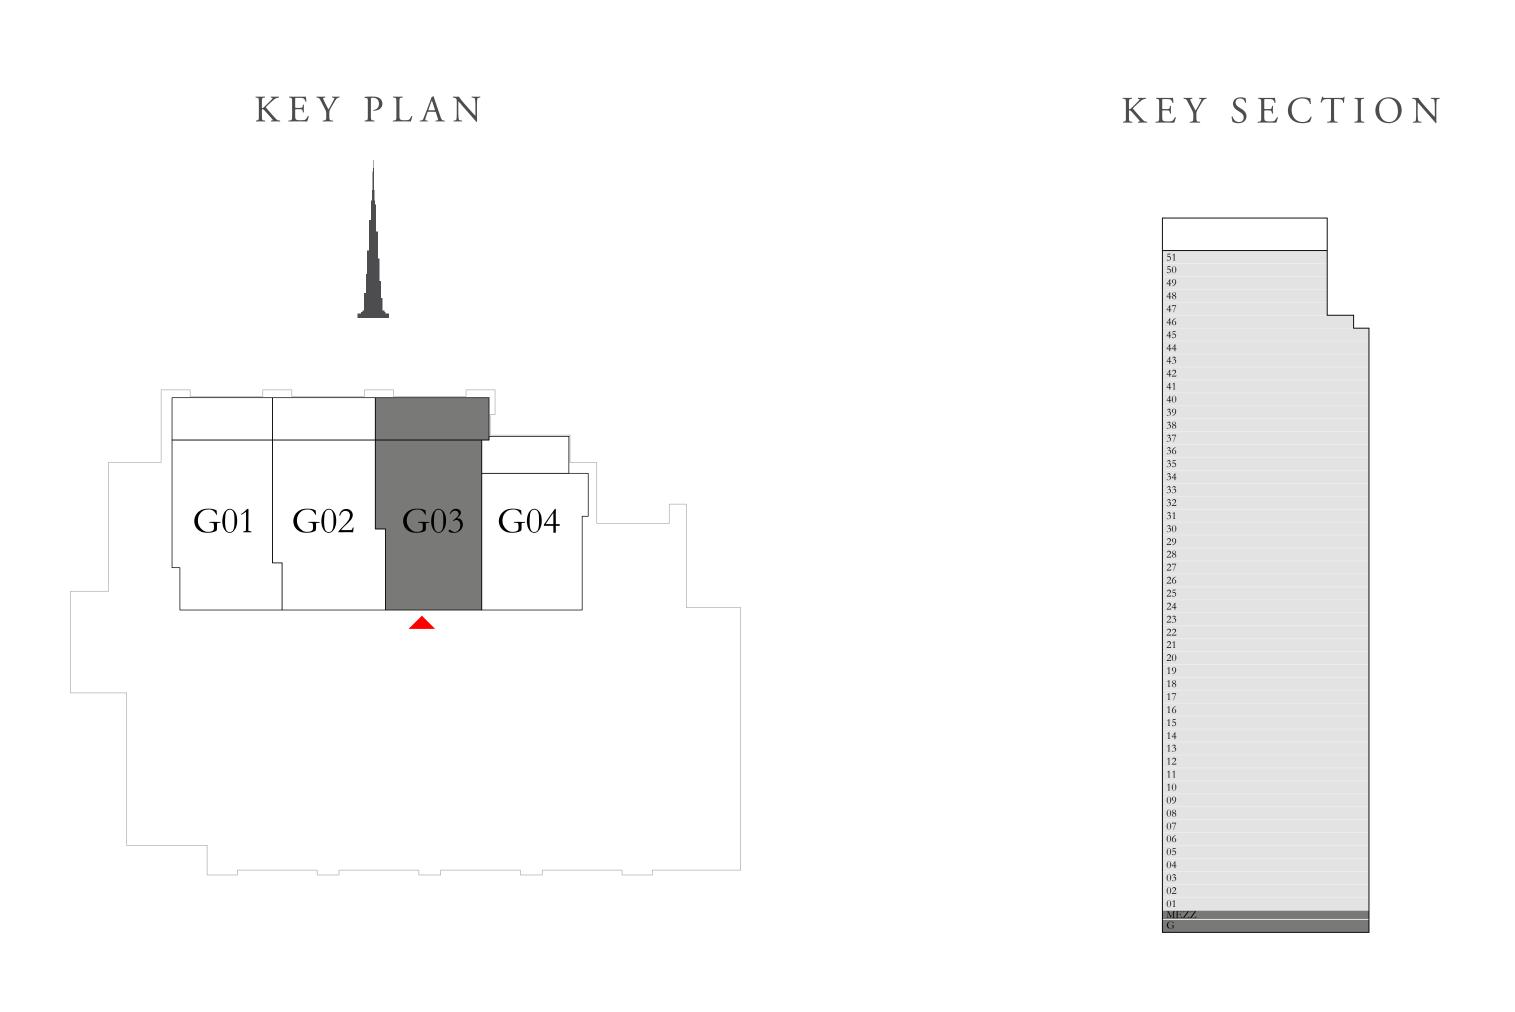

ACT One · ACT Two

ACT ONE

#### 3 BEDROOM DUPLEX 3

GROUND LEVEL

UNIT 04

| SUITE AREA                | 2100.15 SQ.FT. | 195.11 SQ.M. |
|---------------------------|----------------|--------------|
| TERRACE / BALCONY<br>AREA | 214.95 SQ.FT.  | 19.97 SQ.M.  |
| TOTAL AREA                | 2315.10 SQ.FT. | 215.08 SQ.M. |