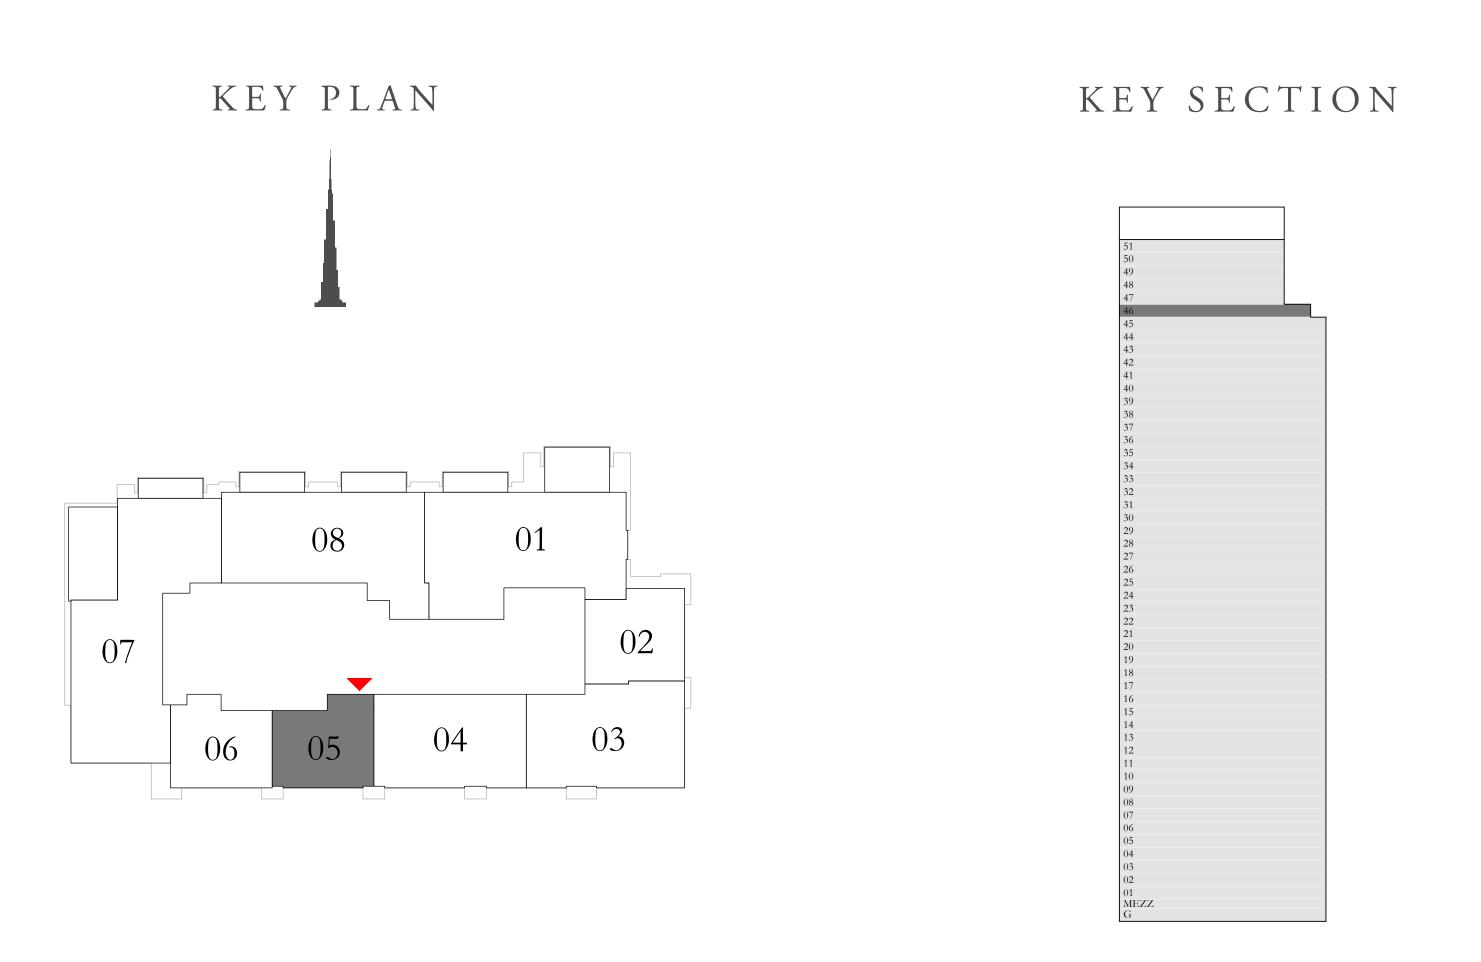

### 3 BEDROOM DUPLEX 2

GROUND LEVEL

UNIT 03

| SUITE AREA                | 2350.62 SQ.FT. | 218.38 SQ.M. |
|---------------------------|----------------|--------------|
| TERRACE / BALCONY<br>AREA | 306.24 SQ.FT.  | 28.45 SQ.M.  |
| TOTAL AREA                | 2656.86 SQ.FT. | 246.83 SQ.M. |

ACT One · ACT Two

ACT ONE