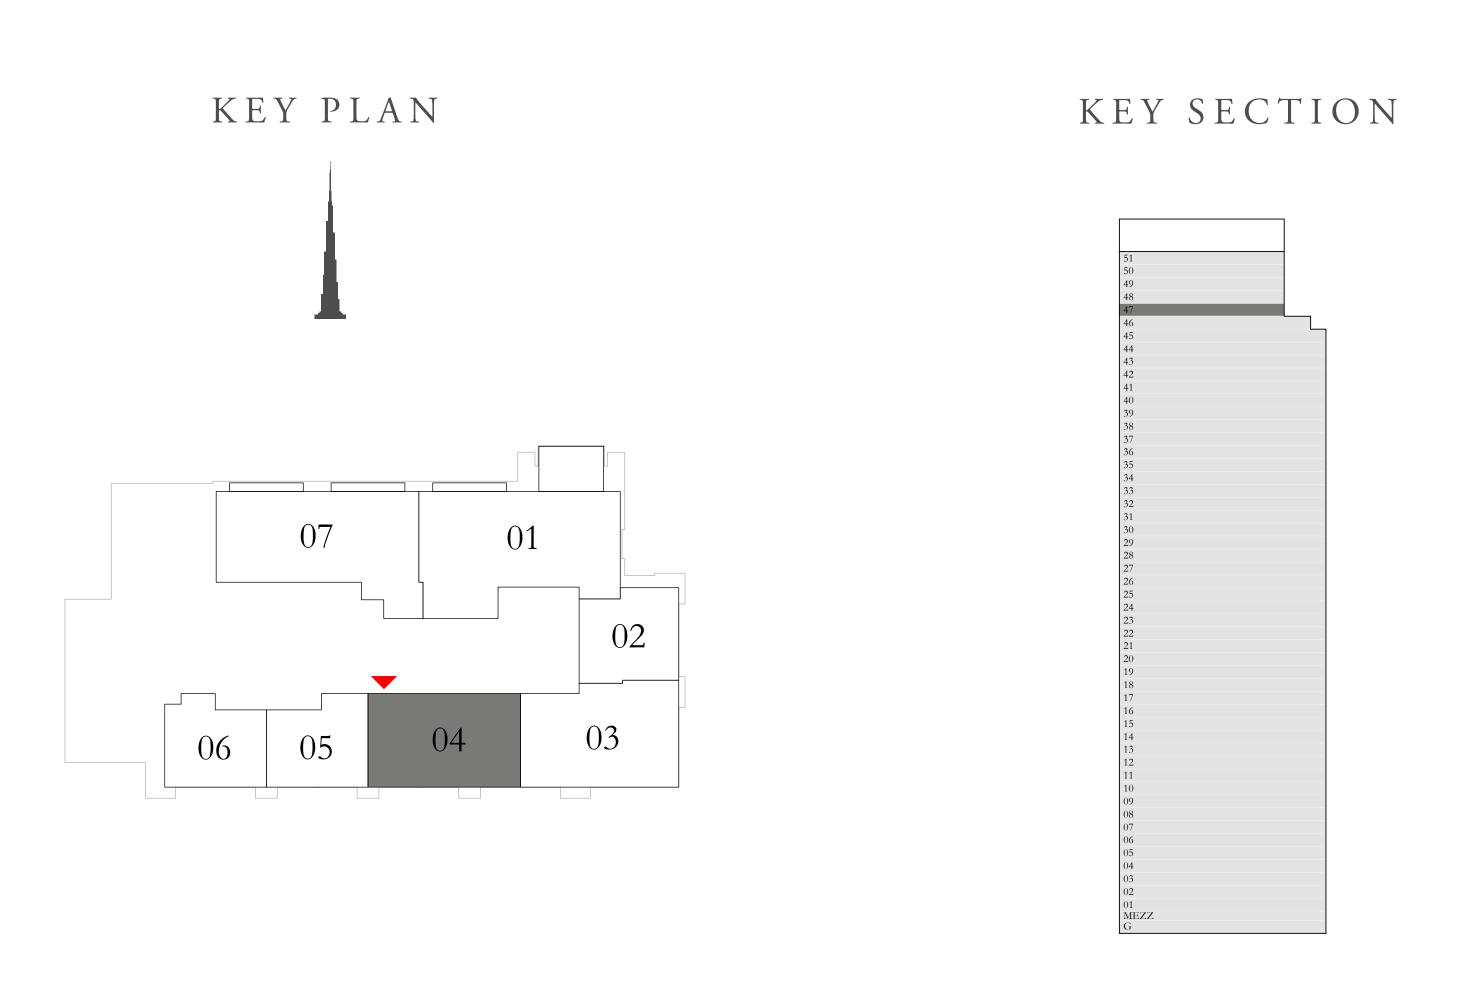

#### 3 BEDROOM DUPLEX 3

GROUND LEVEL

UNIT 04

| SUITE AREA                | 2100.15 SQ.FT. | 195.11 SQ.M. |
|---------------------------|----------------|--------------|
| TERRACE / BALCONY<br>AREA | 214.95 SQ.FT.  | 19.97 SQ.M.  |
| TOTAL AREA                | 2315.10 SQ.FT. | 215.08 SQ.M. |