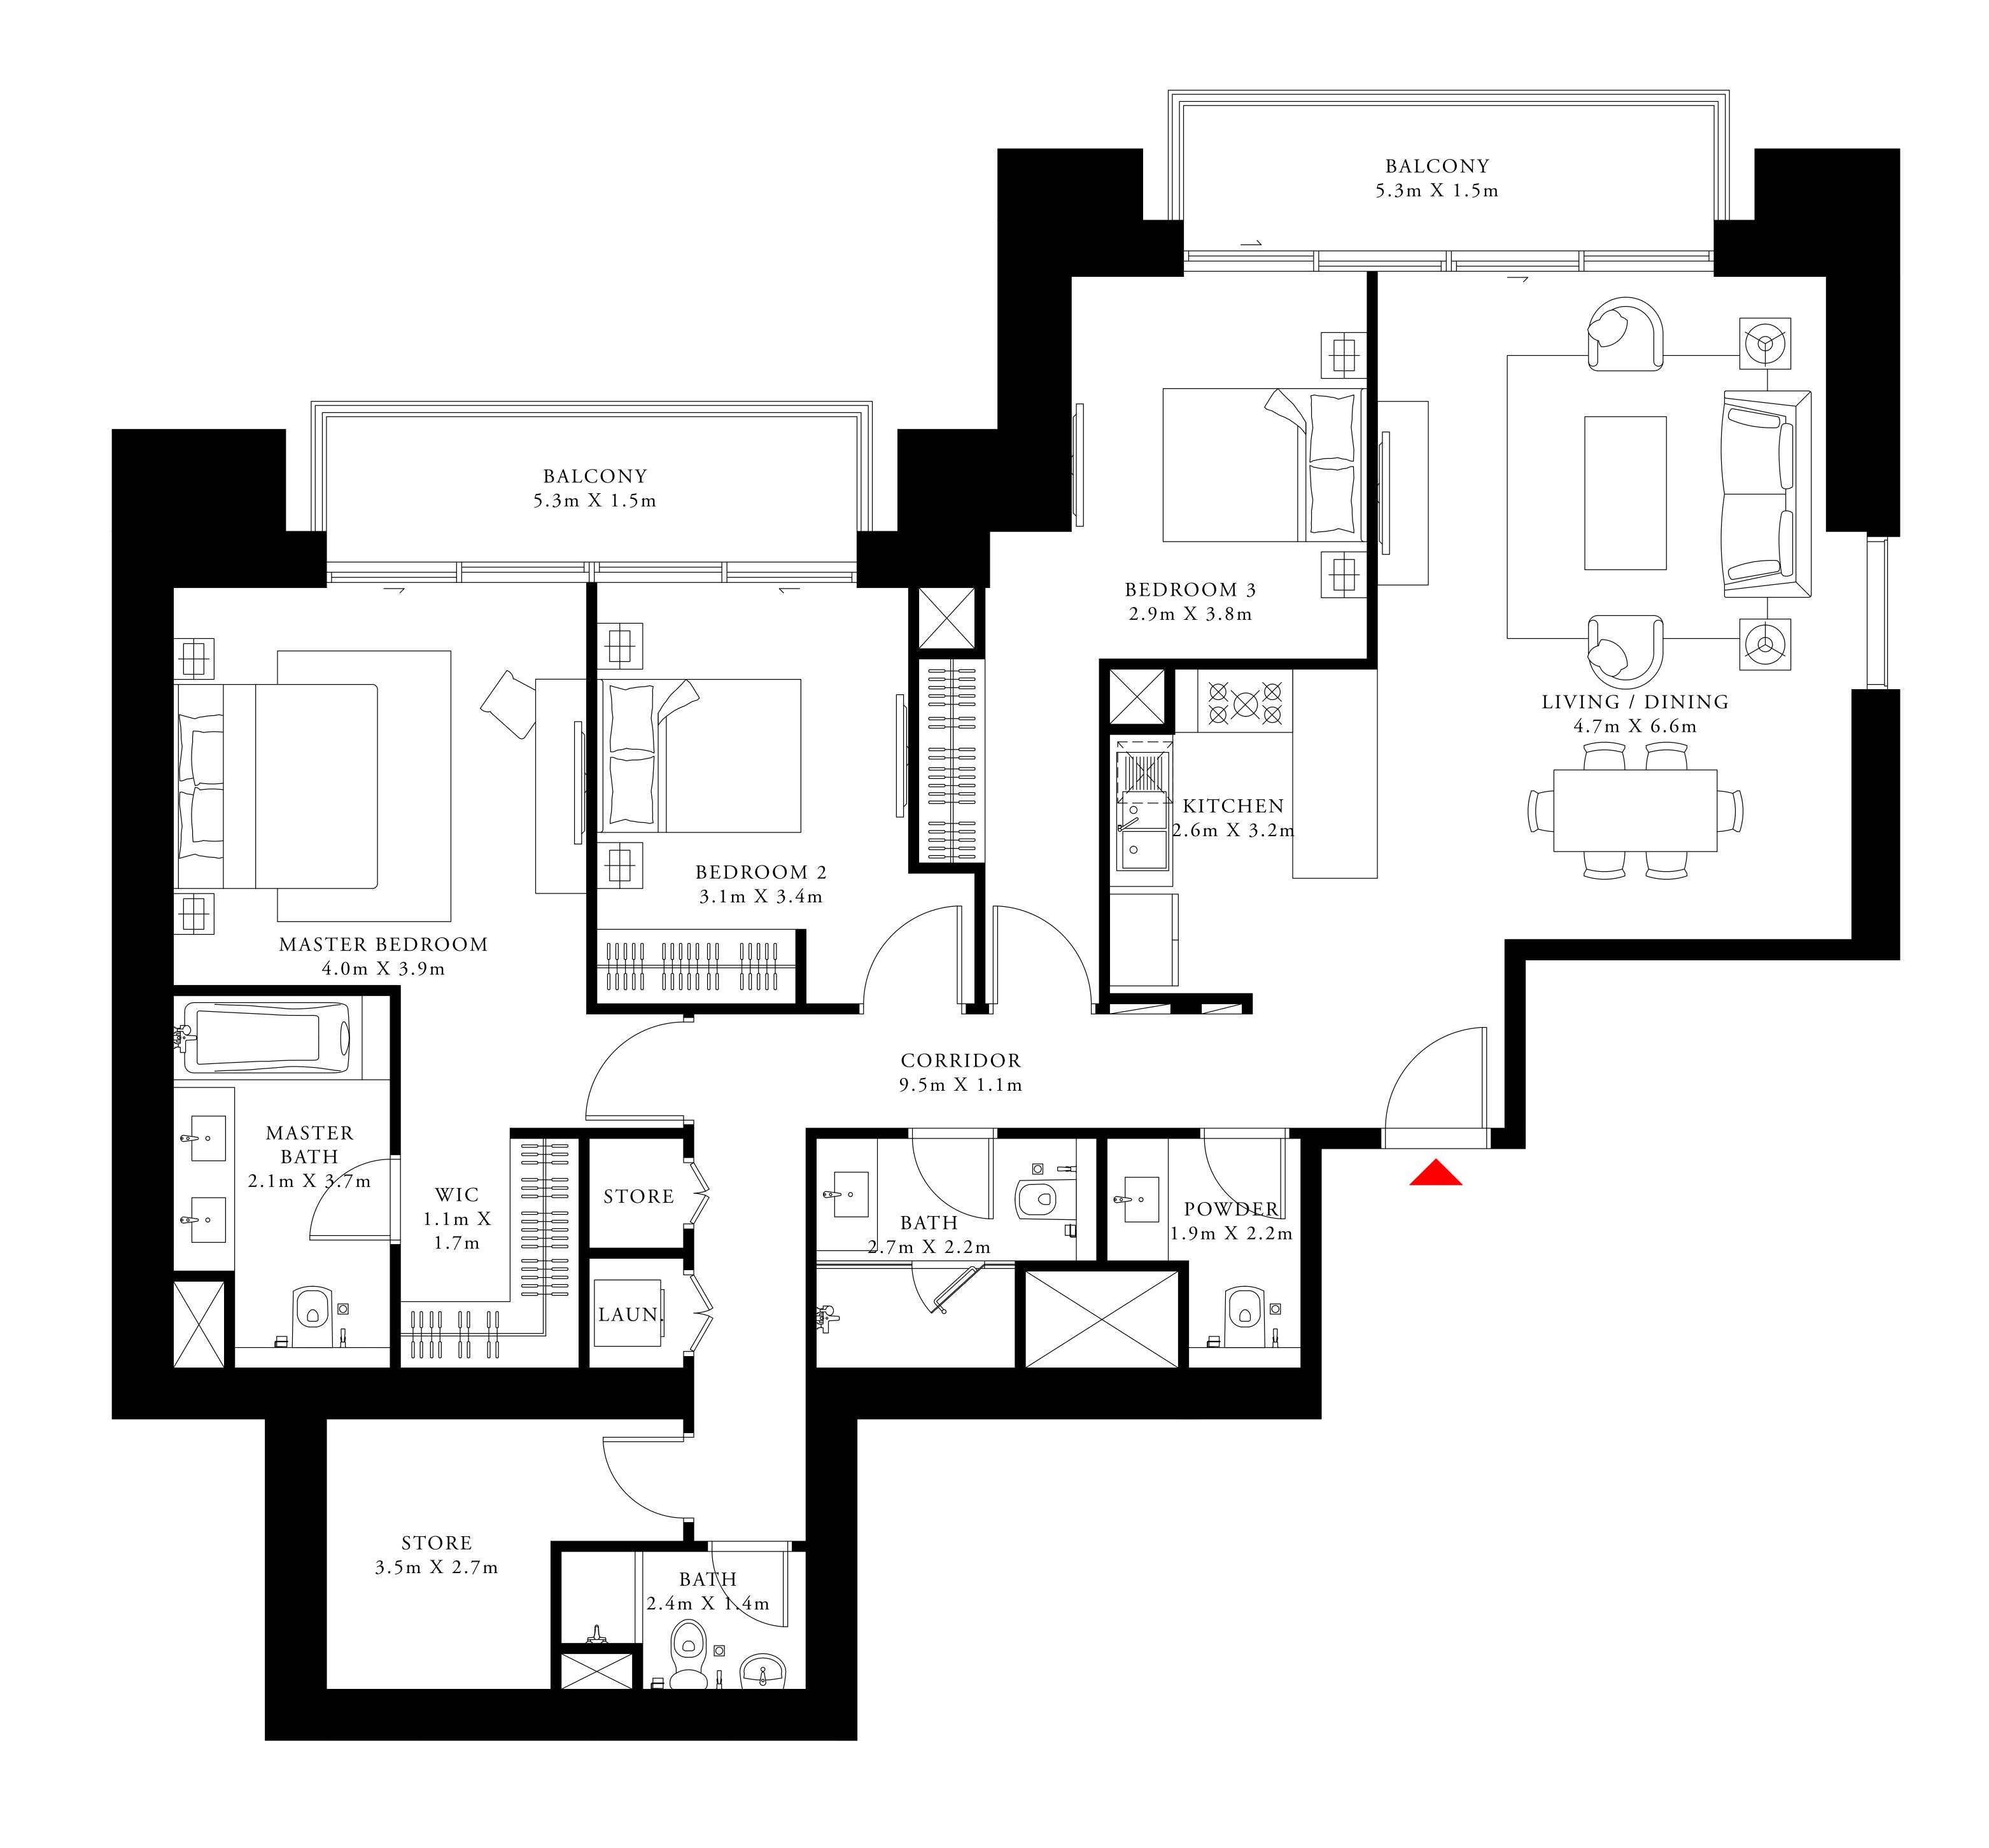

### 3 BEDROOM TYPE 3A

LEVEL 31

| SUITE AREA   | 1633.53 SQ.FT. | 151.76 SQ.M. |
|--------------|----------------|--------------|
| BALCONY AREA | 186.00 SQ.FT.  | 17.28 SQ.M.  |
| TOTAL AREA   | 1819.53 SQ.FT. | 169.04 SQ.M. |