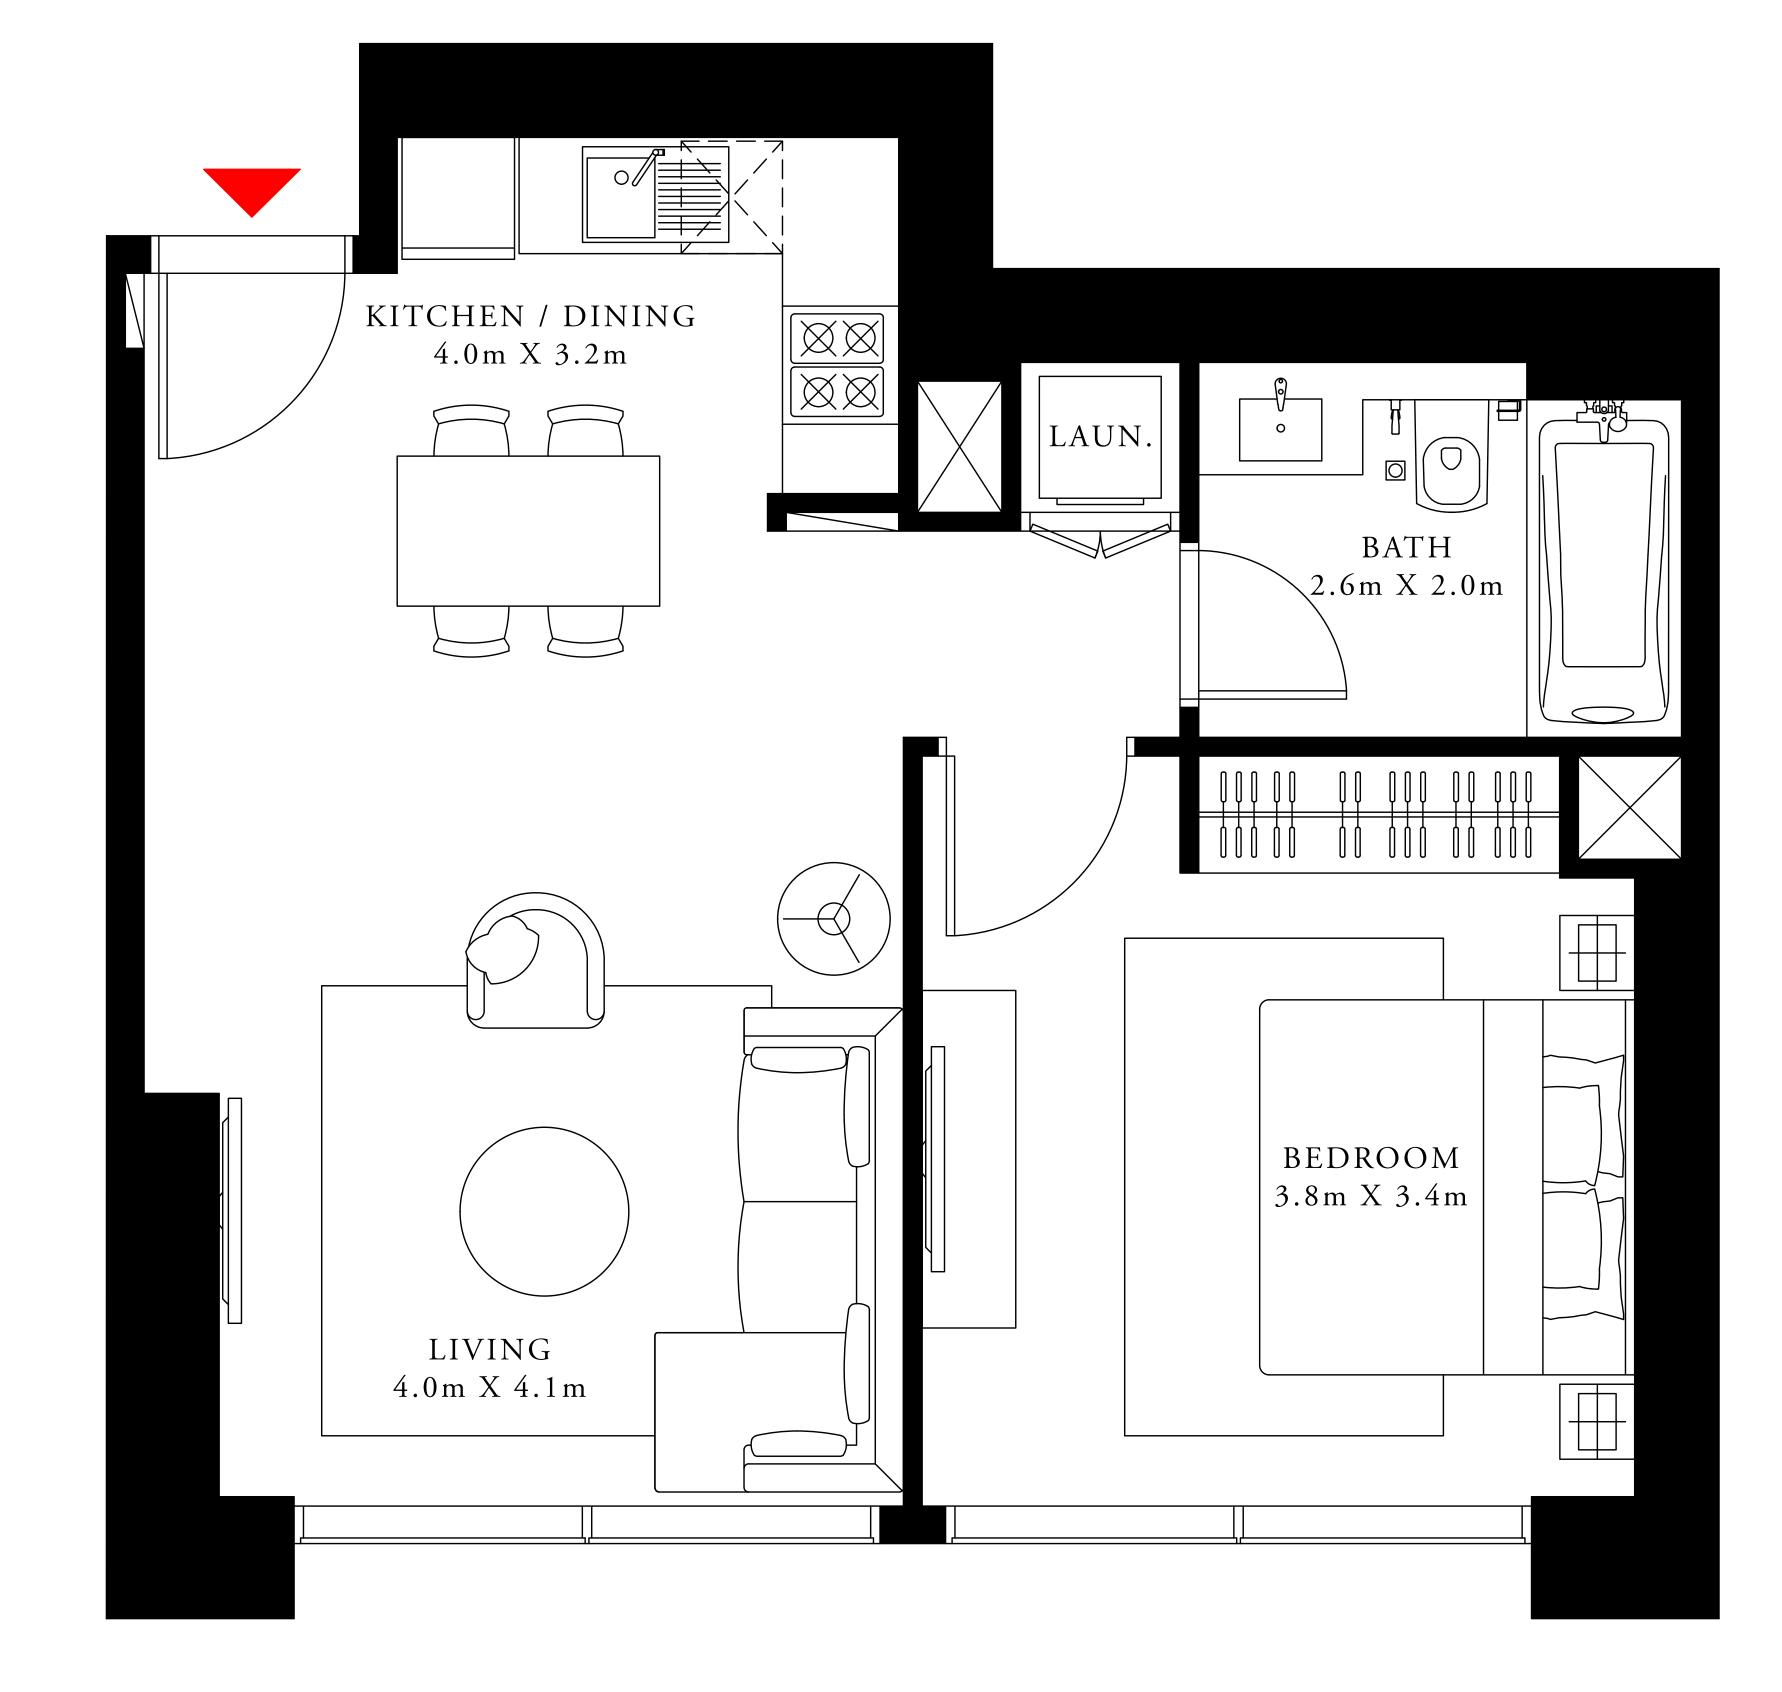

ACT One · ACT Two

ACT ONE

### 3 BEDROOM TYPE 3C1

LEVEL 45

| SUITE AREA   | 1521.91 SQ.FT. | 141.39 SQ.M. |
|--------------|----------------|--------------|
| BALCONY AREA | 592.23 SQ.FT.  | 55.02 SQ.M.  |
| TOTAL AREA   | 2114.14 SQ.FT. | 196.41 SQ.M. |