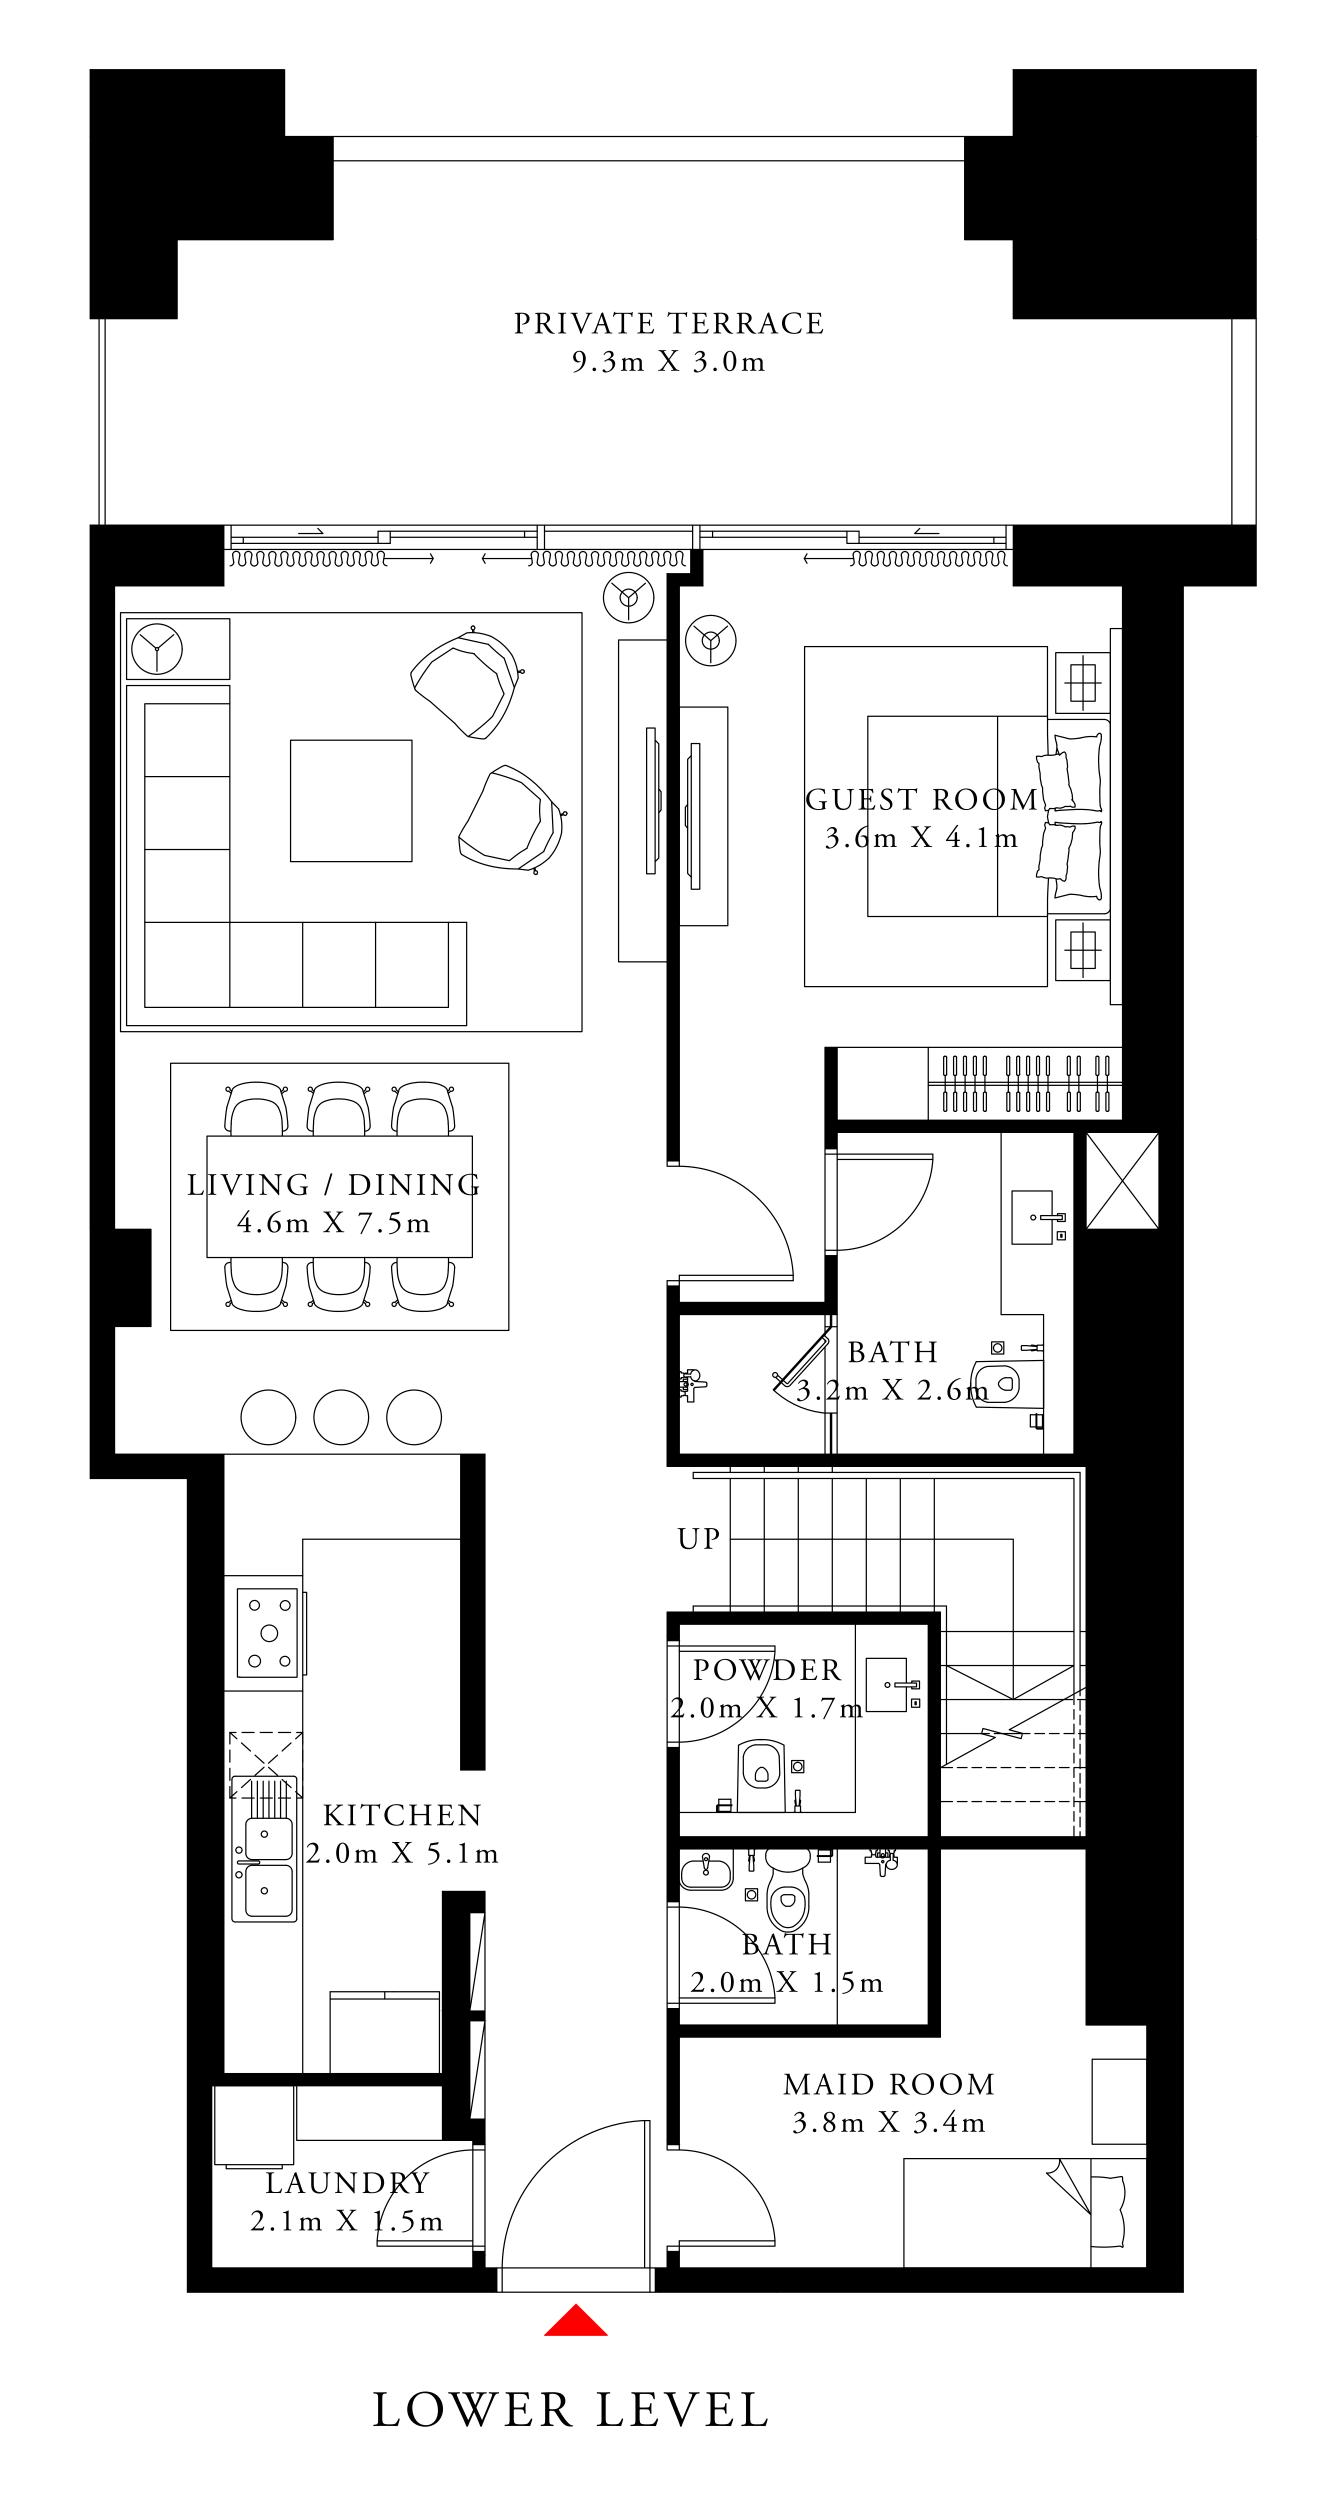

#### 4 BEDROOM DUPLEX 1

GROUND LEVEL

UNIT 01

| SUITE AREA                | 2849.75 SQ.FT. | 264.75 SQ.M. |   |
|---------------------------|----------------|--------------|---|
| TERRACE / BALCONY<br>AREA | 289.66 SQ.FT.  | 26.91 SQ.M.  | _ |
| TOTAL AREA                | 3139.41 SQ.FT. | 291.66 SQ.M. |   |

ACT One · ACT Two

ACT ONE