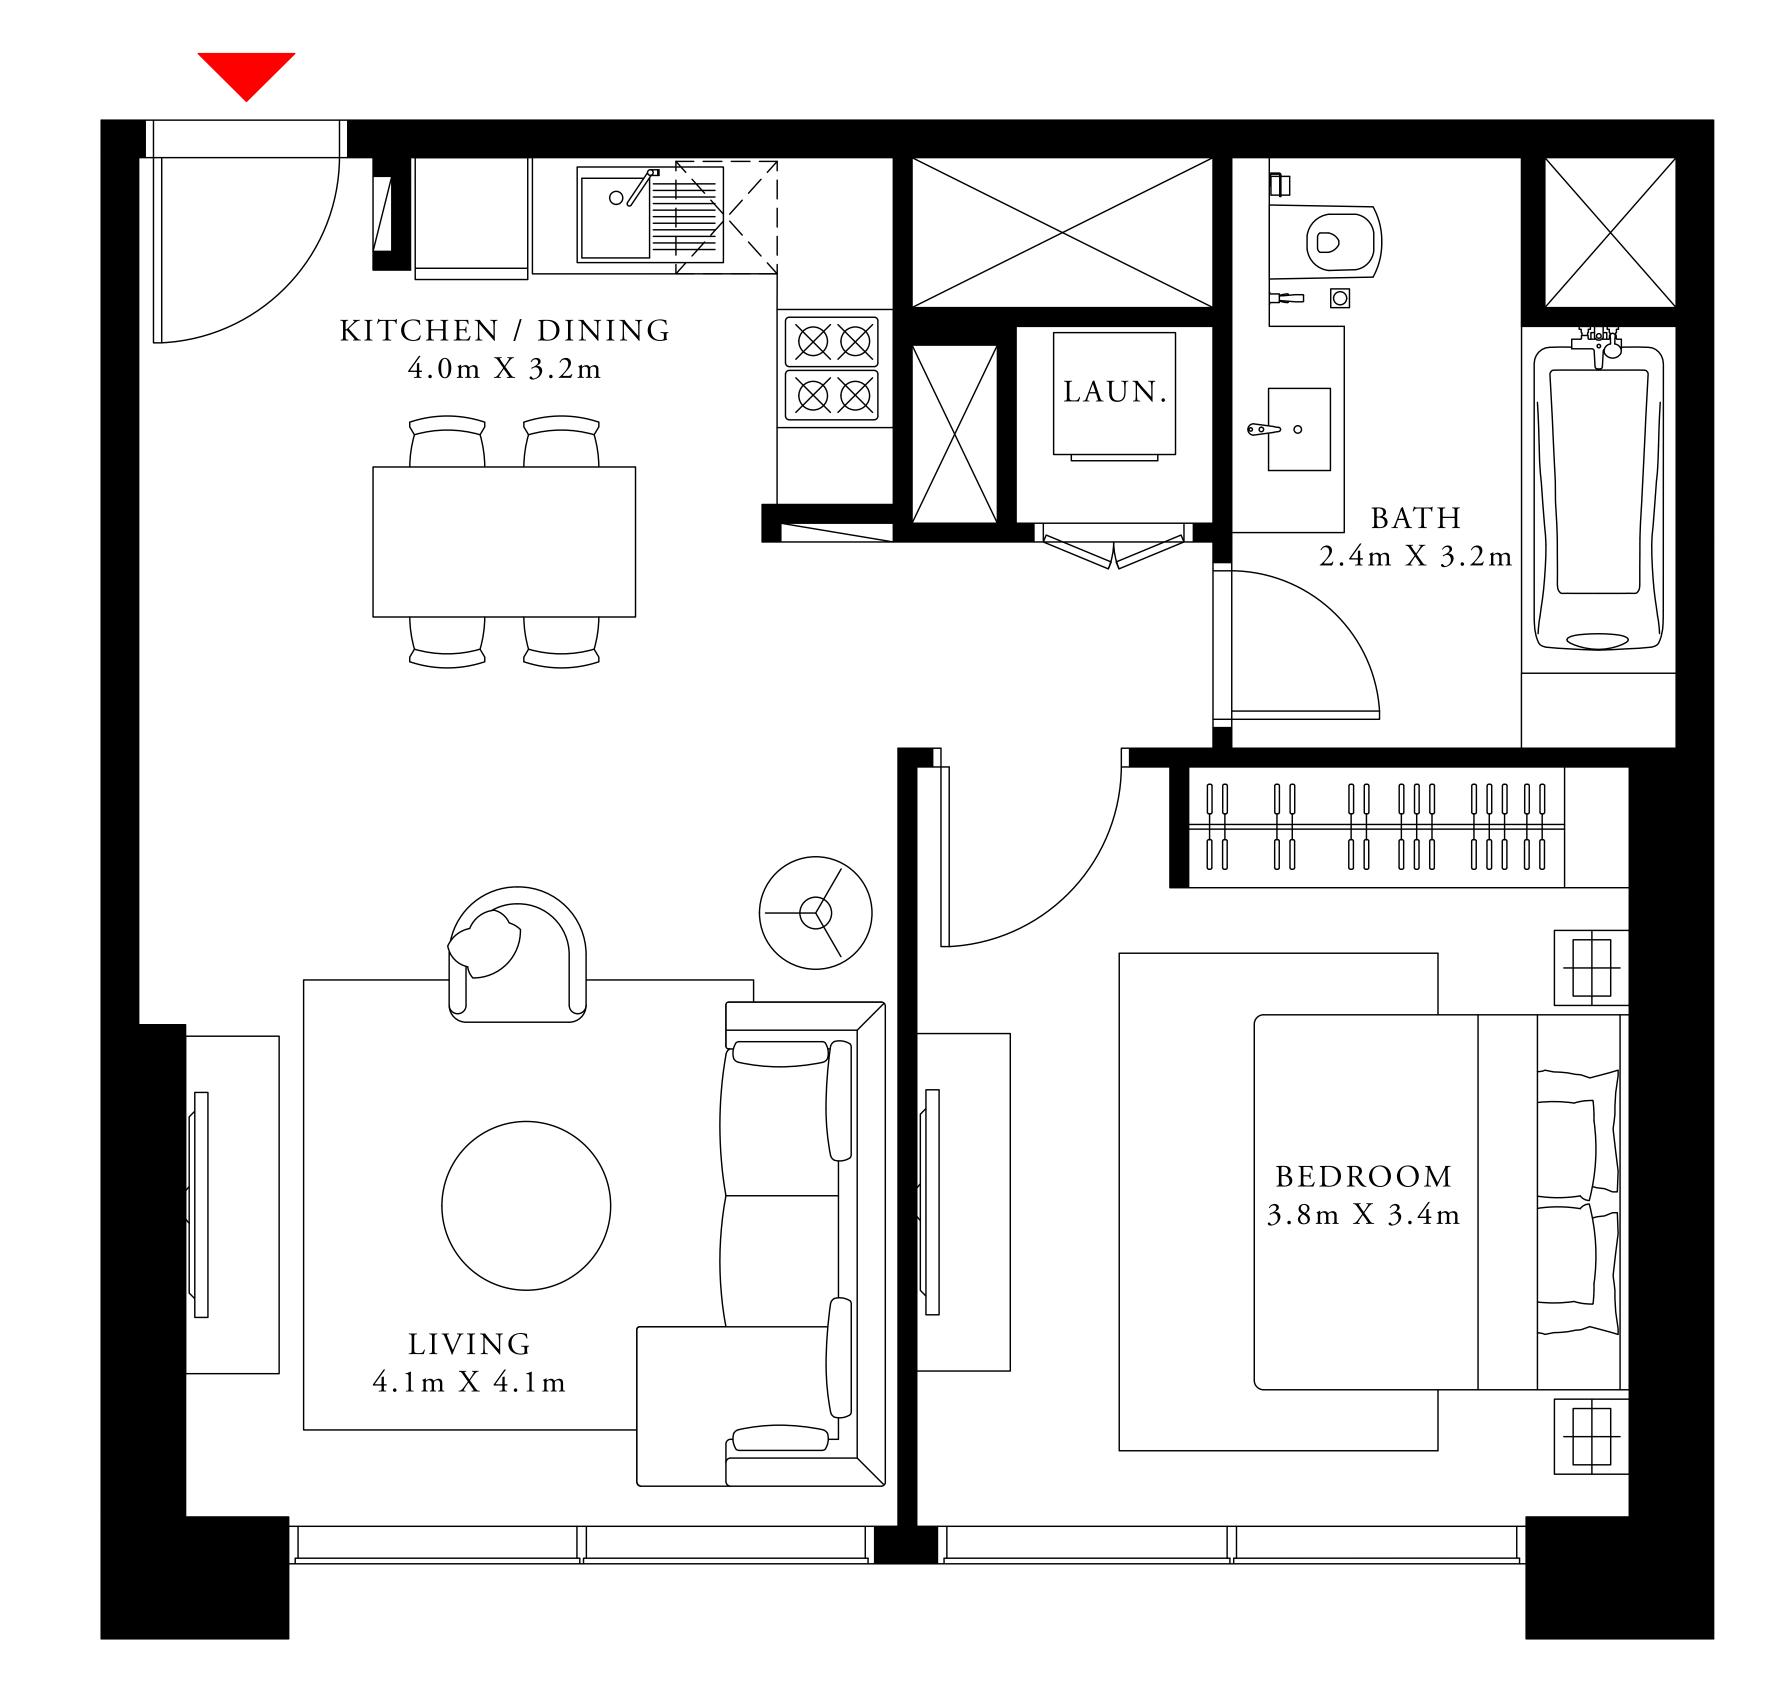

#### 2 BEDROOM TYPE 6A

|                | LEVEL 1          | UNIT 07  |                                                                                                                                                                                                                                                                                                                                                                                                                                                                                                                                                                                                                                                                                                                                                                                                                                                                                                                                                                                                                                                                    |
|----------------|------------------|----------|--------------------------------------------------------------------------------------------------------------------------------------------------------------------------------------------------------------------------------------------------------------------------------------------------------------------------------------------------------------------------------------------------------------------------------------------------------------------------------------------------------------------------------------------------------------------------------------------------------------------------------------------------------------------------------------------------------------------------------------------------------------------------------------------------------------------------------------------------------------------------------------------------------------------------------------------------------------------------------------------------------------------------------------------------------------------|
| SUITE AREA     | 1064.0           | 1 SQ.FT. | 98.85 SQ.M.                                                                                                                                                                                                                                                                                                                                                                                                                                                                                                                                                                                                                                                                                                                                                                                                                                                                                                                                                                                                                                                        |
| BALCONY AR     | EA 0.00          | SQ.FT.   | 0.00 SQ.M.                                                                                                                                                                                                                                                                                                                                                                                                                                                                                                                                                                                                                                                                                                                                                                                                                                                                                                                                                                                                                                                         |
| TOTAL AREA     | 1064.0           | 1 SQ.FT. | 98.85 SQ.M.                                                                                                                                                                                                                                                                                                                                                                                                                                                                                                                                                                                                                                                                                                                                                                                                                                                                                                                                                                                                                                                        |
|                | LEVEL 3          | UNIT 07  |                                                                                                                                                                                                                                                                                                                                                                                                                                                                                                                                                                                                                                                                                                                                                                                                                                                                                                                                                                                                                                                                    |
| SUITE AREA     | 1064.7           | 7 SQ.FT. | 98.92 SQ.M.                                                                                                                                                                                                                                                                                                                                                                                                                                                                                                                                                                                                                                                                                                                                                                                                                                                                                                                                                                                                                                                        |
| BALCONY AR     | EA 0.00          | SQ.FT.   | 0.00 SQ.M.                                                                                                                                                                                                                                                                                                                                                                                                                                                                                                                                                                                                                                                                                                                                                                                                                                                                                                                                                                                                                                                         |
| TOTAL AREA     | A 1064.7°        | 7 SQ.FT. | 98.92 SQ.M.                                                                                                                                                                                                                                                                                                                                                                                                                                                                                                                                                                                                                                                                                                                                                                                                                                                                                                                                                                                                                                                        |
| KEY PLAN    07 | 01<br>02<br>4 03 | K        | SEY SECTION  51 50 49 48 47 46 45 44 43 42 41 40 39 38 37 36 35 34 33 32 31 30 29 28 27 26 25 24 23 22 21 20 19 18 17 16 15 14 13 12 11 10 09 08 07 06 05 09 08 07 06 05 09 08 07 06 05 09 08 07 06 05 09 08 07 06 05 09 08 07 06 05 09 08 07 06 05 09 08 07 06 05 09 08 07 06 05 09 08 07 06 05 09 08 07 06 05 09 08 07 06 05 09 08 07 06 05 09 08 07 06 05 09 08 07 06 05 09 08 07 06 05 09 08 07 06 06 05 09 08 07 06 06 05 09 08 07 06 06 05 09 08 07 06 06 05 09 08 07 06 06 05 09 08 07 06 06 05 09 08 07 06 06 05 09 08 07 06 06 05 09 08 07 06 06 05 09 08 07 06 08 07 06 08 07 06 08 07 06 08 07 06 08 07 06 08 07 06 08 07 06 08 07 06 08 07 06 08 09 08 07 06 08 07 06 08 07 06 08 07 06 08 07 06 08 09 08 07 06 08 07 06 08 07 06 08 07 06 08 07 06 08 07 06 08 07 06 08 07 06 08 07 06 08 07 06 08 07 06 08 07 06 08 07 06 08 07 06 08 07 06 08 07 06 08 07 06 08 07 06 08 07 06 08 07 06 08 07 06 08 07 06 08 07 06 08 07 06 08 07 06 08 07 06 08 07 06 08 07 06 08 07 06 08 08 07 07 08 08 08 07 08 08 08 07 08 08 08 08 08 08 08 08 08 08 08 08 08 |