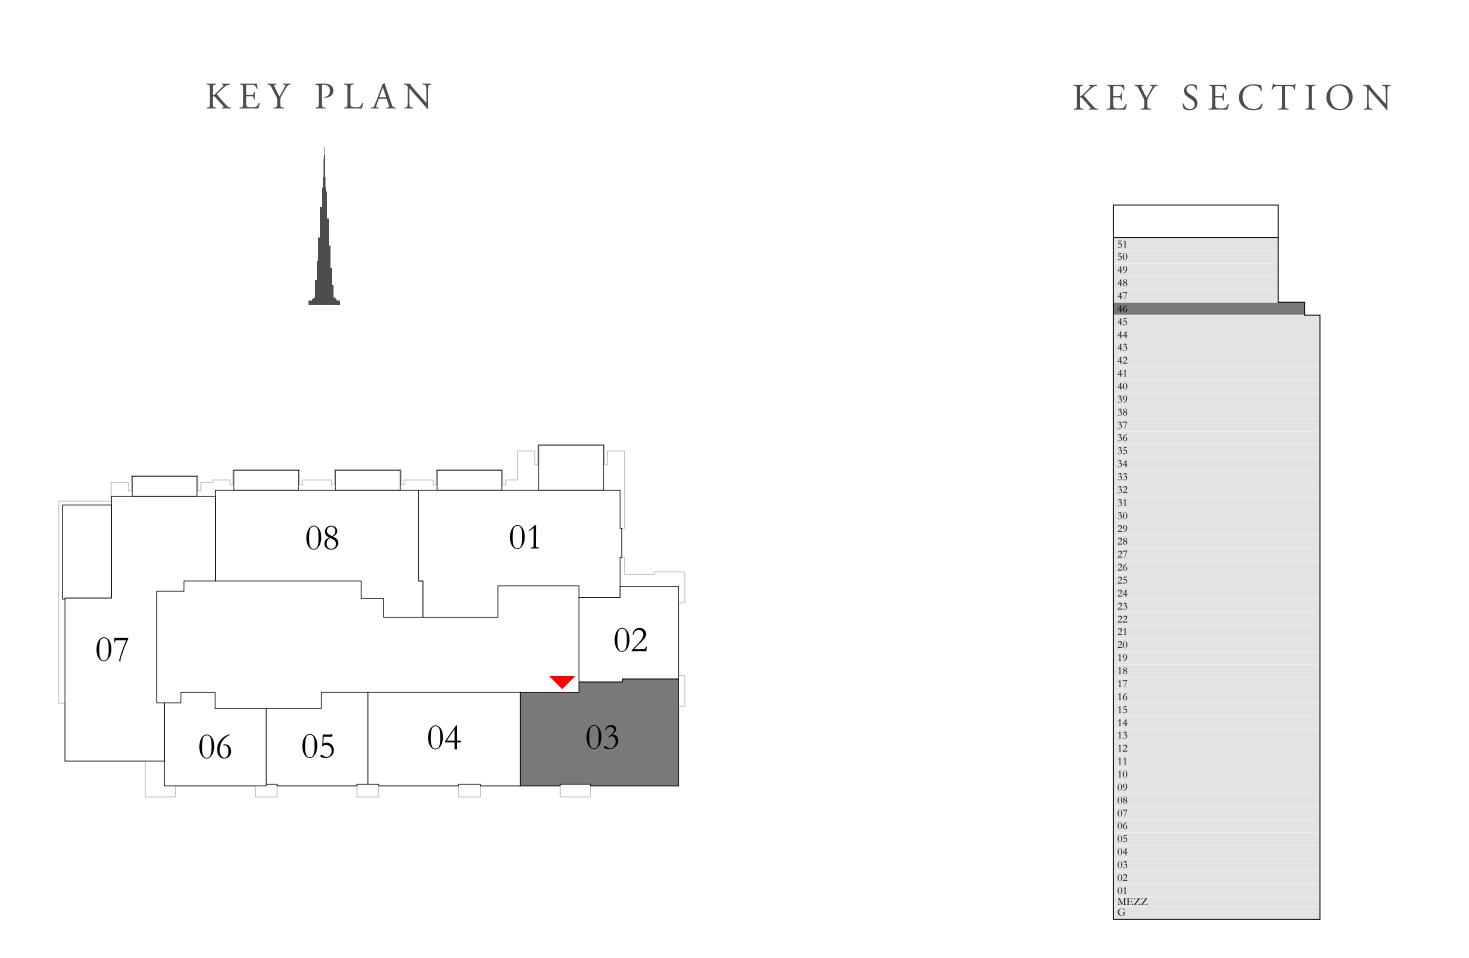

### 3 BEDROOM DUPLEX 2

GROUND LEVEL

UNIT 03

| SUITE AREA                | 2350.62 SQ.FT. | 218.38 SQ.M. |
|---------------------------|----------------|--------------|
| TERRACE / BALCONY<br>AREA | 306.24 SQ.FT.  | 28.45 SQ.M.  |
| TOTAL AREA                | 2656.86 SQ.FT. | 246.83 SQ.M. |