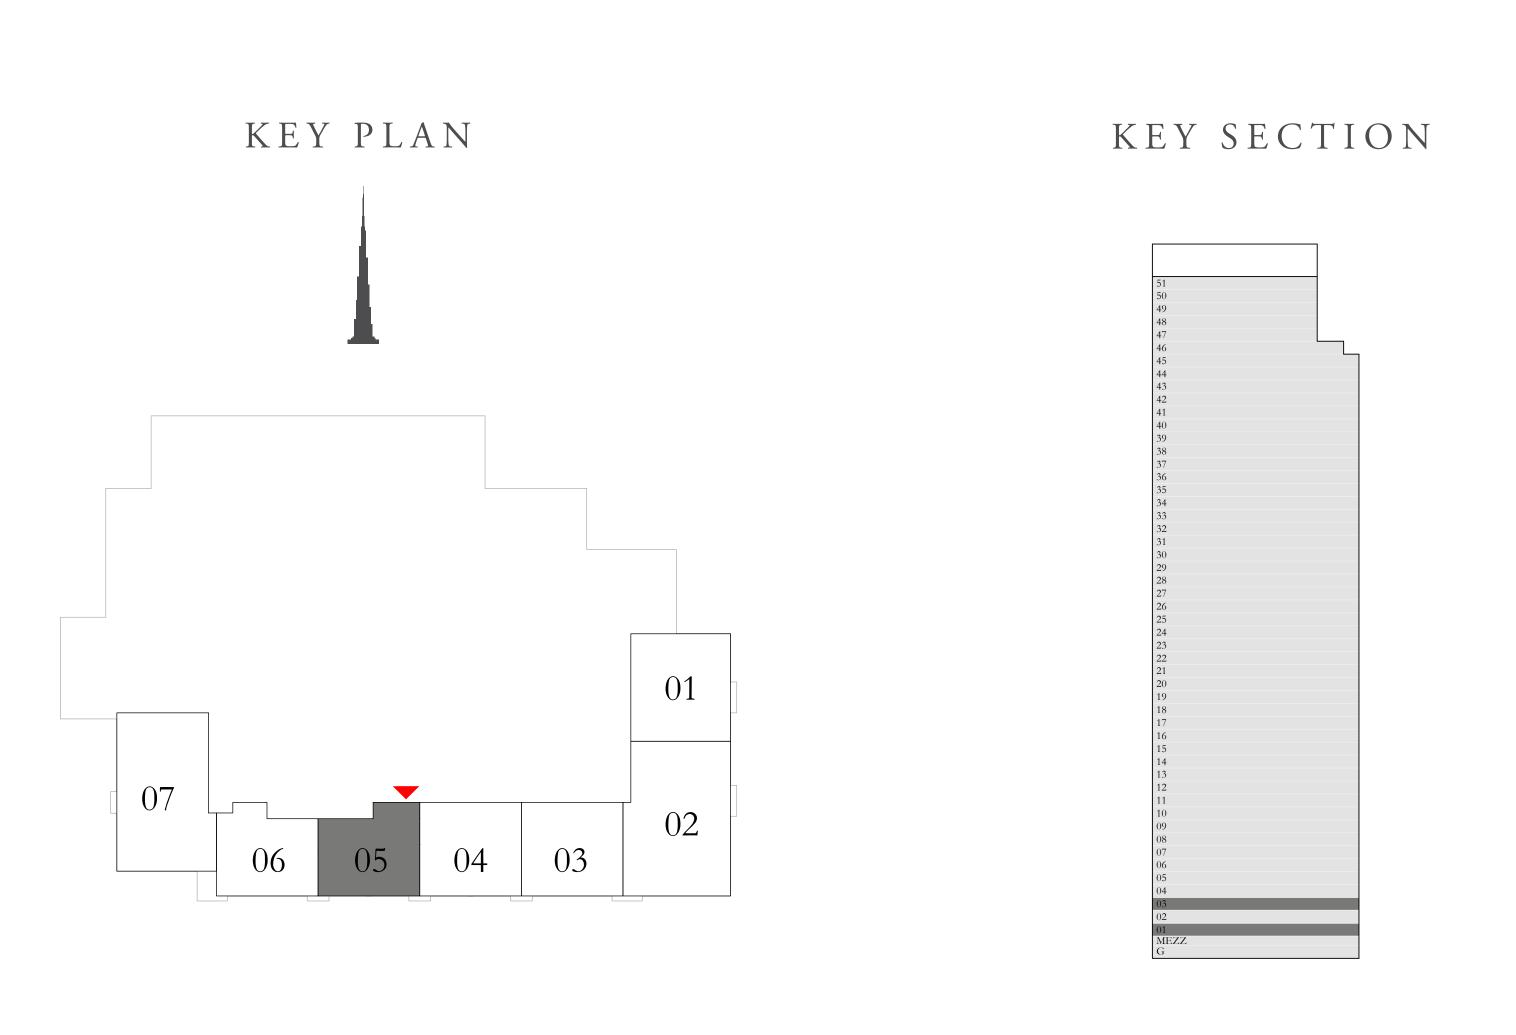

### 1 BEDROOM TYPE 3A

LEVEL 1 & 3

| SUITE AREA   | 657.24 SQ.FT. | 61.06 SQ.M. |
|--------------|---------------|-------------|
| BALCONY AREA | 0.00 SQ.FT.   | 0.00 SQ.M.  |
| TOTAL AREA   | 657.24 SQ.FT. | 61.06 SQ.M. |

ACT One · ACT Two

ACT ONE