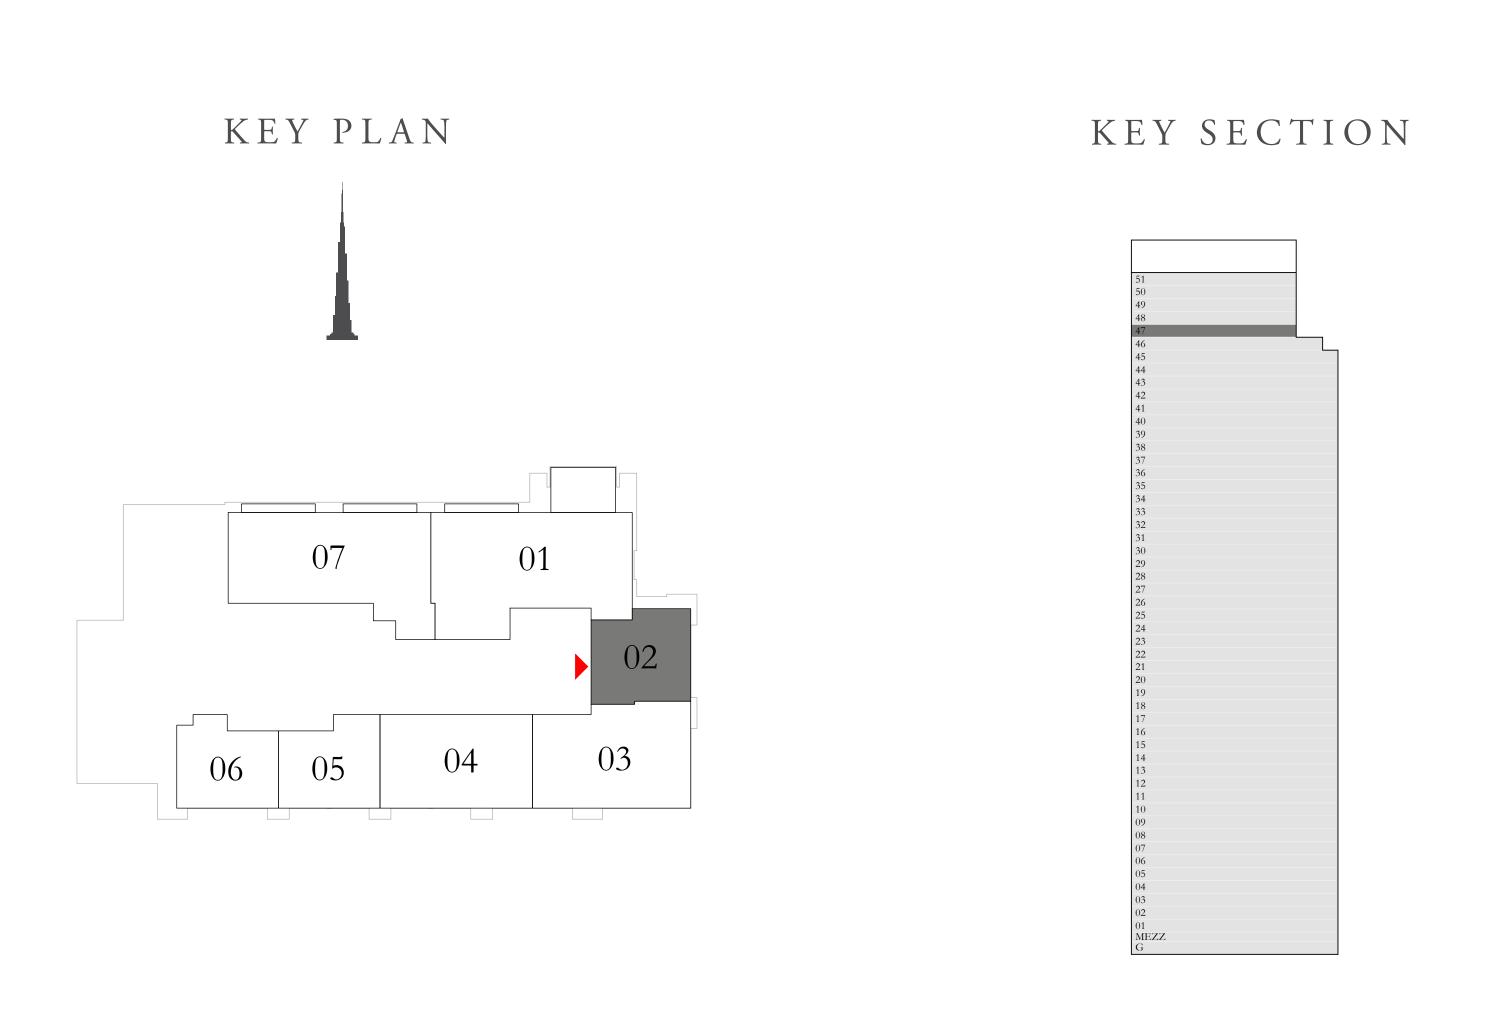

ACT One · ACT Two

ACT ONE

#### 3 BEDROOM DUPLEX 1

GROUND LEVEL

UNIT 02

| SUITE AREA                | 2371.50 SQ.FT. | 220.32 SQ.M. |
|---------------------------|----------------|--------------|
| TERRACE / BALCONY<br>AREA | 289.77 SQ.FT.  | 26.92 SQ.M.  |
| TOTAL AREA                | 2661.27 SQ.FT. | 247.24 SQ.M. |