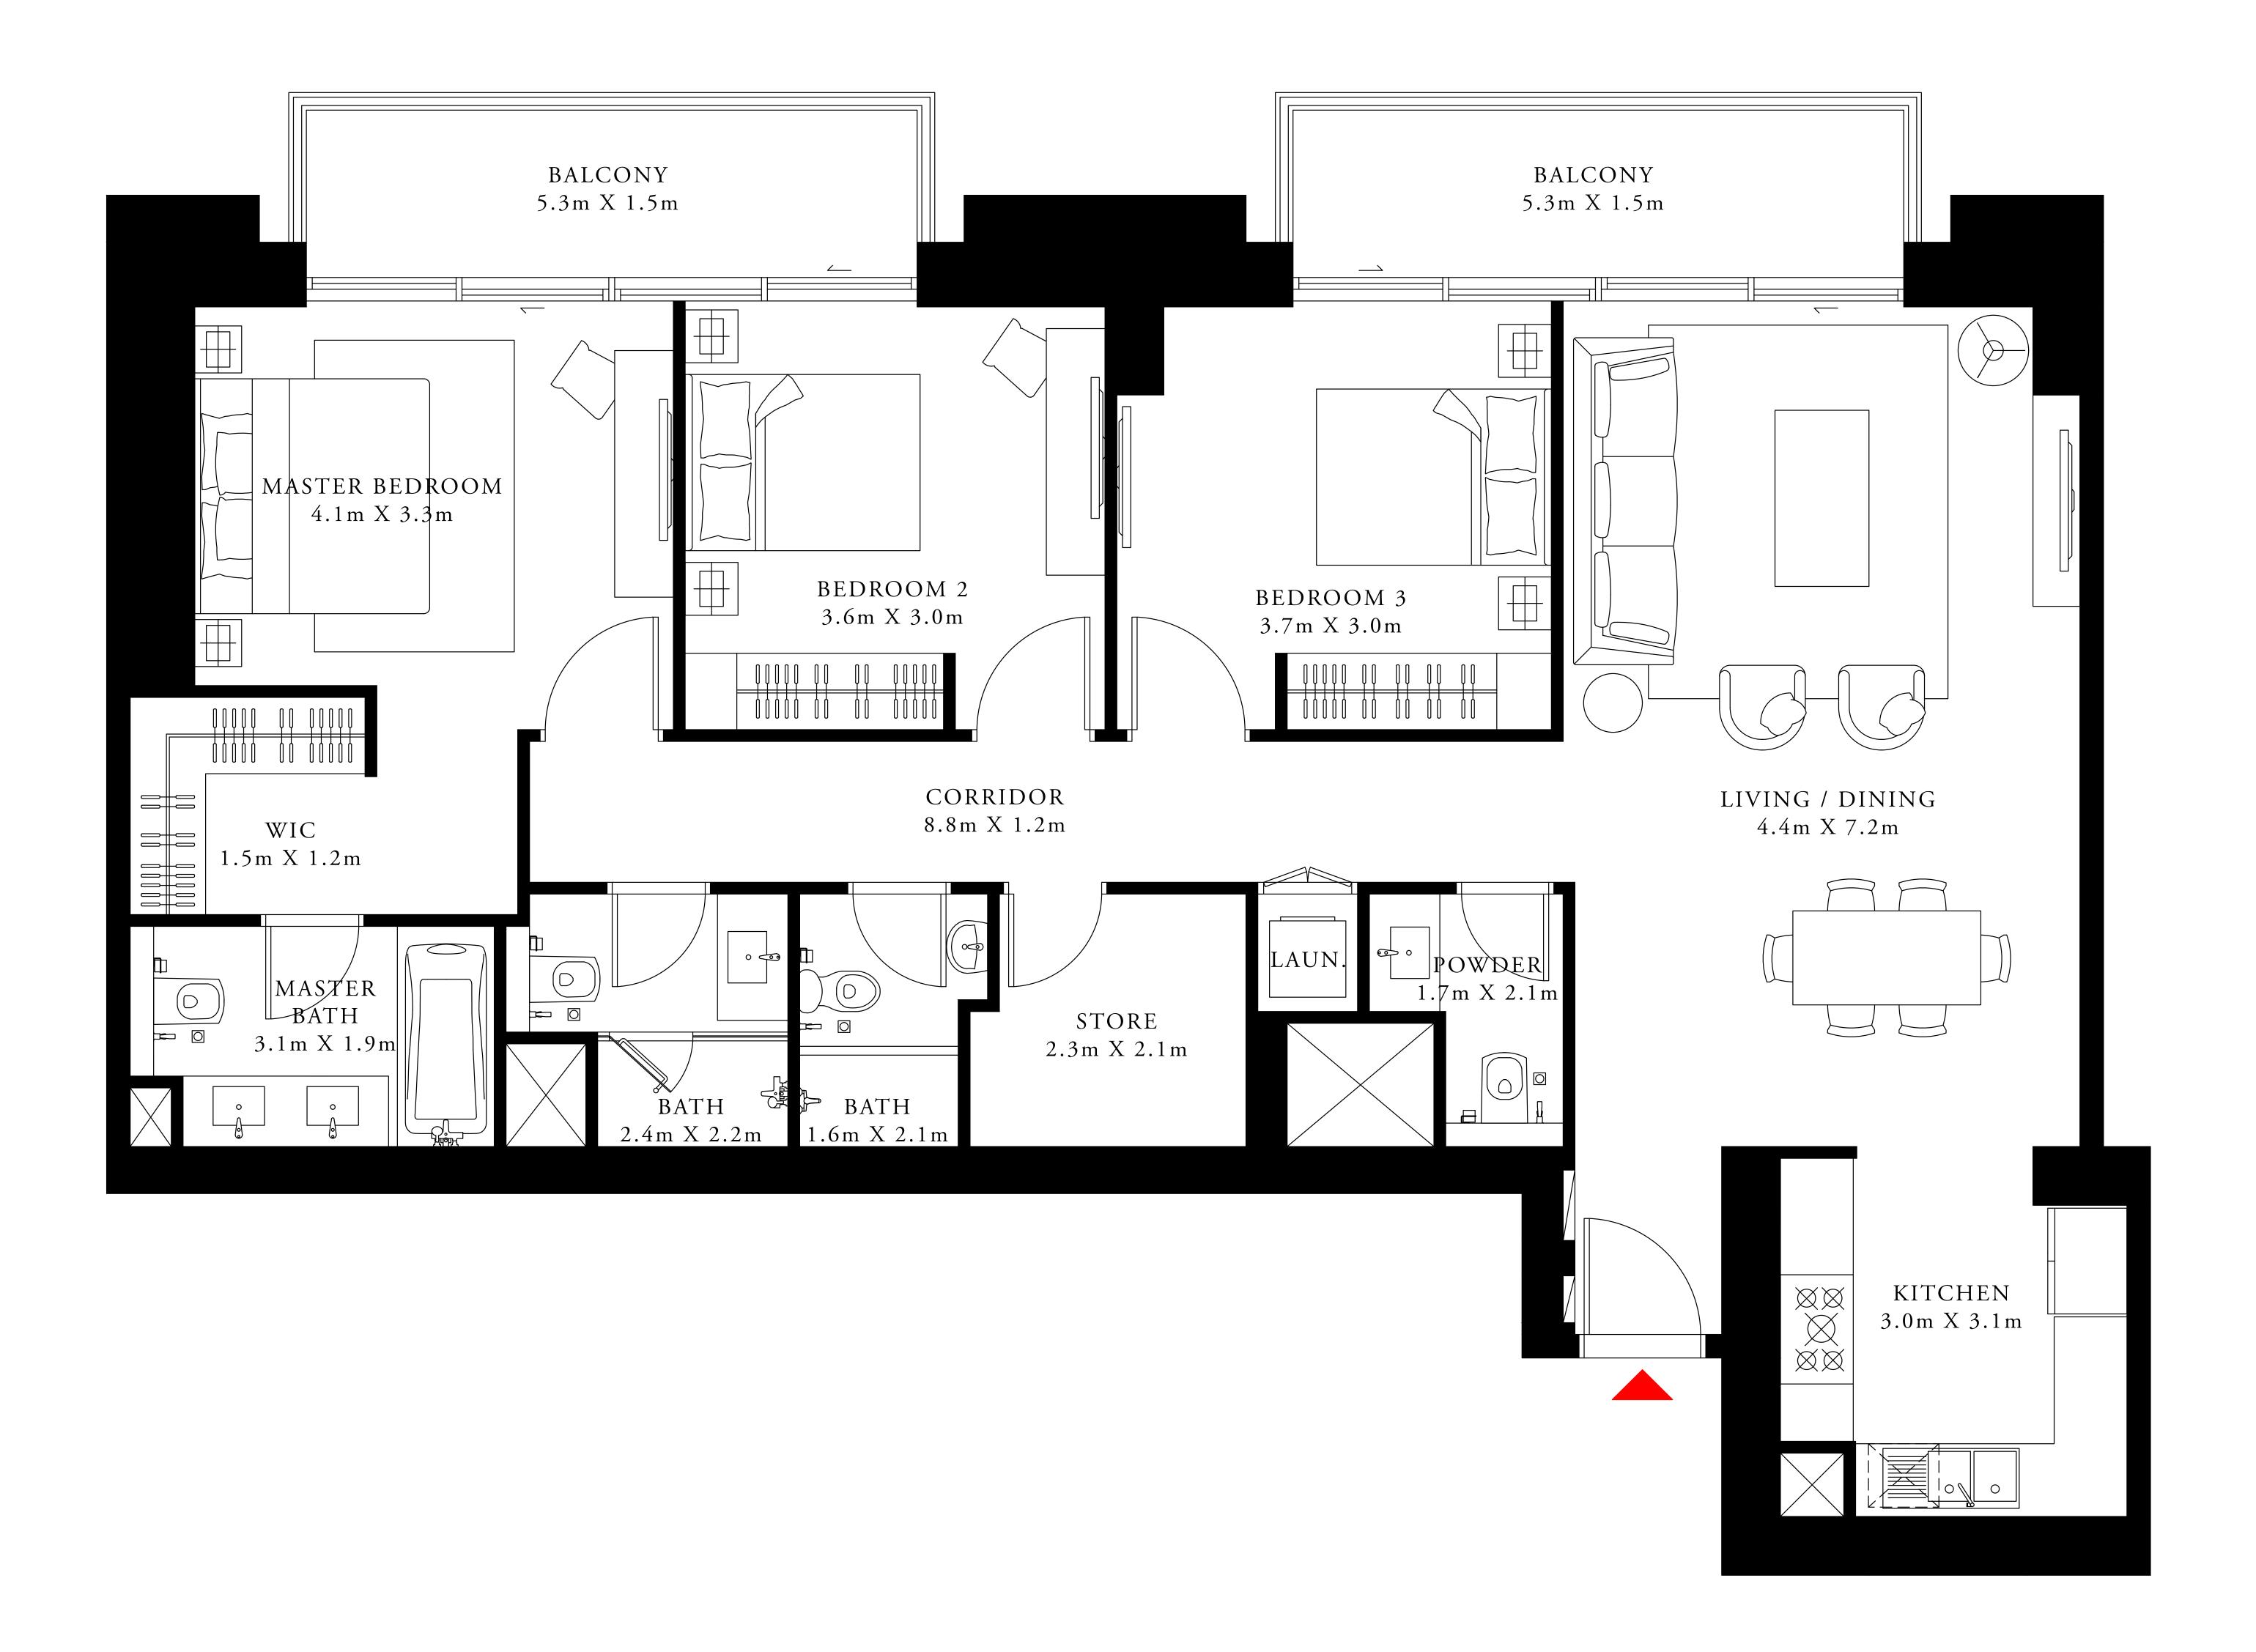

### 3 BEDROOM TYPE 4

LEVEL 46

| SUITE AREA   | 1809.95 SQ.FT. | 168.15 SQ.M. |  |
|--------------|----------------|--------------|--|
| BALCONY AREA | 430.66 SQ.FT.  | 40.01 SQ.M.  |  |
| TOTAL AREA   | 2240.61 SQ.FT. | 208.16 SQ.M. |  |