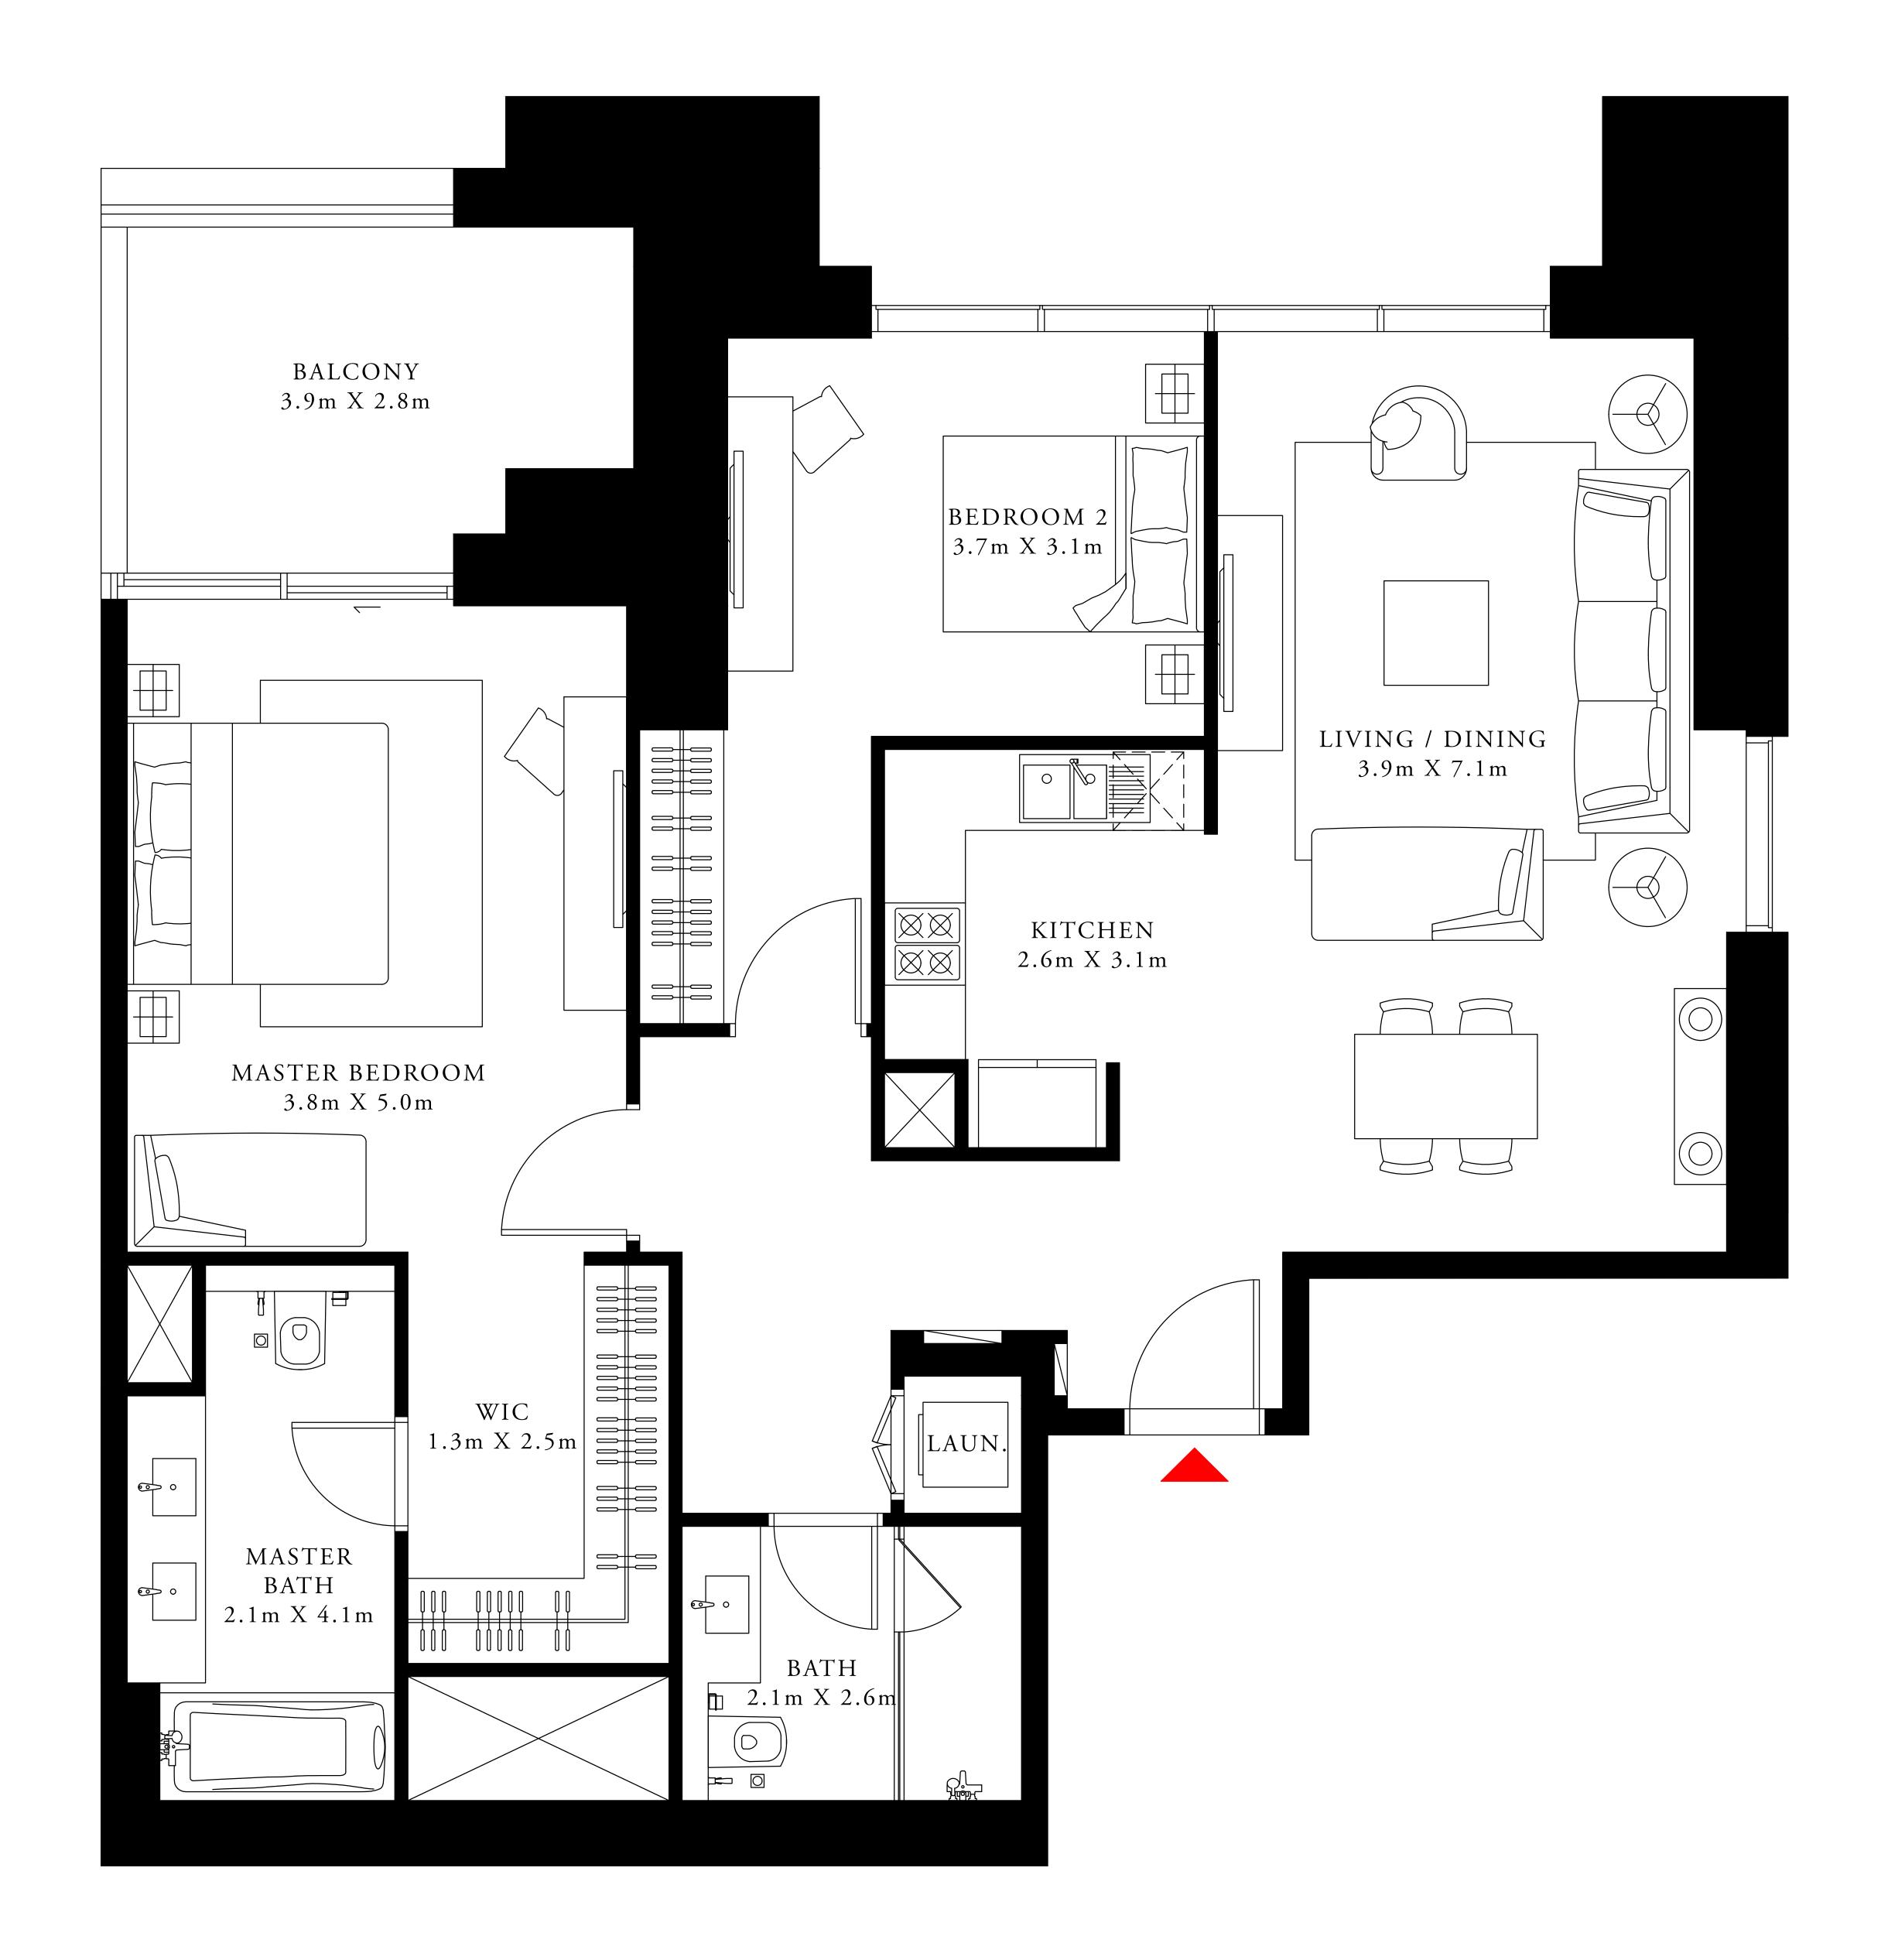

#### 3 BEDROOM DUPLEX 1

GROUND LEVEL

UNIT 02

| SUITE AREA                | 2371.50 SQ.FT. | 220.32 SQ.M. |
|---------------------------|----------------|--------------|
| TERRACE / BALCONY<br>AREA | 289.77 SQ.FT.  | 26.92 SQ.M.  |
| TOTAL AREA                | 2661.27 SQ.FT. | 247.24 SQ.M. |