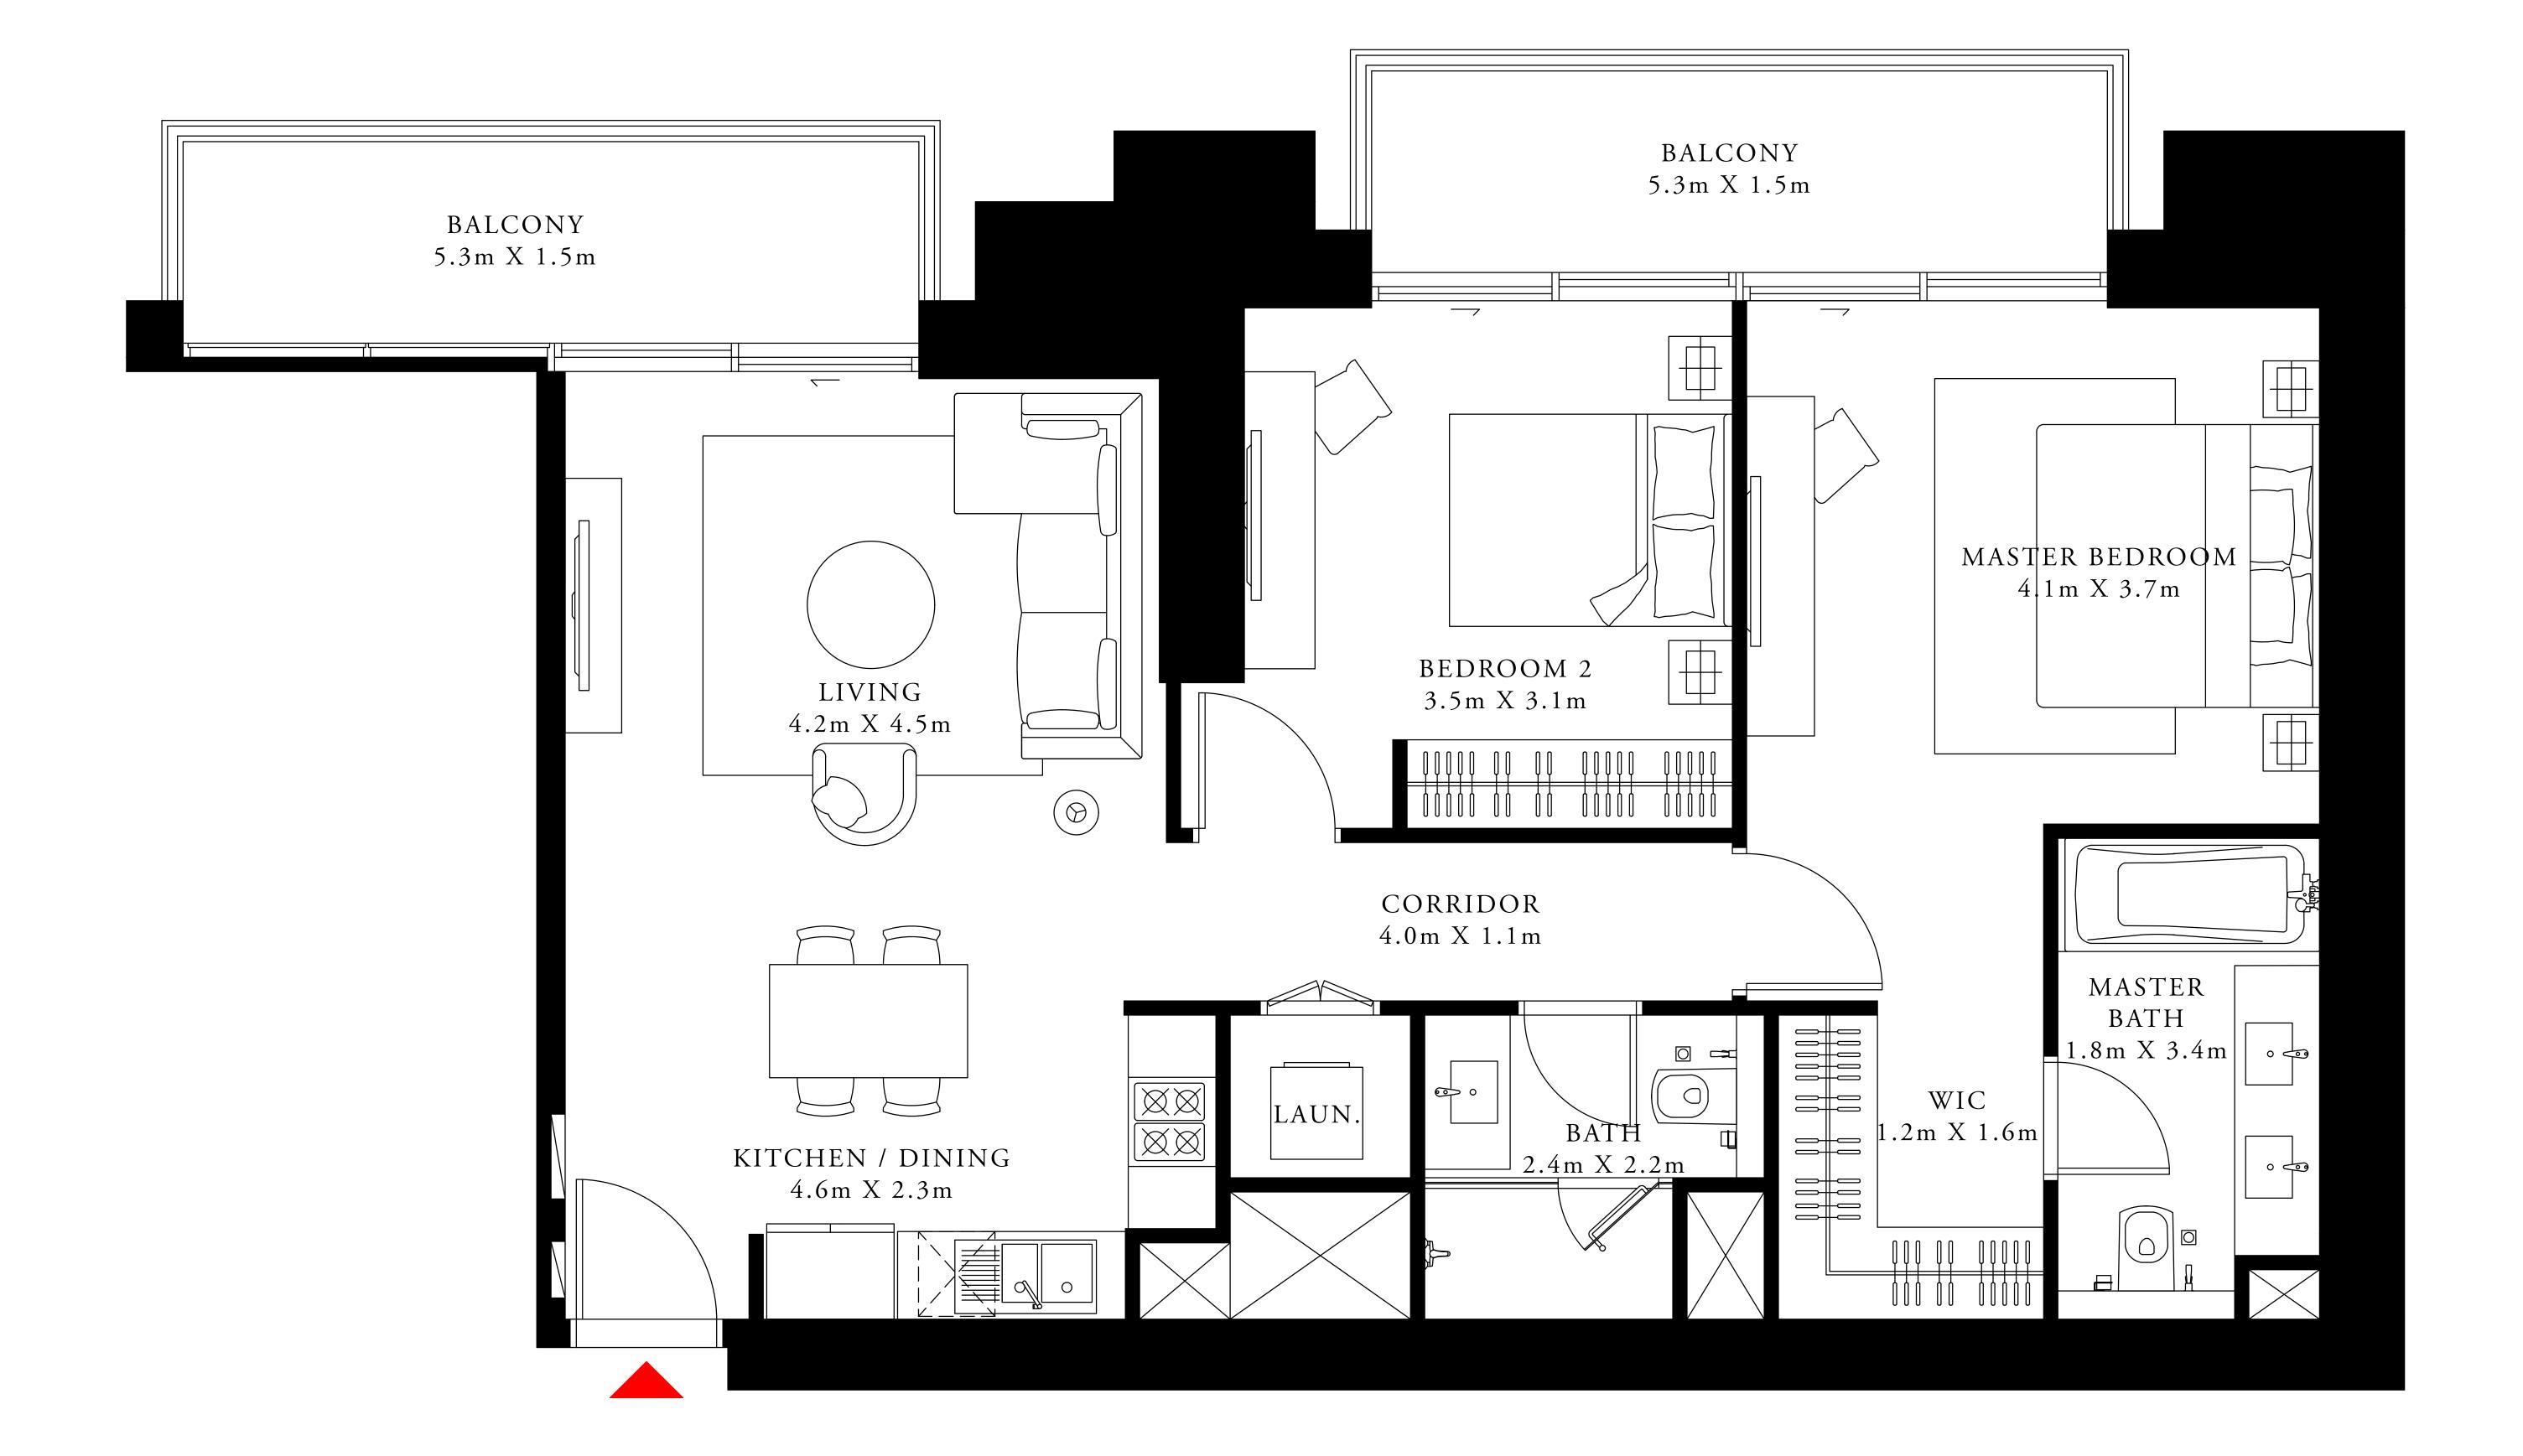

#### 3 BEDROOM DUPLEX 3

GROUND LEVEL

UNIT 04

| SUITE AREA                | 2100.15 SQ.FT. | 195.11 SQ.M. |
|---------------------------|----------------|--------------|
| TERRACE / BALCONY<br>AREA | 214.95 SQ.FT.  | 19.97 SQ.M.  |
| TOTAL AREA                | 2315.10 SQ.FT. | 215.08 SQ.M. |