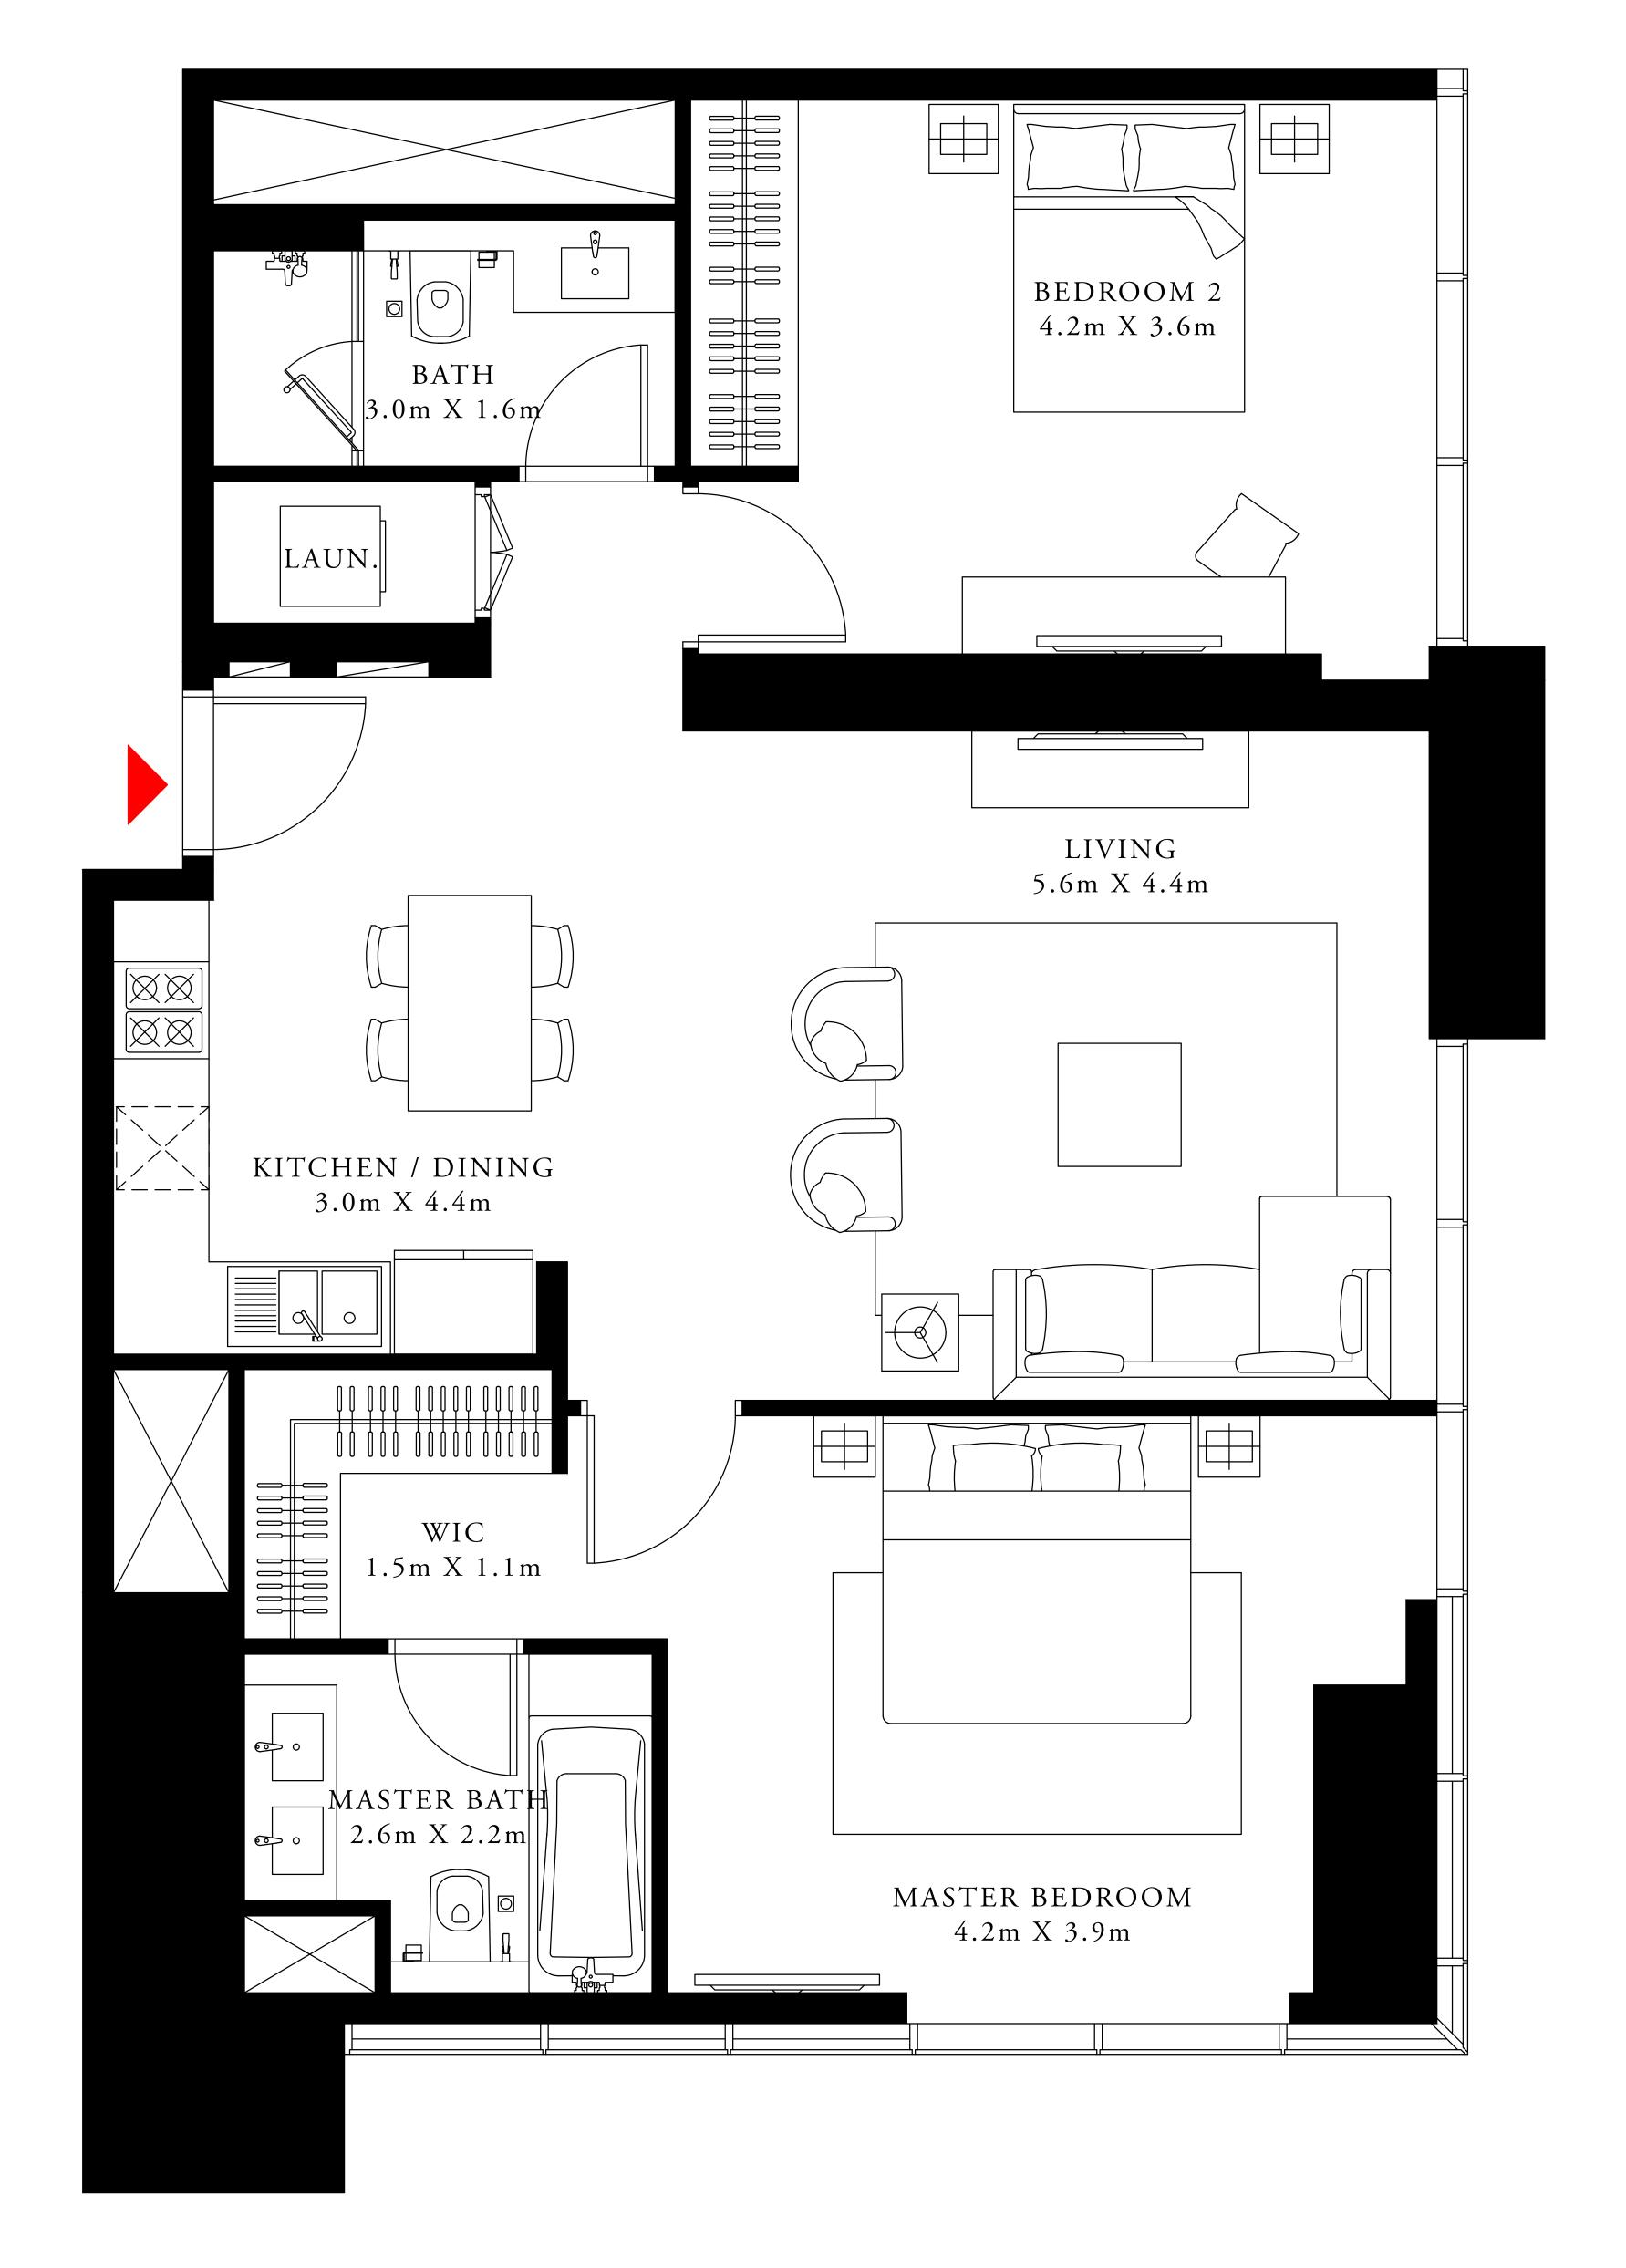

### 3 BEDROOM TYPE 4

LEVEL 46

| SUITE AREA   | 1809.95 SQ.FT. | 168.15 SQ.M. |  |
|--------------|----------------|--------------|--|
| BALCONY AREA | 430.66 SQ.FT.  | 40.01 SQ.M.  |  |
| TOTAL AREA   | 2240.61 SQ.FT. | 208.16 SQ.M. |  |