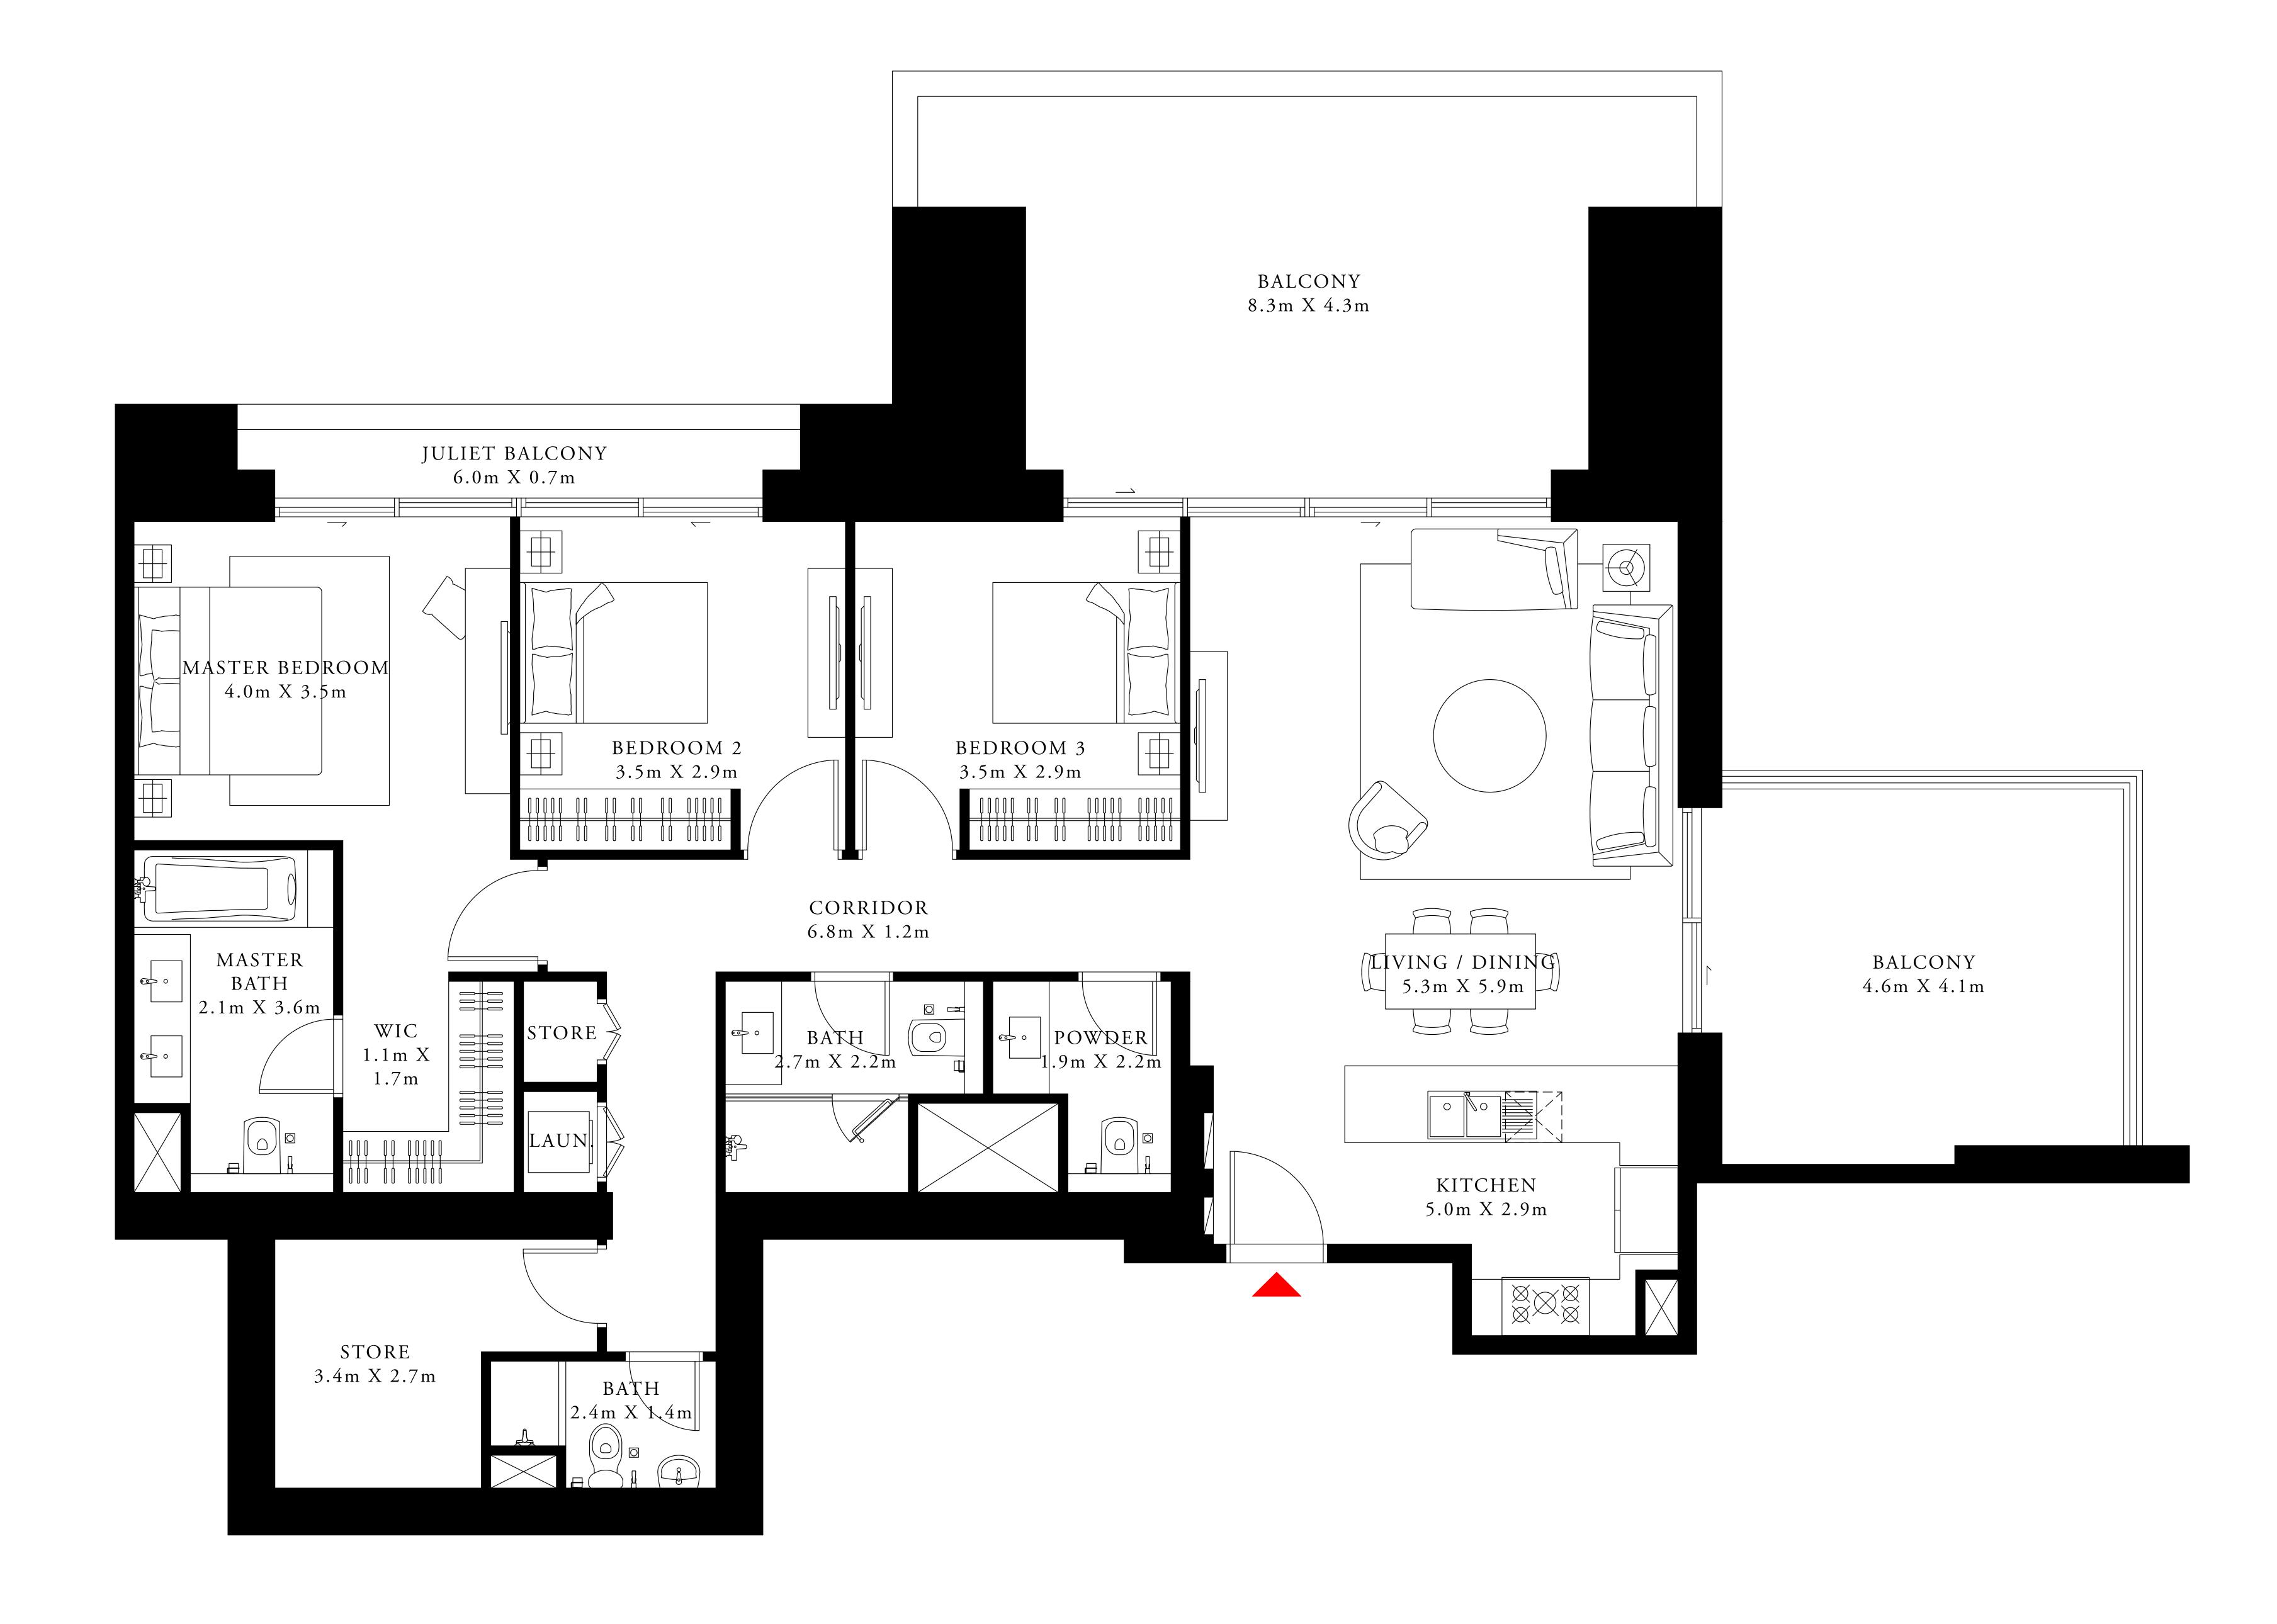

ACT One · ACT Two

ACT ONE

### 3 BEDROOM TYPE 3C1

LEVEL 45

| SUITE AREA   | 1521.91 SQ.FT. | 141.39 SQ.M. |
|--------------|----------------|--------------|
| BALCONY AREA | 592.23 SQ.FT.  | 55.02 SQ.M.  |
| TOTAL AREA   | 2114.14 SQ.FT. | 196.41 SQ.M. |