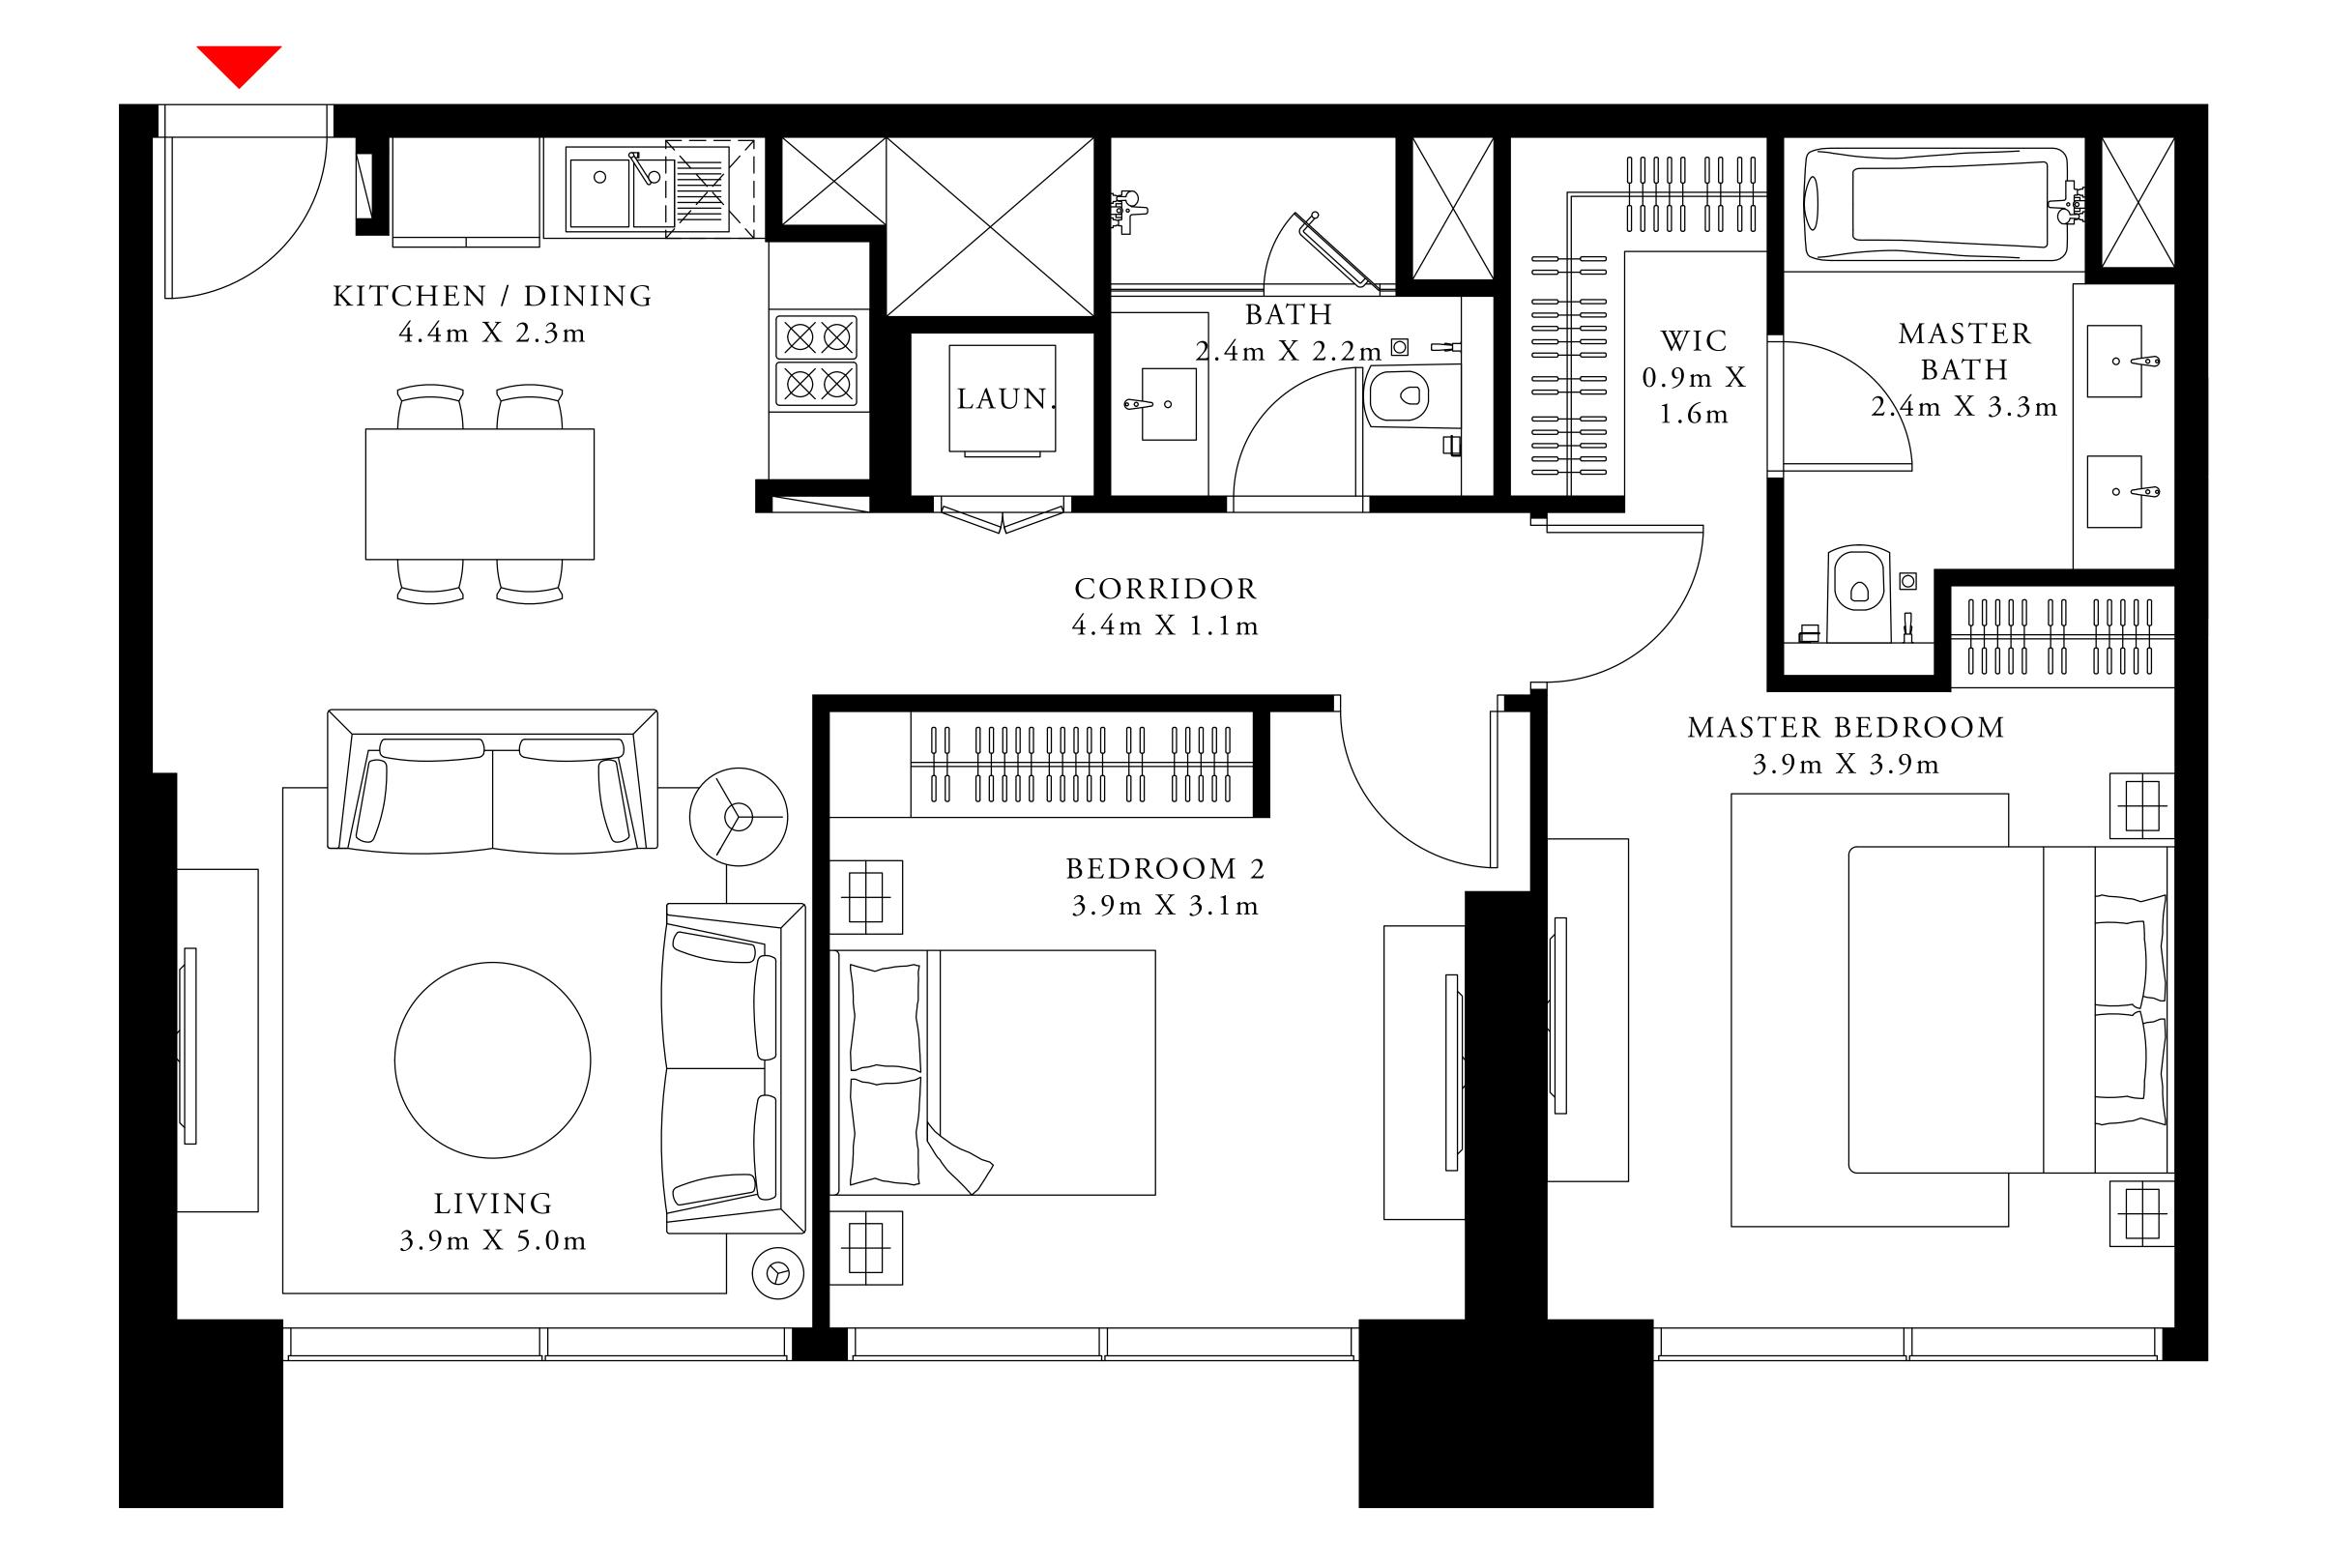

### 3 BEDROOM TYPE 3C1

LEVEL 45

| SUITE AREA   | 1521.91 SQ.FT. | 141.39 SQ.M. |
|--------------|----------------|--------------|
| BALCONY AREA | 592.23 SQ.FT.  | 55.02 SQ.M.  |
| TOTAL AREA   | 2114.14 SQ.FT. | 196.41 SQ.M. |