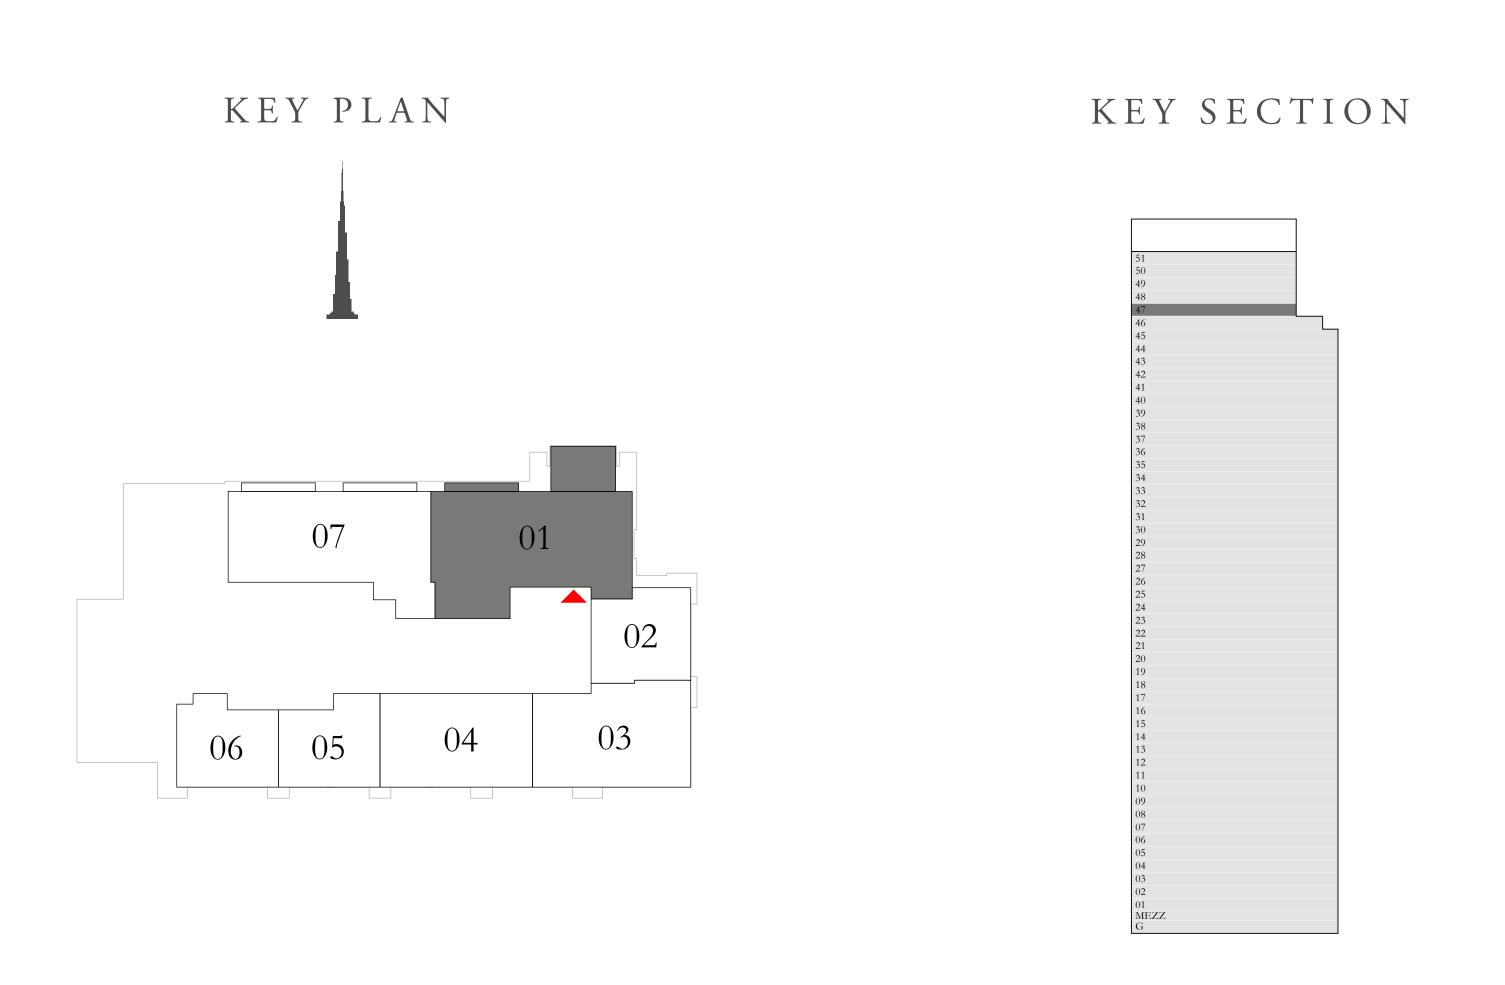

ACT One · ACT Two

ACT ONE

### 3 BEDROOM TYPE 3C3

LEVEL 47

| SUITE AREA   | 1523.20 SQ.FT. | 141.51 SQ.M. |
|--------------|----------------|--------------|
| BALCONY AREA | 267.05 SQ.FT.  | 24.81 SQ.M.  |
| TOTAL AREA   | 1790.25 SQ.FT. | 166.32 SQ.M. |