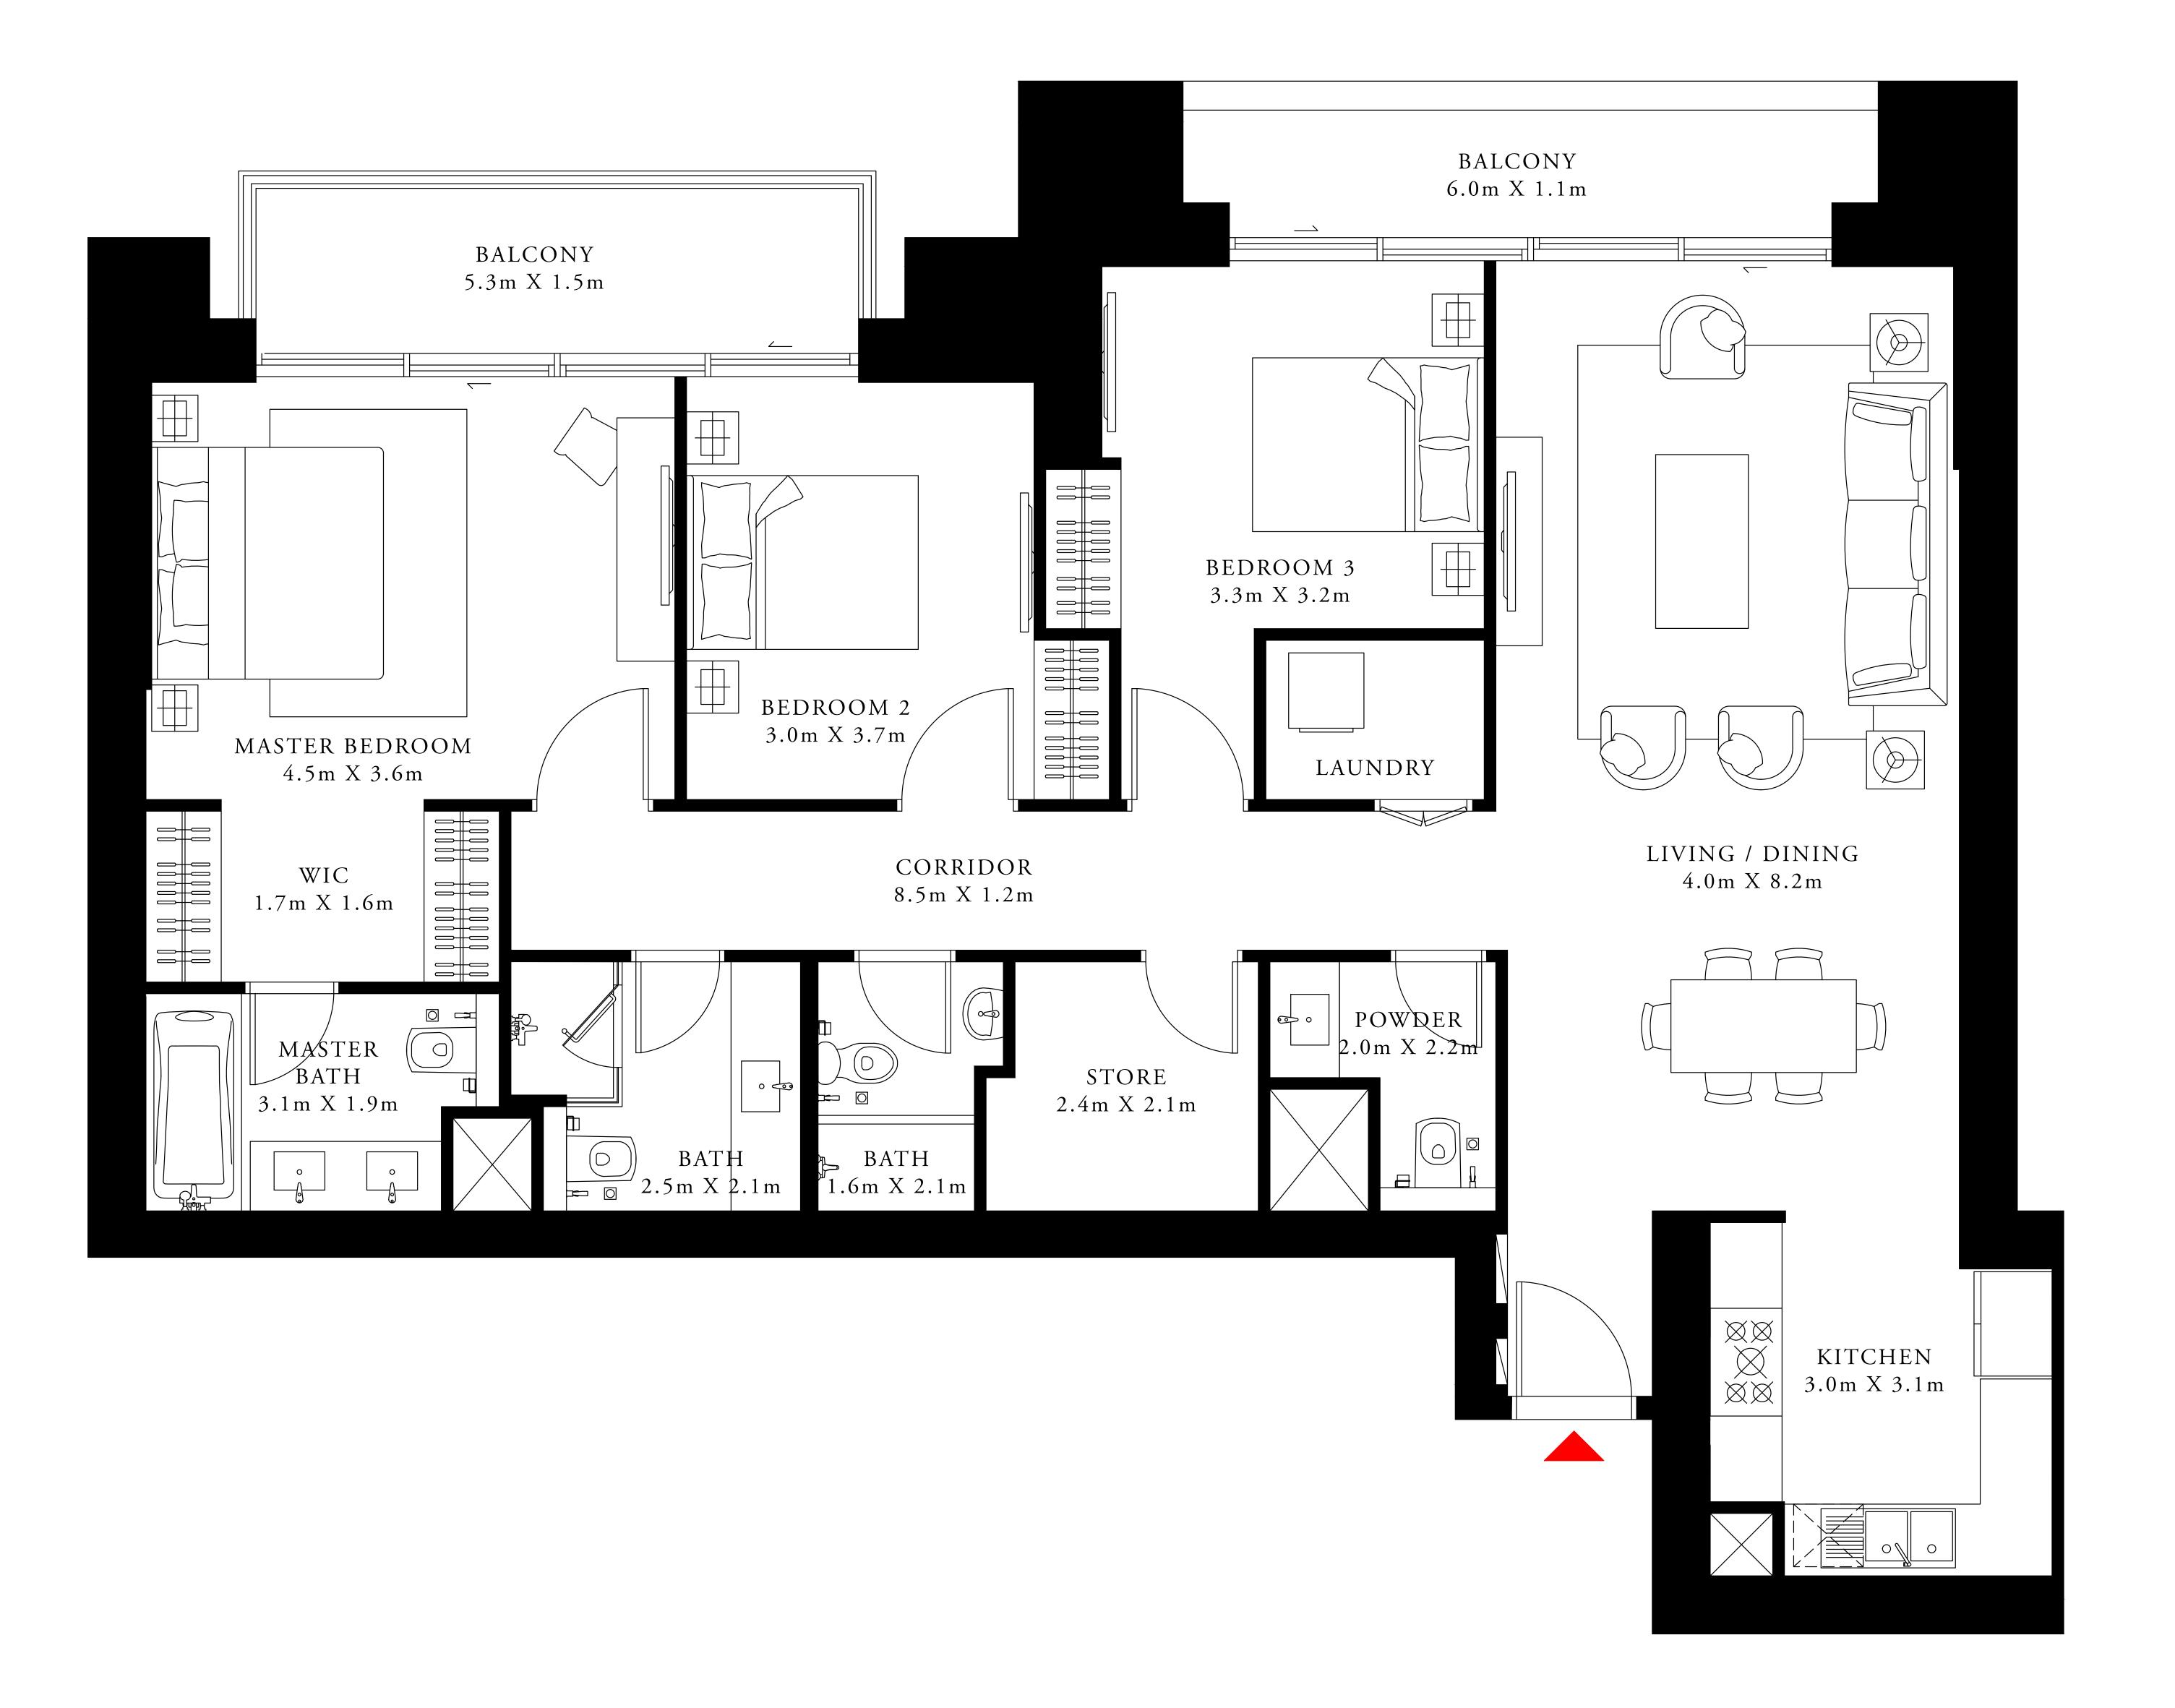

#### 3 BEDROOM DUPLEX 3

GROUND LEVEL

UNIT 04

| SUITE AREA                | 2100.15 SQ.FT. | 195.11 SQ.M. |
|---------------------------|----------------|--------------|
| TERRACE / BALCONY<br>AREA | 214.95 SQ.FT.  | 19.97 SQ.M.  |
| TOTAL AREA                | 2315.10 SQ.FT. | 215.08 SQ.M. |

LOWER LEVEL

ACT One · ACT Two

ACT ONE