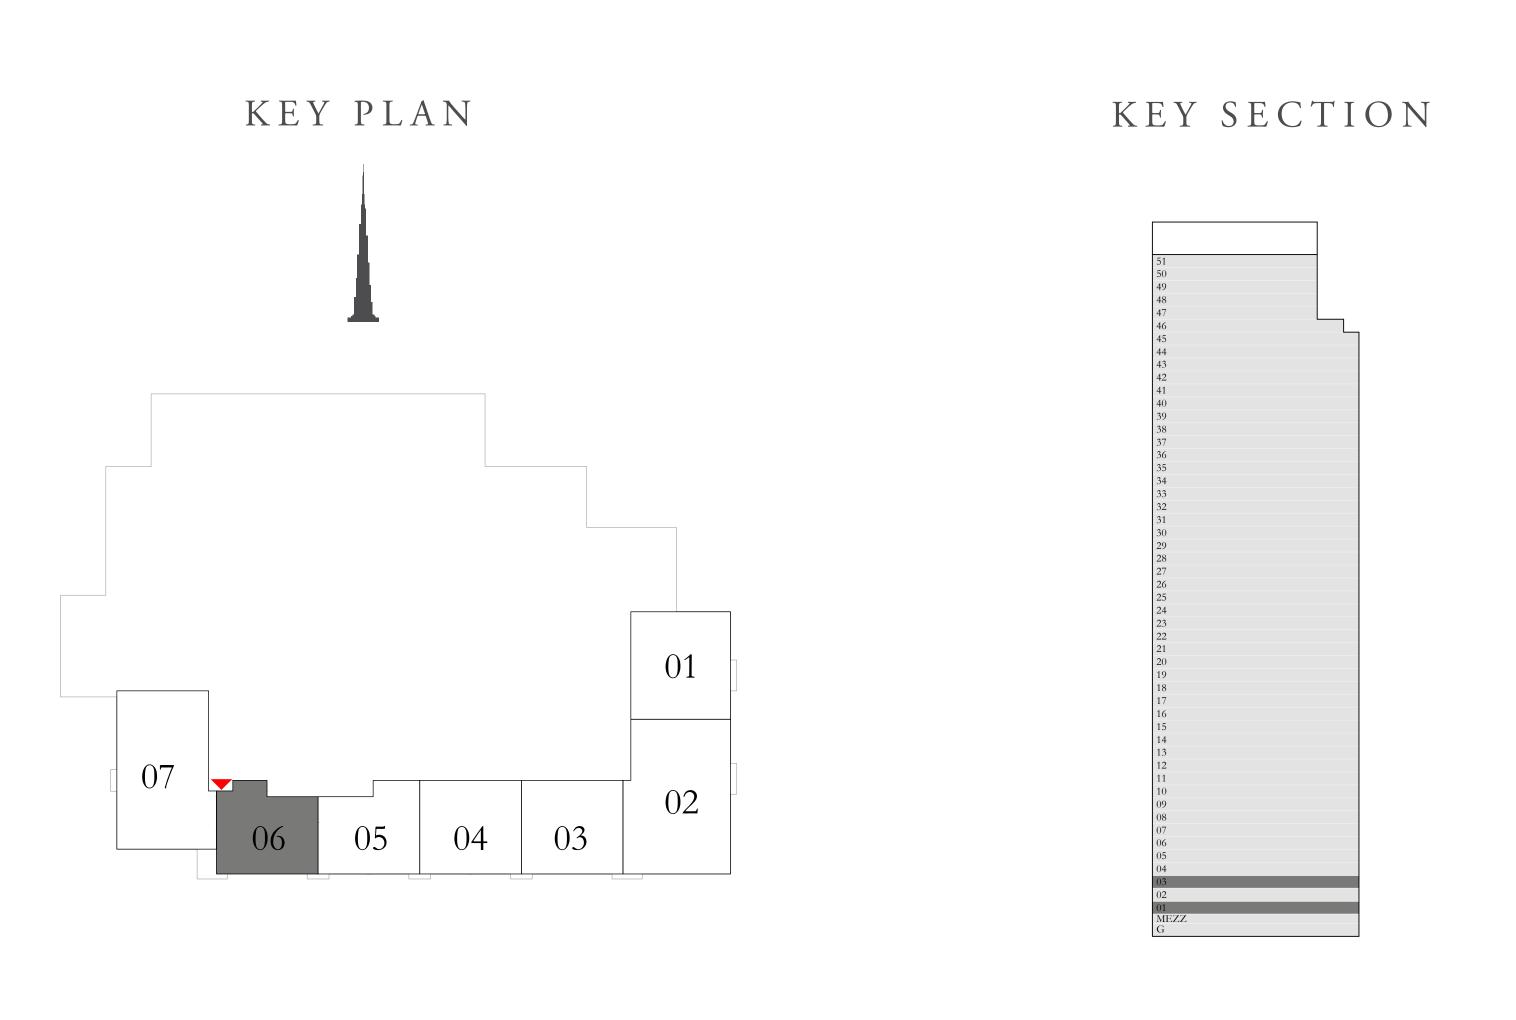

#### 1 BEDROOM TYPE 2B

LEVEL 4 & 5

| _ | SUITE AREA   | 606.98 SQ.FT. | 56.39 SQ.M. |   |
|---|--------------|---------------|-------------|---|
|   | BALCONY AREA | 0.00 SQ.FT.   | 0.00 SQ.M.  |   |
|   | TOTAL AREA   | 606.98 SQ.FT. | 56.39 SQ.M. | _ |

ACT One · ACT Two

ACT ONE