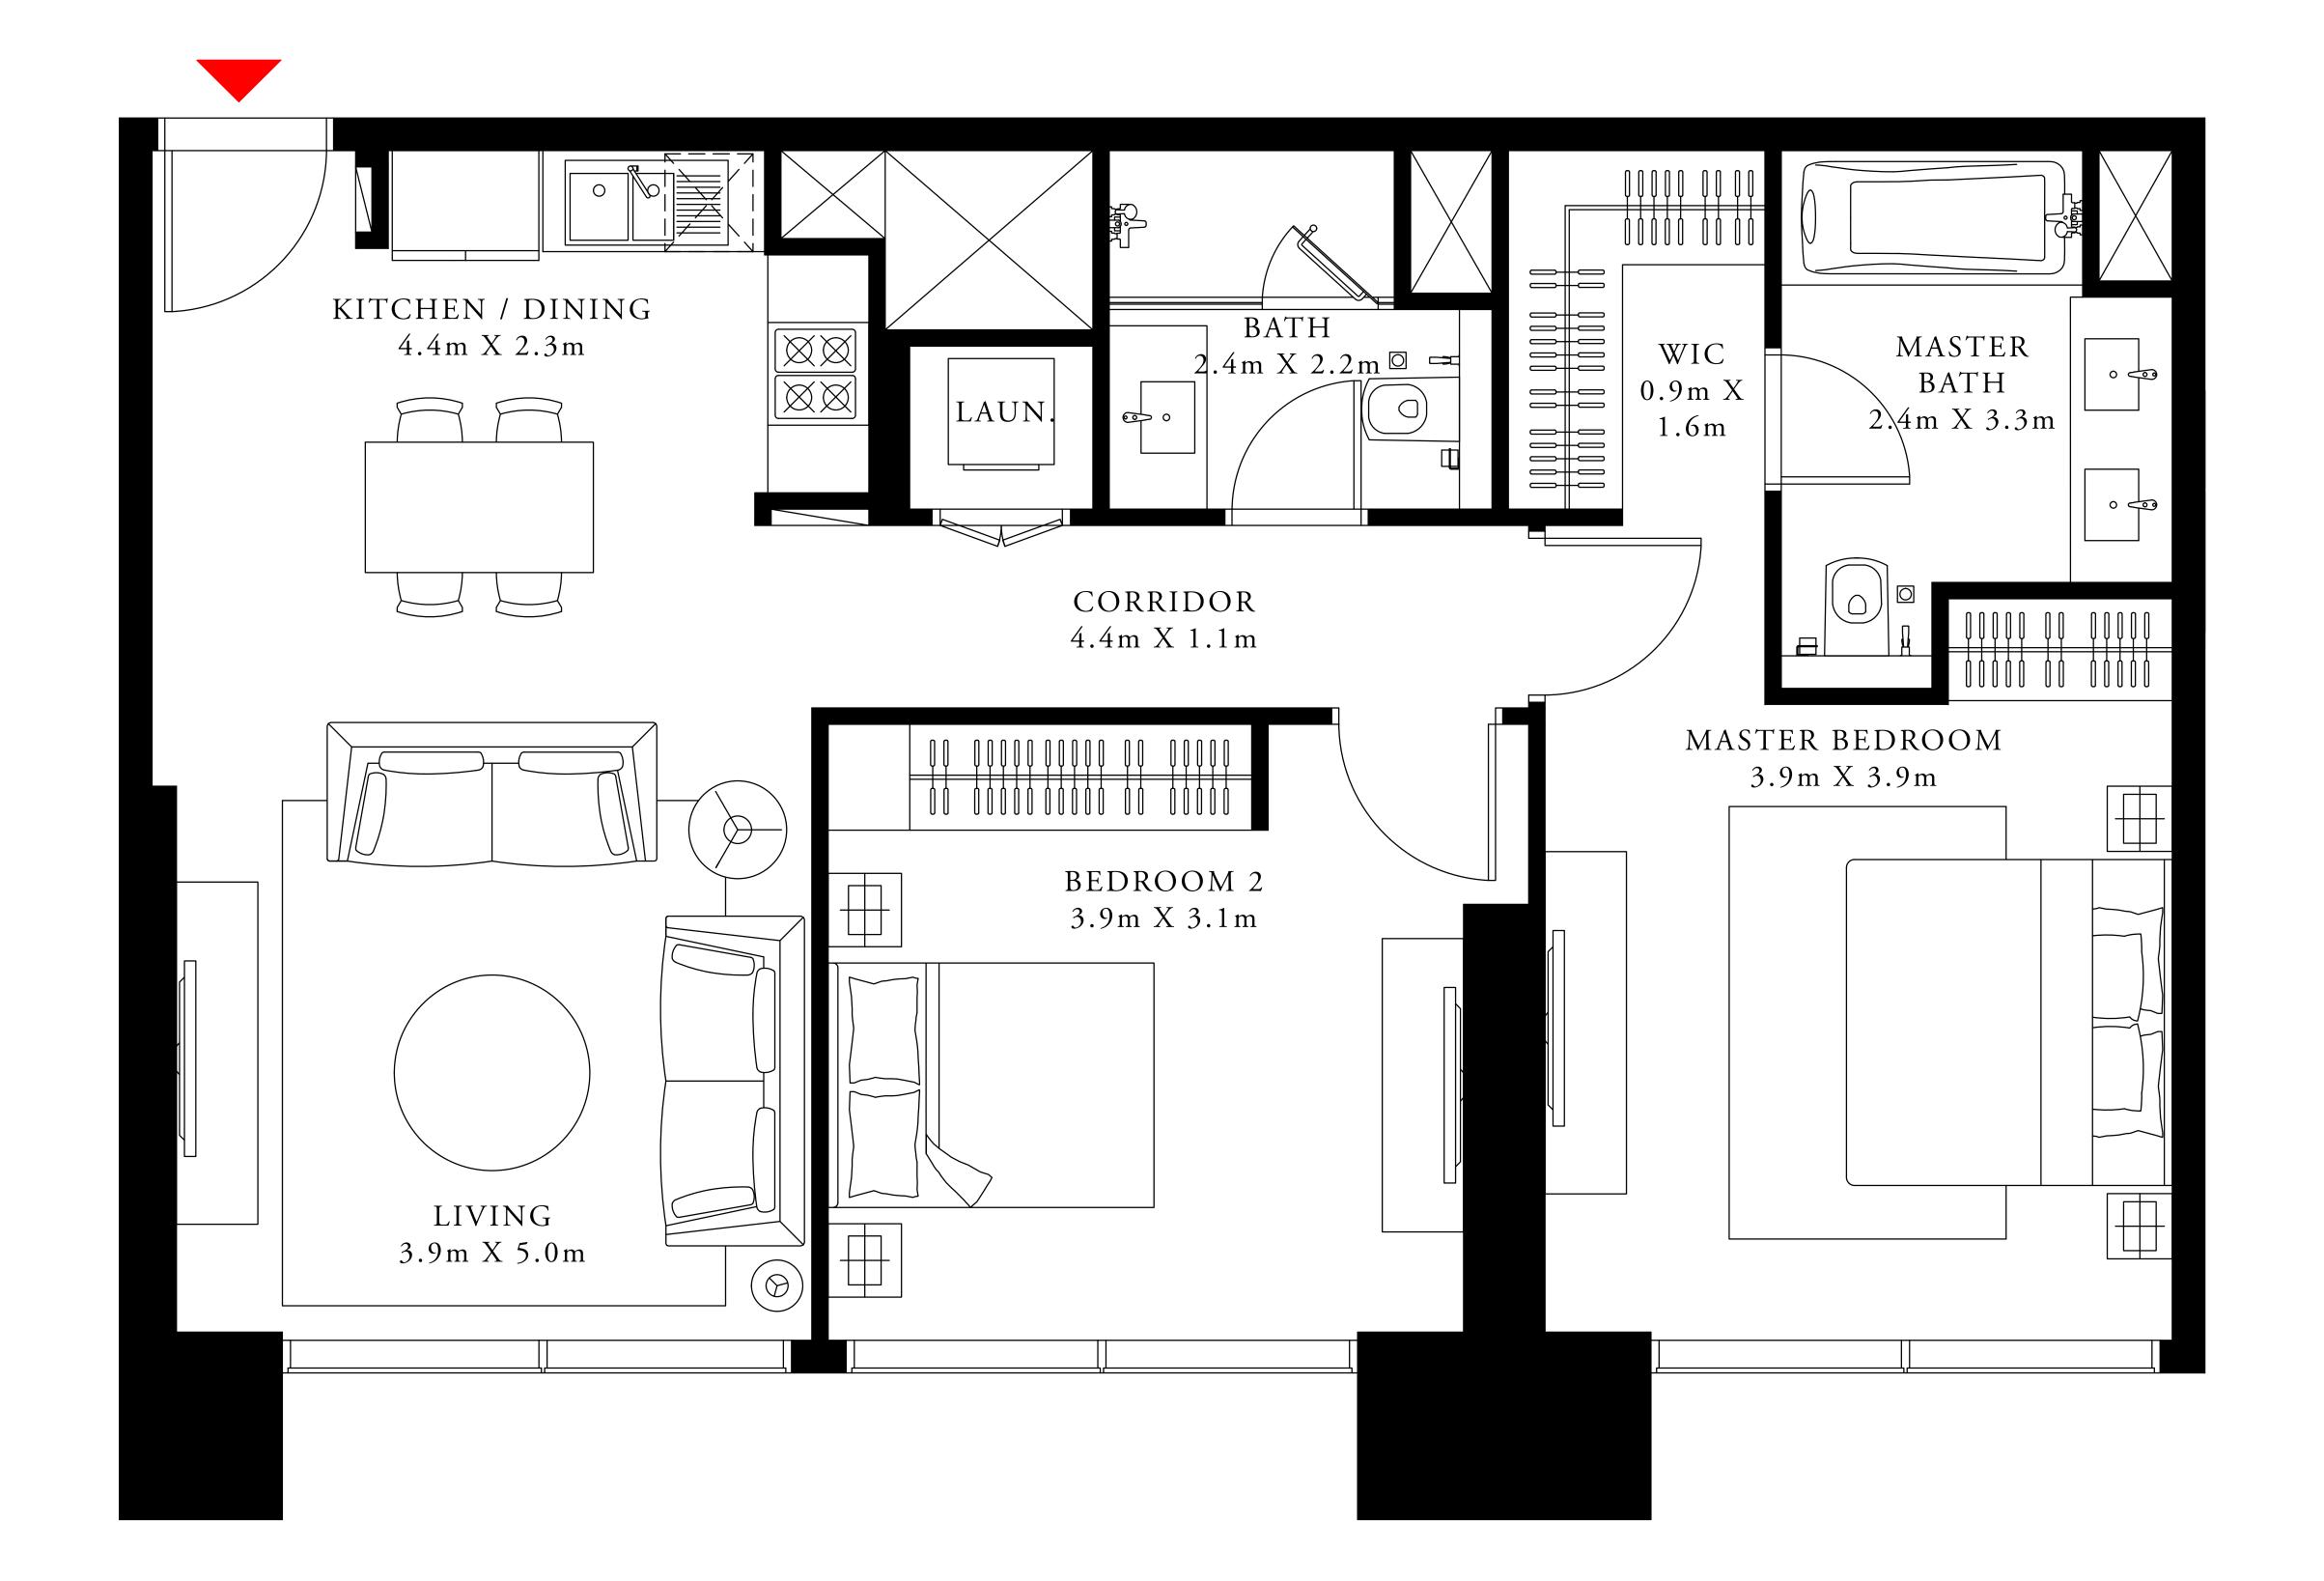

### 3 BEDROOM TYPE 3E1

LEVEL 46

| SUITE AREA   | 1452.16 SQ.FT. | 134.91 SQ.M. |
|--------------|----------------|--------------|
| BALCONY AREA | 183.96 SQ.FT.  | 17.09 SQ.M.  |
| TOTAL AREA   | 1636.12 SQ.FT. | 152.00 SQ.M. |