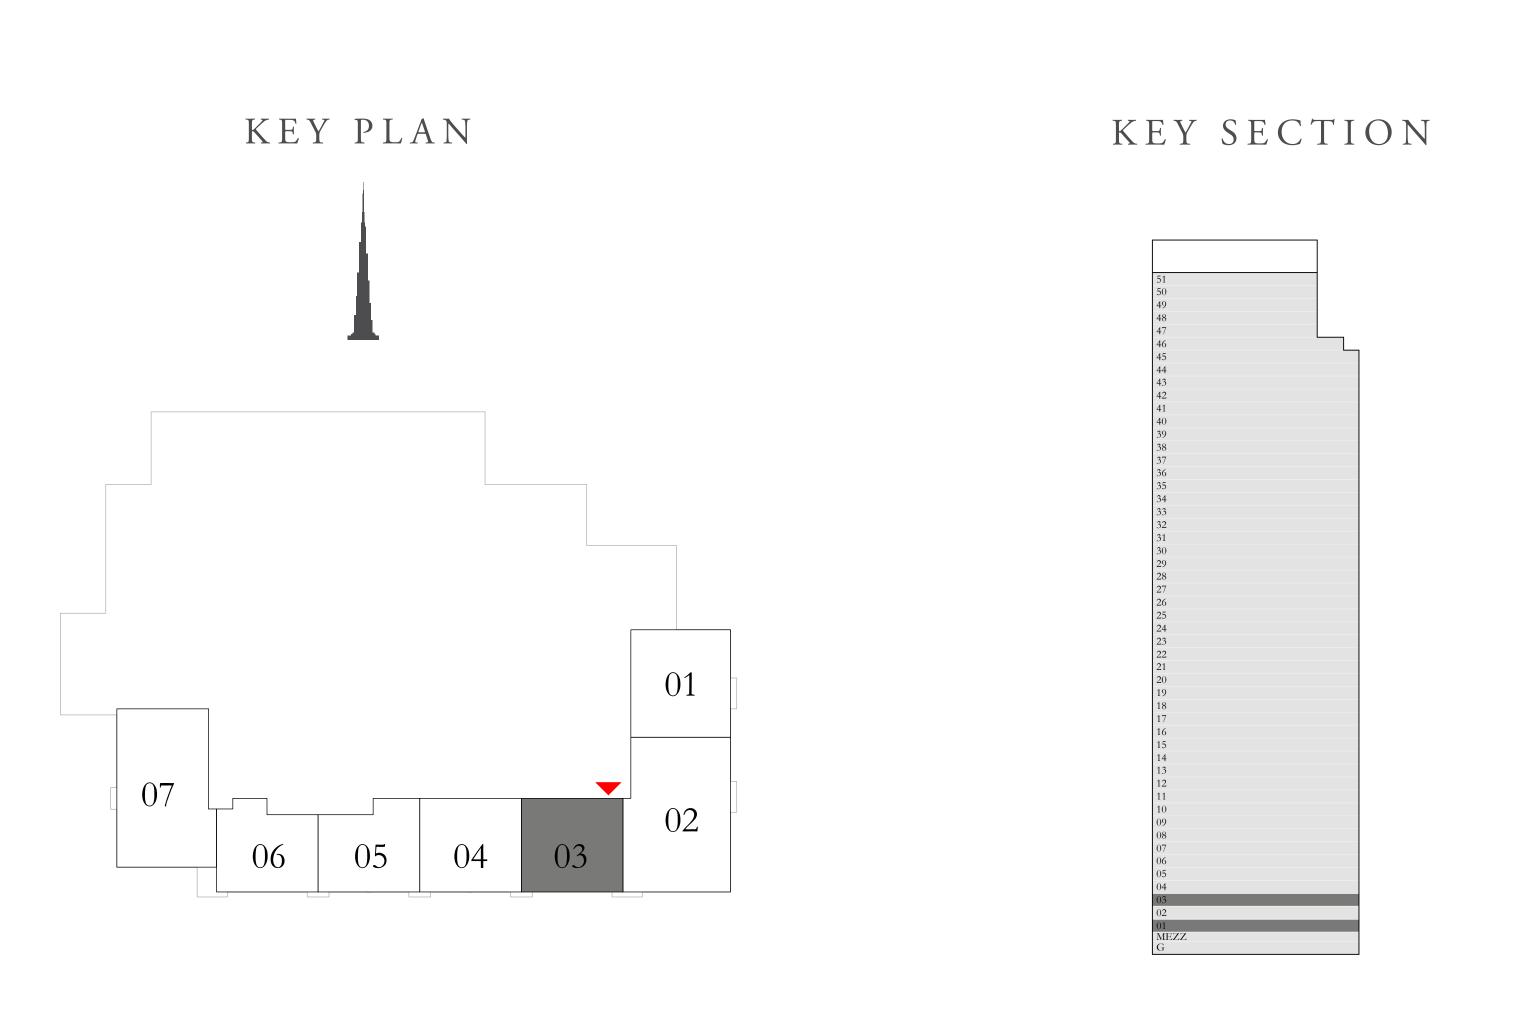

### 3 BEDROOM DUPLEX 2

GROUND LEVEL

UNIT 03

| SUITE AREA                | 2350.62 SQ.FT. | 218.38 SQ.M. |
|---------------------------|----------------|--------------|
| TERRACE / BALCONY<br>AREA | 306.24 SQ.FT.  | 28.45 SQ.M.  |
| TOTAL AREA                | 2656.86 SQ.FT. | 246.83 SQ.M. |