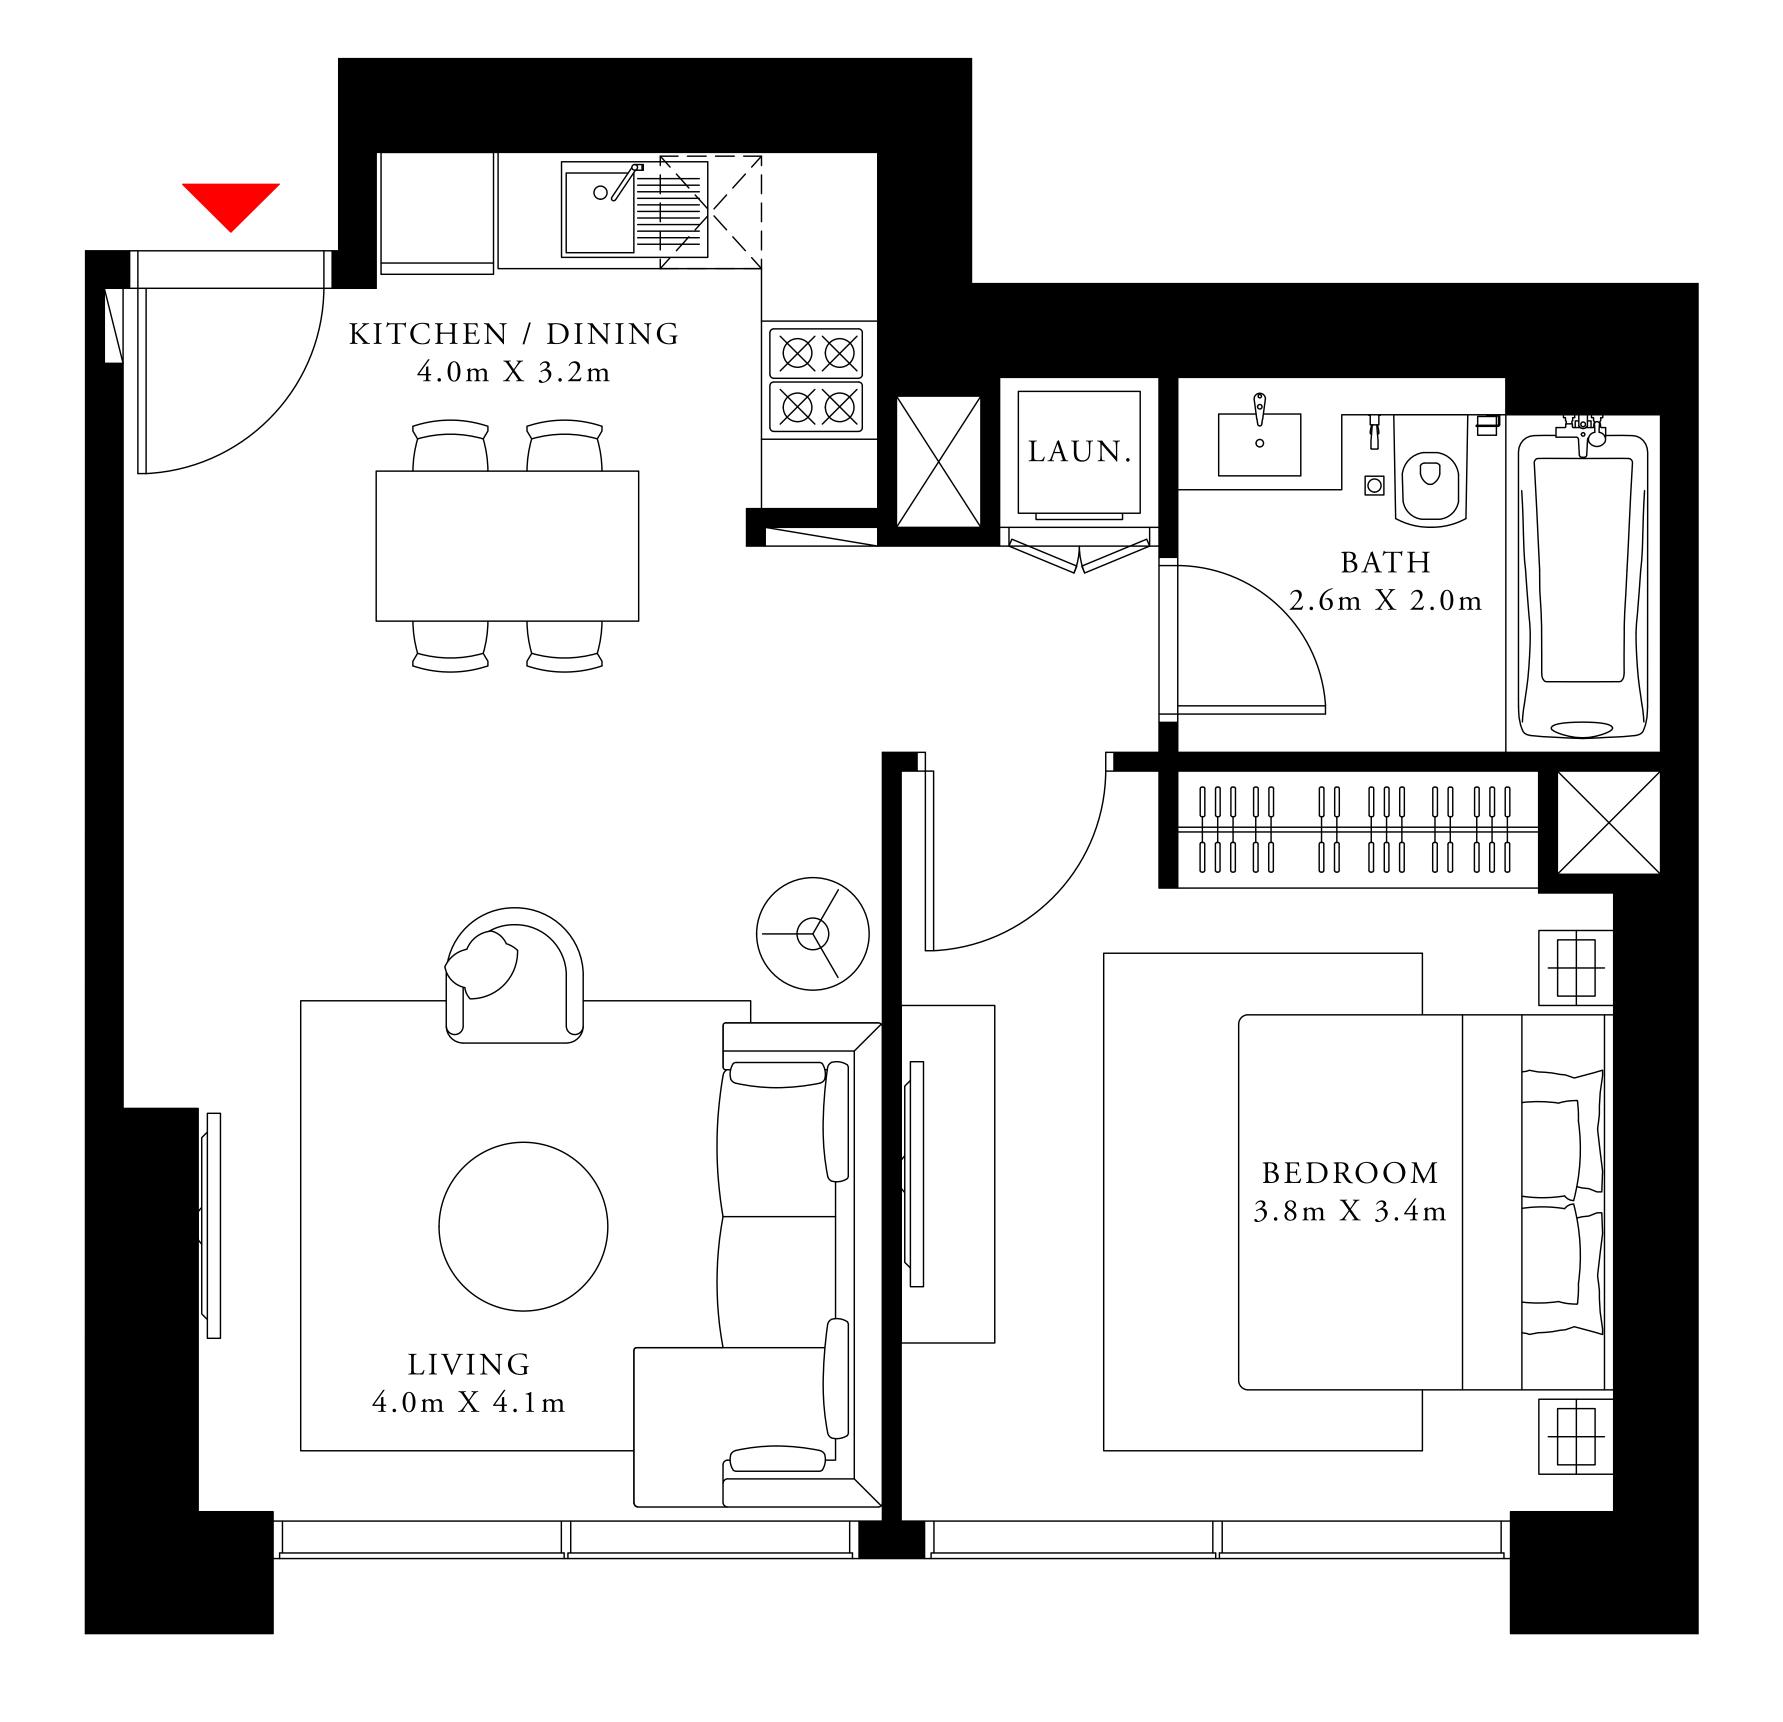

#### 1 BEDROOM TYPE 2B

LEVEL 4 & 5

| _ | SUITE AREA   | 606.98 SQ.FT. | 56.39 SQ.M. |   |
|---|--------------|---------------|-------------|---|
|   | BALCONY AREA | 0.00 SQ.FT.   | 0.00 SQ.M.  |   |
|   | TOTAL AREA   | 606.98 SQ.FT. | 56.39 SQ.M. | _ |

ACT One · ACT Two

ACT ONE