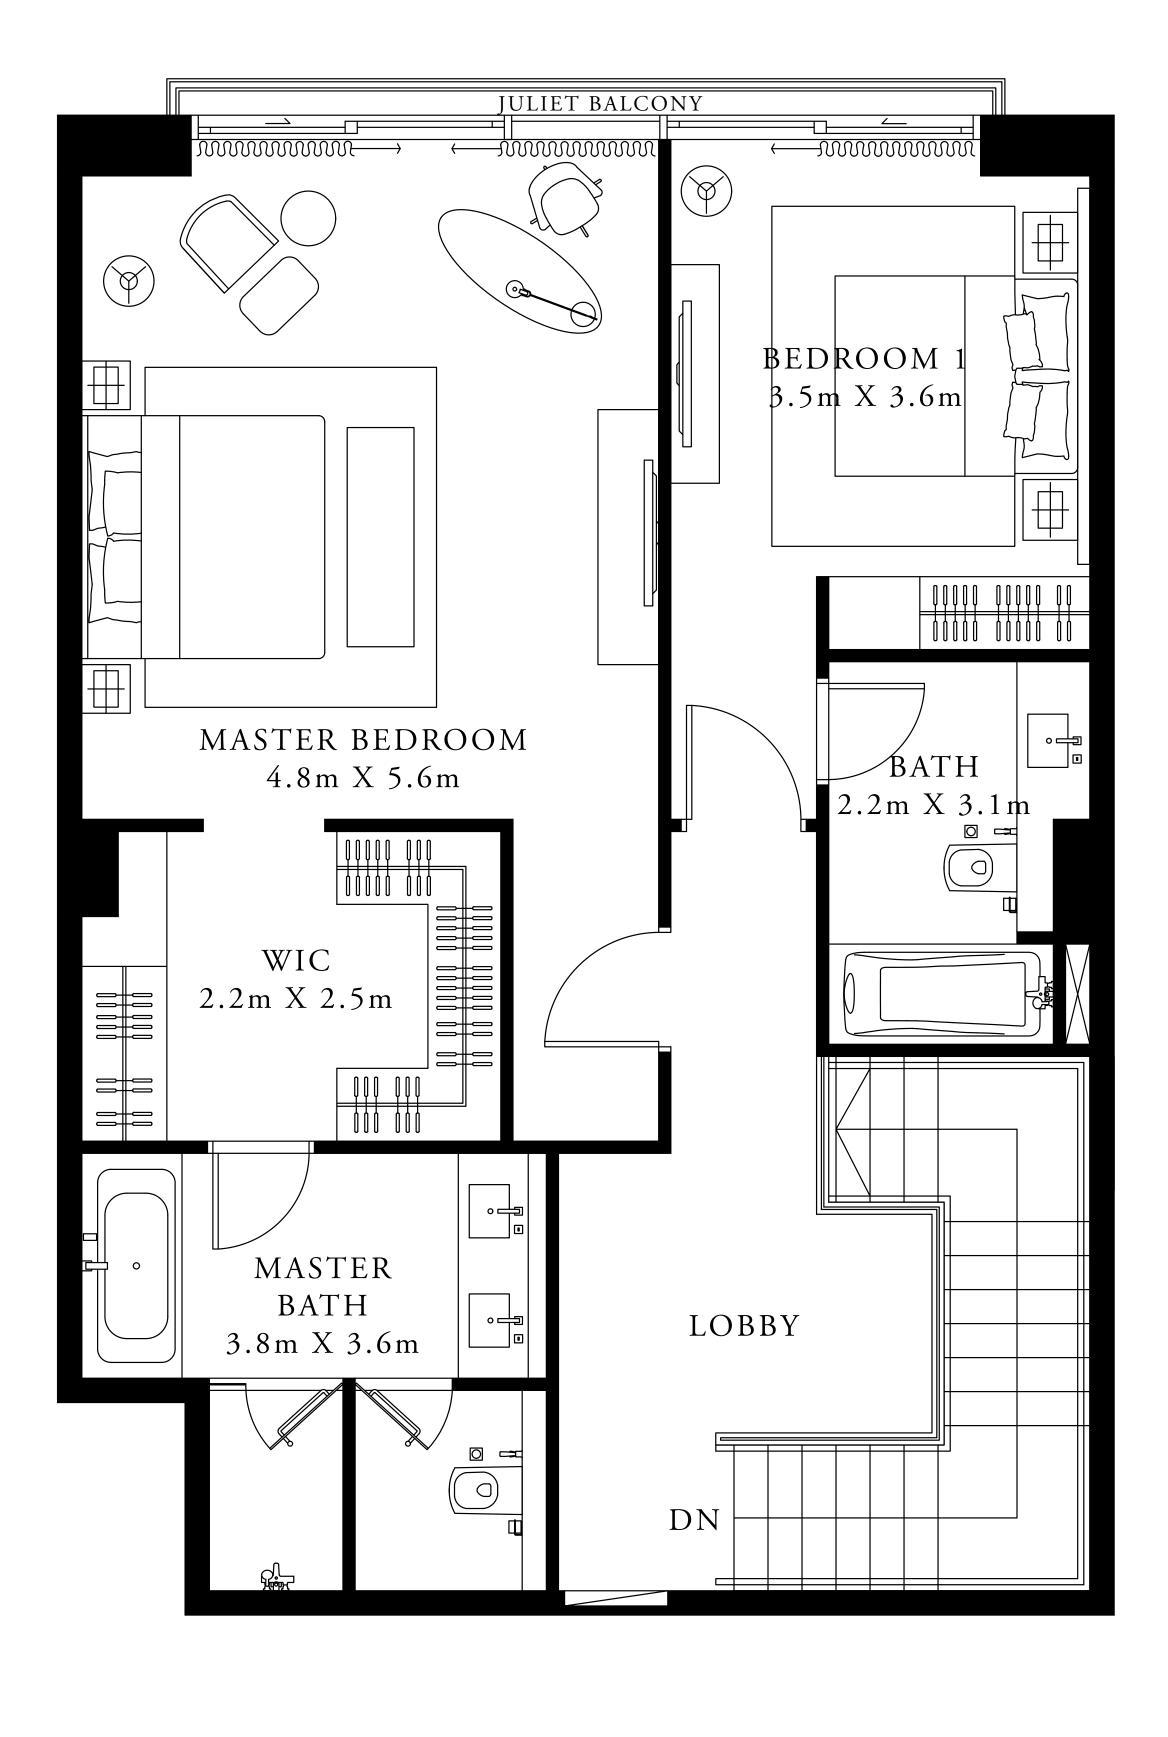

ACT One · ACT Two

ACT ONE

#### 3 BEDROOM DUPLEX 1

GROUND LEVEL

UNIT 02

| SUITE AREA                | 2371.50 SQ.FT. | 220.32 SQ.M. |
|---------------------------|----------------|--------------|
| TERRACE / BALCONY<br>AREA | 289.77 SQ.FT.  | 26.92 SQ.M.  |
| TOTAL AREA                | 2661.27 SQ.FT. | 247.24 SQ.M. |