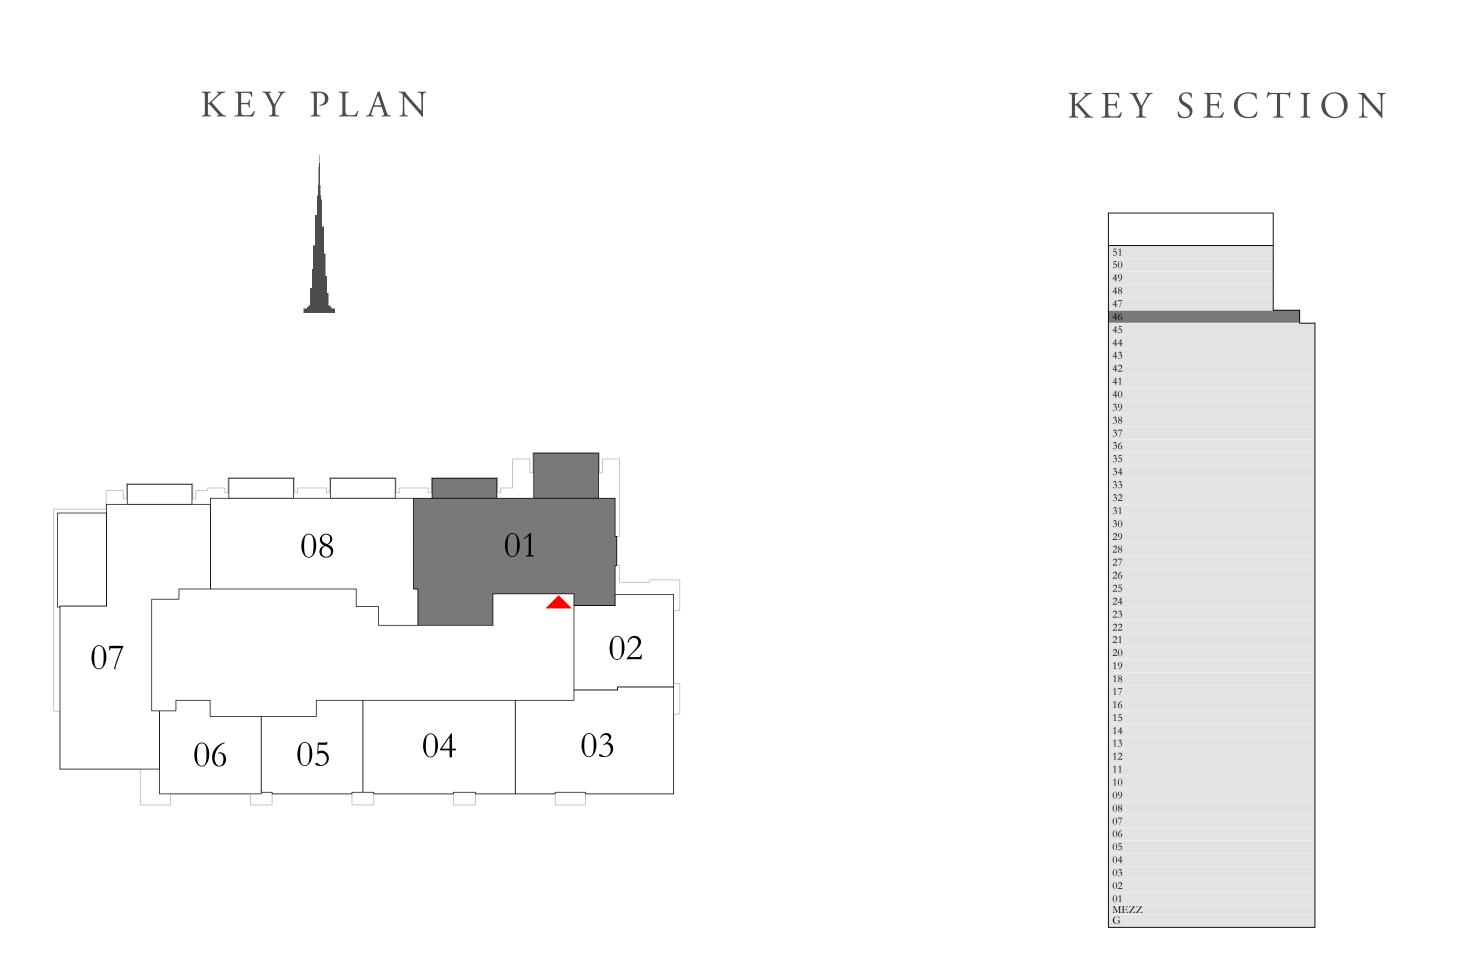

### 3 BEDROOM TYPE 4

LEVEL 46

| SUITE AREA   | 1809.95 SQ.FT. | 168.15 SQ.M. |  |
|--------------|----------------|--------------|--|
| BALCONY AREA | 430.66 SQ.FT.  | 40.01 SQ.M.  |  |
| TOTAL AREA   | 2240.61 SQ.FT. | 208.16 SQ.M. |  |

ACT One · ACT Two

ACT ONE