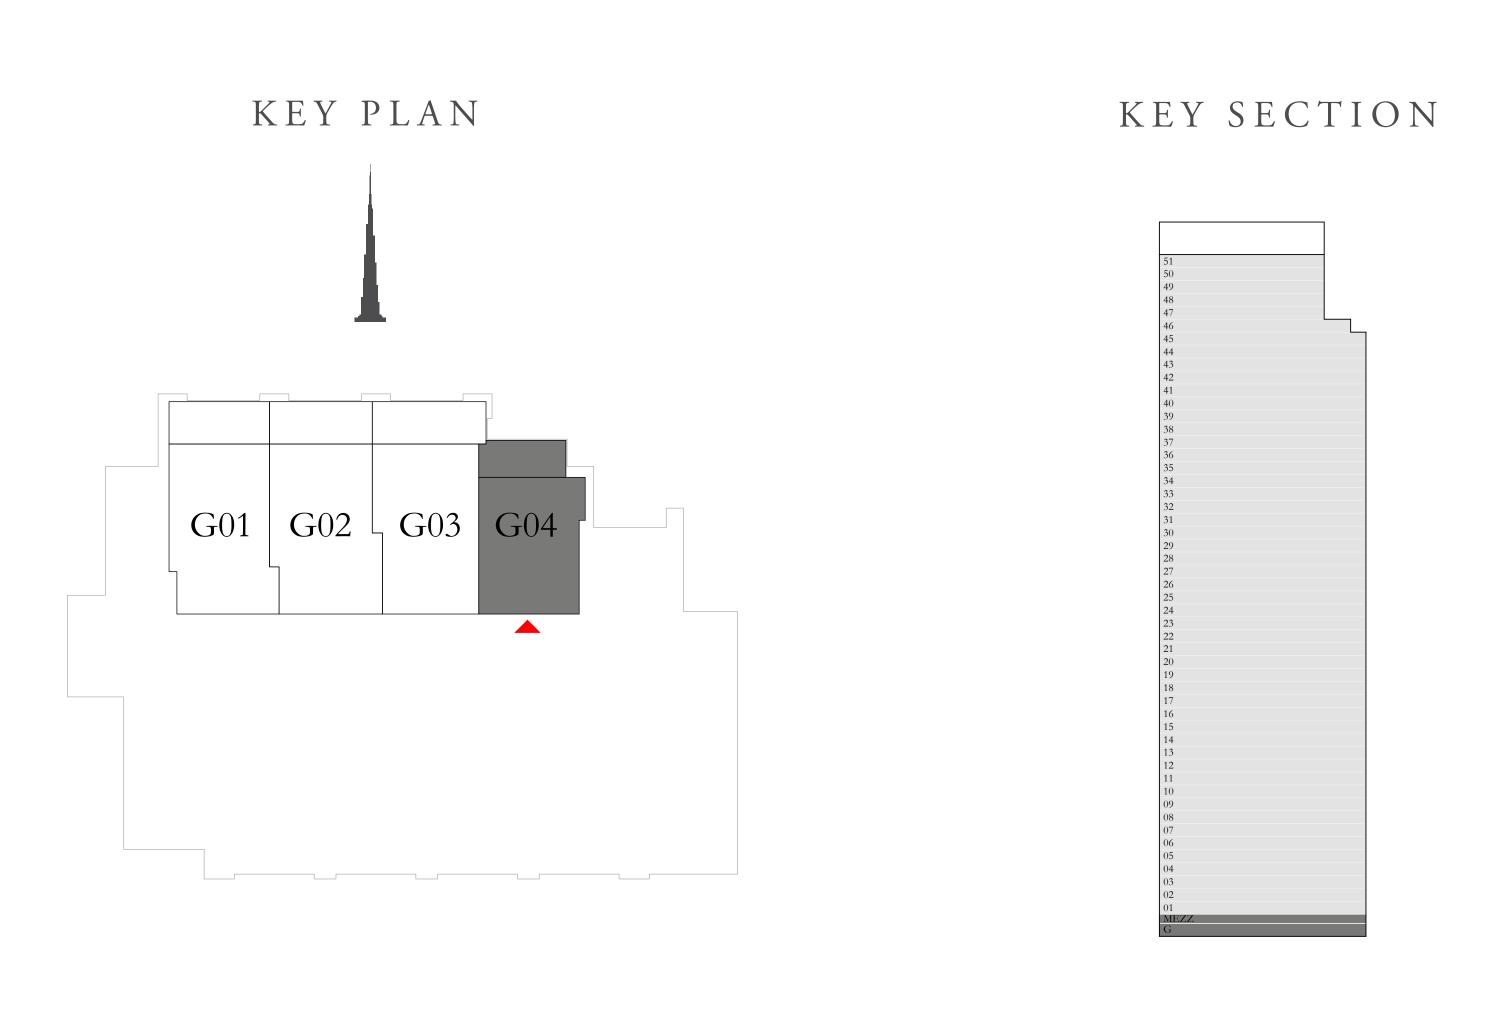

#### 3 BEDROOM DUPLEX 3

GROUND LEVEL

UNIT 04

| SUITE AREA                | 2100.15 SQ.FT. | 195.11 SQ.M. |
|---------------------------|----------------|--------------|
| TERRACE / BALCONY<br>AREA | 214.95 SQ.FT.  | 19.97 SQ.M.  |
| TOTAL AREA                | 2315.10 SQ.FT. | 215.08 SQ.M. |

LOWER LEVEL

ACT One · ACT Two

ACT ONE