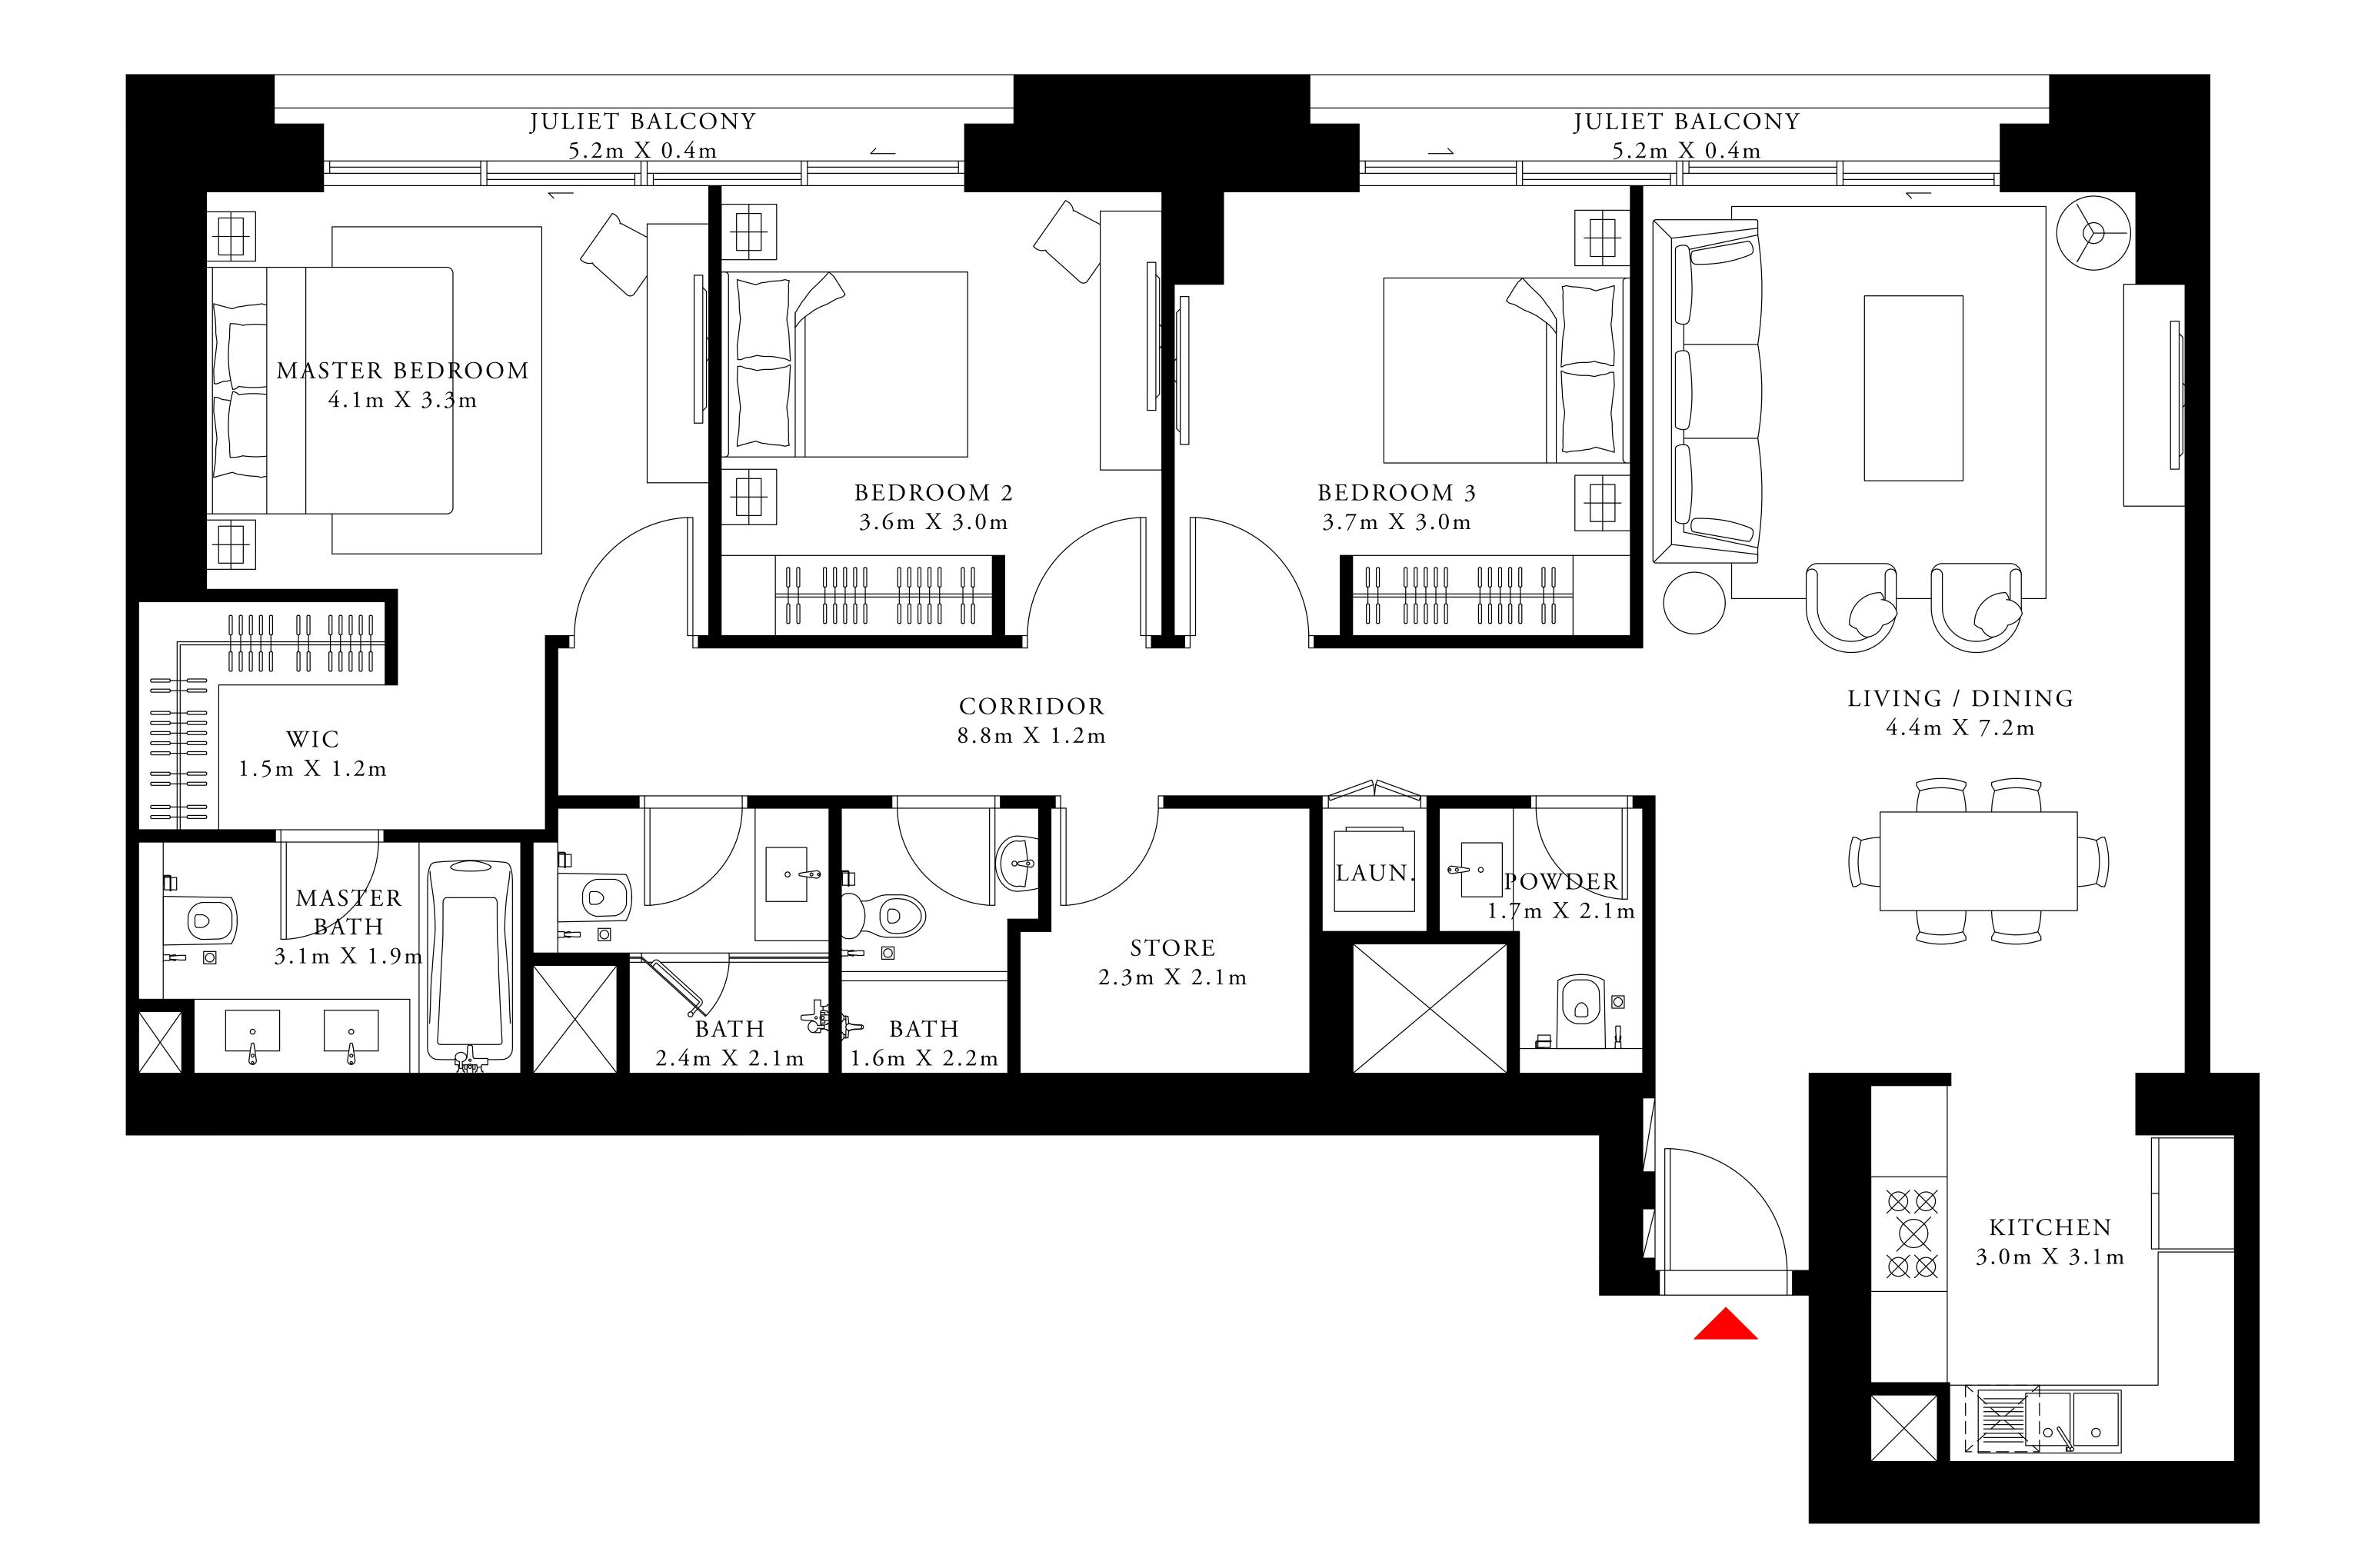

### 3 BEDROOM TYPE 4

LEVEL 46

| SUITE AREA   | 1809.95 SQ.FT. | 168.15 SQ.M. |  |
|--------------|----------------|--------------|--|
| BALCONY AREA | 430.66 SQ.FT.  | 40.01 SQ.M.  |  |
| TOTAL AREA   | 2240.61 SQ.FT. | 208.16 SQ.M. |  |