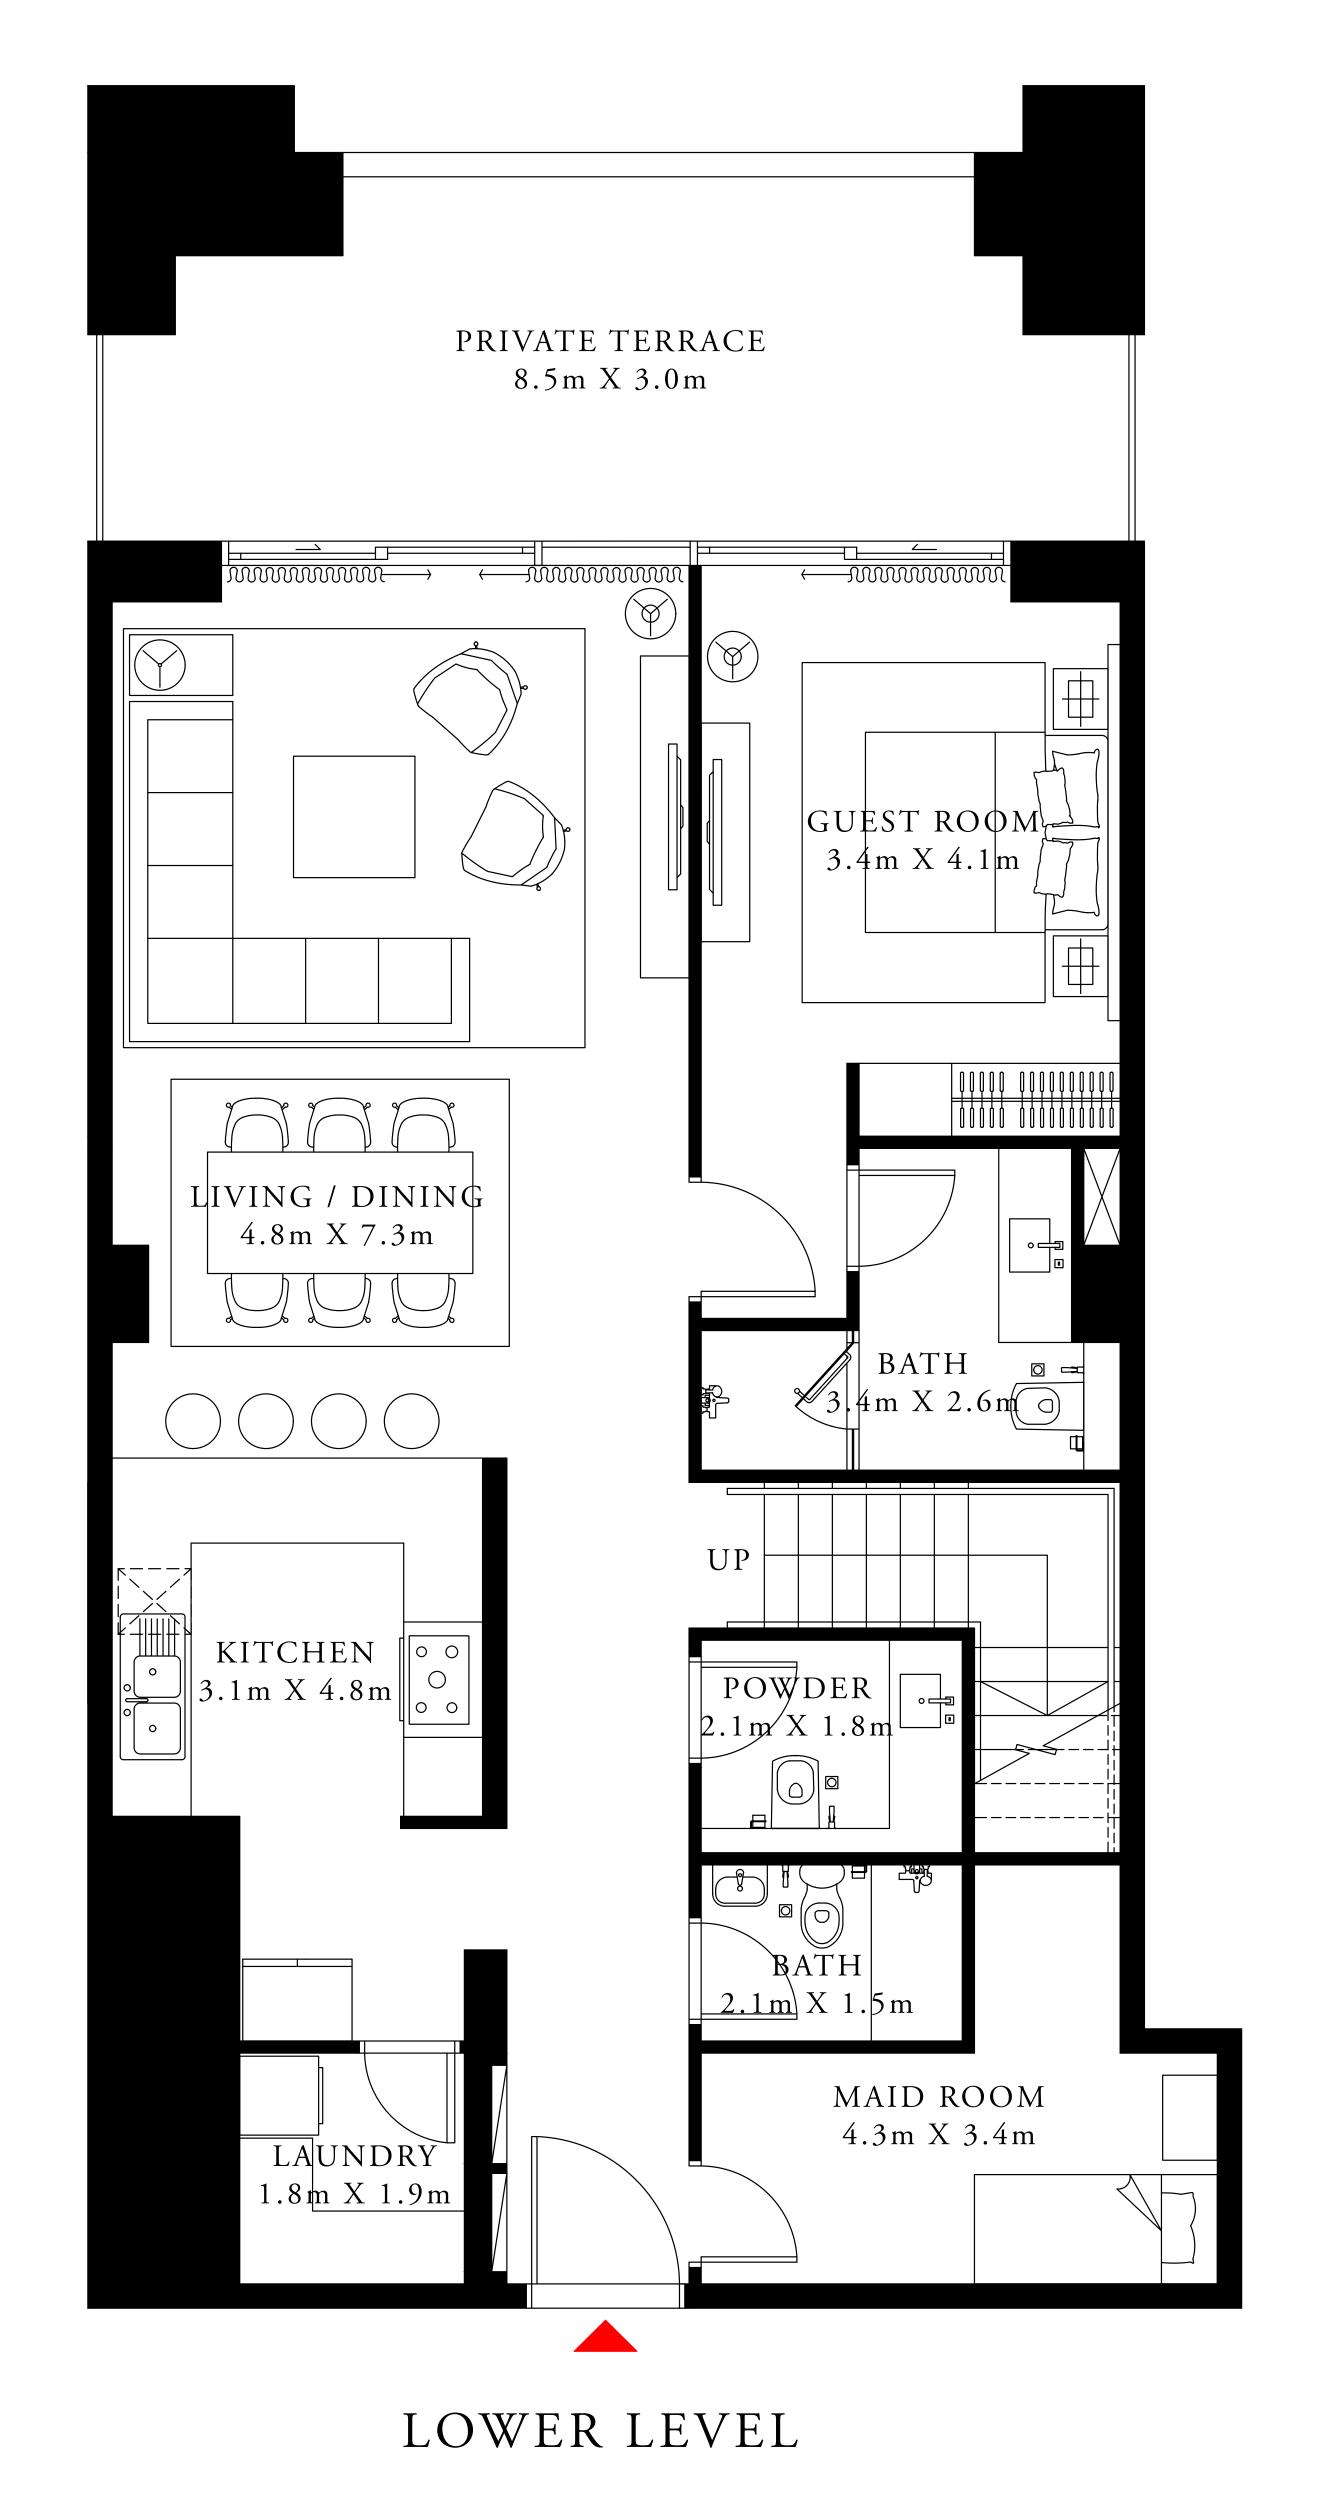

ACT One · ACT Two

ACT ONE

#### 3 BEDROOM DUPLEX 1

GROUND LEVEL

UNIT 02

| SUITE AREA                | 2371.50 SQ.FT. | 220.32 SQ.M. |
|---------------------------|----------------|--------------|
| TERRACE / BALCONY<br>AREA | 289.77 SQ.FT.  | 26.92 SQ.M.  |
| TOTAL AREA                | 2661.27 SQ.FT. | 247.24 SQ.M. |