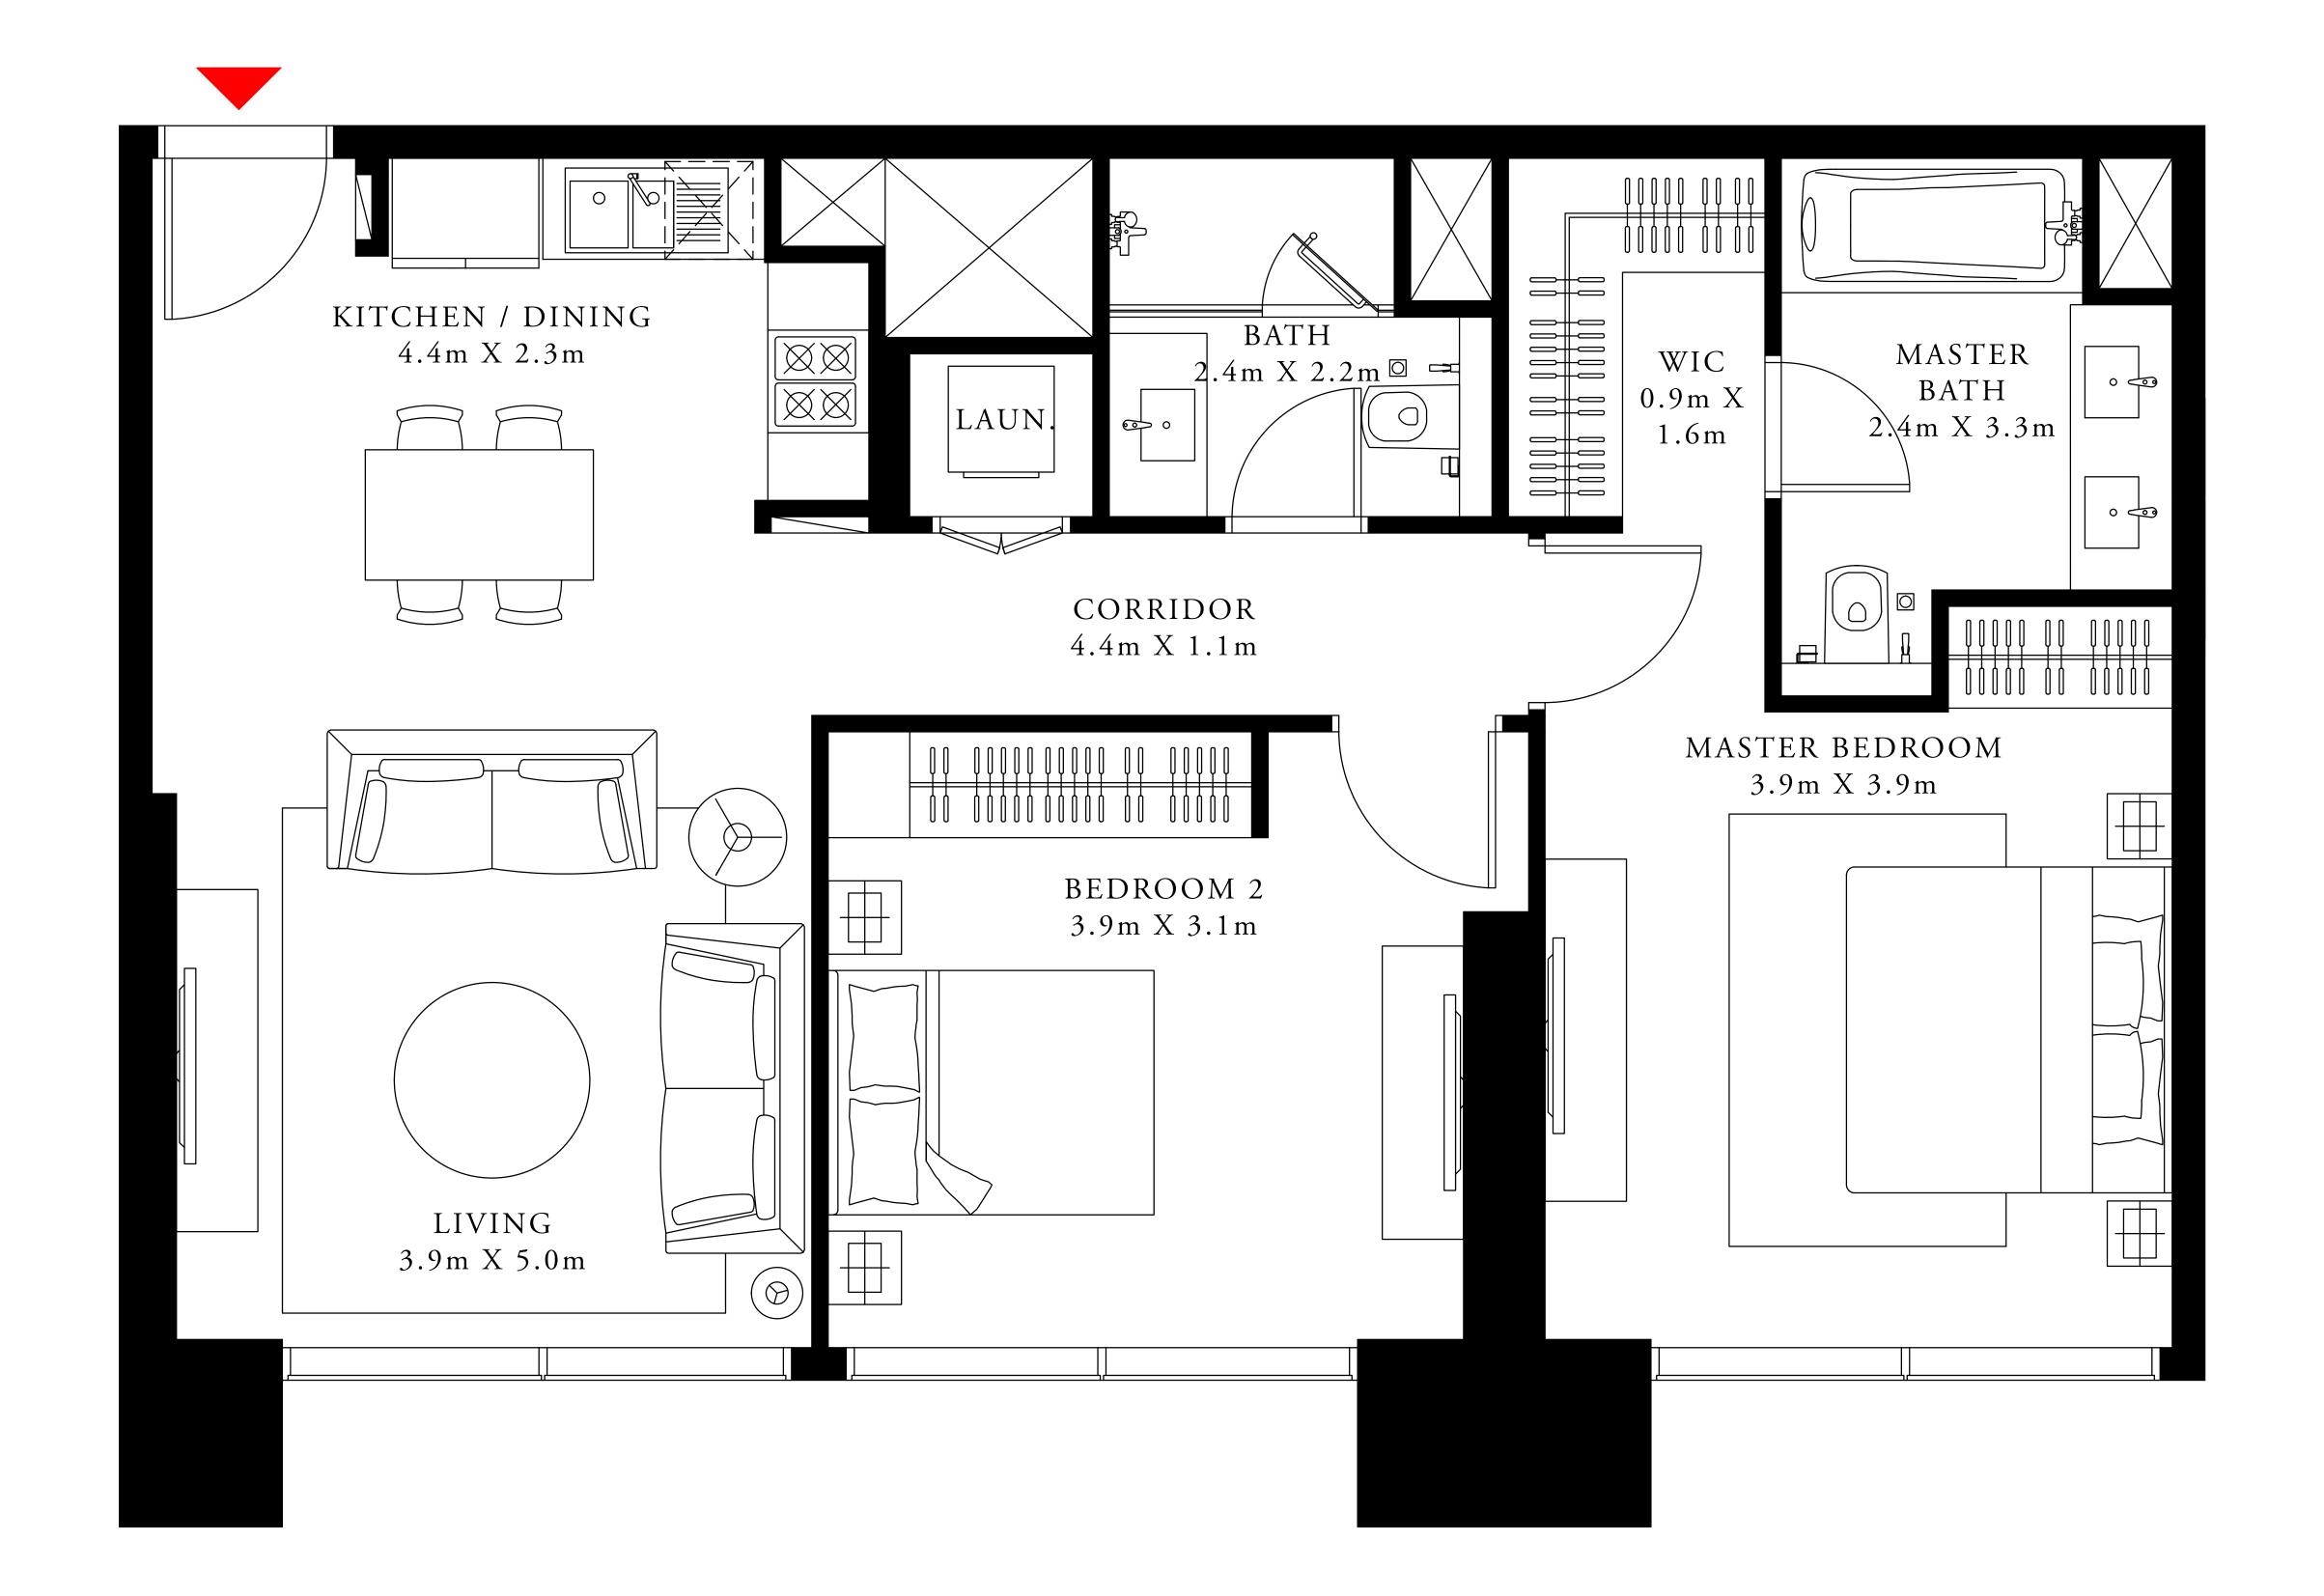

#### 3 BEDROOM DUPLEX 3

GROUND LEVEL

UNIT 04

| SUITE AREA                | 2100.15 SQ.FT. | 195.11 SQ.M. |
|---------------------------|----------------|--------------|
| TERRACE / BALCONY<br>AREA | 214.95 SQ.FT.  | 19.97 SQ.M.  |
| TOTAL AREA                | 2315.10 SQ.FT. | 215.08 SQ.M. |