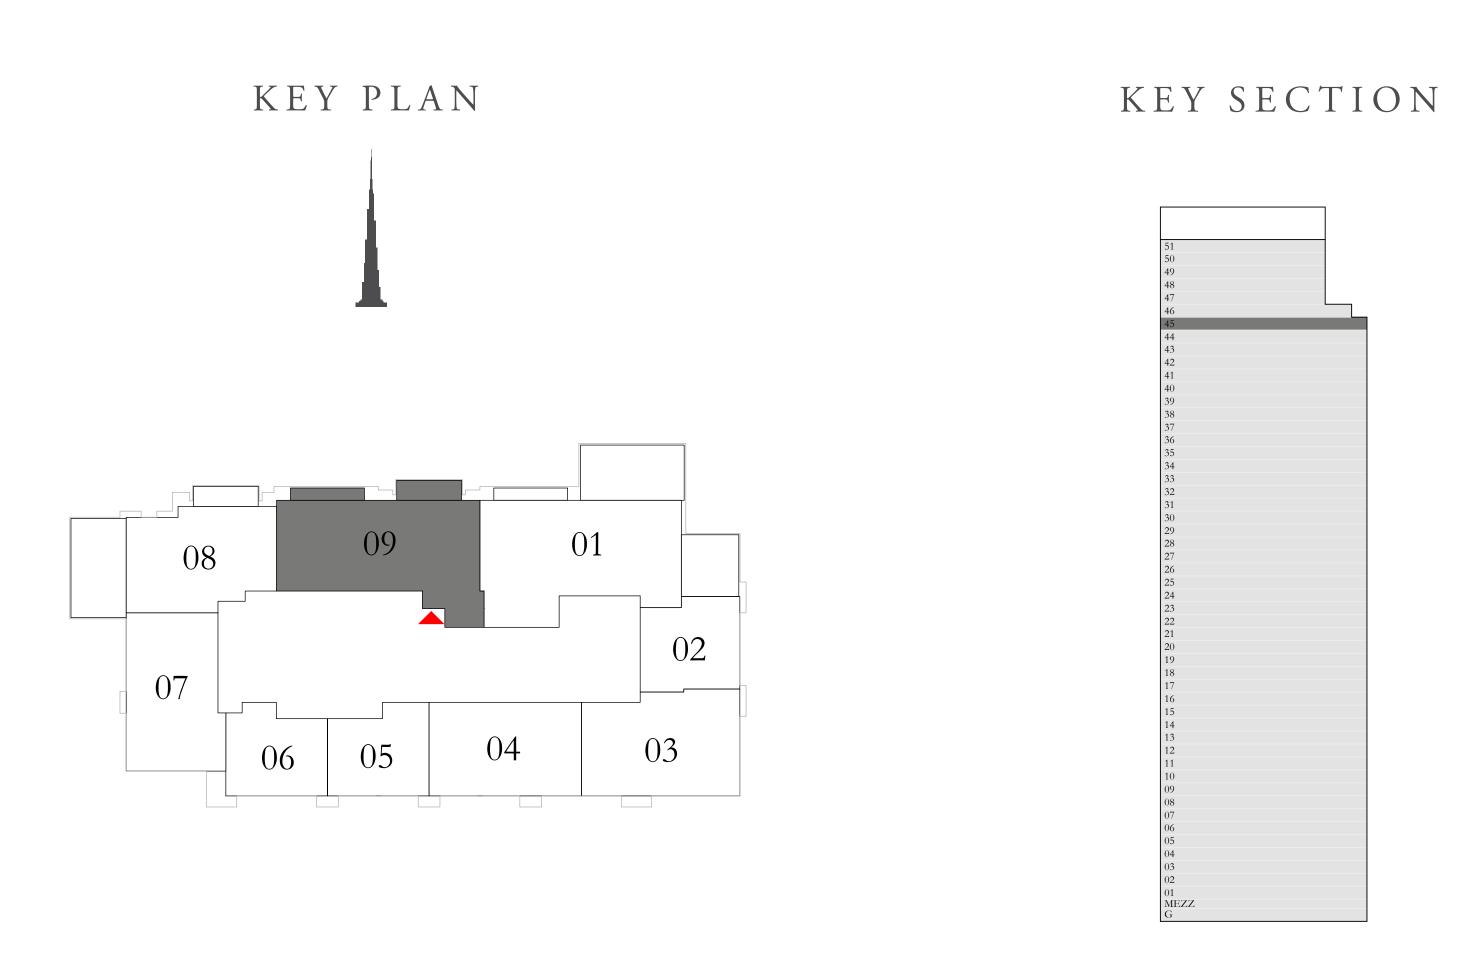

### 3 BEDROOM TYPE 3E

LEVEL 45

| SUITE AREA   | 1452.16 SQ.FT. | 134.91 SQ.M. |
|--------------|----------------|--------------|
| BALCONY AREA | 152.42 SQ.FT.  | 14.16 SQ.M.  |
| TOTAL AREA   | 1604.58 SQ.FT. | 149.07 SQ.M. |

ACT One · ACT Two

ACT ONE