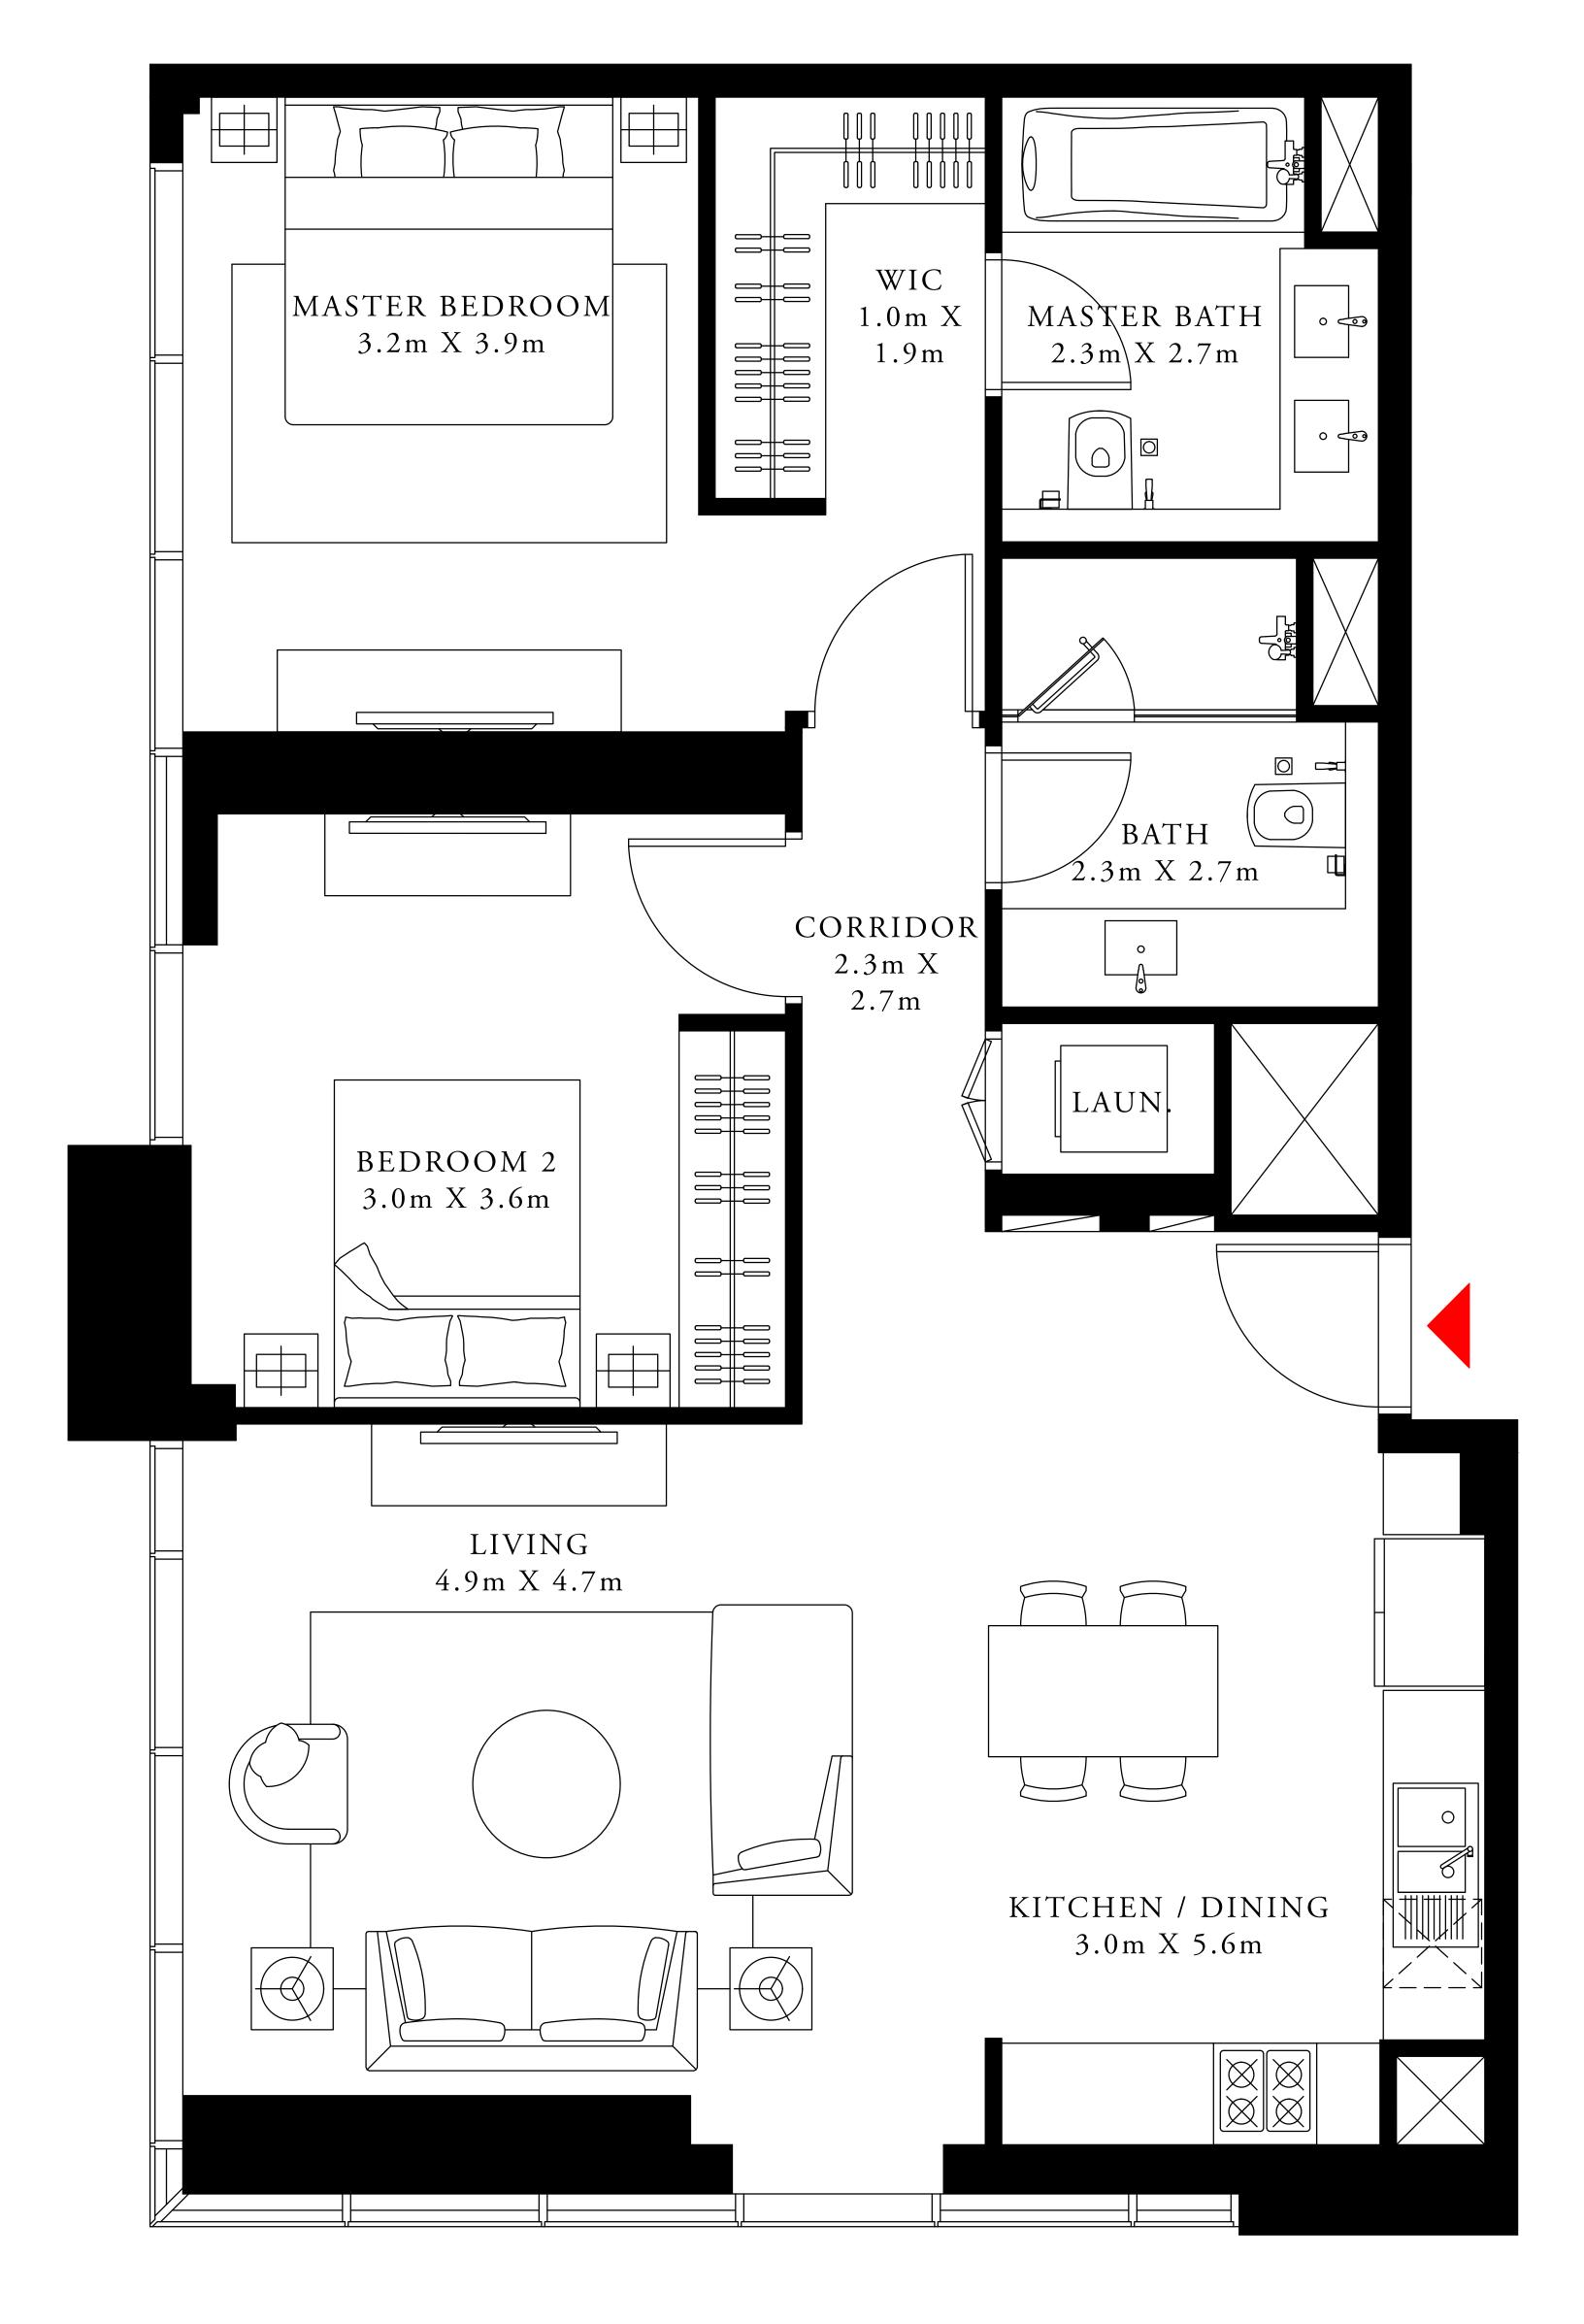

### 2 BEDROOM TYPE 9B

|                                | LEVEL 4       | UNIT 1    | 0                                                                                                                                                                                    |
|--------------------------------|---------------|-----------|--------------------------------------------------------------------------------------------------------------------------------------------------------------------------------------|
| SUITE AREA                     | 1001.0        | 04 SQ.FT. | 93.00 SQ.M.                                                                                                                                                                          |
| BALCONY ARI                    | EA 365.2      | 2 SQ.FT.  | 33.93 SQ.M.                                                                                                                                                                          |
| TOTAL AREA                     | 1366.2        | 26 SQ.FT. | 126.93 SQ.M.                                                                                                                                                                         |
|                                | LEVEL 5       | UNIT 1    | 0                                                                                                                                                                                    |
| SUITE AREA                     | 1001.0        | 04 SQ.FT. | 93.00 SQ.M.                                                                                                                                                                          |
| BALCONY ARI                    | EA 368.0      | 2 SQ.FT.  | 34.19 SQ.M.                                                                                                                                                                          |
| TOTAL AREA                     | 1369.0        | 06 SQ.FT. | 127.19 SQ.M.                                                                                                                                                                         |
| KEY PLAN  10 11 09 08 07 06 05 | 01 02 03 5 04 |           | KEY SECTION  51 50 49 48 47 46 45 44 43 42 41 40 39 38 37 36 55 34 33 32 22 31 30 29 28 27 26 25 24 23 22 21 10 0 19 18 17 16 16 15 14 13 12 11 10 09 08 07 06 05 04 03 02 01 MEZZ G |