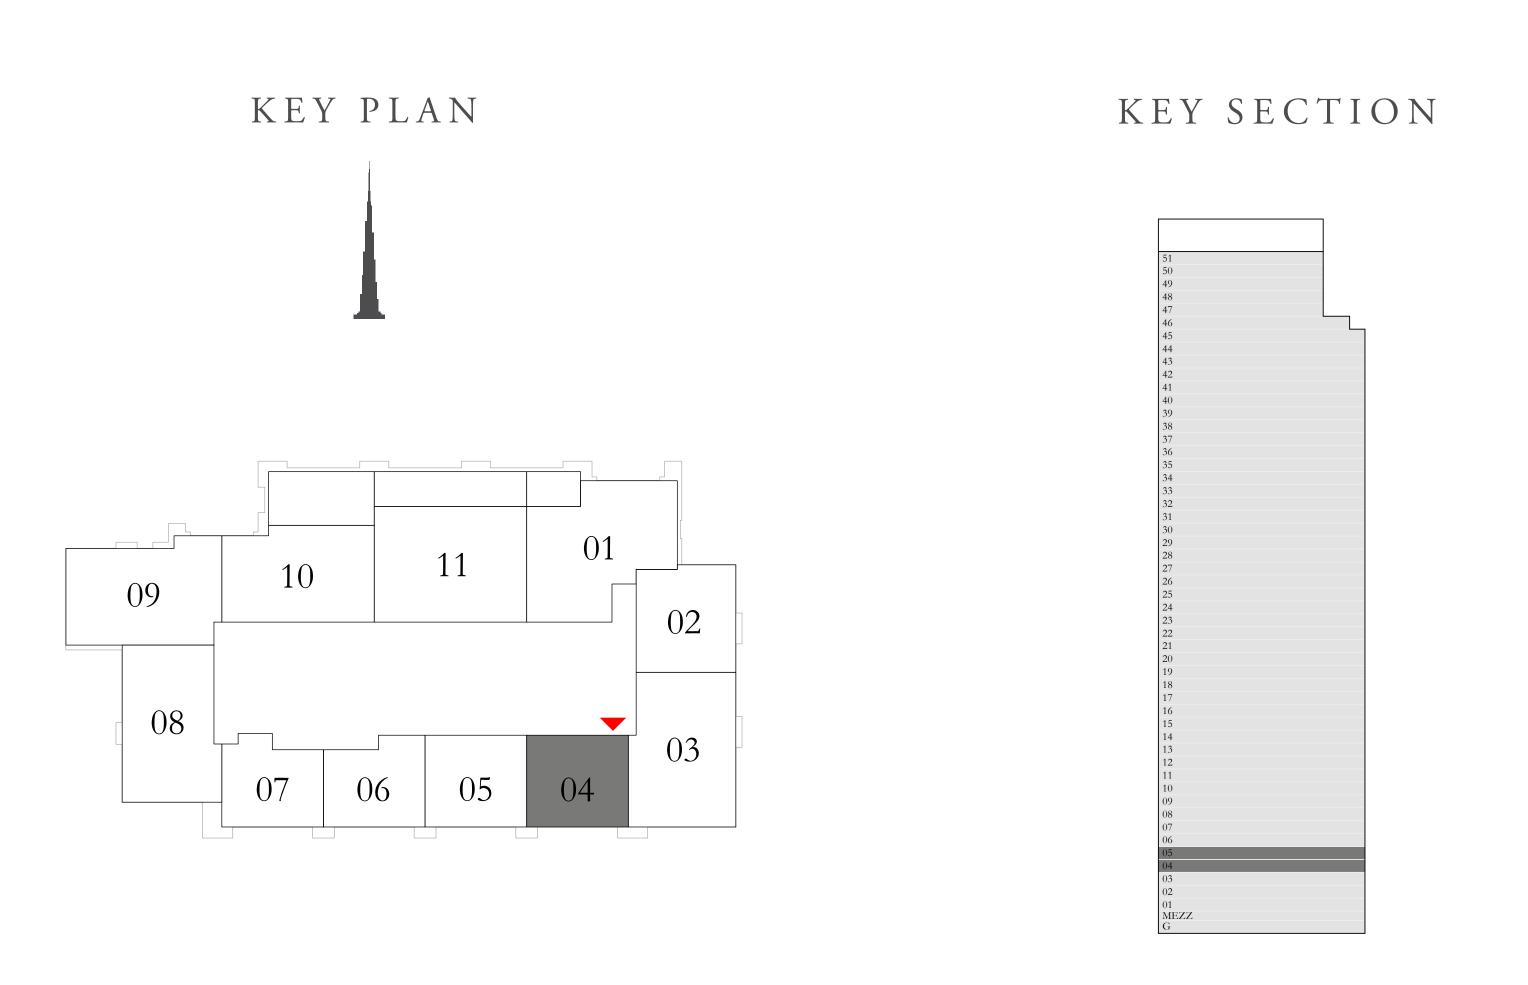

ACT One · ACT Two

ACT ONE

#### 3 BEDROOM DUPLEX 3

GROUND LEVEL

UNIT 04

| SUITE AREA                | 2100.15 SQ.FT. | 195.11 SQ.M. |
|---------------------------|----------------|--------------|
| TERRACE / BALCONY<br>AREA | 214.95 SQ.FT.  | 19.97 SQ.M.  |
| TOTAL AREA                | 2315.10 SQ.FT. | 215.08 SQ.M. |