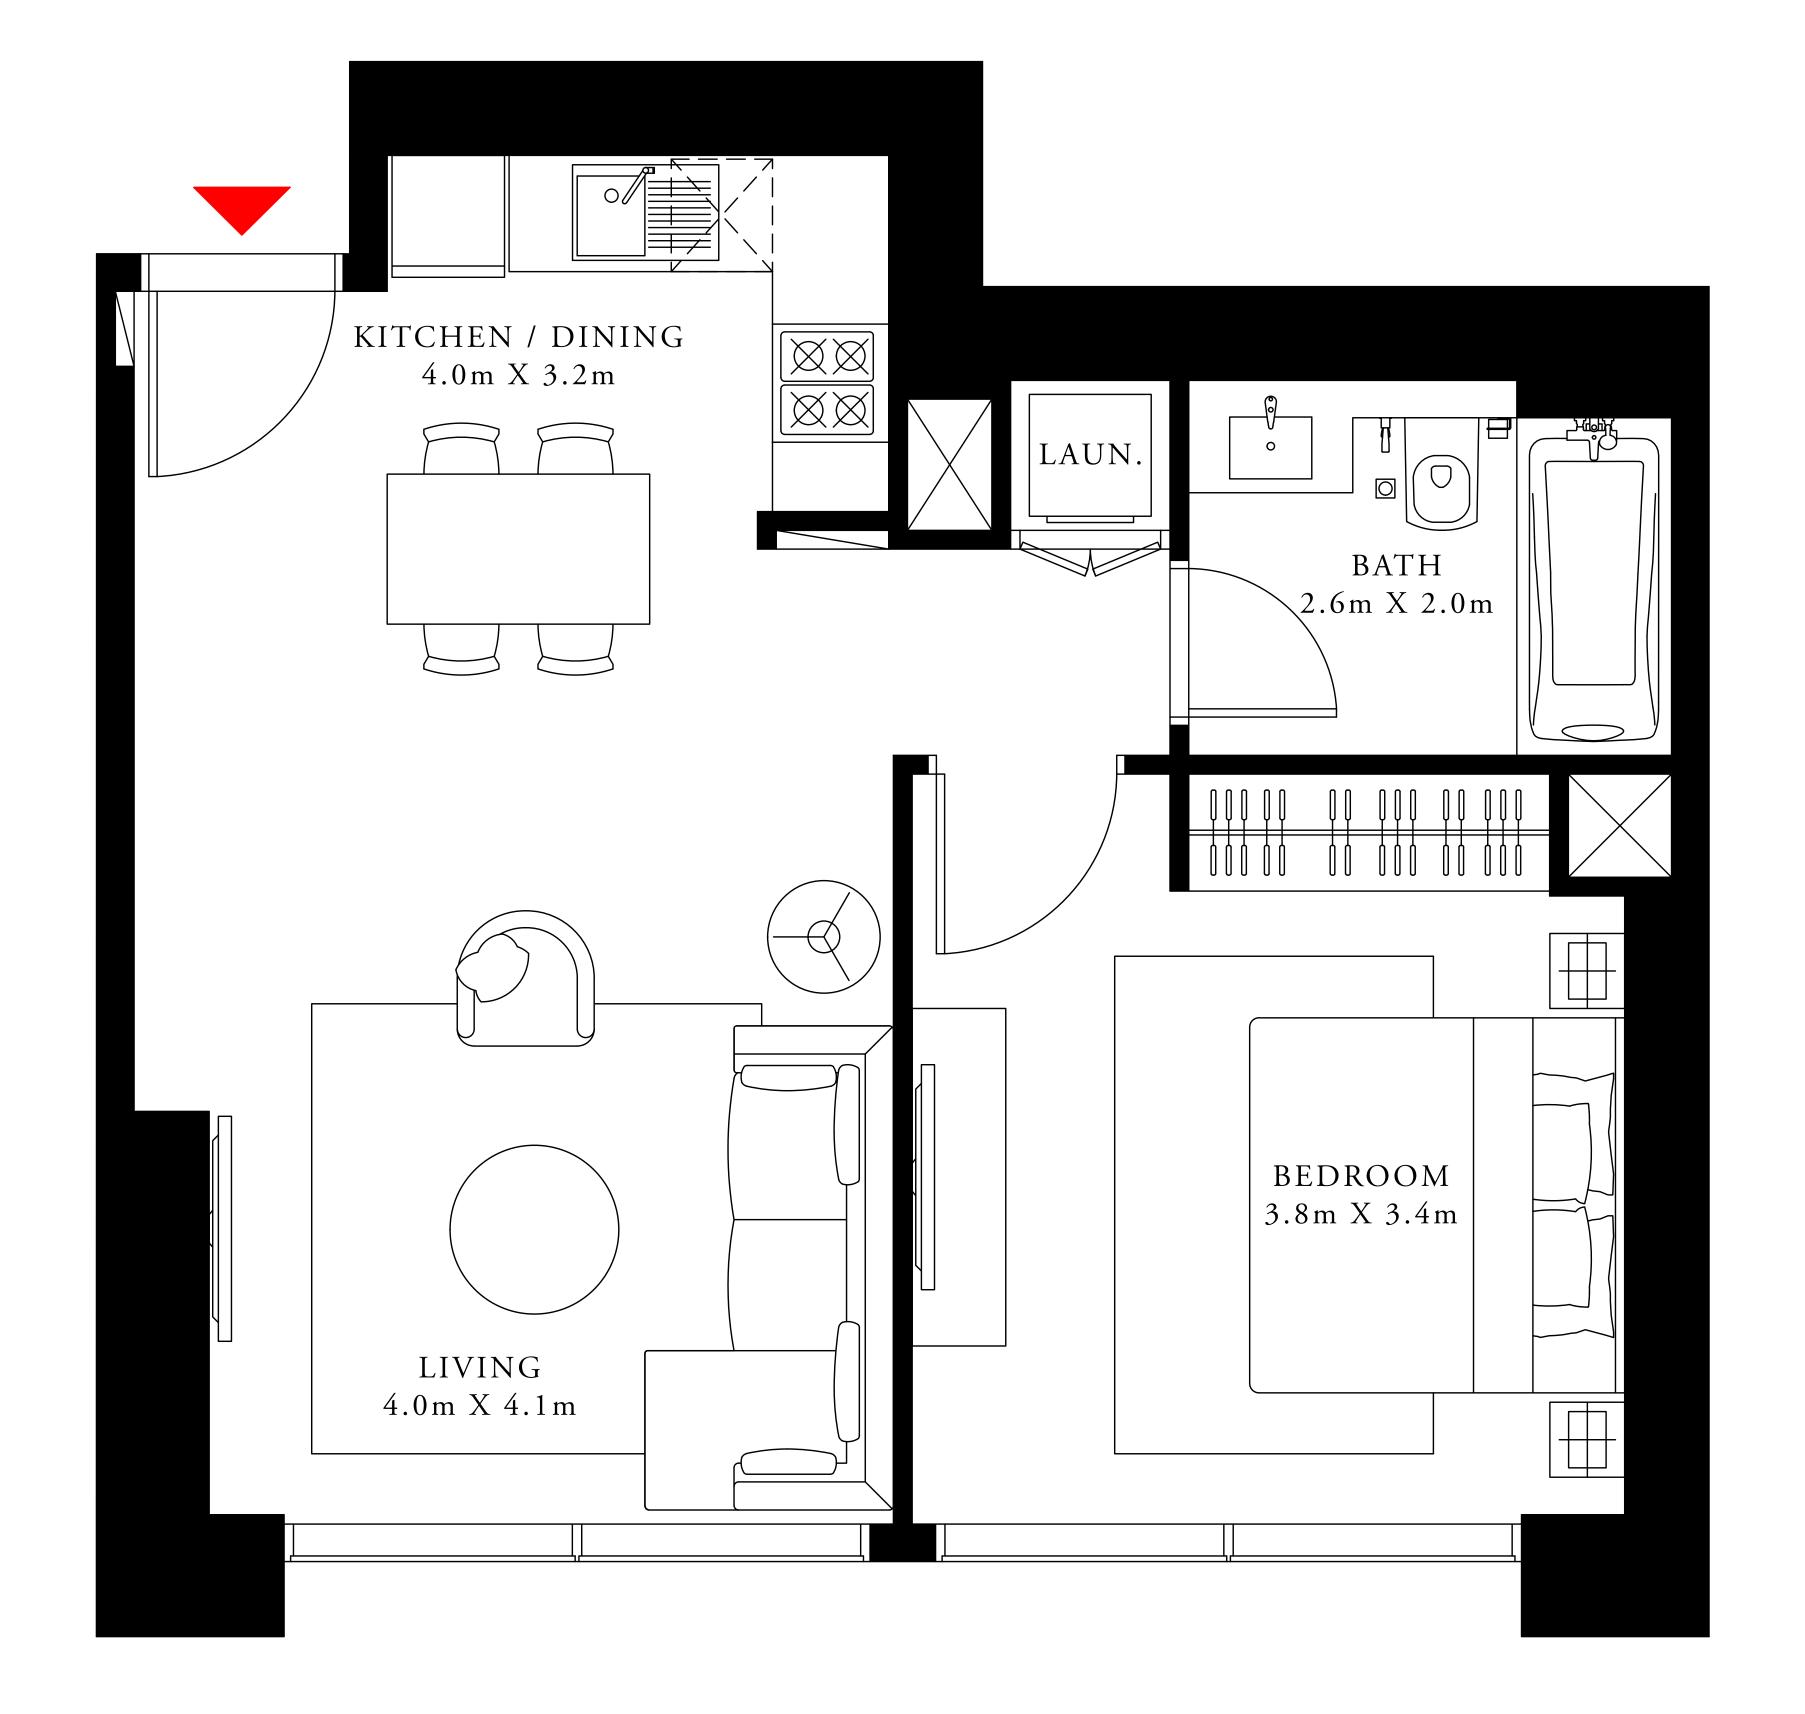

#### 2 BEDROOM TYPE 6A

|                | LEVEL 1          | UNIT 07  |                                                                                                                                                                                                                                                                                                                                                                                                                                                                                                                                                                                                                                                                                                                                                                                                                                                                                                                                                                                                                                                                    |
|----------------|------------------|----------|--------------------------------------------------------------------------------------------------------------------------------------------------------------------------------------------------------------------------------------------------------------------------------------------------------------------------------------------------------------------------------------------------------------------------------------------------------------------------------------------------------------------------------------------------------------------------------------------------------------------------------------------------------------------------------------------------------------------------------------------------------------------------------------------------------------------------------------------------------------------------------------------------------------------------------------------------------------------------------------------------------------------------------------------------------------------|
| SUITE AREA     | 1064.0           | 1 SQ.FT. | 98.85 SQ.M.                                                                                                                                                                                                                                                                                                                                                                                                                                                                                                                                                                                                                                                                                                                                                                                                                                                                                                                                                                                                                                                        |
| BALCONY AR     | EA 0.00          | SQ.FT.   | 0.00 SQ.M.                                                                                                                                                                                                                                                                                                                                                                                                                                                                                                                                                                                                                                                                                                                                                                                                                                                                                                                                                                                                                                                         |
| TOTAL AREA     | 1064.0           | 1 SQ.FT. | 98.85 SQ.M.                                                                                                                                                                                                                                                                                                                                                                                                                                                                                                                                                                                                                                                                                                                                                                                                                                                                                                                                                                                                                                                        |
|                | LEVEL 3          | UNIT 07  |                                                                                                                                                                                                                                                                                                                                                                                                                                                                                                                                                                                                                                                                                                                                                                                                                                                                                                                                                                                                                                                                    |
| SUITE AREA     | 1064.7           | 7 SQ.FT. | 98.92 SQ.M.                                                                                                                                                                                                                                                                                                                                                                                                                                                                                                                                                                                                                                                                                                                                                                                                                                                                                                                                                                                                                                                        |
| BALCONY AR     | EA 0.00          | SQ.FT.   | 0.00 SQ.M.                                                                                                                                                                                                                                                                                                                                                                                                                                                                                                                                                                                                                                                                                                                                                                                                                                                                                                                                                                                                                                                         |
| TOTAL AREA     | A 1064.7°        | 7 SQ.FT. | 98.92 SQ.M.                                                                                                                                                                                                                                                                                                                                                                                                                                                                                                                                                                                                                                                                                                                                                                                                                                                                                                                                                                                                                                                        |
| KEY PLAN    07 | 01<br>02<br>4 03 | K        | SEY SECTION  51 50 49 48 47 46 45 44 43 42 41 40 39 38 37 36 35 34 33 32 31 30 29 28 27 26 25 24 23 22 21 20 19 18 17 16 15 14 13 12 11 10 09 08 07 06 05 09 08 07 06 05 09 08 07 06 05 09 08 07 06 05 09 08 07 06 05 09 08 07 06 05 09 08 07 06 05 09 08 07 06 05 09 08 07 06 05 09 08 07 06 05 09 08 07 06 05 09 08 07 06 05 09 08 07 06 05 09 08 07 06 05 09 08 07 06 05 09 08 07 06 05 09 08 07 06 06 05 09 08 07 06 06 05 09 08 07 06 06 05 09 08 07 06 06 05 09 08 07 06 06 05 09 08 07 06 06 05 09 08 07 06 06 05 09 08 07 06 06 05 09 08 07 06 06 05 09 08 07 06 08 07 06 08 07 06 08 07 06 08 07 06 08 07 06 08 07 06 08 07 06 08 07 06 08 07 06 08 09 08 07 06 08 07 06 08 07 06 08 07 06 08 07 06 08 09 08 07 06 08 07 06 08 07 06 08 07 06 08 07 06 08 07 06 08 07 06 08 07 06 08 07 06 08 07 06 08 07 06 08 07 06 08 07 06 08 07 06 08 07 06 08 07 06 08 07 06 08 07 06 08 07 06 08 07 06 08 07 06 08 07 06 08 07 06 08 07 06 08 07 06 08 07 06 08 07 06 08 07 06 08 07 06 08 08 07 07 08 08 08 07 08 08 08 07 08 08 08 08 08 08 08 08 08 08 08 08 08 |