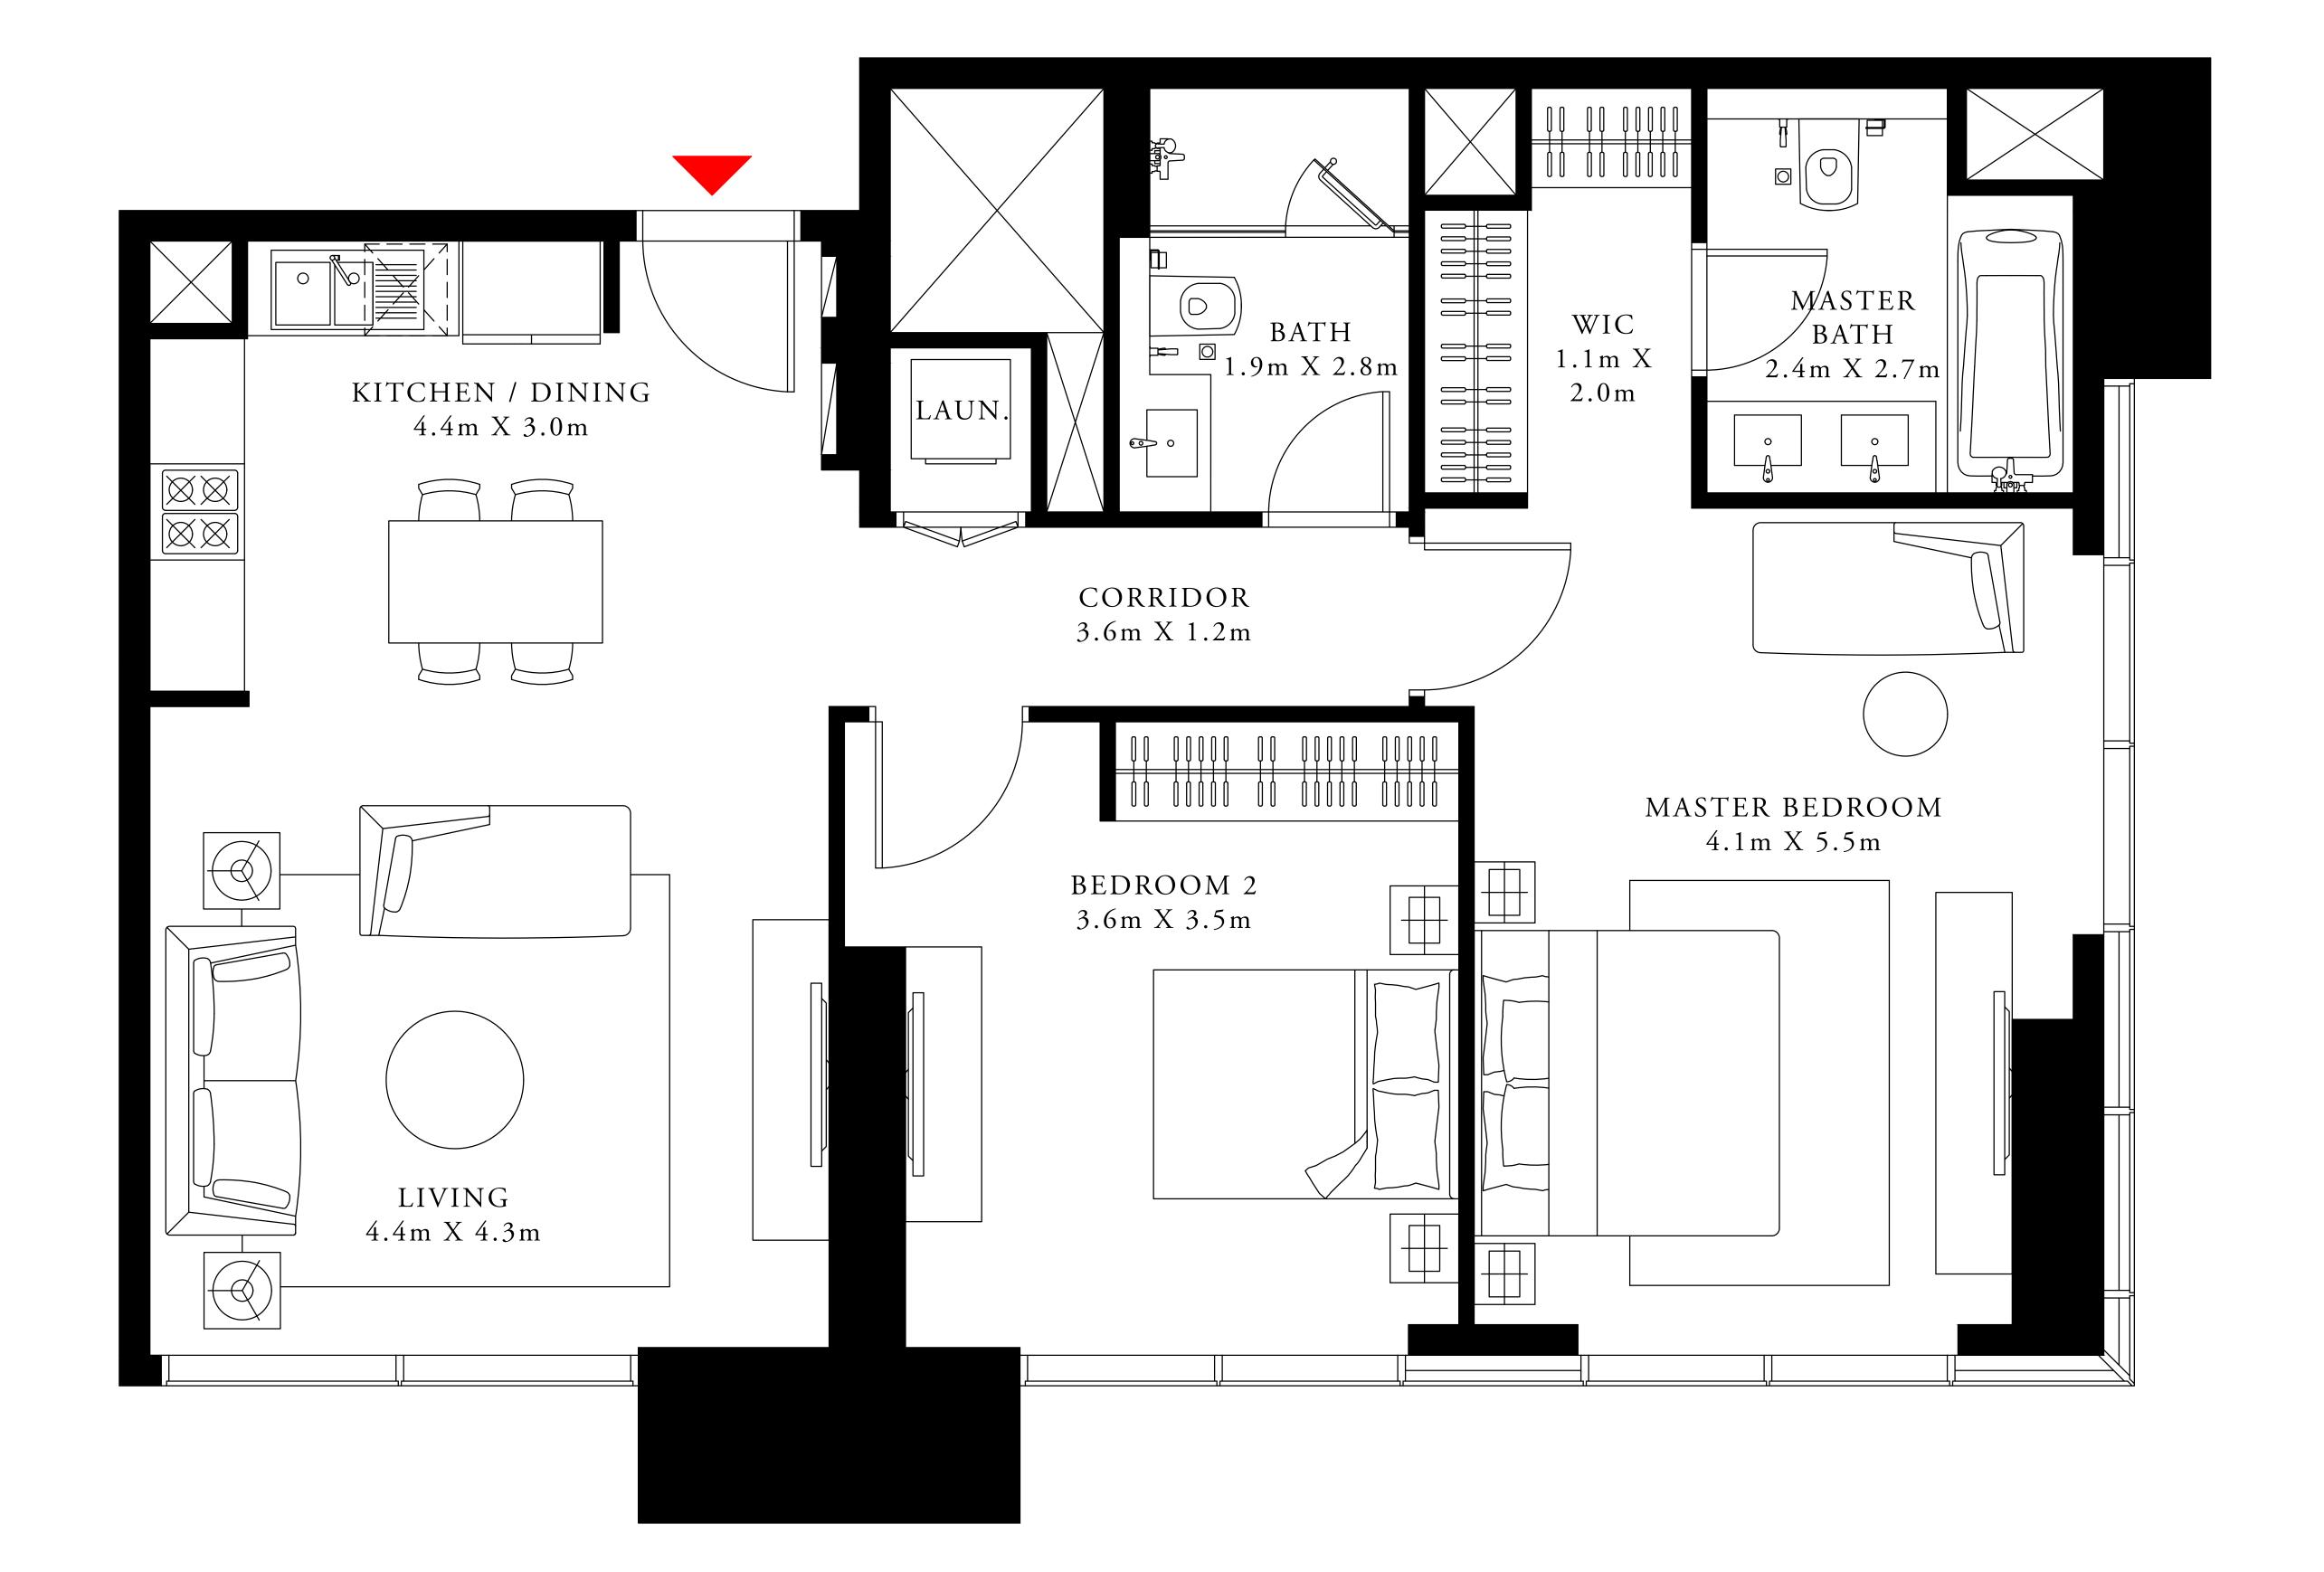

ACT One · ACT Two

ACT ONE

### 3 BEDROOM TYPE 2B1

LEVEL 31

| SUITE AREA   | 1497.48 SQ.FT. | 139.12 SQ.M. |
|--------------|----------------|--------------|
| BALCONY AREA | 176.10 SQ.FT.  | 16.36 SQ.M.  |
| TOTAL AREA   | 1673.58 SQ.FT. | 155.48 SQ.M. |