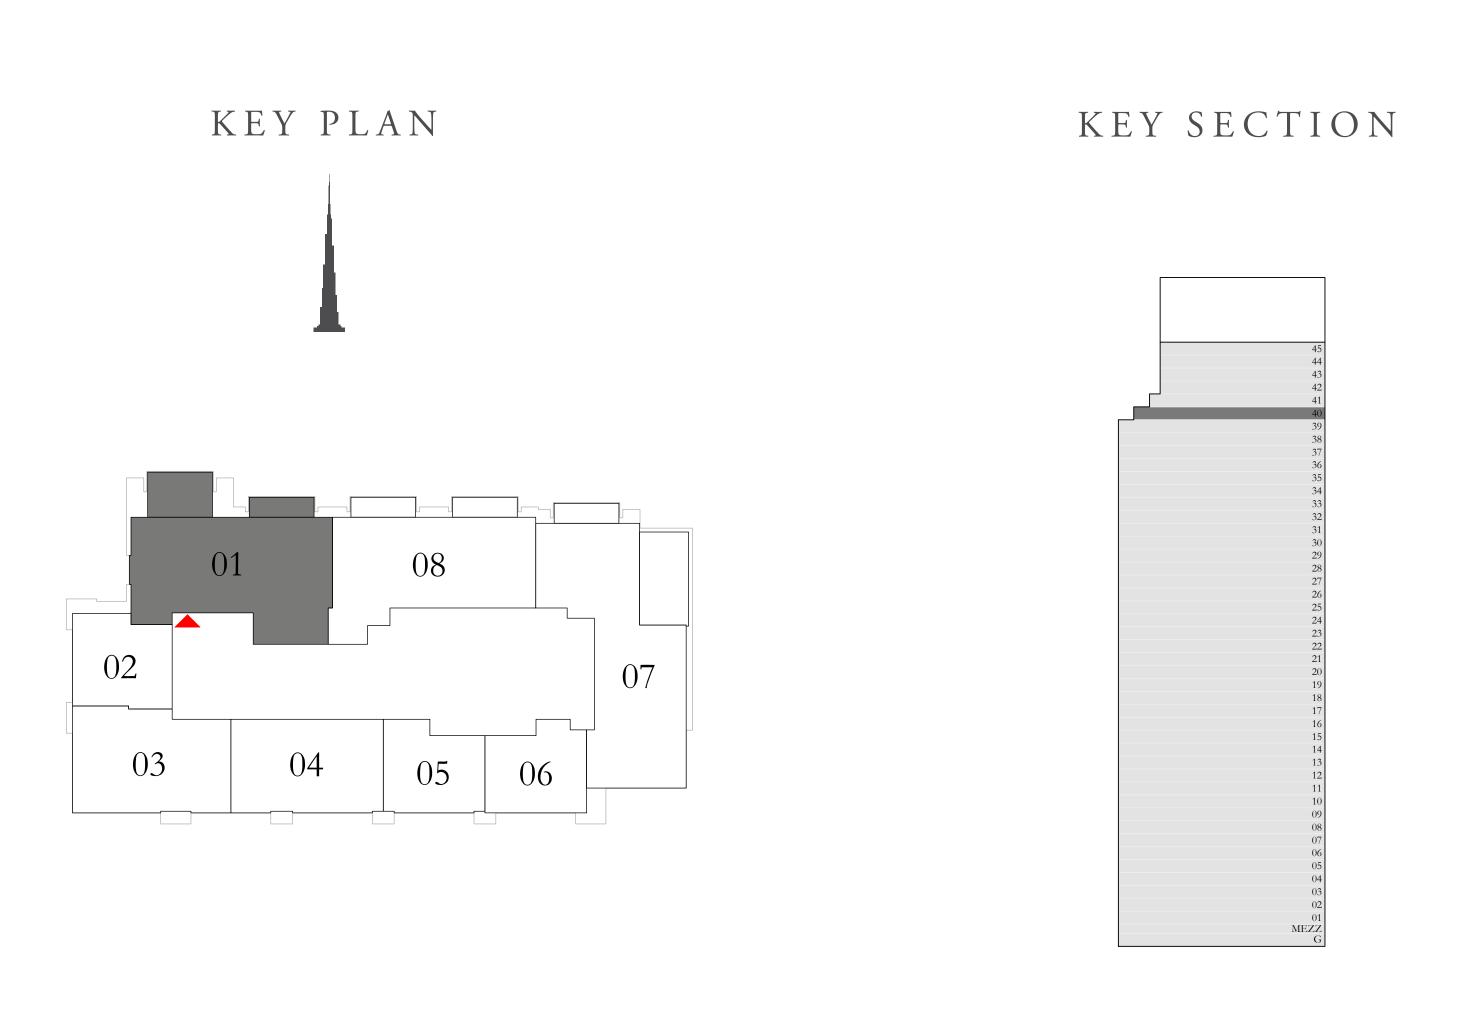

#### 4 BEDROOM DUPLEX 1

GROUND LEVEL

UNIT 01

| SUITE AREA                | 2877.84 SQ.FT. | 267.36 SQ.M. |
|---------------------------|----------------|--------------|
| TERRACE / BALCONY<br>AREA | 532.49 SQ.FT.  | 49.47 SQ.M.  |
| TOTAL AREA                | 3410.33 SQ.FT. | 316.83 SQ.M. |