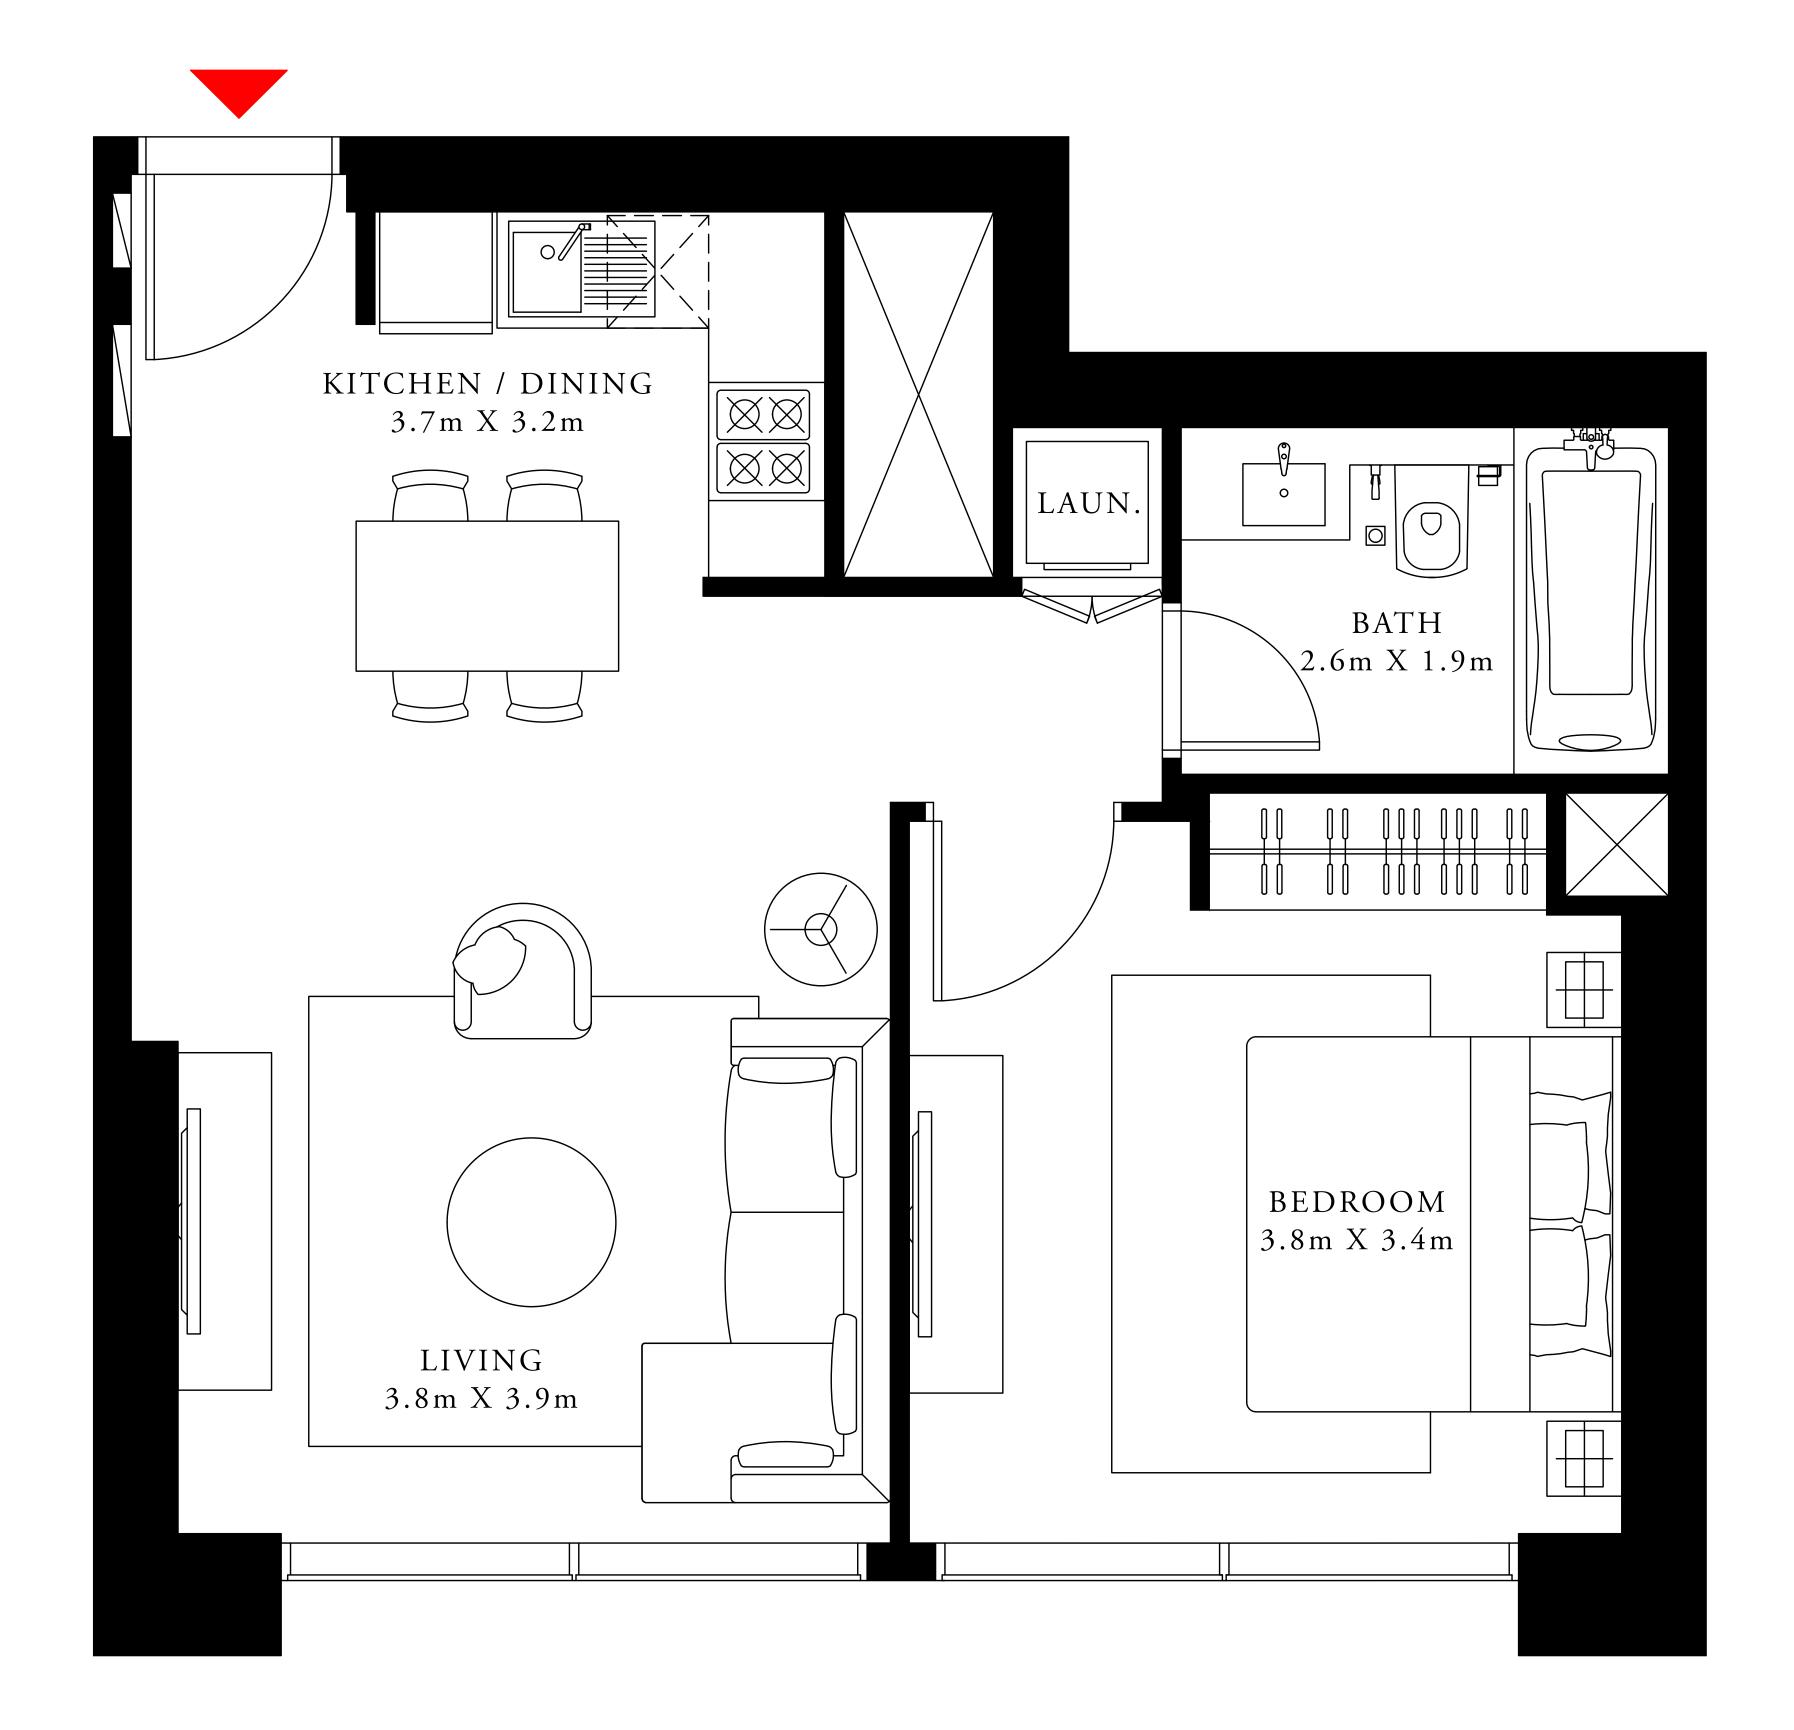

#### 3 BEDROOM TYPE 3C2

LEVEL 40

| SUITE AREA   | 1524.06 SQ.FT. | 141.59 SQ.M. | _ |
|--------------|----------------|--------------|---|
| BALCONY AREA | 318.29 SQ.FT.  | 29.57 SQ.M.  |   |
| TOTAL AREA   | 1842.35 SQ.FT. | 171.16 SQ.M. | • |