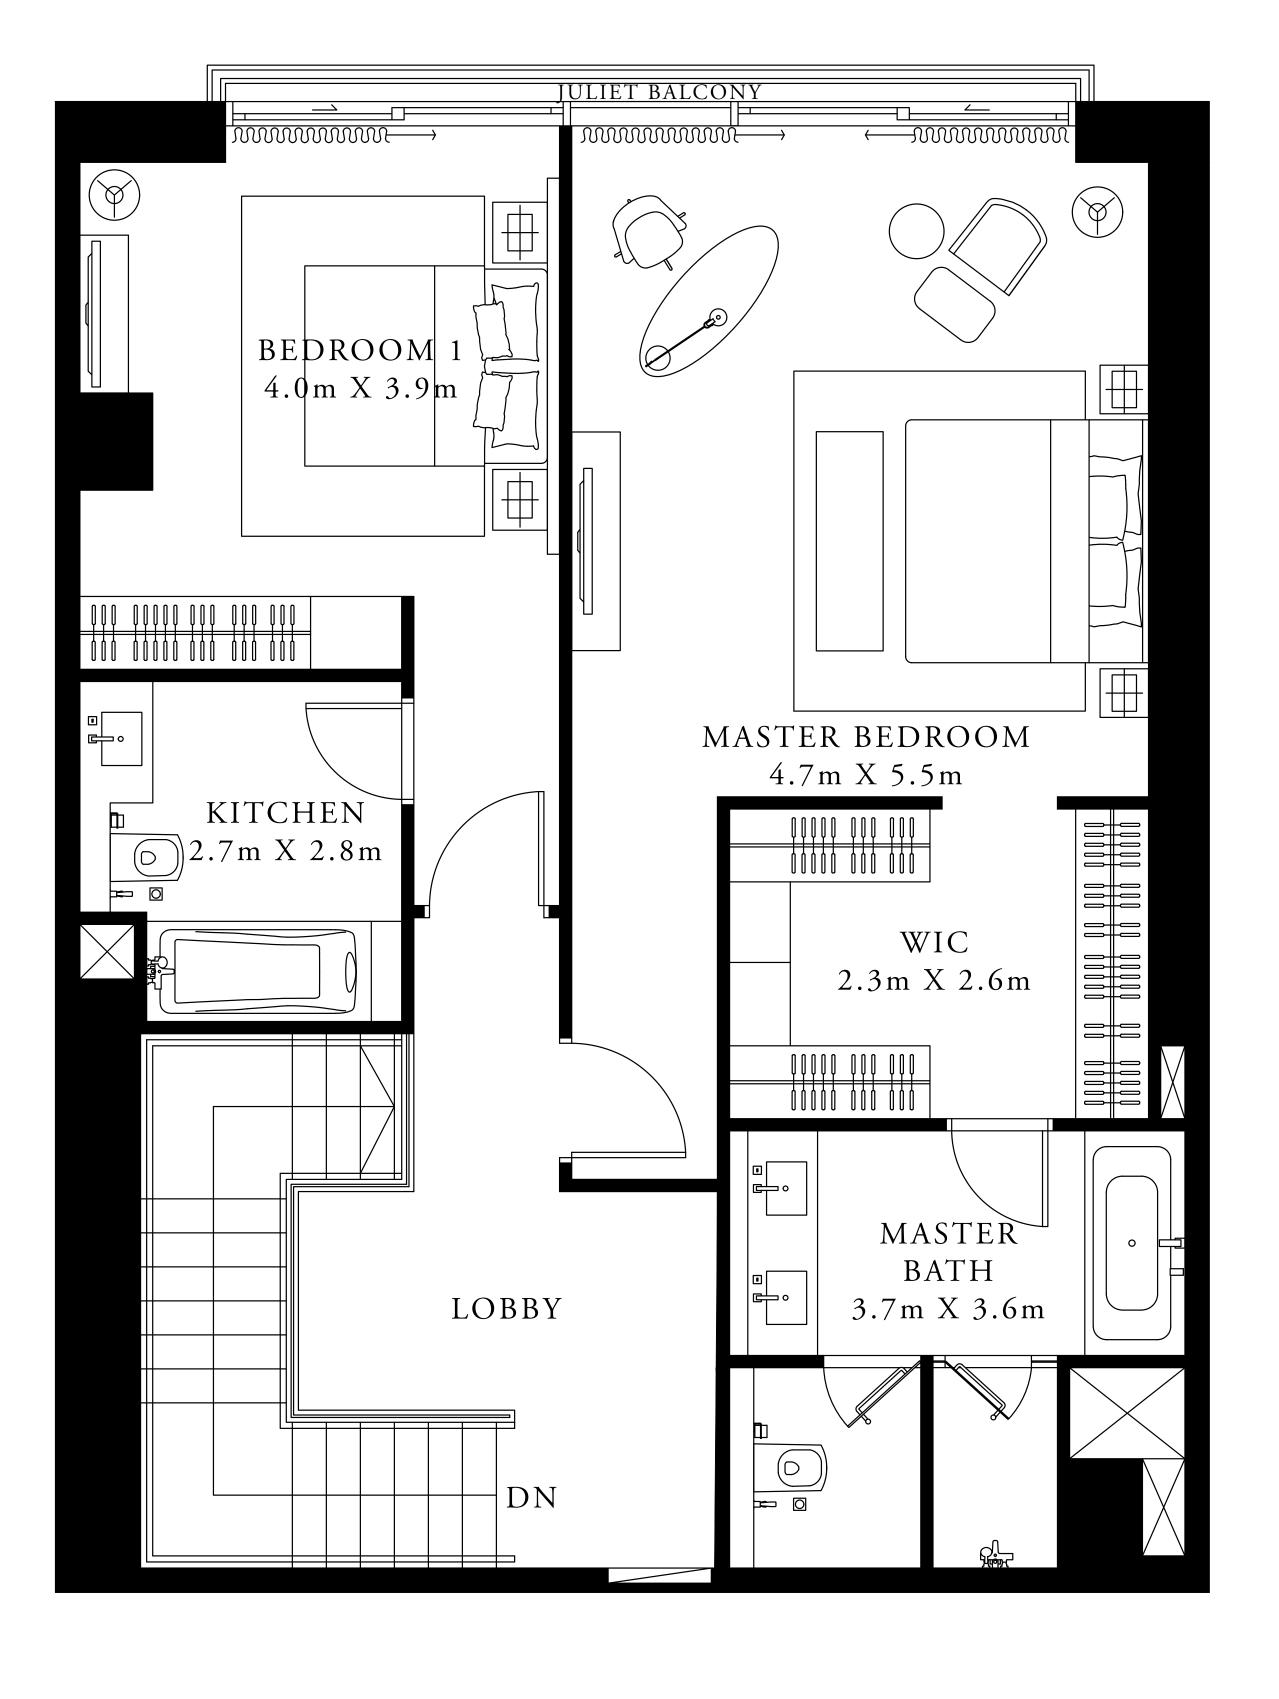

#### 4 BEDROOM DUPLEX 1

GROUND LEVEL

UNIT 01

| SUITE AREA                | 2877.84 SQ.FT. | 267.36 SQ.M. |
|---------------------------|----------------|--------------|
| TERRACE / BALCONY<br>AREA | 532.49 SQ.FT.  | 49.47 SQ.M.  |
| TOTAL AREA                | 3410.33 SQ.FT. | 316.83 SQ.M. |