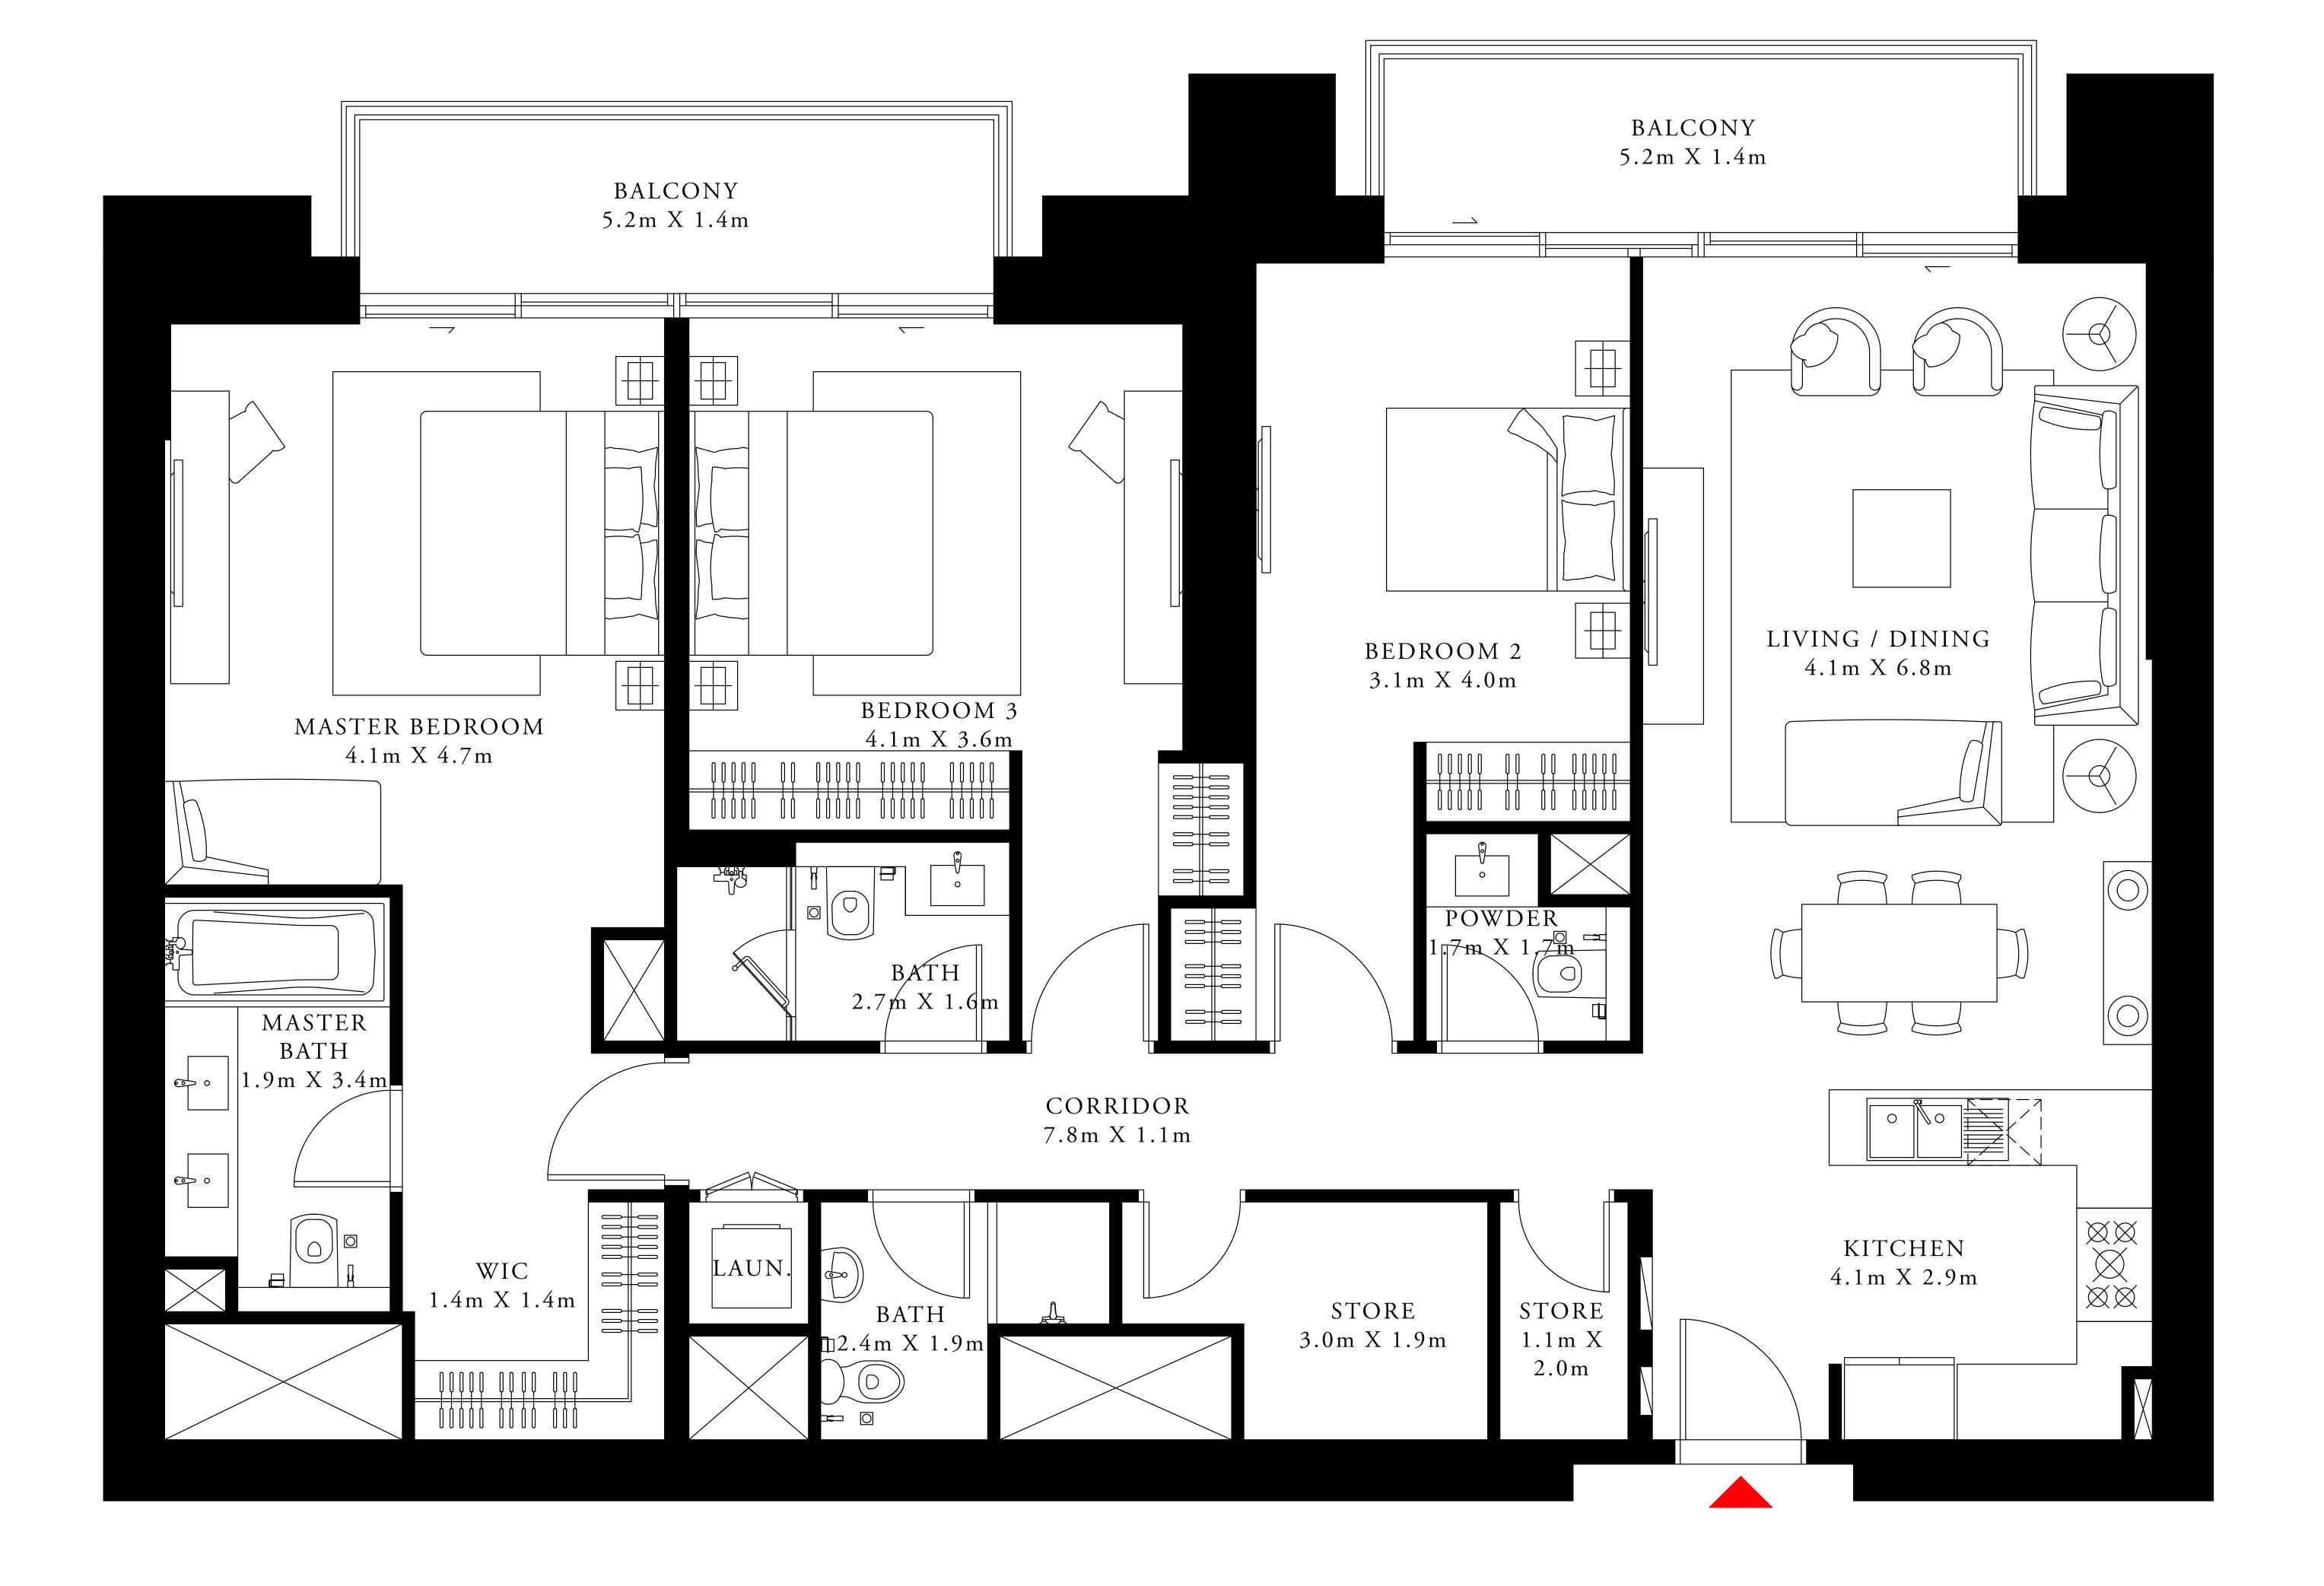

#### 3 BEDROOM TYPE 3A

LEVEL 28

| SUITE AREA   | 1633.10 SQ.FT. | 151.72 SQ.M. |  |
|--------------|----------------|--------------|--|
| BALCONY AREA | 186.00SQ.FT.   | 17.28 SQ.M.  |  |
| TOTAL AREA   | 1819.10 SQ.FT. | 169.00 SQ.M. |  |