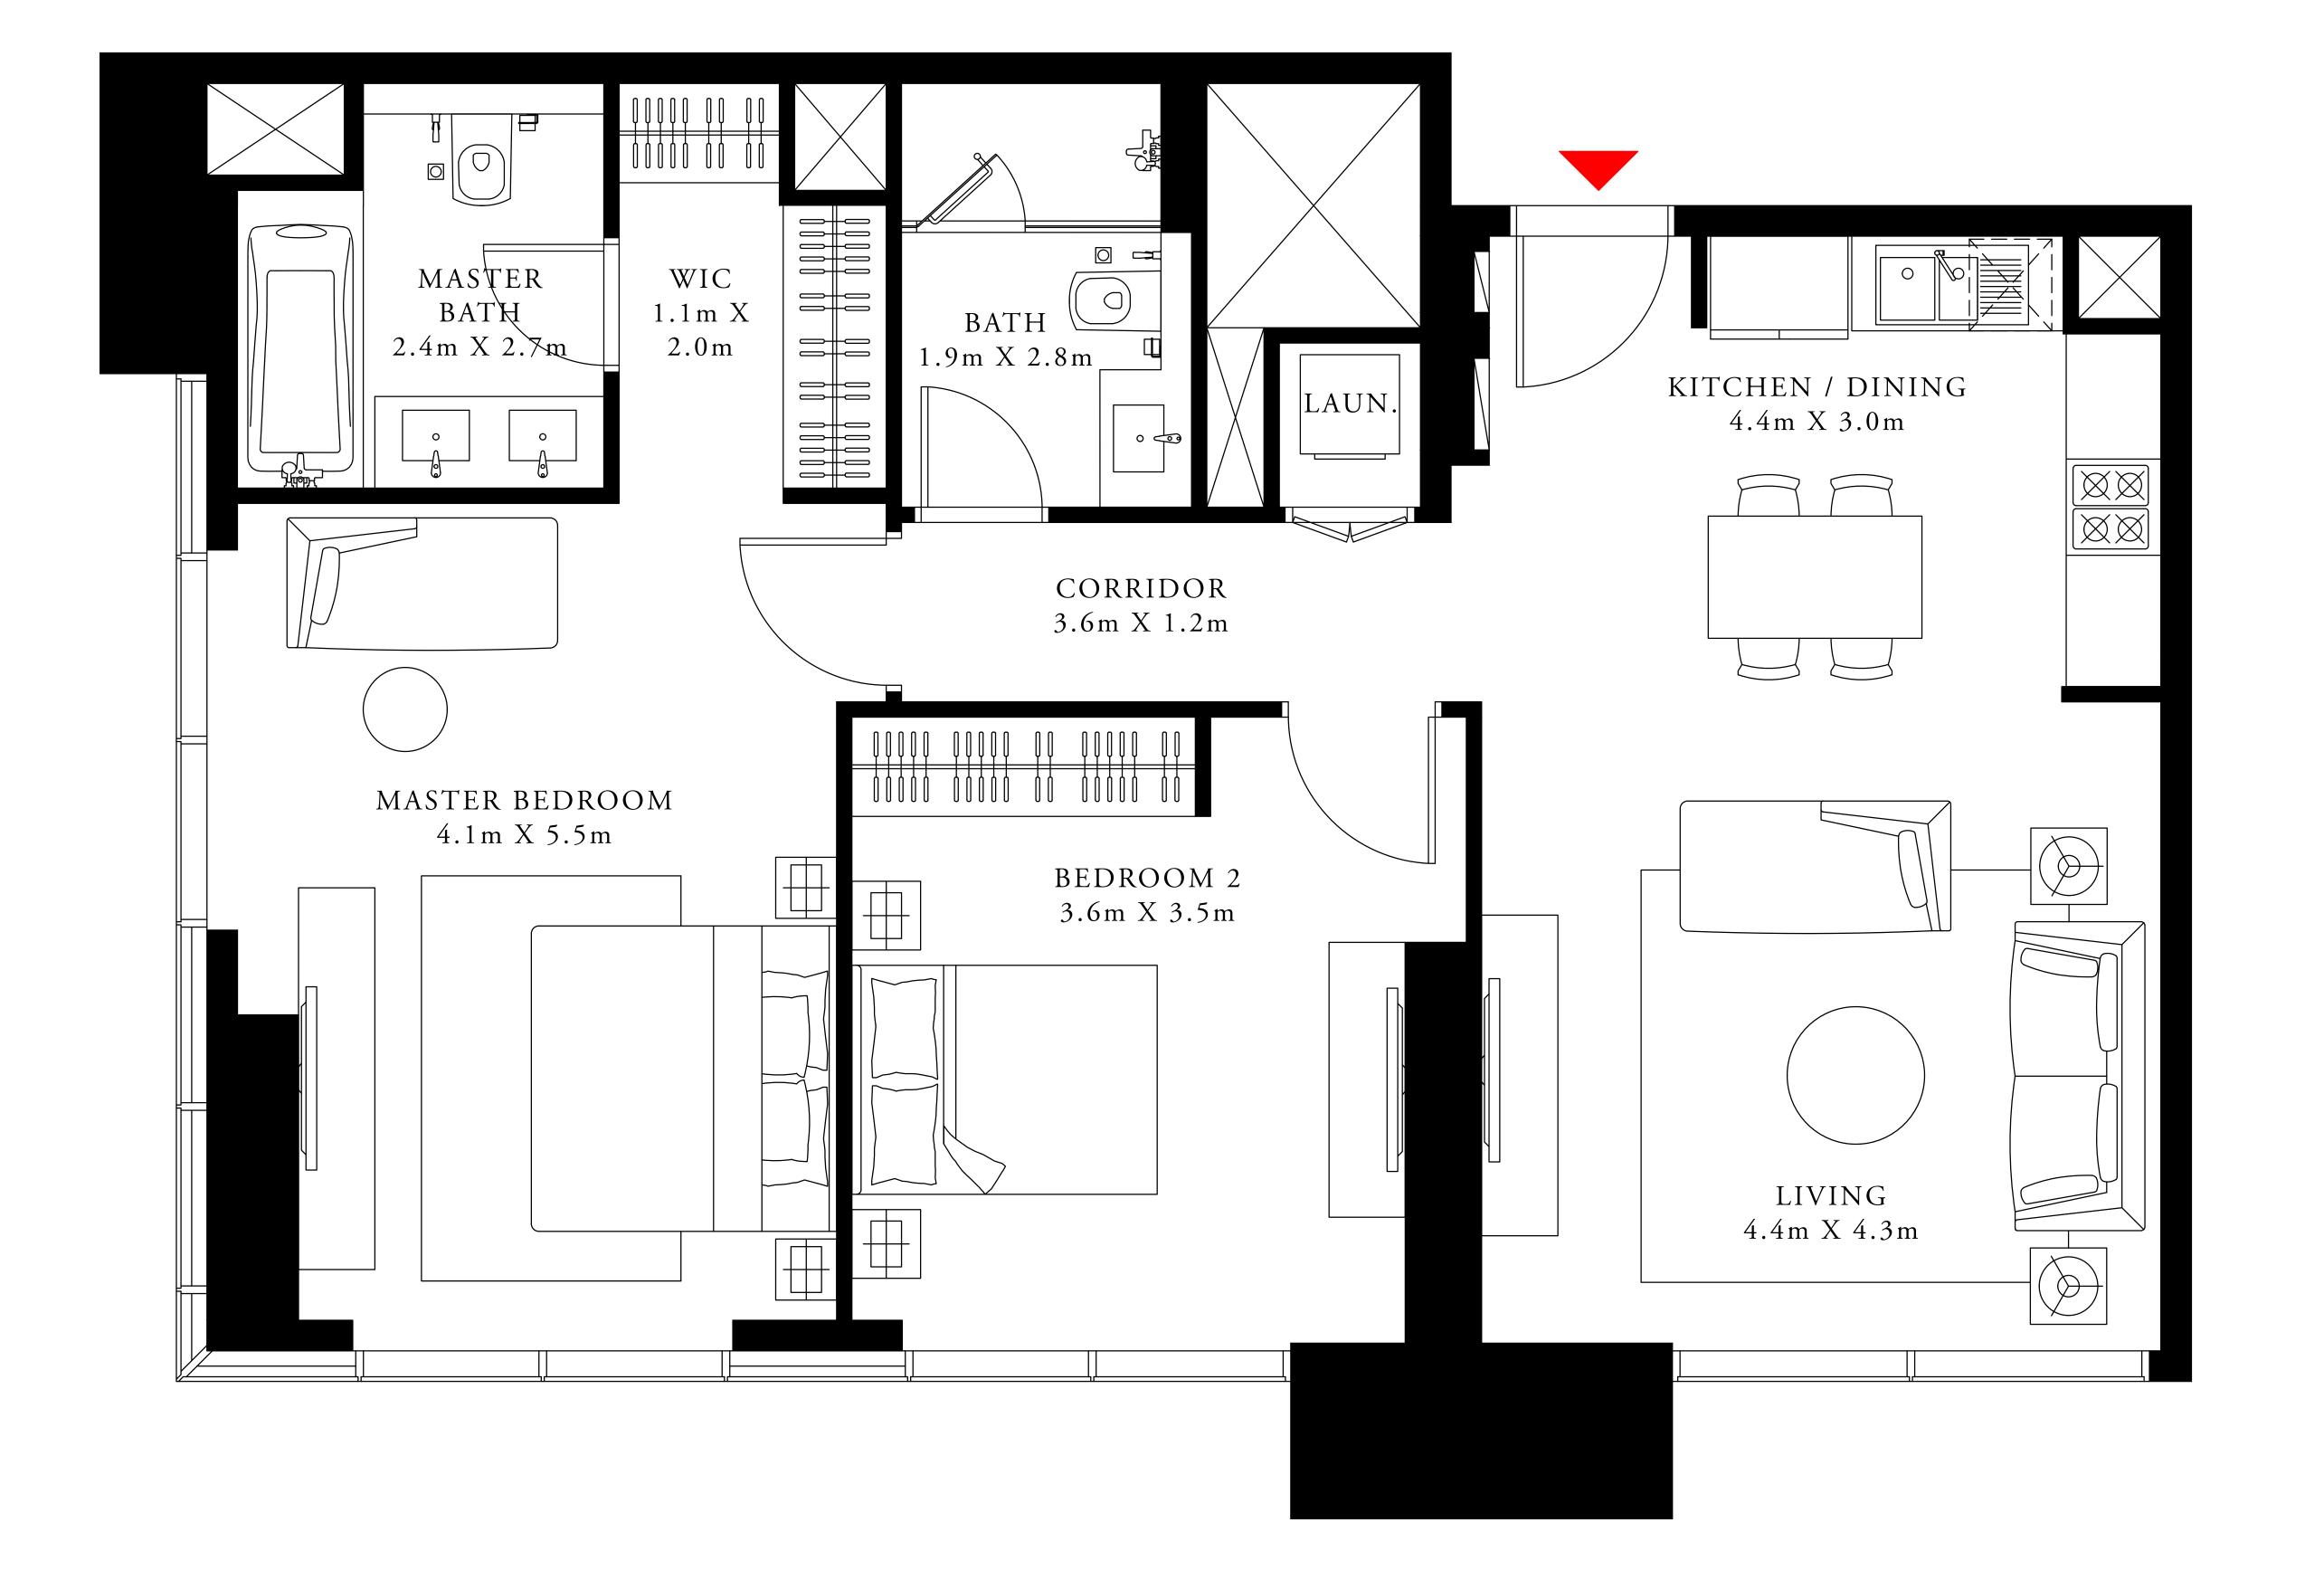

### 3 BEDROOM TYPE 4

LEVEL 40

| SUITE AREA   | 1809.63 SQ.FT. | 168.12 SQ.M. |
|--------------|----------------|--------------|
| BALCONY AREA | 430.66 SQ.FT.  | 40.01 SQ.M.  |
| TOTAL AREA   | 2240.29 SQ.FT. | 208.13 SQ.M. |