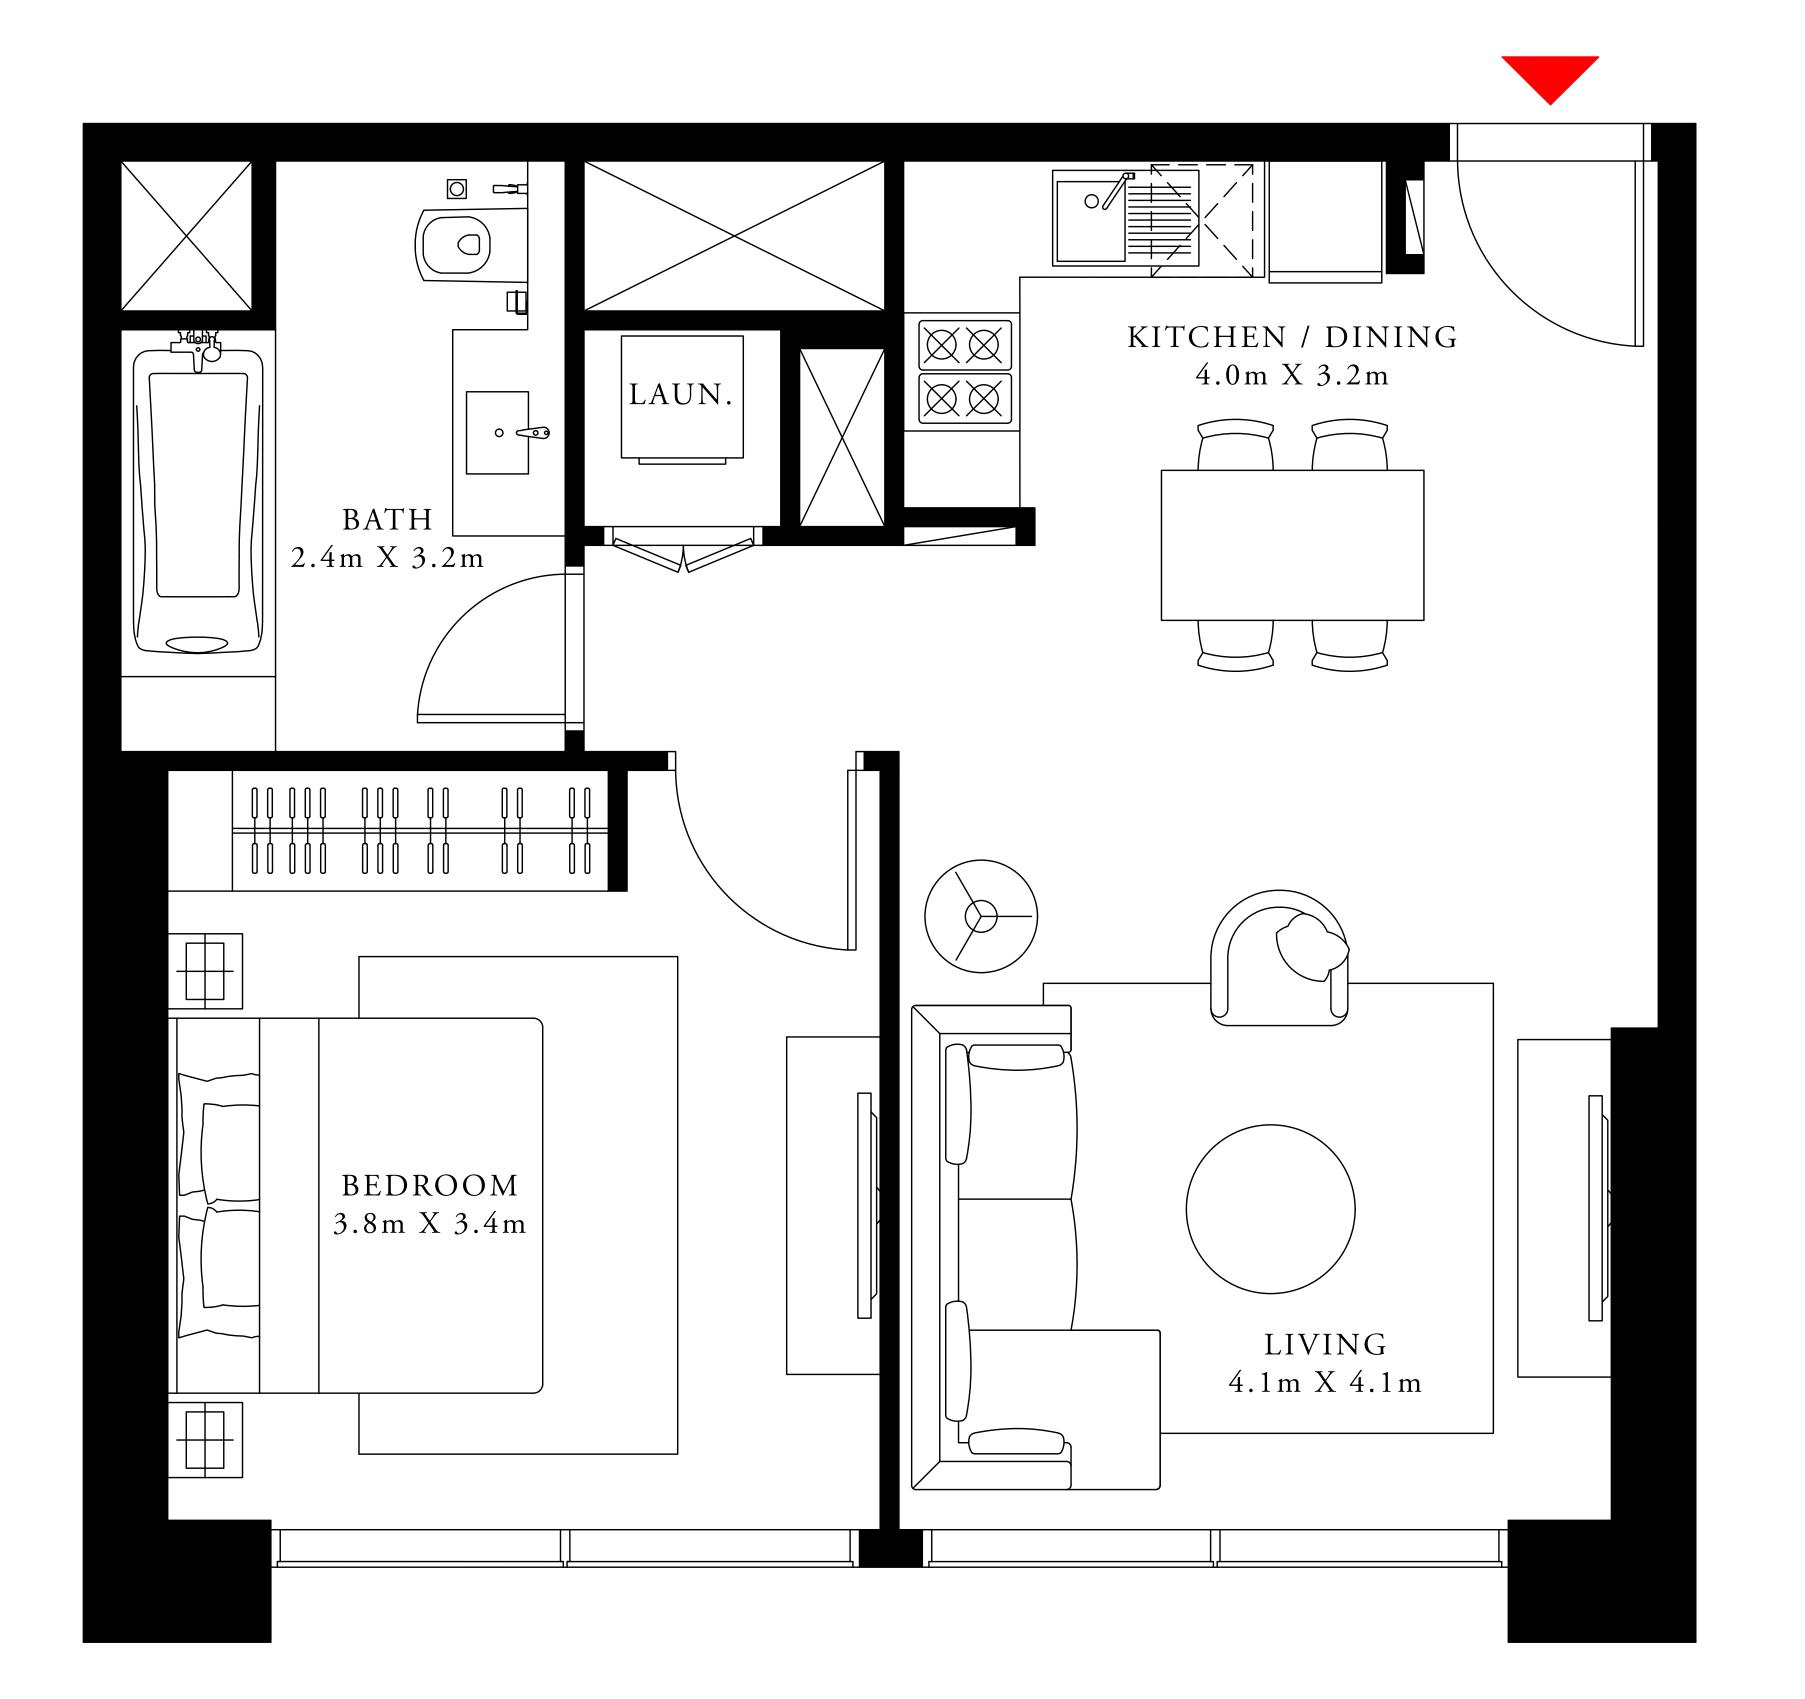

### 3 BEDROOM TYPE 5

LEVEL 14

| SUITE AREA   | 1673.36 SQ.FT. | 155.46 SQ.M. |
|--------------|----------------|--------------|
| BALCONY AREA | 186.00 SQ.FT.  | 17.28 SQ.M.  |
| TOTAL AREA   | 1859.36 SQ.FT. | 172.74 SQ.M. |