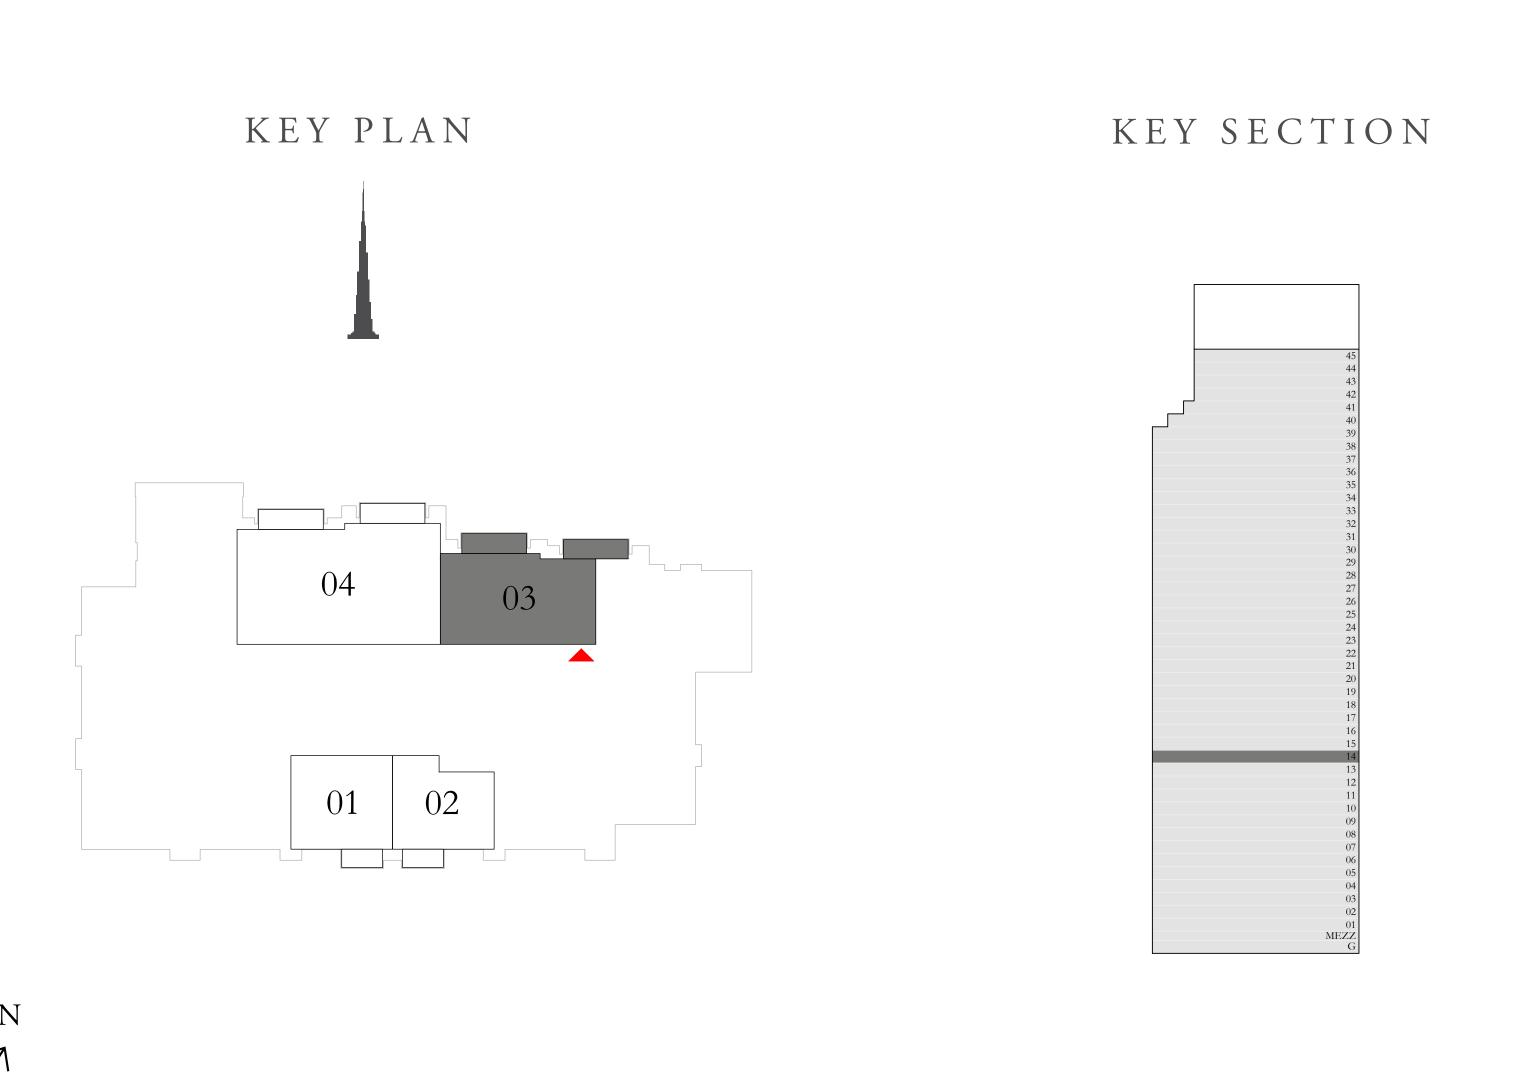

#### 3 BEDROOM DUPLEX 2

GROUND LEVEL

UNIT 03

| SUITE AREA                | 2138.04 SQ.FT. | 198.63 SQ.M. |  |
|---------------------------|----------------|--------------|--|
| TERRACE / BALCONY<br>AREA | 292.35 SQ.FT.  | 27.16 SQ.M.  |  |
| TOTAL AREA                | 2430.39 SQ.FT. | 225.79 SQ.M. |  |