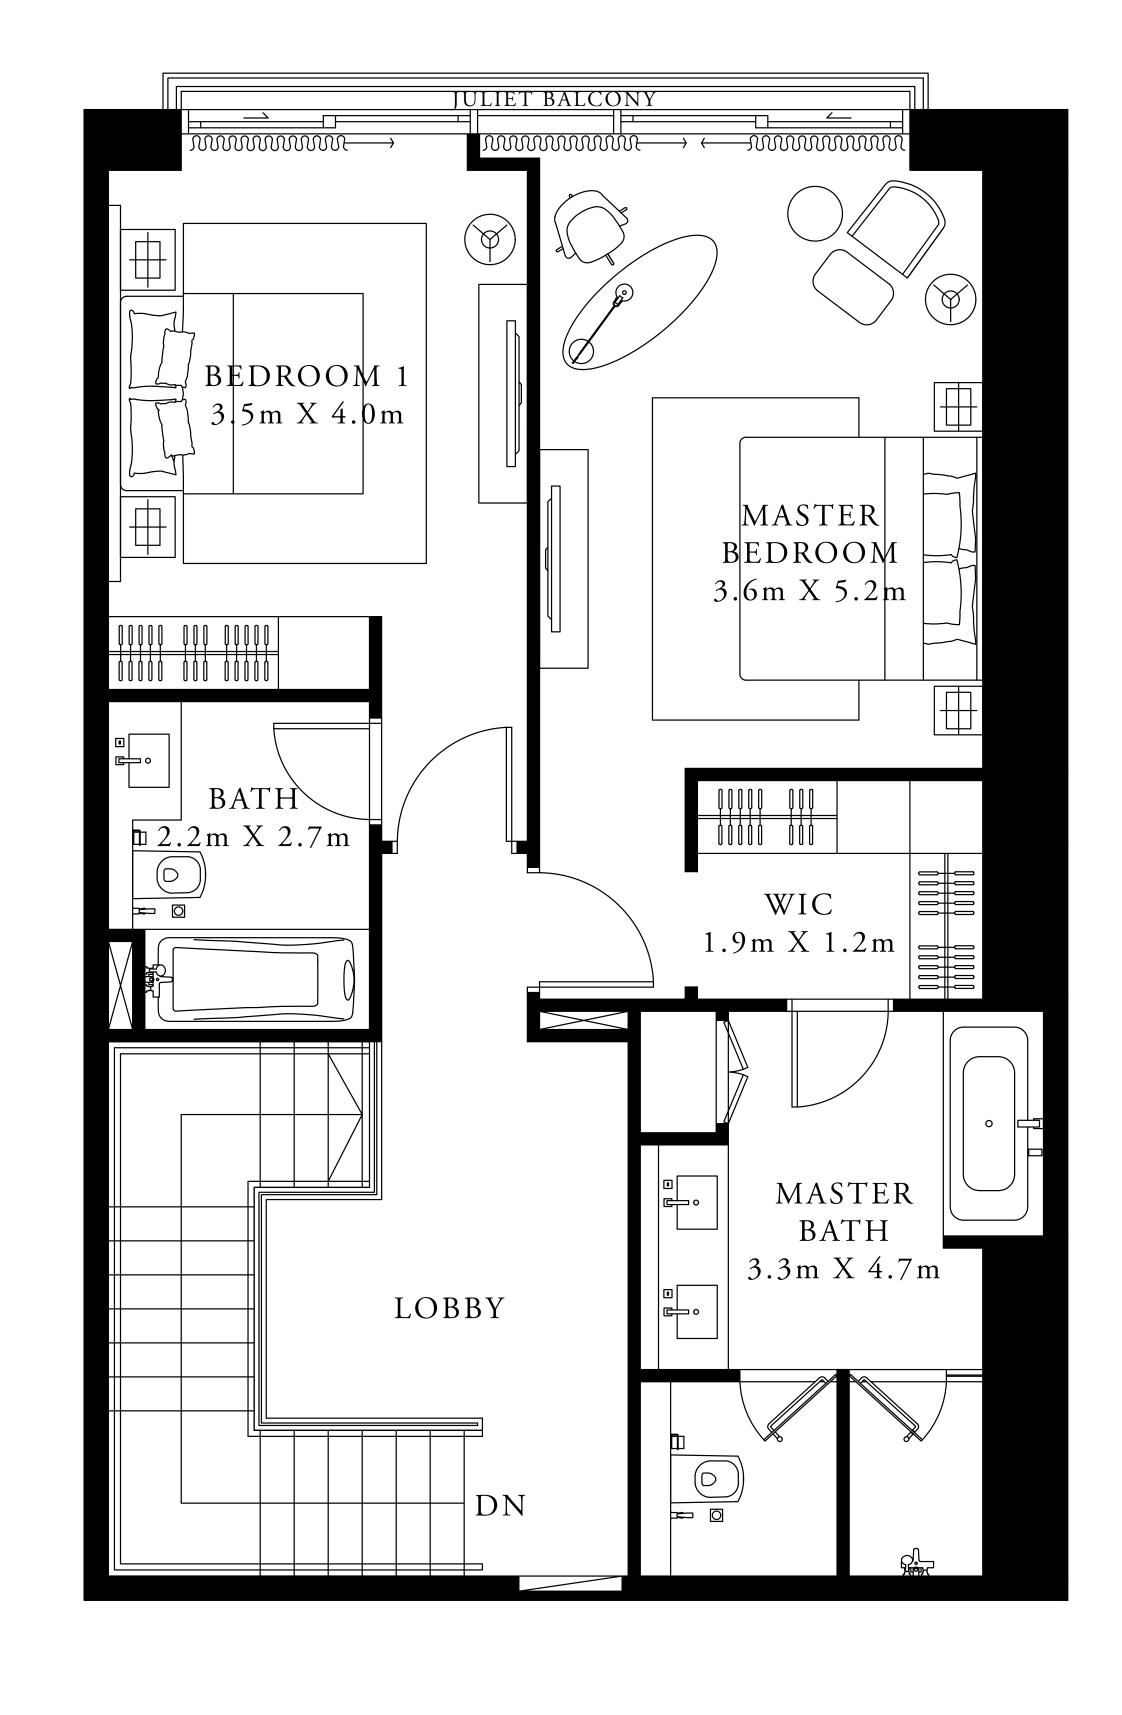

#### 4 BEDROOM DUPLEX 1

GROUND LEVEL

UNIT 01

| SUITE AREA                | 2877.84 SQ.FT. | 267.36 SQ.M. |
|---------------------------|----------------|--------------|
| TERRACE / BALCONY<br>AREA | 532.49 SQ.FT.  | 49.47 SQ.M.  |
| TOTAL AREA                | 3410.33 SQ.FT. | 316.83 SQ.M. |

LOWER LEVEL

ACT One · ACT Two

ACT TWO