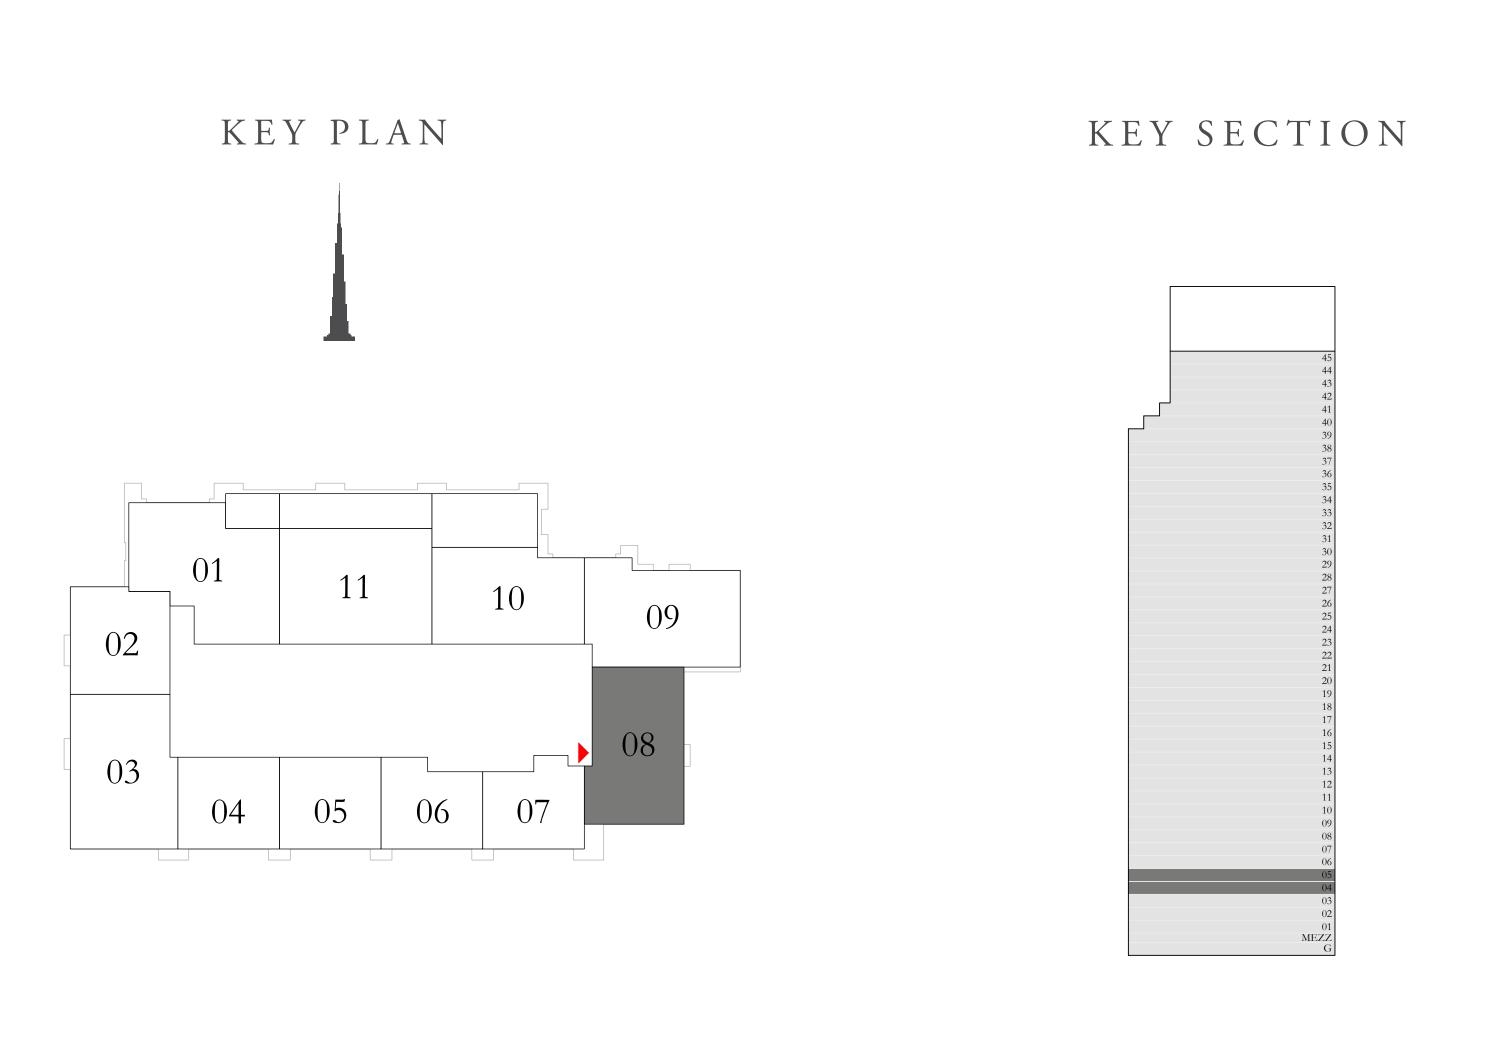

#### 1 BEDROOM TYPE 3A

|                | LEVEL 1        | UNIT 04                                                                                                                                                         |
|----------------|----------------|-----------------------------------------------------------------------------------------------------------------------------------------------------------------|
| SUITE AREA     | 657.14 SQ.FT.  | 61.05 SQ.M.                                                                                                                                                     |
| BALCONY ARE    | EA 0.00 SQ.FT. | 0.00 SQ.M.                                                                                                                                                      |
| TOTAL AREA     | 657.14 SQ.FT.  | 61.05 SQ.M.                                                                                                                                                     |
|                | LEVEL 3        | UNIT 04                                                                                                                                                         |
| SUITE AREA     | 657.35 SQ.FT.  | 61.07 SQ.M.                                                                                                                                                     |
| BALCONY ARE    | EA 0.00 SQ.FT. | 0.00 SQ.M.                                                                                                                                                      |
| TOTAL AREA     | 657.35 SQ.FT.  | 61.07 SQ.M.                                                                                                                                                     |
| KEY PLAN       |                | KEY SECTION                                                                                                                                                     |
| 01 02 03 04 05 | 07             | 45 44 44 43 42 41 40 30 38 38 37 36 36 35 34 33 32 31 30 29 28 27 26 25 24 22 21 20 19 19 19 18 17 16 15 15 14 11 10 09 08 08 07 06 05 05 04 04 03 02 01 MEZZ G |