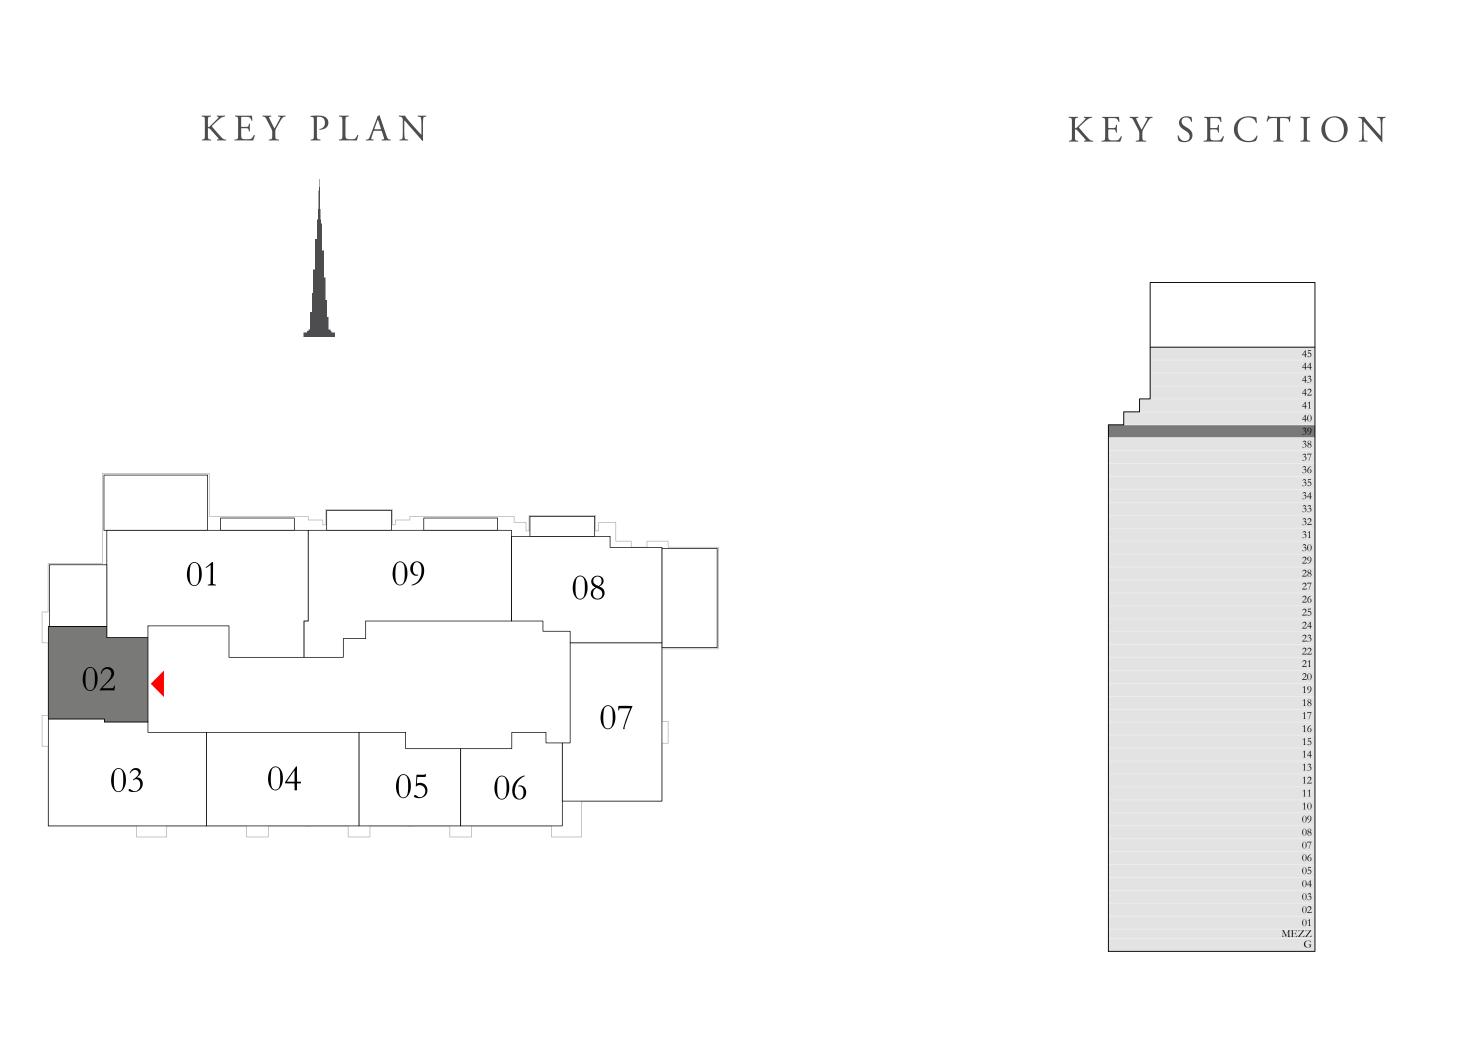

#### 3 BEDROOM DUPLEX 1

GROUND LEVEL

UNIT 02

| SUITE AREA                | 2472.47 SQ.FT. | 229.70 SQ.M. |
|---------------------------|----------------|--------------|
| TERRACE / BALCONY<br>AREA | 303.86 SQ.FT.  | 28.23 SQ.M.  |
| TOTAL AREA                | 2776.33 SQ.FT. | 257.93 SQ.M. |