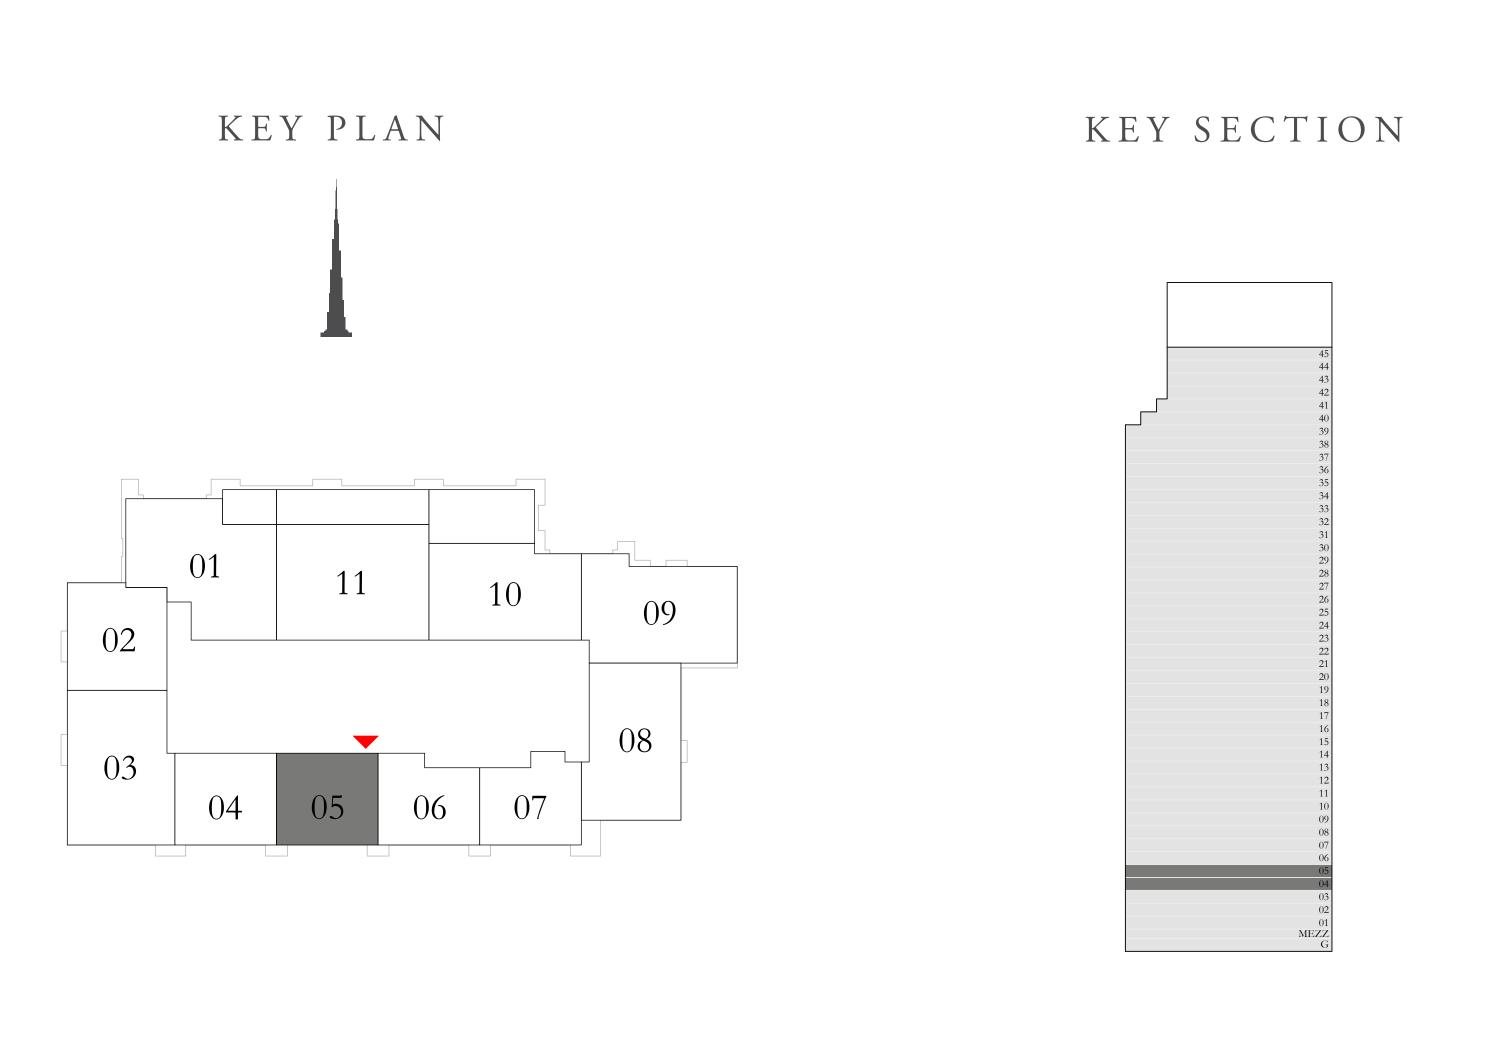

#### 1 BEDROOM TYPE 3A

|                | LEVEL 1        | UNIT 04                                                                                                                                                         |
|----------------|----------------|-----------------------------------------------------------------------------------------------------------------------------------------------------------------|
| SUITE AREA     | 657.14 SQ.FT.  | 61.05 SQ.M.                                                                                                                                                     |
| BALCONY ARE    | EA 0.00 SQ.FT. | 0.00 SQ.M.                                                                                                                                                      |
| TOTAL AREA     | 657.14 SQ.FT.  | 61.05 SQ.M.                                                                                                                                                     |
|                | LEVEL 3        | UNIT 04                                                                                                                                                         |
| SUITE AREA     | 657.35 SQ.FT.  | 61.07 SQ.M.                                                                                                                                                     |
| BALCONY ARE    | EA 0.00 SQ.FT. | 0.00 SQ.M.                                                                                                                                                      |
| TOTAL AREA     | 657.35 SQ.FT.  | 61.07 SQ.M.                                                                                                                                                     |
| KEY PLAN       |                | KEY SECTION                                                                                                                                                     |
| 01 02 03 04 05 | 07             | 45 44 44 43 42 41 40 30 38 38 37 36 36 35 34 33 32 31 30 29 28 27 26 25 24 22 21 20 19 19 19 18 17 16 15 15 14 11 10 09 08 08 07 06 05 05 04 04 03 02 01 MEZZ G |