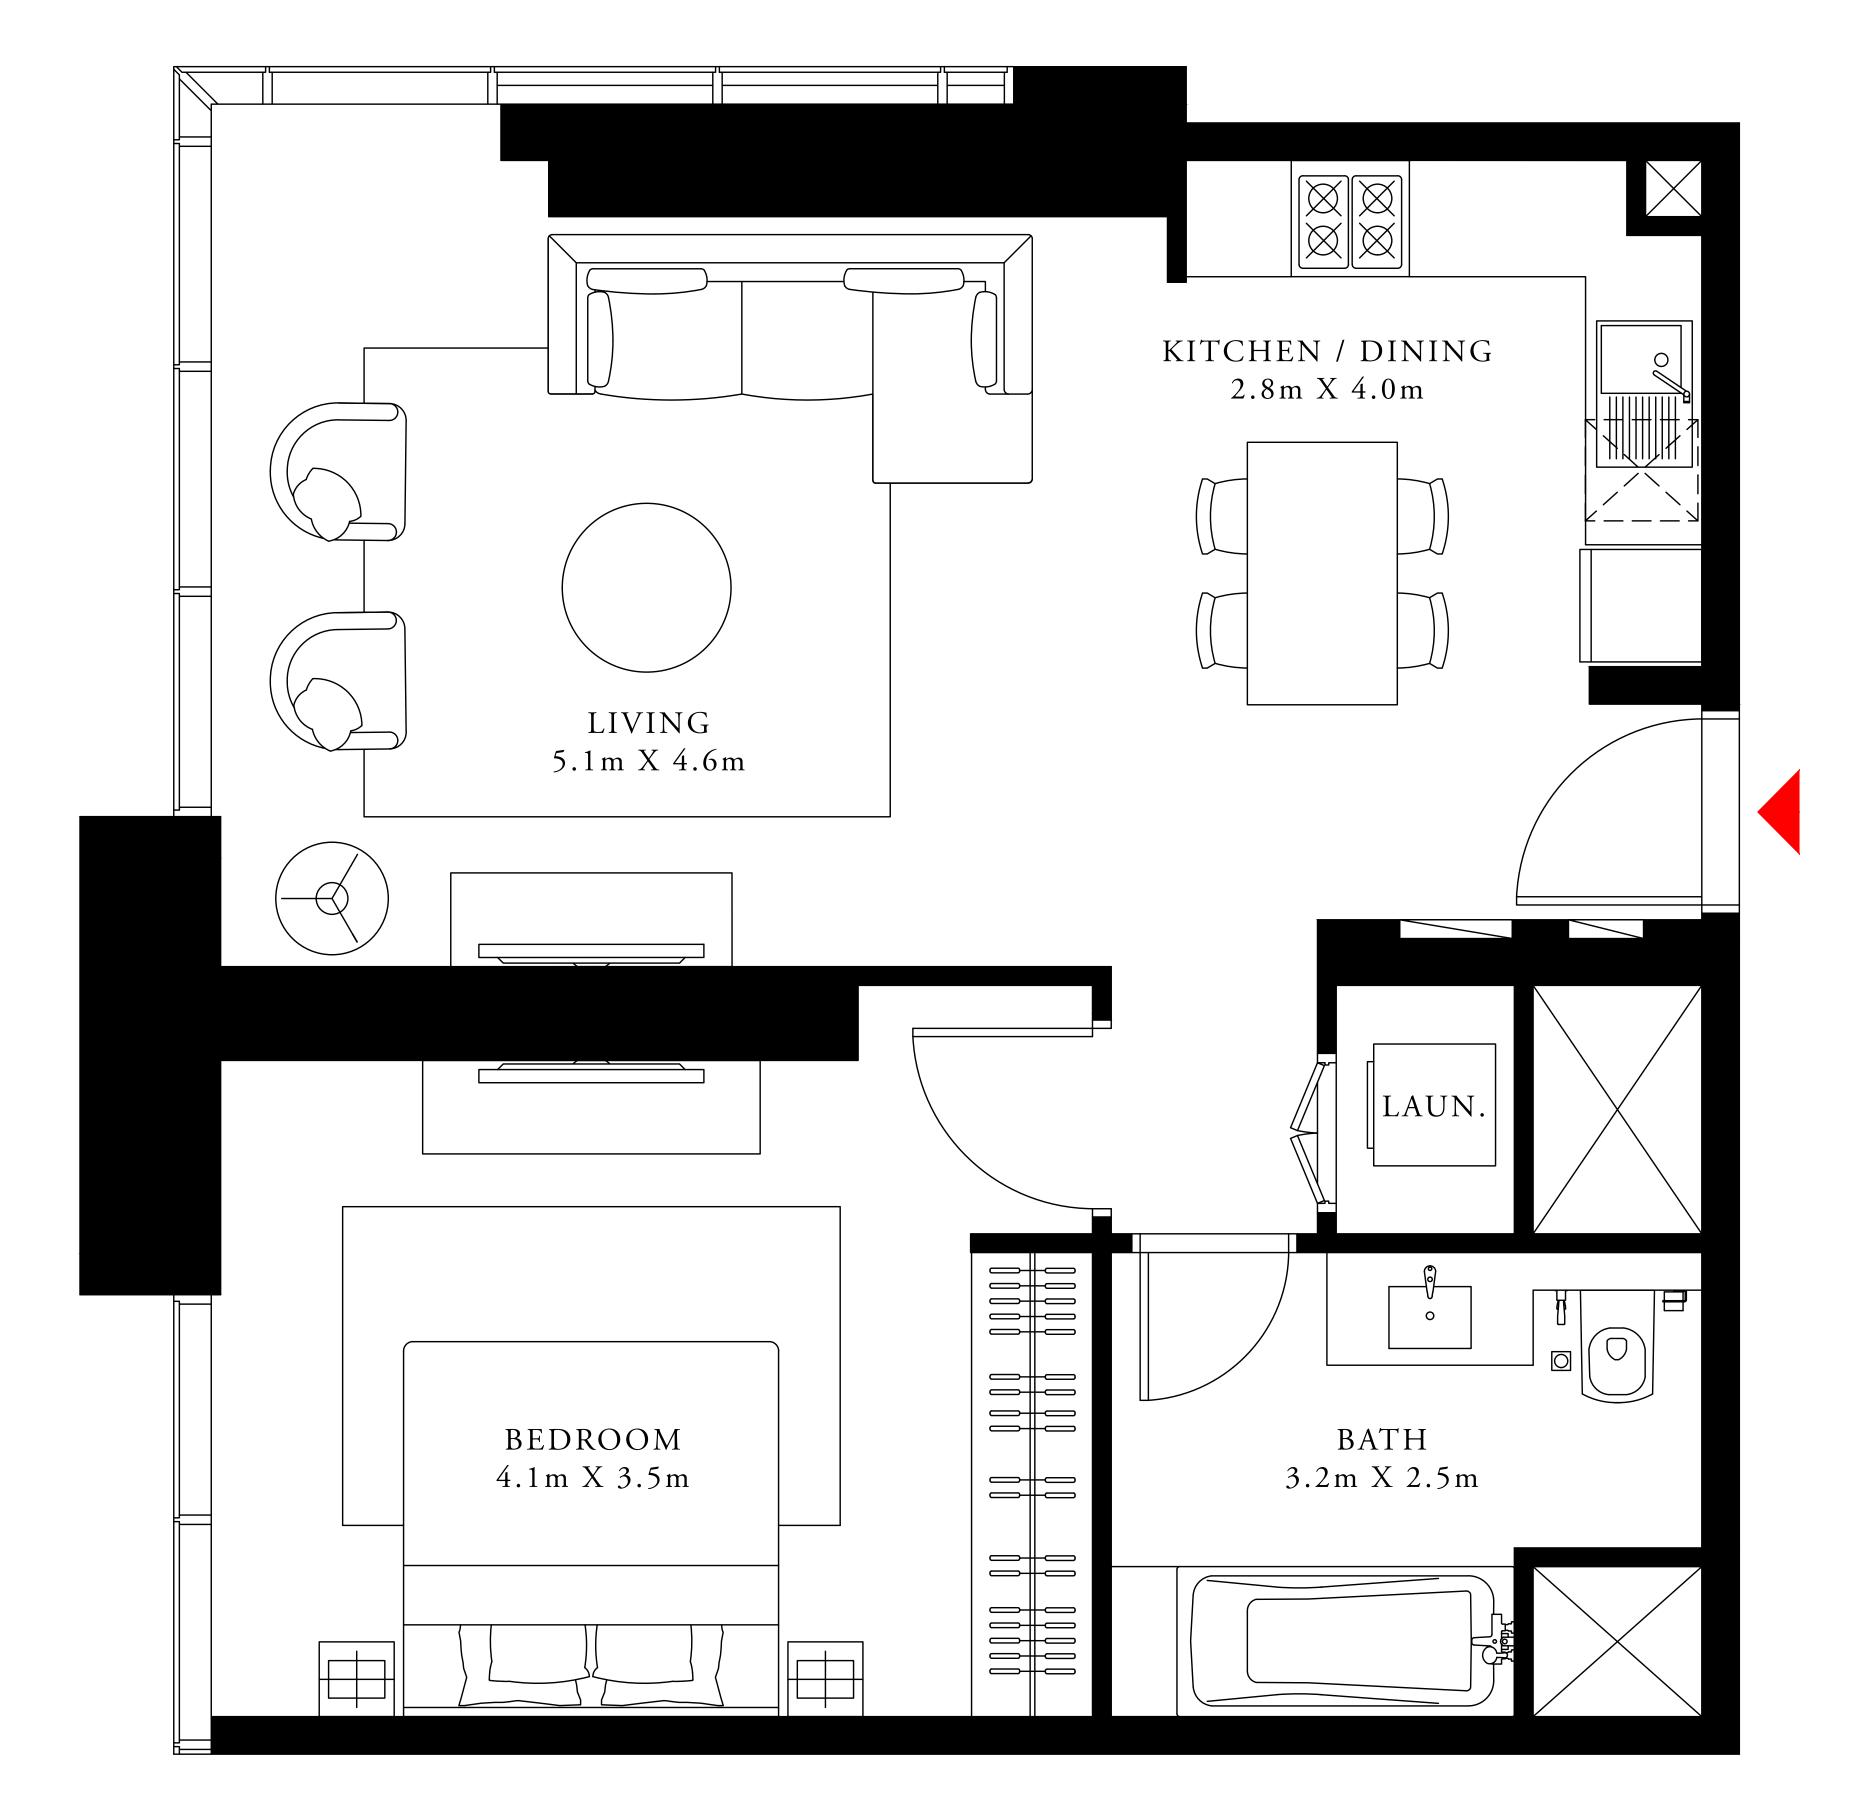

#### 3 BEDROOM DUPLEX 1

GROUND LEVEL

UNIT 02

| SUITE AREA                | 2472.47 SQ.FT. | 229.70 SQ.M. |
|---------------------------|----------------|--------------|
| TERRACE / BALCONY<br>AREA | 303.86 SQ.FT.  | 28.23 SQ.M.  |
| TOTAL AREA                | 2776.33 SQ.FT. | 257.93 SQ.M. |