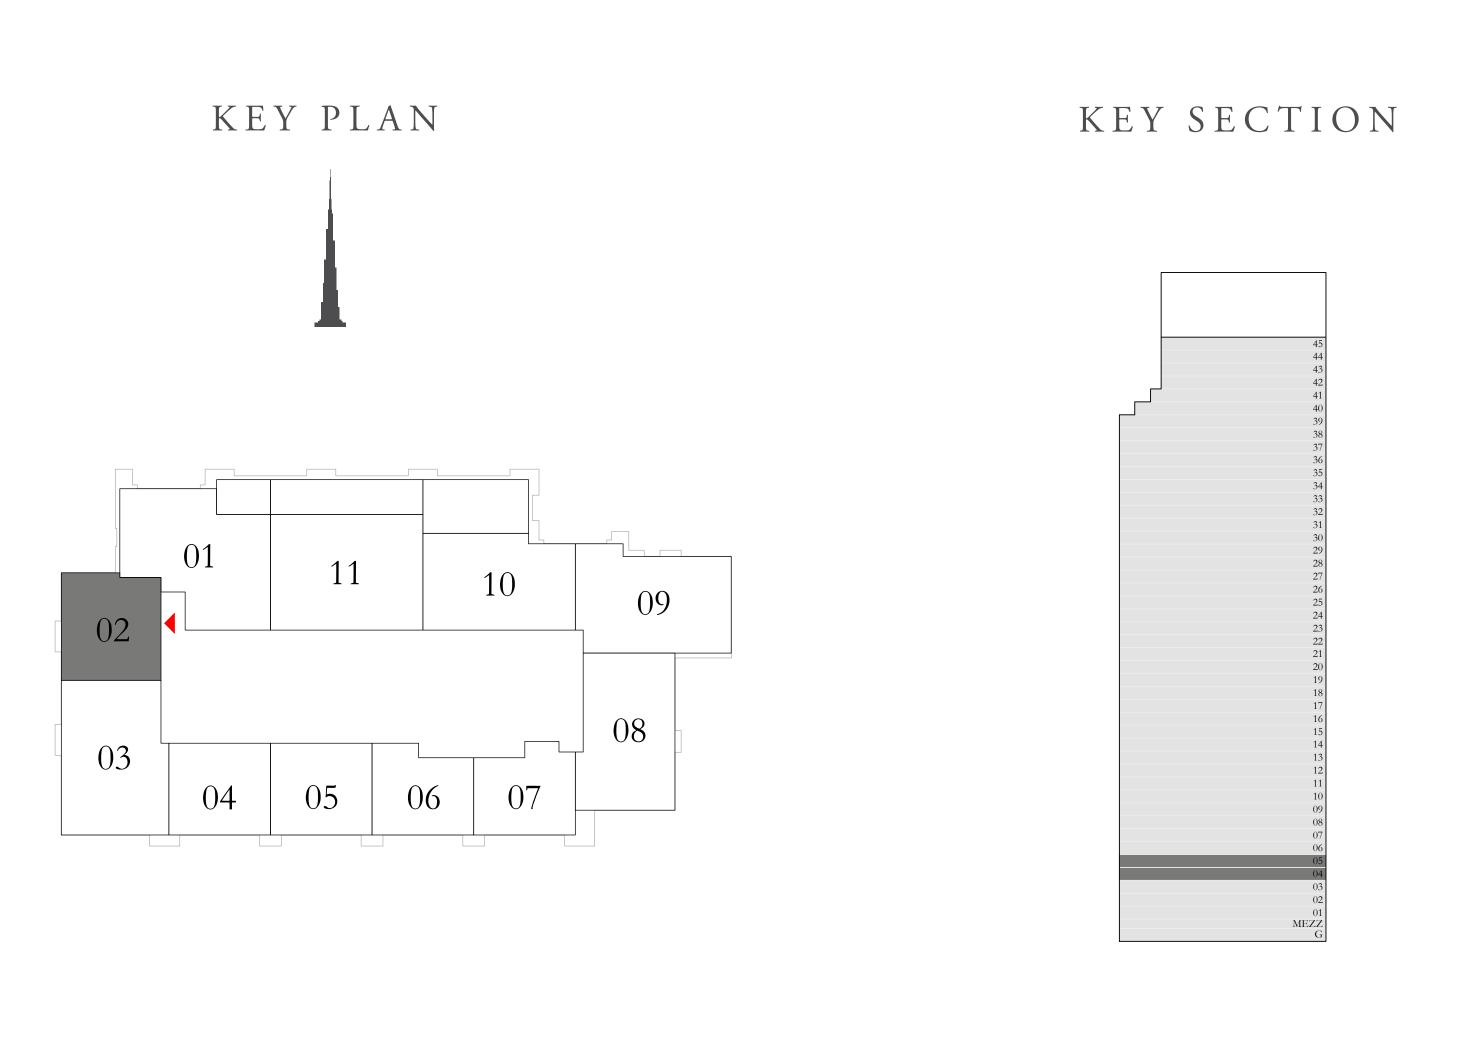

#### 3 BEDROOM DUPLEX 1

GROUND LEVEL

UNIT 02

| SUITE AREA                | 2472.47 SQ.FT. | 229.70 SQ.M. |
|---------------------------|----------------|--------------|
| TERRACE / BALCONY<br>AREA | 303.86 SQ.FT.  | 28.23 SQ.M.  |
| TOTAL AREA                | 2776.33 SQ.FT. | 257.93 SQ.M. |