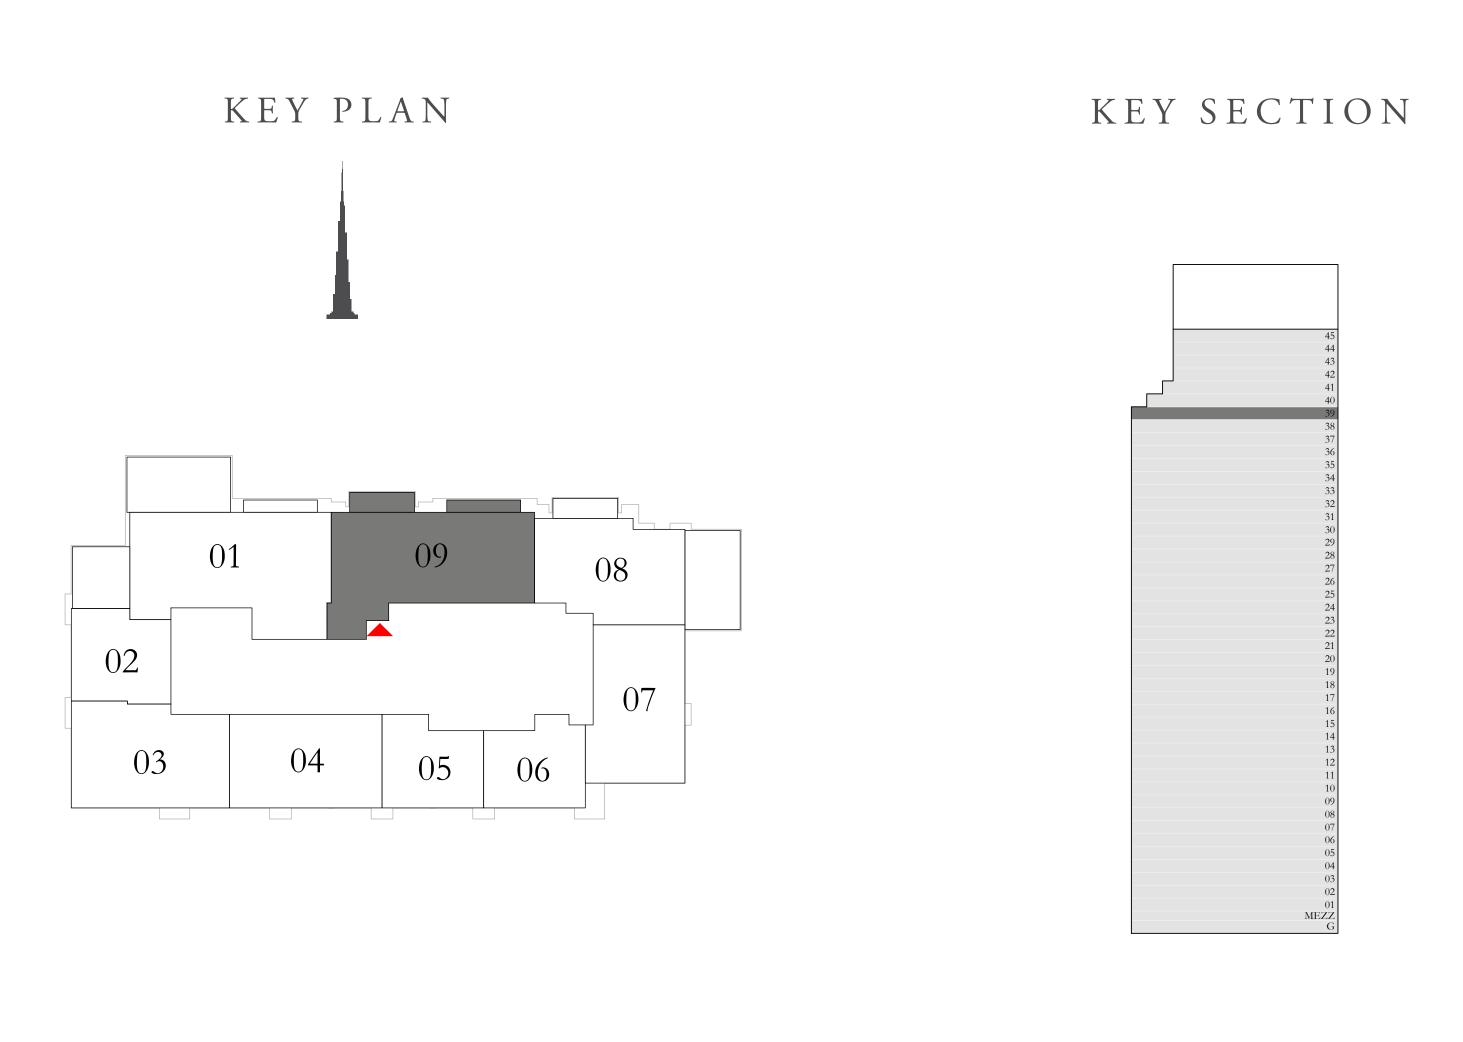

#### 1 BEDROOM TYPE 3A

|                | LEVEL 1        | UNIT 04                                                                                                                                                         |
|----------------|----------------|-----------------------------------------------------------------------------------------------------------------------------------------------------------------|
| SUITE AREA     | 657.14 SQ.FT.  | 61.05 SQ.M.                                                                                                                                                     |
| BALCONY ARE    | EA 0.00 SQ.FT. | 0.00 SQ.M.                                                                                                                                                      |
| TOTAL AREA     | 657.14 SQ.FT.  | 61.05 SQ.M.                                                                                                                                                     |
|                | LEVEL 3        | UNIT 04                                                                                                                                                         |
| SUITE AREA     | 657.35 SQ.FT.  | 61.07 SQ.M.                                                                                                                                                     |
| BALCONY ARE    | EA 0.00 SQ.FT. | 0.00 SQ.M.                                                                                                                                                      |
| TOTAL AREA     | 657.35 SQ.FT.  | 61.07 SQ.M.                                                                                                                                                     |
| KEY PLAN       |                | KEY SECTION                                                                                                                                                     |
| 01 02 03 04 05 | 07             | 45 44 44 43 42 41 40 30 38 38 37 36 36 35 34 33 32 31 30 29 28 27 26 25 24 22 21 20 19 19 19 18 17 16 15 15 14 11 10 09 08 08 07 06 05 05 04 04 03 02 01 MEZZ G |