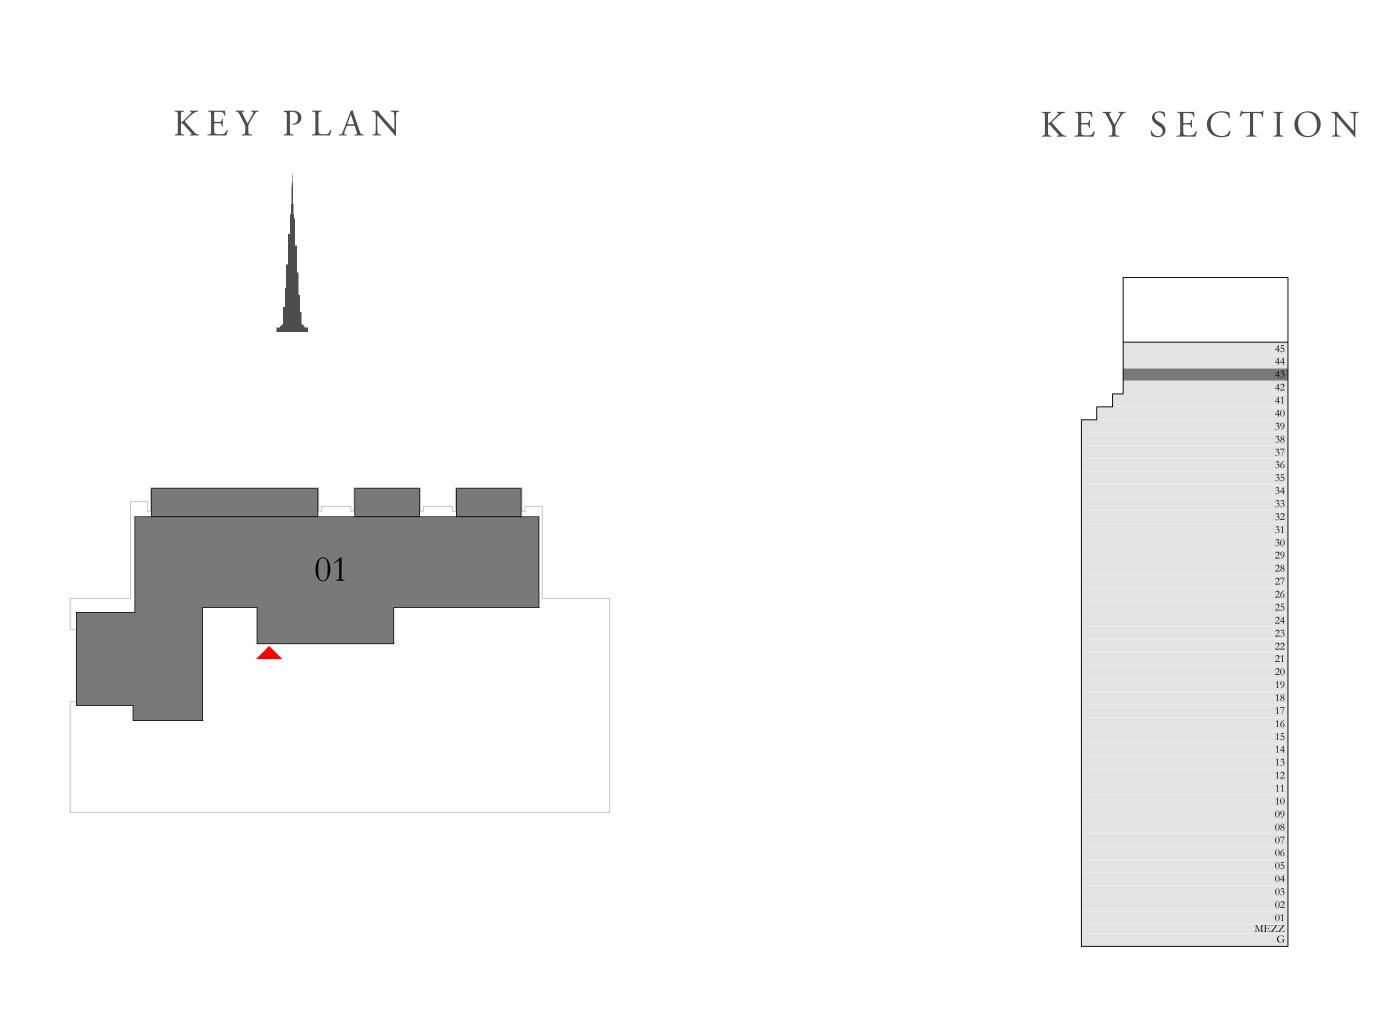

#### PENTHOUSE TYPE 2

LEVEL 43

| SUITE AREA   | 3797.72 SQ.FT. | 352.82 SQ.M. |
|--------------|----------------|--------------|
| BALCONY AREA | 576.95 SQ.FT.  | 53.60 SQ.M.  |
| TOTAL AREA   | 4374.67 SQ.FT. | 406.42 SQ.M. |