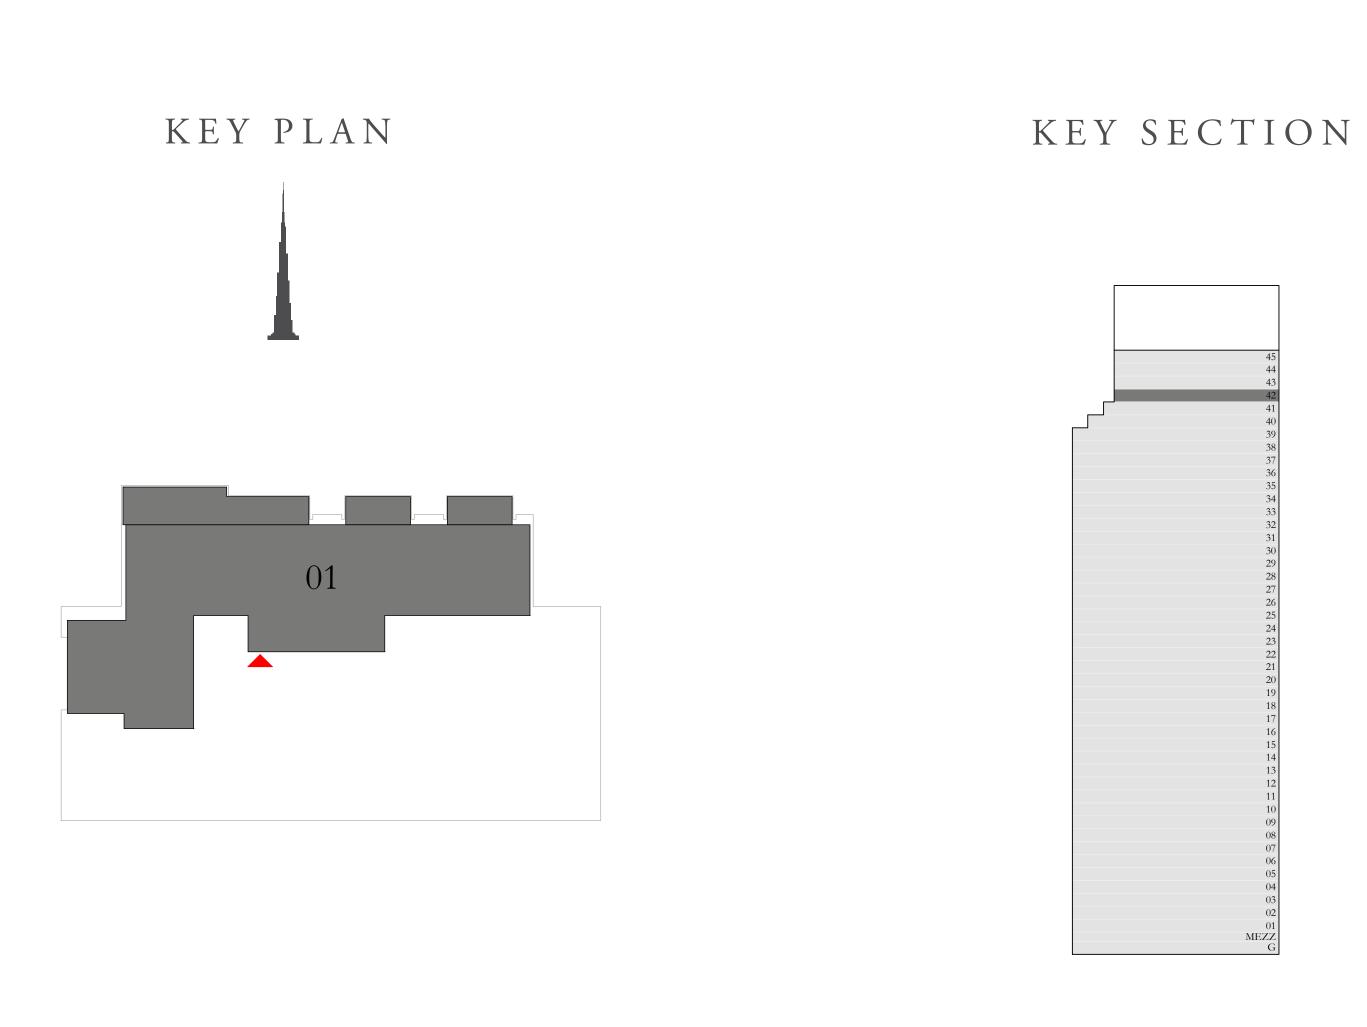

#### 4 BEDROOM DUPLEX 1

GROUND LEVEL

UNIT 01

| SUITE AREA                | 2877.84 SQ.FT. | 267.36 SQ.M. |
|---------------------------|----------------|--------------|
| TERRACE / BALCONY<br>AREA | 532.49 SQ.FT.  | 49.47 SQ.M.  |
| TOTAL AREA                | 3410.33 SQ.FT. | 316.83 SQ.M. |