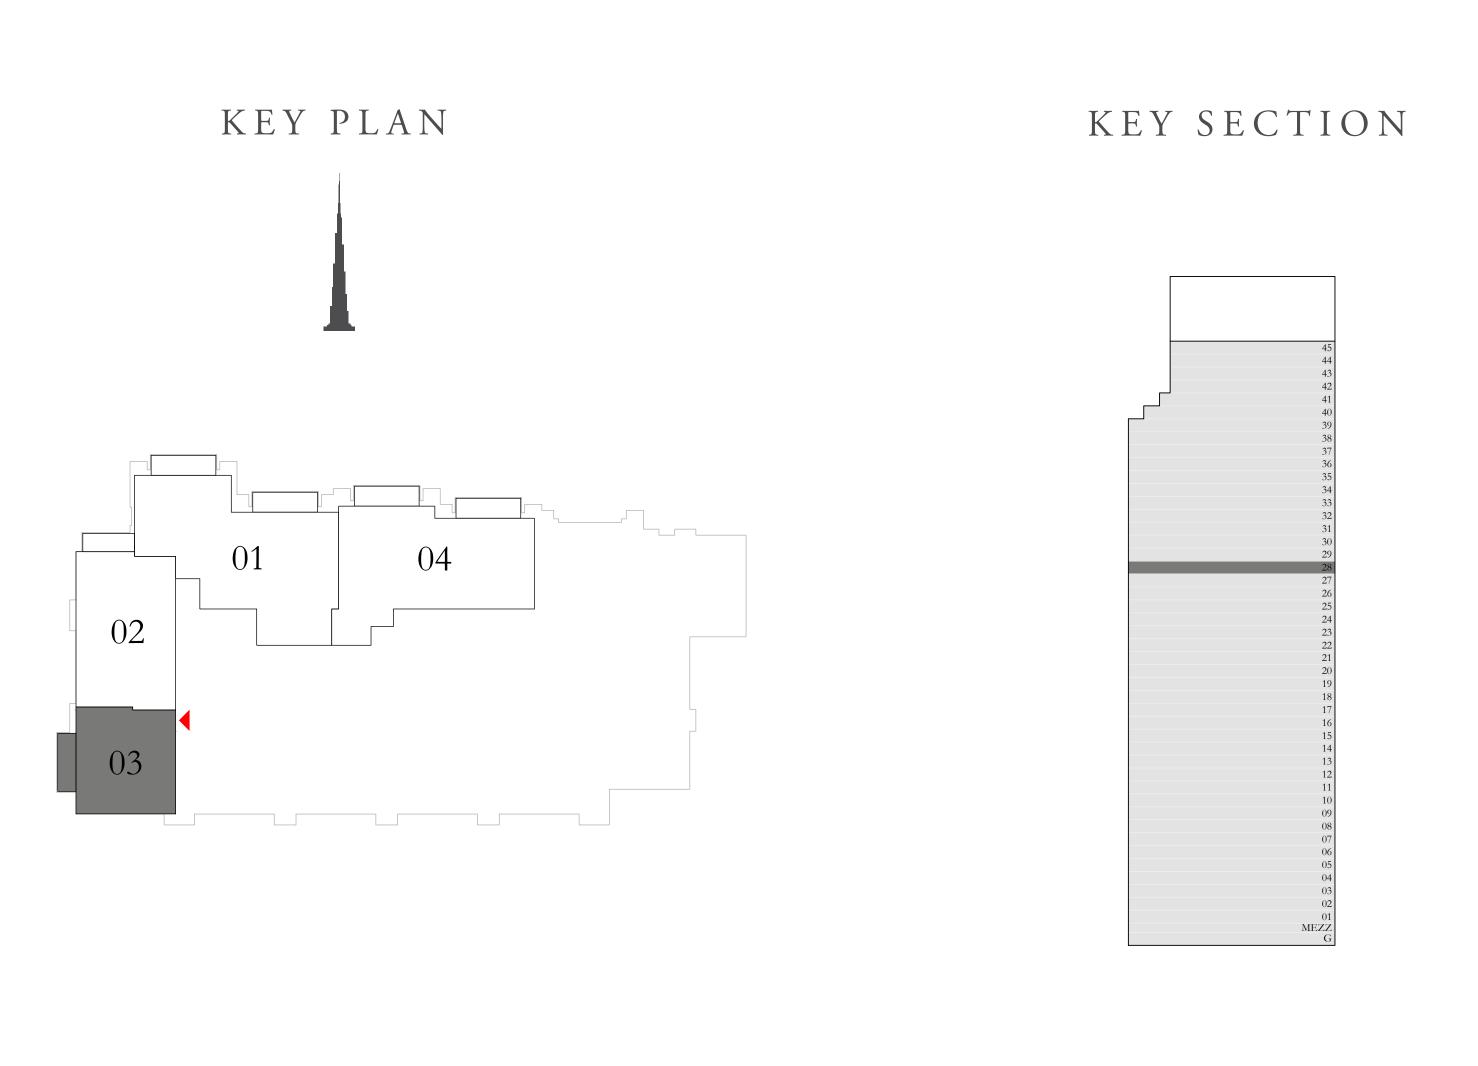

#### 3 BEDROOM DUPLEX 2

GROUND LEVEL

UNIT 03

| SUITE AREA                | 2138.04 SQ.FT. | 198.63 SQ.M. |  |
|---------------------------|----------------|--------------|--|
| TERRACE / BALCONY<br>AREA | 292.35 SQ.FT.  | 27.16 SQ.M.  |  |
| TOTAL AREA                | 2430.39 SQ.FT. | 225.79 SQ.M. |  |