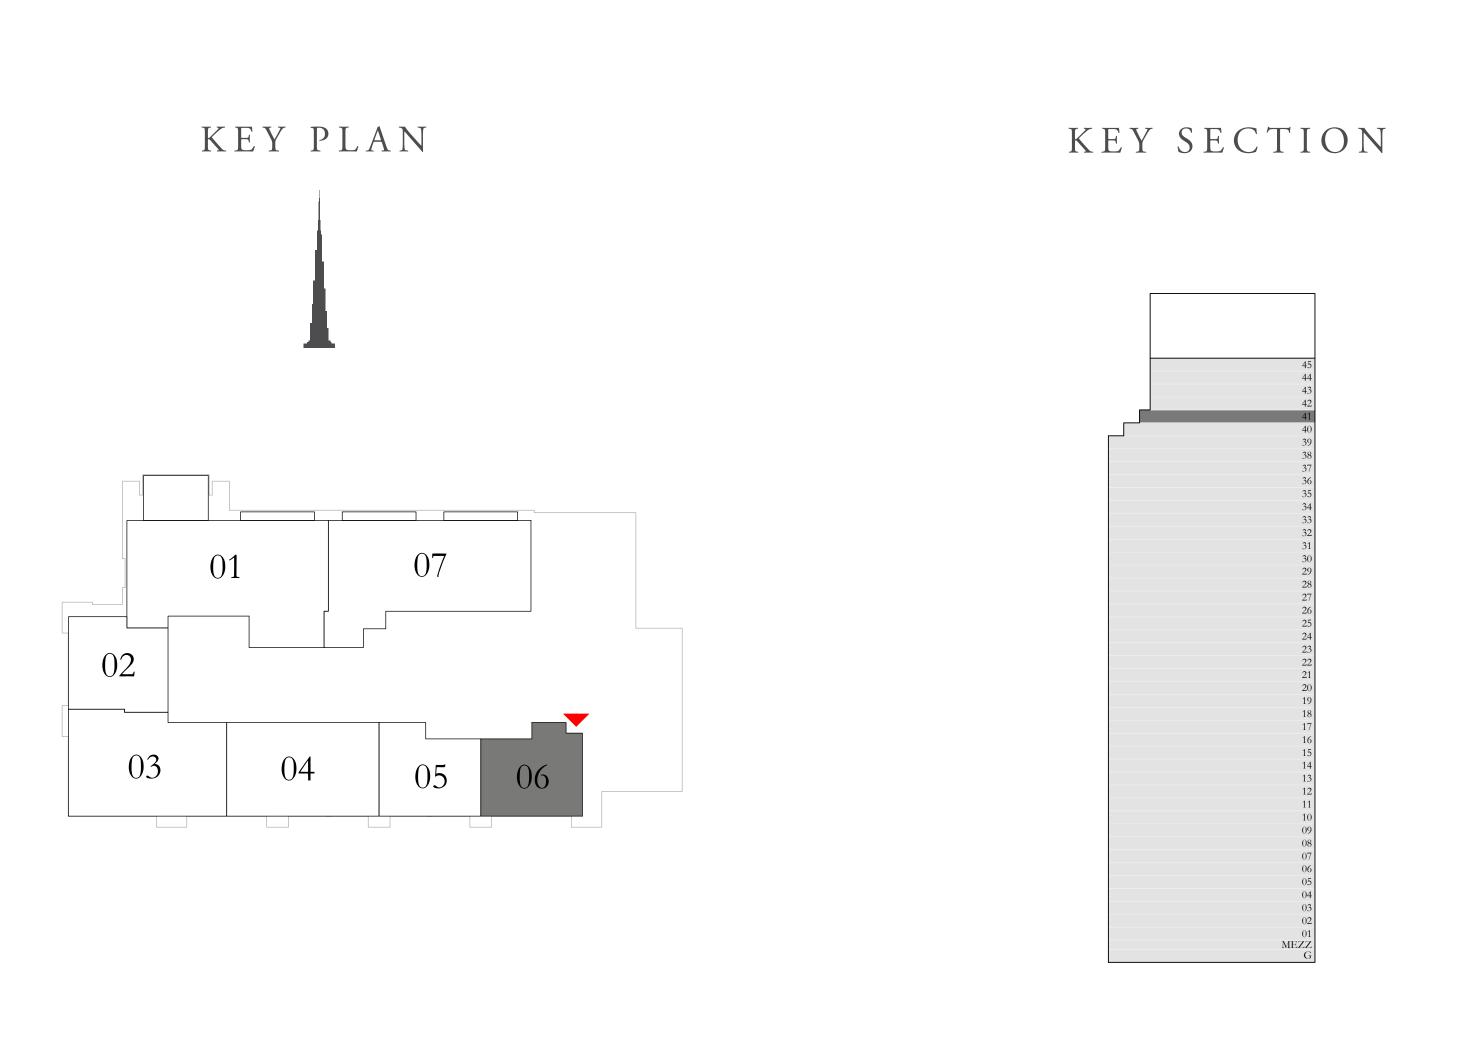

### 3 BEDROOM TYPE 3C3

LEVEL 41

| SUITE AREA   | 1523.95 SQ.FT. | 141.58 SQ.M. |
|--------------|----------------|--------------|
| BALCONY AREA | 270.93 SQ.FT.  | 25.17 SQ.M.  |
| TOTAL AREA   | 1794.88 SQ.FT. | 166.75 SQ.M. |

ACT One · ACT Two

ACT TWO