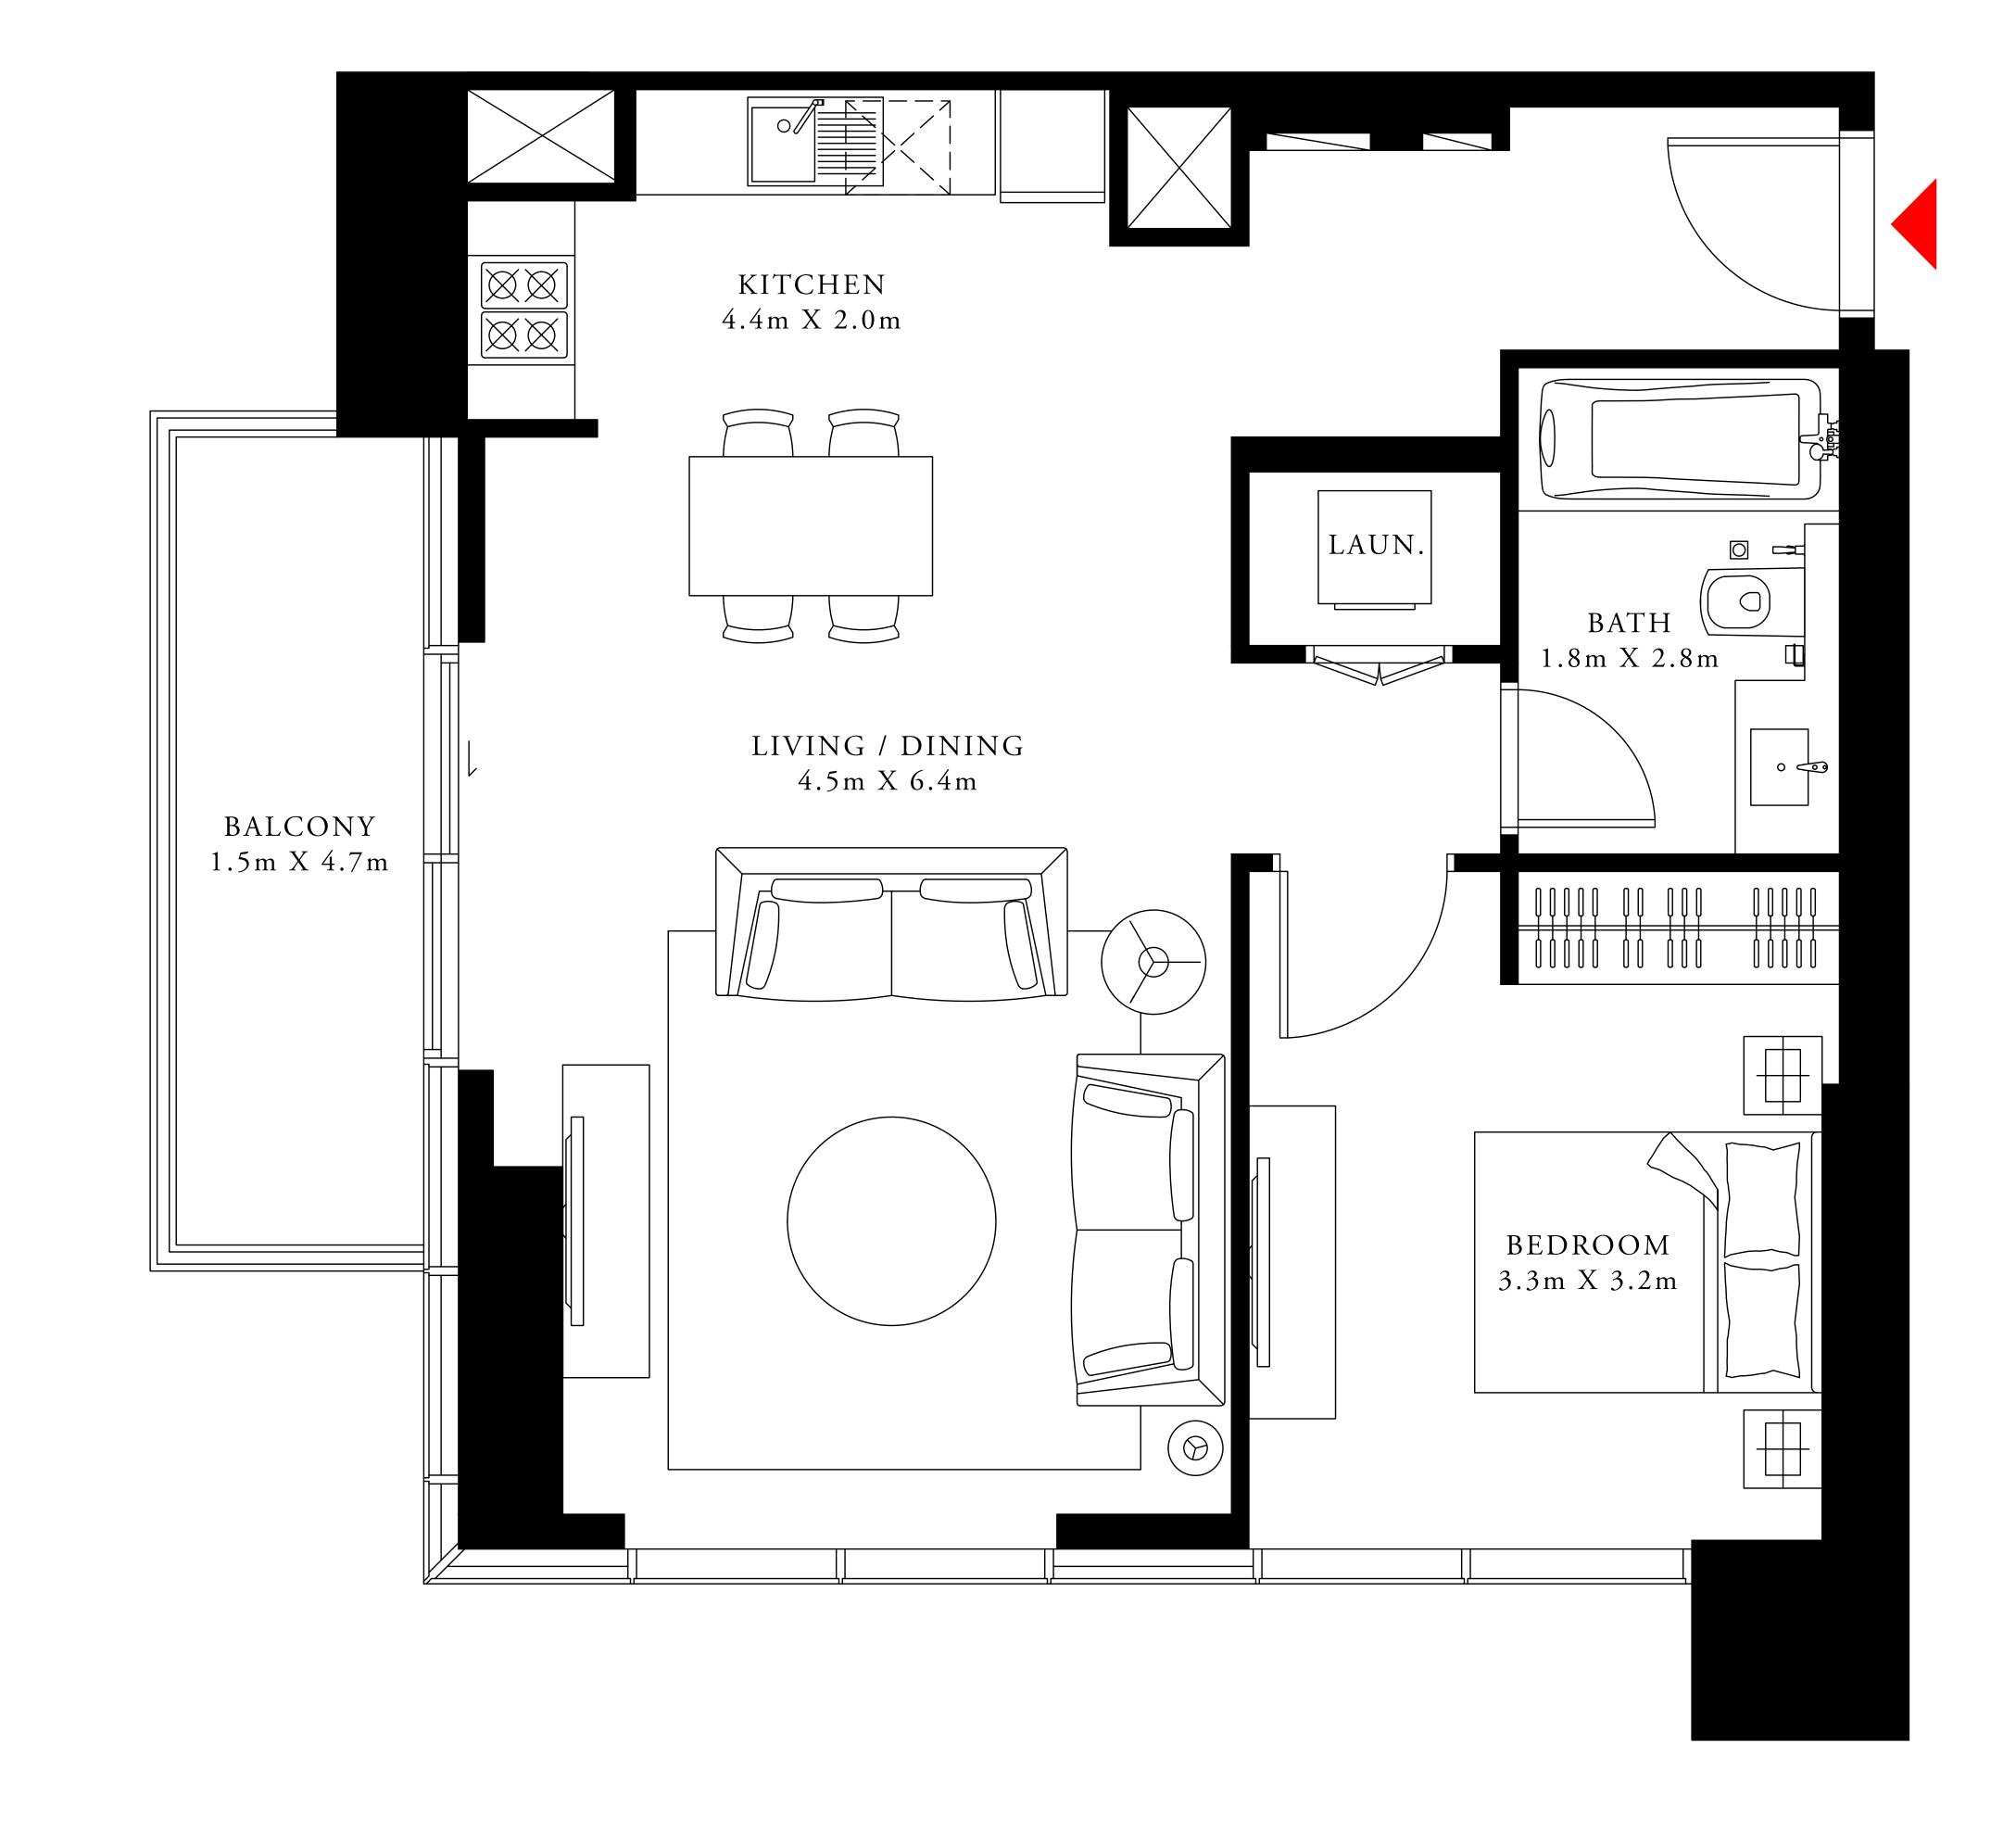

#### 3 BEDROOM DUPLEX 2

GROUND LEVEL

UNIT 03

| SUITE AREA                | 2138.04 SQ.FT. | 198.63 SQ.M. |  |
|---------------------------|----------------|--------------|--|
| TERRACE / BALCONY<br>AREA | 292.35 SQ.FT.  | 27.16 SQ.M.  |  |
| TOTAL AREA                | 2430.39 SQ.FT. | 225.79 SQ.M. |  |