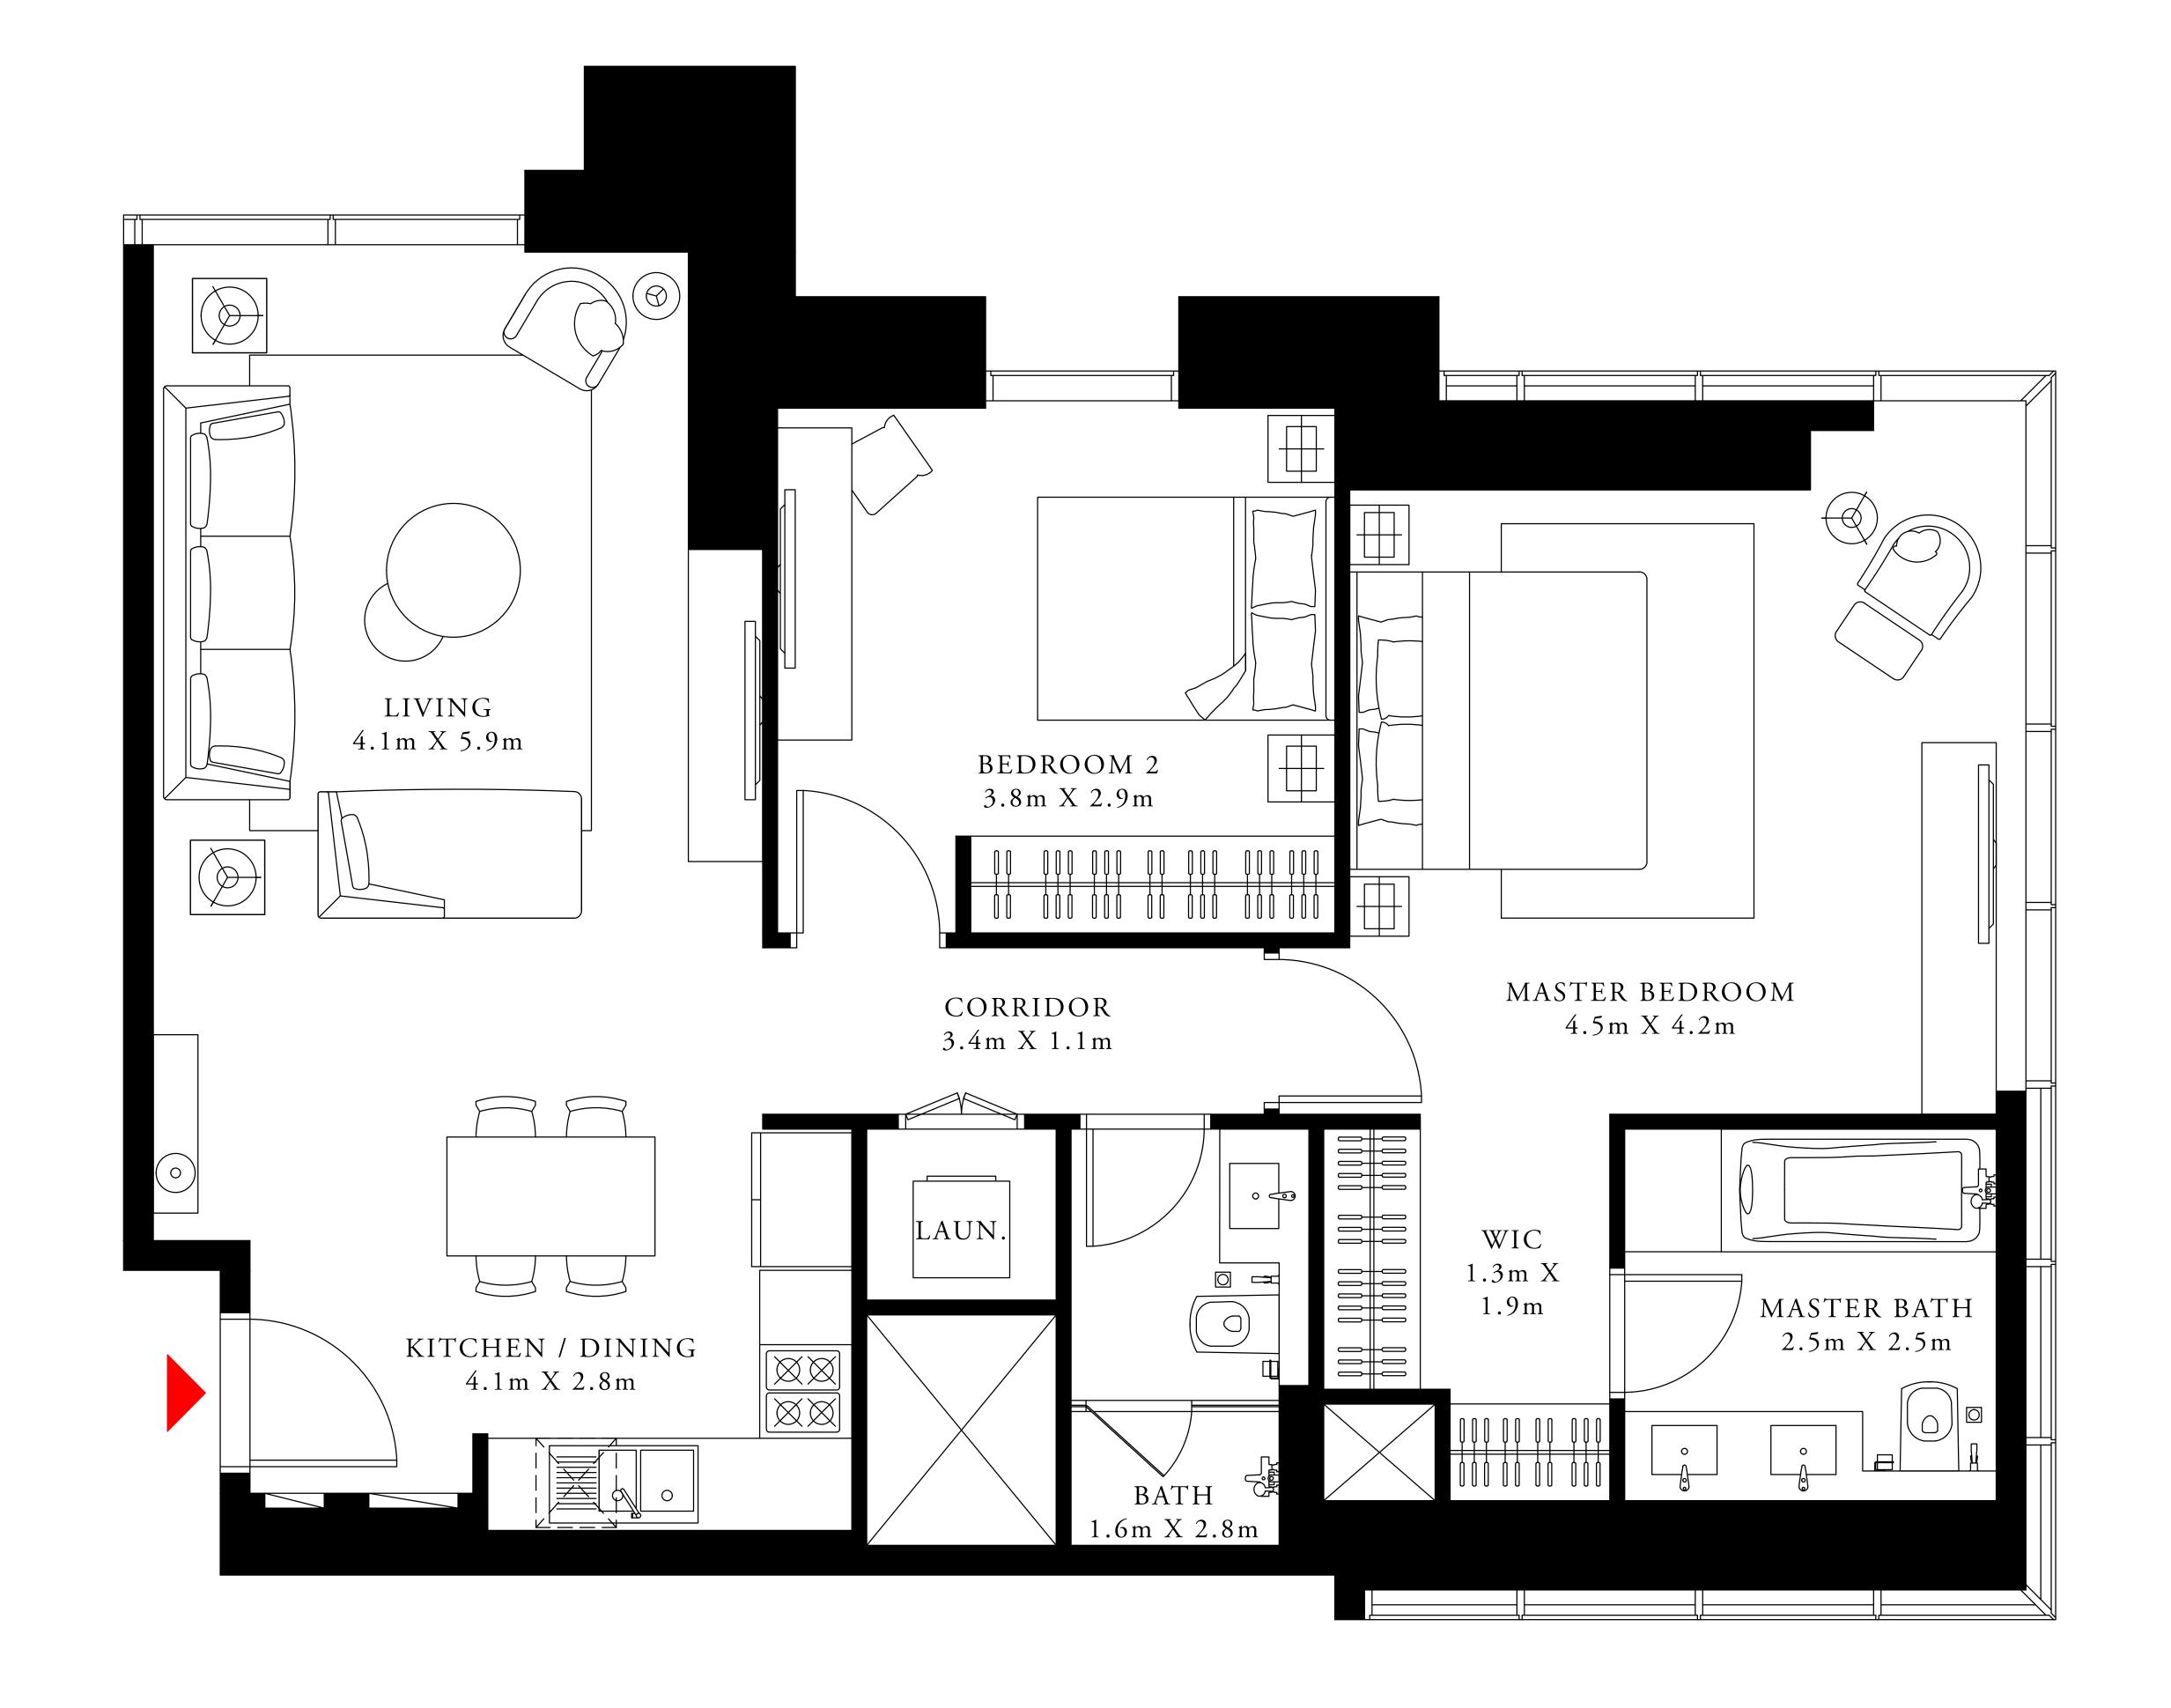

#### 1 BEDROOM TYPE 3A

|                | LEVEL 1        | UNIT 04                                                                                                                                                         |
|----------------|----------------|-----------------------------------------------------------------------------------------------------------------------------------------------------------------|
| SUITE AREA     | 657.14 SQ.FT.  | 61.05 SQ.M.                                                                                                                                                     |
| BALCONY ARE    | EA 0.00 SQ.FT. | 0.00 SQ.M.                                                                                                                                                      |
| TOTAL AREA     | 657.14 SQ.FT.  | 61.05 SQ.M.                                                                                                                                                     |
|                | LEVEL 3        | UNIT 04                                                                                                                                                         |
| SUITE AREA     | 657.35 SQ.FT.  | 61.07 SQ.M.                                                                                                                                                     |
| BALCONY ARE    | EA 0.00 SQ.FT. | 0.00 SQ.M.                                                                                                                                                      |
| TOTAL AREA     | 657.35 SQ.FT.  | 61.07 SQ.M.                                                                                                                                                     |
| KEY PLAN       |                | KEY SECTION                                                                                                                                                     |
| 01 02 03 04 05 | 07             | 45 44 44 43 42 41 40 30 38 38 37 36 36 35 34 33 32 31 30 29 28 27 26 25 24 22 21 20 19 19 19 18 17 16 15 15 14 11 10 09 08 08 07 06 05 05 04 04 03 02 01 MEZZ G |