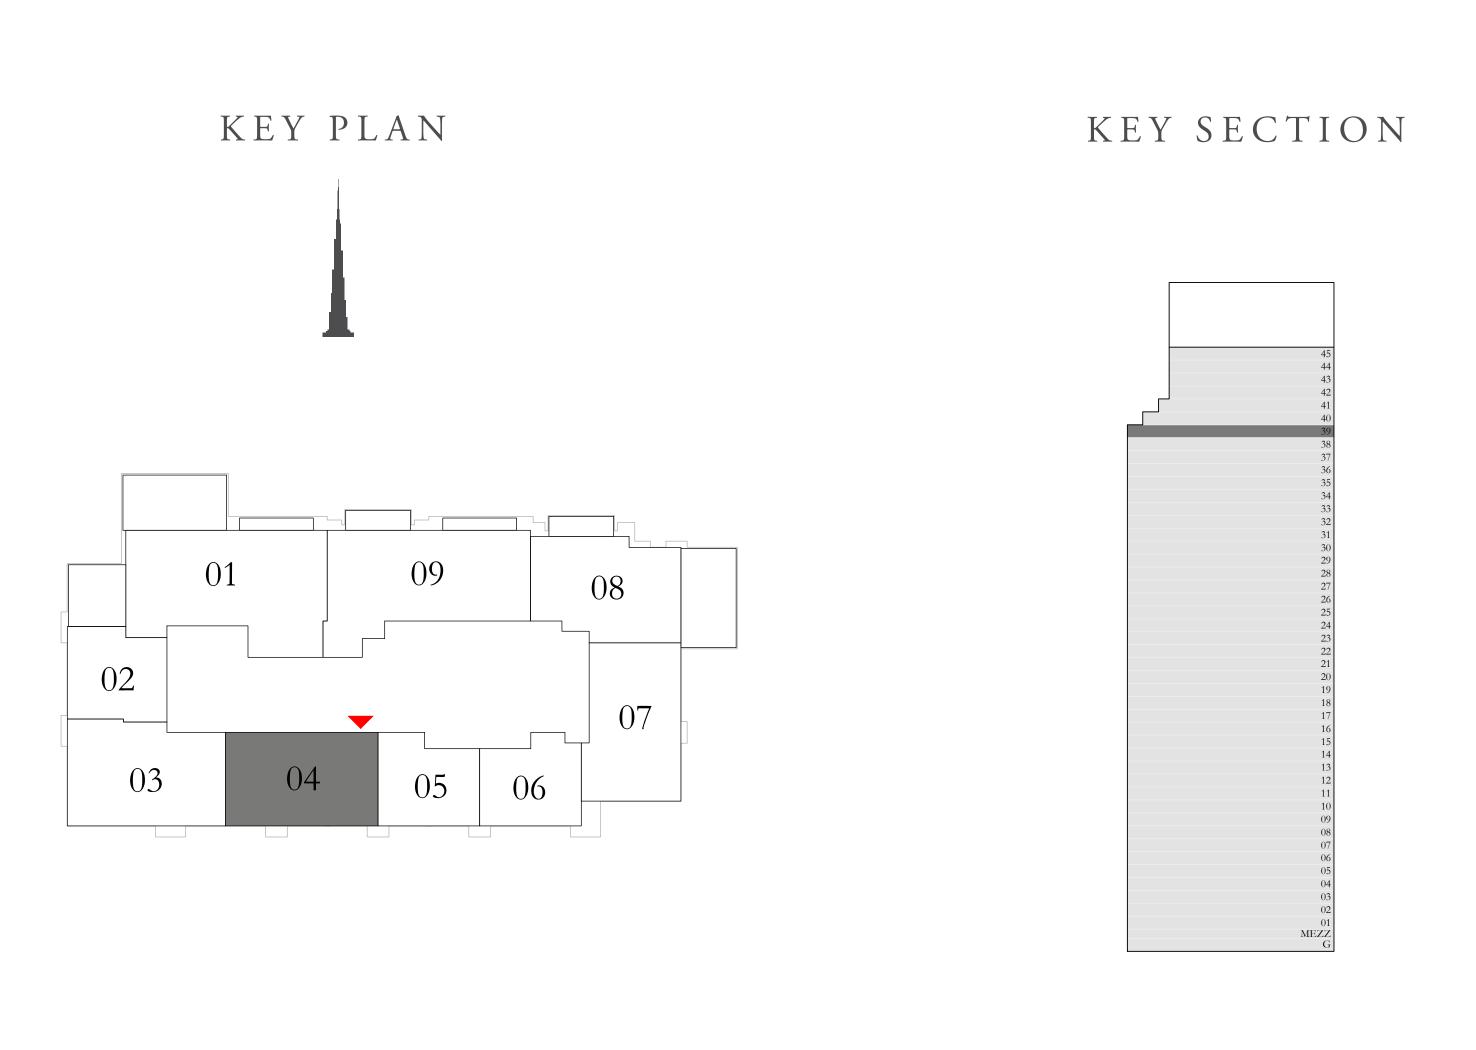

### 3 BEDROOM TYPE 3E

LEVEL 39

| SUITE AREA   | 1452.16 SQ.FT. | 134.91 SQ.M. |
|--------------|----------------|--------------|
| BALCONY AREA | 152.42 SQ.FT.  | 14.16 SQ.M.  |
| TOTAL AREA   | 1604.58 SQ.FT. | 149.07 SQ.M. |