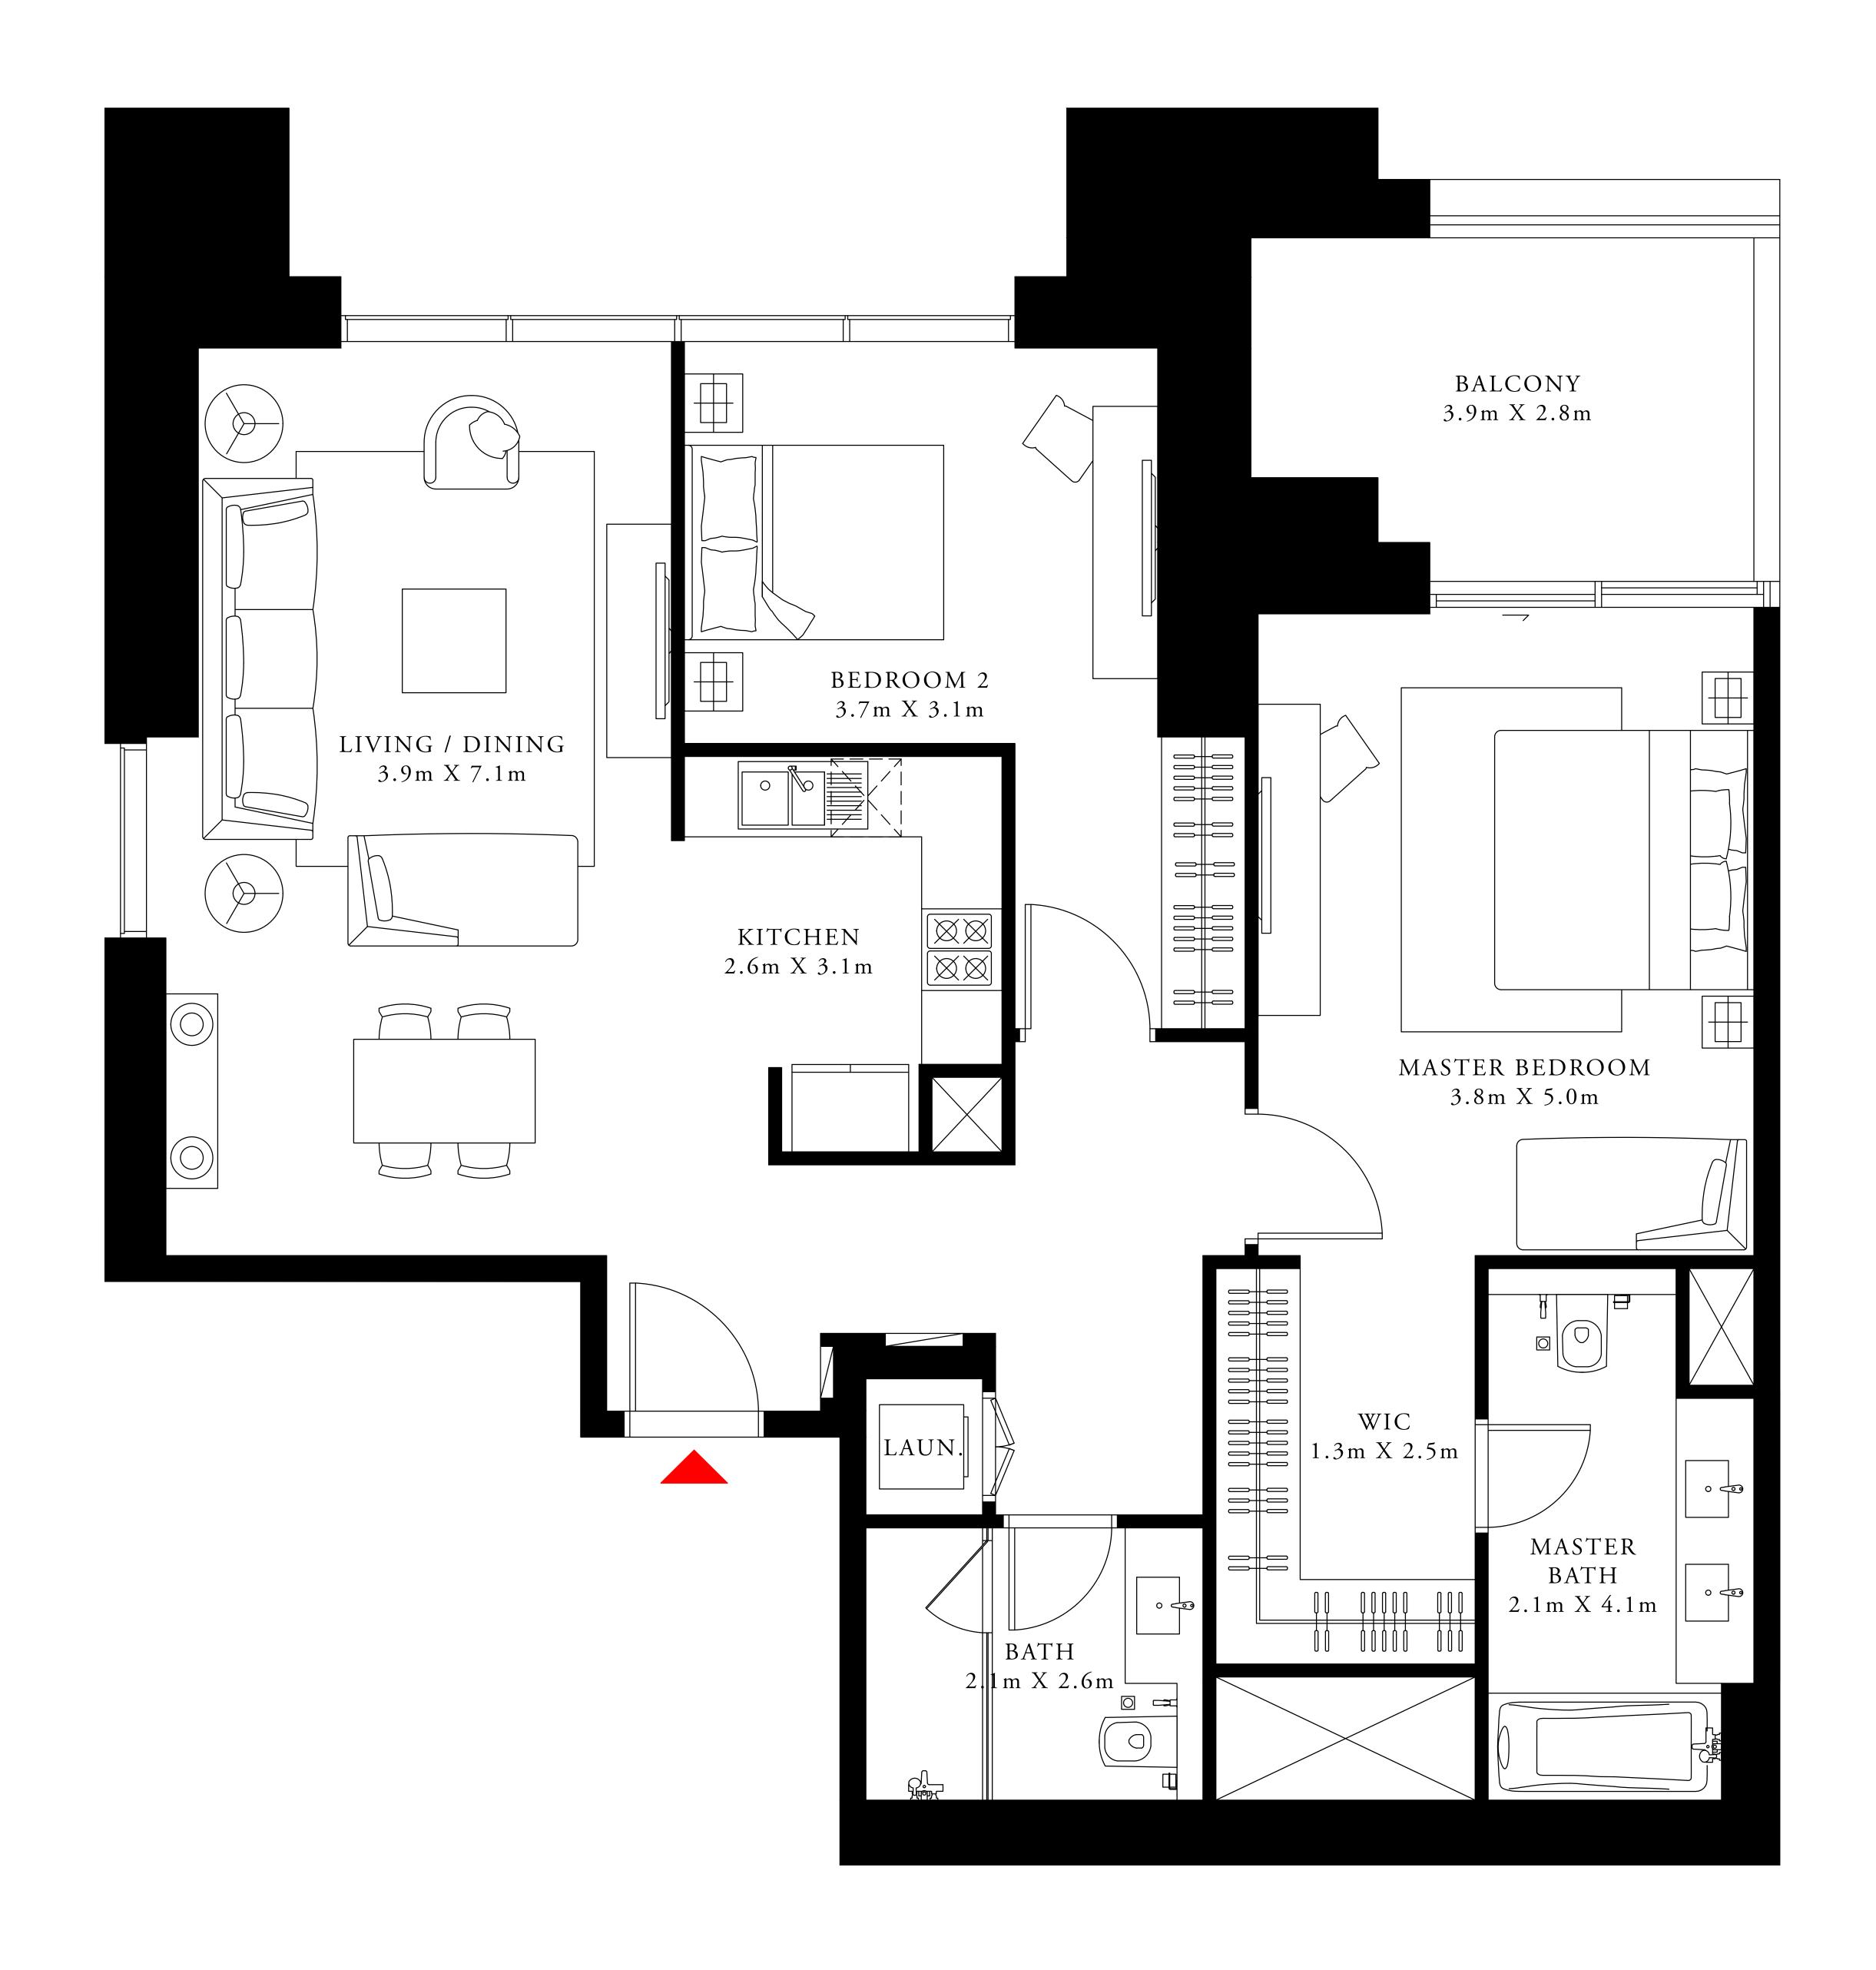

#### 3 BEDROOM DUPLEX 2

GROUND LEVEL

UNIT 03

| SUITE AREA                | 2138.04 SQ.FT. | 198.63 SQ.M. |  |
|---------------------------|----------------|--------------|--|
| TERRACE / BALCONY<br>AREA | 292.35 SQ.FT.  | 27.16 SQ.M.  |  |
| TOTAL AREA                | 2430.39 SQ.FT. | 225.79 SQ.M. |  |