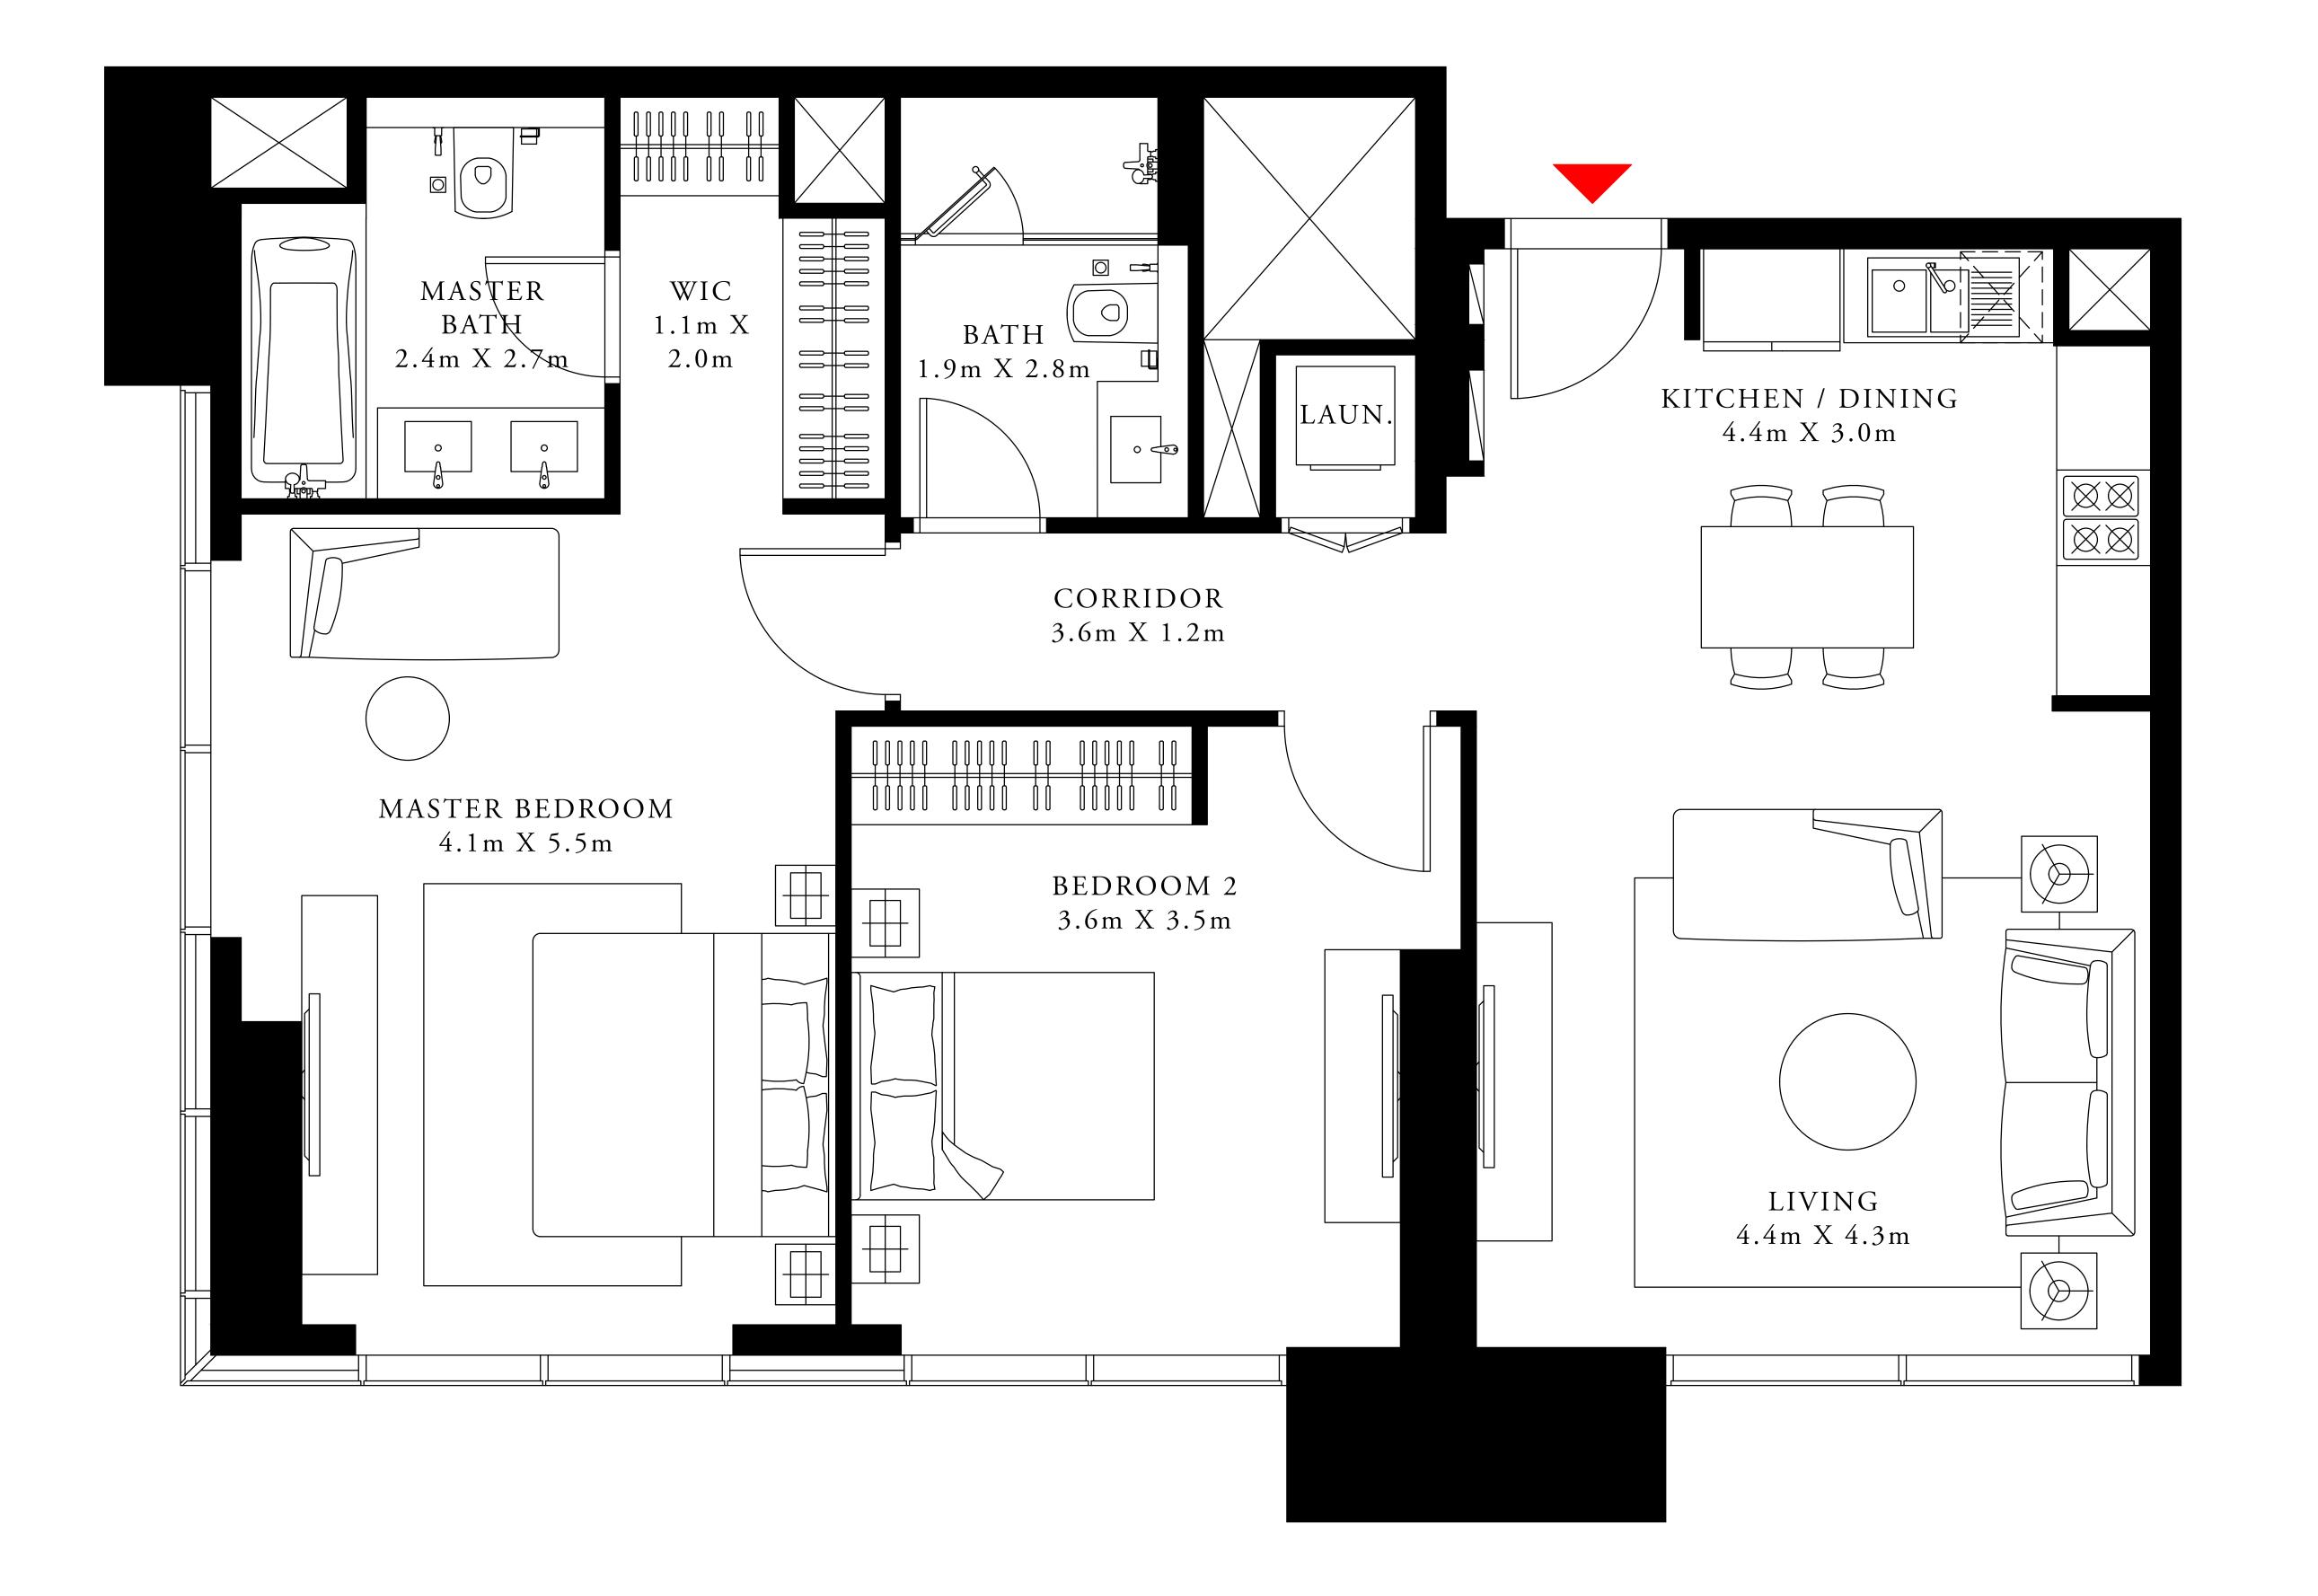

#### 3 BEDROOM DUPLEX 3

GROUND LEVEL

UNIT 04

| SUITE AREA                | 2205.52 SQ.FT. | 204.90 SQ.M. |
|---------------------------|----------------|--------------|
| TERRACE / BALCONY<br>AREA | 209.25 SQ.FT.  | 19.44 SQ.M.  |
| TOTAL AREA                | 2414.77 SQ.FT. | 224.34 SQ.M. |