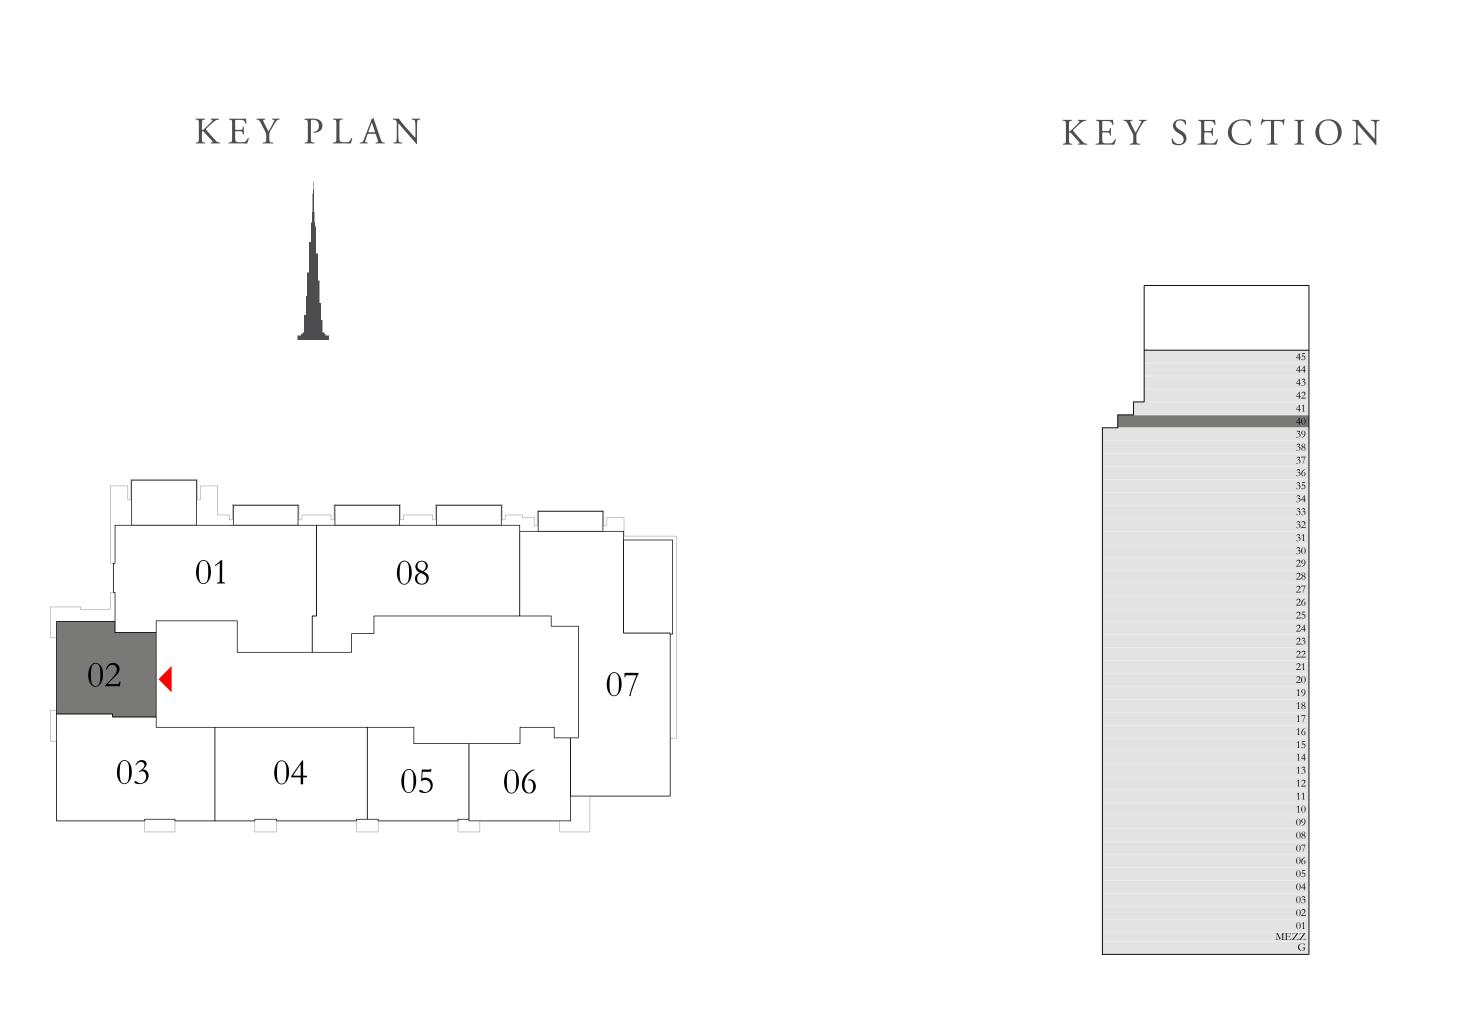

#### 3 BEDROOM DUPLEX 1

GROUND LEVEL

UNIT 02

| SUITE AREA                | 2472.47 SQ.FT. | 229.70 SQ.M. |
|---------------------------|----------------|--------------|
| TERRACE / BALCONY<br>AREA | 303.86 SQ.FT.  | 28.23 SQ.M.  |
| TOTAL AREA                | 2776.33 SQ.FT. | 257.93 SQ.M. |