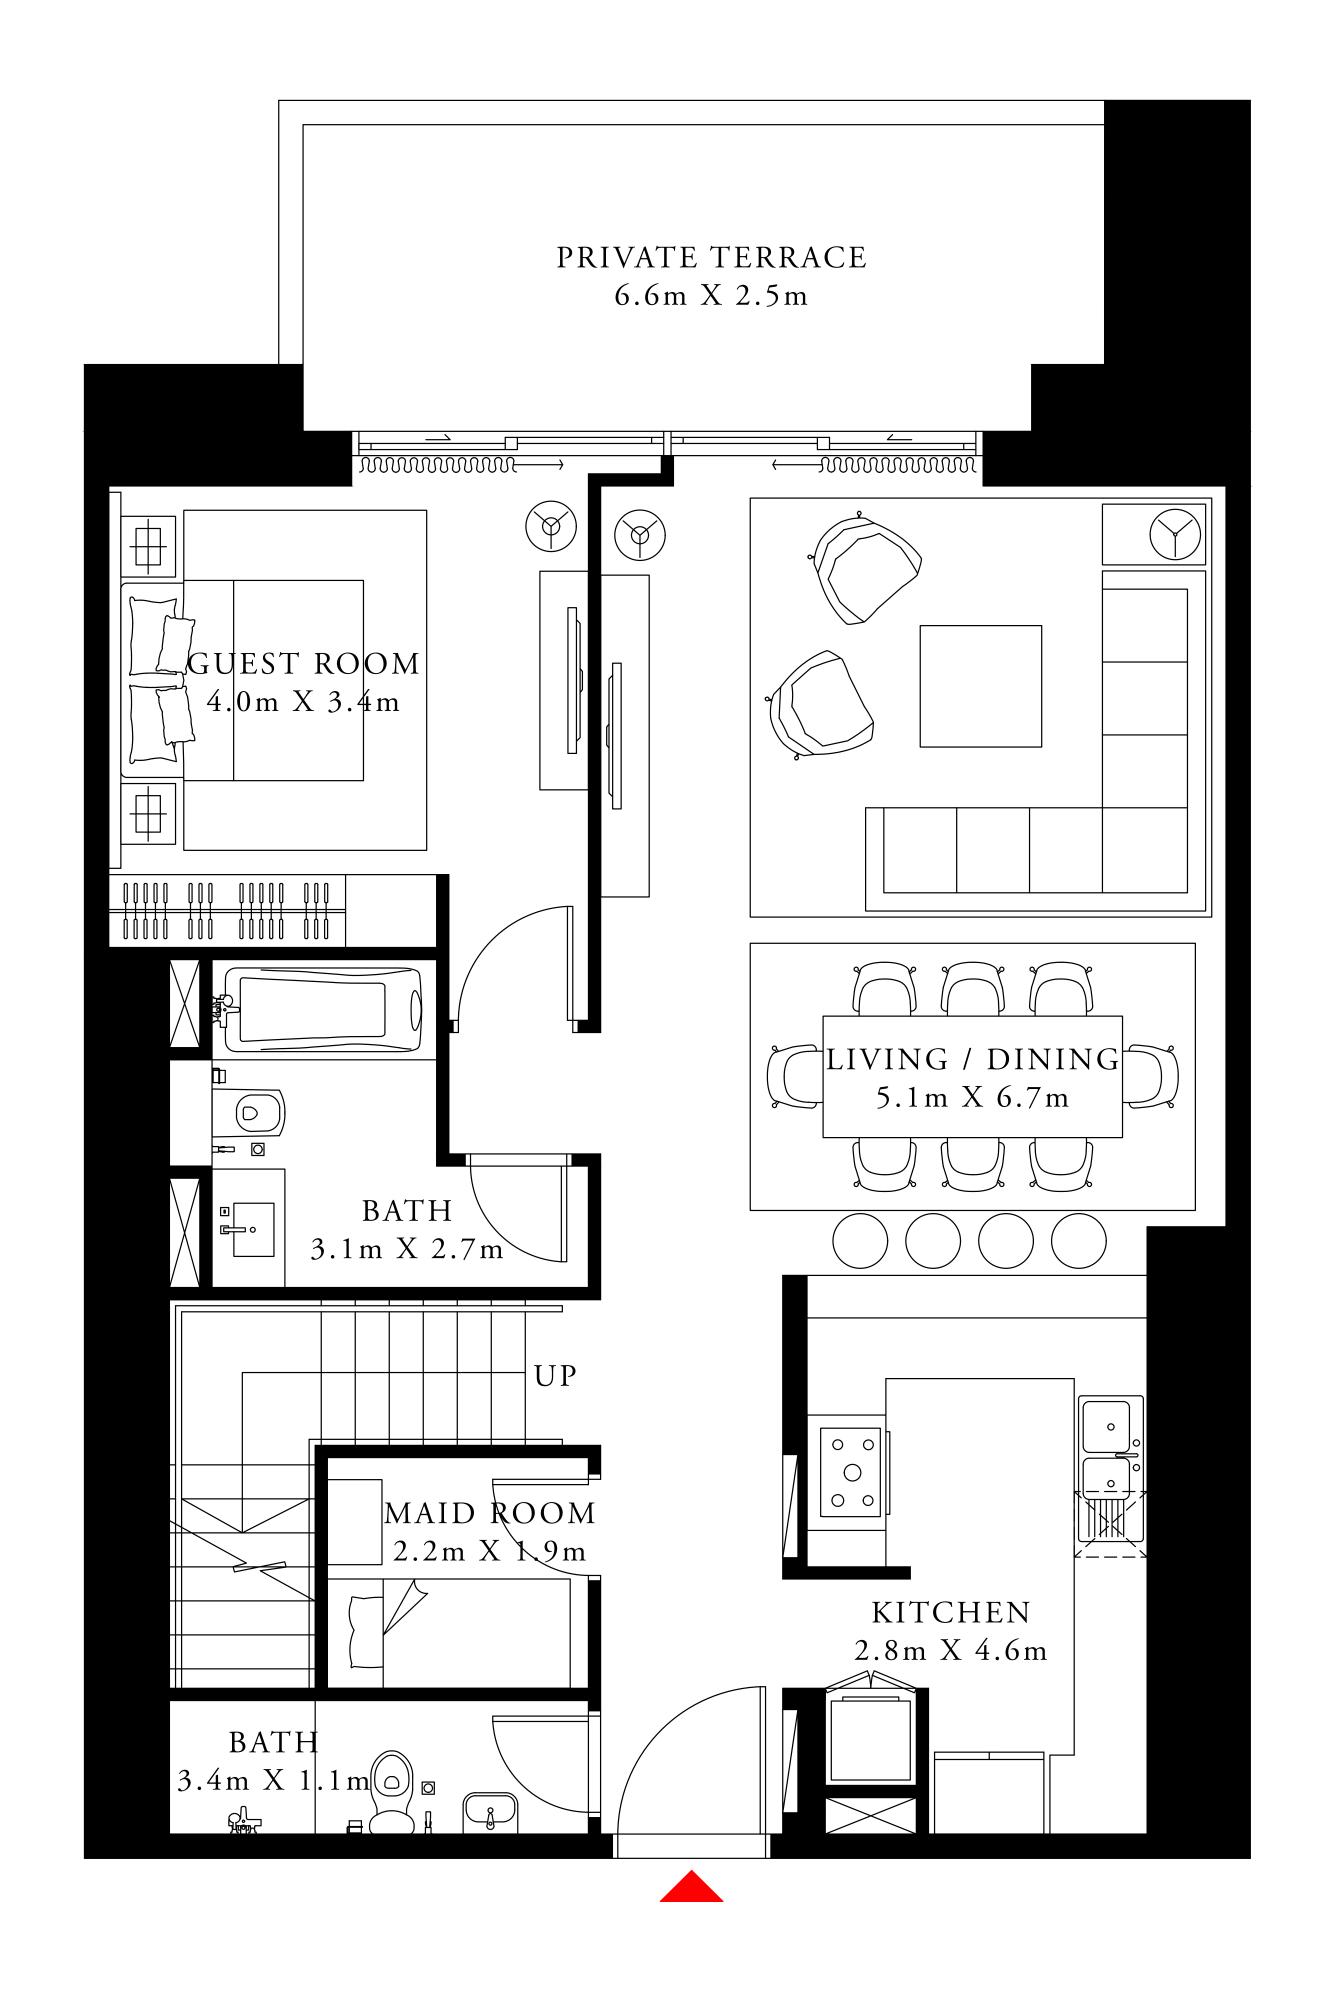

#### 3 BEDROOM DUPLEX 3

GROUND LEVEL

UNIT 04

| SUITE AREA                | 2205.52 SQ.FT. | 204.90 SQ.M. |
|---------------------------|----------------|--------------|
| TERRACE / BALCONY<br>AREA | 209.25 SQ.FT.  | 19.44 SQ.M.  |
| TOTAL AREA                | 2414.77 SQ.FT. | 224.34 SQ.M. |

LOWER LEVEL

ACT One · ACT Two

ACT TWO