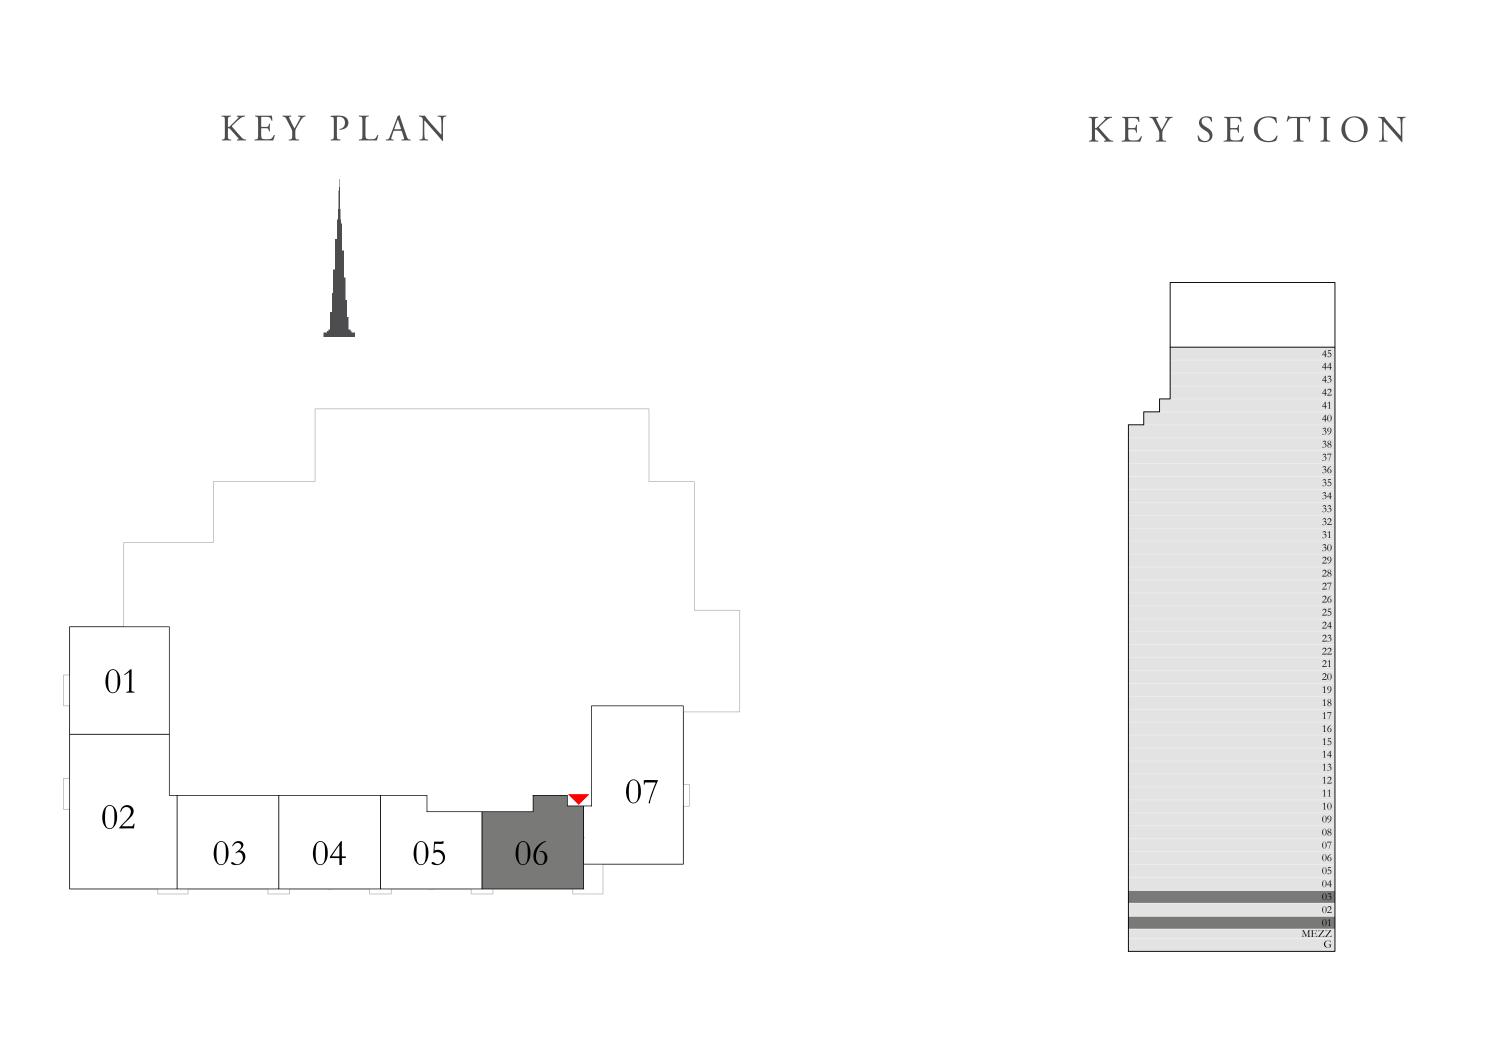

#### 2 BEDROOM TYPE 6A

LEVEL 1 & 3

| SUITE AREA   | 1064.87 SQ.FT. | 98.93 SQ.M. | _ |
|--------------|----------------|-------------|---|
| BALCONY AREA | 0.00 SQ.FT.    | 0.00 SQ.M.  | _ |
| TOTAL AREA   | 1064.87 SQ.FT. | 98.93 SQ.M. |   |