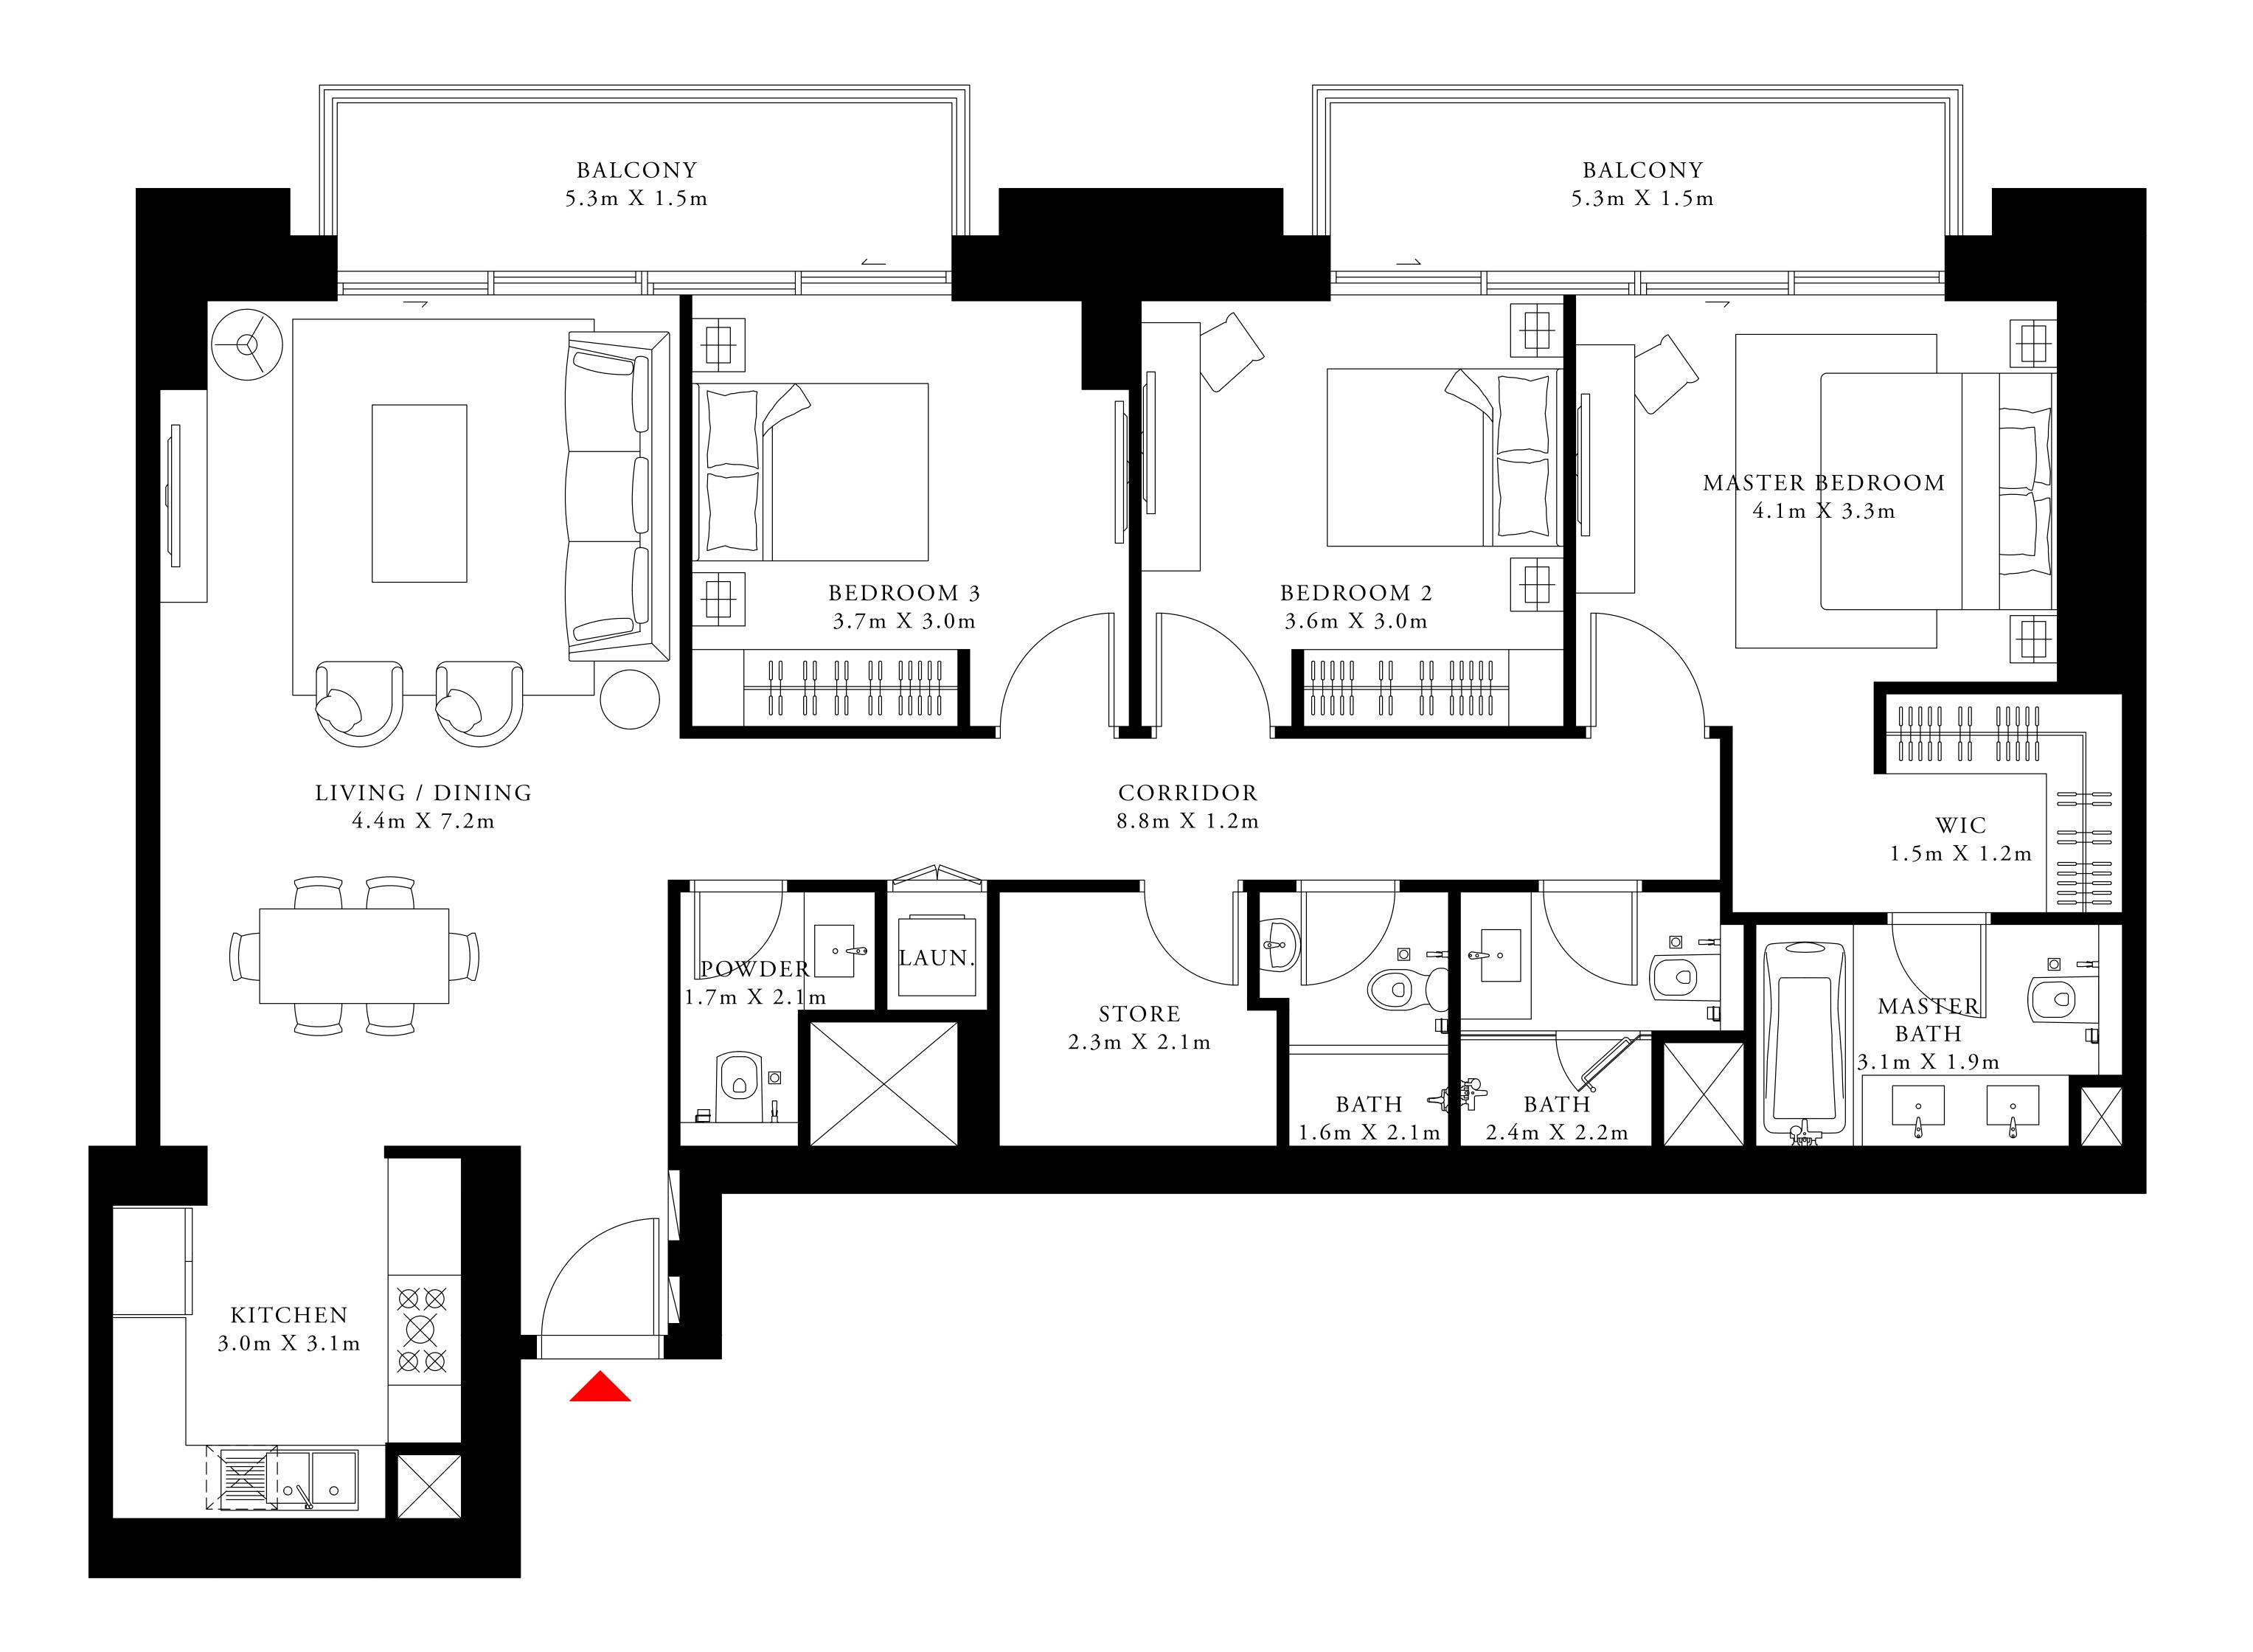

### 3 BEDROOM TYPE 3C3

LEVEL 41

| SUITE AREA   | 1523.95 SQ.FT. | 141.58 SQ.M. |
|--------------|----------------|--------------|
| BALCONY AREA | 270.93 SQ.FT.  | 25.17 SQ.M.  |
| TOTAL AREA   | 1794.88 SQ.FT. | 166.75 SQ.M. |