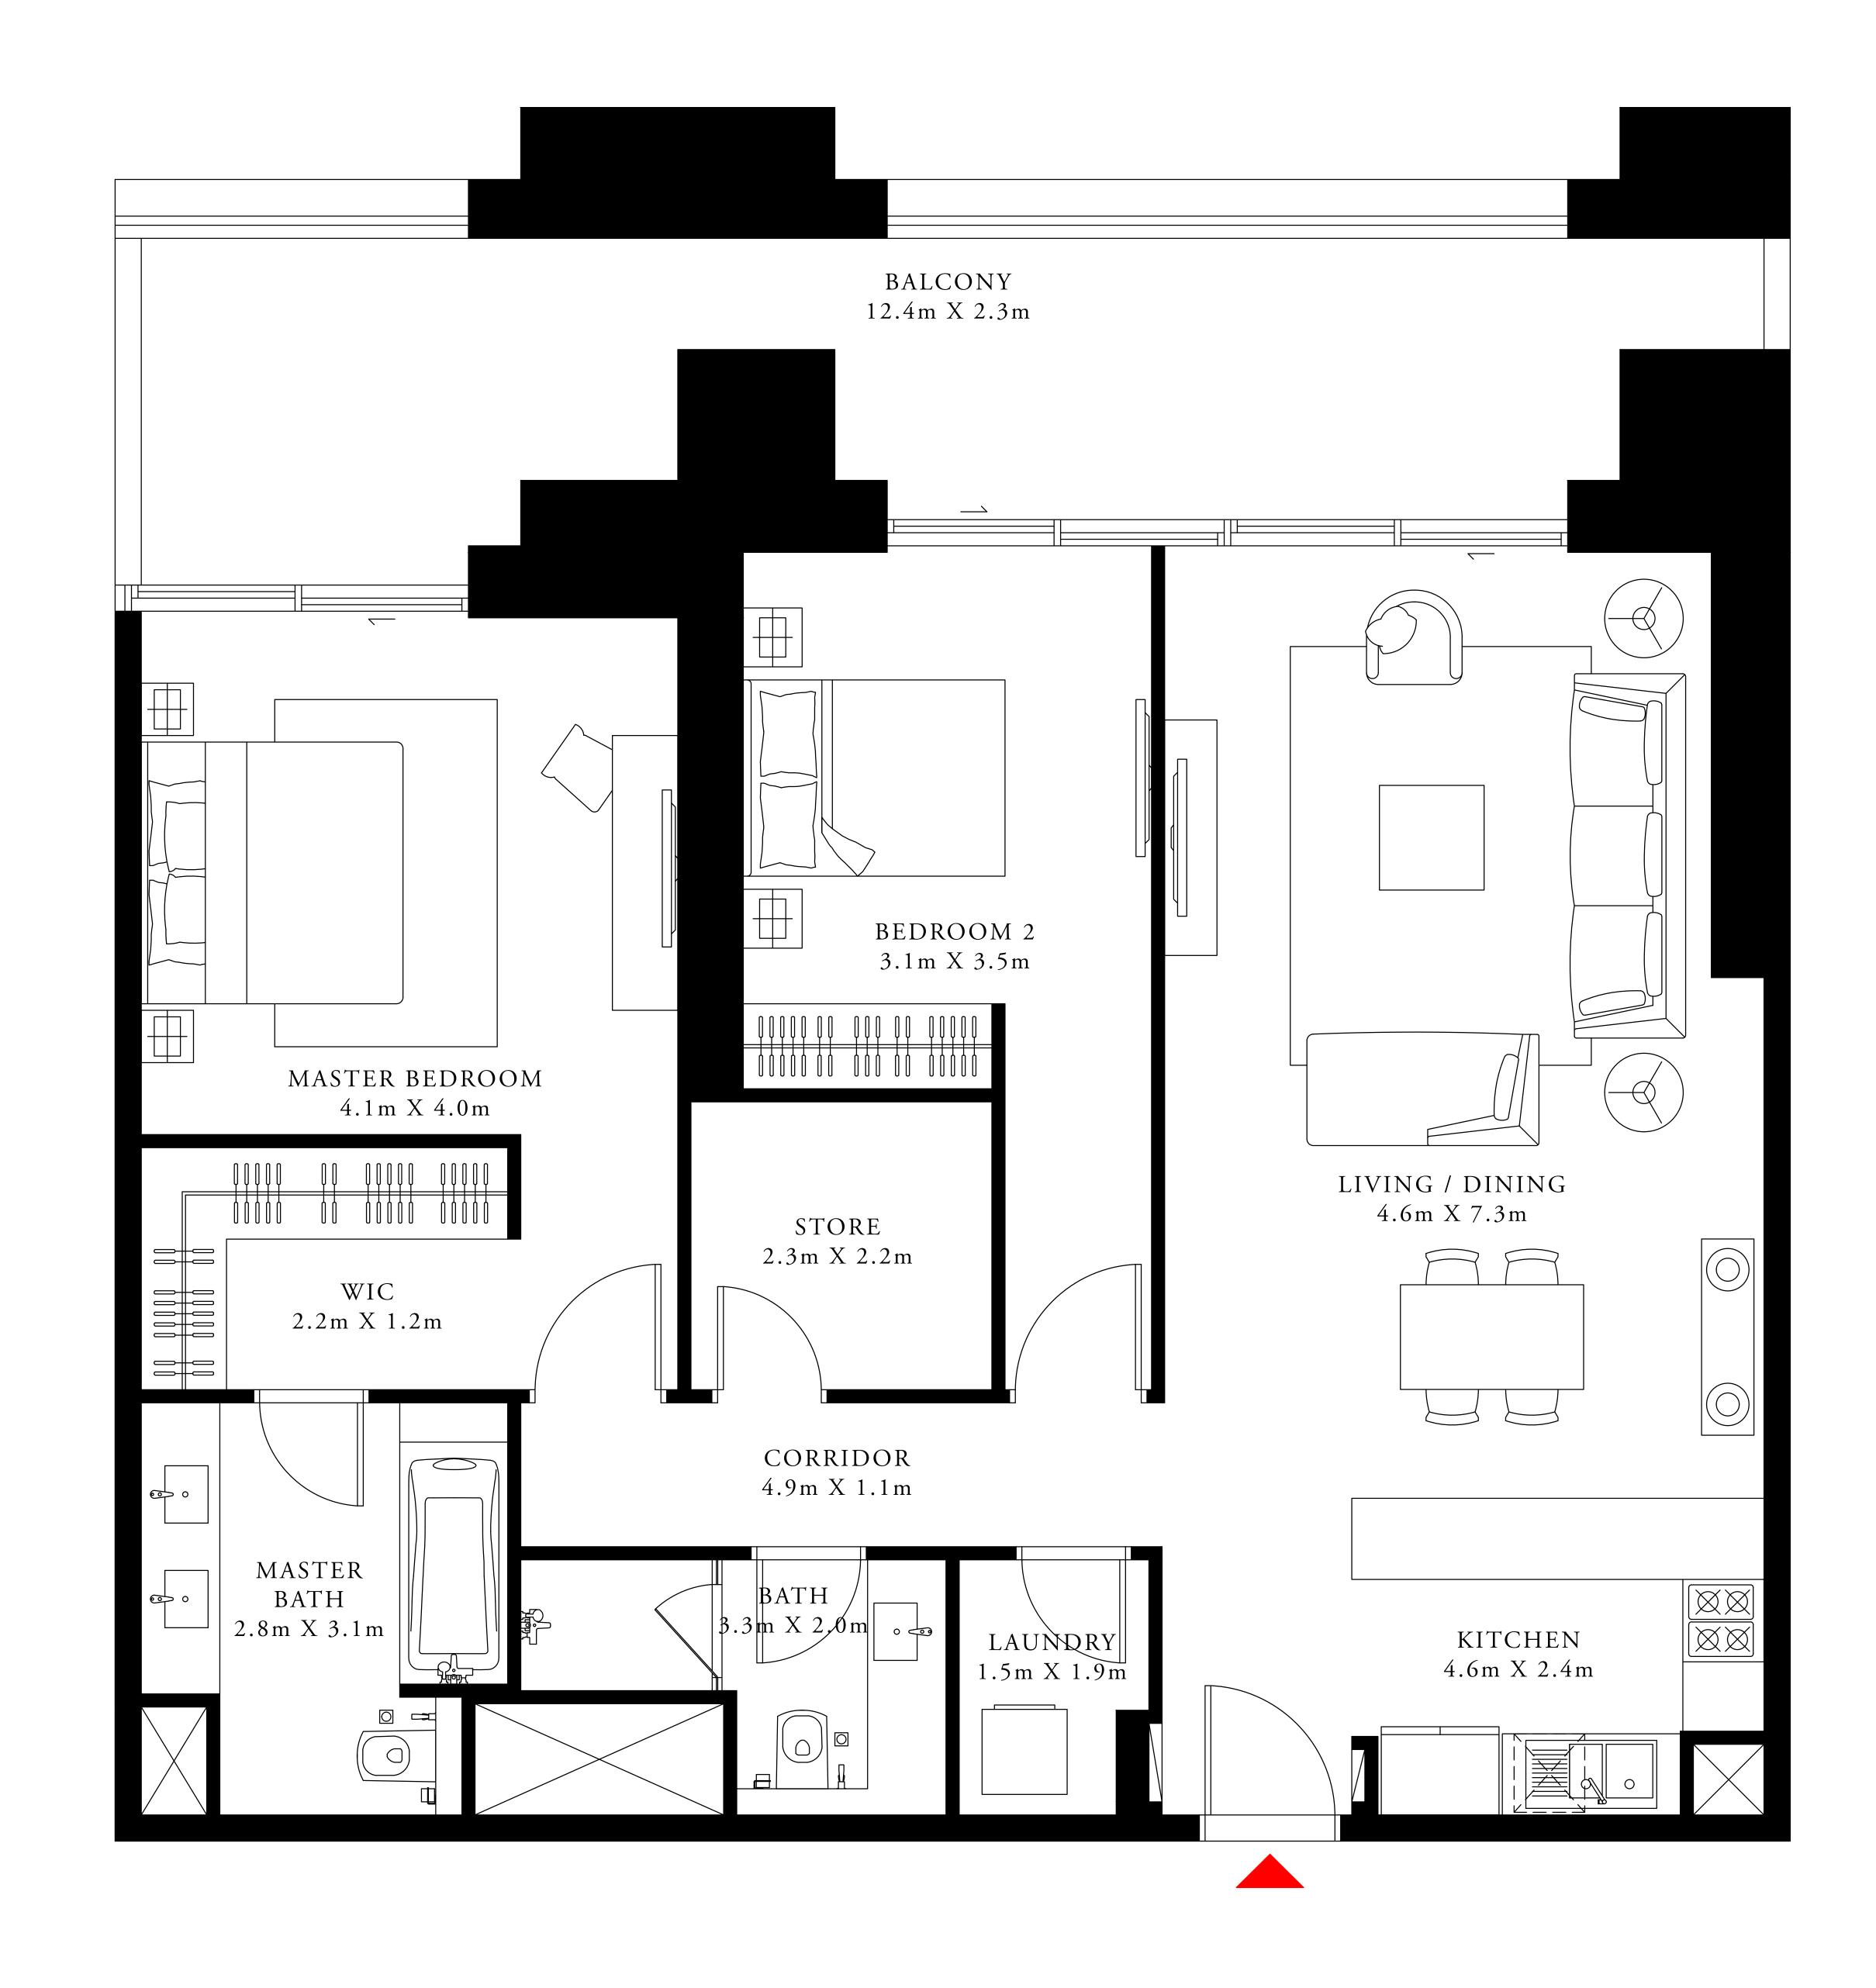

### 3 BEDROOM TYPE 4

LEVEL 40

| SUITE AREA   | 1809.63 SQ.FT. | 168.12 SQ.M. |
|--------------|----------------|--------------|
| BALCONY AREA | 430.66 SQ.FT.  | 40.01 SQ.M.  |
| TOTAL AREA   | 2240.29 SQ.FT. | 208.13 SQ.M. |