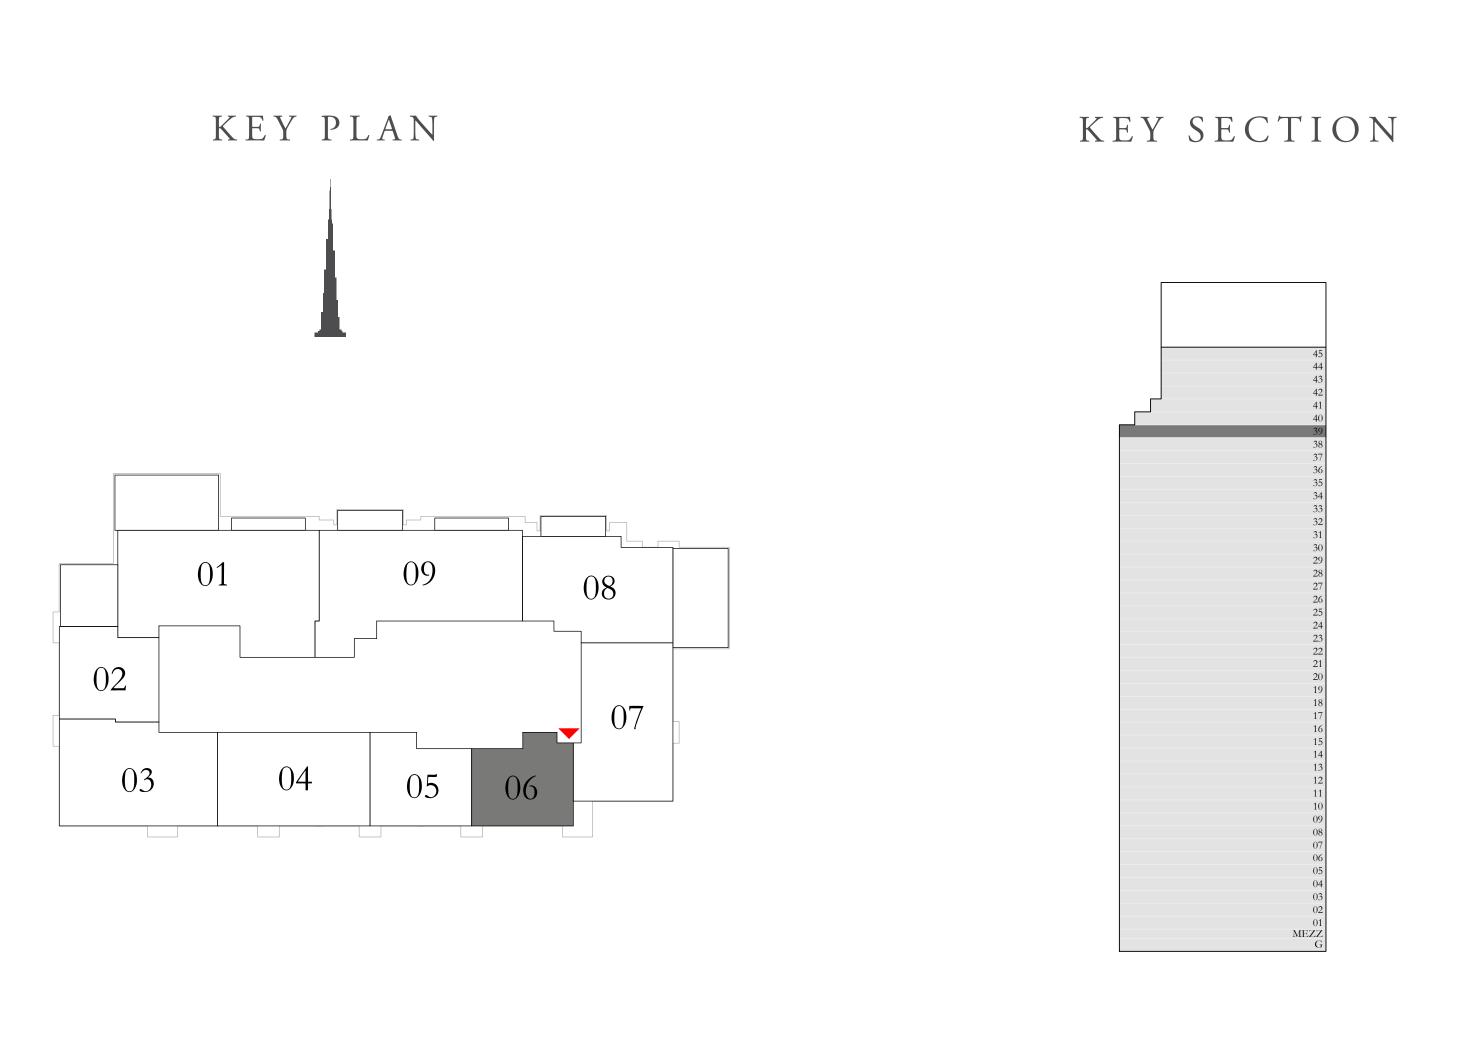

#### 4 BEDROOM DUPLEX 1

GROUND LEVEL

UNIT 01

| SUITE AREA                | 2877.84 SQ.FT. | 267.36 SQ.M. |
|---------------------------|----------------|--------------|
| TERRACE / BALCONY<br>AREA | 532.49 SQ.FT.  | 49.47 SQ.M.  |
| TOTAL AREA                | 3410.33 SQ.FT. | 316.83 SQ.M. |

LOWER LEVEL

ACT One · ACT Two

ACT TWO