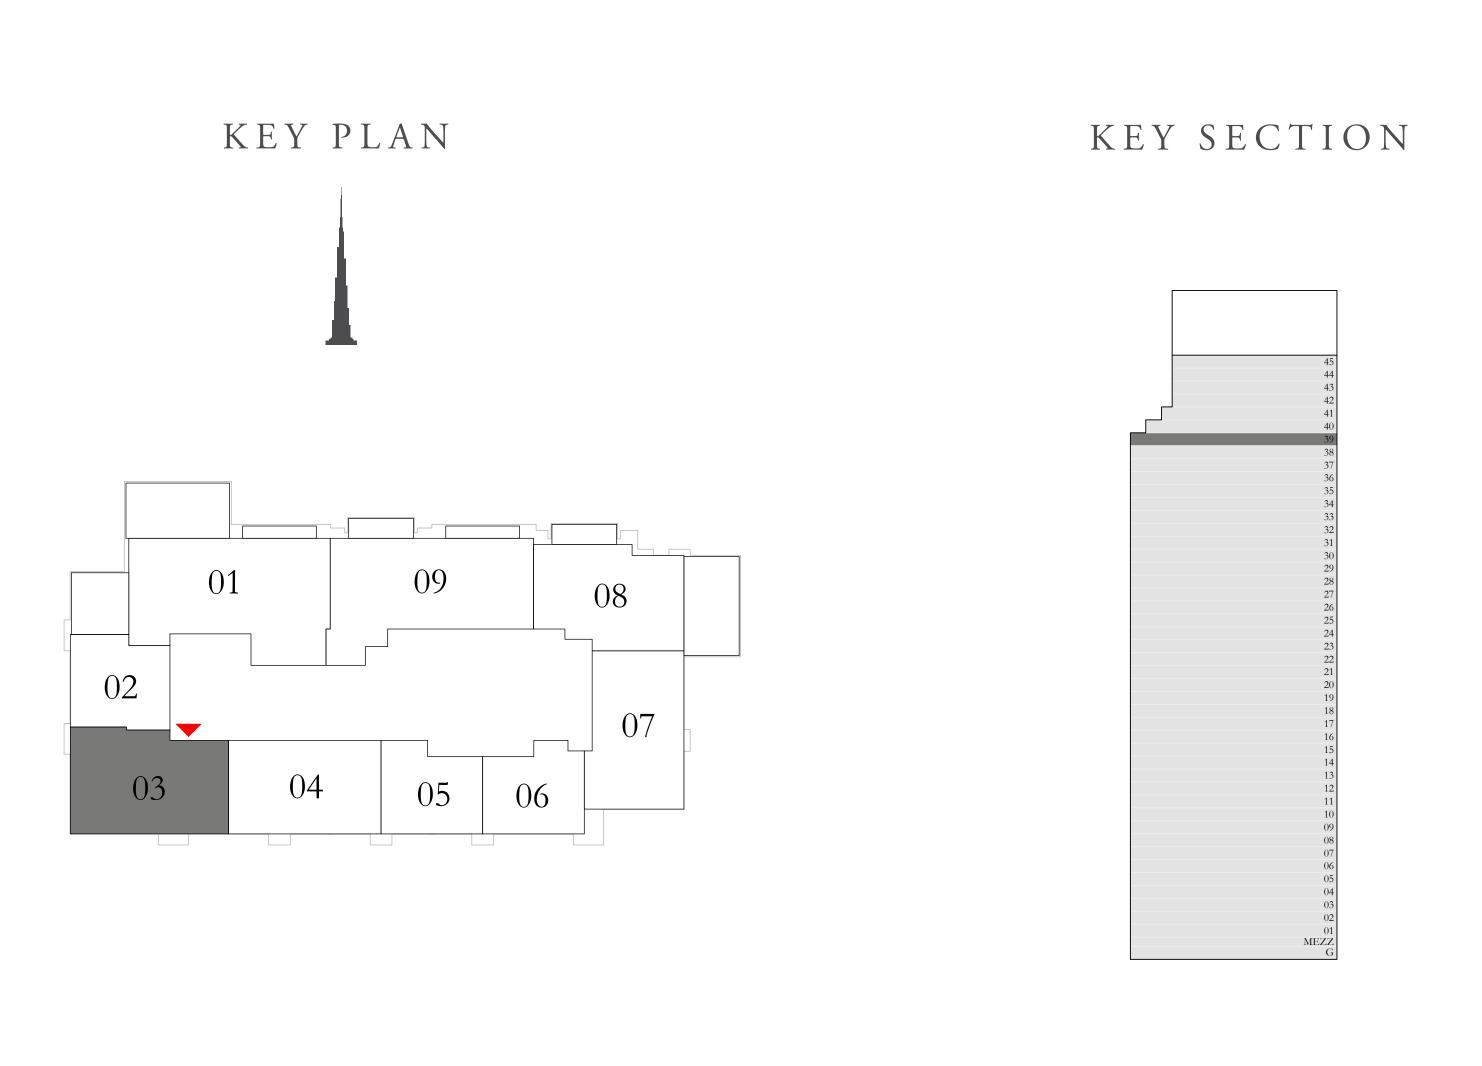

#### 3 BEDROOM DUPLEX 2

GROUND LEVEL

UNIT 03

| SUITE AREA                | 2138.04 SQ.FT. | 198.63 SQ.M. |  |
|---------------------------|----------------|--------------|--|
| TERRACE / BALCONY<br>AREA | 292.35 SQ.FT.  | 27.16 SQ.M.  |  |
| TOTAL AREA                | 2430.39 SQ.FT. | 225.79 SQ.M. |  |