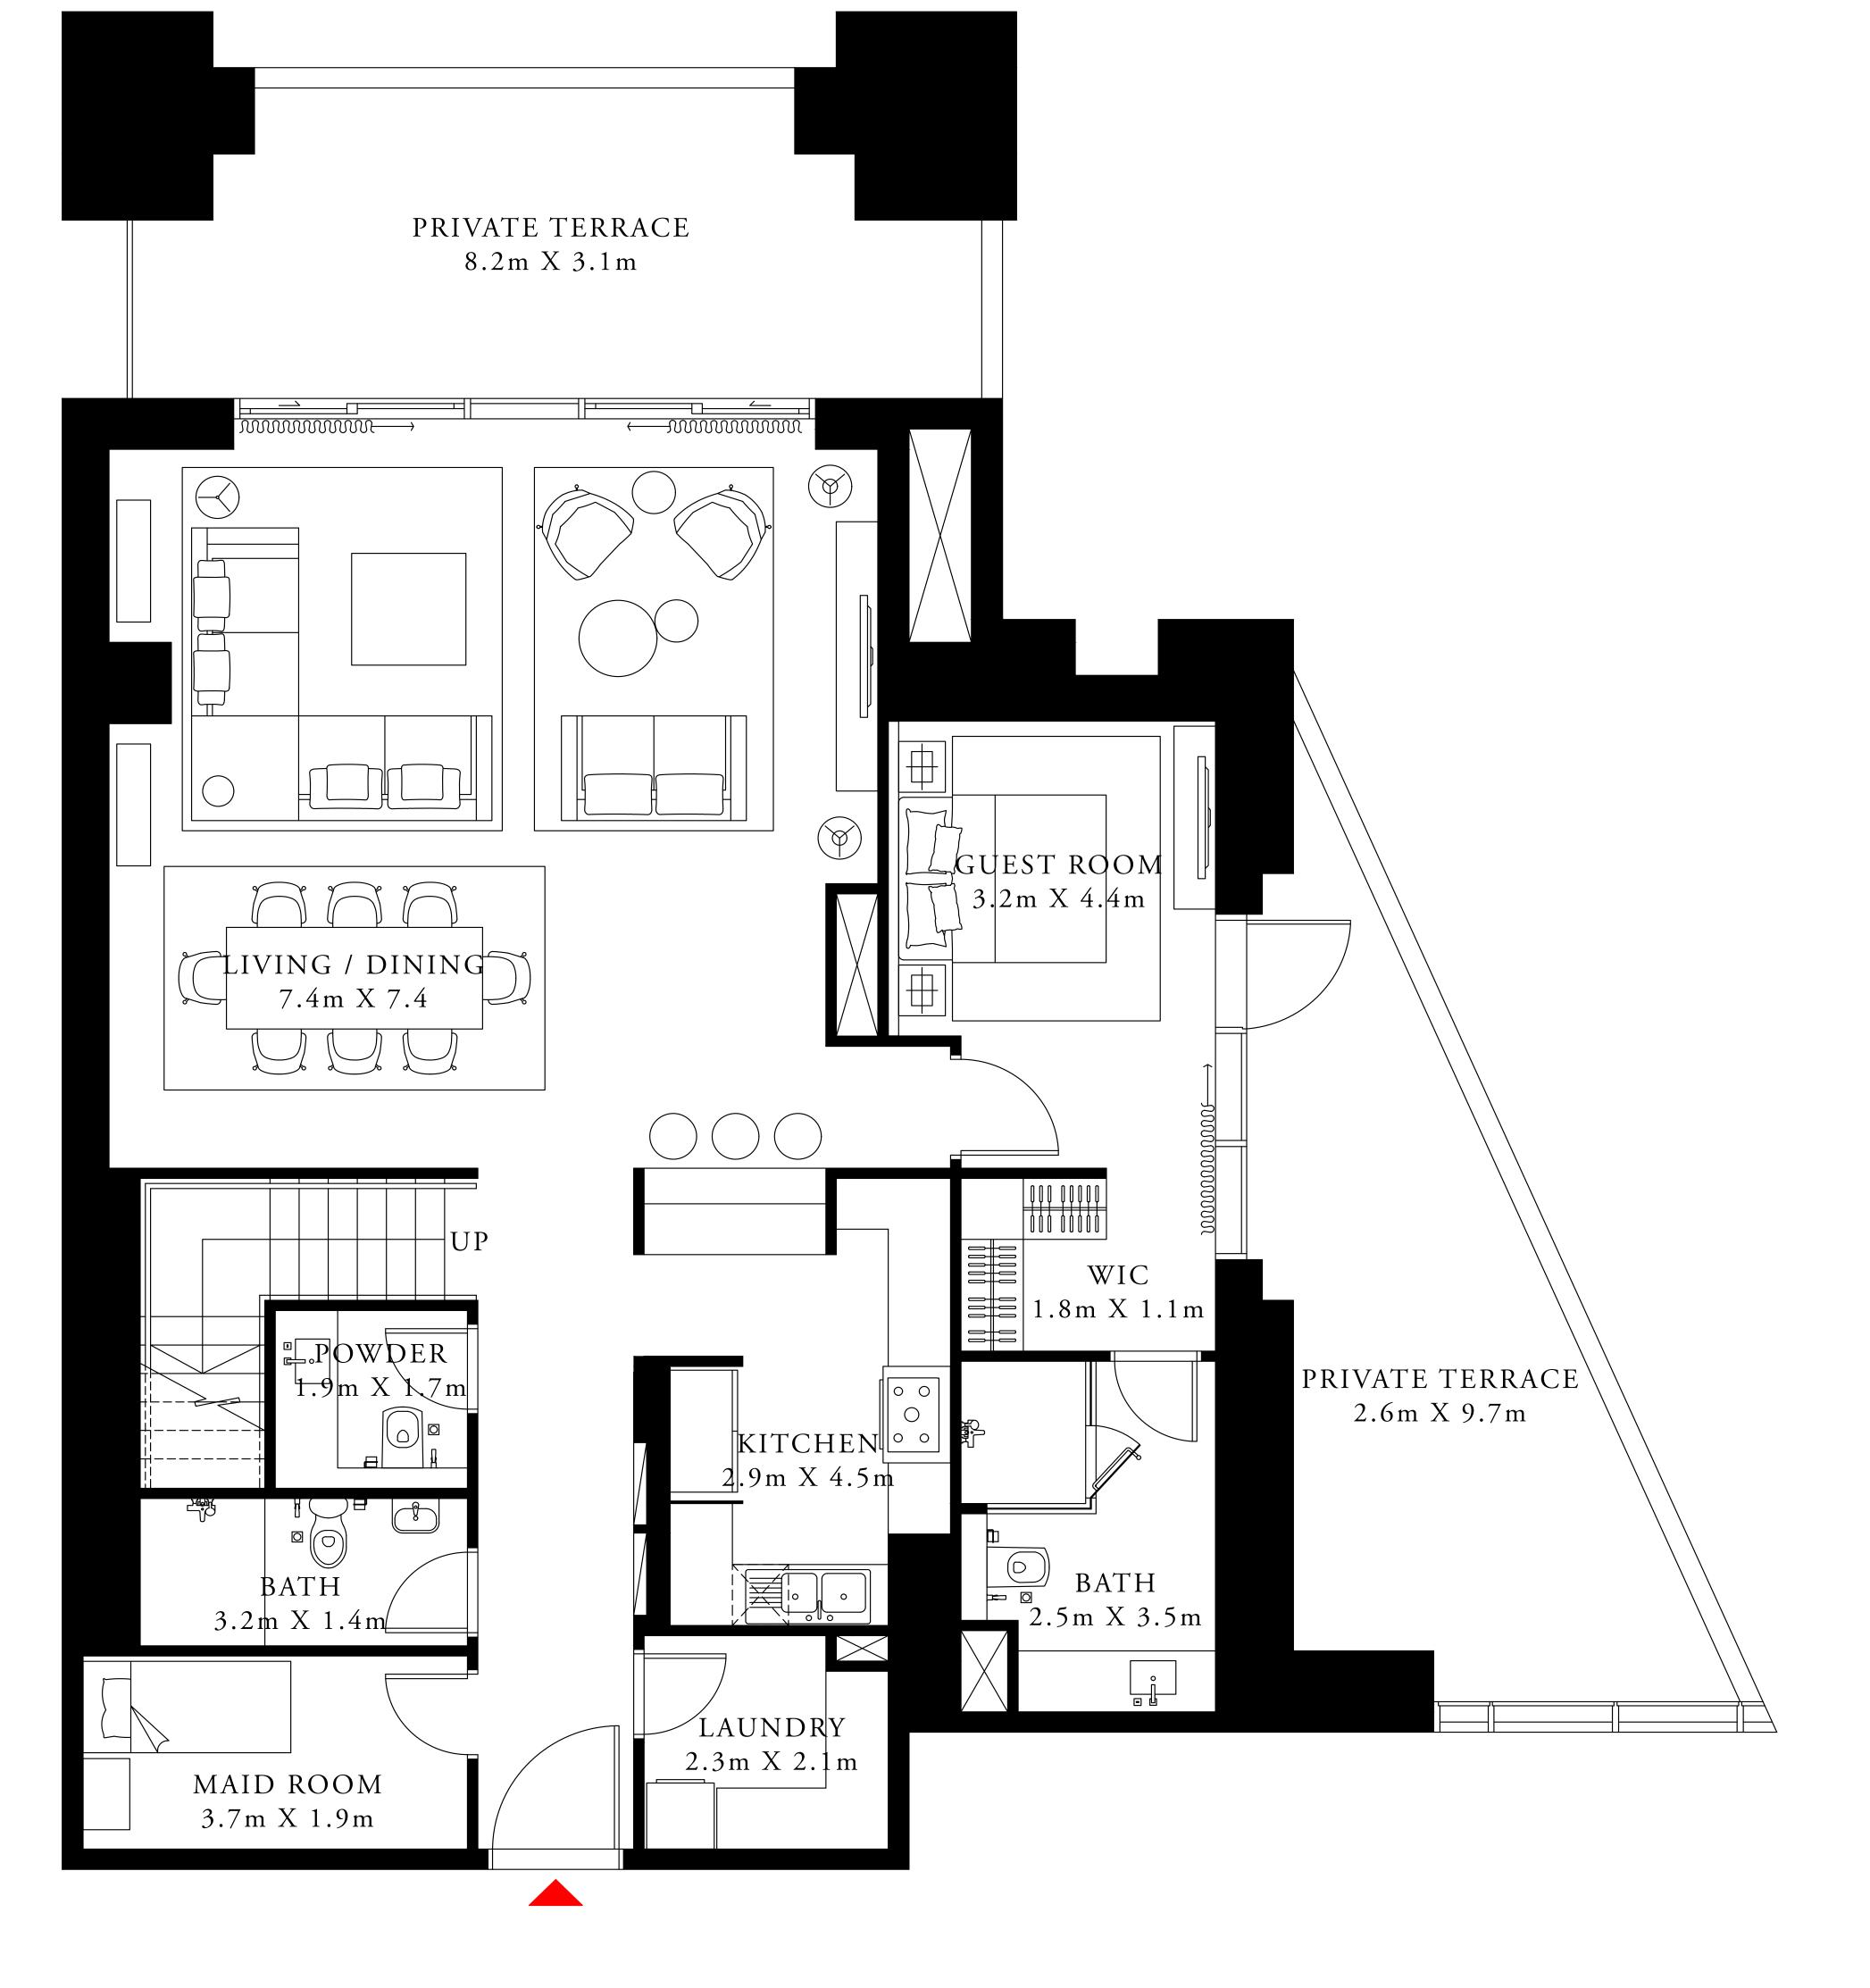

#### 4 BEDROOM DUPLEX 1

GROUND LEVEL

UNIT 01

| SUITE AREA                | 2877.84 SQ.FT. | 267.36 SQ.M. |
|---------------------------|----------------|--------------|
| TERRACE / BALCONY<br>AREA | 532.49 SQ.FT.  | 49.47 SQ.M.  |
| TOTAL AREA                | 3410.33 SQ.FT. | 316.83 SQ.M. |

LOWER LEVEL

ACT One · ACT Two

ACT TWO