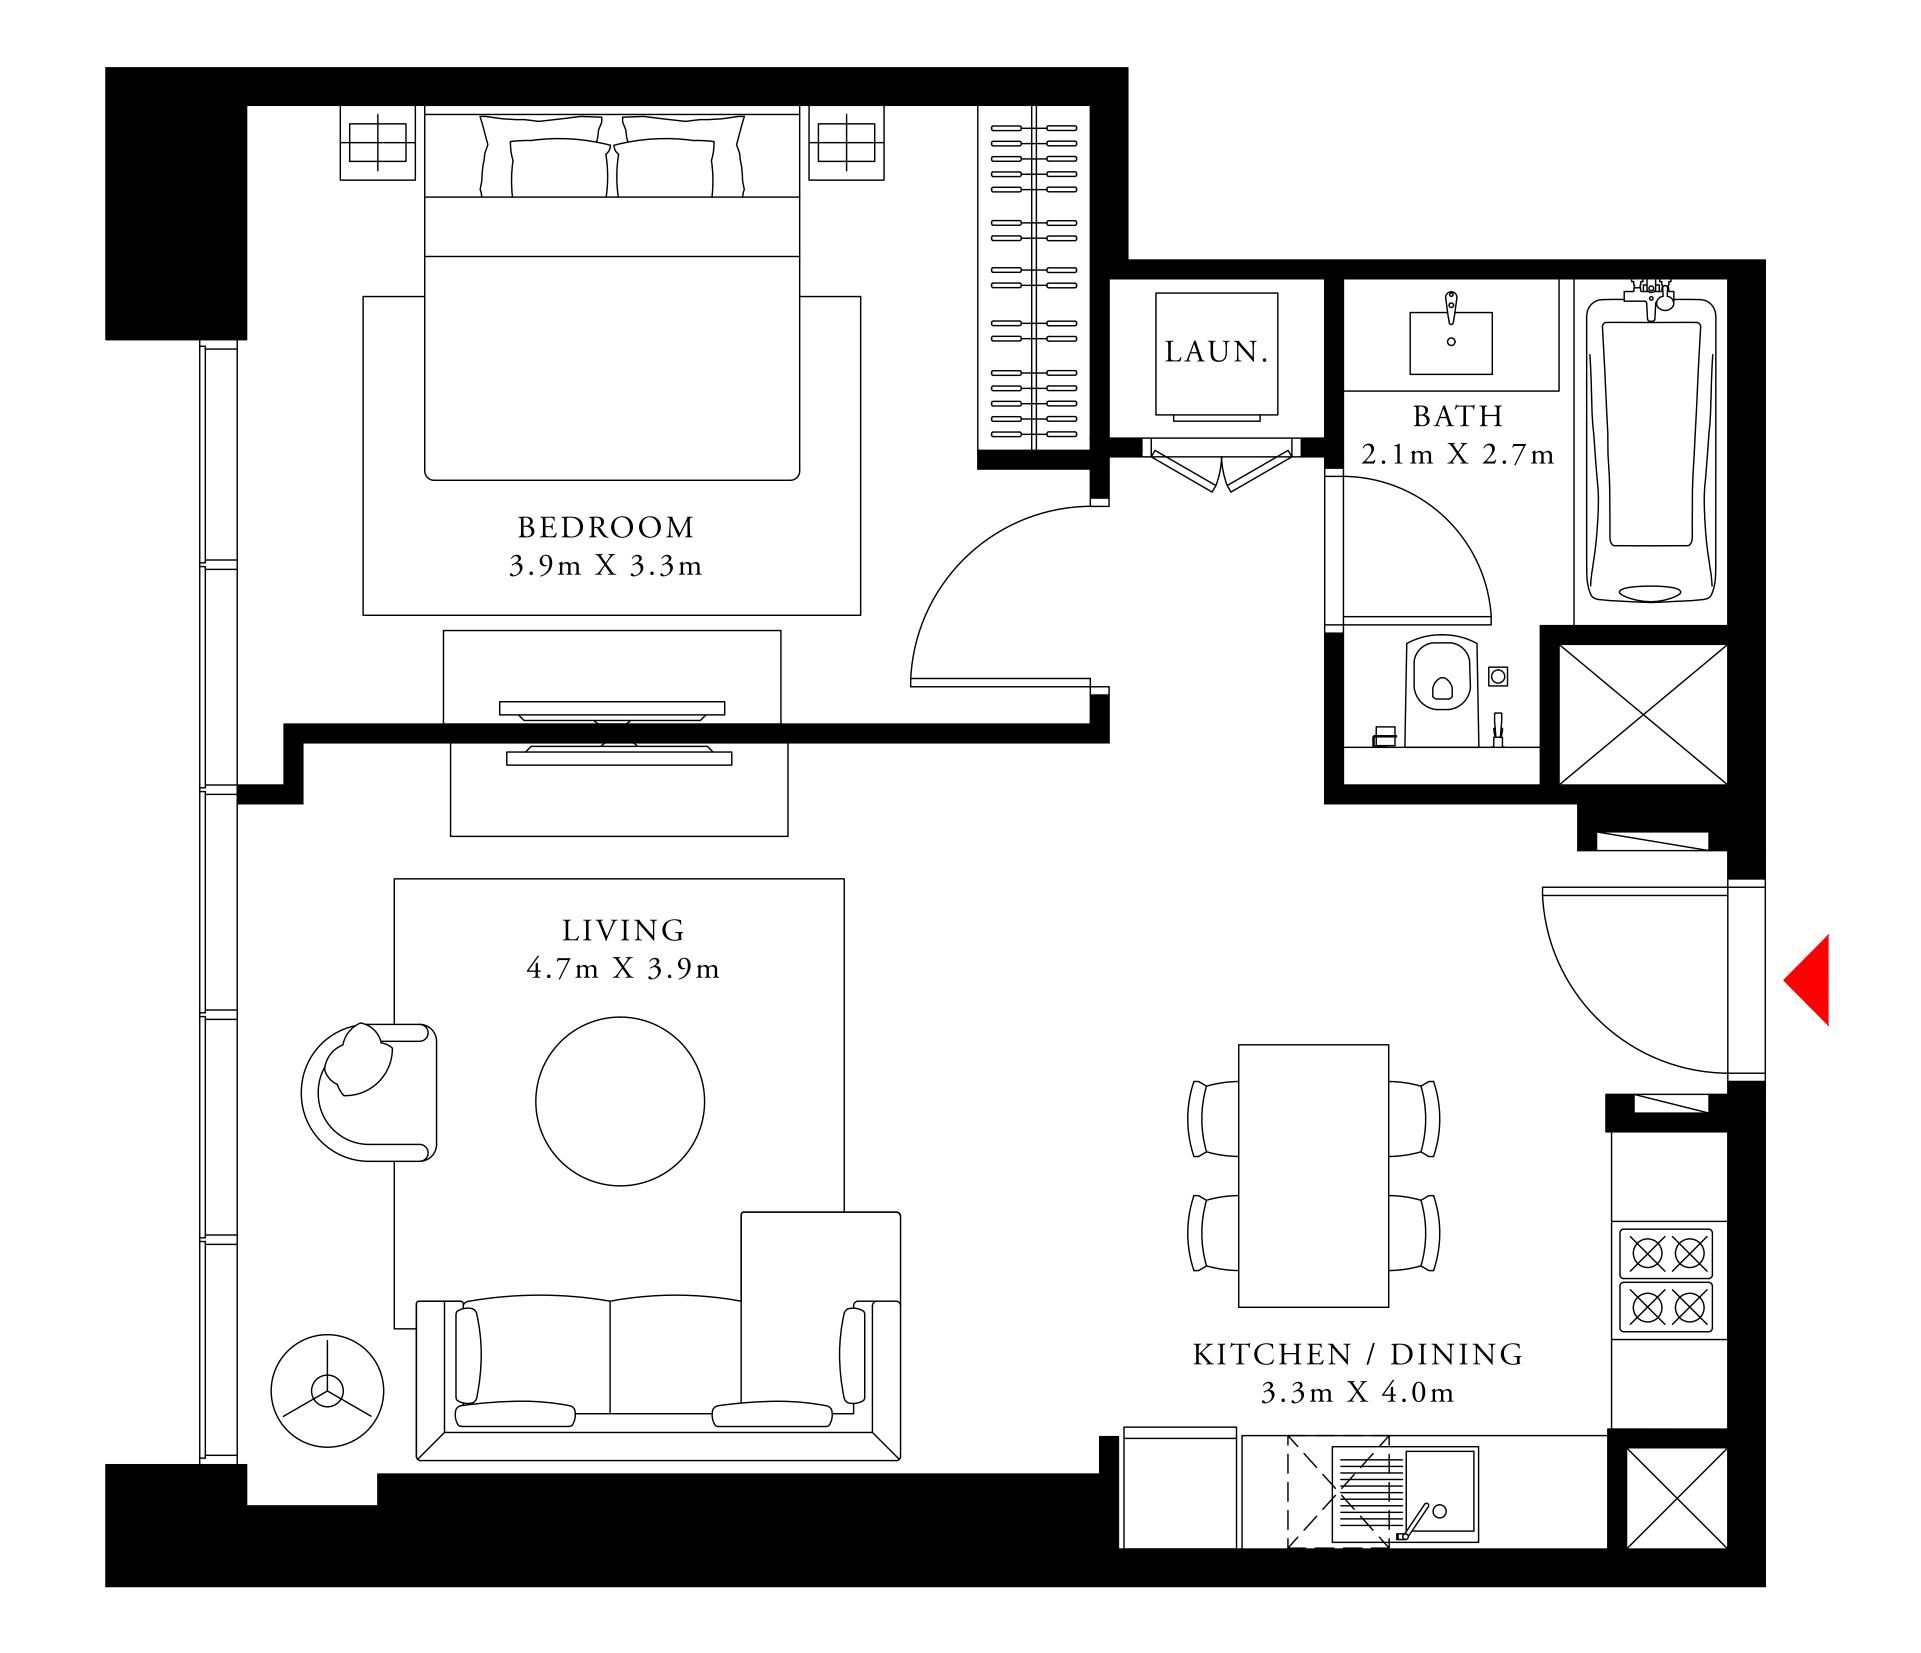

#### 3 BEDROOM DUPLEX 1

GROUND LEVEL

UNIT 02

| SUITE AREA                | 2472.47 SQ.FT. | 229.70 SQ.M. |
|---------------------------|----------------|--------------|
| TERRACE / BALCONY<br>AREA | 303.86 SQ.FT.  | 28.23 SQ.M.  |
| TOTAL AREA                | 2776.33 SQ.FT. | 257.93 SQ.M. |