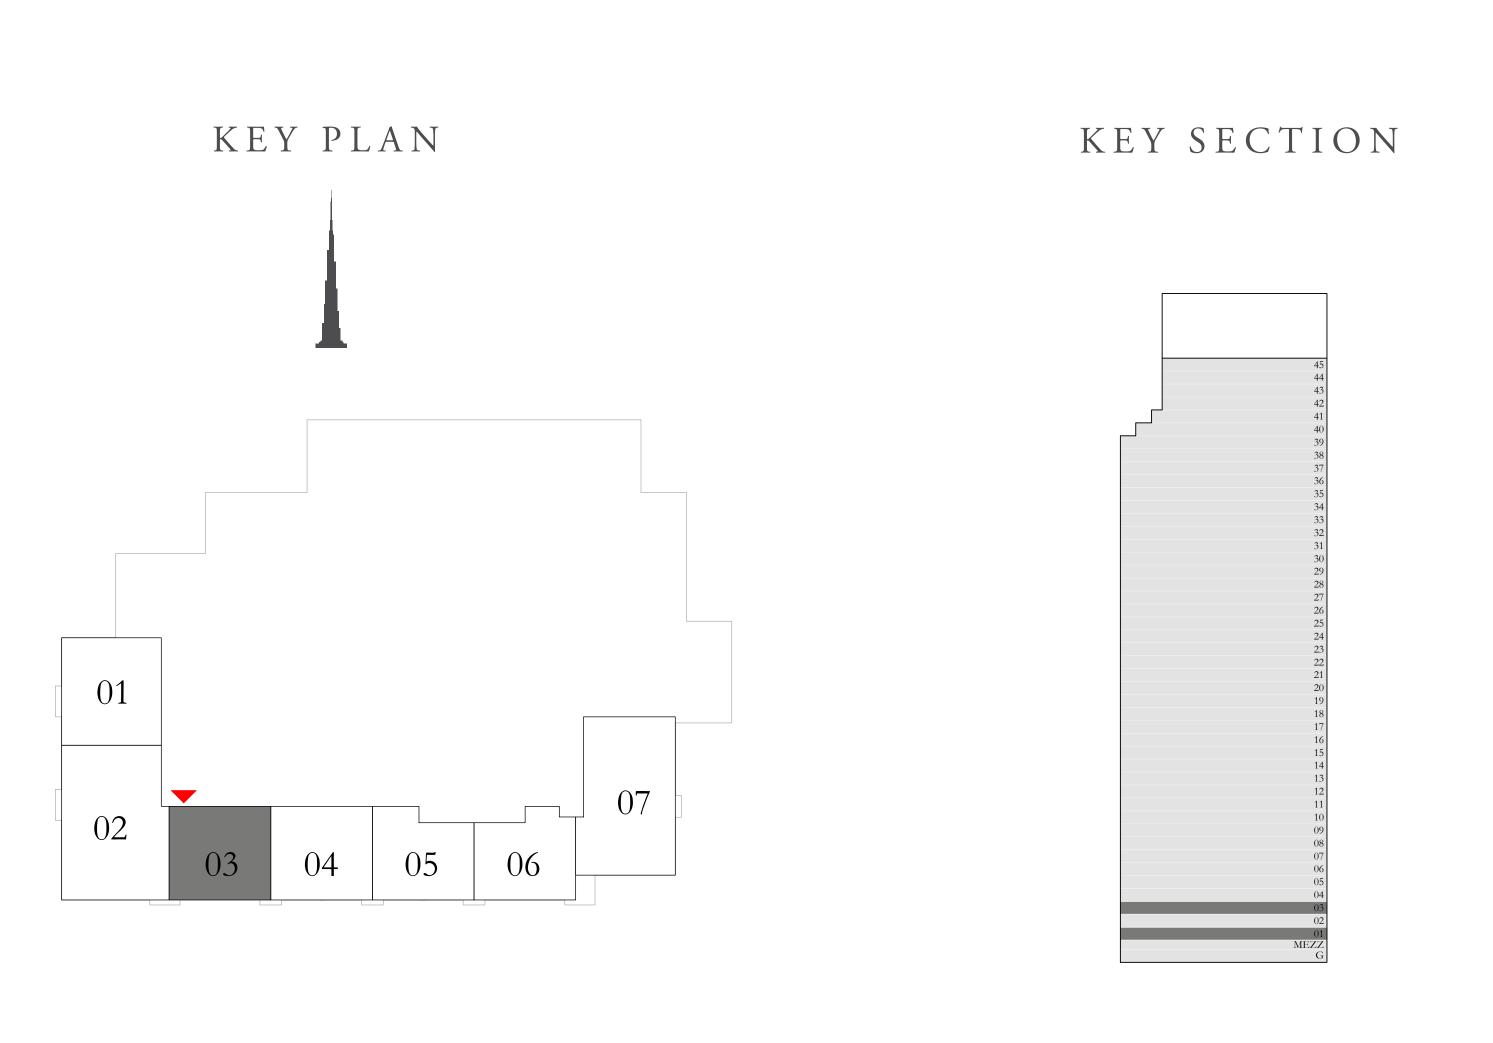

#### 3 BEDROOM DUPLEX 2

GROUND LEVEL

UNIT 03

| SUITE AREA                | 2138.04 SQ.FT. | 198.63 SQ.M. |  |
|---------------------------|----------------|--------------|--|
| TERRACE / BALCONY<br>AREA | 292.35 SQ.FT.  | 27.16 SQ.M.  |  |
| TOTAL AREA                | 2430.39 SQ.FT. | 225.79 SQ.M. |  |