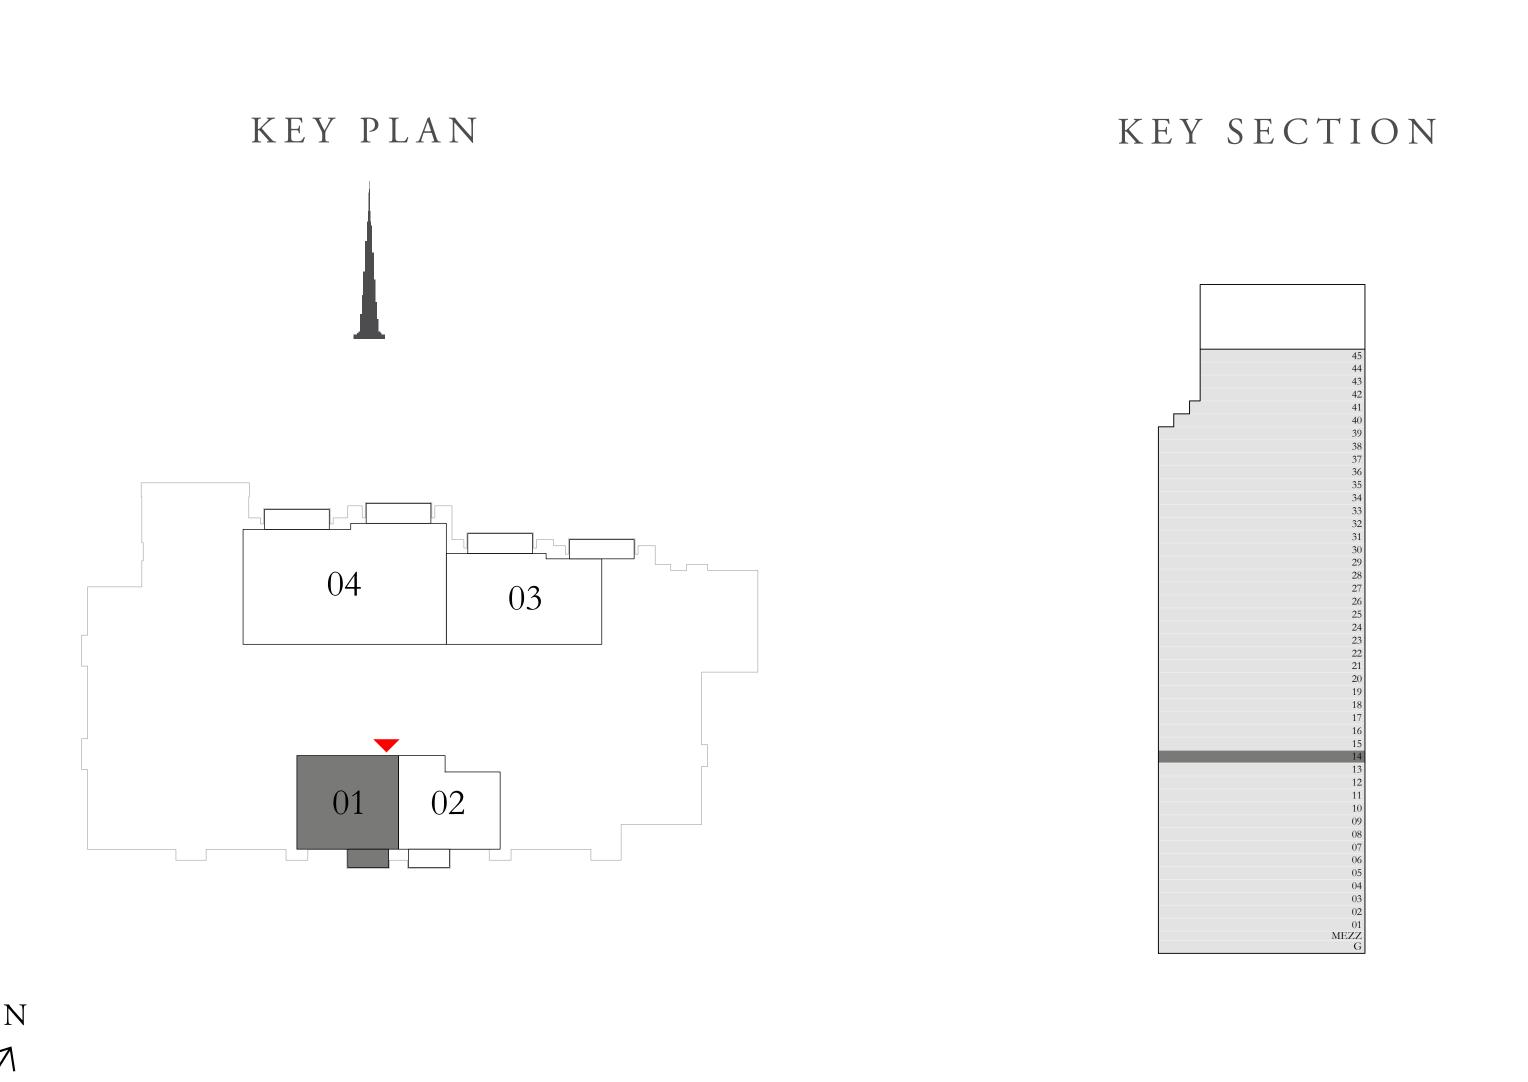

#### 1 BEDROOM TYPE 3A

|                | LEVEL 1        | UNIT 04                                                                                                                                                         |
|----------------|----------------|-----------------------------------------------------------------------------------------------------------------------------------------------------------------|
| SUITE AREA     | 657.14 SQ.FT.  | 61.05 SQ.M.                                                                                                                                                     |
| BALCONY ARE    | EA 0.00 SQ.FT. | 0.00 SQ.M.                                                                                                                                                      |
| TOTAL AREA     | 657.14 SQ.FT.  | 61.05 SQ.M.                                                                                                                                                     |
|                | LEVEL 3        | UNIT 04                                                                                                                                                         |
| SUITE AREA     | 657.35 SQ.FT.  | 61.07 SQ.M.                                                                                                                                                     |
| BALCONY ARE    | EA 0.00 SQ.FT. | 0.00 SQ.M.                                                                                                                                                      |
| TOTAL AREA     | 657.35 SQ.FT.  | 61.07 SQ.M.                                                                                                                                                     |
| KEY PLAN       |                | KEY SECTION                                                                                                                                                     |
| 01 02 03 04 05 | 07             | 45 44 44 43 42 41 40 30 38 38 37 36 36 35 34 33 32 31 30 29 28 27 26 25 24 22 21 20 19 19 19 18 17 16 15 15 14 11 10 09 08 08 07 06 05 05 04 04 03 02 01 MEZZ G |