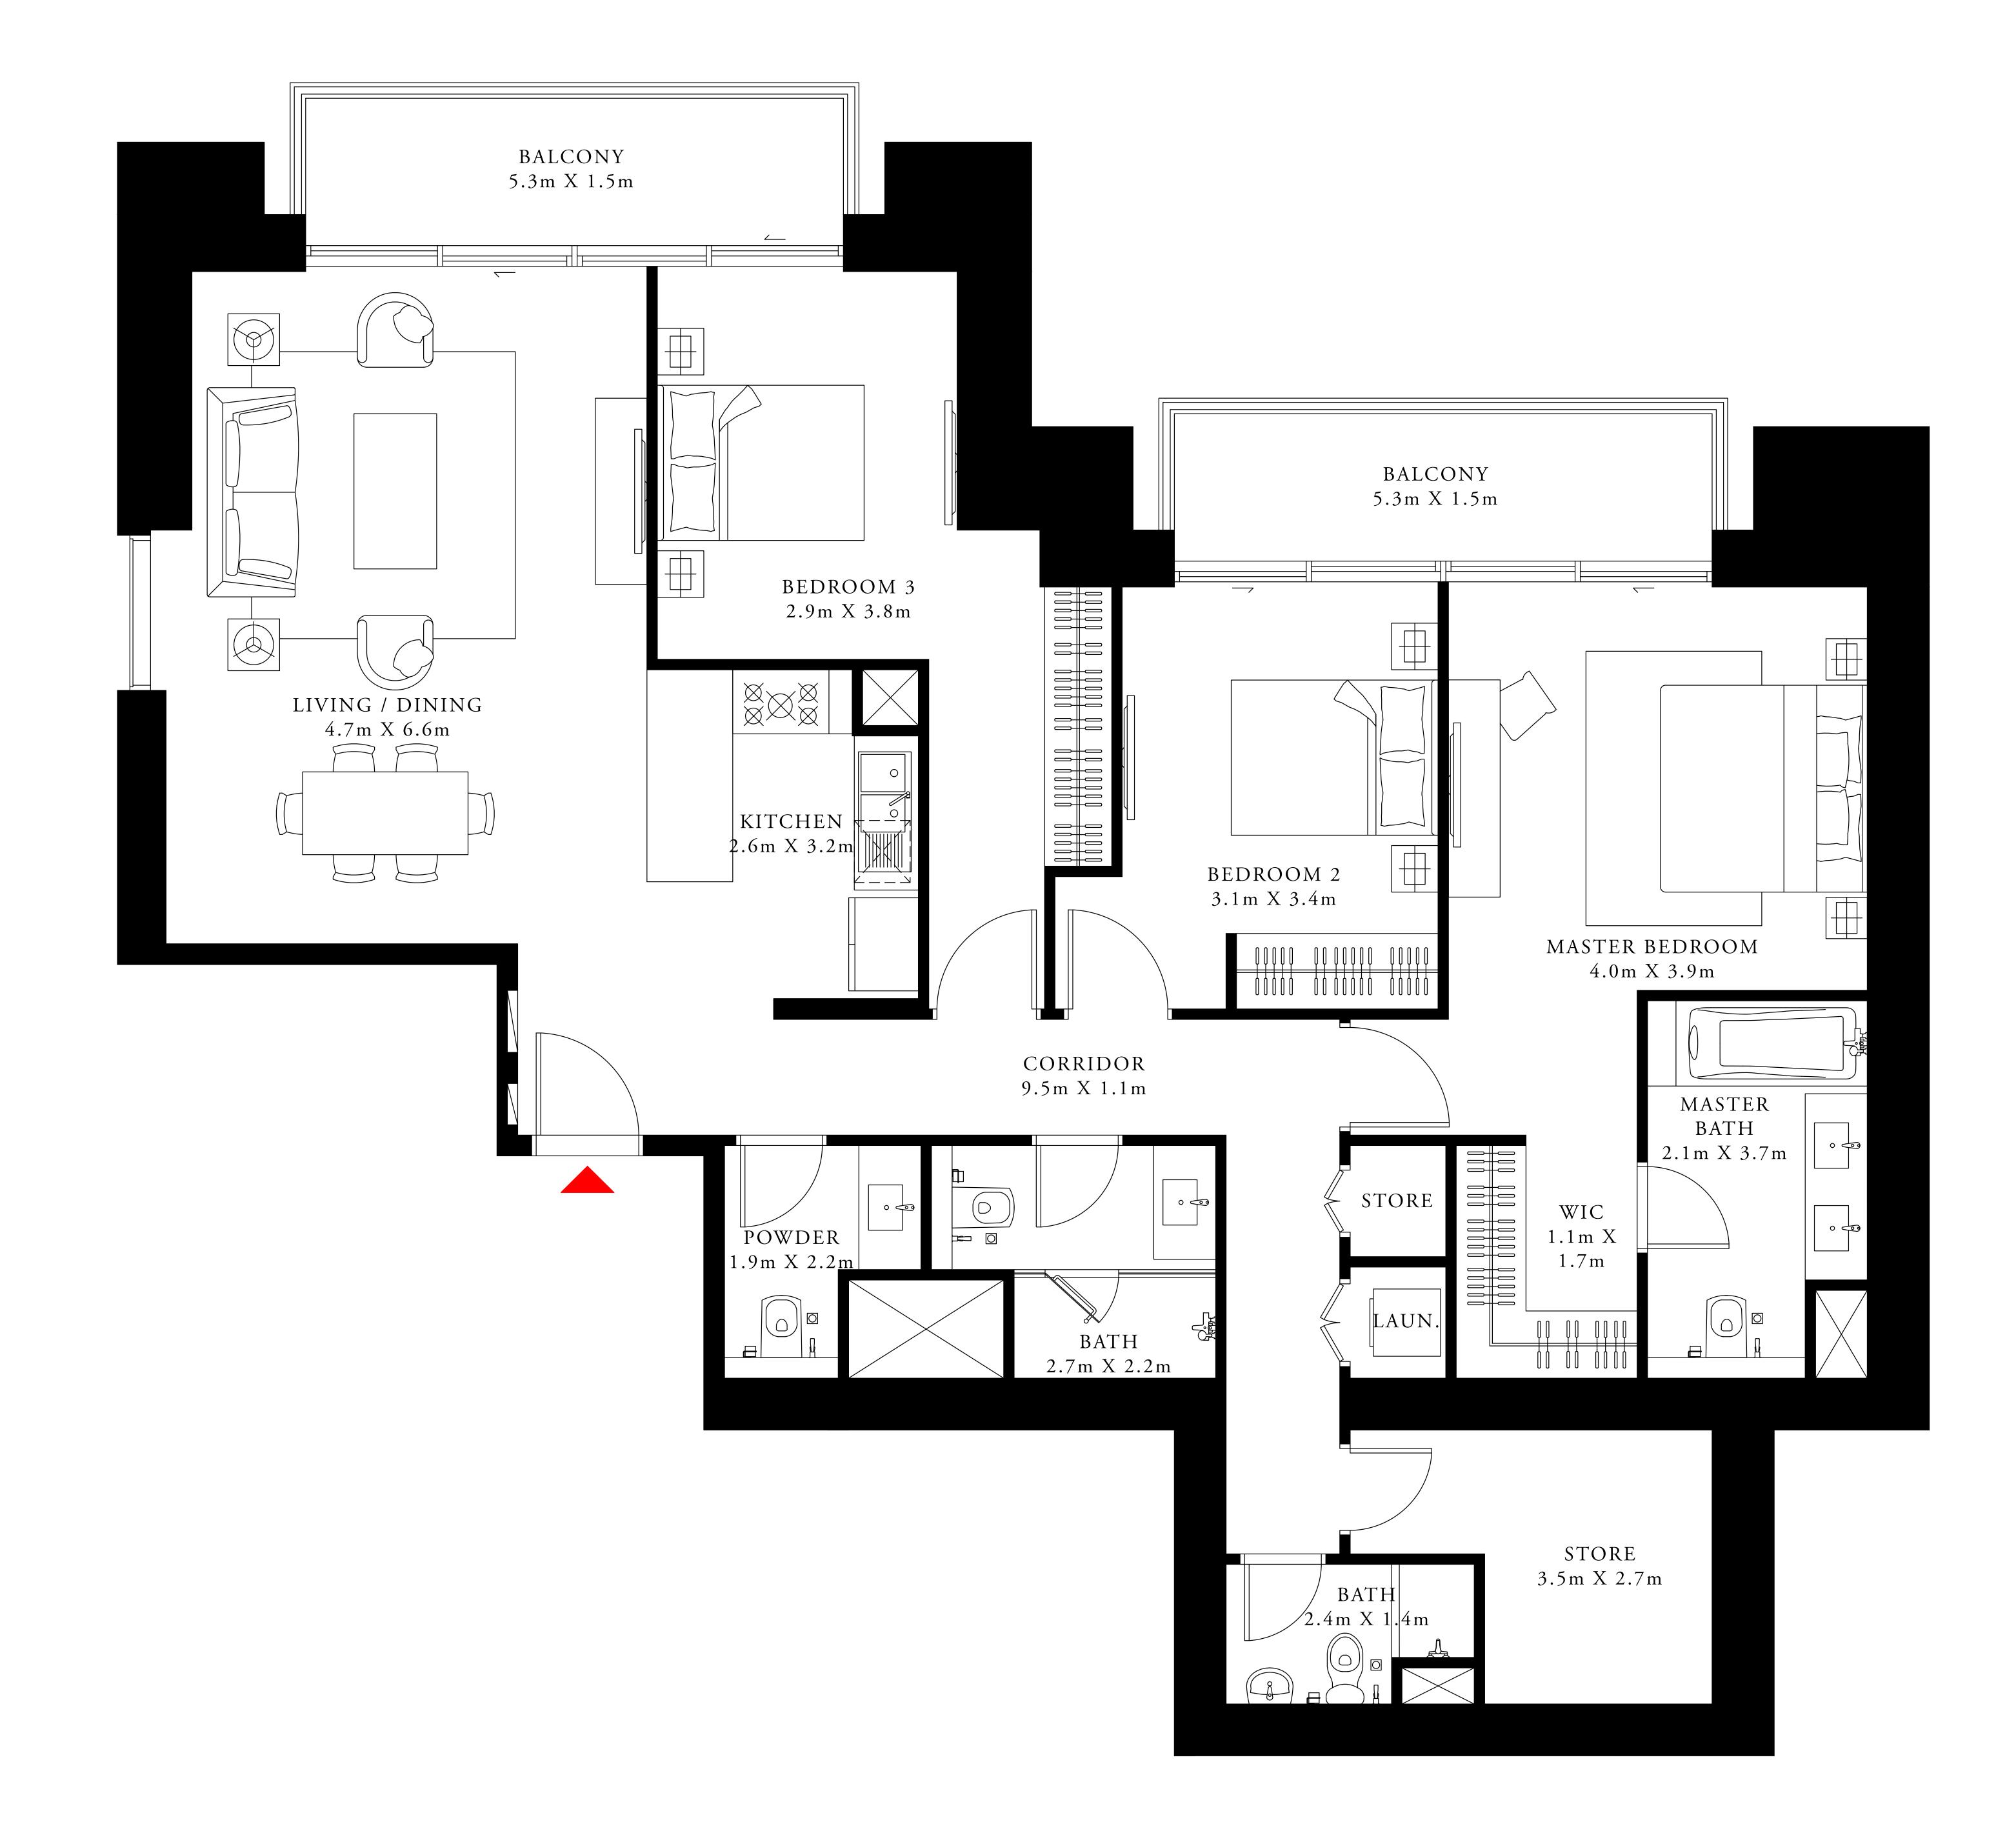

#### 3 BEDROOM DUPLEX 1

GROUND LEVEL

UNIT 02

| SUITE AREA                | 2472.47 SQ.FT. | 229.70 SQ.M. |
|---------------------------|----------------|--------------|
| TERRACE / BALCONY<br>AREA | 303.86 SQ.FT.  | 28.23 SQ.M.  |
| TOTAL AREA                | 2776.33 SQ.FT. | 257.93 SQ.M. |