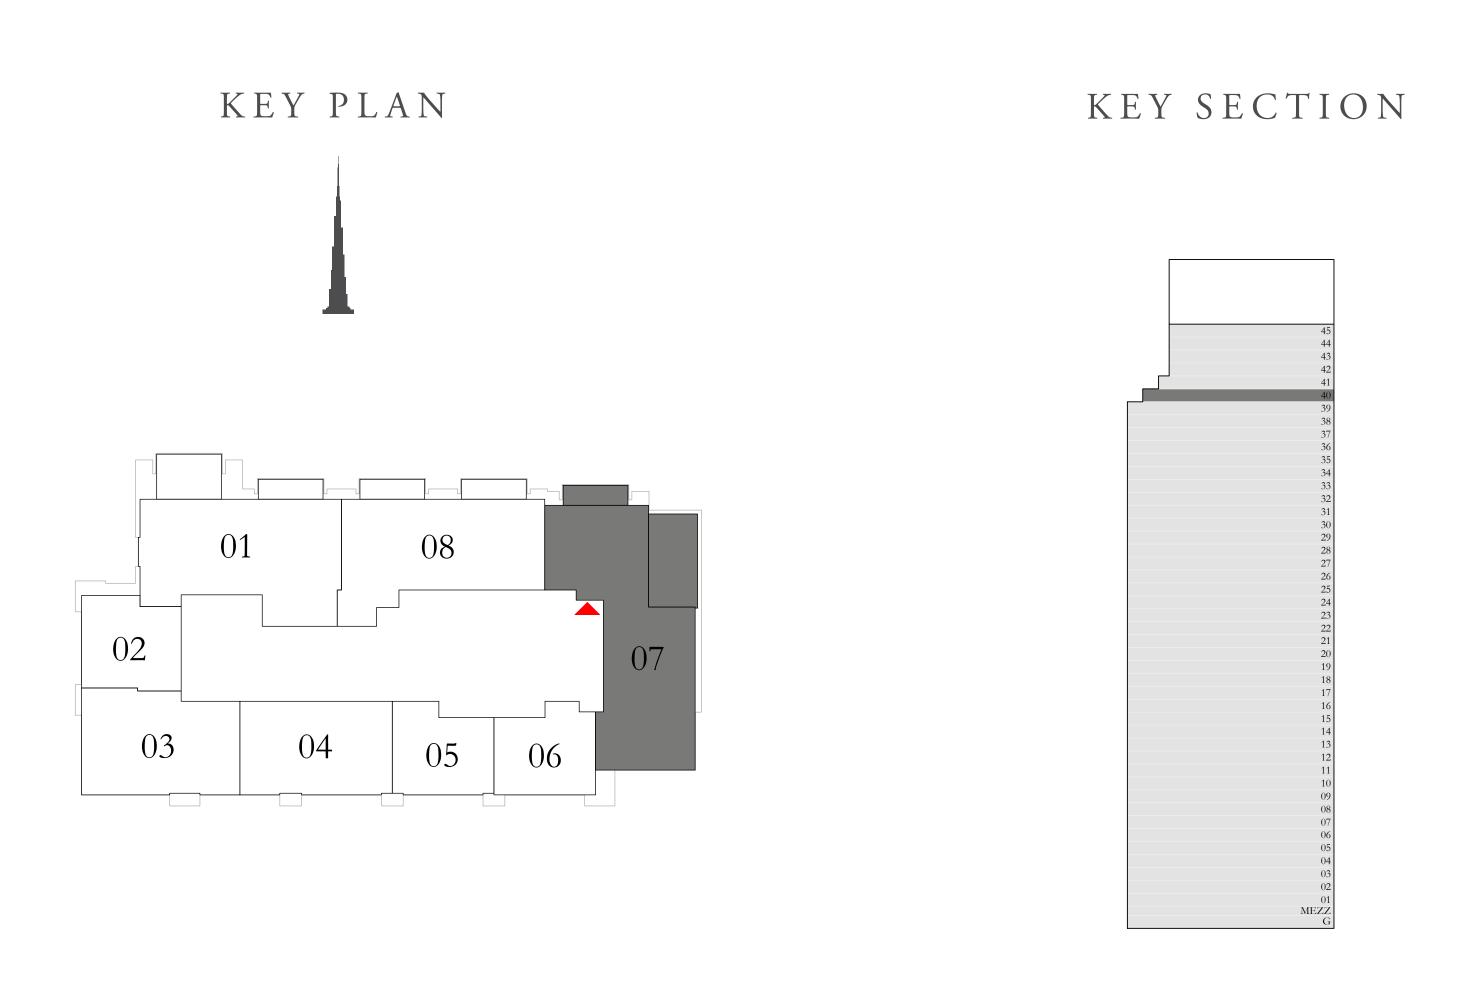

### 3 BEDROOM TYPE 4

LEVEL 40

| SUITE AREA   | 1809.63 SQ.FT. | 168.12 SQ.M. |
|--------------|----------------|--------------|
| BALCONY AREA | 430.66 SQ.FT.  | 40.01 SQ.M.  |
| TOTAL AREA   | 2240.29 SQ.FT. | 208.13 SQ.M. |