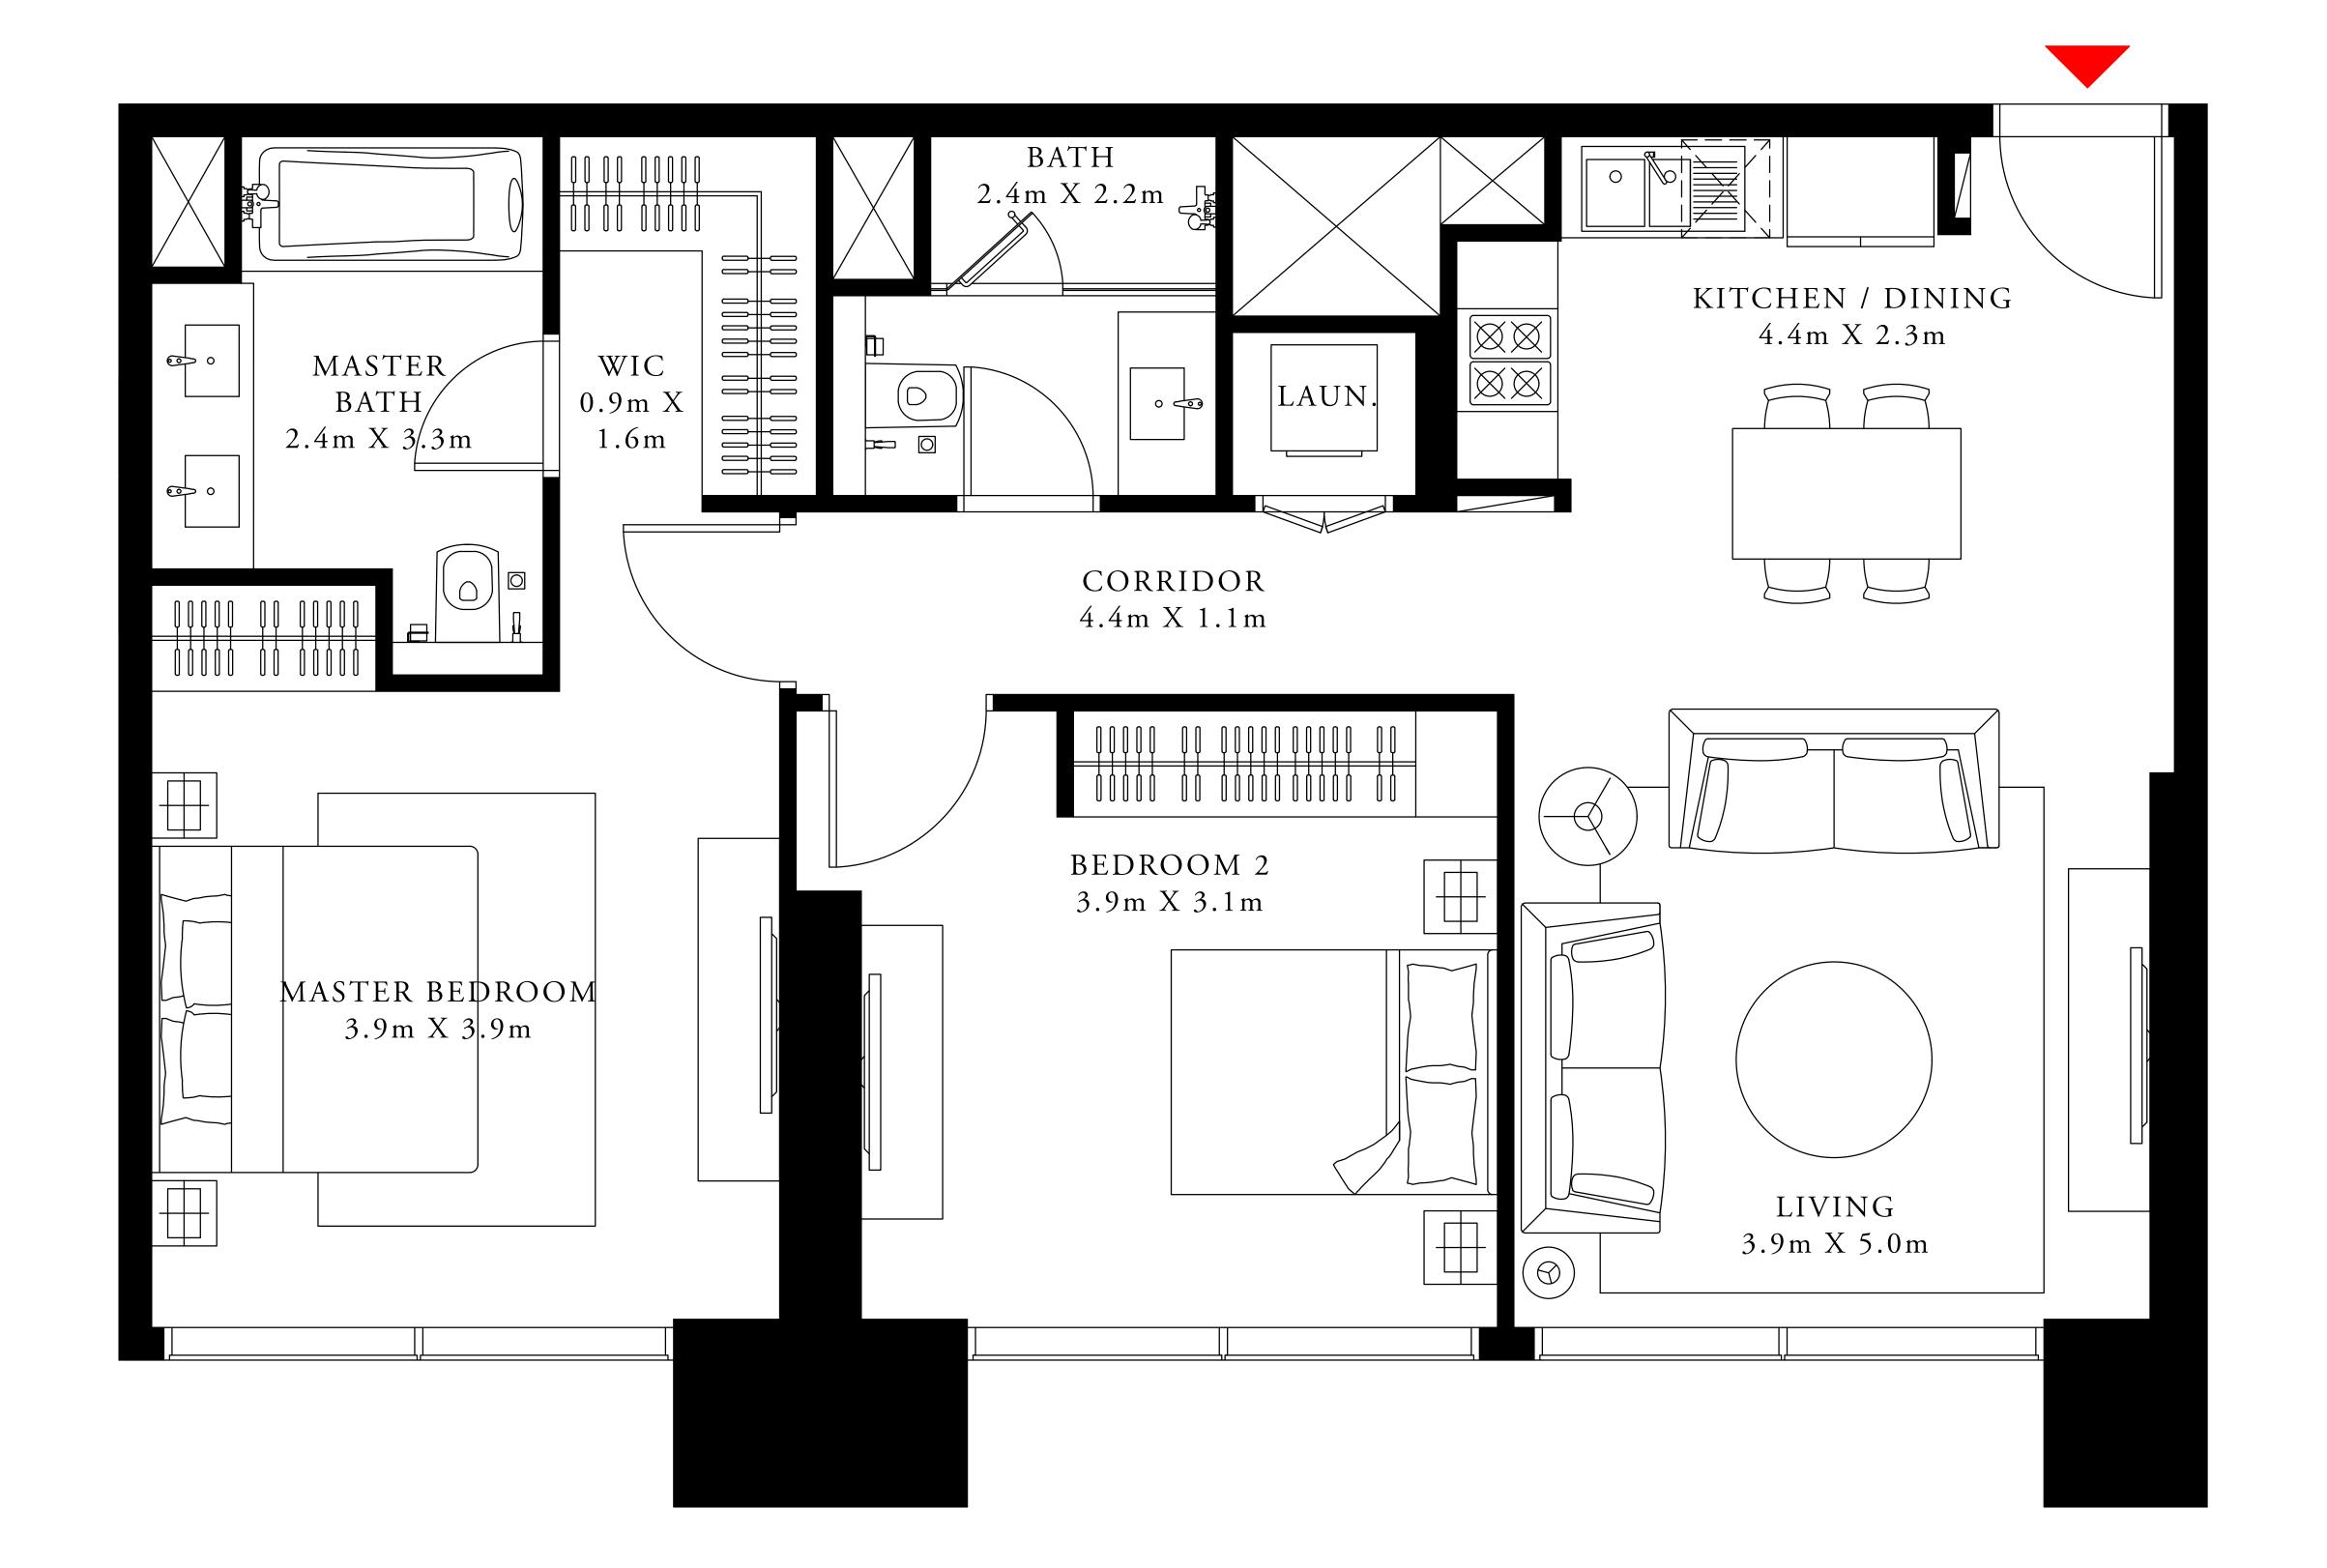

#### 3 BEDROOM DUPLEX 3

GROUND LEVEL

UNIT 04

| SUITE AREA                | 2205.52 SQ.FT. | 204.90 SQ.M. |
|---------------------------|----------------|--------------|
| TERRACE / BALCONY<br>AREA | 209.25 SQ.FT.  | 19.44 SQ.M.  |
| TOTAL AREA                | 2414.77 SQ.FT. | 224.34 SQ.M. |

LOWER LEVEL

ACT One · ACT Two

ACT TWO