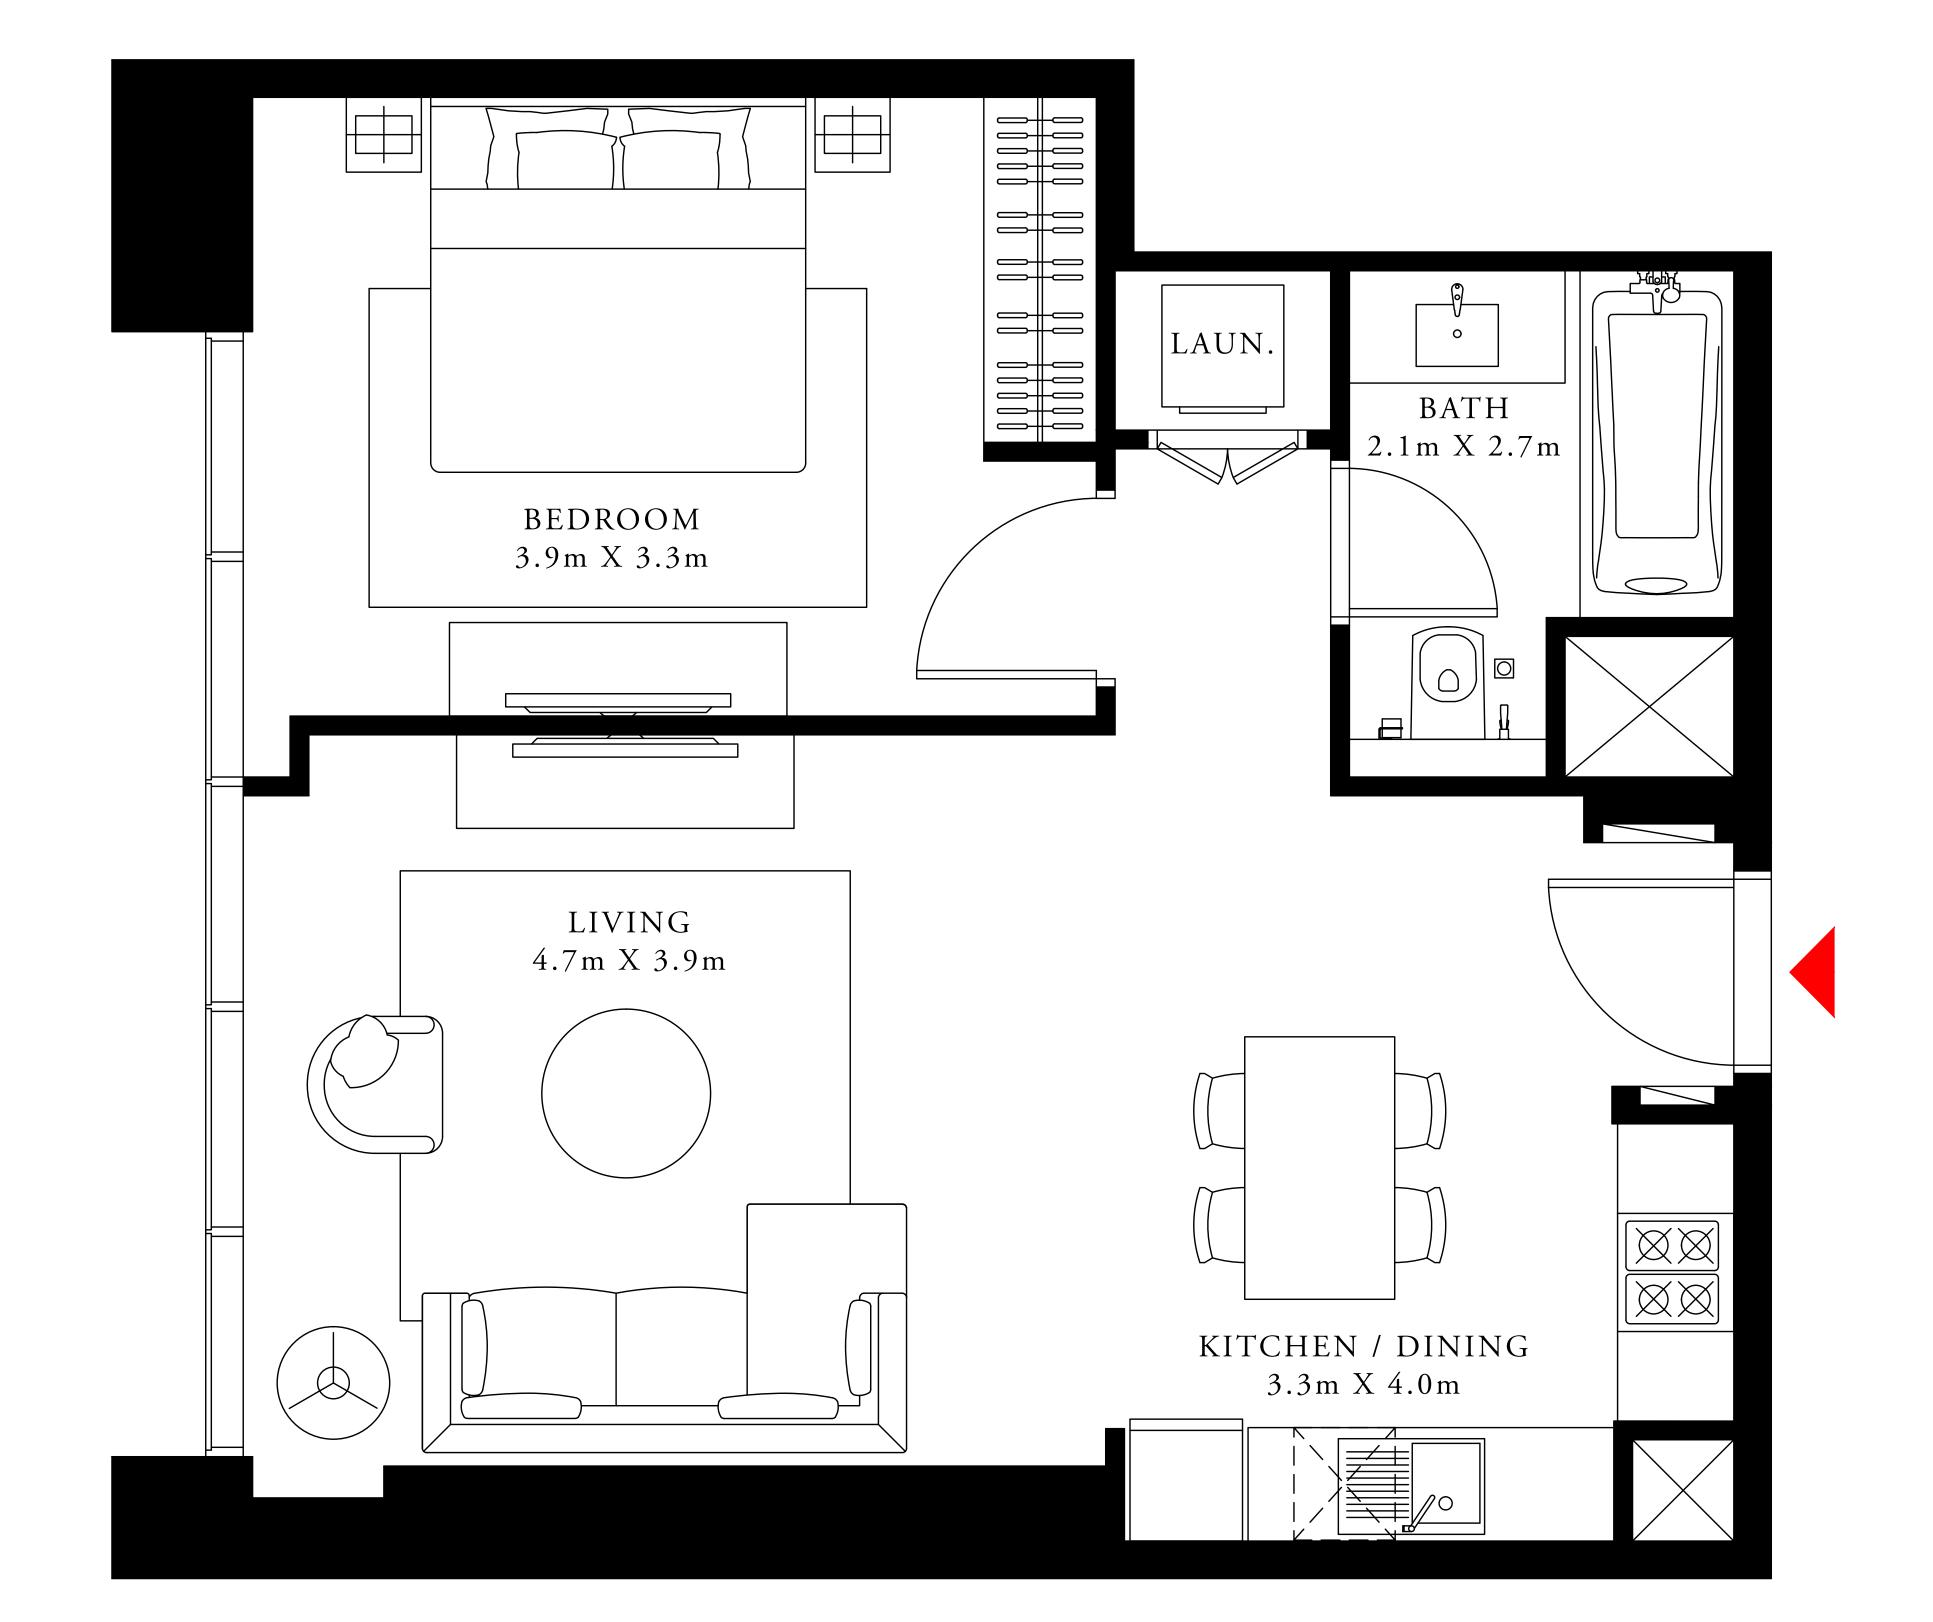

T One · ACT Two

ACT TWO

### 3 BEDROOM TYPE 3E

LEVEL 39

| SUITE AREA   | 1452.16 SQ.FT. | 134.91 SQ.M. |
|--------------|----------------|--------------|
| BALCONY AREA | 152.42 SQ.FT.  | 14.16 SQ.M.  |
| TOTAL AREA   | 1604.58 SQ.FT. | 149.07 SQ.M. |









ACT One · ACT Two

ACT TWO

#### 3 BEDROOM TYPE 3C2

LEVEL 40

| SUITE AREA   | 1524.06 SQ.FT. | 141.59 SQ.M. | _ |
|--------------|----------------|--------------|---|
| BALCONY AREA | 318.29 SQ.FT.  | 29.57 SQ.M.  |   |
| TOTAL AREA   | 1842.35 SQ.FT. | 171.16 SQ.M. | • |









ACT One · ACT Two

ACT TWO

#### 1 BEDROOM TYPE 6

LEVEL 40

| SUITE AREA   | 638.41 SQ.FT. | 59.31 SQ.M. |
|--------------|---------------|-------------|
| BALCONY AREA | 0.00 SQ.FT.   | 0.00 SQ.M.  |
| TOTAL AREA   | 638.41 SQ.FT. | 59.31 SQ.M. |









ACT One · ACT Two

ACT TWO

#### 2 BEDROOM TYPE 7A

LEVEL 40

| SUITE AREA   | 1106.42 SQ.FT. | 102.79 SQ.M. |
|--------------|----------------|--------------|
| BALCONY AREA | 0.00 SQ.FT.    | 0.00 SQ.M.   |
| TOTAL AREA   | 1106.42 SQ.FT. | 102.79 SQ.M. |









ACT One · ACT Two

ACT TWO

#### 2 BEDROOM TYPE 1C

LEVEL 40

| SUITE AREA   | 1001.47 SQ.FT. | 93.04 SQ.M. |
|--------------|----------------|-------------|
| BALCONY AREA | 0.00 SQ.FT.    | 0.00 SQ.M.  |
| TOTAL AREA   | 1001.47 SQ.FT. | 93.04 SQ.M. |









ACT One · ACT Two

ACT TWO

### 1 BEDROOM TYPE 2C

LEVEL 40

| SUITE AREA   | 606.98 SQ.FT. | 56.39 SQ.M. |
|--------------|---------------|-------------|
| BALCONY AREA | 0.00 SQ.FT.   | 0.00 SQ.M.  |
| TOTAL AREA   | 606.98 SQ.FT. | 56.39 SQ.M. |









ACT On