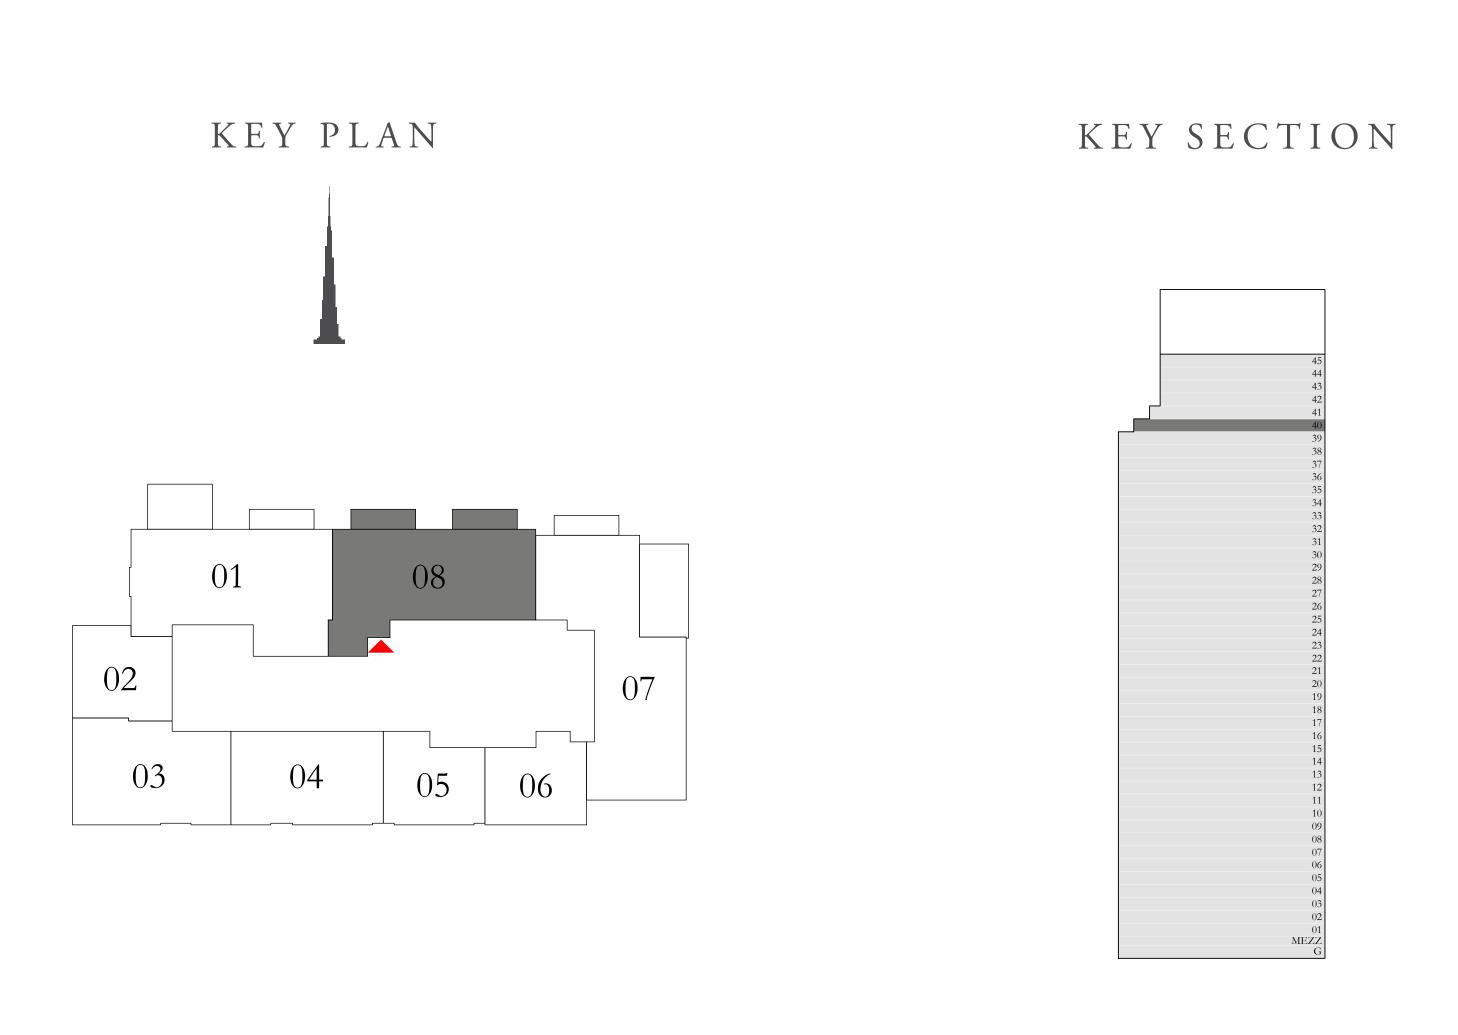

#### 4 BEDROOM DUPLEX 1

GROUND LEVEL

UNIT 01

| SUITE AREA                | 2877.84 SQ.FT. | 267.36 SQ.M. |
|---------------------------|----------------|--------------|
| TERRACE / BALCONY<br>AREA | 532.49 SQ.FT.  | 49.47 SQ.M.  |
| TOTAL AREA                | 3410.33 SQ.FT. | 316.83 SQ.M. |