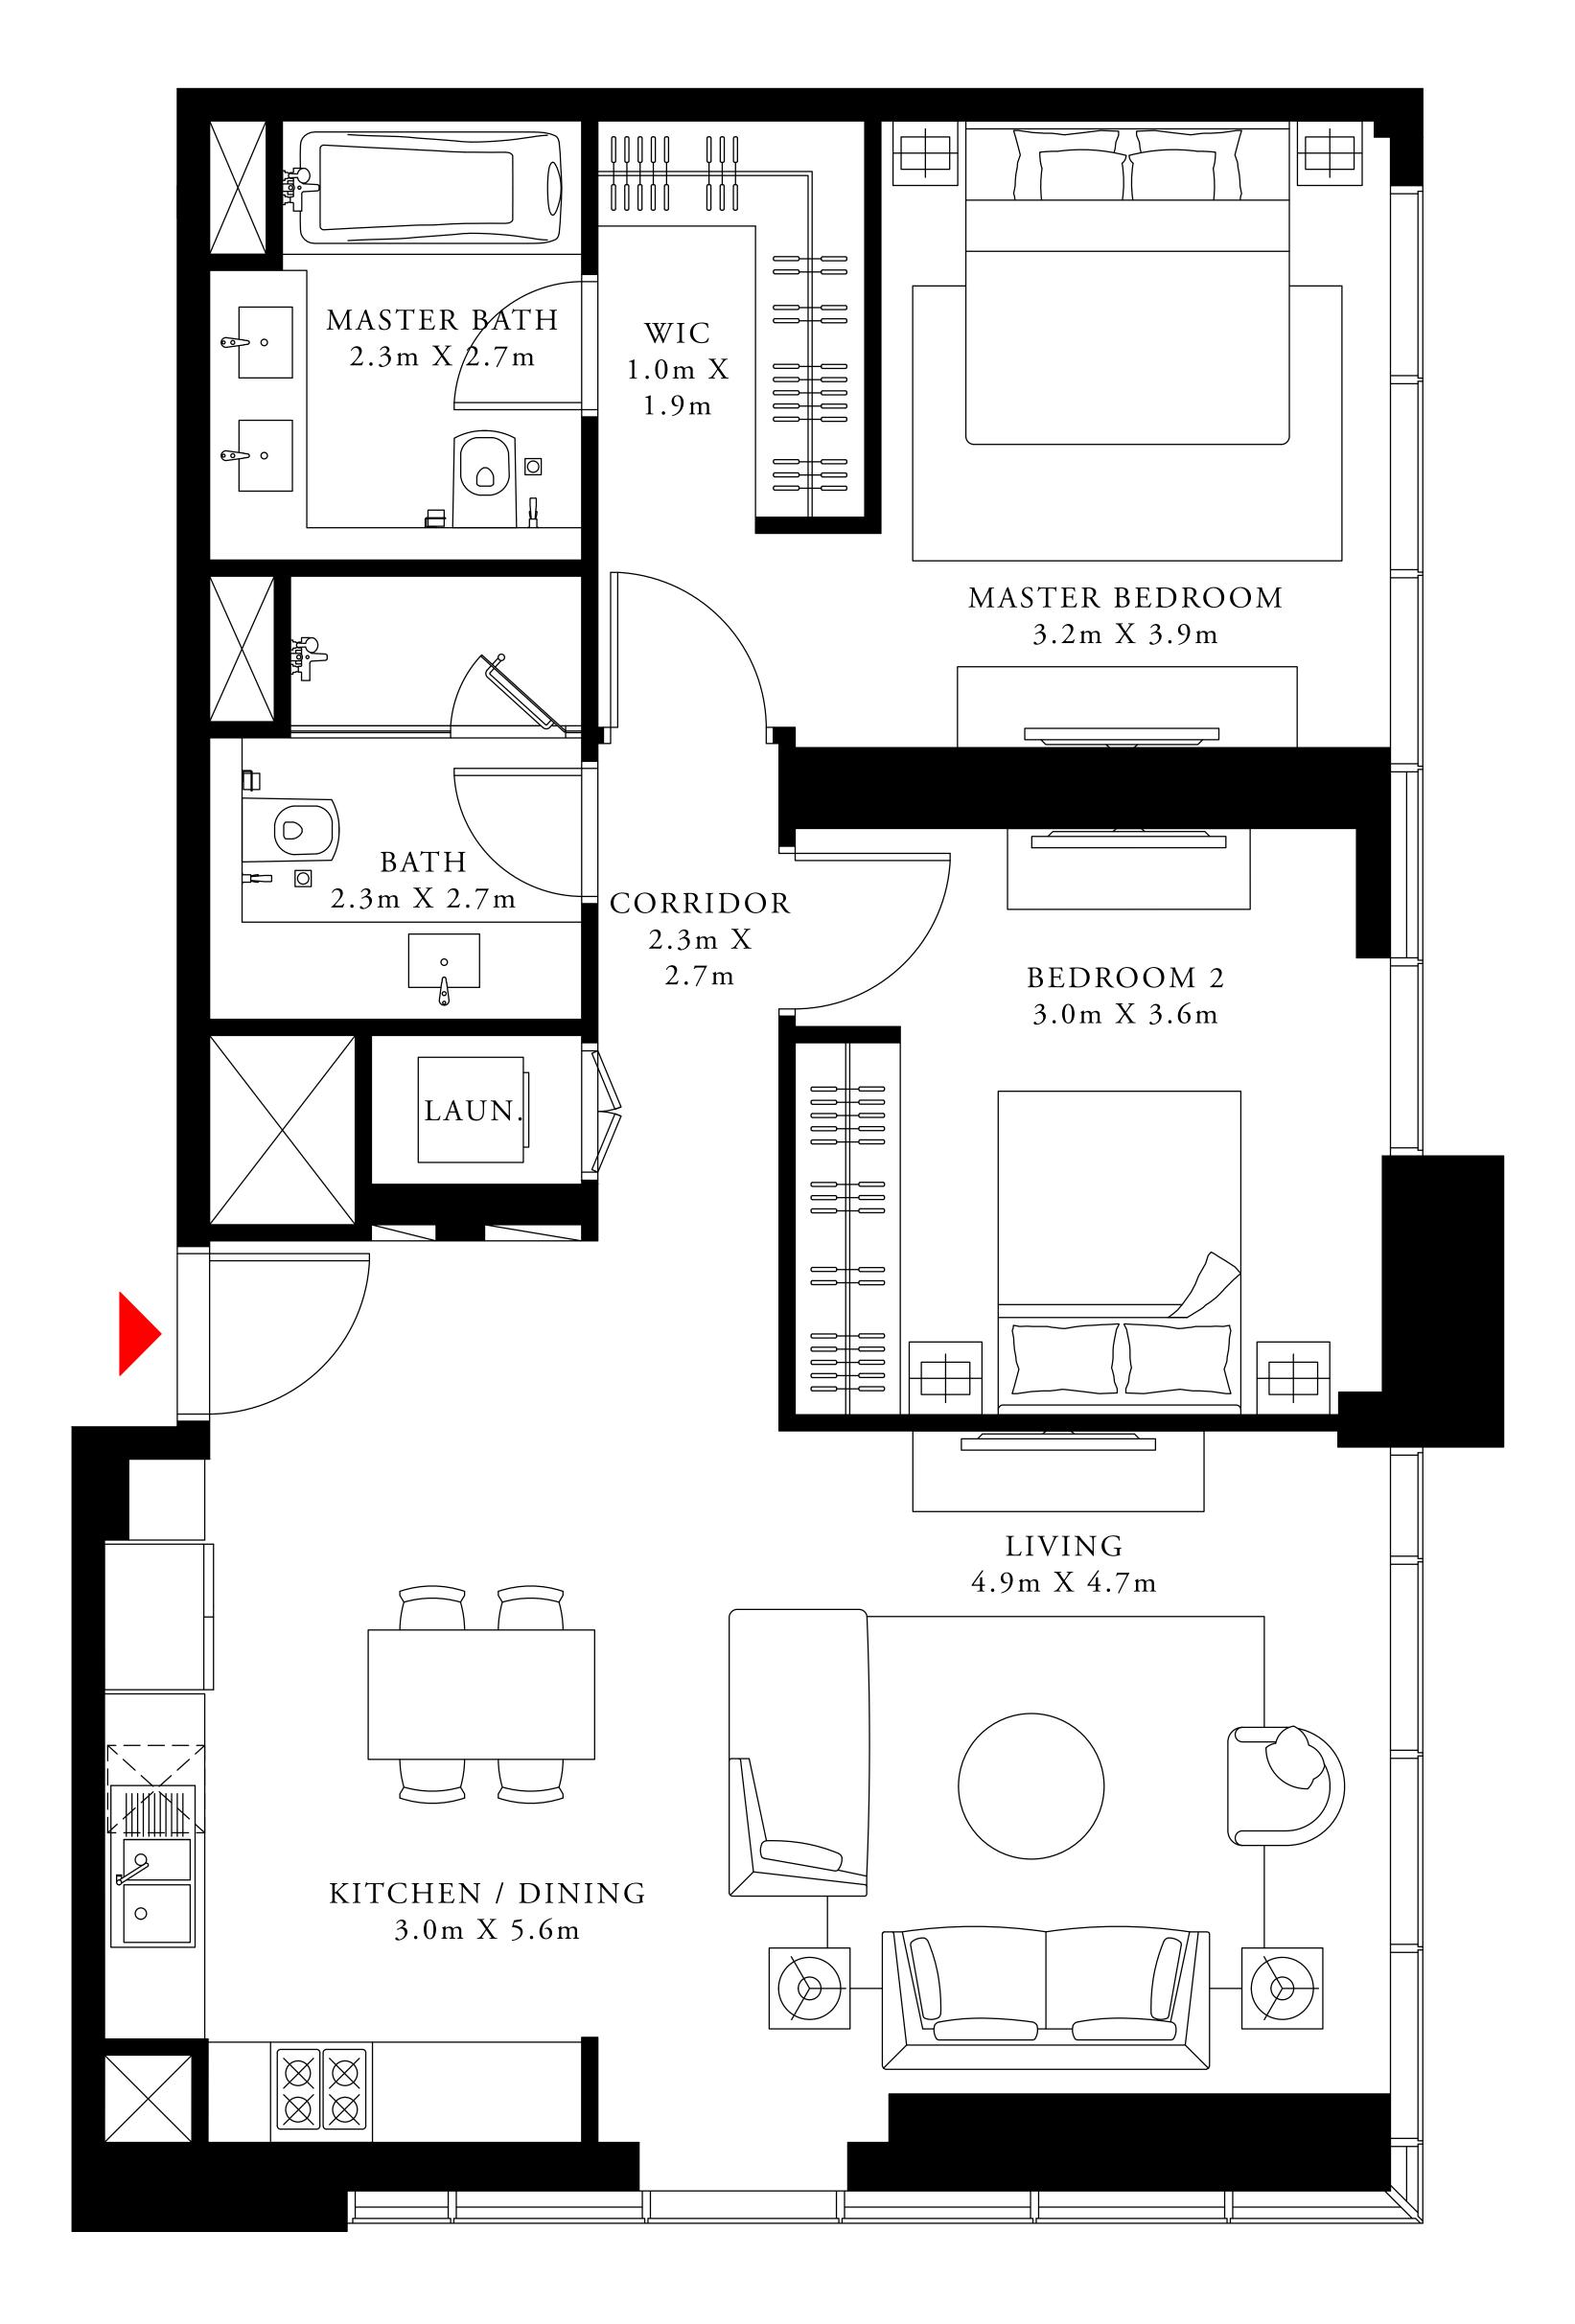

#### 3 BEDROOM DUPLEX 1

GROUND LEVEL

UNIT 02

| SUITE AREA                | 2472.47 SQ.FT. | 229.70 SQ.M. |
|---------------------------|----------------|--------------|
| TERRACE / BALCONY<br>AREA | 303.86 SQ.FT.  | 28.23 SQ.M.  |
| TOTAL AREA                | 2776.33 SQ.FT. | 257.93 SQ.M. |