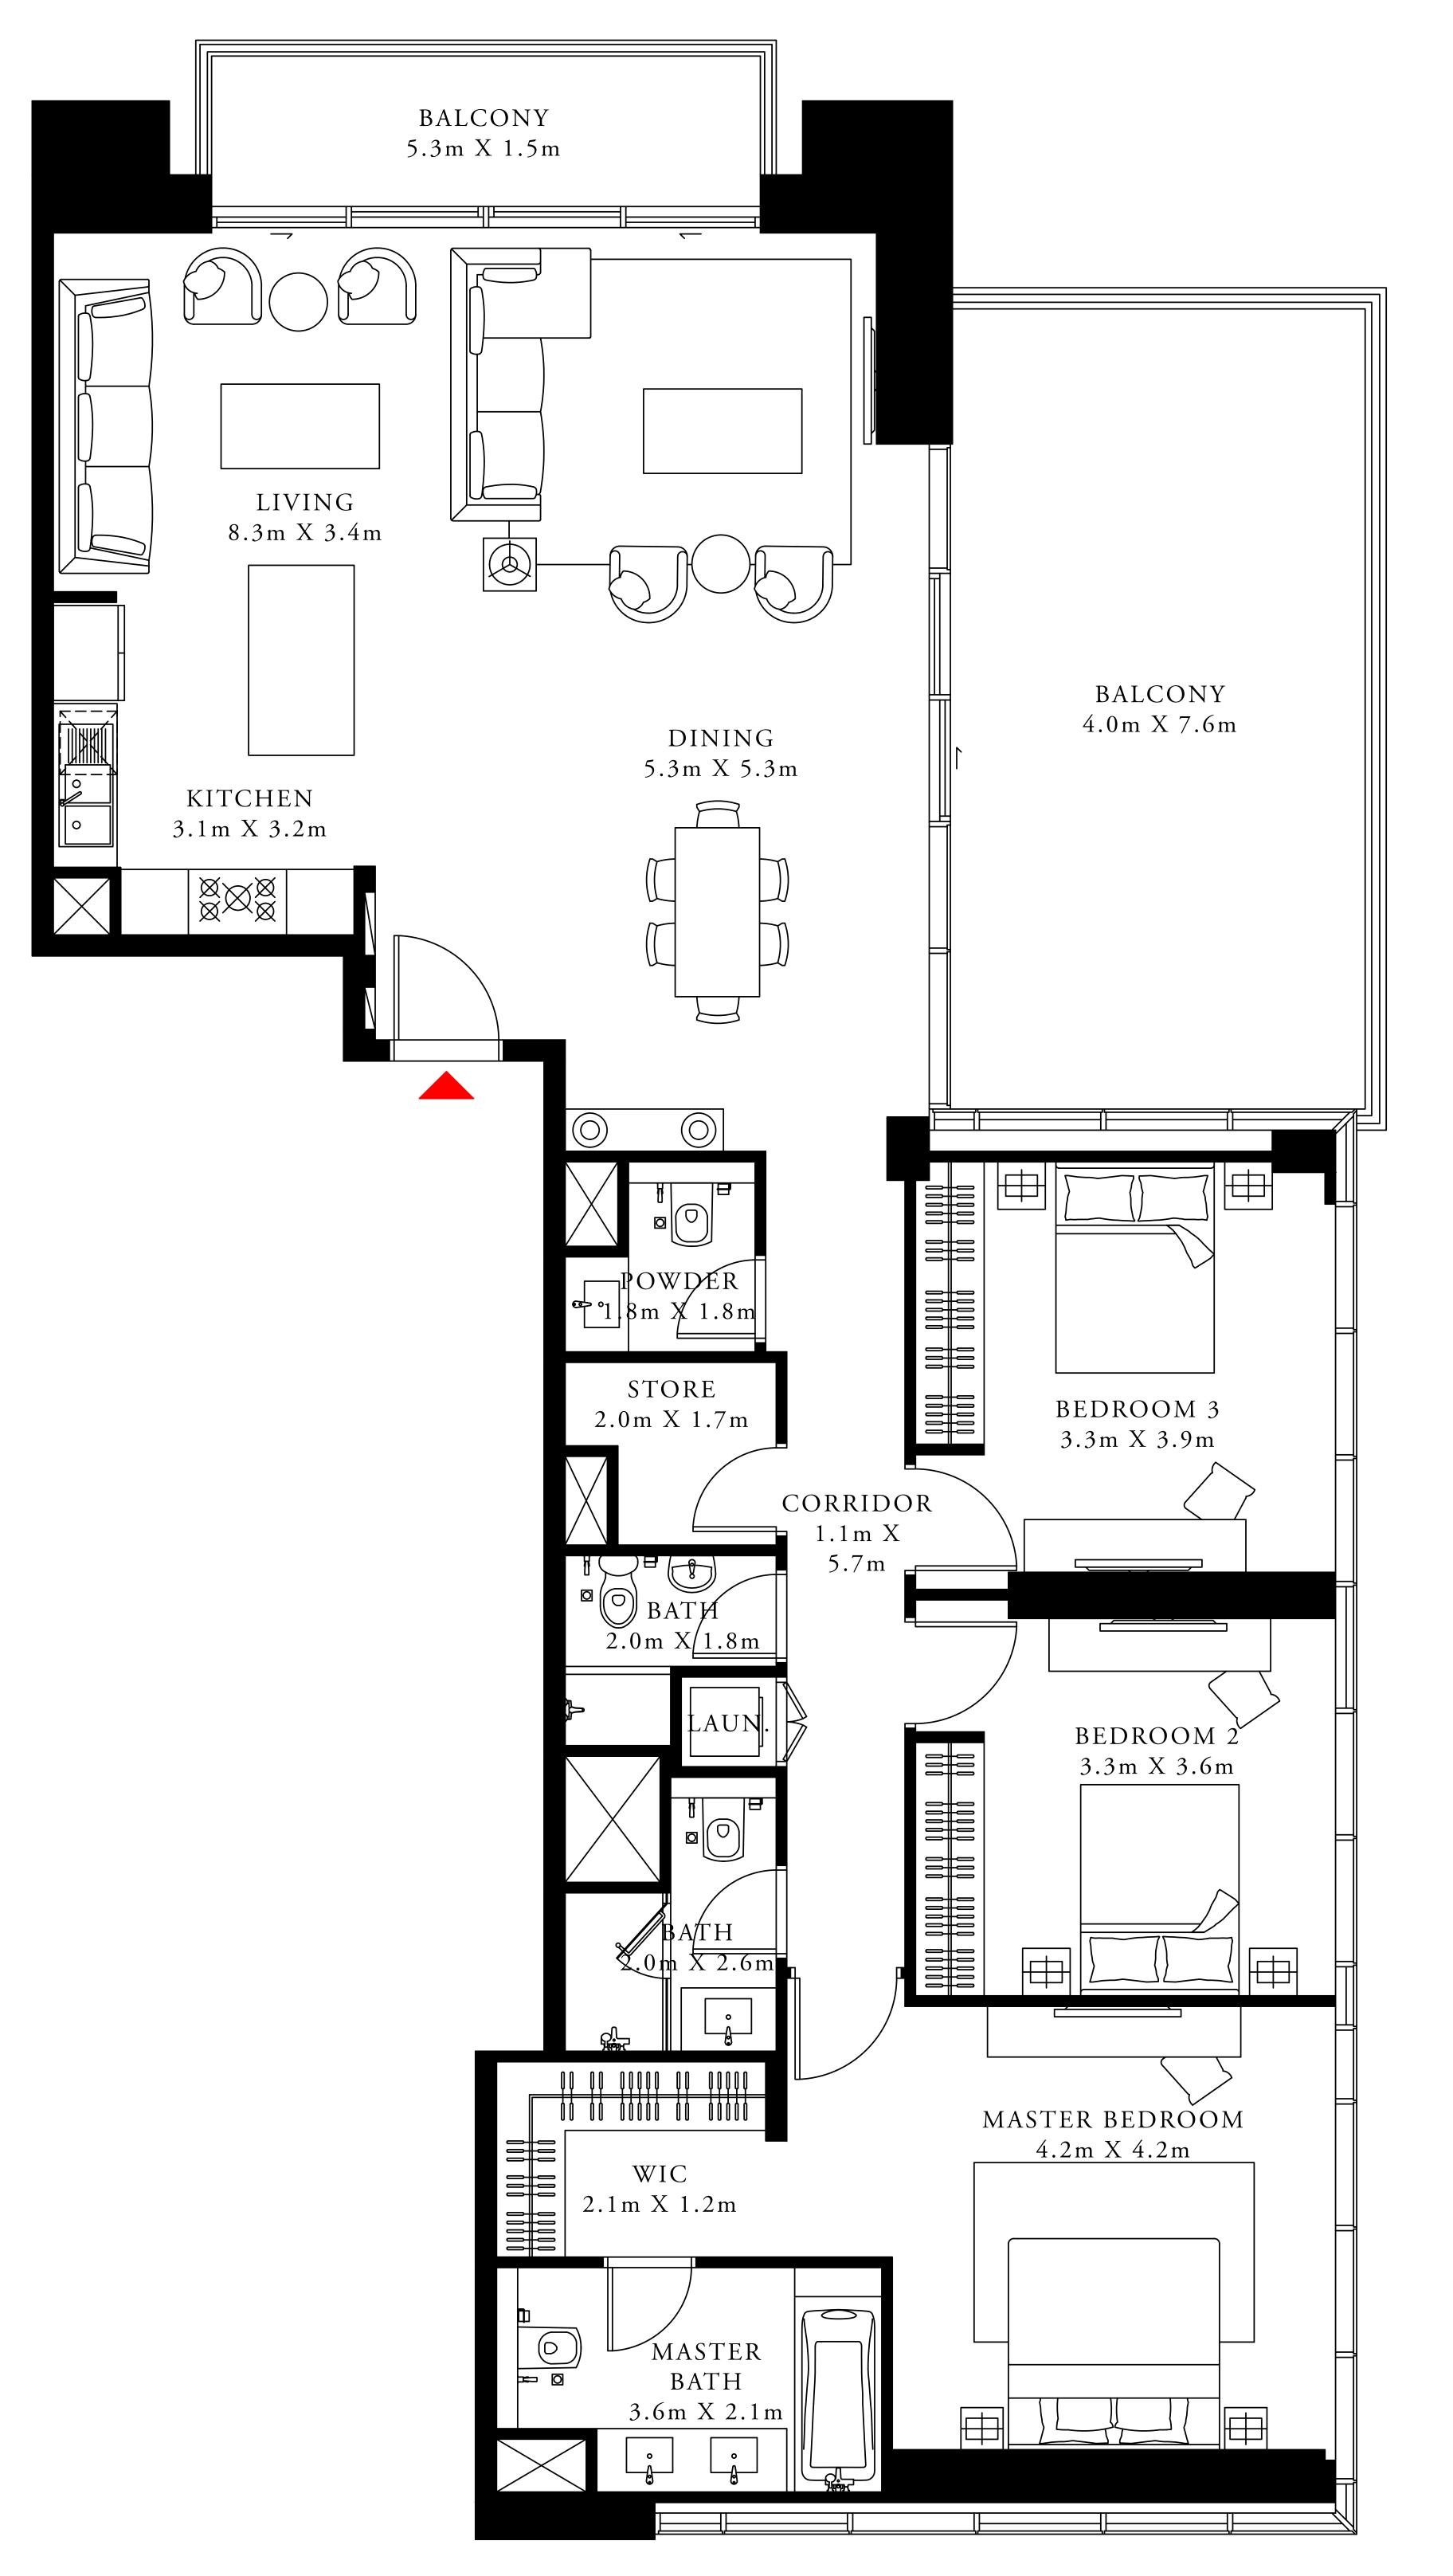

### 3 BEDROOM TYPE 4

LEVEL 40

| SUITE AREA   | 1809.63 SQ.FT. | 168.12 SQ.M. |
|--------------|----------------|--------------|
| BALCONY AREA | 430.66 SQ.FT.  | 40.01 SQ.M.  |
| TOTAL AREA   | 2240.29 SQ.FT. | 208.13 SQ.M. |