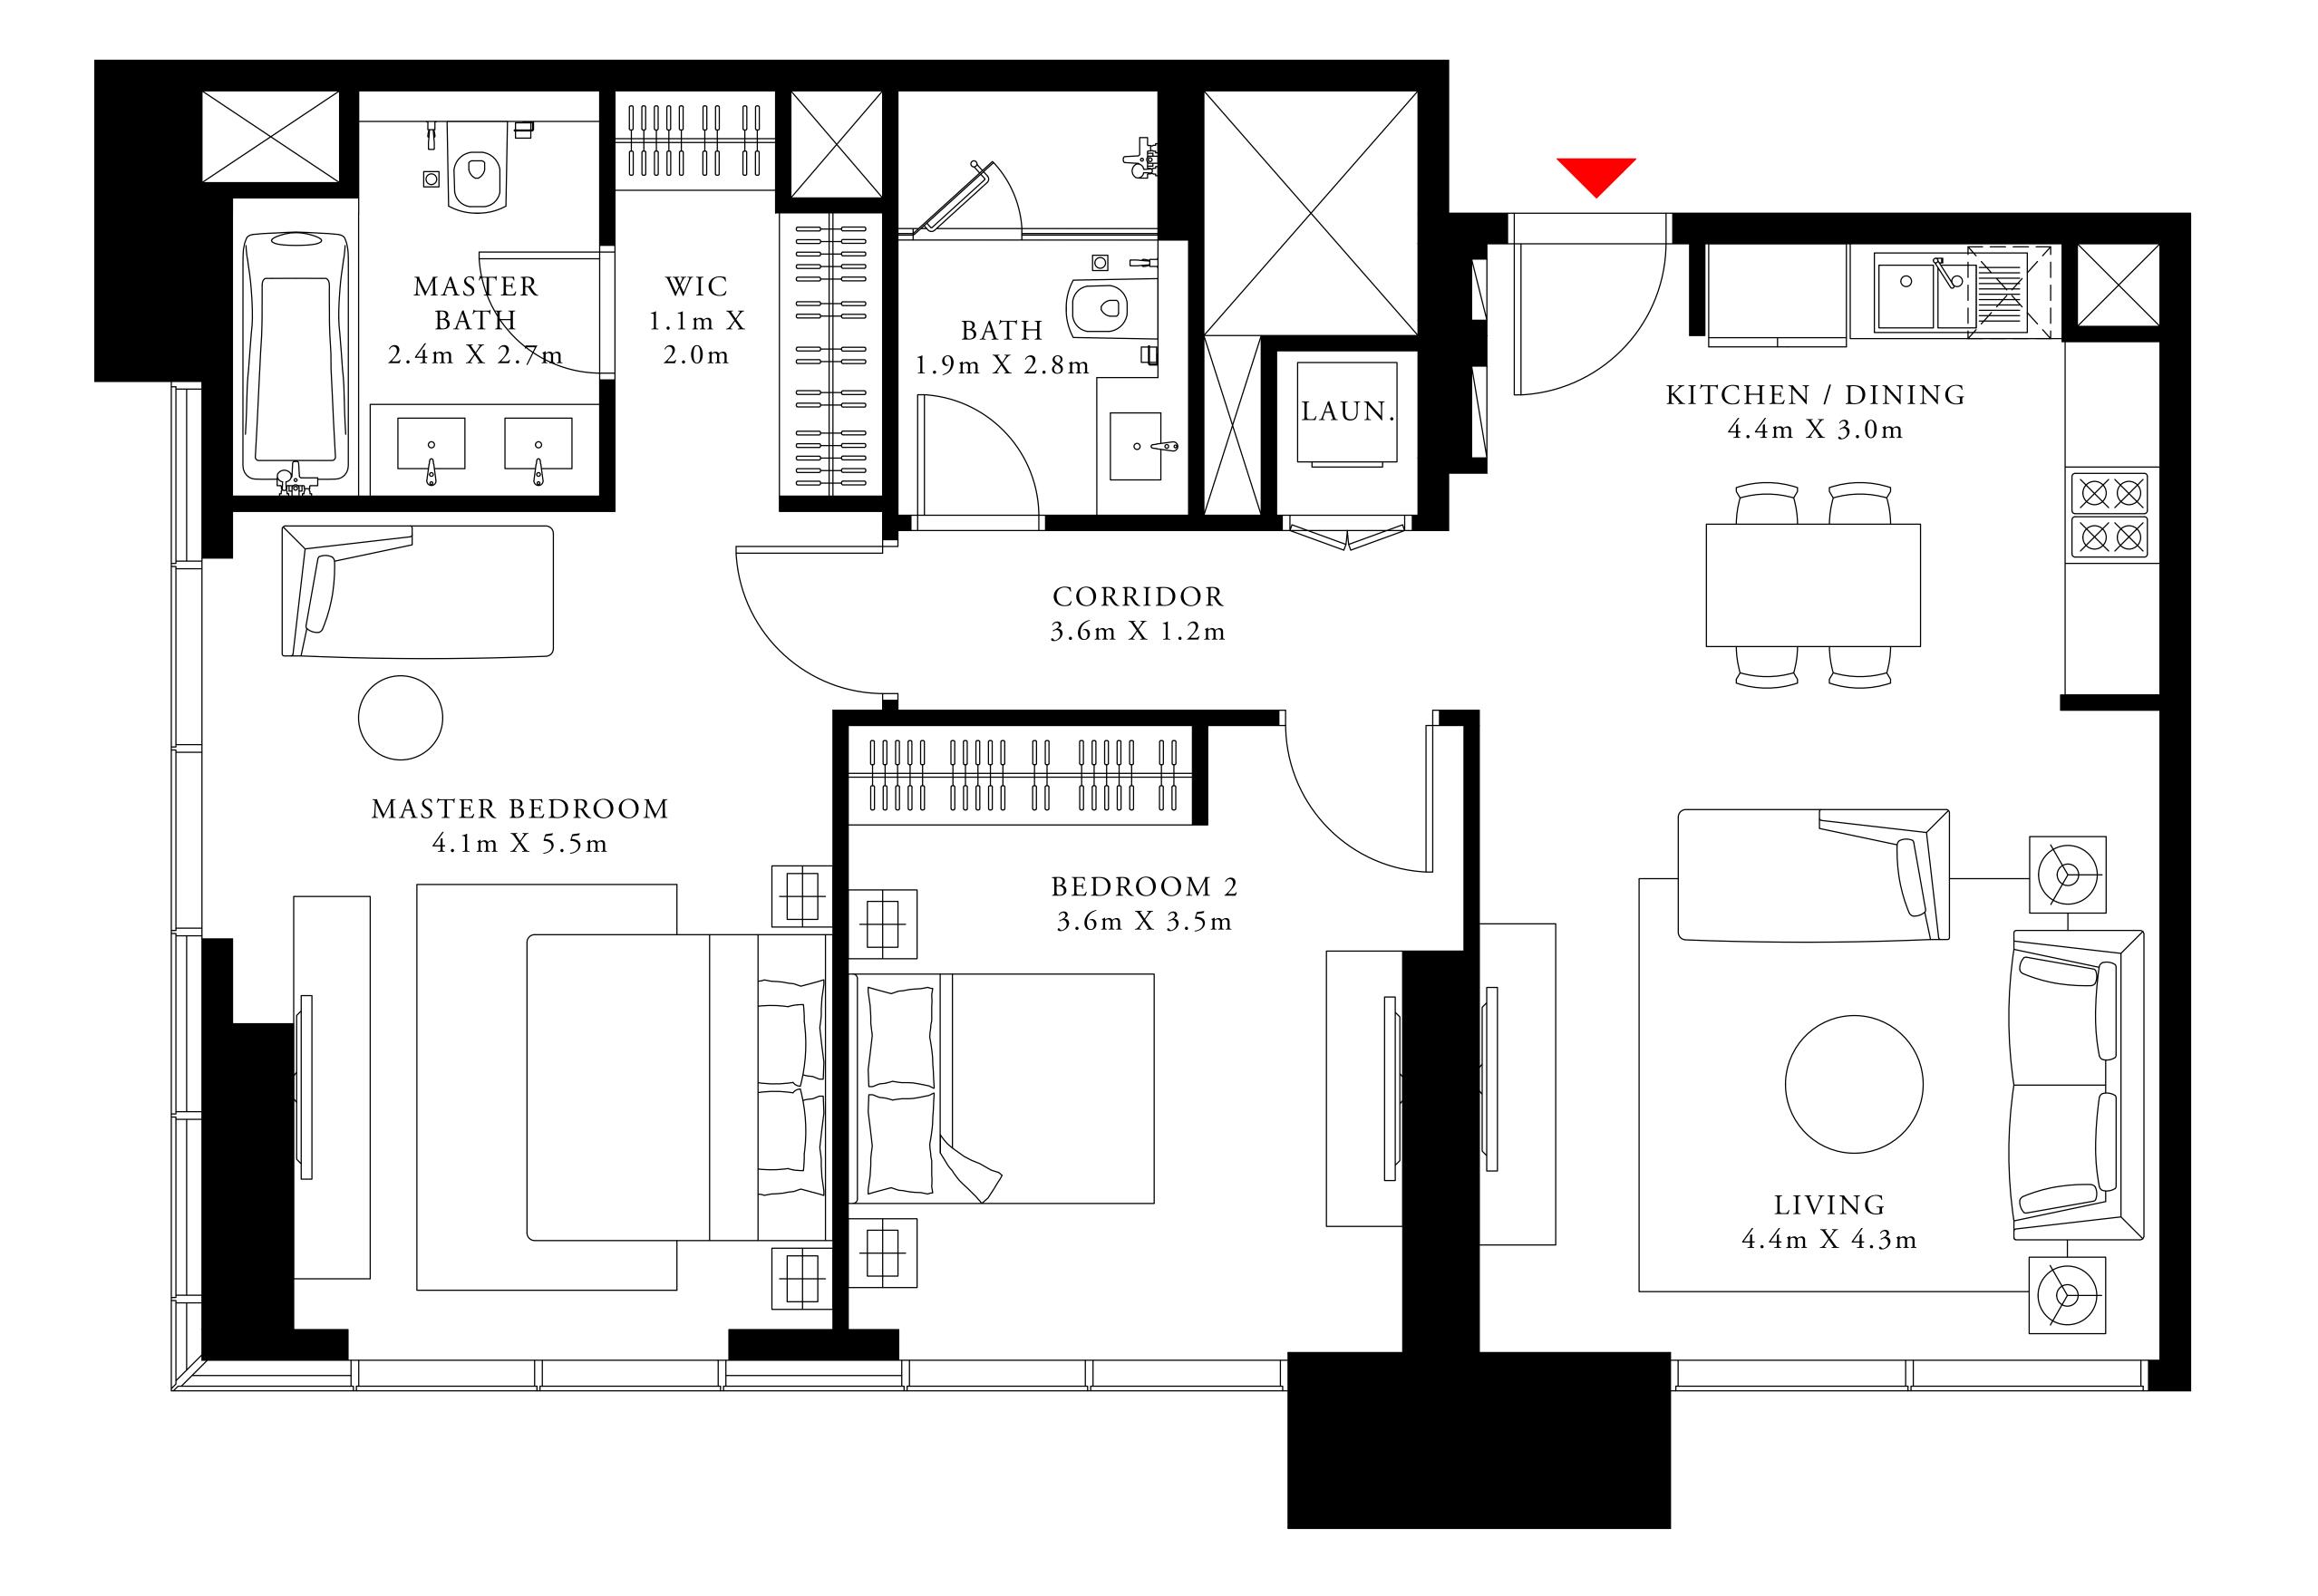

#### 3 BEDROOM DUPLEX 2

GROUND LEVEL

UNIT 03

| SUITE AREA                | 2138.04 SQ.FT. | 198.63 SQ.M. |  |
|---------------------------|----------------|--------------|--|
| TERRACE / BALCONY<br>AREA | 292.35 SQ.FT.  | 27.16 SQ.M.  |  |
| TOTAL AREA                | 2430.39 SQ.FT. | 225.79 SQ.M. |  |