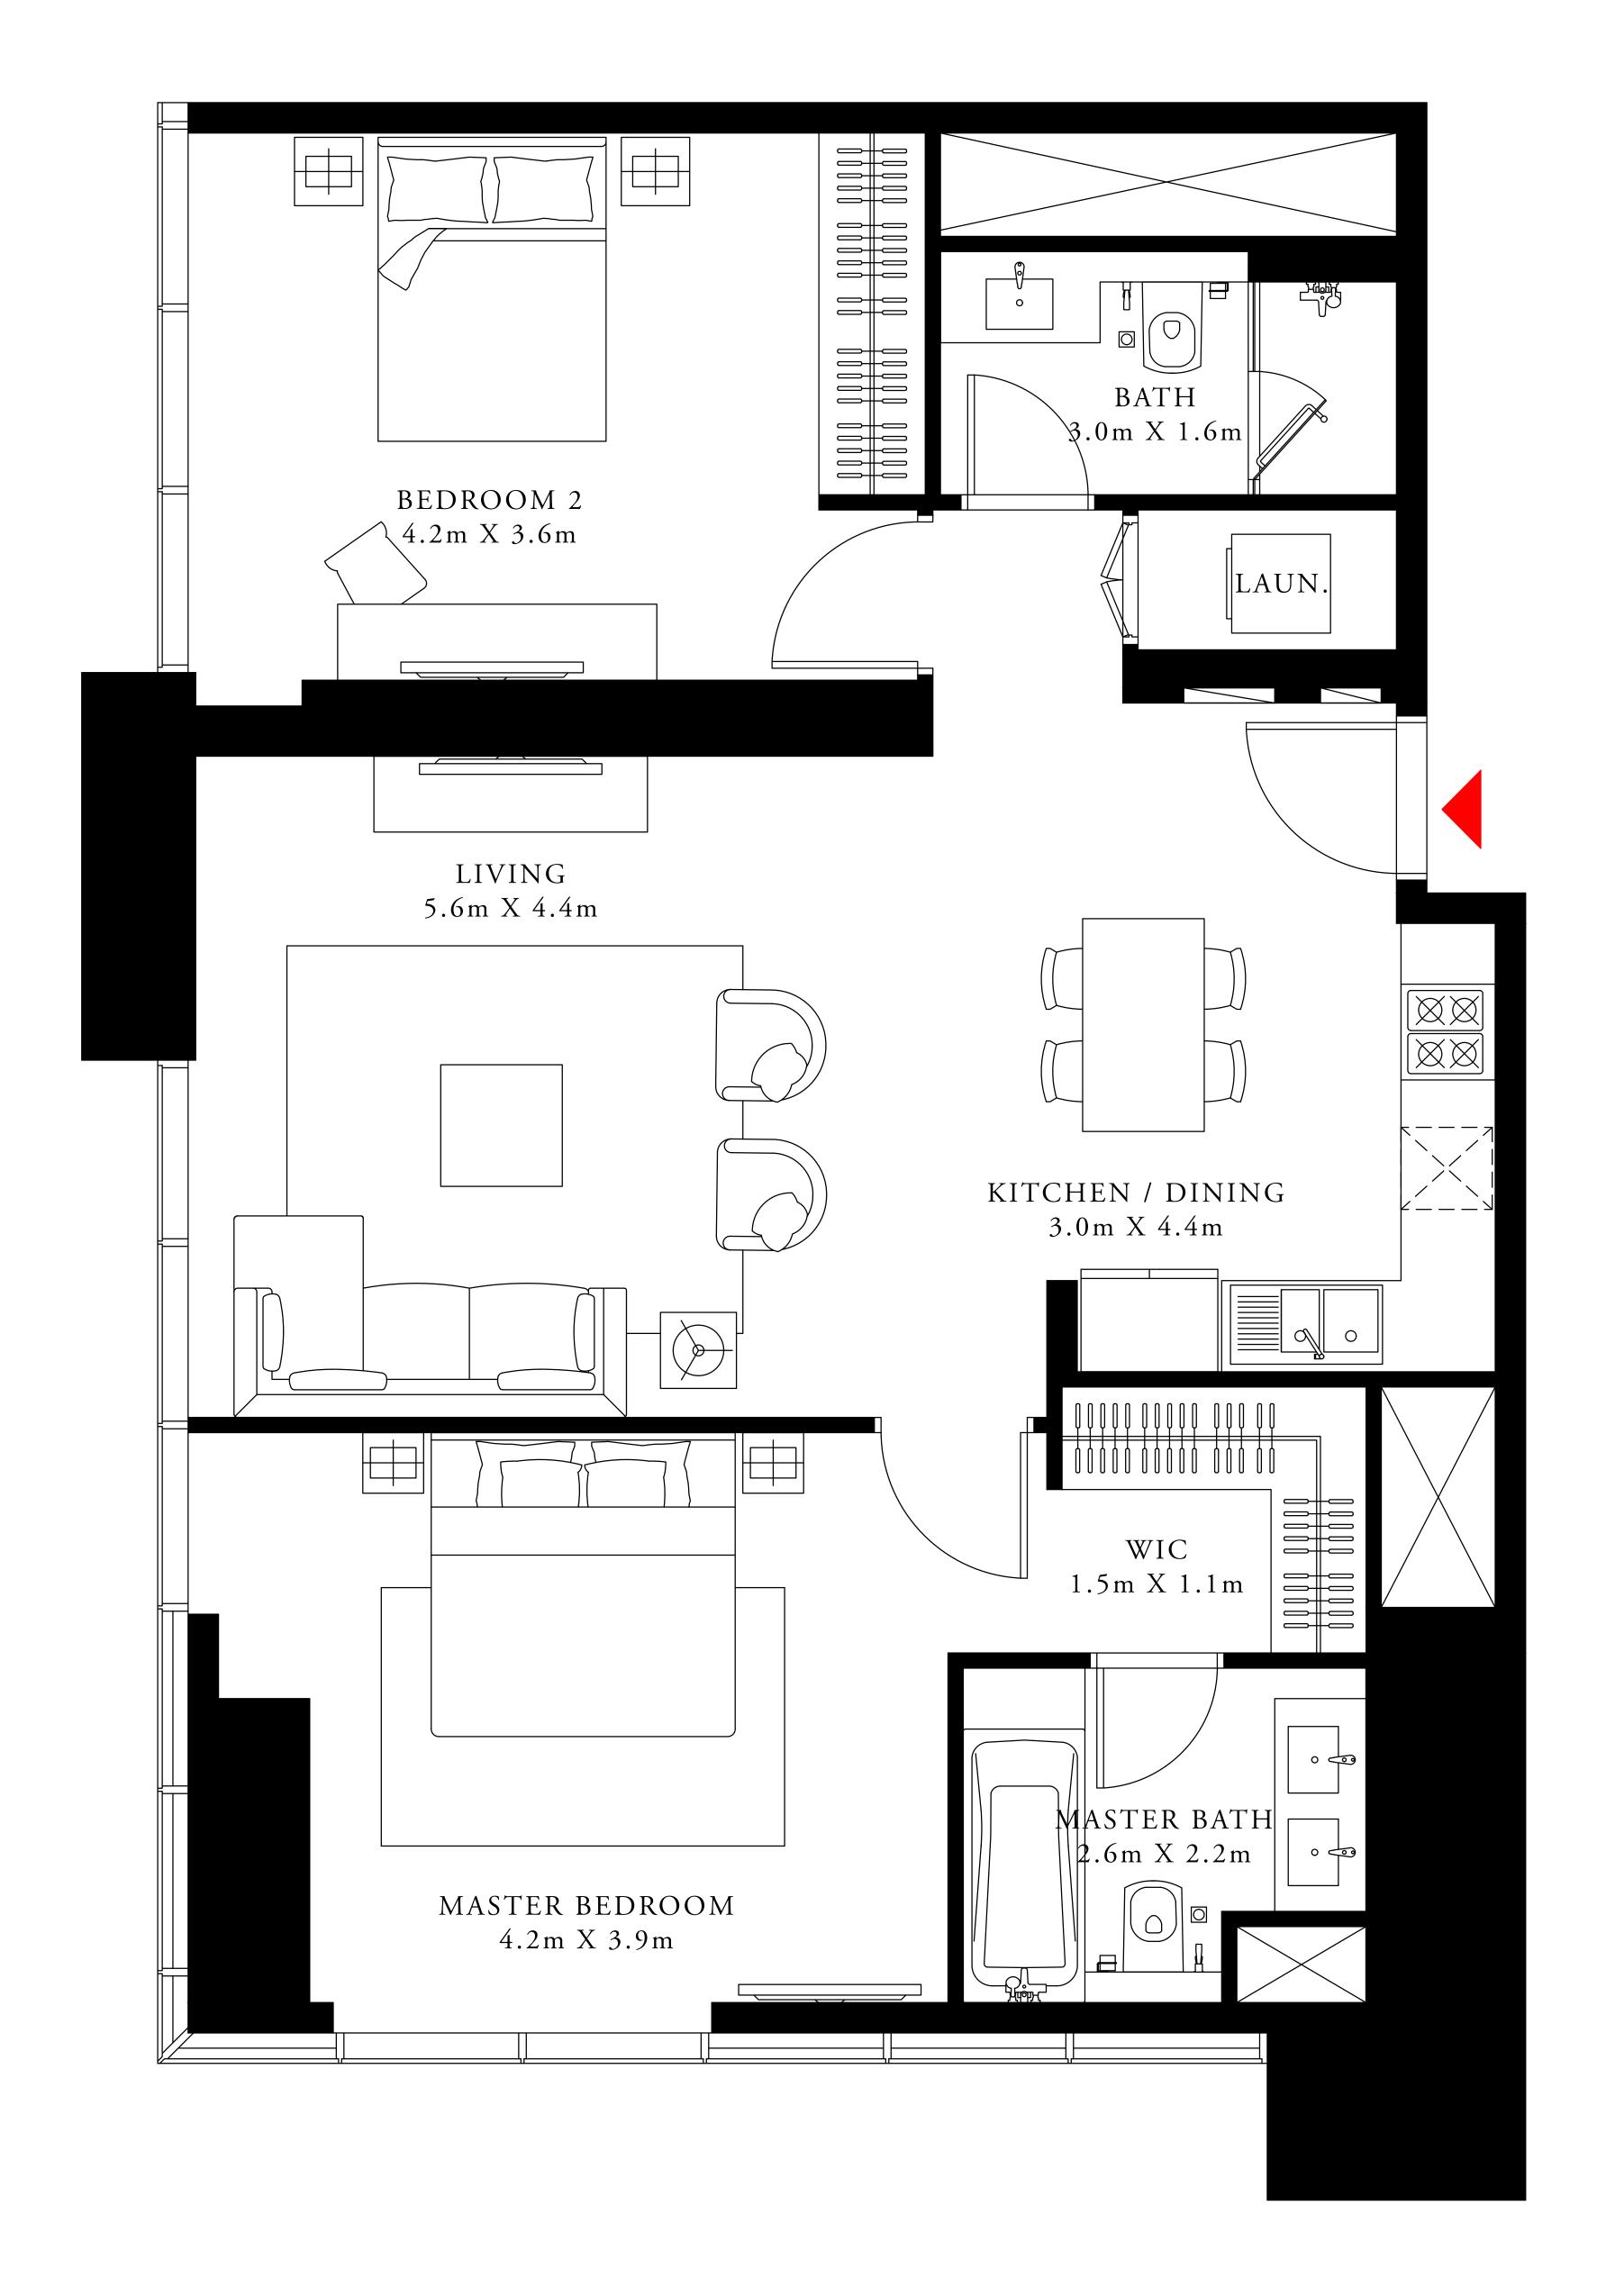

#### 3 BEDROOM DUPLEX 1

GROUND LEVEL

UNIT 02

| SUITE AREA                | 2472.47 SQ.FT. | 229.70 SQ.M. |
|---------------------------|----------------|--------------|
| TERRACE / BALCONY<br>AREA | 303.86 SQ.FT.  | 28.23 SQ.M.  |
| TOTAL AREA                | 2776.33 SQ.FT. | 257.93 SQ.M. |