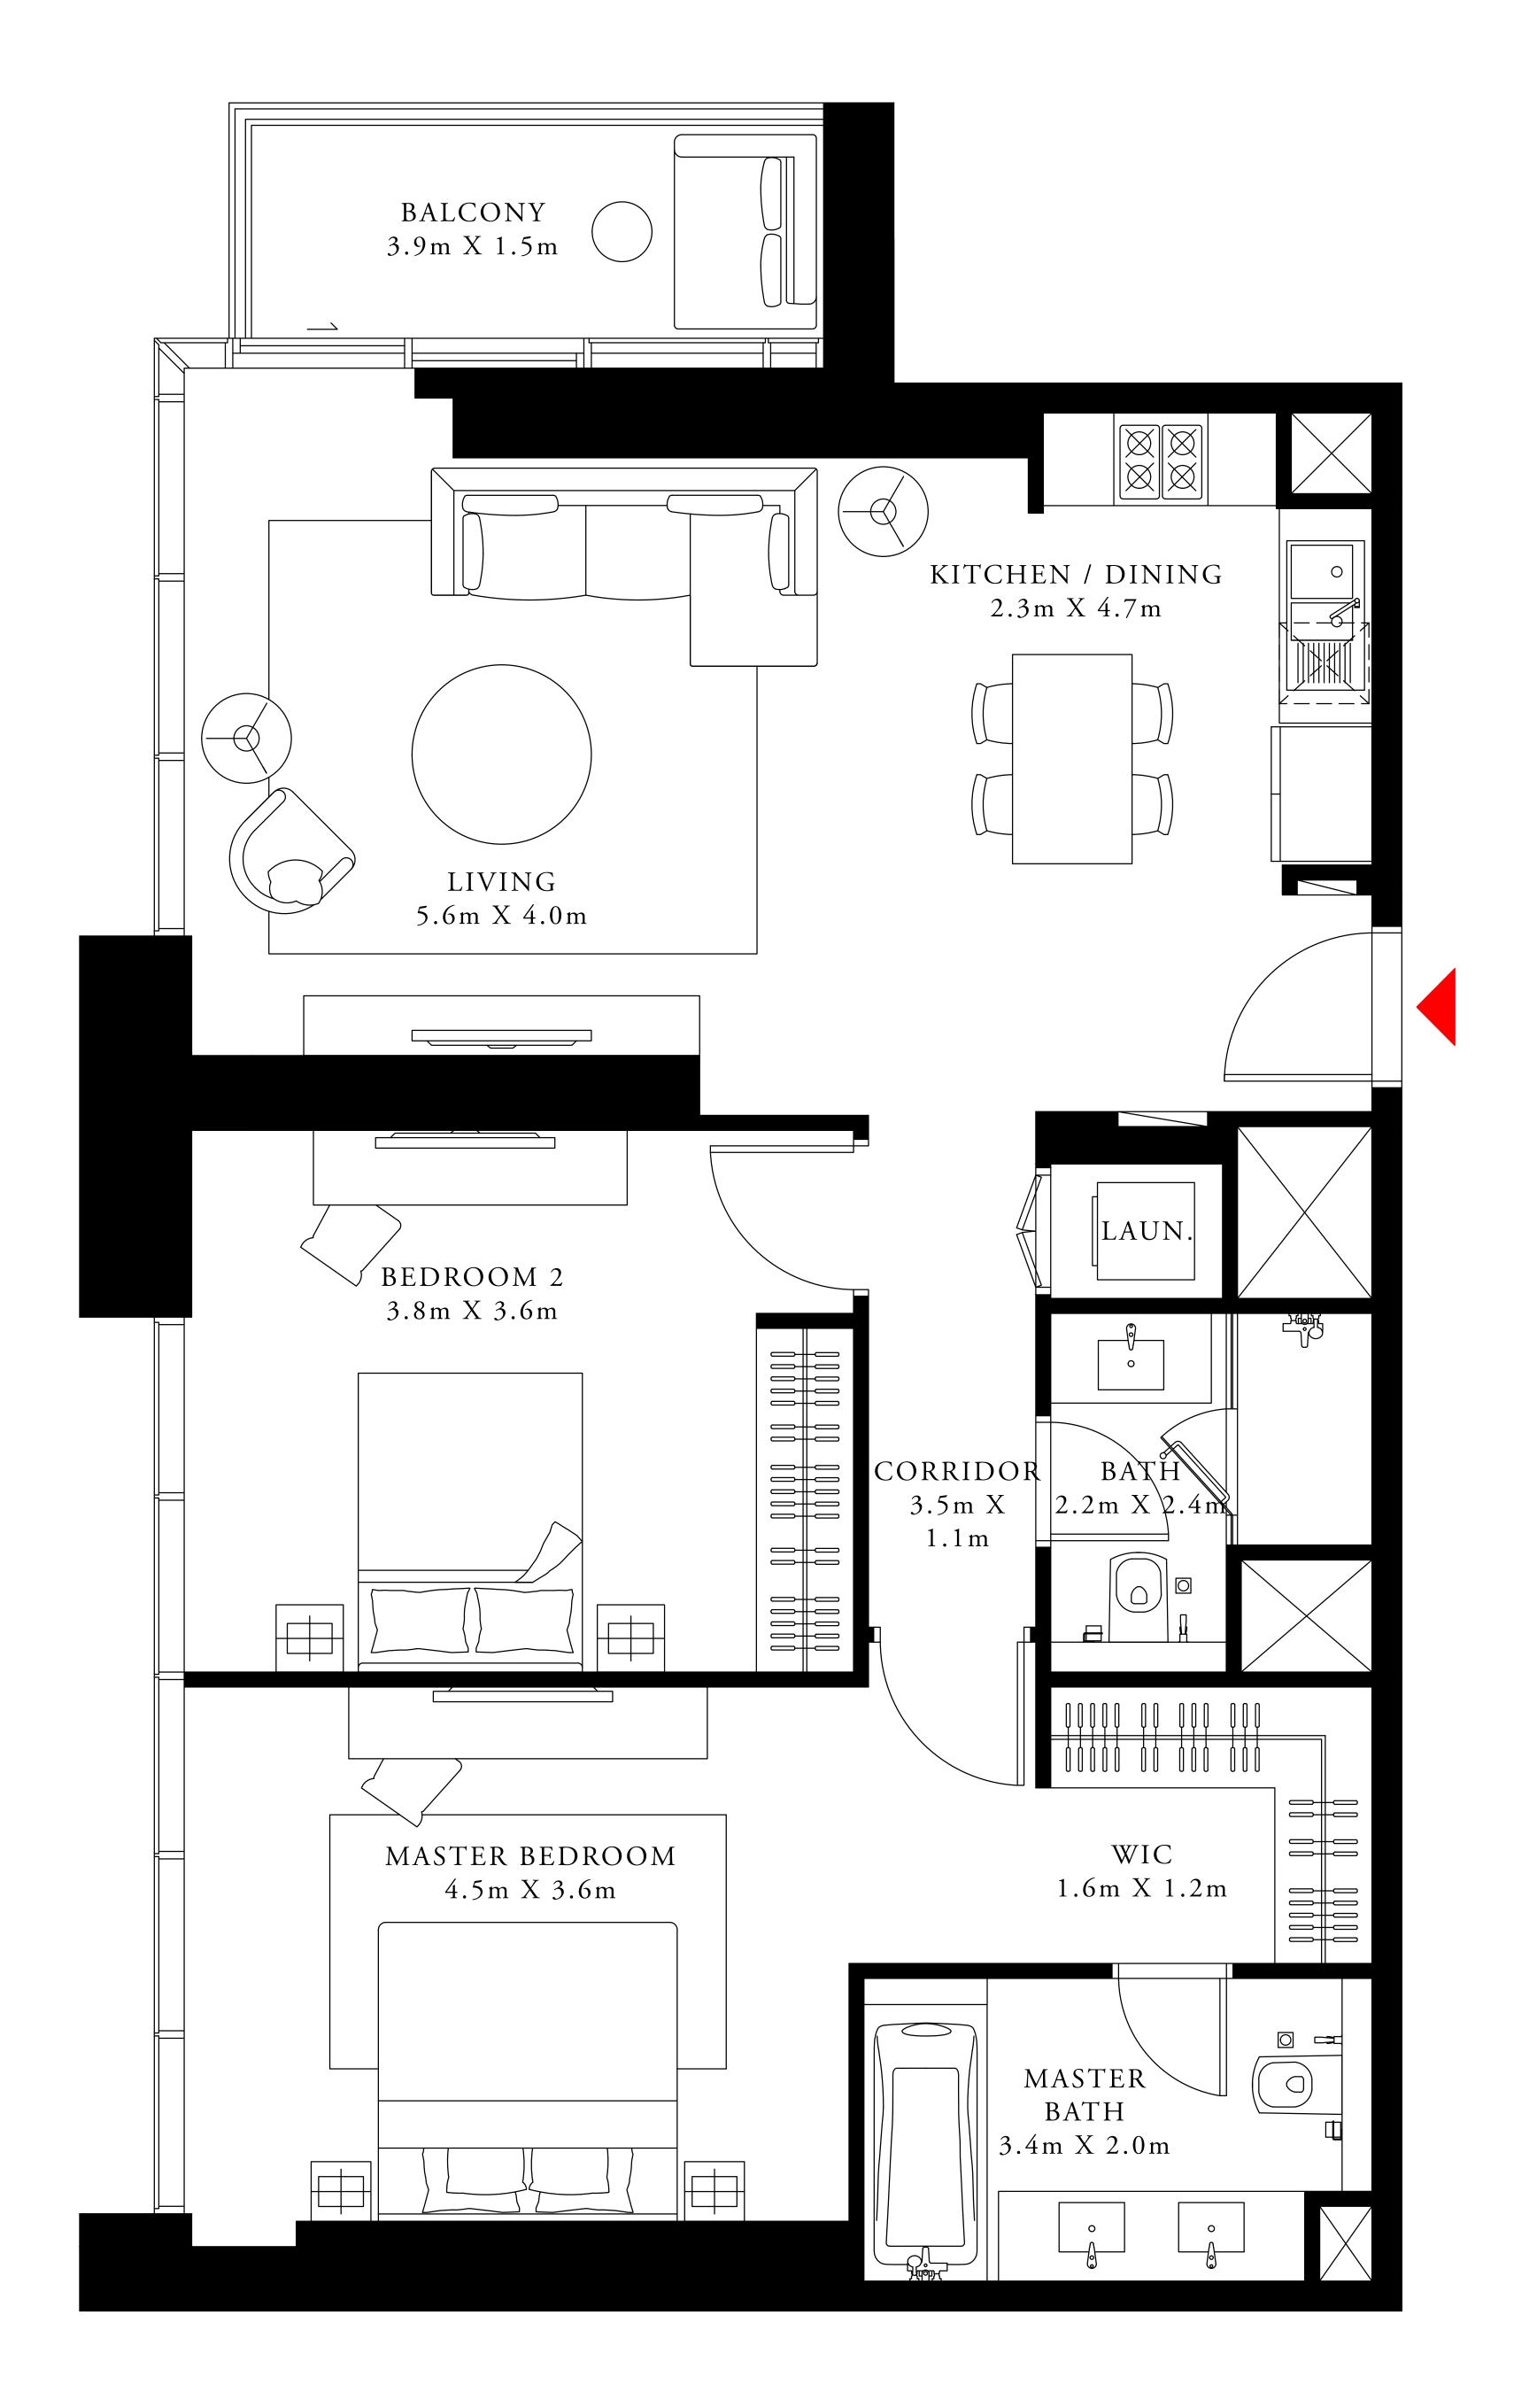

#### 2 BEDROOM TYPE 2A

LEVEL 1

| SUITE AREA   | 1116.11 SQ.FT. | 103.69 SQ.M. |
|--------------|----------------|--------------|
| BALCONY AREA | 0.00 SQ.FT.    | 0.00 SQ.M.   |
| TOTAL AREA   | 1116.11 SQ.FT. | 103.69 SQ.M. |

#### 2 BEDROOM TYPE 2A

LEVEL 3

| SUITE AREA   | 1107.50 SQ.FT. | 102.89 SQ.M. |
|--------------|----------------|--------------|
| BALCONY AREA | 0.00 SQ.FT.    | 0.00 SQ.M.   |
| TOTAL AREA   | 1107.50 SQ.FT. | 102.89 SQ.M. |