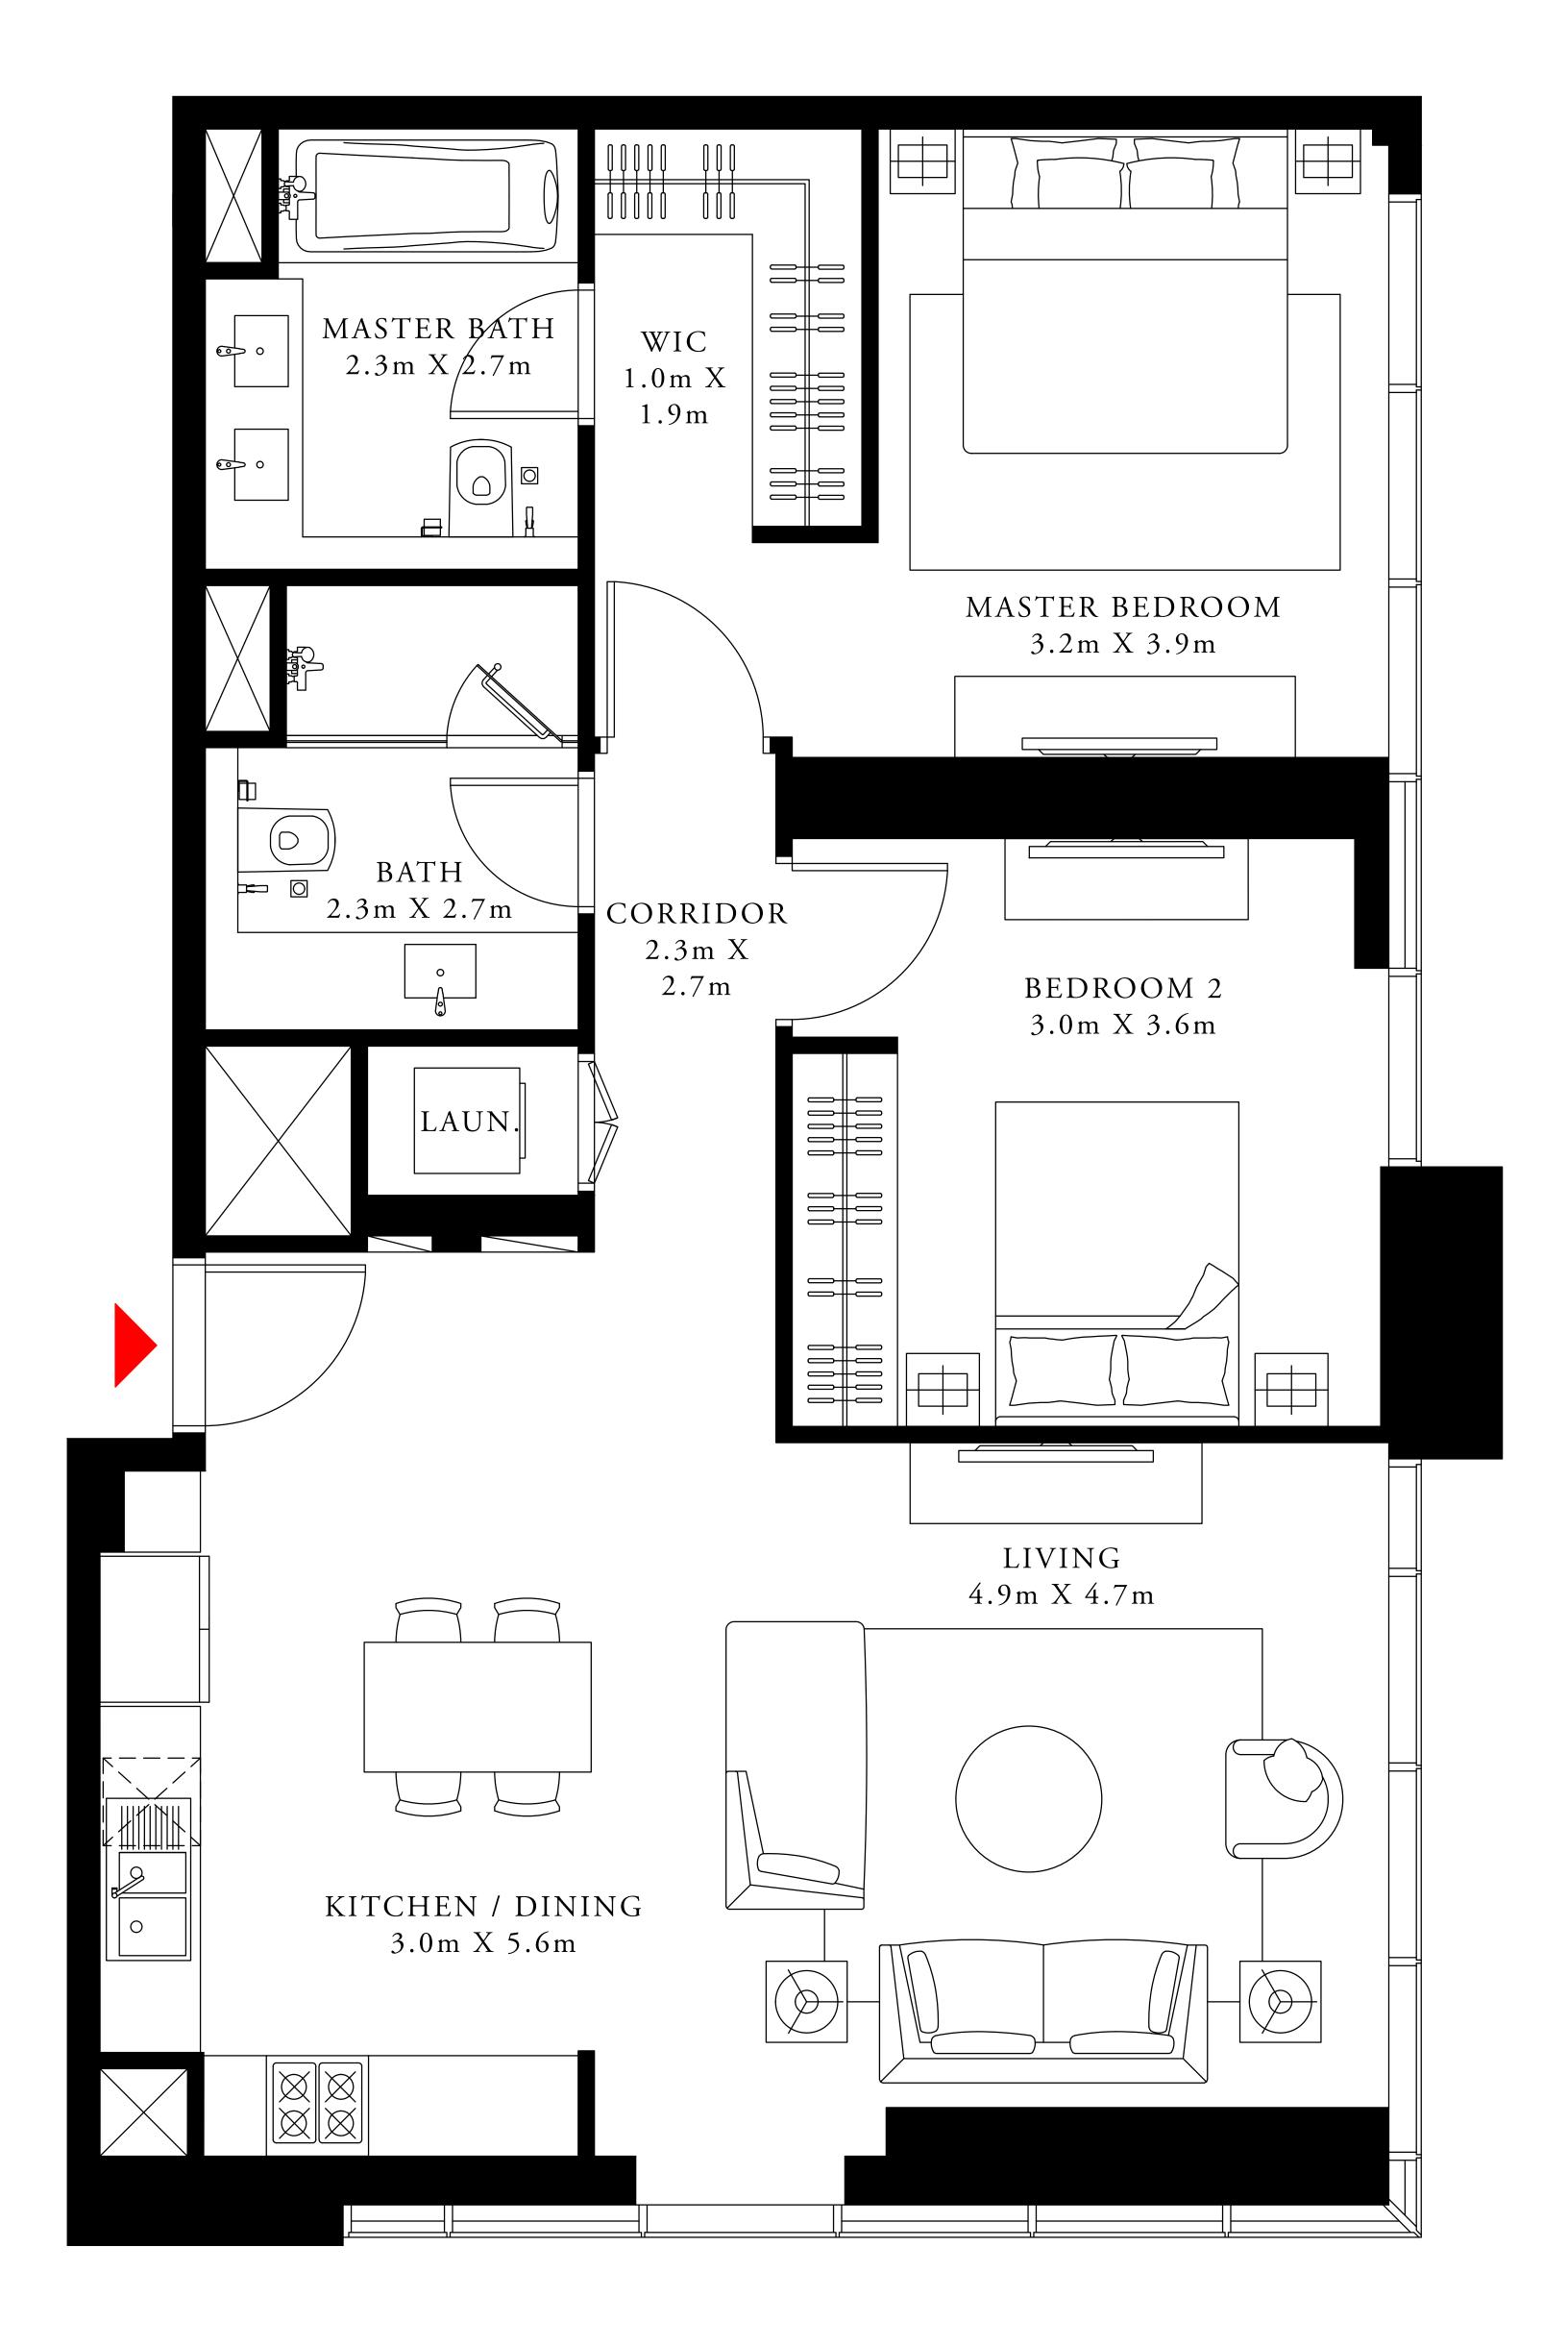

#### 2 BEDROOM TYPE 7A

LEVEL 39

| SUITE AREA   | 1106.42 SQ.FT. | 102.79 SQ.M. |
|--------------|----------------|--------------|
| BALCONY AREA | 0.00 SQ.FT.    | 0.00 SQ.M.   |
| TOTAL AREA   | 1106.42 SQ.FT. | 102.79 SQ.M. |