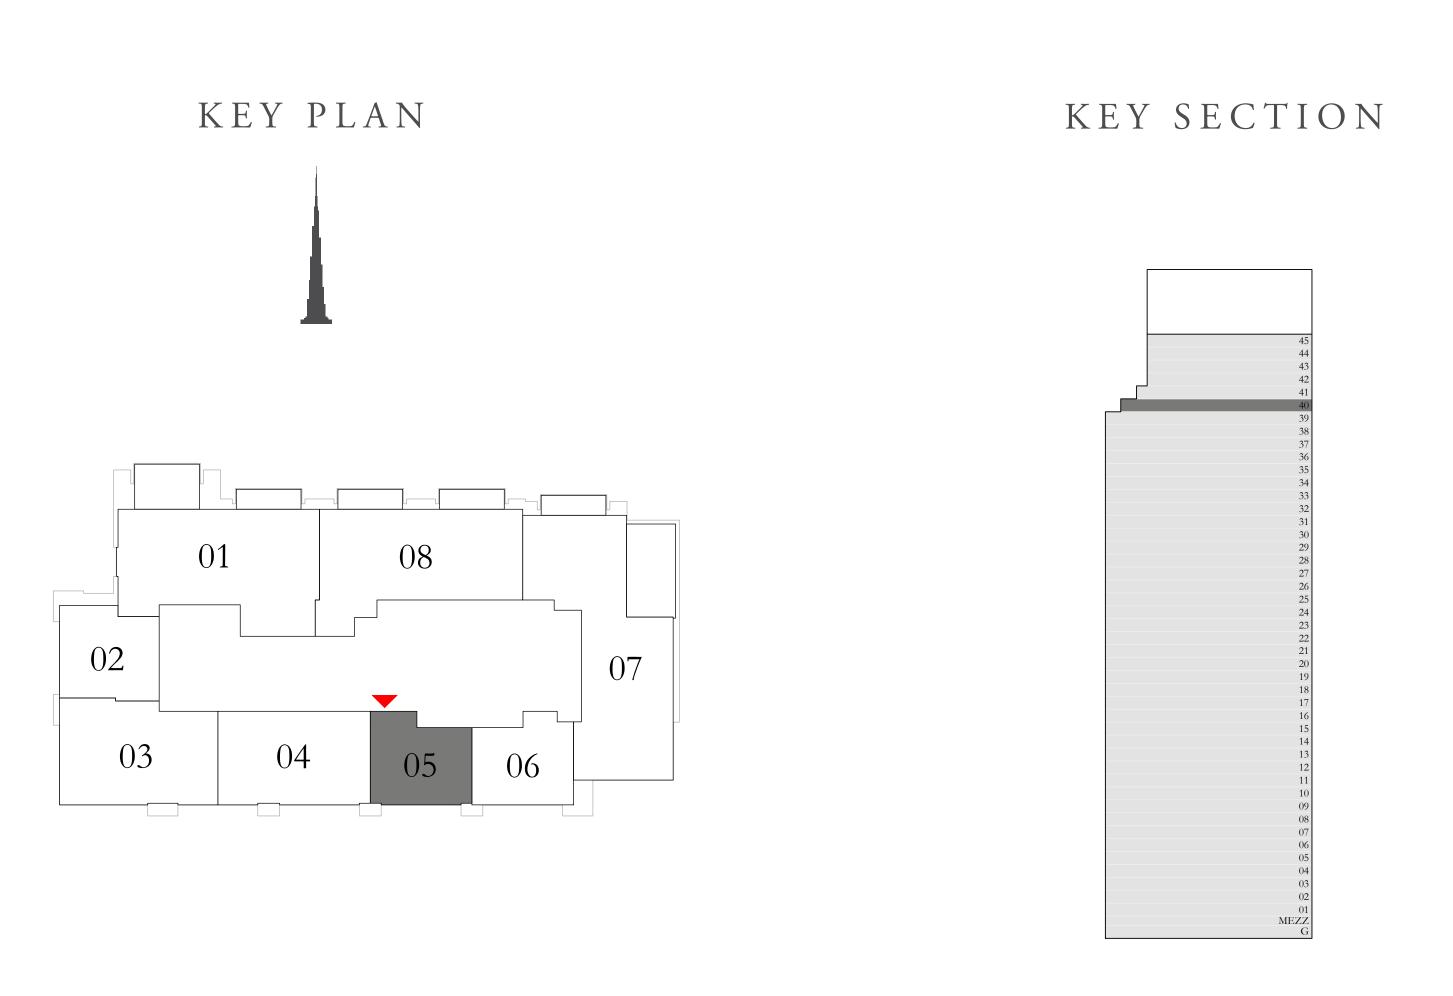

#### 3 BEDROOM TYPE 3C2

LEVEL 40

| SUITE AREA   | 1524.06 SQ.FT. | 141.59 SQ.M. | _ |
|--------------|----------------|--------------|---|
| BALCONY AREA | 318.29 SQ.FT.  | 29.57 SQ.M.  |   |
| TOTAL AREA   | 1842.35 SQ.FT. | 171.16 SQ.M. | • |