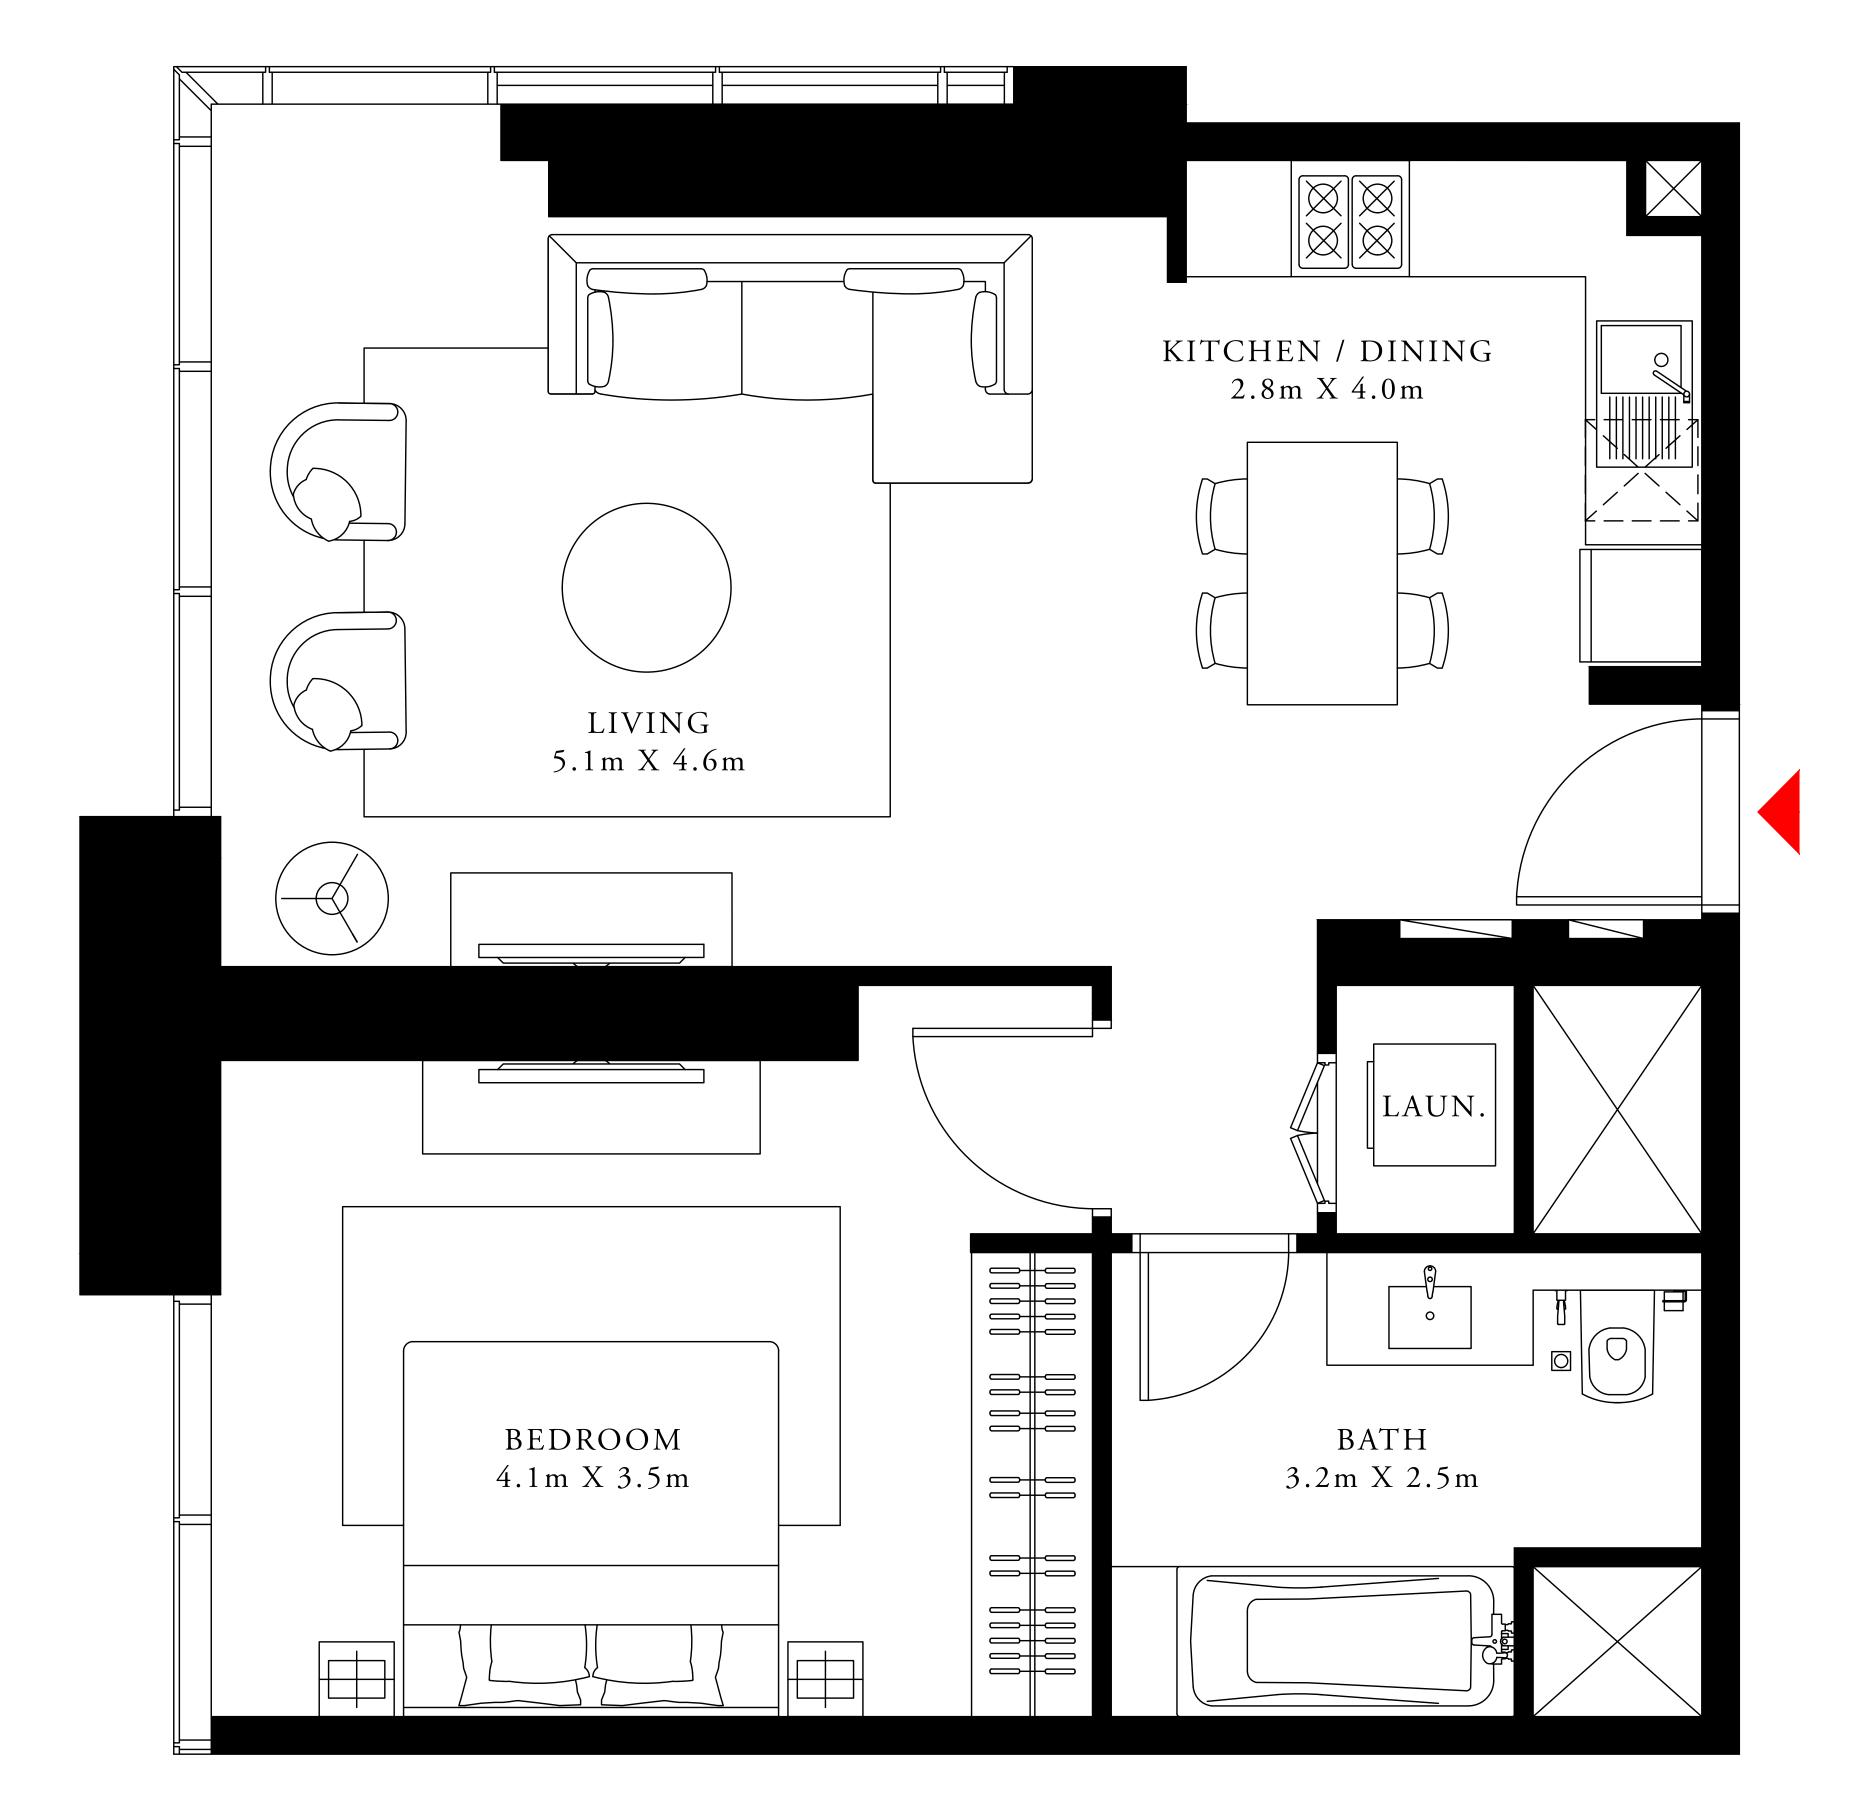

#### 1 BEDROOM TYPE 5A

LEVEL 1 & 3

| SUITE AREA   | 740.02 SQ.FT. | 68.75 SQ.M. |  |
|--------------|---------------|-------------|--|
| BALCONY AREA | 0.00 SQ.FT.   | 0.00 SQ.M.  |  |
| TOTAL AREA   | 740.02 SQ.FT. | 68.75 SQ.M. |  |