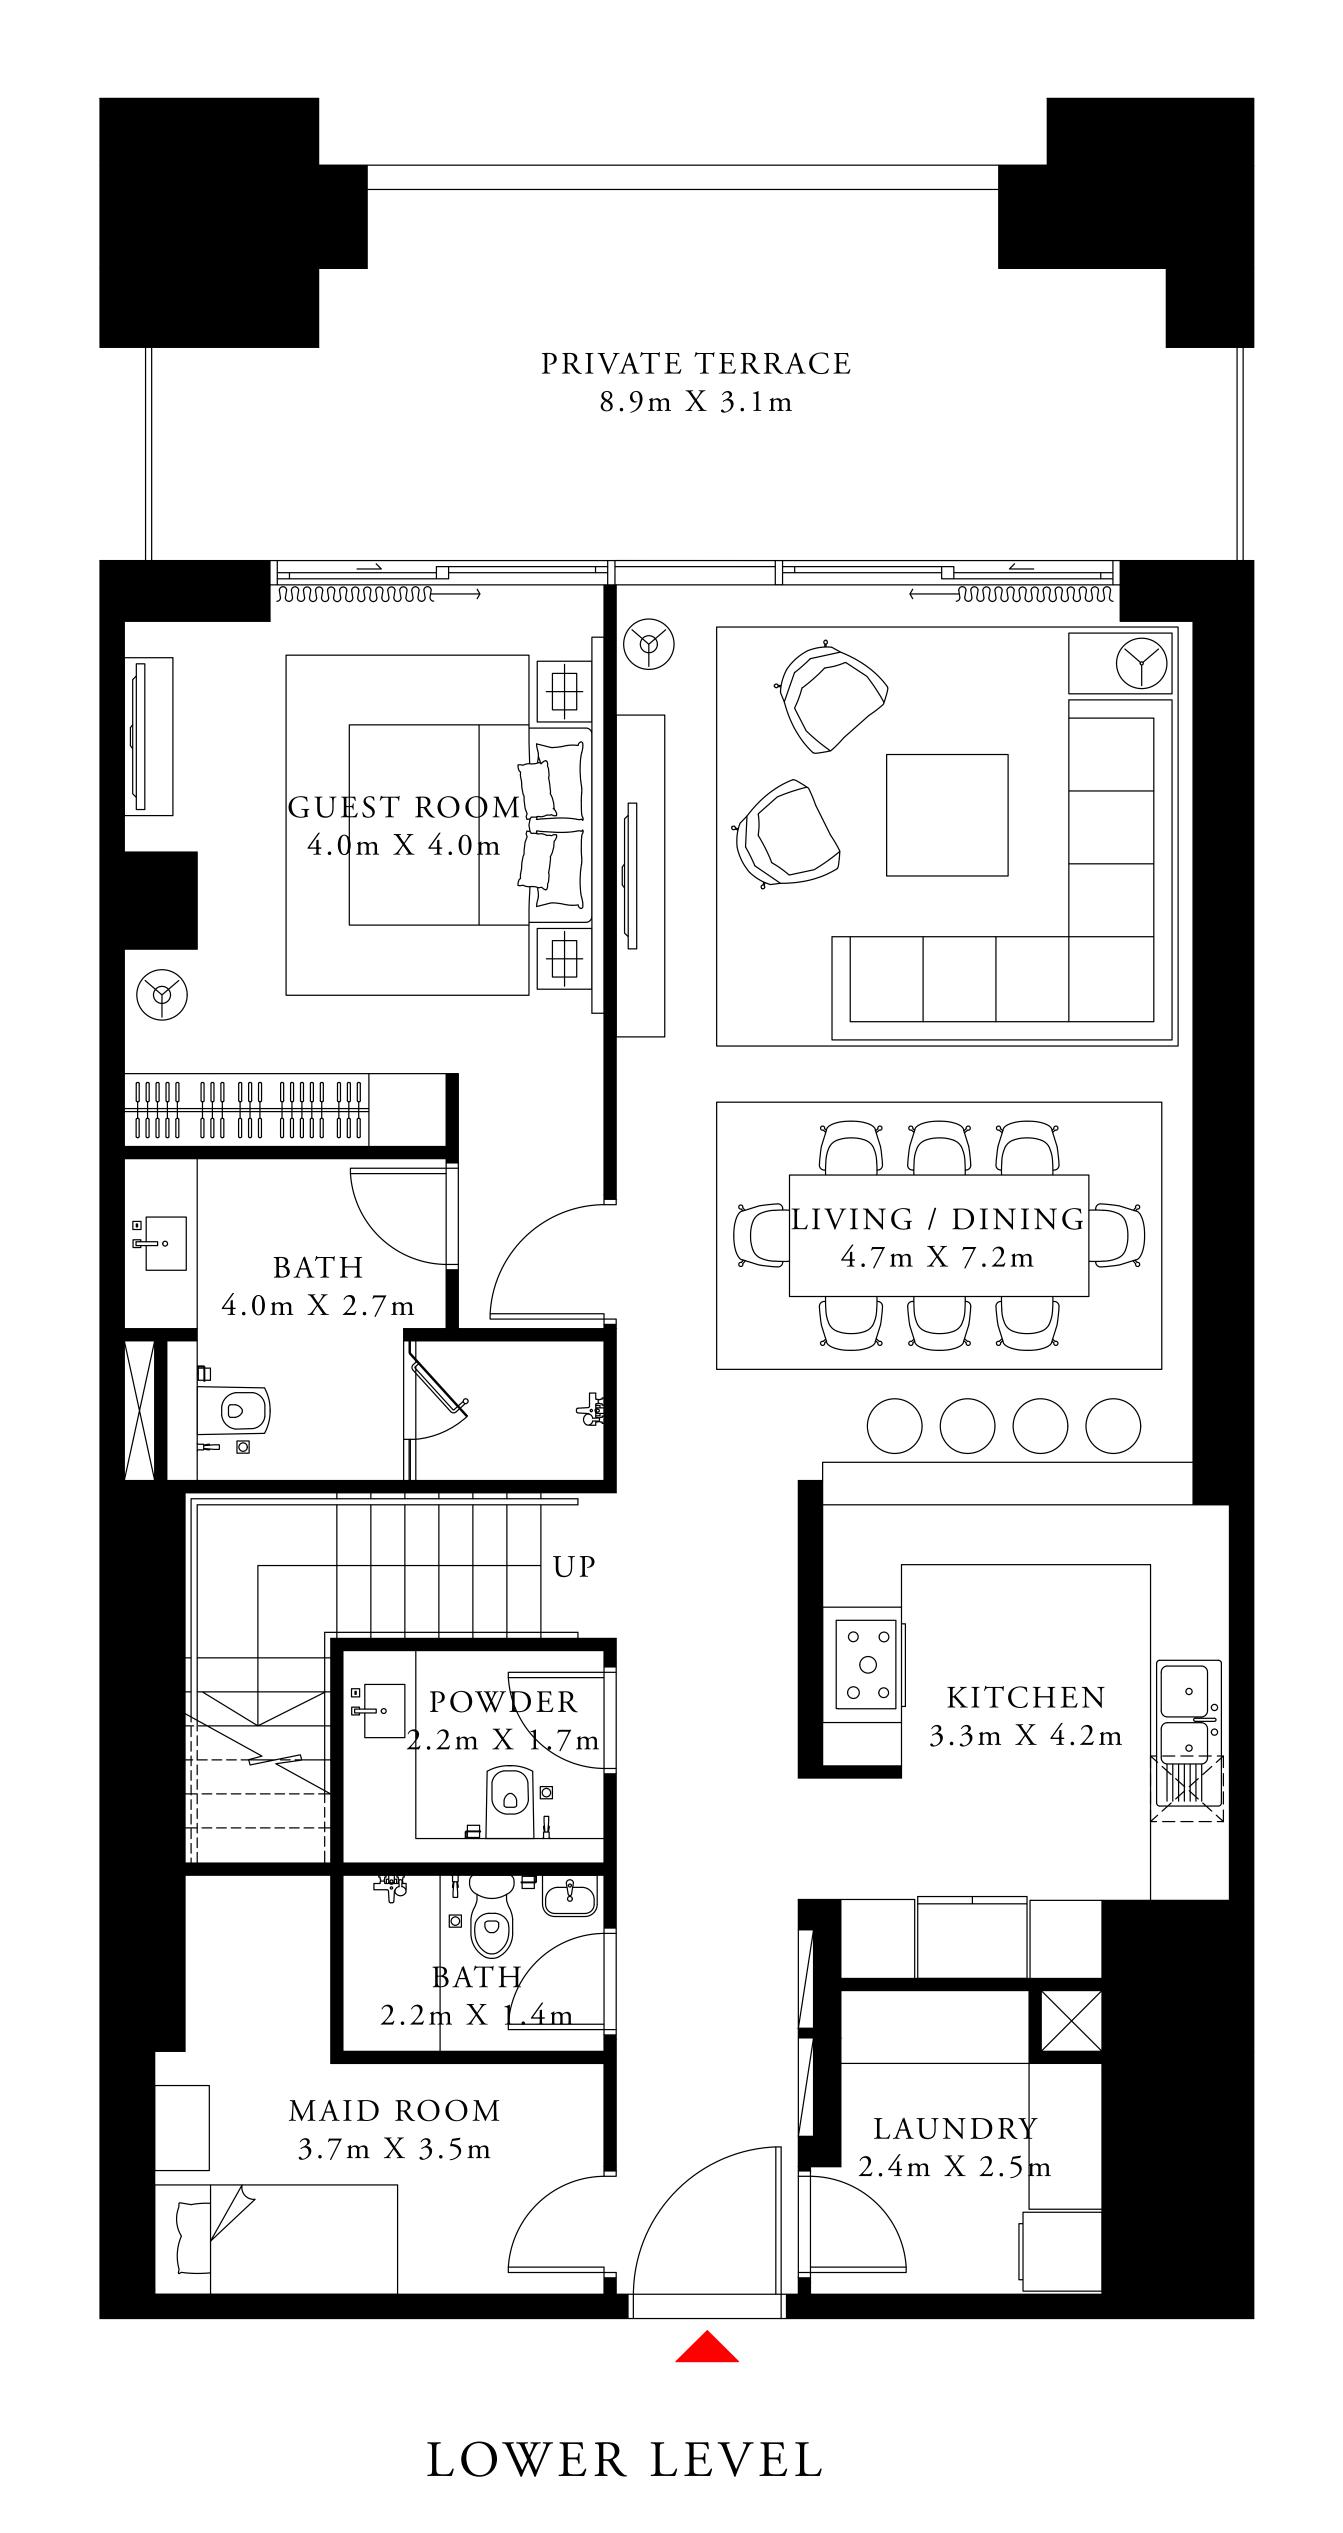

ACTOne · ACT Two

# ACT Two

Floorplan

ENAME

ACT One · ACT Two







ACT One · ACT Two

ACT TWO

#### 4 BEDROOM DUPLEX 1

GROUND LEVEL

UNIT 01

| SUITE AREA                | 2877.84 SQ.FT. | 267.36 SQ.M. |
|---------------------------|----------------|--------------|
| TERRACE / BALCONY<br>AREA | 532.49 SQ.FT.  | 49.47 SQ.M.  |
| TOTAL AREA                | 3410.33 SQ.FT. | 316.83 SQ.M. |







LOWER LEVEL





ACT One · ACT Two

ACT TWO

#### 3 BEDROOM DUPLEX 1

GROUND LEVEL

UNIT 02

| SUITE AREA                | 2472.47 SQ.FT. | 229.70 SQ.M. |
|---------------------------|----------------|--------------|
| TERRACE / BALCONY<br>AREA | 303.86 SQ.FT.  | 28.23 SQ.M.  |
| TOTAL AREA                | 2776.33 SQ.FT. | 257.93 SQ.M. |











ACT One · ACT Two

ACT TWO

#### 3 BEDROOM DUPLEX 2

GROUND LEVEL

UNIT 03

| SUITE AREA                | 2138.04 SQ.FT. | 198.63 SQ.M. |  |
|---------------------------|----------------|--------------|--|
| TERRACE / BALCONY<br>AREA | 292.35 SQ.FT.  | 27.16 SQ.M.  |  |
| TOTAL AREA                | 2430.39 SQ.FT. | 225.79 SQ.M. |  |











ACT One · ACT Two

ACT TWO

#### 3 BEDROOM DUPLEX 3

GROUND LEVEL

UNIT 04

| SUITE AREA                | 2205.52 SQ.FT. | 204.90 SQ.M. |
|---------------------------|----------------|--------------|
| TERRACE / BALCONY<br>AREA | 209.25 SQ.FT.  | 19.44 SQ.M.  |
| TOTAL AREA                | 2414.77 SQ.FT. | 224.34 SQ.M. |







LOWER LEVEL





ACT One · ACT Two

ACT TWO

#### 1 BEDROOM TYPE 5A

LEVEL 1 & 3

| SUITE AREA   | 740.02 SQ.FT. |