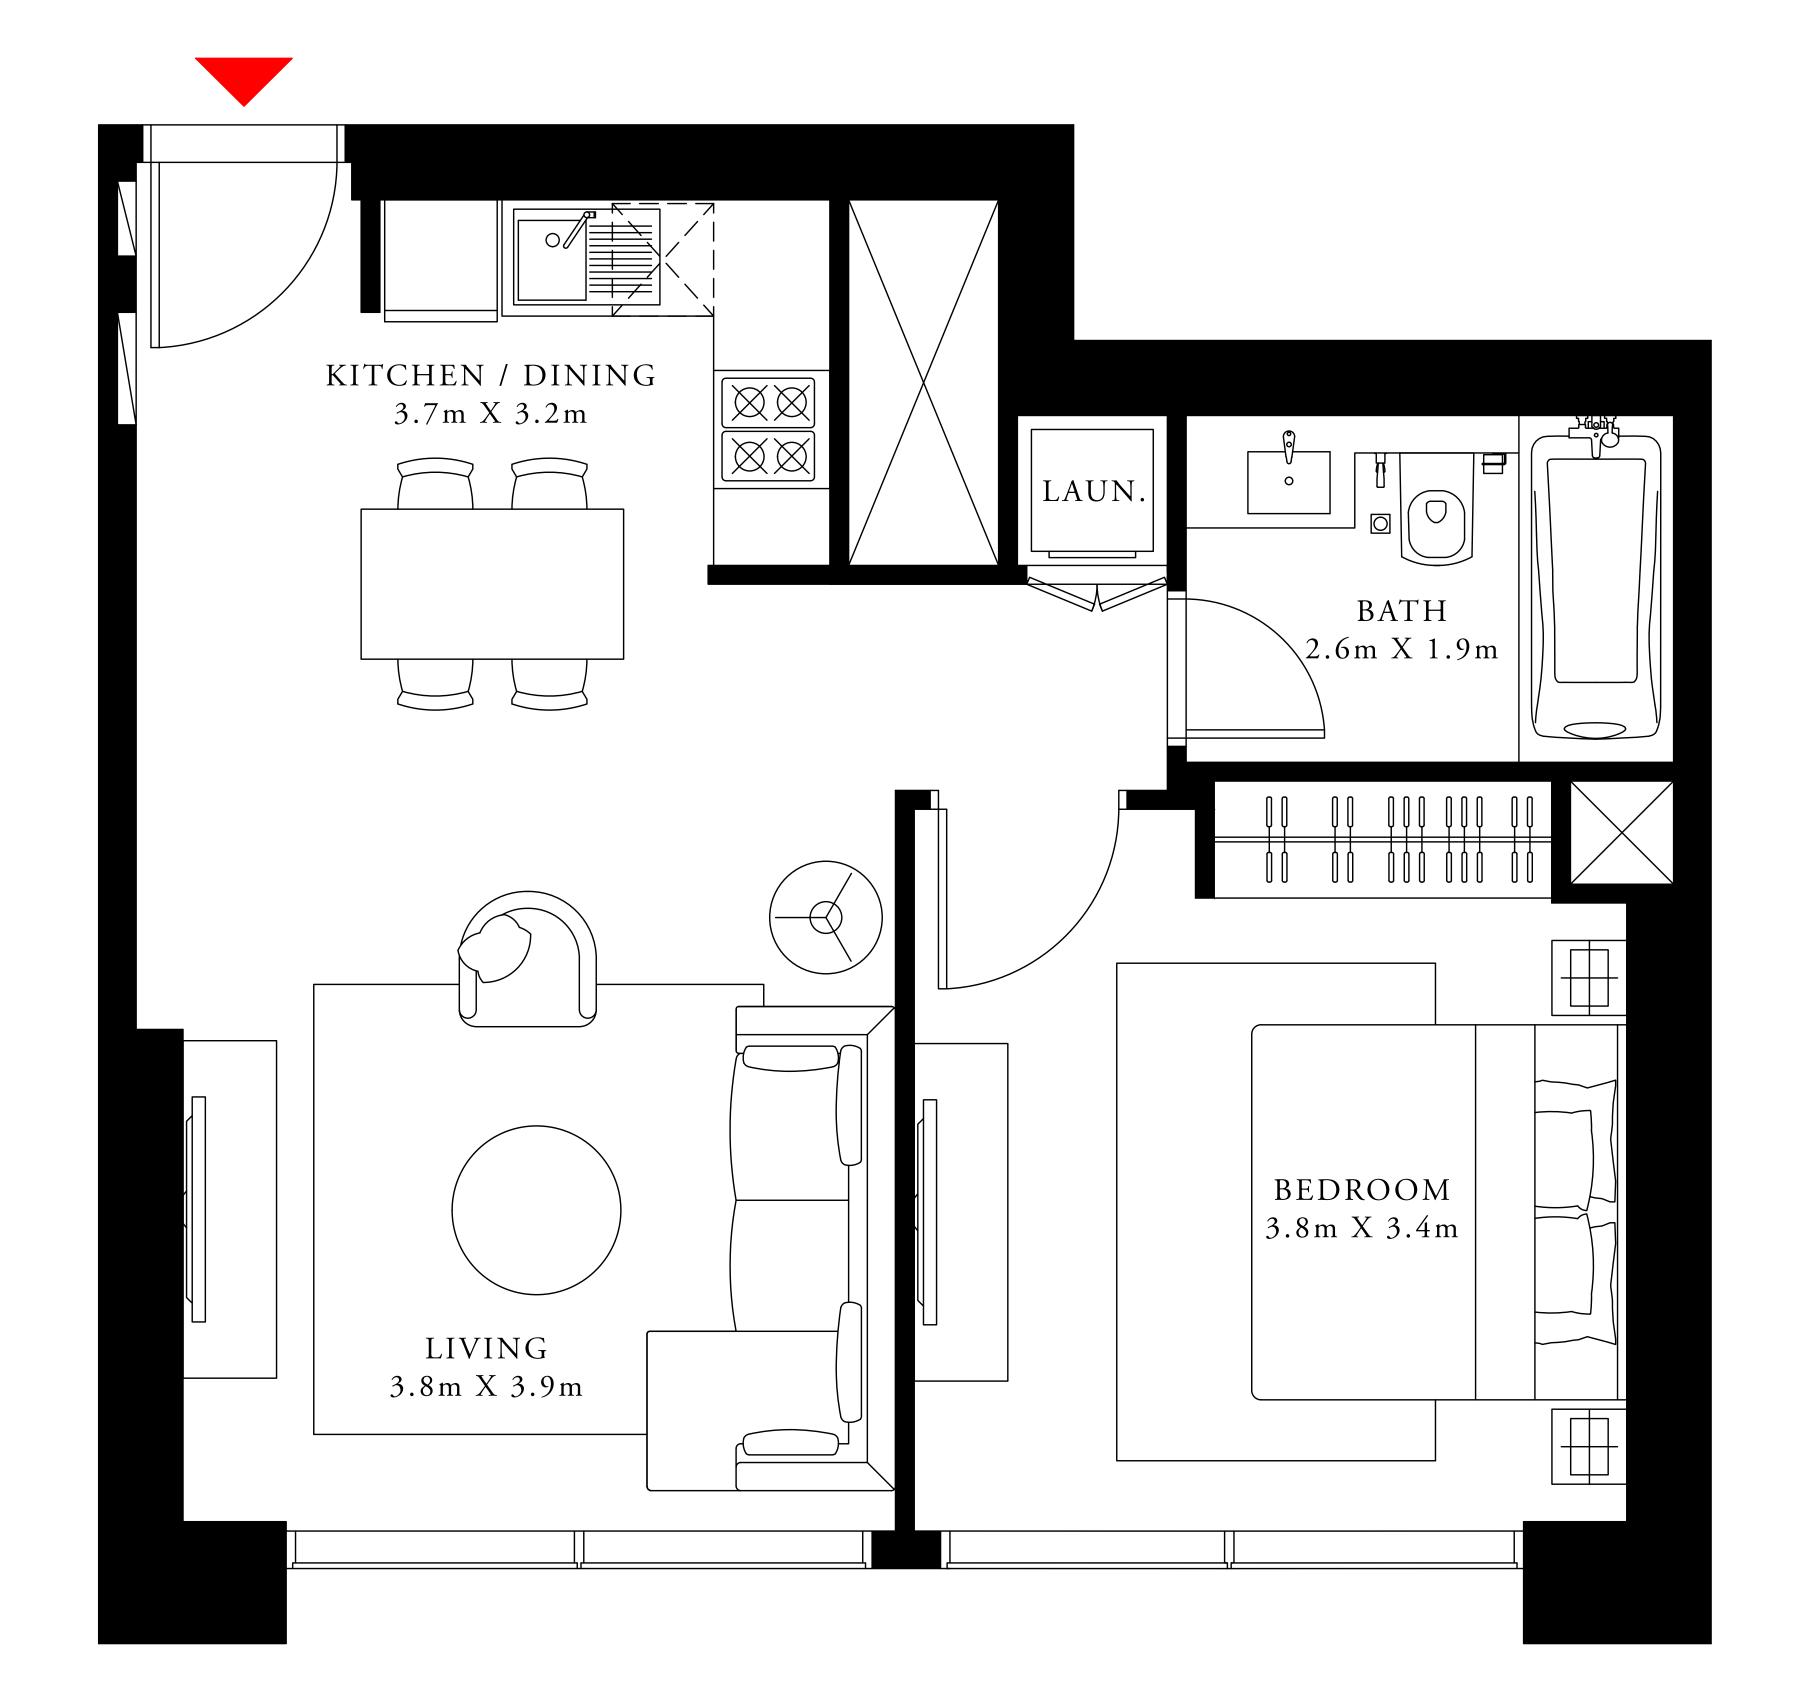

#### 1 BEDROOM TYPE 7

LEVEL 14

| SUITE AREA   | 605.25 SQ.FT. | 56.23 SQ.M. |
|--------------|---------------|-------------|
| BALCONY AREA | 56.51 SQ.FT.  | 5.25 SQ.M.  |
| TOTAL AREA   | 661.76 SQ.FT. | 61.48 SQ.M. |