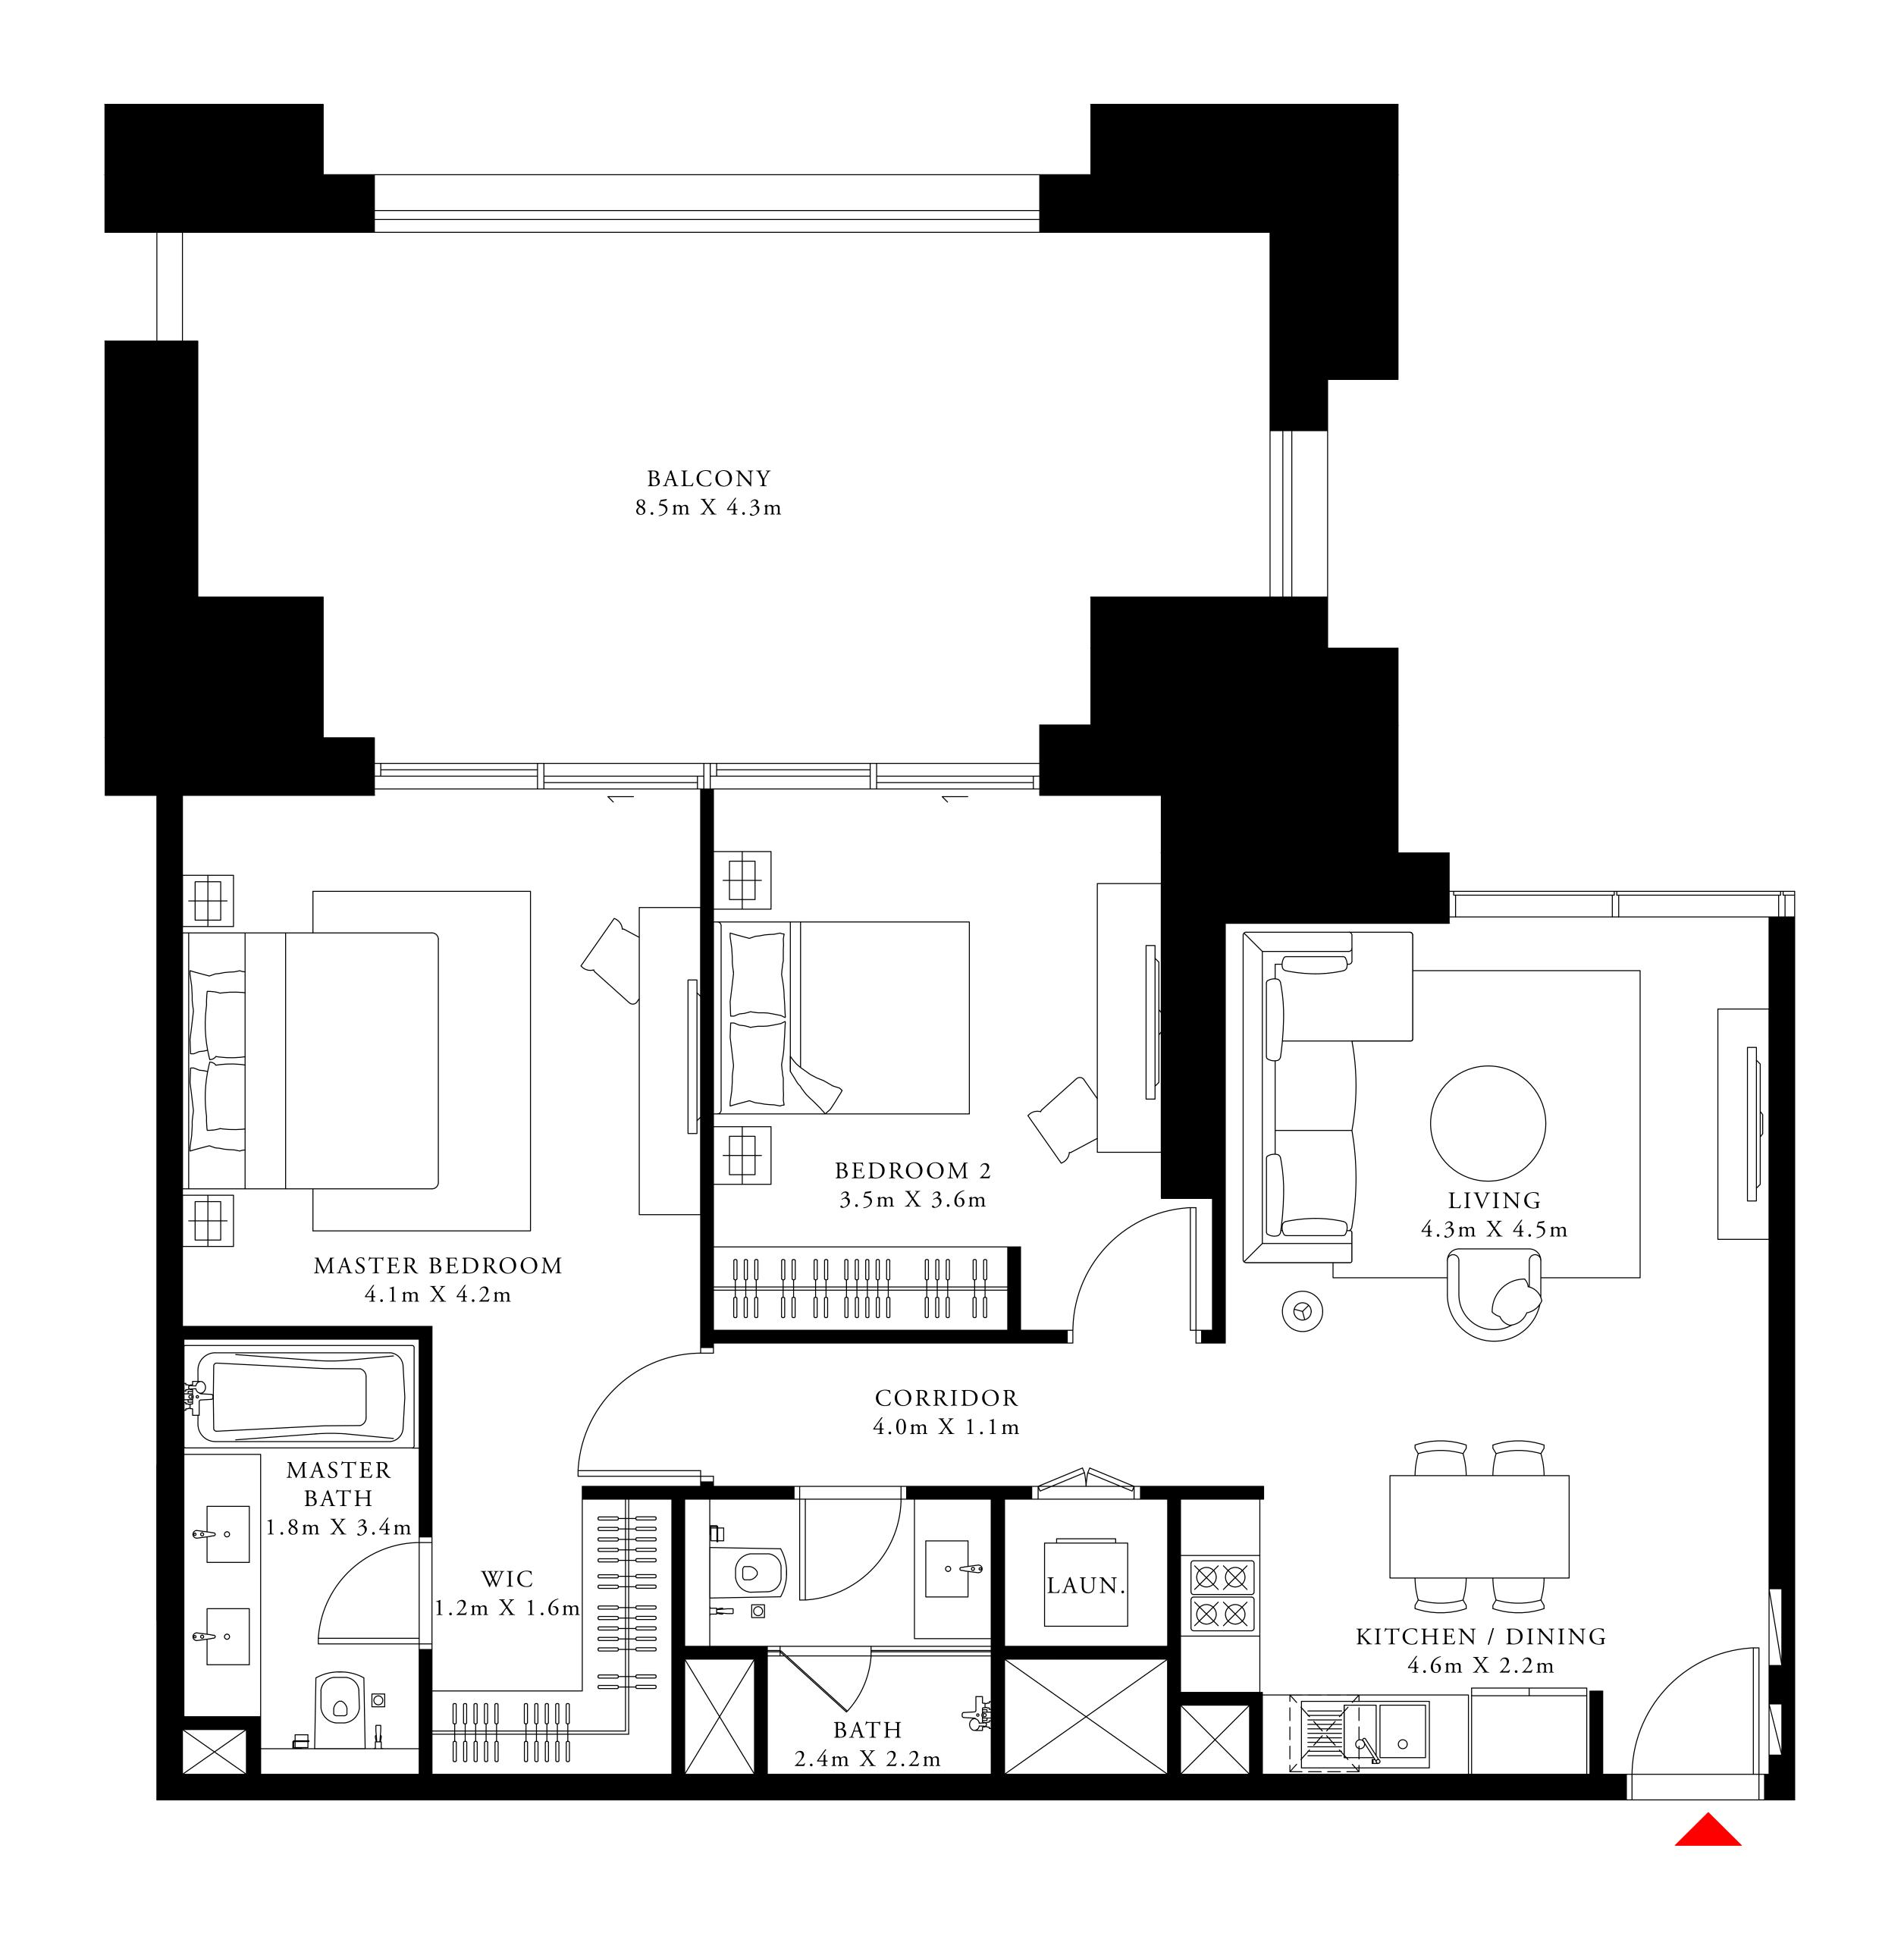

### 3 BEDROOM TYPE 5

LEVEL 14

| SUITE AREA   | 1673.36 SQ.FT. | 155.46 SQ.M. |
|--------------|----------------|--------------|
| BALCONY AREA | 186.00 SQ.FT.  | 17.28 SQ.M.  |
| TOTAL AREA   | 1859.36 SQ.FT. | 172.74 SQ.M. |