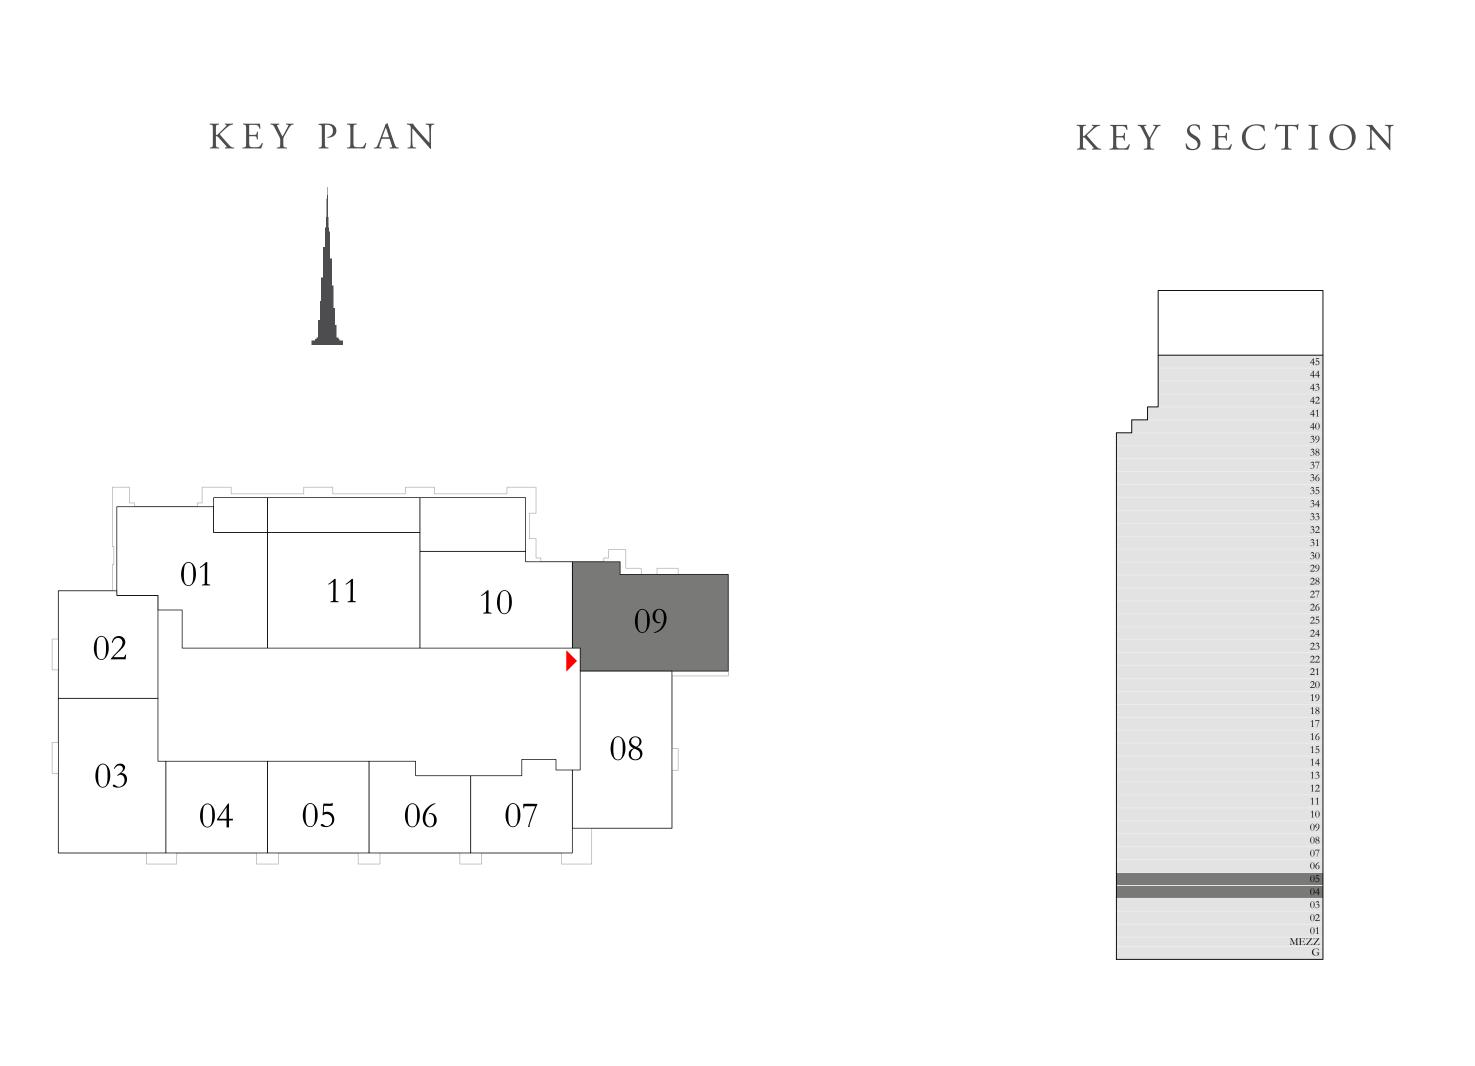

#### 1 BEDROOM TYPE 3A

|                | LEVEL 1        | UNIT 04                                                                                                                                                         |
|----------------|----------------|-----------------------------------------------------------------------------------------------------------------------------------------------------------------|
| SUITE AREA     | 657.14 SQ.FT.  | 61.05 SQ.M.                                                                                                                                                     |
| BALCONY ARE    | EA 0.00 SQ.FT. | 0.00 SQ.M.                                                                                                                                                      |
| TOTAL AREA     | 657.14 SQ.FT.  | 61.05 SQ.M.                                                                                                                                                     |
|                | LEVEL 3        | UNIT 04                                                                                                                                                         |
| SUITE AREA     | 657.35 SQ.FT.  | 61.07 SQ.M.                                                                                                                                                     |
| BALCONY ARE    | EA 0.00 SQ.FT. | 0.00 SQ.M.                                                                                                                                                      |
| TOTAL AREA     | 657.35 SQ.FT.  | 61.07 SQ.M.                                                                                                                                                     |
| KEY PLAN       |                | KEY SECTION                                                                                                                                                     |
| 01 02 03 04 05 | 07             | 45 44 44 43 42 41 40 30 38 38 37 36 36 35 34 33 32 31 30 29 28 27 26 25 24 22 21 20 19 19 19 18 17 16 15 15 14 11 10 09 08 08 07 06 05 05 04 04 03 02 01 MEZZ G |