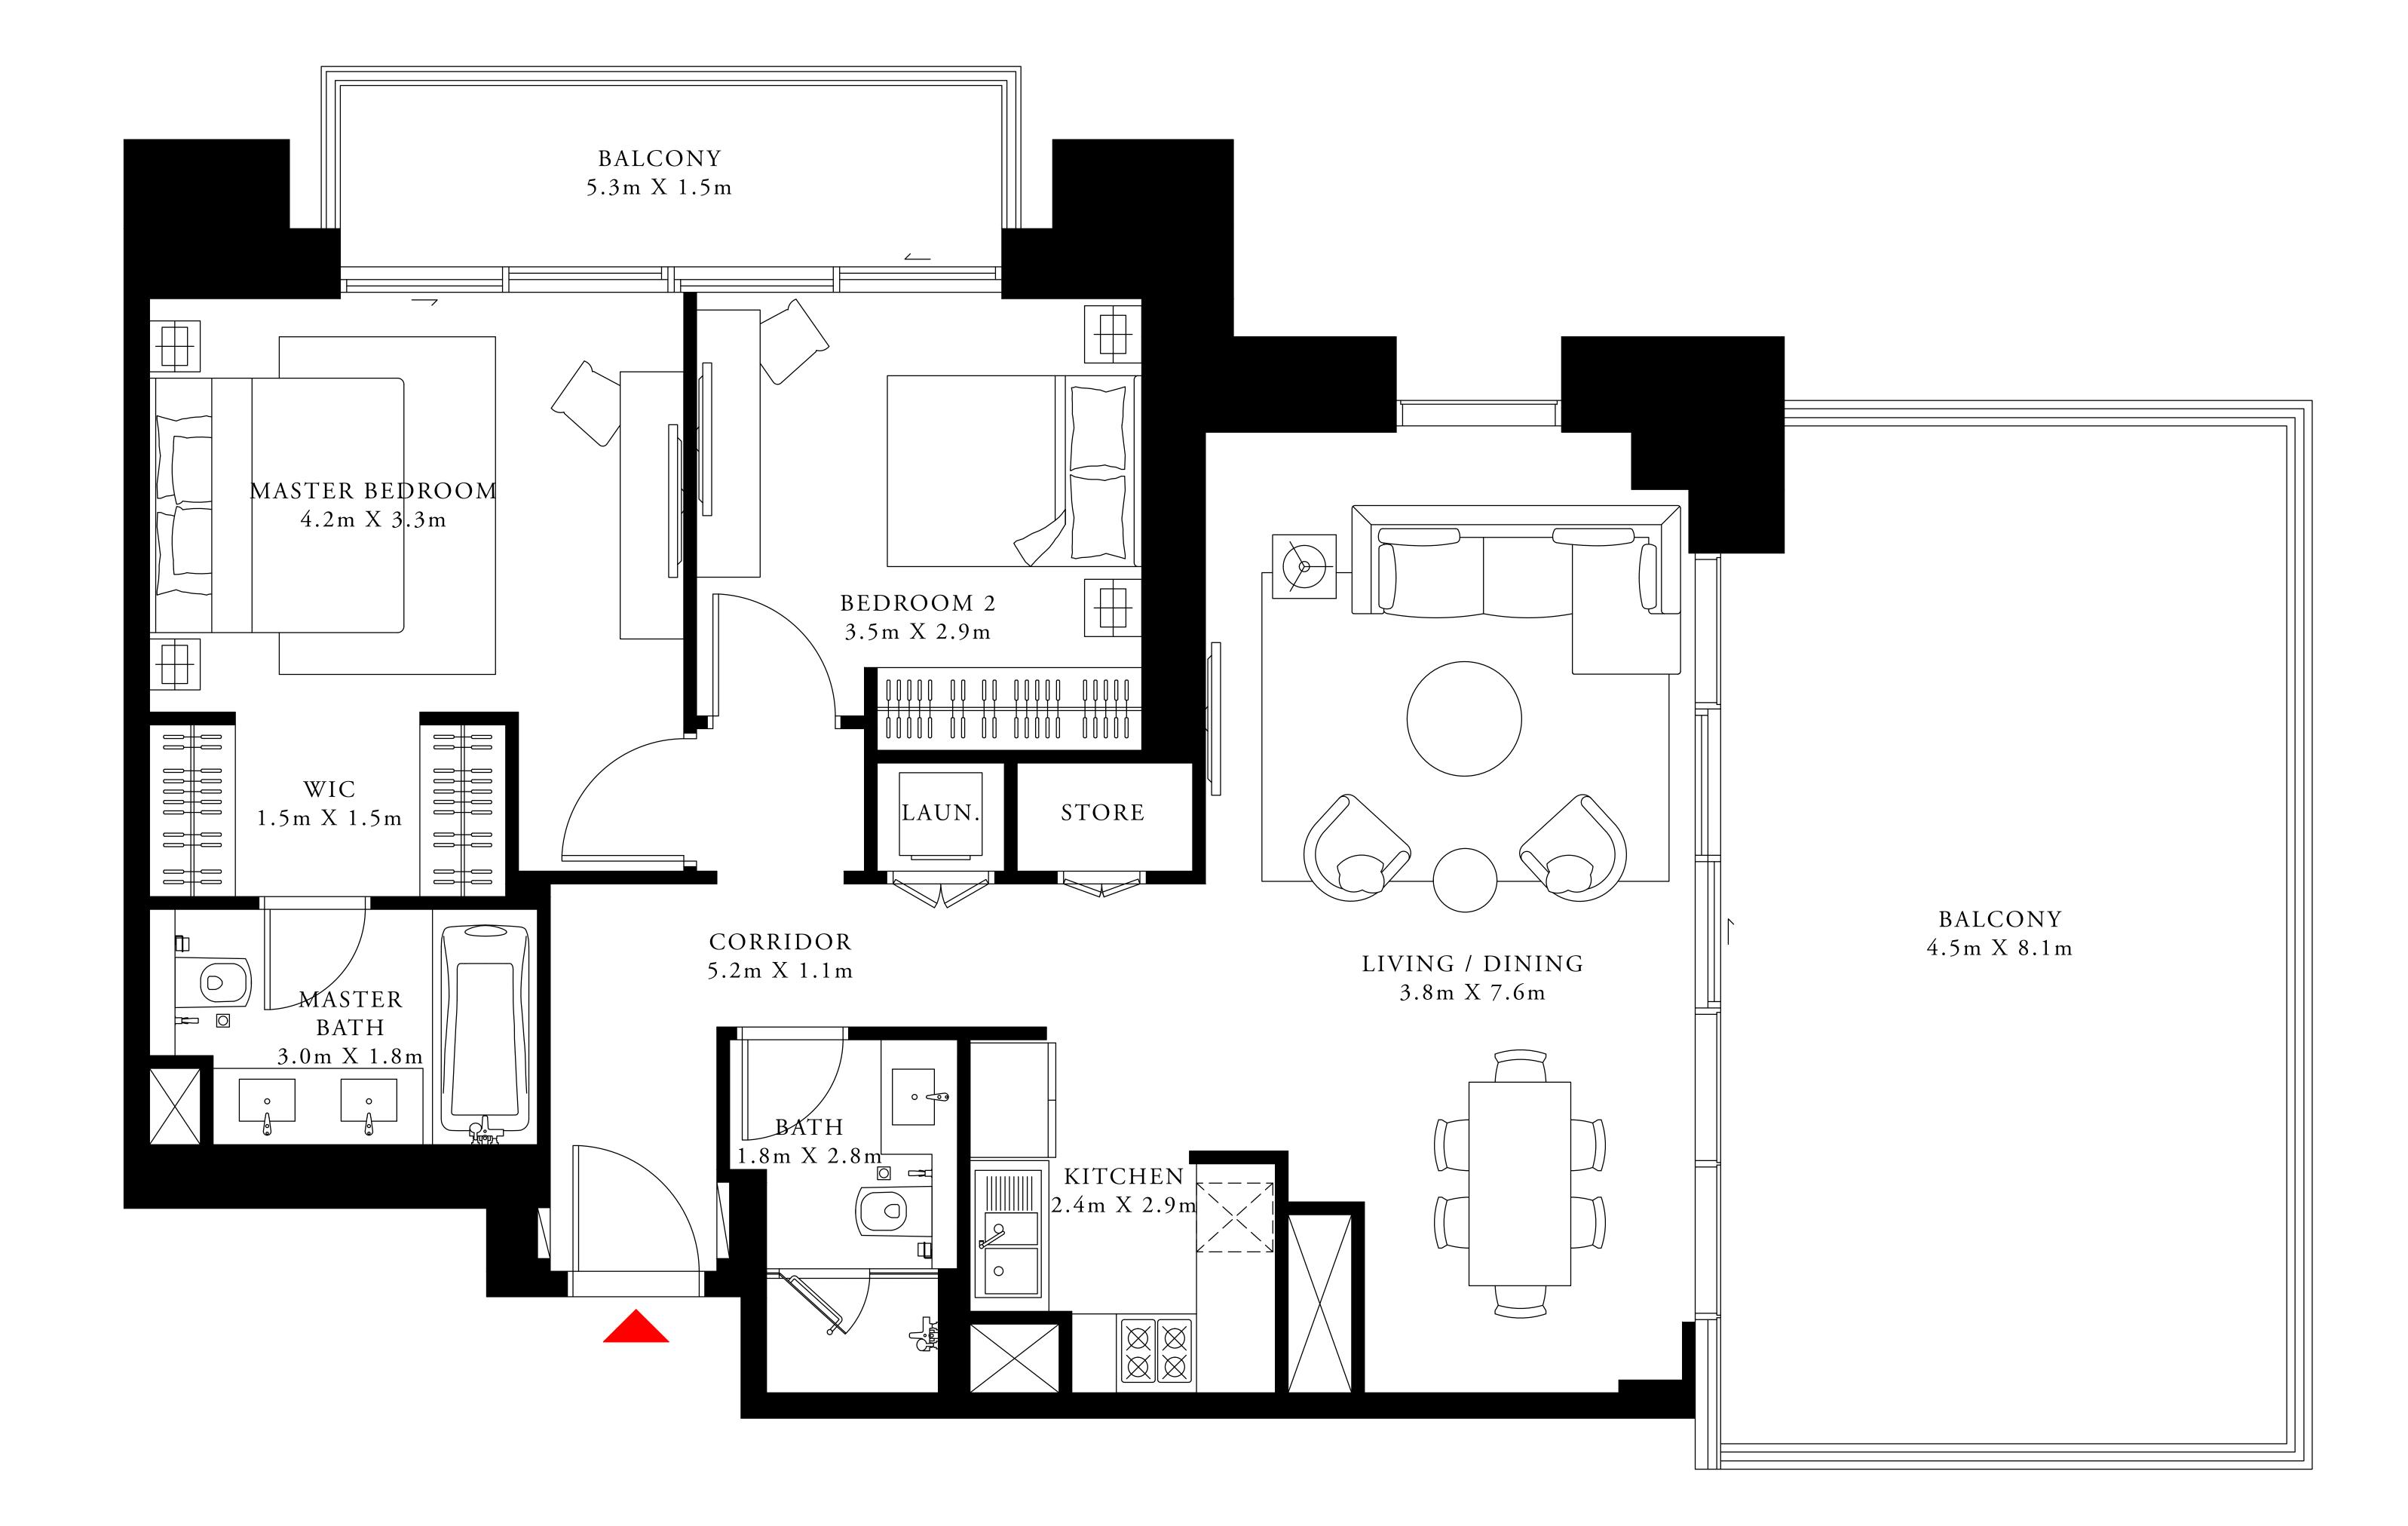

#### PENTHOUSE TYPE 1

LEVEL 42

| SUITE AREA   | 3797.72 SQ.FT. | 352.82 SQ.M. |
|--------------|----------------|--------------|
| BALCONY AREA | 672.53 SQ.FT.  | 62.48 SQ.M.  |
| TOTAL AREA   | 4470.25 SQ.FT. | 415.30 SQ.M. |