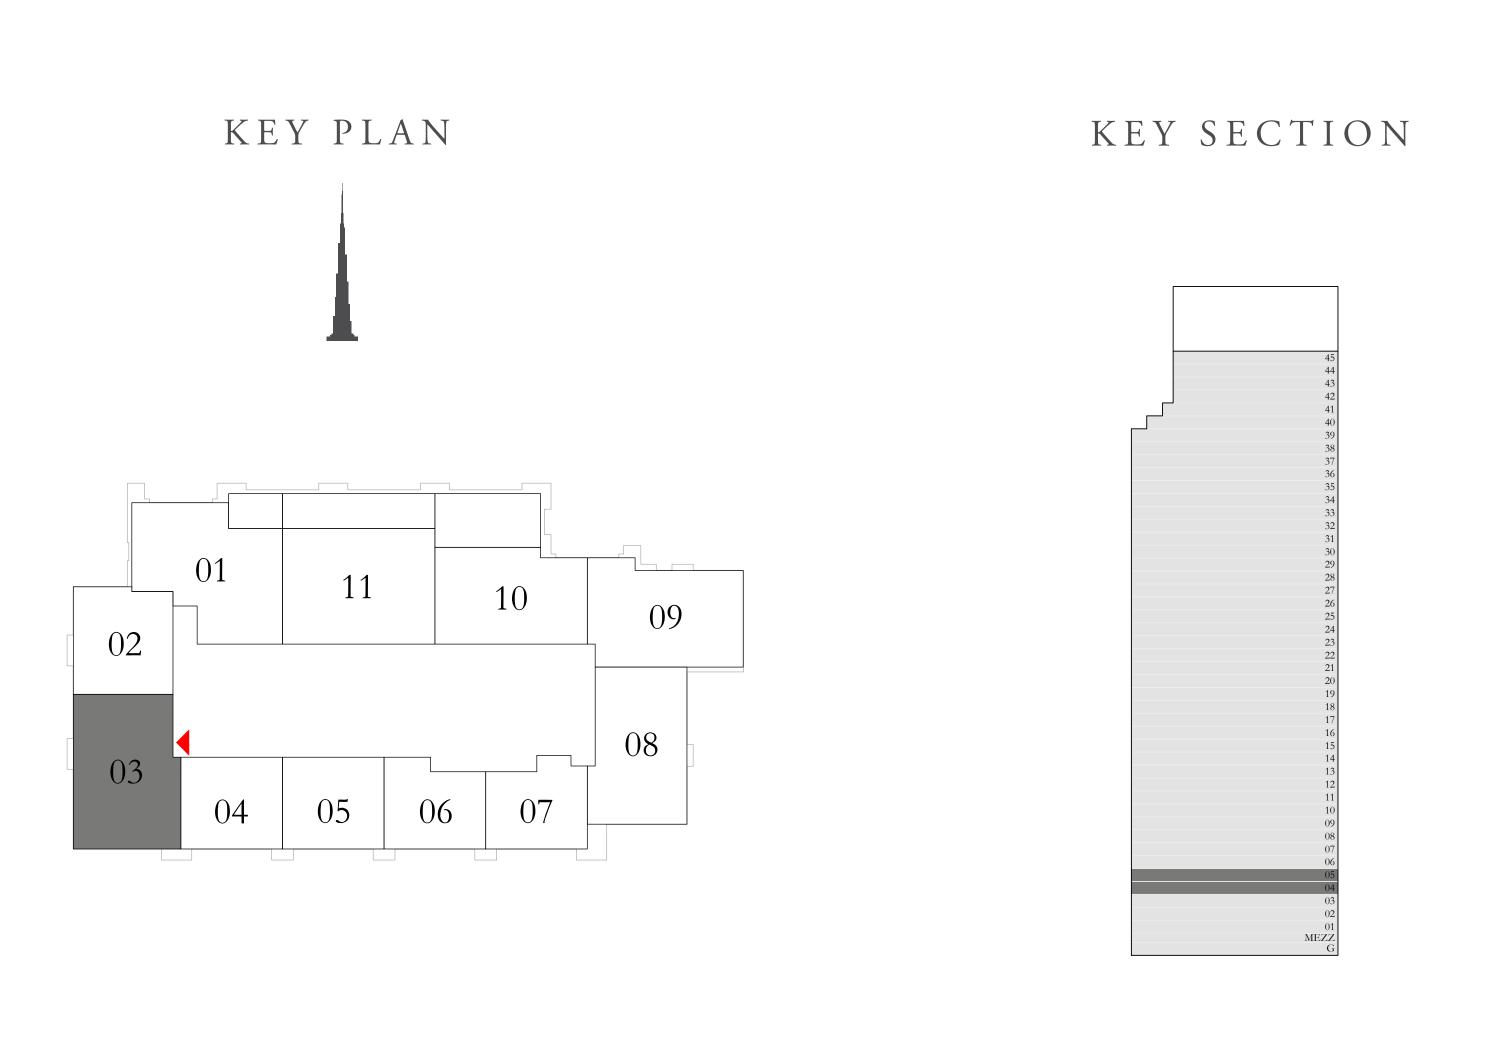

#### 3 BEDROOM DUPLEX 2

GROUND LEVEL

UNIT 03

| SUITE AREA                | 2138.04 SQ.FT. | 198.63 SQ.M. |  |
|---------------------------|----------------|--------------|--|
| TERRACE / BALCONY<br>AREA | 292.35 SQ.FT.  | 27.16 SQ.M.  |  |
| TOTAL AREA                | 2430.39 SQ.FT. | 225.79 SQ.M. |  |