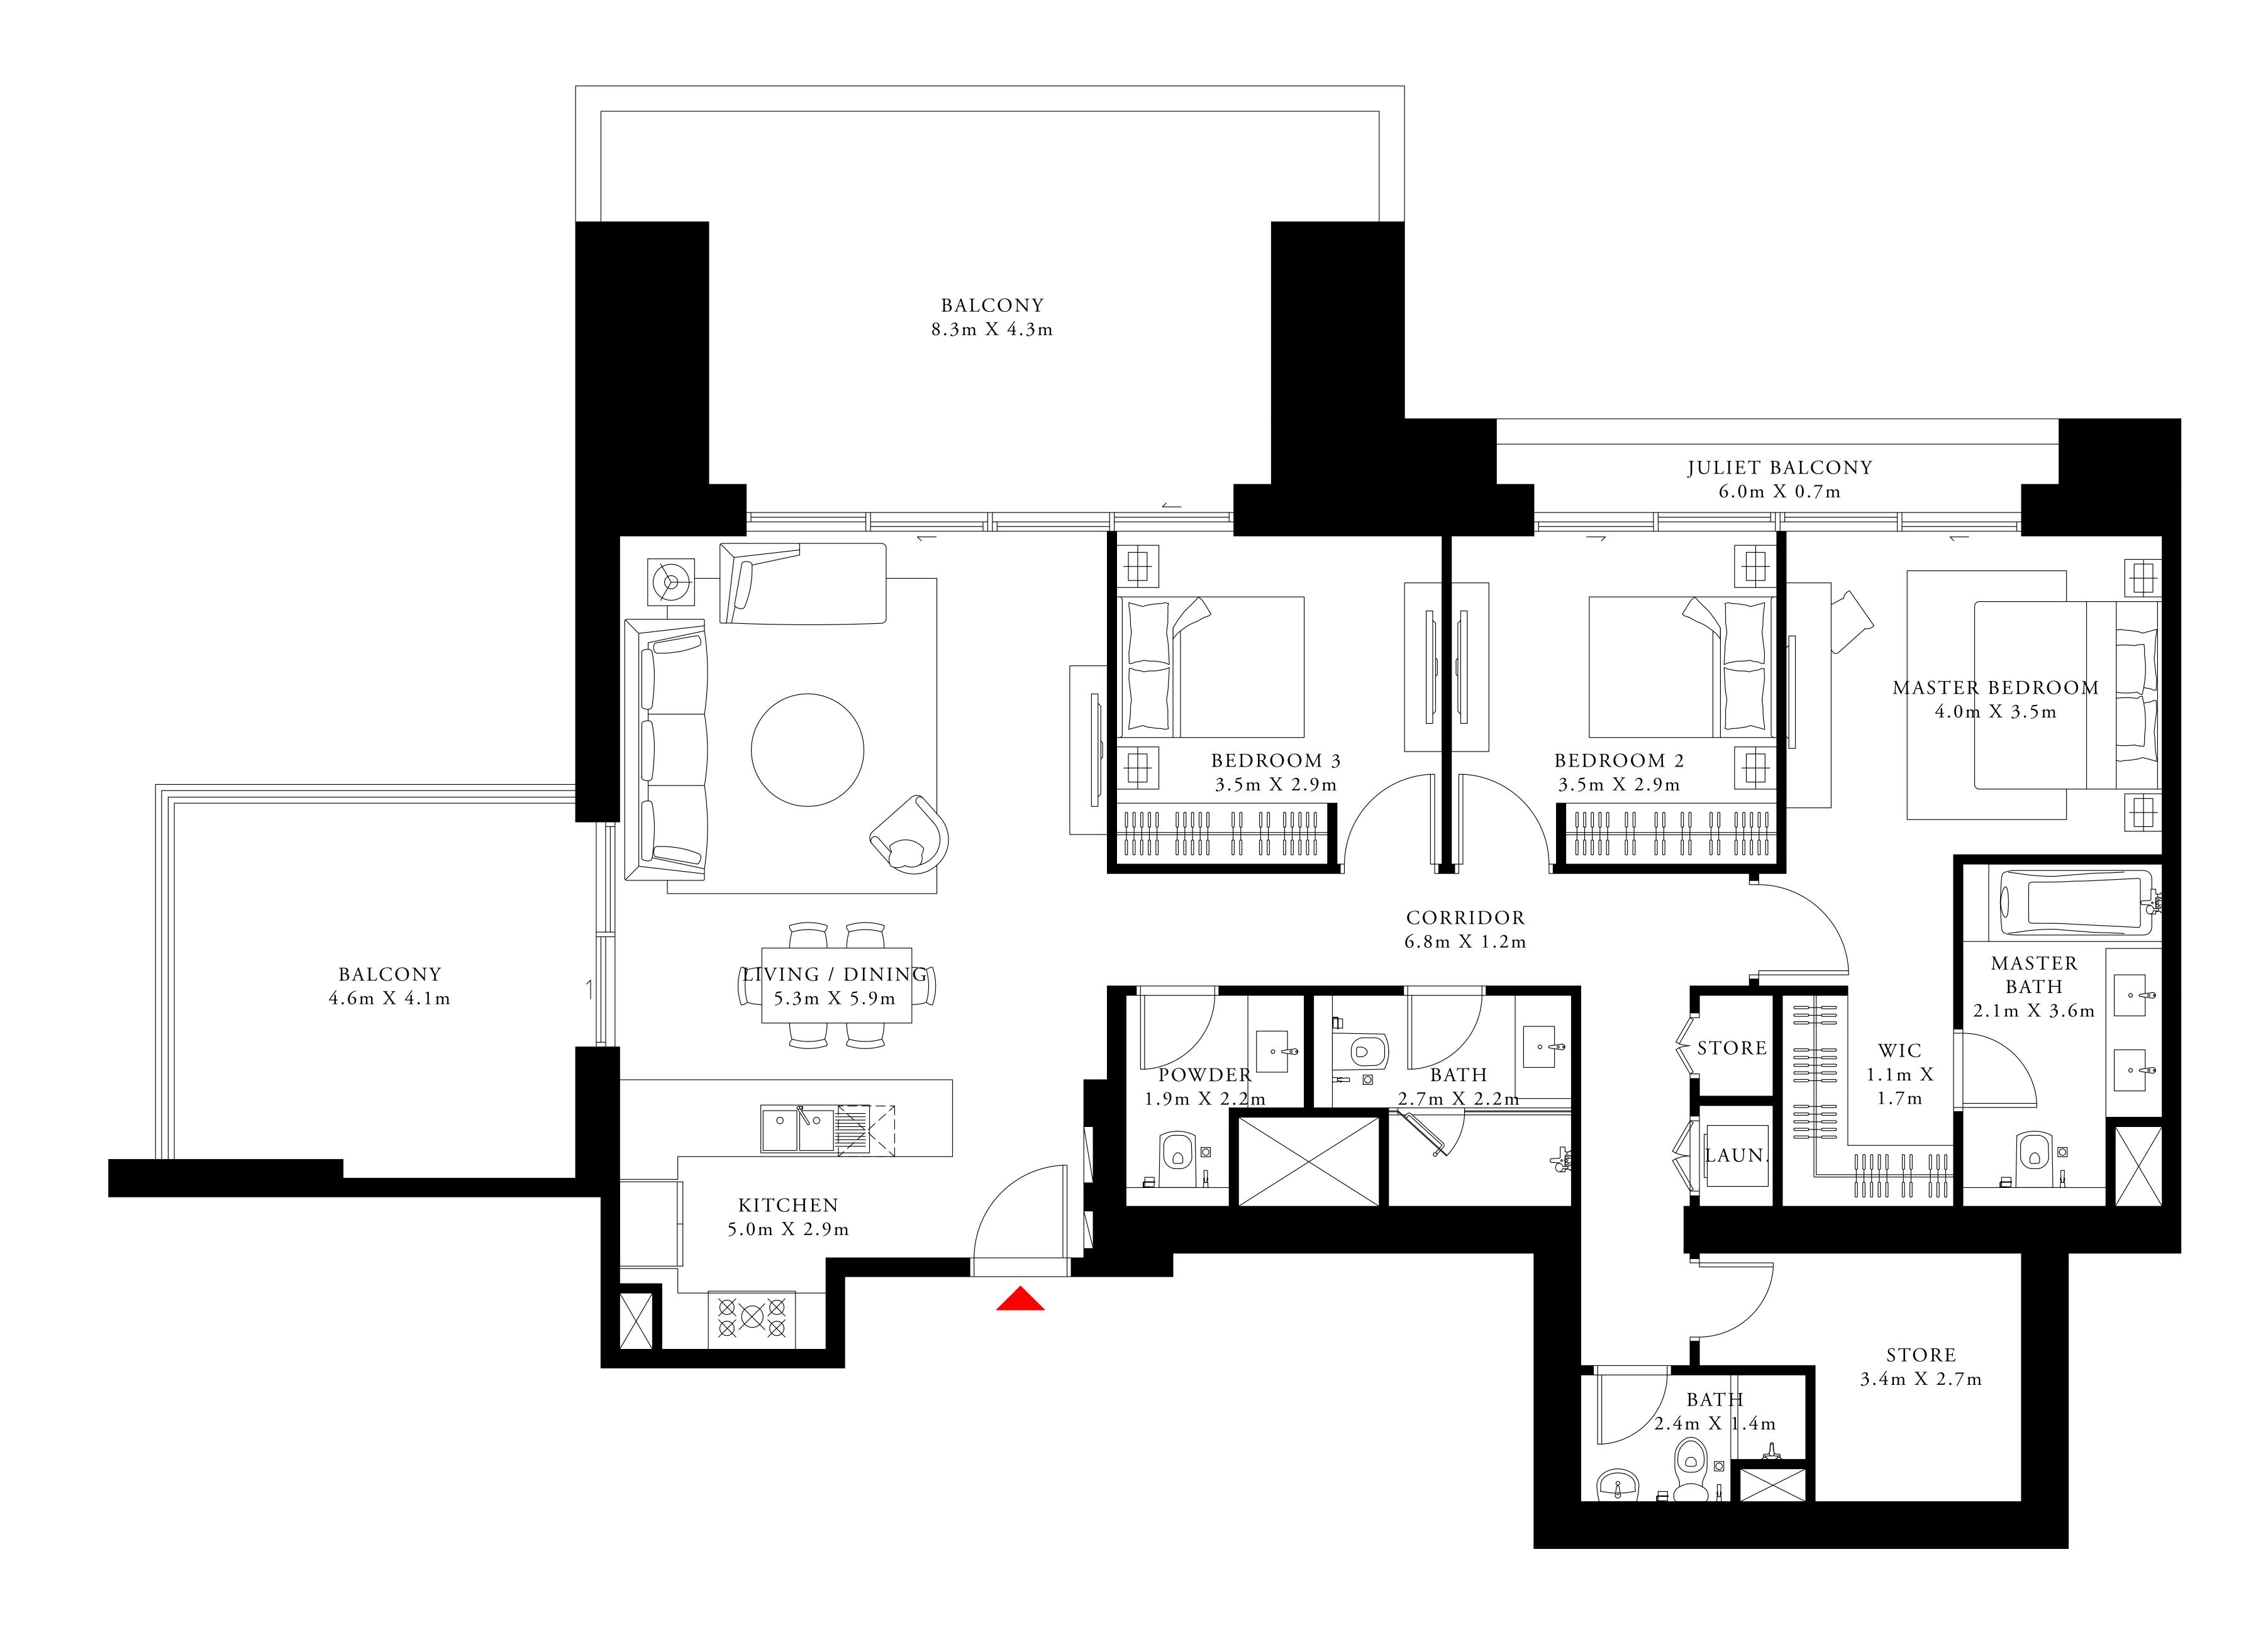

#### 4 BEDROOM DUPLEX 1

GROUND LEVEL

UNIT 01

| SUITE AREA                | 2877.84 SQ.FT. | 267.36 SQ.M. |
|---------------------------|----------------|--------------|
| TERRACE / BALCONY<br>AREA | 532.49 SQ.FT.  | 49.47 SQ.M.  |
| TOTAL AREA                | 3410.33 SQ.FT. | 316.83 SQ.M. |