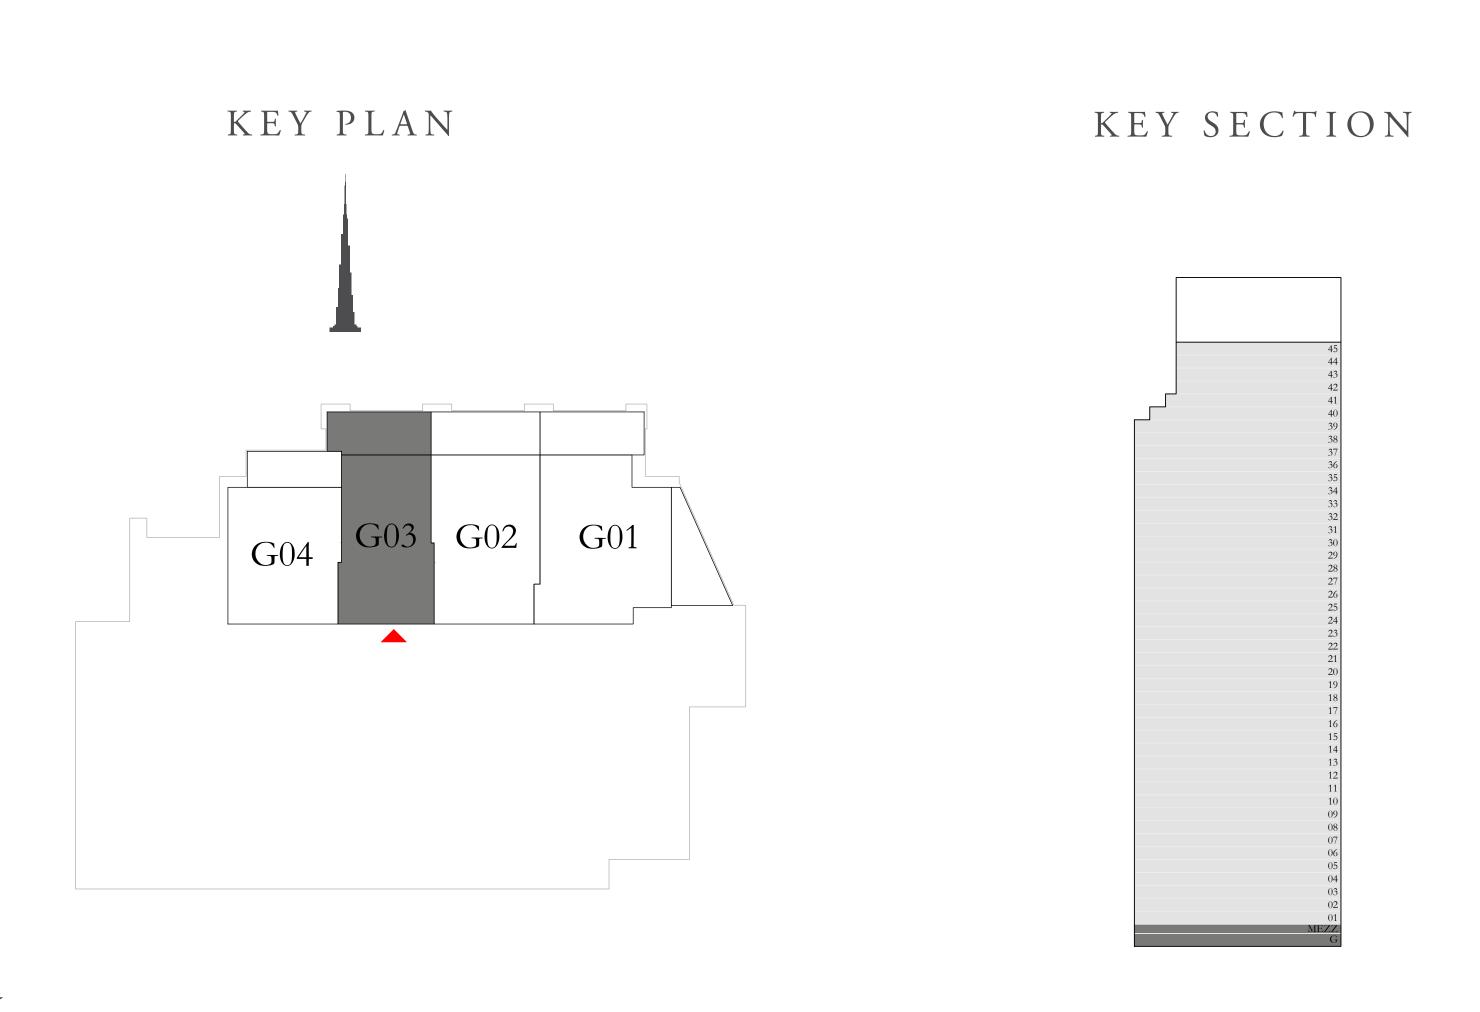

#### 4 BEDROOM DUPLEX 1

GROUND LEVEL

UNIT 01

| SUITE AREA                | 2877.84 SQ.FT. | 267.36 SQ.M. |
|---------------------------|----------------|--------------|
| TERRACE / BALCONY<br>AREA | 532.49 SQ.FT.  | 49.47 SQ.M.  |
| TOTAL AREA                | 3410.33 SQ.FT. | 316.83 SQ.M. |

LOWER LEVEL

ACT One · ACT Two

ACT TWO