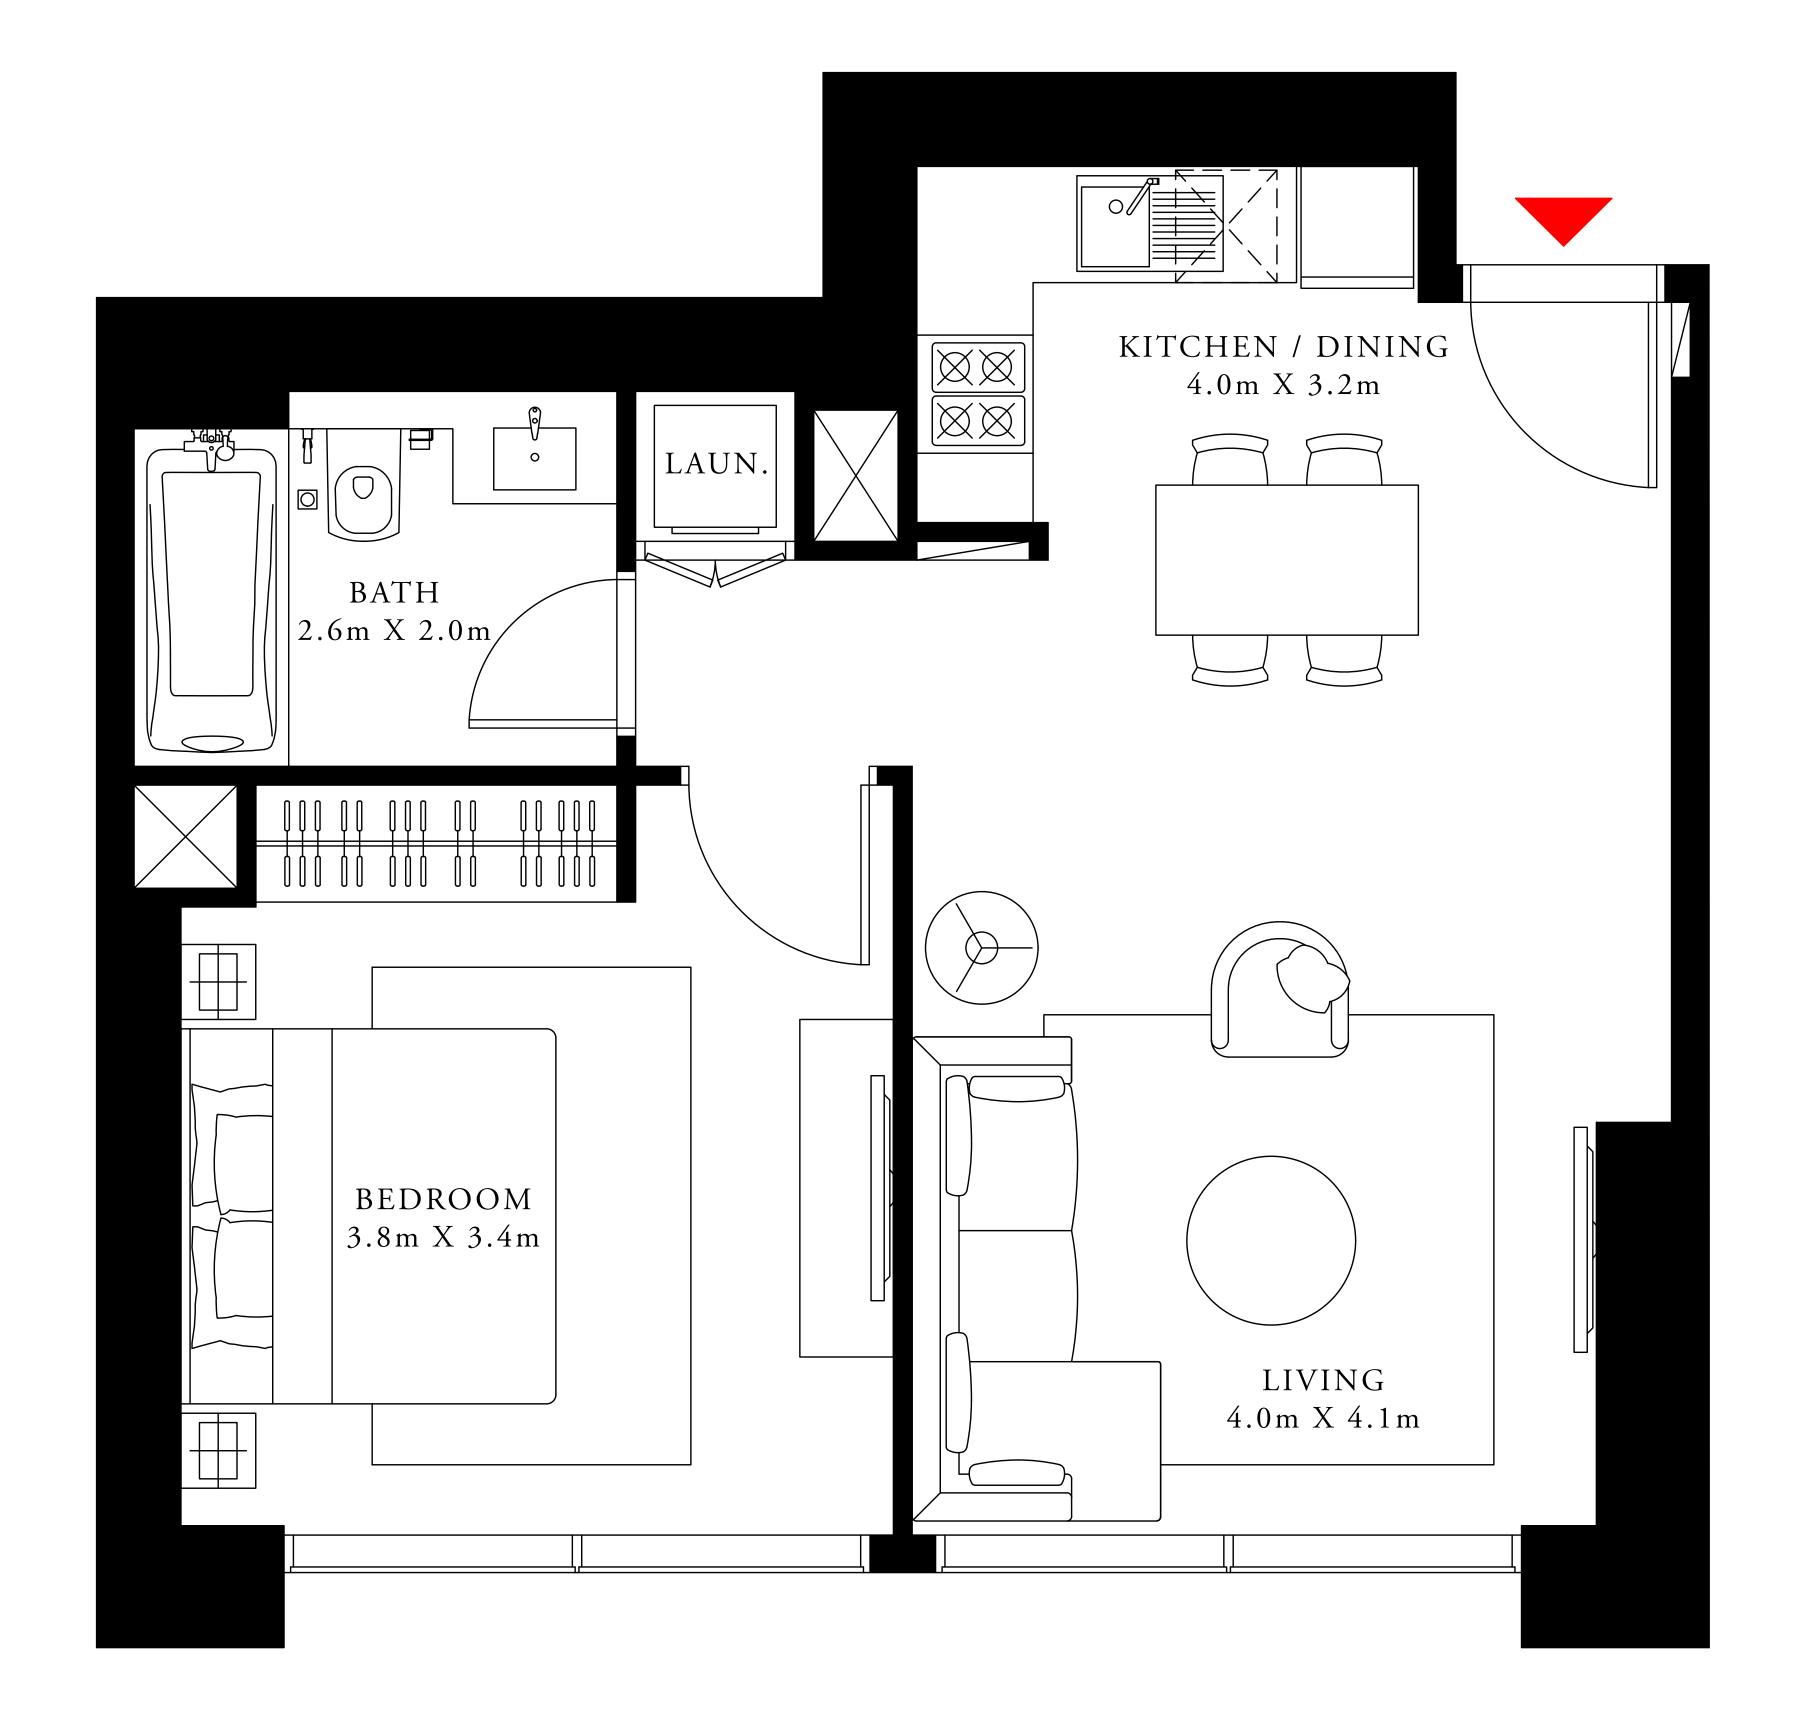

#### 1 BEDROOM TYPE 6

LEVEL 40

| SUITE AREA   | 638.41 SQ.FT. | 59.31 SQ.M. |
|--------------|---------------|-------------|
| BALCONY AREA | 0.00 SQ.FT.   | 0.00 SQ.M.  |
| TOTAL AREA   | 638.41 SQ.FT. | 59.31 SQ.M. |