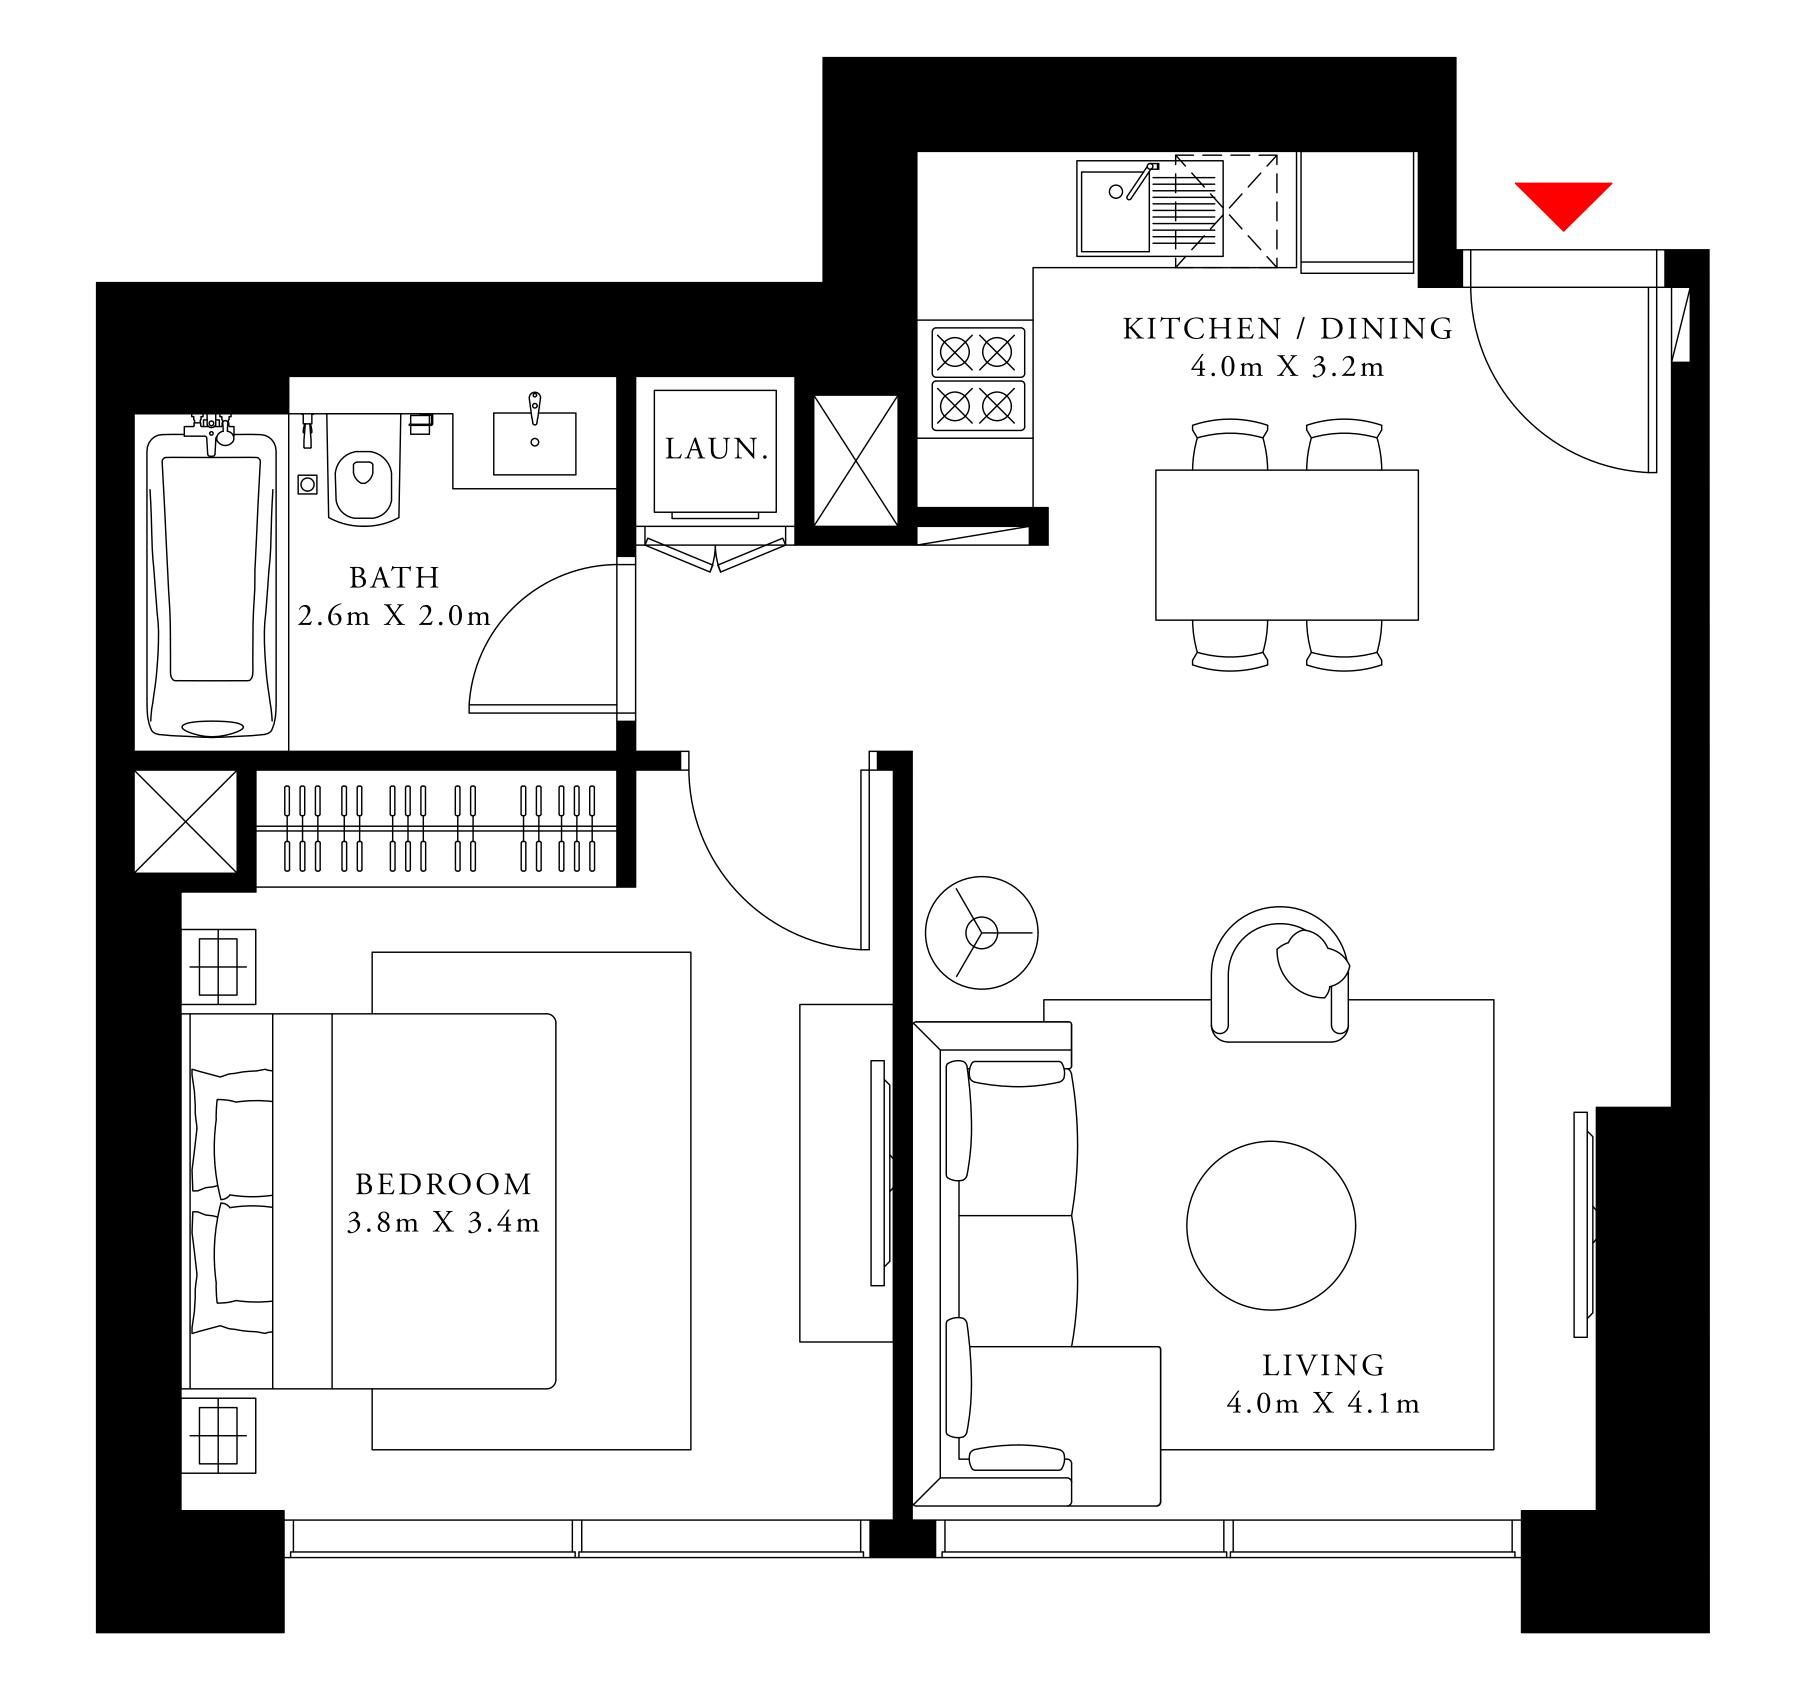

#### 1 BEDROOM TYPE 5A

LEVEL 1 & 3

| SUITE AREA   | 740.02 SQ.FT. | 68.75 SQ.M. |  |
|--------------|---------------|-------------|--|
| BALCONY AREA | 0.00 SQ.FT.   | 0.00 SQ.M.  |  |
| TOTAL AREA   | 740.02 SQ.FT. | 68.75 SQ.M. |  |