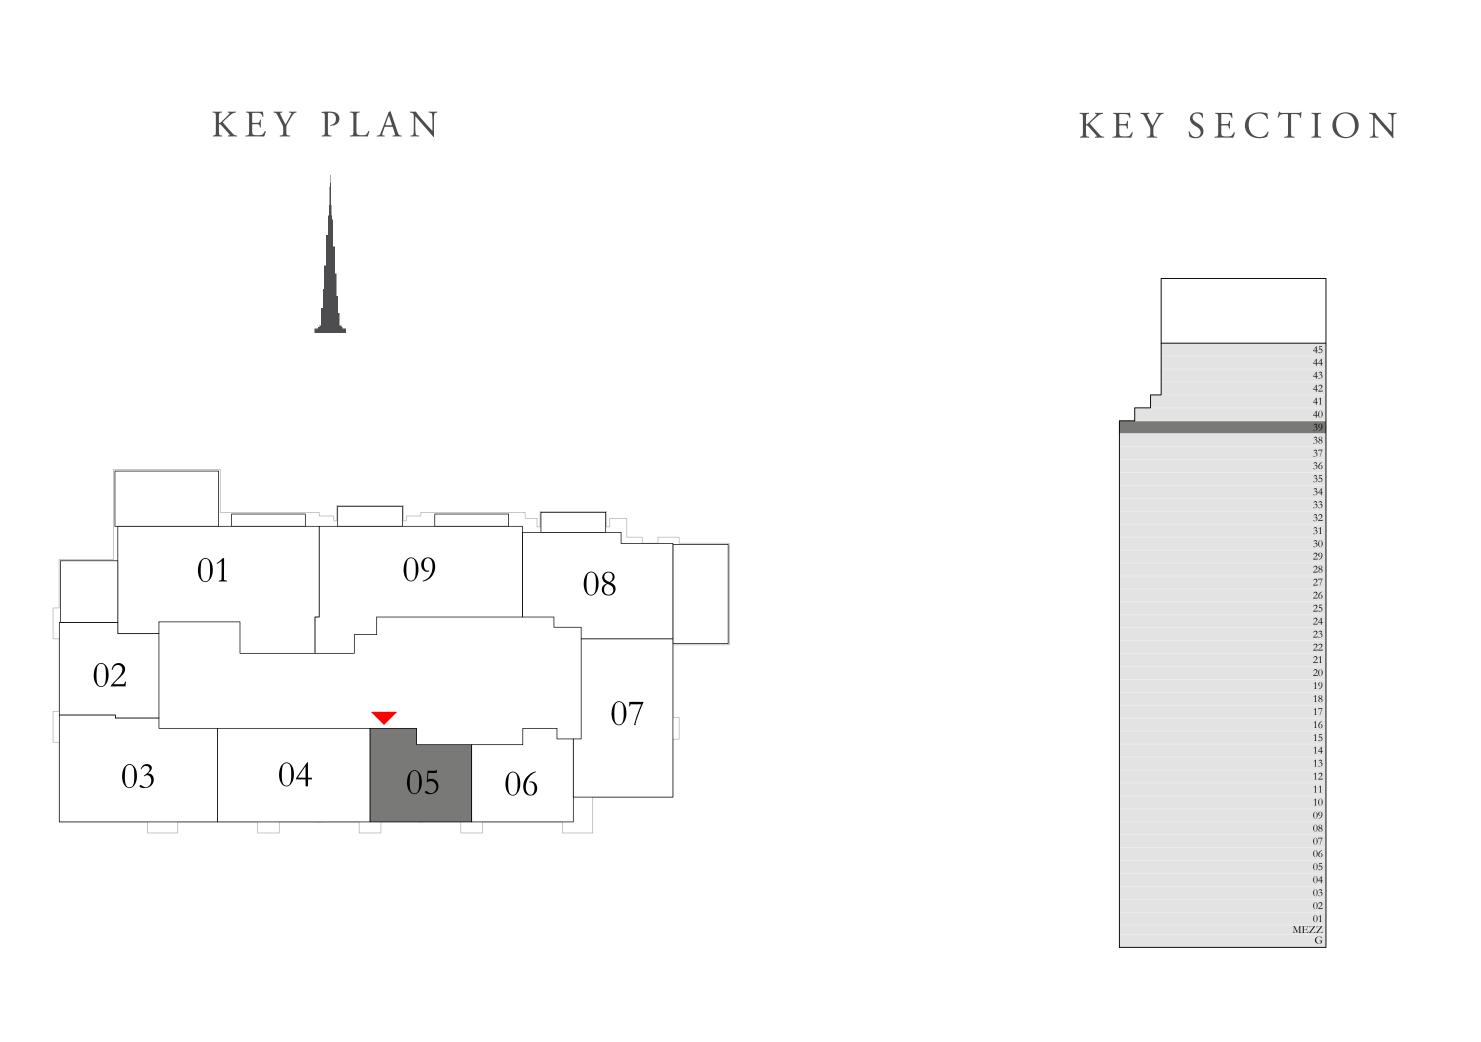

### 3 BEDROOM TYPE 5

LEVEL 14

| SUITE AREA   | 1673.36 SQ.FT. | 155.46 SQ.M. |
|--------------|----------------|--------------|
| BALCONY AREA | 186.00 SQ.FT.  | 17.28 SQ.M.  |
| TOTAL AREA   | 1859.36 SQ.FT. | 172.74 SQ.M. |