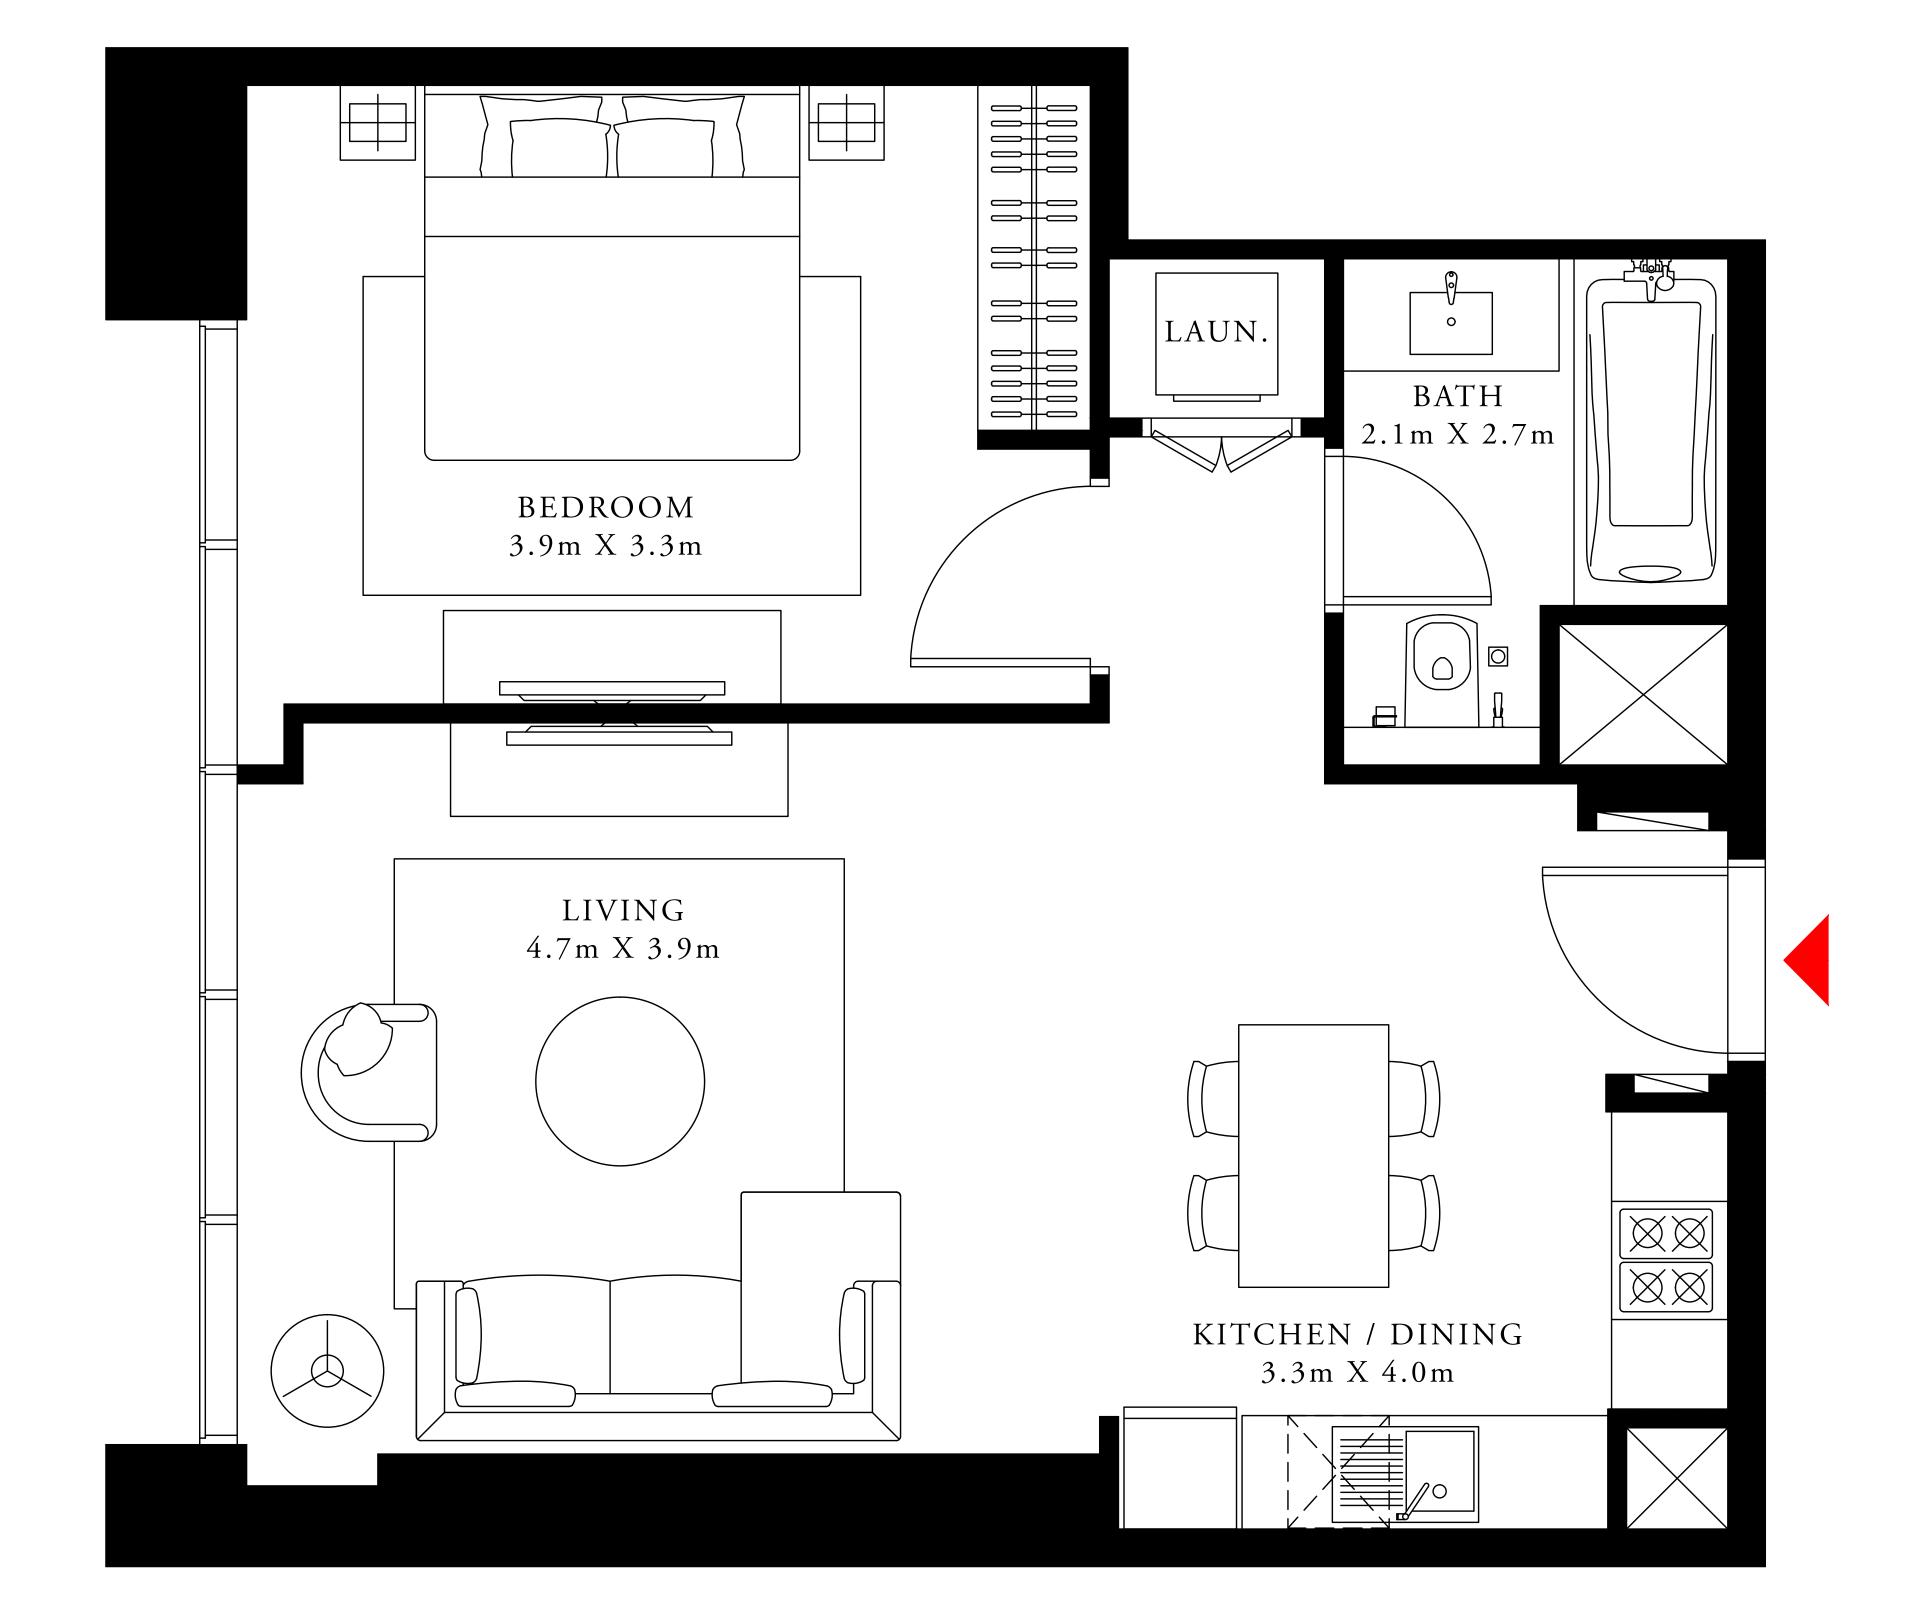

#### 1 BEDROOM TYPE 5A

LEVEL 1 & 3

| SUITE AREA   | 740.02 SQ.FT. | 68.75 SQ.M. |  |
|--------------|---------------|-------------|--|
| BALCONY AREA | 0.00 SQ.FT.   | 0.00 SQ.M.  |  |
| TOTAL AREA   | 740.02 SQ.FT. | 68.75 SQ.M. |  |