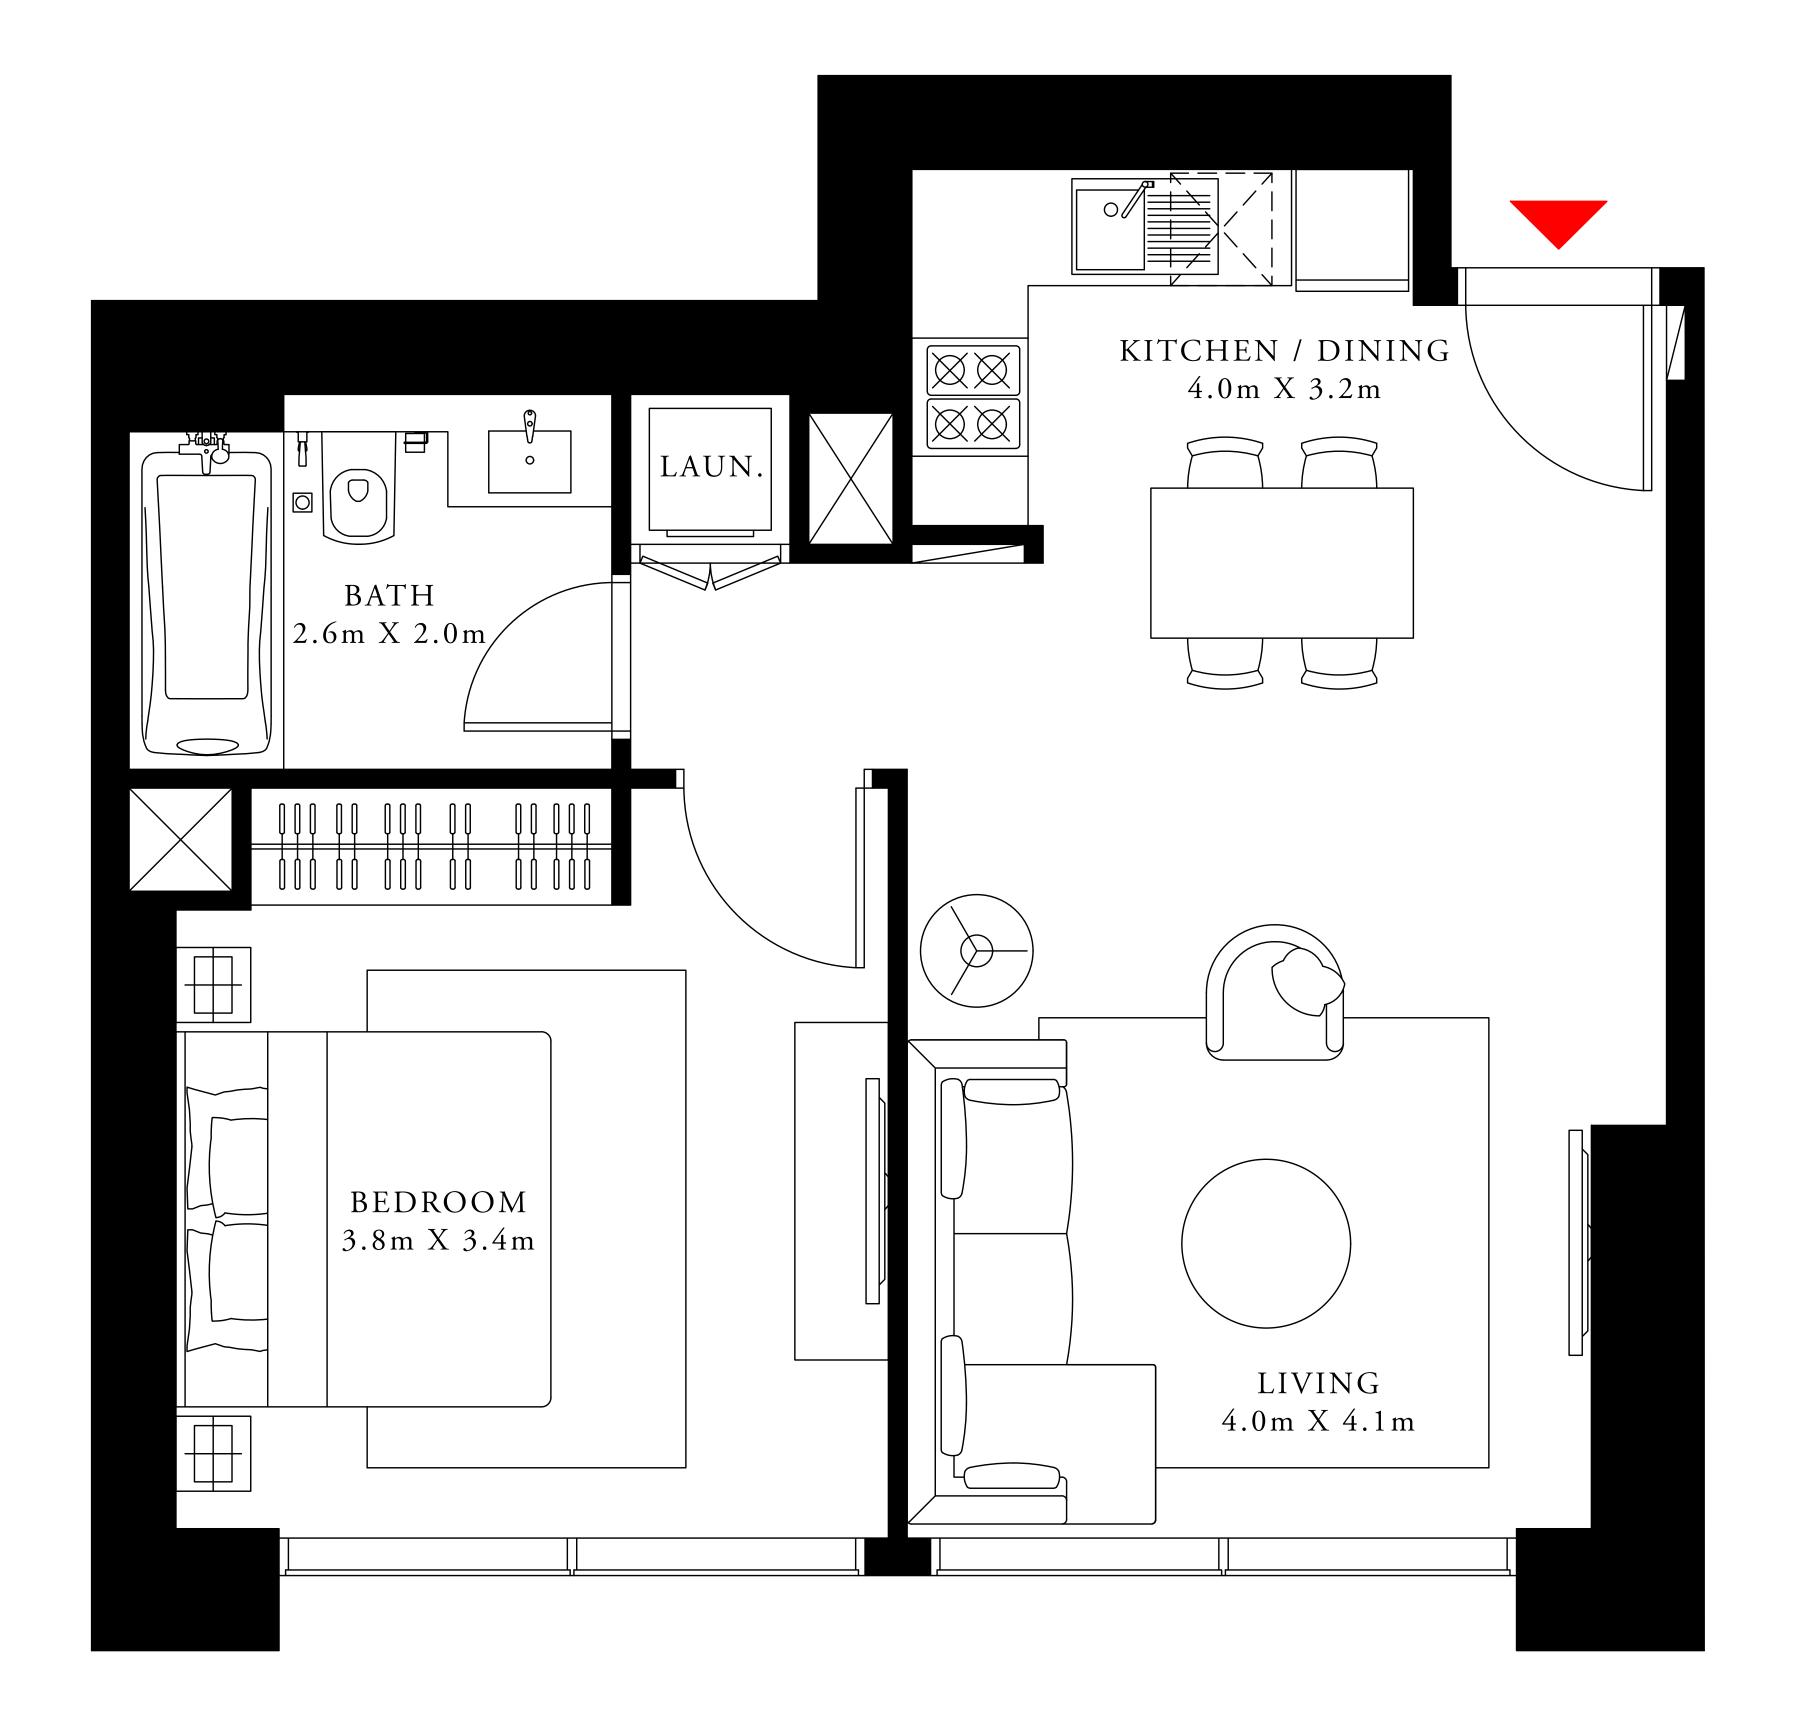

#### 1 BEDROOM TYPE 6

LEVEL 39

| SUITE AREA   | 639.59 SQ.FT. | 59.42 SQ.M. |
|--------------|---------------|-------------|
| BALCONY AREA | 0.00 SQ.FT.   | 0.00 SQ.M.  |
| TOTAL AREA   | 639.59 SQ.FT. | 59.42 SQ.M. |

ACT One · ACT Two

ACT TWO