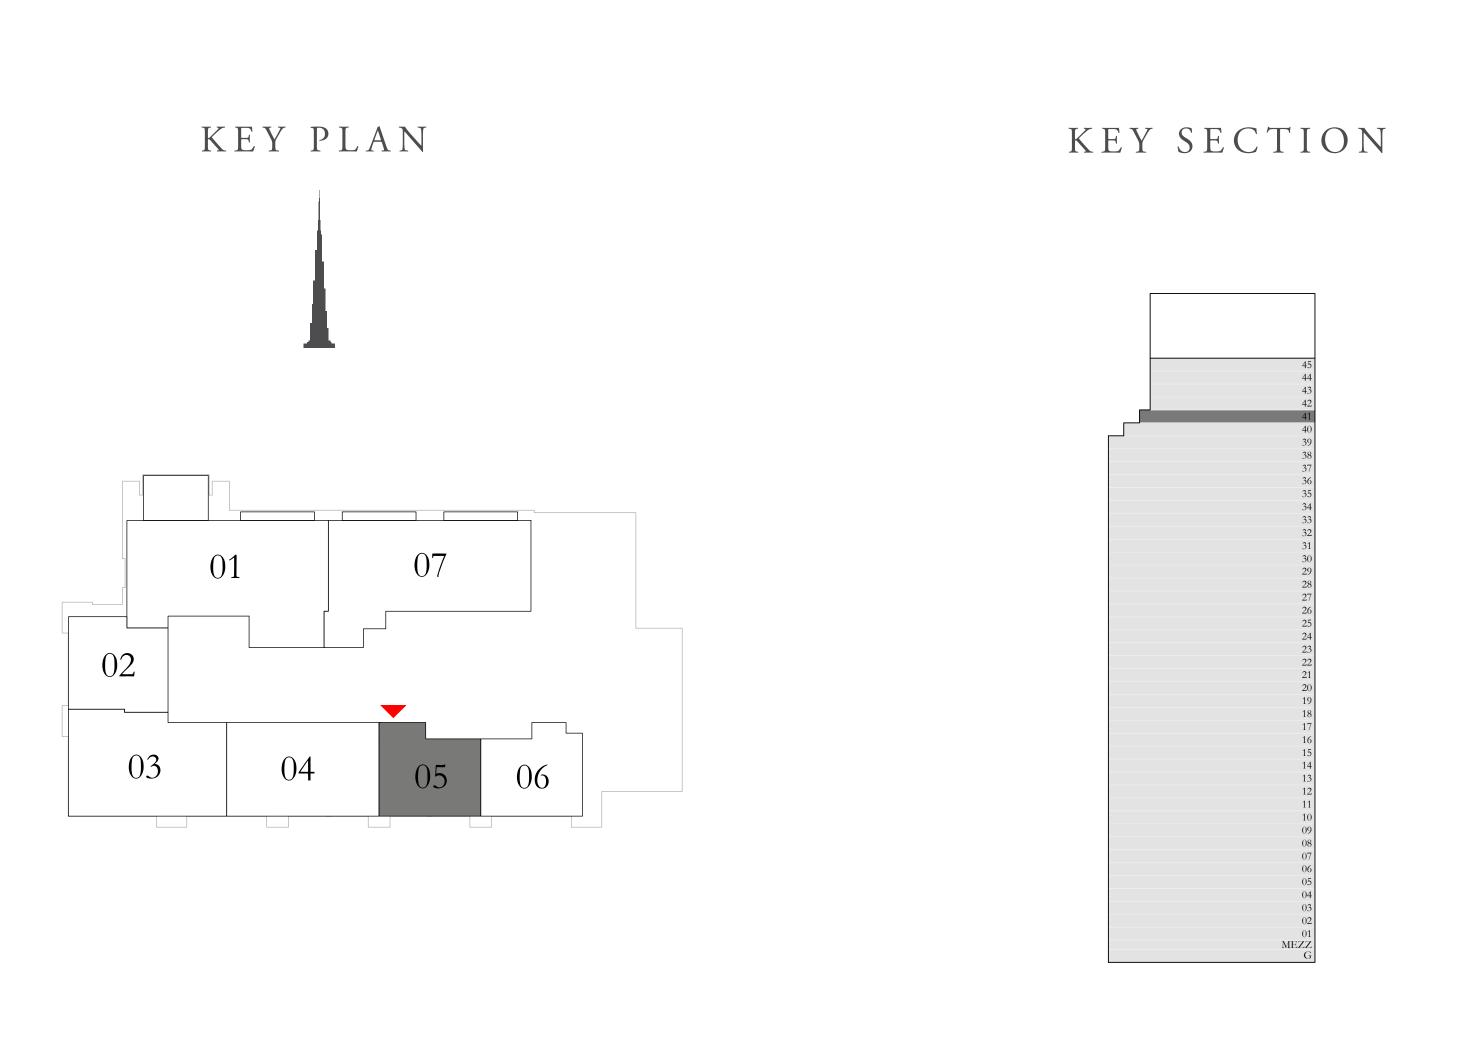

#### 1 BEDROOM TYPE 3A

|                | LEVEL 1        | UNIT 04                                                                                                                                                         |
|----------------|----------------|-----------------------------------------------------------------------------------------------------------------------------------------------------------------|
| SUITE AREA     | 657.14 SQ.FT.  | 61.05 SQ.M.                                                                                                                                                     |
| BALCONY ARE    | EA 0.00 SQ.FT. | 0.00 SQ.M.                                                                                                                                                      |
| TOTAL AREA     | 657.14 SQ.FT.  | 61.05 SQ.M.                                                                                                                                                     |
|                | LEVEL 3        | UNIT 04                                                                                                                                                         |
| SUITE AREA     | 657.35 SQ.FT.  | 61.07 SQ.M.                                                                                                                                                     |
| BALCONY ARE    | EA 0.00 SQ.FT. | 0.00 SQ.M.                                                                                                                                                      |
| TOTAL AREA     | 657.35 SQ.FT.  | 61.07 SQ.M.                                                                                                                                                     |
| KEY PLAN       |                | KEY SECTION                                                                                                                                                     |
| 01 02 03 04 05 | 07             | 45 44 44 43 42 41 40 30 38 38 37 36 36 35 34 33 32 31 30 29 28 27 26 25 24 22 21 20 19 19 19 18 17 16 15 15 14 11 10 09 08 08 07 06 05 05 04 04 03 02 01 MEZZ G |