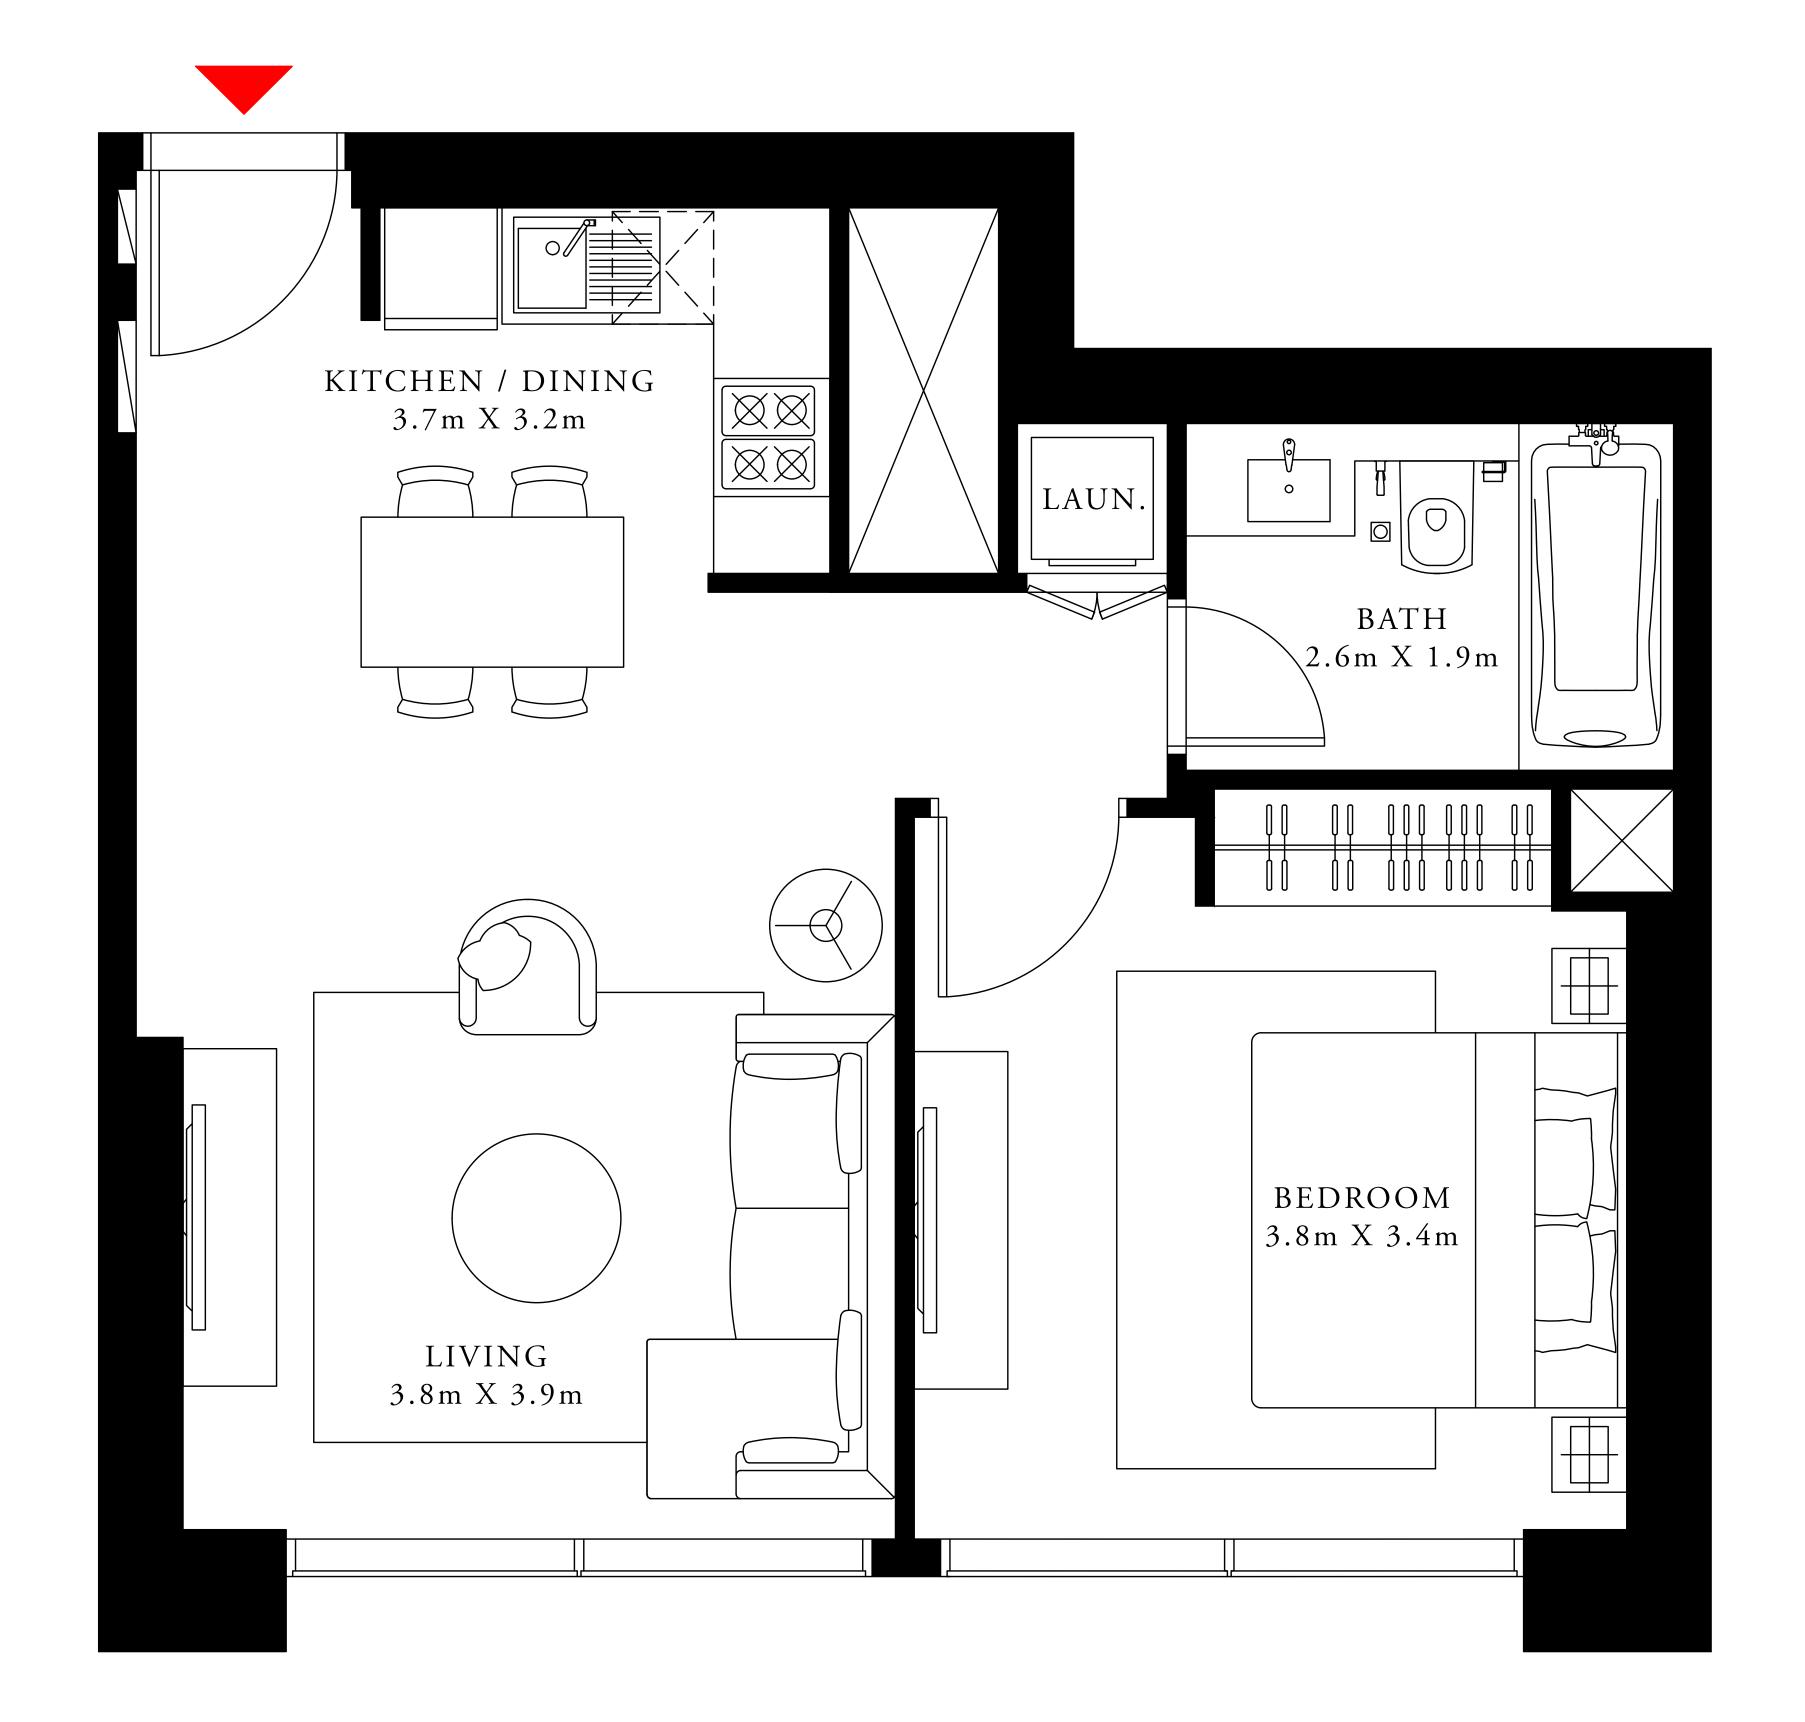

#### 1 BEDROOM TYPE 3A

|                | LEVEL 1        | UNIT 04                                                                                                                                                         |
|----------------|----------------|-----------------------------------------------------------------------------------------------------------------------------------------------------------------|
| SUITE AREA     | 657.14 SQ.FT.  | 61.05 SQ.M.                                                                                                                                                     |
| BALCONY ARE    | EA 0.00 SQ.FT. | 0.00 SQ.M.                                                                                                                                                      |
| TOTAL AREA     | 657.14 SQ.FT.  | 61.05 SQ.M.                                                                                                                                                     |
|                | LEVEL 3        | UNIT 04                                                                                                                                                         |
| SUITE AREA     | 657.35 SQ.FT.  | 61.07 SQ.M.                                                                                                                                                     |
| BALCONY ARE    | EA 0.00 SQ.FT. | 0.00 SQ.M.                                                                                                                                                      |
| TOTAL AREA     | 657.35 SQ.FT.  | 61.07 SQ.M.                                                                                                                                                     |
| KEY PLAN       |                | KEY SECTION                                                                                                                                                     |
| 01 02 03 04 05 | 07             | 45 44 44 43 42 41 40 30 38 38 37 36 36 35 34 33 32 31 30 29 28 27 26 25 24 22 21 20 19 19 19 18 17 16 15 15 14 11 10 09 08 08 07 06 05 05 04 04 03 02 01 MEZZ G |