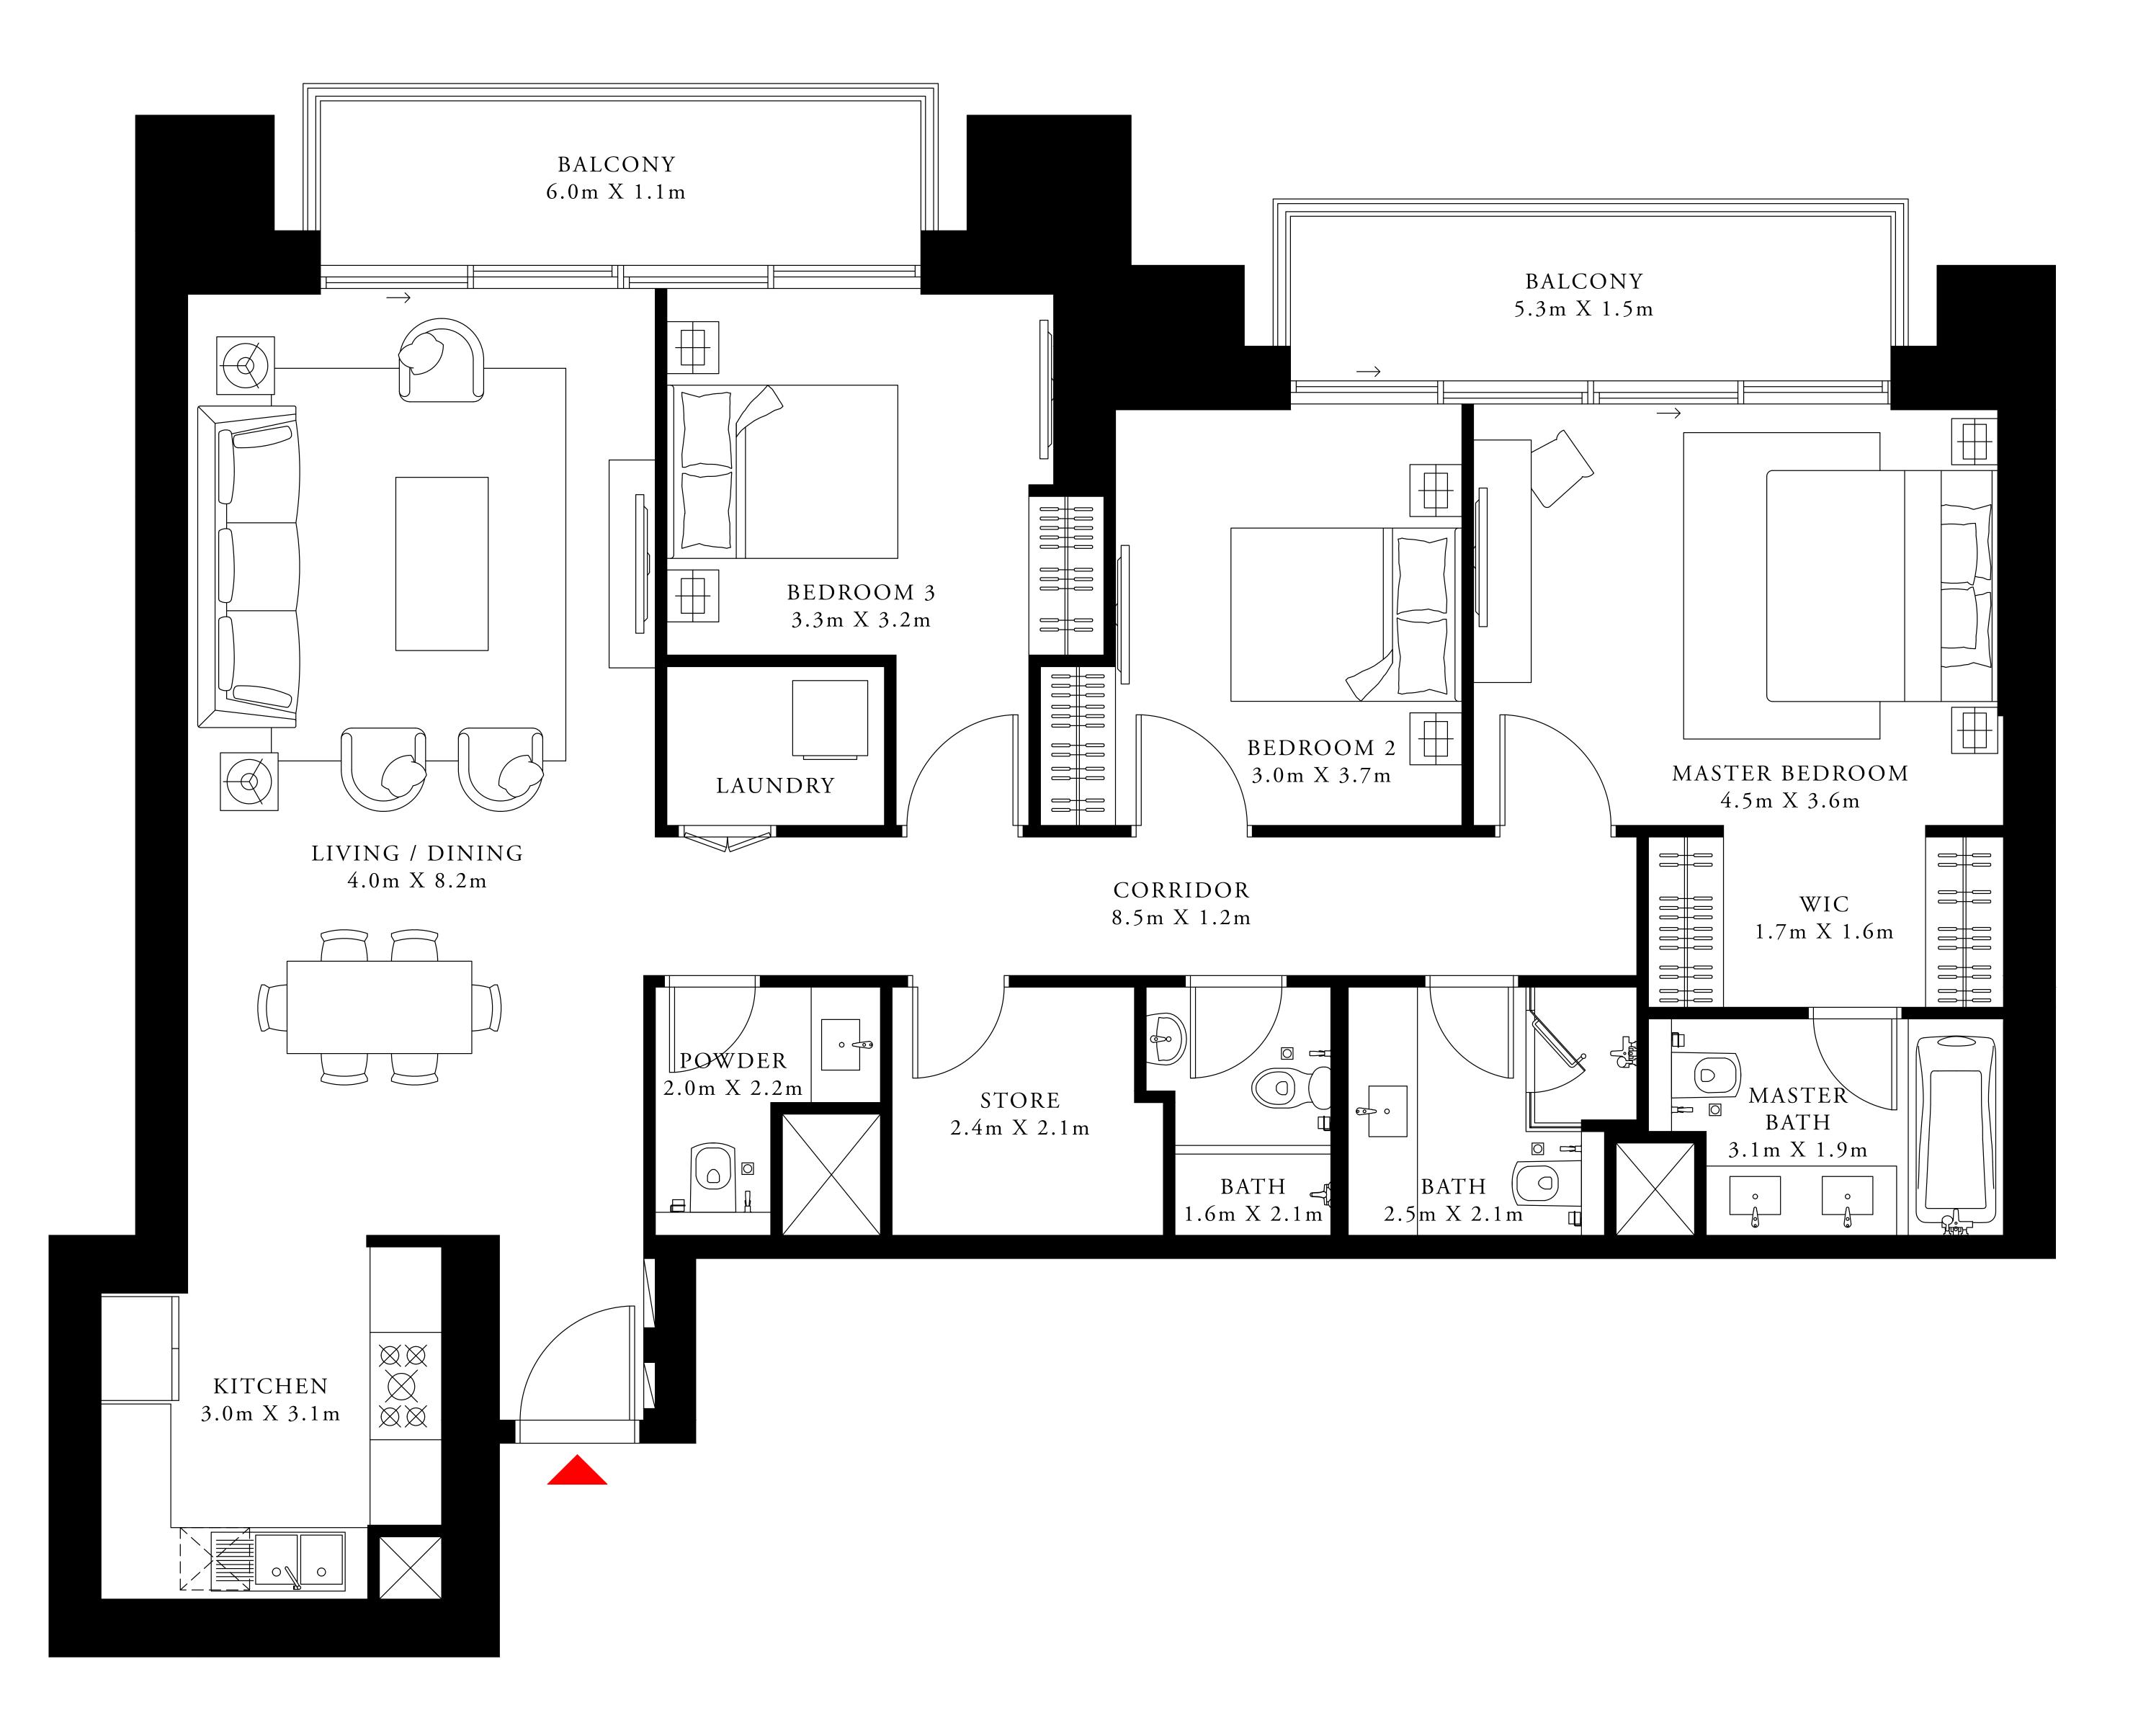

#### 3 BEDROOM DUPLEX 3

GROUND LEVEL

UNIT 04

| SUITE AREA                | 2205.52 SQ.FT. | 204.90 SQ.M. |
|---------------------------|----------------|--------------|
| TERRACE / BALCONY<br>AREA | 209.25 SQ.FT.  | 19.44 SQ.M.  |
| TOTAL AREA                | 2414.77 SQ.FT. | 224.34 SQ.M. |