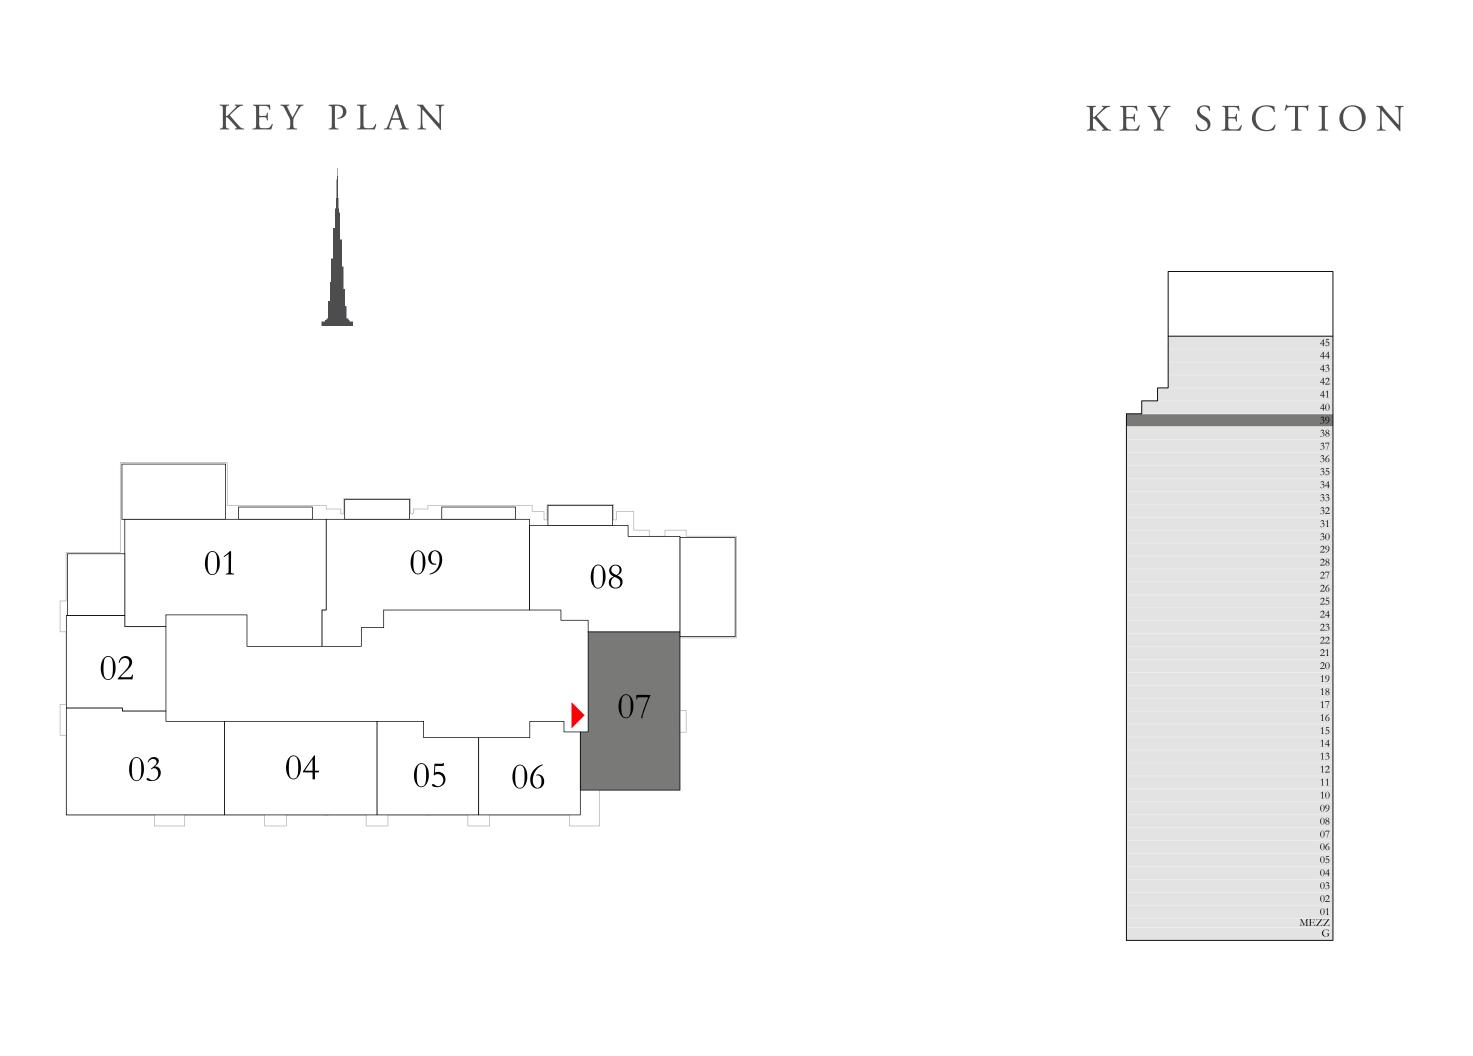

#### 1 BEDROOM TYPE 3A

|                | LEVEL 1        | UNIT 04                                                                                                                                                         |
|----------------|----------------|-----------------------------------------------------------------------------------------------------------------------------------------------------------------|
| SUITE AREA     | 657.14 SQ.FT.  | 61.05 SQ.M.                                                                                                                                                     |
| BALCONY ARE    | EA 0.00 SQ.FT. | 0.00 SQ.M.                                                                                                                                                      |
| TOTAL AREA     | 657.14 SQ.FT.  | 61.05 SQ.M.                                                                                                                                                     |
|                | LEVEL 3        | UNIT 04                                                                                                                                                         |
| SUITE AREA     | 657.35 SQ.FT.  | 61.07 SQ.M.                                                                                                                                                     |
| BALCONY ARE    | EA 0.00 SQ.FT. | 0.00 SQ.M.                                                                                                                                                      |
| TOTAL AREA     | 657.35 SQ.FT.  | 61.07 SQ.M.                                                                                                                                                     |
| KEY PLAN       |                | KEY SECTION                                                                                                                                                     |
| 01 02 03 04 05 | 07             | 45 44 44 43 42 41 40 30 38 38 37 36 36 35 34 33 32 31 30 29 28 27 26 25 24 22 21 20 19 19 19 18 17 16 15 15 14 11 10 09 08 08 07 06 05 05 04 04 03 02 01 MEZZ G |