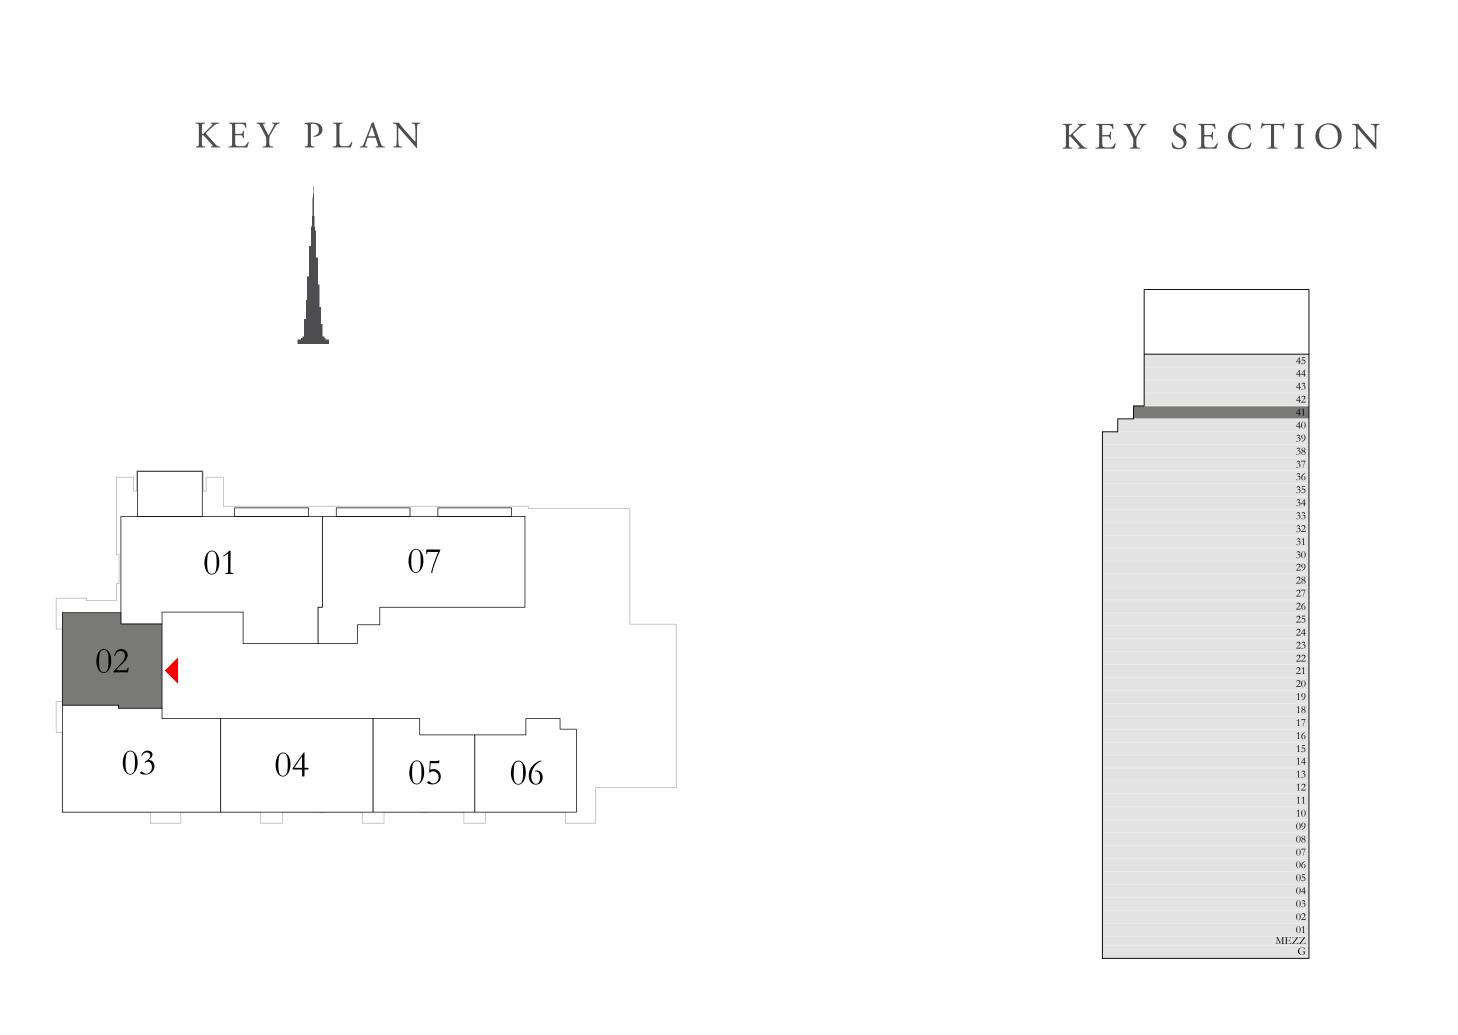

#### 3 BEDROOM DUPLEX 1

GROUND LEVEL

UNIT 02

| SUITE AREA                | 2472.47 SQ.FT. | 229.70 SQ.M. |
|---------------------------|----------------|--------------|
| TERRACE / BALCONY<br>AREA | 303.86 SQ.FT.  | 28.23 SQ.M.  |
| TOTAL AREA                | 2776.33 SQ.FT. | 257.93 SQ.M. |