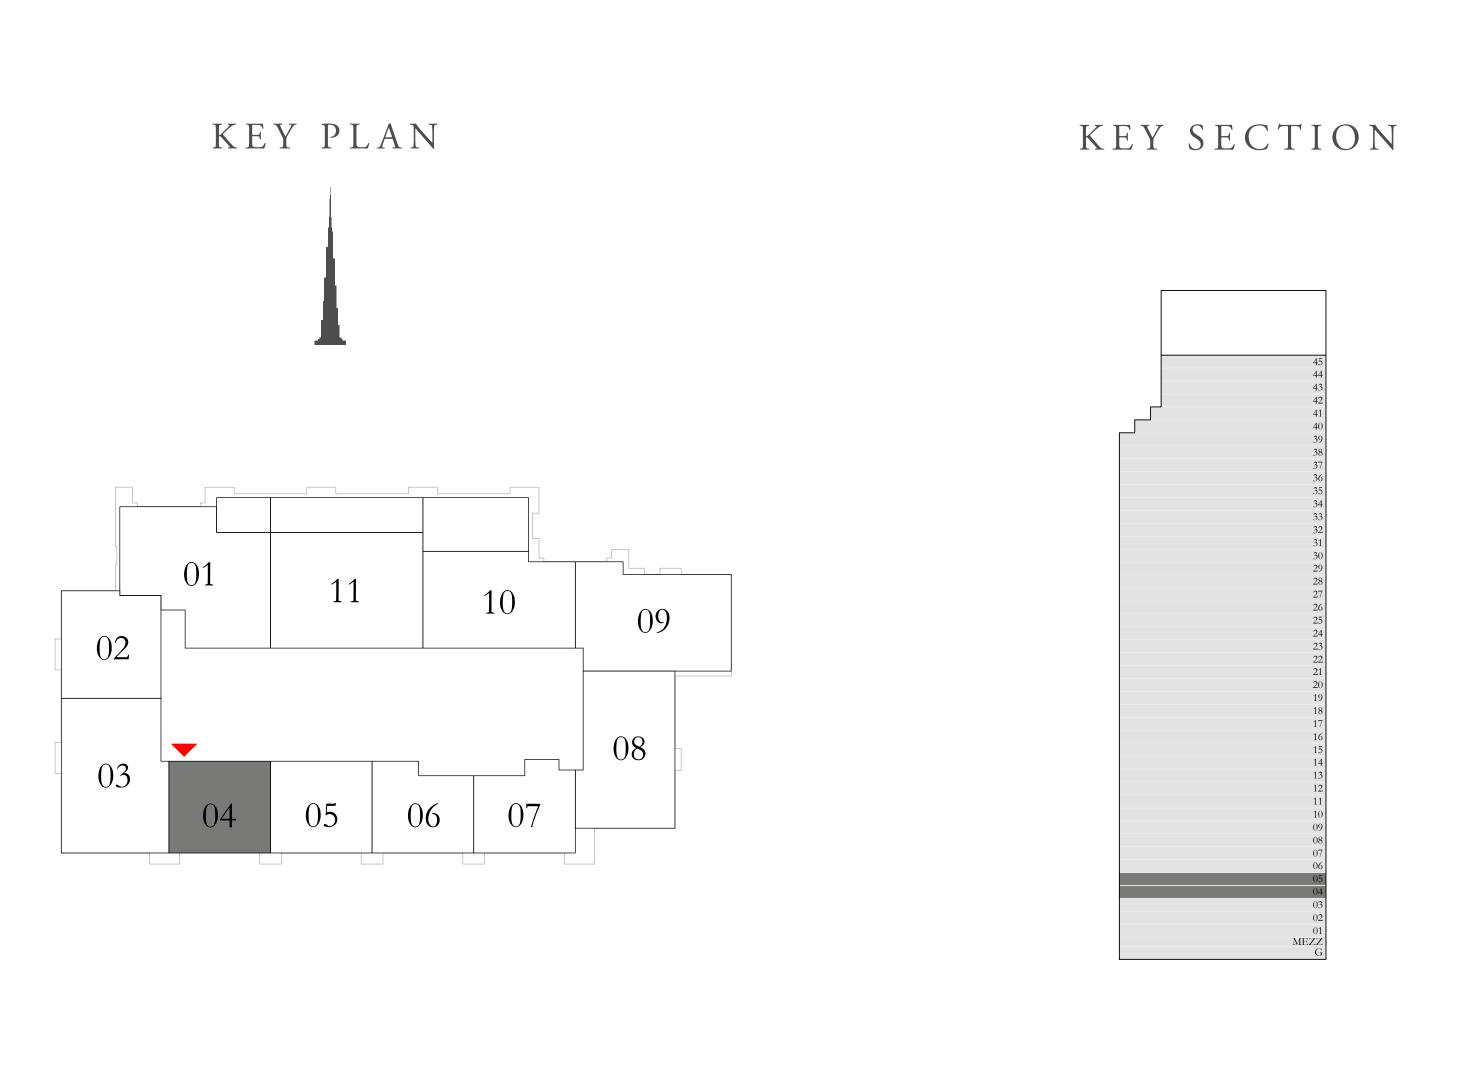

#### 3 BEDROOM DUPLEX 3

GROUND LEVEL

UNIT 04

| SUITE AREA                | 2205.52 SQ.FT. | 204.90 SQ.M. |
|---------------------------|----------------|--------------|
| TERRACE / BALCONY<br>AREA | 209.25 SQ.FT.  | 19.44 SQ.M.  |
| TOTAL AREA                | 2414.77 SQ.FT. | 224.34 SQ.M. |