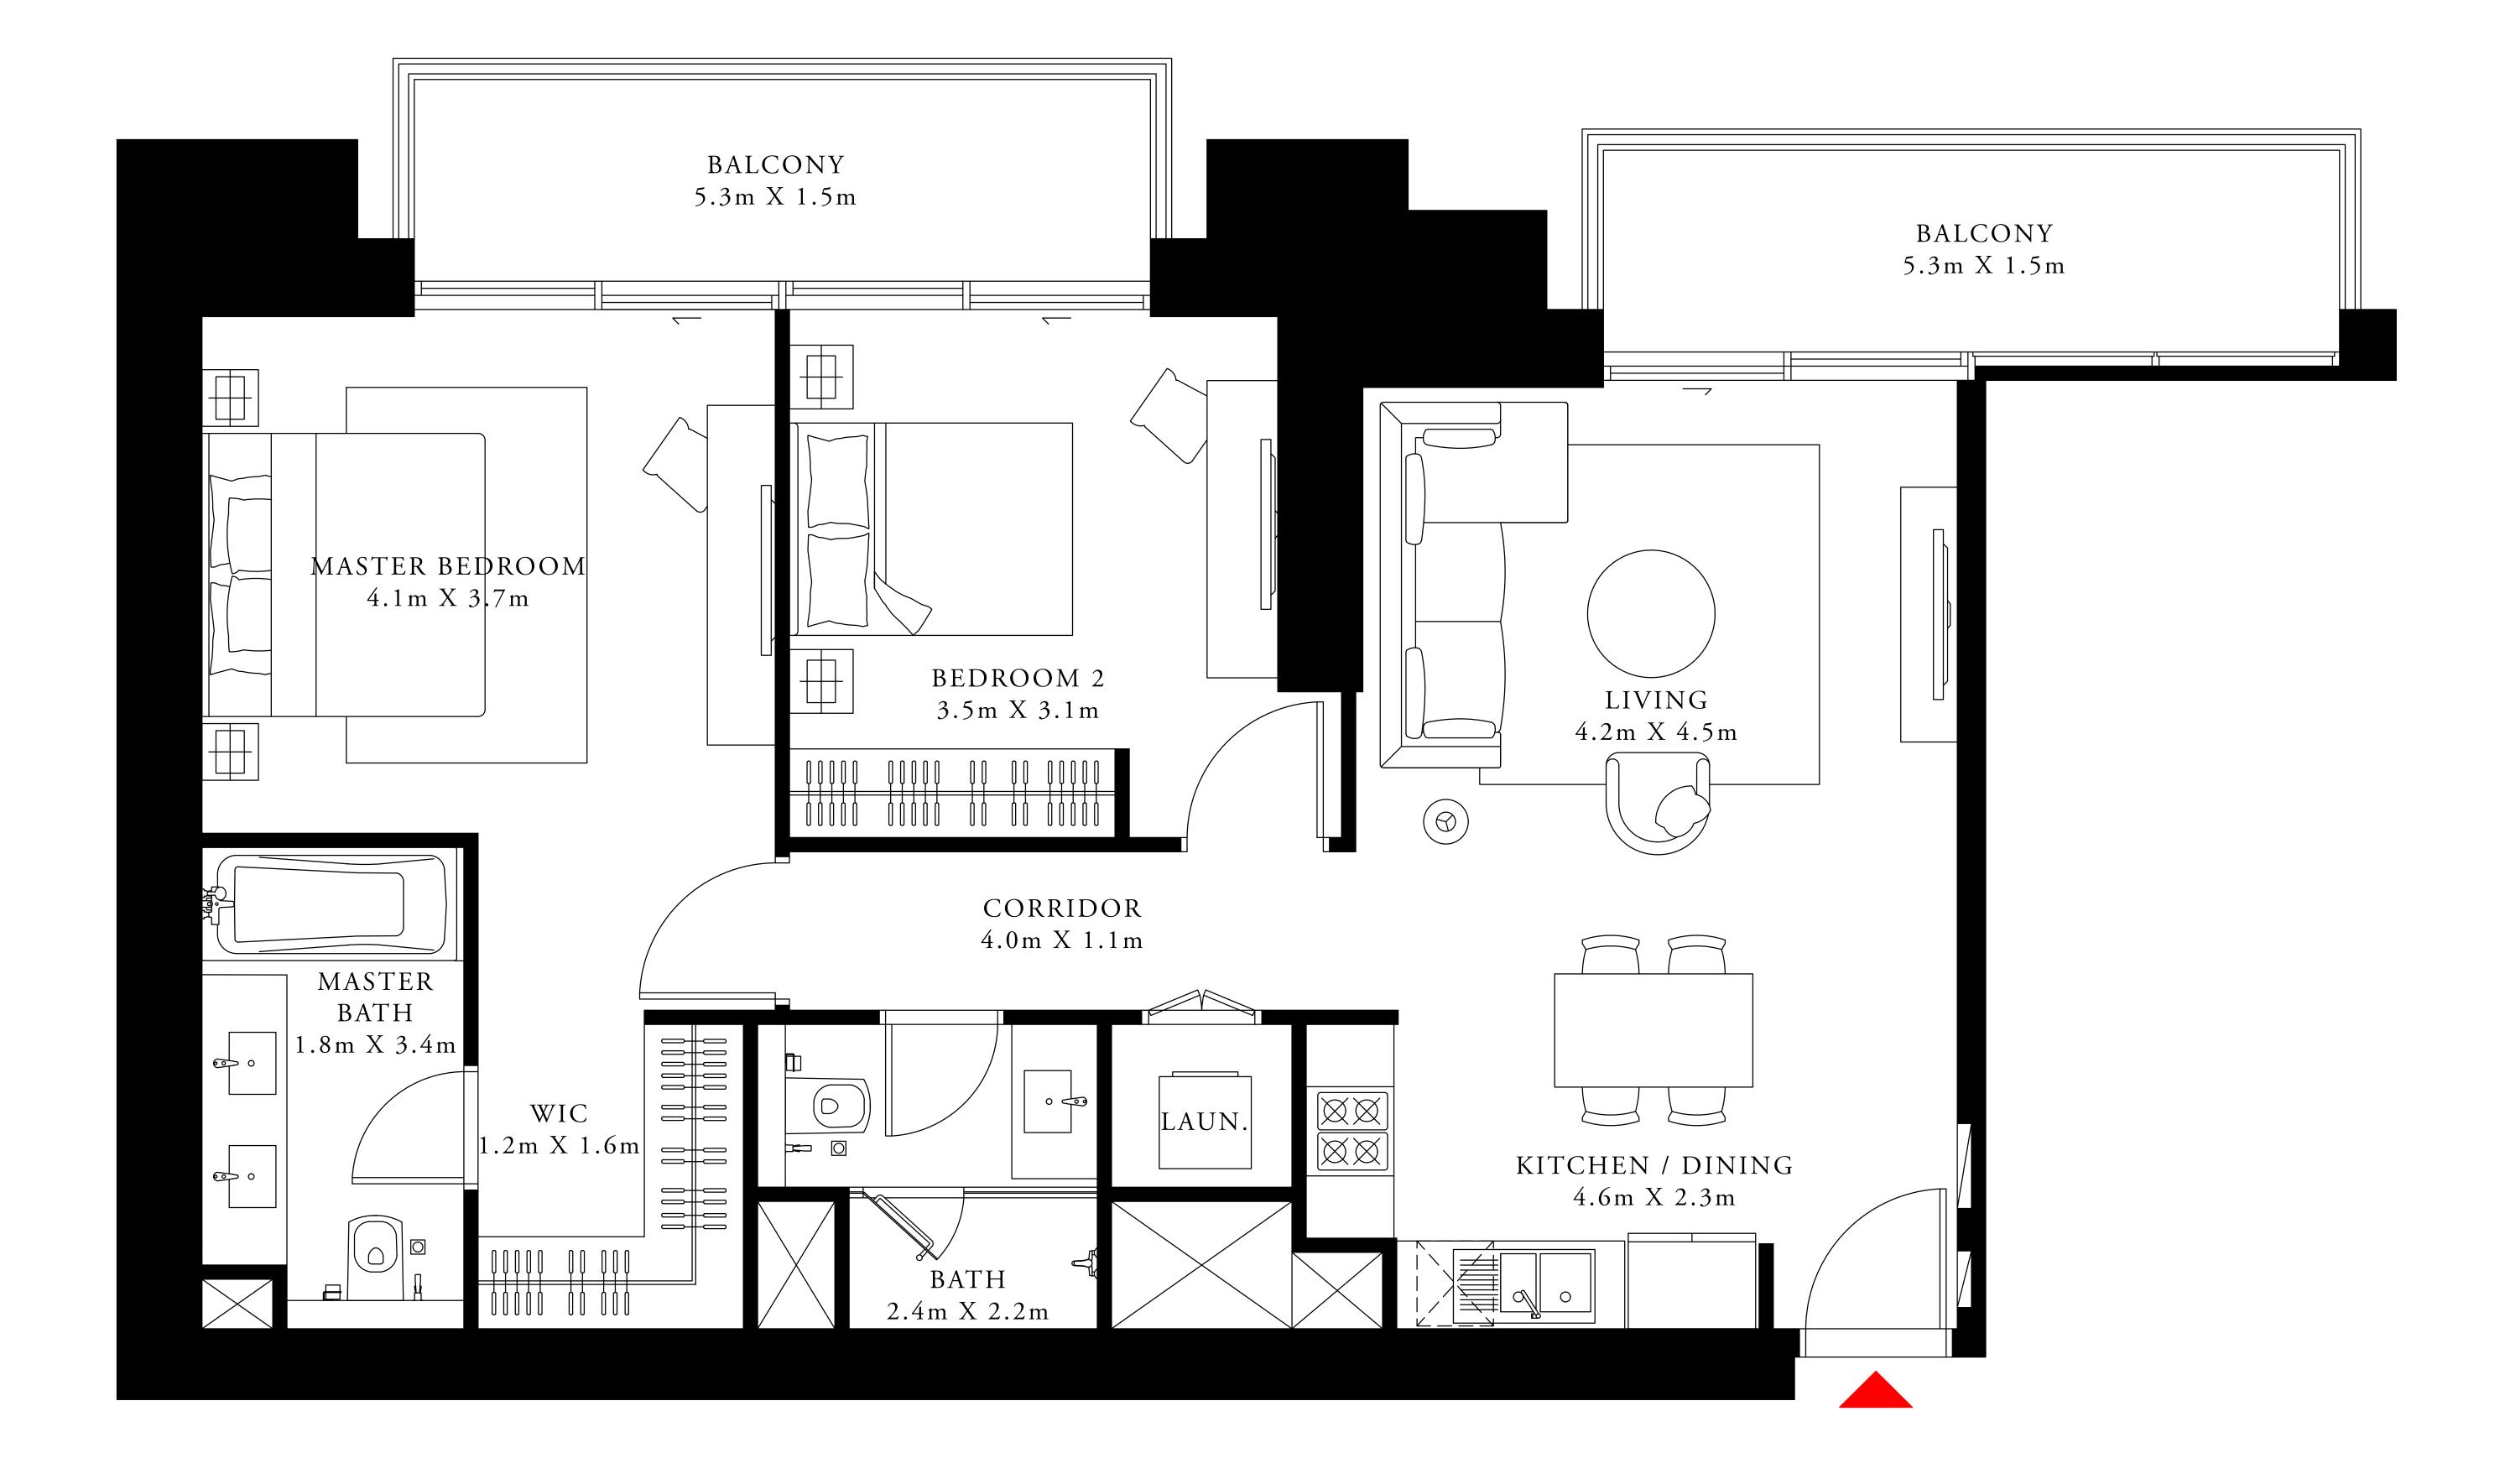

#### 2 BEDROOM TYPE 9C

LEVEL 14

| SUITE AREA   | 973.17 SQ.FT.  | 90.41 SQ.M.  |
|--------------|----------------|--------------|
| BALCONY AREA | 184.49 SQ.FT.  | 17.14 SQ.M.  |
| TOTAL AREA   | 1157.66 SQ.FT. | 107.55 SQ.M. |