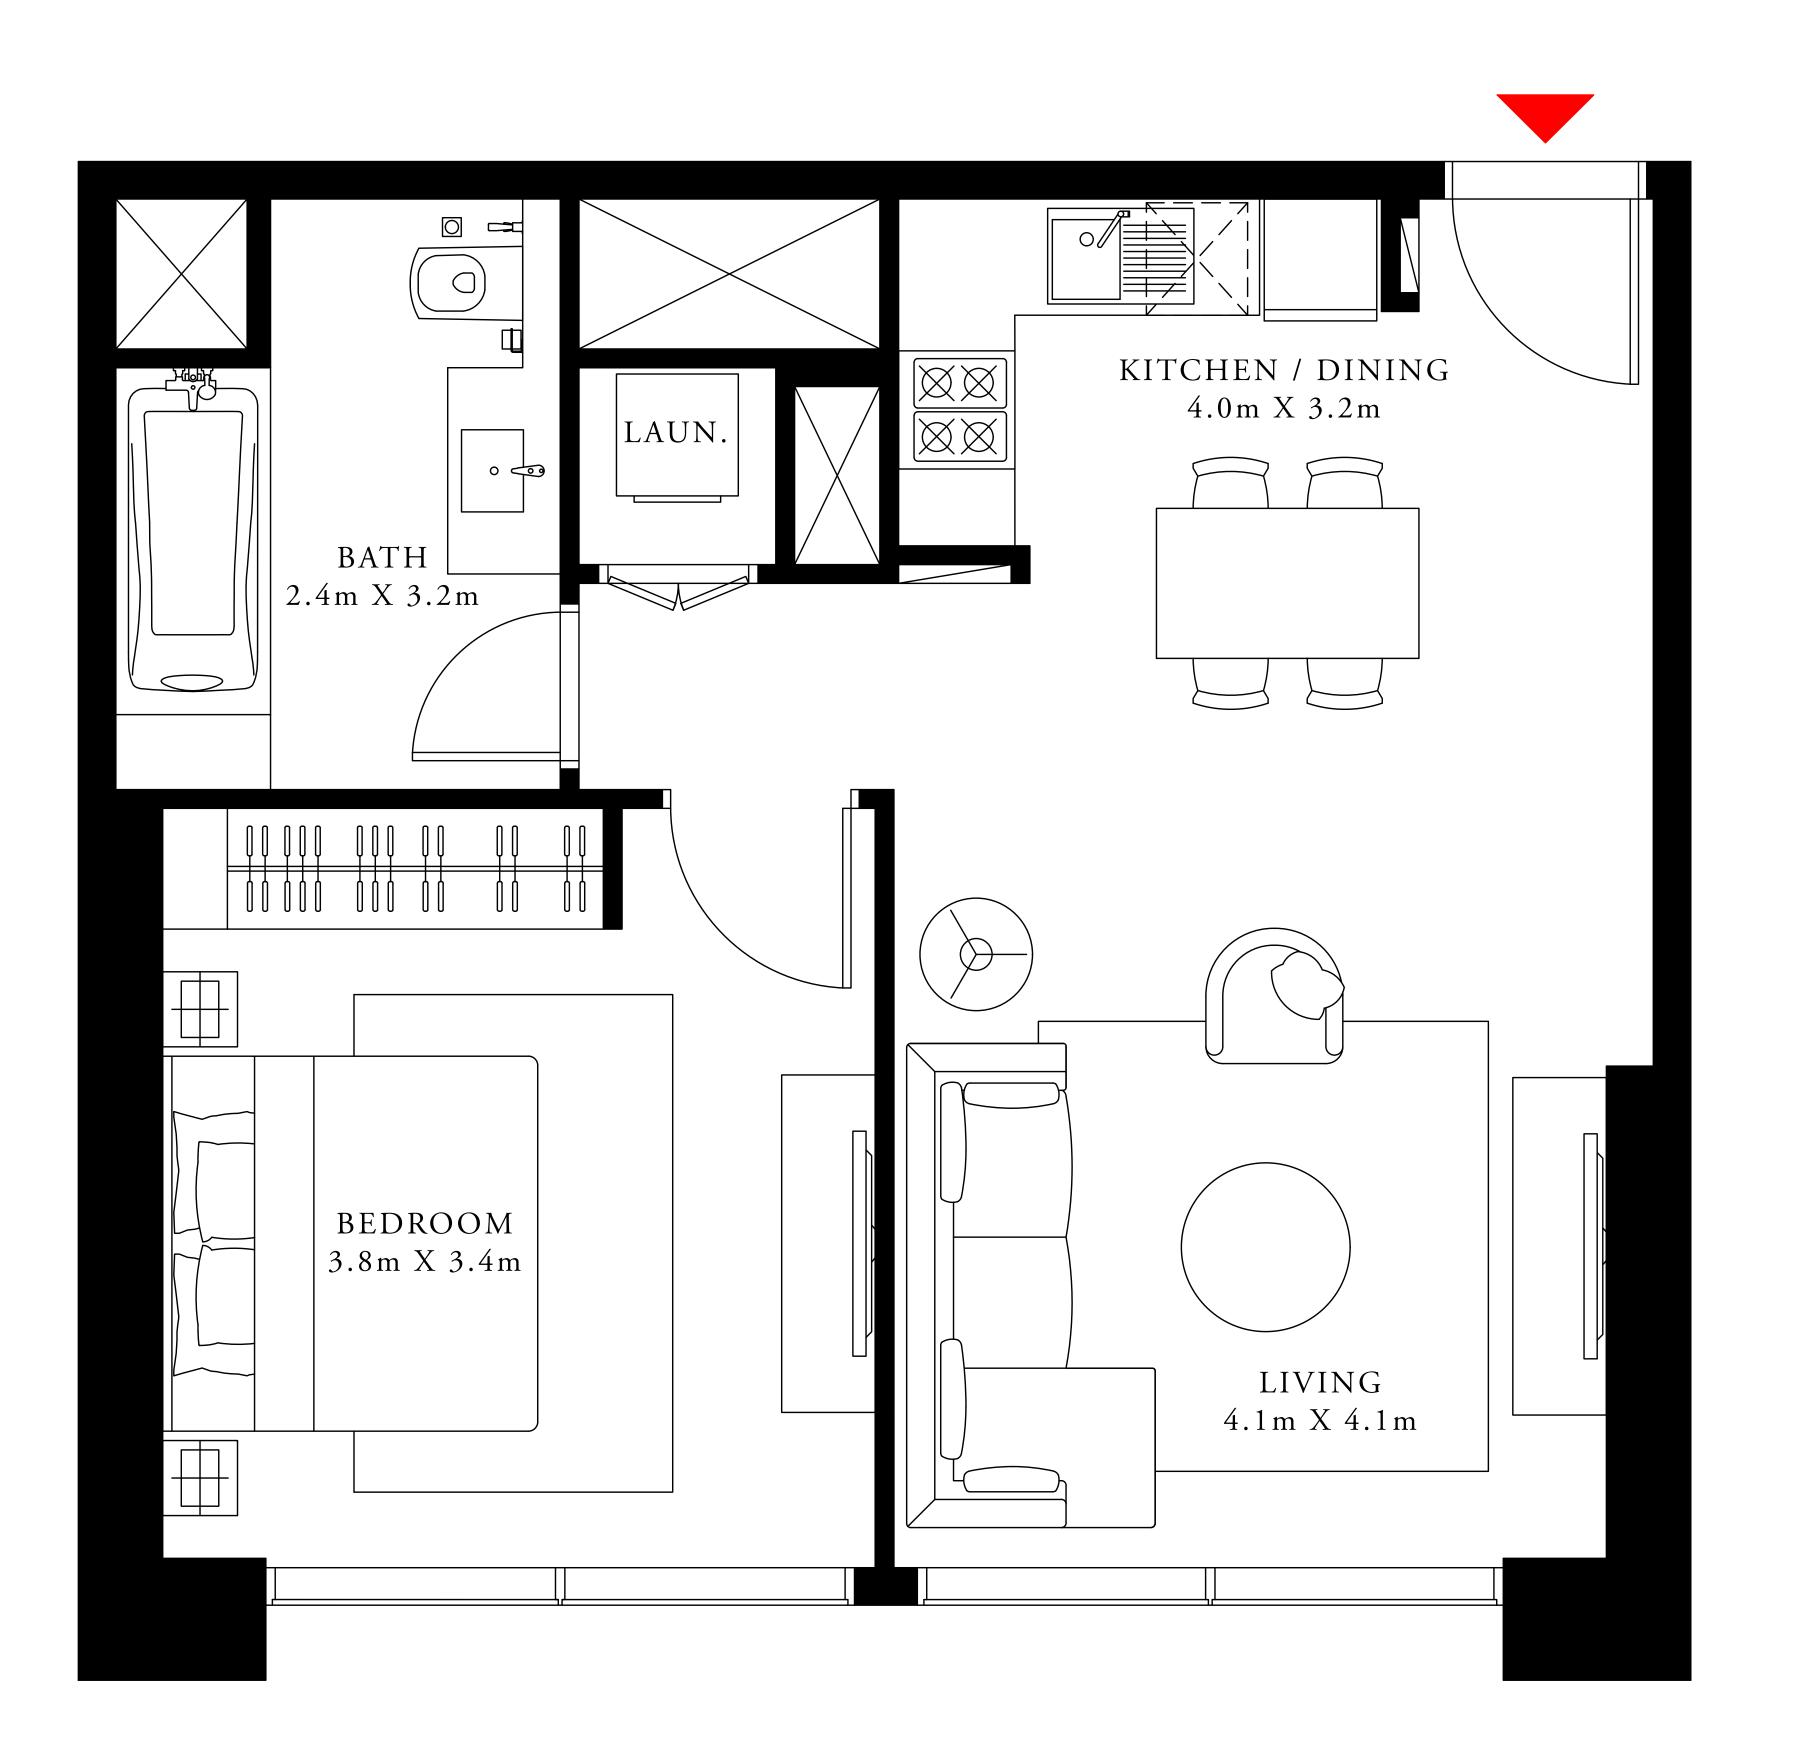

#### 1 BEDROOM TYPE 5A

LEVEL 1 & 3

| SUITE AREA   | 740.02 SQ.FT. | 68.75 SQ.M. |  |
|--------------|---------------|-------------|--|
| BALCONY AREA | 0.00 SQ.FT.   | 0.00 SQ.M.  |  |
| TOTAL AREA   | 740.02 SQ.FT. | 68.75 SQ.M. |  |