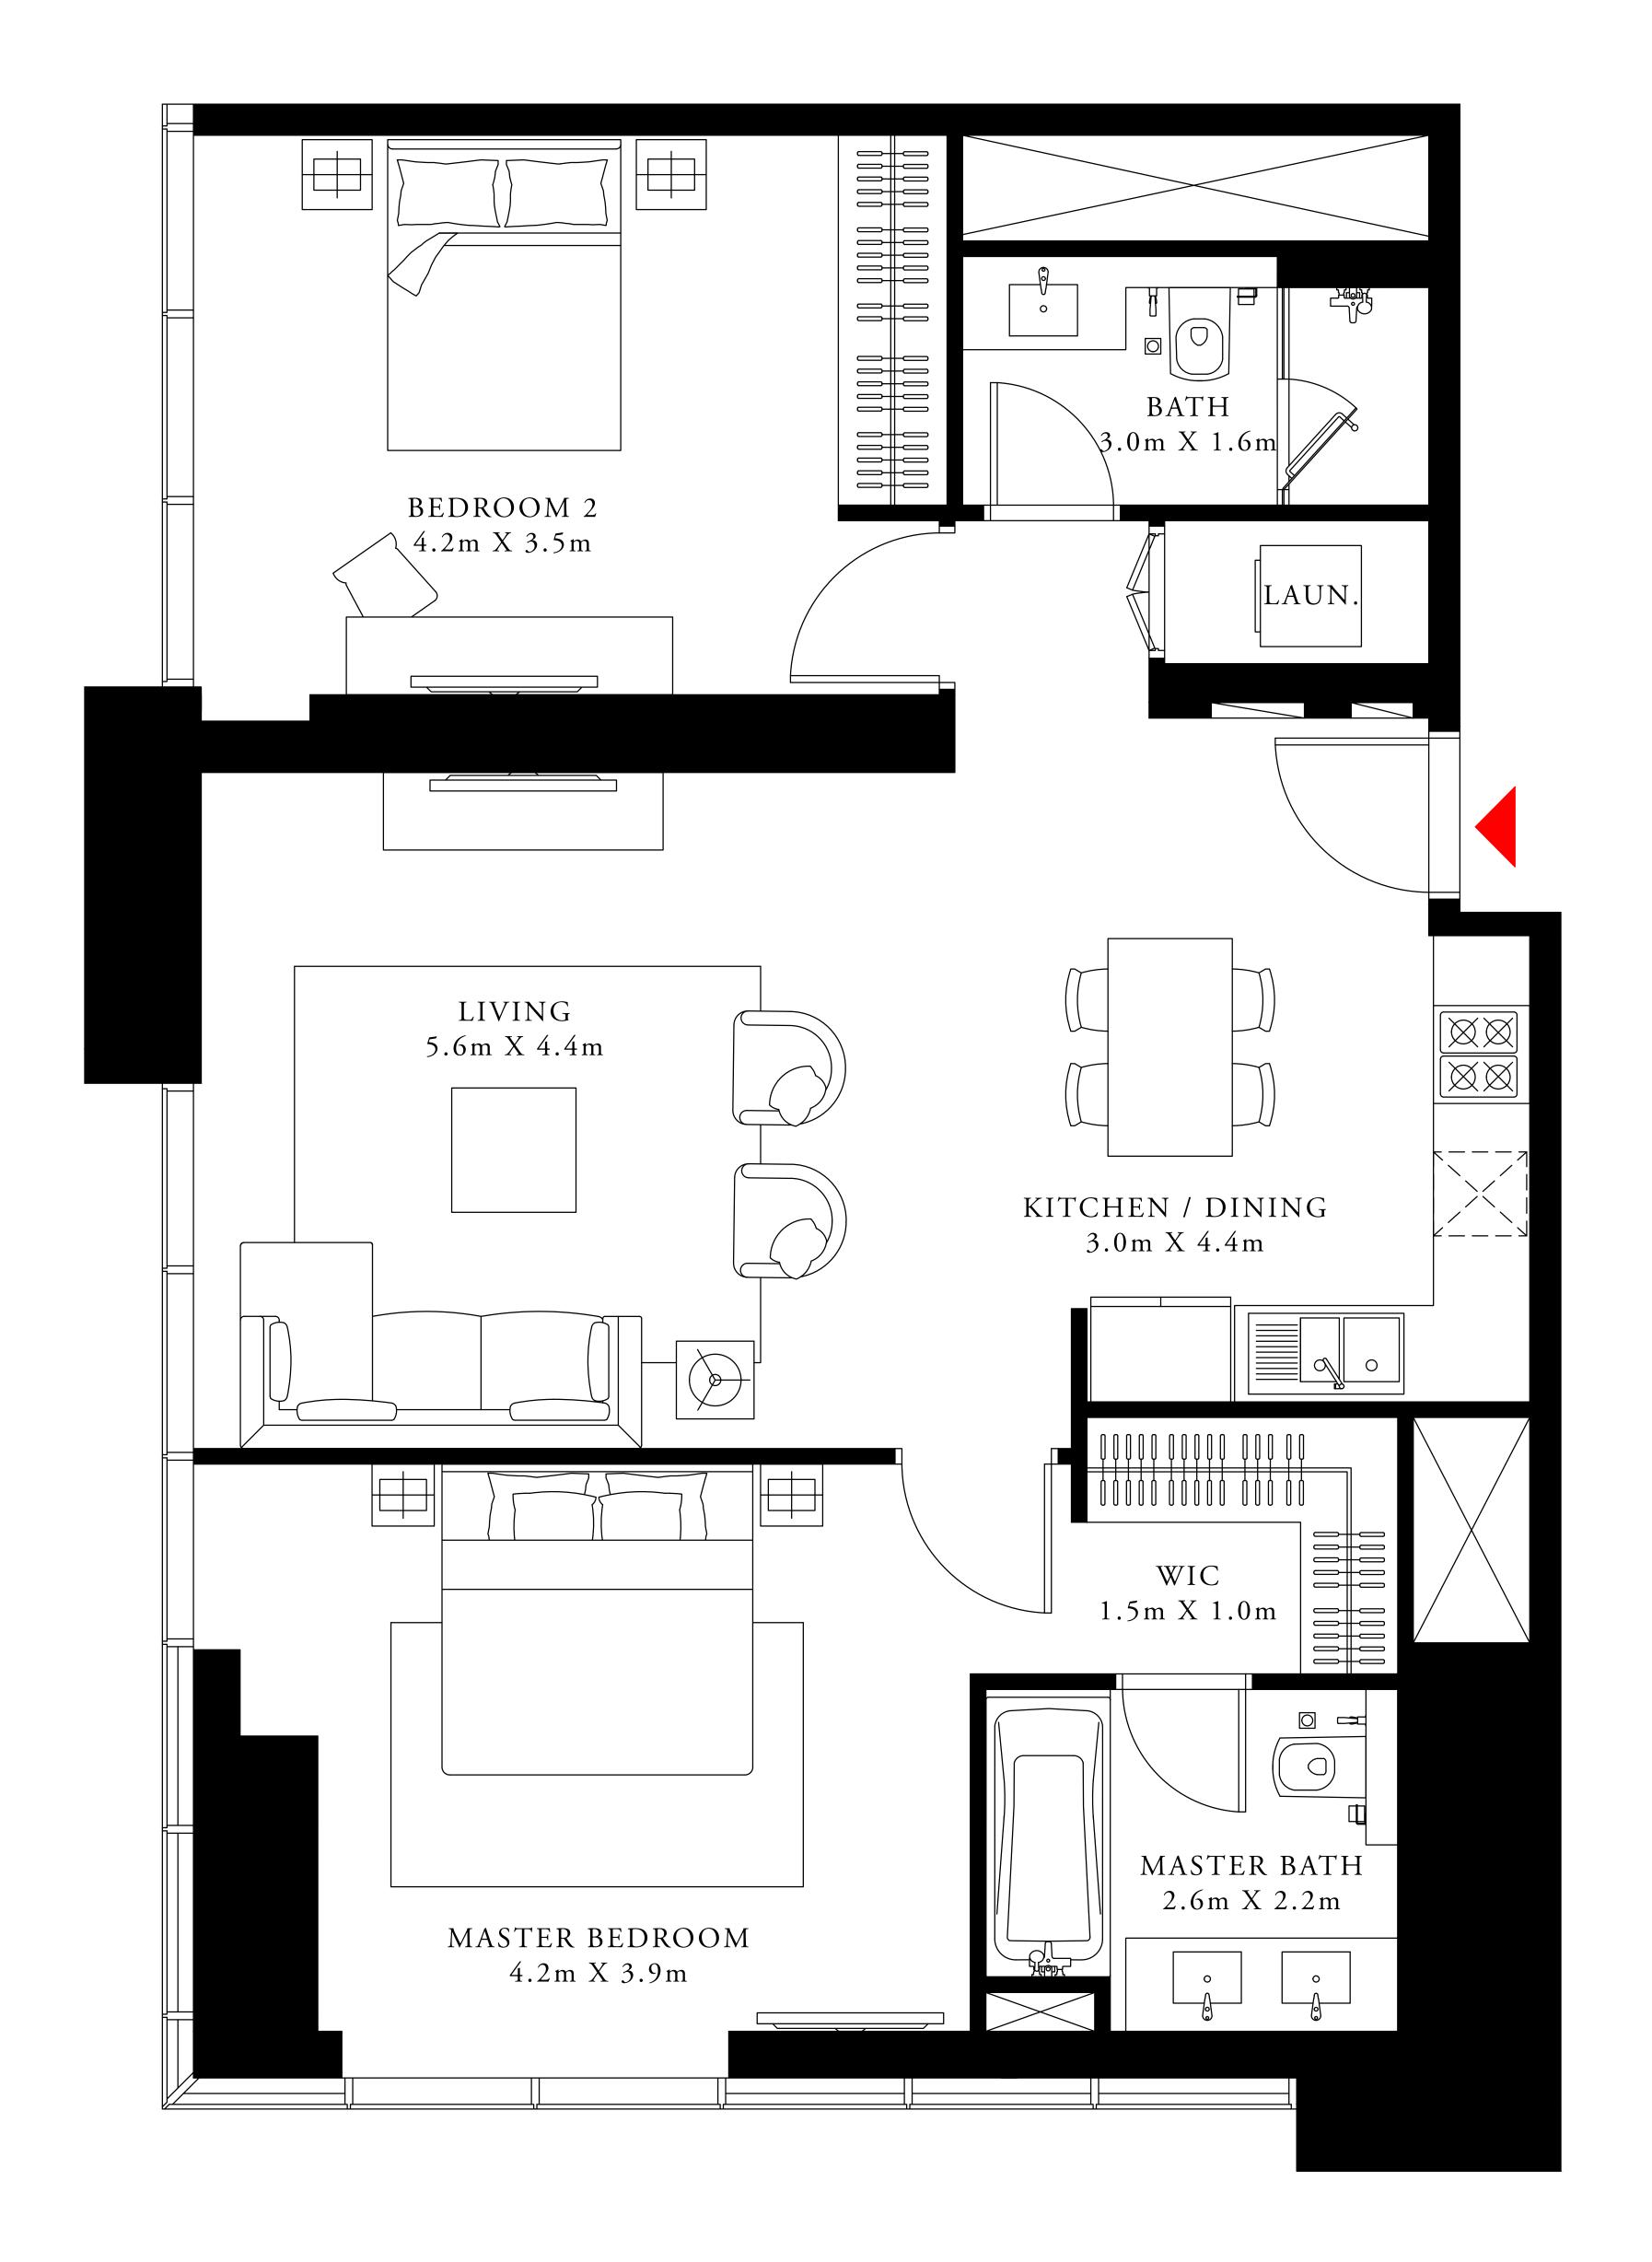

#### 3 BEDROOM DUPLEX 2

GROUND LEVEL

UNIT 03

| SUITE AREA                | 2138.04 SQ.FT. | 198.63 SQ.M. |  |
|---------------------------|----------------|--------------|--|
| TERRACE / BALCONY<br>AREA | 292.35 SQ.FT.  | 27.16 SQ.M.  |  |
| TOTAL AREA                | 2430.39 SQ.FT. | 225.79 SQ.M. |  |