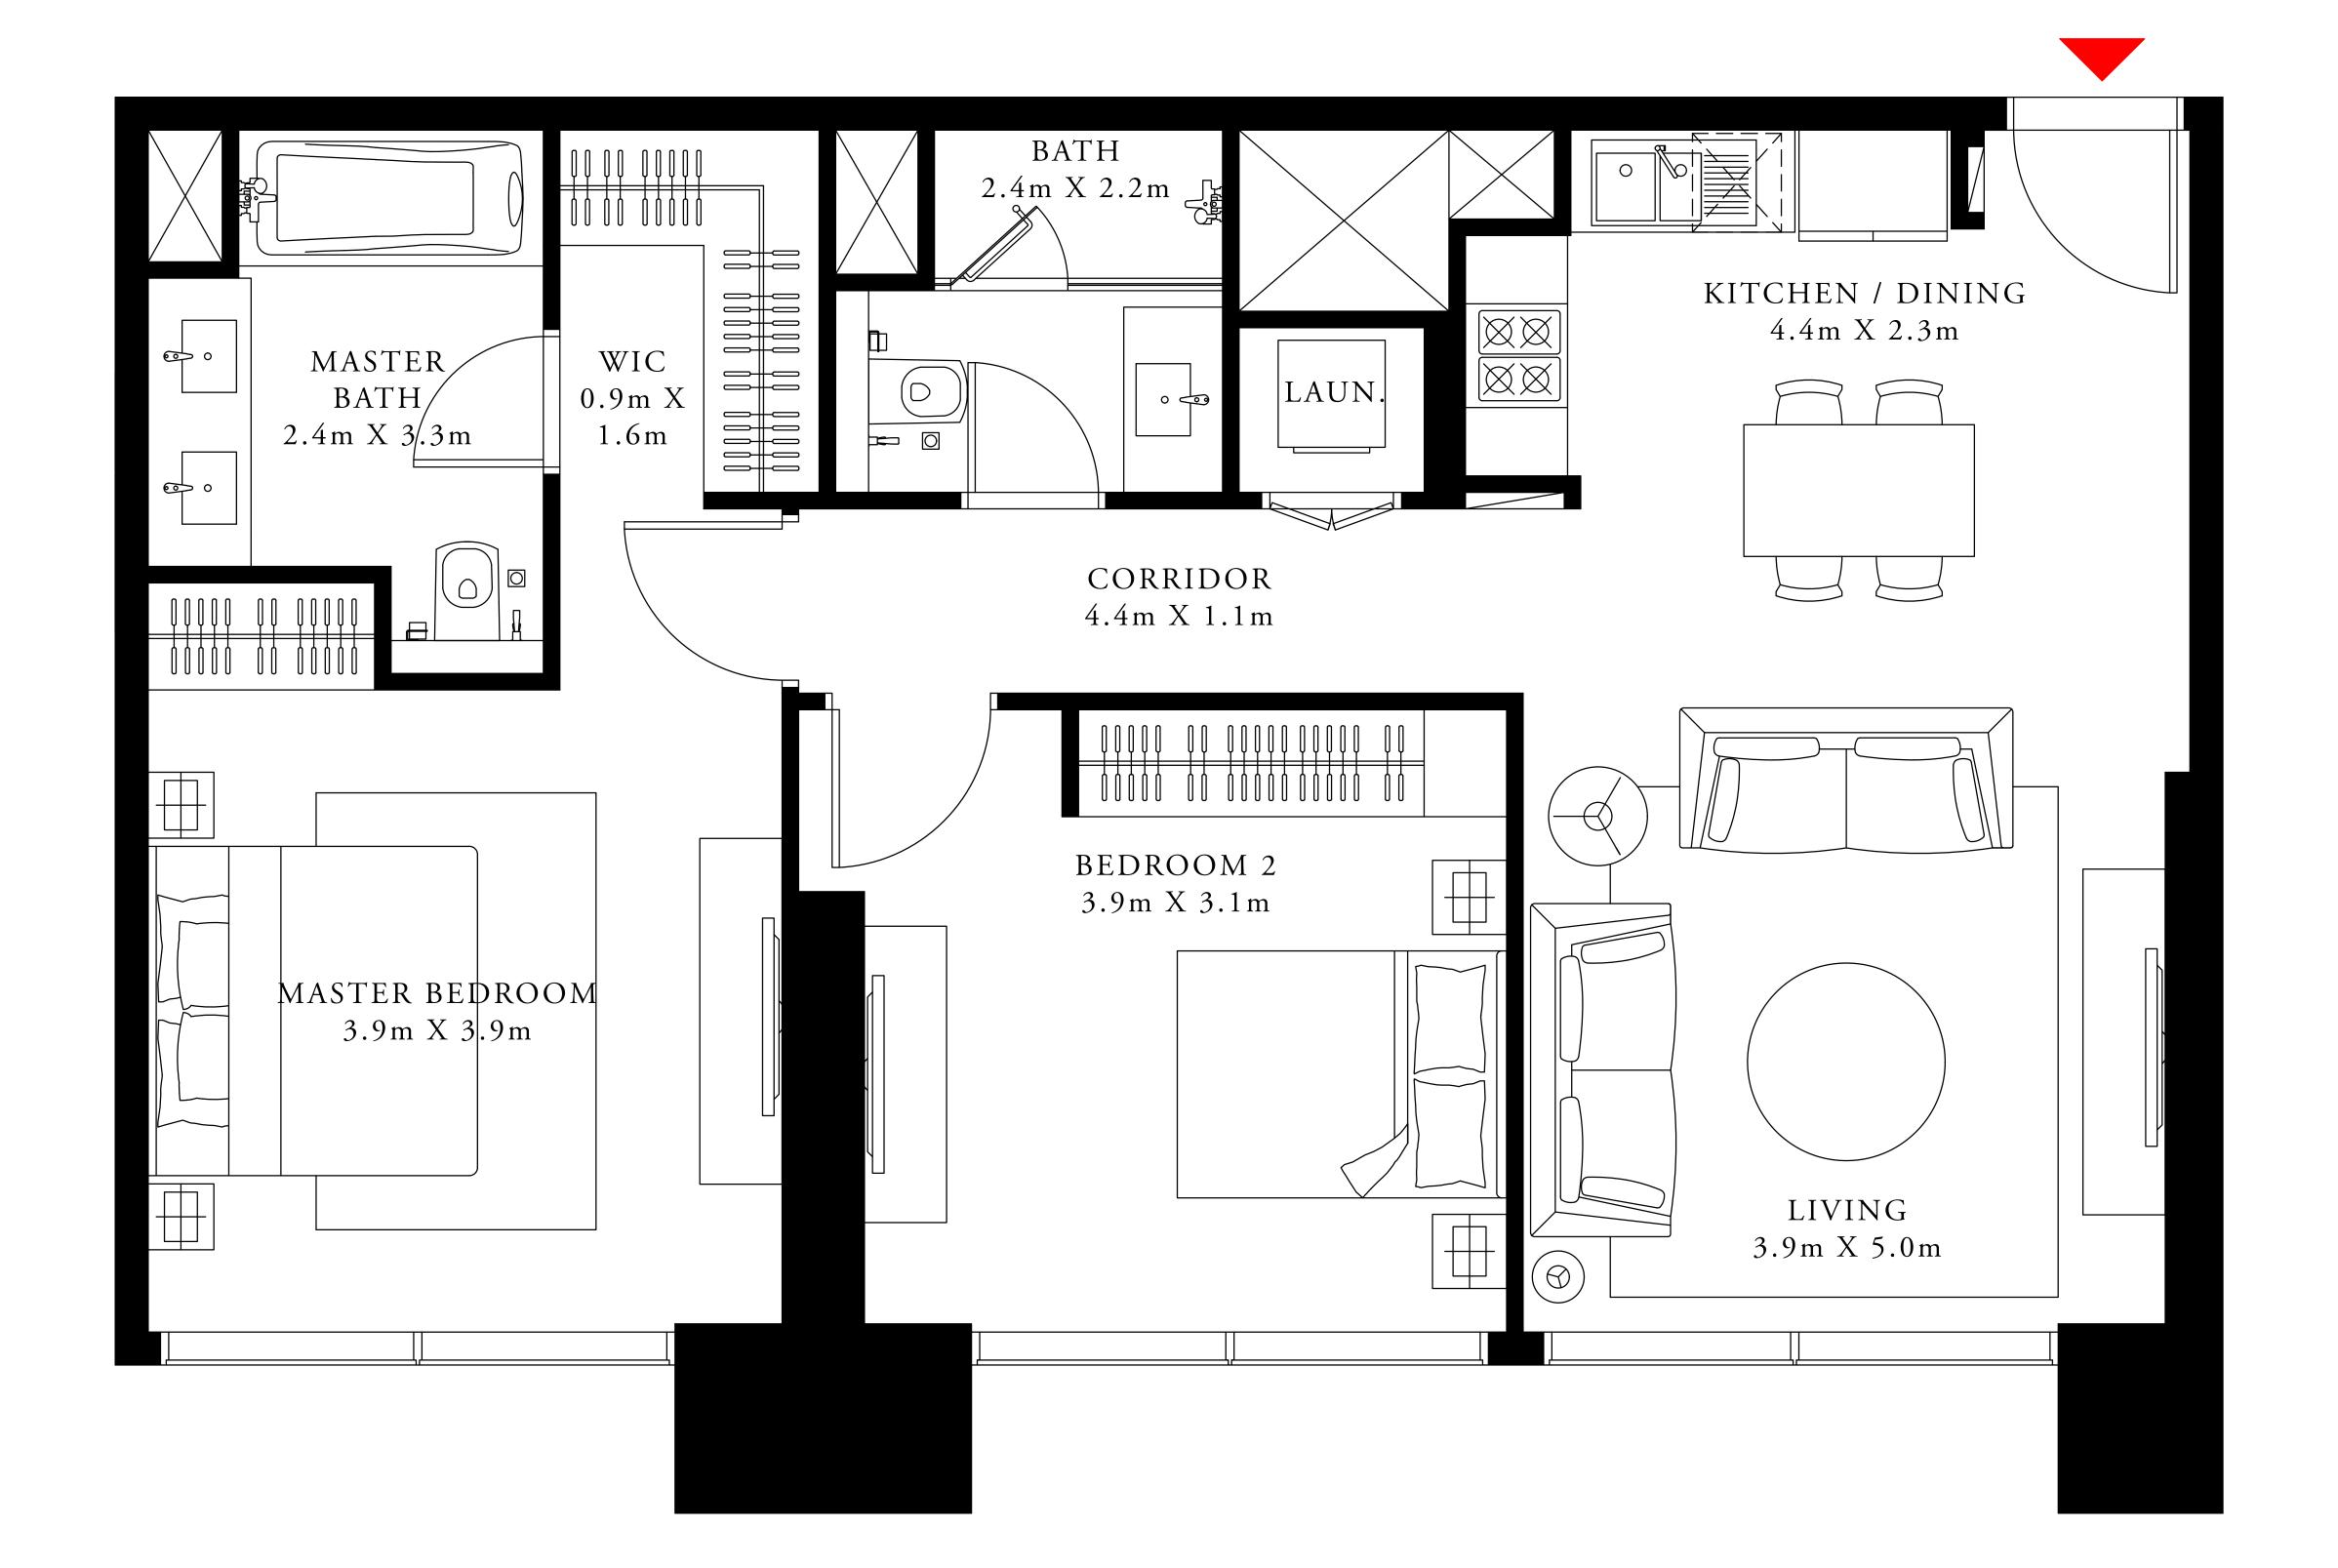

### 3 BEDROOM TYPE 3E

LEVEL 39

| SUITE AREA   | 1452.16 SQ.FT. | 134.91 SQ.M. |
|--------------|----------------|--------------|
| BALCONY AREA | 152.42 SQ.FT.  | 14.16 SQ.M.  |
| TOTAL AREA   | 1604.58 SQ.FT. | 149.07 SQ.M. |