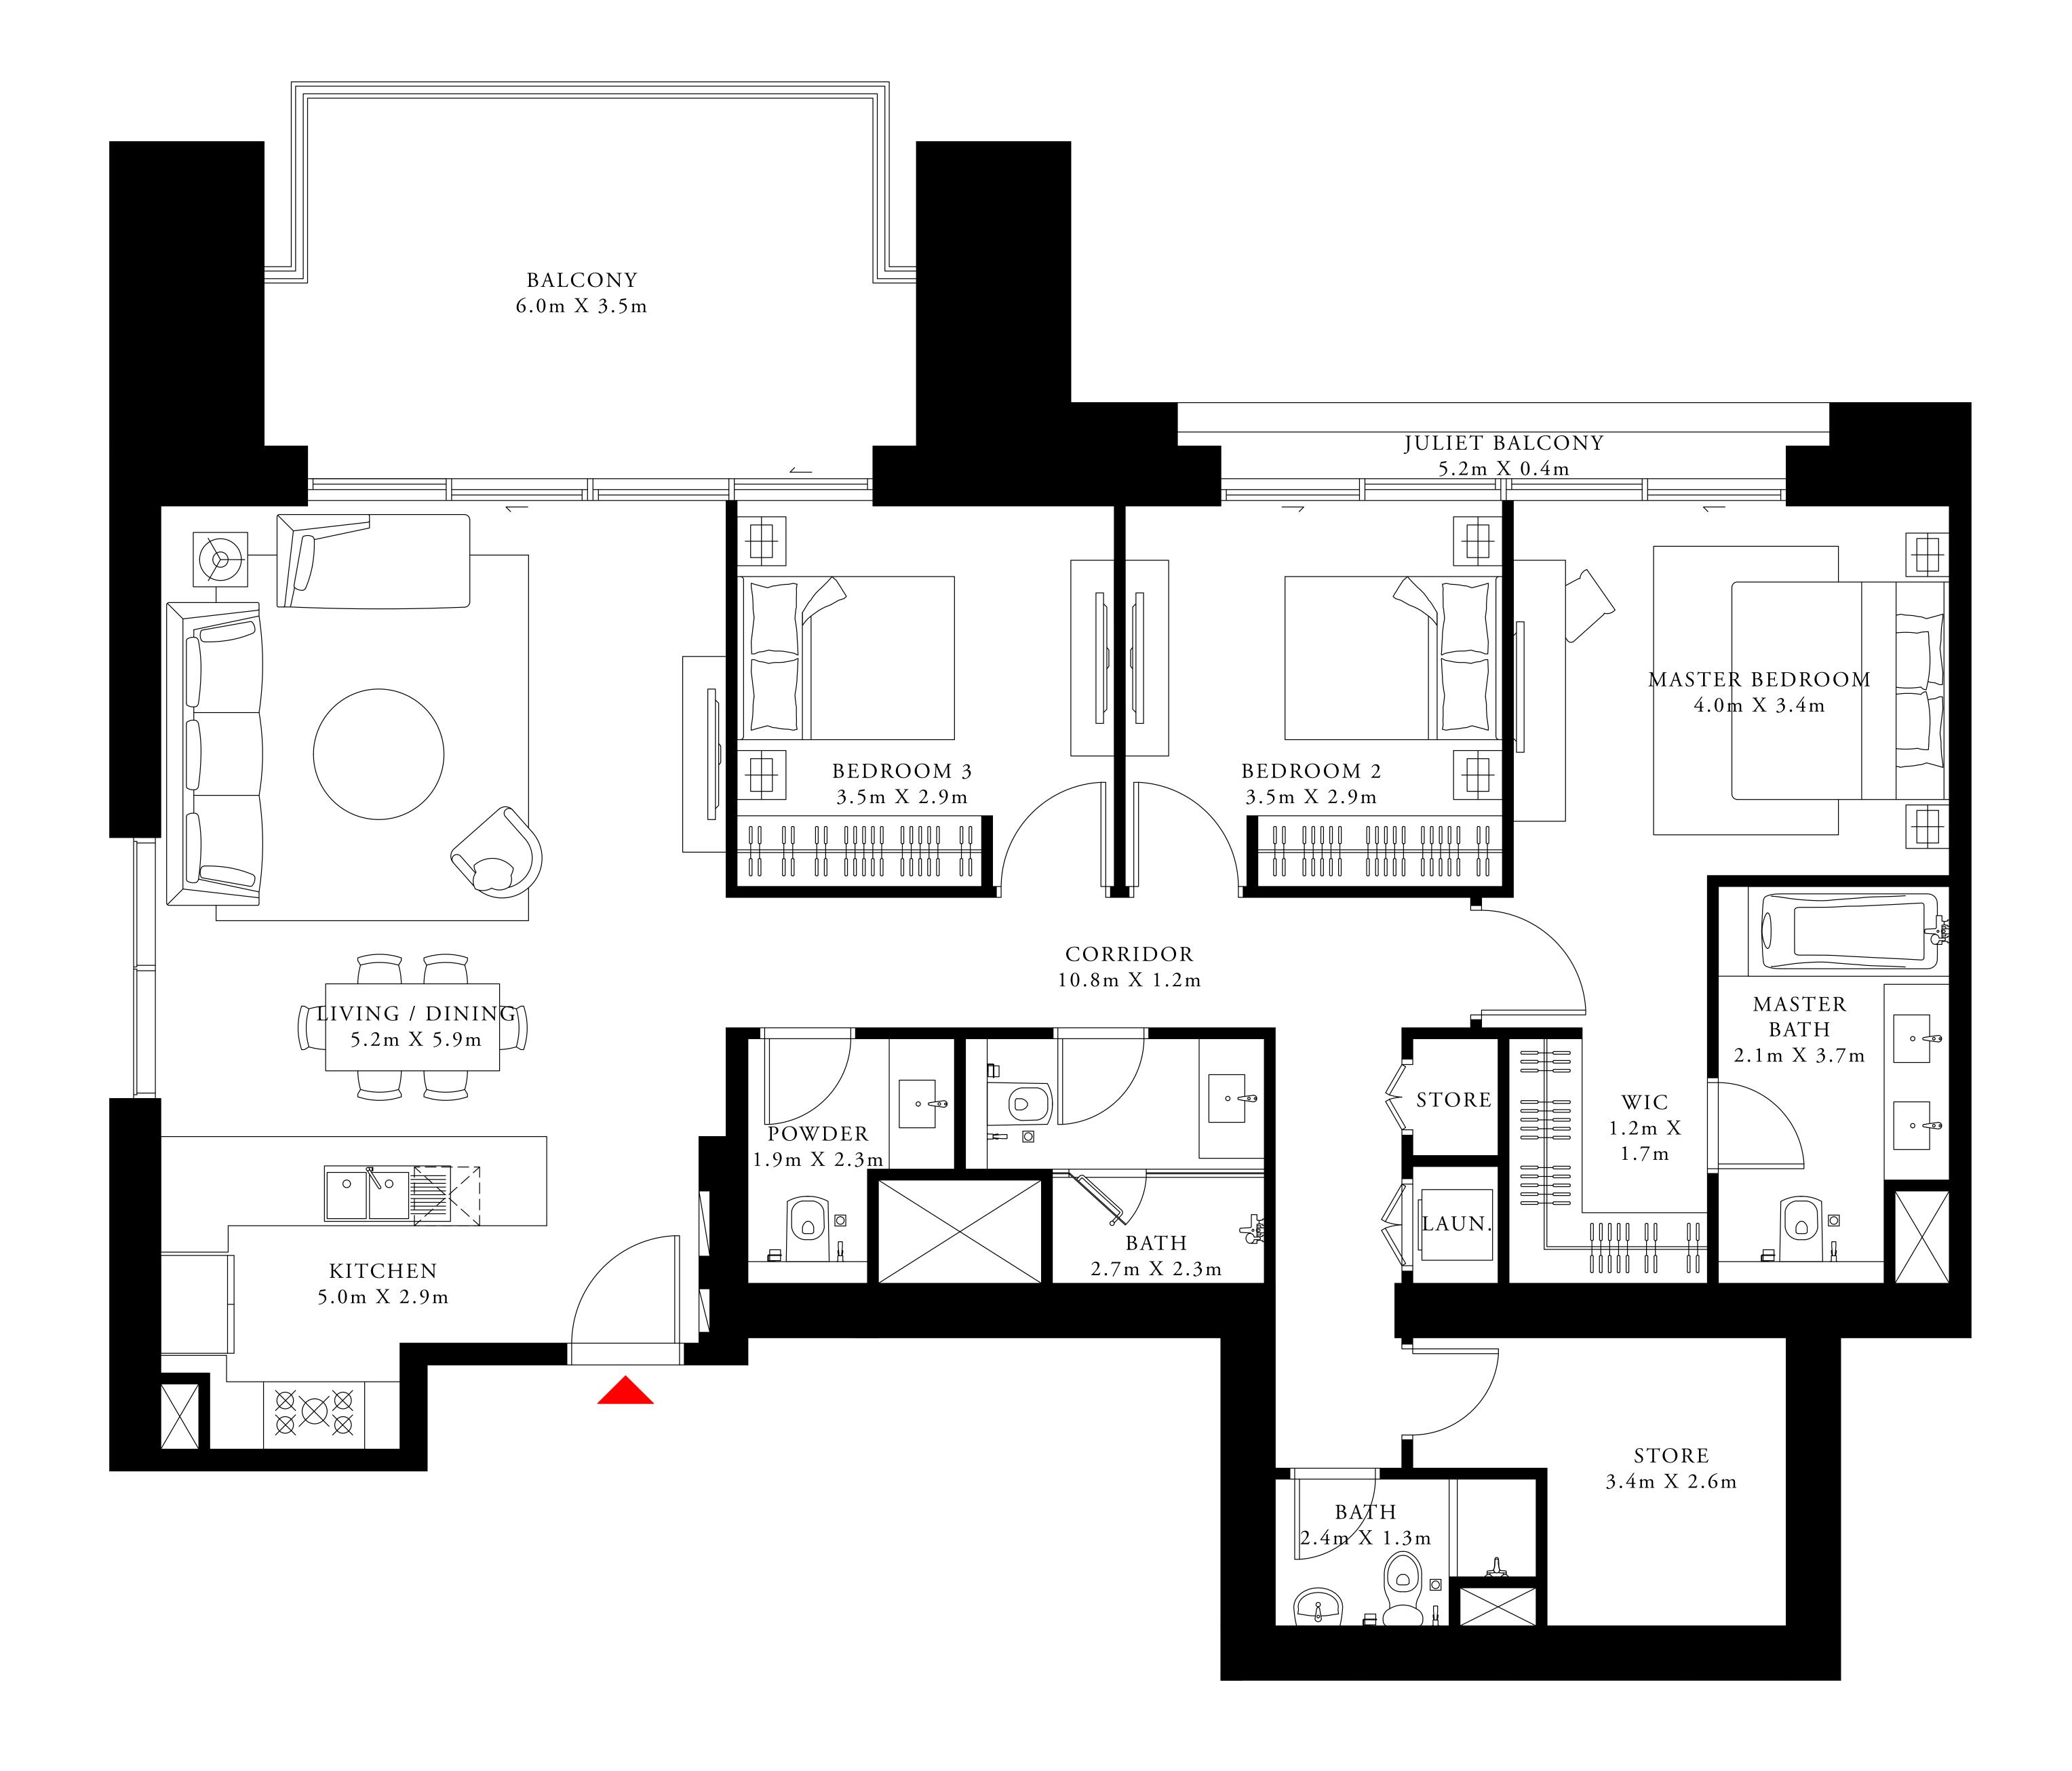

### 3 BEDROOM TYPE 4

LEVEL 40

| SUITE AREA   | 1809.63 SQ.FT. | 168.12 SQ.M. |
|--------------|----------------|--------------|
| BALCONY AREA | 430.66 SQ.FT.  | 40.01 SQ.M.  |
| TOTAL AREA   | 2240.29 SQ.FT. | 208.13 SQ.M. |