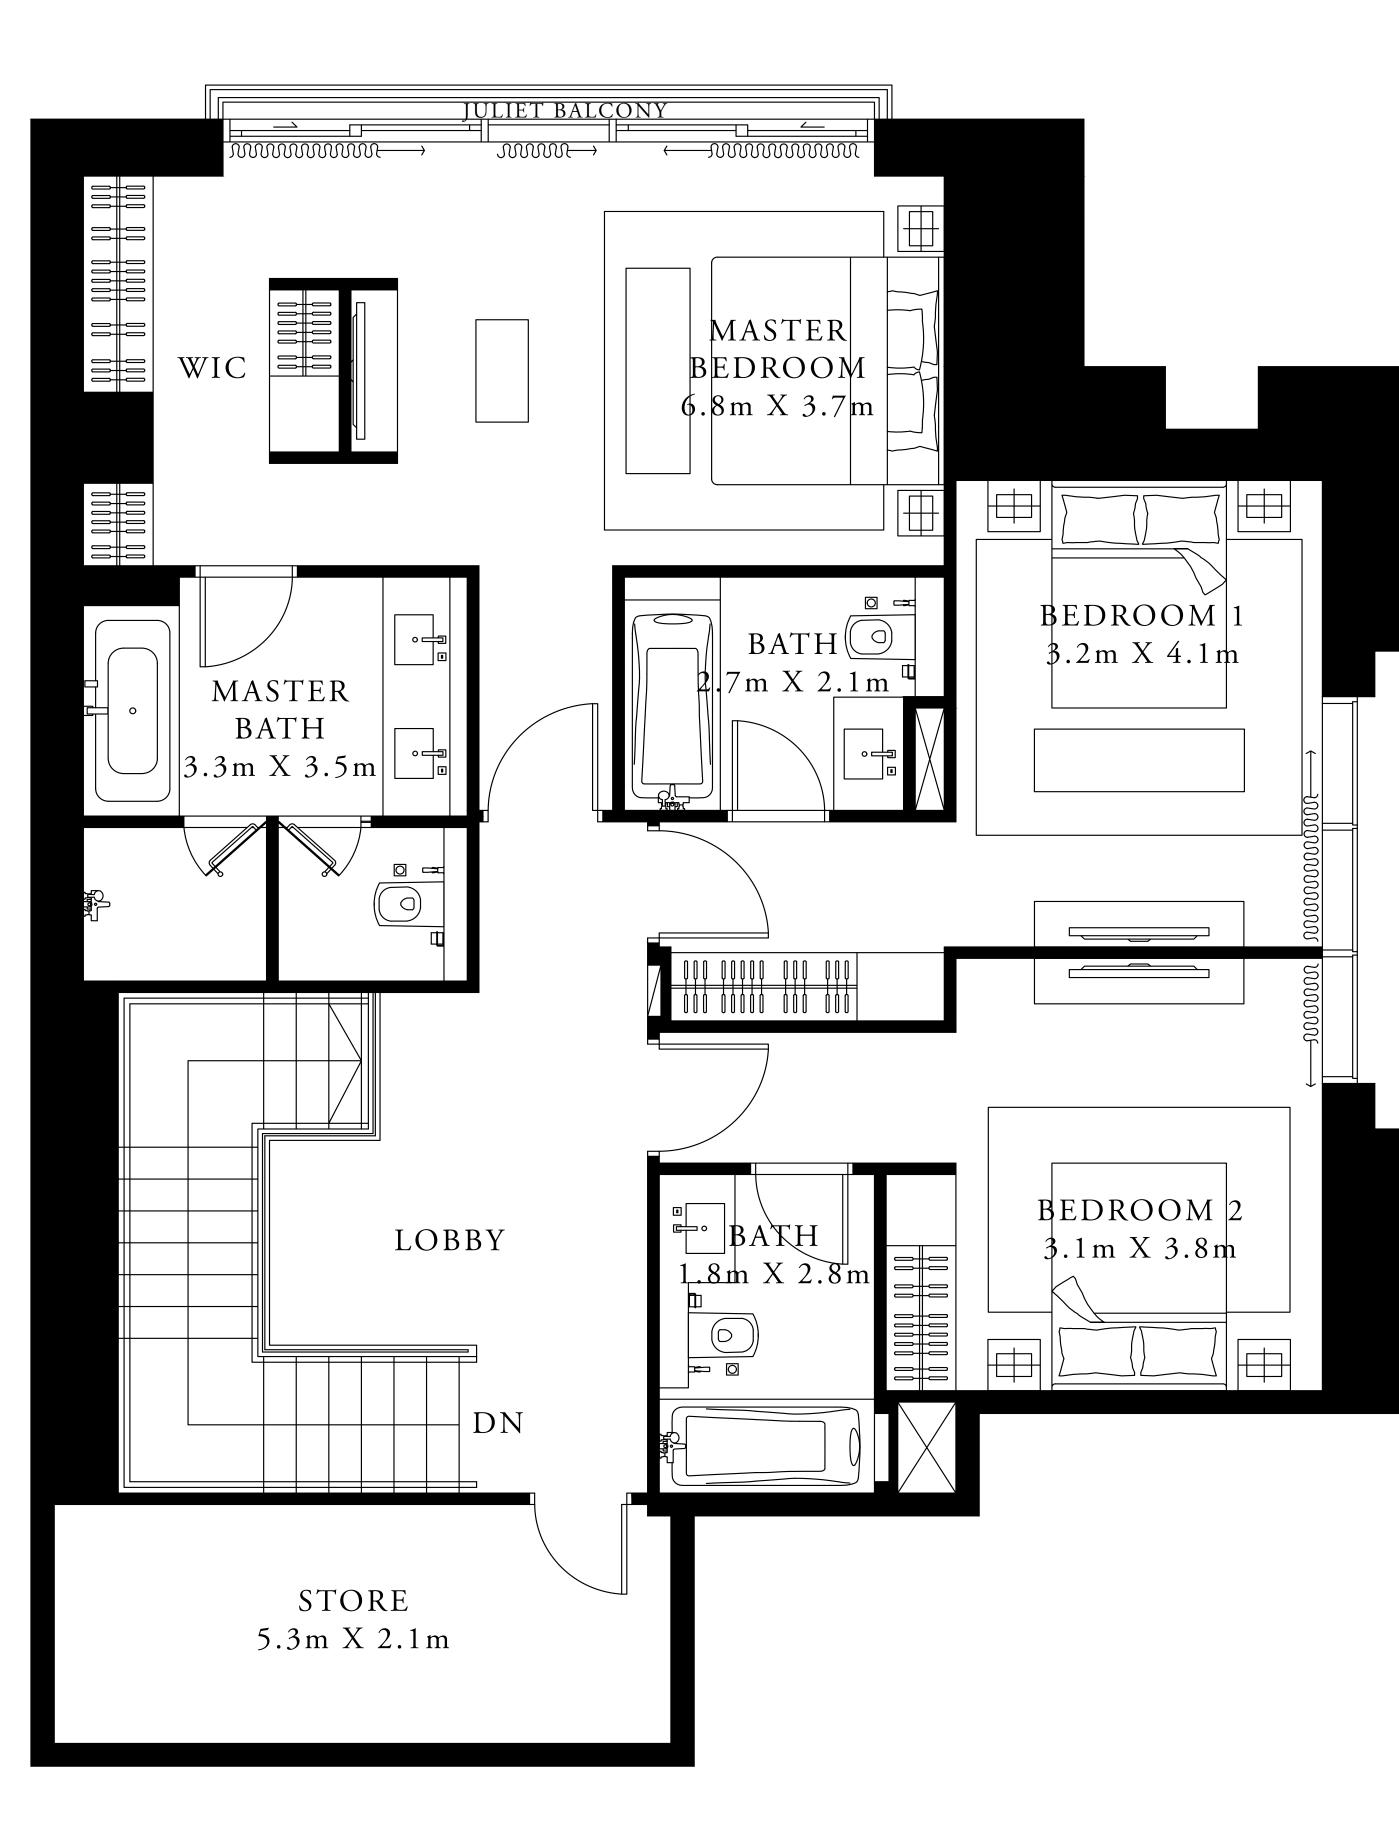

#### 4 BEDROOM DUPLEX 1

GROUND LEVEL

UNIT 01

| SUITE AREA                | 2877.84 SQ.FT. | 267.36 SQ.M. |
|---------------------------|----------------|--------------|
| TERRACE / BALCONY<br>AREA | 532.49 SQ.FT.  | 49.47 SQ.M.  |
| TOTAL AREA                | 3410.33 SQ.FT. | 316.83 SQ.M. |

LOWER LEVEL

ACT One · ACT Two

ACT TWO