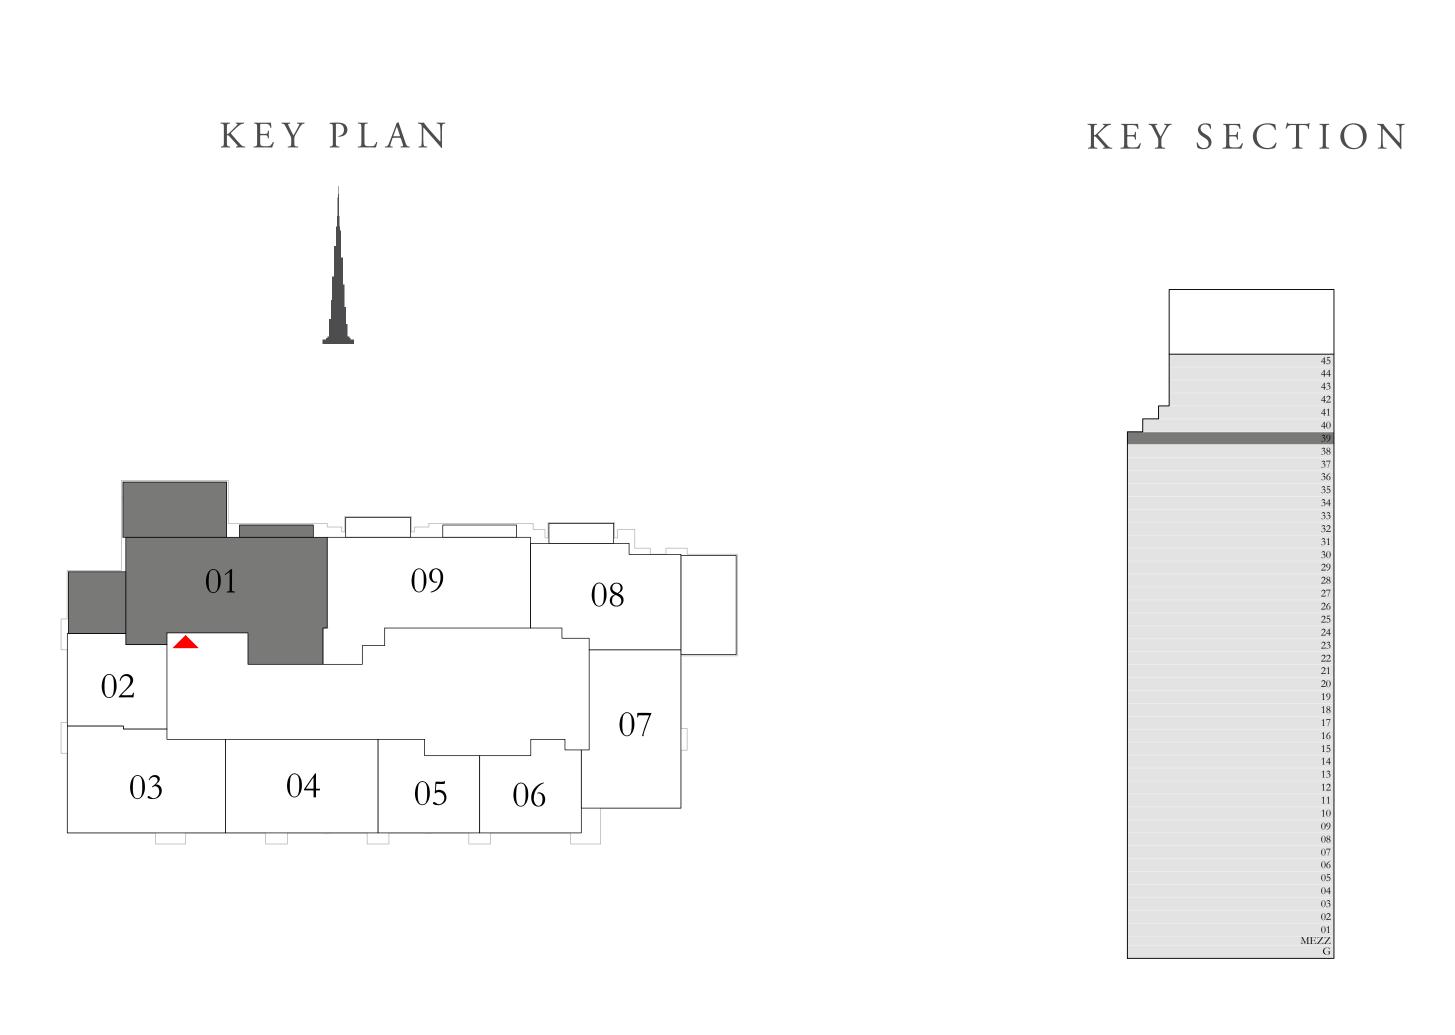

#### 4 BEDROOM DUPLEX 1

GROUND LEVEL

UNIT 01

| SUITE AREA                | 2877.84 SQ.FT. | 267.36 SQ.M. |
|---------------------------|----------------|--------------|
| TERRACE / BALCONY<br>AREA | 532.49 SQ.FT.  | 49.47 SQ.M.  |
| TOTAL AREA                | 3410.33 SQ.FT. | 316.83 SQ.M. |