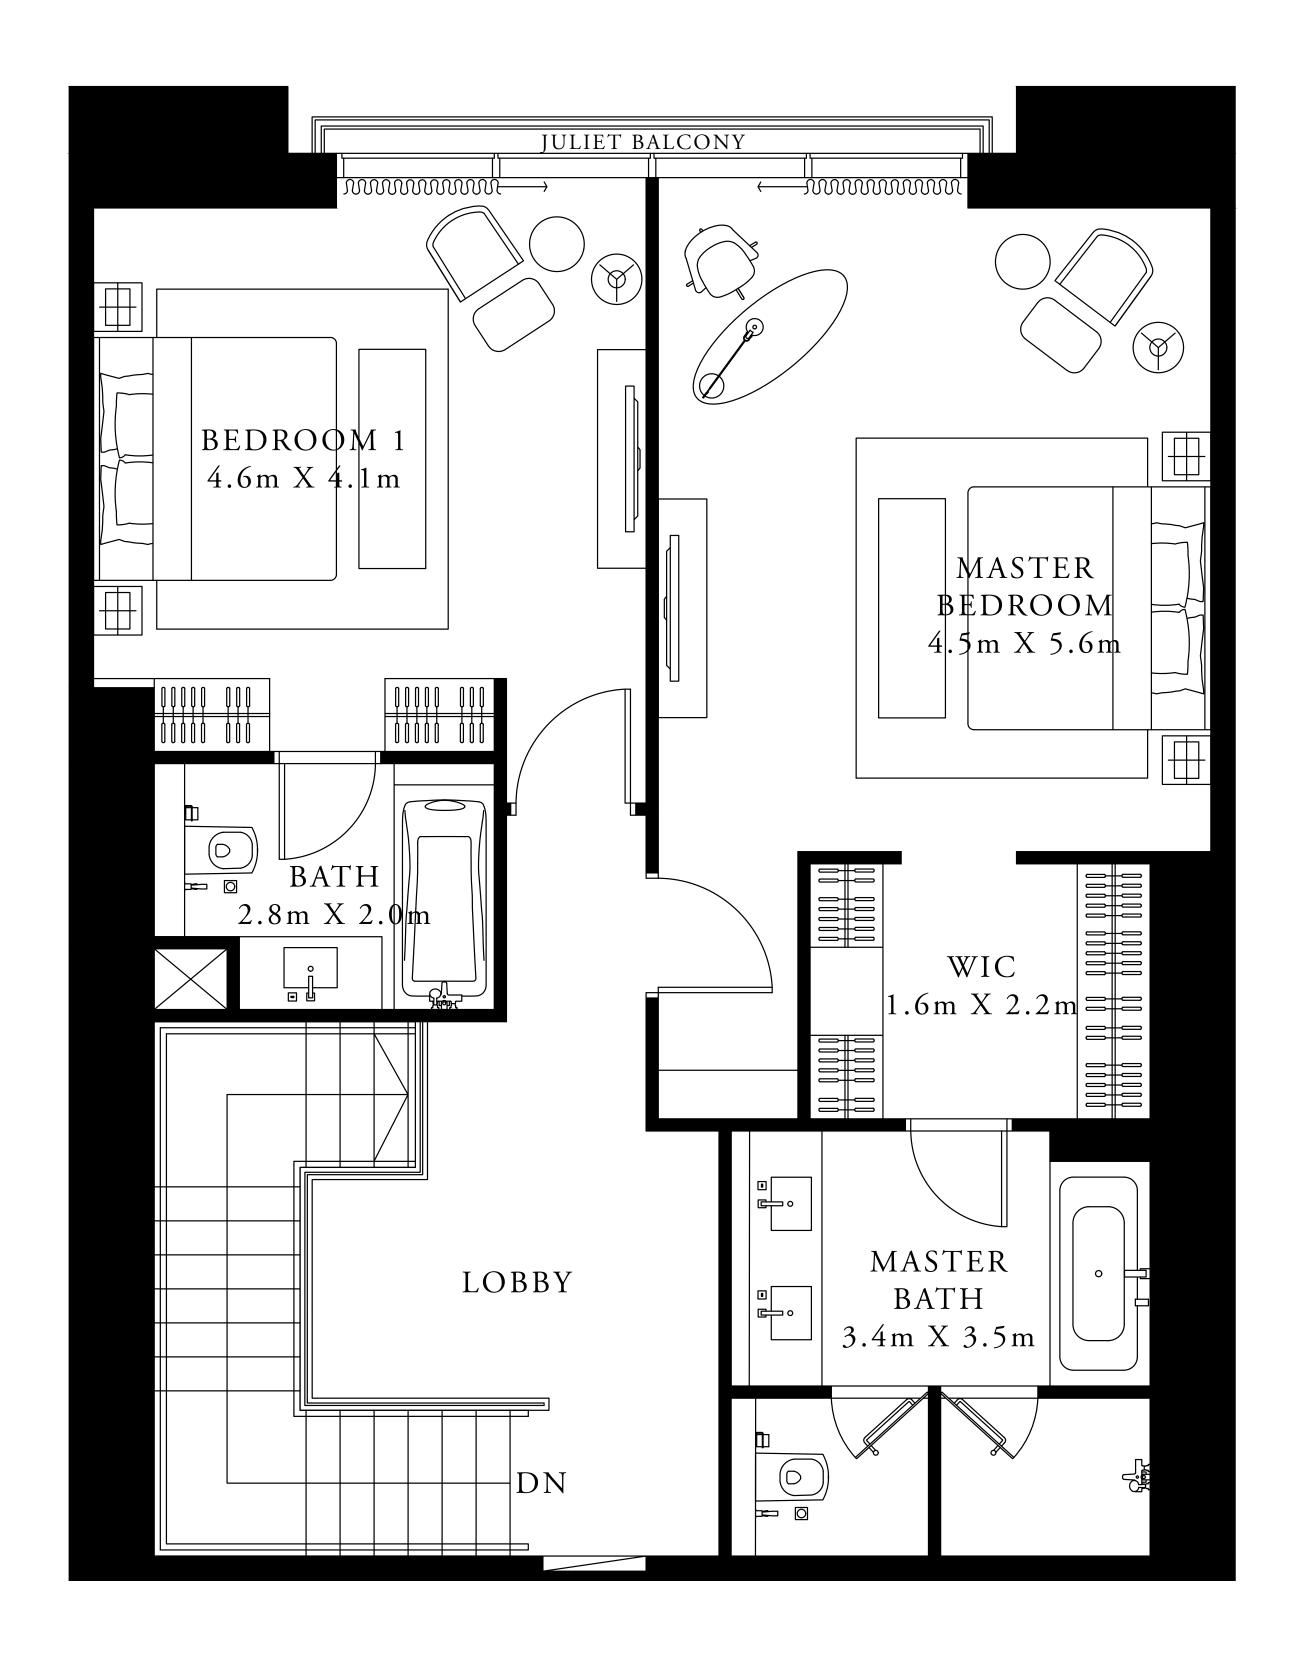

#### 3 BEDROOM DUPLEX 3

GROUND LEVEL

UNIT 04

| SUITE AREA                | 2205.52 SQ.FT. | 204.90 SQ.M. |
|---------------------------|----------------|--------------|
| TERRACE / BALCONY<br>AREA | 209.25 SQ.FT.  | 19.44 SQ.M.  |
| TOTAL AREA                | 2414.77 SQ.FT. | 224.34 SQ.M. |

LOWER LEVEL

ACT One · ACT Two

ACT TWO