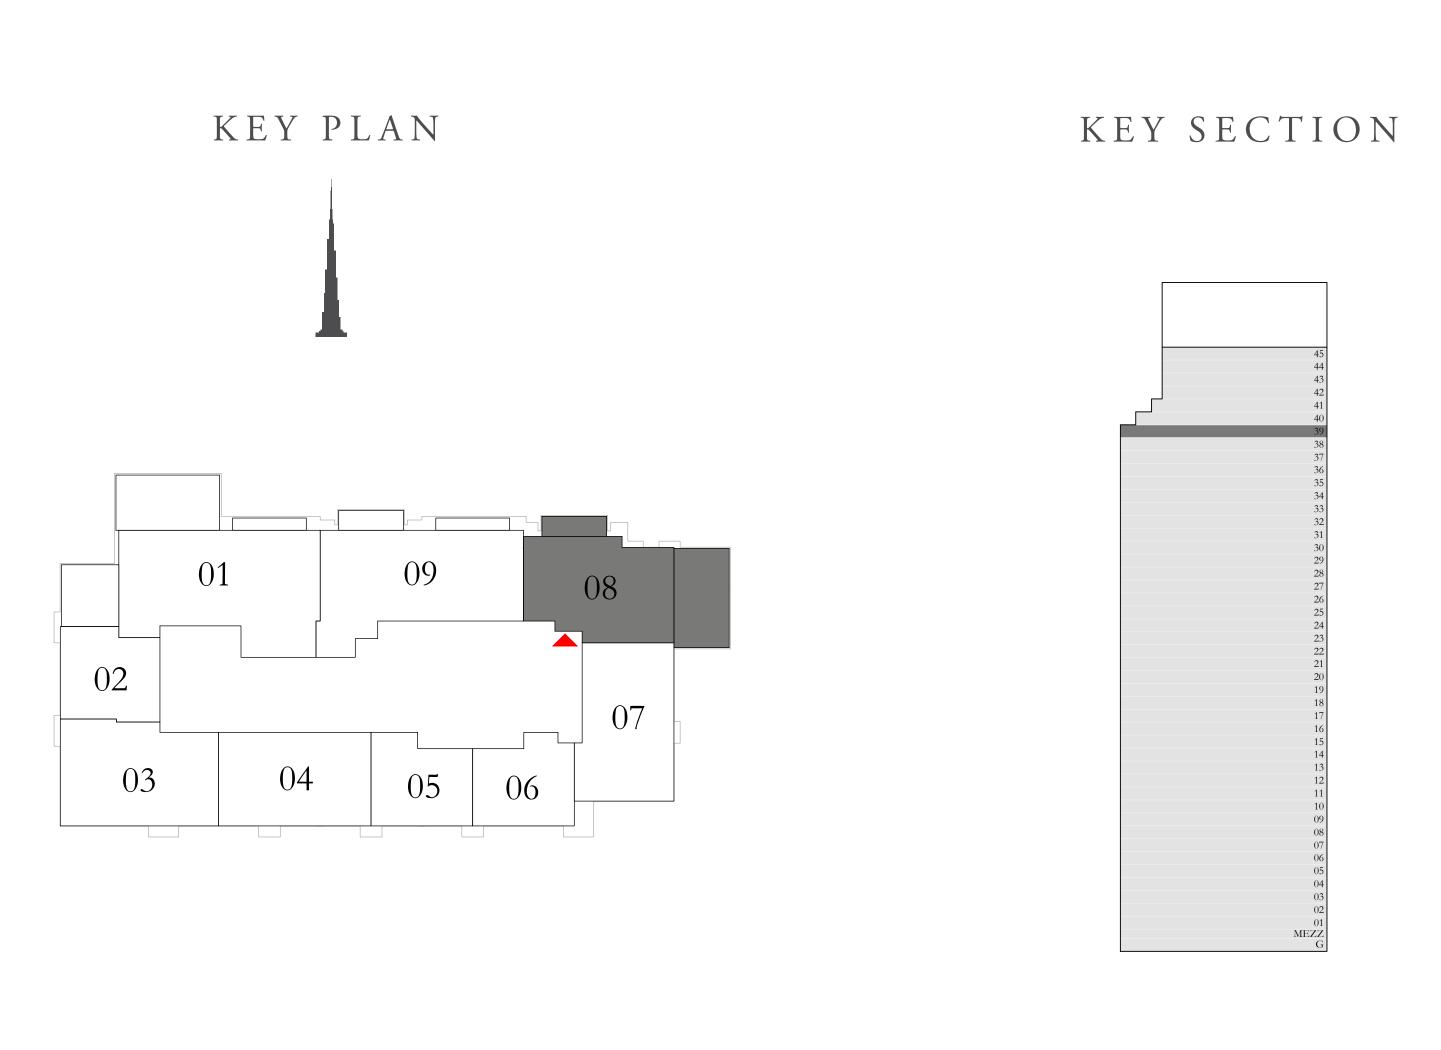

#### 2 BEDROOM TYPE 7A

LEVEL 39

| SUITE AREA   | 1106.42 SQ.FT. | 102.79 SQ.M. |
|--------------|----------------|--------------|
| BALCONY AREA | 0.00 SQ.FT.    | 0.00 SQ.M.   |
| TOTAL AREA   | 1106.42 SQ.FT. | 102.79 SQ.M. |