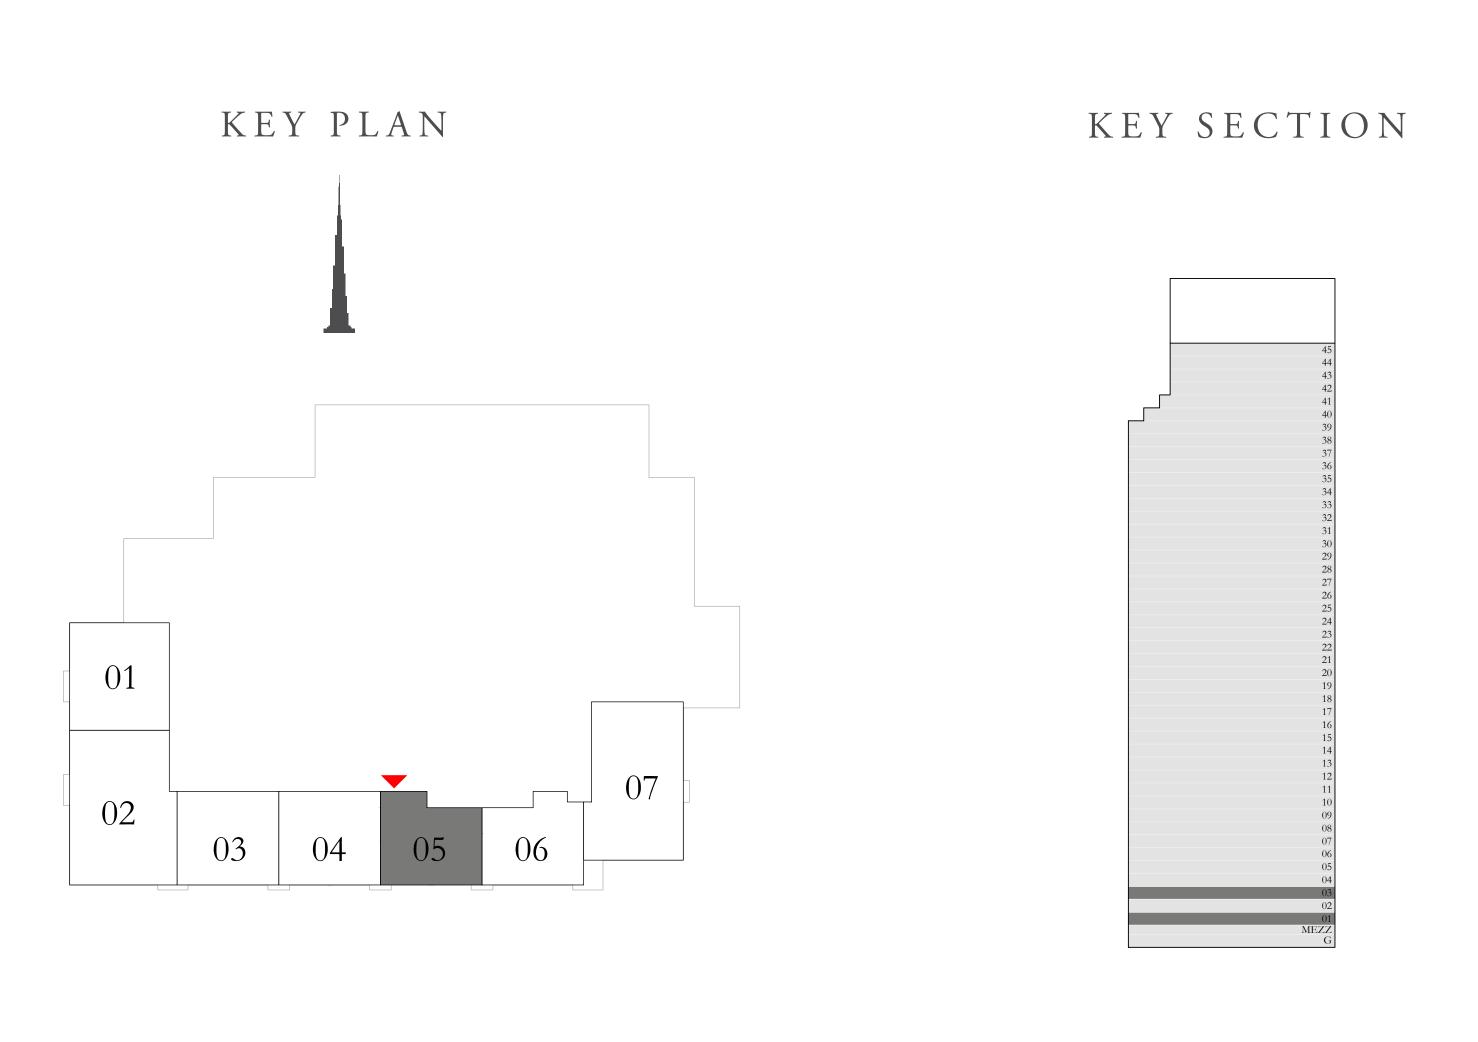

#### 3 BEDROOM DUPLEX 2

GROUND LEVEL

UNIT 03

| SUITE AREA                | 2138.04 SQ.FT. | 198.63 SQ.M. |  |
|---------------------------|----------------|--------------|--|
| TERRACE / BALCONY<br>AREA | 292.35 SQ.FT.  | 27.16 SQ.M.  |  |
| TOTAL AREA                | 2430.39 SQ.FT. | 225.79 SQ.M. |  |