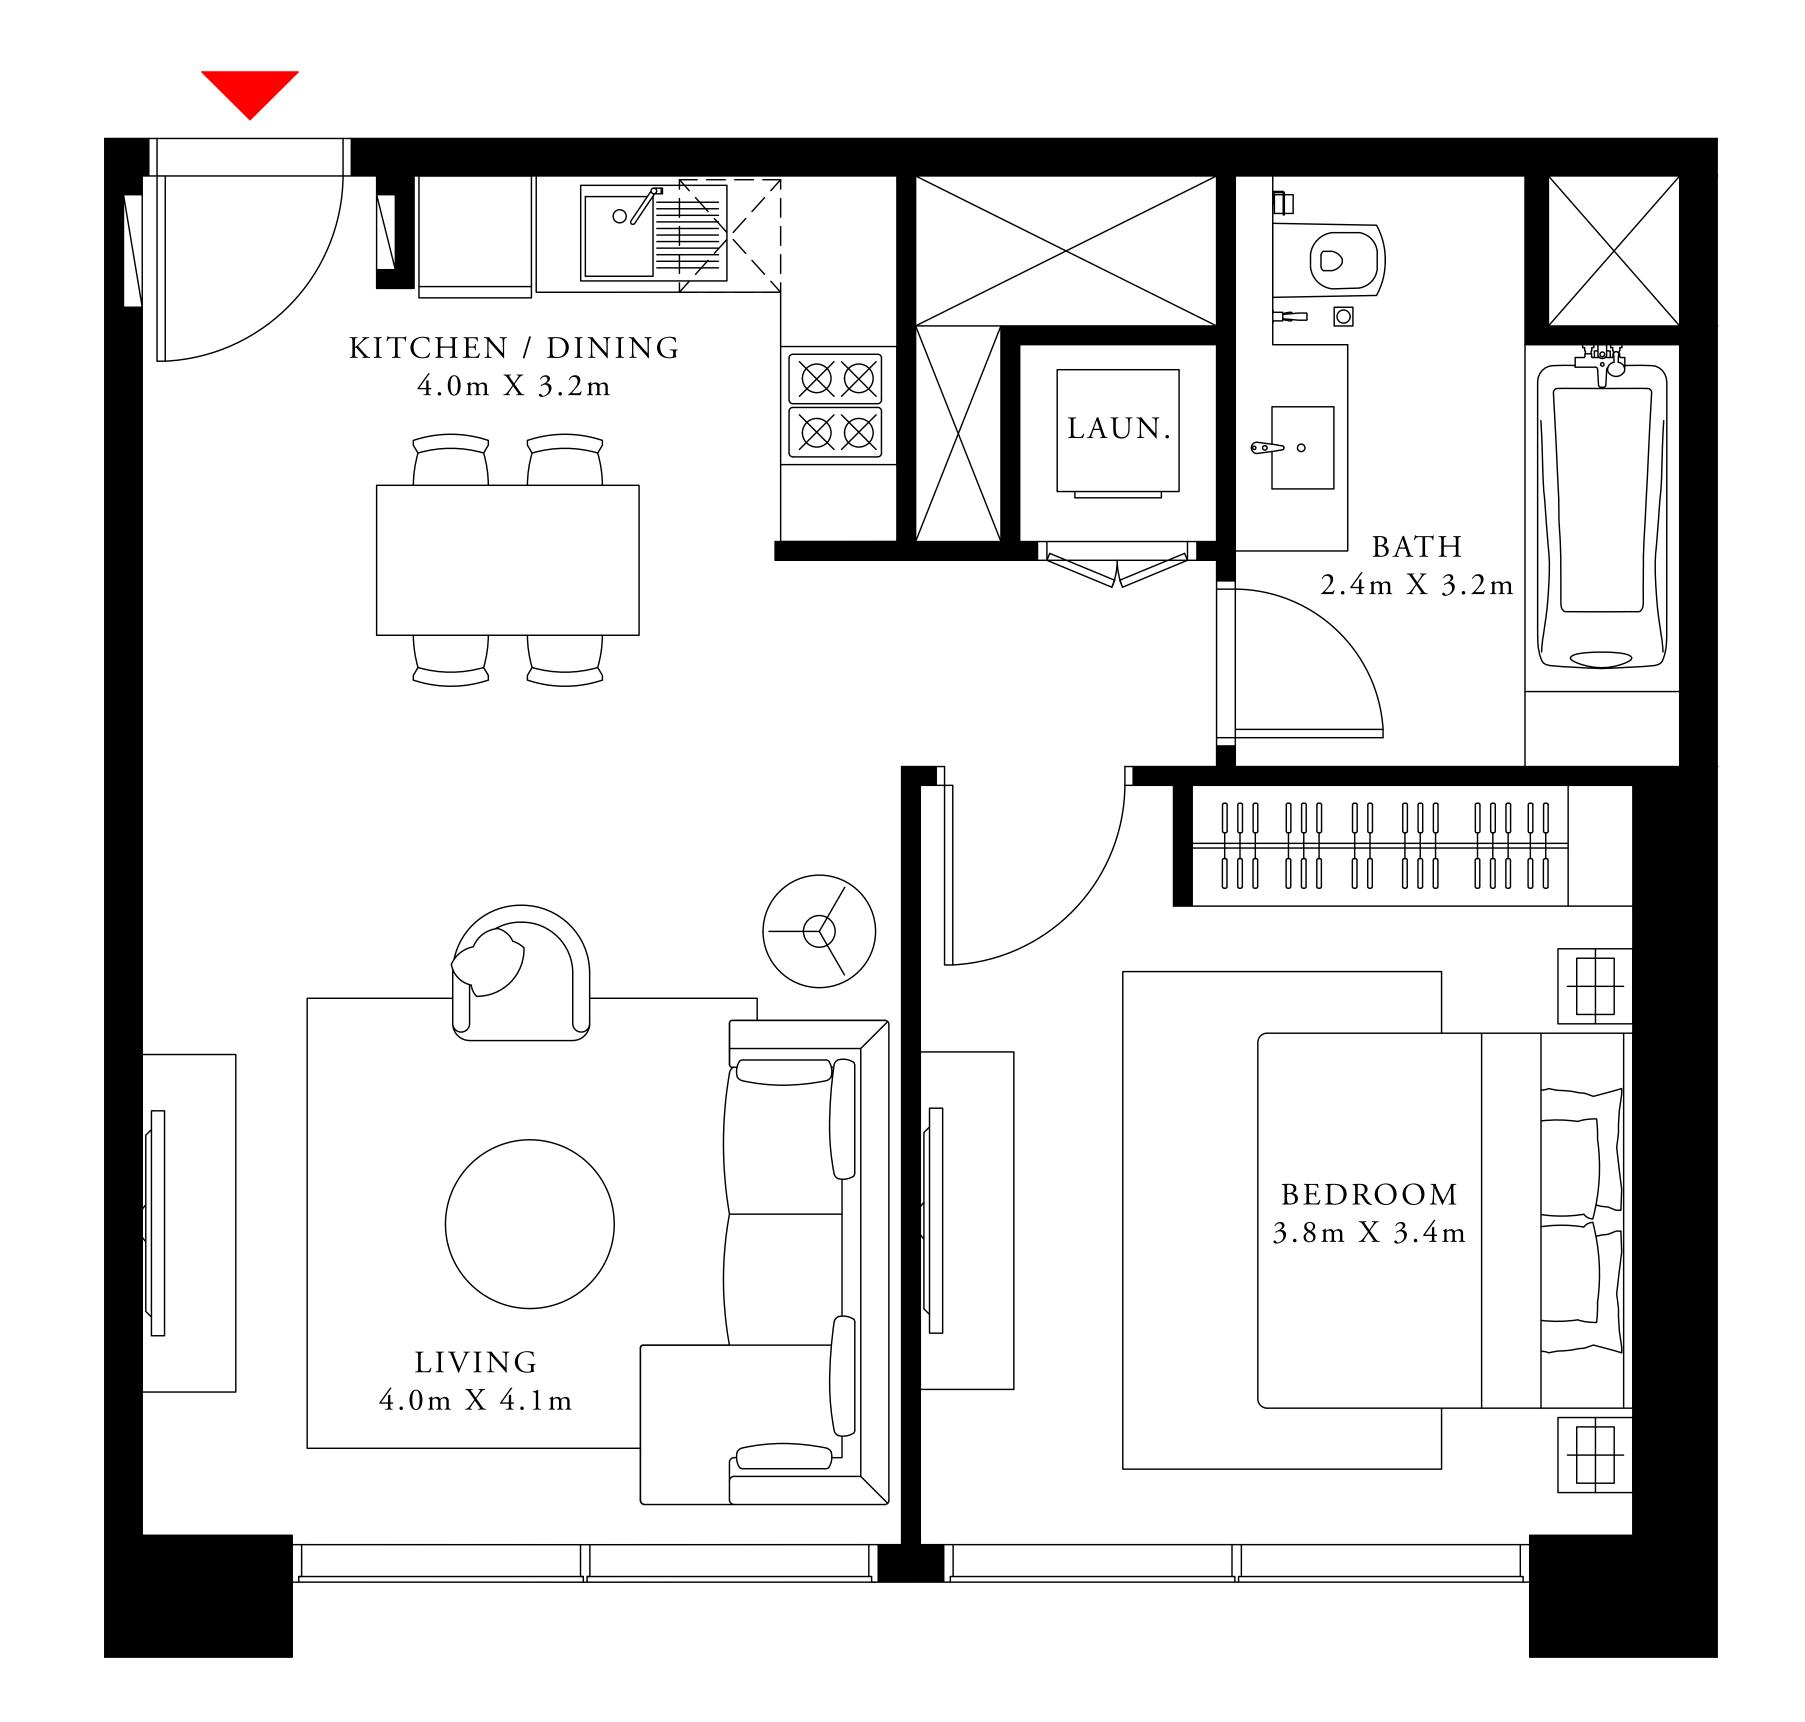

#### 3 BEDROOM DUPLEX 3

GROUND LEVEL

UNIT 04

| SUITE AREA                | 2205.52 SQ.FT. | 204.90 SQ.M. |
|---------------------------|----------------|--------------|
| TERRACE / BALCONY<br>AREA | 209.25 SQ.FT.  | 19.44 SQ.M.  |
| TOTAL AREA                | 2414.77 SQ.FT. | 224.34 SQ.M. |