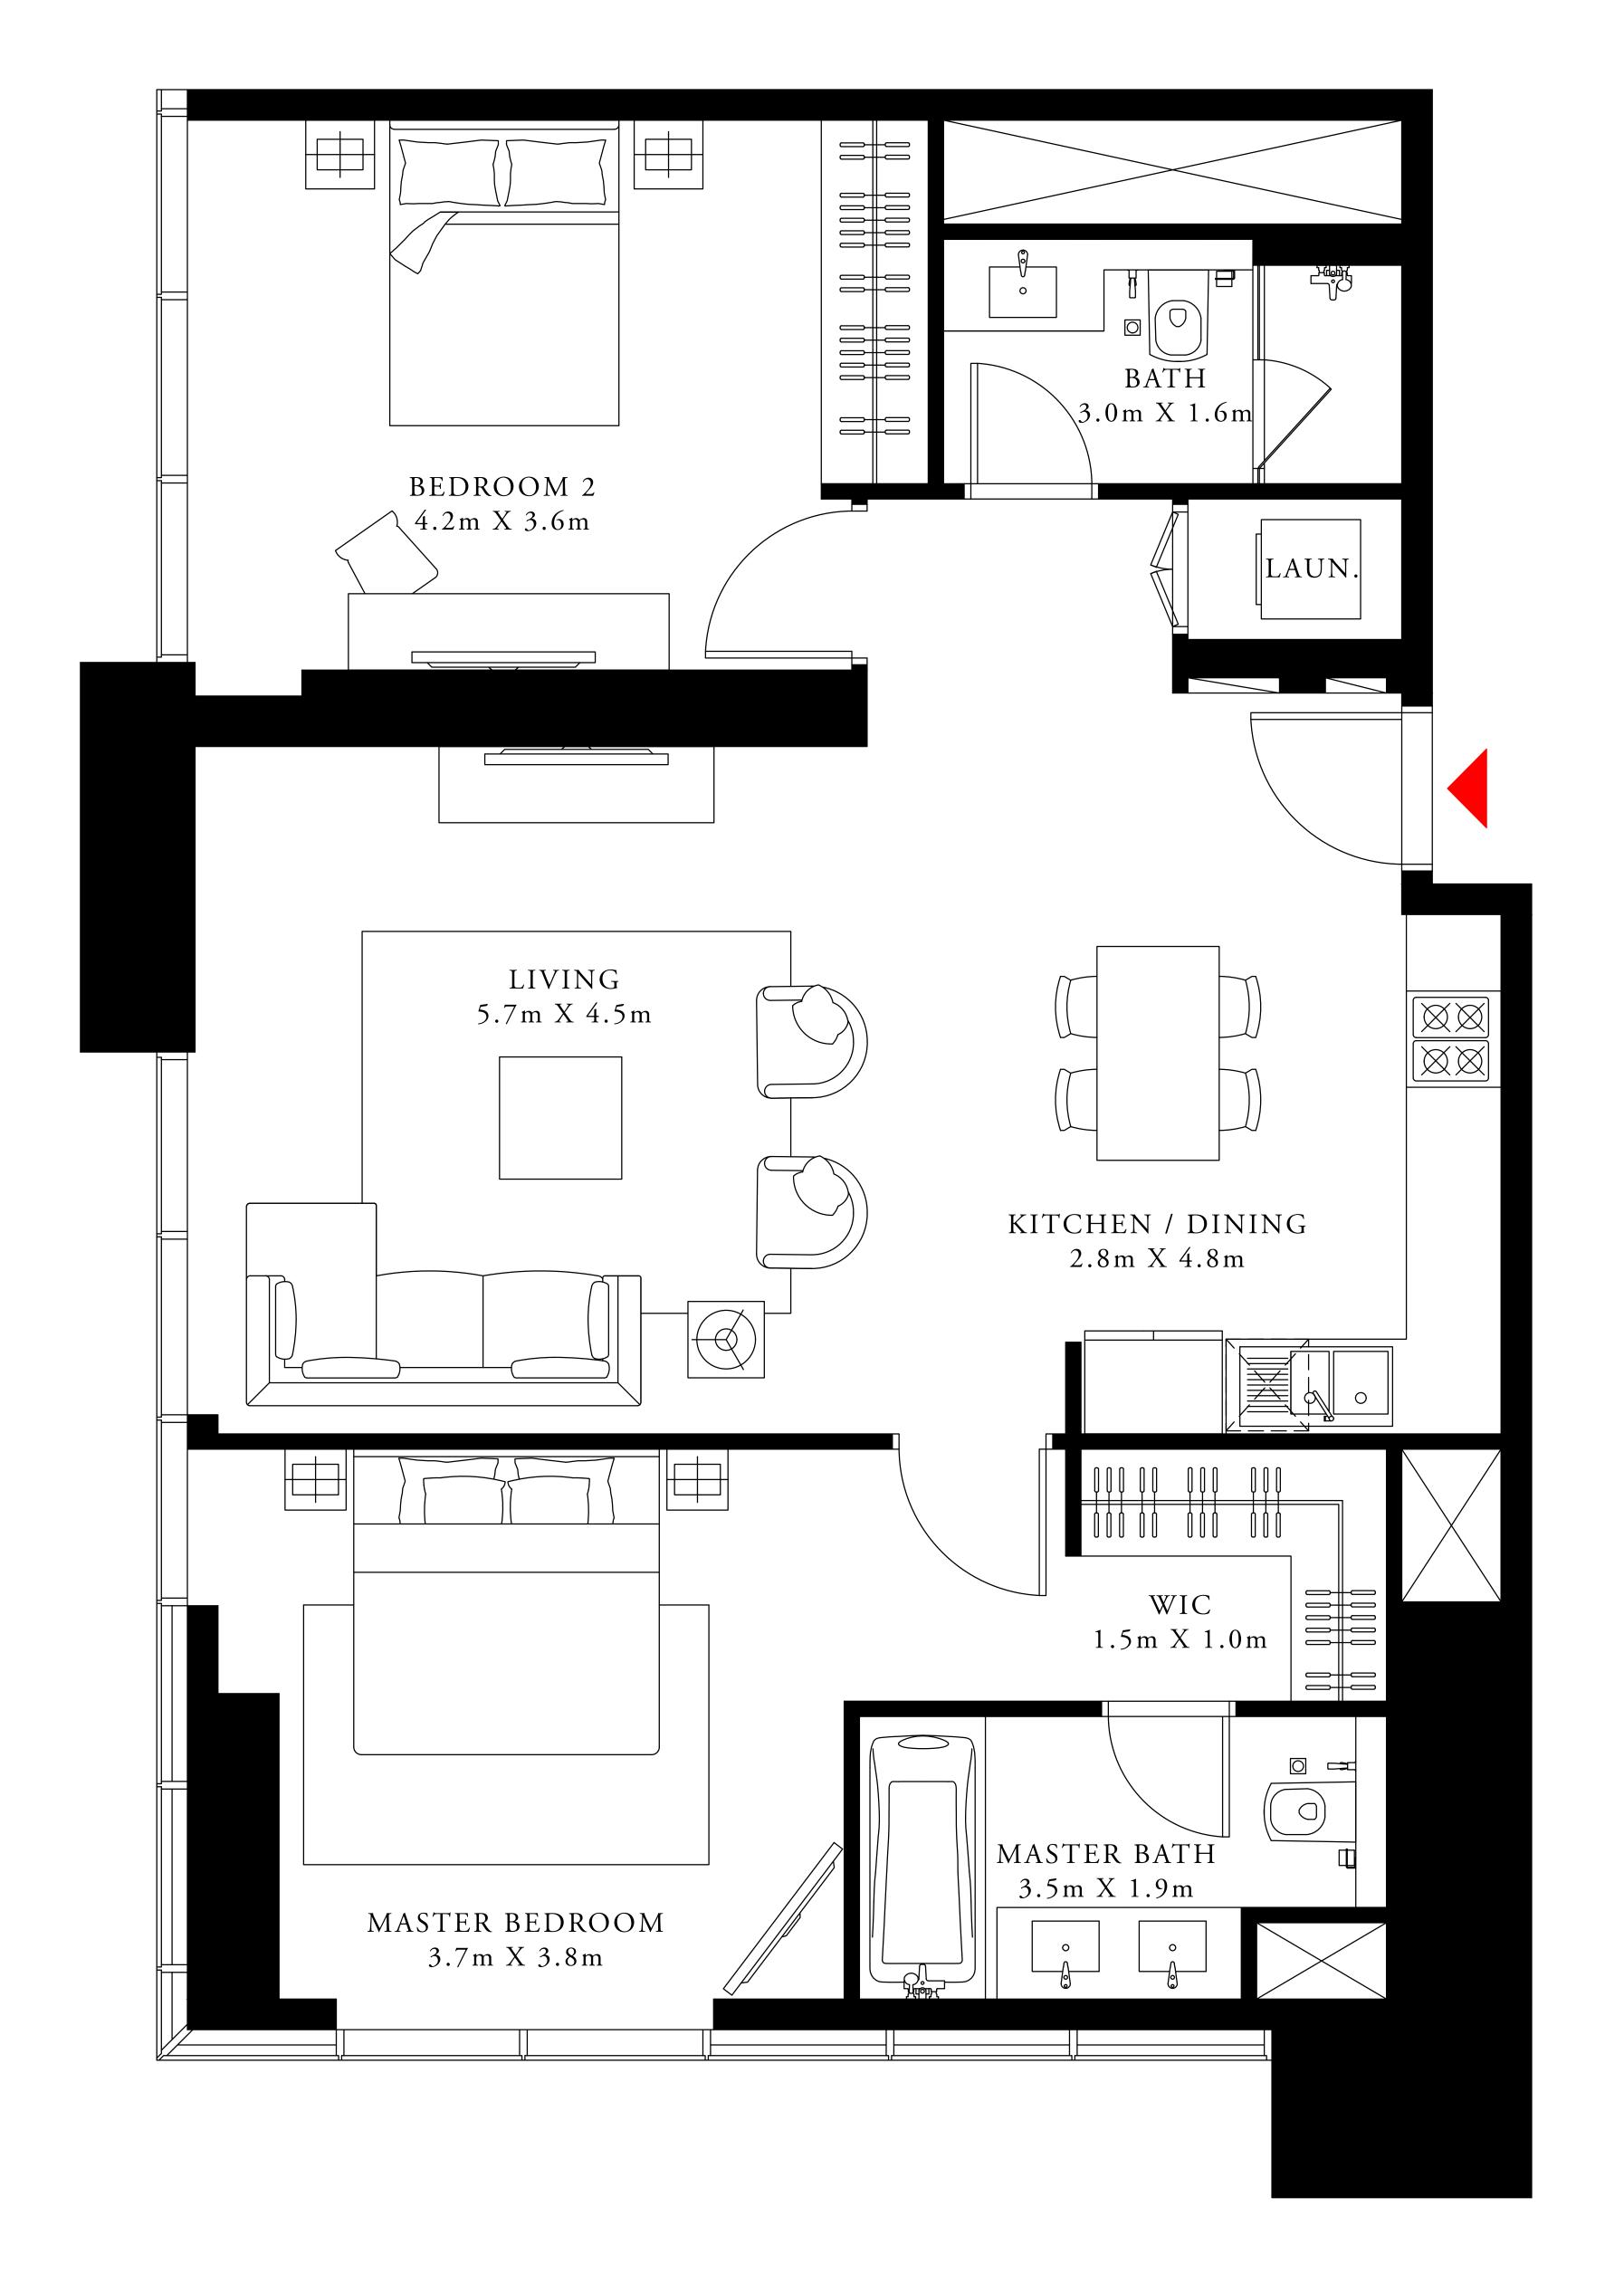

#### 3 BEDROOM DUPLEX 2

GROUND LEVEL

UNIT 03

| SUITE AREA                | 2138.04 SQ.FT. | 198.63 SQ.M. |  |
|---------------------------|----------------|--------------|--|
| TERRACE / BALCONY<br>AREA | 292.35 SQ.FT.  | 27.16 SQ.M.  |  |
| TOTAL AREA                | 2430.39 SQ.FT. | 225.79 SQ.M. |  |