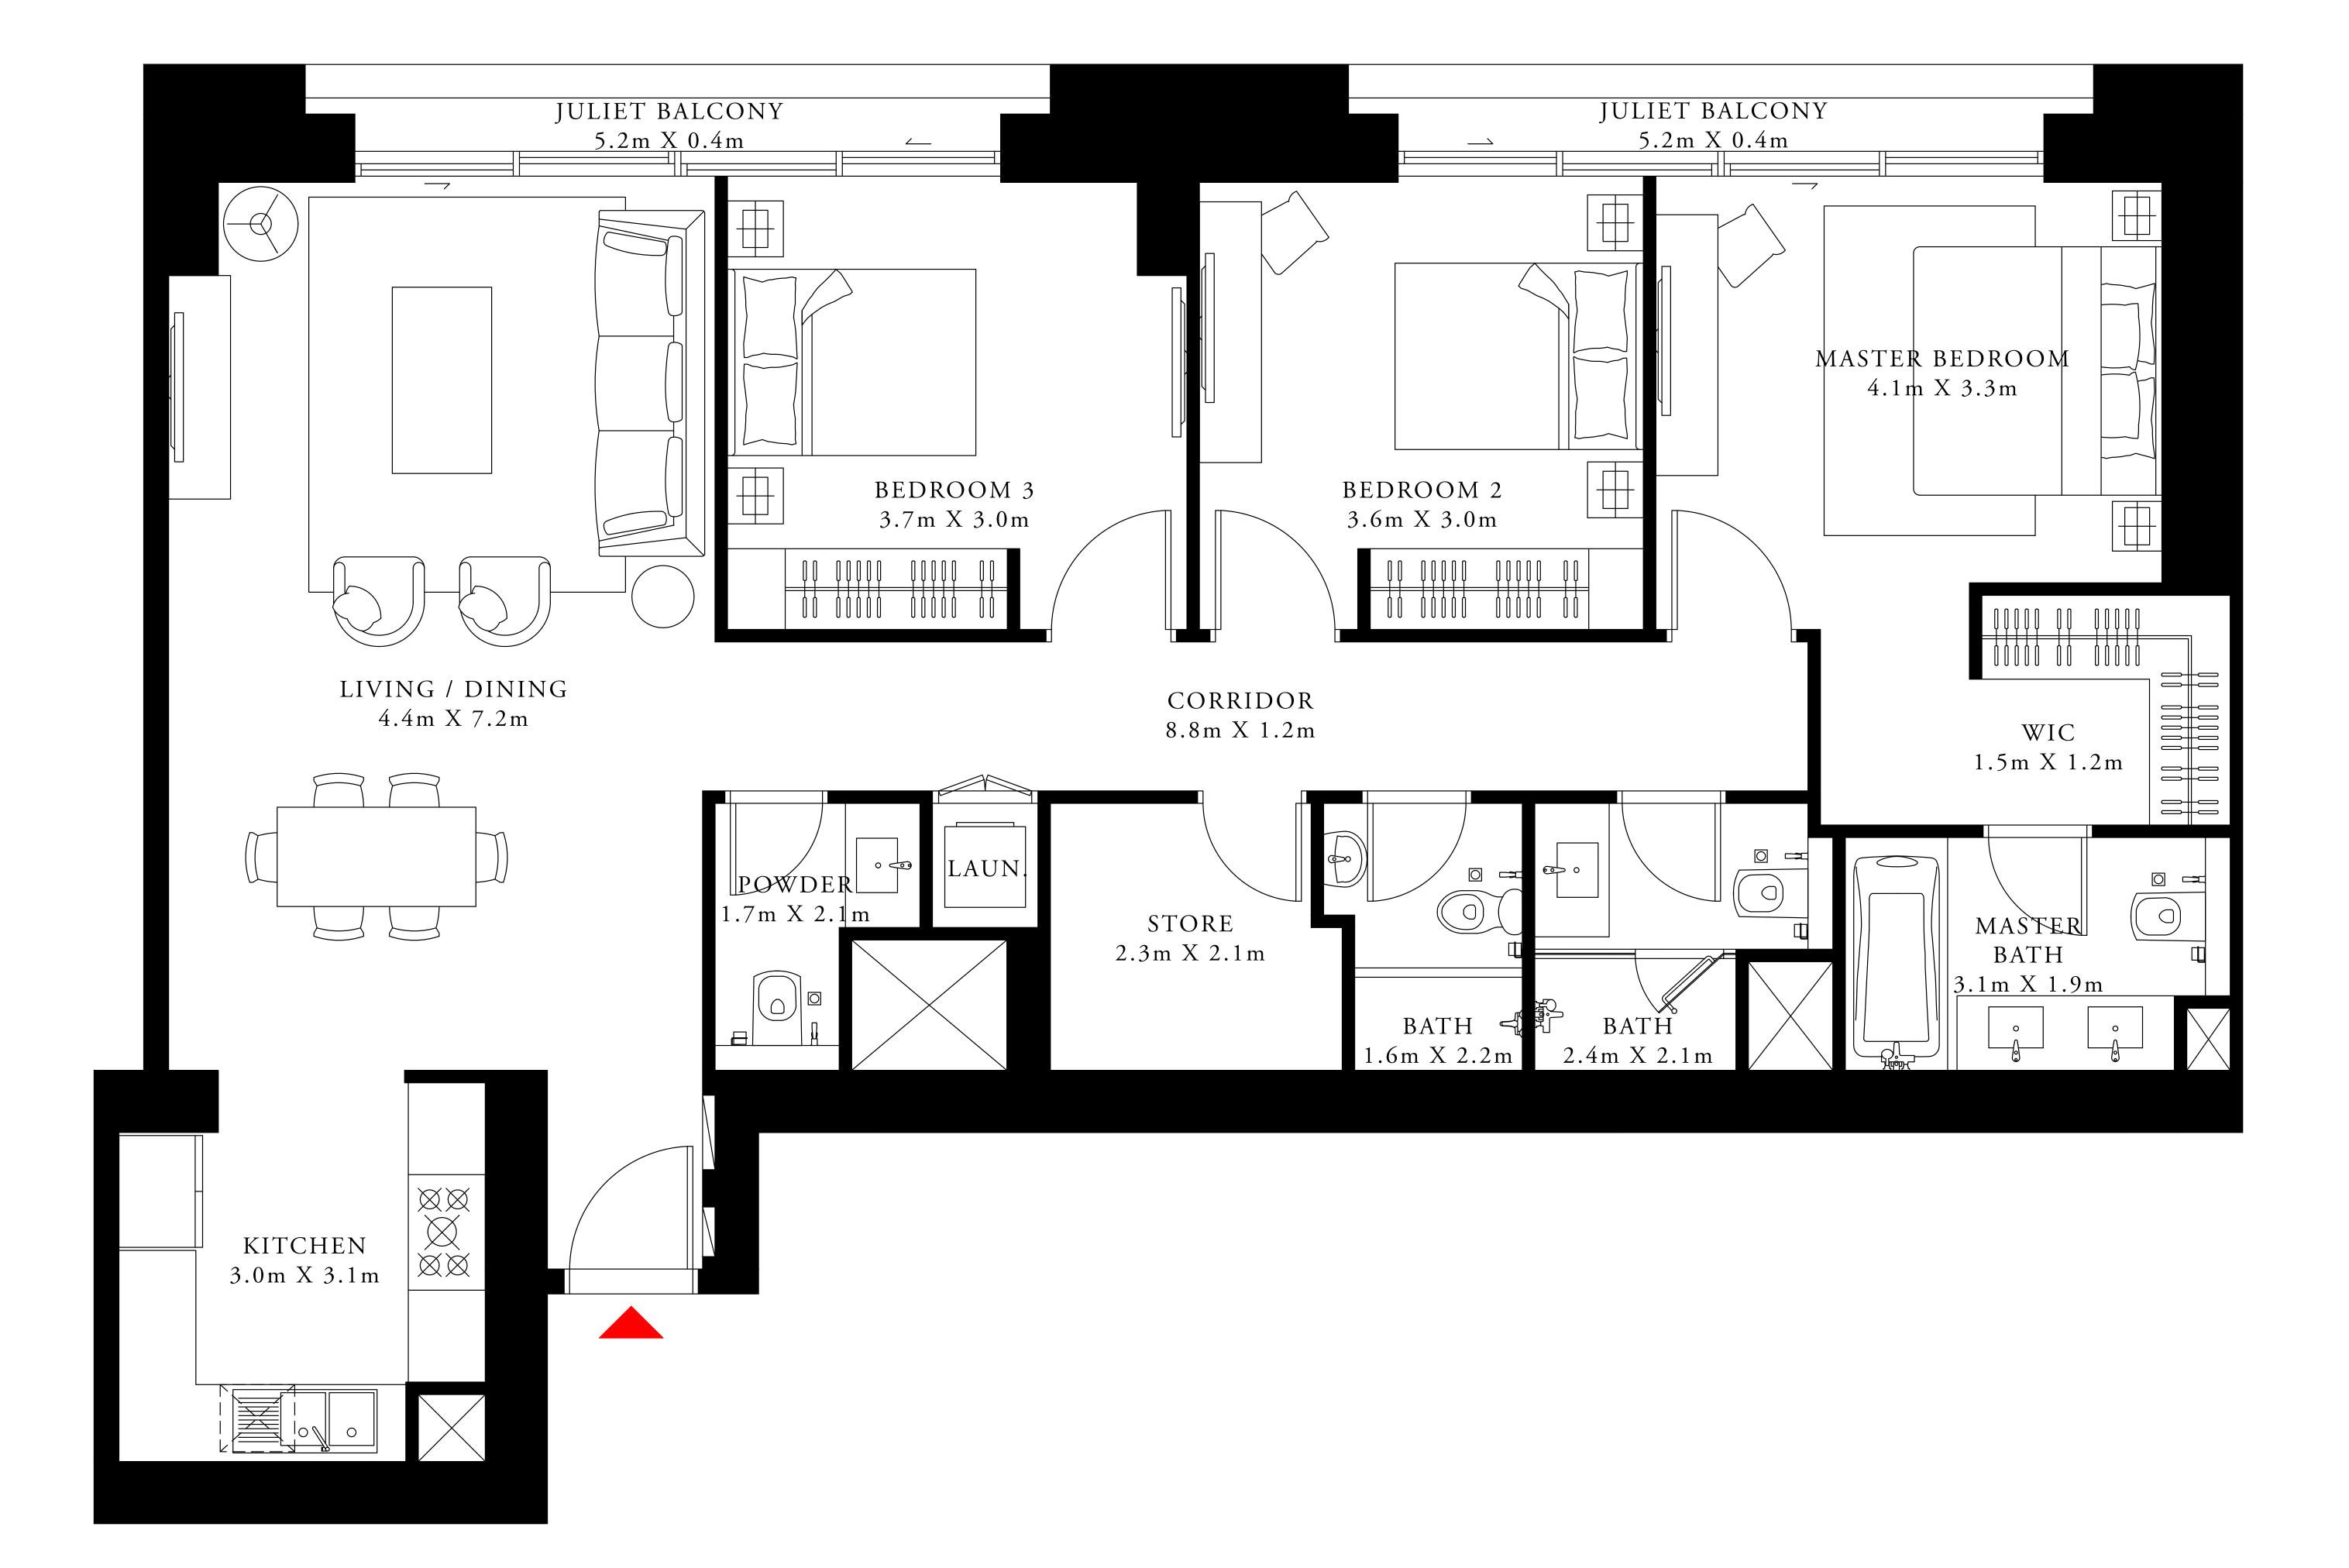

### 3 BEDROOM TYPE 5

LEVEL 14

| SUITE AREA   | 1673.36 SQ.FT. | 155.46 SQ.M. |
|--------------|----------------|--------------|
| BALCONY AREA | 186.00 SQ.FT.  | 17.28 SQ.M.  |
| TOTAL AREA   | 1859.36 SQ.FT. | 172.74 SQ.M. |

ACT One · ACT Two

ACT TWO