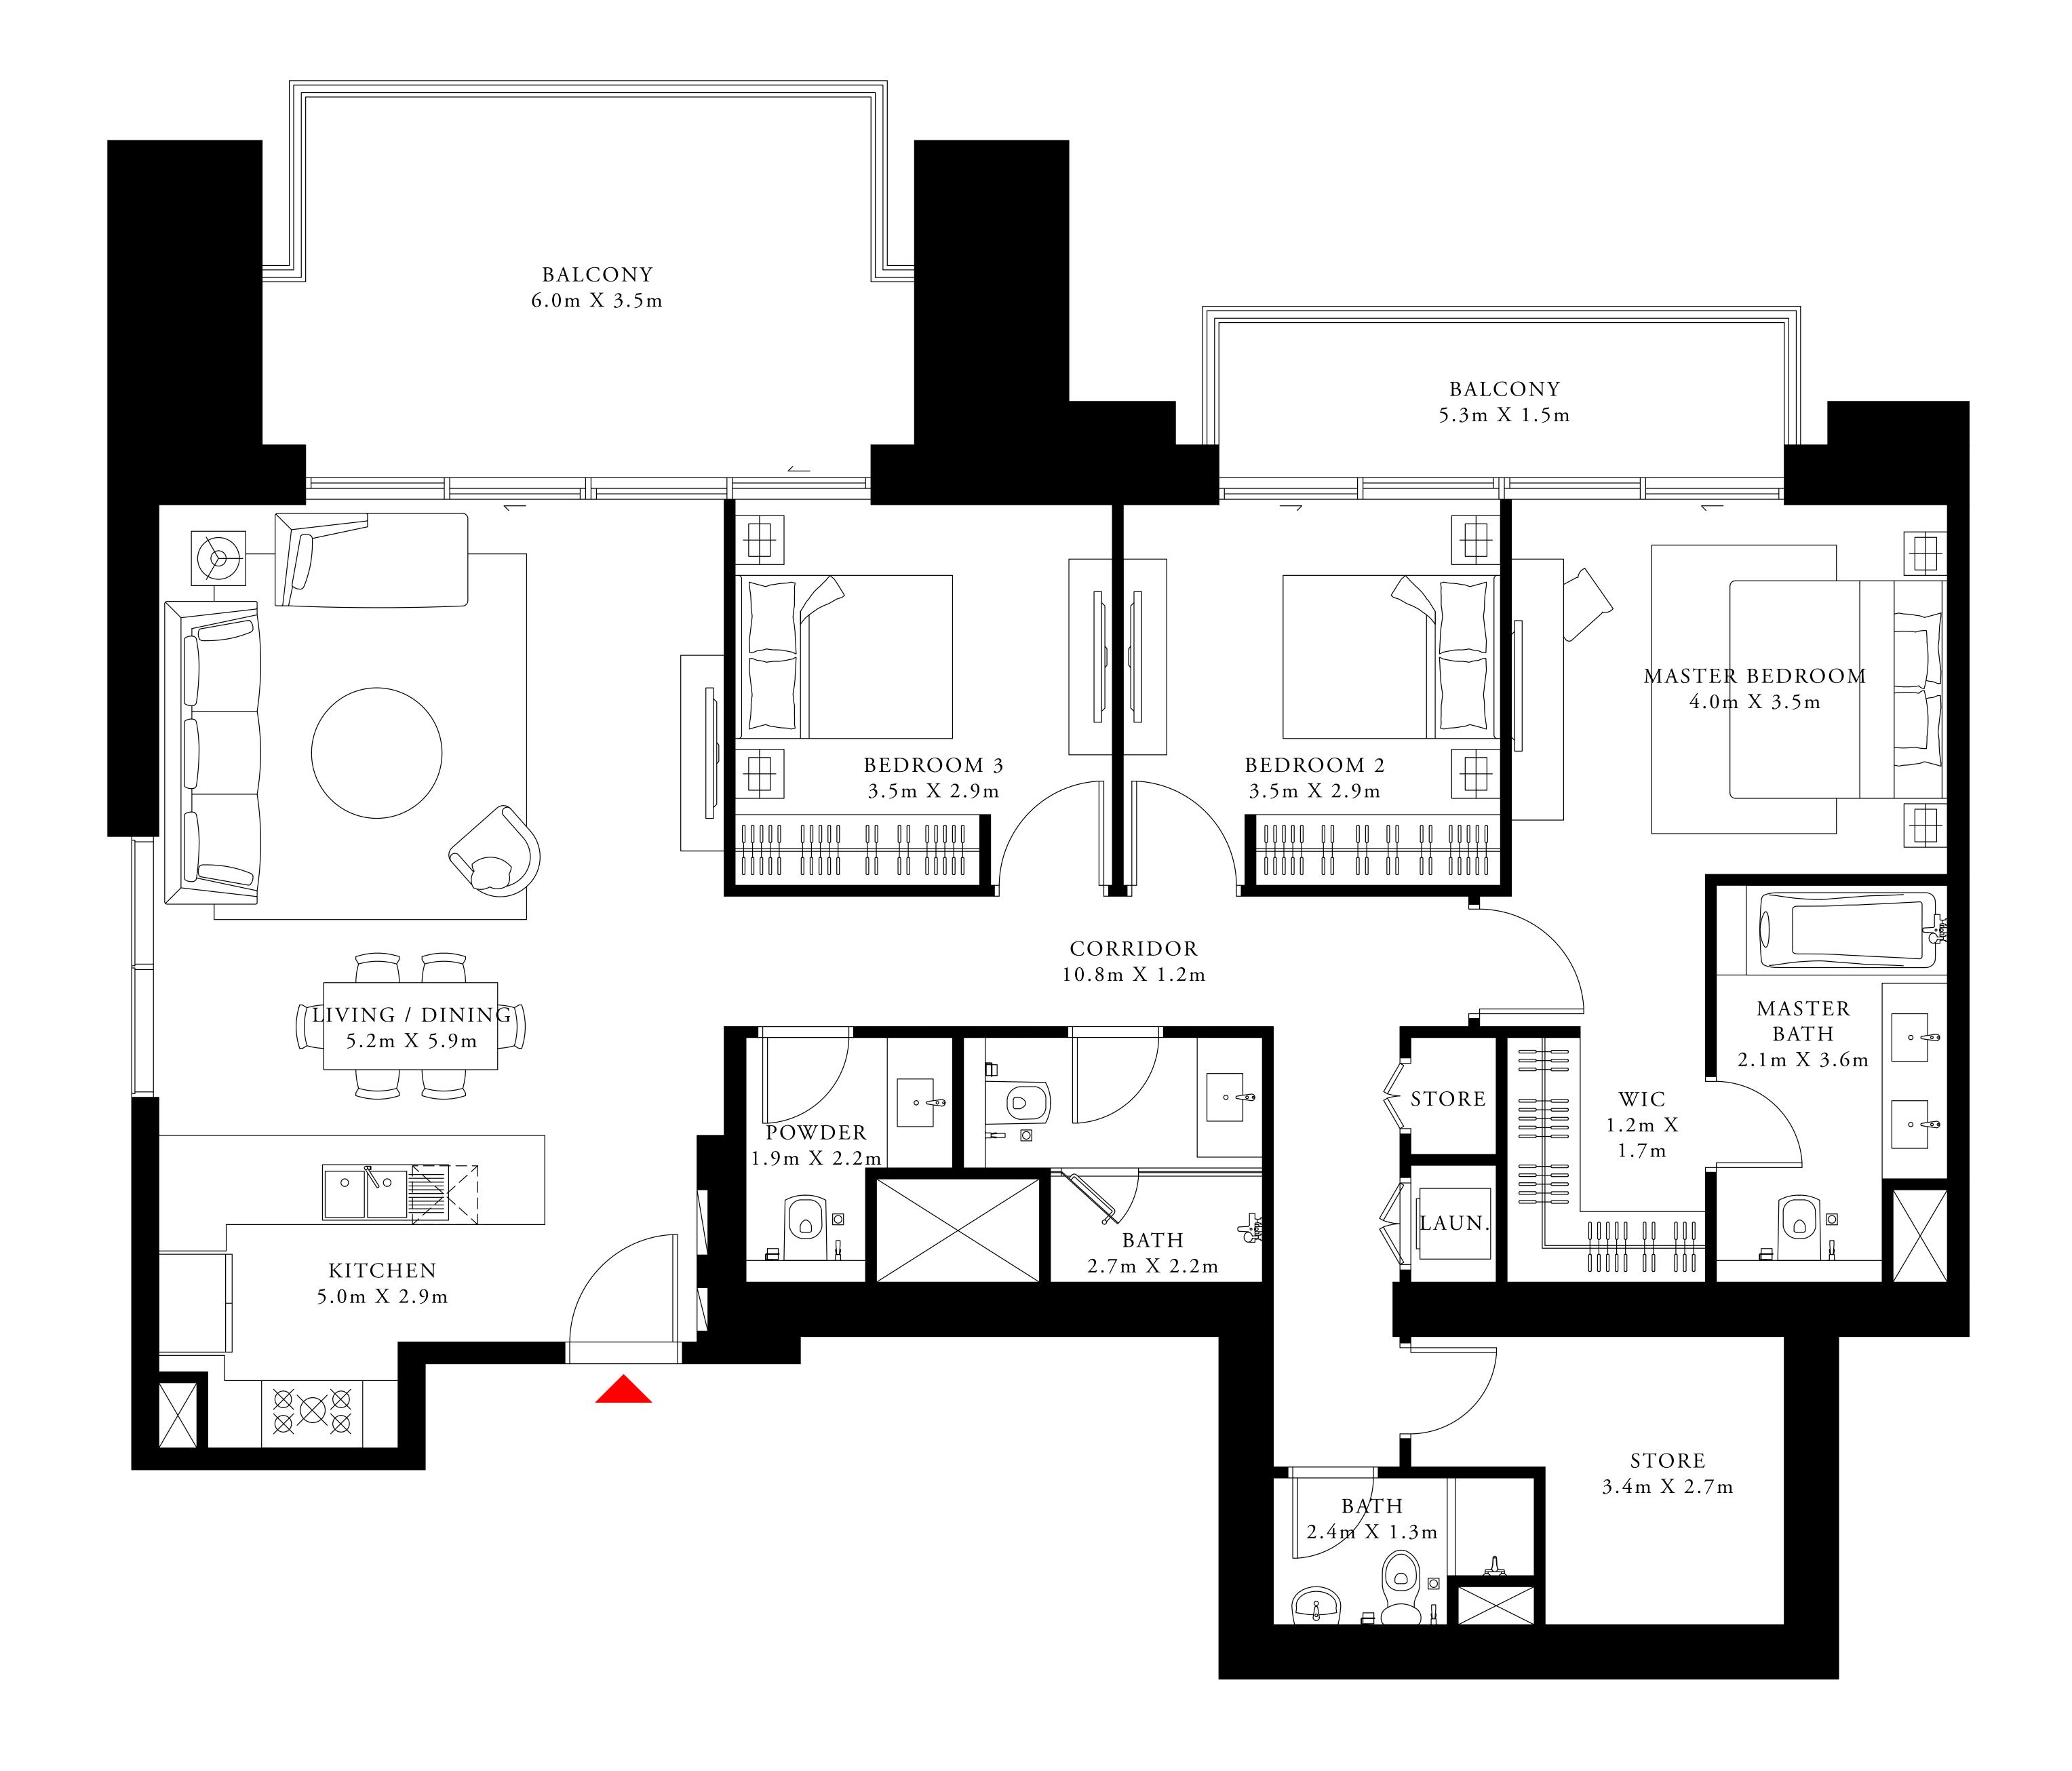

#### 3 BEDROOM DUPLEX 1

GROUND LEVEL

UNIT 02

| SUITE AREA                | 2472.47 SQ.FT. | 229.70 SQ.M. |
|---------------------------|----------------|--------------|
| TERRACE / BALCONY<br>AREA | 303.86 SQ.FT.  | 28.23 SQ.M.  |
| TOTAL AREA                | 2776.33 SQ.FT. | 257.93 SQ.M. |