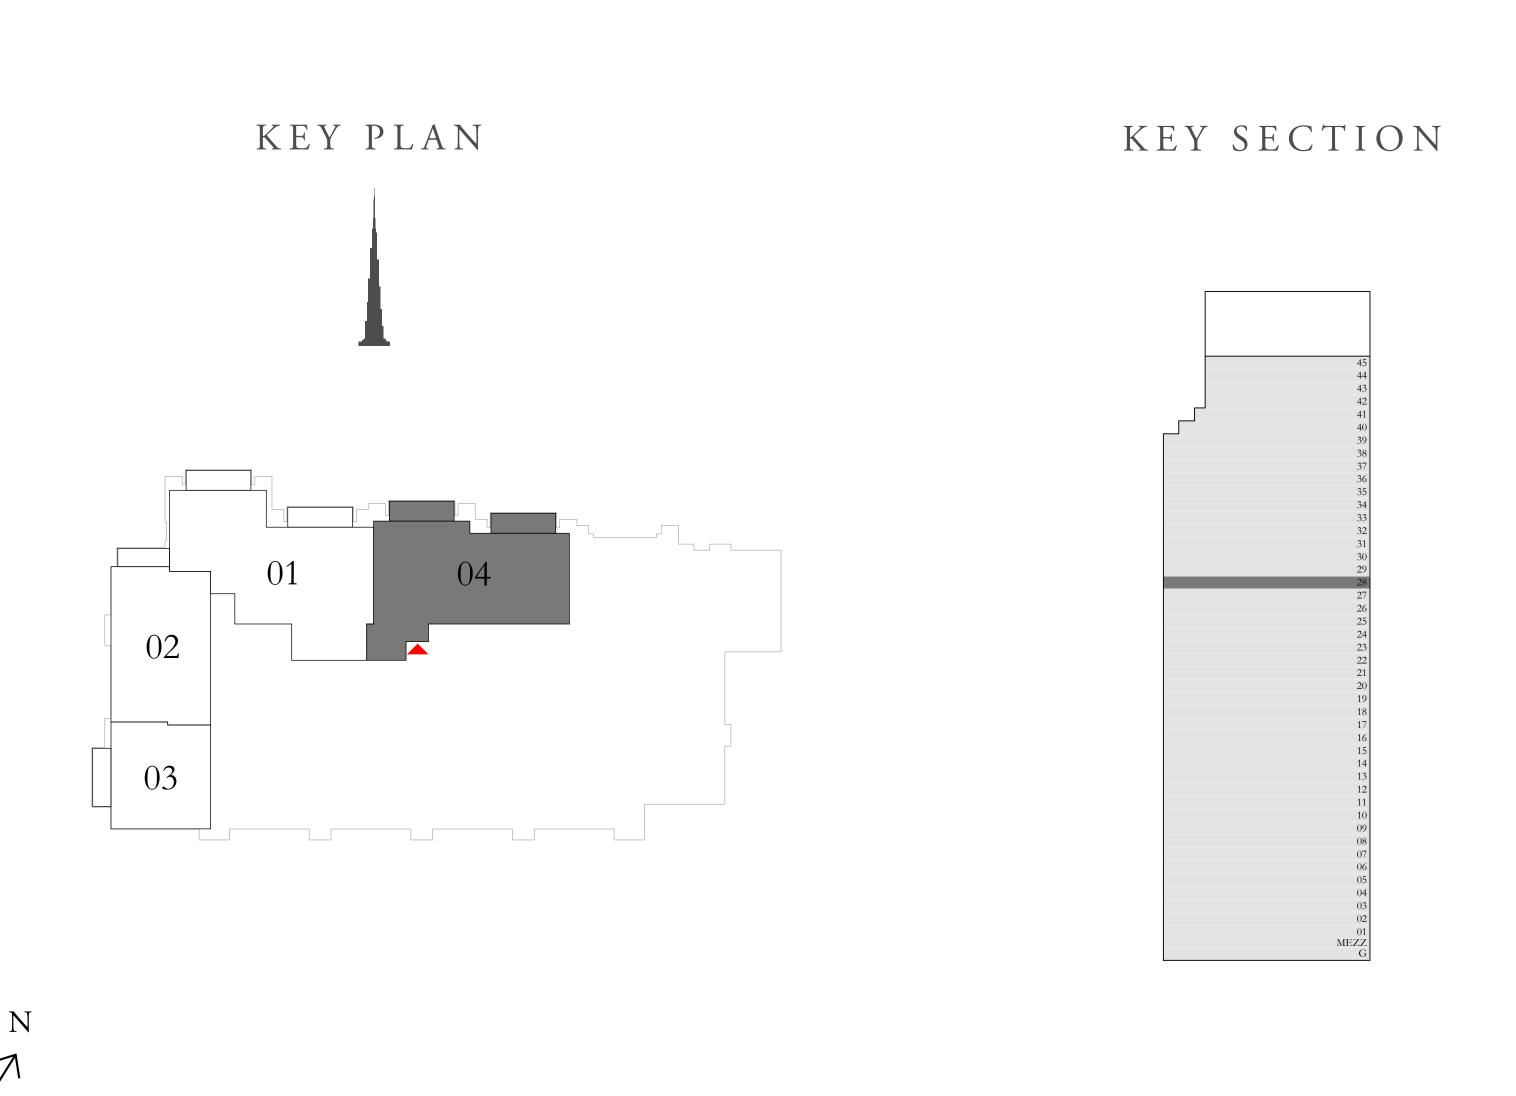

#### 3 BEDROOM DUPLEX 3

GROUND LEVEL

UNIT 04

| SUITE AREA                | 2205.52 SQ.FT. | 204.90 SQ.M. |
|---------------------------|----------------|--------------|
| TERRACE / BALCONY<br>AREA | 209.25 SQ.FT.  | 19.44 SQ.M.  |
| TOTAL AREA                | 2414.77 SQ.FT. | 224.34 SQ.M. |