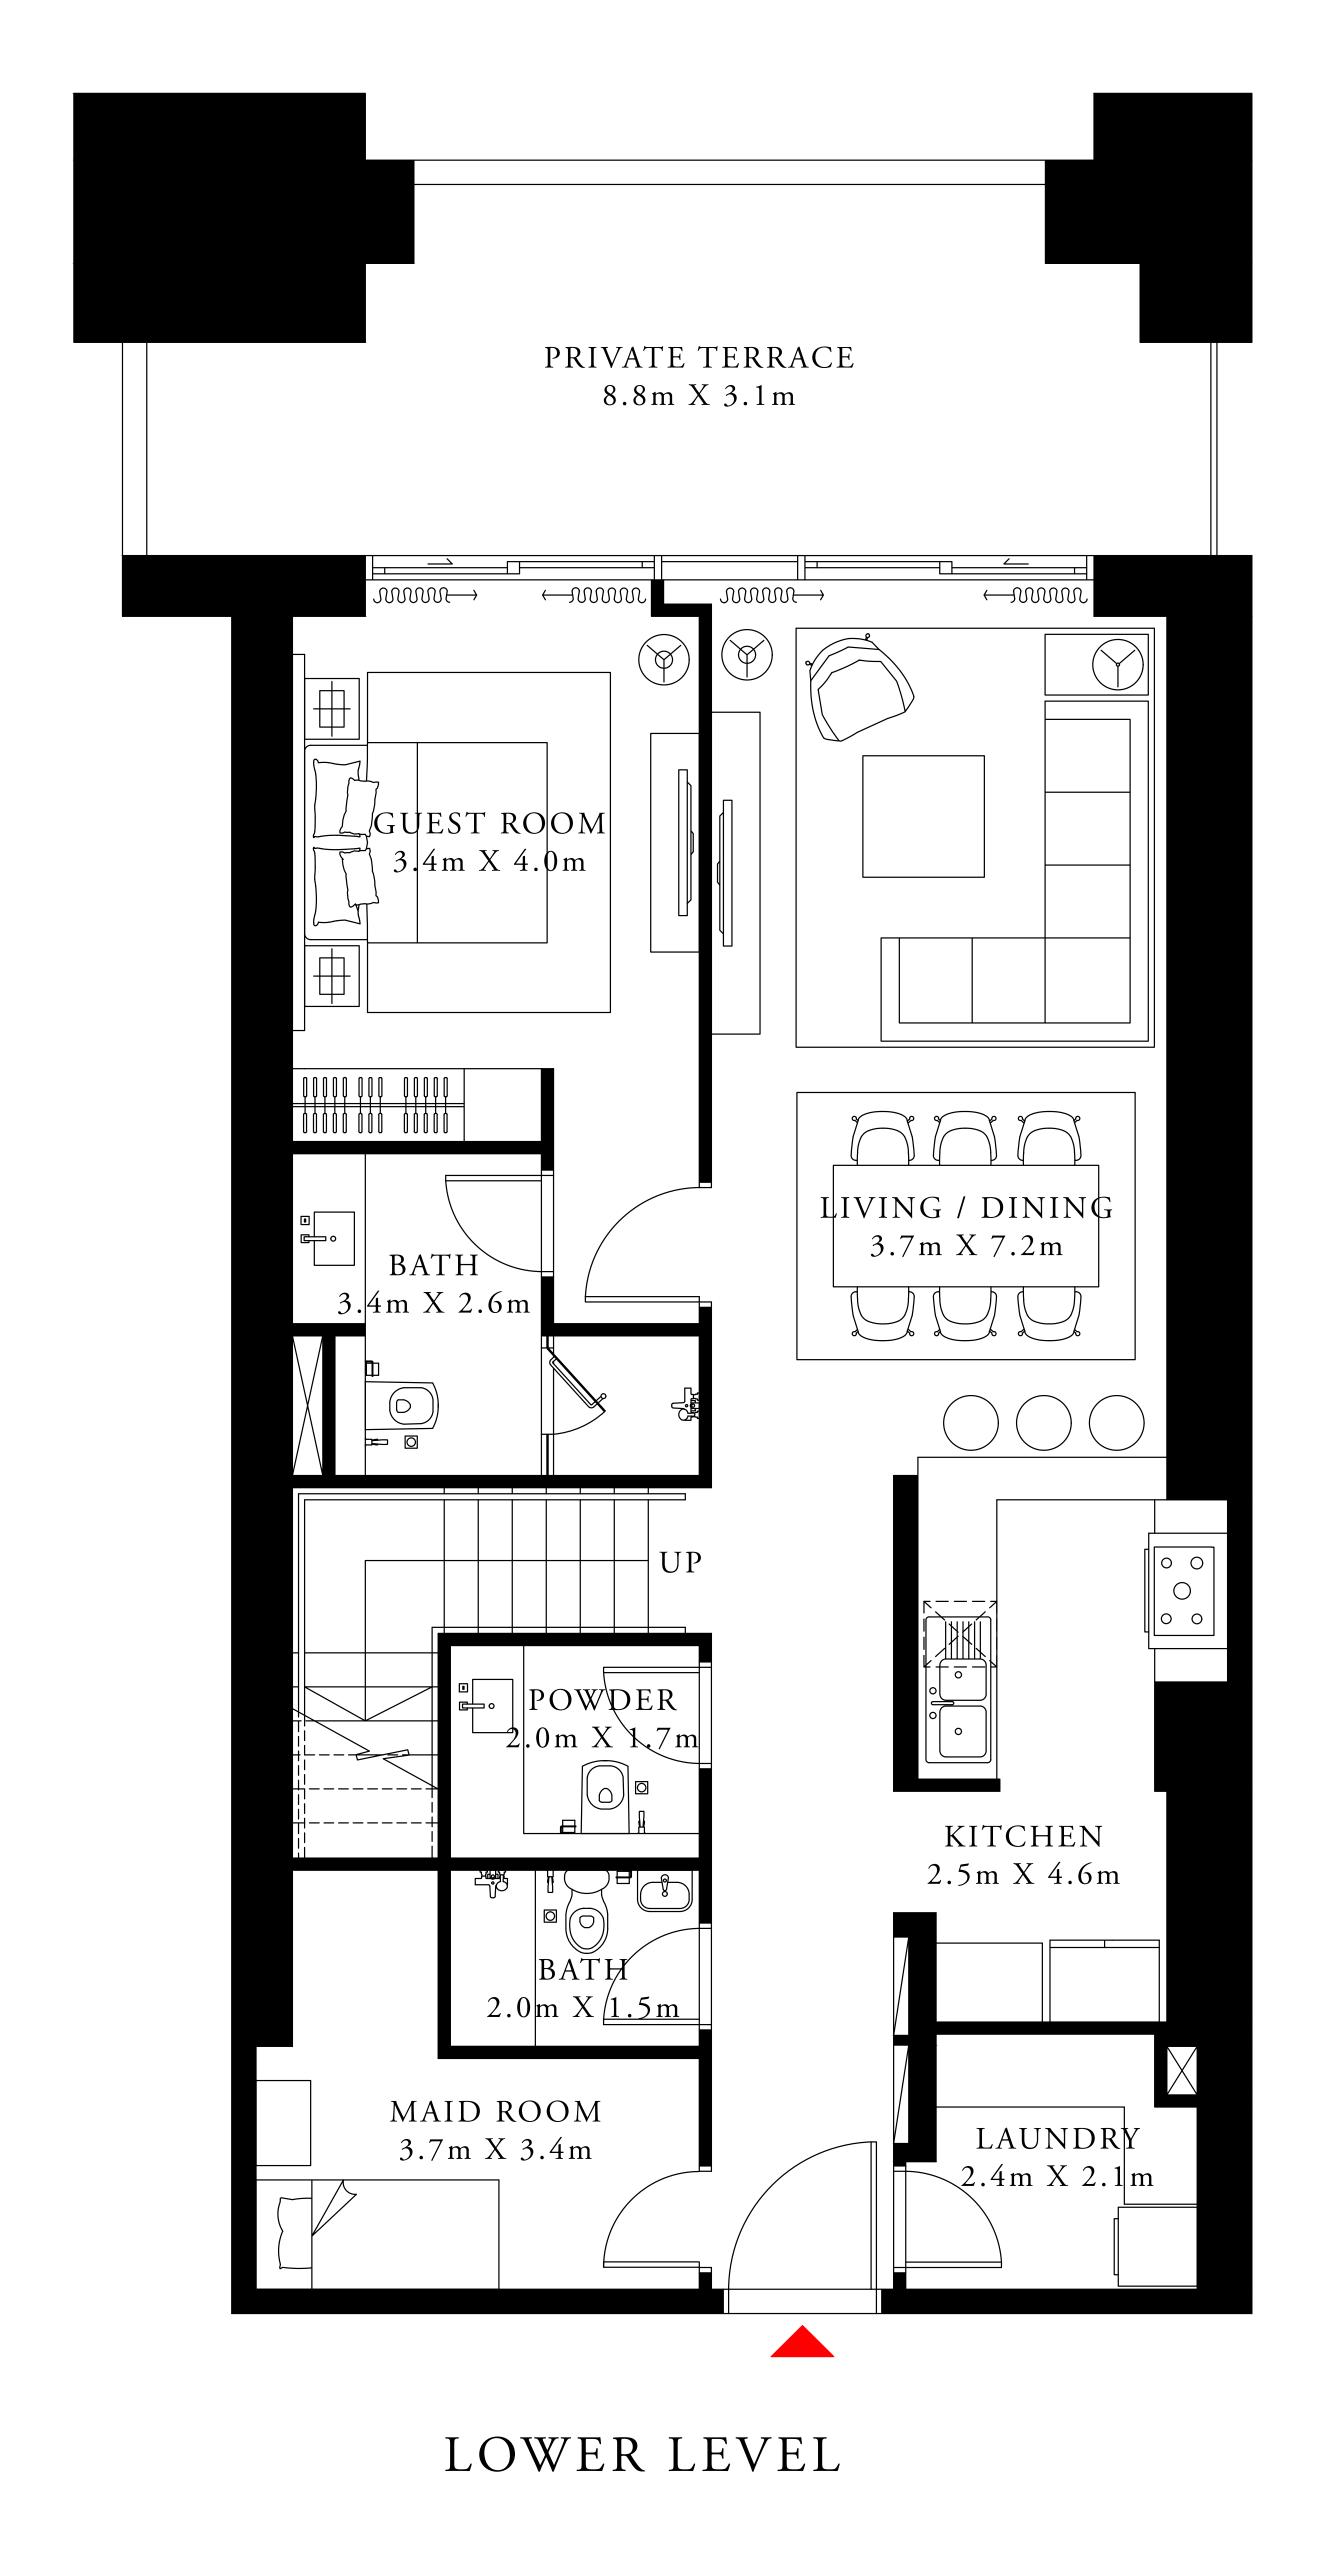

#### 4 BEDROOM DUPLEX 1

GROUND LEVEL

UNIT 01

| SUITE AREA                | 2877.84 SQ.FT. | 267.36 SQ.M. |
|---------------------------|----------------|--------------|
| TERRACE / BALCONY<br>AREA | 532.49 SQ.FT.  | 49.47 SQ.M.  |
| TOTAL AREA                | 3410.33 SQ.FT. | 316.83 SQ.M. |

LOWER LEVEL

ACT One · ACT Two

ACT TWO