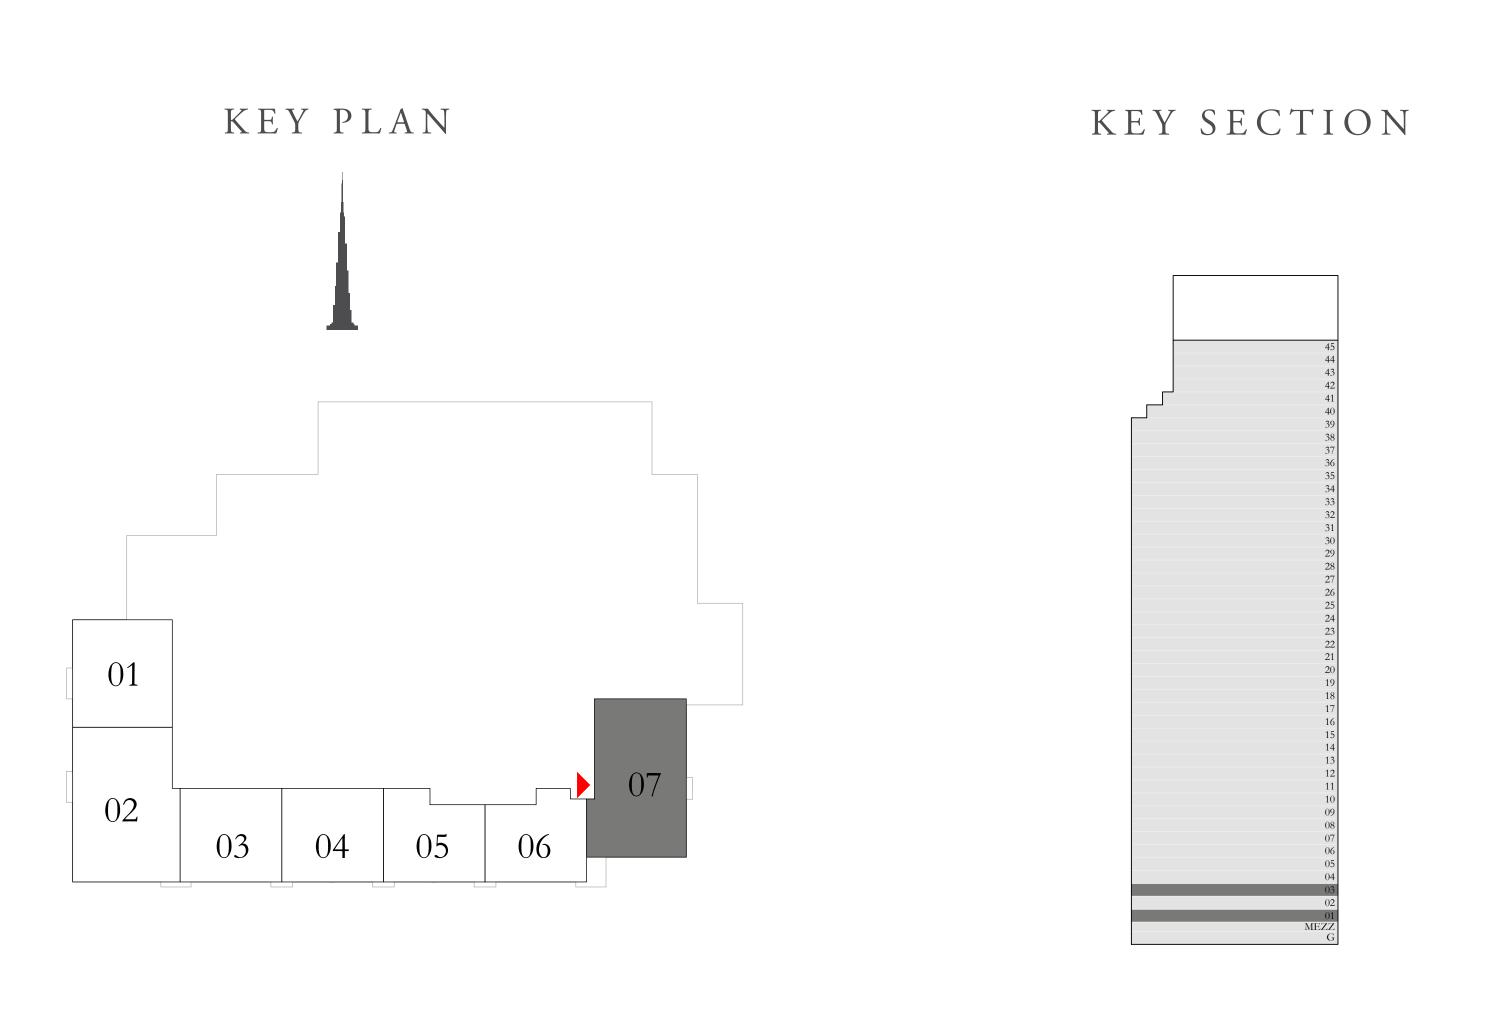

#### 1 BEDROOM TYPE 5A

LEVEL 1 & 3

| SUITE AREA   | 740.02 SQ.FT. | 68.75 SQ.M. |  |
|--------------|---------------|-------------|--|
| BALCONY AREA | 0.00 SQ.FT.   | 0.00 SQ.M.  |  |
| TOTAL AREA   | 740.02 SQ.FT. | 68.75 SQ.M. |  |