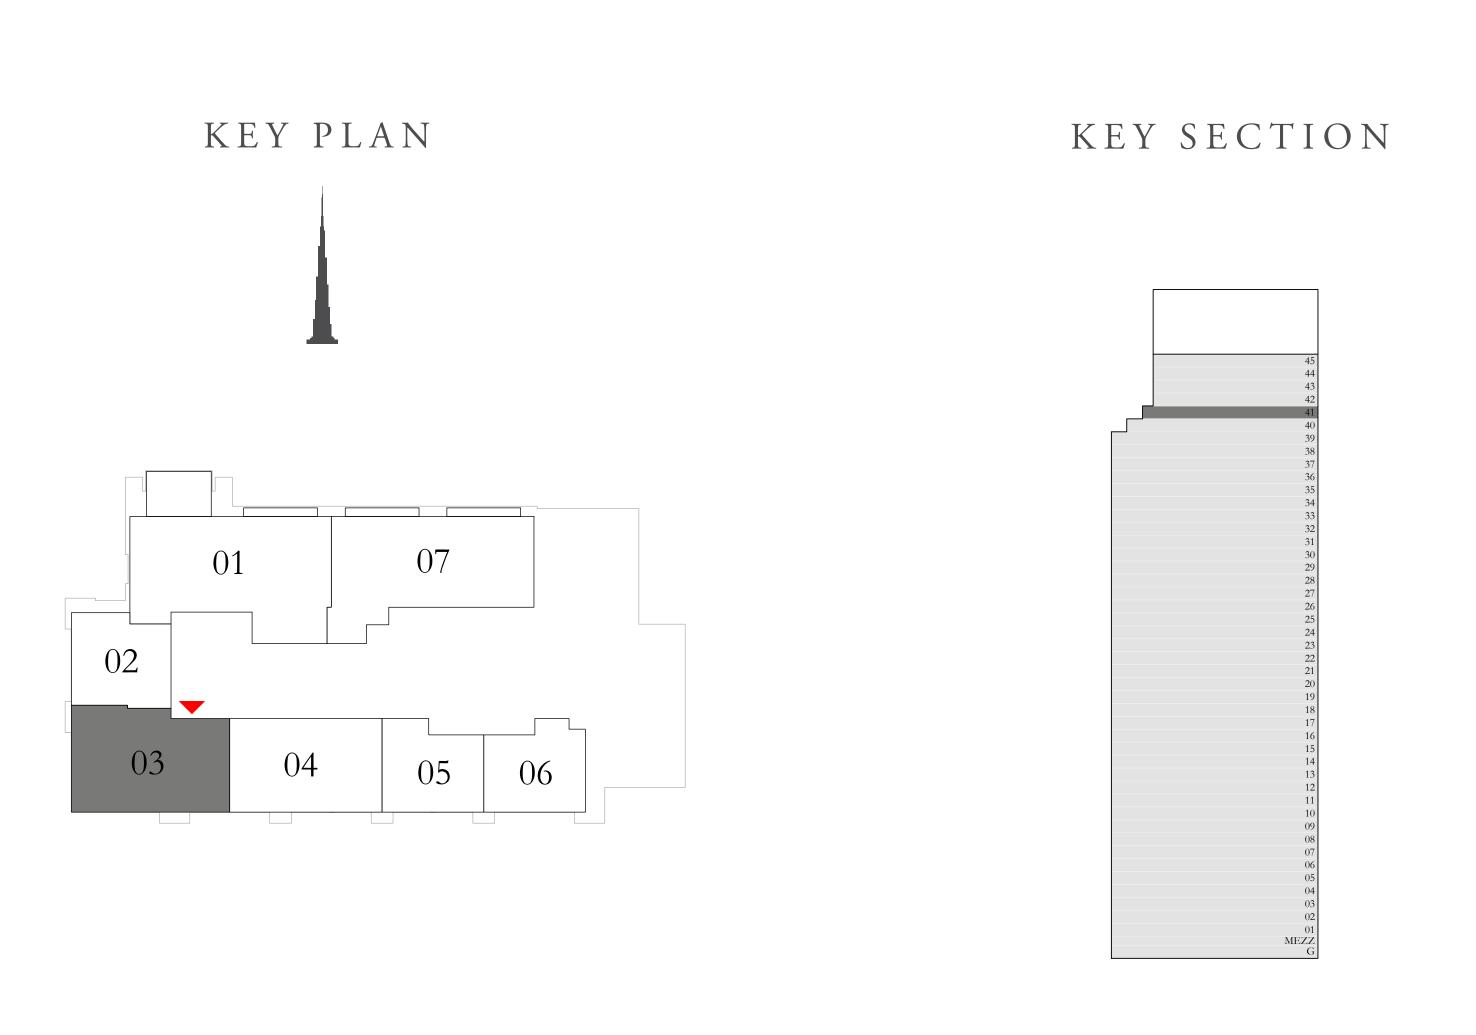

#### 3 BEDROOM DUPLEX 2

GROUND LEVEL

UNIT 03

| SUITE AREA                | 2138.04 SQ.FT. | 198.63 SQ.M. |  |
|---------------------------|----------------|--------------|--|
| TERRACE / BALCONY<br>AREA | 292.35 SQ.FT.  | 27.16 SQ.M.  |  |
| TOTAL AREA                | 2430.39 SQ.FT. | 225.79 SQ.M. |  |