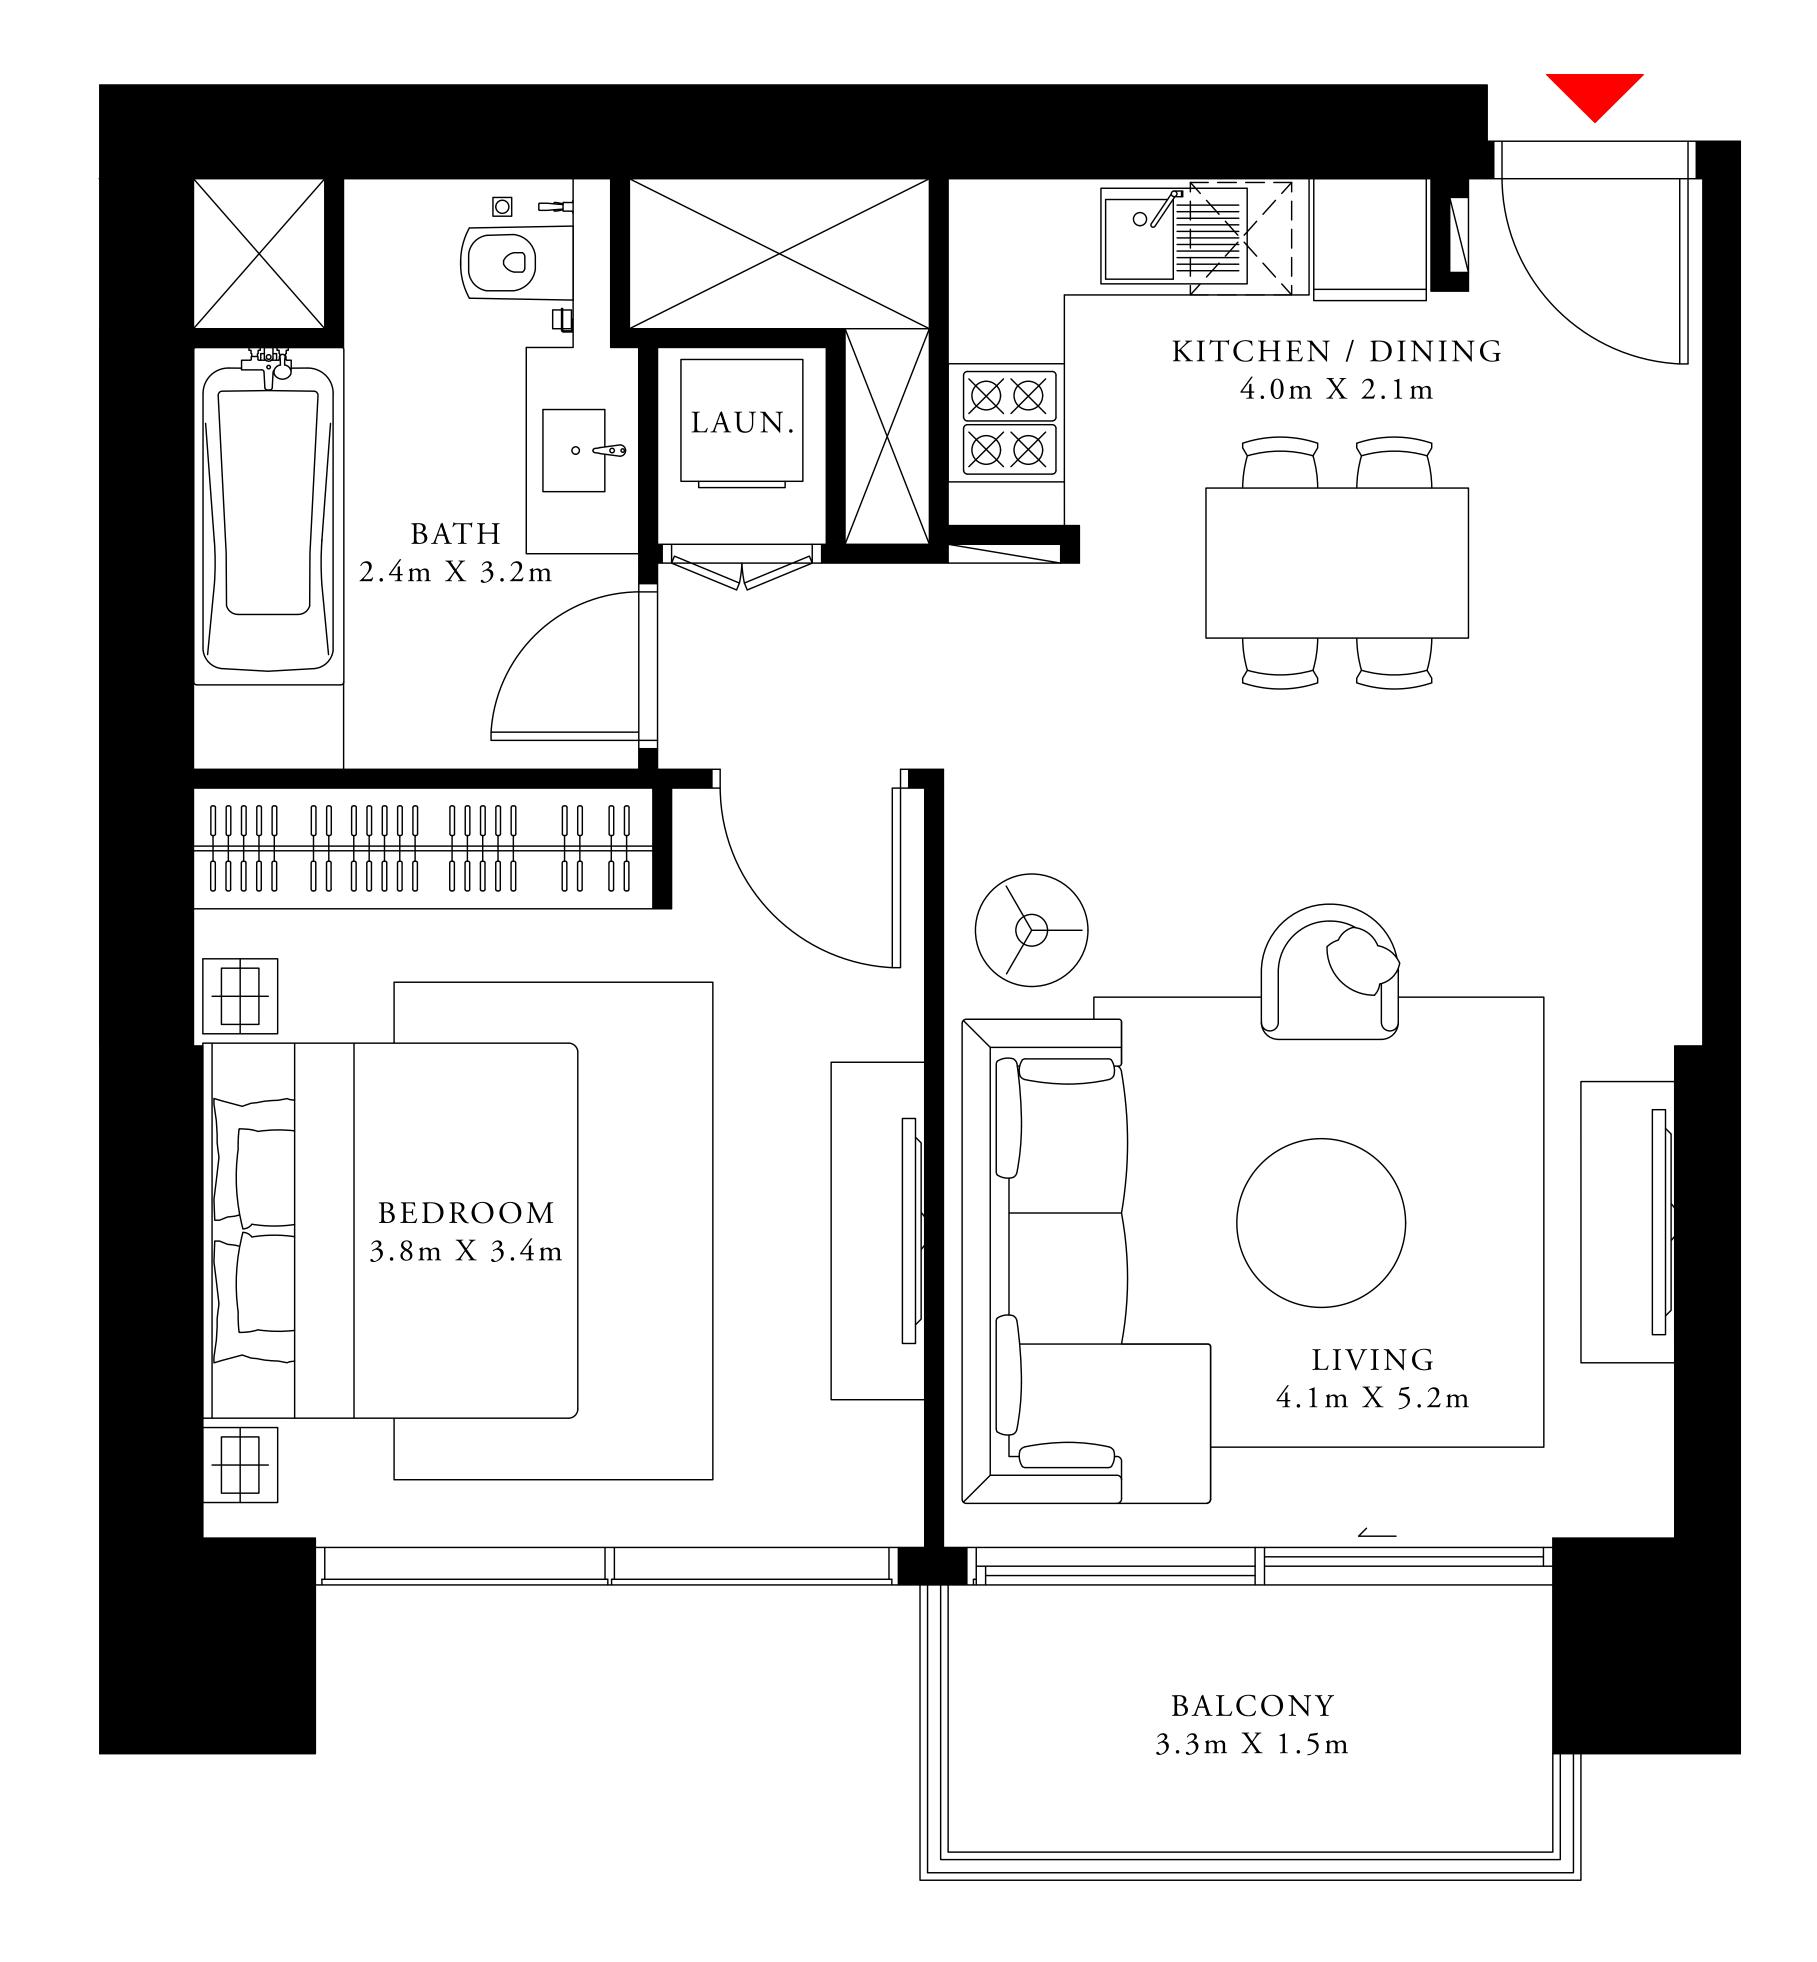

#### 1 BEDROOM TYPE 6

LEVEL 39

| SUITE AREA   | 639.59 SQ.FT. | 59.42 SQ.M. |
|--------------|---------------|-------------|
| BALCONY AREA | 0.00 SQ.FT.   | 0.00 SQ.M.  |
| TOTAL AREA   | 639.59 SQ.FT. | 59.42 SQ.M. |

#### 1 BEDROOM TYPE 6

LEVEL 40

| SUITE AREA   | 638.41 SQ.FT. | 59.31 SQ.M. |
|--------------|---------------|-------------|
| BALCONY AREA | 0.00 SQ.FT.   | 0.00 SQ.M.  |
| TOTAL AREA   | 638.41 SQ.FT. | 59.31 SQ.M. |

#### 1 BEDROOM TYPE 6

LEVEL 41

| SUITE AREA   | 638.41 SQ.FT. | 59.31 SQ.M. |  |
|--------------|---------------|-------------|--|
| BALCONY AREA | 0.00 SQ.FT.   | 0.00 SQ.M.  |  |
| TOTAL AREA   | 638.41 SQ.FT. | 59.31 SQ.M. |  |