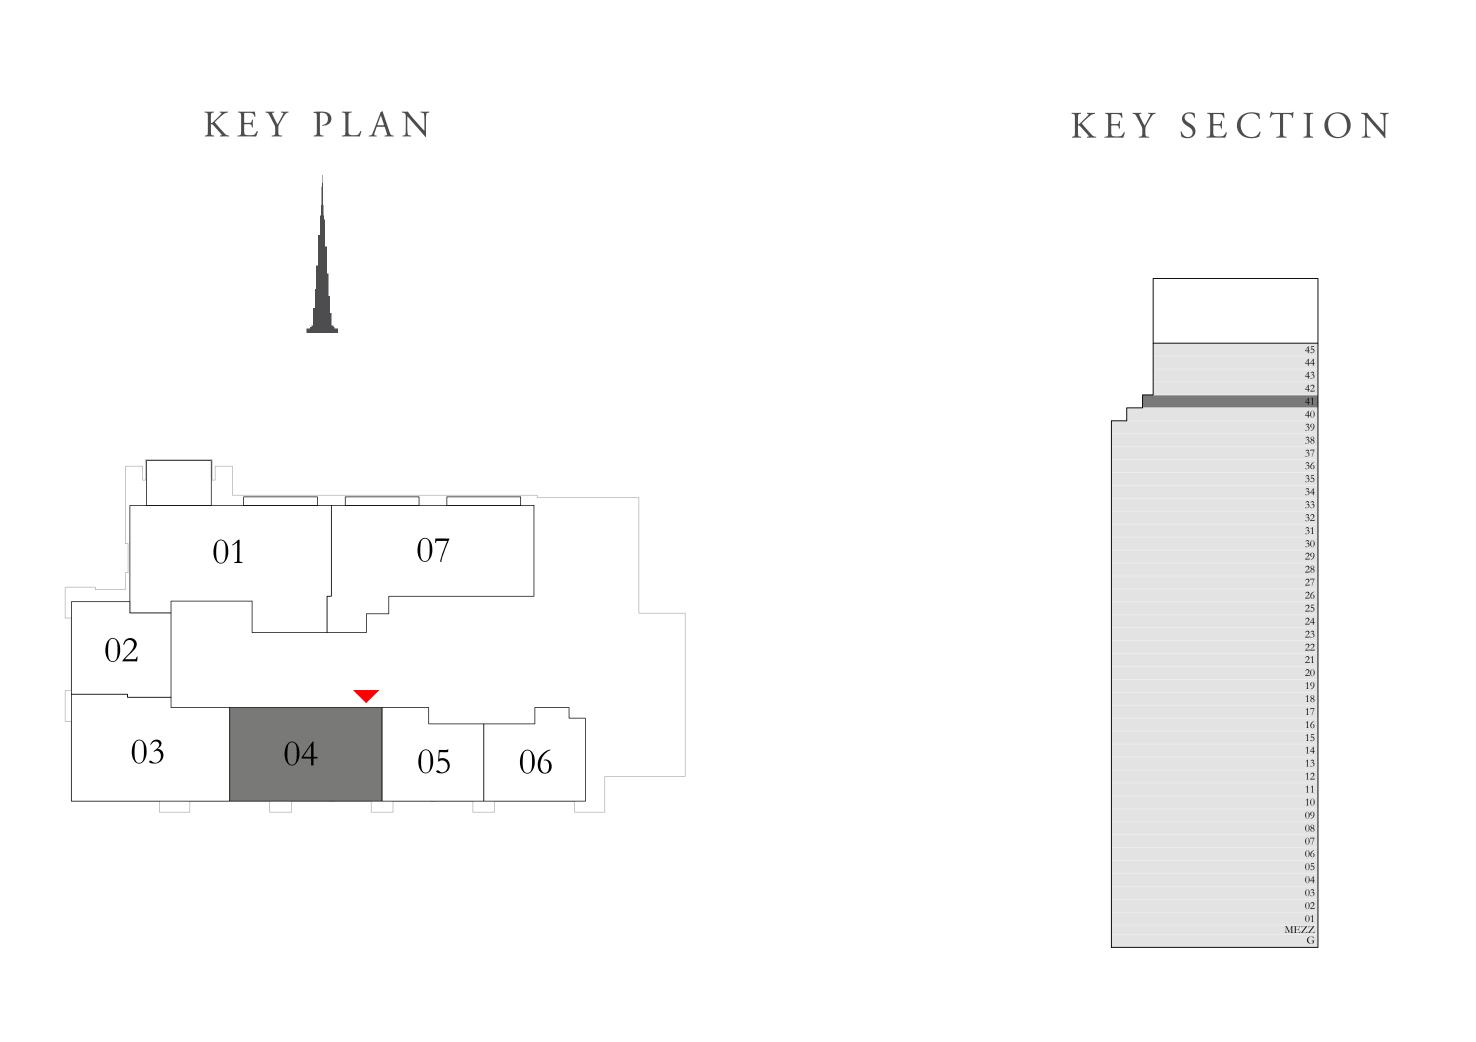

#### 3 BEDROOM DUPLEX 3

GROUND LEVEL

UNIT 04

| SUITE AREA                | 2205.52 SQ.FT. | 204.90 SQ.M. |
|---------------------------|----------------|--------------|
| TERRACE / BALCONY<br>AREA | 209.25 SQ.FT.  | 19.44 SQ.M.  |
| TOTAL AREA                | 2414.77 SQ.FT. | 224.34 SQ.M. |