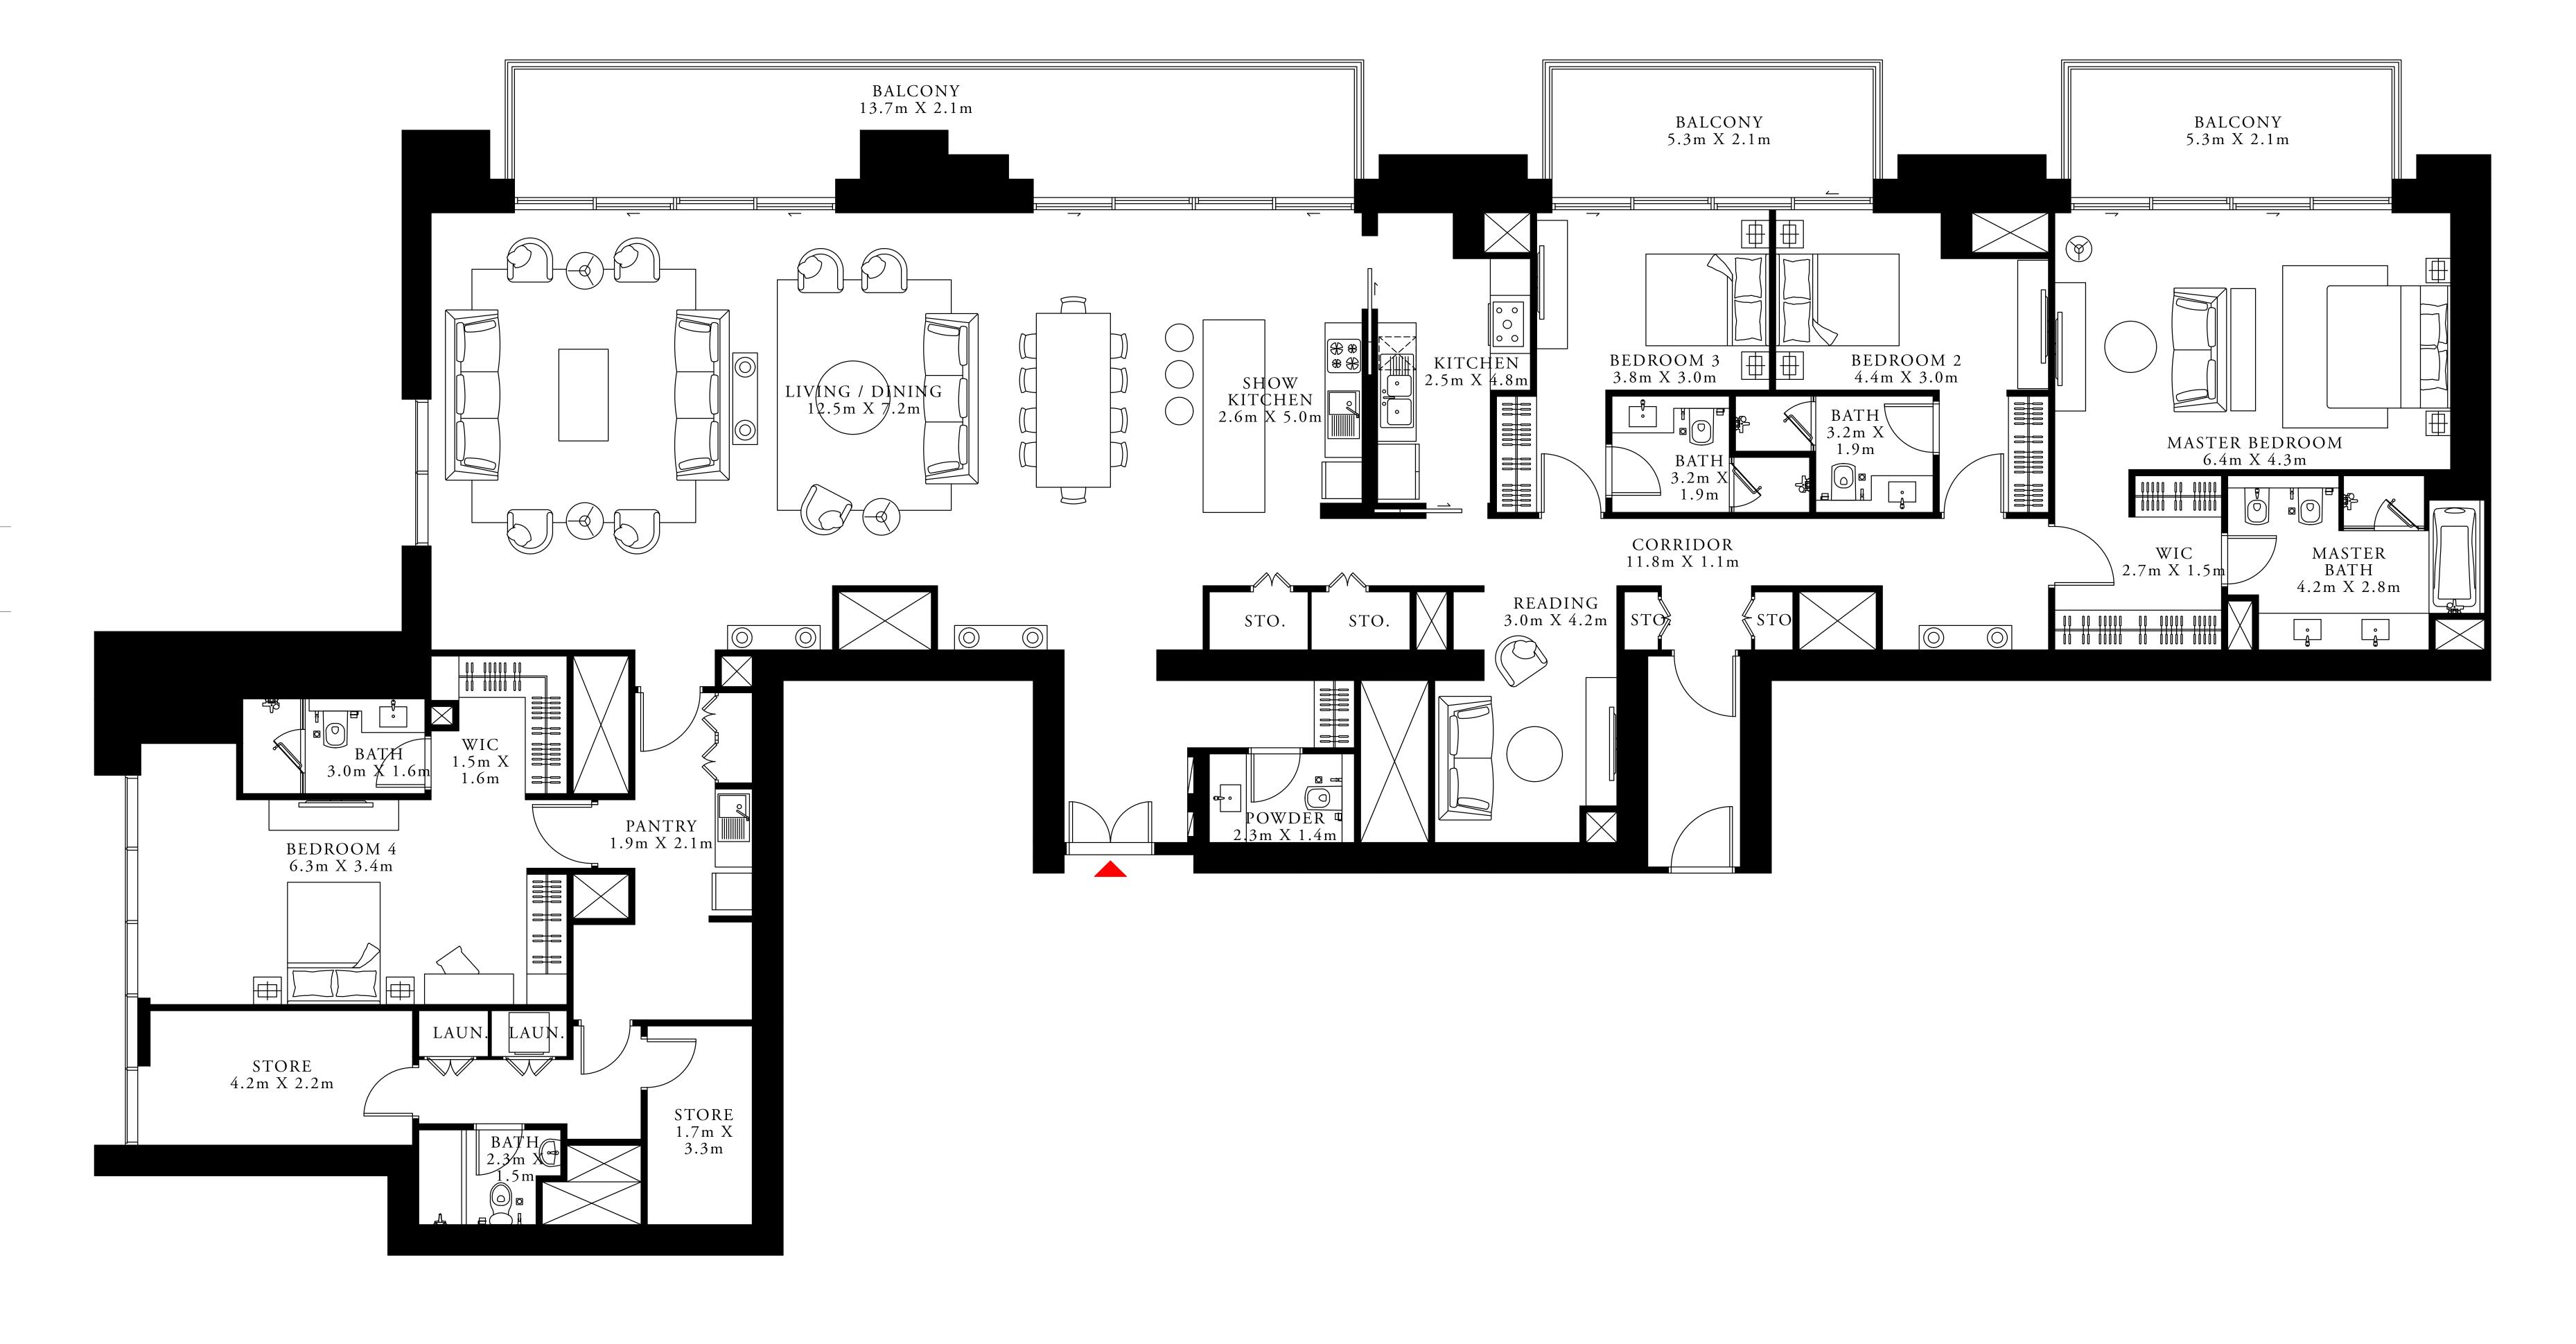

#### PENTHOUSE TYPE 1

LEVEL 42

| SUITE AREA   | 3797.72 SQ.FT. | 352.82 SQ.M. |
|--------------|----------------|--------------|
| BALCONY AREA | 672.53 SQ.FT.  | 62.48 SQ.M.  |
| TOTAL AREA   | 4470.25 SQ.FT. | 415.30 SQ.M. |