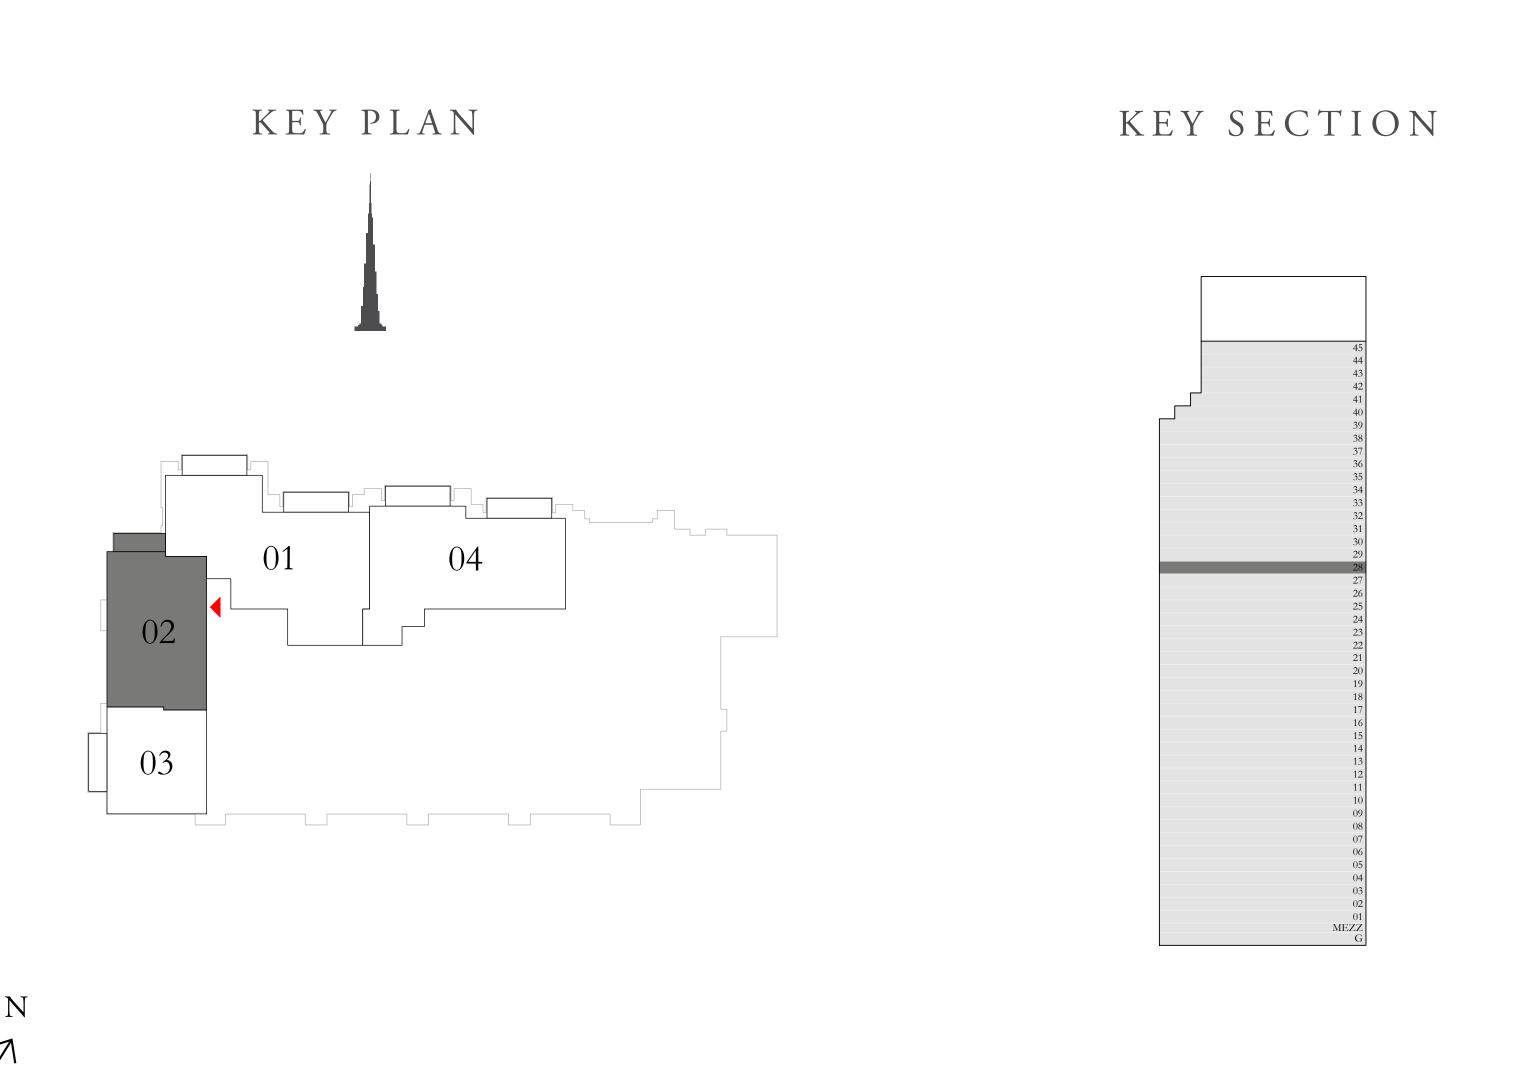

#### 1 BEDROOM TYPE 3A

|                | LEVEL 1        | UNIT 04                                                                                                                                                         |
|----------------|----------------|-----------------------------------------------------------------------------------------------------------------------------------------------------------------|
| SUITE AREA     | 657.14 SQ.FT.  | 61.05 SQ.M.                                                                                                                                                     |
| BALCONY ARE    | EA 0.00 SQ.FT. | 0.00 SQ.M.                                                                                                                                                      |
| TOTAL AREA     | 657.14 SQ.FT.  | 61.05 SQ.M.                                                                                                                                                     |
|                | LEVEL 3        | UNIT 04                                                                                                                                                         |
| SUITE AREA     | 657.35 SQ.FT.  | 61.07 SQ.M.                                                                                                                                                     |
| BALCONY ARE    | EA 0.00 SQ.FT. | 0.00 SQ.M.                                                                                                                                                      |
| TOTAL AREA     | 657.35 SQ.FT.  | 61.07 SQ.M.                                                                                                                                                     |
| KEY PLAN       |                | KEY SECTION                                                                                                                                                     |
| 01 02 03 04 05 | 07             | 45 44 44 43 42 41 40 30 38 38 37 36 36 35 34 33 32 31 30 29 28 27 26 25 24 22 21 20 19 19 19 18 17 16 15 15 14 11 10 09 08 08 07 06 05 05 04 04 03 02 01 MEZZ G |