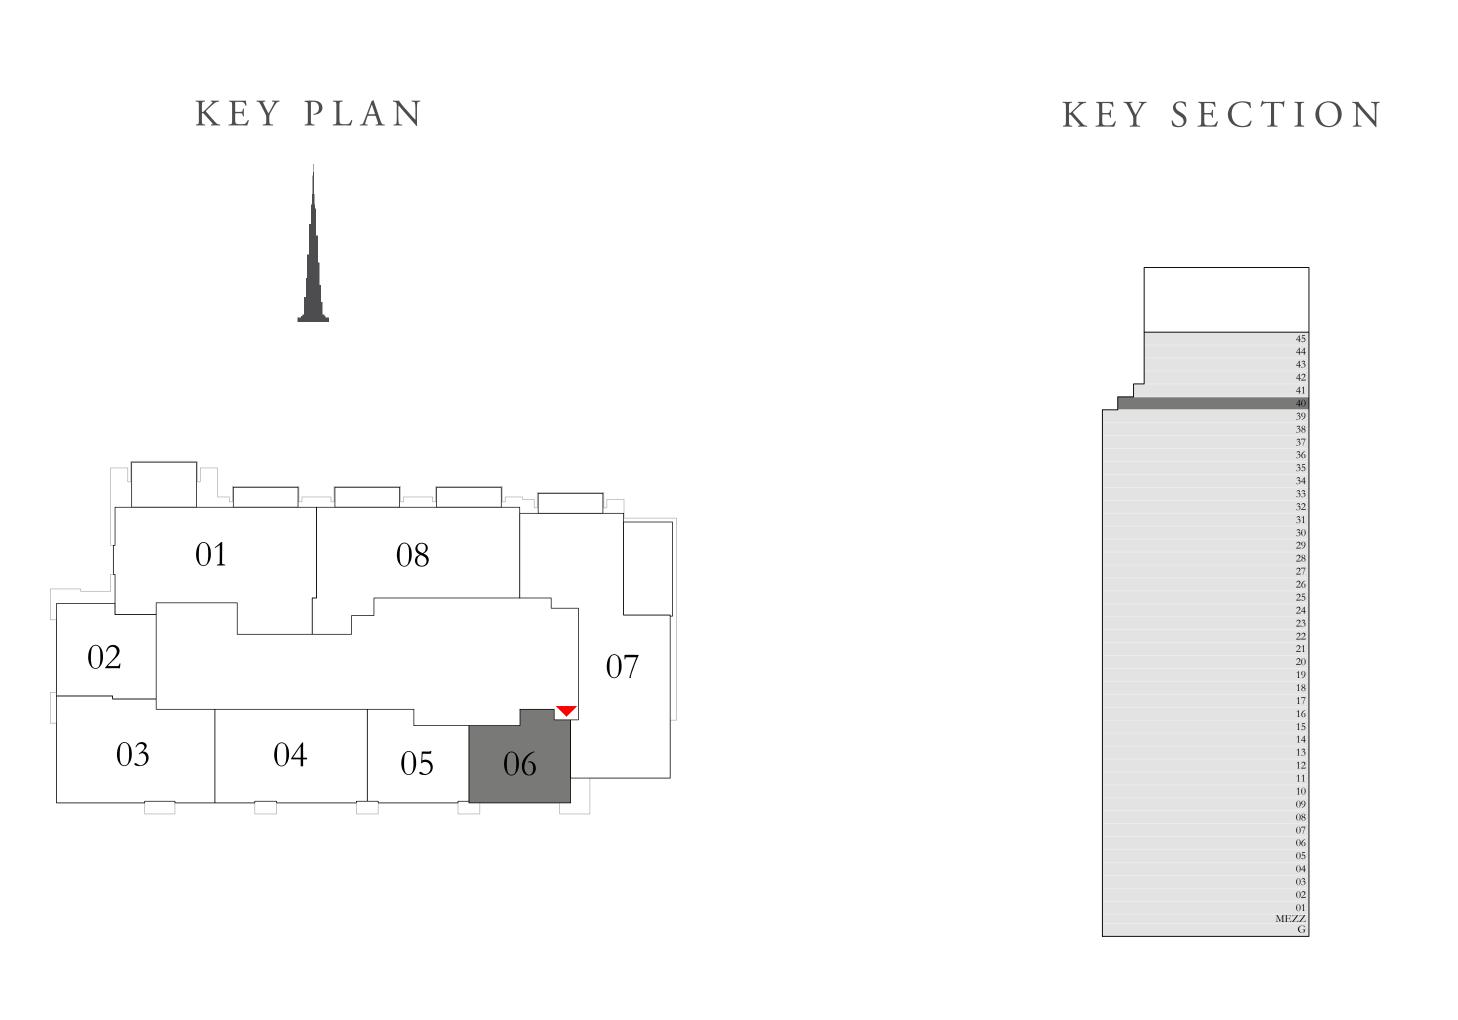

#### 1 BEDROOM TYPE 6

LEVEL 40

| SUITE AREA   | 638.41 SQ.FT. | 59.31 SQ.M. |
|--------------|---------------|-------------|
| BALCONY AREA | 0.00 SQ.FT.   | 0.00 SQ.M.  |
| TOTAL AREA   | 638.41 SQ.FT. | 59.31 SQ.M. |