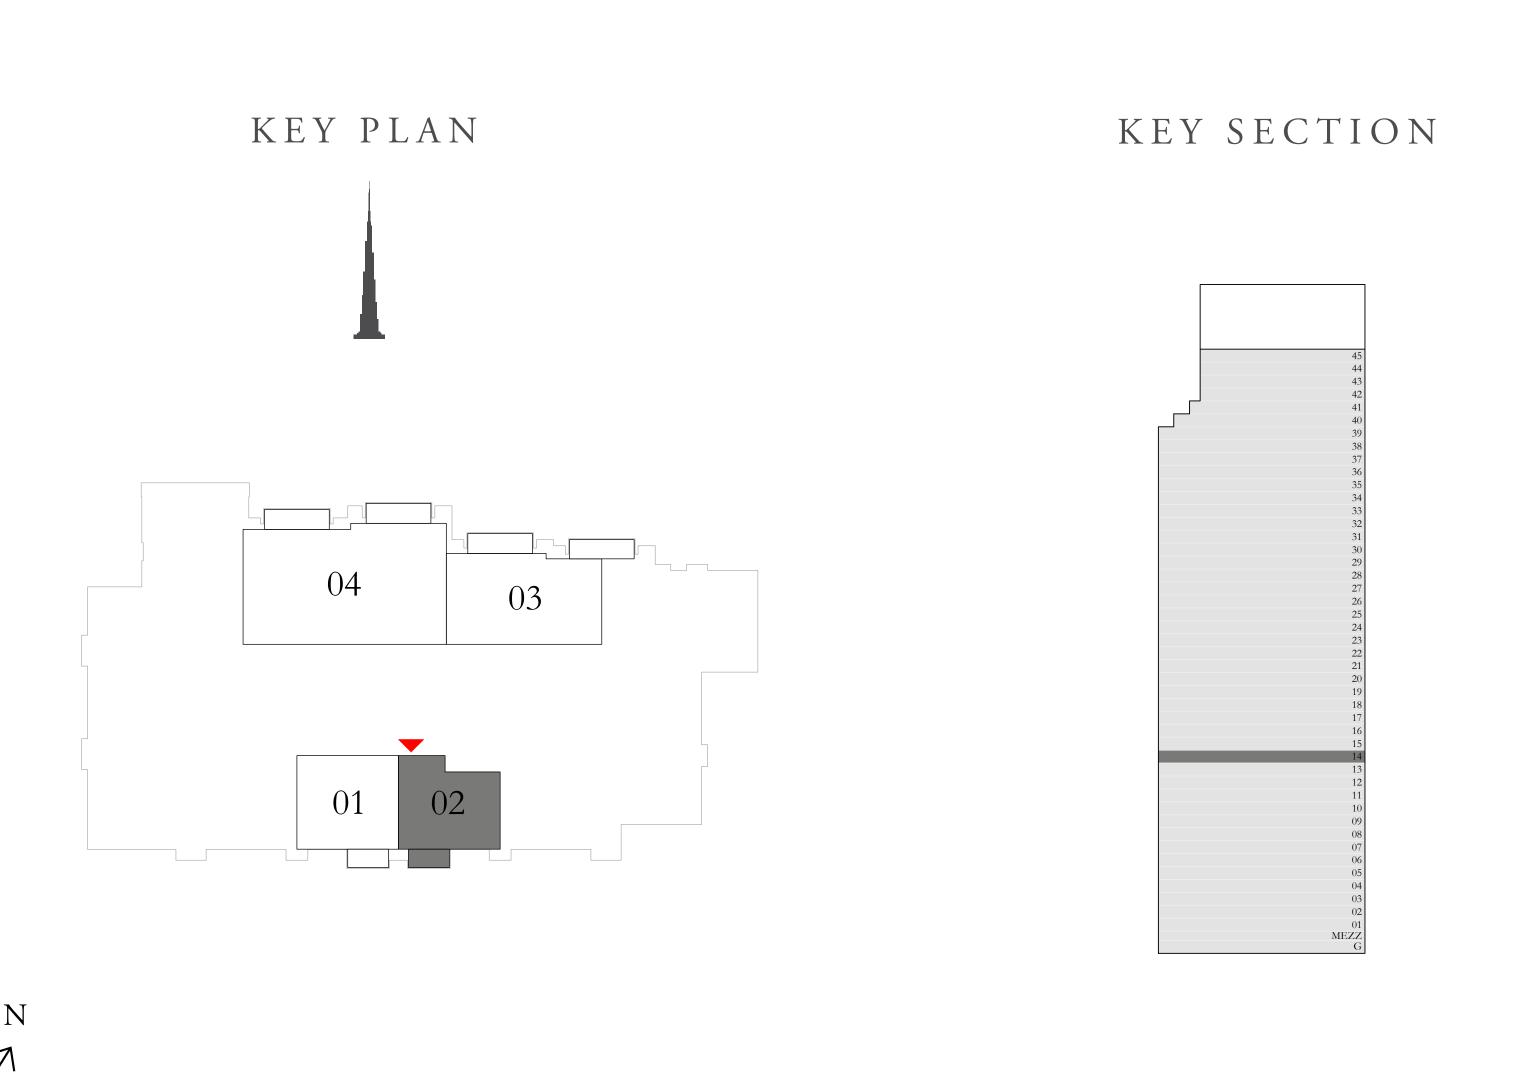

#### 3 BEDROOM DUPLEX 1

GROUND LEVEL

UNIT 02

| SUITE AREA                | 2472.47 SQ.FT. | 229.70 SQ.M. |
|---------------------------|----------------|--------------|
| TERRACE / BALCONY<br>AREA | 303.86 SQ.FT.  | 28.23 SQ.M.  |
| TOTAL AREA                | 2776.33 SQ.FT. | 257.93 SQ.M. |