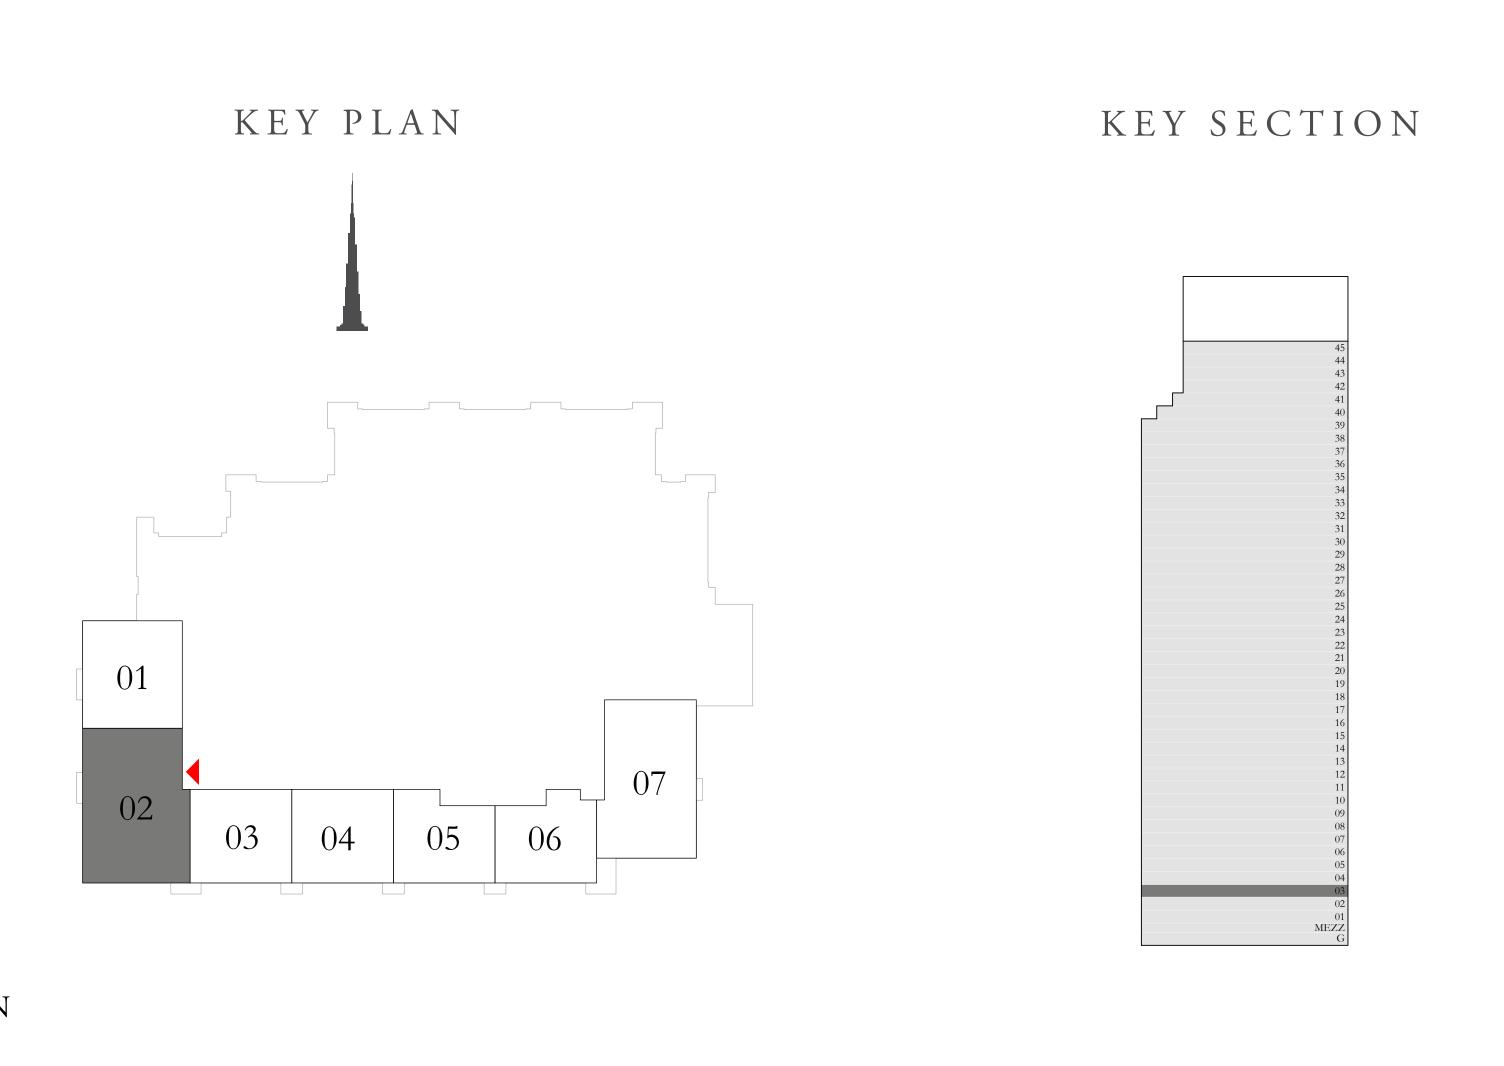

#### 3 BEDROOM DUPLEX 1

GROUND LEVEL

UNIT 02

| SUITE AREA                | 2472.47 SQ.FT. | 229.70 SQ.M. |
|---------------------------|----------------|--------------|
| TERRACE / BALCONY<br>AREA | 303.86 SQ.FT.  | 28.23 SQ.M.  |
| TOTAL AREA                | 2776.33 SQ.FT. | 257.93 SQ.M. |