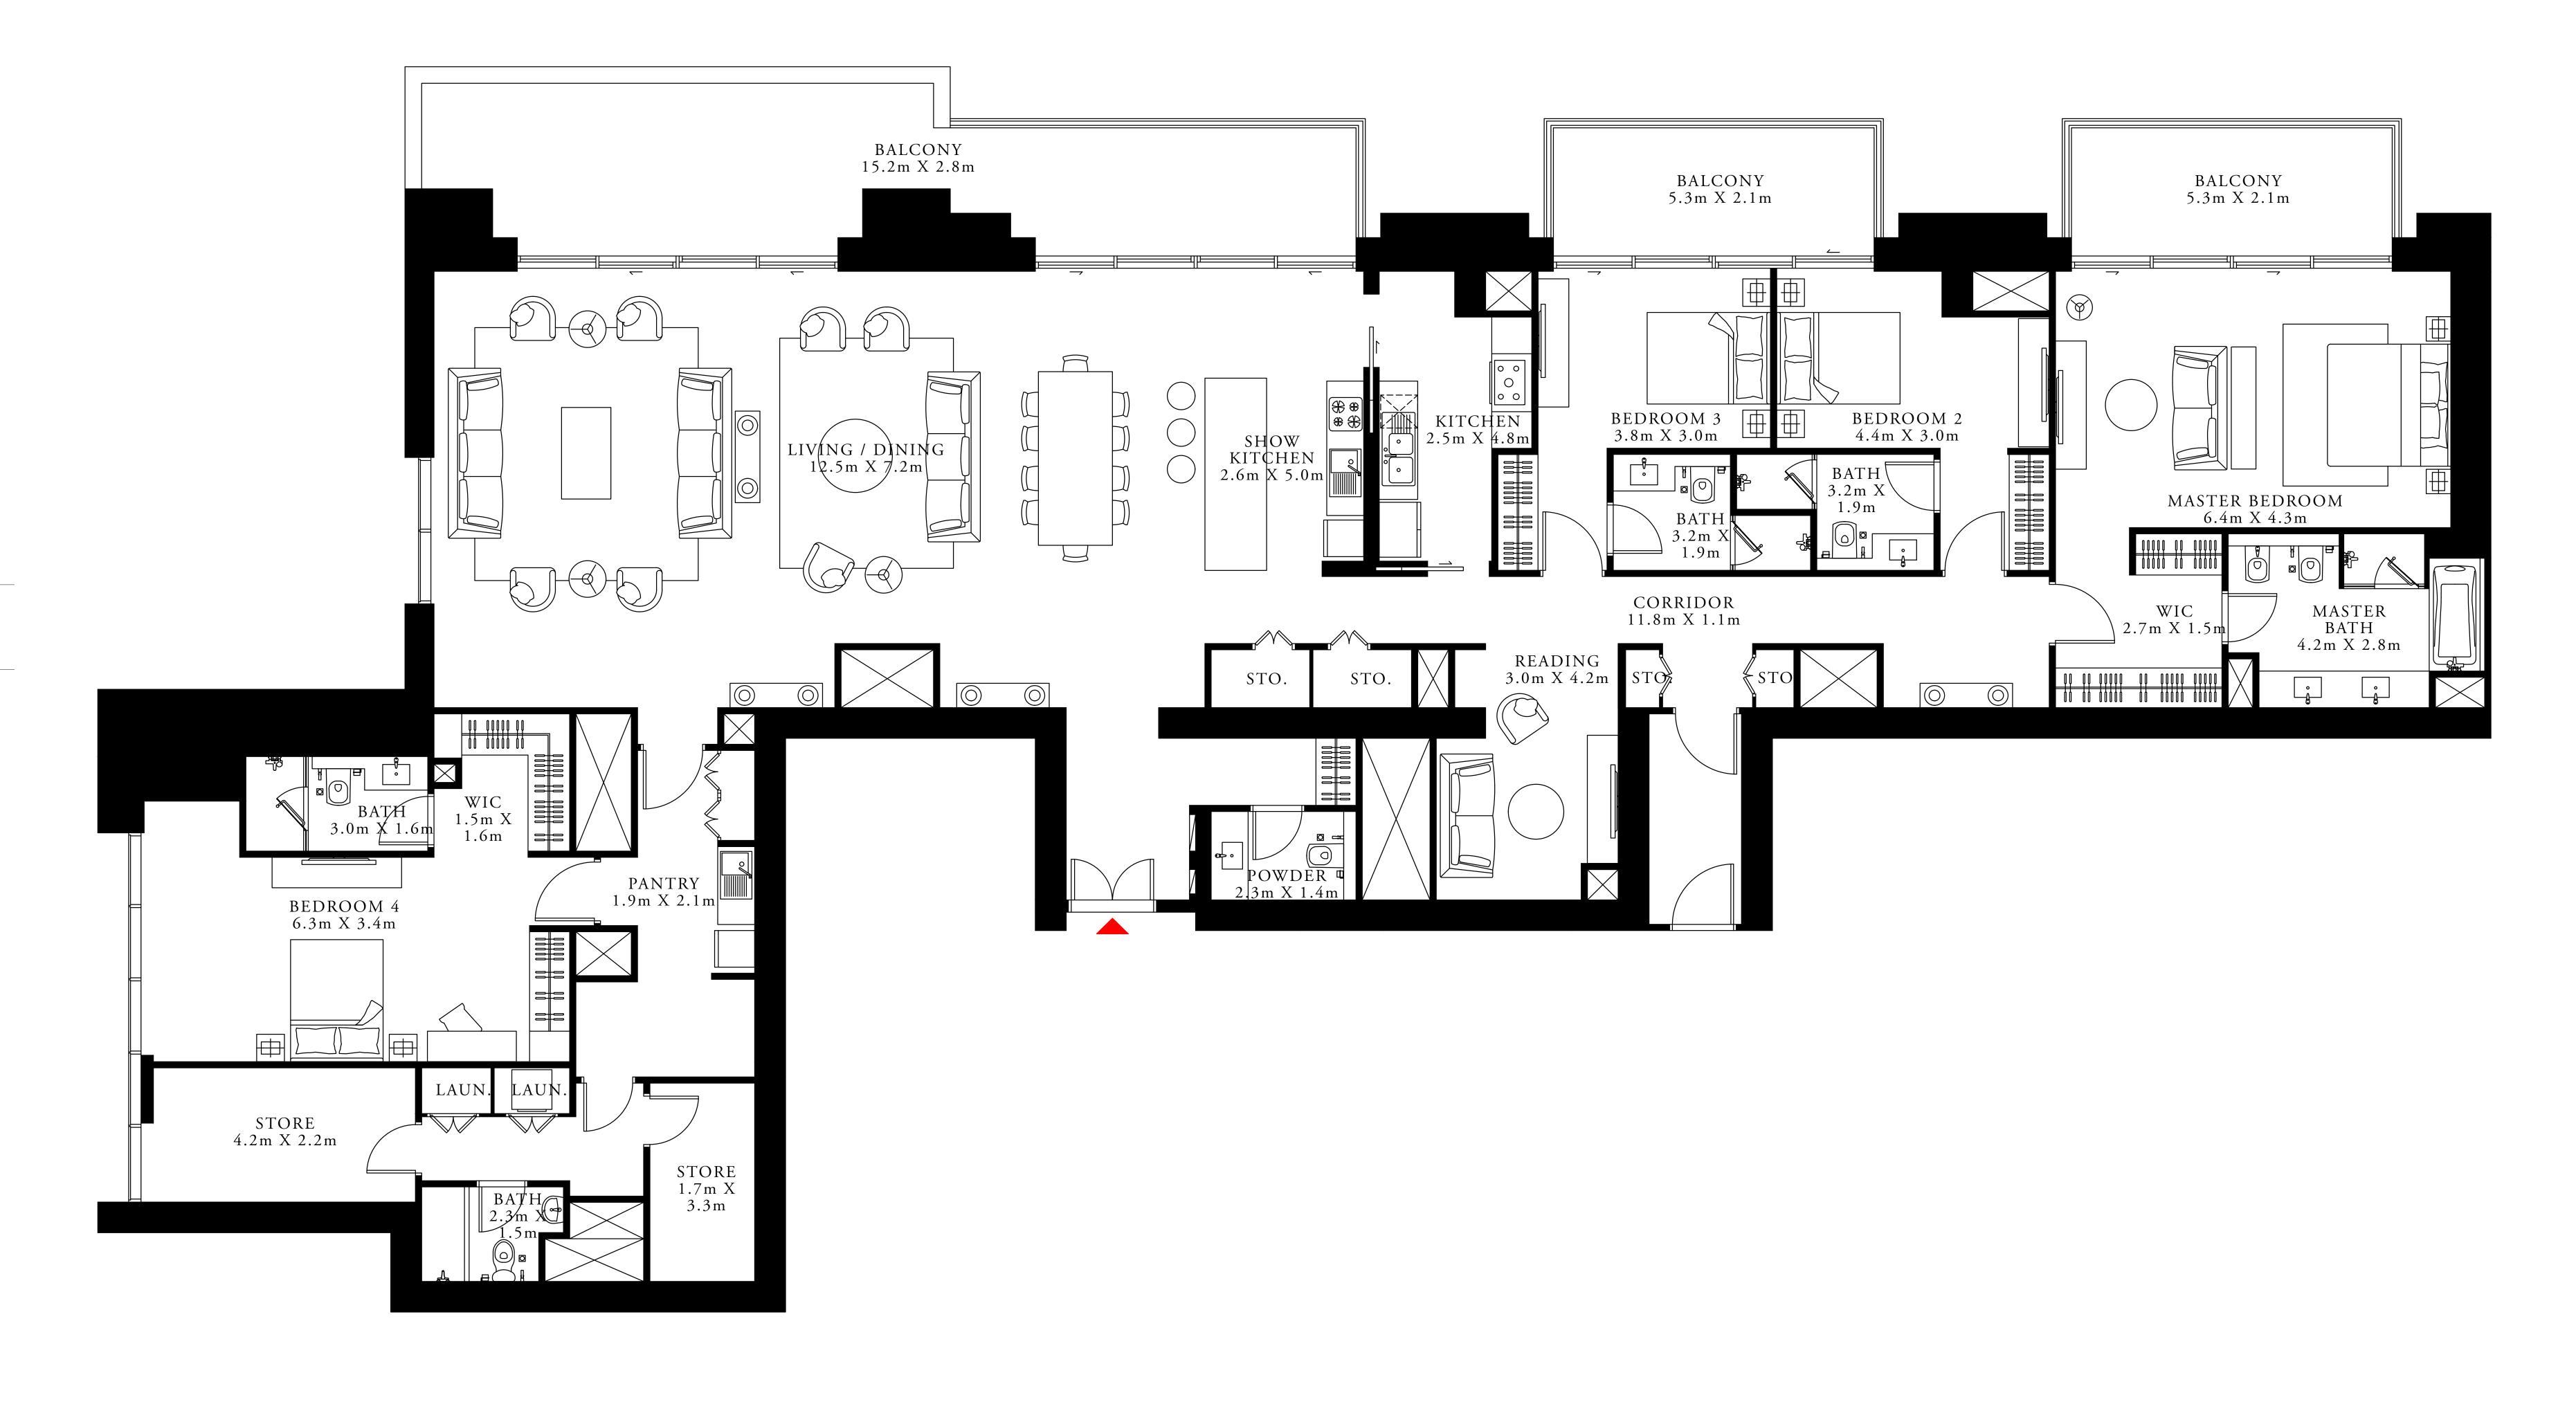

#### 4 BEDROOM DUPLEX 1

GROUND LEVEL

UNIT 01

| SUITE AREA                | 2877.84 SQ.FT. | 267.36 SQ.M. |
|---------------------------|----------------|--------------|
| TERRACE / BALCONY<br>AREA | 532.49 SQ.FT.  | 49.47 SQ.M.  |
| TOTAL AREA                | 3410.33 SQ.FT. | 316.83 SQ.M. |