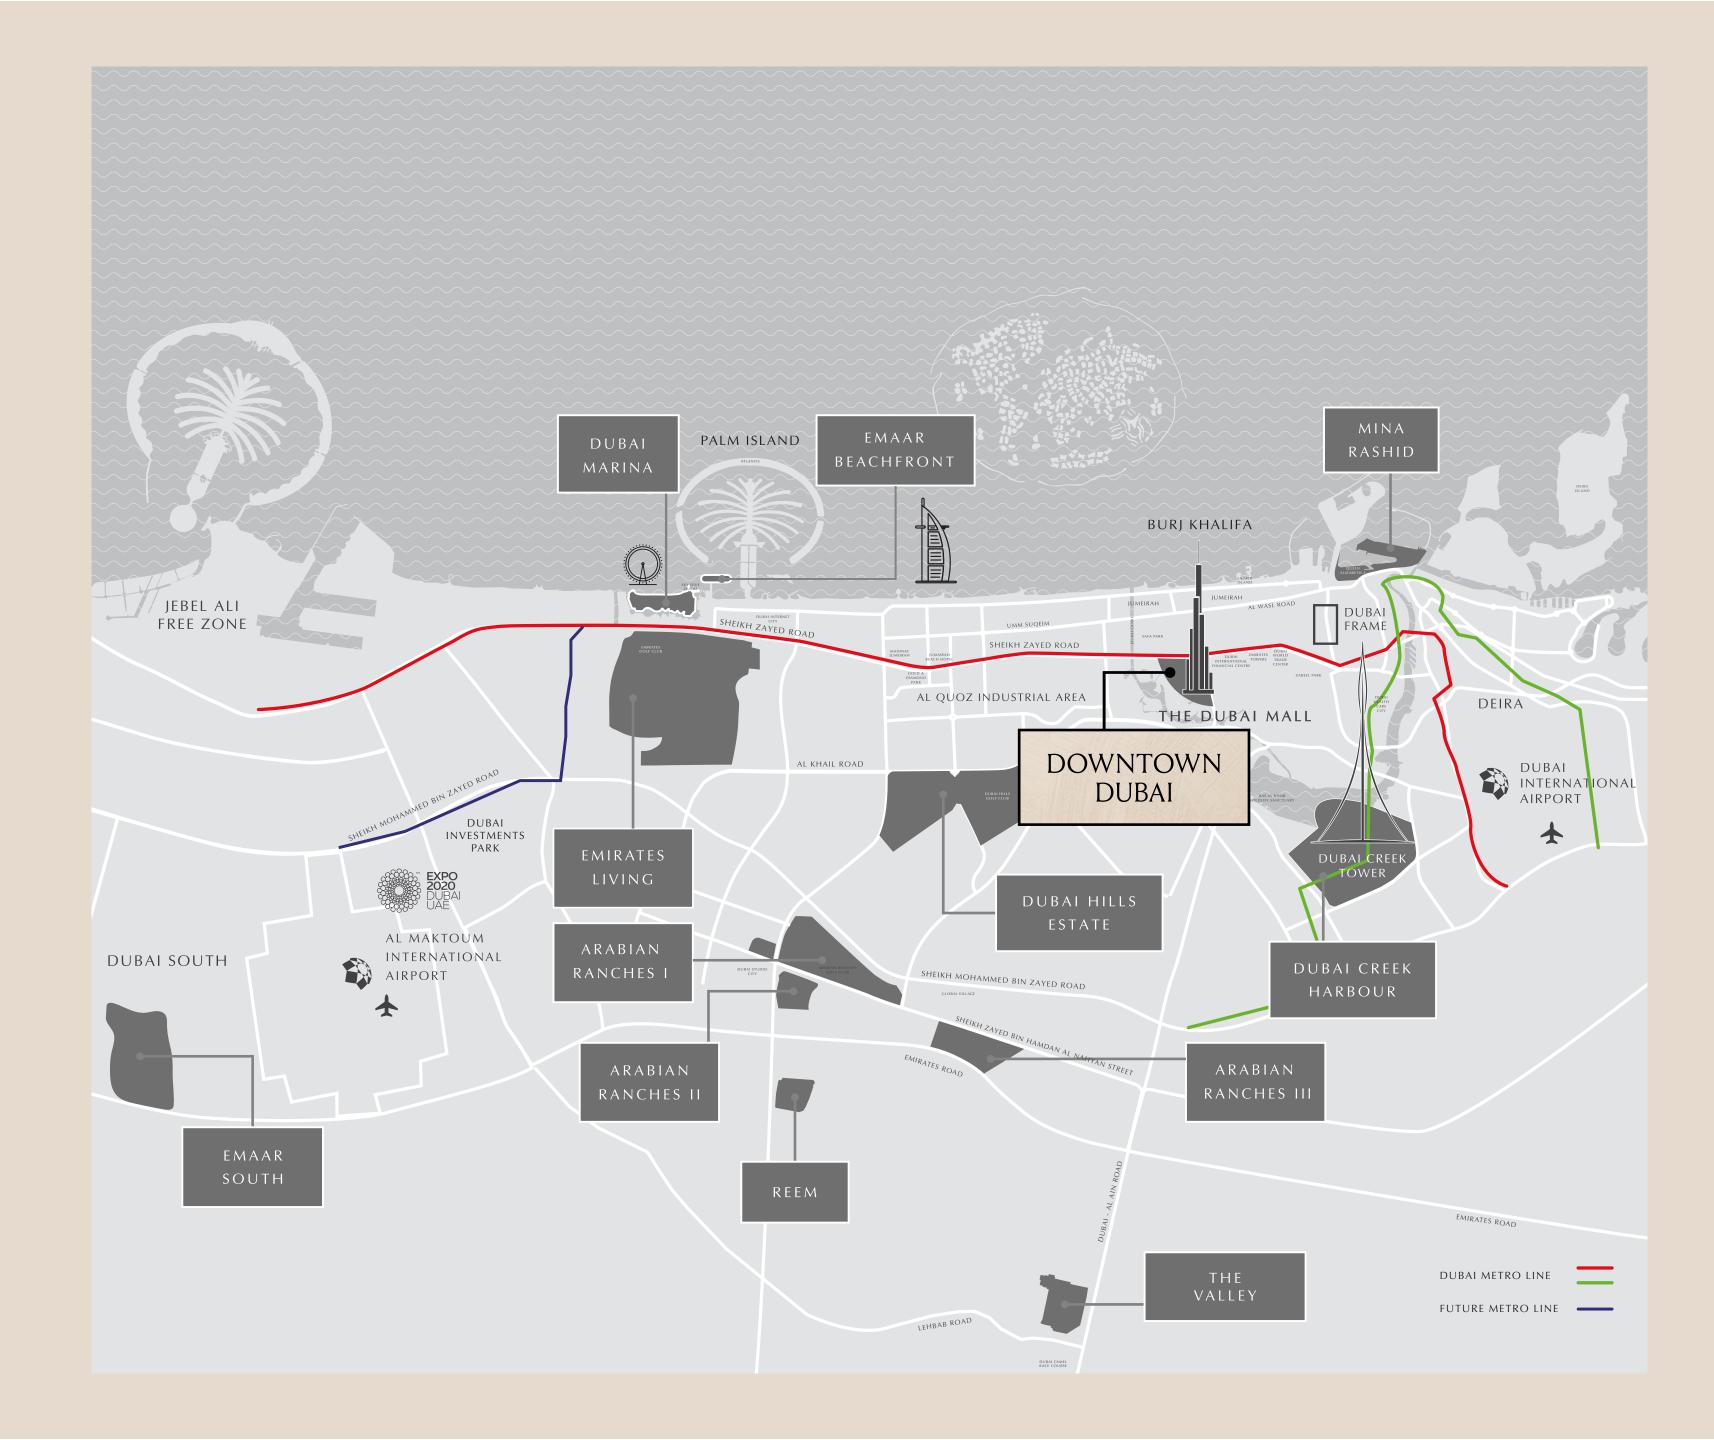

## A Distinguished LOCATION

O 9
Minutes from the Beach

Minutes from Dubai International Airport

I7
Minutes from
Dubai Marina

I7
Minutes from
Dubai Hills
Golf Club

I9
Minutes from
Dubai Creek
Harbour

40
Minutes from
Al Maktoum
International Airport

### A SPOTLIGHT on CONVENIENCE

O5
Minutes' walk from

Minutes' walk from Burj Park

08

Dubai Opera

Minutes' walk from Burj Khalifa

IO

Minutes' walk from The Dubai Fountain

IO

Minutes' walk from Souk Al Bahar

12

Minutes' walk from The Dubai Mall