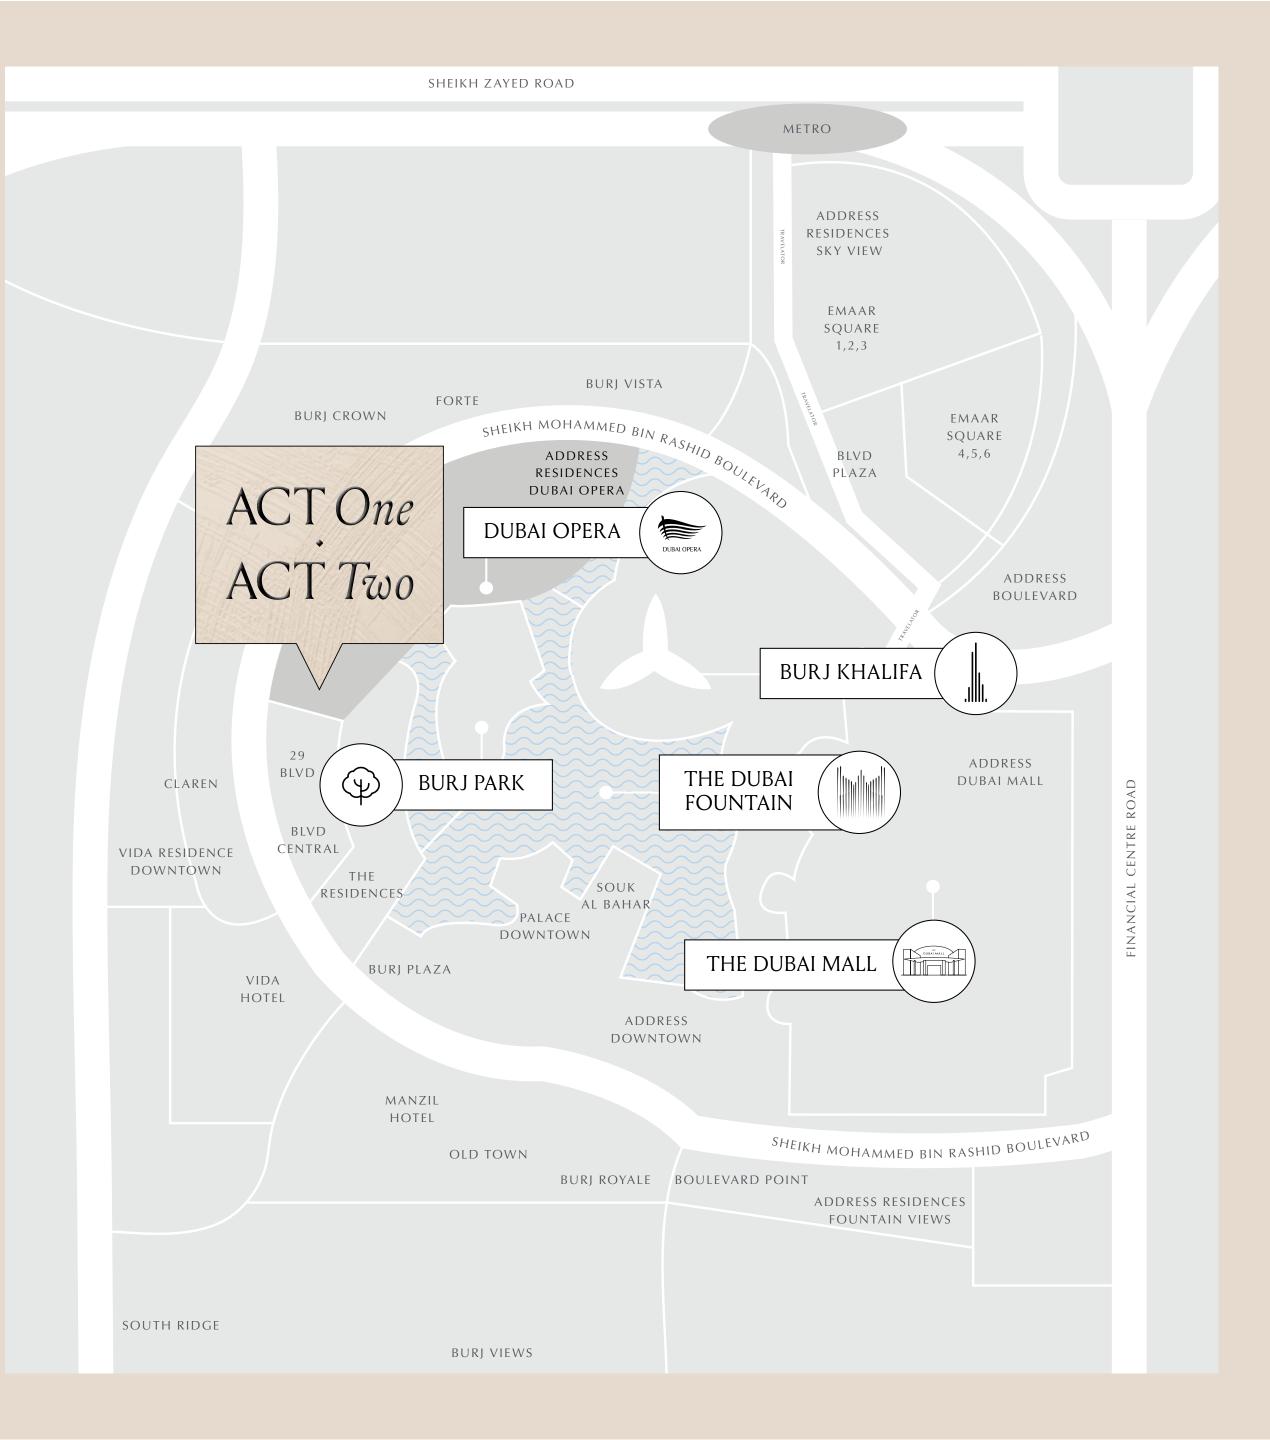

### A SPOTLIGHT on CONVENIENCE

O5
Minutes' walk from

Minutes' walk from Burj Park

08

Dubai Opera

Minutes' walk from Burj Khalifa

IO

Minutes' walk from The Dubai Fountain

IO

Minutes' walk from Souk Al Bahar

12

Minutes' walk from The Dubai Mall