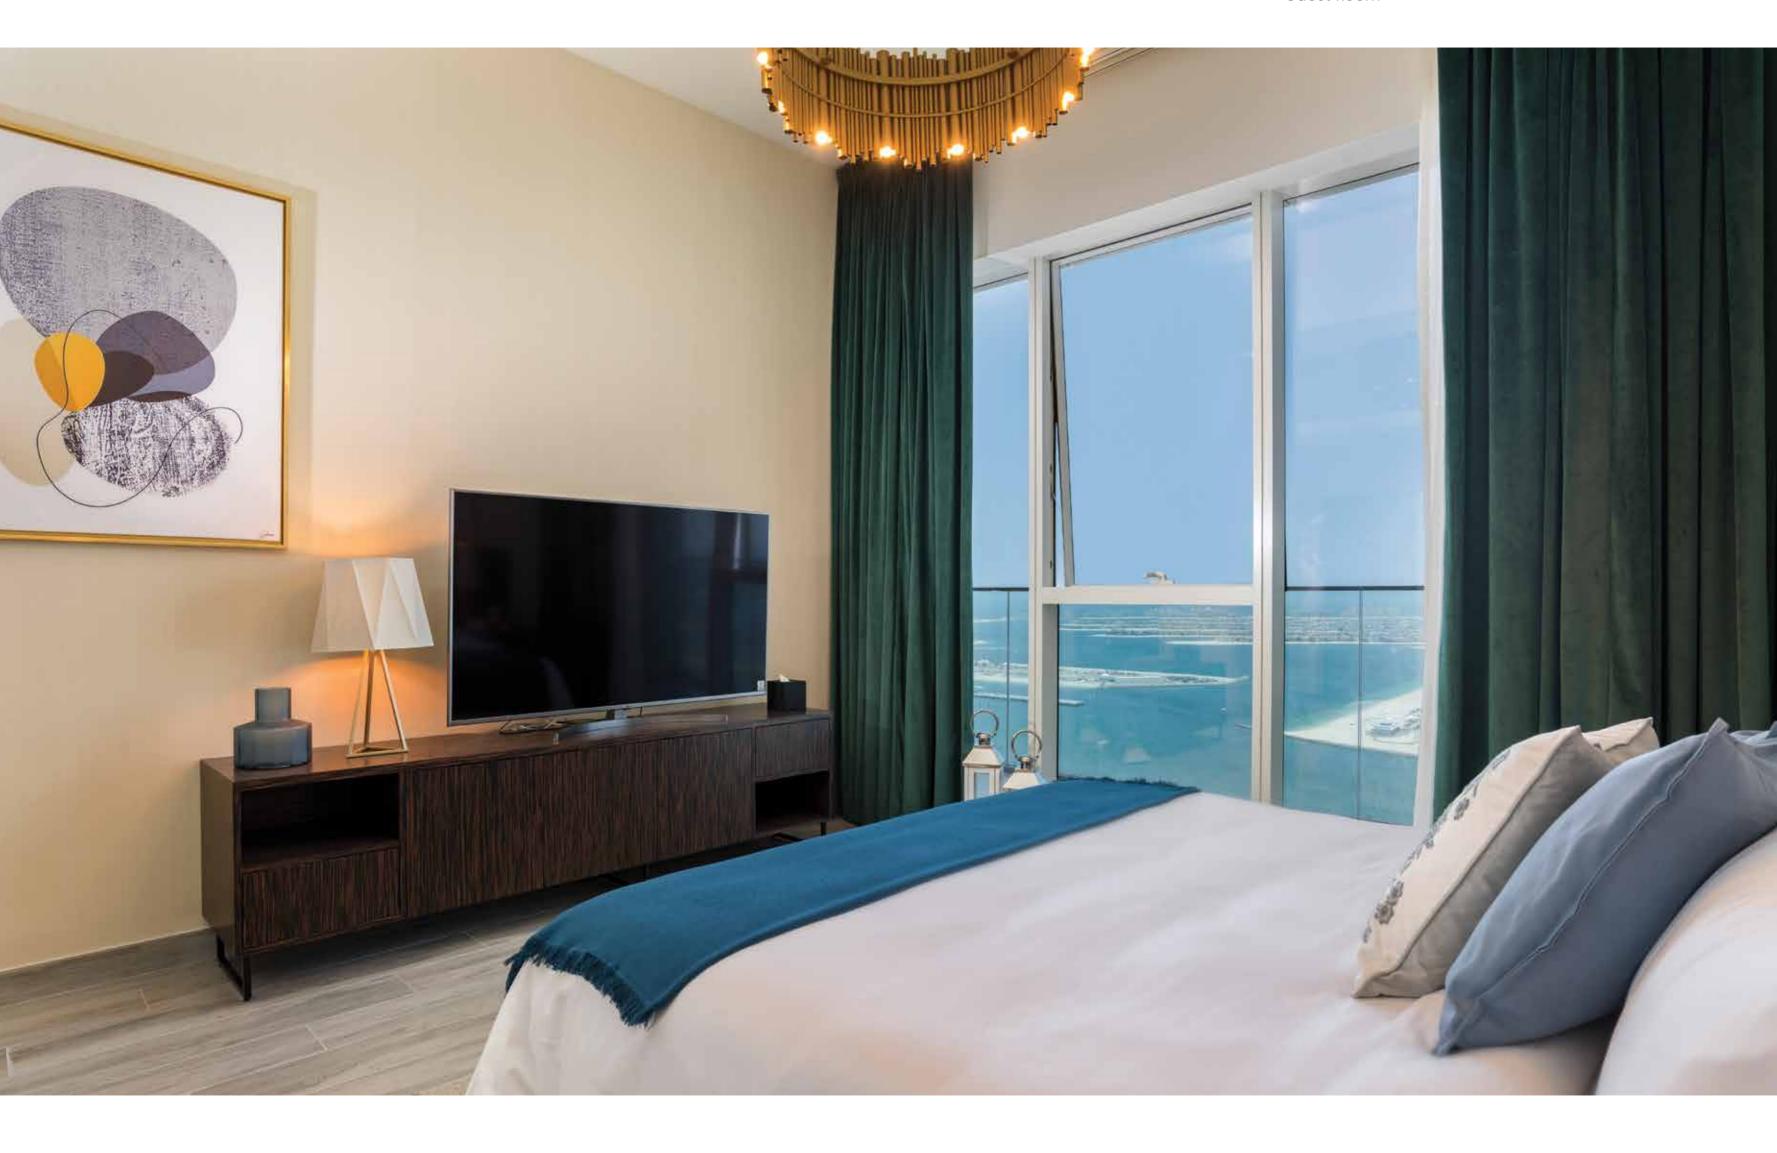

A S P A C E T O

C A L L H O M E

Picture floor to ceiling windows that dot your home as you gaze over the cityscape of Dubai. Your feet dance along the exquisite marble flooring as you make your way through the vaulted ceiling living room into the elegant and luxe master bedroom.

Characterised by its sprawling open-plans and fluid structure, Palm View's apartments come with considerably larger floor space and higher ceilings than comparable Dubai homes, meaning more room to welcome the ones you love.