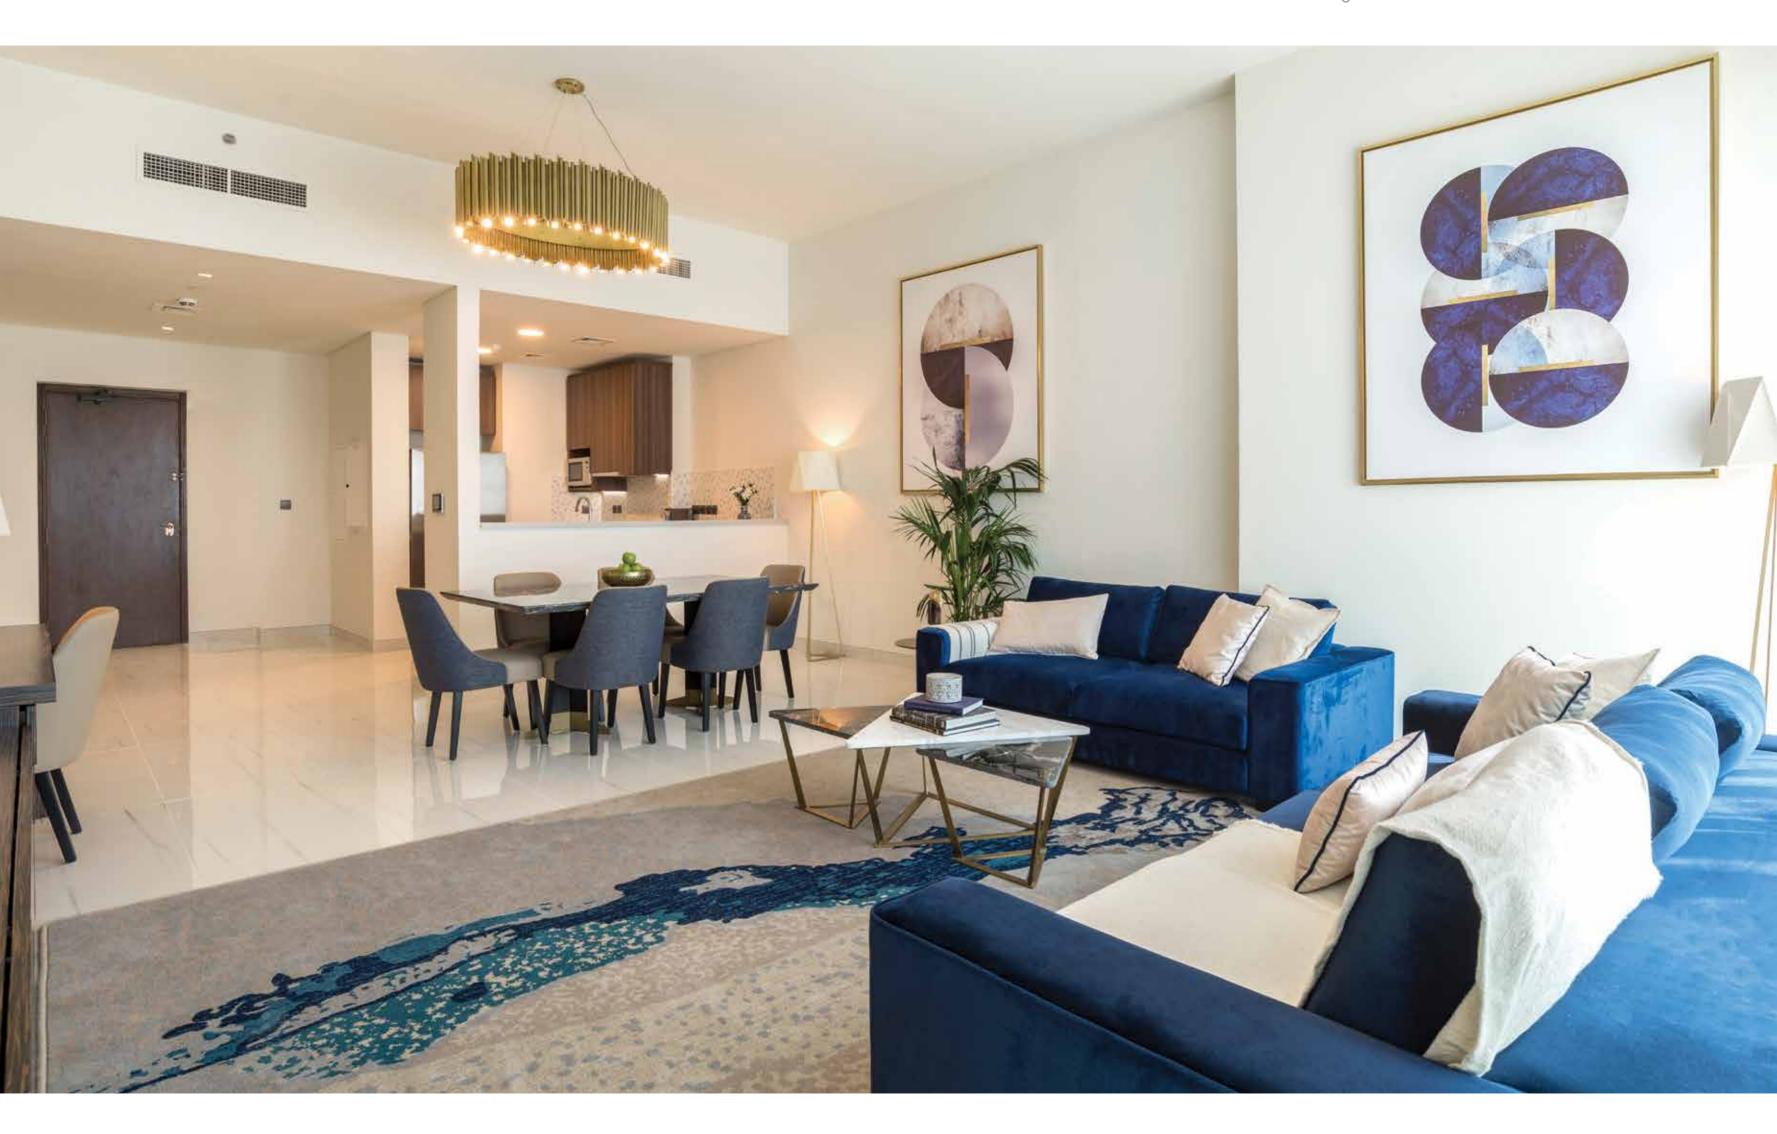

A S P A C E T O

C A L L H O M E

Picture floor to ceiling windows that dot your home as you gaze over the cityscape of Dubai. Your feet dance along the exquisite marble flooring as you make your way through the vaulted ceiling living room into the elegant and luxe master bedroom.

This is but a glimpse of the possibilities that Palm View offers.

Set to be an urban utopia, it comprises of 263 apartments, fully-furnished to the highest standard of bespoke living, personalized services and contextual architecture.

Characterised by its sprawling open-plans and fluid structure, Palm View's apartments come with considerably larger floor space and higher ceilings than comparable Dubai homes, meaning more room to welcome the ones you love.