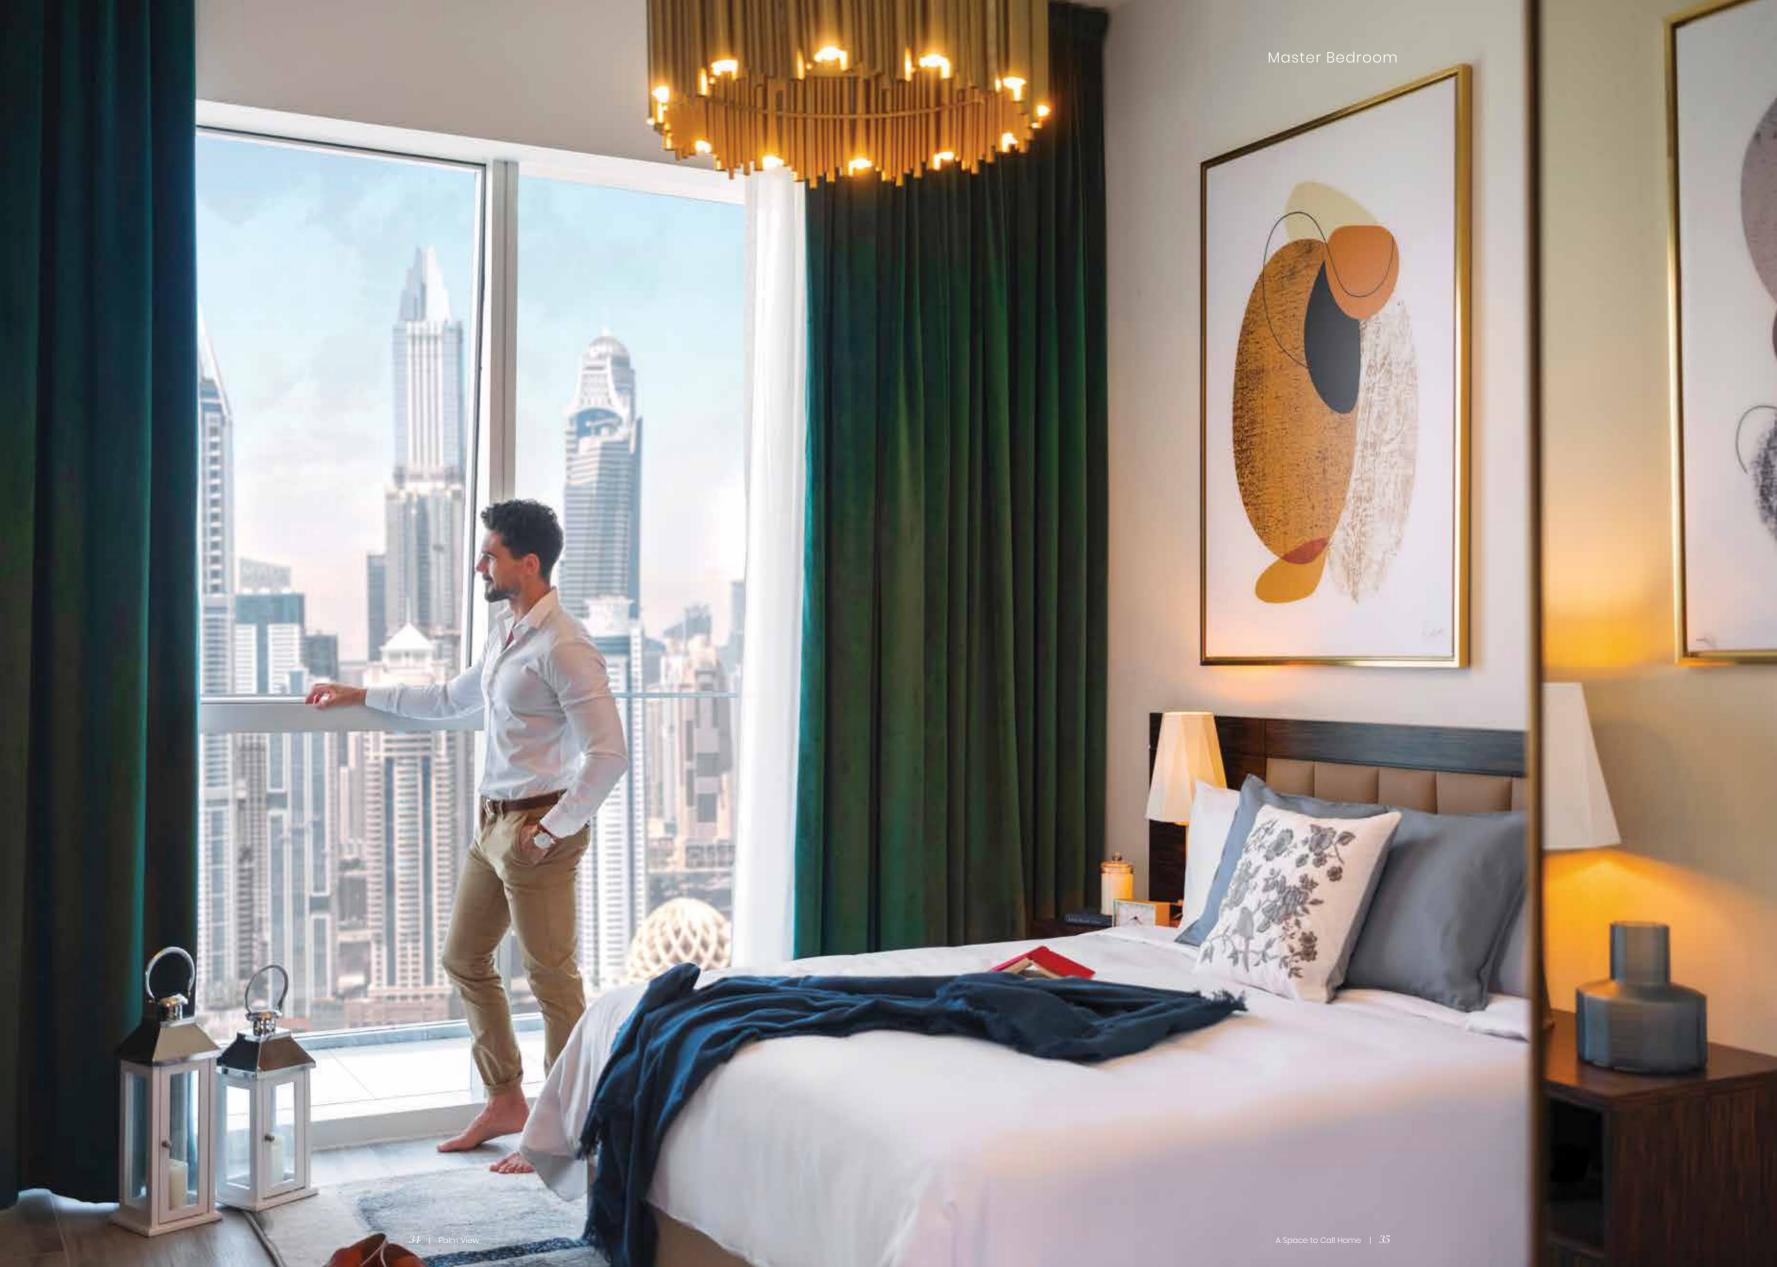

A S P A C E T O

C A L L H O M E

Picture floor to ceiling windows that dot your home as you gaze over the cityscape of Dubai. Your feet dance along the exquisite marble flooring as you make your way through the vaulted ceiling living room into the elegant and luxe master bedroom.

Characterised by its sprawling open-plans and fluid structure, Palm View's apartments come with considerably larger floor space and higher ceilings than comparable Dubai homes, meaning more room to welcome the ones you love.