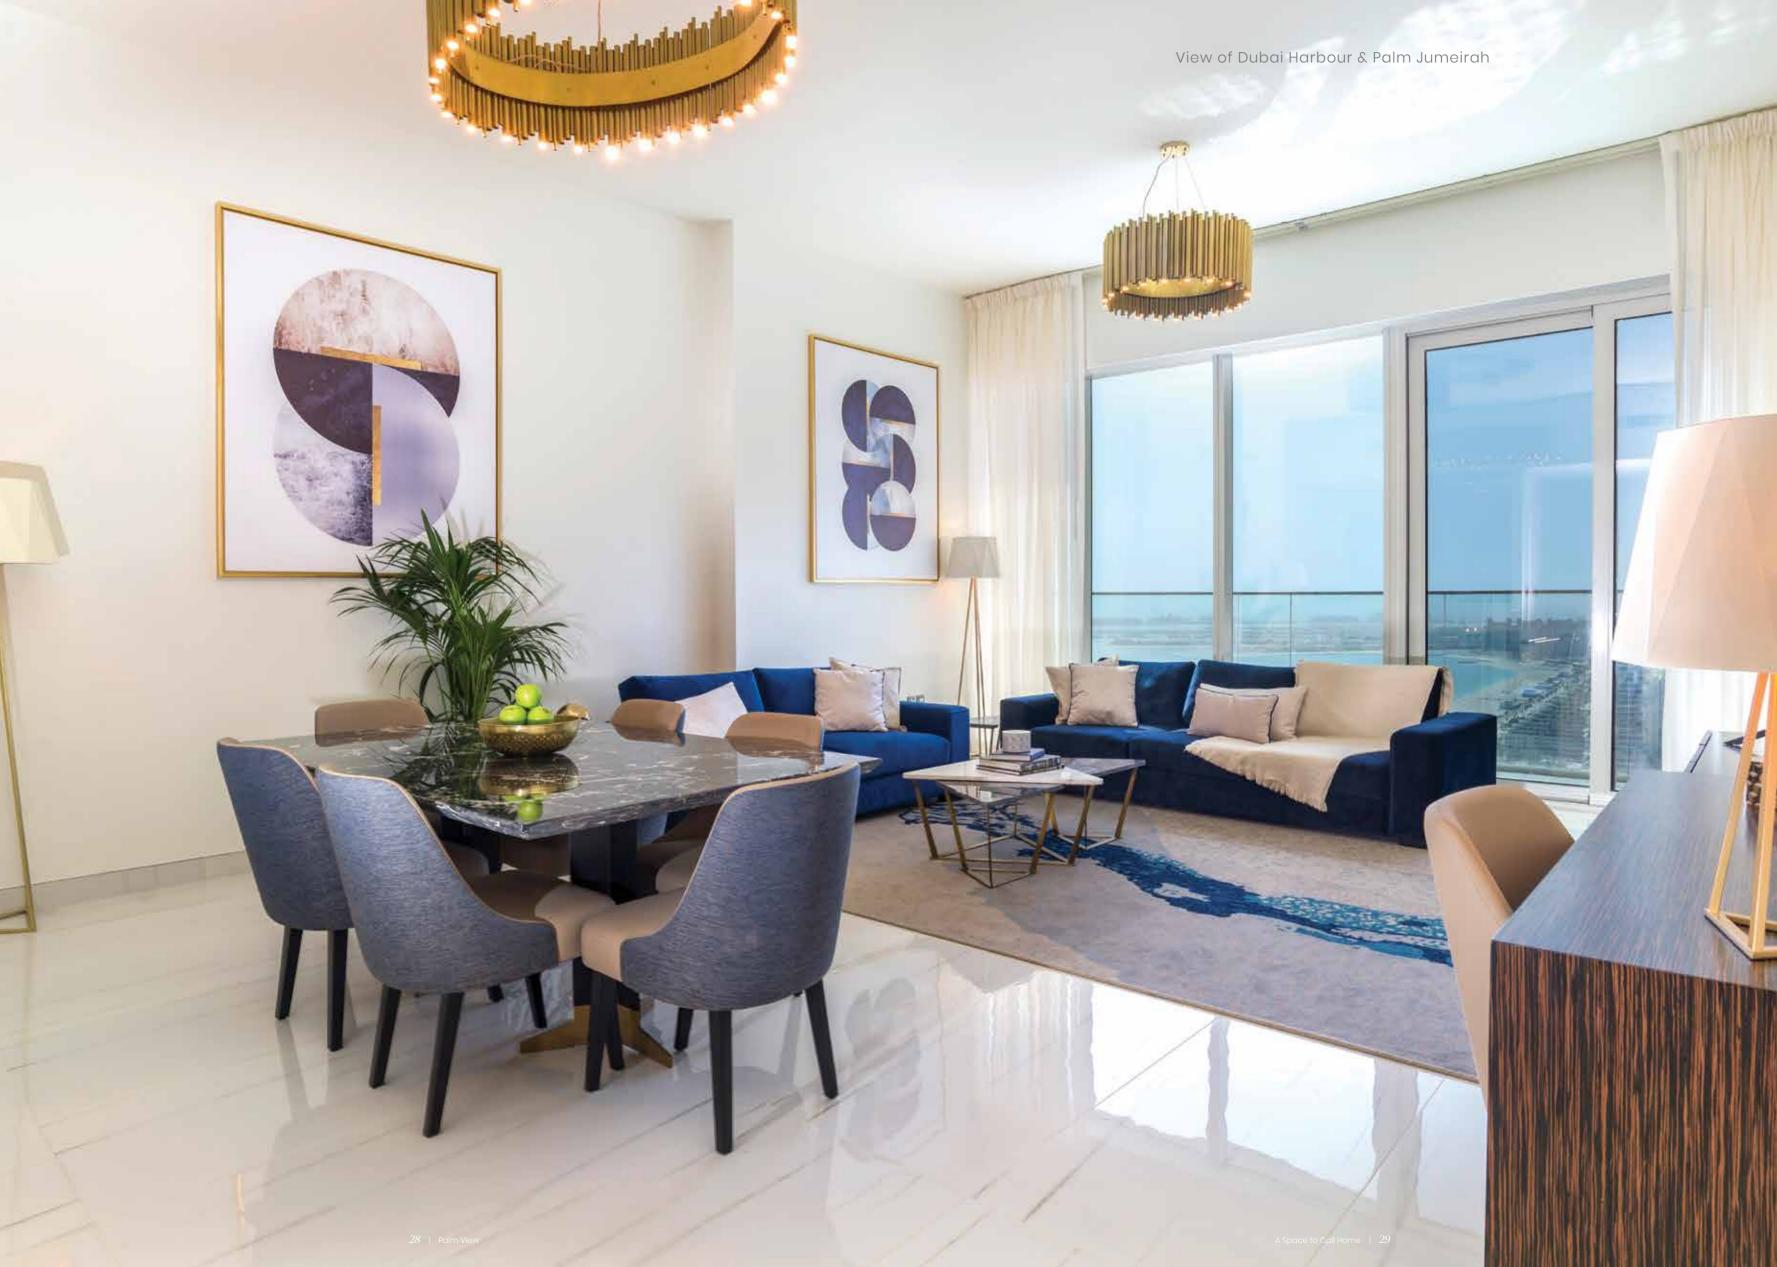

A S P A C E T O

C A L L H O M E

Picture floor to ceiling windows that dot your home as you gaze over the cityscape of Dubai. Your feet dance along the exquisite marble flooring as you make your way through the vaulted ceiling living room into the elegant and luxe master bedroom.

This is but a glimpse of the possibilities that Palm View offers.

Set to be an urban utopia, it comprises of 263 apartments, fully-furnished to the highest standard of bespoke living, personalized services and contextual architecture.

Characterised by its sprawling open-plans and fluid structure, Palm View's apartments come with considerably larger floor space and higher ceilings than comparable Dubai homes, meaning more room to welcome the ones you love.

A Space to Call Home | 41

Drawing inspiration from modernist movements, Palm View's extends across 43 stories of an elegant steep glass façade, complementing the tastefully decorated interiors.

Interiors reflect a palette of calm neutrals and natural materials complemented by traditional details. With whites and pale greys softened by warm timber to create a clean and minimal luxury of perfect simplicity