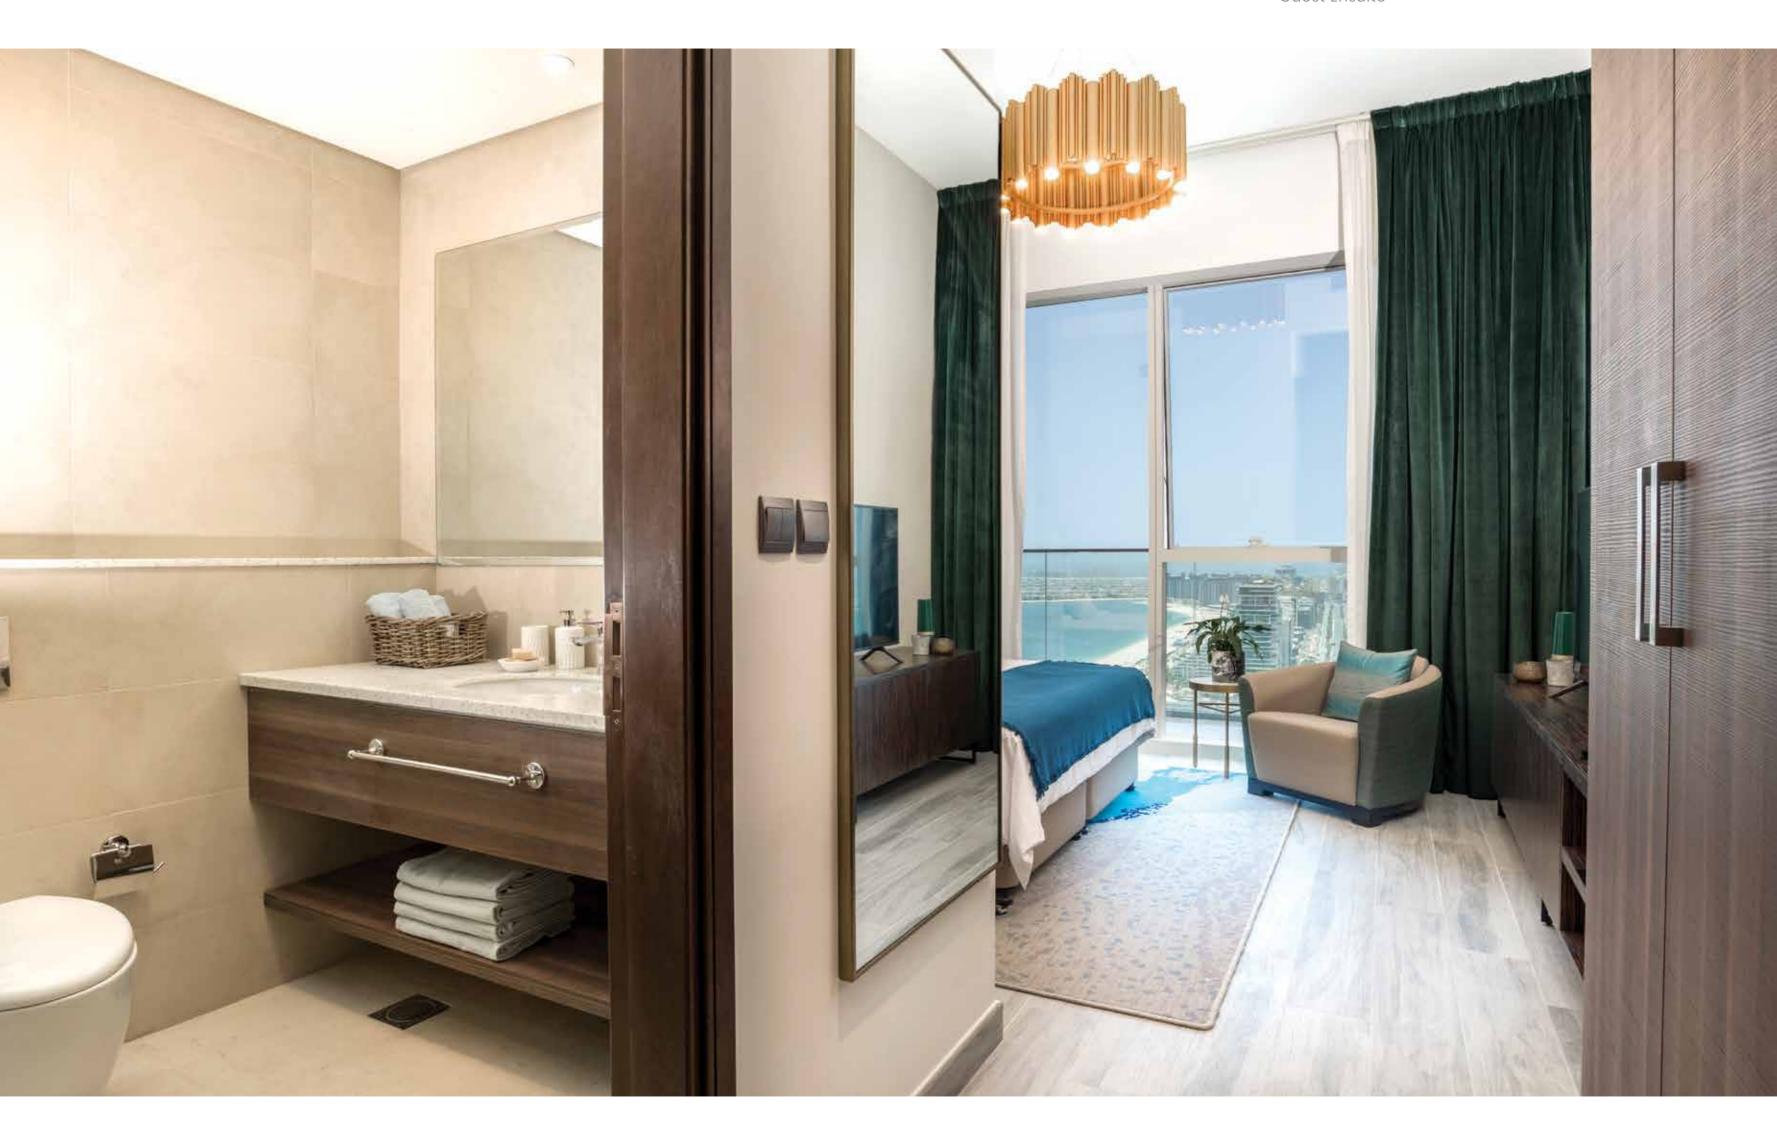

A S P A C E T O

C A L L H O M E

Picture floor to ceiling windows that dot your home as you gaze over the cityscape of Dubai. Your feet dance along the exquisite marble flooring as you make your way through the vaulted ceiling living room into the elegant and luxe master bedroom.

Characterised by its sprawling open-plans and fluid structure, Palm View's apartments come with considerably larger floor space and higher ceilings than comparable Dubai homes, meaning more room to welcome the ones you love.