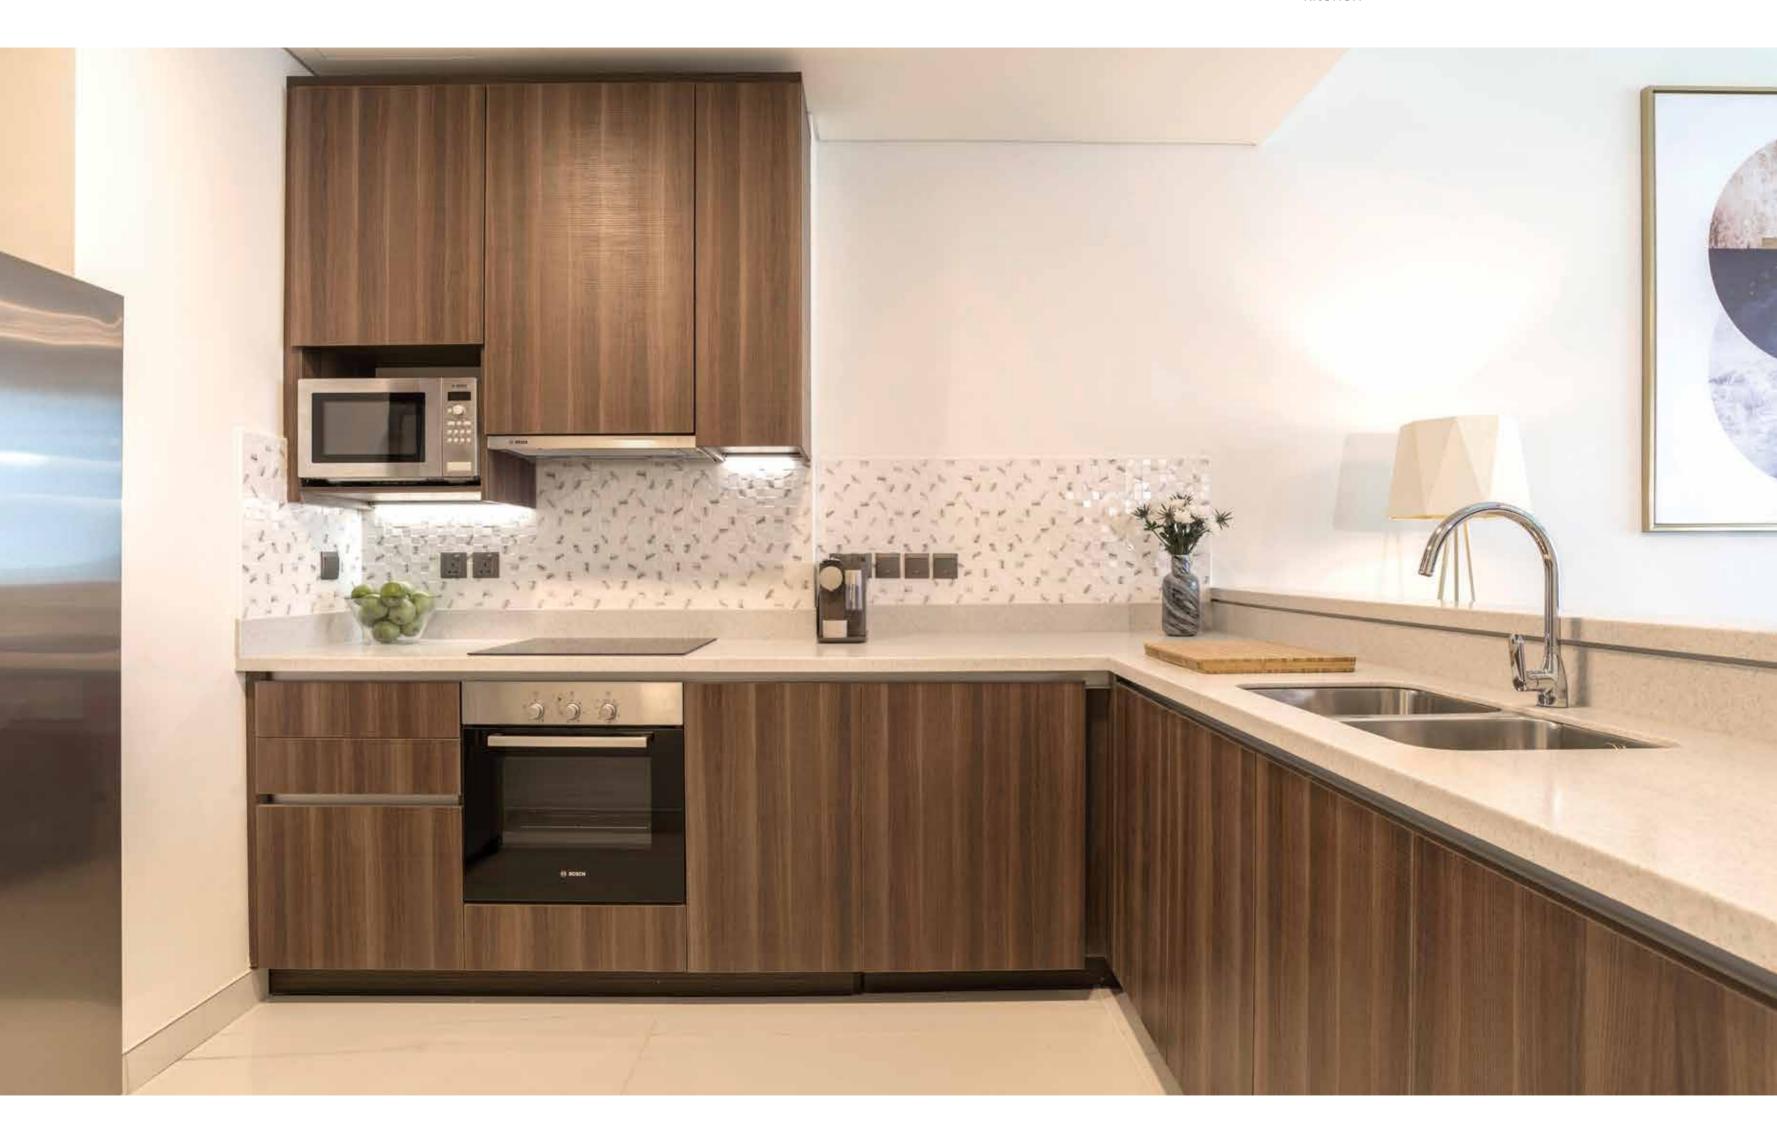

A S P A C E T O

C A L L H O M E

Picture floor to ceiling windows that dot your home as you gaze over the cityscape of Dubai. Your feet dance along the exquisite marble flooring as you make your way through the vaulted ceiling living room into the elegant and luxe master bedroom.

This is but a glimpse of the possibilities that Palm View offers.

Set to be an urban utopia, it comprises of 263 apartments, fully-furnished to the highest standard of bespoke living, personalized services and contextual architecture.

Characterised by its sprawling open-plans and fluid structure, Palm View's apartments come with considerably larger floor space and higher ceilings than comparable Dubai homes, meaning more room to welcome the ones you love.