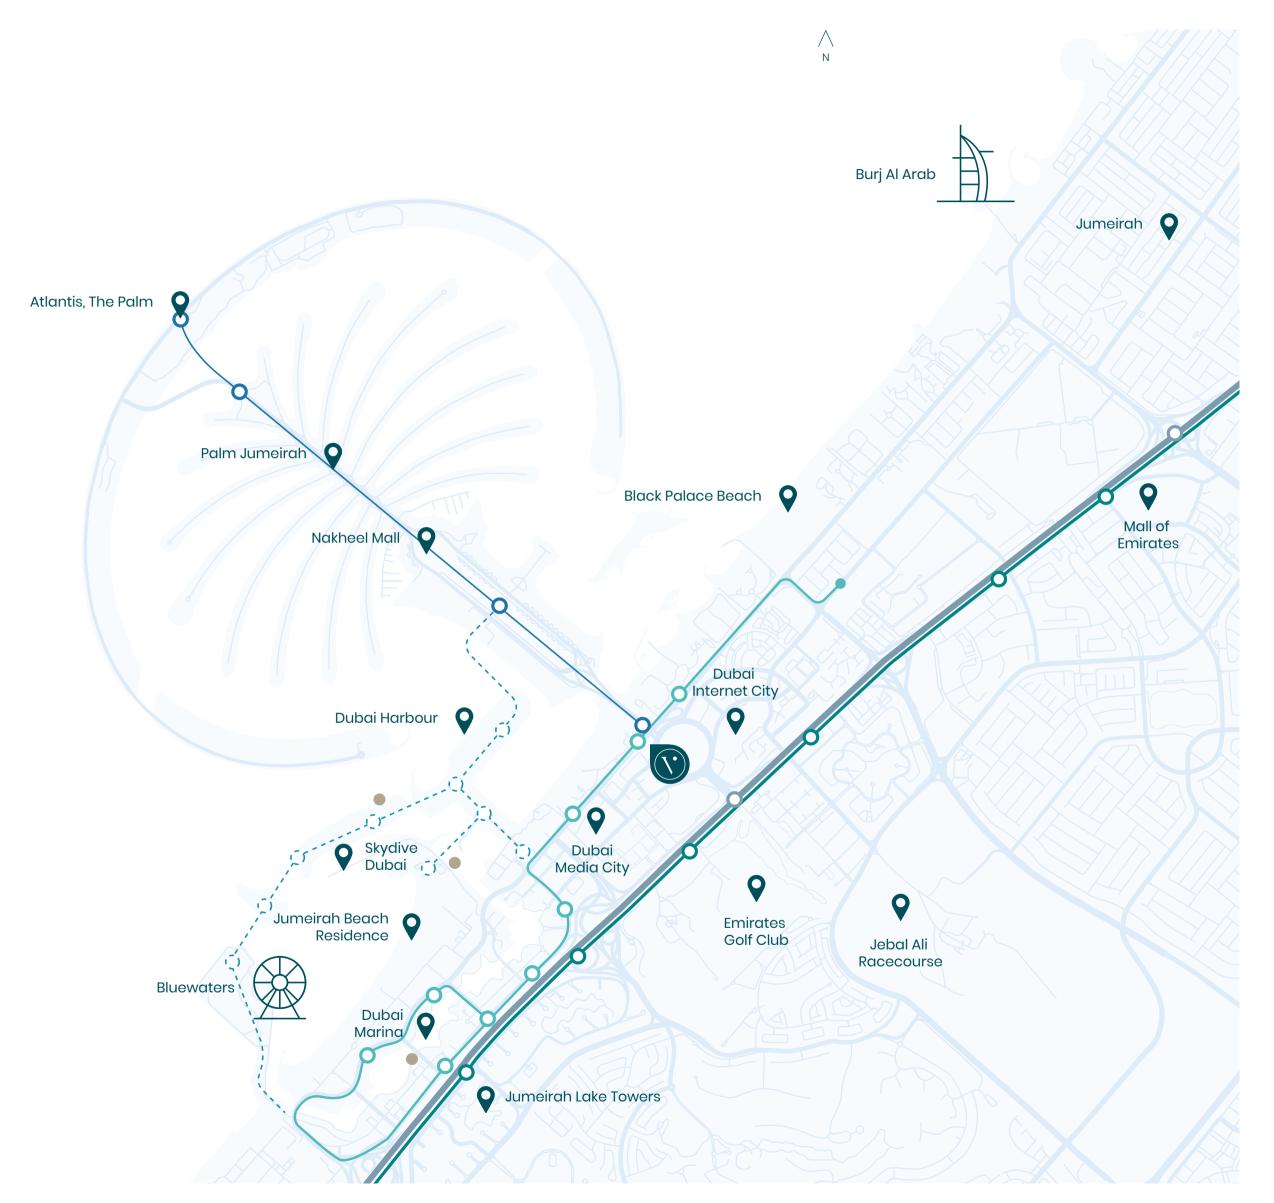

#### Legend

- Palm Jumeirah Monorail
- -O- Palm Jumeirah Monorail Stations
- Palm Jumeirah MonorailPlanned Extension
- Palm Jumeirah Monorail
   Planned Extension Stations
- **—** Dubai Tram
- **—O** Dubai Tram Stations
- **—** Dubai Metro
- **—O** Dubai Metro Stations
- Sheikh Zayed Road
- Sheikh Zayed Road Interchange
- RTA Boat Station

### W H E R E T H E C I T Y P A U S E , W H E R E T H E C I T Y P L A Y S

Wake up, reinvigorated, to the amber rays of the morning sun gliding through the window. Grab a morning coffee at your local café as you amble across to the beach.

If a luxurious breakfast is on the cards then take your pick from the array of restaurants at your disposal. Retail therapy can quite easily be accessed, courtesy of the newly opened Nakheel Mall or renowned Mall of the Emirates. For a cultural retreat, the popular Media City amphitheater is around the corner. Where else could you watch fireworks over the Palm, the adrenaline rushed Skydivers, sun worshippers, million dollar yachts, and the hustle and bustle of every day Dubai life from your balcony or living room?