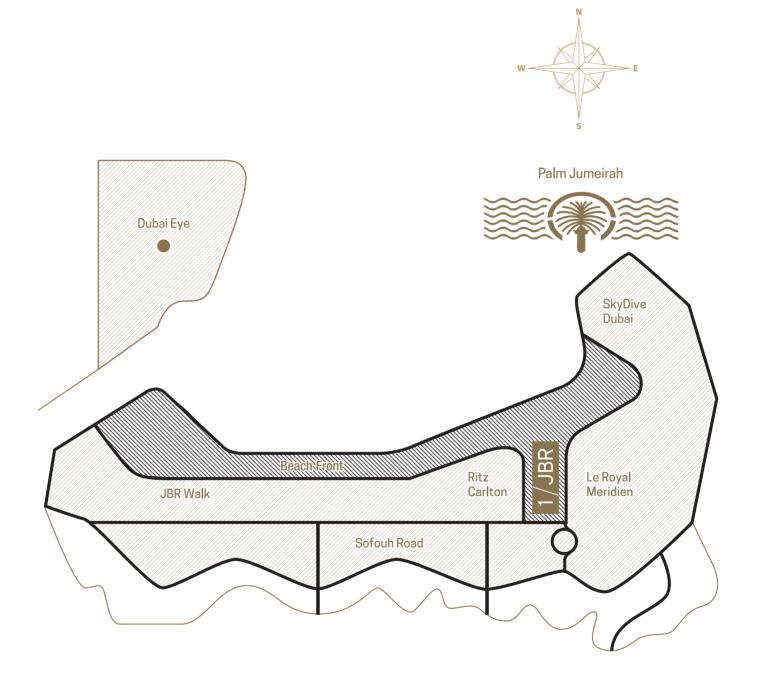

private lobbies for apartments starting at the 31<sup>st</sup> floor.
- Private lift lobby for each penthouse at parking level.
- Spacious modern lobby with 60-foothigh ceilings.
- 10-foot-high ceiling in the living / dining room.
- Sustainable design.

- Lush landscapes.
- Impeccable views of the Dubai Eye and Palm Jumeirah from each apartment.
- Infinity pool that overlooks the sea.
- Indoor and outdoor gym facilities with landscape views.
- Direct private beach access.
- Valet parking services.
- A grand 5-star resident's drop-off and VIP parking.
- Apartments from 1,647 sq. ft. to 3,251 sq. ft.
- Penthouses measuring 6,715 sq. ft. to 6,775 sq. ft.
- Easy access in and out of JBR.
- Two parking spaces allocated to each apartment.
- Two neighbouring 5-star hotels.

# < | 分 LOCATION MAP