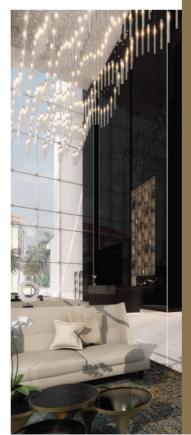

### A LOBBY THAT'S MORE THAN JUST WELCOMING.

The multi-storeyed 60-foot-high atrium conveys the impression of the outdoors seamlessly extending indoors. The canopy also reveals an artistic shadow onto the lobby as the sun sweeps across the sky.