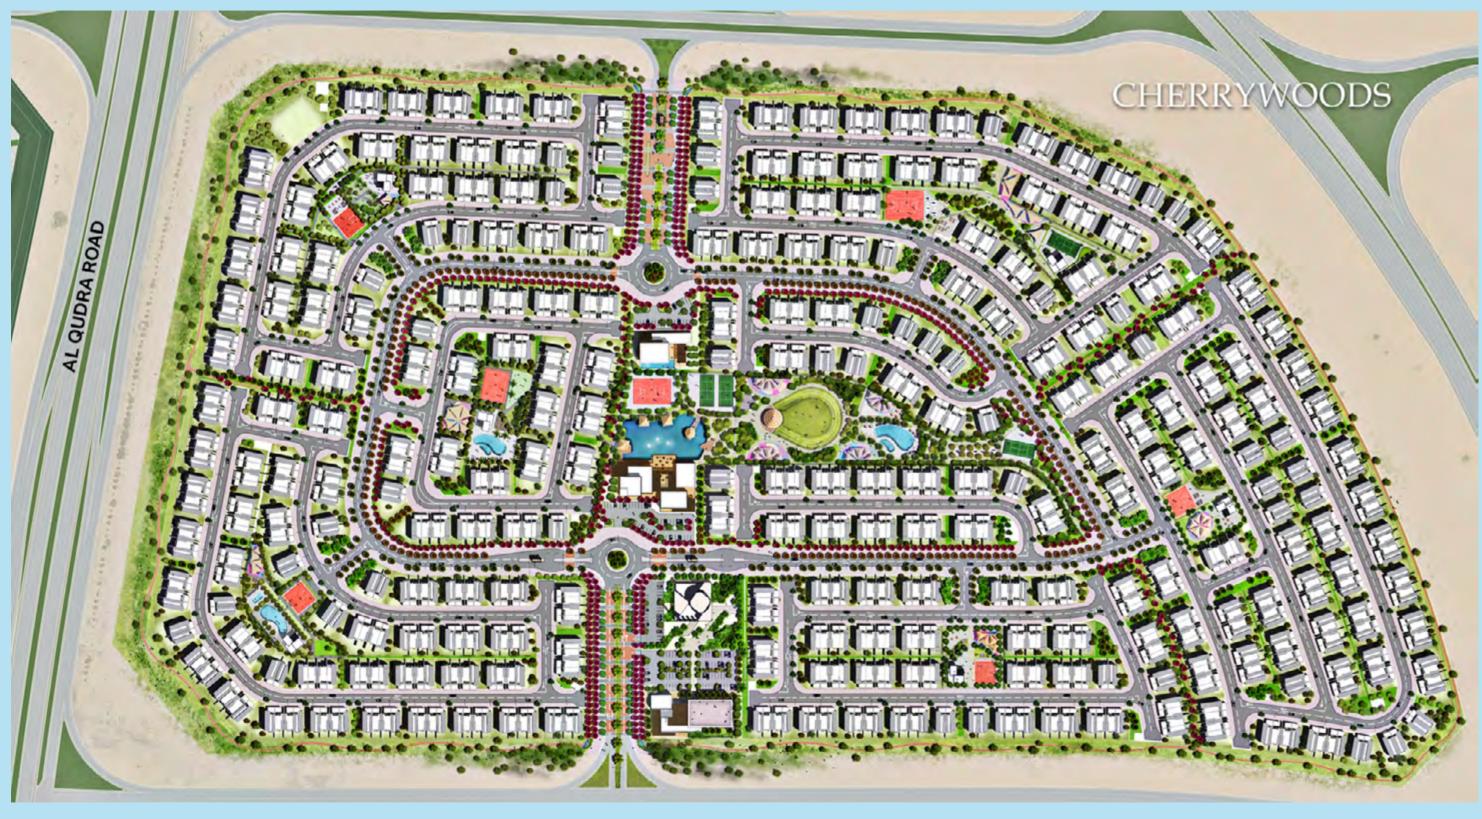

## CHERRYWOODS

### CHERRYWOODS is a place you never want to leave

and you will not need to since everything you need is at your doorstep. The exclusive gated community is home to retail and dining experiences, a community centre and an expansive central park.

An active lifestyle awaits at a lush central park with a lake and a unique hub designed to cater to all ages demand for leisure and sport.

Say hello to all the fun at any time, like after school and over the weekends. Choices range from squash, tennis and basketball to swimming pool, clubhouse, gym and more.

## CHERRYWOODS

Tennis Courts

Basketball Courts

Childrens Playgrounds

Running Track

Bicycle Track