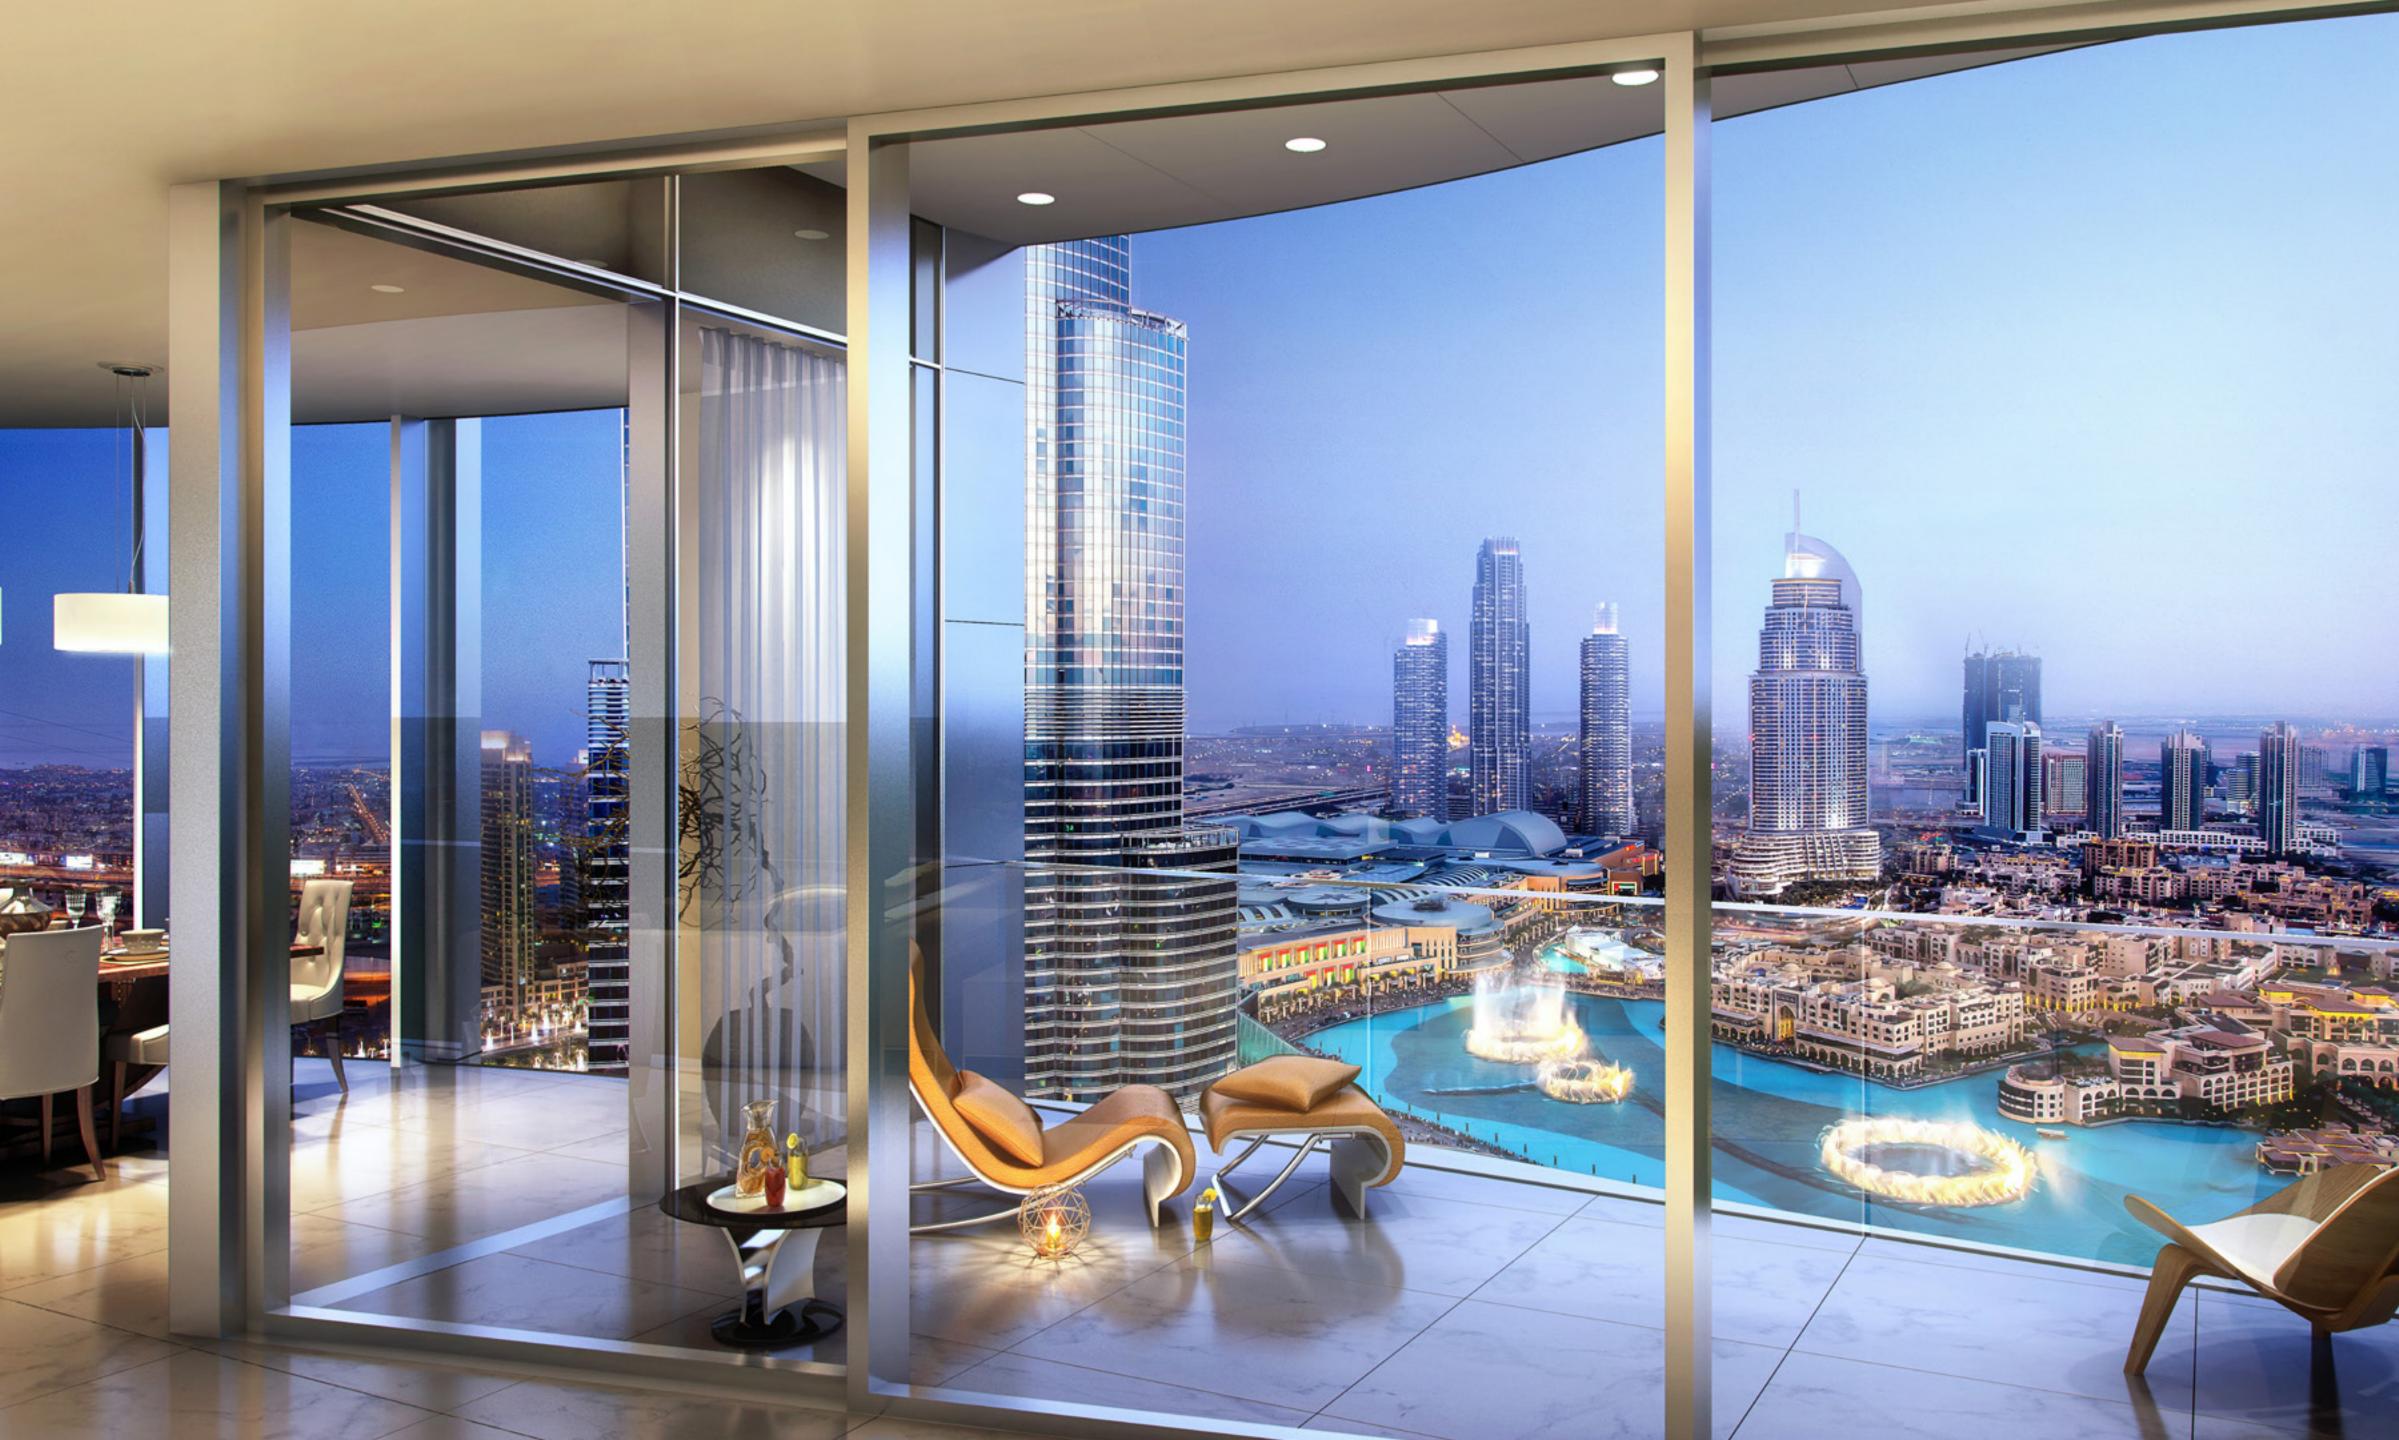

#### AN UNPRECEDENTED Level of glamour

The generous living room at Il Primo is a gorgeous place for entertaining, dining or simply soaking in the views over Dubai's ever astounding Burj Khalifa. Full-height window walls cast views across Downtown Dubai and the city beyond.

#### ROOMS COVERED In marble

The white marble floors with delicate grey veins complete the stunning and timeless interiors. The design draws inspiration from the luxuriously appointed building exterior, largerthan-life and theatrical, to rival ts surroundings.