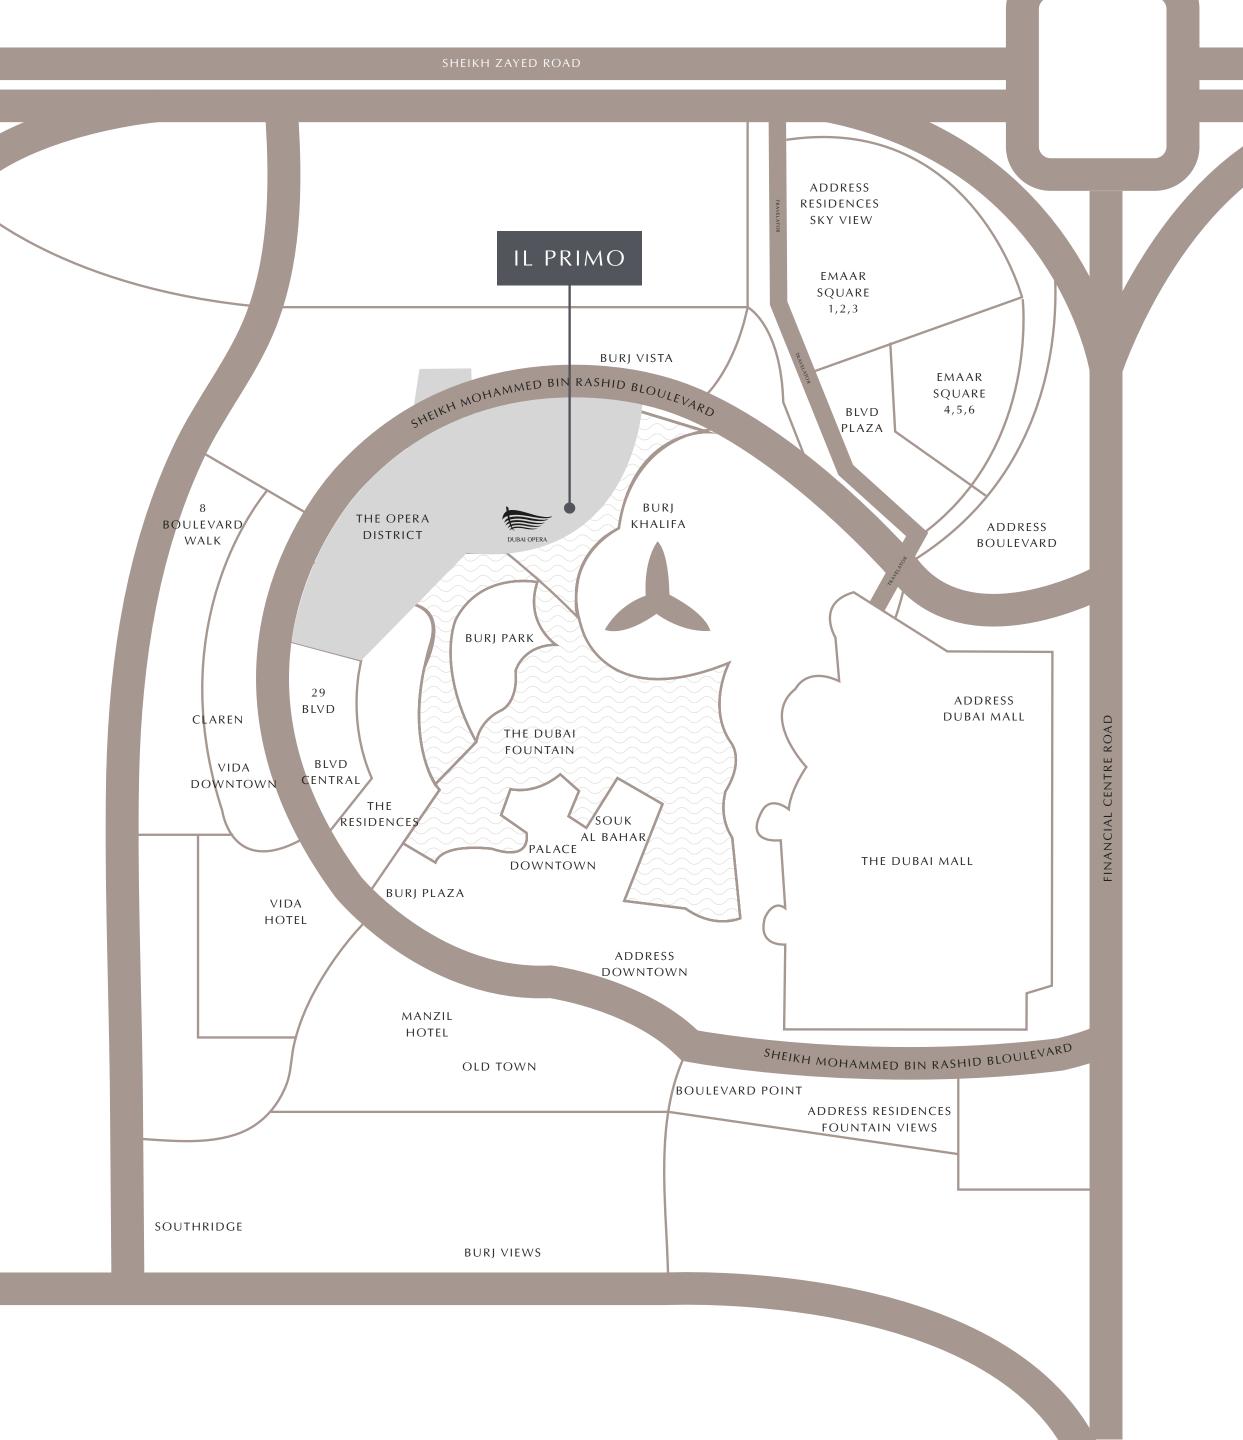

#### WHERE LIFE ALWAYS HITS A HIGH NOTE

Il Primo is located in the middle of Downtown Dubai's Opera District, the flourishing cultural centre nestling the magnificent Dubai Opera. The 2000-seat performance arts centre showcases electrifying performances yearround, including musicals, concerts, opera, ballet and much more. Its architecture is styled on the classic wooden dhows.

#### THE ULTIMATE CENTRAL CITY LIFESTYLE

Il Primo's spectacular location assures residents are only steps away from Burj Khalifa, The Dubai Mall, Souk Al Bahar, the vibrant Sheikh Mohammed bin Rashid Boulevard and numerous iconic venues gathered in one place. With proximity to major roads and the Dubai Metro, the whole city is within easy reach.