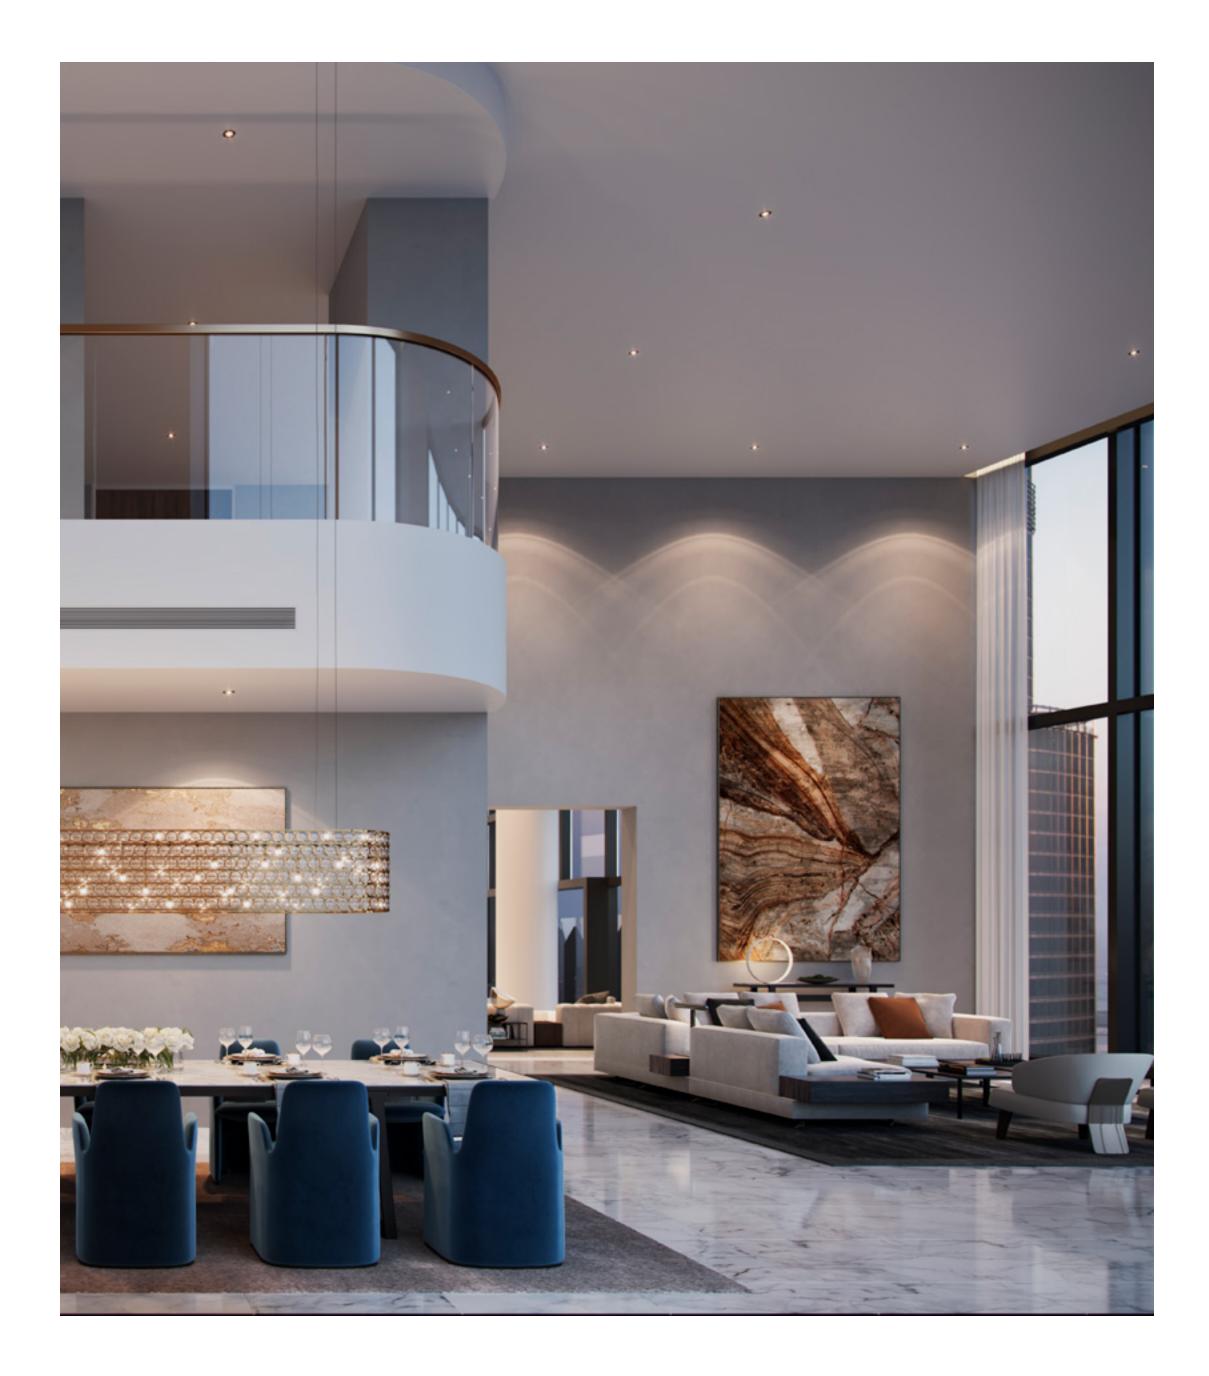

#### A THEATRICAL SPACE FOR ENTERTAINING GUESTS

The grand living room of the generously appointed II Primo duplex boasts full-height window walls with more lush Downtown Dubai vistas. The dining room area flows from the living room with enough space for a 12-seater dining table. Marble floors, ambient lighting and modern art make the whole space come together; from one Opera House into another.

#### STRIKING FORM, EXCEPTIONAL FUNCTION

The epitome of style and contemporary class, the interiors of Il Primo are tastefully designed and crafted. With marble features, sleek wooden elements and superior finishes, every corner of your home will exude refined elegance.

#### ROOMS COVERED In marble

The white marble floors with delicate grey veins complete the stunning and timeless interiors. The design draws inspiration from the luxuriously appointed building exterior, largerthan-life and theatrical, to rival ts surroundings.