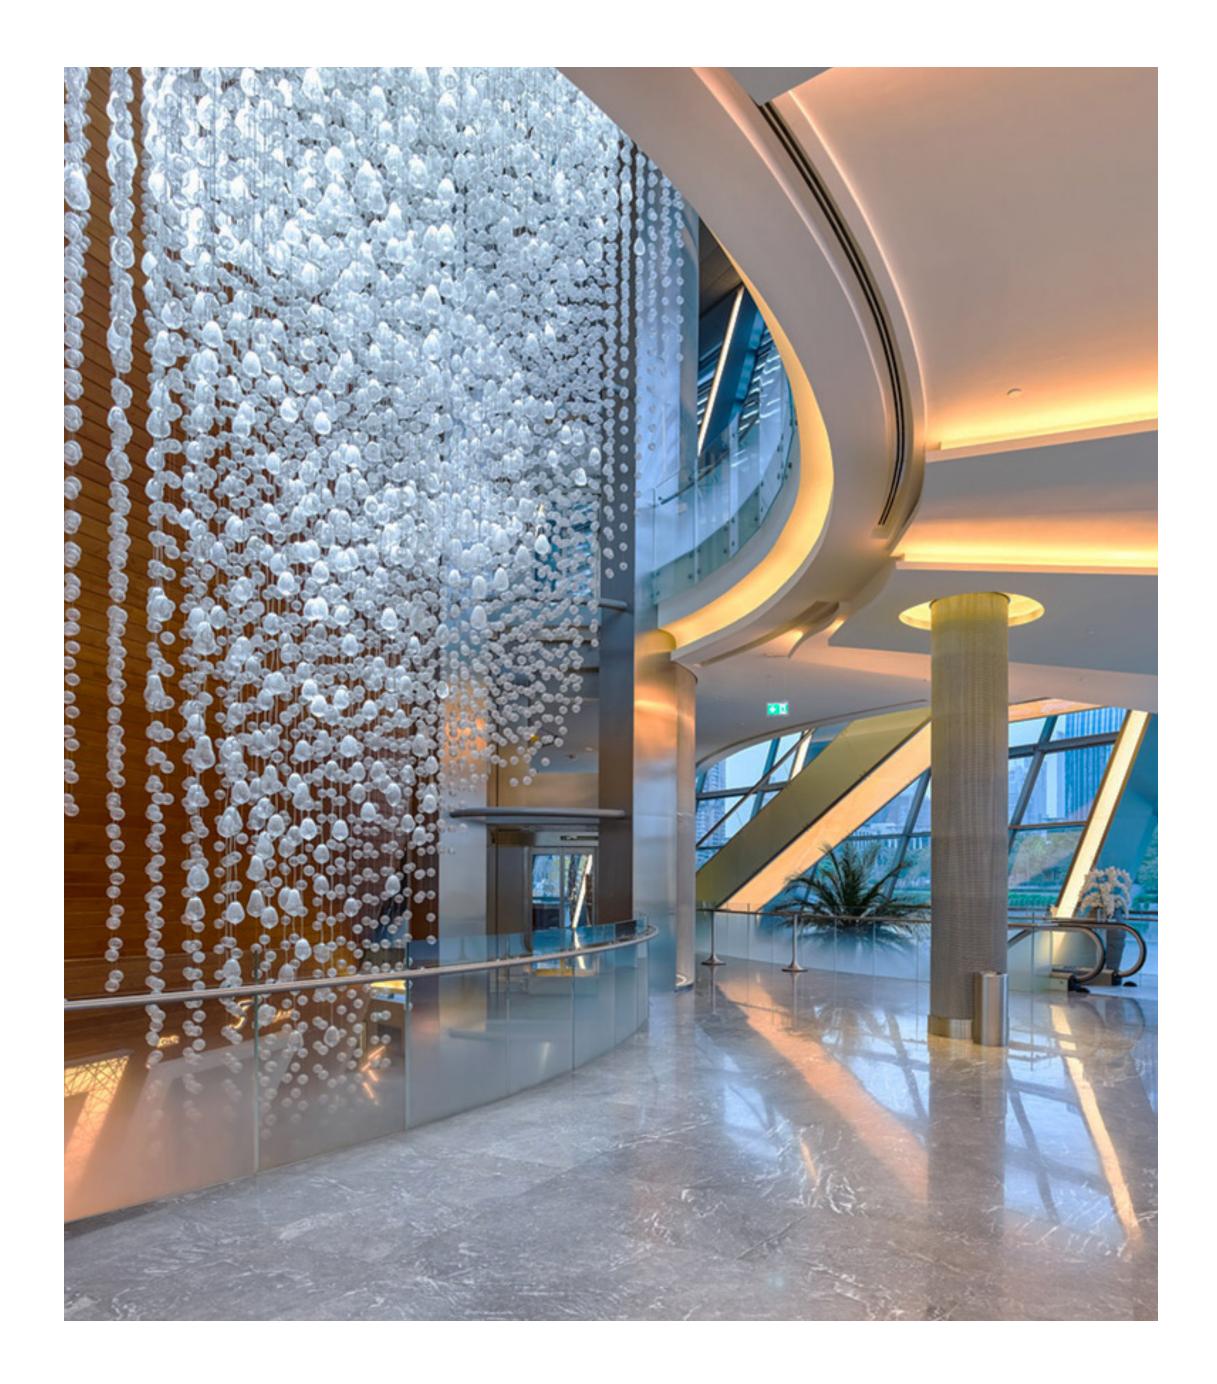

#### STRIKING FORM, EXCEPTIONAL FUNCTION

The epitome of style and contemporary class, the interiors of Il Primo are tastefully designed and crafted. With marble features, sleek wooden elements and superior finishes, every corner of your home will exude refined elegance.

#### ROOMS COVERED In marble

The white marble floors with delicate grey veins complete the stunning and timeless interiors. The design draws inspiration from the luxuriously appointed building exterior, largerthan-life and theatrical, to rival ts surroundings.