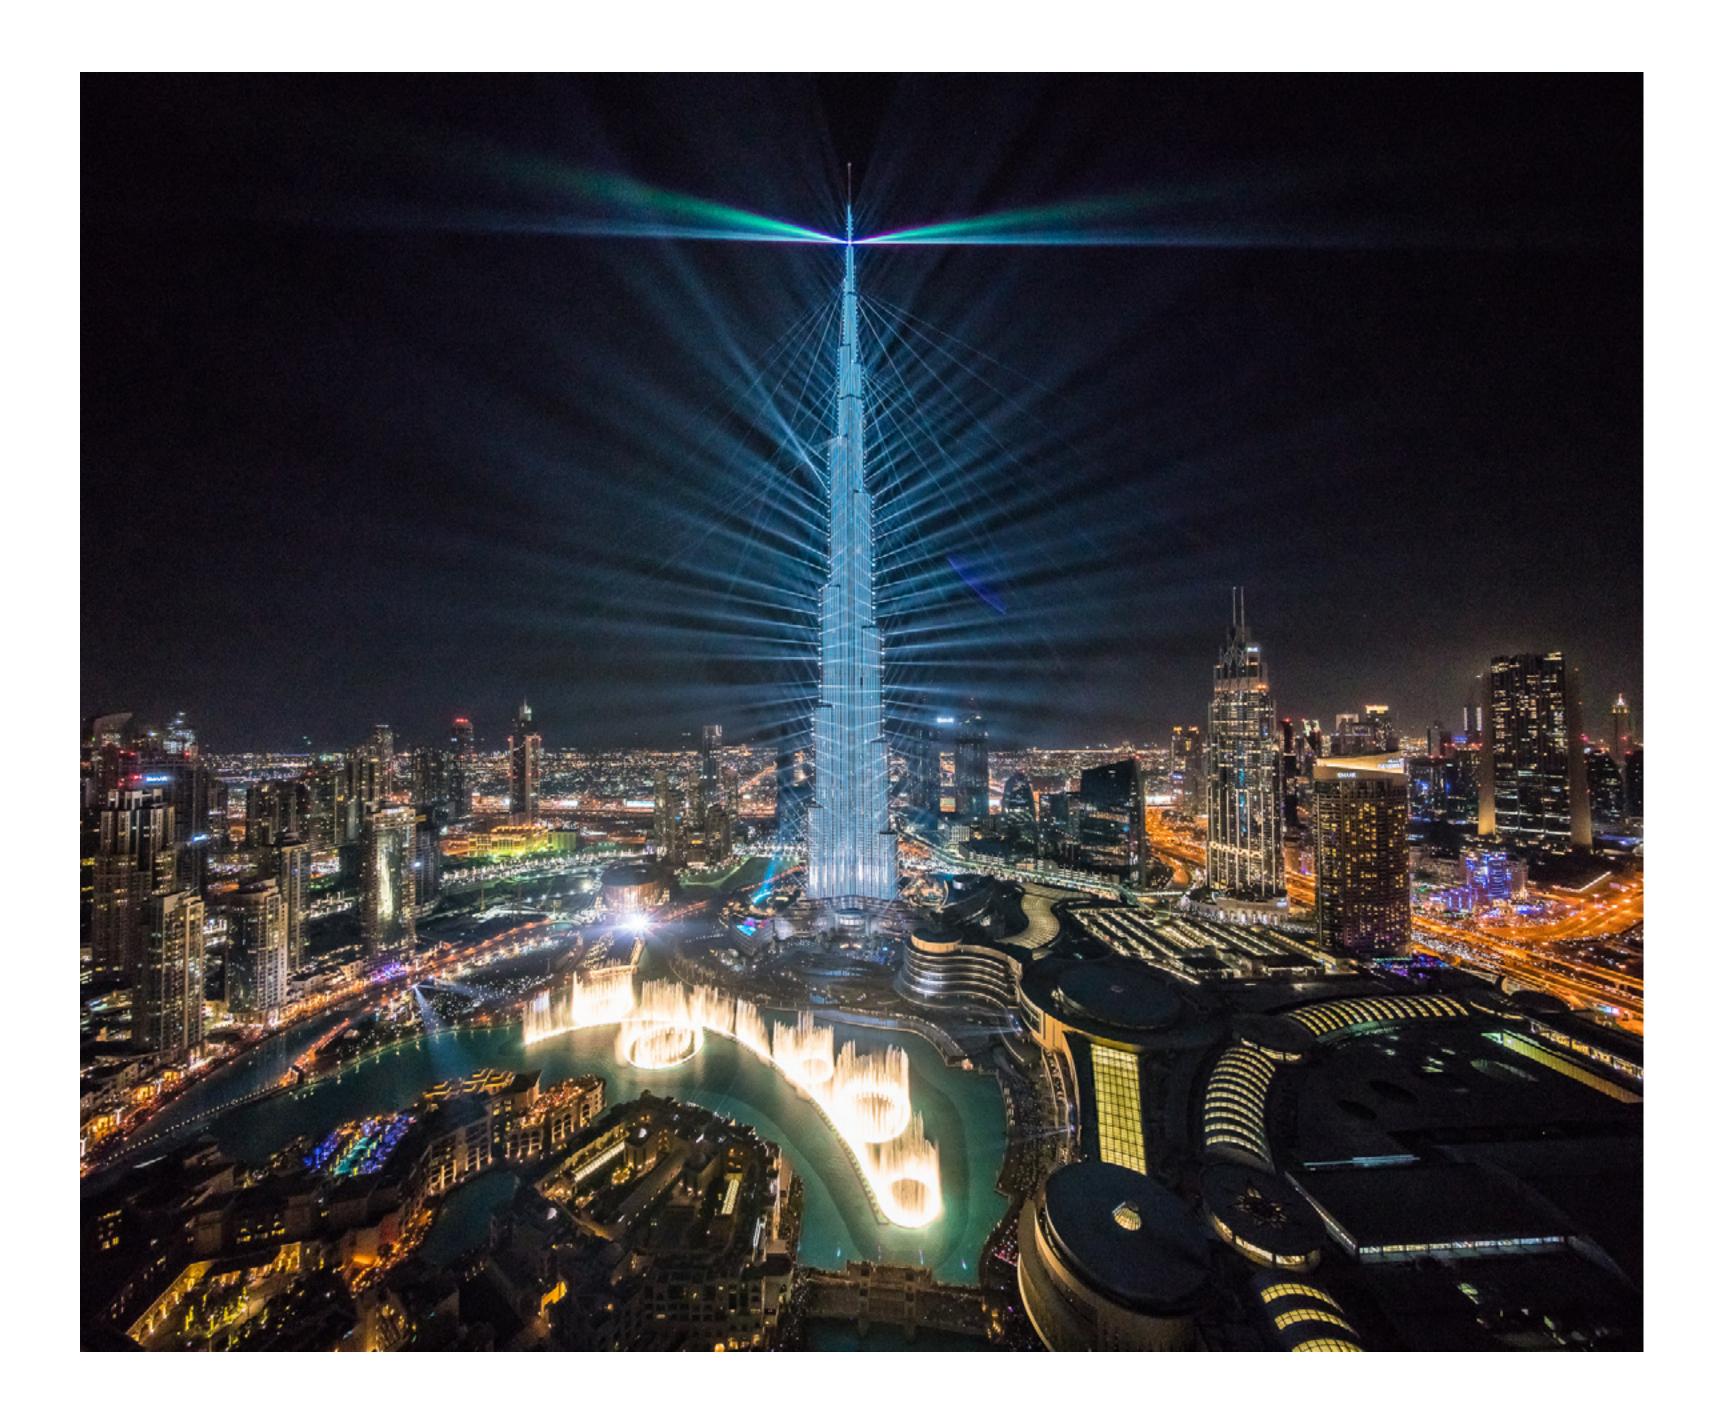

#### BURJ

#### KHALIFA

The world's tallest building

#### THE DUBAI

#### FOUNTAIN

The world's largest choreographed fountain system