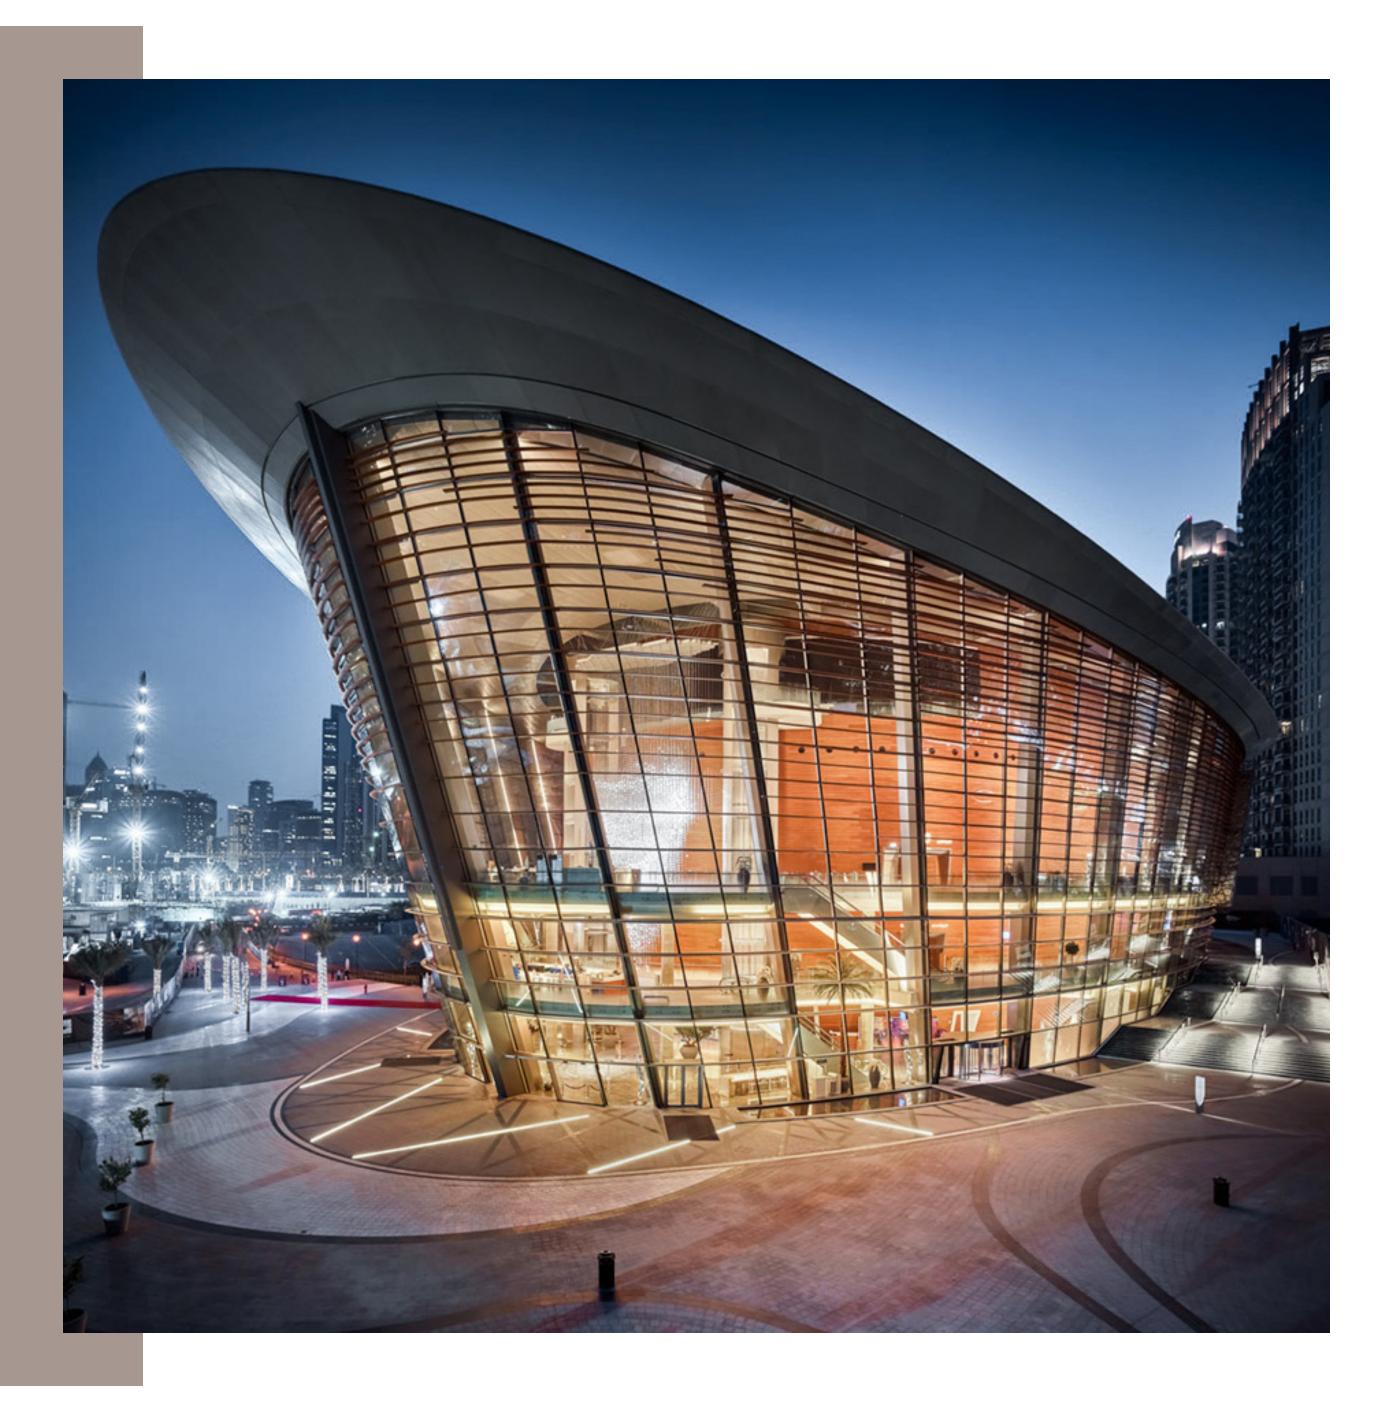

#### WHERE LIFE ALWAYS HITS A HIGH NOTE

Il Primo is located in the middle of Downtown Dubai's Opera District, the flourishing cultural centre nestling the magnificent Dubai Opera. The 2000-seat performance arts centre showcases electrifying performances yearround, including musicals, concerts, opera, ballet and much more. Its architecture is styled on the classic wooden dhows.

### PURE BEAUTY & LEGENDARY ENTERTAINMENT

With everything from the sophisticated Dubai Opera, to the many charms of the vibrant Sheikh Mohammad bin Rashid Boulevard, Downtown Dubai is designed for those who refuse to settle for anything less than living life to the full and in legendary surroundings.