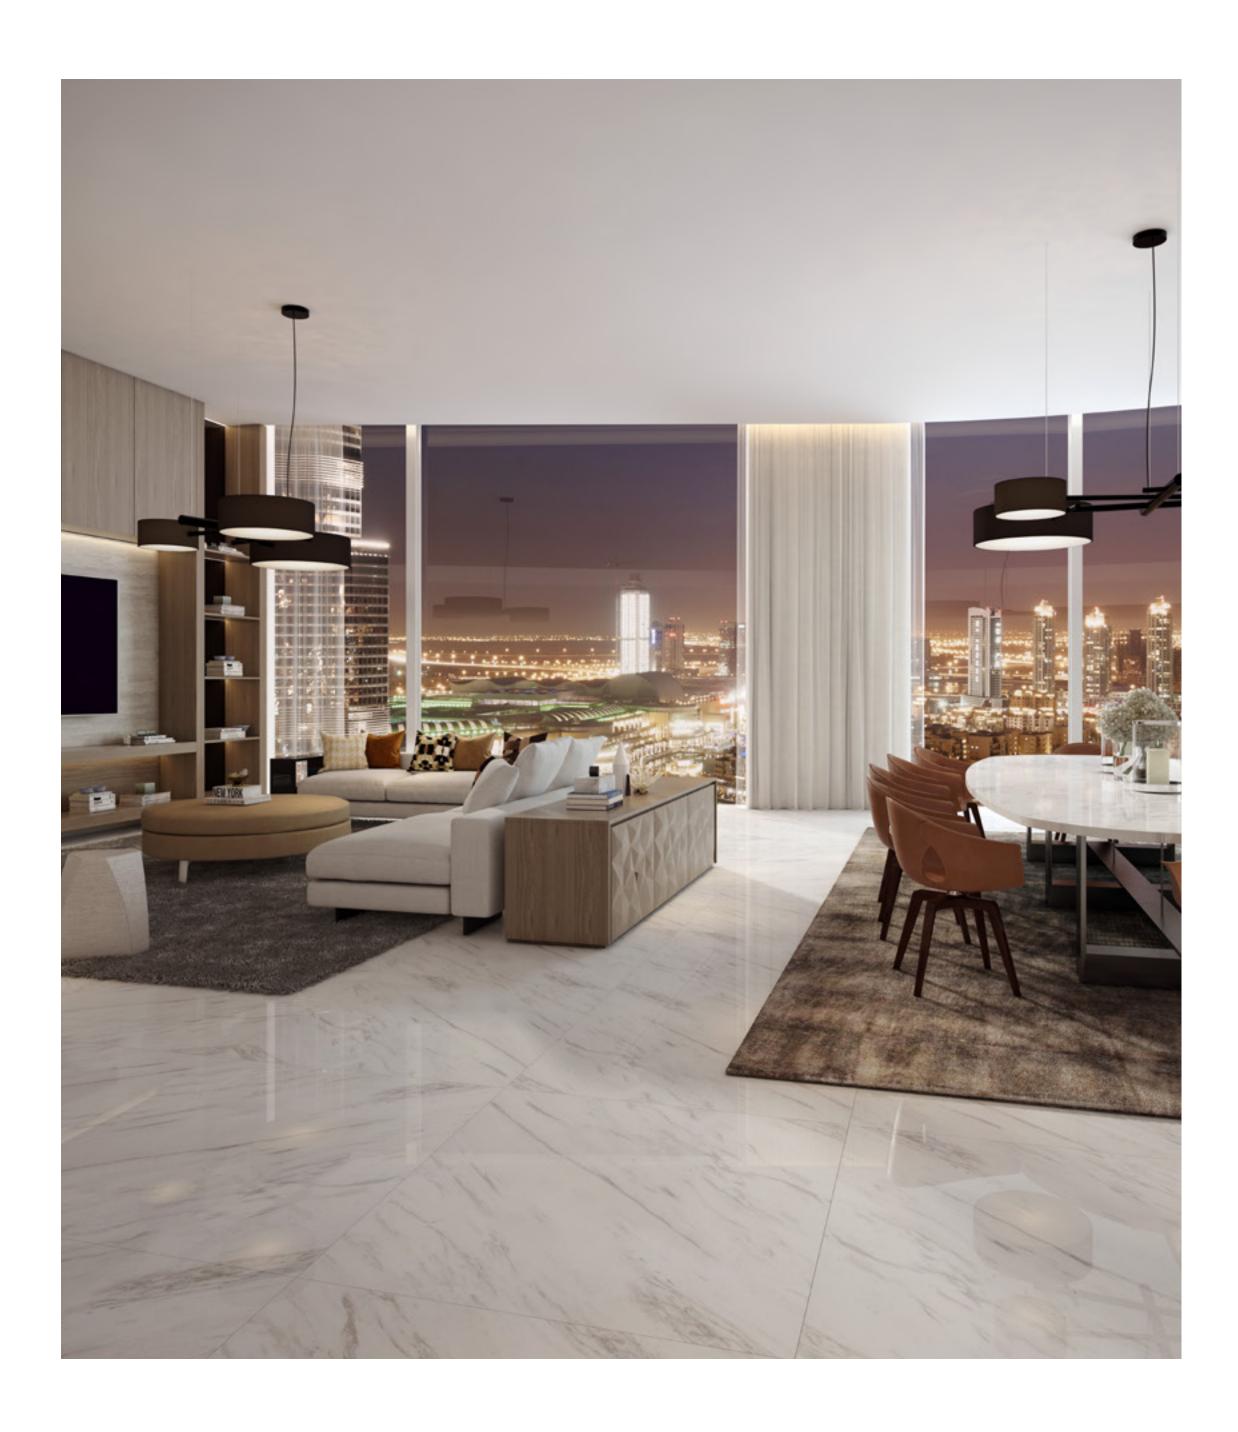

#### AN UNPRECEDENTED Level of glamour

The generous living room at Il Primo is a gorgeous place for entertaining, dining or simply soaking in the views over Dubai's ever astounding Burj Khalifa. Full-height window walls cast views across Downtown Dubai and the city beyond.

#### ROOMS COVERED In marble

The white marble floors with delicate grey veins complete the stunning and timeless interiors. The design draws inspiration from the luxuriously appointed building exterior, largerthan-life and theatrical, to rival ts surroundings.