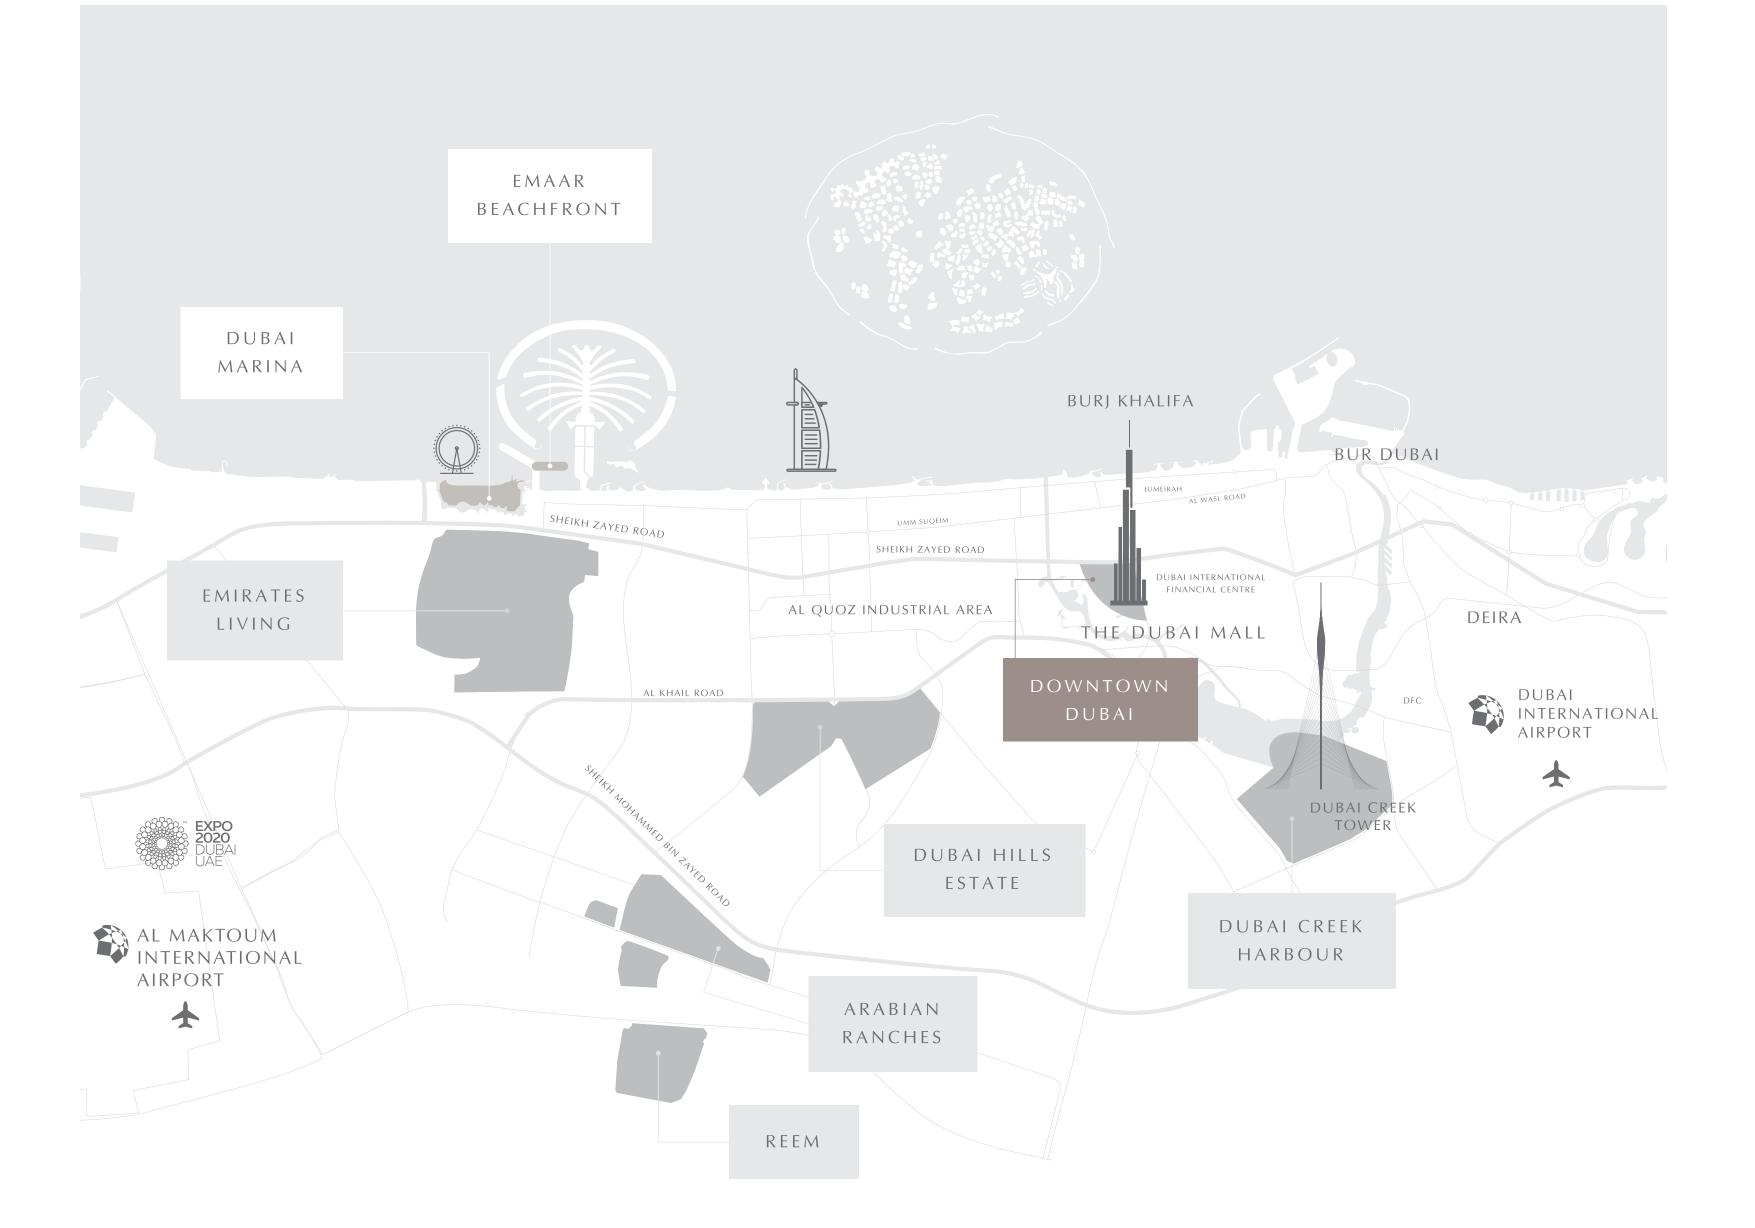

#### THE MOST PRESTIGIOUS 2 SQ KM IN DUBAI

Emaar's flagship project, Downtown Dubai spills over a bustling 2 square kilometres; home to the world's tallest tower, the world's largest retail & entertainment destination and the world's tallest performing fountain. The vibrant area's latest addition is The Opera District, the only cultural and entertainment hub of its magnitude in the region. Providing the ultimate metropolitan lifestyle abounding with world-class landmarks, entertainment and glamour, Downtown Dubai is a true heart of the emirate.

#### MINUTES

to Dubai Int'l Airport

5 MINUTES to Dubai International

Financial Centre (DIFC)

al C)

#### THE ULTIMATE CENTRAL CITY LIFESTYLE

Il Primo's spectacular location assures residents are only steps away from Burj Khalifa, The Dubai Mall, Souk Al Bahar, the vibrant Sheikh Mohammed bin Rashid Boulevard and numerous iconic venues gathered in one place. With proximity to major roads and the Dubai Metro, the whole city is within easy reach.