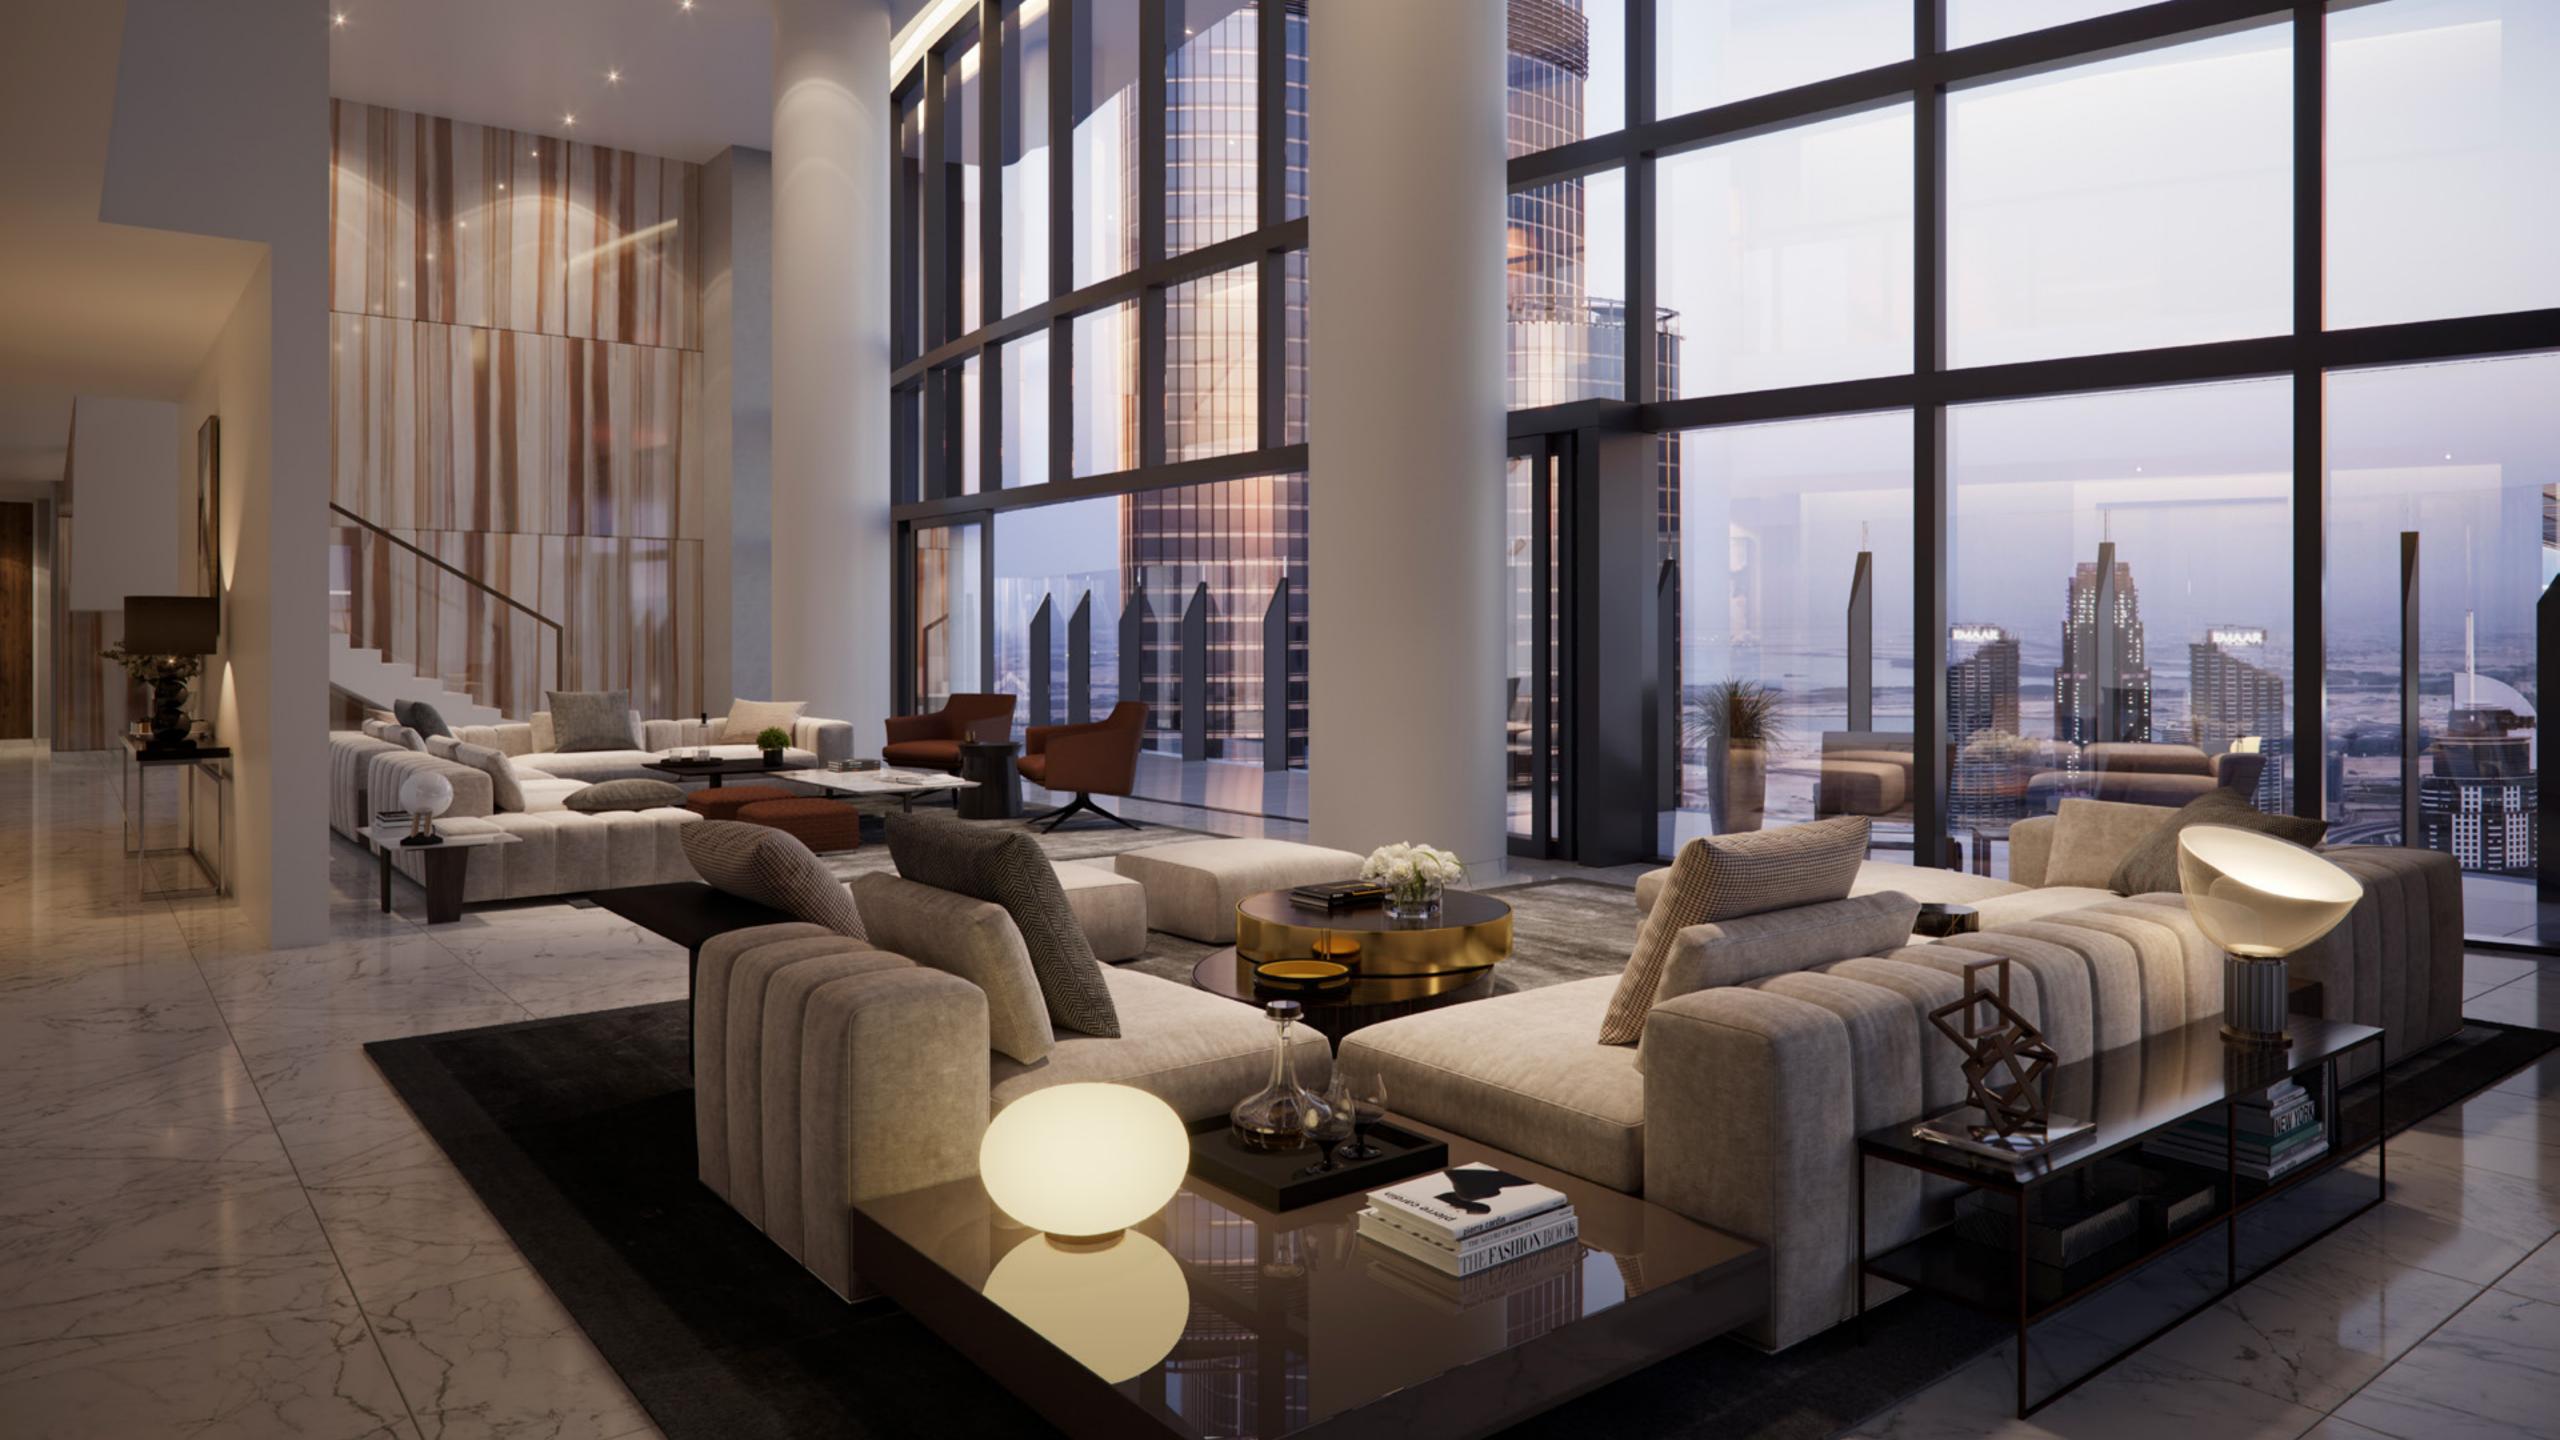

#### AN UNPRECEDENTED Level of glamour

The generous living room at Il Primo is a gorgeous place for entertaining, dining or simply soaking in the views over Dubai's ever astounding Burj Khalifa. Full-height window walls cast views across Downtown Dubai and the city beyond.

#### STRIKING FORM, EXCEPTIONAL FUNCTION

The epitome of style and contemporary class, the interiors of Il Primo are tastefully designed and crafted. With marble features, sleek wooden elements and superior finishes, every corner of your home will exude refined elegance.

#### ROOMS COVERED In marble

The white marble floors with delicate grey veins complete the stunning and timeless interiors. The design draws inspiration from the luxuriously appointed building exterior, largerthan-life and theatrical, to rival ts surroundings.