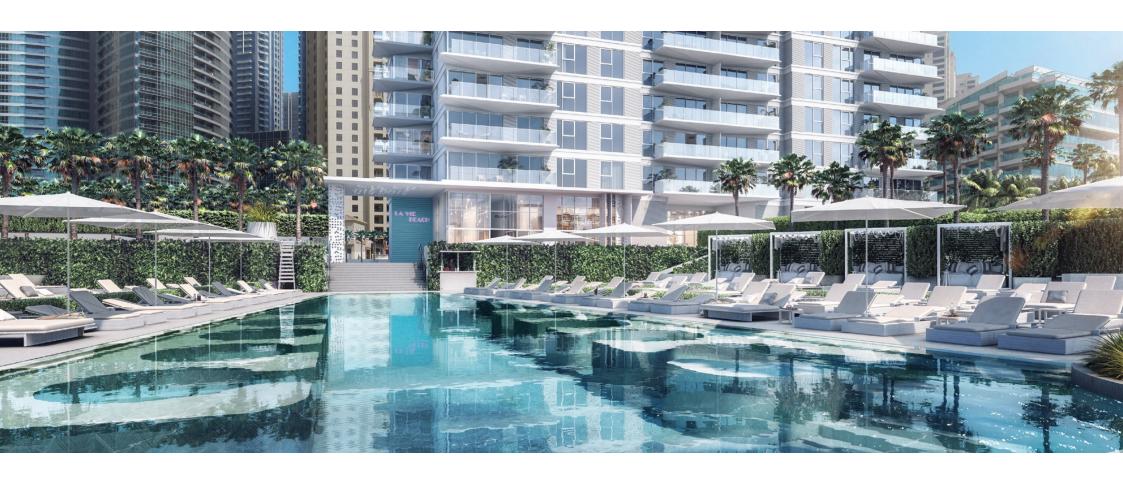

#### Exterior features

Lush landscapes & BBQ area

Long walkways & jogging paths

Generous & welcoming main arrival forecourt/ drop-off areas

Close to daycare centres, play areas & community stores

Infinity pool with fabulous sea-views

Shaded kids swimming pool & play area

Elevated community garden