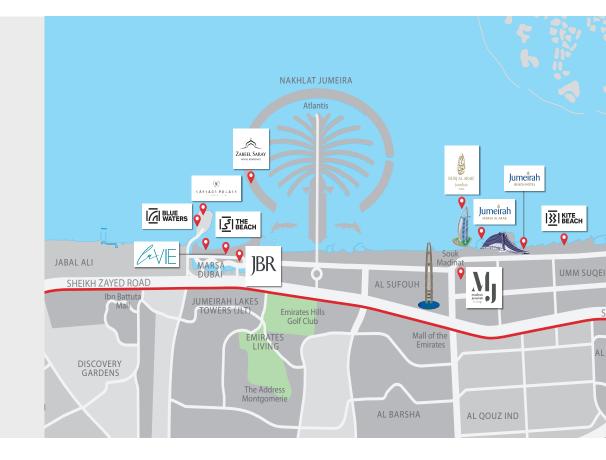

As part of the expansive Dubai Marina, La Vie's location holds a prime position within the sprawling 1.7 kilometer waterfront community overlooking the Arabian Gulf, being one of the last beachfronts in Dubai.

With quick and easy access to Dubai Marina and The Walk, it boasts of private access to beautiful sandy shores of Jumeirah Beach. Enjoy the ease of connectivity through well–established road networks to major shopping malls, public transport links and schools.

#### 2 MINS

DRIVE TO THE NEAREST SHOPPING MALL

#### 10 MINS

DRIVE TO DUBAI

#### 5 MINS

DRIVE TO SHEIKH ZAYED ROAD

#### 20 MINS

DRIVE TO DUBAI INTERNATIONAL AIRPORT