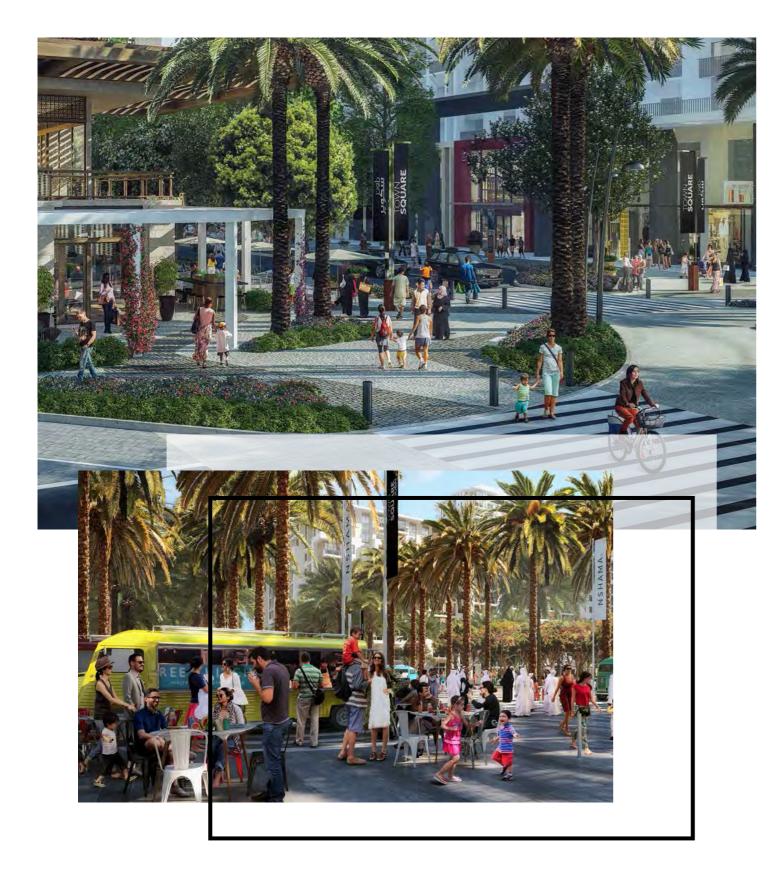

## THE **MASTER** PLAN

Town Square Dubai

Town**SquareFacts** 

10km Green & Jogging Trails

13km Cycling Trail

260,000 sqm of Parks

Over 50,000 sqm Town Square Park

8000 sqm Sports area

Over 500 Retail Outlets

Cinemas

Boutique Hotel

In a tranquil and intimate setting, RAWDA II combines the most extraordinary interior spaces and finishes with common recreational features and amenities to provide 500,000 sqft of extraordinary living. With sizes varying between 64 sqm and 256 sqm, each apartment gives the residents the best of both worlds: a lively mixed-use community and a haven of absolute intimacy.