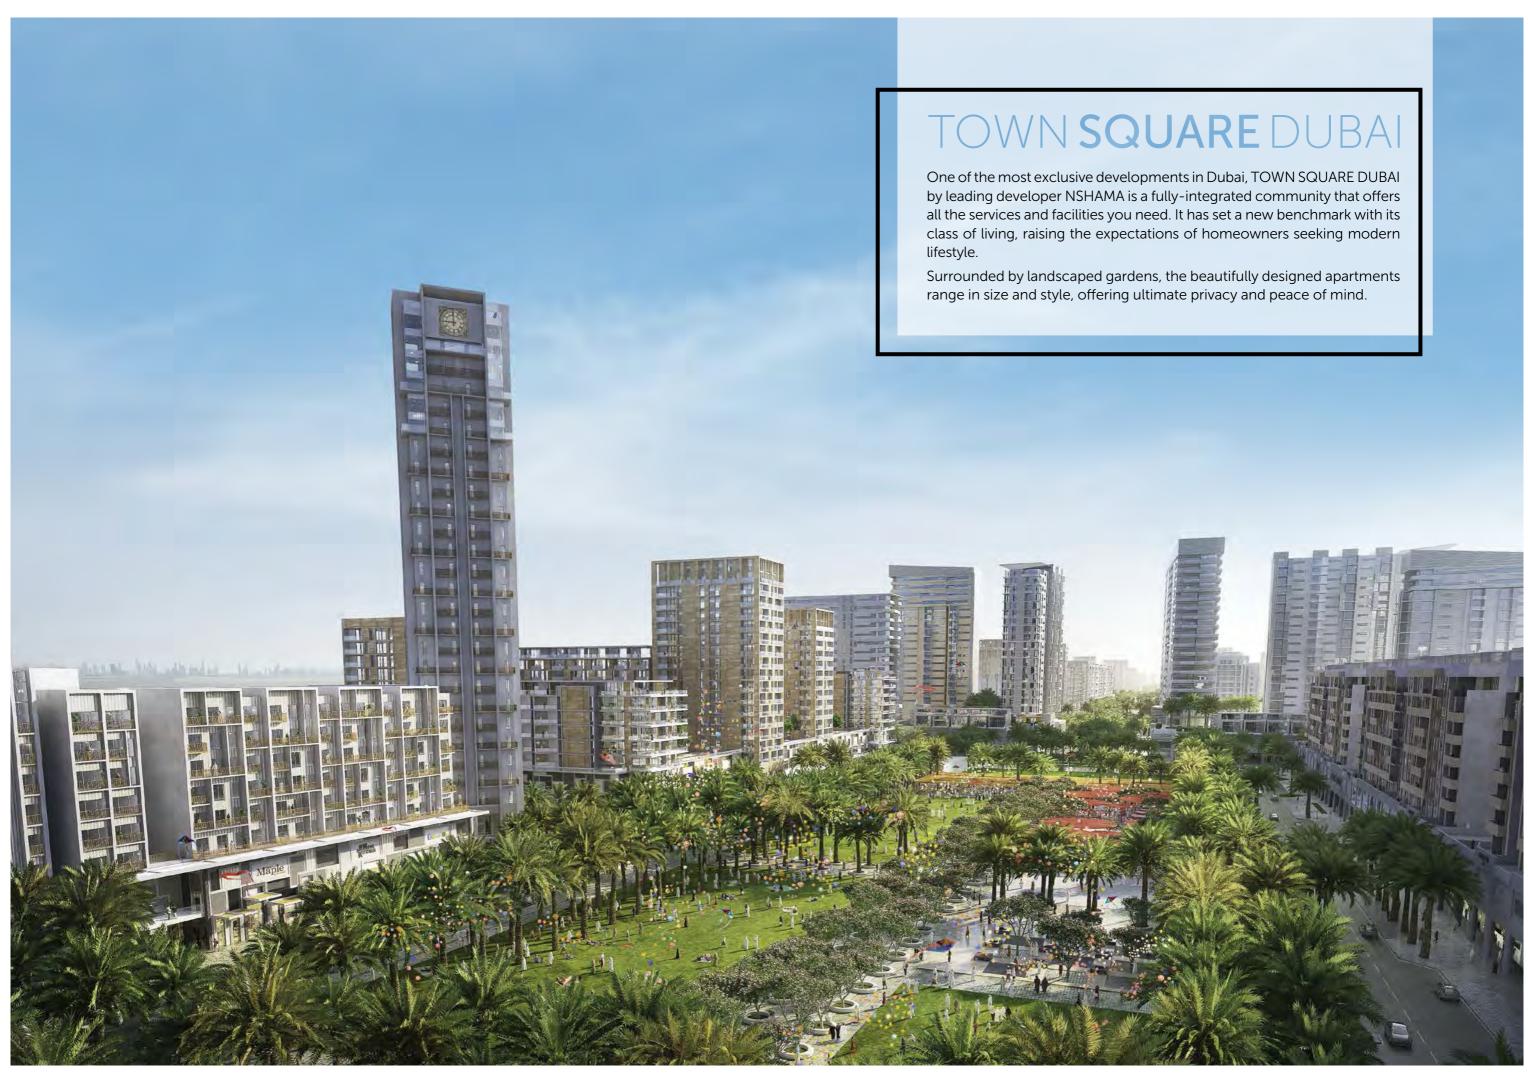

## THE **MASTER** PLAN

Town Square Dubai

Town**SquareFacts** 

10km Green & Jogging Trails

13km Cycling Trail

260,000 sqm of Parks

Over 50,000 sqm Town Square Park

8000 sqm Sports area

Over 500 Retail Outlets

Cinemas

Boutique Hotel

In a tranquil and intimate setting, RAWDA II combines the most extraordinary interior spaces and finishes with common recreational features and amenities to provide 500,000 sqft of extraordinary living. With sizes varying between 64 sqm and 256 sqm, each apartment gives the residents the best of both worlds: a lively mixed-use community and a haven of absolute intimacy.

## WHERE SPACE & TIME ARE TRULY YOURS

The architecture blends the traditional with the contemporary and offers residents a myriad of restaurants, shops and cultural venues, swimming pools, sun decks, children's play areas, gym and retail venues. All these facilities compliment the project's unique living experience all year round.