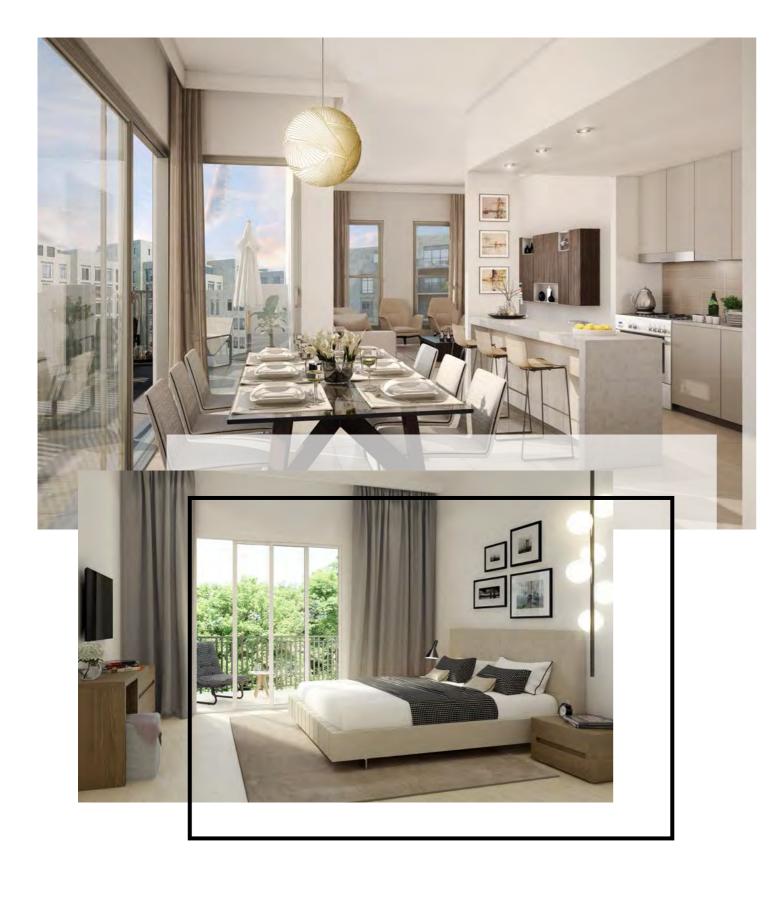

Over 500 Retail Outlets

Cinemas

Boutique Hotel

In a tranquil and intimate setting, RAWDA II combines the most extraordinary interior spaces and finishes with common recreational features and amenities to provide 500,000 sqft of extraordinary living. With sizes varying between 64 sqm and 256 sqm, each apartment gives the residents the best of both worlds: a lively mixed-use community and a haven of absolute intimacy.

## WHERE SPACE & TIME ARE TRULY YOURS

The architecture blends the traditional with the contemporary and offers residents a myriad of restaurants, shops and cultural venues, swimming pools, sun decks, children's play areas, gym and retail venues. All these facilities compliment the project's unique living experience all year round.