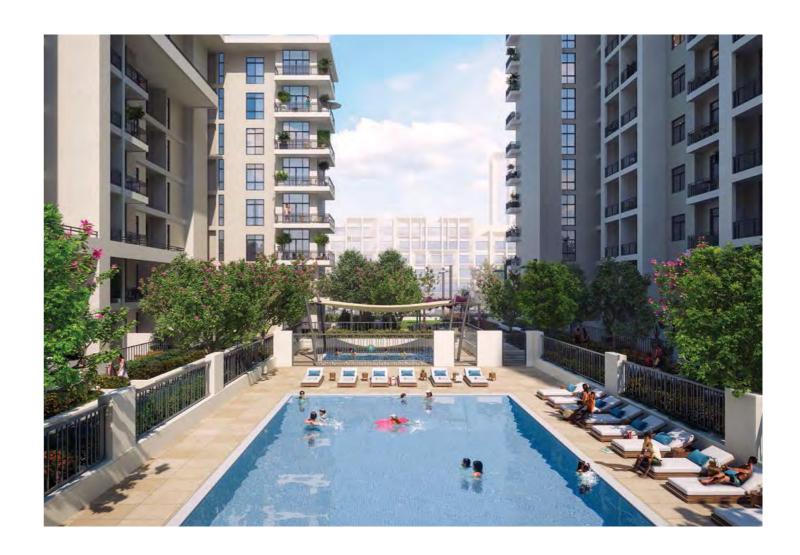

Over 500 Retail Outlets

Cinemas

Boutique Hotel

In a tranquil and intimate setting, RAWDA II combines the most extraordinary interior spaces and finishes with common recreational features and amenities to provide 500,000 sqft of extraordinary living. With sizes varying between 64 sqm and 256 sqm, each apartment gives the residents the best of both worlds: a lively mixed-use community and a haven of absolute intimacy.

## WHERE SPACE & TIME ARE TRULY YOURS

The architecture blends the traditional with the contemporary and offers residents a myriad of restaurants, shops and cultural venues, swimming pools, sun decks, children's play areas, gym and retail venues. All these facilities compliment the project's unique living experience all year round.