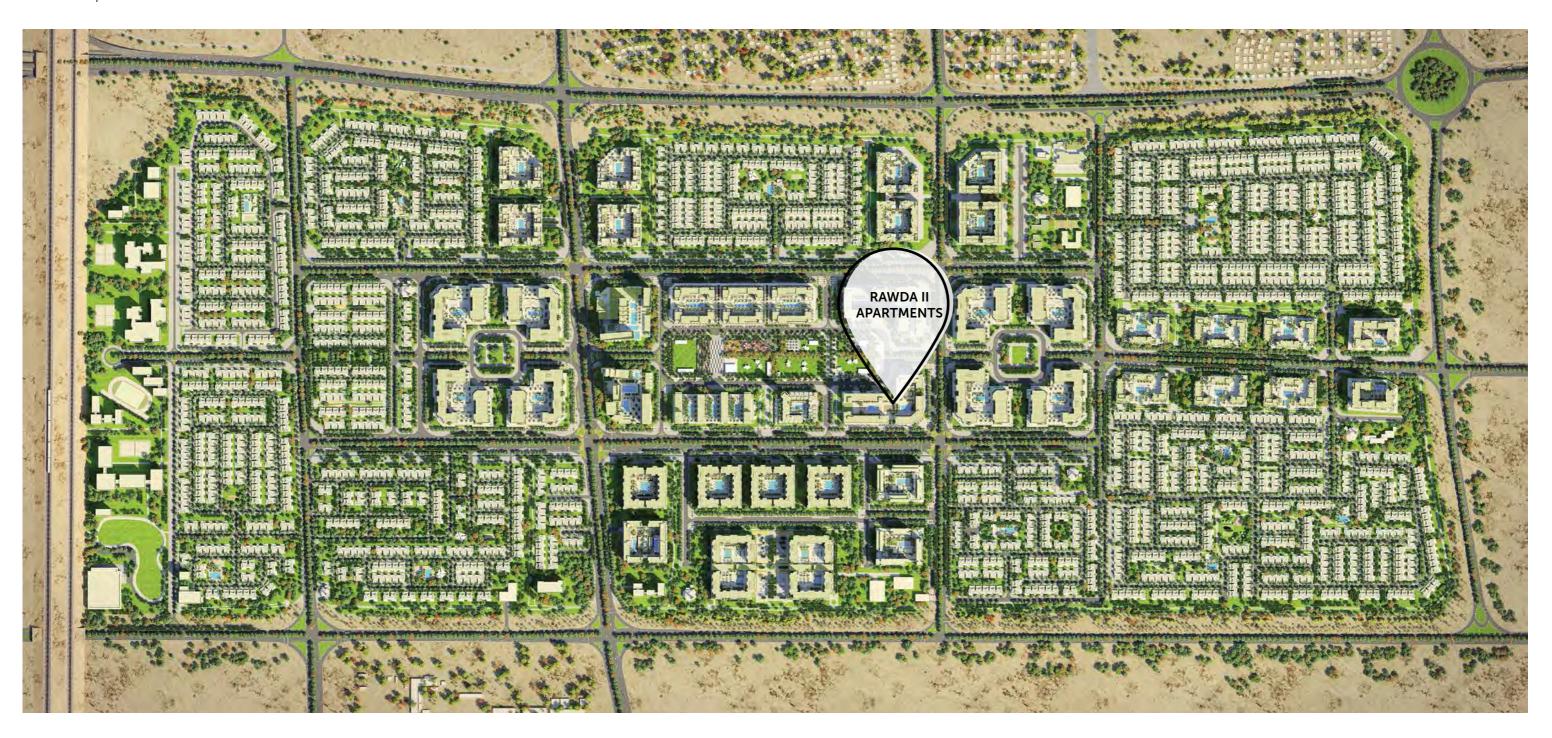

## THE **MASTER** PLAN

Town Square Dubai

Town**SquareFacts** 

10km Green & Jogging Trails

13km Cycling Trail

260,000 sqm of Parks

Over 50,000 sqm Town Square Park

8000 sqm Sports area