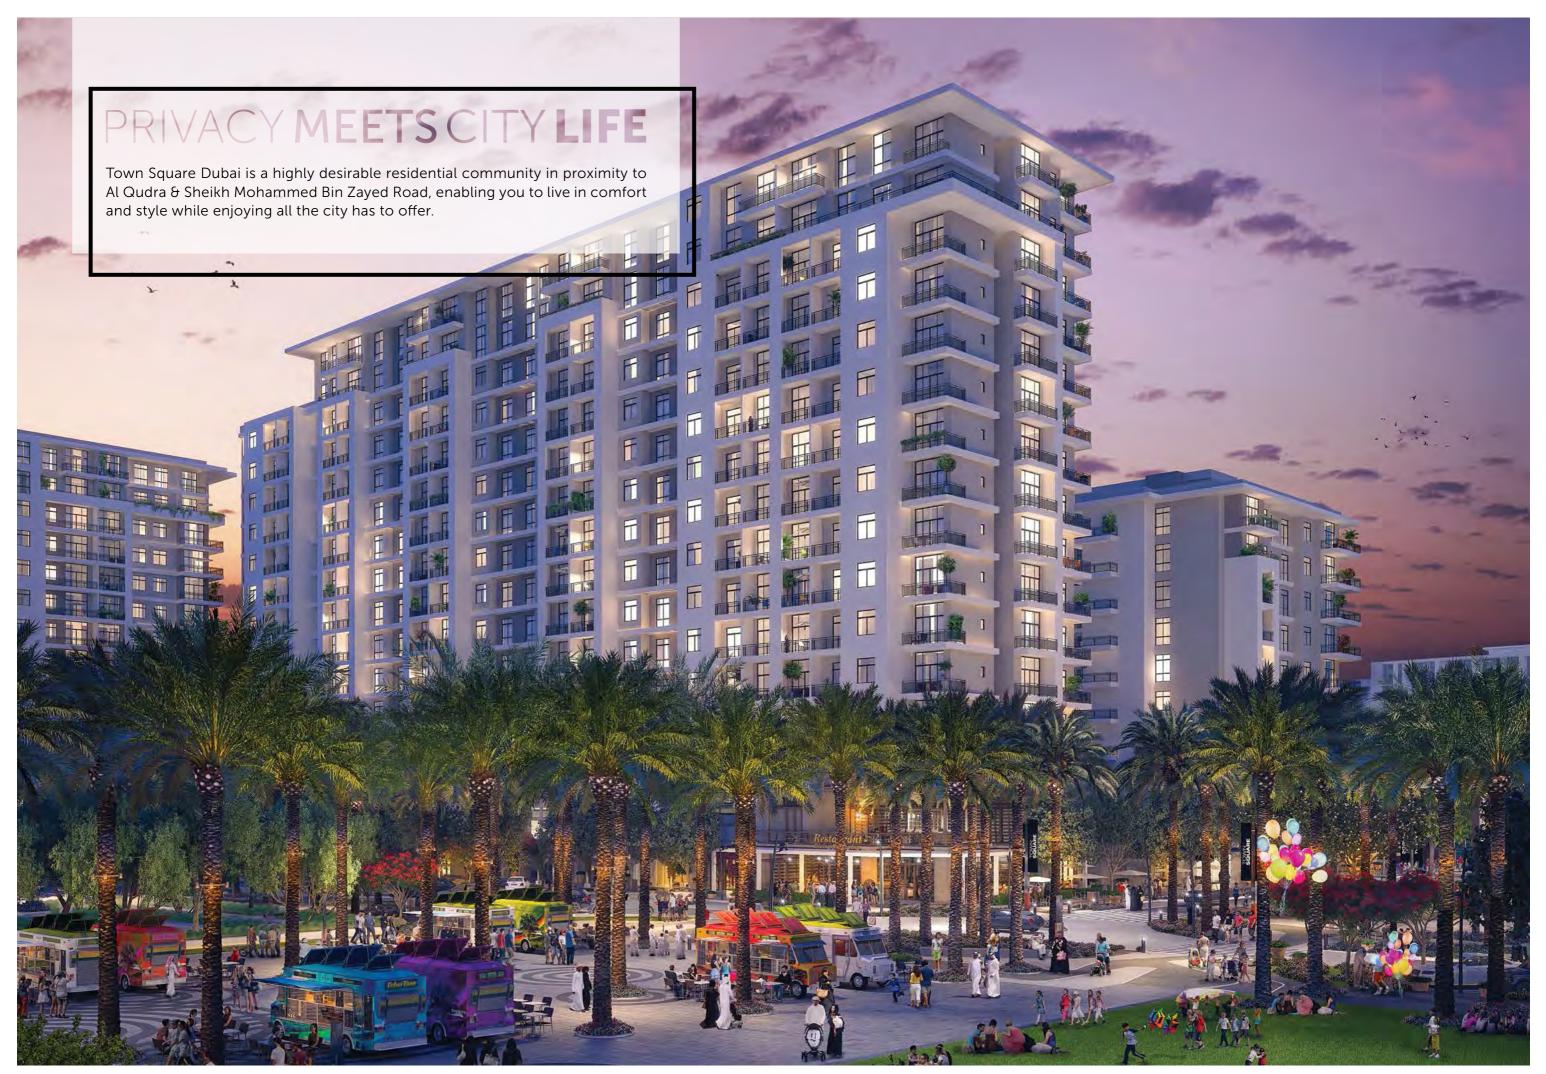

## THE **MASTER** PLAN

Town Square Dubai

Town**SquareFacts** 

10km Green & Jogging Trails

13km Cycling Trail

260,000 sqm of Parks

Over 50,000 sqm Town Square Park

8000 sqm Sports area

Over 500 Retail Outlets

Cinemas

Boutique Hotel

In a tranquil and intimate setting, RAWDA II combines the most extraordinary interior spaces and finishes with common recreational features and amenities to provide 500,000 sqft of extraordinary living. With sizes varying between 64 sqm and 256 sqm, each apartment gives the residents the best of both worlds: a lively mixed-use community and a haven of absolute intimacy.