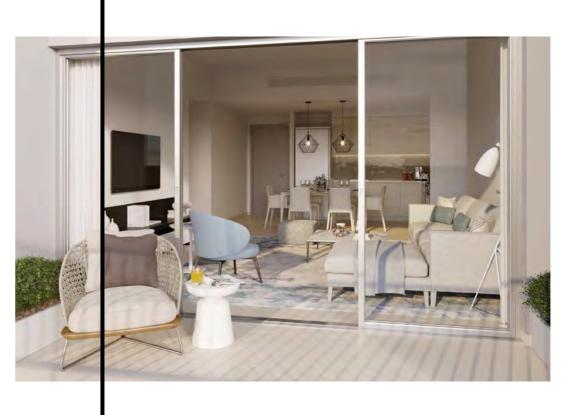

Over 500 Retail Outlets

Cinemas

Boutique Hotel

In a tranquil and intimate setting, RAWDA II combines the most extraordinary interior spaces and finishes with common recreational features and amenities to provide 500,000 sqft of extraordinary living. With sizes varying between 64 sqm and 256 sqm, each apartment gives the residents the best of both worlds: a lively mixed-use community and a haven of absolute intimacy.

## WHERE SPACE & TIME ARE TRULY YOURS

The architecture blends the traditional with the contemporary and offers residents a myriad of restaurants, shops and cultural venues, swimming pools, sun decks, children's play areas, gym and retail venues. All these facilities compliment the project's unique living experience all year round.