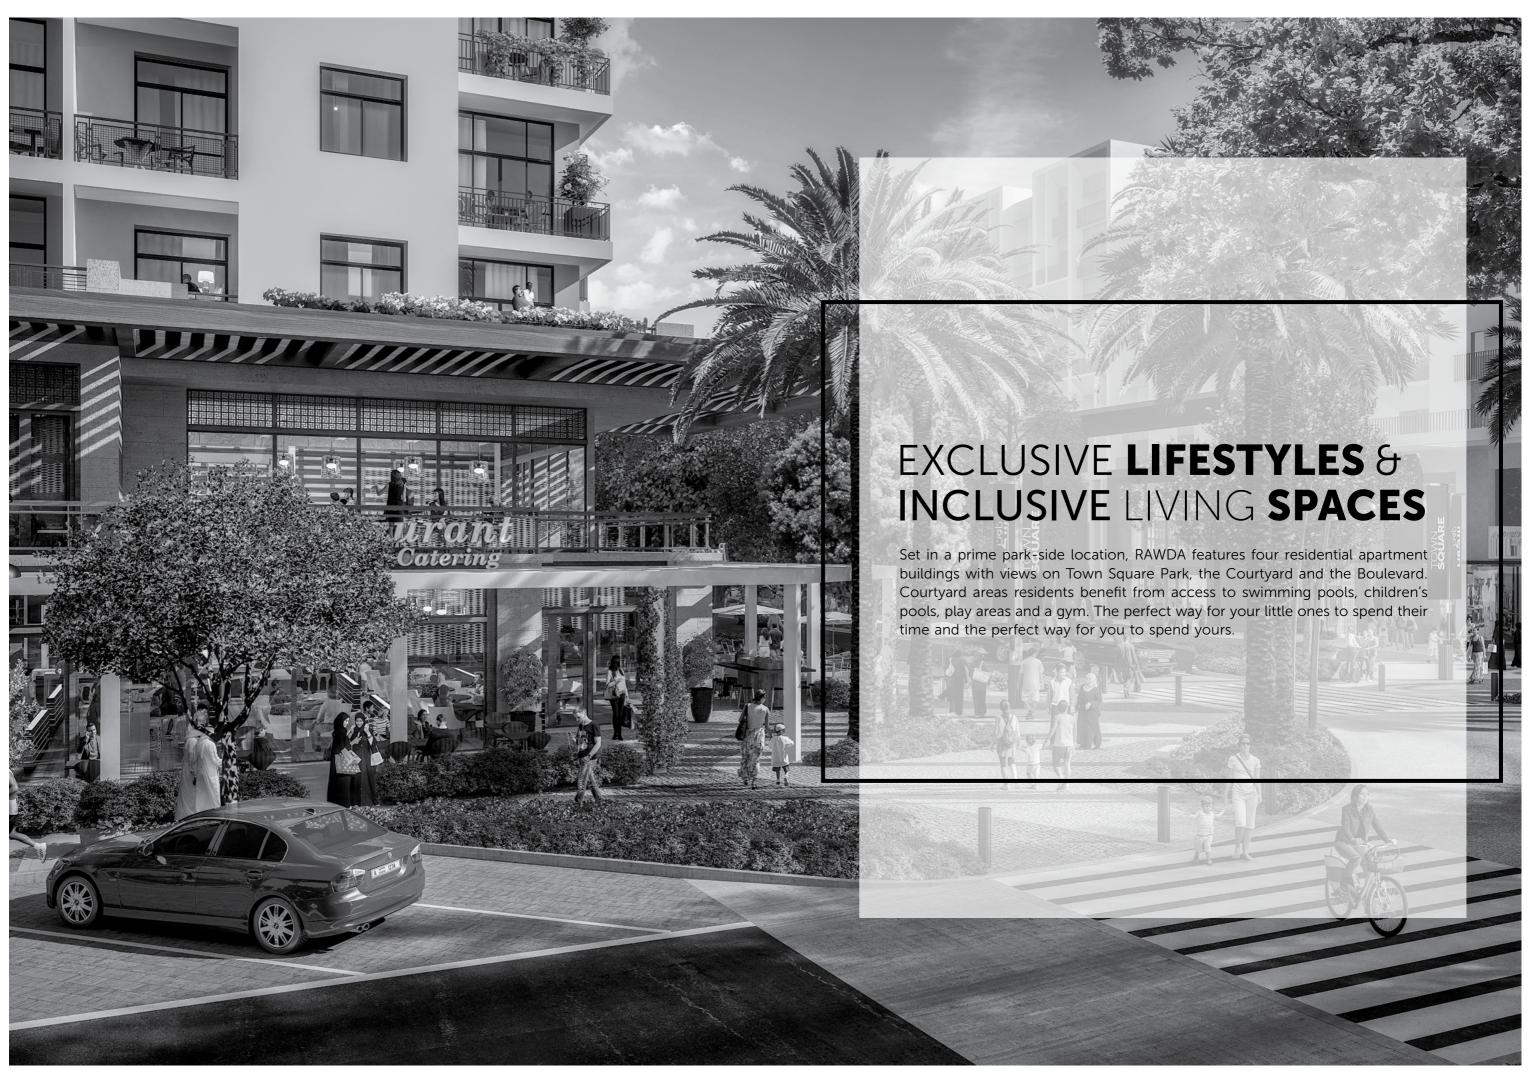

Over 500 Retail Outlets

Cinemas

Boutique Hotel

In a tranquil and intimate setting, RAWDA II combines the most extraordinary interior spaces and finishes with common recreational features and amenities to provide 500,000 sqft of extraordinary living. With sizes varying between 64 sqm and 256 sqm, each apartment gives the residents the best of both worlds: a lively mixed-use community and a haven of absolute intimacy.

## WHERE SPACE & TIME ARE TRULY YOURS

The architecture blends the traditional with the contemporary and offers residents a myriad of restaurants, shops and cultural venues, swimming pools, sun decks, children's play areas, gym and retail venues. All these facilities compliment the project's unique living experience all year round.