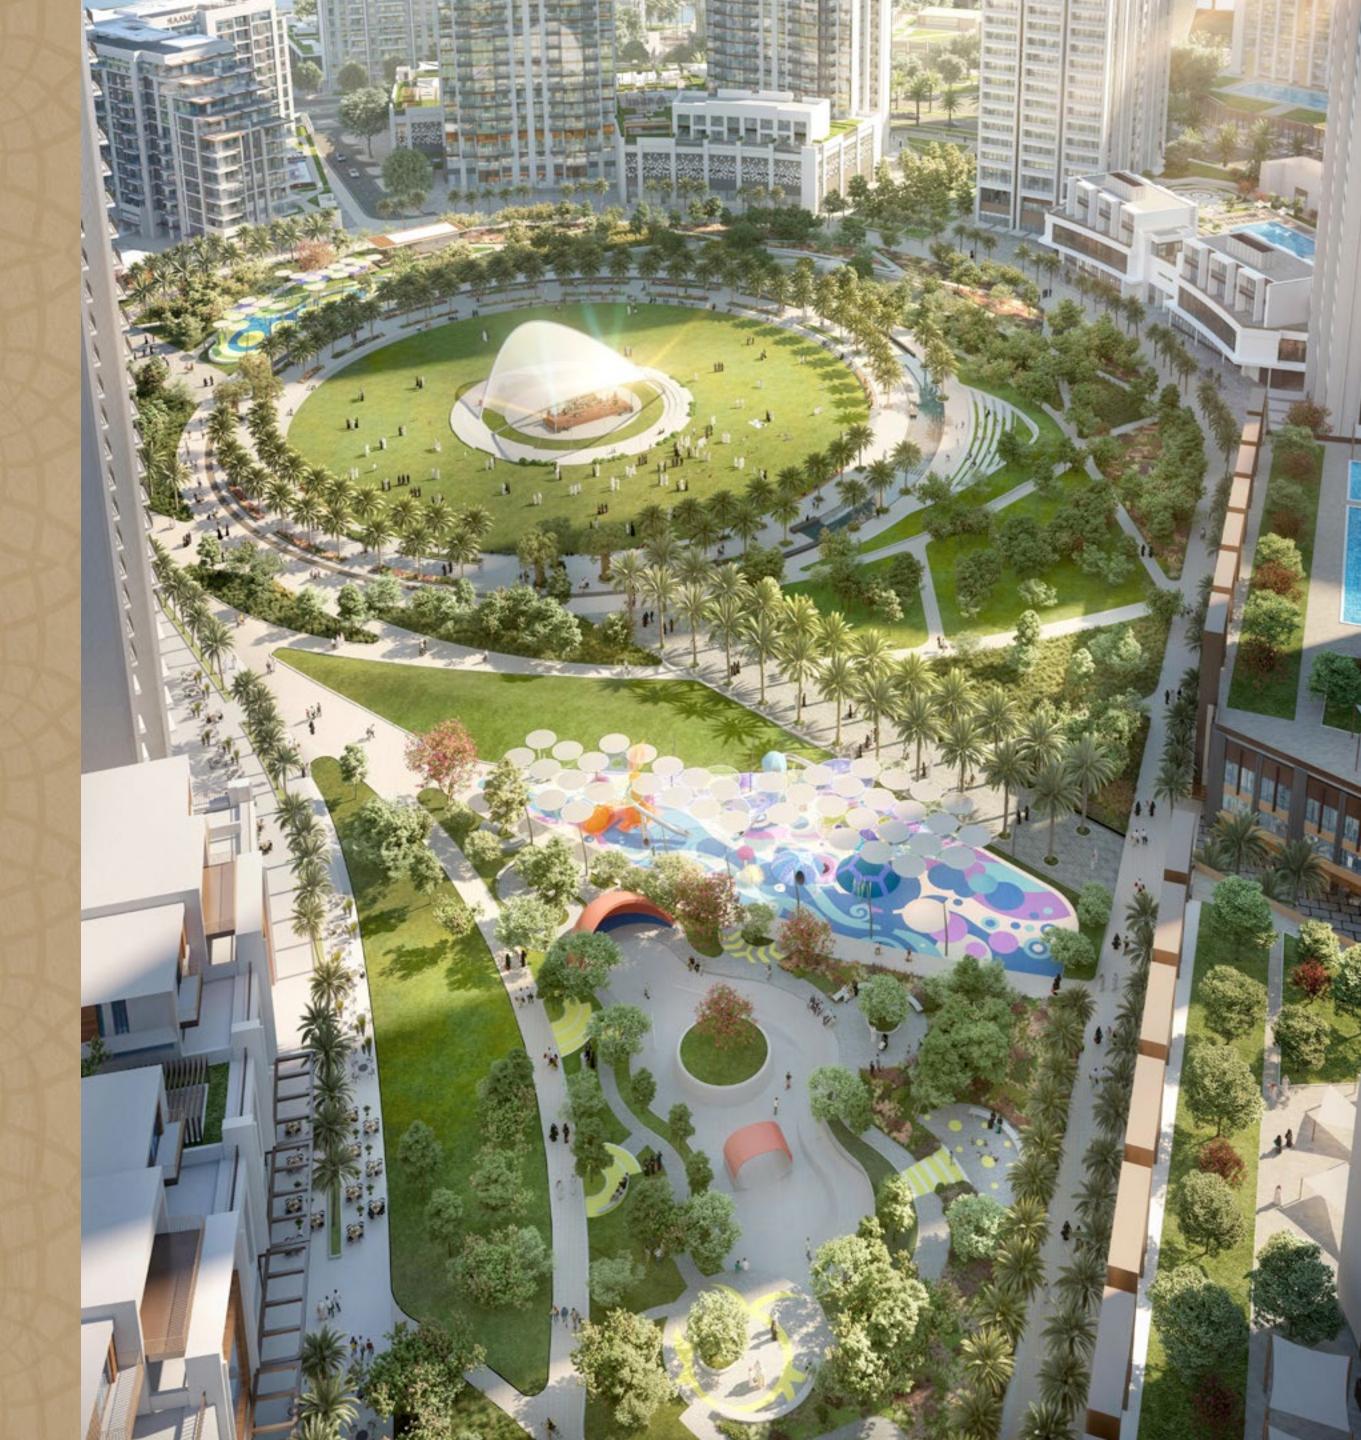

#### RELAX IN NATURE'S LAP

The lush and serene Island Park — the size of six football pitches — will be bustling with fun adventures and attractions for the whole family.

Welcoming visitors in August 2020

Dog Park

Kids' Play Area

Skating Areas

Splash Pad

Lawn Amphitheatre

Fitness Plaza