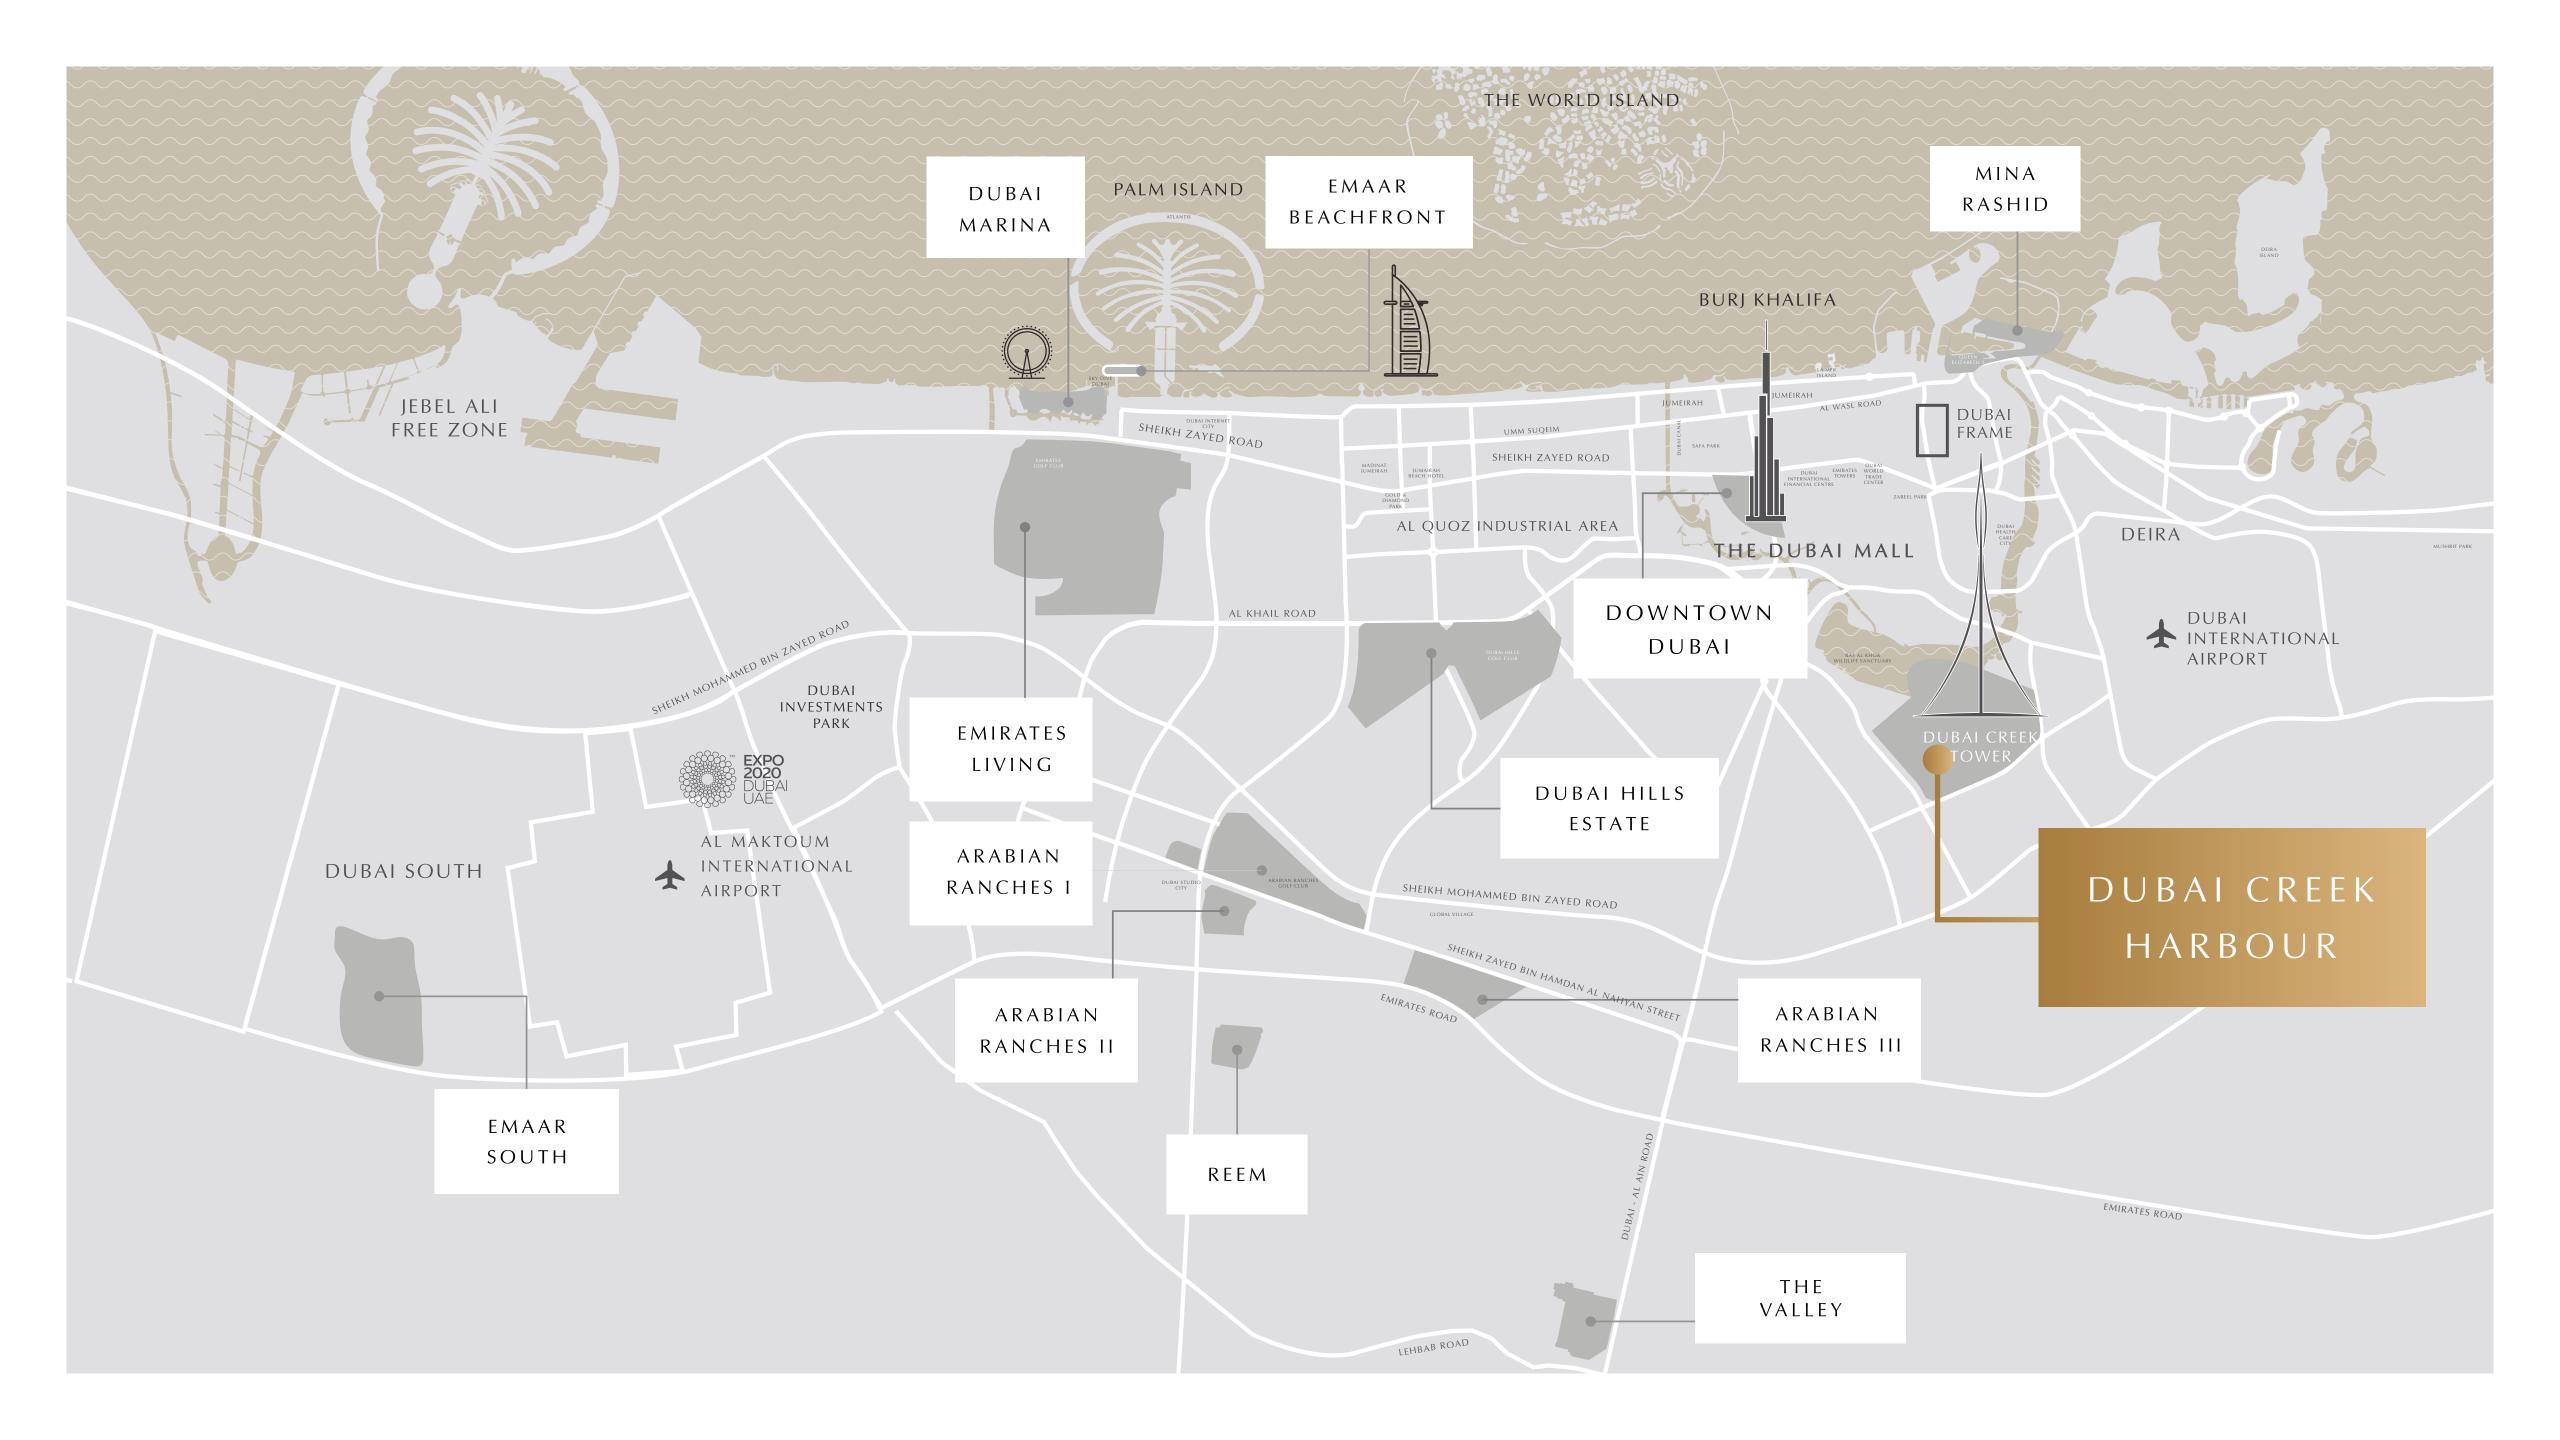

#### PERFECTLY CONNECTED

Dubai Creek Harbour features a fully-integrated transport system so you can get around Dubai with ease.

Residents and visitors will enjoy:

An Efficient Road & Bus Network

4 Metro Stations

A Convenient Interchange

3 Bridges Connecting to Creek Island

Water Taxis to
Downtown Dubai

PARK

DUBAI CREEK

TOWER