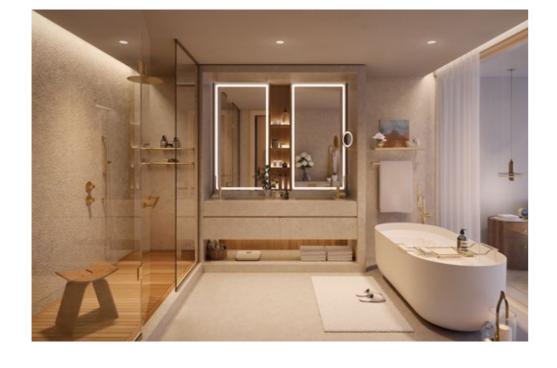

APARTMENT BATHROOMS

Bathrooms bring elements of natural beauty into your home with slatted teak shower flooring, stone-faced drawers, stone walls and floors, and a bush hammered feature wall. The bathroom treats you to a rain shower with a hand spray, as well as a contemporary free-standing bath with a floor-mounted tub filler. The feeling of calm and space is elevated further with backlit mirrors and a glazing wall in the bedroom.