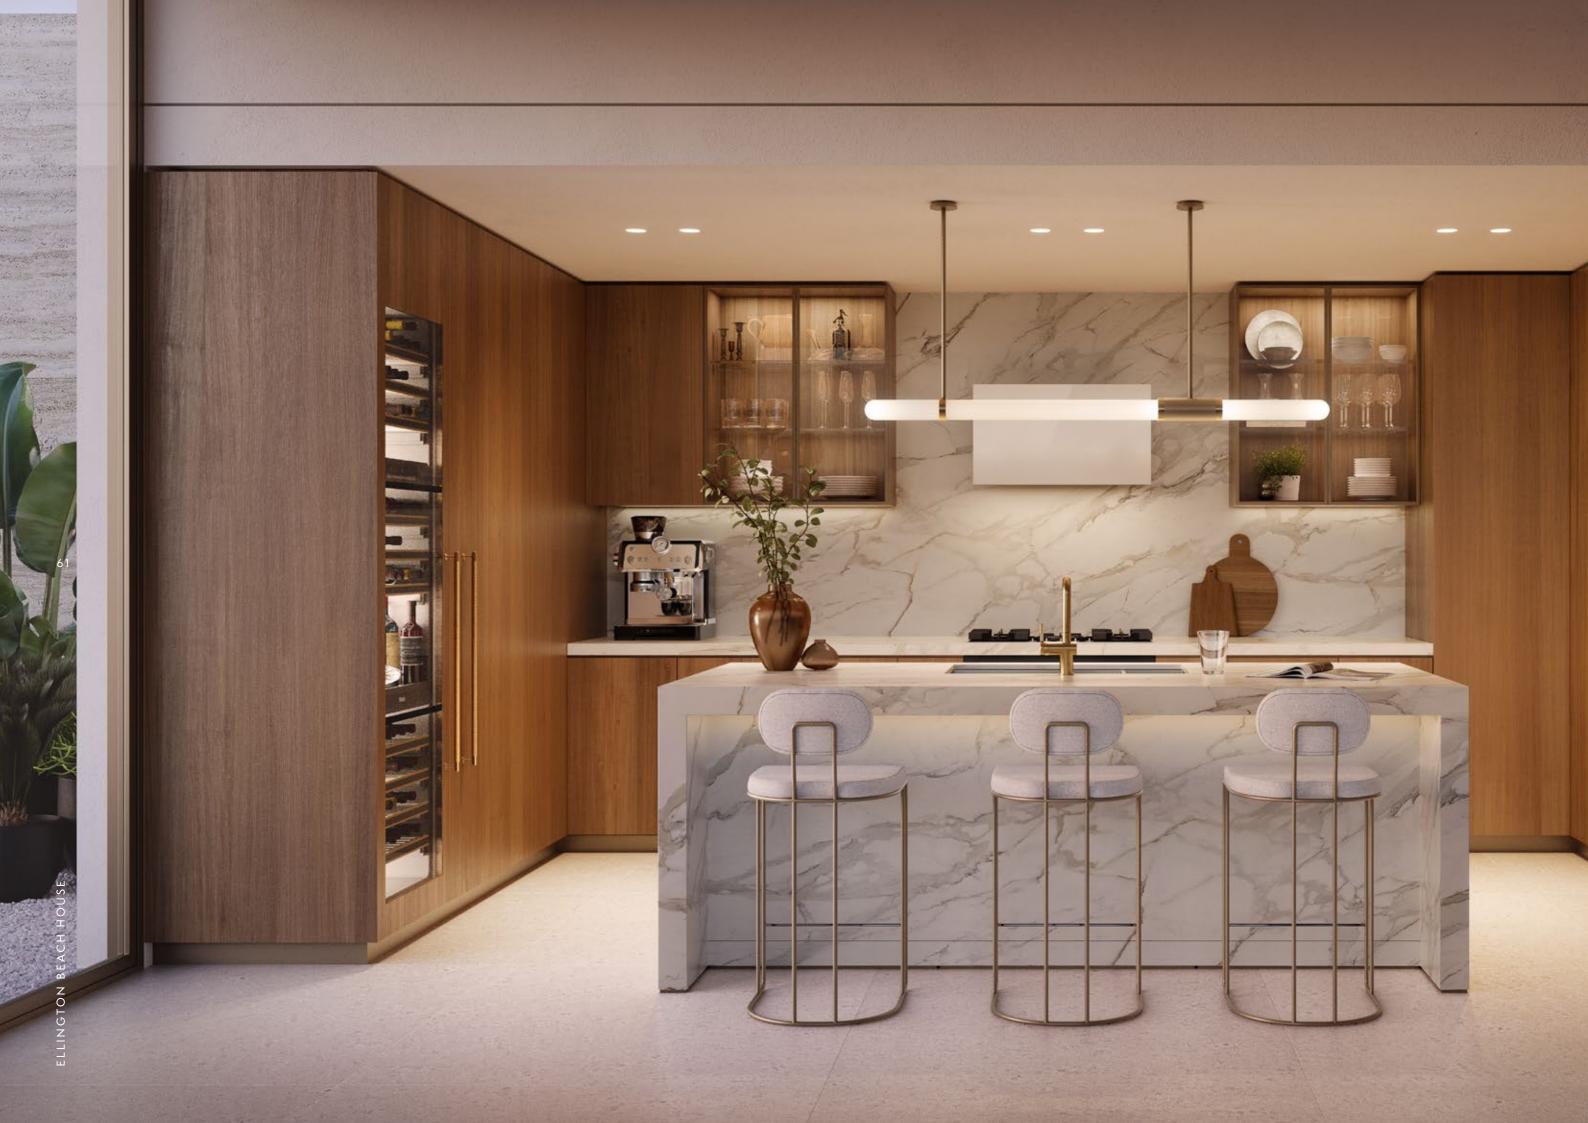

In the photo of the Raspberry &

Vanilla Lollipops, the ice cream

was poured directly into the

glasses after being made, and

it was left to freeze until solid.

When the shot glasses came out

The building's modern kitchens will be treasured by those who crave a life intertwined with design. Mid-tone wood cabinets demonstrate the apartment's impeccable craft while reflective glass, metal signature cabinets, Miele appliances and champagne-gold pull-out tap along with signature hardware and bespoke storage features make an unmistakable statement of refined elegance.