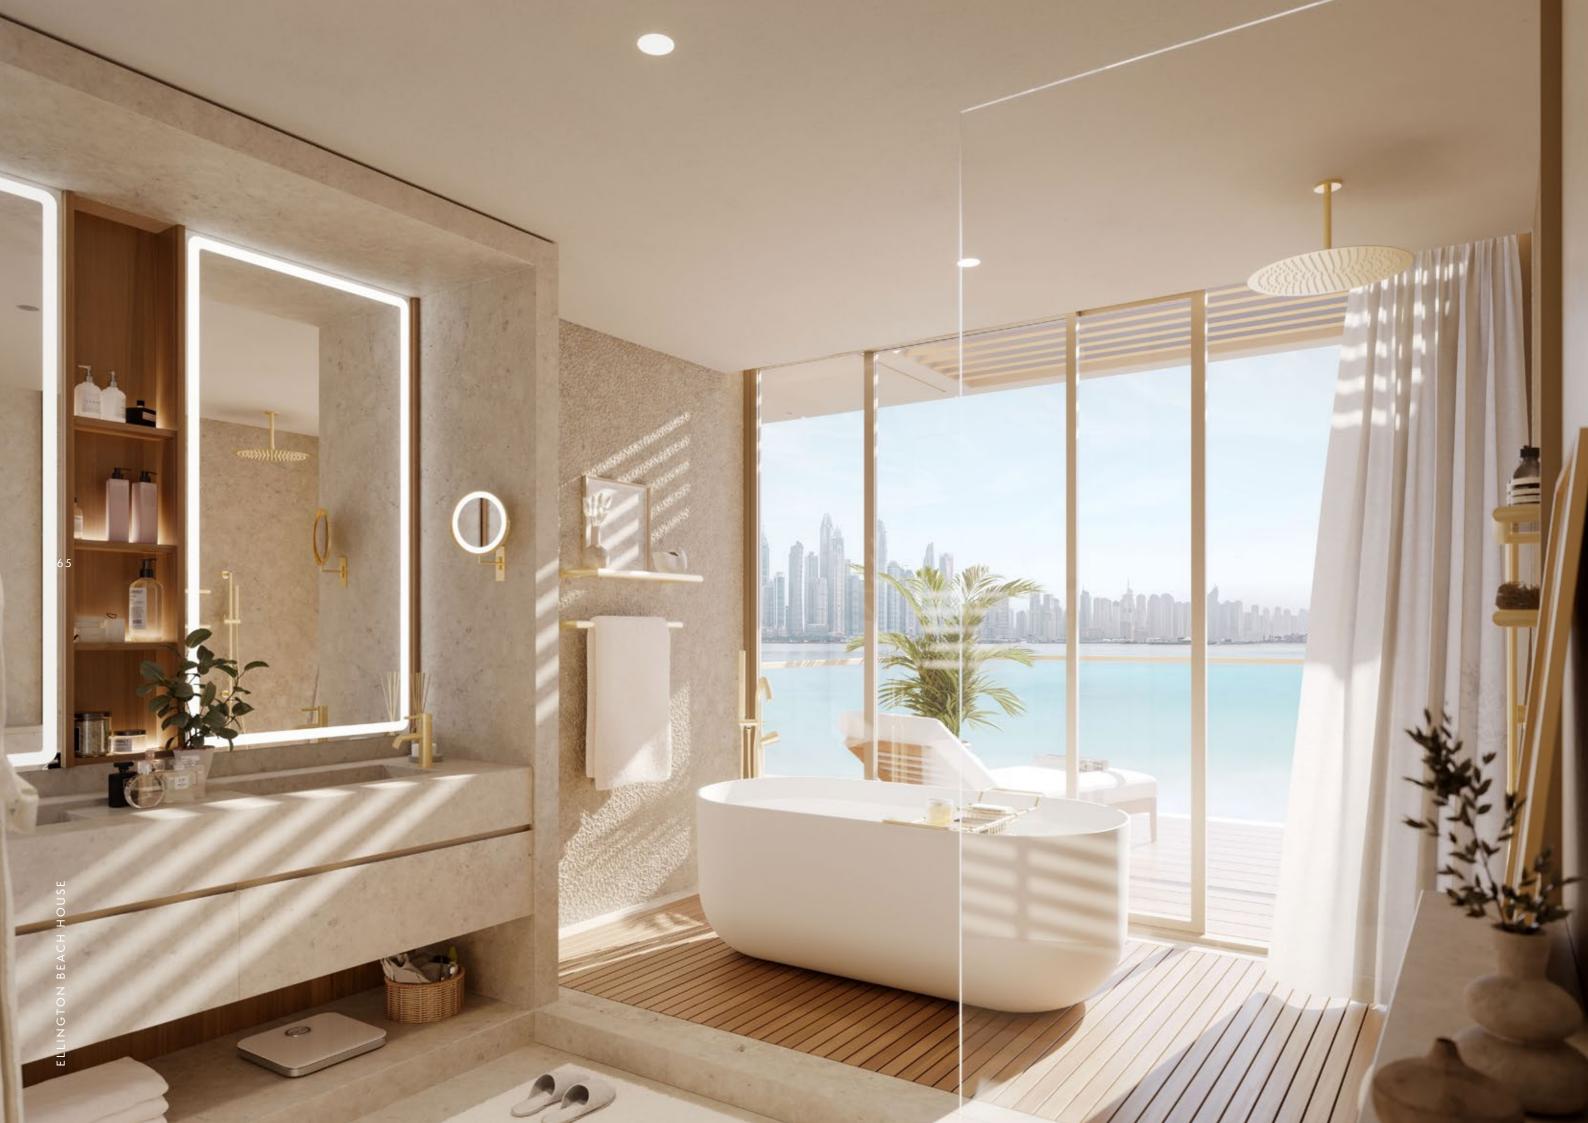

APARTMENT BATHROOMS

Bathrooms bring elements of natural beauty into your home with slatted teak shower flooring, stone-faced drawers, stone walls and floors, and a bush hammered feature wall. The bathroom treats you to a rain shower with a hand spray, as well as a contemporary free-standing bath with a floor-mounted tub filler. The feeling of calm and space is elevated further with backlit mirrors and a glazing wall in the bedroom.

APARTMENT BEDROOMS

Bedrooms follow the flow of the ocean while looking out across its vast expanse of blue. A sophisticated yet cosy interior opens up to your island surroundings with a curtain cove that reveals the beauty of the Gulf to begin every day.