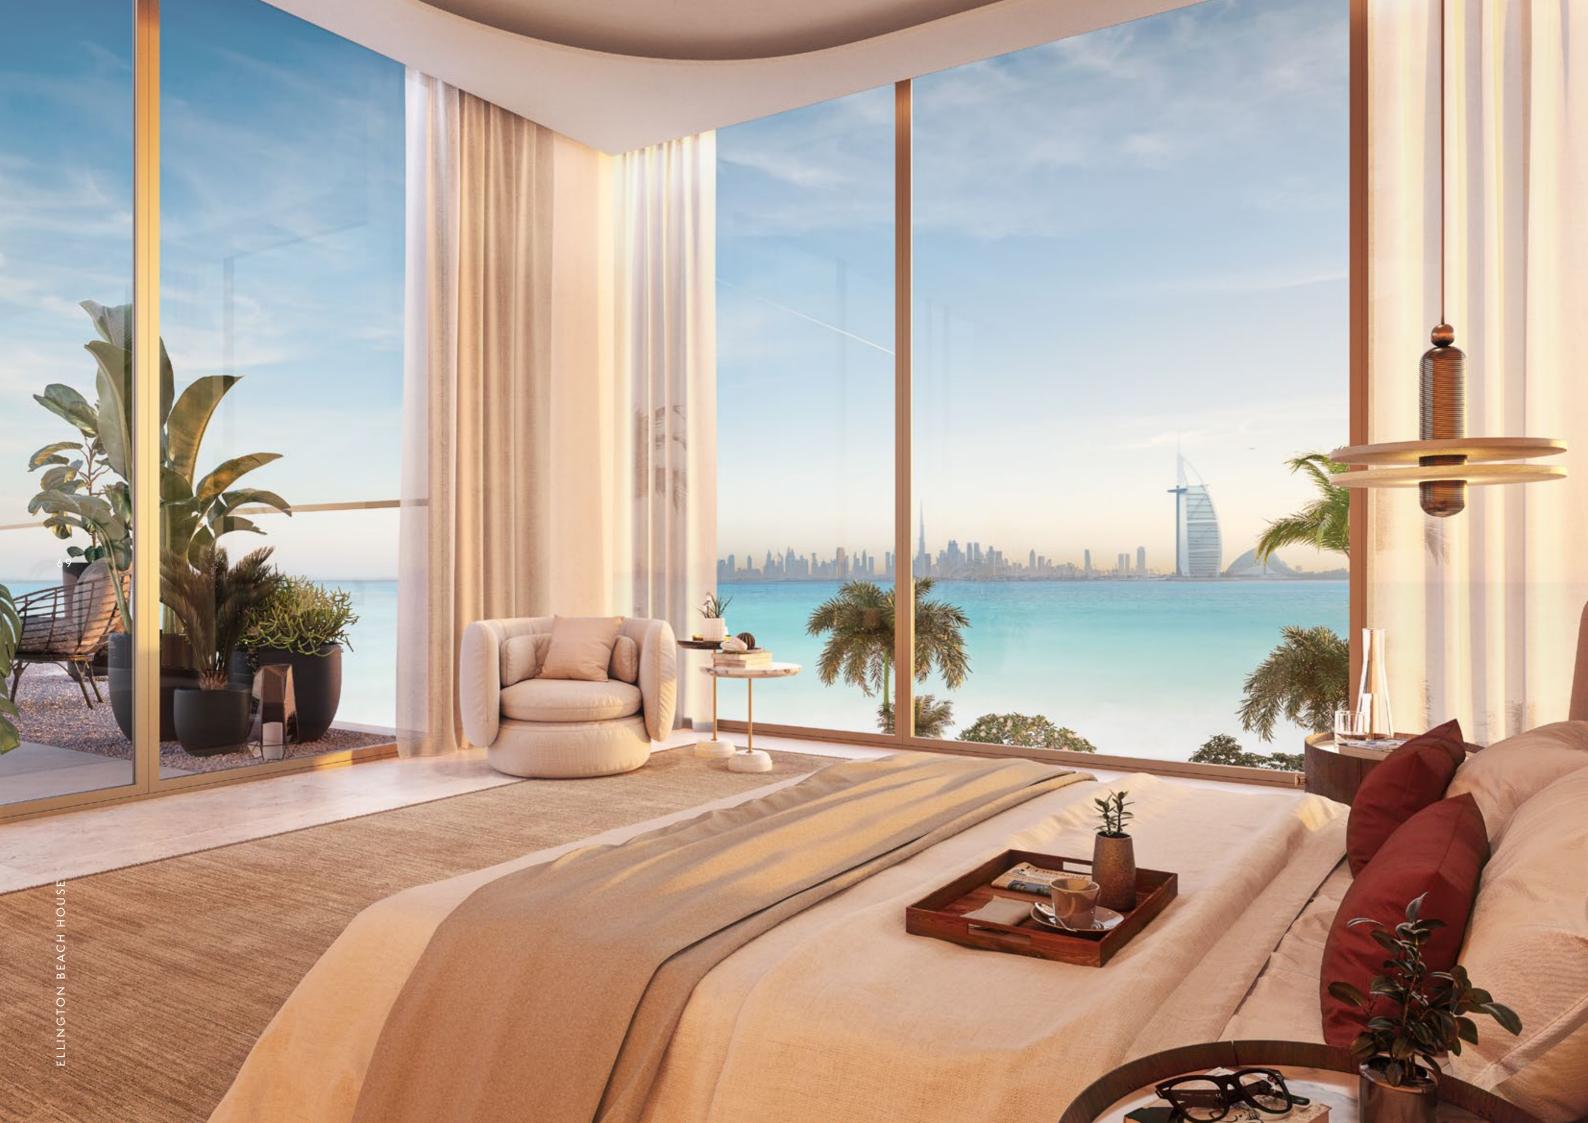

Directly adjacent to the dining room, living areas perfectly frame the horizon. Filtered through wide bronze-tinted windows, with curtain pockets and slim profile mullions, sunlight is gently introduced to the apartment, blanketing the stone floors in warm and welcoming tones.

APARTMENT BEDROOMS

Bedrooms follow the flow of the ocean while looking out across its vast expanse of blue. A sophisticated yet cosy interior opens up to your island surroundings with a curtain cove that reveals the beauty of the Gulf to begin every day.