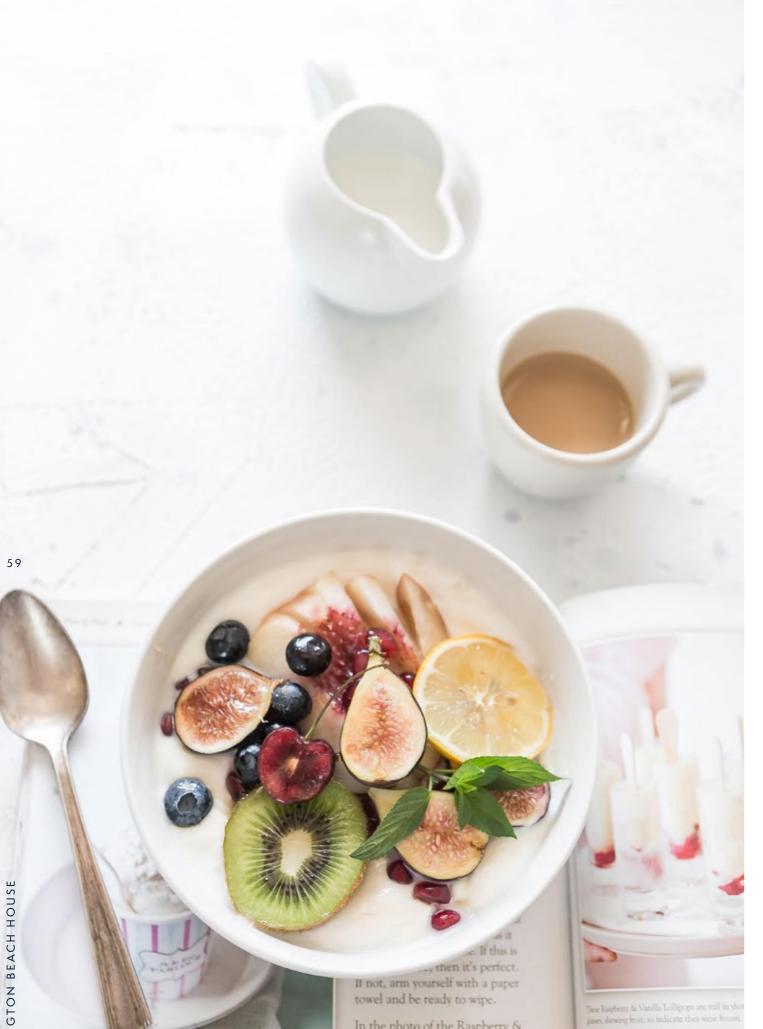

In the photo of the Raspberry &

Vanilla Lollipops, the ice cream

was poured directly into the

glasses after being made, and

it was left to freeze until solid.

When the shot glasses came out

The building's modern kitchens will be treasured by those who crave a life intertwined with design. Mid-tone wood cabinets demonstrate the apartment's impeccable craft while reflective glass, metal signature cabinets, Miele appliances and champagne-gold pull-out tap along with signature hardware and bespoke storage features make an unmistakable statement of refined elegance.