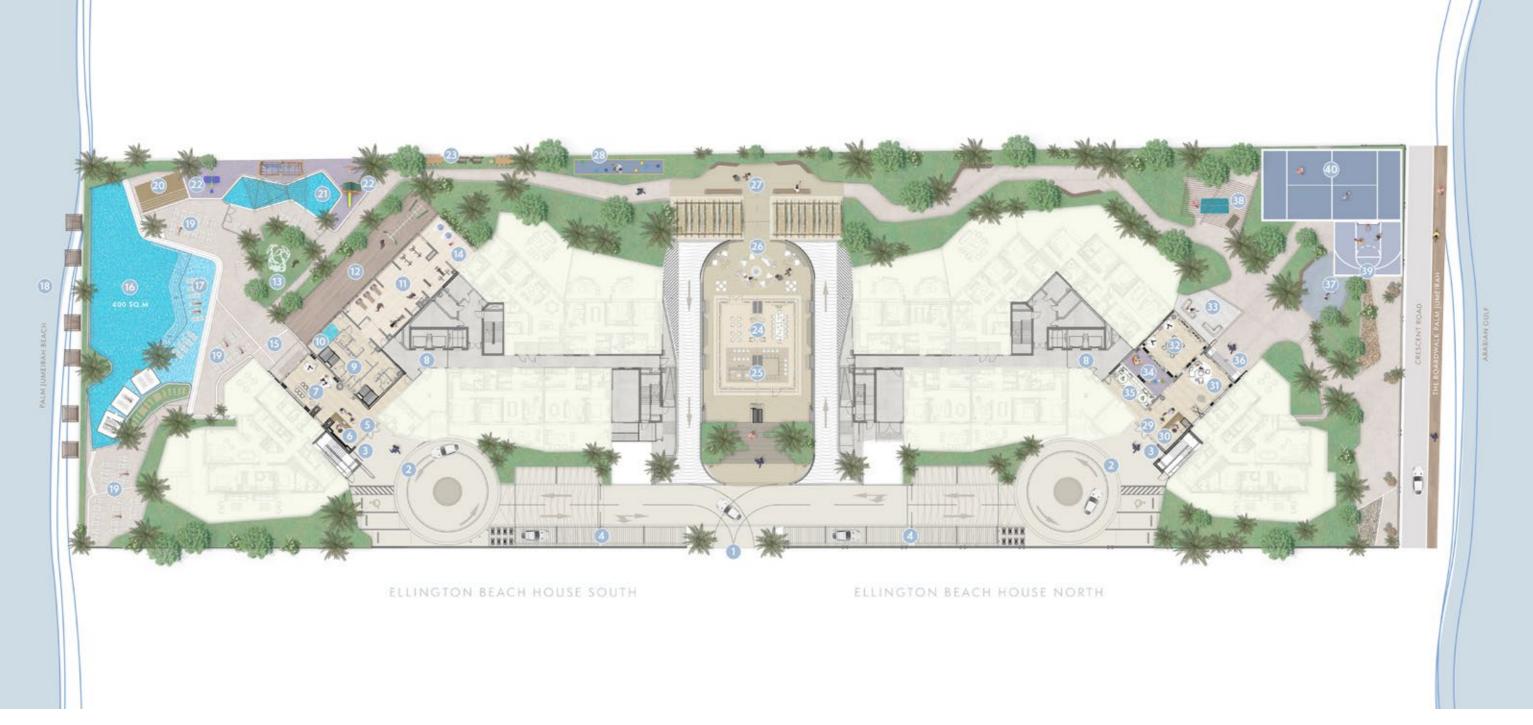

| 01               | 06                   | 11             | 16               | 21            | 26               |
|------------------|----------------------|----------------|------------------|---------------|------------------|
| MAIN             | SOUTH LOBBY          | INDOOR         | LEISURE AND      | SHADED KIDS'  | OUTDOOR          |
| ENTRANCE         | RECEPTION            | FITNESS AREA   | LOUNGE POOL      | POOL          | ENTERTAINMENT    |
|                  |                      |                |                  |               | & CIGAR TERRACE  |
| 02               | 07                   | 12             | 17               | 22            |                  |
| DROP-OFF         | SOUTH LOBBY          | OUTDOOR        | BAJA             | OUTDOOR KIDS' | 27               |
| AREAS            | LOUNGE AREA          | FITNESS AREA   | SHELF            | PLAY AREA     | OUTDOOR LOUNGE   |
|                  |                      |                |                  |               | TERRACE          |
| 03               | 08                   | 13             | 18               | 23            |                  |
| VALET            | LIFT                 | URBAN          | PALM JUMEIRAH    | BARBECUE AREA | 28               |
| PARKING          | LOBBIES              | FITNESS TREE   | BEACH            |               | BOCCE BALL COURT |
|                  |                      |                |                  | 24            |                  |
| 04               | 09                   | 14             | 19               | CLUBHOUSE     | 29               |
| COVERED VISITORS | CHANGE, STEAM        | YOGA & PILATES | SUN LOUNGERS     |               | NORTH LOBBY      |
| PARKING          | SHOWER & SAUNA       | STUDIO         | AREA             | 25            | ENTRANCE         |
|                  | ROOMS                |                |                  | KITCHEN/BAR   |                  |
| 05               |                      | 15             | 20               | FOR PRIVATE   | 30               |
| SOUTH LOBBY      | 10                   | ACCESS TO POOL | OUTDOOR          | FUNCTIONS     | NORTH LOBBY      |
| ENTRANCE         | HYDROTHERAPY<br>POOL | AND DECK       | REFRESHMENT AREA |               | RECEPTION&       |

31

NORTH LOBBY LOUNGE AREA

#### 32

COMMUNAL OFFICE & WORKSPACES

#### 33

NORTH LOBBY TERRACE

#### 34

INDOOR KIDS' PLAY AREA

#### 35

BATHROOM FOR PEOPLE OF DETERMINATION

#### 36

ACCESS TO OUTDOOR ACTIVITY ZONE

#### 37 VIEWING DECK

38 OUTDOOR GAMES TABLE ZONE

#### *39*

URBAN BASKETBALL AREA

#### 40

PADEL TENNIS COURT

ELLINGTON