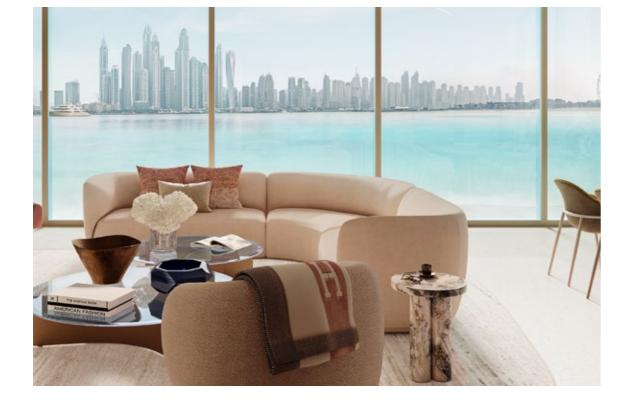

## IN TUNE WITH

NATURE

The apartments and penthouses of Ellington Beach House go beyond what is expected of private beach living as part of the ever-expanding island community of Palm Jumeirah.

APARTMENT LIVING AREAS

Directly adjacent to the dining room, living areas perfectly frame the horizon. Filtered through wide bronze-tinted windows, with curtain pockets and slim profile mullions, sunlight is gently introduced to the apartment, blanketing the stone floors in warm and welcoming tones.

In the photo of the Raspberry &

Vanilla Lollipops, the ice cream

was poured directly into the

glasses after being made, and

it was left to freeze until solid.

When the shot glasses came out

The building's modern kitchens will be treasured by those who crave a life intertwined with design. Mid-tone wood cabinets demonstrate the apartment's impeccable craft while reflective glass, metal signature cabinets, Miele appliances and champagne-gold pull-out tap along with signature hardware and bespoke storage features make an unmistakable statement of refined elegance.