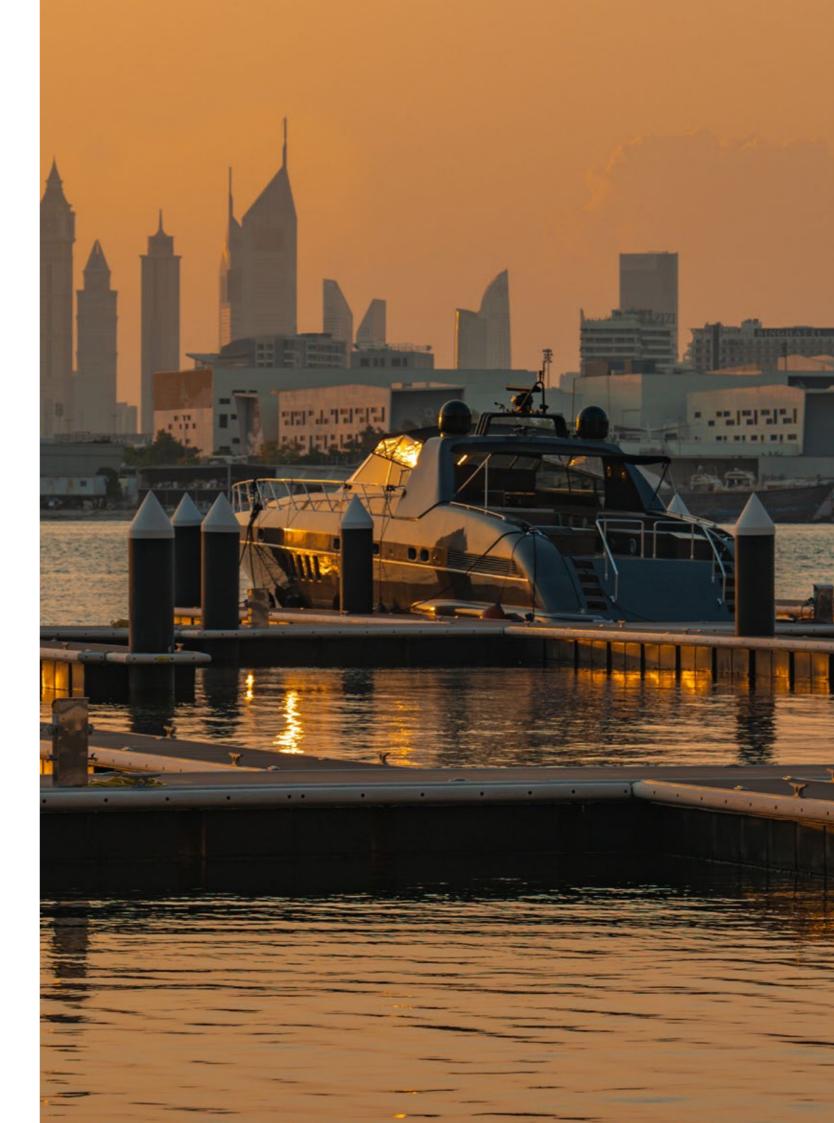

### A NEW BREED OF ICON

Ellington Beach House is a new lifestyle icon perched on the tranquil east crescent of Palm Jumeirah. Capturing the essence and elegance of a sophisticated private members club, it is positioned to follow the solar pathway overhead — watching the sun rise over the Gulf and set over Dubai's skyline from its panoramic views.

#### FRAMING THE GULF

Palm Jumeirah embodies a modern era of leisure and innovation. Yet through its relationship with the sea, it is forever linked to Dubai's maritime heritage by 17 fronds and a crescent-shaped outer beach reconnecting the city with the restorative effects of the ocean. Far more than an island, The Palm is a true marvel of engineering symbolistic of the region's yearning for individualism and modernisation.

Boutique hotels, fine dining, malls and architectural landmarks are connected with a network of roads leading back into the heart of the city. However, it's when you approach from the water that Palm Jumeirah's full magnificence—framed by the Dubai skyline—is best poised to capture hearts and imaginations.