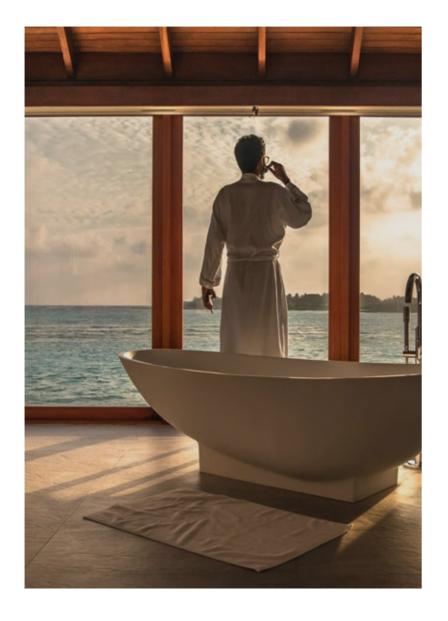

APARTMENT BATHROOMS

Bathrooms bring elements of natural beauty into your home with slatted teak shower flooring, stone-faced drawers, stone walls and floors, and a bush hammered feature wall. The bathroom treats you to a rain shower with a hand spray, as well as a contemporary free-standing bath with a floor-mounted tub filler. The feeling of calm and space is elevated further with backlit mirrors and a glazing wall in the bedroom.