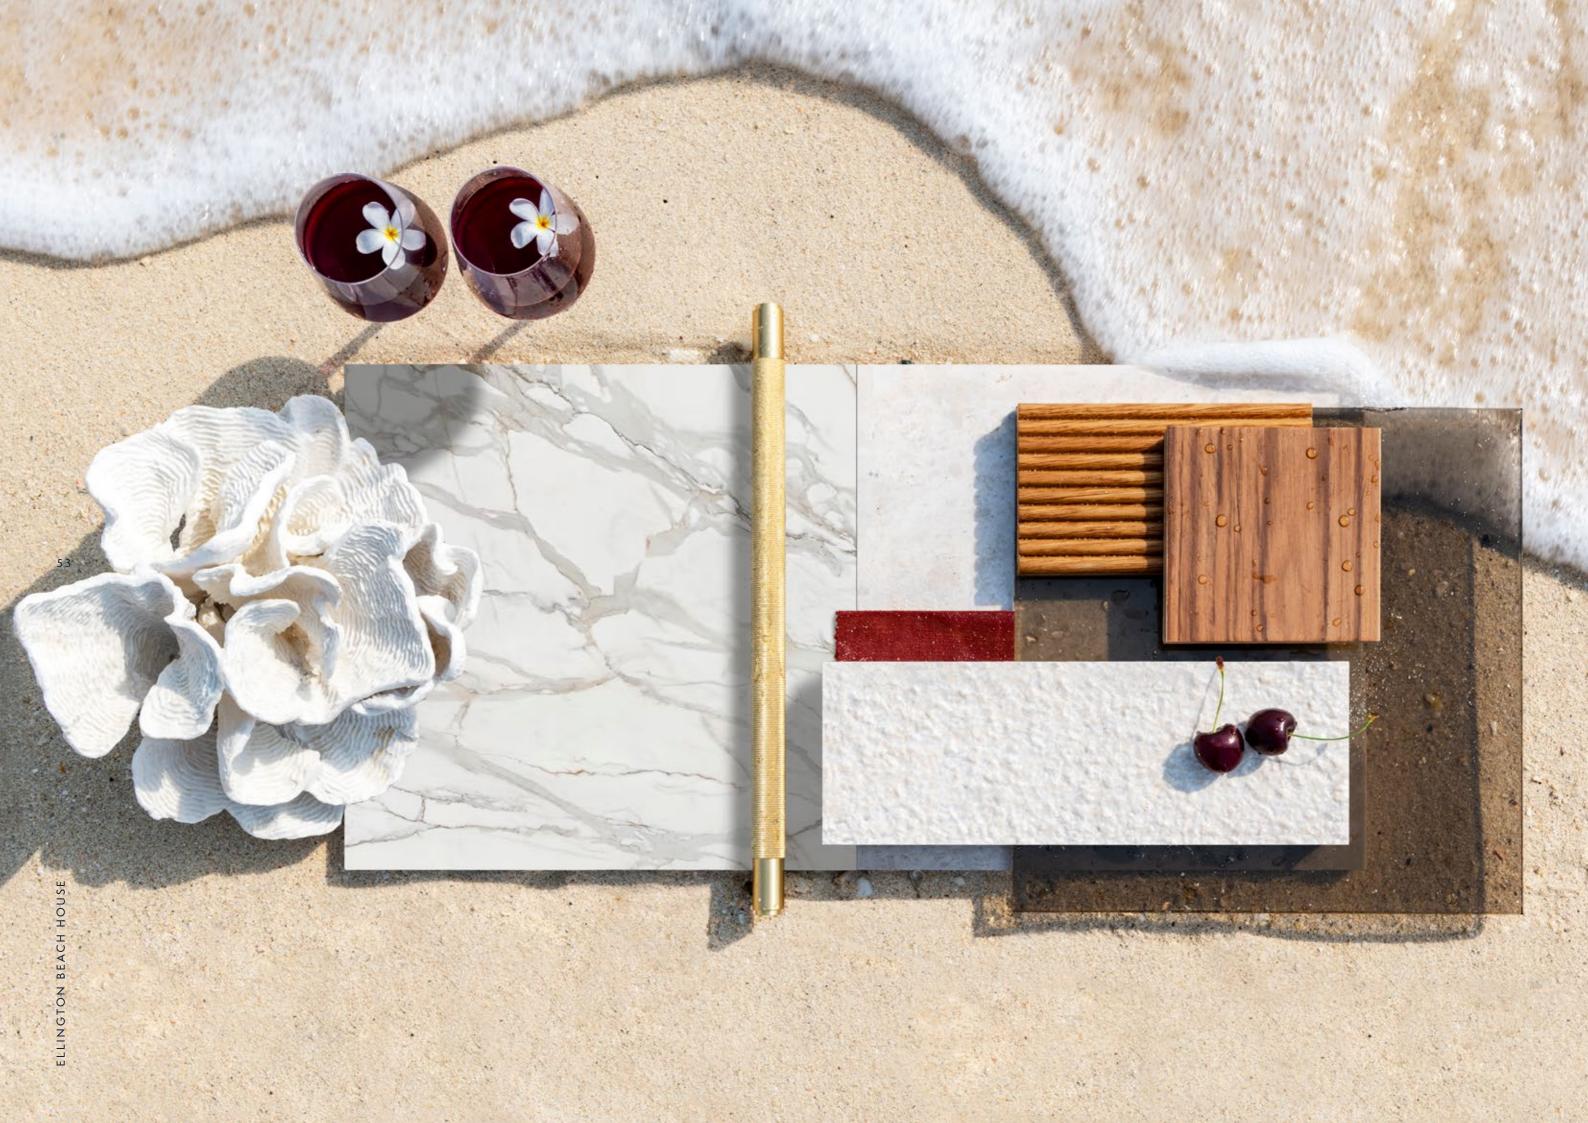

#### THE ESSENCE OF HOME WITH A BOLD DEPTH OF CHARACTER

While maximising panoramic views, the interiors of Ellington Beach House connect residents to the sea through free-flowing textures, natural materials and open spaces. Cues from the surrounding environment bring an abundant sense of peace to a modern and expressive design consisting of graphic forms and contrasting accents of color.

Directly adjacent to the dining room, living areas perfectly frame the horizon. Filtered through wide bronze-tinted windows, with curtain pockets and slim profile mullions, sunlight is gently introduced to the apartment, blanketing the stone floors in warm and welcoming tones.

In the photo of the Raspberry &

Vanilla Lollipops, the ice cream

was poured directly into the

glasses after being made, and

it was left to freeze until solid.

When the shot glasses came out

The building's modern kitchens will be treasured by those who crave a life intertwined with design. Mid-tone wood cabinets demonstrate the apartment's impeccable craft while reflective glass, metal signature cabinets, Miele appliances and champagne-gold pull-out tap along with signature hardware and bespoke storage features make an unmistakable statement of refined elegance.

APARTMENT BATHROOMS

Bathrooms bring elements of natural beauty into your home with slatted teak shower flooring, stone-faced drawers, stone walls and floors, and a bush hammered feature wall. The bathroom treats you to a rain shower with a hand spray, as well as a contemporary free-standing bath with a floor-mounted tub filler. The feeling of calm and space is elevated further with backlit mirrors and a glazing wall in the bedroom.