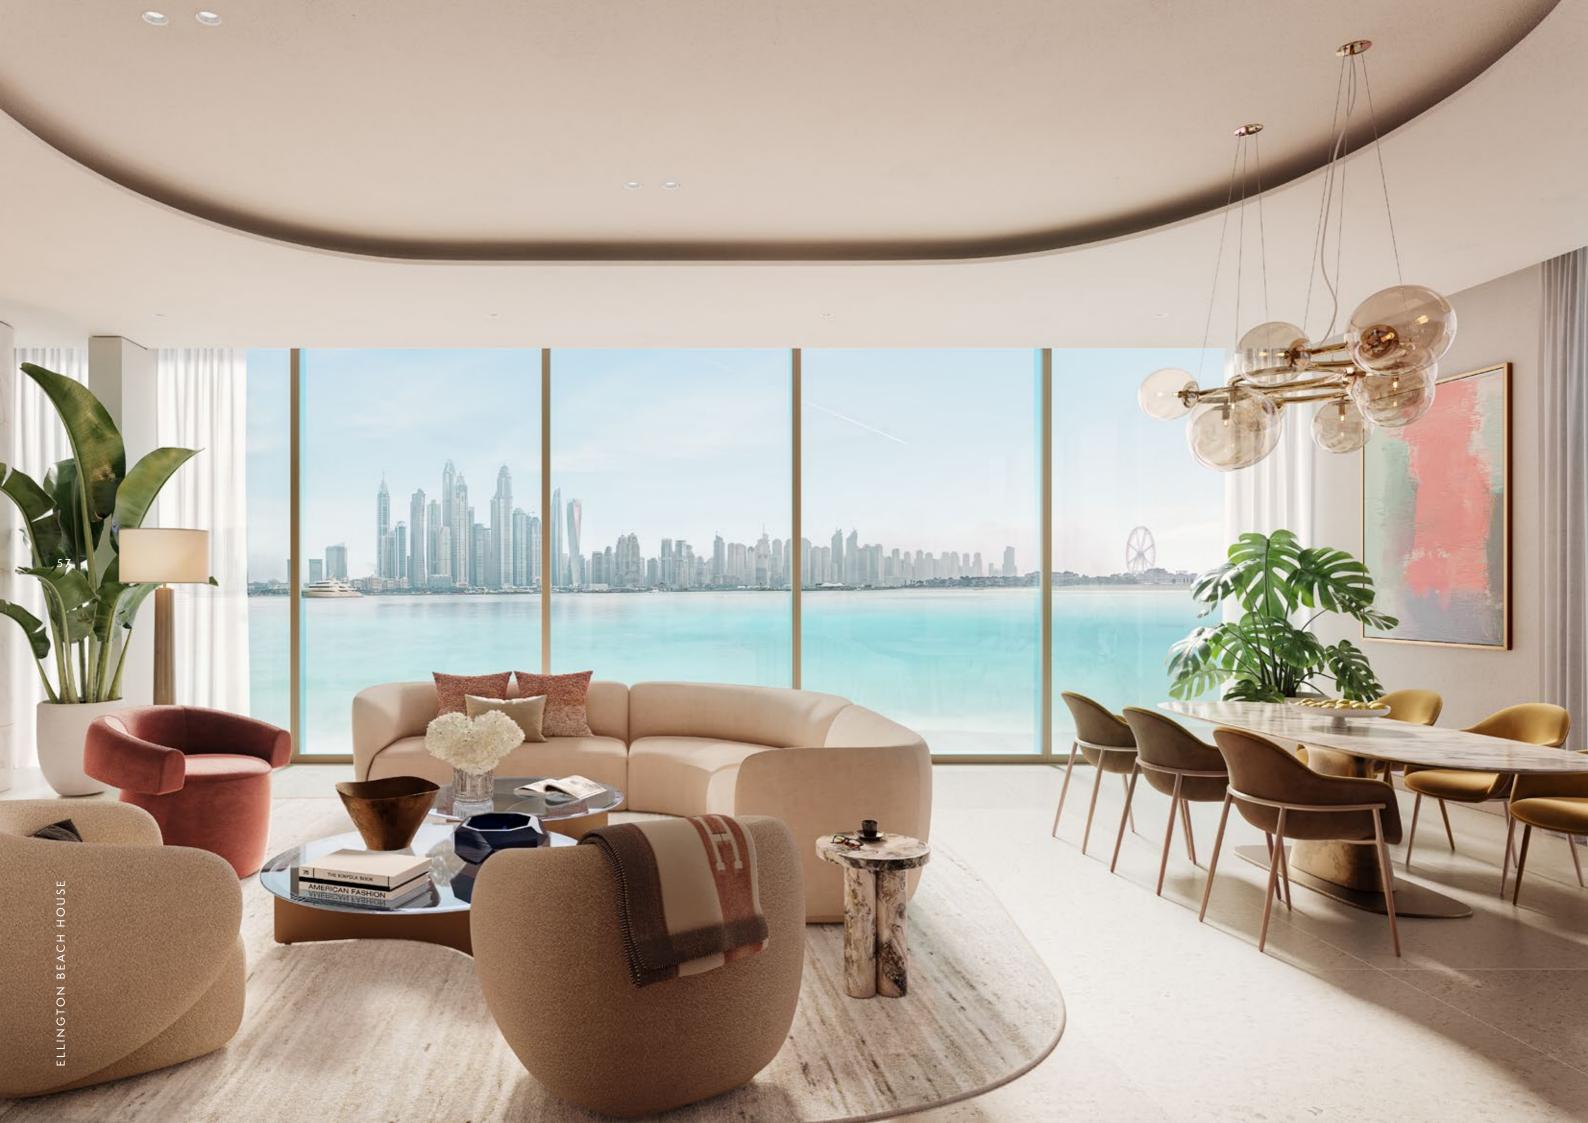

## IN TUNE WITH

NATURE

The apartments and penthouses of Ellington Beach House go beyond what is expected of private beach living as part of the ever-expanding island community of Palm Jumeirah.

APARTMENT LIVING AREAS

Directly adjacent to the dining room, living areas perfectly frame the horizon. Filtered through wide bronze-tinted windows, with curtain pockets and slim profile mullions, sunlight is gently introduced to the apartment, blanketing the stone floors in warm and welcoming tones.

In the photo of the Raspberry &

Vanilla Lollipops, the ice cream

was poured directly into the

glasses after being made, and

it was left to freeze until solid.

When the shot glasses came out

The building's modern kitchens will be treasured by those who crave a life intertwined with design. Mid-tone wood cabinets demonstrate the apartment's impeccable craft while reflective glass, metal signature cabinets, Miele appliances and champagne-gold pull-out tap along with signature hardware and bespoke storage features make an unmistakable statement of refined elegance.