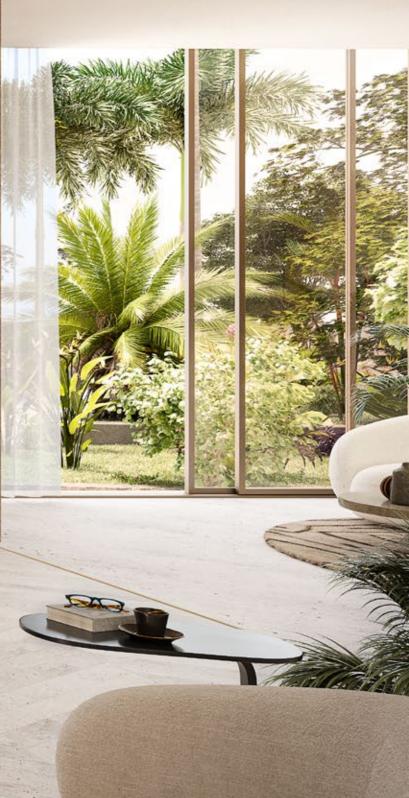

#### THE ESSENCE OF HOME WITH A BOLD DEPTH OF CHARACTER

While maximising panoramic views, the interiors of Ellington Beach House connect residents to the sea through free-flowing textures, natural materials and open spaces. Cues from the surrounding environment bring an abundant sense of peace to a modern and expressive design consisting of graphic forms and contrasting accents of color.

Directly adjacent to the dining room, living areas perfectly frame the horizon. Filtered through wide bronze-tinted windows, with curtain pockets and slim profile mullions, sunlight is gently introduced to the apartment, blanketing the stone floors in warm and welcoming tones.