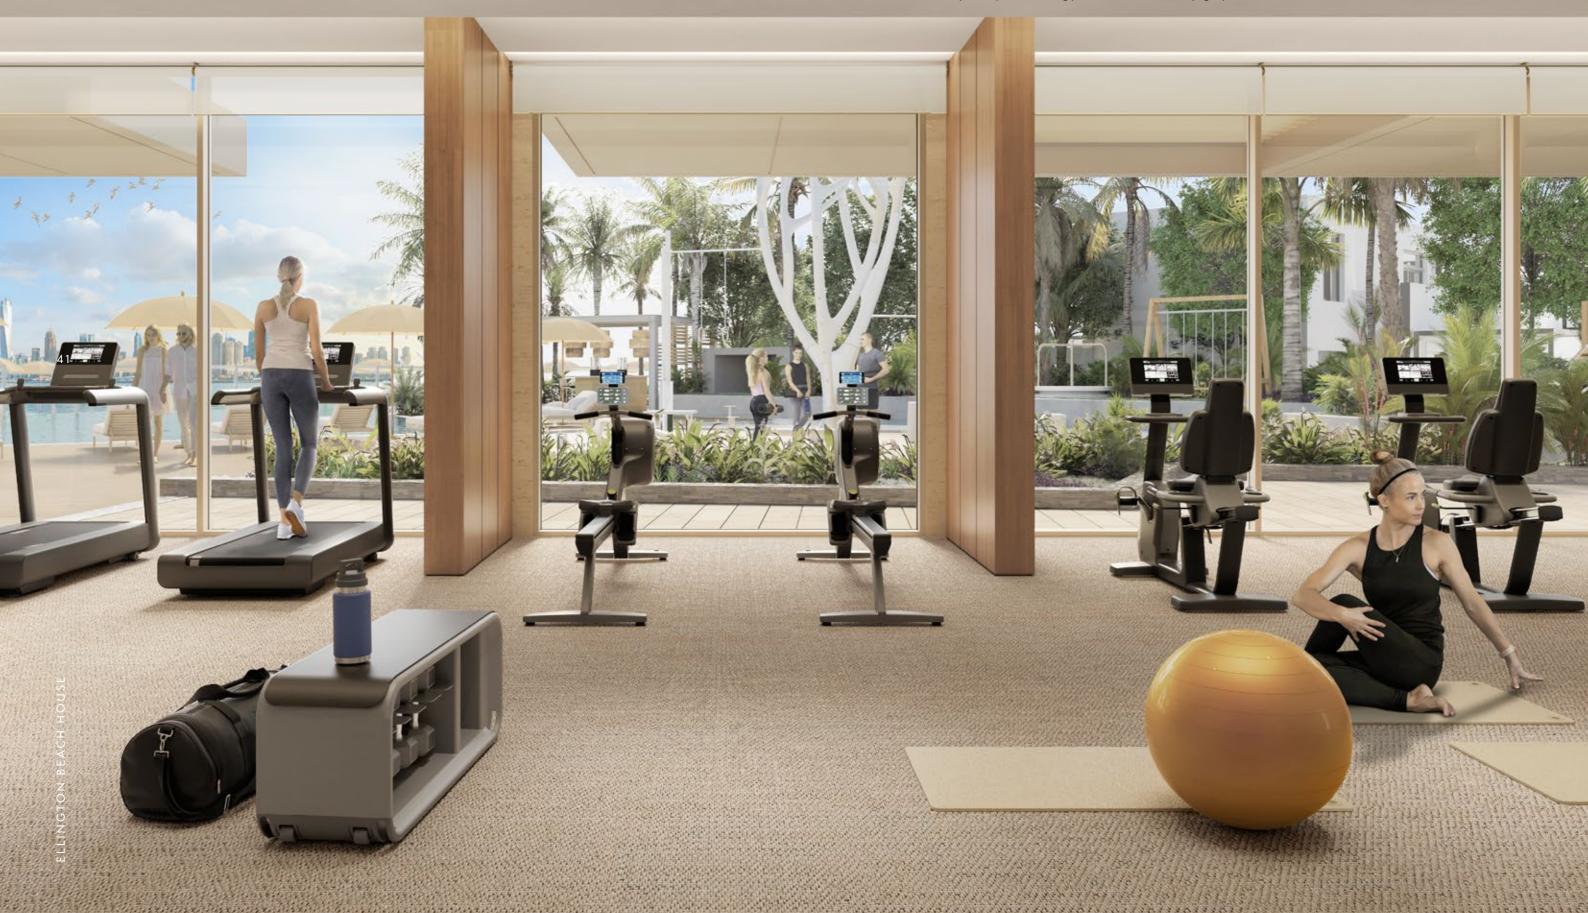

#### IDYLLIC ENVIRONMENTS FOR RITUALS OF SELF CARE

As a commitment to your health and wellness, the high-performance gym at Ellington Beach House retains the same openness as the rest of the interior. The space is designed to help you channel the uplifting energy of the sea with state-of-the-art fitness equipment, yoga, and pilates studio. To help replenish your body after a workout, the change rooms are equipped with a hydrotherapy pool, steam showers and saunas.

#### IN THE FLOW OF NATURE

Wellness spaces at Ellington Beach House extend from the indoor fitness centre and into the grounds of its nature-filled gardens. Here you will have a variety of sports facilities at your disposal. Including padel and tennis courts, a yoga space and an urban basketball area.