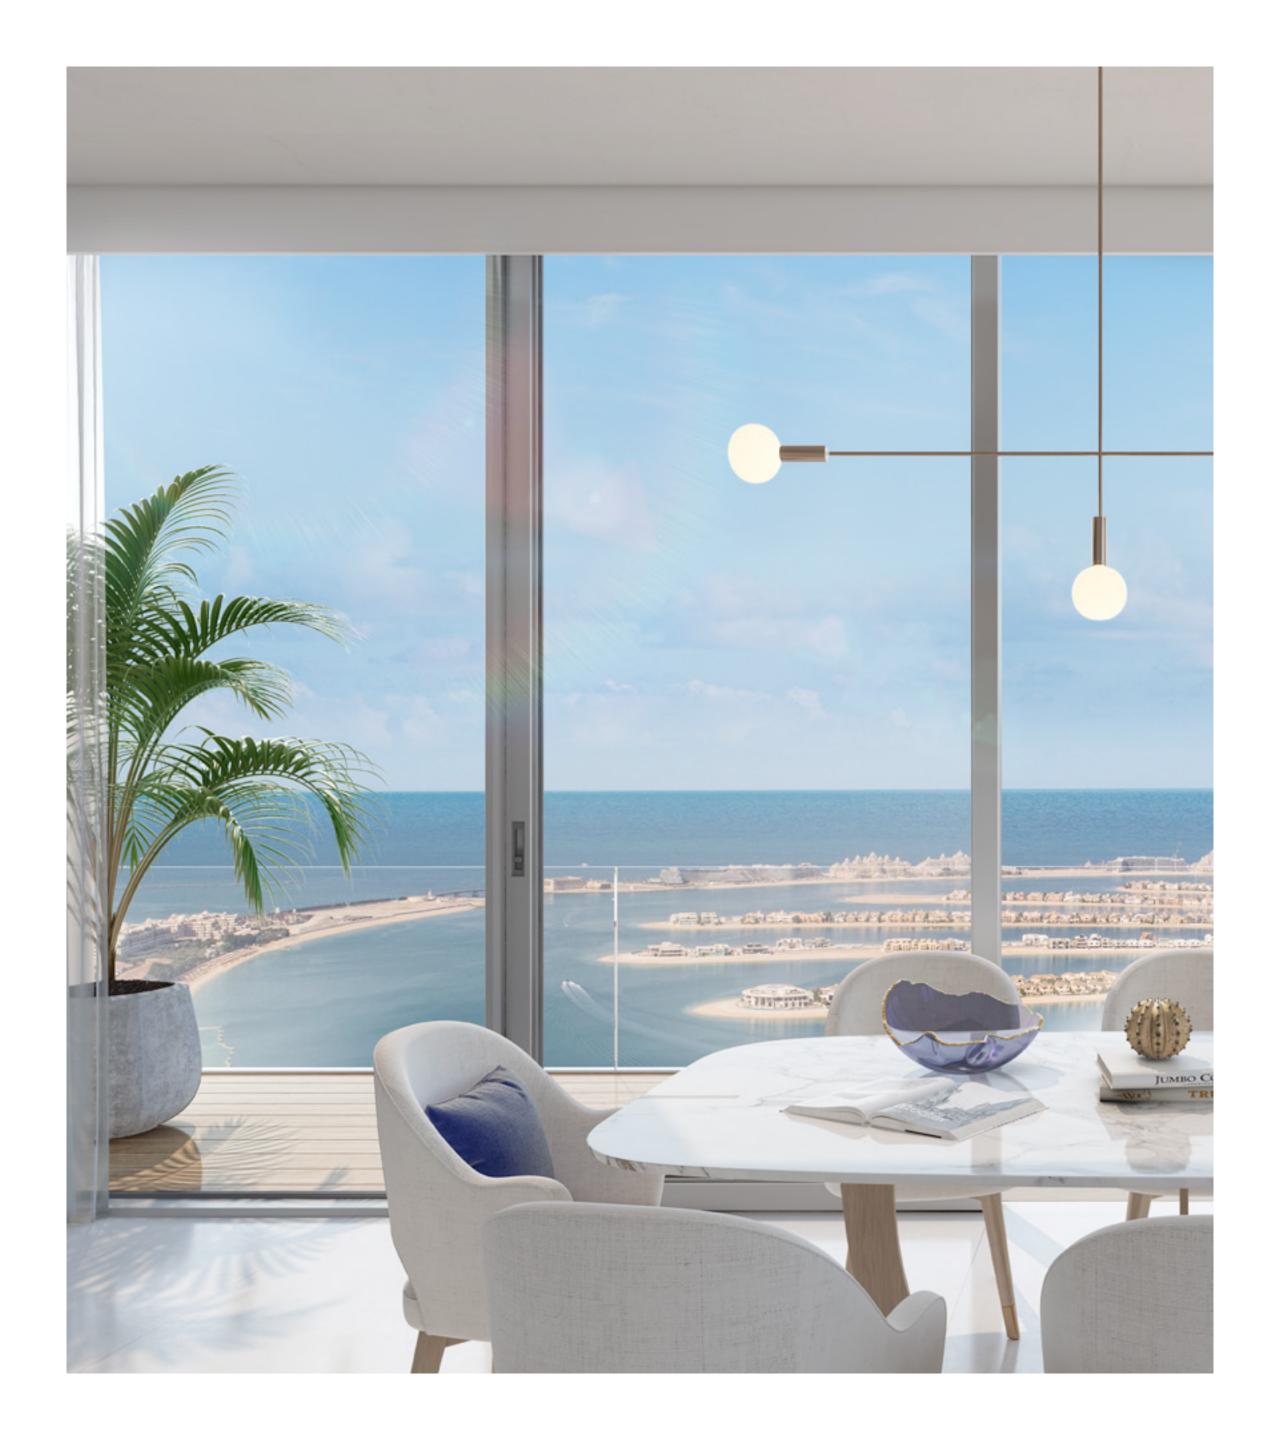

## IN HARMONY WITH NATURE

Light, spacious, modern. Every aspect of your Beach Isle apartment is constructed to mimic the freedom and serenity felt when your toes are in the sand and eyes are on the open water.

Miami Beach-inspired Architecture

Master Bedroom with En-suite Bathroom

Floor-to-ceiling Windows

Open Kitchen with Built-in Cabinets

Townhouses