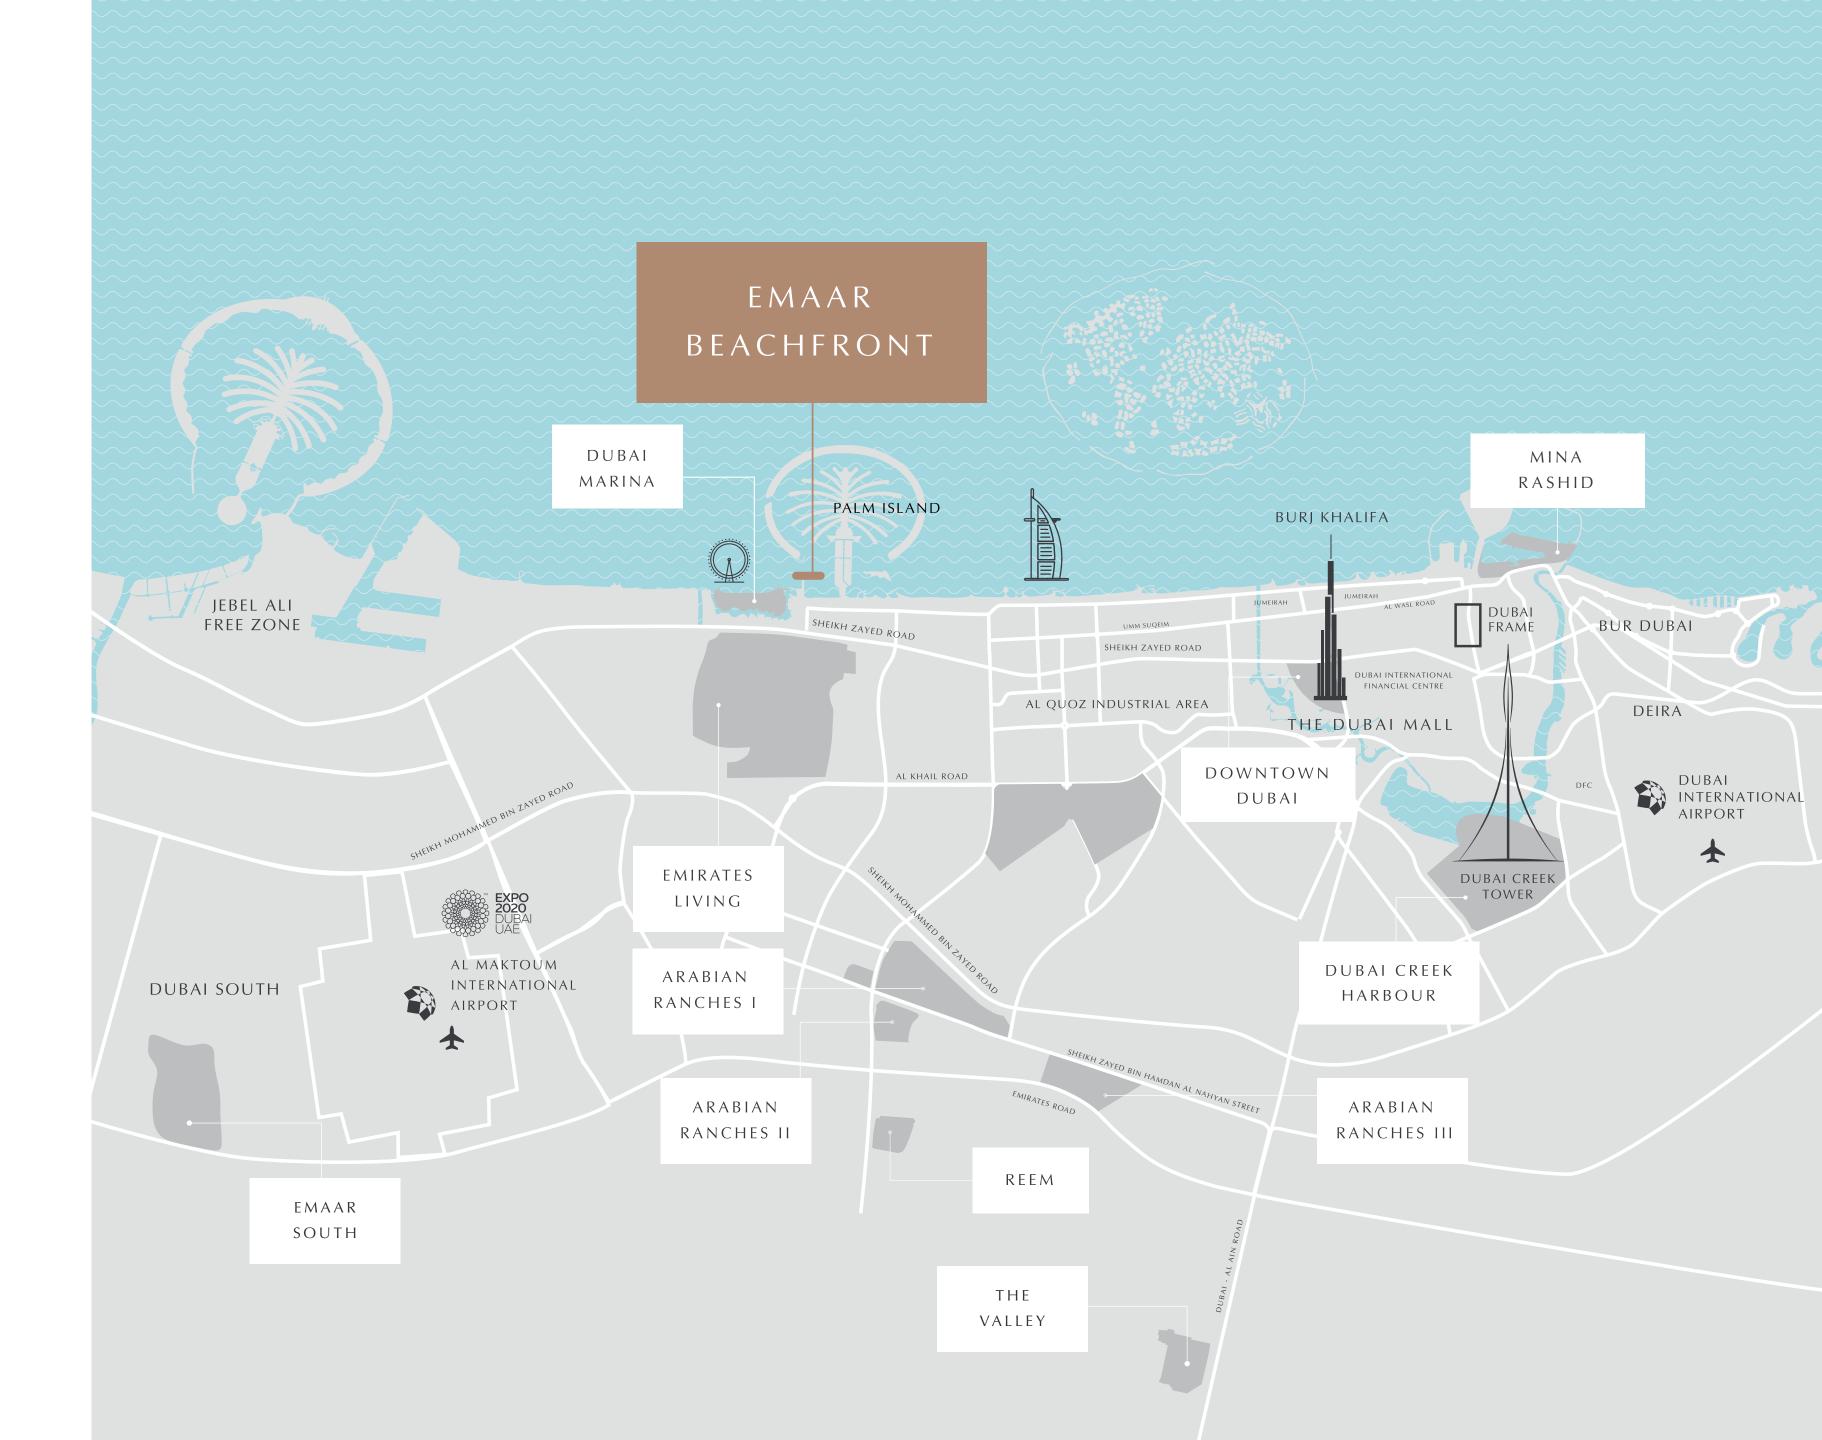

#### EMAAR BEACHFRONT

BEACHISLE

Location

# A WELL-CONNECTED PARADISE

The sweet life starts with a tropical breeze. And with direct access to Dubai Marina and a swift connection to Sheikh Zayed Road, your every day can only get sweeter.

Emaar Beachfront

## PERFECTLY CONNECTED

### 05

Mins to Dubai Marina

## 05

Mins to Sheikh Zayed Road

#### 25

Mins to Downtown Dubai

### 25

Mins to Dubai Int'l Airport

### 25

Mins to Al Maktoum Int'l Airport

Interiors