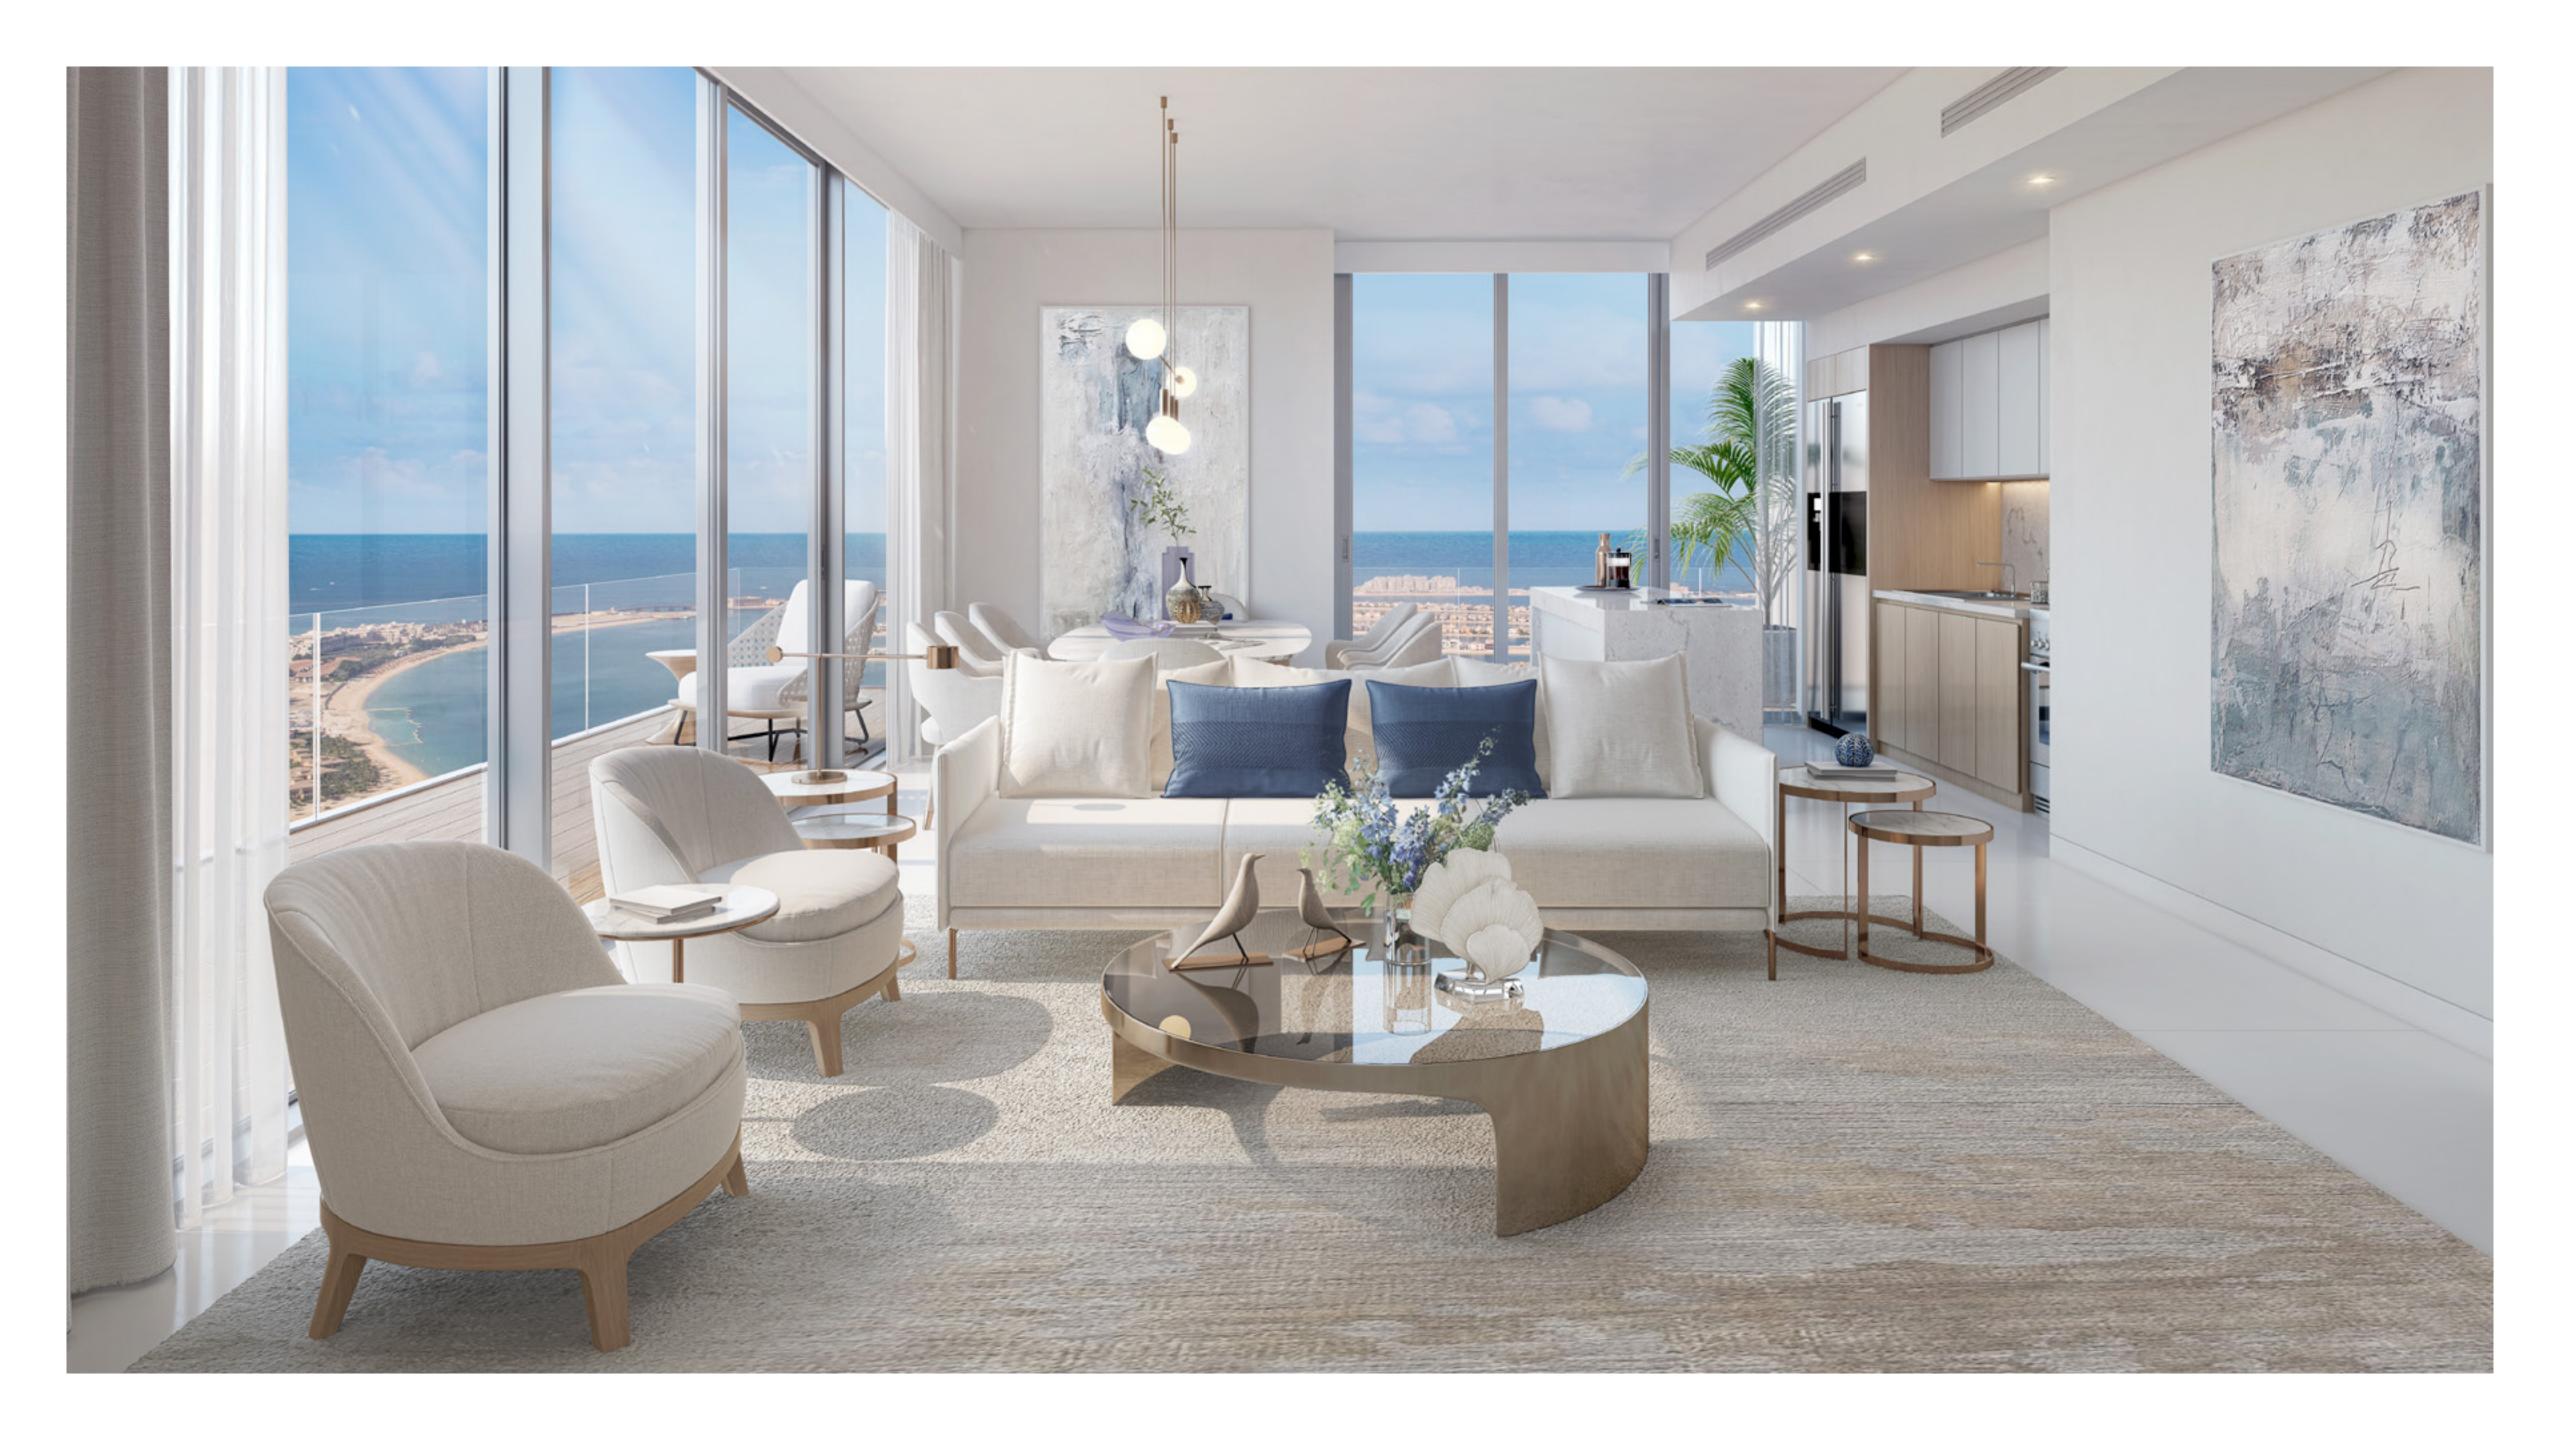

## IN HARMONY WITH NATURE

Light, spacious, modern. Every aspect of your Beach Isle apartment is constructed to mimic the freedom and serenity felt when your toes are in the sand and eyes are on the open water.

Miami Beach-inspired Architecture

Master Bedroom with En-suite Bathroom

Floor-to-ceiling Windows

Open Kitchen with Built-in Cabinets

Townhouses