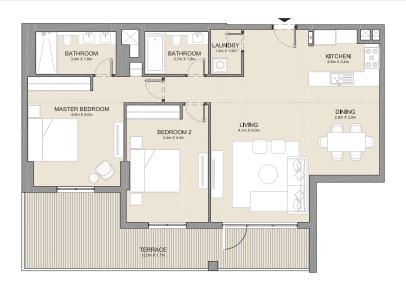

14  | 79.36         | 854  |





| UNIT NO. | SUITE<br>AREA |      | BALCONY<br>AREA |      | TOTAL<br>AREA |      |
|----------|---------------|------|-----------------|------|---------------|------|
|          | SQM           | SQFT | SQM             | SQFT | SQM           | SQFT |
| 113      | 104.07        | 1120 | 15.84           | 171  | 119.91        | 1291 |
| 114      | 104.37        | 1123 | 15.84           | 171  | 120.22        | 1294 |







| UNIT NO. | SUITE<br>AREA |      | BALCONY<br>AREA |      | TOTAL<br>AREA |      |
|----------|---------------|------|-----------------|------|---------------|------|
|          | SQM           | SQFT | SQM             | SQFT | SQM           | SQFT |
| 112      | 117.33        | 1263 | 16.50           | 178  | 133.83        | 1441 |







| UNIT NO. | SUITE<br>AREA |      | BALCONY<br>AREA |      | TOTAL<br>AREA |      |
|----------|---------------|------|-----------------|------|---------------|------|
|          | SQM           | SQFT | SQM             | SQFT | SQM           | SQFT |
| 108      | 113.71        | 1224 | 29.48           | 317  | 143.19        | 1541 |







| UNIT NO. | SUITE<br>AREA |      | BALCONY<br>AREA |      | TOTAL<br>AREA |      |
|----------|---------------|------|-----------------|------|---------------|------|
|          | SQM           | SQFT | SQM             | SQFT | SQM           | SQFT |
| 105      | 104.53        | 1125 | 29.86           | 321  | 134.40        | 1447 |
| 106      | 104.50        | 1125 | 29.86           | 321  | 134.37        | 1446 |



2 BEDROOM APARTMENT TYPE 8
BUI