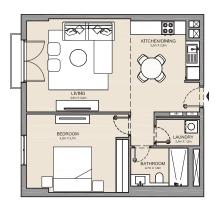

PORT DE LA MER

La Côte

1 BEDROOM APARTMENT TYPE 2A
BUILDING 1 - LEVEL 1

| UNIT NO. | SUITE<br>AREA |      | BALCONY<br>AREA |      | TOTAL<br>AREA |      |
|----------|---------------|------|-----------------|------|---------------|------|
|          | SQM           | SQFT | SQM             | SQFT | SQM           | SQFT |
| 103      | 84.83         | 913  | 17.11           | 184  | 101.94        | 1097 |