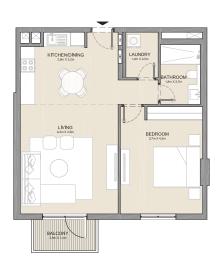

| BATHROOM<br>3.4m X 1.8m       | BATHROOM<br>2,7m × 1.5m  | KITCHEN 2 an X 2 an        |
|-------------------------------|--------------------------|----------------------------|
| MASTER BEDROOM<br>4 om x 4 am | BEDROOM 2<br>3.dm x 4.3m | LIVING/DINING Law 15 to 10 |
|                               |                          | TERRACE Medication         |