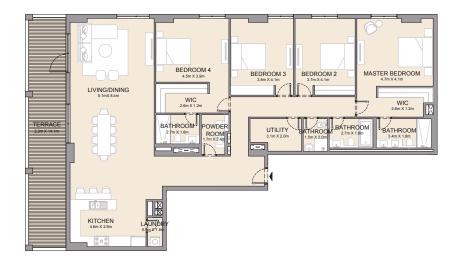

LEVEL 1

LEVEL 5

4 BEDROOM

APARTMENT TYPE 1

**BUILDING 1** 

| UNIT NO. | SUITE<br>AREA |      | BALCONY<br>AREA |      | TOTAL<br>AREA |      |
|----------|---------------|------|-----------------|------|---------------|------|
|          | SQM           | SQFT | SQM             | SQFT | SQM           | SQFT |
| 609      | 207.64        | 2235 | 65.60           | 706  | 273.24        | 2941 |