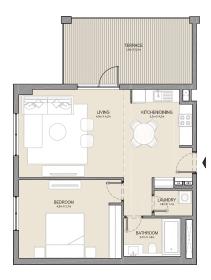

| BATHROOM<br>3.4m X 1.8m       | BATHROOM<br>2,7m × 1.5m  | KITCHEN 2 an X 2 an        |
|-------------------------------|--------------------------|----------------------------|
| MASTER BEDROOM<br>4 om x 4 am | BEDROOM 2<br>3.dm x 4.3m | LIVING/DINING Law 15 to 10 |
|                               |                          | TERRACE Medication         |