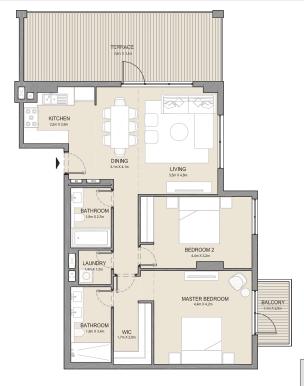

PORT DE LA MER

La Côte

1 BEDROOM APARTMENT TYPE 2A
BUILDING 1 - LEVEL 1

| UNIT NO. | SUITE<br>AREA |      | BALCONY<br>AREA |      | TOTAL<br>AREA |      |
|----------|---------------|------|-----------------|------|---------------|------|
|          | SQM           | SQFT | SQM             | SQFT | SQM           | SQFT |
| 103      | 84.83         | 913  | 17.11           | 184  | 101.94        | 1097 |