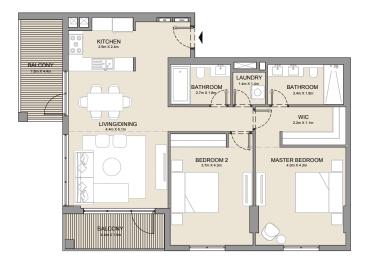

2 BEDROOM APARTMENT TYPE 7A
BUILDING 2 - LEVEL 1

MASTER BEDROOM
1.1m x 2.2m

AJM X 4.0m

BEDROOM 2
4.3m x 3.6m

BATHROOM
1.1m x 2.7m

BATHROOM
1.1m x 2.7m

KITCHEN
2.4m x 2.8m

| UNIT NO. |        | SUITE<br>AREA |       | BALCONY<br>AREA |        | TOTAL<br>AREA |  |
|----------|--------|---------------|-------|-----------------|--------|---------------|--|
|          | SQM    | SQFT          | SQM   | SQFT            | SQM    | SQFT          |  |
| 103      | 103.72 | 1116          | 15.75 | 170             | 119.47 | 1286          |  |