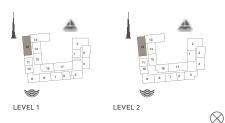

LEVEL 1

LEVEL 5

4 BEDROOM

APARTMENT TYPE 1

**BUILDING 1** 

| UNIT NO. | SUITE<br>AREA |      | BALCONY<br>AREA |      | TOTAL<br>AREA |      |
|----------|---------------|------|-----------------|------|---------------|------|
|          | SQM           | SQFT | SQM             | SQFT | SQM           | SQFT |
| 609      | 207.64        | 2235 | 65.60           | 706  | 273.24        | 2941 |