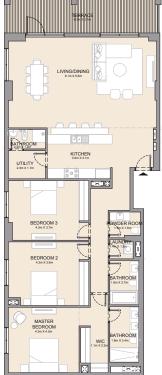

| BATHROOM<br>3.4m X 1.8m       | BATHROOM<br>2,7m × 1.5m  | KITCHEN 2 an X 2 an        |
|-------------------------------|--------------------------|----------------------------|
| MASTER BEDROOM<br>4 om x 4 am | BEDROOM 2<br>3.dm x 4.3m | LIVING/DINING Law 15 to 10 |
|                               |                          | TERRACE Medication         |