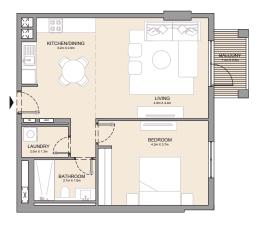

| BATHROOM<br>3.4m X 1.8m       | BATHROOM<br>2,7m × 1.5m  | KITCHEN 2 an X 2 an        |
|-------------------------------|--------------------------|----------------------------|
| MASTER BEDROOM<br>4 om x 4 am | BEDROOM 2<br>3.dm x 4.3m | LIVING/DINING Law 15 to 10 |
|                               |                          | TERRACE Medication         |