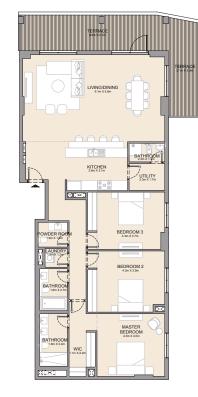

| BATHROOM<br>3.4m X 1.8m       | BATHROOM<br>2,7m × 1.5m  | KITCHEN 2 an X 2 an        |
|-------------------------------|--------------------------|----------------------------|
| MASTER BEDROOM<br>4 om x 4 am | BEDROOM 2<br>3.dm x 4.3m | LIVING/DINING Law 15 to 10 |
|                               |                          | TERRACE Medication         |