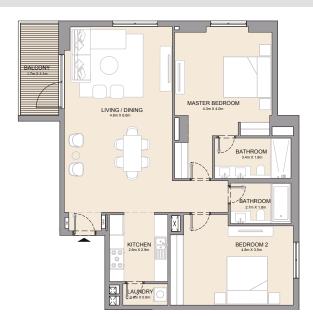

APARTMENT TYPE 2

BUILDING 5

LEVEL 2, 3 & 4

| l   | UNIT NO.    |  | SUITE<br>AREA |      | BALCONY<br>AREA |      | TOTAL<br>AREA |      |
|-----|-------------|--|---------------|------|-----------------|------|---------------|------|
|     |             |  | SQM SQFT      |      | SQM             | SQFT | SQM           | SQFT |
| 201 | 201 301 401 |  | 109.83        | 1182 | 9.07            | 98   | 118.91        | 1280 |