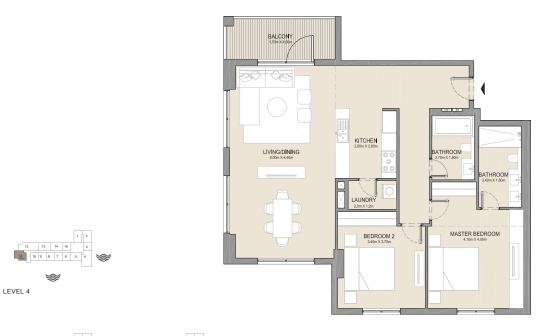

| BATHROOM<br>3.4m X 1.8m       | BATHROOM<br>2,7m × 1.5m  | KITCHEN 2 an X 2 an        |
|-------------------------------|--------------------------|----------------------------|
| MASTER BEDROOM<br>4 om x 4 am | BEDROOM 2<br>3.dm x 4.3m | LIVING/DINING Law 15 to 10 |
|                               |                          | TERRACE Medication         |