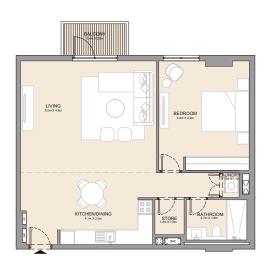

2 BEDROOM APARTMENT TYPE 7A
BUILDING 2 - LEVEL 1

MASTER BEDROOM
1.1m x 2.2m

AJM X 4.0m

BEDROOM 2
4.3m x 3.6m

BATHROOM
1.1m x 2.7m

BATHROOM
1.1m x 2.7m

KITCHEN
2.4m x 2.8m

| UNIT NO. |        | SUITE<br>AREA |       | BALCONY<br>AREA |        | TOTAL<br>AREA |  |
|----------|--------|---------------|-------|-----------------|--------|---------------|--|
|          | SQM    | SQFT          | SQM   | SQFT            | SQM    | SQFT          |  |
| 103      | 103.72 | 1116          | 15.75 | 170             | 119.47 | 1286          |  |