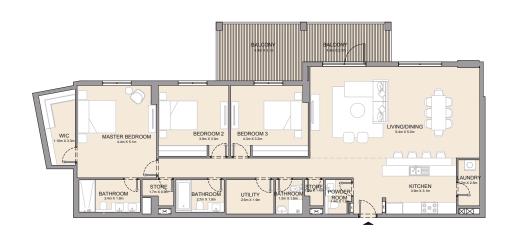

.89        | 2173 |







| UNIT NO. | SUITE<br>AREA |      | BALCONY<br>AREA |      | TOTAL<br>AREA |      |
|----------|---------------|------|-----------------|------|---------------|------|
|          | SQM           | SQFT | SQM             | SQFT | SQM           | SQFT |
| 105      | 204.71        | 2203 | 29.78           | 321  | 234.49        | 2524 |



**BUILDING 2** 

LEVEL 1





| UNIT NO. | SUITE<br>AREA |      | BALCONY<br>AREA |      | TOTAL<br>AREA |      |
|----------|---------------|------|-----------------|------|---------------|------|
|          | SQM           | SQFT | SQM             | SQFT | SQM           | SQFT |
| 104      | 169.38        | 1823 | 19.87           | 214  | 189.25        | 2037 |



3 BEDROOM
BUILDING 2

APARTMENT TYPE 5
- LEVEL 1, 2, 3, 4 & 5





| UNIT NO. |     | SUITE<br>AREA |        | BALCONY<br>AREA |       | TOTAL<br>AREA |        |      |
|----------|-----|---------------|--------|-----------------|-------|---------------|--------|------|
|          |     | SQM           | SQFT   | SQM             | SQFT  | SQM           | SQFT   |      |
| 101      | 201 | 301           | 182.16 | 1961            | 26.96 | 290           | 209.12 | 2251 |
| 401      | 501 |               | 102.10 | 1901            | 20.90 | 290           | 209.12 | 2231 |







| UNIT NO. | SUITE<br>AREA |      | BALCONY<br>AREA |      | TOTAL<br>AREA |      |
|----------|---------------|------|-----------------|------|---------------|------|
|          | SQM           | SQFT | SQM             | SQFT | SQM           | SQFT |
| 417      | 250.24        |