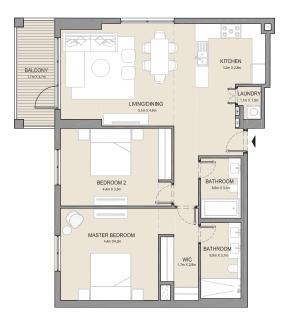

2 BEDROOM APARTMENT TYPE 7A
BUILDING 2 - LEVEL 1

MASTER BEDROOM
1.1m x 2.2m

AJM X 4.0m

BEDROOM 2
4.3m x 3.6m

BATHROOM
1.1m x 2.7m

BATHROOM
1.1m x 2.7m

KITCHEN
2.4m x 2.8m

| UNIT NO. |        | SUITE<br>AREA |       | BALCONY<br>AREA |        | TOTAL<br>AREA |  |
|----------|--------|---------------|-------|-----------------|--------|---------------|--|
|          | SQM    | SQFT          | SQM   | SQFT            | SQM    | SQFT          |  |
| 103      | 103.72 | 1116          | 15.75 | 170             | 119.47 | 1286          |  |