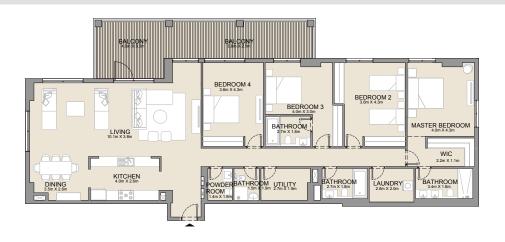

| BATHROOM<br>3.4m X 1.8m       | BATHROOM<br>2,7m × 1.5m  | KITCHEN 2 an X 2 an        |
|-------------------------------|--------------------------|----------------------------|
| MASTER BEDROOM<br>4 om x 4 am | BEDROOM 2<br>3.dm x 4.3m | LIVING/DINING Law 15 to 10 |
|                               |                          | TERRACE Medication         |