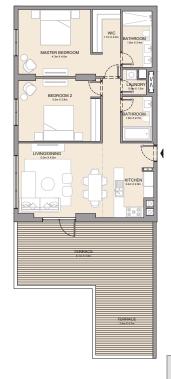

| BATHROOM<br>3.4m X 1.8m       | BATHROOM<br>2,7m × 1.5m  | KITCHEN 2 an X 2 an        |
|-------------------------------|--------------------------|----------------------------|
| MASTER BEDROOM<br>4 om x 4 am | BEDROOM 2<br>3.dm x 4.3m | LIVING/DINING Law 15 to 10 |
|                               |                          | TERRACE Medication         |