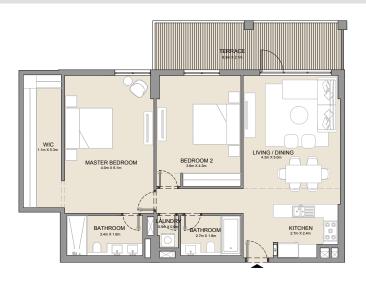

2 BEDROOM APARTMENT TYPE 7A
BUILDING 2 - LEVEL 1

MASTER BEDROOM
1.1m x 2.2m

AJM X 4.0m

BEDROOM 2
4.3m x 3.6m

BATHROOM
1.1m x 2.7m

BATHROOM
1.1m x 2.7m

KITCHEN
2.4m x 2.8m

| UNIT NO. |        | SUITE<br>AREA |       | BALCONY<br>AREA |        | TOTAL<br>AREA |  |
|----------|--------|---------------|-------|-----------------|--------|---------------|--|
|          | SQM    | SQFT          | SQM   | SQFT            | SQM    | SQFT          |  |
| 103      | 103.72 | 1116          | 15.75 | 170             | 119.47 | 1286          |  |