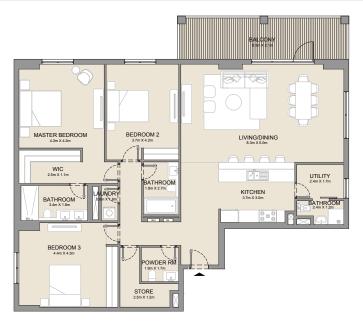

| BATHROOM<br>3.4m X 1.8m       | BATHROOM<br>2,7m × 1.5m  | KITCHEN 2 an X 2 an        |
|-------------------------------|--------------------------|----------------------------|
| MASTER BEDROOM<br>4 om x 4 am | BEDROOM 2<br>3.dm x 4.3m | LIVING/DINING Law 15 to 10 |
|                               |                          | TERRACE Medication         |