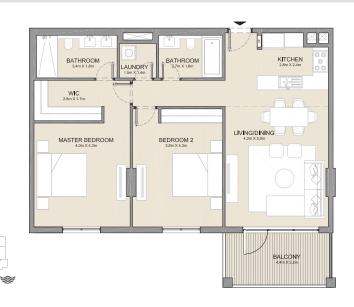

| BATHROOM<br>3.4m X 1.8m       | BATHROOM<br>2,7m × 1.5m  | KITCHEN 2 an X 2 an        |
|-------------------------------|--------------------------|----------------------------|
| MASTER BEDROOM<br>4 om x 4 am | BEDROOM 2<br>3.dm x 4.3m | LIVING/DINING Law 15 to 10 |
|                               |                          | TERRACE Medication         |