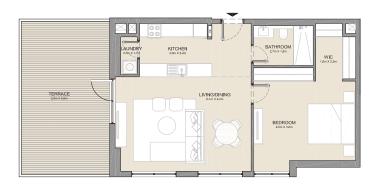

PORT DE LA MER

La Côte

1 BEDROOM APARTMENT TYPE 2A
BUILDING 1 - LEVEL 1

| UNIT NO. | SUITE<br>AREA |      | BALCONY<br>AREA |      | TOTAL<br>AREA |      |
|----------|---------------|------|-----------------|------|---------------|------|
|          | SQM           | SQFT | SQM             | SQFT | SQM           | SQFT |
| 103      | 84.83         | 913  | 17.11           | 184  | 101.94        | 1097 |