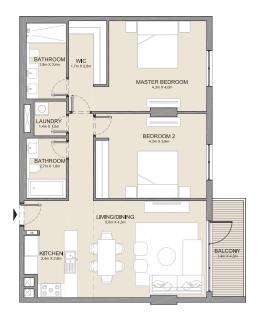

LEVEL 1

LEVEL 5

4 BEDROOM

APARTMENT TYPE 1

**BUILDING 1** 

| UNIT NO. | SUITE<br>AREA |      | BALCONY<br>AREA |      | TOTAL<br>AREA |      |
|----------|---------------|------|-----------------|------|---------------|------|
|          | SQM           | SQFT | SQM             | SQFT | SQM           | SQFT |
| 609      | 207.64        | 2235 | 65.60           | 706  | 273.24        | 2941 |