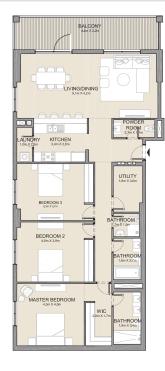

LEVEL 1

LEVEL 5

4 BEDROOM

APARTMENT TYPE 1

**BUILDING 1** 

| UNIT NO. | SUITE<br>AREA |      | BALCONY<br>AREA |      | TOTAL<br>AREA |      |
|----------|---------------|------|-----------------|------|---------------|------|
|          | SQM           | SQFT | SQM             | SQFT | SQM           | SQFT |
| 609      | 207.64        | 2235 | 65.60           | 706  | 273.24        | 2941 |