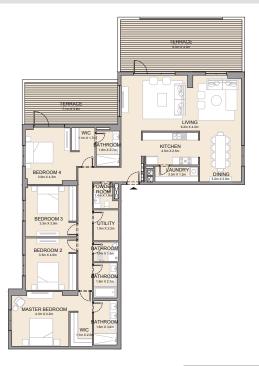

| BATHROOM<br>3.4m X 1.8m       | BATHROOM<br>2,7m × 1.5m  | KITCHEN 2 an X 2 an        |
|-------------------------------|--------------------------|----------------------------|
| MASTER BEDROOM<br>4 om x 4 am | BEDROOM 2<br>3.dm x 4.3m | LIVING/DINING Law 15 to 10 |
|                               |                          | TERRACE Medication         |