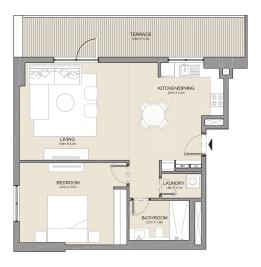

1 BEDROOM APARTMENT TYPE 4
BUILDING 1 - LEVEL 2, 3, 4, 5 & 6

| ι   | JNIT NO | ).  | SU<br>AR | ITE<br>EA |      | CONY | TOTAL<br>AREA |      |
|-----|---------|-----|----------|-----------|------|------|---------------|------|
|     |         |     | SQM      | SQFT      | SQM  | SQFT | SQM           | SQFT |
| 206 | 306     | 406 | 68.82    | 741       | 4.57 | 49   | 73.39         | 790  |
| 506 |         |     | 00.02    | 741       | 4.57 | 49   | 13.39         | 7 90 |
| 208 | 308     | 408 | 69.19    | 745       | 4.57 | 49   | 73.76         | 794  |
| 508 | 606     |     | 09.19    | 743       | 4.37 | 49   | 13.16         | 194  |