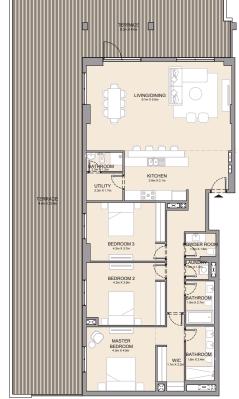

2





| UNIT NO. | SUITE<br>AREA |      | BALCONY<br>AREA |      | TOTAL<br>AREA |      |
|----------|---------------|------|-----------------|------|---------------|------|
|          | SQM           | SQFT | SQM             | SQFT | SQM           | SQFT |
| 517      | 105.13        | 1132 | 4.57            | 49   | 109.70        | 1181 |



3 BEDROOM AF

APARTMENT TYPE 1A

LEVEL 1

BUILDING 2 -



| UNIT NO. | SUITE<br>AREA |      | BALCONY<br>AREA |      | TOTAL<br>AREA |      |
|----------|---------------|------|-----------------|------|---------------|------|
|          | SQM           | SQFT | SQM             | SQFT | SQM           | SQFT |
| 118      | 180.05        | 1938 | 38.45           | 414  | 218.50        | 2352 |





3 BEDROOM APARTMENT TYPE 2A **BUILDING 2** LEVEL 1





| UNIT NO. | SUITE<br>AREA |      | BALCONY<br>AREA |      | TOTAL<br>AREA |      |
|----------|---------------|------|-----------------|------|---------------|------|
|          | SQM           | SQFT | SQM             | SQFT | SQM           | SQFT |
| 117      | 180.34        | 1941 | 155.94          | 1679 | 336.28        | 3620 |



3 BEDROOM

APARTMENT TYPE 2

BUILDING 2

LEVEL 2 & 3





| UNIT NO. |  | SUITE<br>AREA |      | BALCONY<br>AREA |      | TOTAL<br>AREA |      |
|----------|--|---------------|------|-----------------|------|---------------|------|
|          |  | SQM           | SQFT | SQM             | SQFT | SQM           | SQFT |
| 218 318  |  | 180.33        | 1941 | 21.56           | 232  | 201.89        | 2173 |







| UNIT NO. | SUITE<br>AREA |      | BALCONY<br