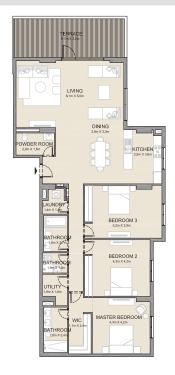

| BATHROOM<br>3.4m X 1.8m       | BATHROOM<br>2,7m × 1.5m  | KITCHEN 2 an X 2 an        |
|-------------------------------|--------------------------|----------------------------|
| MASTER BEDROOM<br>4 om x 4 am | BEDROOM 2<br>3.dm x 4.3m | LIVING/DINING Law 15 to 10 |
|                               |                          | TERRACE Medication         |