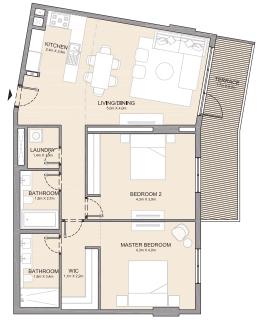

| BATHROOM<br>3.4m X 1.8m       | BATHROOM<br>2,7m × 1.5m  | KITCHEN 2 an X 2 an        |
|-------------------------------|--------------------------|----------------------------|
| MASTER BEDROOM<br>4 om x 4 am | BEDROOM 2<br>3.dm x 4.3m | LIVING/DINING Law 15 to 10 |
|                               |                          | TERRACE Medication         |