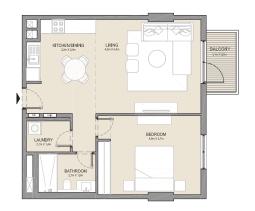

PORT DE LA MER

La Côte

1 BEDROOM APARTMENT TYPE 2A
BUILDING 1 - LEVEL 1

| UNIT NO. | SUITE<br>AREA |      | BALCONY<br>AREA |      | TOTAL<br>AREA |      |
|----------|---------------|------|-----------------|------|---------------|------|
|          | SQM           | SQFT | SQM             | SQFT | SQM           | SQFT |
| 103      | 84.83         | 913  | 17.11           | 184  | 101.94        | 1097 |