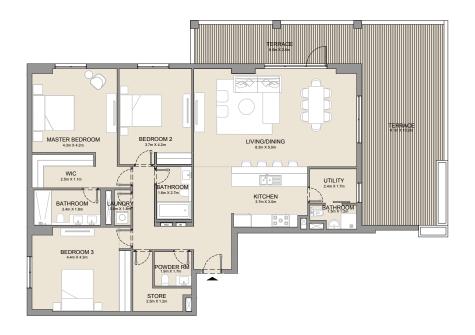

LEVEL 1

LEVEL 5

4 BEDROOM

APARTMENT TYPE 1

**BUILDING 1** 

| UNIT NO. | SUITE<br>AREA |      | BALCONY<br>AREA |      | TOTAL<br>AREA |      |
|----------|---------------|------|-----------------|------|---------------|------|
|          | SQM           | SQFT | SQM             | SQFT | SQM           | SQFT |
| 609      | 207.64        | 2235 | 65.60           | 706  | 273.24        | 2941 |

| BATHROOM<br>3.4m X 1.8m       | BATHROOM<br>2,7m × 1.5m  | KITCHEN 2 an X 2 an        |
|-------------------------------|--------------------------|----------------------------|
| MASTER BEDROOM<br>4 om x 4 am | BEDROOM 2<br>3.dm x 4.3m | LIVING/DINING Law 15 to 10 |
|                               |                          | TERRACE Medication         |