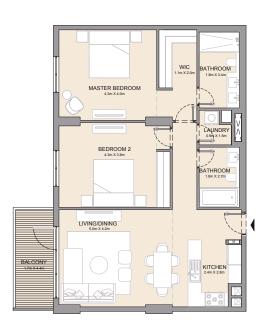

| BATHROOM<br>3.4m X 1.8m       | BATHROOM<br>2,7m × 1.5m  | KITCHEN 2 an X 2 an        |
|-------------------------------|--------------------------|----------------------------|
| MASTER BEDROOM<br>4 om x 4 am | BEDROOM 2<br>3.dm x 4.3m | LIVING/DINING Law 15 to 10 |
|                               |                          | TERRACE Medication         |