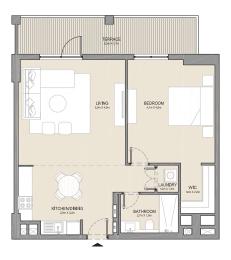

|      |
|          |     | SQM   | SQFT        | SQM  | SQFT  | SQM   | SQFT   |      |
| 201      | 301 |       | 165.87 1785 |      | 21.56 | 232   | 187.42 | 2017 |
| 202      | 302 |       | 165.45      | 1781 | 21.55 | 232   | 187.01 | 2013 |
| 401      |     |       | 165.87      | 1785 | 21.55 | 232   | 187.42 | 2017 |
| 402      |     |       | 165.45      | 1781 | 21.56 | 232   | 187.01 | 2013 |



LEVEL 2

PORT DE LA MER La Côte

4 BEDROOM

APARTMENT TYPE 1

**BUILDING 4** 





| UNIT NO. | SU<br>AR |      | BALC<br>AR |      | TOTAL<br>AREA |      |
|----------|----------|------|------------|------|---------------|------|
|          | SQM      | SQFT | SQM        | SQFT | SQM           | SQFT |
| 501      | 232.50   | 2503 | 85.70      | 922  | 318.20        | 3425 |







| UNIT NO. | SU<br>AR | ITE<br>EA | BALC<br>AR | CONY | TOTAL<br>AREA |      |
|----------|----------|-----------|------------|------|---------------|------|
|          | SQM      | SQFT      | SQM        | SQFT | SQM           | SQFT |
| 115      | 77.25    | 831       | 15.84      | 171  | 93.09         | 1002 |



1 BEDROOM APAR

APARTMENT TYPE 2

BUILDING 5

DING 5 - LEVEL 1, 2, 3 & 4







| ı   | UNIT NO. |           |          | SUITE<br>AREA |       | BALCONY<br>AREA |       | TAL<br>EA |       |     |
|-----|----------|-----------|----------|---------------|-------|-----------------|-------|-----------|-------|-----|
|     |          |           | SQM SQFT |               | SQM   | SQFT            | SQM   | SQFT      |       |     |
| 103 | 203      | 303 68.83 | 68 83    | 6