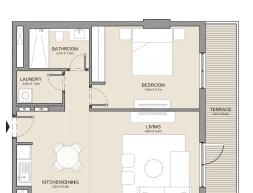

2 BEDROOM APARTMENT TYPE 7A
BUILDING 2 - LEVEL 1

MASTER BEDROOM
1.1m x 2.2m

AJM X 4.0m

BEDROOM 2
4.3m x 3.6m

BATHROOM
1.1m x 2.7m

BATHROOM
1.1m x 2.7m

KITCHEN
2.4m x 2.8m

| UNIT NO. |        | SUITE<br>AREA |       | BALCONY<br>AREA |        | TOTAL<br>AREA |  |
|----------|--------|---------------|-------|-----------------|--------|---------------|--|
|          | SQM    | SQFT          | SQM   | SQFT            | SQM    | SQFT          |  |
| 103      | 103.72 | 1116          | 15.75 | 170             | 119.47 | 1286          |  |