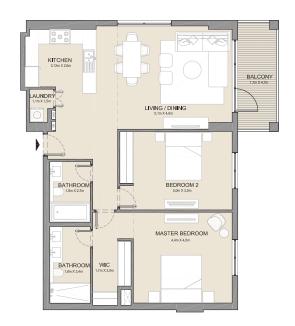

| BATHROOM<br>3.4m X 1.8m       | BATHROOM<br>2,7m × 1.5m  | KITCHEN 2 an X 2 an        |
|-------------------------------|--------------------------|----------------------------|
| MASTER BEDROOM<br>4 om x 4 am | BEDROOM 2<br>3.dm x 4.3m | LIVING/DINING Law 15 to 10 |
|                               |                          | TERRACE Medication         |