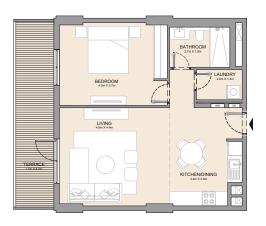

| BATHROOM<br>3.4m X 1.8m       | BATHROOM<br>2,7m × 1.5m  | KITCHEN 2 an X 2 an        |
|-------------------------------|--------------------------|----------------------------|
| MASTER BEDROOM<br>4 om x 4 am | BEDROOM 2<br>3.dm x 4.3m | LIVING/DINING Law 15 to 10 |
|                               |                          | TERRACE Medication         |