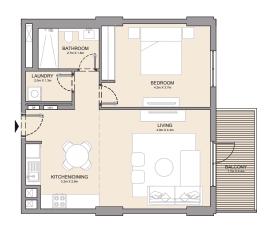

2 BEDROOM APARTMENT TYPE 7A
BUILDING 2 - LEVEL 1

MASTER BEDROOM
1.1m x 2.2m

AJM X 4.0m

BEDROOM 2
4.3m x 3.6m

BATHROOM
1.1m x 2.7m

BATHROOM
1.1m x 2.7m

KITCHEN
2.4m x 2.8m

| UNIT NO. |        | SUITE<br>AREA |       | BALCONY<br>AREA |        | TOTAL<br>AREA |  |
|----------|--------|---------------|-------|-----------------|--------|---------------|--|
|          | SQM    | SQFT          | SQM   | SQFT            | SQM    | SQFT          |  |
| 103      | 103.72 | 1116          | 15.75 | 170             | 119.47 | 1286          |  |