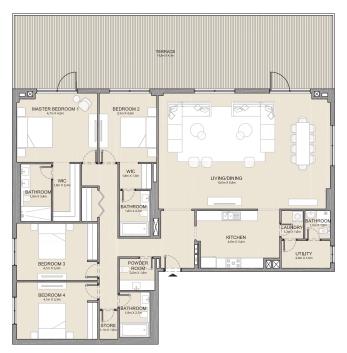

| BATHROOM<br>3.4m X 1.8m       | BATHROOM<br>2,7m × 1.5m  | KITCHEN 2 an X 2 an        |
|-------------------------------|--------------------------|----------------------------|
| MASTER BEDROOM<br>4 om x 4 am | BEDROOM 2<br>3.dm x 4.3m | LIVING/DINING Law 15 to 10 |
|                               |                          | TERRACE Medication         |