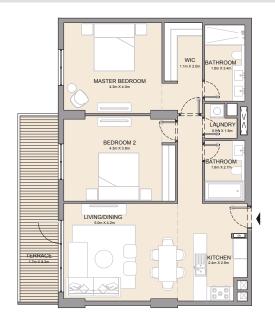

| BATHROOM<br>3.4m X 1.8m       | BATHROOM<br>2,7m × 1.5m  | KITCHEN 2 an X 2 an        |
|-------------------------------|--------------------------|----------------------------|
| MASTER BEDROOM<br>4 om x 4 am | BEDROOM 2<br>3.dm x 4.3m | LIVING/DINING Law 15 to 10 |
|                               |                          | TERRACE Medication         |