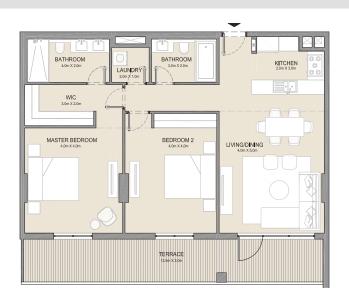

| BATHROOM<br>3.4m X 1.8m       | BATHROOM<br>2,7m × 1.5m  | KITCHEN 2 an X 2 an        |
|-------------------------------|--------------------------|----------------------------|
| MASTER BEDROOM<br>4 om x 4 am | BEDROOM 2<br>3.dm x 4.3m | LIVING/DINING Law 15 to 10 |
|                               |                          | TERRACE Medication         |