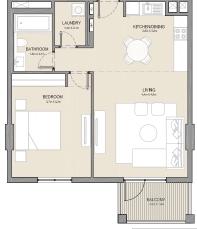

APARTMENT TYPE 2

BUILDING 5

LEVEL 2, 3 & 4

| l   | UNIT NO.    |  | SUITE<br>AREA |      | BALCONY<br>AREA |      | TOTAL<br>AREA |      |
|-----|-------------|--|---------------|------|-----------------|------|---------------|------|
|     |             |  | SQM SQFT      |      | SQM             | SQFT | SQM           | SQFT |
| 201 | 201 301 401 |  | 109.83        | 1182 | 9.07            | 98   | 118.91        | 1280 |