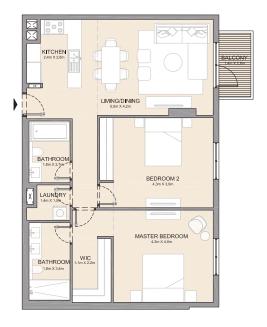

| BATHROOM<br>3.4m X 1.8m       | BATHROOM<br>2,7m × 1.5m  | KITCHEN 2 an X 2 an        |
|-------------------------------|--------------------------|----------------------------|
| MASTER BEDROOM<br>4 om x 4 am | BEDROOM 2<br>3.dm x 4.3m | LIVING/DINING Law 15 to 10 |
|                               |                          | TERRACE Medication         |