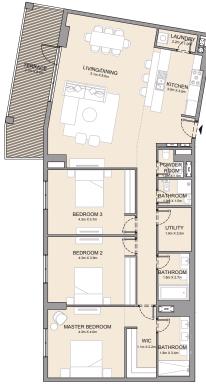

28        | 3620 |



3 BEDROOM

APARTMENT TYPE 2

BUILDING 2

LEVEL 2 & 3





| UNIT NO. |  | SUITE<br>AREA |      | BALCONY<br>AREA |      | TOTAL<br>AREA |      |
|----------|--|---------------|------|-----------------|------|---------------|------|
|          |  | SQM           | SQFT | SQM             | SQFT | SQM           | SQFT |
| 218 318  |  | 180.33        | 1941 | 21.56           | 232  | 201.89        | 2173 |







| UNIT NO. | SUITE<br>AREA |      | BALCONY<br>AREA |      | TOTAL<br>AREA |      |
|----------|---------------|------|-----------------|------|---------------|------|
|          | SQM           | SQFT | SQM             | SQFT | SQM           | SQFT |
| 105      | 204.71        | 2203 | 29.78           | 321  | 234.49        | 2524 |



**BUILDING 2** 

LEVEL 1





| UNIT NO. | SUITE<br>AREA |      | BALCONY<br>AREA |      | TOTAL<br>AREA |      |
|----------|---------------|------|-----------------|------|---------------|------|
|          | SQM           | SQFT | SQM             | SQFT | SQM           | SQFT |
| 104      | 169.38        | 1823 | 19.87           | 214  | 189.25        | 2037 |



3 BEDROOM
BUILDING 2

APARTMENT TYPE 5
- LEVEL 1, 2, 3, 4 & 5





| UNIT NO. |     | SUITE<br>AREA |        | BALCONY<br>AREA |       | TOTAL<br>AREA |        |      |
|----------|-----|---------------|--------|-----------------|-------|---------------|--------|------|
|          |     | SQM           | SQFT   | SQM             | SQFT  | SQM           | SQFT   |      |
| 101      | 201 | 301           | 182.16 | 1961            | 26.96 | 290