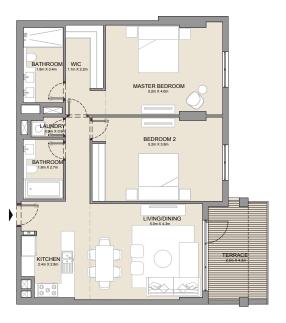

2 BEDROOM APARTMENT TYPE 7A
BUILDING 2 - LEVEL 1

MASTER BEDROOM
1.1m x 2.2m

AJM X 4.0m

BEDROOM 2
4.3m x 3.6m

BATHROOM
1.1m x 2.7m

BATHROOM
1.1m x 2.7m

KITCHEN
2.4m x 2.8m

| UNIT NO. |        | SUITE<br>AREA |       | BALCONY<br>AREA |        | TOTAL<br>AREA |  |
|----------|--------|---------------|-------|-----------------|--------|---------------|--|
|          | SQM    | SQFT          | SQM   | SQFT            | SQM    | SQFT          |  |
| 103      | 103.72 | 1116          | 15.75 | 170             | 119.47 | 1286          |  |