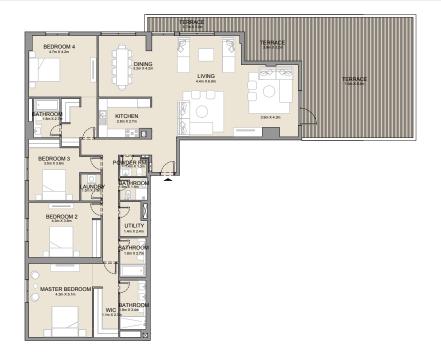

4 BEDROOM

APARTMENT TYPE 1A

**BUILDING 3** 







| UNIT NO. | SUITE<br>AREA |      | BALCONY<br>AREA |      | TOTAL<br>AREA |      |
|----------|---------------|------|-----------------|------|---------------|------|
|          | SQM           | SQFT | SQM             | SQFT | SQM           | SQFT |
| 313      | 215.40        | 2319 | 61.63           | 663  | 277.03        | 2982 |







 $\bigotimes_{N}$ 

| UNIT NO. | SU<br>AR |             | BALC<br>AR |      | TOTAL<br>AREA |      |
|----------|----------|-------------|------------|------|---------------|------|
|          | SQM      | SQFT        | SQM        | SQFT | SQM           | SQFT |
| 412      | 215.56   | 215.56 2320 |            | 380  | 250.89        | 2701 |



4 BEDROOM

APARTMENT TYPE 2 LEVEL 5

**BUILDING 3** 







| UNIT NO. | SUITE<br>AREA |      | BALCONY<br>AREA |      | TOTAL<br>AREA |      |
|----------|---------------|------|-----------------|------|---------------|------|
| G 1.G.   | SQM           | SQFT | SQM             | SQFT | SQM           | SQFT |
| 507      | 247.61        | 2665 | 87.57           | 943  | 335.18        | 3608 |
|          |               |      |                 |      |               |      |



1 BEDROOM APARTMENT TYPE 1A
BUILDING 4 - LEVEL 1





| UNIT NO. | SUITE<br>AREA |      | BALCONY<br>AREA |      | TOTAL<br>AREA |      |
|----------|---------------|------|-----------------|------|---------------|------|
|          | SQM           | SQFT | SQM             | SQFT | SQM           | SQFT |
| 110      | 71.95         | 774  | 20.05           | 216  | 92.0