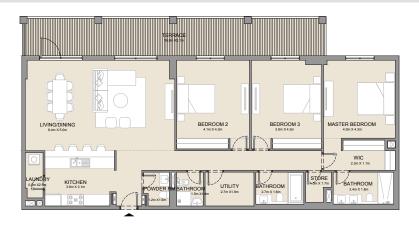

| BATHROOM<br>3.4m X 1.8m       | BATHROOM<br>2,7m × 1.5m  | KITCHEN 2 an X 2 an        |
|-------------------------------|--------------------------|----------------------------|
| MASTER BEDROOM<br>4 om x 4 am | BEDROOM 2<br>3.dm x 4.3m | LIVING/DINING Law 15 to 10 |
|                               |                          | TERRACE Medication         |