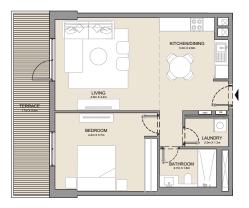

PORT DE LA MER

La Côte

1 BEDROOM APARTMENT TYPE 2A
BUILDING 1 - LEVEL 1

| UNIT NO. | SUITE<br>AREA |      | BALCONY<br>AREA |      | TOTAL<br>AREA |      |
|----------|---------------|------|-----------------|------|---------------|------|
|          | SQM           | SQFT | SQM             | SQFT | SQM           | SQFT |
| 103      | 84.83         | 913  | 17.11           | 184  | 101.94        | 1097 |

PORT DE LA MER

La Côte

1 BEDROOM

APARTMENT TYPE 3A

BUILDING 1 - LEVEL 1

|          | SU    | ITE  | BALC  | CONY | TOTAL |      |
|----------|-------|------|-------|------|-------|------|
| UNIT NO. | AREA  |      | AREA  |      | AREA  |      |
|          | SQM   | SQFT | SQM   | SQFT | SQM   | SQFT |
| 105      | 68.83 | 741  | 15.75 | 170  | 84.58 | 910  |