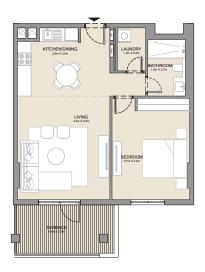

PORT DE LA MER

La Côte

1 BEDROOM APARTMENT TYPE 2A
BUILDING 1 - LEVEL 1

| UNIT NO. | SUITE<br>AREA |      | BALCONY<br>AREA |      | TOTAL<br>AREA |      |
|----------|---------------|------|-----------------|------|---------------|------|
|          | SQM           | SQFT | SQM             | SQFT | SQM           | SQFT |
| 103      | 84.83         | 913  | 17.11           | 184  | 101.94        | 1097 |