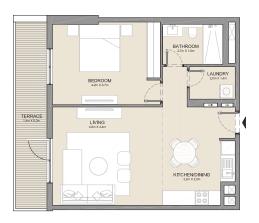

PORT DE LA MER

La Côte

1 BEDROOM APARTMENT TYPE 2A
BUILDING 1 - LEVEL 1

| UNIT NO. | SUITE<br>AREA |      | BALCONY<br>AREA |      | TOTAL<br>AREA |      |
|----------|---------------|------|-----------------|------|---------------|------|
|          | SQM           | SQFT | SQM             | SQFT | SQM           | SQFT |
| 103      | 84.83         | 913  | 17.11           | 184  | 101.94        | 1097 |