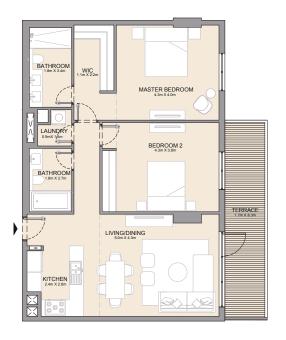

2 BEDROOM APARTMENT TYPE 7A
BUILDING 2 - LEVEL 1

MASTER BEDROOM
1.1m x 2.2m

AJM X 4.0m

BEDROOM 2
4.3m x 3.6m

BATHROOM
1.1m x 2.7m

BATHROOM
1.1m x 2.7m

KITCHEN
2.4m x 2.8m

| UNIT NO. |        | SUITE<br>AREA |       | BALCONY<br>AREA |        | TOTAL<br>AREA |  |
|----------|--------|---------------|-------|-----------------|--------|---------------|--|
|          | SQM    | SQFT          | SQM   | SQFT            | SQM    | SQFT          |  |
| 103      | 103.72 | 1116          | 15.75 | 170             | 119.47 | 1286          |  |