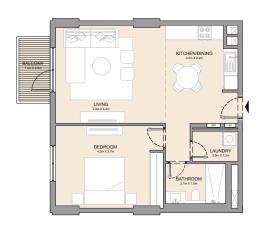

| BATHROOM<br>3.4m X 1.8m       | BATHROOM<br>2,7m × 1.5m  | KITCHEN 2 an X 2 an        |
|-------------------------------|--------------------------|----------------------------|
| MASTER BEDROOM<br>4 om x 4 am | BEDROOM 2<br>3.dm x 4.3m | LIVING/DINING Law 15 to 10 |
|                               |                          | TERRACE Medication         |