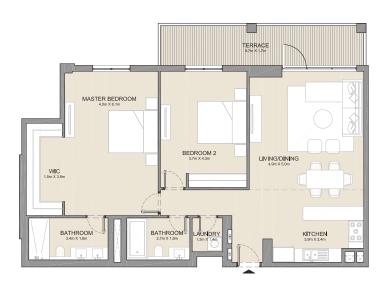

| BATHROOM<br>3.4m X 1.8m       | BATHROOM<br>2,7m × 1.5m  | KITCHEN 2 an X 2 an        |
|-------------------------------|--------------------------|----------------------------|
| MASTER BEDROOM<br>4 om x 4 am | BEDROOM 2<br>3.dm x 4.3m | LIVING/DINING Law 15 to 10 |
|                               |                          | TERRACE Medication         |