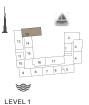

LEVEL 1

LEVEL 5

4 BEDROOM

APARTMENT TYPE 1

**BUILDING 1** 

| UNIT NO. | SUITE<br>AREA |      | BALCONY<br>AREA |      | TOTAL<br>AREA |      |
|----------|---------------|------|-----------------|------|---------------|------|
|          | SQM           | SQFT | SQM             | SQFT | SQM           | SQFT |
| 609      | 207.64        | 2235 | 65.60           | 706  | 273.24        | 2941 |