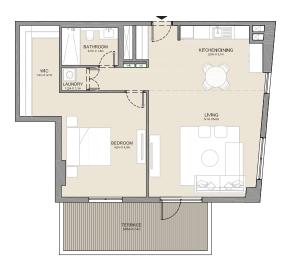

APARTMENT TYPE 2

BUILDING 5

LEVEL 2, 3 & 4

| l   | UNIT NO.    |  | SUITE<br>AREA |      | BALCONY<br>AREA |      | TOTAL<br>AREA |      |
|-----|-------------|--|---------------|------|-----------------|------|---------------|------|
|     |             |  | SQM SQFT      |      | SQM             | SQFT | SQM           | SQFT |
| 201 | 201 301 401 |  | 109.83        | 1182 | 9.07            | 98   | 118.91        | 1280 |

| ı   | UNIT NO. |     | SUITE<br>AREA |      | BALCONY<br>AREA |    | TOTAL<br>AREA |      |
|-----|----------|-----|---------------|------|-----------------|----|---------------|------|
|     |          |     |               | SQFT | SQM SQFT        |    | SQM           | SQFT |
| 102 | 202      | 302 | 109.44        | 1178 | 9.07            | 98 | 118.51        | 1276 |
| 402 |          |     | 109.44        | 1178 | 9.08            | 98 | 118.52        | 1276 |