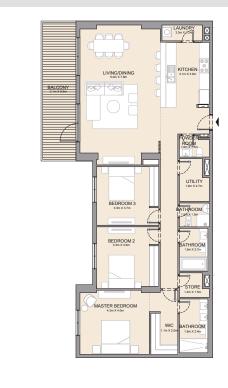

2 BEDROOM APARTMENT TYPE 7A
BUILDING 2 - LEVEL 1

MASTER BEDROOM
1.1m x 2.2m

AJM X 4.0m

BEDROOM 2
4.3m x 3.6m

BATHROOM
1.1m x 2.7m

BATHROOM
1.1m x 2.7m

KITCHEN
2.4m x 2.8m

| UNIT NO. |        | SUITE<br>AREA |       | BALCONY<br>AREA |        | TOTAL<br>AREA |  |
|----------|--------|---------------|-------|-----------------|--------|---------------|--|
|          | SQM    | SQFT          | SQM   | SQFT            | SQM    | SQFT          |  |
| 103      | 103.72 | 1116          | 15.75 | 170             | 119.47 | 1286          |  |