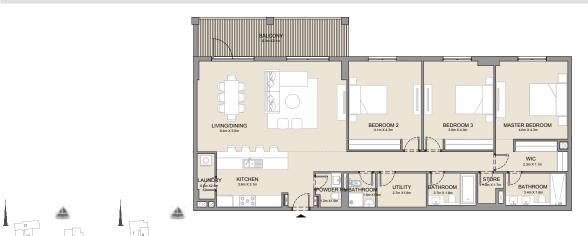

| BATHROOM<br>3.4m X 1.8m       | BATHROOM<br>2,7m × 1.5m  | KITCHEN 2 an X 2 an        |
|-------------------------------|--------------------------|----------------------------|
| MASTER BEDROOM<br>4 om x 4 am | BEDROOM 2<br>3.dm x 4.3m | LIVING/DINING Law 15 to 10 |
|                               |                          | TERRACE Medication         |