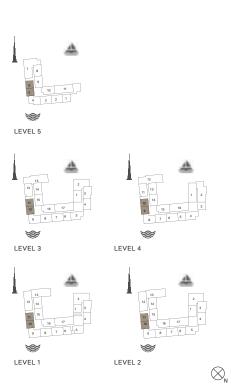

LEVEL 1

LEVEL 5

4 BEDROOM

APARTMENT TYPE 1

**BUILDING 1** 

| UNIT NO. | SUITE<br>AREA |      | BALCONY<br>AREA |      | TOTAL<br>AREA |      |
|----------|---------------|------|-----------------|------|---------------|------|
|          | SQM           | SQFT | SQM             | SQFT | SQM           | SQFT |
| 609      | 207.64        | 2235 | 65.60           | 706  | 273.24        | 2941 |