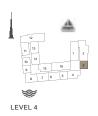

1 BEDROOM APARTMENT TYPE 4
BUILDING 1 - LEVEL 2, 3, 4, 5 & 6

| ι   | JNIT NO | ).  | SU<br>AR | ITE<br>EA |      | CONY | TOTAL<br>AREA |      |
|-----|---------|-----|----------|-----------|------|------|---------------|------|
|     |         |     | SQM      | SQFT      | SQM  | SQFT | SQM           | SQFT |
| 206 | 306     | 406 | 68.82    | 741       | 4.57 | 49   | 73.39         | 790  |
| 506 |         |     | 00.02    | 741       | 4.57 | 49   | 13.39         | 7 90 |
| 208 | 308     | 408 | 69.19    | 745       | 4.57 | 49   | 73.76         | 794  |
| 508 | 606     |     | 09.19    | 743       | 4.37 | 49   | 13.16         | 194  |