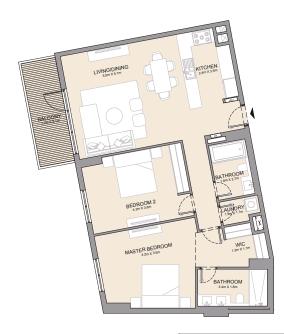

| BATHROOM<br>3.4m X 1.8m       | BATHROOM<br>2,7m × 1.5m  | KITCHEN 2 an X 2 an        |
|-------------------------------|--------------------------|----------------------------|
| MASTER BEDROOM<br>4 om x 4 am | BEDROOM 2<br>3.dm x 4.3m | LIVING/DINING Law 15 to 10 |
|                               |                          | TERRACE Medication         |