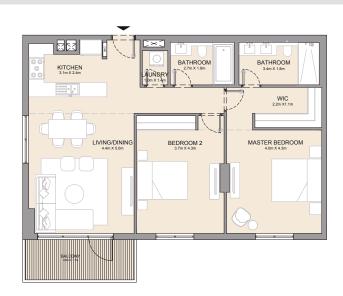

2 BEDROOM APARTMENT TYPE 7A
BUILDING 2 - LEVEL 1

MASTER BEDROOM
1.1m x 2.2m

AJM X 4.0m

BEDROOM 2
4.3m x 3.6m

BATHROOM
1.1m x 2.7m

BATHROOM
1.1m x 2.7m

KITCHEN
2.4m x 2.8m

| UNIT NO. |        | SUITE<br>AREA |       | BALCONY<br>AREA |        | TOTAL<br>AREA |  |
|----------|--------|---------------|-------|-----------------|--------|---------------|--|
|          | SQM    | SQFT          | SQM   | SQFT            | SQM    | SQFT          |  |
| 103      | 103.72 | 1116          | 15.75 | 170             | 119.47 | 1286          |  |