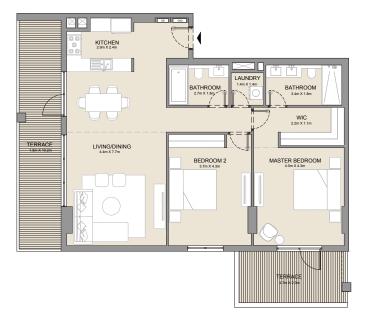

| BATHROOM<br>3.4m X 1.8m       | BATHROOM<br>2,7m × 1.5m  | KITCHEN 2 an X 2 an        |
|-------------------------------|--------------------------|----------------------------|
| MASTER BEDROOM<br>4 om x 4 am | BEDROOM 2<br>3.dm x 4.3m | LIVING/DINING Law 15 to 10 |
|                               |                          | TERRACE Medication         |