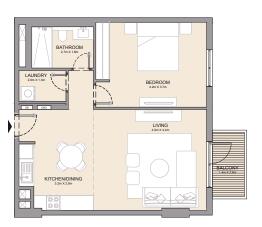

| BATHROOM<br>3.4m X 1.8m       | BATHROOM<br>2,7m × 1.5m  | KITCHEN 2 an X 2 an        |
|-------------------------------|--------------------------|----------------------------|
| MASTER BEDROOM<br>4 om x 4 am | BEDROOM 2<br>3.dm x 4.3m | LIVING/DINING Law 15 to 10 |
|                               |                          | TERRACE Medication         |