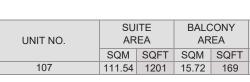

 $\bigotimes_{N}$ 

| UNIT NO. | SU<br>AR |             | BALC<br>AR |      | TOTAL<br>AREA |      |
|----------|----------|-------------|------------|------|---------------|------|
|          | SQM      | SQFT        | SQM        | SQFT | SQM           | SQFT |
| 412      | 215.56   | 215.56 2320 |            | 380  | 250.89        | 2701 |