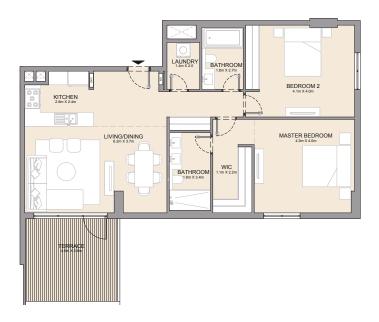

| UNIT NO. | SUITE<br>AREA |      | BALCONY<br>AREA |      | TOTAL<br>AREA |      |
|----------|---------------|------|-----------------|------|---------------|------|
|          | SQM           | SQFT | SQM             | SQFT | SQM           | SQFT |
| 104      | 104.58        | 1126 | 15.75           | 170  | 120.33        | 1295 |