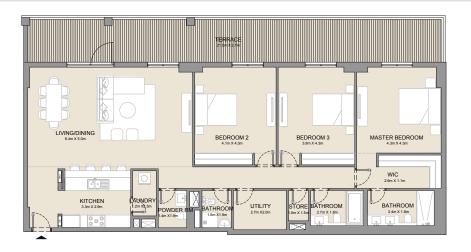

| BATHROOM<br>3.4m X 1.8m       | BATHROOM<br>2,7m × 1.5m  | KITCHEN 2 an X 2 an        |
|-------------------------------|--------------------------|----------------------------|
| MASTER BEDROOM<br>4 om x 4 am | BEDROOM 2<br>3.dm x 4.3m | LIVING/DINING Law 15 to 10 |
|                               |                          | TERRACE Medication         |