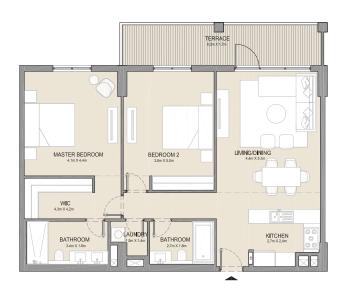

| BATHROOM<br>3.4m X 1.8m       | BATHROOM<br>2,7m × 1.5m  | KITCHEN 2 an X 2 an        |
|-------------------------------|--------------------------|----------------------------|
| MASTER BEDROOM<br>4 om x 4 am | BEDROOM 2<br>3.dm x 4.3m | LIVING/DINING Law 15 to 10 |
|                               |                          | TERRACE Medication         |