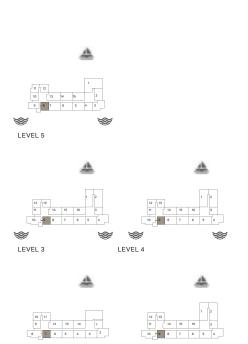

APARTMENT TYPE 4 **BUILDING 5** LEVEL 2, 3 & 4

| 12      | 9 8 1 |   | 5 | 3 4 | *     | 12 13 14 15 | 3 3 4 | *           |
|---------|-------|---|---|-----|-------|-------------|-------|-------------|
|         | *     | # |   |     |       |             |       |             |
| LEVEL 2 |       |   |   |     | LEVEL | 3           | 6     | $\geqslant$ |

3 BEDROOM APARTMENT TYPE 2
BUILDING 5 - LEVEL 1, 2, 3 & 4

| 12 13 14 | 1 2 3 6 5 4 | 12 13 11 10 9 8 | 1 2 3 7 6 5 4    |
|----------|-------------|-----------------|------------------|
| *        |             | ¥               | *                |
| LEVEL 1  | L           | EVEL 2          | $\bigotimes_{N}$ |

LEVEL 4

|  | UNIT NO. |     |     | SUITE<br>AREA |      | BALCONY<br>AREA |      | TOTAL<br>AREA |      |
|--|----------|-----|-----|---------------|------|-----------------|------|---------------|------|
|  |          |     |     | SQM           | SQFT | SQM             | SQFT | SQM           | SQFT |
|  | 104      | 204 | 304 | 165.33        | 1780 | 18.55           | 200  | 183.88        | 1979 |
|  | 404      |     |     |               |      |                 |      |               |      |