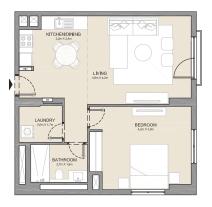

1 BEDROOM APARTMENT TYPE 4
BUILDING 1 - LEVEL 2, 3, 4, 5 & 6

| ι   | JNIT NO | ).  | SU<br>AR | ITE<br>EA |      | CONY | TOTAL<br>AREA |      |
|-----|---------|-----|----------|-----------|------|------|---------------|------|
|     |         |     | SQM      | SQFT      | SQM  | SQFT | SQM           | SQFT |
| 206 | 306     | 406 | 68.82    | 741       | 4.57 | 49   | 73.39         | 790  |
| 506 |         |     | 00.02    | 741       | 4.57 | 49   | 13.39         | 7 90 |
| 208 | 308     | 408 | 69.19    | 745       | 4.57 | 49   | 73.76         | 794  |
| 508 | 606     |     | 09.19    | 743       | 4.37 | 49   | 13.16         | 194  |