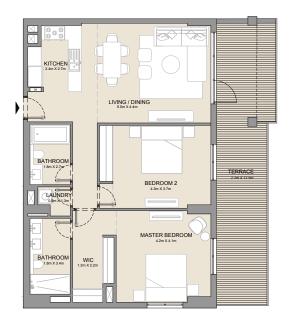

2 BEDROOM APARTMENT TYPE 7A
BUILDING 2 - LEVEL 1

MASTER BEDROOM
1.1m x 2.2m

AJM X 4.0m

BEDROOM 2
4.3m x 3.6m

BATHROOM
1.1m x 2.7m

BATHROOM
1.1m x 2.7m

KITCHEN
2.4m x 2.8m

| UNIT NO. |        | SUITE<br>AREA |       | BALCONY<br>AREA |        | TOTAL<br>AREA |  |
|----------|--------|---------------|-------|-----------------|--------|---------------|--|
|          | SQM    | SQFT          | SQM   | SQFT            | SQM    | SQFT          |  |
| 103      | 103.72 | 1116          | 15.75 | 170             | 119.47 | 1286          |  |