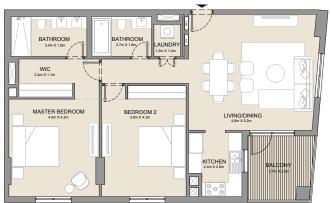

| BATHROOM<br>3.4m X 1.8m       | BATHROOM<br>2,7m × 1.5m  | KITCHEN 2 an X 2 an        |
|-------------------------------|--------------------------|----------------------------|
| MASTER BEDROOM<br>4 om x 4 am | BEDROOM 2<br>3.dm x 4.3m | LIVING/DINING Law 15 to 10 |
|                               |                          | TERRACE Medication         |