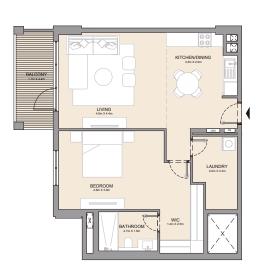

| BATHROOM<br>3.4m X 1.8m       | BATHROOM<br>2,7m × 1.5m  | KITCHEN 2 an X 2 an        |
|-------------------------------|--------------------------|----------------------------|
| MASTER BEDROOM<br>4 om x 4 am | BEDROOM 2<br>3.dm x 4.3m | LIVING/DINING Law 15 to 10 |
|                               |                          | TERRACE Medication         |