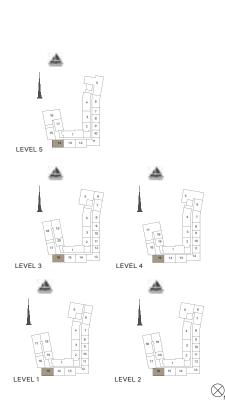

APARTMENT TYPE 4 **BUILDING 5** LEVEL 2, 3 & 4

| 12      | 9 8 1 |   | 5 | 3 4 | *     | 12 13 14 15 | 3 3 4 | *           |
|---------|-------|---|---|-----|-------|-------------|-------|-------------|
|         | *     | # |   |     |       |             |       |             |
| LEVEL 2 |       |   |   |     | LEVEL | 3           | 6     | $\geqslant$ |

3 BEDROOM APARTMENT TYPE 2
BUILDING 5 - LEVEL 1, 2, 3 & 4

| 12 13 14 | 1 2 3 6 5 4 | 12 13 11 10 9 8 | 1 2 3 7 6 5 4    |
|----------|-------------|-----------------|------------------|
| *        |             | ¥               | *                |
| LEVEL 1  | L           | EVEL 2          | $\bigotimes_{N}$ |