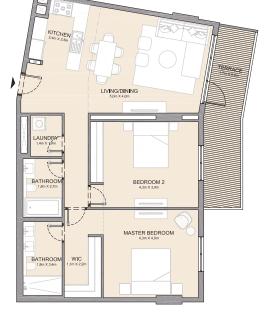

| BATHROOM<br>3.4m X 1.8m       | BATHROOM<br>2,7m × 1.5m  | KITCHEN 2 an X 2 an        |
|-------------------------------|--------------------------|----------------------------|
| MASTER BEDROOM<br>4 om x 4 am | BEDROOM 2<br>3.dm x 4.3m | LIVING/DINING Law 15 to 10 |
|                               |                          | TERRACE Medication         |