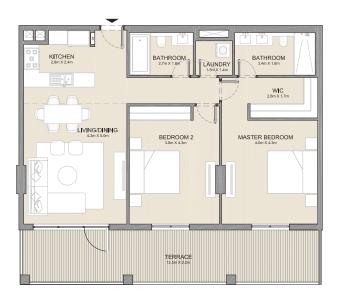

| BATHROOM<br>3.4m X 1.8m       | BATHROOM<br>2,7m × 1.5m  | KITCHEN 2 an X 2 an        |
|-------------------------------|--------------------------|----------------------------|
| MASTER BEDROOM<br>4 om x 4 am | BEDROOM 2<br>3.dm x 4.3m | LIVING/DINING Law 15 to 10 |
|                               |                          | TERRACE Medication         |