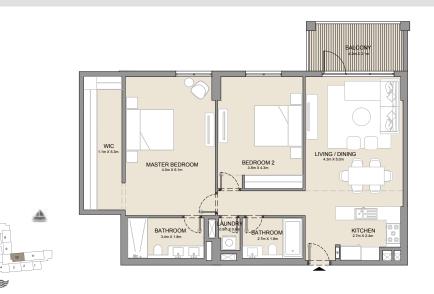

2 BEDROOM APARTMENT TYPE 7A
BUILDING 2 - LEVEL 1

MASTER BEDROOM
1.1m x 2.2m

AJM X 4.0m

BEDROOM 2
4.3m x 3.6m

BATHROOM
1.1m x 2.7m

BATHROOM
1.1m x 2.7m

KITCHEN
2.4m x 2.8m

| UNIT NO. |        | SUITE<br>AREA |       | BALCONY<br>AREA |        | TOTAL<br>AREA |  |
|----------|--------|---------------|-------|-----------------|--------|---------------|--|
|          | SQM    | SQFT          | SQM   | SQFT            | SQM    | SQFT          |  |
| 103      | 103.72 | 1116          | 15.75 | 170             | 119.47 | 1286          |  |