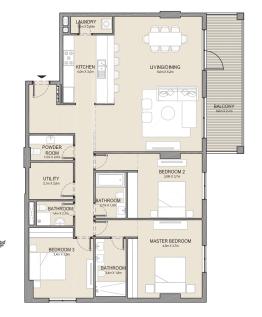

3 BEDROOM
BUILDING 2

APARTMENT TYPE 5
- LEVEL 1, 2, 3, 4 & 5

| UNIT NO. |     | SUITE<br>AREA |        | BALCONY<br>AREA |       | TOTAL<br>AREA |        |      |
|----------|-----|---------------|--------|-----------------|-------|---------------|--------|------|
|          |     | SQM           | SQFT   | SQM             | SQFT  | SQM           | SQFT   |      |
| 101      | 201 | 301           | 182.16 | 1961            | 26.96 | 290           | 209.12 | 2251 |
| 401      | 501 |               | 102.10 | 1901            | 20.90 | 290           | 209.12 | 2231 |