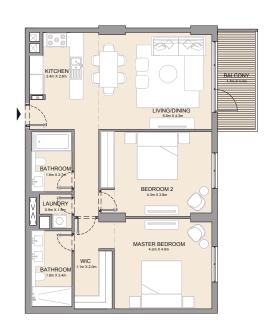

| BATHROOM<br>3.4m X 1.8m       | BATHROOM<br>2,7m × 1.5m  | KITCHEN 2 an X 2 an        |
|-------------------------------|--------------------------|----------------------------|
| MASTER BEDROOM<br>4 om x 4 am | BEDROOM 2<br>3.dm x 4.3m | LIVING/DINING Law 15 to 10 |
|                               |                          | TERRACE Medication         |