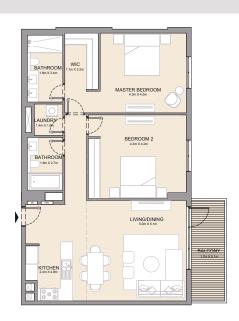

|          |           |                 |      |               |      |

1 BEDROOM APARTMENT TYPE 4
BUILDING 1 - LEVEL 2, 3, 4, 5 & 6





| ι   | JNIT NO | ).  | SU<br>AR | ITE<br>EA |      | CONY | TOTAL<br>AREA |      |
|-----|---------|-----|----------|-----------|------|------|---------------|------|
|     |         |     | SQM      | SQFT      | SQM  | SQFT | SQM           | SQFT |
| 206 | 306     | 406 | 68.82    | 741       | 4.57 | 49   | 73.39         | 790  |
| 506 |         |     | 00.02    | 741       | 4.57 | 49   | 13.39         | 7 90 |
| 208 | 308     | 408 | 69.19    | 745       | 4.57 | 49   | 73.76         | 794  |
| 508 | 606     |     | 09.19    | 743       | 4.37 | 49   | 13.16         | 194  |



2 BEDROOM APARTMENT TYPE 1
BUILDING 1 - LEVEL 1, 2, 3, 4, 5 & 6





| l   | JNIT NO | ·-  | SUITE<br>AREA |      | BALCONY<br>AREA |      | TOTAL<br>AREA |      |
|-----|---------|-----|---------------|------|-----------------|------|---------------|------|
|     |         |     |               | SQFT | SQM             | SQFT | SQM           | SQFT |
| 101 | 201     | 301 | 115.29        | 1241 | 9.75            | 105  | 125.04        | 1346 |
| 401 | 501     | 601 | 113.23        | 1241 | 9.73            | 103  | 123.04        | 1340 |
| 112 | 213     | 313 | 114.88        | 1237 | 9.75            | 105  | 124.63        | 1342 |
| 413 | 513     | 610 | 114.00        | 1237 | 9.75            | 103  | 124.03        | 1342 |







| UNIT NO. | SUITE<br>AREA |      | BALCONY<br>AREA |      | TOTAL<br>AREA |      |
|----------|---------------|------|-------