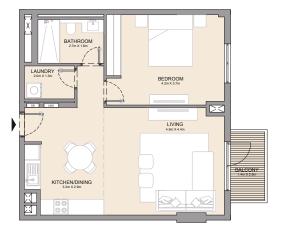

| BATHROOM<br>3.4m X 1.8m       | BATHROOM<br>2,7m × 1.5m  | KITCHEN 2 an X 2 an        |
|-------------------------------|--------------------------|----------------------------|
| MASTER BEDROOM<br>4 om x 4 am | BEDROOM 2<br>3.dm x 4.3m | LIVING/DINING Law 15 to 10 |
|                               |                          | TERRACE Medication         |