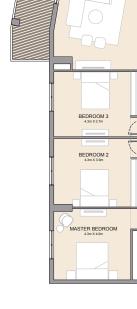

| BATHROOM<br>3.4m X 1.8m       | BATHROOM<br>2,7m × 1.5m  | KITCHEN 2 an X 2 an        |
|-------------------------------|--------------------------|----------------------------|
| MASTER BEDROOM<br>4 om x 4 am | BEDROOM 2<br>3.dm x 4.3m | LIVING/DINING Law 15 to 10 |
|                               |                          | TERRACE Medication         |