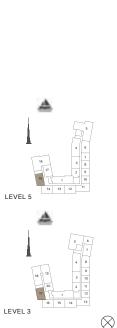

LEVEL 1

LEVEL 5

4 BEDROOM

APARTMENT TYPE 1

**BUILDING 1** 

| UNIT NO. | SUITE<br>AREA |      | BALCONY<br>AREA |      | TOTAL<br>AREA |      |
|----------|---------------|------|-----------------|------|---------------|------|
|          | SQM           | SQFT | SQM             | SQFT | SQM           | SQFT |
| 609      | 207.64        | 2235 | 65.60           | 706  | 273.24        | 2941 |