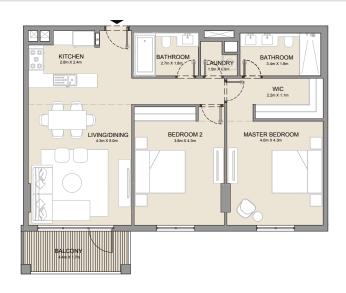

| BATHROOM<br>3.4m X 1.8m       | BATHROOM<br>2,7m × 1.5m  | KITCHEN 2 an X 2 an        |
|-------------------------------|--------------------------|----------------------------|
| MASTER BEDROOM<br>4 om x 4 am | BEDROOM 2<br>3.dm x 4.3m | LIVING/DINING Law 15 to 10 |
|                               |                          | TERRACE Medication         |