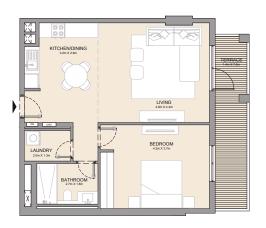

2 BEDROOM APARTMENT TYPE 7A
BUILDING 2 - LEVEL 1

MASTER BEDROOM
1.1m x 2.2m

AJM X 4.0m

BEDROOM 2
4.3m x 3.6m

BATHROOM
1.1m x 2.7m

BATHROOM
1.1m x 2.7m

KITCHEN
2.4m x 2.8m

| UNIT NO. |        | SUITE<br>AREA |       | BALCONY<br>AREA |        | TOTAL<br>AREA |  |
|----------|--------|---------------|-------|-----------------|--------|---------------|--|
|          | SQM    | SQFT          | SQM   | SQFT            | SQM    | SQFT          |  |
| 103      | 103.72 | 1116          | 15.75 | 170             | 119.47 | 1286          |  |