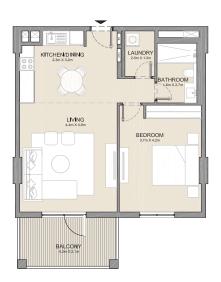

PORT DE LA MER

La Côte

1 BEDROOM

APARTMENT TYPE 3A

BUILDING 1 - LEVEL 1

|          | SU    | ITE  | BALC  | CONY | TOTAL |      |
|----------|-------|------|-------|------|-------|------|
| UNIT NO. | AREA  |      | AREA  |      | AREA  |      |
|          | SQM   | SQFT | SQM   | SQFT | SQM   | SQFT |
| 105      | 68.83 | 741  | 15.75 | 170  | 84.58 | 910  |