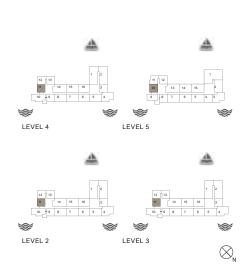

LEVEL 1

LEVEL 5

4 BEDROOM

APARTMENT TYPE 1

**BUILDING 1** 

| UNIT NO. | SUITE<br>AREA |      | BALCONY<br>AREA |      | TOTAL<br>AREA |      |
|----------|---------------|------|-----------------|------|---------------|------|
|          | SQM           | SQFT | SQM             | SQFT | SQM           | SQFT |
| 609      | 207.64        | 2235 | 65.60           | 706  | 273.24        | 2941 |

LEVEL 4

LEVEL 2

LEVEL 5

2 BEDROOM **BUILDING 3** 

APARTMENT TYPE 7 LEVEL 2&3

| 201 104.91 1129 8.44       |
|----------------------------|
|                            |
| 301   104.92   1129   8.44 |

UNIT NO.