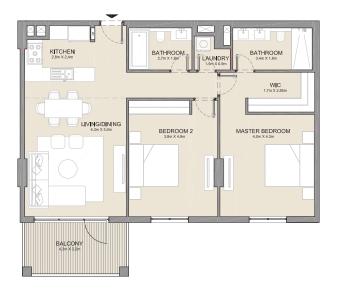

| BATHROOM<br>3.4m X 1.8m       | BATHROOM<br>2,7m × 1.5m  | KITCHEN 2 an X 2 an        |
|-------------------------------|--------------------------|----------------------------|
| MASTER BEDROOM<br>4 om x 4 am | BEDROOM 2<br>3.dm x 4.3m | LIVING/DINING Law 15 to 10 |
|                               |                          | TERRACE Medication         |