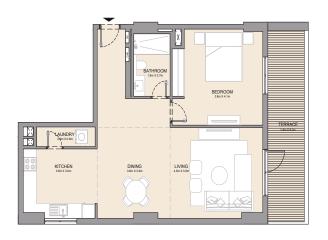

2 BEDROOM APARTMENT TYPE 7A
BUILDING 2 - LEVEL 1

MASTER BEDROOM
1.1m x 2.2m

AJM X 4.0m

BEDROOM 2
4.3m x 3.6m

BATHROOM
1.1m x 2.7m

BATHROOM
1.1m x 2.7m

KITCHEN
2.4m x 2.8m

| UNIT NO. |        | SUITE<br>AREA |       | BALCONY<br>AREA |        | TOTAL<br>AREA |  |
|----------|--------|---------------|-------|-----------------|--------|---------------|--|
|          | SQM    | SQFT          | SQM   | SQFT            | SQM    | SQFT          |  |
| 103      | 103.72 | 1116          | 15.75 | 170             | 119.47 | 1286          |  |