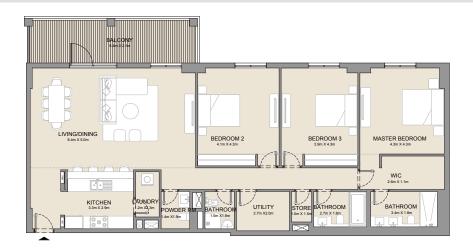

| BATHROOM<br>3.4m X 1.8m       | BATHROOM<br>2,7m × 1.5m  | KITCHEN 2 an X 2 an        |
|-------------------------------|--------------------------|----------------------------|
| MASTER BEDROOM<br>4 om x 4 am | BEDROOM 2<br>3.dm x 4.3m | LIVING/DINING Law 15 to 10 |
|                               |                          | TERRACE Medication         |