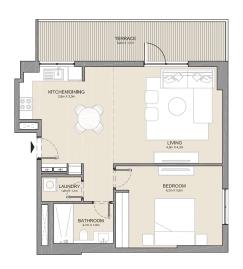

2 BEDROOM APARTMENT TYPE 1
BUILDING 1 - LEVEL 1, 2, 3, 4, 5 & 6

| l   | JNIT NO | ·-  | SUITE<br>AREA |      | BALCONY<br>AREA |      | TOTAL<br>AREA |      |
|-----|---------|-----|---------------|------|-----------------|------|---------------|------|
|     |         |     |               | SQFT | SQM             | SQFT | SQM           | SQFT |
| 101 | 201     | 301 | 115.29        | 1241 | 9.75            | 105  | 125.04        | 1346 |
| 401 | 501     | 601 | 113.23        | 1241 | 9.73            | 103  | 123.04        | 1340 |
| 112 | 213     | 313 | 114.88        | 1237 | 9.75            | 105  | 124.63        | 1342 |
| 413 | 513     | 610 | 114.00        | 1237 | 9.75            | 103  | 124.03        | 1342 |