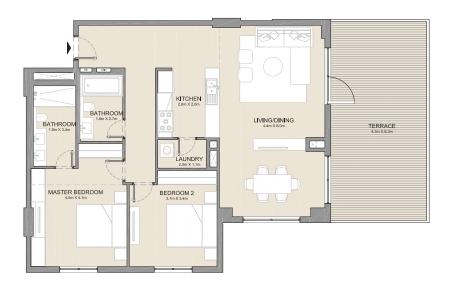

2 BEDROOM APARTMENT TYPE 7A
BUILDING 2 - LEVEL 1

MASTER BEDROOM
1.1m x 2.2m

AJM X 4.0m

BEDROOM 2
4.3m x 3.6m

BATHROOM
1.1m x 2.7m

BATHROOM
1.1m x 2.7m

KITCHEN
2.4m x 2.8m

| UNIT NO. |        | SUITE<br>AREA |       | BALCONY<br>AREA |        | TOTAL<br>AREA |  |
|----------|--------|---------------|-------|-----------------|--------|---------------|--|
|          | SQM    | SQFT          | SQM   | SQFT            | SQM    | SQFT          |  |
| 103      | 103.72 | 1116          | 15.75 | 170             | 119.47 | 1286          |  |