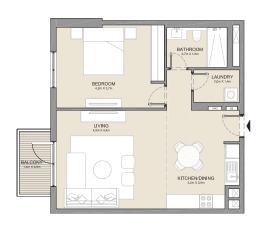

PORT DE LA MER

1 BEDROOM

La Côte

BUILDING 4

| UNIT NO. |     | SUITE<br>AREA |       | BALCONY<br>AREA |      | TOTAL<br>AREA |       |     |
|----------|-----|---------------|-------|-----------------|------|---------------|-------|-----|
|          |     | SQM           | SQFT  | SQM             | SQFT | SQM           | SQFT  |     |
| 211      | 311 | 411           | 68.83 | 741             | 4.57 | 49            | 73.39 | 790 |
| 510      |     |               | 00.03 | 741             | 4.57 | 49            | 13.39 | 790 |