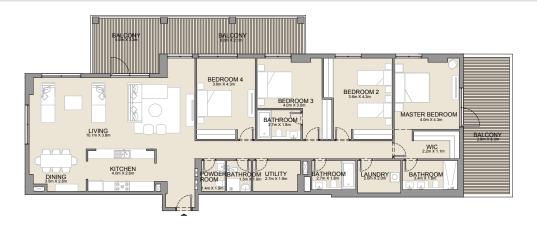

LEVEL 1

LEVEL 5

4 BEDROOM

APARTMENT TYPE 1

**BUILDING 1** 

| UNIT NO. | SUITE<br>AREA |      | BALCONY<br>AREA |      | TOTAL<br>AREA |      |
|----------|---------------|------|-----------------|------|---------------|------|
|          | SQM           | SQFT | SQM             | SQFT | SQM           | SQFT |
| 609      | 207.64        | 2235 | 65.60           | 706  | 273.24        | 2941 |