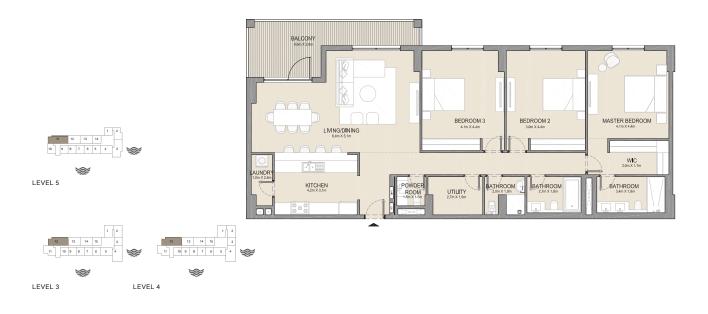

LEVEL 1

LEVEL 5

4 BEDROOM

APARTMENT TYPE 1

**BUILDING 1** 

| UNIT NO. | SUITE<br>AREA |      | BALCONY<br>AREA |      | TOTAL<br>AREA |      |
|----------|---------------|------|-----------------|------|---------------|------|
|          | SQM           | SQFT | SQM             | SQFT | SQM           | SQFT |
| 609      | 207.64        | 2235 | 65.60           | 706  | 273.24        | 2941 |