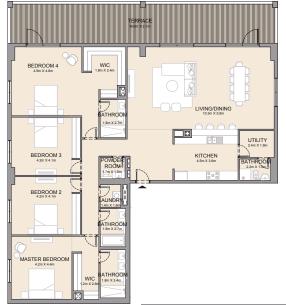

2 BEDROOM APARTMENT TYPE 7A
BUILDING 2 - LEVEL 1

MASTER BEDROOM
1.1m x 2.2m

AJM X 4.0m

BEDROOM 2
4.3m x 3.6m

BATHROOM
1.1m x 2.7m

BATHROOM
1.1m x 2.7m

KITCHEN
2.4m x 2.8m

| UNIT NO. |        | SUITE<br>AREA |       | BALCONY<br>AREA |        | TOTAL<br>AREA |  |
|----------|--------|---------------|-------|-----------------|--------|---------------|--|
|          | SQM    | SQFT          | SQM   | SQFT            | SQM    | SQFT          |  |
| 103      | 103.72 | 1116          | 15.75 | 170             | 119.47 | 1286          |  |