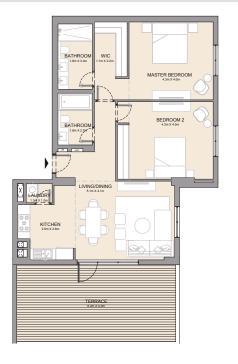

2 BEDROOM APARTMENT TYPE 7A
BUILDING 2 - LEVEL 1

MASTER BEDROOM
1.1m x 2.2m

AJM X 4.0m

BEDROOM 2
4.3m x 3.6m

BATHROOM
1.1m x 2.7m

BATHROOM
1.1m x 2.7m

KITCHEN
2.4m x 2.8m

| UNIT NO. |        | SUITE<br>AREA |       | BALCONY<br>AREA |        | TOTAL<br>AREA |  |
|----------|--------|---------------|-------|-----------------|--------|---------------|--|
|          | SQM    | SQFT          | SQM   | SQFT            | SQM    | SQFT          |  |
| 103      | 103.72 | 1116          | 15.75 | 170             | 119.47 | 1286          |  |