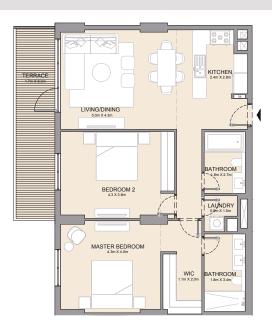

2 BEDROOM APARTMENT TYPE 7A
BUILDING 2 - LEVEL 1

MASTER BEDROOM
1.1m x 2.2m

AJM X 4.0m

BEDROOM 2
4.3m x 3.6m

BATHROOM
1.1m x 2.7m

BATHROOM
1.1m x 2.7m

KITCHEN
2.4m x 2.8m

| UNIT NO. |        | SUITE<br>AREA |       | BALCONY<br>AREA |        | TOTAL<br>AREA |  |
|----------|--------|---------------|-------|-----------------|--------|---------------|--|
|          | SQM    | SQFT          | SQM   | SQFT            | SQM    | SQFT          |  |
| 103      | 103.72 | 1116          | 15.75 | 170             | 119.47 | 1286          |  |