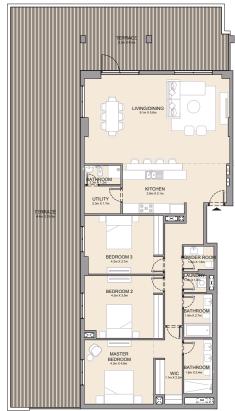

2 BEDROOM APARTMENT TYPE 7A
BUILDING 2 - LEVEL 1

MASTER BEDROOM
1.1m x 2.2m

AJM X 4.0m

BEDROOM 2
4.3m x 3.6m

BATHROOM
1.1m x 2.7m

BATHROOM
1.1m x 2.7m

KITCHEN
2.4m x 2.8m

| UNIT NO. |        | SUITE<br>AREA |       | BALCONY<br>AREA |        | TOTAL<br>AREA |  |
|----------|--------|---------------|-------|-----------------|--------|---------------|--|
|          | SQM    | SQFT          | SQM   | SQFT            | SQM    | SQFT          |  |
| 103      | 103.72 | 1116          | 15.75 | 170             | 119.47 | 1286          |  |