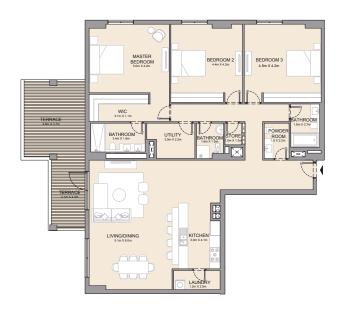

2 BEDROOM APARTMENT TYPE 7A
BUILDING 2 - LEVEL 1

MASTER BEDROOM
1.1m x 2.2m

AJM X 4.0m

BEDROOM 2
4.3m x 3.6m

BATHROOM
1.1m x 2.7m

BATHROOM
1.1m x 2.7m

KITCHEN
2.4m x 2.8m

| UNIT NO. |        | SUITE<br>AREA |       | BALCONY<br>AREA |        | TOTAL<br>AREA |  |
|----------|--------|---------------|-------|-----------------|--------|---------------|--|
|          | SQM    | SQFT          | SQM   | SQFT            | SQM    | SQFT          |  |
| 103      | 103.72 | 1116          | 15.75 | 170             | 119.47 | 1286          |  |