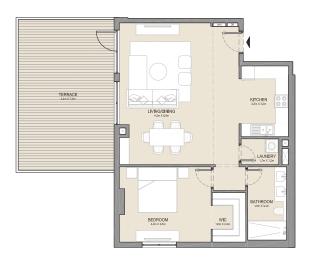

2 BEDROOM APARTMENT TYPE 7A
BUILDING 2 - LEVEL 1

MASTER BEDROOM
1.1m x 2.2m

AJM X 4.0m

BEDROOM 2
4.3m x 3.6m

BATHROOM
1.1m x 2.7m

BATHROOM
1.1m x 2.7m

KITCHEN
2.4m x 2.8m

| UNIT NO. |        | SUITE<br>AREA |       | BALCONY<br>AREA |        | TOTAL<br>AREA |  |
|----------|--------|---------------|-------|-----------------|--------|---------------|--|
|          | SQM    | SQFT          | SQM   | SQFT            | SQM    | SQFT          |  |
| 103      | 103.72 | 1116          | 15.75 | 170             | 119.47 | 1286          |  |