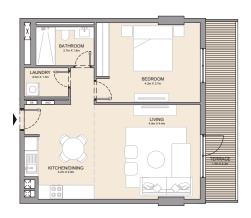

2 BEDROOM APARTMENT TYPE 7A
BUILDING 2 - LEVEL 1

MASTER BEDROOM
1.1m x 2.2m

AJM X 4.0m

BEDROOM 2
4.3m x 3.6m

BATHROOM
1.1m x 2.7m

BATHROOM
1.1m x 2.7m

KITCHEN
2.4m x 2.8m

| UNIT NO. |        | SUITE<br>AREA |       | BALCONY<br>AREA |        | TOTAL<br>AREA |  |
|----------|--------|---------------|-------|-----------------|--------|---------------|--|
|          | SQM    | SQFT          | SQM   | SQFT            | SQM    | SQFT          |  |
| 103      | 103.72 | 1116          | 15.75 | 170             | 119.47 | 1286          |  |