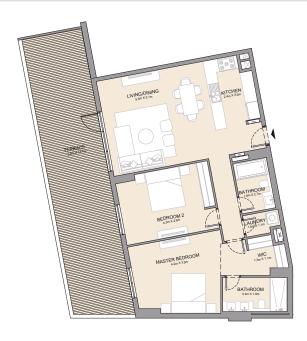

2 BEDROOM APARTMENT TYPE 7A
BUILDING 2 - LEVEL 1

MASTER BEDROOM
1.1m x 2.2m

AJM X 4.0m

BEDROOM 2
4.3m x 3.6m

BATHROOM
1.1m x 2.7m

BATHROOM
1.1m x 2.7m

KITCHEN
2.4m x 2.8m

| UNIT NO. |        | SUITE<br>AREA |       | BALCONY<br>AREA |        | TOTAL<br>AREA |  |
|----------|--------|---------------|-------|-----------------|--------|---------------|--|
|          | SQM    | SQFT          | SQM   | SQFT            | SQM    | SQFT          |  |
| 103      | 103.72 | 1116          | 15.75 | 170             | 119.47 | 1286          |  |