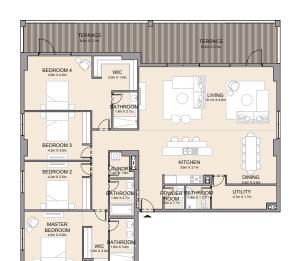

LEVEL 1

LEVEL 5

4 BEDROOM

APARTMENT TYPE 1

**BUILDING 1** 

| UNIT NO. | SUITE<br>AREA |      | BALCONY<br>AREA |      | TOTAL<br>AREA |      |
|----------|---------------|------|-----------------|------|---------------|------|
|          | SQM           | SQFT | SQM             | SQFT | SQM           | SQFT |
| 609      | 207.64        | 2235 | 65.60           | 706  | 273.24        | 2941 |