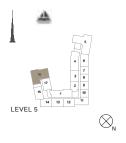

LEVEL 1

LEVEL 5

4 BEDROOM

APARTMENT TYPE 1

**BUILDING 1** 

| UNIT NO. | SUITE<br>AREA |      | BALCONY<br>AREA |      | TOTAL<br>AREA |      |
|----------|---------------|------|-----------------|------|---------------|------|
|          | SQM           | SQFT | SQM             | SQFT | SQM           | SQFT |
| 609      | 207.64        | 2235 | 65.60           | 706  | 273.24        | 2941 |