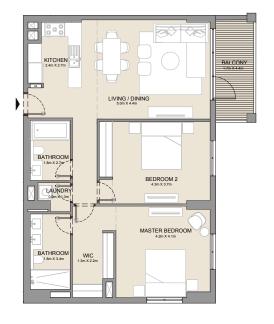

| BATHROOM<br>3.4m X 1.8m       | BATHROOM<br>2,7m × 1.5m  | KITCHEN 2 an X 2 an        |
|-------------------------------|--------------------------|----------------------------|
| MASTER BEDROOM<br>4 om x 4 am | BEDROOM 2<br>3.dm x 4.3m | LIVING/DINING Law 15 to 10 |
|                               |                          | TERRACE Medication         |