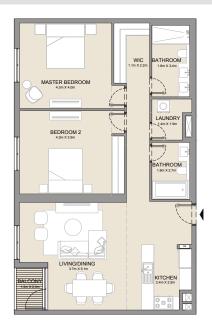

| BATHROOM<br>3.4m X 1.8m       | BATHROOM<br>2,7m × 1.5m  | KITCHEN 2 an X 2 an        |
|-------------------------------|--------------------------|----------------------------|
| MASTER BEDROOM<br>4 om x 4 am | BEDROOM 2<br>3.dm x 4.3m | LIVING/DINING Law 15 to 10 |
|                               |                          | TERRACE Medication         |