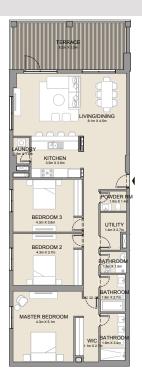

2 BEDROOM APARTMENT TYPE 7A
BUILDING 2 - LEVEL 1

MASTER BEDROOM
1.1m x 2.2m

AJM X 4.0m

BEDROOM 2
4.3m x 3.6m

BATHROOM
1.1m x 2.7m

BATHROOM
1.1m x 2.7m

KITCHEN
2.4m x 2.8m

| UNIT NO. |        | SUITE<br>AREA |       | BALCONY<br>AREA |        | TOTAL<br>AREA |  |
|----------|--------|---------------|-------|-----------------|--------|---------------|--|
|          | SQM    | SQFT          | SQM   | SQFT            | SQM    | SQFT          |  |
| 103      | 103.72 | 1116          | 15.75 | 170             | 119.47 | 1286          |  |