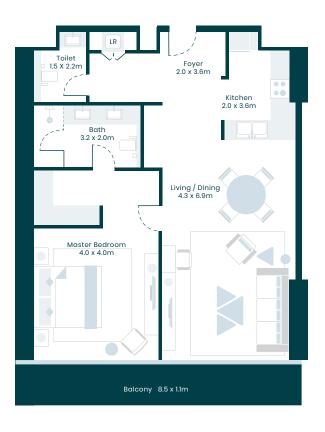

## 1 BEDROOM

| Type <b>IF</b> Un | it <b>09-08</b> * | Levels 17-40 |
|-------------------|-------------------|--------------|
|-------------------|-------------------|--------------|

|              | Sq.M   | Sq.Ft    |
|--------------|--------|----------|
| Suite area   | 96.04  | 1,033.77 |
| Balcony area | 10.71  | 115.28   |
| Total area   | 106.75 | 1,149.05 |

<sup>\*</sup>Refer to sales schedule for individual specific unit areas

<sup>\*</sup>From level 17 to 19 unit number is 09 & for level 20-40 unit number is 08

B L U E W A T E R S I S L A N D

PALM JUMEIRAH