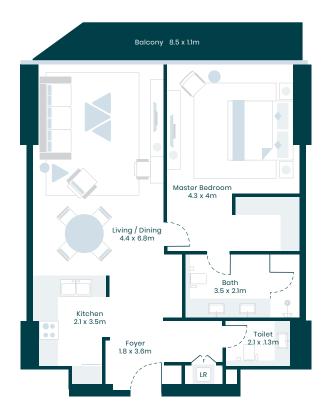

#### BEDROOMS 3

| Type <b>3A</b> | Unit <b>05</b> | Le     | evels <b>22-40</b> |
|----------------|----------------|--------|--------------------|
|                |                | Sq.M   | Sq.Ft              |
| Suite area     |                | 189.91 | 2,044.17           |
| Balcony are    | а              | 19.68  | 211.83             |

209.59

2.256.01

Total area