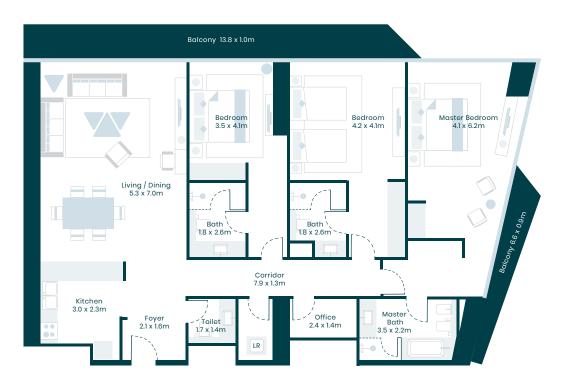

### 2 BEDROOMS

| Type 2A Unit 03 Levels 17-4 | Type 2A | Unit <b>03</b> | Levels | 17-40 |
|-----------------------------|---------|----------------|--------|-------|
|-----------------------------|---------|----------------|--------|-------|

| Sq.M   | Sq.Ft          |
|--------|----------------|
| 142.70 | 1,536.0        |
| 0.00   | 0.00           |
| 142.70 | 1,536.0        |
|        | 142.70<br>0.00 |

<sup>\*</sup>Refer to sales schedule for individual specific unit areas