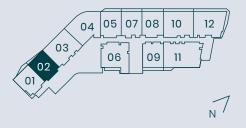

# 1 B E D R O O M Type 1B Unit 02 Levels 17-40 sq.M sq.Ft Suite area 95.71 1,030.21 Balcony area 5.99 64.48

101.70

1.094.69

Total area