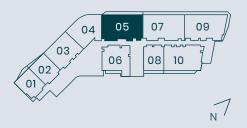

#### BEDROOMS 3

| Type <b>3A</b> | Unit <b>05</b> | Le     | evels <b>22-40</b> |
|----------------|----------------|--------|--------------------|
|                |                | Sq.M   | Sq.Ft              |
| Suite area     |                | 189.91 | 2,044.17           |
| Balcony are    | а              | 19.68  | 211.83             |

209.59

2.256.01

Total area

## B L U E W A T E R S I S L A N D

#### PALM JUMEIRAH

BURJ AL ARAB

#### EMIRATES GOLF COURSE

<sup>\*</sup>Refer to sales schedule for individual specific unit areas

BURJ AL ARAB