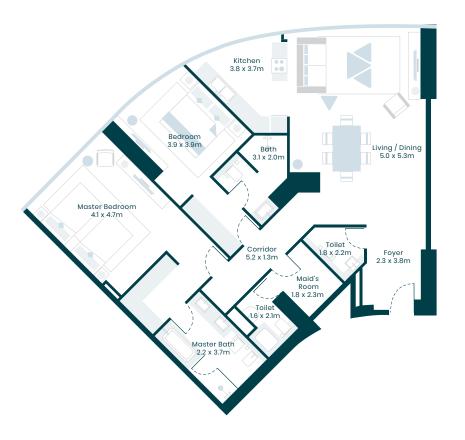

#### BEDROOMS

| Type 2C Unit 06-03* Le | evels 17-40 |
|------------------------|-------------|
|------------------------|-------------|

| Sq.M   | Sq.Ft          |
|--------|----------------|
| 134.09 | 1,443.33       |
| 8.34   | 89.77          |
| 142.43 | 1,533.10       |
|        | 134.09<br>8.34 |

<sup>\*</sup>Refer to sales schedule for individual specific unit areas

<sup>\*</sup>From level 17 to 40 unit number is 06 & for level 41 to 43 unit number is 03

BLUEWATERS

ISLAND

BURJ AL ARAB

EMIRATES GOLF COURSE