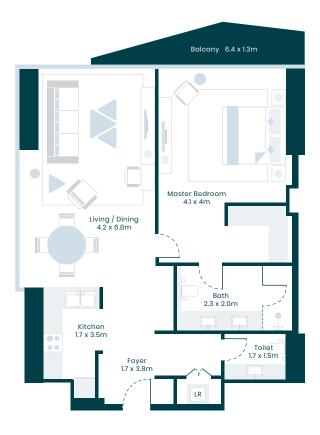

| 1          | ВЕ   | D  | R O   | ОМ              |
|------------|------|----|-------|-----------------|
| Type 1A    | Unit | 01 | Leve  | ls <b>17-40</b> |
|            |      |    | Sq.M  | Sq.Ft           |
| Suite area |      | 9  | 94.01 | 1,011.92        |
| Balcony a  | rea  |    | 6.63  | 71.36           |
| Total area |      | 10 | 0.64  | 1,083.28        |

<sup>\*</sup>Refer to sales schedule for individual specific unit areas