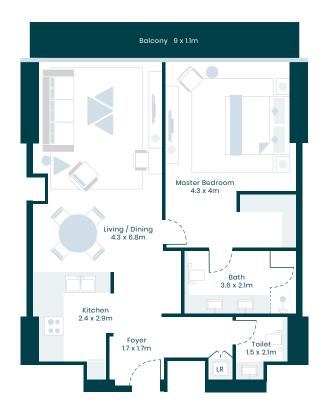

## 3 BEDROOMS

| Type <b>3B</b> | Unit <b>07</b> | Le     | evels <b>22-40</b> |
|----------------|----------------|--------|--------------------|
|                |                | Sq.M   | Sq.Ft              |
| Suite area     |                | 191.88 | 2,065.38           |
| Balcony area   | а              | 20.81  | 224.00             |
| Total area     |                | 212.69 | 2,289.38           |

<sup>\*</sup>Refer to sales schedule for individual specific unit areas