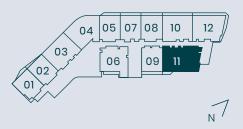

---|---------|
| Suite area   | 134.09 | 1,443.3 |
| Balcony area | 8.34   | 89.7    |
| Total area   | 142.43 | 1,533.1 |
|              |        |         |

<sup>\*</sup>Refer to sales schedule for individual specific unit areas

<sup>\*</sup>MEP Level 20-21







<sup>\*</sup>From level 17 to 40 unit number is 06 & for level 41 to 43 unit number is 03



## 2 BEDROOMS

|               | Sq.M   | Sq.Ft    |
|---------------|--------|----------|
| Suite area    | 172.62 | 1,858.07 |
| Balcony area* | 4.40   | 47.36    |
| Total area    | 177.02 | 1,905.43 |
|               |        |          |

<sup>\*</sup>Balcony area varies by floor, refer to sales schedule for individual specificunit areas

<sup>\*</sup>From level 17 to 19 unit number is 11 & from level 20 to 40 unit number is 10



B L U E W A T E R S I S L A N D PALM JUMEIRAH



BURJ











#### 2 BEDROOMS

| Type <b>2E</b> | Unit <b>12-11*</b> | Levels 17-21 |
|----------------|--------------------|--------------|
|----------------|--------------------|--------------|

|               | Sq.M   | Sq.Ft    |
|---------------|--------|----------|
| Suite area    | 133.70 | 1,439.13 |
| Balcony area* | 11.51  | 123.89   |
| Total area    | 145.21 | 1,563.03 |
|               |        |          |

<sup>\*</sup>Balcony area varies by floor, refer to sales schedule for individual specific unit areas

<sup>\*</sup>From level 17 to 19 unit number is 12 & for level 20 & 21 unit number is 11



B L U E W A T E R S I S L A N D



PALM JUMEIRAH



BURJ AL ARAB







# P A L M V I F W



PALM JUMEIRAH BURJ AL ARAB