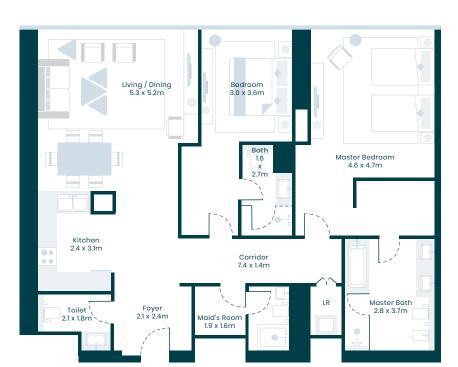

## 2 BEDROOMS

|  | Туре | 2B | Unit | 04 | Levels | 17-40 |
|--|------|----|------|----|--------|-------|
|--|------|----|------|----|--------|-------|

| Sq.M   | Sq.Ft          |
|--------|----------------|
| 146.77 | 1,579.82       |
| 0.00   | 0.00           |
| 146.77 | 1,579.82       |
|        | 146.77<br>0.00 |

<sup>\*</sup>Refer to sales schedule for individual specific unit areas

B L U E W A T E R S I S L A N D PALM JUMEIRAH