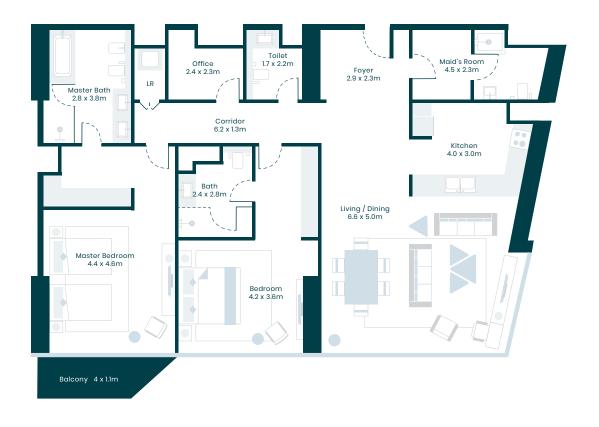

#### 2 BEDROOMS

| Type <b>2E</b> | Unit <b>12-11*</b> | Levels 17-21 |
|----------------|--------------------|--------------|
|----------------|--------------------|--------------|

|               | Sq.M   | Sq.Ft    |
|---------------|--------|----------|
| Suite area    | 133.70 | 1,439.13 |
| Balcony area* | 11.51  | 123.89   |
| Total area    | 145.21 | 1,563.03 |
|               |        |          |

<sup>\*</sup>Balcony area varies by floor, refer to sales schedule for individual specific unit areas

<sup>\*</sup>From level 17 to 19 unit number is 12 & for level 20 & 21 unit number is 11

B L U E W A T E R S I S L A N D

PALM JUMEIRAH

BURJ AL ARAB