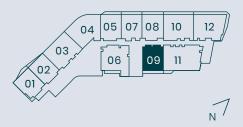

## 1 BEDROOM

| Type <b>IF</b> Un | it <b>09-08</b> * | Levels 17-40 |
|-------------------|-------------------|--------------|
|-------------------|-------------------|--------------|

|              | Sq.M   | Sq.Ft    |
|--------------|--------|----------|
| Suite area   | 96.04  | 1,033.77 |
| Balcony area | 10.71  | 115.28   |
| Total area   | 106.75 | 1,149.05 |

<sup>\*</sup>Refer to sales schedule for individual specific unit areas

<sup>\*</sup>From level 17 to 19 unit number is 09 & for level 20-40 unit number is 08

B L U E W A T E R S I S L A N D

PALM JUMEIRAH