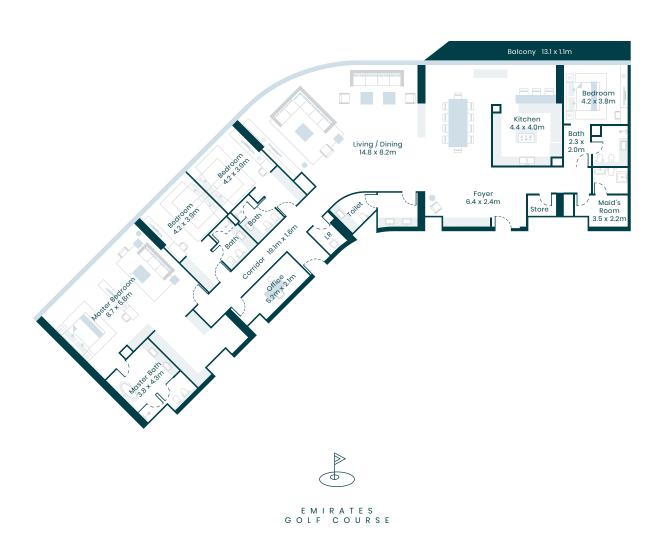

## 4 BEDROOMS

|              | Sq.M   | Sq.Ft    |
|--------------|--------|----------|
| Suite area   | 421.33 | 4,535.15 |
| Balcony area | 58.72  | 632.06   |
| Total area   | 480.63 | 5,173.46 |
|              |        |          |

<sup>\*</sup>Balcony area varies by floor, refer to sales schedule for individual specific balcony areas.

#### Balcony 41.8 x 1.1m Bedroom Redroom Redroom 4.2 x 3.5m 4.2 x 3.5m 4.2 x 3.8m Living 8.5 x 8.2m Dining 8.6 x 4.7m Bath Bath 2.3 x 2.8m 2.3 x 2.8 m Master Bedroom 2.3 x 2.8m 8.9 x 6.7m Kitchen 4.9 x 3.4m Corridor Master 15.1 x 1.4m Bath / Playroom 4.5 x 3.0m Office 4.2 x 2.2m Maid's Room 2.9 x 2.3m 4.1 x 2.3m 3.5 x 2.3 m