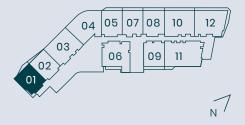

| 1          | ВЕ   | D  | R O   | ОМ              |
|------------|------|----|-------|-----------------|
| Type 1A    | Unit | 01 | Leve  | ls <b>17-40</b> |
|            |      |    | Sq.M  | Sq.Ft           |
| Suite area |      | 9  | 94.01 | 1,011.92        |
| Balcony a  | rea  |    | 6.63  | 71.36           |
| Total area |      | 10 | 0.64  | 1,083.28        |

<sup>\*</sup>Refer to sales schedule for individual specific unit areas