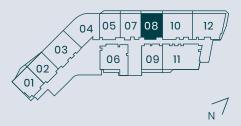

ea   | 94.29  | 1,014.93 |
| Balcony area | 10.45  | 112.48   |
| Total area   | 104.74 | 1,127.41 |
|              |        |          |

<sup>\*</sup>Refer to sales schedule for individual specific unit areas

<sup>\*</sup>From level 17 to 19 unit number is 07 & for level 20 & 21 unit number is 06



B L U E W A T E R S I S L A N D



PALM JUMEIRAH



BURJ AL ARAB







EMIRATES GOLF COURSE



## 1 BEDROOM

|              | Sq.M   | Sq.Ft    |
|--------------|--------|----------|
| Suite area   | 95.05  | 1,023.1  |
| Balcony area | 10.45  | 112.48   |
| Total area   | 105.50 | 1,135.59 |
|              |        |          |

<sup>\*</sup>Refer to sales schedule for individual specific unit areas

<sup>\*</sup>From level 17 to 19 unit number is 08 & for level 20 & 21 unit number is 07



B L U E W A T E R S I S L A N D



PALM JUMEIRAH



BURJ AL ARAB







EMIRATES GOLF COURSE



## 1 BEDROOM

| Type <b>IF</b> Un | it <b>09-08</b> * | Levels 17-40 |
|-------------------|-------------------|--------------|
|-------------------|-------------------|--------------|

|              | Sq.M   | Sq.Ft    |
|--------------|--------|----------|
| Suite area   | 96.04  | 1,033.77 |
| Balcony area | 10.71  | 115.28   |
| Total area   | 106.75 | 1,149.05 |

<sup>\*</sup>Refer to sales schedule for individual specific unit areas

<sup>\*</sup>From level 17 to 19 unit number is 09 & for level 20-40 unit number is 08



B L U E W A T E R S I S L A N D



PALM JUMEIRAH



BURJ AL ARAB







EMIRATES GOLF COURSE



PALM JUMEIRAH BURJ AL ARAB







### 2 BEDROOMS

| Type 2A Unit 03 Lev