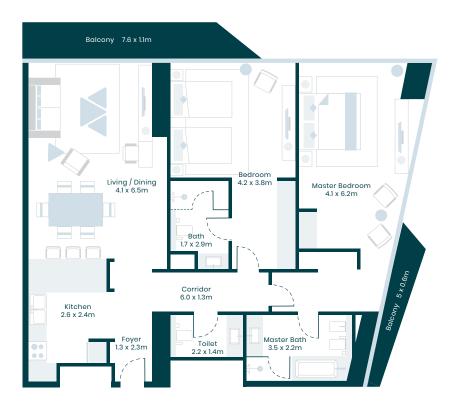

## 2 BEDROOMS

| Type <b>2F</b> | Unit <b>10</b> | Levels <b>17-21</b> |
|----------------|----------------|---------------------|
|                |                |                     |
|                | Sq.M           | Sq.Ft               |
| Suite area     | 143.73         | 1,547.10            |
| Balcony area   | 15.63          | 168.24              |
| Total area     | 159.36         | 1,715.34            |
|                |                |                     |

<sup>\*</sup>Refer to sales schedule for individual specific unit areas

EMIRATES GOLF COURSE