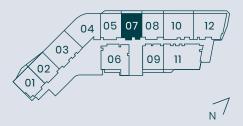

## 3 BEDROOMS

| Type <b>3B</b> | Unit <b>07</b> | Le     | evels <b>22-40</b> |
|----------------|----------------|--------|--------------------|
|                |                | Sq.M   | Sq.Ft              |
| Suite area     |                | 191.88 | 2,065.38           |
| Balcony area   | а              | 20.81  | 224.00             |
| Total area     |                | 212.69 | 2,289.38           |