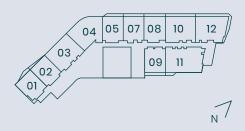

134.09<br>8.34 |

<sup>\*</sup>Refer to sales schedule for individual specific unit areas

<sup>\*</sup>From level 17 to 40 unit number is 06 & for level 41 to 43 unit number is 03



BLUEWATERS

ISLAND







BURJ AL ARAB







EMIRATES GOLF COURSE



BLUEWATERS

ISLAND



BURJ AL ARAB







#### 2 BEDROOMS

| Type <b>2C</b> | Unit <b>06-03*</b> | Levels 17-40 |
|----------------|--------------------|--------------|
|----------------|--------------------|--------------|

|              | Sq.M   | Sq.F    |
|--------------|--------|---------|
| Suite area   | 134.09 | 1,443.3 |
| Balcony area | 8.34   | 89.7    |
| Total area   | 142.43 | 1,533.1 |
|              |        |         |

<sup>\*</sup>Refer to sales schedule for individual specific unit areas

<sup>\*</sup>MEP Level 20-21







<sup>\*</sup>From level 17 to 40 unit number is 06 & for level 41 to 43 unit number is 03



## 2 BEDROOMS

|               | Sq.M   | Sq.Ft    |
|---------------|--------|----------|
| Suite area    | 172.62 | 1,858.07 |
| Balcony area* | 4.40   | 47.36    |
| Total area    | 177.02 | 1,905.43 |
|               |        |          |

<sup>\*</sup>Balcony area varies by floor, refer to sales schedule for individual specificunit areas

<sup>\*</sup>From level 17 to 19 unit number is 11 & from level 20 to 40 unit number is 10



B L U E W A T E R S I S L A N D PALM JUMEIRAH



BURJ











#### 2 BEDROOMS

| Type <b>2E</b> | Unit <b>12-11*</b> | Levels 17-21 |
|----------------|--------------------|--------------|
|----------------|--------------------|--------------|

|