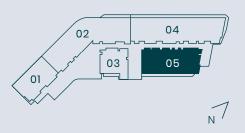

#### BEDROOMS 3

| Type <b>3A</b> | Unit <b>05</b> | Le     | evels <b>22-40</b> |
|----------------|----------------|--------|--------------------|
|                |                | Sq.M   | Sq.Ft              |
| Suite area     |                | 189.91 | 2,044.17           |
| Balcony are    | а              | 19.68  | 211.83             |

209.59

2.256.01

Total area