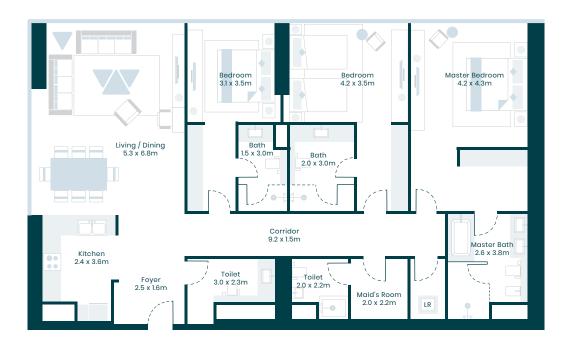

#### BEDROOMS 3

| Type <b>3A</b> | Unit <b>05</b> | Le     | evels <b>22-40</b> |
|----------------|----------------|--------|--------------------|
|                |                | Sq.M   | Sq.Ft              |
| Suite area     |                | 189.91 | 2,044.17           |
| Balcony are    | а              | 19.68  | 211.83             |

209.59

2.256.01

Total area