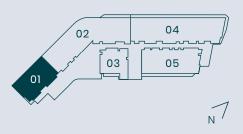

| 1          | ВЕ   | D  | R O   | ОМ              |
|------------|------|----|-------|-----------------|
| Type 1A    | Unit | 01 | Leve  | ls <b>17-40</b> |
|            |      |    | Sq.M  | Sq.Ft           |
| Suite area |      | 9  | 94.01 | 1,011.92        |
| Balcony a  | rea  |    | 6.63  | 71.36           |
| Total area |      | 10 | 0.64  | 1,083.28        |