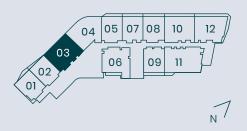

### 2 BEDROOMS

| Type 2A Unit 03 Levels 17-4 | Type 2A | Unit <b>03</b> | Levels | 17-40 |
|-----------------------------|---------|----------------|--------|-------|
|-----------------------------|---------|----------------|--------|-------|

| Sq.M   | Sq.Ft          |
|--------|----------------|
| 142.70 | 1,536.0        |
| 0.00   | 0.00           |
| 142.70 | 1,536.0        |
|        | 142.70<br>0.00 |

<sup>\*</sup>Refer to sales schedule for individual specific unit areas