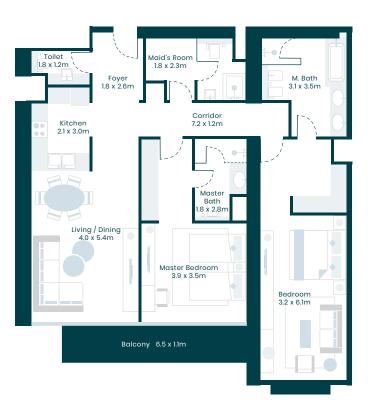

## 4 BEDROOMS

|              | Sq.M   | Sq.Ft    |
|--------------|--------|----------|
| Suite area   | 421.33 | 4,535.15 |
| Balcony area | 58.72  | 632.06   |
| Total area   | 480.63 | 5,173.46 |
|              |        |          |

#### Balcony 41.8 x 1.1m Bedroom Redroom Redroom 4.2 x 3.5m 4.2 x 3.5m 4.2 x 3.8m Living 8.5 x 8.2m Dining 8.6 x 4.7m Bath Bath 2.3 x 2.8m 2.3 x 2.8 m Master Bedroom 2.3 x 2.8m 8.9 x 6.7m Kitchen 4.9 x 3.4m Corridor Master 15.1 x 1.4m Bath / Playroom 4.5 x 3.0m Office 4.2 x 2.2m Maid's Room 2.9 x 2.3m 4.1 x 2.3m 3.5 x 2.3 m