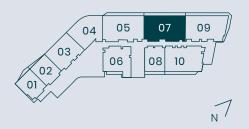

## 3 BEDROOMS

| Type <b>3B</b> | Unit <b>07</b> | Le     | evels <b>22-40</b> |
|----------------|----------------|--------|--------------------|
|                |                | Sq.M   | Sq.Ft              |
| Suite area     |                | 191.88 | 2,065.38           |
| Balcony area   | а              | 20.81  | 224.00             |
| Total area     |                | 212.69 | 2,289.38           |

<sup>\*</sup>Refer to sales schedule for individual specific unit areas

#### EMIRATES GOLF COURSE

B L U E W A T E R S I S L A N D

BURJ AL ARAB