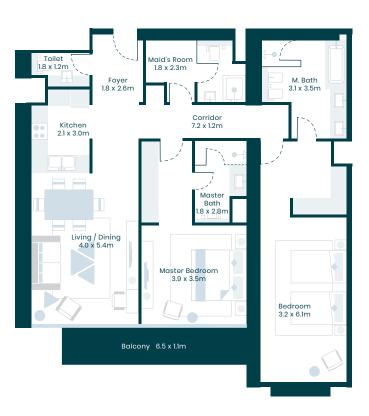

## 1 BEDROOM

| Type <b>IF</b> Un | it <b>09-08</b> * | Levels 17-40 |
|-------------------|-------------------|--------------|
|-------------------|-------------------|--------------|

|              | Sq.M   | Sq.Ft    |
|--------------|--------|----------|
| Suite area   | 96.04  | 1,033.77 |
| Balcony area | 10.71  | 115.28   |
| Total area   | 106.75 | 1,149.05 |

<sup>\*</sup>Refer to sales schedule for individual specific unit areas

<sup>\*</sup>From level 17 to 19 unit number is 09 & for level 20-40 unit number is 08

B L U E W A T E R S I S L A N D

PALM JUMEIRAH