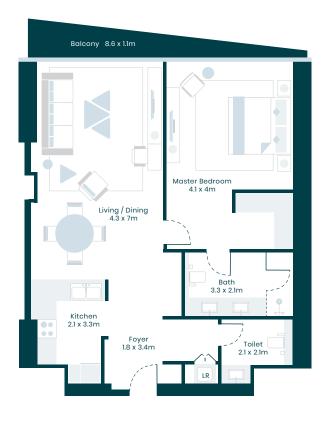

#### BEDROOMS 3

| Type <b>3A</b> | Unit <b>05</b> | Le     | evels <b>22-40</b> |
|----------------|----------------|--------|--------------------|
|                |                | Sq.M   | Sq.Ft              |
| Suite area     |                | 189.91 | 2,044.17           |
| Balcony are    | а              | 19.68  | 211.83             |

209.59

2.256.01

Total area