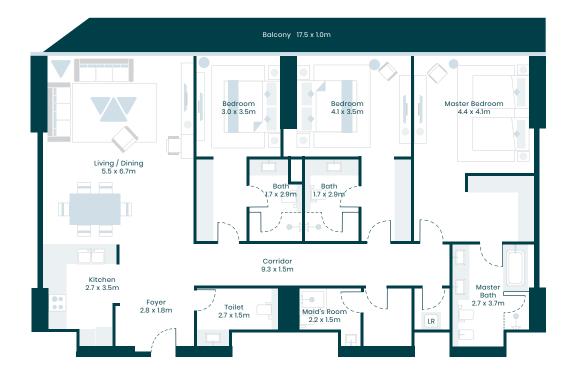

#### BEDROOMS 3

| Type <b>3A</b> | Unit <b>05</b> | Le     | evels <b>22-40</b> |
|----------------|----------------|--------|--------------------|
|                |                | Sq.M   | Sq.Ft              |
| Suite area     |                | 189.91 | 2,044.17           |
| Balcony are    | а              | 19.68  | 211.83             |

209.59

2.256.01

Total area

## B L U E W A T E R S I S L A N D

#### PALM JUMEIRAH

BURJ AL ARAB

#### EMIRATES GOLF COURSE

<sup>\*</sup>Refer to sales schedule for individual specific unit areas

BURJ AL ARAB