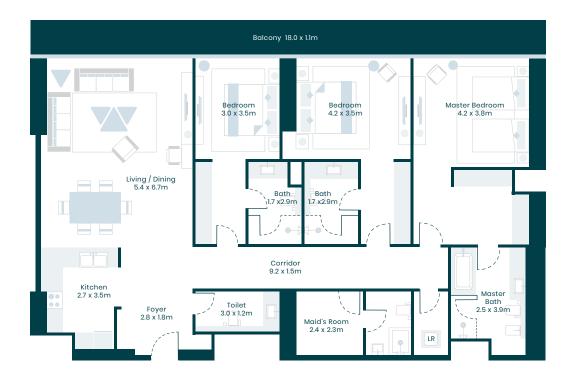

## 3 BEDROOMS

| Type <b>3B</b> | Unit <b>07</b> | Le     | evels <b>22-40</b> |
|----------------|----------------|--------|--------------------|
|                |                | Sq.M   | Sq.Ft              |
| Suite area     |                | 191.88 | 2,065.38           |
| Balcony area   | а              | 20.81  | 224.00             |
| Total area     |                | 212.69 | 2,289.38           |

<sup>\*</sup>Refer to sales schedule for individual specific unit areas