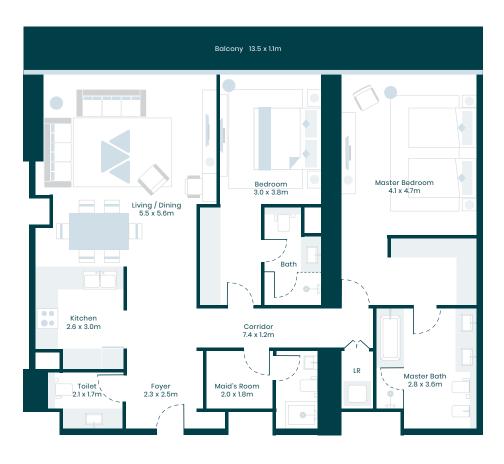

## 2 BEDROOMS

|               | Sq.M   | Sq.Ft    |
|---------------|--------|----------|
| Suite area    | 172.62 | 1,858.07 |
| Balcony area* | 4.40   | 47.36    |
| Total area    | 177.02 | 1,905.43 |
|               |        |          |

<sup>\*</sup>Balcony area varies by floor, refer to sales schedule for individual specificunit areas

<sup>\*</sup>From level 17 to 19 unit number is 11 & from level 20 to 40 unit number is 10

B L U E W A T E R S I S L A N D PALM JUMEIRAH

BURJ

#### Balcony 41.8 x 1.1m Bedroom Redroom Redroom 4.2 x 3.5m 4.2 x 3.5m 4.2 x 3.8m Living 8.5 x 8.2m Dining 8.6 x 4.7m Bath Bath 2.3 x 2.8m 2.3 x 2.8 m Master Bedroom 2.3 x 2.8m 8.9 x 6.7m Kitchen 4.9 x 3.4m Corridor Master 15.1 x 1.4m Bath / Playroom 4.5 x 3.0m Office 4.2 x 2.2m Maid's Room 2.9 x 2.3m 4.1 x 2.3m 3.5 x 2.3 m