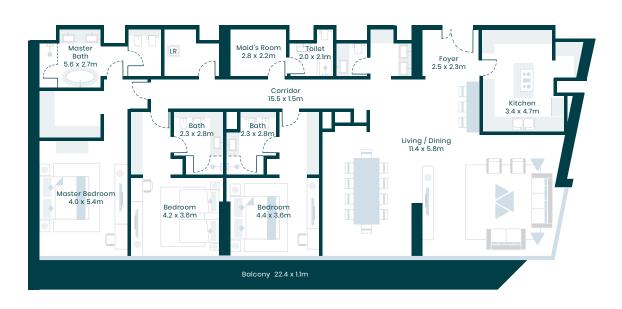

#### BEDROOMS

| Type 2C Unit 06-03* Le | evels 17-40 |
|------------------------|-------------|
|------------------------|-------------|

| Sq.M   | Sq.Ft          |
|--------|----------------|
| 134.09 | 1,443.33       |
| 8.34   | 89.77          |
| 142.43 | 1,533.10       |
|        | 134.09<br>8.34 |

<sup>\*</sup>Refer to sales schedule for individual specific unit areas

<sup>\*</sup>From level 17 to 40 unit number is 06 & for level 41 to 43 unit number is 03

BLUEWATERS

ISLAND

BURJ AL ARAB

EMIRATES GOLF COURSE