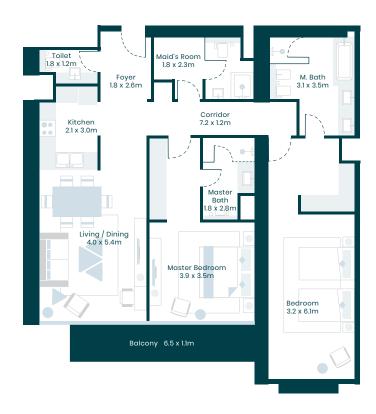

## 1 BEDROOM

| Type <b>1D</b> | Unit <b>07-06*</b> | Levels 17-21 |
|----------------|--------------------|--------------|
| , ı            |                    |              |

|              | Sq.M   | Sq.Ft    |
|--------------|--------|----------|
| Suite area   | 94.29  | 1,014.93 |
| Balcony area | 10.45  | 112.48   |
| Total area   | 104.74 | 1,127.41 |
|              |        |          |

<sup>\*</sup>Refer to sales schedule for individual specific unit areas

<sup>\*</sup>From level 17 to 19 unit number is 07 & for level 20 & 21 unit number is 06

B L U E W A T E R S I S L A N D

PALM JUMEIRAH