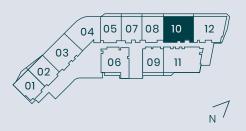

## 2 BEDROOMS

|               | Sq.M   | Sq.Ft    |
|---------------|--------|----------|
| Suite area    | 172.62 | 1,858.07 |
| Balcony area* | 4.40   | 47.36    |
| Total area    | 177.02 | 1,905.43 |
|               |        |          |

<sup>\*</sup>Balcony area varies by floor, refer to sales schedule for individual specificunit areas

<sup>\*</sup>From level 17 to 19 unit number is 11 & from level 20 to 40 unit number is 10

B L U E W A T E R S I S L A N D PALM JUMEIRAH

BURJ