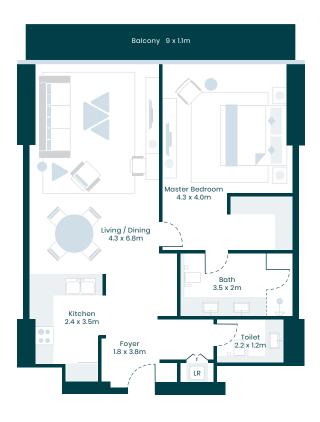

## 1 BEDROOM

| Type <b>IF</b> Un | it <b>09-08</b> * | Levels 17-40 |
|-------------------|-------------------|--------------|
|-------------------|-------------------|--------------|

|              | Sq.M   | Sq.Ft    |
|--------------|--------|----------|
| Suite area   | 96.04  | 1,033.77 |
| Balcony area | 10.71  | 115.28   |
| Total area   | 106.75 | 1,149.05 |

<sup>\*</sup>Refer to sales schedule for individual specific unit areas

<sup>\*</sup>From level 17 to 19 unit number is 09 & for level 20-40 unit number is 08

B L U E W A T E R S I S L A N D

PALM JUMEIRAH

BURJ AL ARAB

EMIRATES GOLF COURSE

PALM JUMEIRAH BURJ AL ARAB