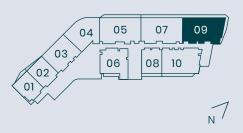

## 3 BEDROOMS

| Type <b>3C</b> | Unit <b>09</b> | Levels <b>22-40</b> |
|----------------|----------------|---------------------|
|----------------|----------------|---------------------|

| Sq.M   | Sq.Ft           |
|--------|-----------------|
| 181.83 | 1,957.20        |
| 20.39  | 219.48          |
| 202.22 | 2,176.68        |
|        | 181.83<br>20.39 |

<sup>\*</sup>Balcony area varies by floor, refer to sales schedule for individual specific balcony areas.

B L U E W A T E R S I S L A N D

BURJ AL ARAB