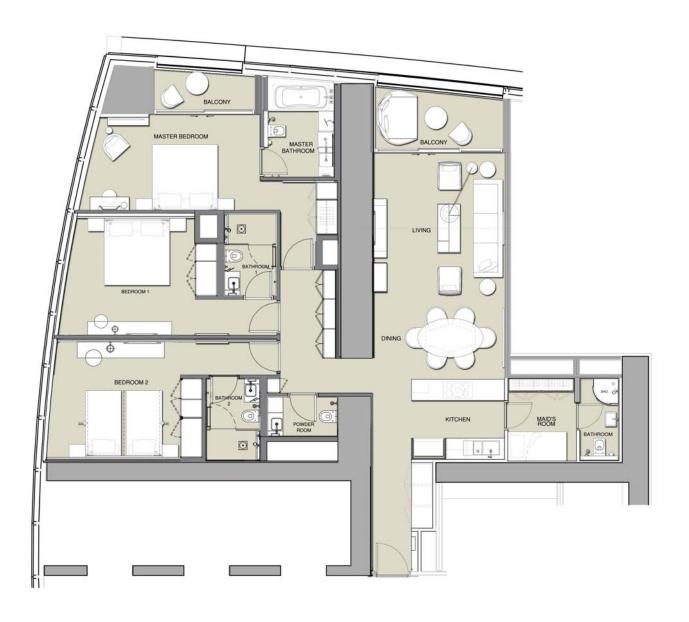

UNIT TYPE: R4A LEVELS: 43 to 72

RESIDENTIAL APARTMENTS

|              | sq.m      | sq.ft       |
|--------------|-----------|-------------|
| Suite Area   | 227       | 2441 - 2442 |
| Balcony Area | 14        | 147 - 148   |
| Total Area   | 240 - 241 | 2588 - 2590 |