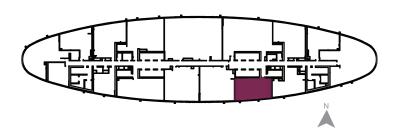

UNIT TYPE: R3A LEVELS: 3 to 16 LEVELS: 18 to 41

RESIDENTIAL APARTMENTS

|              | sq.m | sq.ft       |
|--------------|------|-------------|
| Suite Area   | 162  | 1746        |
| Balcony Area | 14   | 151 -152    |
| Total Area   | 176  | 1897 - 1899 |