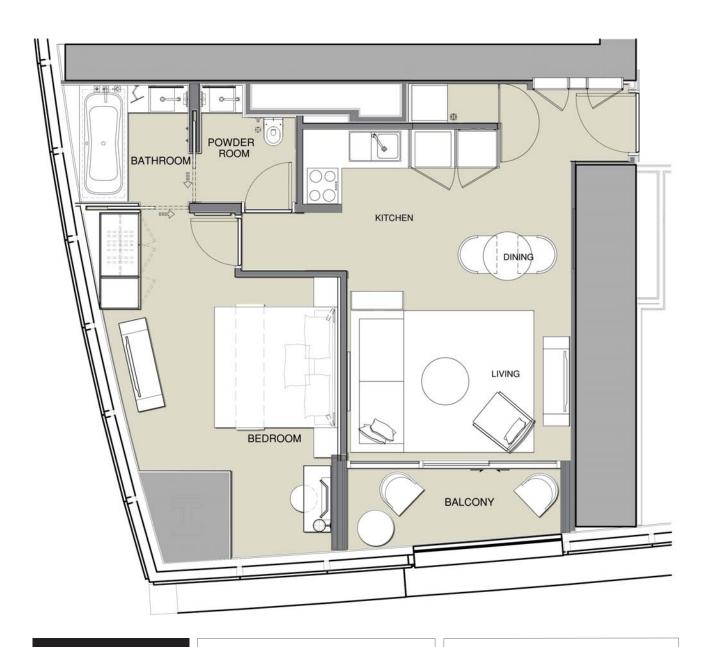

UNIT TYPE: R1D LEVELS: 13 to 16 LEVELS: 18 to 41

RESIDENTIAL APARTMENTS

|              | sq.m    | sq.ft     |
|--------------|---------|-----------|
| Suite Area   | 62 - 65 | 672 - 695 |
| Balcony Area | 6       | 68        |
| Total Area   | 69 - 71 | 740 - 763 |

UNIT TYPE: R1D LEVELS: 3 to 8 LEVELS: 11 to 12

RESIDENTIAL APARTMENTS

|              | sq.m    | sq.ft     |
|--------------|---------|-----------|
| Suite Area   | 62 - 65 | 672 - 695 |
| Balcony Area | 6       | 68        |
| Total Area   | 69 - 71 | 740 - 763 |