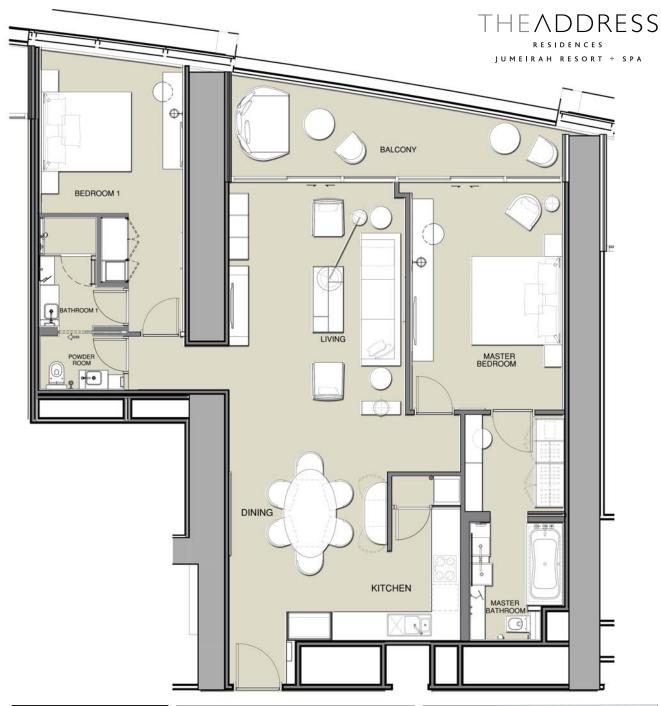

UNIT TYPE: R2E LEVELS: 3 to 16 LEVELS: 18 to 41 LEVELS: 43 to 67

RESIDENTIAL APARTMENTS

|              | sq.m      | sq.ft       |
|--------------|-----------|-------------|
| Suite Area   | 123 - 124 | 1320 - 1330 |
| Balcony Area | 16        | 176 - 177   |
| Total Area   | 139 - 140 | 1497 - 1505 |