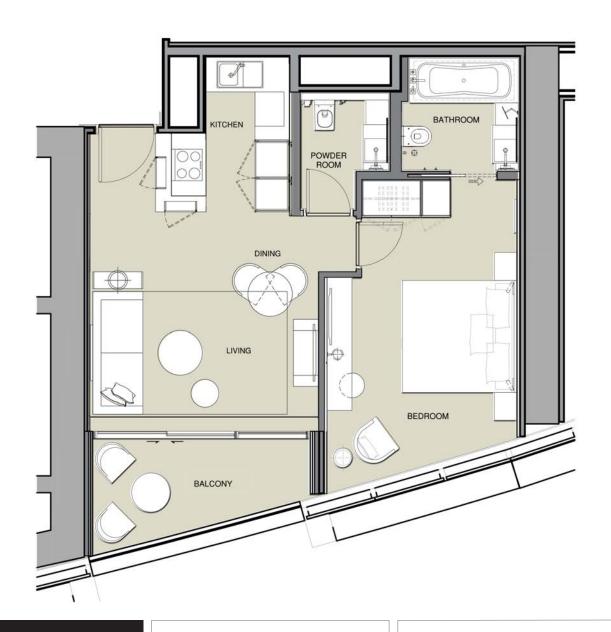

UNIT TYPE: R1D LEVELS: 13 to 16 LEVELS: 18 to 41

RESIDENTIAL APARTMENTS

|              | sq.m    | sq.ft     |
|--------------|---------|-----------|
| Suite Area   | 62 - 65 | 672 - 695 |
| Balcony Area | 6       | 68        |
| Total Area   | 69 - 71 | 740 - 763 |

UNIT TYPE: R1D LEVELS: 3 to 8 LEVELS: 11 to 12

RESIDENTIAL APARTMENTS

|              | sq.m    | sq.ft     |
|--------------|---------|-----------|
| Suite Area   | 62 - 65 | 672 - 695 |
| Balcony Area | 6       | 68        |
| Total Area   | 69 - 71 | 740 - 763 |