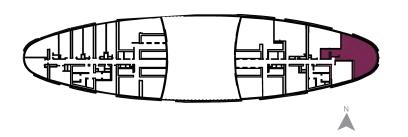

UNIT TYPE: R4A LEVELS: 43 to 72

RESIDENTIAL APARTMENTS

|              | sq.m      | sq.ft       |
|--------------|-----------|-------------|
| Suite Area   | 227       | 2441 - 2442 |
| Balcony Area | 14        | 147 - 148   |
| Total Area   | 240 - 241 | 2588 - 2590 |