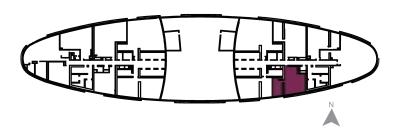

UNIT TYPE: R1D LEVELS: 13 to 16 LEVELS: 18 to 41

RESIDENTIAL APARTMENTS

|              | sq.m    | sq.ft     |
|--------------|---------|-----------|
| Suite Area   | 62 - 65 | 672 - 695 |
| Balcony Area | 6       | 68        |
| Total Area   | 69 - 71 | 740 - 763 |

UNIT TYPE: R1D LEVELS: 3 to 8 LEVELS: 11 to 12

RESIDENTIAL APARTMENTS

|              | sq.m    | sq.ft     |
|--------------|---------|-----------|
| Suite Area   | 62 - 65 | 672 - 695 |
| Balcony Area | 6       | 68        |
| Total Area   | 69 - 71 | 740 - 763 |