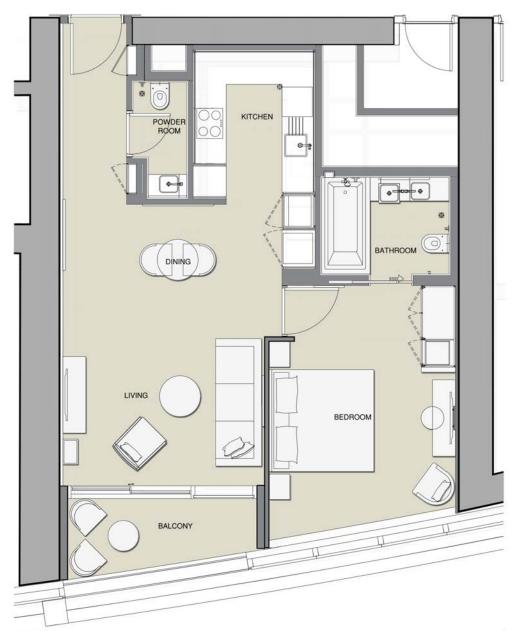

UNIT TYPE: R1D LEVELS: 13 to 16 LEVELS: 18 to 41

RESIDENTIAL APARTMENTS

|              | sq.m    | sq.ft     |
|--------------|---------|-----------|
| Suite Area   | 62 - 65 | 672 - 695 |
| Balcony Area | 6       | 68        |
| Total Area   | 69 - 71 | 740 - 763 |