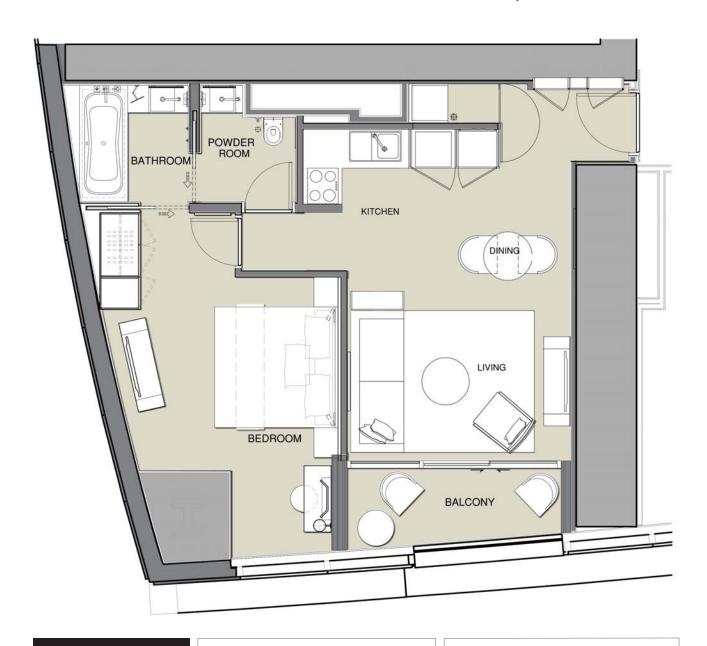

UNIT TYPE: R1D LEVELS: 3 to 8 LEVELS: 11 to 12

RESIDENTIAL APARTMENTS

|              | sq.m    | sq.ft     |
|--------------|---------|-----------|
| Suite Area   | 62 - 65 | 672 - 695 |
| Balcony Area | 6       | 68        |
| Total Area   | 69 - 71 | 740 - 763 |