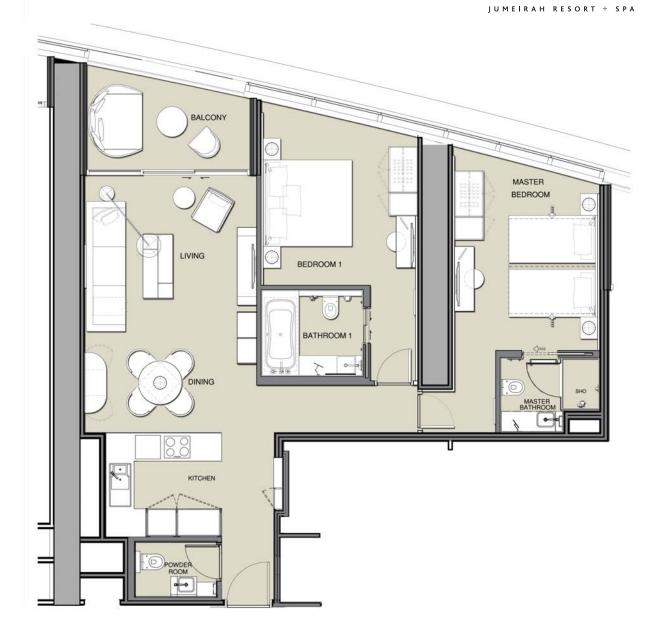

UNIT TYPE: R2E LEVELS: 3 to 16 LEVELS: 18 to 41 LEVELS: 43 to 67

RESIDENTIAL APARTMENTS

|              | sq.m      | sq.ft       |
|--------------|-----------|-------------|
| Suite Area   | 123 - 124 | 1320 - 1330 |
| Balcony Area | 16        | 176 - 177   |
| Total Area   | 139 - 140 | 1497 - 1505 |