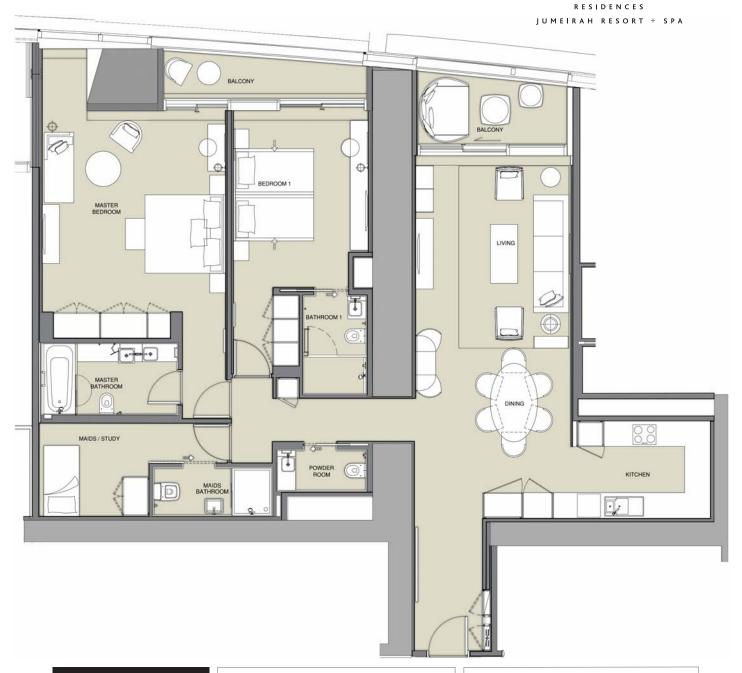

UNIT TYPE: R3A LEVELS: 3 to 16 LEVELS: 18 to 41

RESIDENTIAL APARTMENTS

|              | sq.m | sq.ft       |
|--------------|------|-------------|
| Suite Area   | 162  | 1746        |
| Balcony Area | 14   | 151 -152    |
| Total Area   | 176  | 1897 - 1899 |