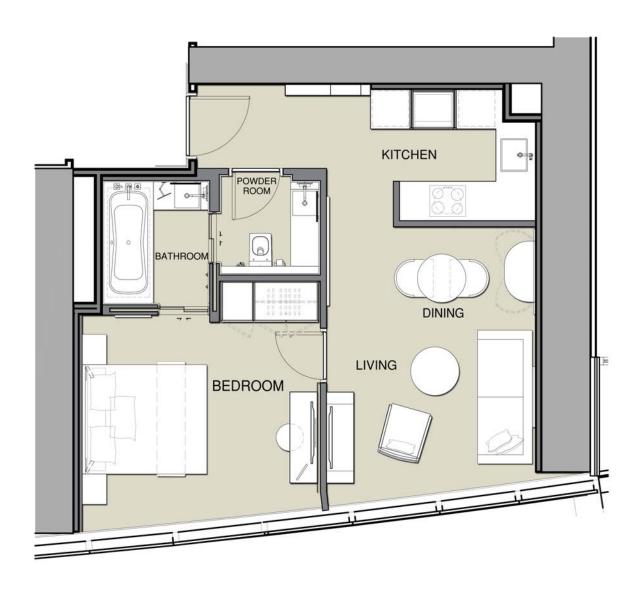

UNIT TYPE: R1D LEVELS: 3 to 8 LEVELS: 11 to 12

RESIDENTIAL APARTMENTS

|              | sq.m    | sq.ft     |
|--------------|---------|-----------|
| Suite Area   | 62 - 65 | 672 - 695 |
| Balcony Area | 6       | 68        |
| Total Area   | 69 - 71 | 740 - 763 |