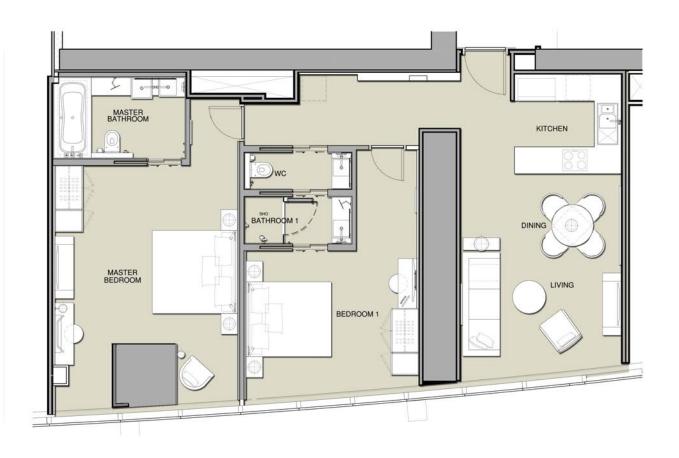

UNIT TYPE: R1D LEVELS: 13 to 16 LEVELS: 18 to 41

RESIDENTIAL APARTMENTS

|              | sq.m    | sq.ft     |
|--------------|---------|-----------|
| Suite Area   | 62 - 65 | 672 - 695 |
| Balcony Area | 6       | 68        |
| Total Area   | 69 - 71 | 740 - 763 |

UNIT TYPE: R1D LEVELS: 3 to 8 LEVELS: 11 to 12

RESIDENTIAL APARTMENTS

|              | sq.m    | sq.ft     |
|--------------|---------|-----------|
| Suite Area   | 62 - 65 | 672 - 695 |
| Balcony Area | 6       | 68        |
| Total Area   | 69 - 71 | 740 - 763 |