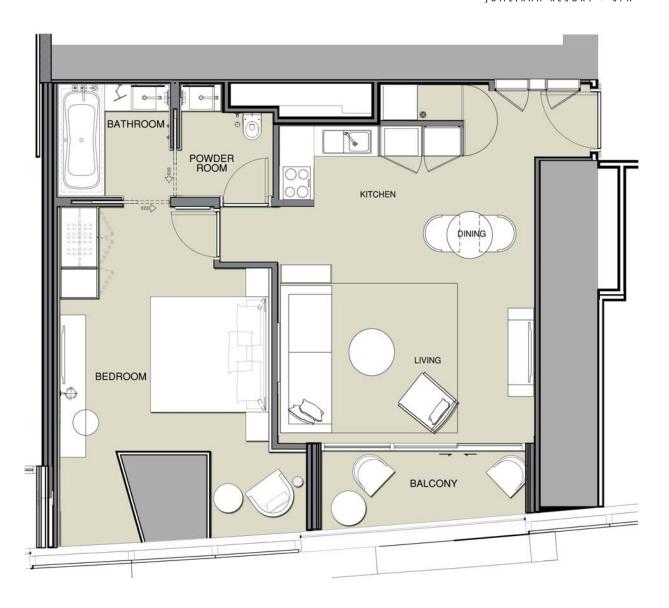

UNIT TYPE: R2E LEVELS: 3 to 16 LEVELS: 18 to 41 LEVELS: 43 to 67

RESIDENTIAL APARTMENTS

|              | sq.m      | sq.ft       |
|--------------|-----------|-------------|
| Suite Area   | 123 - 124 | 1320 - 1330 |
| Balcony Area | 16        | 176 - 177   |
| Total Area   | 139 - 140 | 1497 - 1505 |