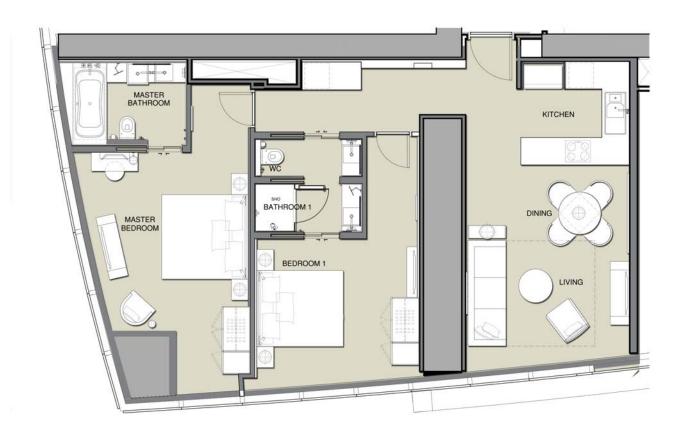

UNIT TYPE: R1D LEVELS: 13 to 16 LEVELS: 18 to 41

RESIDENTIAL APARTMENTS

|              | sq.m    | sq.ft     |
|--------------|---------|-----------|
| Suite Area   | 62 - 65 | 672 - 695 |
| Balcony Area | 6       | 68        |
| Total Area   | 69 - 71 | 740 - 763 |

UNIT TYPE: R1D LEVELS: 3 to 8 LEVELS: 11 to 12

RESIDENTIAL APARTMENTS

|              | sq.m    | sq.ft     |
|--------------|---------|-----------|
| Suite Area   | 62 - 65 | 672 - 695 |
| Balcony Area | 6       | 68        |
| Total Area   | 69 - 71 | 740 - 763 |