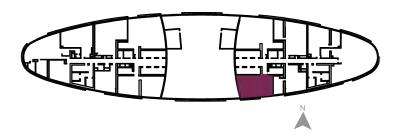

UNIT TYPE: R1D LEVELS: 13 to 16 LEVELS: 18 to 41

RESIDENTIAL APARTMENTS

|              | sq.m    | sq.ft     |
|--------------|---------|-----------|
| Suite Area   | 62 - 65 | 672 - 695 |
| Balcony Area | 6       | 68        |
| Total Area   | 69 - 71 | 740 - 763 |

UNIT TYPE: R1D LEVELS: 3 to 8 LEVELS: 11 to 12

RESIDENTIAL APARTMENTS

|              | sq.m    | sq.ft     |
|--------------|---------|-----------|
| Suite Area   | 62 - 65 | 672 - 695 |
| Balcony Area | 6       | 68        |
| Total Area   | 69 - 71 | 740 - 763 |