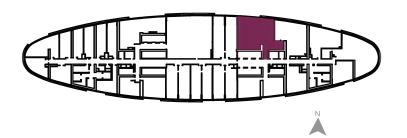

UNIT TYPE: R2E LEVELS: 3 to 16 LEVELS: 18 to 41 LEVELS: 43 to 67

RESIDENTIAL APARTMENTS

|              | sq.m      | sq.ft       |
|--------------|-----------|-------------|
| Suite Area   | 123 - 124 | 1320 - 1330 |
| Balcony Area | 16        | 176 - 177   |
| Total Area   | 139 - 140 | 1497 - 1505 |