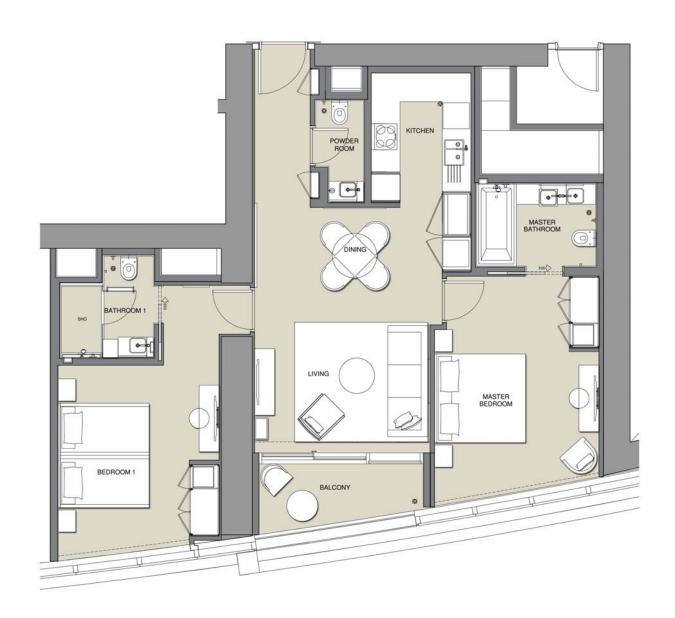

UNIT TYPE: R2E LEVELS: 3 to 16 LEVELS: 18 to 41 LEVELS: 43 to 67

RESIDENTIAL APARTMENTS

|              | sq.m      | sq.ft       |
|--------------|-----------|-------------|
| Suite Area   | 123 - 124 | 1320 - 1330 |
| Balcony Area | 16        | 176 - 177   |
| Total Area   | 139 - 140 | 1497 - 1505 |