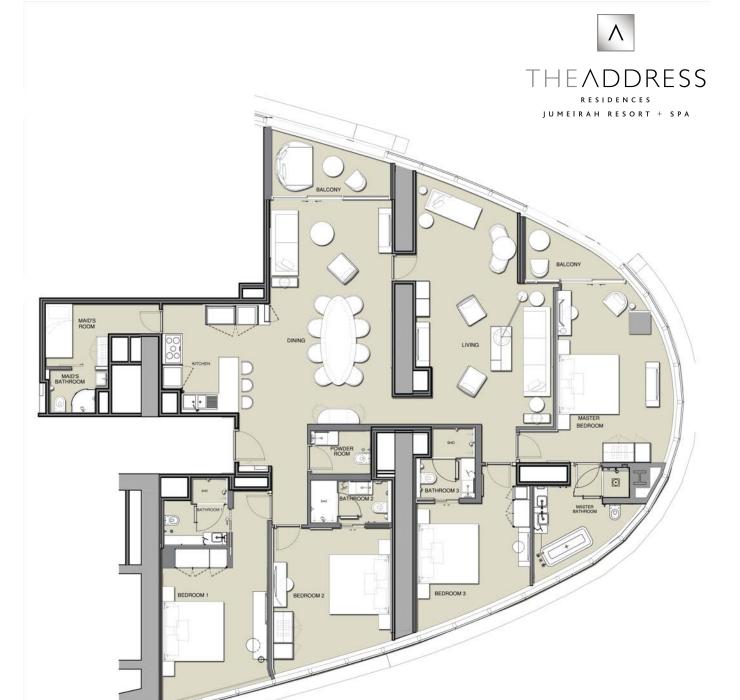

UNIT TYPE: R5A LEVELS: 68 to 72

RESIDENTIAL APARTMENTS

|              | sq.m | sq.ft |
|--------------|------|-------|
| Suite Area   | 354  | 3810  |
| Balcony Area | 45   | 489   |
| Total Area   | 399  | 4300  |