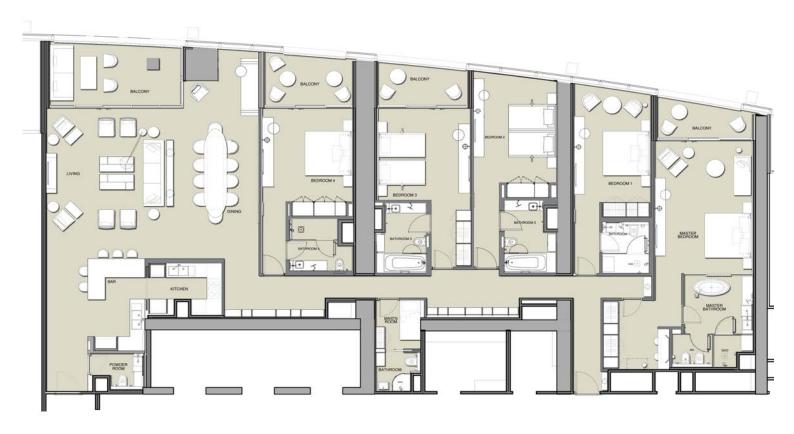

UNIT TYPE: R3C LEVELS: 64 to 67

RESIDENTIAL APARTMENTS

|              | sq.m | sq.ft |
|--------------|------|-------|
| Suite Area   | 218  | 2351  |
| Balcony Area | 37   | 401   |
| Total Area   | 256  | 2752  |