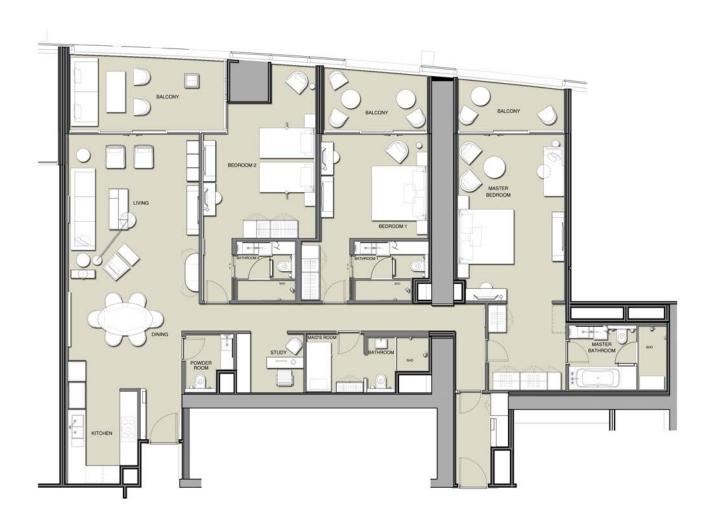

UNIT TYPE: R2A LEVELS: 3 to 8 LEVELS: 11 to 12

LEVELS: 63

RESIDENTIAL APARTMENTS

|              | sq.m      | sq.ft       |
|--------------|-----------|-------------|
| Suite Area   | 160 - 163 | 1723 - 1759 |
| Balcony Area | 19 - 21   | 210 - 221   |
| Total Area   | 180 - 184 | 1933 - 1981 |