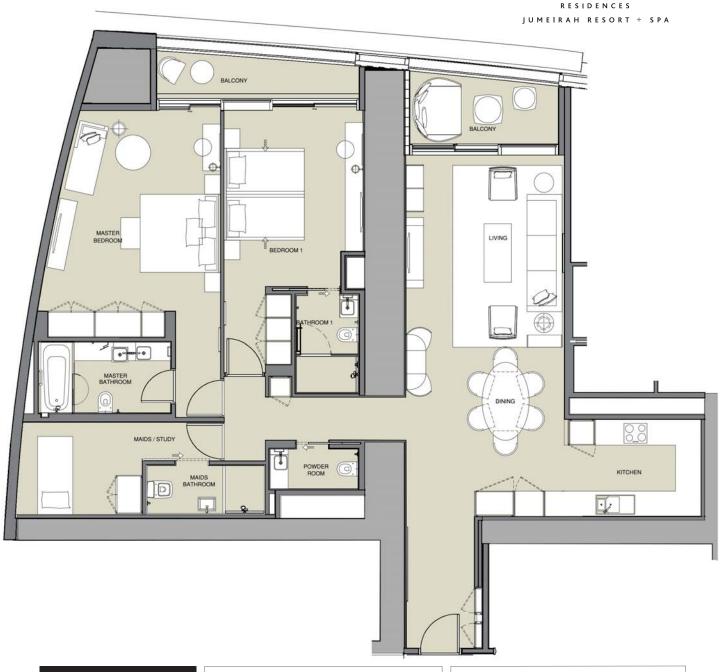

UNIT TYPE: R3A LEVELS: 3 to 16 LEVELS: 18 to 41

RESIDENTIAL APARTMENTS

|              | sq.m | sq.ft       |
|--------------|------|-------------|
| Suite Area   | 162  | 1746        |
| Balcony Area | 14   | 151 -152    |
| Total Area   | 176  | 1897 - 1899 |