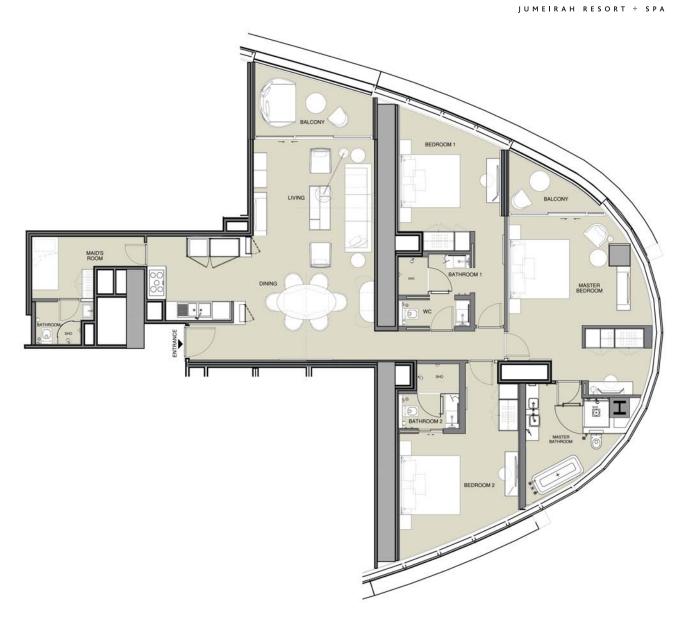

UNIT TYPE: R3A LEVELS: 3 to 16 LEVELS: 18 to 41

RESIDENTIAL APARTMENTS

|              | sq.m | sq.ft       |
|--------------|------|-------------|
| Suite Area   | 162  | 1746        |
| Balcony Area | 14   | 151 -152    |
| Total Area   | 176  | 1897 - 1899 |