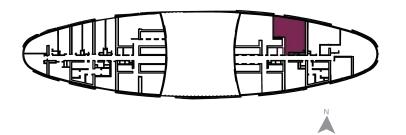

UNIT TYPE: R2E LEVELS: 3 to 16 LEVELS: 18 to 41 LEVELS: 43 to 67

RESIDENTIAL APARTMENTS

|              | sq.m      | sq.ft       |
|--------------|-----------|-------------|
| Suite Area   | 123 - 124 | 1320 - 1330 |
| Balcony Area | 16        | 176 - 177   |
| Total Area   | 139 - 140 | 1497 - 1505 |