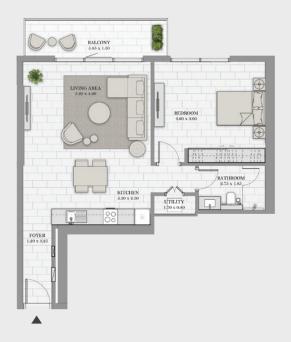

## 1 BEDROOM - TYPE 02

#### Unit 03 | Levels 01 to 22, 25 to 34 Unit 04 | Levels 35 & 36

| Suite Area   | 741 sqft | 68.81 sqm |
|--------------|----------|-----------|
| Balcony Area | 109 sqft | 10.13 sqm |
| Total Area   | 850 sqft | 78.94 sqm |