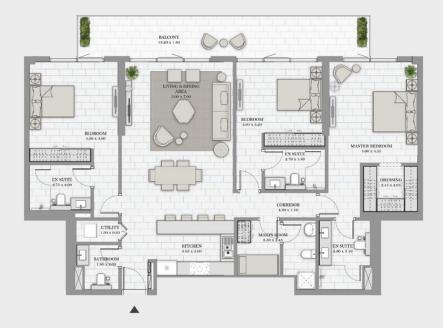

## Unit 02 | Levels 35 to 36

| Suite Area   | 3809 sqft | 353.88 sqm |
|--------------|-----------|------------|
| Balcony Area | 644 sqft  | 59.80 sqm  |
| Total Area   | 4453 sqft | 413.68 sqm |

Key Section

## Unit 01 | Levels 35 to 36

| Suite Area   | 3809 sqft | 353.88 sqm |  |
|--------------|-----------|------------|--|
| Balcony Area | 644 sqft  | 59.80 sqm  |  |
| Total Area   | 4453 sqft | 413.68 sgm |  |