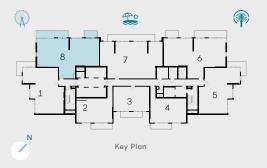

## Unit 08 | Levels 01 to 10

| Suite Area   | 1241 sqft | 115.32 sqm |
|--------------|-----------|------------|
| Balcony Area | 142 sqft  | 13.17 sqm  |
| Total Area   | 1383 sqft | 128.49 sqm |