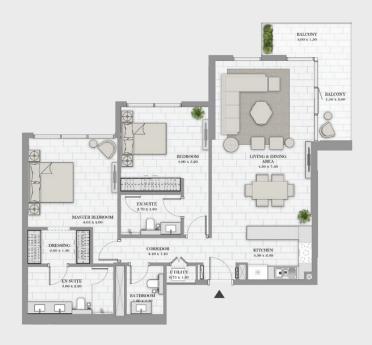

---------|
| Balcony Area | 107 sqft | 9.91 sqm  |
| Total Area   | 920 sqft | 85.47 sqm |







# Unit 04 | Levels 01 to 22, 25 to 34 Unit 05 | Levels 35 & 36

| Suite Area   | 813 sqft | 75.56 sqm |
|--------------|----------|-----------|
| Balcony Area | 107 sqft | 9.91 sqm  |
| Total Area   | 920 sqft | 85.47 sqm |







## 1 BEDROOM - TYPE 02

#### Unit 03 | Levels 01 to 22, 25 to 34 Unit 04 | Levels 35 & 36

| Suite Area   | 741 sqft | 68.81 sqm |
|--------------|----------|-----------|
| Balcony Area | 109 sqft | 10.13 sqm |
| Total Area   | 850 sqft | 78.94 sqm |







## Unit 01 | Levels 01 to 22, 25 to 34

| Suite Area   | 1264 sqft | 117.43 sqm |
|--------------|-----------|------------|
| Balcony Area | 136 sqft  | 12.64 sqm  |
| Total Area   | 1400 sqft | 130.07 sqm |







## Unit 05 | Levels 01 to 22, 25 to 34

| Suite Area   | 1264 sqft | 117.43 sqm |
|--------------|-----------|------------|
| Balcony Area | 136 sqft  | 12.64 sqm  |
| Total Area   | 1400 sqft | 130.07 sqm |







## Unit 09 | Levels 01 to 10

| Suite Area   | 1321 sqft | 122.71 sqm |
|--------------|-----------|------------|
| Balcony Area | 195 sqft  | 18.07 sqm  |
| Total Area   | 1515 sqft | 140.78 sqm |







## Unit 08 | Levels 01 to 10

| Suite Area   | 1241 sqft | 115.32 sqm |
|--------------|-----------|------------|
| Balcony Area | 142 sqft  | 13.17 sqm  |
| Total Area   | 1383 sqft | 128.49 sqm |







#### Unit 03 | Levels 23 Unit 08 | Levels 11-22

| Suite Area   | 1686 sqft | 156.62 sqm |
|--------------|-----------|------------|
| Balcony Area | 273 sqft  | 25.40 sqm