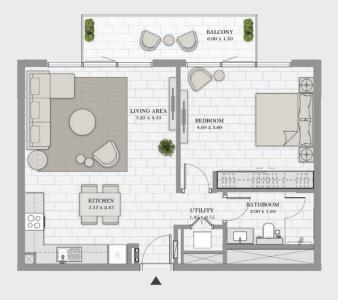

#### Unit 03 | Levels 01 to 22, 25 to 34 Unit 04 | Levels 35 & 36

| Suite Area   | 741 sqft | 68.81 sqm |
|--------------|----------|-----------|
| Balcony Area | 109 sqft | 10.13 sqm |
| Total Area   | 850 sqft | 78.94 sqm |