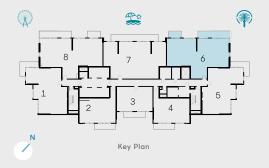

## Unit 06 | Levels 25 to 34

| Suite Area   | 2572 sqft | 238.92 sqm |
|--------------|-----------|------------|
| Balcony Area | 479 sqft  | 44.48 sqm  |
| Total Area   | 3050 sqft | 283.40 sqm |

DSCLAMER PLANS, DETALS AND UNIT ORENTATION INCLUDED ARE INDICATIVE COME AND ARE SUBJECT TO CHANGE BY THE DEVELOPBRISHED AT ITS ADE DISCUSSION WITHOUT NOTICE AND/OR LABBITY. ALL IMAGES, INCLUDING FEATURES, PRISHES, PRISHED AND VEW AND SCLAE ARE ILLISTRATED CONFIT PAIR OF ADMINISTRATION AND OTHER TROOP HOTE STATES.