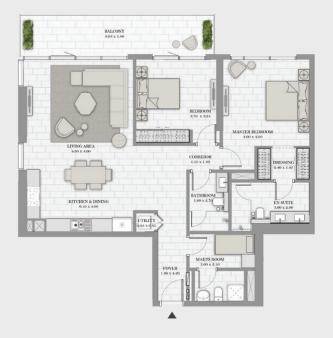

## Unit 08 | Levels 01 to 10

| Suite Area   | 1241 sqft | 115.32 sqm |
|--------------|-----------|------------|
| Balcony Area | 142 sqft  | 13.17 sqm  |
| Total Area   | 1383 sqft | 128.49 sqm |