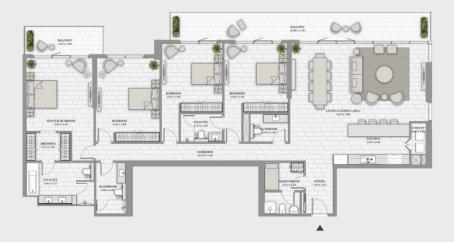

## Unit 07 | Levels 25 to 34

| Suite Area   | 2572 sqft | 238.92 sqm |
|--------------|-----------|------------|
| Balcony Area | 479 sqft  | 44.48 sqm  |
| Total Area   | 3050 sqft | 283.40 sqm |

## Unit 06 | Levels 25 to 34

| Suite Area   | 2572 sqft | 238.92 sqm |
|--------------|-----------|------------|
| Balcony Area | 479 sqft  | 44.48 sqm  |
| Total Area   | 3050 sqft | 283.40 sqm |

DSCLAMER PLANS, DETALS AND UNIT ORENTATION INCLUDED ARE INDICATIVE COME AND ARE SUBJECT TO CHANGE BY THE DEVELOPBRISHED AT ITS ADE DISCUSSION WITHOUT NOTICE AND/OR LABBITY. ALL IMAGES, INCLUDING FEATURES, PRISHES, PRISHED AND VEW AND SCLAE ARE ILLISTRATED CONFIT PAIR OF ADMINISTRATION AND OTHER TROOP HOTE STATES.