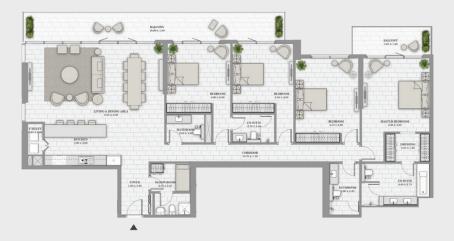

## Unit 07 | Levels 25 to 34

| Suite Area   | 2572 sqft | 238.92 sqm |
|--------------|-----------|------------|
| Balcony Area | 479 sqft  | 44.48 sqm  |
| Total Area   | 3050 sqft | 283.40 sqm |

## Unit 06 | Levels 25 to 34

| Suite Area   | 2572 sqft | 238.92 sqm |
|--------------|-----------|------------|
| Balcony Area | 479 sqft  | 44.48 sqm  |
| Total Area   | 3050 sqft | 283.40 sqm |

DSCLAMER PLANS, DETALS AND UNIT ORENTATION INCLUDED ARE INDICATIVE COME AND ARE SUBJECT TO CHANGE BY THE DEVELOPBRISHED AT ITS ADE DISCUSSION WITHOUT NOTICE AND/OR LABBITY. ALL IMAGES, INCLUDING FEATURES, PRISHES, PRISHED AND VEW AND SCLAE ARE ILLISTRATED CONFIT PAIR OF ADMINISTRATION AND OTHER TROOP HOTE STATES.