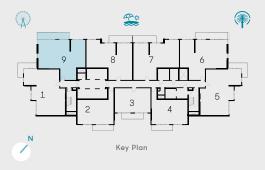

## Unit 09 | Levels 01 to 10

| Suite Area   | 1321 sqft | 122.71 sqm |
|--------------|-----------|------------|
| Balcony Area | 195 sqft  | 18.07 sqm  |
| Total Area   | 1515 sqft | 140.78 sqm |