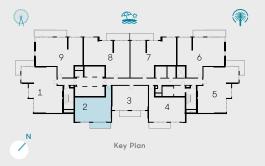

AVIE

Live by the beach

# Unit 02 | Levels 01 to 22, 25 to 34 Unit 03 | Levels 35 & 36

| Suite Area   | 813 sqft | 75.56 sqm |
|--------------|----------|-----------|
| Balcony Area | 107 sqft | 9.91 sqm  |
| Total Area   | 920 sqft | 85.47 sqm |







# Unit 04 | Levels 01 to 22, 25 to 34 Unit 05 | Levels 35 & 36

| Suite Area   | 813 sqft | 75.56 sqm |
|--------------|----------|-----------|
| Balcony Area | 107 sqft | 9.91 sqm  |
| Total Area   | 920 sqft | 85.47 sqm |







## 1 BEDROOM - TYPE 02

#### Unit 03 | Levels 01 to 22, 25 to 34 Unit 04 | Levels 35 & 36

| Suite Area   | 741 sqft | 68.81 sqm |
|--------------|----------|-----------|
| Balcony Area | 109 sqft | 10.13 sqm |
| Total Area   | 850 sqft | 78.94 sqm |







## Unit 01 | Levels 01 to 22, 25 to 34

| Suite Area   | 1264 sqft | 117.43 sqm |
|--------------|-----------|------------|
| Balcony Area | 136 sqft  | 12.64 sqm  |
| Total Area   | 1400 sqft | 130.07 sqm |







## Unit 05 | Levels 01 to 22, 25 to 34

| Suite Area   | 1264 sqft | 117.43 sqm |
|---------