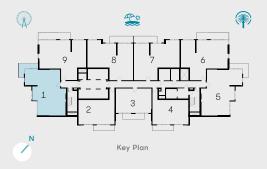

-----------|
| Balcony Area | 107 sqft | 9.91 sqm  |
| Total Area   | 920 sqft | 85.47 sqm |







# Unit 04 | Levels 01 to 22, 25 to 34 Unit 05 | Levels 35 & 36

| Suite Area   | 813 sqft | 75.56 sqm |
|--------------|----------|-----------|
| Balcony Area | 107 sqft | 9.91 sqm  |
| Total Area   | 920 sqft | 85.47 sqm |







## 1 BEDROOM - TYPE 02

#### Unit 03 | Levels 01 to 22, 25 to 34 Unit 04 | Levels 35 & 36

| Suite Area   | 741 sqft | 68.81 sqm |
|--------------|----------|-----------|
| Balcony Area | 109 sqft | 10.13 sqm |
| Total Area   | 850 sqft | 78.94 sqm |







## Unit 01 | Levels 01 to 22, 25 to 34

| Suite Area   | 1264 sqft | 117.43 sqm |
|--------------|-----------|------------|
| Balcony Area | 136 sqft  | 12.64 sqm  |
| Total Area   | 1400 sqft | 130.07 sqm |







## Unit 05 | Levels 01 to 22, 25 to 34

| Suite Area   | 1264 sqft | 117.43 sqm |
|--------------|-----------|------------|
| Balcony Area | 136 sqft  | 12.64 sqm  |
| Total Area   | 1400 sqft | 130.07 sqm |







## Unit 09 | Levels 01 to 10

| Suite Area   | 1321 sqft | 122.71 sqm |
|--------------|-----------|------------|
| Balcony Area | 195 sqft  | 18.07 sqm  |
| Total Area   | 1515 sqft | 140.78 sqm |







## Unit 08 | Levels 01 to 10

| Suite Area   | 1241 sqft | 115.32 sqm |
|--------------|-----------|------------|
| Balcony Area | 142 sqft  | 13.17 sqm  |
| Total Area   | 1383 sqft | 128.49 sqm |







#### Unit 03 | Levels 23 Unit 08 | Levels 11-22

| Suite Area   | 1686 sqft | 156.62 sqm |
|--------------|-----------|------------|
| Balcony Area | 273 sqft  | 25.40 sqm