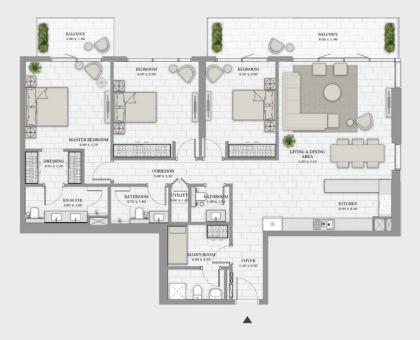

## Unit 07 | Levels 25 to 34

| Suite Area   | 2572 sqft | 238.92 sqm |
|--------------|-----------|------------|
| Balcony Area | 479 sqft  | 44.48 sqm  |
| Total Area   | 3050 sqft | 283.40 sqm |

## Unit 06 | Levels 25 to 34

| Suite Area   | 2572 sqft | 238.92 sqm |
|--------------|-----------|------------|
| Balcony Area | 479 sqft  | 44.48 sqm  |
| Total Area   | 3050 sqft | 283.40 sqm |

DSCLAMER PLANS, DETALS AND UNIT ORENTATION INCLUDED ARE INDICATIVE COME AND ARE SUBJECT TO CHANGE BY THE DEVELOPBRISHED AT ITS ADE DISCUSSION WITHOUT NOTICE AND/OR LABBITY. ALL IMAGES, INCLUDING FEATURES, PRISHES, PRISHED AND VEW AND SCLAE ARE ILLISTRATED CONFIT PAIR OF ADMINISTRATION AND OTHER TROOP HOTE STATES.