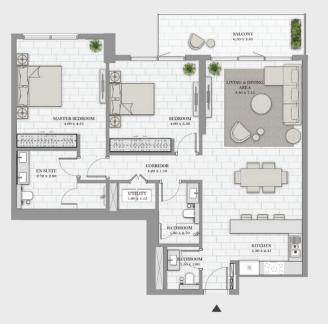

## Unit 09 | Levels 01 to 10

| Suite Area   | 1321 sqft | 122.71 sqm |
|--------------|-----------|------------|
| Balcony Area | 195 sqft  | 18.07 sqm  |
| Total Area   | 1515 sqft | 140.78 sqm |