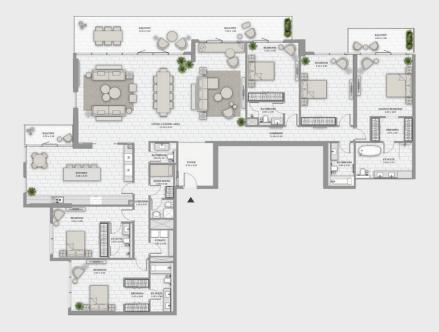

## Unit 01 | Levels 35 to 36

| Suite Area   | 3809 sqft | 353.88 sqm |  |
|--------------|-----------|------------|--|
| Balcony Area | 644 sqft  | 59.80 sqm  |  |
| Total Area   | 4453 sqft | 413.68 sgm |  |