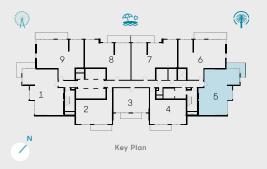

## Unit 05 | Levels 01 to 22, 25 to 34

| Suite Area   | 1264 sqft | 117.43 sqm |
|--------------|-----------|------------|
| Balcony Area | 136 sqft  | 12.64 sqm  |
| Total Area   | 1400 sqft | 130.07 sqm |