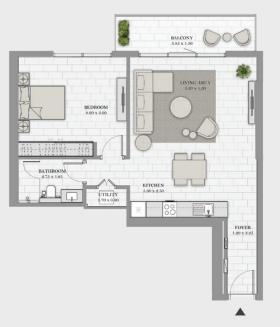

# Unit 04 | Levels 01 to 22, 25 to 34 Unit 05 | Levels 35 & 36

| Suite Area   | 813 sqft | 75.56 sqm |
|--------------|----------|-----------|
| Balcony Area | 107 sqft | 9.91 sqm  |
| Total Area   | 920 sqft | 85.47 sqm |