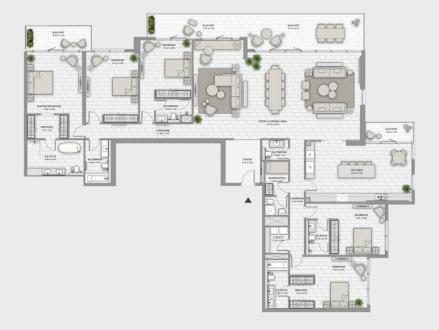

## PENTHOUSE A

## Unit 02 | Levels 35 to 36

| Suite Area   | 3809 sqft | 353.88 sqm |
|--------------|-----------|------------|
| Balcony Area | 644 sqft  | 59.80 sqm  |
| Total Area   | 4453 sqft | 413.68 sqm |

Key Section

## PENTHOUSE B

## Unit 01 | Levels 35 to 36

| Suite Area   | 3809 sqft | 353.88 sqm |  |
|--------------|-----------|------------|--|
| Balcony Area | 644 sqft  | 59.80 sqm  |  |
| Total Area   | 4453 sqft | 413.68 sgm |  |