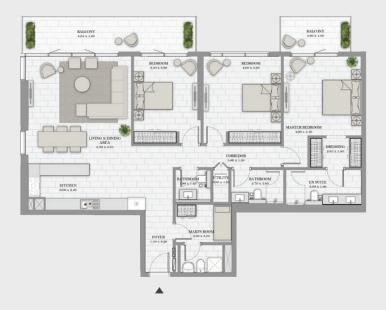

## Unit 07 | Levels 25 to 34

| Suite Area   | 2572 sqft | 238.92 sqm |
|--------------|-----------|------------|
| Balcony Area | 479 sqft  | 44.48 sqm  |
| Total Area   | 3050 sqft | 283.40 sqm |

## Unit 06 | Levels 25 to 34

| Suite Area   | 2572 sqft | 238.92 sqm |
|--------------|-----------|------------|
| Balcony Area | 479 sqft  | 44.48 sqm  |
| Total Area   | 3050 sqft | 283.40 sqm |

DSCLAMER PLANS, DETALS AND UNIT ORENTATION INCLUDED ARE INDICATIVE COME AND ARE SUBJECT TO CHANGE BY THE DEVELOPBRISHED AT ITS ADE DISCUSSION WITHOUT NOTICE AND/OR LABBITY. ALL IMAGES, INCLUDING FEATURES, PRISHES, PRISHED AND VEW AND SCLAE ARE ILLISTRATED CONFIT PAIR OF ADMINISTRATION AND OTHER TROOP HOTE STATES.