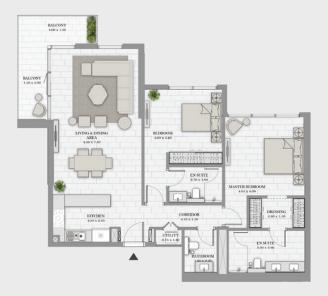

## Unit 01 | Levels 01 to 22, 25 to 34

| Suite Area   | 1264 sqft | 117.43 sqm |
|--------------|-----------|------------|
| Balcony Area | 136 sqft  | 12.64 sqm  |
| Total Area   | 1400 sqft | 130.07 sqm |