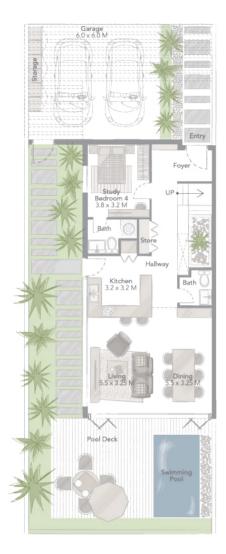

GROUND FLOOR

SECOND FLOOR

## GOLF T1

The four-bedroom townhouses feature an elegant pool deck, garden, and outdoor pool, with a roof garden showcasing panoramic views of the championship golf course and lake. The first floor terrace also offers incredible views and the units are close to the golf courses, communal area, main entrance and exit.

| Types       | Units | Plot Area ft <sup>2</sup> | Unit area ft² |
|-------------|-------|---------------------------|---------------|
| 4 BR + Maid | 30    | 2742.1                    | 3460          |