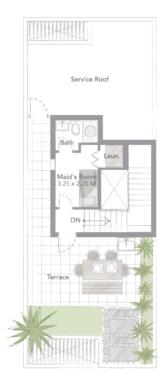

ts. a

The Visuals, images and pictures found in this brochure are for illustration purposes only and not to be construed as representing the actual and final impression of the concept, products, services, or ideas for Jumeirah Luxury and is subject to change.



### GOLF T2

Each townhouse features a large private garden with a pool deck and lush plant life, as well as full views of the golf course and lake from the spacious first floor terrace and roof garden. Direct access to the championship golf course and lake brings you even closer to nature in these exceptional surroundings.

| Types       | Units | Plot Area ft <sup>2</sup> | Unit area ft² |
|-------------|-------|---------------------------|---------------|
| 4 BR + Maid | 79    | 1910.59                   | 3414          |







GROUND FLOOR

FIRST FLOOR

SECOND FLOOR

### Disclaimer:

1; All room dimensions are measured to structural elements and exclude wall finishes and construction tolerances. 2; All dimensions have been provided by our consultant architects. 3; All materials, dimensions & drawings are approximate. Information is subject to change without notice. 4; Actual suite area may vary from the stated area. Drawings not to scale. The developer reserves the right to make revisions. 5; Calculation of suite area is measured as the area bounded by the centre line of demising or partition walls separating one unit from another unit, the exterior face of all exterior walls, and the exterior face of the corridor wall enclosing the adjoining unit. 6; Calculation of balcony area is measured as the area bounded