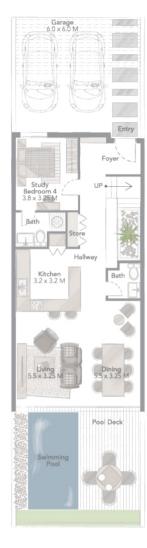

## GOLF T1

The four-bedroom townhouses feature an elegant pool deck, garden, and outdoor pool, with a roof garden showcasing panoramic views of the championship golf course and lake. The first floor terrace also offers incredible views and the units are close to the golf courses, communal area, main entrance and exit.

| Types       | Units | Plot Area ft <sup>2</sup> | Unit area ft² |
|-------------|-------|---------------------------|---------------|
| 4 BR + Maid | 30    | 2742.1                    | 3460          |

GROUND FLOOR

SECOND FLOOR