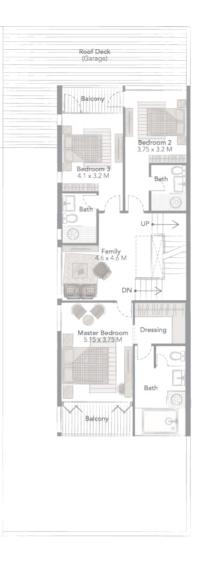

GROUND FLOOR

SECOND FLOOR

## GOLF T1

The four-bedroom townhouses feature an elegant pool deck, garden, and outdoor pool, with a roof garden showcasing panoramic views of the championship golf course and lake. The first floor terrace also offers incredible views and the units are close to the golf courses, communal area, main entrance and exit.

| Types       | Units | Plot Area ft <sup>2</sup> | Unit area ft² |
|-------------|-------|---------------------------|---------------|
| 4 BR + Maid | 30    | 2742.1                    | 3460          |