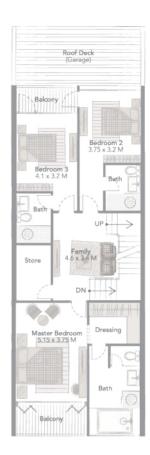

### GOLF T2

Each townhouse features a large private garden with a pool deck and lush plant life, as well as full views of the golf course and lake from the spacious first floor terrace and roof garden. Direct access to the championship golf course and lake brings you even closer to nature in these exceptional surroundings.

| Types       | Units | Plot Area ft <sup>2</sup> | Unit area ft² |
|-------------|-------|---------------------------|---------------|
| 4 BR + Maid | 79    | 1910.59                   | 3414          |

GROUND FLOOR

FIRST FLOOR

SECOND FLOOR