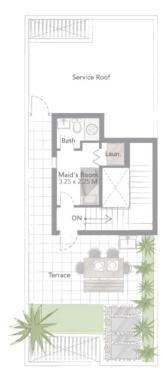

GROUND FLOOR

FIRST FLOOR

SECOND FLOOR

### GOLF T2

Each townhouse features a large private garden with a pool deck and lush plant life, as well as full views of the golf course and lake from the spacious first floor terrace and roof garden. Direct access to the championship golf course and lake brings you even closer to nature in these exceptional surroundings.

| Types       | Units | Plot Area ft <sup>2</sup> | Unit area ft² |
|-------------|-------|---------------------------|---------------|
| 4 BR + Maid | 79    | 1910.59                   | 3414          |