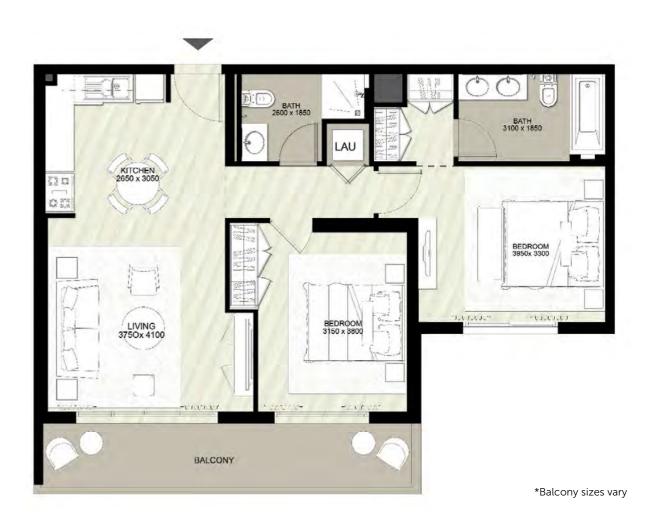

### TWO BEDROOM

UNIT TYPE 2C

| AREA                | MIN                       | MAX                          |
|---------------------|---------------------------|------------------------------|
| SUITE               | 77.79 Sq.m / 837.32 Sq.ft | 78.00 Sq.m / 839.58 Sq.ft    |
| BALCONY             | 5.96 Sq.m / 64.15 Sq.ft   | 70.42 Sq.m / 757.99 Sq.ft    |
| TOTAL BUILT-UP AREA | 83.96 Sq.m / 903.74 Sq.ft | 148.38 Sq.m / 1,597.15 Sq.ft |

## . BATH 30 x 18 KITCHEN 2800 x 3050 00 00 BEDROOM BEDROOM 2950x 2950 LIVING 3900 x 4100 -37.1 BALCONY

\*Balcony sizes vary