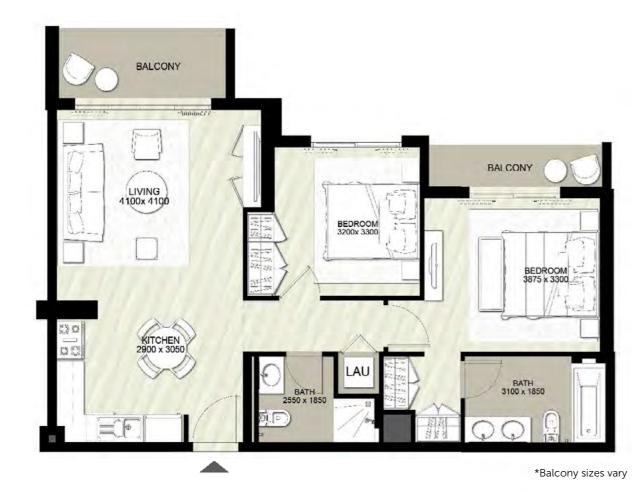

### TWO BEDROOM

UNIT TYPE 2A

| AREA                | MIN                       | MAX                          |
|---------------------|---------------------------|------------------------------|
| SUITE               | 77.30 Sq.m / 832.05 Sq.ft | 79.35 Sq.m / 854.12 Sq.ft    |
| BALCONY             | 5.91 Sq.m / 63.61 Sq.ft   | 177.03 Sq.m / 1,905.53 Sq.ft |
| TOTAL BUILT-UP AREA | 83.30 Sq.m / 896.63 Sq.ft | 256.11 Sq.m / 2,756.74 Sq.ft |

### TWO BEDROOM

UNIT TYPE 2B

| AREA                | MIN                       | MAX                          |
|---------------------|---------------------------|------------------------------|
| SUITE               | 81.55 Sq.m / 877.80 Sq.ft | 81.66 Sq.m / 878.98 Sq.ft    |
| BALCONY             | 5.76 Sq.m / 62.00 Sq.ft   | 67.96 Sq.m / 731.52 Sq.ft    |
| TOTAL BUILT-UP AREA | 87.31 Sq.m / 939.80 Sq.ft | 149.61 Sq.m / 1,610.39 Sq.ft |