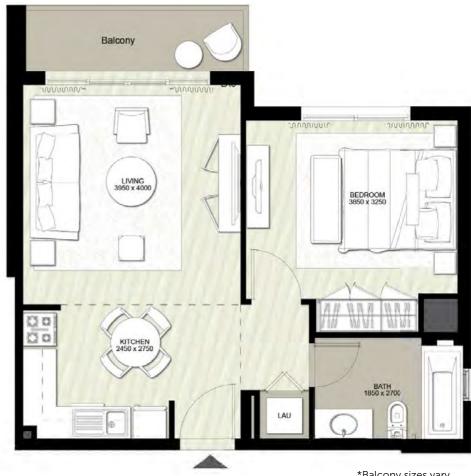

### ONE BEDROOM

UNIT TYPE 1B

| AREA                | MIN                       | MAX                          |
|---------------------|---------------------------|------------------------------|
| SUITE               | 51.03 Sq.m / 549.28 Sq.ft | 51.03 Sq.m / 549.28 Sq.ft    |
| BALCONY             | 5.51 Sq.m / 59.31 Sq.ft   | 54.68 Sq.m / 588.57 Sq.ft    |
| TOTAL BUILT-UP AREA | 56.54 Sq.m / 608.59 Sq.ft | 105.71 Sq.m / 1,137.85 Sq.ft |

\*Balcony sizes vary