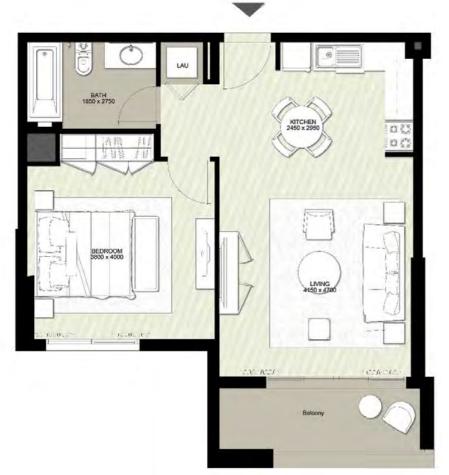

### ONE BEDROOM

UNIT TYPE 1A

| AREA                | MIN                       | MAX                          |
|---------------------|---------------------------|------------------------------|
| SUITE               | 58.01 Sq.m / 624.41 Sq.ft | 58.21 Sq.m / 626.57 Sq.ft    |
| BALCONY             | 5.99 Sq.m / 64.48 Sq.ft   | 97.32 Sq.m / 1,047.54 Sq.ft  |
| TOTAL BUILT-UP AREA | 64.00 Sq.m / 688.89 Sq.ft | 155.53 Sq.m / 1,674.11 Sq.ft |

\*Balcony sizes vary