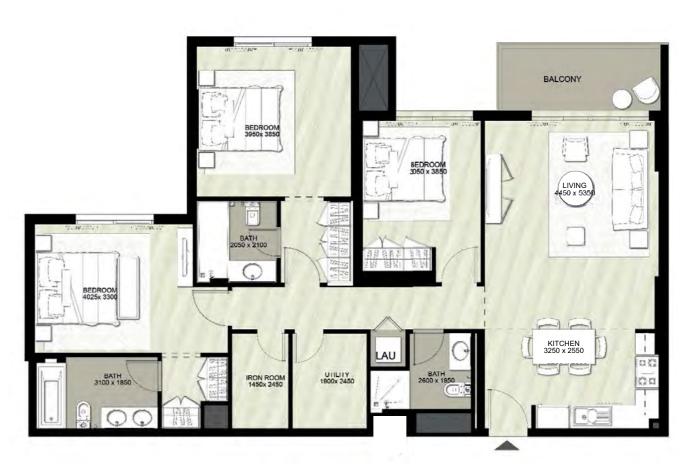

### THREE BEDROOM

UNIT TYPE 3A

| AREA                | MIN                          | MAX                          |
|---------------------|------------------------------|------------------------------|
| SUITE               | 127.75 Sq.m / 1,375.09 Sq.ft | 128.11 Sq.m / 1,378.96 Sq.ft |
| BALCONY             | 8.03 Sq.m / 86.43 Sq.ft      | 81.47 Sq.m / 876.94 Sq.ft    |
| TOTAL BUILT-UP AREA | 135.79 Sq.m / 1,461.63 Sq.ft | 209.49 Sq.m / 2,254.93 Sq.ft |

\*Balcony sizes vary

#### Disclaimer

- 1. All room dimensions are in metric and measured to structural elements and exclude wall finishes and construction tolerances.
- 2. All dimensions have been provided by our consultant architects.
- 3. All materials, dimensions, drawings features and amenities are approximate at the time of printing.

4. Actual area may vary from stated area and unit direction may vary from unit to unit. Drawings not to scale E&EO. The developer reserves the right to make revisions to the floor plans and any features, materials, dimensions, drawings and amenities mentioned in this brochure without notice.