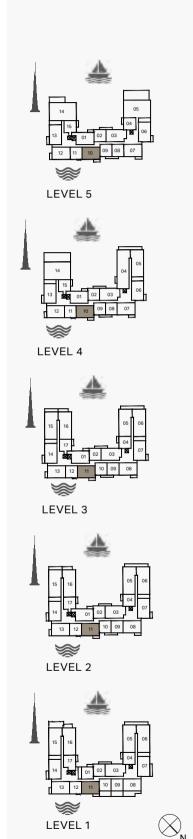

| ι   | UNIT NO. |     |       | ITE<br>EA | BALC<br>AR |      | TO <sup>*</sup> | TAL<br>EA |
|-----|----------|-----|-------|-----------|------------|------|-----------------|-----------|
|     |          |     | SQM   | SQFT      | SQM        | SQFT | SQM             | SQFT      |
| 103 | 104      | 203 |       |           |            |      |                 |           |
| 204 | 303      | 304 | 68.83 | 741       | 7.17       | 77   | 76.00           | 818       |
| 403 | 503      | 504 |       |           |            |      |                 |           |

| UNIT | NO. |       | SUITE<br>AREA |      | CONY | TOTAL<br>AREA |      |
|------|-----|-------|---------------|------|------|---------------|------|
|      |     | SQM   | SQFT          | SQM  | SQFT | SQM           | SQFT |
| 117  |     | 68.83 | 741           | 8.34 | 90   | 77.17         | 831  |
| 215  | 315 | 68.85 | 741           | 8.44 | 91   | 77.29         | 832  |
| 414  |     | 68.84 | 741           | 8.44 | 91   | 77.28         | 832  |
| 514  |     | 68.83 | 741           | 8.44 | 91   | 77.27         | 832  |

| ı   | UNIT NO. |     |       | SUITE<br>AREA |      | BALCONY<br>AREA |        | TOTAL<br>AREA |  |
|-----|----------|-----|-------|---------------|------|-----------------|--------|---------------|--|
|     |          |     | SQM   | SQFT          | SQM  | SQFT            | SQM    | SQFT          |  |
| 211 | 212      | 311 | 68.83 | 741           | 6.85 | 74              | 75.68  | 815           |  |
| 312 |          |     | 00.03 | 741           | 0.03 | /4              | 7 3.00 | 013           |  |
| 410 | 411      | 510 | 68.82 | 741           | 6.85 | 74              | 75.67  | 815           |  |
| 511 |          |     | 00.02 | 741           | 0.00 | /4              | 13.01  | 013           |  |

| UNIT NO. |     |     | SUITE<br>AREA |      | BALCONY<br>AREA |      | TOTAL<br>AREA |      |
|----------|-----|-----|---------------|------|-----------------|------|---------------|------|
|          |     |     | SQM           | SQFT | SQM             | SQFT | SQM           | SQFT |
| 102      | 202 | 302 | 68.88         | 741  | 7.17            | 77   | 76.05         | 819  |
| 402      | 502 |     |               |      |                 |      | 70.00         |      |
| 104      | 204 | 304 | 69.03         | 743  | 7.08            | 76   | 76.11         | 819  |
| 209      | 210 | 309 |               |      |                 |      |               |      |
| 310      | 408 | 409 | 68.83         | 741  | 7.17            | 77   | 76.00         | 818  |
| 508      | 509 |     |               |      |                 |      |               |      |
| 504      |     |     | 69.00         | 743  | 7.08            | 76   | 76.08         | 819  |
|          |     |     |               |      |                 |      |               |      |

| UNIT NO. | SUITE<br>AREA |      | BALCONY<br>AREA |      | TOTAL<br>AREA |      |
|----------|---------------|------|-----------------|------|---------------|------|
|          | SQM           | SQFT | SQM             | SQFT | SQM           | SQFT |
| 109      | 68.83         | 741  | 32.34           | 348  | 101.17        | 1089 |
| 110      | 68.83         | 741  | 32.29           | 348  | 101.12        | 1088 |

| UNIT NO. | SUITE<br>AREA |      | BALCONY<br>AREA |      | TOTAL<br>AREA |      |
|----------|---------------|------|-----------------|------|---------------|------|
|          | SQM           | SQFT | SQM             | SQFT | SQM           | SQFT |
| 101      | 68.83         | 741  | 8.39            | 90   | 77.22         | 831  |

| UNIT NO. | SUITE<br>AREA |      | BALCONY<br>AREA |      | TOTAL<br>AREA |      |
|----------|---------------|------|-----------------|------|---------------|------|
|          | SQM           | SQFT | SQM             | SQFT | SQM           | SQFT |
| 117      | 81.15         | 873  | 7.08            | 76   | 88.23         | 950  |

| ι   | UNIT NO. |     | SUITE<br>AREA |     | BALCONY<br>AREA |     | TOTAL<br>AREA |     |
|-----|----------|-----|---------------|-----|-----------------|-----|---------------|-----|
|     |          | SQM | SQFT          | SQM | SQFT            | SQM | SQFT          |     |
| 217 | 317      |     | 73.52         | 791 | 7.08            | 76  | 80.60         | 868 |
| 415 | 515      |     | 73.53         | 791 | 7.08            | 76  | 80.61         | 868 |
|     |          |     |               |     |                 |     |               |     |

LEVEL 4

LEVEL 3

LEVEL 2

BALCONY

| ι   | UNIT NO. |     |       | SUITE<br>AREA |      | BALCONY<br>AREA |       | TOTAL<br>AREA |  |
|-----|----------|-----|-------|---------------|------|-----------------|-------|---------------|--|
|     |          |     | SQM   | SQFT          | SQM  | SQFT            | SQM   | SQFT          |  |
| 112 | 212      | 312 | 68.83 | 68.83 741     | 1.47 | 16              | 70.30 | 757           |  |
| 411 | 511      |     | 00.03 | 741           | 1.47 | 10              | 70.50 | 757           |  |

| l   | JNIT NO |     | SUITE<br>AREA |      | BALCONY<br>AREA |      | TOTAL<br>AREA |      |
|-----|---------|-----|---------------|------|-----------------|------|---------------|------|
|     |         |     | SQM           | SQFT | SQM             | SQFT | SQM           | SQFT |
| 111 |         |     | 104.24        | 1122 | 8.30            | 89   | 112.54        | 1211 |
| 211 | 311     | 410 | 104.24        | 1122 | 8.44            | 91   | 112.68        | 1213 |
| 510 |         |     | 104.24        | 1122 | 0.44            | 91   | 112.00        | 1213 |

|     | UNIT NO | ).  | SU<br>AR |      | BALCONY<br>AREA |      | TOTAL<br>AREA |      |
|-----|---------|-----|----------|------|-----------------|------|---------------|------|
|     |         |     | SQM      | SQFT | SQM             | SQFT | SQM           | SQFT |
| 113 | 213     | 313 | 104 20   | 1122 | 7 07            | 86   | 112.26        | 1208 |
| 412 | 512     |     | 7        | 1123 | 1.91            | 00   | 112.20        | 1200 |

| UNIT NO. | SU<br>AR |      | BALC<br>AR |      | TOTAL<br>AREA |      |
|----------|----------|------|------------|------|---------------|------|
|          | SQM      | SQFT | SQM        | SQFT | SQM           | SQFT |
| 108      | 104.30   | 1123 | 40.11      | 432  | 144.41        | 1554 |