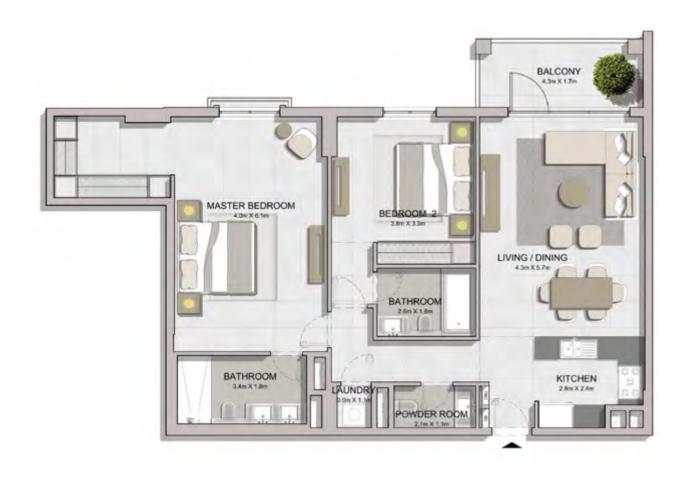

QM   | SQFT            | SQM    | SQFT          |  |
| 114 | 214      | 314 | 114.68 | 1224          | 10.59 | 114             | 125.27 | 1348          |  |
| 413 | 513      |     | 114.00 | 1234          | 10.59 | 114             | 123.21 |               |  |

















| ι   | UNIT NO. |     |        | SUITE<br>AREA |      | BALCONY<br>AREA |        | TOTAL<br>AREA |  |
|-----|----------|-----|--------|---------------|------|-----------------|--------|---------------|--|
|     |          |     | SQM    | SQFT          | SQM  | SQFT            | SQM    | SQFT          |  |
| 103 | 203      | 303 | 115.15 | 1220          | 7.01 | 75              | 122 16 | 1315          |  |
| 403 | 503      |     | 115.15 | 1239          | 7.01 | 75              | 122.10 |               |  |











|   | UNIT NO. |     |        | SUITE<br>AREA |      | BALCONY<br>AREA |        | TOTAL<br>AREA |      |
|---|----------|-----|--------|---------------|------|-----------------|--------|---------------|------|
|   |          |     |        | SQM           | SQFT | SQM             | SQFT   | SQM           | SQFT |
| 2 | 201      | 301 | 401    | 111.84        | 1204 | 8.39            | 90     | 120.23        | 1294 |
| į | 501      |     | 111.04 | 1204          | 0.59 | 90              | 120.23 | 1294          |      |





| l           | UNIT NO. |        |        | SUITE<br>AREA |       | BALCONY<br>AREA |        | TOTAL<br>AREA |  |
|-------------|----------|--------|--------|---------------|-------|-----------------|--------|---------------|--|
|             |          |        |