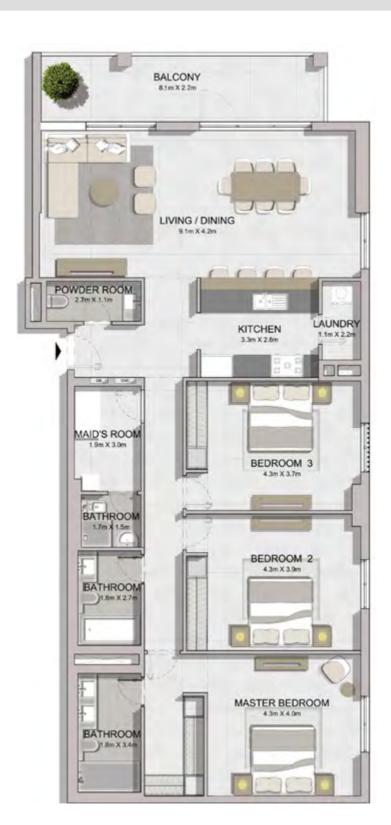

01      |     | 111.04 | 1204          | 0.59 | 90              | 120.23 | 1294          |      |





| l           | UNIT NO. |        |        | SUITE<br>AREA |       | BALCONY<br>AREA |        | TOTAL<br>AREA |  |
|-------------|----------|--------|--------|---------------|-------|-----------------|--------|---------------|--|
|             |          |        | SQM    | SQFT          | SQM   | SQFT            | SQM    | SQFT          |  |
| 205         | 305      |        | 165.41 | 1780          | 18.83 | 203             | 184.24 | 1983          |  |
| 206 306 405 |          | 165.82 | 1785   | 18.83         | 203   | 184.65          | 1988   |               |  |
|             |          |        |        |               |       |                 |        |               |  |











| UNIT NO. | SUITE<br>AREA |      | BALCONY<br>AREA |      | TOTAL<br>AREA |      |
|----------|---------------|------|-----------------|------|---------------|------|
|          | SQM           | SQFT | SQM             | SQFT | SQM           | SQFT |
| 105      | 165.41        | 1780 | 20.27           | 218  | 185.68        | 1999 |
| 106      | 165.82        | 1785 | 20.27           | 218  | 186.09        | 2003 |









| UNIT NO. |     | SUITE<br>AREA |        | BALC<br>AR |       | TOTAL<br>AREA |        |      |
|----------|-----|---------------|--------|------------|-------|---------------|--------|------|
|          |     |               | SQM    | SQFT       | SQM   | SQFT          | SQM    | SQFT |
| 215      | 315 |               | 165.82 | 1785       | 21.55 | 232