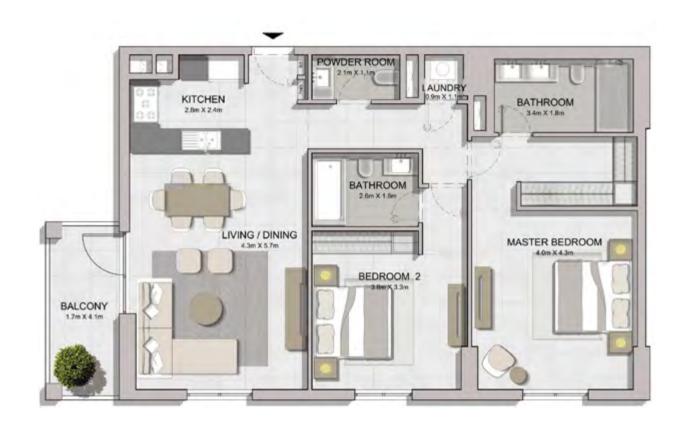

|  |
| 112 | 212      | 312 | 68.83 | 68.83 741     | 1.47 | 16              | 70.30 | 757           |  |
| 411 | 511      |     | 00.03 | 741           | 1.47 | 10              | 70.50 | 757           |  |











| l   | JNIT NO |     | SUITE<br>AREA |      | BALCONY<br>AREA |      | TOTAL<br>AREA |      |
|-----|---------|-----|---------------|------|-----------------|------|---------------|------|
|     |         |     | SQM           | SQFT | SQM             | SQFT | SQM           | SQFT |
| 111 |         |     | 104.24        | 1122 | 8.30            | 89   | 112.54        | 1211 |
| 211 | 311     | 410 | 104.24        | 1122 | 8.44            | 91   | 112.68        | 1213 |
| 510 |         |     | 104.24        | 1122 | 0.44            | 91   | 112.00        | 1213 |











|     | UNIT NO | ).  | SU<br>AR |      | BALCONY<br>AREA |      | TOTAL<br>AREA |      |
|-----|---------|-----|----------|------|-----------------|------|---------------|------|
|     |         |     | SQM      | SQFT | SQM             | SQFT | SQM           | SQFT |
| 113 | 213     | 313 | 104 20   | 1122 | 7 07            | 86   | 112.26        | 1208 |
| 412 | 512     |     | 7        | 1123 | 1.91            | 00   | 112.20        | 1200 |









| UNIT NO. | SU<br>AR |      | BALC<br>AR |      | TOTAL<br>AREA |      |
|----------|----------|------|------------|------|---------------|------|
|          | SQM      | SQFT | SQM        | SQFT | SQM           | SQFT |
| 108      | 104.30   | 1123 | 40.11      | 432  | 144.41        | 1554 |





LEVEL 3

LEVEL 2





| ι   | UNIT N