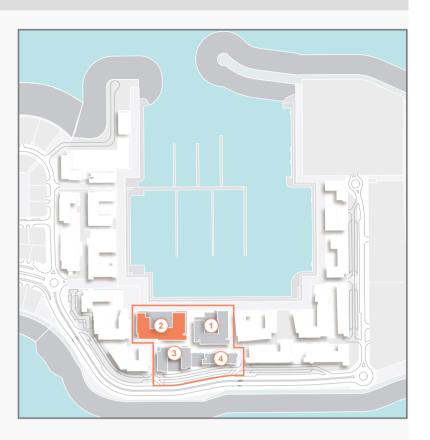

----------------|--------|---------------|--|
|     |          |     | SQM    | SQFT          | SQM  | SQFT            | SQM    | SQF1          |  |
| 207 | 307      | 506 | 114.79 | 1235.6        | 7.97 | 86              | 122.76 | 1321.         |  |
| 406 |          |     | 114.78 | 1236          | 7.97 | 86              | 122.75 | 1321          |  |







|          | SUITE<br>AREA |      | BALCONY<br>AREA |      | TOTAL  |      |
|----------|---------------|------|-----------------|------|--------|------|
| UNIT NO. |               |      |                 |      | AREA   |      |
|          | SQM           | SQFT | SQM             | SQFT | SQM    | SQFT |
| 107      | 114.79        | 1236 | 16.08           | 173  | 130.87 | 1409 |







LEVEL 5



LEVEL 4



LEVEL 3



LEVEL 2







| ι   | UNIT NO. |     |        | SUITE<br>AREA |       | BALCONY<br>AREA |        | TOTAL<br>AREA |  |
|-----|----------|-----|--------|---------------|-------|-----------------|--------|---------------|--|
|     |          |     | SQM    | SQFT          | SQM   | SQFT            | SQM    | SQFT          |  |
| 114 | 214      | 314 | 114.68 | 1224          | 10.59 | 114             | 125.27 | 1348          |  |
| 413 | 513      |     | 114.00 | 1234          | 10.59 | 114             | 123.21 |               |  |

















| ι   | UNIT NO. |     |        | SUITE<br>AREA |      | BALCONY<br>AREA |        | TOTAL<br>AREA |  |
|-----|----------|-----|--------|---------------|------|-----------------|--------|---------------|--|
|     |          |     | SQM    | SQFT          | SQM