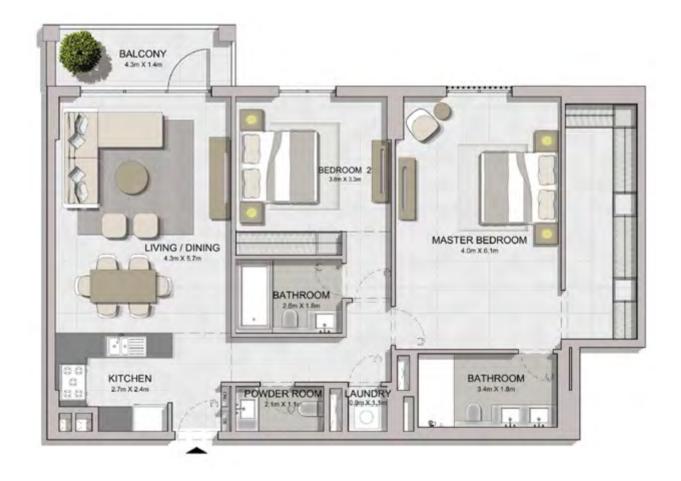

LEVEL 4

LEVEL 3

LEVEL 2

KITCHEN / DINING 2.4m X 3.2m

LIVING 4.2m X 4.9m

BALCONY 2.8m X 1.4m

| ι   | UNIT NO. |     | SUITE<br>AREA |     | BALCONY<br>AREA |     | TOTAL<br>AREA |     |
|-----|----------|-----|---------------|-----|-----------------|-----|---------------|-----|
|     |          | SQM | SQFT          | SQM | SQFT            | SQM | SQFT          |     |
| 210 | 310      |     | 68.83         | 741 | 4.57            | 49  | 73.40         | 790 |
| 409 | 509      |     | 68.82         | 741 | 4.57            | 49  | 73.39         | 790 |
|     |          |     |               |     |                 |     |               | H   |

AAAA

KITCHEN 4.0m X 3.1m

000

| UNIT NO. | SUITE<br>AREA |      | BALC<br>AR |      | TOTAL<br>AREA |      |
|----------|---------------|------|------------|------|---------------|------|
|          | SQM           | SQFT | SQM        | SQFT | SQM           | SQFT |
| 116      | 184.40        | 1985 | 42.41      | 456  | 226.81        | 2441 |