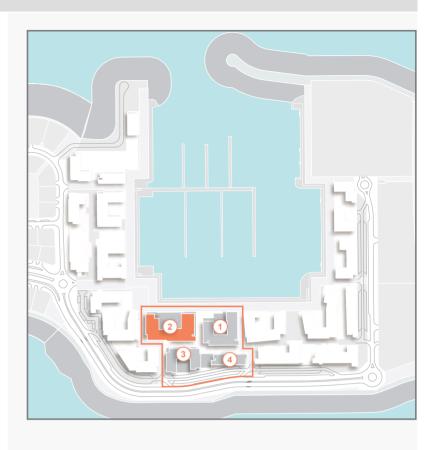

791 | 7.08            | 76  | 80.60         | 868 |
| 415 | 515      |     | 73.53         | 791 | 7.08            | 76  | 80.61         | 868 |
|     |          |     |               |     |                 |     |               |     |



LEVEL 4

LEVEL 3

LEVEL 2

BALCONY









| ι   | UNIT NO. |     |       | SUITE<br>AREA |      | BALCONY<br>AREA |       | TOTAL<br>AREA |  |
|-----|----------|-----|-------|---------------|------|-----------------|-------|---------------|--|
|     |          |     | SQM   | SQFT          | SQM  | SQFT            | SQM   | SQFT          |  |
| 112 | 212      | 312 | 68.83 | 68.83 741     | 1.47 | 16              | 70.30 | 757           |  |
| 411 | 511      |     | 00.03 | 741           | 1.47 | 10              | 70.50 | 757           |  |











| l   | JNIT NO |     | SUITE<br>AREA |      | BALCONY<br>AREA |      | TOTAL<br>AREA |      |
|-----|---------|-----|---------------|------|-----------------|------|---------------|------|
|     |         |     | SQM           | SQFT | SQM             | SQFT | SQM           | SQFT |
| 111 |         |     | 104.24        | 1122 | 8.30            | 89   | 112.54        | 1211 |
| 211 | 311     | 410 | 104.24        | 1122 | 8.44            | 91   | 112.68        | 1213 |
| 510 |         |     | 104.24        | 1122 | 0.44            | 91   | 112.00        | 1213 |











|     | UNIT NO | ).  | SU<br>AR |      | BALCONY<br>AREA |      | TOTAL<br>AREA |      |
|-----|---------|-----|----------|------|-----------------|------|---------------|------|
|     |         |     | SQM      | SQ