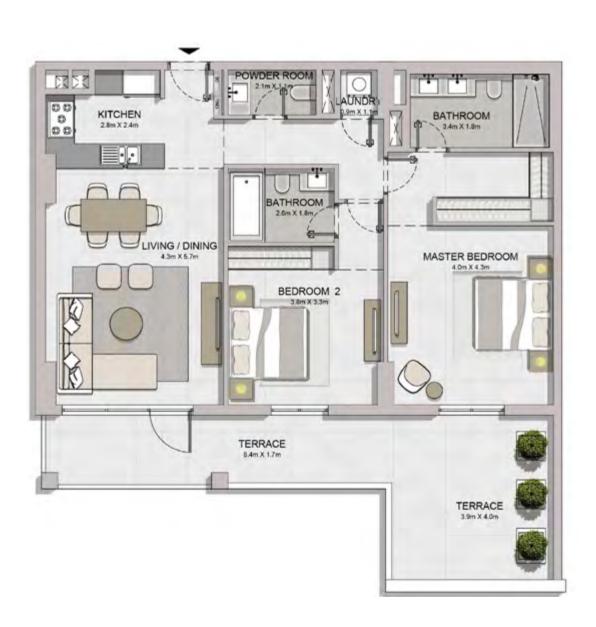

| SQFT | SQM             | SQFT | SQM           | SQFT |
| 209 | 309      | 408 | 104.33        | 1123 | 8.34            | 90   | 112.67        | 1213 |
| 508 |          |     | 104.55        | 1123 | 0.54            | 30   | 112.07        | 1213 |
| 213 | 313      | 412 | 104.29        | 1123 | 8.34            | 90   | 112.63        | 1212 |
| 512 |          |     | 104.29        | 1123 | 0.54            | 90   | 112.03        | 1212 |













| UNIT NO. | SUITE<br>AREA |      | BALCONY<br>AREA |      | TOTAL<br>AREA |      |
|----------|---------------|------|-----------------|------|---------------|------|
|          | SQM           | SQFT | SQM             | SQFT | SQM           | SQFT |
| 109      | 104.34        | 1123 | 53.91           | 580  | 158.25        | 1703 |









| UNIT NO. | SUITE<br>AREA |      | BALC<br>AR |      | TOTAL<br>AREA |      |
|----------|---------------|------|------------|------|---------------|------|
|          | SQM           | SQFT | SQM        | SQFT | SQM           | SQFT |
| 113      | 104.29        | 1123 | 33.49      | 360  | 137.78        | 1483 |







| UNIT NO. | SUITE<br>AREA |      | BALC  | CONY | TOTAL<br>AREA |      |
|----------|---------------|------|-------|------|---------------|------|
|          | SQM           | SQFT | SQM   | SQFT | SQM           | SQFT |
| 113      | 104.29        | 1123 | 33.49 | 360  | 137.78        | 1483 |









|          | SUITE<br>AREA |      | BALCONY<br>AREA |      | TOTAL  |      |
|----------|---------------|------|-----------------|------|--------|------|
| UNIT NO. |