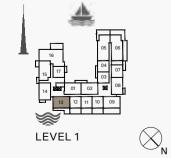

| ι   | UNIT NO. |     |       | ITE<br>EA | BALC<br>AR |      | TO <sup>*</sup> | TAL<br>EA |
|-----|----------|-----|-------|-----------|------------|------|-----------------|-----------|
|     |          |     | SQM   | SQFT      | SQM        | SQFT | SQM             | SQFT      |
| 103 | 104      | 203 |       |           |            |      |                 |           |
| 204 | 303      | 304 | 68.83 | 741       | 7.17       | 77   | 76.00           | 818       |
| 403 | 503      | 504 |       |           |            |      |                 |           |