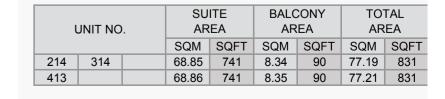

LEVEL 5

LEVEL 4

LEVEL 3

LEVEL 2

| ι   | UNIT NO. |     |        | SUITE<br>AREA |       | BALCONY<br>AREA |        | TOTAL<br>AREA |  |
|-----|----------|-----|--------|---------------|-------|-----------------|--------|---------------|--|
|     |          |     | SQM    | SQFT          | SQM   | SQFT            | SQM    | SQFT          |  |
| 114 | 214      | 314 | 114.68 | 1224          | 10.59 | 114             | 125.27 | 1348          |  |
| 413 | 513      |     | 114.00 | 1234          | 10.59 | 114             | 123.21 |               |  |