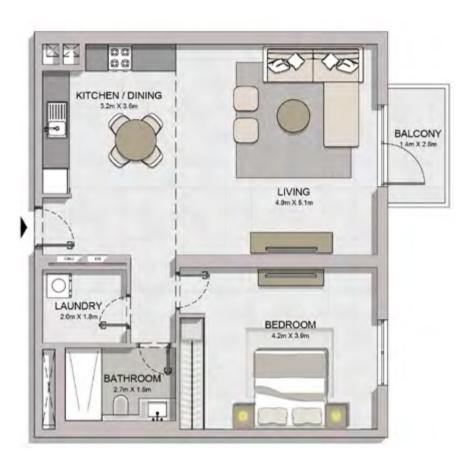

LEVEL 4

LEVEL 3

LEVEL 2

KITCHEN / DINING 2.4m X 3.2m

LIVING 4.2m X 4.9m

BALCONY 2.8m X 1.4m

| ι   | UNIT NO. |     | SUITE<br>AREA |     | BALCONY<br>AREA |     | TOTAL<br>AREA |     |
|-----|----------|-----|---------------|-----|-----------------|-----|---------------|-----|
|     |          | SQM | SQFT          | SQM | SQFT            | SQM | SQFT          |     |
| 210 | 310      |     | 68.83         | 741 | 4.57            | 49  | 73.40         | 790 |
| 409 | 509      |     | 68.82         | 741 | 4.57            | 49  | 73.39         | 790 |
|     |          |     |               |     |                 |     |               | H   |