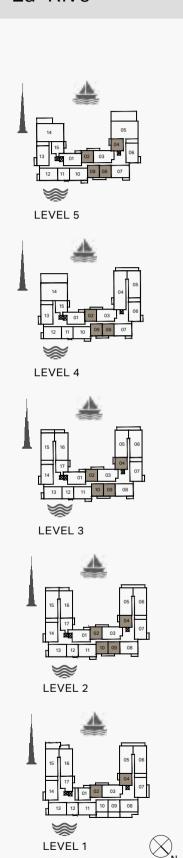

LEVEL 5

LEVEL 4

LEVEL 3

LEVEL 2

| ι   | UNIT NO. |     |        | SUITE<br>AREA |       | BALCONY<br>AREA |        | TOTAL<br>AREA |  |
|-----|----------|-----|--------|---------------|-------|-----------------|--------|---------------|--|
|     |          |     | SQM    | SQFT          | SQM   | SQFT            | SQM    | SQFT          |  |
| 114 | 214      | 314 | 114.68 | 1224          | 10.59 | 114             | 125.27 | 1348          |  |
| 413 | 513      |     | 114.00 | 1234          | 10.59 | 114             | 123.21 |               |  |

LEVEL 6

LEVEL 5