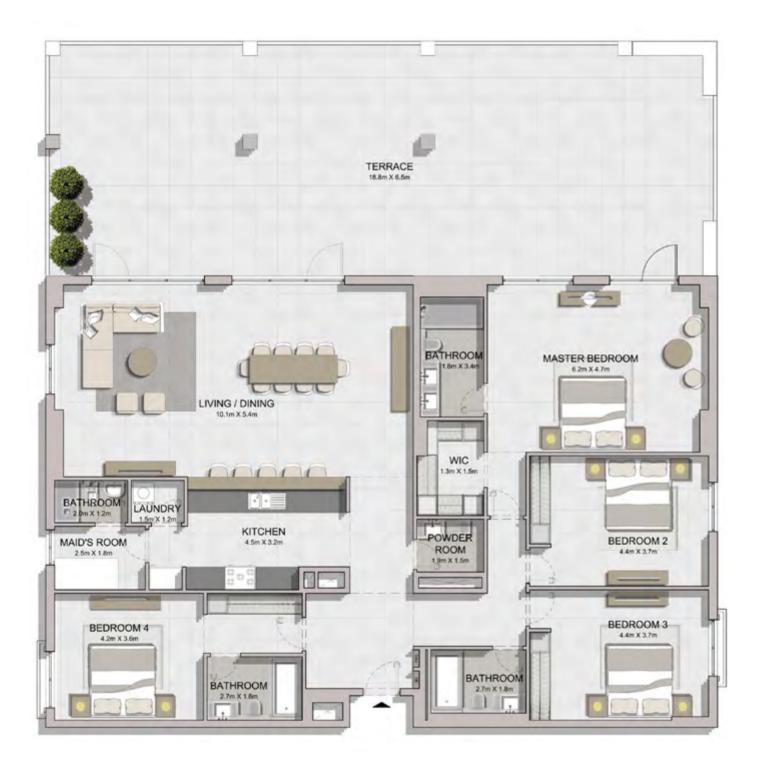

| 181.52 | 1954 |



LEVEL 3

LEVEL 2

LAUNDRY 1.1m X 2.2m





| UNIT NO. | SUITE<br>AREA |      | BALCONY<br>AREA |      | TOTAL<br>AREA |      |
|----------|---------------|------|-----------------|------|---------------|------|
|          | SQM           | SQFT | SQM             | SQFT | SQM           | SQFT |
| 116      | 165.42        | 1781 | 17.26           | 186  | 182.68        | 1966 |











|          | SUITE<br>AREA |      | BALCONY<br>AREA |      | TOTAL  |      |
|----------|---------------|------|-----------------|------|--------|------|
| UNIT NO. |               |      |                 |      | AREA   |      |
|          | SQM           | SQFT | SQM             | SQFT | SQM    | SQFT |
| 514      | 232.62        | 2504 | 43.20           | 465  | 275.82 | 2969 |







| UNIT NO. | SUITE<br>AREA |      | BALCONY<br>AREA |      | TOTAL<br>AREA |      |
|----------|---------------|------|-----------------|------|---------------|------|
|          | SQM           | SQFT | SQM             | SQFT | SQM           | SQFT |
| 414      | 232.62        | 2504 | 126.57          | 1362 | 359.19        | 3866 |









| UNIT NO. | SUITE<br>AREA |      | BALCONY<br>AREA |      | TOTAL<br>AREA |      |
|----------|---------------|------|-----------------|------|---------------|------|
|          | SQM           | SQFT | SQM             | SQFT | SQM           | SQFT |
| 404      | 234.03        | 2519 | 25.91           | 279  | 259.94        | 2798 |









| UNIT NO. | SUITE<br>AREA |      | BALCONY<br>AREA |      | TOTAL<br>AREA |      |
|----------|----------