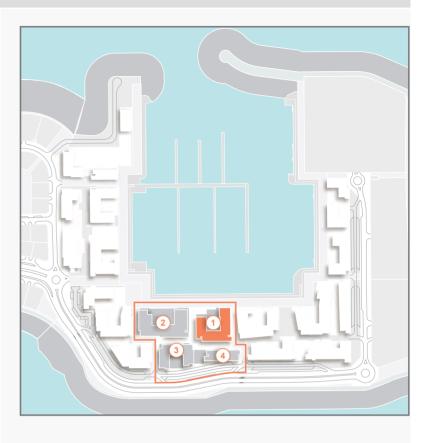

|  |
| 511 |          |     | 00.02 | 741           | 0.00 | /4              | 13.01  | 013           |  |













LEVEL 4

LEVEL 3

LEVEL 2







KITCHEN / DINING 2.4m X 3.2m

LIVING 4.2m X 4.9m

BALCONY 2.8m X 1.4m



| ι   | UNIT NO. |     | SUITE<br>AREA |     | BALCONY<br>AREA |     | TOTAL<br>AREA |     |
|-----|----------|-----|---------------|-----|-----------------|-----|---------------|-----|
|     |          | SQM | SQFT          | SQM | SQFT            | SQM | SQFT          |     |
| 210 | 310      |     | 68.83         | 741 | 4.57            | 49  | 73.40         | 790 |
| 409 | 509      |     | 68.82         | 741 | 4.57            | 49  | 73.39         | 790 |
|     |          |     |               |     |                 |     |               | H   |















| ι   | UNIT NO.             |  |       | SUITE<br>AREA |      | BALCONY<br>AREA |       | TOTAL<br>AREA |  |
|-----|----------------------|--|-------|---------------|------|-----------------|-------|---------------|--|
|     |                      |  | SQM   | SQFT          | SQM  | SQFT            | SQM   | SQFT          |  |
| 207 | 207  307  406    506 |  | 79.27 | 853           | 4.57 | 49              | 83.84 | 902           |  |
| 506 |                      |  | 19.21 | 000           | 4.37 | 49              | 03.04 | 902           |  |





























LEVEL 3









| U   | INIT NO |     | SUITE<br>AREA |      | BALCONY<br>AREA |      | TOTAL<br>AREA |      |
|-----|---------|-----|---------------|------|-----------------|------|---------------|------|
|     |