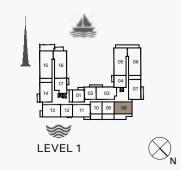

QM             | SQFT | SQM           | SQFT |
| 111 |         |     | 104.24        | 1122 | 8.30            | 89   | 112.54        | 1211 |
| 211 | 311     | 410 | 104.24        | 1122 | 8.44            | 91   | 112.68        | 1213 |
| 510 |         |     | 104.24        | 1122 | 0.44            | 91   | 112.00        | 1213 |











|     | UNIT NO | ).  | SU<br>AR |      | BALCONY<br>AREA |      | TOTAL<br>AREA |      |
|-----|---------|-----|----------|------|-----------------|------|---------------|------|
|     |         |     | SQM      | SQFT | SQM             | SQFT | SQM           | SQFT |
| 113 | 213     | 313 | 104 20   | 1122 | 7 07            | 86   | 112.26        | 1208 |
| 412 | 512     |     | 7        | 1123 | 1.91            | 00   | 112.20        | 1200 |









| UNIT NO. | SU<br>AR |      | BALC<br>AR |      | TOTAL<br>AREA |      |
|----------|----------|------|------------|------|---------------|------|
|          | SQM      | SQFT | SQM        | SQFT | SQM           | SQFT |
| 108      | 104.30   | 1123 | 40.11      | 432  | 144.41        | 1554 |





LEVEL 3

LEVEL 2





| ι   | UNIT NO. |        |        | SUITE<br>AREA |      | BALCONY<br>AREA |        | TOTAL<br>AREA |  |
|-----|----------|--------|--------|---------------|------|-----------------|--------|---------------|--|
|     |          |        | SQM    | SQFT          | SQM  | SQFT            | SQM    | SQFT          |  |
| 208 | 308      | 407    | 104.29 | 1123          | 8.63 | 93              | 112.92 | 1215          |  |
| 507 |          | 104.30 | 1123   | 8.63