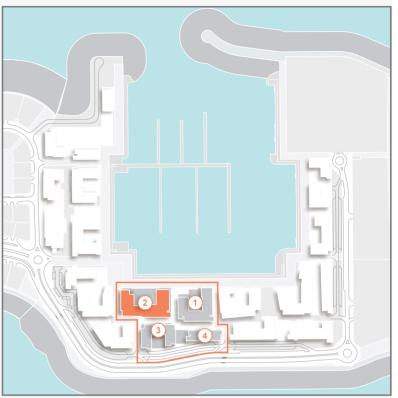

| SQFT |
| 414      | 232.62        | 2504 | 126.57          | 1362 | 359.19        | 3866 |









| UNIT NO. | SUITE<br>AREA |      | BALCONY<br>AREA |      | TOTAL<br>AREA |      |
|----------|---------------|------|-----------------|------|---------------|------|
|          | SQM           | SQFT | SQM             | SQFT | SQM           | SQFT |
| 404      | 234.03        | 2519 | 25.91           | 279  | 259.94        | 2798 |









| UNIT NO. | SUITE<br>AREA |      | BALCONY<br>AREA |      | TOTAL<br>AREA |      |
|----------|---------------|------|-----------------|------|---------------|------|
|          | SQM           | SQFT | SQM             | SQFT | SQM           | SQFT |
| 505      | 536.57        | 5776 | 298.45          | 3212 | 835.02        | 8988 |













LEVEL 6

LEVEL 5