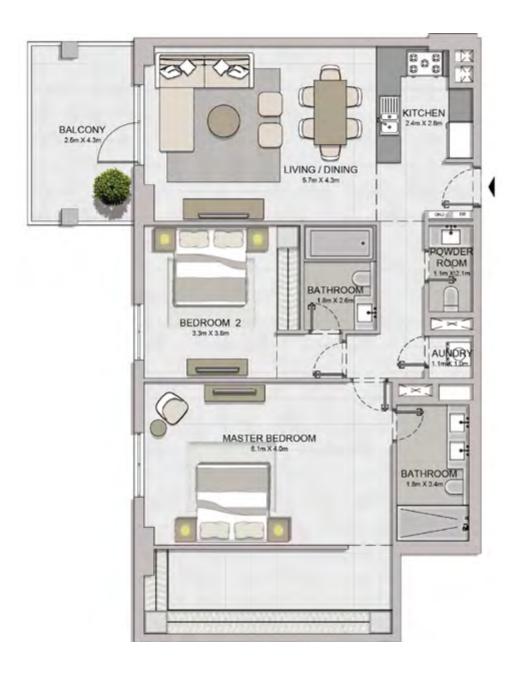

LEVEL 4

LEVEL 3

LEVEL 2

KITCHEN / DINING 2.4m X 3.2m

LIVING 4.2m X 4.9m

BALCONY 2.8m X 1.4m

| ι   | UNIT NO. |     | SUITE<br>AREA |     | BALCONY<br>AREA |     | TOTAL<br>AREA |     |
|-----|----------|-----|---------------|-----|-----------------|-----|---------------|-----|
|     |          | SQM | SQFT          | SQM | SQFT            | SQM | SQFT          |     |
| 210 | 310      |     | 68.83         | 741 | 4.57            | 49  | 73.40         | 790 |
| 409 | 509      |     | 68.82         | 741 | 4.57            | 49  | 73.39         | 790 |
|     |          |     |               |     |                 |     |               | H   |

LEVEL 4

LEVEL 3

LEVEL 2

BALCONY

| ι   | UNIT NO. |     |       | SUITE<br>AREA |      | BALCONY<br>AREA |       | TOTAL<br>AREA |  |
|-----|----------|-----|-------|---------------|------|-----------------|-------|---------------|--|
|     |          |     | SQM   | SQFT          | SQM  | SQFT            | SQM   | SQFT          |  |
| 112 | 212      | 312 | 68.83 | 68.83 741     | 1.47 | 16              | 70.30 | 757           |  |
| 411 | 511      |     | 00.03 | 741           | 1.47 | 10              | 70.50 | 757           |  |

LEVEL 5

LEVEL 4

LEVEL 3

LEVEL 2

| ι   | UNIT NO. |     |        | SUITE<br>AREA |       | BALCONY<br>AREA |        | TOTAL<br>AREA |  |
|-----|----------|-----|--------|---------------|-------|-----------------|--------|---------------|--|
|     |          |     | SQM    | SQFT          | SQM   | SQFT            | SQM    | SQFT          |  |
| 114 | 214      | 314 | 114.68 | 1224          | 10.59 | 114             | 125.27 | 1348          |  |
| 413 | 513      |     | 114.00 | 1234          | 10.59 | 114             | 123.21 |               |  |