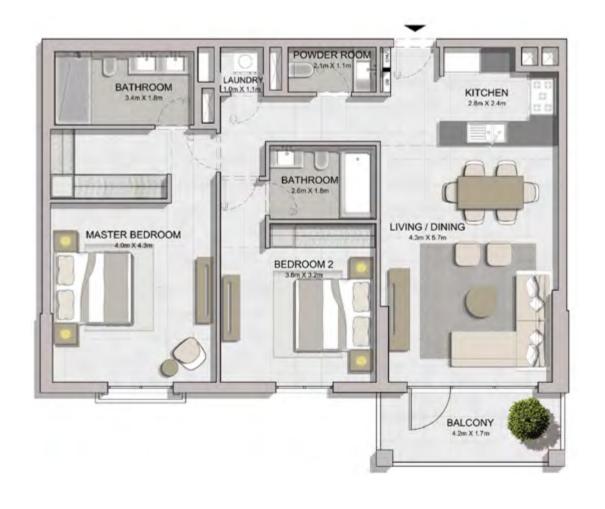

| 791 | 7.08            | 76  | 80.60         | 868 |
| 415 | 515      |     | 73.53         | 791 | 7.08            | 76  | 80.61         | 868 |
|     |          |     |               |     |                 |     |               |     |



LEVEL 4

LEVEL 3

LEVEL 2

BALCONY









| ι   | UNIT NO. |     |       | SUITE<br>AREA |      | BALCONY<br>AREA |       | TOTAL<br>AREA |  |
|-----|----------|-----|-------|---------------|------|-----------------|-------|---------------|--|
|     |          |     | SQM   | SQFT          | SQM  | SQFT            | SQM   | SQFT          |  |
| 112 | 212      | 312 | 68.83 | 68.83 741     | 1.47 | 16              | 70.30 | 757           |  |
| 411 | 511      |     | 00.03 | 741           | 1.47 | 10              | 70.50 | 757           |  |











| l   | JNIT NO |     | SUITE<br>AREA |      | BALCONY<br>AREA |      | TOTAL<br>AREA |      |
|-----|---------|-----|---------------|------|-----------------|------|---------------|------|
|     |         |     | SQM           | SQFT | SQM             | SQFT | SQM           | SQFT |
| 111 |         |     | 104.24        | 1122 | 8.30            | 89   | 112.54        | 1211 |
| 211 | 311     | 410 | 104.24        | 1122 | 8.44            | 91   | 112.68        | 1213 |
| 510 |         |     | 104.24        | 1122 | 0.44            | 91   | 112.00        | 1213 |











|     | UNIT NO | ).  | SU<br>AR |      | BALCONY<br>AREA |      | TOTAL<br>AREA |      |
|-----|---------|-----|----------|------|-----------------|------|---------------|------|
|     |         |     | SQM      |