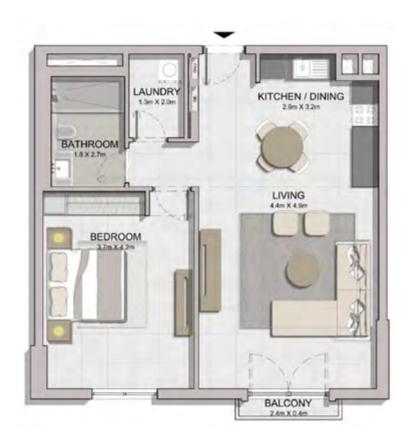

| UNIT NO. | SUITE<br>AREA |      | BALCONY<br>AREA |      | TOTAL<br>AREA |      |
|----------|---------------|------|-----------------|------|---------------|------|
|          | SQM           | SQFT | SQM             | SQFT | SQM           | SQFT |
| 109      | 68.83         | 741  | 32.34           | 348  | 101.17        | 1089 |
| 110      | 68.83         | 741  | 32.29           | 348  | 101.12        | 1088 |