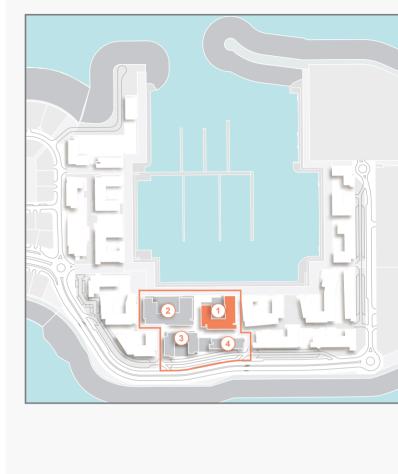

| 91   | 112.85        | 1215 |
| 401 | 501     |     | 104.41        | 1124 | 0.44            | 91   | 112.00        | 1213 |
| 102 | 202     | 302 | 104.19        | 1121 | 8.44            | 91   | 112.63        | 1212 |
| 402 | 502     |     | 104.19        | 1121 | 0.44            | 91   | 112.03        | 1212 |
| 108 |         |     | 104.32        | 1123 | 8.06            | 87   | 112.38        | 1210 |
| 208 | 308     | 407 | 104.32        | 1123 | 8.34            | 90   | 112.66        | 1213 |
| 507 |         |     | 104.32        | 1123 | 0.54            | 90   | 112.00        | 1213 |
| 216 | 316     |     | 104.21        | 1122 | 8.35            | 90   | 112.56        | 1212 |
| 218 | 318     | 416 | 104.61        | 1126 | 8.34            | 90   | 112.95        | 1216 |







| ι   | UNIT NO. |     | SUITE<br>AREA |      | BALCONY<br>AREA |      | TOTAL<br>AREA |      |
|-----|----------|-----|---------------|------|-----------------|------|---------------|------|
|     |          |     | SQM           | SQFT | SQM             | SQFT | SQM           | SQFT |
| 209 | 309      | 408 | 104.33        | 1123 | 8.34            | 90   | 112.67        | 1213 |
| 508 |          |     | 104.55        | 1123 | 0.54            | 30   | 112.07        | 1213 |
| 213 | 313      | 412 | 104.29        | 1123 | 8.34            | 90   | 112.63        | 1212 |
| 512 |          |     | 104.29        | 1123 | 0.54            | 90   | 112.03        | 1212 |













| UNIT NO. | SUITE<br>AREA |      | BALCONY<br>AREA |      | TOTAL<br>AREA |      |
|----------|---------------|-