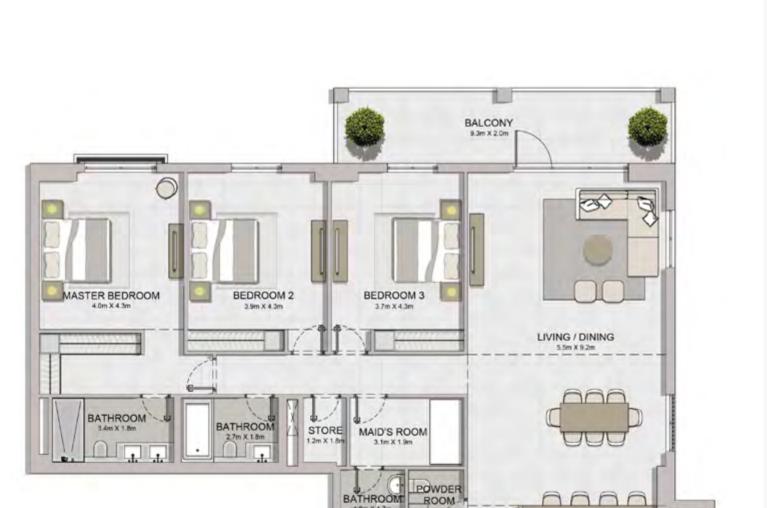

LEVEL 5

LEVEL 4

LEVEL 3

LEVEL 2

| ι   | UNIT NO. |     |        | SUITE<br>AREA |       | BALCONY<br>AREA |        | TOTAL<br>AREA |  |
|-----|----------|-----|--------|---------------|-------|-----------------|--------|---------------|--|
|     |          |     | SQM    | SQFT          | SQM   | SQFT            | SQM    | SQFT          |  |
| 114 | 214      | 314 | 114.68 | 1224          | 10.59 | 114             | 125.27 | 1348          |  |
| 413 | 513      |     | 114.00 | 1234          | 10.59 | 114             | 123.21 |               |  |