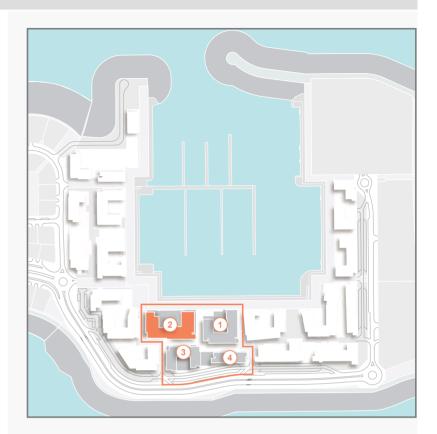

| SQM  | SQFT            | SQM    | SQFT          |  |
| 103 | 203      | 303 | 115.15 | 1220          | 7.01 | 75              | 122 16 | 1315          |  |
| 403 | 503      |     | 115.15 | 1239          | 7.01 | 75              | 122.10 |               |  |











|   | UNIT NO. |     |        | SUITE<br>AREA |      | BALCONY<br>AREA |        | TOTAL<br>AREA |      |
|---|----------|-----|--------|---------------|------|-----------------|--------|---------------|------|
|   |          |     |        | SQM           | SQFT | SQM             | SQFT   | SQM           | SQFT |
| 2 | 201      | 301 | 401    | 111.84        | 1204 | 8.39            | 90     | 120.23        | 1294 |
| į | 501      |     | 111.04 | 1204          | 0.59 | 90              | 120.23 | 1294          |      |





| l           | UNIT NO. |        |        | SUITE<br>AREA |       | BALCONY<br>AREA |        | TOTAL<br>AREA |  |
|-------------|----------|--------|--------|---------------|-------|-----------------|--------|---------------|--|
|             |          |        | SQM    | SQFT          | SQM   | SQFT            | SQM    | SQFT          |  |
| 205         | 305      |        | 165.41 | 1780          | 18.83 | 203             | 184.24 | 1983          |  |
| 206 306 405 |          | 165.82 | 1785   | 18.83         | 203   | 184.65          | 1988   |               |  |
|             |          |        |        |               |       |                 |        |               |  |











| UNIT NO. | SUITE<br>AREA |      | BALCONY<br>AREA |      | TOTAL<br>AREA |      |
|----------|-