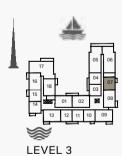

LEVEL 3

| U   | INIT NO |     | SUITE<br>AREA |      | BALCONY<br>AREA |      | TOTAL<br>AREA |      |
|-----|---------|-----|---------------|------|-----------------|------|---------------|------|
|     |         |     | SQM           | SQFT | SQM             | SQFT | SQM           | SQFT |
| 101 | 201     | 301 | 104.41        | 1124 | 8.44            | 91   | 112.85        | 1215 |
| 401 | 501     |     | 104.41        | 1124 | 0.44            | 91   | 112.00        | 1213 |
| 102 | 202     | 302 | 104.19        | 1121 | 8.44            | 91   | 112.63        | 1212 |
| 402 | 502     |     | 104.19        | 1121 | 0.44            | 91   | 112.03        | 1212 |
| 108 |         |     | 104.32        | 1123 | 8.06            | 87   | 112.38        | 1210 |
| 208 | 308     | 407 | 104.32        | 1123 | 8.34            | 90   | 112.66        | 1213 |
| 507 |         |     | 104.32        | 1123 | 0.54            | 90   | 112.00        | 1213 |
| 216 | 316     |     | 104.21        | 1122 | 8.35            | 90   | 112.56        | 1212 |
| 218 | 318     | 416 | 104.61        | 1126 | 8.34            | 90   | 112.95        | 1216 |