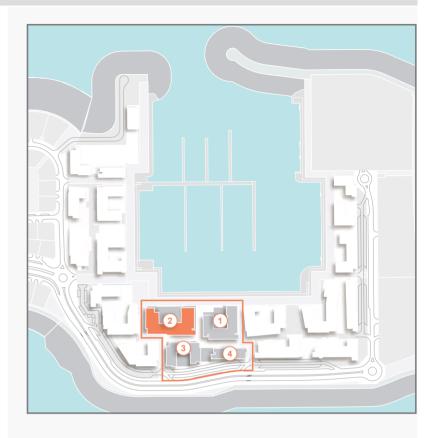

| SUITE<br>AREA |      | BALC<br>AR |      | TOTAL<br>AREA |      |
|----------|---------------|------|------------|------|---------------|------|
|          | SQM           | SQFT | SQM        | SQFT | SQM           | SQFT |
| 115      | 165.82        | 1785 | 43.47      | 468  | 209.29        | 2253 |







BALCONY 6.9m X 2.1m



|  | UNIT NO. |     | SUITE<br>AREA |        | BALCONY<br>AREA |       | TOTAL<br>AREA |        |      |
|--|----------|-----|---------------|--------|-----------------|-------|---------------|--------|------|
|  |          |     | SQM           | SQFT   | SQM             | SQFT  | SQM           | SQFT   |      |
|  | 216      | 316 |               | 165.42 | 1781            | 16.10 | 173           | 181.52 | 1954 |



LEVEL 3

LEVEL 2

LAUNDRY 1.1m X 2.2m





| UNIT NO. | SUITE<br>AREA |      | BALCONY<br>AREA |      | TOTAL<br>AREA |      |
|----------|---------------|------|-----------------|------|---------------|------|
|          | SQM           | SQFT | SQM             | SQFT | SQM           | SQFT |
| 116      | 165.42        | 1781 | 17.26           | 186  | 182.68        | 1966 |











|          | SUITE<br>AREA |      | BALCONY<br>AREA |      | TOTAL  |      |
|----------|---------------|------|-----------------|------|--------|------|
| UNIT NO. |               |      |                 |      | AREA   |      |
|          | SQM           | SQFT | SQM             | SQFT | SQM    | SQFT |
| 514      | 232.62        | 2504 | 43.20           | 465  | 275.82 | 2969 |







| UNIT NO. | SUITE<br>AREA |      | BALCONY<br>AREA |