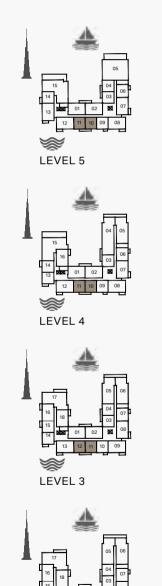

LEVEL 5

LEVEL 4

LEVEL 3

LEVEL 2

| ι   | UNIT NO. |     |        | SUITE<br>AREA |       | BALCONY<br>AREA |        | TOTAL<br>AREA |  |
|-----|----------|-----|--------|---------------|-------|-----------------|--------|---------------|--|
|     |          |     | SQM    | SQFT          | SQM   | SQFT            | SQM    | SQFT          |  |
| 114 | 214      | 314 | 114.68 | 1224          | 10.59 | 114             | 125.27 | 1348          |  |
| 413 | 513      |     | 114.00 | 1234          | 10.59 | 114             | 123.21 |               |  |