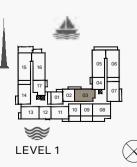

|   | UNIT NO. |     |        | SUITE<br>AREA |      | BALCONY<br>AREA |        | TOTAL<br>AREA |      |
|---|----------|-----|--------|---------------|------|-----------------|--------|---------------|------|
|   |          |     |        | SQM           | SQFT | SQM             | SQFT   | SQM           | SQFT |
| 2 | 201      | 301 | 401    | 111.84        | 1204 | 8.39            | 90     | 120.23        | 1294 |
| į | 501      |     | 111.04 | 1204          | 0.59 | 90              | 120.23 | 1294          |      |

| l           | UNIT NO. |        |        | SUITE<br>AREA |       | BALCONY<br>AREA |        | TOTAL<br>AREA |  |
|-------------|----------|--------|--------|---------------|-------|-----------------|--------|---------------|--|
|             |          |        | SQM    | SQFT          | SQM   | SQFT            | SQM    | SQFT          |  |
| 205         | 305      |        | 165.41 | 1780          | 18.83 | 203             | 184.24 | 1983          |  |
| 206 306 405 |          | 165.82 | 1785   | 18.83         | 203   | 184.65          | 1988   |               |  |
|             |          |        |        |               |       |                 |        |               |  |

| UNIT NO. | SUITE<br>AREA |      | BALCONY<br>AREA |      | TOTAL<br>AREA |      |
|----------|---------------|------|-----------------|------|---------------|------|
|          | SQM           | SQFT | SQM             | SQFT | SQM           | SQFT |
| 105      | 165.41        | 1780 | 20.27           | 218  | 185.68        | 1999 |
| 106      | 165.82        | 1785 | 20.27           | 218  | 186.09        | 2003 |

| UNIT NO. |     | SUITE<br>AREA |        | BALC<br>AR |       | TOTAL<br>AREA |        |      |
|----------|-----|---------------|--------|------------|-------|---------------|--------|------|
|          |     |               | SQM    | SQFT       | SQM   | SQFT          | SQM    | SQFT |
| 215      | 315 |               | 165.82 | 1785       | 21.55 | 232           | 187.37 | 2017 |

LEVEL 3

LEVEL 2

| UNIT NO. | SUITE<br>AREA |      | BALC<br>AR |      | TOTAL<br>AREA |      |
|----------|---------------|------|------------|------|---------------|------|
|          | SQM           | SQFT | SQM        | SQFT | SQM           | SQFT |
| 115      | 165.82        | 1785 | 43.47      | 468  | 209.29        | 2253 |

BALCONY 6.9m X 2.1m

|  | UNIT NO. |     | SUITE<br>AREA |        | BALCONY<br>AREA |       | TOTAL<br>AREA |        |      |
|--|----------|-----|---------------|--------|-----------------|-------|---------------|--------|------|
|  |          |     | SQM           | SQFT   | SQM             | SQFT  | SQM           | SQFT   |      |
|  | 216      | 316 |               | 165.42 | 1781            | 16.10 | 173           | 181.52 | 1954 |

LEVEL 3

LEVEL 2

LAUNDRY 1.1m X 2.2m

| UNIT NO. | SUITE<br>AREA |      | BALCONY<br>AREA |      | TOTAL<br>AREA |      |
|----------|---------------|------|-----------------|------|---------------|------|
|          | SQM           | SQFT | SQM             | SQFT | SQM           | SQFT |
| 116      | 165.42        | 1781 | 17.26           | 186  | 182.68        | 1966 |

|          | SUITE<br>AREA |      | BALCONY<br>AREA |      | TOTAL  |      |
|----------|---------------|------|-----------------|------|--------|------|
| UNIT NO. |               |      |                 |      | AREA   |      |
|          | SQM           | SQFT | SQM             | SQFT | SQM    | SQFT |
| 514      | 232.62        | 2504 | 43.20           | 465  | 275.82 | 2969 |

| UNIT NO. | SUITE<br>AREA |      | BALCONY<br>AREA |      | TOTAL<br>AREA |      |
|----------|---------------|------|-----------------|------|---------------|------|
|          | SQM           | SQFT | SQM             | SQFT | SQM           | SQFT |
| 414      | 232.62        | 2504 | 126.57          | 1362 | 359.19        | 3866 |

| UNIT NO. | SUITE<br>AREA |      | BALCONY<br>AREA |      | TOTAL<br>AREA |      |
|----------|---------------|------|-----------------|------|---------------|------|
|          | SQM           | SQFT | SQM             | SQFT | SQM           | SQFT |
| 404      | 234.03        | 2519 | 25.91           | 279  | 259.94        | 2798 |

| UNIT NO. | SUITE<br>AREA |      | BALCONY<br>AREA |      | TOTAL<br>AREA |      |
|----------|---------------|------|-----------------|------|---------------|------|
|          | SQM           | SQFT | SQM             | SQFT | SQM           | SQFT |
| 505      | 536.57        | 5776 | 298.45          | 3212 | 835.02        | 8988 |