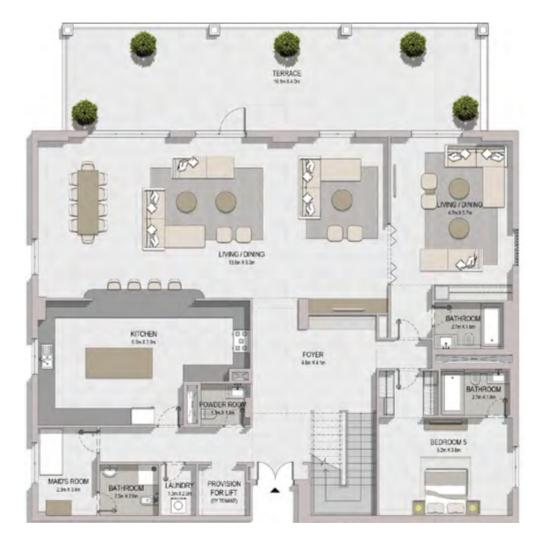

A   | AREA    |      | AREA   |      |
|          | SQM    | SQFT | SQM     | SQFT | SQM    | SQFT |
| 415      | 224.27 | 2414 | 74.29   | 800  | 298.56 | 3214 |







| UNIT NO. | SUITE<br>AREA |      | BALC<br>AR |      | TOTAL<br>AREA |      |
|----------|---------------|------|------------|------|---------------|------|
|          | SQM           | SQFT | SQM        | SQFT | SQM           | SQFT |
| 404      | 228.96        | 2465 | 25.16      | 271  | 254.12        | 2735 |









| UNIT NO. | SUI<br>AR |      | BALC<br>AR |      | TOTAL<br>AREA |      |
|----------|-----------|------|------------|------|---------------|------|
|          | SQM       | SQFT | SQM        | SQFT | SQM           | SQFT |
| 515      | 230.33    | 2479 | 75.44      | 812  | 305.77        | 3291 |







Lower Level



| UNIT NO. | SUITE<br>AREA |      | BALCONY<br>AREA |      | TOTAL<br>AREA |      |
|----------|---------------|------|-----------------|------|---------------|------|
|          | SQM           | SQFT | SQM             | SQFT | SQM           | SQFT |
| 505      | 595.54        | 6410 | 230.88          | 2485 | 826.42        | 8896 |







**Upper Level** 









| UNIT NO. | SUITE<br>AREA |      | BALC<br>AR |      | TOTAL<br>AREA |      |
|----------|---------------|------|------------|------|---------------|------|
|          | SQM           | SQFT | SQM        | SQFT | SQM           | SQFT |
| 505      | 595.54        | 6410 | 230.88     | 2485 | 826.42        | 8896 |















| UNIT NO. |     |     | SUITE<br>AREA |      | BALCONY<br>AREA |      | TOTAL<br>A