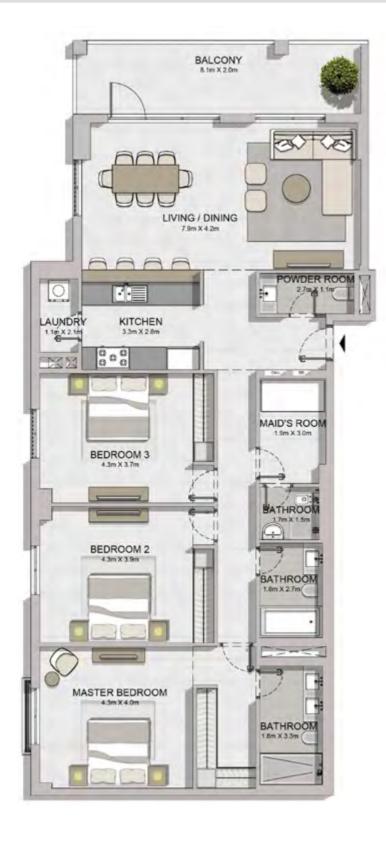

| l           | UNIT NO. |        |        | SUITE<br>AREA |       | BALCONY<br>AREA |        | TOTAL<br>AREA |  |
|-------------|----------|--------|--------|---------------|-------|-----------------|--------|---------------|--|
|             |          |        | SQM    | SQFT          | SQM   | SQFT            | SQM    | SQFT          |  |
| 205         | 305      |        | 165.41 | 1780          | 18.83 | 203             | 184.24 | 1983          |  |
| 206 306 405 |          | 165.82 | 1785   | 18.83         | 203   | 184.65          | 1988   |               |  |
|             |          |        |        |               |       |                 |        |               |  |

| UNIT NO. | SUITE<br>AREA |      | BALCONY<br>AREA |      | TOTAL<br>AREA |      |
|----------|---------------|------|-----------------|------|---------------|------|
|          | SQM           | SQFT | SQM             | SQFT | SQM           | SQFT |
| 105      | 165.41        | 1780 | 20.27           | 218  | 185.68        | 1999 |
| 106      | 165.82        | 1785 | 20.27           | 218  | 186.09        | 2003 |