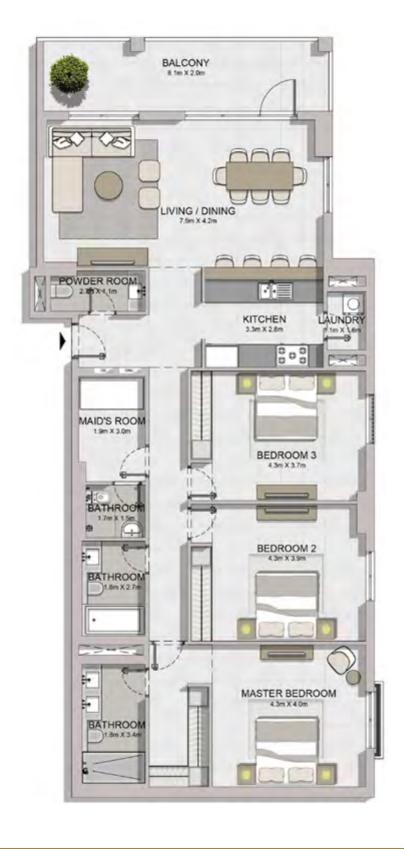

LEVEL 3

| U   | INIT NO |     | SUITE<br>AREA |      | BALCONY<br>AREA |      | TOTAL<br>AREA |      |
|-----|---------|-----|---------------|------|-----------------|------|---------------|------|
|     |         |     | SQM           | SQFT | SQM             | SQFT | SQM           | SQFT |
| 101 | 201     | 301 | 104.41        | 1124 | 8.44            | 91   | 112.85        | 1215 |
| 401 | 501     |     | 104.41        | 1124 | 0.44            | 91   | 112.00        | 1213 |
| 102 | 202     | 302 | 104.19        | 1121 | 8.44            | 91   | 112.63        | 1212 |
| 402 | 502     |     | 104.19        | 1121 | 0.44            | 91   | 112.03        | 1212 |
| 108 |         |     | 104.32        | 1123 | 8.06            | 87   | 112.38        | 1210 |
| 208 | 308     | 407 | 104.32        | 1123 | 8.34            | 90   | 112.66        | 1213 |
| 507 |         |     | 104.32        | 1123 | 0.54            | 90   | 112.00        | 1213 |
| 216 | 316     |     | 104.21        | 1122 | 8.35            | 90   | 112.56        | 1212 |
| 218 | 318     | 416 | 104.61        | 1126 | 8.34            | 90   | 112.95        | 1216 |

| ι   | UNIT NO. |     | SUITE<br>AREA |      | BALCONY<br>AREA |      | TOTAL<br>AREA |      |
|-----|----------|-----|---------------|------|-----------------|------|---------------|------|
|     |          |     | SQM           | SQFT | SQM             | SQFT | SQM           | SQFT |
| 209 | 309      | 408 | 104.33        | 1123 | 8.34            | 90   | 112.67        | 1213 |
| 508 |          |     | 104.55        | 1123 | 0.54            | 30   | 112.07        | 1213 |
| 213 | 313      | 412 | 104.29        | 1123 | 8.34            | 90   | 112.63        | 1212 |
| 512 |          |     | 104.29        | 1123 | 0.54            | 90   | 112.03        | 1212 |