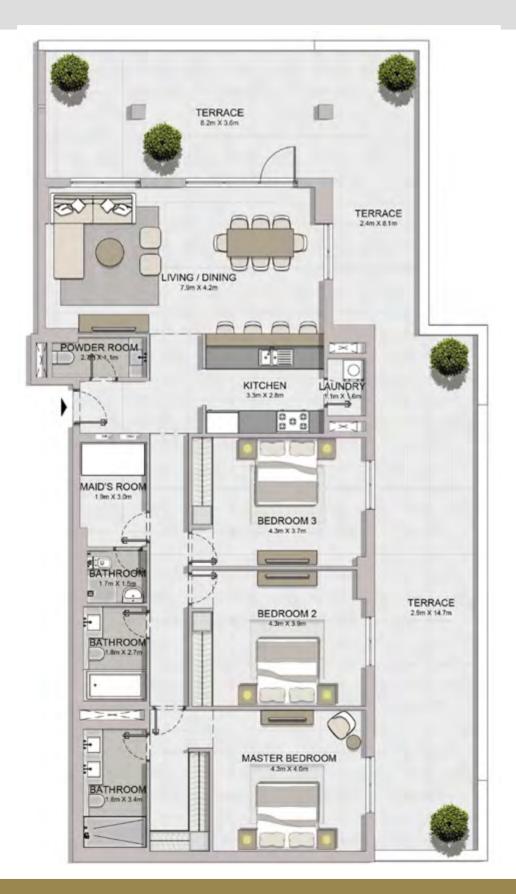

LEVEL 4

LEVEL 3

LEVEL 2

KITCHEN / DINING 2.4m X 3.2m

LIVING 4.2m X 4.9m

BALCONY 2.8m X 1.4m

| ι   | UNIT NO. |     | SUITE<br>AREA |     | BALCONY<br>AREA |     | TOTAL<br>AREA |     |
|-----|----------|-----|---------------|-----|-----------------|-----|---------------|-----|
|     |          | SQM | SQFT          | SQM | SQFT            | SQM | SQFT          |     |
| 210 | 310      |     | 68.83         | 741 | 4.57            | 49  | 73.40         | 790 |
| 409 | 509      |     | 68.82         | 741 | 4.57            | 49  | 73.39         | 790 |
|     |          |     |               |     |                 |     |               | H   |

LEVEL 4

LEVEL 3

LEVEL 2

BALCONY

| ι   | UNIT NO. |     |       | SUITE<br>AREA |      | BALCONY<br>AREA |       | TOTAL<br>AREA |  |
|-----|----------|-----|-------|---------------|------|-----------------|-------|---------------|--|
|     |          |     | SQM   | SQFT          | SQM  | SQFT            | SQM   | SQFT          |  |
| 112 | 212      | 312 | 68.83 | 68.83 741     | 1.47 | 16              | 70.30 | 757           |  |
| 411 | 511      |     | 00.03 | 741           | 1.47 | 10              | 70.50 | 757           |  |