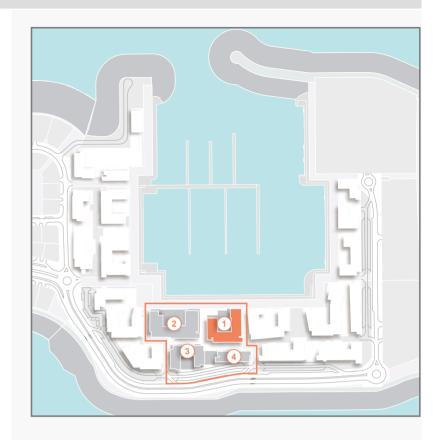

| ι   | UNIT NO. |     |       | ITE<br>EA | BALC<br>AR |      | TO <sup>*</sup> | TAL<br>EA |
|-----|----------|-----|-------|-----------|------------|------|-----------------|-----------|
|     |          |     | SQM   | SQFT      | SQM        | SQFT | SQM             | SQFT      |
| 103 | 104      | 203 |       |           |            |      |                 |           |
| 204 | 303      | 304 | 68.83 | 741       | 7.17       | 77   | 76.00           | 818       |
| 403 | 503      | 504 |       |           |            |      |                 |           |

| UNIT NO. |     |     | SUITE<br>AREA |      | BALCONY<br>AREA |      | TOTAL<br>AREA |      |
|----------|-----|-----|---------------|------|-----------------|------|---------------|------|
|          |     |     | SQM           | SQFT | SQM             | SQFT | SQM           | SQFT |
| 102      | 202 | 302 | 68.88         | 741  | 7.17            | 77   | 76.05         | 819  |
| 402      | 502 |     |               |      |                 |      | 70.00         |      |
| 104      | 204 | 304 | 69.03         | 743  | 7.08            | 76   | 76.11         | 819  |
| 209      | 210 | 309 |               |      |                 |      |               |      |
| 310      | 408 | 409 | 68.83         | 741  | 7.17            | 77   | 76.00         | 818  |
| 508      | 509 |     |               |      |                 |      |               |      |
| 504      |     |     | 69.00         | 743  | 7.08            | 76   | 76.08         | 819  |
|          |     |     |               |      |                 |      |               |      |