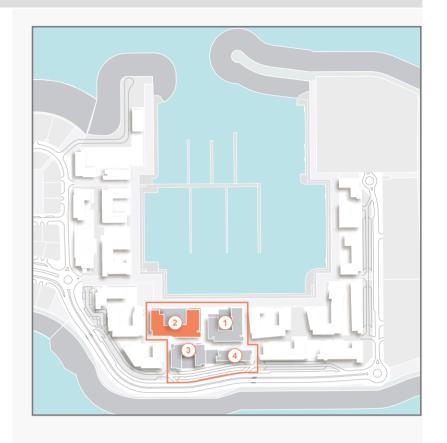

|      |







| UNIT NO. | SUITE<br>AREA |      | BALCONY<br>AREA |      | TOTAL<br>AREA |      |
|----------|---------------|------|-----------------|------|---------------|------|
|          | SQM           | SQFT | SQM             | SQFT | SQM           | SQFT |
| 109      | 68.83         | 741  | 32.34           | 348  | 101.17        | 1089 |
| 110      | 68.83         | 741  | 32.29           | 348  | 101.12        | 1088 |











| UNIT NO. | SUITE<br>AREA |      | BALCONY<br>AREA |      | TOTAL<br>AREA |      |
|----------|---------------|------|-----------------|------|---------------|------|
|          | SQM           | SQFT | SQM             | SQFT | SQM           | SQFT |
| 101      | 68.83         | 741  | 8.39            | 90   | 77.22         | 831  |









| UNIT NO. | SUITE<br>AREA |      | BALCONY<br>AREA |      | TOTAL<br>AREA |      |
|----------|---------------|------|-----------------|------|---------------|------|
|          | SQM           | SQFT | SQM             | SQFT | SQM           | SQFT |
| 117      | 81.15         | 873  | 7.08            | 76   | 88.23         | 950  |









| ι   | UNIT NO. |     | SUITE<br>AREA |     | BALCONY<br>AREA |     | TOTAL<br>AREA |     |
|-----|----------|-----|---------------|-----|-----------------|-----|---------------|-----|
|     |          | SQM | SQFT          | SQM | SQFT            | SQM | SQFT          |     |
| 217 | 317      |     | 73.52         | 791 | 7.08            | 76  | 80.60         | 868 |
| 415 | 515      |     | 73.53         | 791 | 7.08            | 76  | 80.61