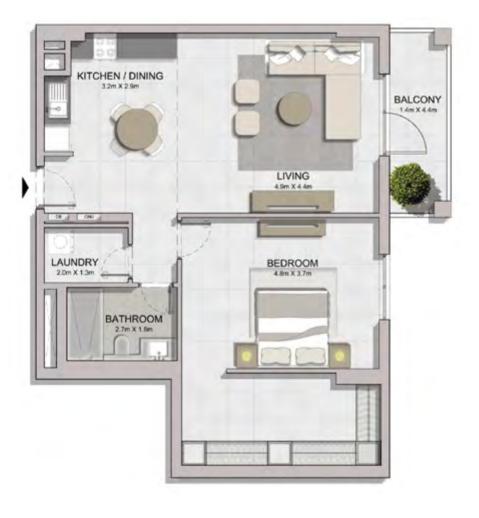

|      |







| UNIT NO. | SUITE<br>AREA |      | BALCONY<br>AREA |      | TOTAL<br>AREA |      |
|----------|---------------|------|-----------------|------|---------------|------|
|          | SQM           | SQFT | SQM             | SQFT | SQM           | SQFT |
| 109      | 68.83         | 741  | 32.34           | 348  | 101.17        | 1089 |
| 110      | 68.83         | 741  | 32.29           | 348  | 101.12        | 1088 |











| UNIT NO. | SUITE<br>AREA |      | BALCONY<br>AREA |      | TOTAL<br>AREA |      |
|----------|---------------|------|-----------------|------|---------------|------|
|          | SQM           | SQFT | SQM             | SQFT | SQM           | SQFT |
| 101      | 68.83         | 741  | 8.39            | 90   | 77.22         | 831  |









| UNIT NO. | SUITE<br>AREA |      | BALCONY<br>AREA |      | TOTAL<br>AREA |      |
|----------|---------------|------|-----------------|------|---------------|------|
|          | SQM           | SQFT | SQM             | SQFT | SQM           | SQFT |
| 117      | 81.15         | 873  | 7.08            | 76   | 88.23         | 950  |









| ι   | UNIT NO. |     | SUITE<br>AREA |     | BALCONY<br>AREA |     | TOTAL<br>AREA |     |
|-----|----------|-----|---------------|-----|-----------------|-----|---------------|-----|
|     |          | SQM | SQFT          | SQM | SQFT            | SQM | SQFT          |     |
| 217 | 317      |     | 73.52         | 791 | 7.08            | 76  | 80.60         | 868 |
| 415 | 515      |     | 73.53         | 791 | 7.08            | 76  | 80.61