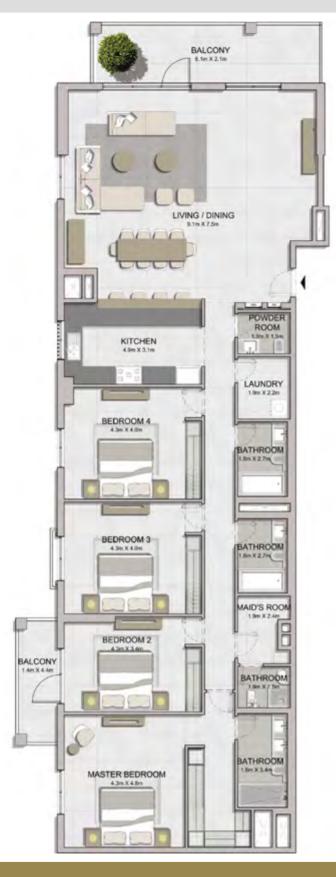

1781 | 17.26           | 186  | 182.68        | 1966 |











|          | SUITE<br>AREA |      | BALCONY<br>AREA |      | TOTAL  |      |
|----------|---------------|------|-----------------|------|--------|------|
| UNIT NO. |               |      |                 |      | AREA   |      |
|          | SQM           | SQFT | SQM             | SQFT | SQM    | SQFT |
| 514      | 232.62        | 2504 | 43.20           | 465  | 275.82 | 2969 |







| UNIT NO. | SUITE<br>AREA |      | BALCONY<br>AREA |      | TOTAL<br>AREA |      |
|----------|---------------|------|-----------------|------|---------------|------|
|          | SQM           | SQFT | SQM             | SQFT | SQM           | SQFT |
| 414      | 232.62        | 2504 | 126.57          | 1362 | 359.19        | 3866 |









| UNIT NO. | SUITE<br>AREA |      | BALCONY<br>AREA |      | TOTAL<br>AREA |      |
|----------|---------------|------|-----------------|------|---------------|------|
|          | SQM           | SQFT | SQM             | SQFT | SQM           | SQFT |
| 404      | 234.03        | 2519 | 25.91           | 279  | 259.94        | 2798 |









| UNIT NO. | SUITE<br>AREA |      | BALCONY<br>AREA |      | TOTAL<br>AREA |      |
|----------|---------------|------|-----------------|------|---------------|------|
|          | SQM           | SQFT | SQM             | SQFT | SQM           | SQFT |
| 505      | 536.57        | 5776 | 298.45          | 3212 | 835.02        | 8988 |













LEVEL 6

LEVEL 5