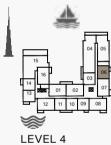

| ι   | UNIT NO. |     |       | ITE<br>EA | BALC<br>AR |      | TO <sup>*</sup> | TAL<br>EA |
|-----|----------|-----|-------|-----------|------------|------|-----------------|-----------|
|     |          |     | SQM   | SQFT      | SQM        | SQFT | SQM             | SQFT      |
| 103 | 104      | 203 |       |           |            |      |                 |           |
| 204 | 303      | 304 | 68.83 | 741       | 7.17       | 77   | 76.00           | 818       |
| 403 | 503      | 504 |       |           |            |      |                 |           |