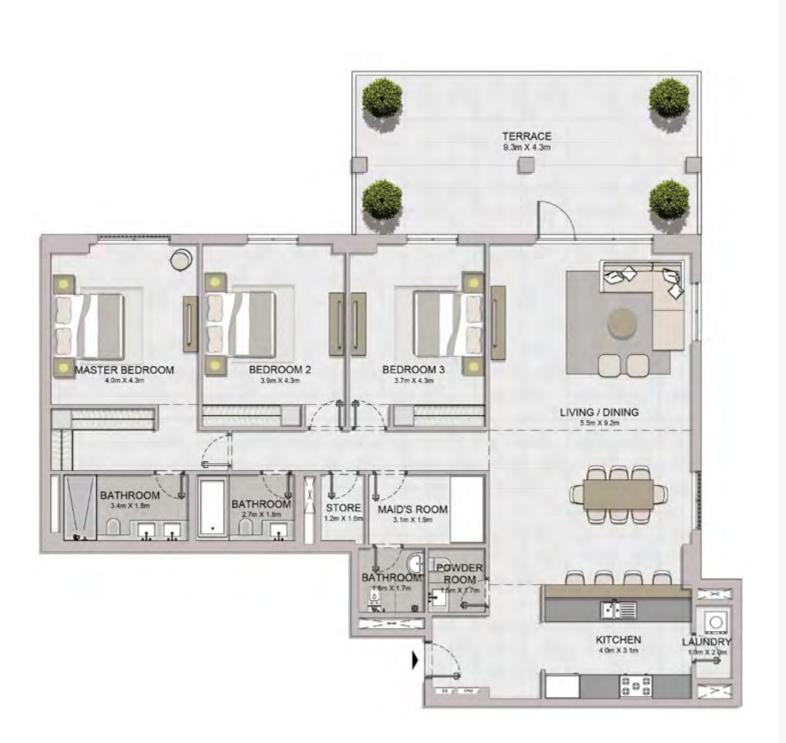

-|---------------|------|
|          | SQM           | SQFT | SQM        | SQFT | SQM           | SQFT |
| 106      | 159.85        | 1721 | 102.66     | 1105 | 262.51        | 2826 |







BATHROOM





|   | UNIT NO. |     | SUITE<br>AREA |        | BALCONY<br>AREA |       | TOTAL<br>AREA |        |      |  |  |
|---|----------|-----|---------------|--------|-----------------|-------|---------------|--------|------|--|--|
| ı |          |     |               |        |                 |       |               |        |      |  |  |
| ı |          |     | SQM           | SQFT   | SQM             | SQFT  | SQM           | SQFT   |      |  |  |
|   | 217      | 317 |               | 184.40 | 1985            | 20.45 | 220           | 204.85 | 2205 |  |  |



AAAA

KITCHEN 4.0m X 3.1m

000







| UNIT NO. | SUITE<br>AREA |      | BALC<br>AR |      | TOTAL<br>AREA |      |
|----------|---------------|------|------------|------|---------------|------|
|          | SQM           | SQFT | SQM        | SQFT | SQM           | SQFT |
| 116      | 184.40        | 1985 | 42.41      | 456  | 226.81        | 2441 |









|          | SUITE  |      | BALCONY |      | TOTAL  |      |
|----------|--------|------|---------|------|--------|------|
| UNIT NO. | AR     | EA   | AREA    |      | AREA   |      |
|          | SQM    | SQFT | SQM     | SQFT | SQM    | SQFT |
| 415      | 224.27 | 2414 | 74.29   | 800  | 298.56 | 3214 |







| UNIT NO. | SUITE<br>AREA |      | BALC<br>AR |      | TOTAL<br>AREA |      |
|----------|---------------|------|------------|------|---------------|--