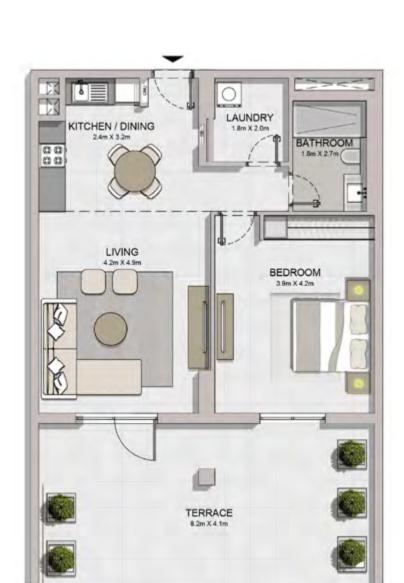

| UNIT NO. | SUITE<br>AREA |      | BALCONY<br>AREA |      | TOTAL<br>AREA |      |
|----------|---------------|------|-----------------|------|---------------|------|
|          | SQM           | SQFT | SQM             | SQFT | SQM           | SQFT |
| 109      | 68.83         | 741  | 32.34           | 348  | 101.17        | 1089 |
| 110      | 68.83         | 741  | 32.29           | 348  | 101.12        | 1088 |