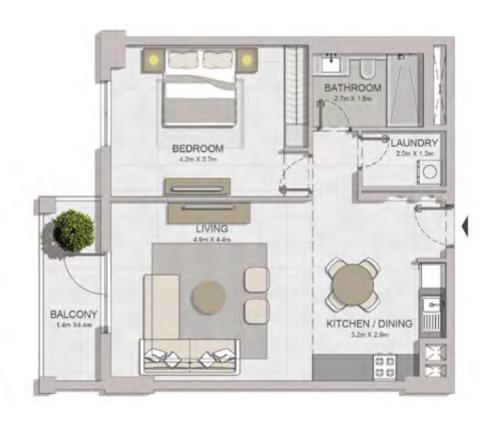

LEVEL 4

LEVEL 3

LEVEL 2

KITCHEN / DINING 2.4m X 3.2m

LIVING 4.2m X 4.9m

BALCONY 2.8m X 1.4m

| ι   | UNIT NO. |     | SUITE<br>AREA |     | BALCONY<br>AREA |     | TOTAL<br>AREA |     |
|-----|----------|-----|---------------|-----|-----------------|-----|---------------|-----|
|     |          | SQM | SQFT          | SQM | SQFT            | SQM | SQFT          |     |
| 210 | 310      |     | 68.83         | 741 | 4.57            | 49  | 73.40         | 790 |
| 409 | 509      |     | 68.82         | 741 | 4.57            | 49  | 73.39         | 790 |
|     |          |     |               |     |                 |     |               | H   |