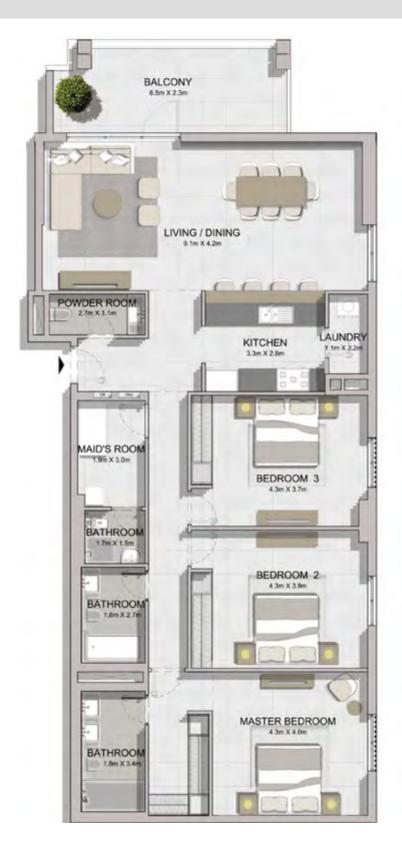

O. | SUITE<br>AREA |      | BALC<br>AR |      | TOTAL<br>AREA |      |
|----------|---------------|------|------------|------|---------------|------|
|          | SQM           | SQFT | SQM        | SQFT | SQM           | SQFT |
| 115      | 165.82        | 1785 | 43.47      | 468  | 209.29        | 2253 |







BALCONY 6.9m X 2.1m



|  | UNIT NO. |     | SUITE<br>AREA |        | BALCONY<br>AREA |       | TOTAL<br>AREA |        |      |
|--|----------|-----|---------------|--------|-----------------|-------|---------------|--------|------|
|  |          |     | SQM           | SQFT   | SQM             | SQFT  | SQM           | SQFT   |      |
|  | 216      | 316 |               | 165.42 | 1781            | 16.10 | 173           | 181.52 | 1954 |



LEVEL 3

LEVEL 2

LAUNDRY 1.1m X 2.2m





| UNIT NO. | SUITE<br>AREA |      | BALCONY<br>AREA |      | TOTAL<br>AREA |      |
|----------|---------------|------|-----------------|------|---------------|------|
|          | SQM           | SQFT | SQM             | SQFT | SQM           | SQFT |
| 116      | 165.42        | 1781 | 17.26           | 186  | 182.68        | 1966 |











|          | SUITE<br>AREA |      | BALCONY<br>AREA |      | TOTAL  |      |
|----------|---------------|------|-----------------|------|--------|------|
| UNIT NO. |               |      |                 |      | AREA   |      |
|          | SQM           | SQFT | SQM             | SQFT | SQM    | SQFT |
| 514      | 232.62        | 2504 | 43.20           | 465  | 275.82 | 2969 |







| UNIT NO. | SUITE<br>AREA |      | BALCONY<br>AREA |