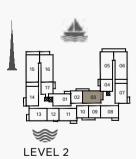

| UNIT NO. |     |     | SUITE<br>AREA |      | BALCONY<br>AREA |      | TOTAL<br>AREA |      |
|----------|-----|-----|---------------|------|-----------------|------|---------------|------|
|          |     |     | SQM           | SQFT | SQM             | SQFT | SQM           | SQFT |
| 102      | 202 | 302 | 68.88         | 741  | 7.17            | 77   | 76.05         | 819  |
| 402      | 502 |     |               |      |                 |      | 70.00         |      |
| 104      | 204 | 304 | 69.03         | 743  | 7.08            | 76   | 76.11         | 819  |
| 209      | 210 | 309 |               |      |                 |      |               |      |
| 310      | 408 | 409 | 68.83         | 741  | 7.17            | 77   | 76.00         | 818  |
| 508      | 509 |     |               |      |                 |      |               |      |
| 504      |     |     | 69.00         | 743  | 7.08            | 76   | 76.08         | 819  |
|          |     |     |               |      |                 |      |               |      |

| UNIT NO. | SUITE<br>AREA |      | BALCONY<br>AREA |      | TOTAL<br>AREA |      |
|----------|---------------|------|-----------------|------|---------------|------|
|          | SQM           | SQFT | SQM             | SQFT | SQM           | SQFT |
| 109      | 68.83         | 741  | 32.34           | 348  | 101.17        | 1089 |
| 110      | 68.83         | 741  | 32.29           | 348  | 101.12        | 1088 |

| UNIT NO. | SUITE<br>AREA |      | BALCONY<br>AREA |      | TOTAL<br>AREA |      |
|----------|---------------|------|-----------------|------|---------------|------|
|          | SQM           | SQFT | SQM             | SQFT | SQM           | SQFT |
| 101      | 68.83         | 741  | 8.39            | 90   | 77.22         | 831  |

| UNIT NO. | SUITE<br>AREA |      | BALCONY<br>AREA |      | TOTAL<br>AREA |      |
|----------|---------------|------|-----------------|------|---------------|------|
|          | SQM           | SQFT | SQM             | SQFT | SQM           | SQFT |
| 117      | 81.15         | 873  | 7.08            | 76   | 88.23         | 950  |

| ι   | UNIT NO. |     | SUITE<br>AREA |     | BALCONY<br>AREA |     | TOTAL<br>AREA |     |
|-----|----------|-----|---------------|-----|-----------------|-----|---------------|-----|
|     |          | SQM | SQFT          | SQM | SQFT            | SQM | SQFT          |     |
| 217 | 317      |     | 73.52         | 791 | 7.08            | 76  | 80.60         | 868 |
| 415 | 515      |     | 73.53         | 791 | 7.08            | 76  | 80.61         | 868 |
|     |          |     |               |     |                 |     |               |     |

LEVEL 4

LEVEL 3

LEVEL 2

BALCONY

| ι   | UNIT NO. |     |       | SUITE<br>AREA |      | BALCONY<br>AREA |       | TOTAL<br>AREA |  |
|-----|----------|-----|-------|---------------|------|-----------------|-------|---------------|--|
|     |          |     | SQM   | SQFT          | SQM  | SQFT            | SQM   | SQFT          |  |
| 112 | 212      | 312 | 68.83 | 68.83 741     | 1.47 | 16              | 70.30 | 757           |  |
| 411 | 511      |     | 00.03 | 741           | 1.47 | 10              | 70.50 | 757           |  |

| l   | JNIT NO |     | SUITE<br>AREA |      | BALCONY<br>AREA |      | TOTAL<br>AREA |      |
|-----|---------|-----|---------------|------|-----------------|------|---------------|------|
|     |         |     | SQM           | SQFT | SQM             | SQFT | SQM           | SQFT |
| 111 |         |     | 104.24        | 1122 | 8.30            | 89   | 112.54        | 1211 |
| 211 | 311     | 410 | 104.24        | 1122 | 8.44            | 91   | 112.68        | 1213 |
| 510 |         |     | 104.24        | 1122 | 0.44            | 91   | 112.00        | 1213 |

|     | UNIT NO | ).  | SU<br>AR |      | BALCONY<br>AREA |      | TOTAL<br>AREA |      |
|-----|---------|-----|----------|------|-----------------|------|---------------|------|
|     |         |     | SQM      | SQFT | SQM             | SQFT | SQM           | SQFT |
| 113 | 213     | 313 | 104 20   | 1122 | 7 07            | 86   | 112.26        | 1208 |
| 412 | 512     |     | 7        | 1123 | 1.91            | 00   | 112.20        | 1200 |

| UNIT NO. | SU<br>AR |      | BALC<br>AR |      | TOTAL<br>AREA |      |
|----------|----------|------|------------|------|---------------|------|
|          | SQM      | SQFT | SQM        | SQFT | SQM           | SQFT |
| 108      | 104.30   | 1123 | 40.11      | 432  | 144.41        | 1554 |

LEVEL 3

LEVEL 2

| ι   | UNIT NO. |        |        | SUITE<br>AREA |      | BALCONY<br>AREA |        | TOTAL<br>AREA |  |
|-----|----------|--------|--------|---------------|------|-----------------|--------|---------------|--|
|     |          |        | SQM    | SQFT          | SQM  | SQFT            | SQM    | SQFT          |  |
| 208 | 308      | 407    | 104.29 | 1123          | 8.63 | 93              | 112.92 | 1215          |  |
| 507 |          | 104.30 | 1123   | 8.63          | 93   | 112.93          | 1215   |               |  |

| l   | UNIT NO. |     |        | SUITE<br>AREA |      | BALCONY<br>AREA |        | TOTAL<br>AREA |  |
|-----|----------|-----|--------|---------------|------|-----------------|--------|---------------|--|
|     |          |     | SQM    | SQFT          | SQM  | SQFT            | SQM    | SQF1          |  |
| 207 | 307      | 506 | 114.79 | 1235.6        | 7.97 | 86              | 122.76 | 1321.         |  |
| 406 |          |     | 114.78 | 1236          | 7.97 | 86              | 122.75 | 1321          |  |

|          | SUITE<br>AREA |      | BALCONY<br>AREA |      | TOTAL  |      |
|----------|---------------|------|-----------------|------|--------|------|
| UNIT NO. |               |      |                 |      | AREA   |      |
|          | SQM           | SQFT | SQM             | SQFT | SQM    | SQFT |
| 107      | 114.79        | 1236 | 16.08           | 173  | 130.87 | 1409 |

LEVEL 5

LEVEL 4

LEVEL 3

LEVEL 2

| ι   | UNIT NO. |     |        | SUITE<br>AREA |       | BALCONY<br>AREA |        | TOTAL<br>AREA |  |
|-----|----------|-----|--------|---------------|-------|-----------------|--------|---------------|--|
|     |          |     | SQM    | SQFT          | SQM   | SQFT            | SQM    | SQFT          |  |
| 114 | 214      | 314 | 114.68 | 1224          | 10.59 | 114             | 125.27 | 1348          |  |
| 413 | 513      |     | 114.00 | 1234          | 10.59 | 114             | 123.21 |               |  |

| ι   | UNIT NO. |     |        | SUITE<br>AREA |      | BALCONY<br>AREA |        | TOTAL<br>AREA |  |
|-----|----------|-----|--------|---------------|------|-----------------|--------|---------------|--|
|     |          |     | SQM    | SQFT          | SQM  | SQFT            | SQM    | SQFT          |  |
| 103 | 203      | 303 | 115.15 | 1220          | 7.01 | 75              | 122 16 | 1315          |  |
| 403 | 503      |     | 115.15 | 1239          | 7.01 | 75              | 122.10 |               |  |