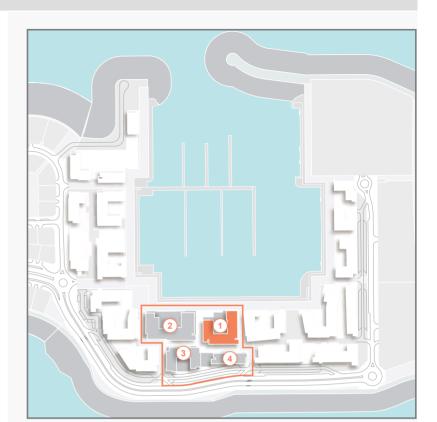

LEVEL 5

LEVEL 4

LEVEL 3

LEVEL 2

| ι   | UNIT NO. |     |        | SUITE<br>AREA |       | BALCONY<br>AREA |        | TOTAL<br>AREA |  |
|-----|----------|-----|--------|---------------|-------|-----------------|--------|---------------|--|
|     |          |     | SQM    | SQFT          | SQM   | SQFT            | SQM    | SQFT          |  |
| 114 | 214      | 314 | 114.68 | 1224          | 10.59 | 114             | 125.27 | 1348          |  |
| 413 | 513      |     | 114.00 | 1234          | 10.59 | 114             | 123.21 |               |  |