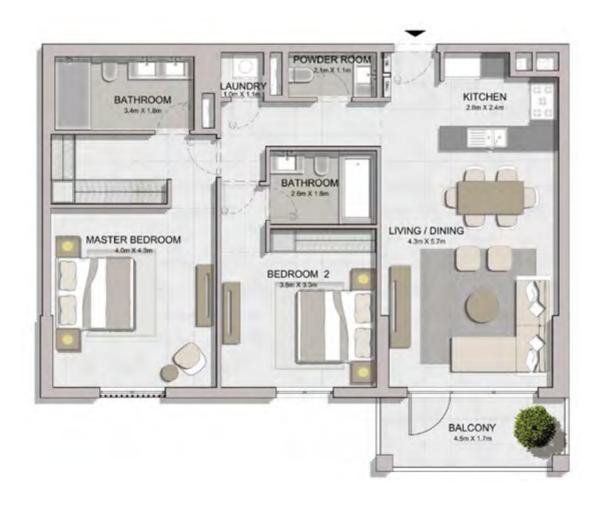

| 1213 |











|     | UNIT NO | ).  | SU<br>AR |      | BALCONY<br>AREA |      | TOTAL<br>AREA |      |
|-----|---------|-----|----------|------|-----------------|------|---------------|------|
|     |         |     | SQM      | SQFT | SQM             | SQFT | SQM           | SQFT |
| 113 | 213     | 313 | 104 20   | 1122 | 7 07            | 86   | 112.26        | 1208 |
| 412 | 512     |     | 7        | 1123 | 1.91            | 00   | 112.20        | 1200 |









| UNIT NO. | SU<br>AR |      | BALC<br>AR |      | TOTAL<br>AREA |      |
|----------|----------|------|------------|------|---------------|------|
|          | SQM      | SQFT | SQM        | SQFT | SQM           | SQFT |
| 108      | 104.30   | 1123 | 40.11      | 432  | 144.41        | 1554 |





LEVEL 3

LEVEL 2





| ι   | UNIT NO. |        |        | SUITE<br>AREA |      | BALCONY<br>AREA |        | TOTAL<br>AREA |  |
|-----|----------|--------|--------|---------------|------|-----------------|--------|---------------|--|
|     |          |        | SQM    | SQFT          | SQM  | SQFT            | SQM    | SQFT          |  |
| 208 | 308      | 407    | 104.29 | 1123          | 8.63 | 93              | 112.92 | 1215          |  |
| 507 |          | 104.30 | 1123   | 8.63          | 93   | 112.93          | 1215   |               |  |









| l   | UNIT NO. |     |        | SUITE<br>AREA |      | BALCONY<br>AREA |        | TOTAL<br>AREA |  |
|-----|----------|-----|--------|---------------|------|-----------------|--------|---------------|--|
|     |          |     | SQM    | SQFT          | S