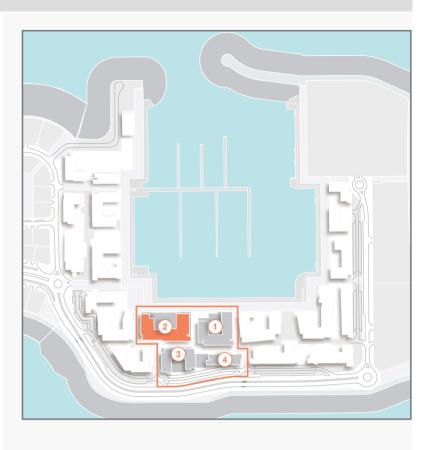

| 1213 |











|     | UNIT NO | ).  | SU<br>AR |      | BALCONY<br>AREA |      | TOTAL<br>AREA |      |
|-----|---------|-----|----------|------|-----------------|------|---------------|------|
|     |         |     | SQM      | SQFT | SQM             | SQFT | SQM           | SQFT |
| 113 | 213     | 313 | 104 20   | 1122 | 7 07            | 86   | 112.26        | 1208 |
| 412 | 512     |     | 7        | 1123 | 1.91            | 00   | 112.20        | 1200 |









| UNIT NO. | SU<br>AR |      | BALC<br>AR |      | TOTAL<br>AREA |      |
|----------|----------|------|------------|------|---------------|------|
|          | SQM      | SQFT | SQM        | SQFT | SQM           | SQFT |
| 108      | 104.30   | 1123 | 40.11      | 432  | 144.41        | 1554 |





LEVEL 3

LEVEL 2





| ι   | UNIT NO. |        |        | SUITE<br>AREA |      | BALCONY<br>AREA |        | TOTAL<br>AREA |  |
|-----|----------|--------|--------|---------------|------|-----------------|--------|---------------|--|
|     |          |        | SQM    | SQFT          | SQM  | SQFT            | SQM    | SQFT          |  |
| 208 | 308      | 407    | 104.29 | 1123          | 8.63 | 93              | 112.92 | 1215          |  |
| 507 |          | 104.30 | 1123   | 8.63          | 93   | 112.93          | 1215   |               |  |









| l   | UNIT NO. |     |        | SUITE<br>AREA |      | BALCONY<br>AREA |        | TOTAL<br>AREA |  |
|-----|----------|-----|--------|---------------|------|-----------------|--------|---------------|--|
|     |          |     | SQM    | SQFT          | SQM