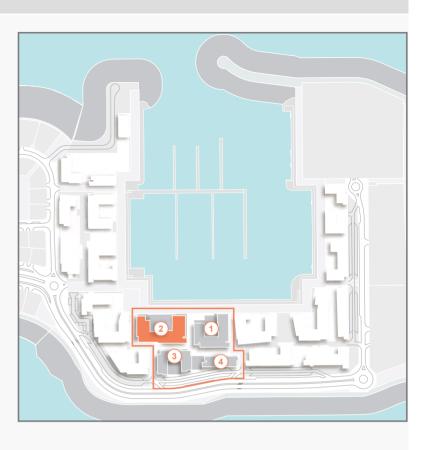

AREA |      |
|----------|----------|------|------------|------|---------------|------|
|          | SQM      | SQFT | SQM        | SQFT | SQM           | SQFT |
| 108      | 104.30   | 1123 | 40.11      | 432  | 144.41        | 1554 |





LEVEL 3

LEVEL 2





| ι   | UNIT NO. |        |        | SUITE<br>AREA |      | BALCONY<br>AREA |        | TOTAL<br>AREA |  |
|-----|----------|--------|--------|---------------|------|-----------------|--------|---------------|--|
|     |          |        | SQM    | SQFT          | SQM  | SQFT            | SQM    | SQFT          |  |
| 208 | 308      | 407    | 104.29 | 1123          | 8.63 | 93              | 112.92 | 1215          |  |
| 507 |          | 104.30 | 1123   | 8.63          | 93   | 112.93          | 1215   |               |  |









| l   | UNIT NO. |     |        | SUITE<br>AREA |      | BALCONY<br>AREA |        | TOTAL<br>AREA |  |
|-----|----------|-----|--------|---------------|------|-----------------|--------|---------------|--|
|     |          |     | SQM    | SQFT          | SQM  | SQFT            | SQM    | SQF1          |  |
| 207 | 307      | 506 | 114.79 | 1235.6        | 7.97 | 86              | 122.76 | 1321.         |  |
| 406 |          |     | 114.78 | 1236          | 7.97 | 86              | 122.75 | 1321          |  |







|          | SUITE<br>AREA |      | BALCONY<br>AREA |      | TOTAL  |      |
|----------|---------------|------|-----------------|------|--------|------|
| UNIT NO. |               |      |                 |      | AREA   |      |
|          | SQM           | SQFT | SQM