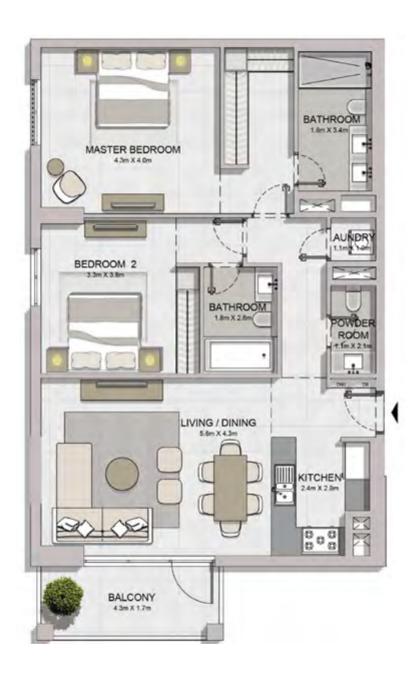

| ι   | UNIT NO. |     |       | ITE<br>EA | BALC<br>AR |      | TO <sup>*</sup> | TAL<br>EA |
|-----|----------|-----|-------|-----------|------------|------|-----------------|-----------|
|     |          |     | SQM   | SQFT      | SQM        | SQFT | SQM             | SQFT      |
| 103 | 104      | 203 |       |           |            |      |                 |           |
| 204 | 303      | 304 | 68.83 | 741       | 7.17       | 77   | 76.00           | 818       |
| 403 | 503      | 504 |       |           |            |      |                 |           |