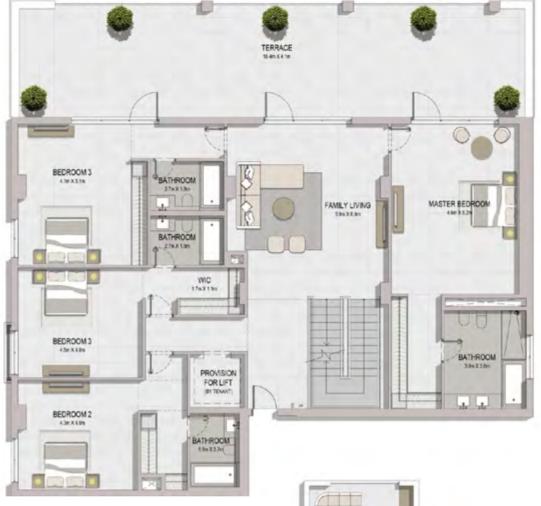

| UNIT NO. | SUITE<br>AREA |      | BALCONY<br>AREA |      | TOTAL<br>AREA |      |
|----------|---------------|------|-----------------|------|---------------|------|
|          | SQM           | SQFT | SQM             | SQFT | SQM           | SQFT |
| 414      | 232.62        | 2504 | 126.57          | 1362 | 359.19        | 3866 |