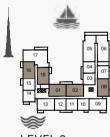

LEVEL 3

| U   | INIT NO |     | SUITE<br>AREA |      | BALCONY<br>AREA |      | TOTAL<br>AREA |      |
|-----|---------|-----|---------------|------|-----------------|------|---------------|------|
|     |         |     | SQM           | SQFT | SQM             | SQFT | SQM           | SQFT |
| 101 | 201     | 301 | 104.41        | 1124 | 8.44            | 91   | 112.85        | 1215 |
| 401 | 501     |     | 104.41        | 1124 | 0.44            | 91   | 112.00        | 1213 |
| 102 | 202     | 302 | 104.19        | 1121 | 8.44            | 91   | 112.63        | 1212 |
| 402 | 502     |     | 104.19        | 1121 | 0.44            | 91   | 112.03        | 1212 |
| 108 |         |     | 104.32        | 1123 | 8.06            | 87   | 112.38        | 1210 |
| 208 | 308     | 407 | 104.32        | 1123 | 8.34            | 90   | 112.66        | 1213 |
| 507 |         |     | 104.32        | 1123 | 0.54            | 90   | 112.00        | 1213 |
| 216 | 316     |     | 104.21        | 1122 | 8.35            | 90   | 112.56        | 1212 |
| 218 | 318     | 416 | 104.61        | 1126 | 8.34            | 90   | 112.95        | 1216 |

LEVEL 3

LEVEL 2

| ι   | UNIT NO. |        |        | SUITE<br>AREA |      | BALCONY<br>AREA |        | TOTAL<br>AREA |  |
|-----|----------|--------|--------|---------------|------|-----------------|--------|---------------|--|
|     |          |        | SQM    | SQFT          | SQM  | SQFT            | SQM    | SQFT          |  |
| 208 | 308      | 407    | 104.29 | 1123          | 8.63 | 93              | 112.92 | 1215          |  |
| 507 |          | 104.30 | 1123   | 8.63          | 93   | 112.93          | 1215   |               |  |

LEVEL 3

LEVEL 2

| UNIT NO. | SUITE<br>AREA |      | BALC<br>AR |      | TOTAL<br>AREA |      |
|----------|---------------|------|------------|------|---------------|------|
|          | SQM           | SQFT | SQM        | SQFT | SQM           | SQFT |
| 115      | 165.82        | 1785 | 43.47      | 468  | 209.29        | 2253 |