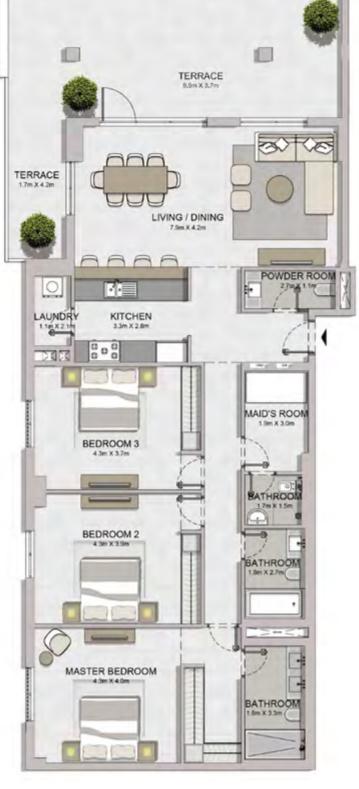

| l           | UNIT NO. |        |        | SUITE<br>AREA |       | BALCONY<br>AREA |        | TOTAL<br>AREA |  |
|-------------|----------|--------|--------|---------------|-------|-----------------|--------|---------------|--|
|             |          |        | SQM    | SQFT          | SQM   | SQFT            | SQM    | SQFT          |  |
| 205         | 305      |        | 165.41 | 1780          | 18.83 | 203             | 184.24 | 1983          |  |
| 206 306 405 |          | 165.82 | 1785   | 18.83         | 203   | 184.65          | 1988   |               |  |
|             |          |        |        |               |       |                 |        |               |  |

| UNIT NO. | SUITE<br>AREA |      | BALCONY<br>AREA |      | TOTAL<br>AREA |      |
|----------|---------------|------|-----------------|------|---------------|------|
|          | SQM           | SQFT | SQM             | SQFT | SQM           | SQFT |
| 105      | 165.41        | 1780 | 20.27           | 218  | 185.68        | 1999 |
| 106      | 165.82        | 1785 | 20.27           | 218  | 186.09        | 2003 |