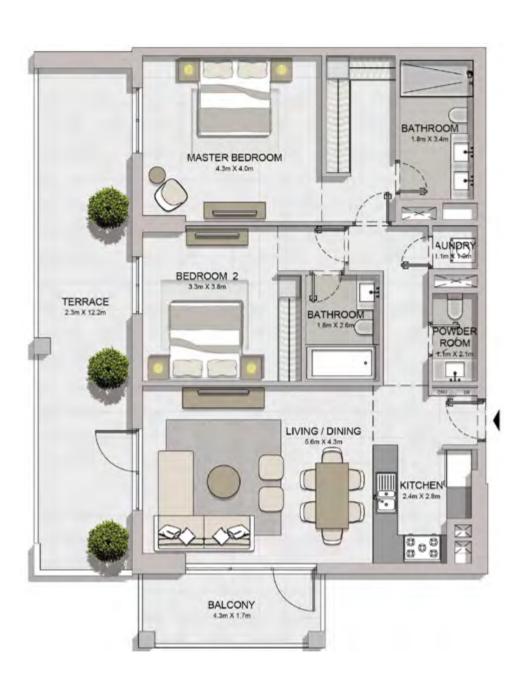

LEVEL 5

LEVEL 4

LEVEL 3

LEVEL 2

| ι   | UNIT NO. |     |        | SUITE<br>AREA |       | BALCONY<br>AREA |        | TOTAL<br>AREA |  |
|-----|----------|-----|--------|---------------|-------|-----------------|--------|---------------|--|
|     |          |     | SQM    | SQFT          | SQM   | SQFT            | SQM    | SQFT          |  |
| 114 | 214      | 314 | 114.68 | 1224          | 10.59 | 114             | 125.27 | 1348          |  |
| 413 | 513      |     | 114.00 | 1234          | 10.59 | 114             | 123.21 |               |  |