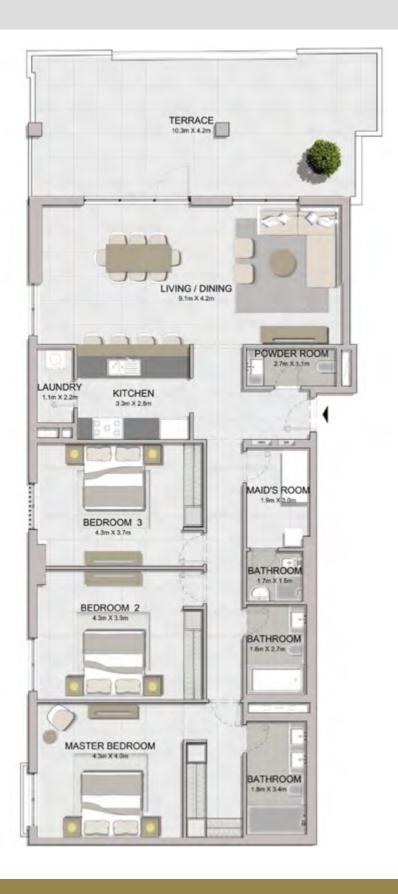

LCONY<br>AREA |      | TOTAL<br>AREA |      |
|----------|---------------|------|-----------------|------|---------------|------|
|          | SQM           | SQFT | SQM             | SQFT | SQM           | SQFT |
| 105      | 165.41        | 1780 | 20.27           | 218  | 185.68        | 1999 |
| 106      | 165.82        | 1785 | 20.27           | 218  | 186.09        | 2003 |









| UNIT NO. |     | SUITE<br>AREA |        | BALC<br>AR |       | TOTAL<br>AREA |        |      |
|----------|-----|---------------|--------|------------|-------|---------------|--------|------|
|          |     |               | SQM    | SQFT       | SQM   | SQFT          | SQM    | SQFT |
| 215      | 315 |               | 165.82 | 1785       | 21.55 | 232           | 187.37 | 2017 |



LEVEL 3

LEVEL 2





| UNIT NO. | SUITE<br>AREA |      | BALC<br>AR |      | TOTAL<br>AREA |      |
|----------|---------------|------|------------|------|---------------|------|
|          | SQM           | SQFT | SQM        | SQFT | SQM           | SQFT |
| 115      | 165.82        | 1785 | 43.47      | 468  | 209.29        | 2253 |







BALCONY 6.9m X 2.1m



|  | UNIT NO. |     | SUITE<br>AREA |        | BALCONY<br>AREA |       | TOTAL<br>AREA |        |      |
|--|----------|-----|---------------|--------|-----------------|-------|---------------|--------|------|
|  |          |     | SQM           | SQFT   | SQM             | SQFT  | SQM           | SQFT   |      |
|  | 216      | 316 |               | 165.42 | 1781            | 16.10 | 173           | 181.52 | 1954 |



LEVEL 3

LEVEL 2

LAUNDRY 1