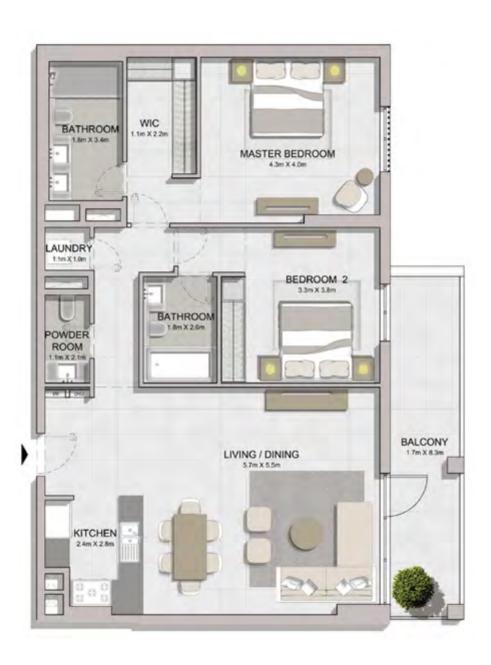

| SQM  | SQFT            | SQM    | SQFT          |  |
| 208 | 308      | 407    | 104.29 | 1123          | 8.63 | 93              | 112.92 | 1215          |  |
| 507 |          | 104.30 | 1123   | 8.63          | 93   | 112.93          | 1215   |               |  |









| l   | UNIT NO. |     |        | SUITE<br>AREA |      | BALCONY<br>AREA |        | TOTAL<br>AREA |  |
|-----|----------|-----|--------|---------------|------|-----------------|--------|---------------|--|
|     |          |     | SQM    | SQFT          | SQM  | SQFT            | SQM    | SQF1          |  |
| 207 | 307      | 506 | 114.79 | 1235.6        | 7.97 | 86              | 122.76 | 1321.         |  |
| 406 |          |     | 114.78 | 1236          | 7.97 | 86              | 122.75 | 1321          |  |







|          | SUITE<br>AREA |      | BALCONY<br>AREA |      | TOTAL  |      |
|----------|---------------|------|-----------------|------|--------|------|
| UNIT NO. |               |      |                 |      | AREA   |      |
|          | SQM           | SQFT | SQM             | SQFT | SQM    | SQFT |
| 107      | 114.79        | 1236 | 16.08           | 173  | 130.87 | 1409 |







LEVEL 5



LEVEL 4



LEVEL 3



LEVEL 2







| ι   | UNIT NO. |     |        | SUITE<br>AREA |       | BALCONY<br>AREA |        | TOTAL<br>AREA |  |
|-----|----------|-----|--------|---------------|-------|-----------------|--------|---------------|--|
|     |          |     | SQM    | SQFT          | SQM   | SQFT            | SQM    | SQFT          |  |
| 114 | 214      | 314 | 114.68 | 1224