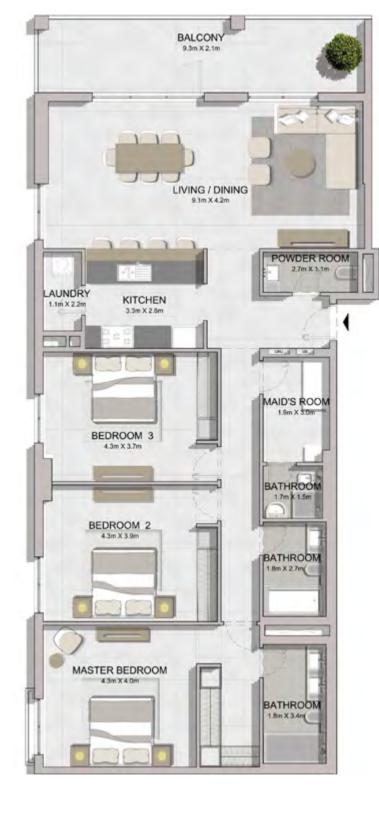

SQFT          |  |
| 205         | 305      |        | 165.41 | 1780          | 18.83 | 203             | 184.24 | 1983          |  |
| 206 306 405 |          | 165.82 | 1785   | 18.83         | 203   | 184.65          | 1988   |               |  |
|             |          |        |        |               |       |                 |        |               |  |











| UNIT NO. | SUITE<br>AREA |      | BALCONY<br>AREA |      | TOTAL<br>AREA |      |
|----------|---------------|------|-----------------|------|---------------|------|
|          | SQM           | SQFT | SQM             | SQFT | SQM           | SQFT |
| 105      | 165.41        | 1780 | 20.27           | 218  | 185.68        | 1999 |
| 106      | 165.82        | 1785 | 20.27           | 218  | 186.09        | 2003 |









| UNIT NO. |     | SUITE<br>AREA |        | BALC<br>AR |       | TOTAL<br>AREA |        |      |
|----------|-----|---------------|--------|------------|-------|---------------|--------|------|
|          |     |               | SQM    | SQFT       | SQM   | SQFT          | SQM    | SQFT |
| 215      | 315 |               | 165.82 | 1785       | 21.55 | 232           | 187.37 | 2017 |



LEVEL 3

LEVEL 2





| UNIT NO. | SUITE<br>AREA |      | BALC<br>AR |      | TOTAL<br>AREA |      |
|----------|---------------|------|------------|------|---------------|------|
|          | SQM           | SQFT | SQM        | SQFT | SQM           | SQFT |
| 115      | 165.82        | 1785 | 43.47      | 468  | 209.29        | 2253 |







BALCONY 6.9m X 2.1m



|  | UNIT NO. |     | SUITE<br>AREA |