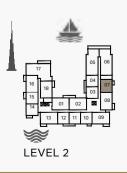

| UNIT NO. |     |     | SUITE<br>AREA |      | BALCONY<br>AREA |      | TOTAL<br>AREA |      |
|----------|-----|-----|---------------|------|-----------------|------|---------------|------|
|          |     |     | SQM           | SQFT | SQM             | SQFT | SQM           | SQFT |
| 102      | 202 | 302 | 68.88         | 741  | 7.17            | 77   | 76.05         | 819  |
| 402      | 502 |     |               |      |                 |      | 70.00         |      |
| 104      | 204 | 304 | 69.03         | 743  | 7.08            | 76   | 76.11         | 819  |
| 209      | 210 | 309 |               |      |                 |      |               |      |
| 310      | 408 | 409 | 68.83         | 741  | 7.17            | 77   | 76.00         | 818  |
| 508      | 509 |     |               |      |                 |      |               |      |
| 504      |     |     | 69.00         | 743  | 7.08            | 76   | 76.08         | 819  |
|          |     |     |               |      |                 |      |               |      |