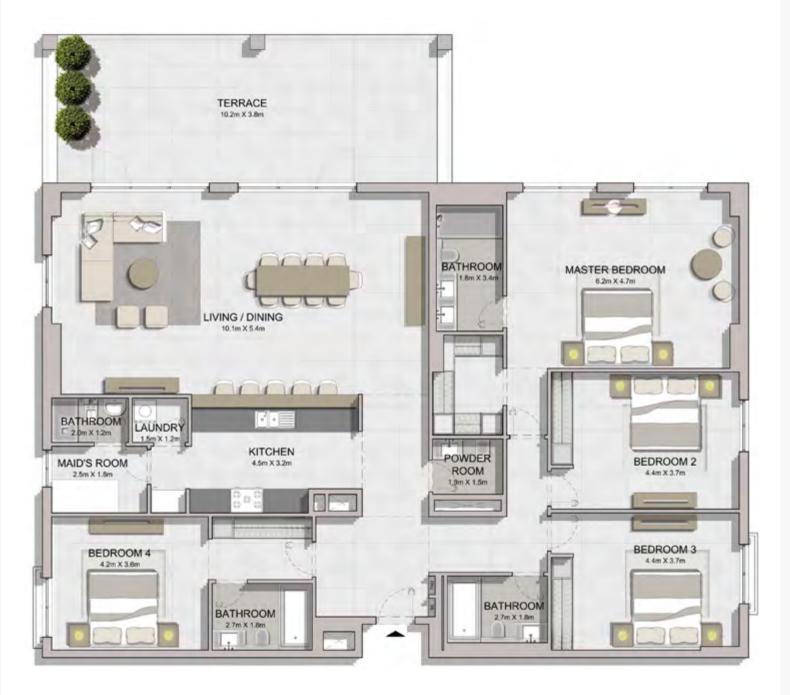

IT NO. |     | SUITE<br>AREA |        | BALCONY<br>AREA |       | TOTAL<br>AREA |        |      |
|--|----------|-----|---------------|--------|-----------------|-------|---------------|--------|------|
|  |          |     | SQM           | SQFT   | SQM             | SQFT  | SQM           | SQFT   |      |
|  | 216      | 316 |               | 165.42 | 1781            | 16.10 | 173           | 181.52 | 1954 |



LEVEL 3

LEVEL 2

LAUNDRY 1.1m X 2.2m





| UNIT NO. | SUITE<br>AREA |      | BALCONY<br>AREA |      | TOTAL<br>AREA |      |
|----------|---------------|------|-----------------|------|---------------|------|
|          | SQM           | SQFT | SQM             | SQFT | SQM           | SQFT |
| 116      | 165.42        | 1781 | 17.26           | 186  | 182.68        | 1966 |











|          | SUITE<br>AREA |      | BALCONY<br>AREA |      | TOTAL  |      |
|----------|---------------|------|-----------------|------|--------|------|
| UNIT NO. |               |      |                 |      | AREA   |      |
|          | SQM           | SQFT | SQM             | SQFT | SQM    | SQFT |
| 514      | 232.62        | 2504 | 43.20           | 465  | 275.82 | 2969 |







| UNIT NO. | SUITE<br>AREA |      | BALCONY<br>AREA |      | TOTAL<br>AREA |      |
|----------|---------------|------|-----------------|------|---------------|------|
|          | SQM           | SQFT | SQM             | SQFT | SQM           | SQFT |
| 414      | 232.62        | 2504 | 126.57          | 1362 | 359.19        | 3866 |









| UNIT NO. | SUITE<br>AREA |      | BALCONY<br>AREA |