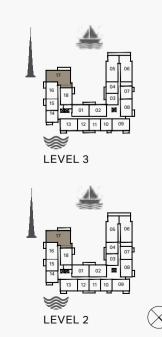

|      |
|----------|---------------|------|------------|------|---------------|------|
|          | SQM           | SQFT | SQM        | SQFT | SQM           | SQFT |
| 105      | 160.36        | 1726 | 47.77      | 514  | 208.13        | 2240 |











| SQM SQFT SQM SQFT             | SQM SQFT    |
|-------------------------------|-------------|
| 206 306 159.85 1721 18.00 194 | 177.85 1914 |
| 405   159.64 1718 18.00 194   | 177.64 1912 |



LEVEL 3





| UNIT NO. | SUITE<br>AREA |      | BALC<br>AR |      | TOTAL<br>AREA |      |
|----------|---------------|------|------------|------|---------------|------|
|          | SQM           | SQFT | SQM        | SQFT | SQM           | SQFT |
| 106      | 159.85        | 1721 | 102.66     | 1105 | 262.51        | 2826 |







BATHROOM





|   | UNIT NO. |     | SUITE<br>AREA |        | BALCONY<br>AREA |       | TOTAL<br>AREA |        |      |  |  |
|---|----------|-----|---------------|--------|-----------------|-------|---------------|--------|------|--|--|
| ı |          |     |               |        |                 |       |               |        |      |  |  |
| ı |          |     | SQM           | SQFT   | SQM             | SQFT  | SQM           | SQFT   |      |  |  |
|   | 217      | 317 |               | 184.40 | 1985            | 20.45 | 220           | 204.85 | 2205 |  |  |



AAAA

KITCHEN 4.0m X 3.1m

000







| UNIT NO. | SUITE<br>AREA |      | BALC<br>AR |      | TOTAL<br>AREA |      |
|----------|---------------|------|------------|------|---------------|------|
|          | SQM           | SQFT | SQM