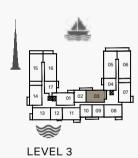

LEVEL 3

| U   | INIT NO |     | SUITE<br>AREA |      | BALCONY<br>AREA |      | TOTAL<br>AREA |      |
|-----|---------|-----|---------------|------|-----------------|------|---------------|------|
|     |         |     | SQM           | SQFT | SQM             | SQFT | SQM           | SQFT |
| 101 | 201     | 301 | 104.41        | 1124 | 8.44            | 91   | 112.85        | 1215 |
| 401 | 501     |     | 104.41        | 1124 | 0.44            | 91   | 112.00        | 1213 |
| 102 | 202     | 302 | 104.19        | 1121 | 8.44            | 91   | 112.63        | 1212 |
| 402 | 502     |     | 104.19        | 1121 | 0.44            | 91   | 112.03        | 1212 |
| 108 |         |     | 104.32        | 1123 | 8.06            | 87   | 112.38        | 1210 |
| 208 | 308     | 407 | 104.32        | 1123 | 8.34            | 90   | 112.66        | 1213 |
| 507 |         |     | 104.32        | 1123 | 0.54            | 90   | 112.00        | 1213 |
| 216 | 316     |     | 104.21        | 1122 | 8.35            | 90   | 112.56        | 1212 |
| 218 | 318     | 416 | 104.61        | 1126 | 8.34            | 90   | 112.95        | 1216 |

| ι   | UNIT NO. |     | SUITE<br>AREA |      | BALCONY<br>AREA |      | TOTAL<br>AREA |      |
|-----|----------|-----|---------------|------|-----------------|------|---------------|------|
|     |          |     | SQM           | SQFT | SQM             | SQFT | SQM           | SQFT |
| 209 | 309      | 408 | 104.33        | 1123 | 8.34            | 90   | 112.67        | 1213 |
| 508 |          |     | 104.55        | 1123 | 0.54            | 30   | 112.07        | 1213 |
| 213 | 313      | 412 | 104.29        | 1123 | 8.34            | 90   | 112.63        | 1212 |
| 512 |          |     | 104.29        | 1123 | 0.54            | 90   | 112.03        | 1212 |

| UNIT NO. | SUITE<br>AREA |      | BALCONY<br>AREA |      | TOTAL<br>AREA |      |
|----------|---------------|------|-----------------|------|---------------|------|
|          | SQM           | SQFT | SQM             | SQFT | SQM           | SQFT |
| 109      | 104.34        | 1123 | 53.91           | 580  | 158.25        | 1703 |

| UNIT NO. | SUITE<br>AREA |      | BALC<br>AR |      | TOTAL<br>AREA |      |
|----------|---------------|------|------------|------|---------------|------|
|          | SQM           | SQFT | SQM        | SQFT | SQM           | SQFT |
| 113      | 104.29        | 1123 | 33.49      | 360  | 137.78        | 1483 |

| UNIT NO. | SUITE<br>AREA |      | BALC  | CONY | TOTAL<br>AREA |      |
|----------|---------------|------|-------|------|---------------|------|
|          | SQM           | SQFT | SQM   | SQFT | SQM           | SQFT |
| 113      | 104.29        | 1123 | 33.49 | 360  | 137.78        | 1483 |

|          | SUITE<br>AREA |      | BALCONY<br>AREA |      | TOTAL  |      |
|----------|---------------|------|-----------------|------|--------|------|
| UNIT NO. |               |      |                 |      | AREA   |      |
|          | SQM           | SQFT | SQM             | SQFT | SQM    | SQFT |
| 114      | 104.23        | 1122 | 39.34           | 423  | 143.57 | 1545 |

| UNIT NO. | SUITE<br>AREA |      | BALCONY<br>AREA |      | TOTAL<br>AREA |      |
|----------|---------------|------|-----------------|------|---------------|------|
|          | SQM           | SQFT | SQM             | SQFT | SQM           | SQFT |
| 115      | 118.27        | 1273 | 12.13           | 131  | 130.40        | 1404 |

|  | UNIT NO. |     | SUITE<br>AREA |        | BALC<br>AR |       | TOTAL<br>AREA |        |      |
|--|----------|-----|---------------|--------|------------|-------|---------------|--------|------|
|  |          |     | SQM           | SQFT   | SQM        | SQFT  | SQM           | SQFT   |      |
|  | 205      | 305 |               | 160.37 | 1726       | 18.00 | 194           | 178.37 | 1920 |

| UNIT NO. | SUITE<br>AREA |      | BALC<br>AR |      | TOTAL<br>AREA |      |
|----------|---------------|------|------------|------|---------------|------|
|          | SQM           | SQFT | SQM        | SQFT | SQM           | SQFT |
| 105      | 160.36        | 1726 | 47.77      | 514  | 208.13        | 2240 |

| SQM SQFT SQM SQFT             | SQM SQFT    |
|-------------------------------|-------------|
| 206 306 159.85 1721 18.00 194 | 177.85 1914 |
| 405   159.64 1718 18.00 194   | 177.64 1912 |

LEVEL 3

| UNIT NO. | SUITE<br>AREA |      | BALC<br>AR |      | TOTAL<br>AREA |      |
|----------|---------------|------|------------|------|---------------|------|
|          | SQM           | SQFT | SQM        | SQFT | SQM           | SQFT |
| 106      | 159.85        | 1721 | 102.66     | 1105 | 262.51        | 2826 |

BATHROOM

|   | UNIT NO. |     | SUITE<br>AREA |        | BALCONY<br>AREA |       | TOTAL<br>AREA |        |      |  |  |
|---|----------|-----|---------------|--------|-----------------|-------|---------------|--------|------|--|--|
| ı |          |     |               |        |                 |       |               |        |      |  |  |
| ı |          |     | SQM           | SQFT   | SQM             | SQFT  | SQM           | SQFT   |      |  |  |
|   | 217      | 317 |               | 184.40 | 1985            | 20.45 | 220           | 204.85 | 2205 |  |  |

AAAA

KITCHEN 4.0m X 3.1m

000

| UNIT NO. | SUITE<br>AREA |      | BALC<br>AR |      | TOTAL<br>AREA |      |
|----------|---------------|------|------------|------|---------------|------|
|          | SQM           | SQFT | SQM        | SQFT | SQM           | SQFT |
| 116      | 184.40        | 1985 | 42.41      | 456  | 226.81        | 2441 |

|          | SUITE  |      | BALCONY |      | TOTAL  |      |
|----------|--------|------|---------|------|--------|------|
| UNIT NO. | AR     | EA   | AREA    |      | AREA   |      |
|          | SQM    | SQFT | SQM     | SQFT | SQM    | SQFT |
| 415      | 224.27 | 2414 | 74.29   | 800  | 298.56 | 3214 |

| UNIT NO. | SUITE<br>AREA |      | BALC<br>AR |      | TOTAL<br>AREA |      |
|----------|---------------|------|------------|------|---------------|------|
|          | SQM           | SQFT | SQM        | SQFT | SQM           | SQFT |
| 404      | 228.96        | 2465 | 25.16      | 271  | 254.12        | 2735 |

| UNIT NO. | SUI<br>AR |      | BALC<br>AR |      | TOTAL<br>AREA |      |
|----------|-----------|------|------------|------|---------------|------|
|          | SQM       | SQFT | SQM        | SQFT | SQM           | SQFT |
| 515      | 230.33    | 2479 | 75.44      | 812  | 305.77        | 3291 |