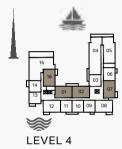

LEVEL 4

LEVEL 3

LEVEL 2

KITCHEN / DINING 2.4m X 3.2m

LIVING 4.2m X 4.9m

BALCONY 2.8m X 1.4m

| ι   | UNIT NO. |     | SUITE<br>AREA |     | BALCONY<br>AREA |     | TOTAL<br>AREA |     |
|-----|----------|-----|---------------|-----|-----------------|-----|---------------|-----|
|     |          | SQM | SQFT          | SQM | SQFT            | SQM | SQFT          |     |
| 210 | 310      |     | 68.83         | 741 | 4.57            | 49  | 73.40         | 790 |
| 409 | 509      |     | 68.82         | 741 | 4.57            | 49  | 73.39         | 790 |
|     |          |     |               |     |                 |     |               | H   |

LEVEL 4

LEVEL 3

LEVEL 2

BALCONY

| ι   | UNIT NO. |     |       | SUITE<br>AREA |      | BALCONY<br>AREA |       | TOTAL<br>AREA |  |
|-----|----------|-----|-------|---------------|------|-----------------|-------|---------------|--|
|     |          |     | SQM   | SQFT          | SQM  | SQFT            | SQM   | SQFT          |  |
| 112 | 212      | 312 | 68.83 | 68.83 741     | 1.47 | 16              | 70.30 | 757           |  |
| 411 | 511      |     | 00.03 | 741           | 1.47 | 10              | 70.50 | 757           |  |