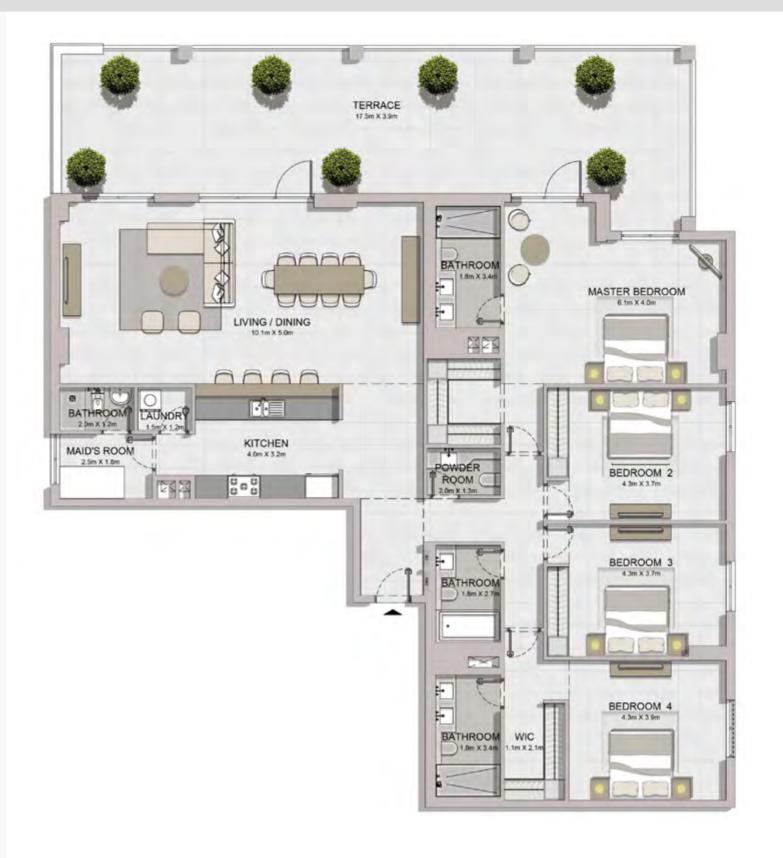

Lower Level

| UNIT NO. | SUITE<br>AREA |      | BALCONY<br>AREA |      | TOTAL<br>AREA |      |
|----------|---------------|------|-----------------|------|---------------|------|
|          | SQM           | SQFT | SQM             | SQFT | SQM           | SQFT |
| 505      | 595.54        | 6410 | 230.88          | 2485 | 826.42        | 8896 |

**Upper Level** 

| UNIT NO. | SUITE<br>AREA |      | BALC<br>AR |      | TOTAL<br>AREA |      |
|----------|---------------|------|------------|------|---------------|------|
|          | SQM           | SQFT | SQM        | SQFT | SQM           | SQFT |
| 505      | 595.54        | 6410 | 230.88     | 2485 | 826.42        | 8896 |

| UNIT NO. | SUITE<br>AREA |      | BALCONY<br>AREA |      | TOTAL<br>AREA |      |
|----------|---------------|------|-----------------|------|---------------|------|
|          | SQM           | SQFT | SQM             | SQFT | SQM           | SQFT |
| 505      | 536.57        | 5776 | 298.45          | 3212 | 835.02        | 8988 |