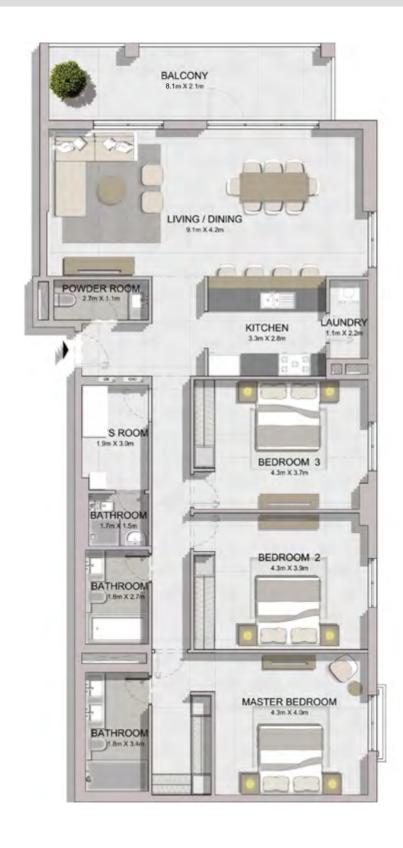

į | 501      |     | 111.04 | 1204          | 0.59 | 90              | 120.23 | 1294          |      |





| l           | UNIT NO. |        |        | SUITE<br>AREA |       | BALCONY<br>AREA |        | TOTAL<br>AREA |  |
|-------------|----------|--------|--------|---------------|-------|-----------------|--------|---------------|--|
|             |          |        | SQM    | SQFT          | SQM   | SQFT            | SQM    | SQFT          |  |
| 205         | 305      |        | 165.41 | 1780          | 18.83 | 203             | 184.24 | 1983          |  |
| 206 306 405 |          | 165.82 | 1785   | 18.83         | 203   | 184.65          | 1988   |               |  |
|             |          |        |        |               |       |                 |        |               |  |











| UNIT NO. | SUITE<br>AREA |      | BALCONY<br>AREA |      | TOTAL<br>AREA |      |
|----------|---------------|------|-----------------|------|---------------|------|
|          | SQM           | SQFT | SQM             | SQFT | SQM           | SQFT |
| 105      | 165.41        | 1780 | 20.27           | 218  | 185.68        | 1999 |
| 106      | 165.82        | 1785 | 20.27           | 218  | 186.09        | 2003 |









| UNIT NO. |     | SUITE<br>AREA |        | BALC<br>AR |       | TOTAL<br>AREA |        |      |
|----------|-----|---------------|--------|------------|-------|---------------|--------|------|
|          |     |               | SQM    | SQFT       | SQM   | SQFT          | SQM    | SQFT |
| 215      | 315 |               | 165.82 | 1785       | 21.55 | 232