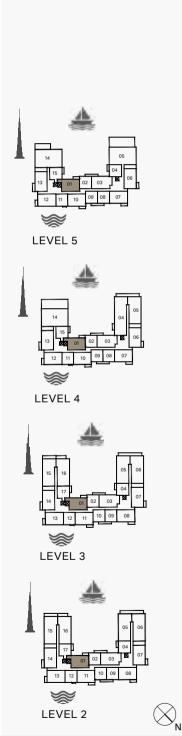

SQM   | SQFT            | SQM    | SQFT          |  |
| 114 | 214      | 314 | 114.68 | 1224          | 10.59 | 114             | 125.27 | 1348          |  |
| 413 | 513      |     | 114.00 | 1234          | 10.59 | 114             | 123.21 |               |  |

















| ι   | UNIT NO. |     |        | SUITE<br>AREA |      | BALCONY<br>AREA |        | TOTAL<br>AREA |  |
|-----|----------|-----|--------|---------------|------|-----------------|--------|---------------|--|
|     |          |     | SQM    | SQFT          | SQM  | SQFT            | SQM    | SQFT          |  |
| 103 | 203      | 303 | 115.15 | 1220          | 7.01 | 75              | 122 16 | 1315          |  |
| 403 | 503      |     | 115.15 | 1239          | 7.01 | 75              | 122.10 |               |  |











|   | UNIT NO. |     |        | SUITE<br>AREA |      | BALCONY<br>AREA |        | TOTAL<br>AREA |      |
|---|----------|-----|--------|---------------|------|-----------------|--------|---------------|------|
|   |          |     |        | SQM           | SQFT | SQM             | SQFT   | SQM           | SQFT |
| 2 | 201      | 301 | 401    | 111.84        | 1204 | 8.39            | 90     | 120.23        | 1294 |
| į | 501      |     | 111.04 | 1204          | 0.59 | 90              | 120.23 | 1294          |      |





| l           | UNIT NO. |        |        | SUITE<br>AREA |       | BALCONY<br>AREA |        | TOTAL<br>AREA |  |
|-------------|----------|--------|--------|---------------|-------|-----------------|--------|---------------|--|
|             |          |