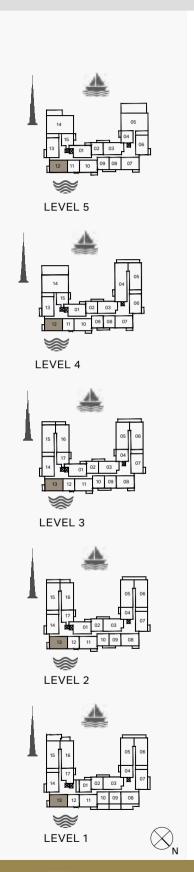

| ι   | UNIT NO. |     |       | ITE<br>EA | BALC<br>AR |      | TO <sup>*</sup> | TAL<br>EA |
|-----|----------|-----|-------|-----------|------------|------|-----------------|-----------|
|     |          |     | SQM   | SQFT      | SQM        | SQFT | SQM             | SQFT      |
| 103 | 104      | 203 |       |           |            |      |                 |           |
| 204 | 303      | 304 | 68.83 | 741       | 7.17       | 77   | 76.00           | 818       |
| 403 | 503      | 504 |       |           |            |      |                 |           |

| UNIT | NO. |       | SUITE<br>AREA |      | CONY | TOTAL<br>AREA |      |
|------|-----|-------|---------------|------|------|---------------|------|
|      |     | SQM   | SQFT          | SQM  | SQFT | SQM           | SQFT |
| 117  |     | 68.83 | 741           | 8.34 | 90   | 77.17         | 831  |
| 215  | 315 | 68.85 | 741           | 8.44 | 91   | 77.29         | 832  |
| 414  |     | 68.84 | 741           | 8.44 | 91   | 77.28         | 832  |
| 514  |     | 68.83 | 741           | 8.44 | 91   | 77.27         | 832  |

| ı   | UNIT NO. |     |       | SUITE<br>AREA |      | BALCONY<br>AREA |        | TOTAL<br>AREA |  |
|-----|----------|-----|-------|---------------|------|-----------------|--------|---------------|--|
|     |          |     | SQM   | SQFT          | SQM  | SQFT            | SQM    | SQFT          |  |
| 211 | 212      | 311 | 68.83 | 741           | 6.85 | 74              | 75.68  | 815           |  |
| 312 |          |     | 00.03 | 741           | 0.03 | /4              | 7 3.00 | 013           |  |
| 410 | 411      | 510 | 68.82 | 741           | 6.85 | 74              | 75.67  | 815           |  |
| 511 |          |     | 00.02 | 741           | 0.00 | /4              | 13.01  | 013           |  |

| UNIT NO. |     |     | SUITE<br>AREA |      | BALCONY<br>AREA |      | TOTAL<br>AREA |      |
|----------|-----|-----|---------------|------|-----------------|------|---------------|------|
|          |     |     | SQM           | SQFT | SQM             | SQFT | SQM           | SQFT |
| 102      | 202 | 302 | 68.88         | 741  | 7.17            | 77   | 76.05         | 819  |
| 402      | 502 |     |               |      |                 |      | 70.00         |      |
| 104      | 204 | 304 | 69.03         | 743  | 7.08            | 76   | 76.11         | 819  |
| 209      | 210 | 309 |               |      |                 |      |               |      |
| 310      | 408 | 409 | 68.83         | 741  | 7.17            | 77   | 76.00         | 818  |
| 508      | 509 |     |               |      |                 |      |               |      |
| 504      |     |     | 69.00         | 743  | 7.08            | 76   | 76.08         | 819  |
|          |     |     |               |      |                 |      |               |      |

| UNIT NO. | SUITE<br>AREA |      | BALCONY<br>AREA |      | TOTAL<br>AREA |      |
|----------|---------------|------|-----------------|------|---------------|------|
|          | SQM           | SQFT | SQM             | SQFT | SQM           | SQFT |
| 109      | 68.83         | 741  | 32.34           | 348  | 101.17        | 1089 |
| 110      | 68.83         | 741  | 32.29           | 348  | 101.12        | 1088 |