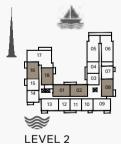

| UNIT NO. |     |     | SUITE<br>AREA |      | BALCONY<br>AREA |      | TOTAL<br>AREA |      |
|----------|-----|-----|---------------|------|-----------------|------|---------------|------|
|          |     |     | SQM           | SQFT | SQM             | SQFT | SQM           | SQFT |
| 102      | 202 | 302 | 68.88         | 741  | 7.17            | 77   | 76.05         | 819  |
| 402      | 502 |     |               |      |                 |      | 70.00         |      |
| 104      | 204 | 304 | 69.03         | 743  | 7.08            | 76   | 76.11         | 819  |
| 209      | 210 | 309 |               |      |                 |      |               |      |
| 310      | 408 | 409 | 68.83         | 741  | 7.17            | 77   | 76.00         | 818  |
| 508      | 509 |     |               |      |                 |      |               |      |
| 504      |     |     | 69.00         | 743  | 7.08            | 76   | 76.08         | 819  |
|          |     |     |               |      |                 |      |               |      |