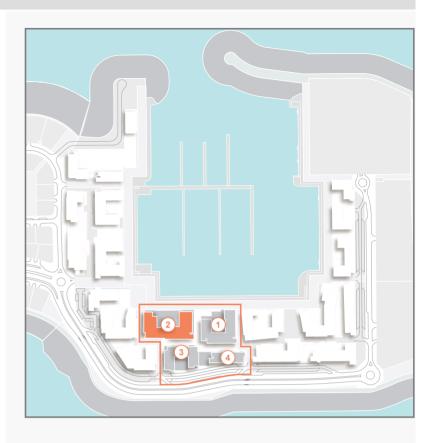

409 | 68.83         | 741  | 7.17            | 77   | 76.00         | 818  |
| 508      | 509 |     |               |      |                 |      |               |      |
| 504      |     |     | 69.00         | 743  | 7.08            | 76   | 76.08         | 819  |
|          |     |     |               |      |                 |      |               |      |







| UNIT NO. | SUITE<br>AREA |      | BALCONY<br>AREA |      | TOTAL<br>AREA |      |
|----------|---------------|------|-----------------|------|---------------|------|
|          | SQM           | SQFT | SQM             | SQFT | SQM           | SQFT |
| 109      | 68.83         | 741  | 32.34           | 348  | 101.17        | 1089 |
| 110      | 68.83         | 741  | 32.29           | 348  | 101.12        | 1088 |











| UNIT NO. | SUITE<br>AREA |      | BALCONY<br>AREA |      | TOTAL<br>AREA |      |
|----------|---------------|------|-----------------|------|---------------|------|
|          | SQM           | SQFT | SQM             | SQFT | SQM           | SQFT |
| 101      | 68.83         | 741  | 8.39            | 90   | 77.22         | 831  |









| UNIT NO. | SUITE<br>AREA |      | BALCONY<br>AREA |      | TOTAL<br>AREA |      |
|----------|---------------|------|-----------------|------|---------------|------|
|          | SQM           | SQFT | SQM             | SQFT | SQM           | SQFT |
| 117      | 81.15         | 873  | 7.08            | 76   | 88.23         | 950  |









| ι   | UNIT NO. |     | SUITE<br>AREA |     | BALCONY<br>AREA |     | TOTAL<br>AREA |     |
|-----|------