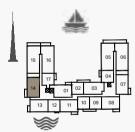

-|---------------|------|-----------------|--------|---------------|--|
|     |          |     | SQM    | SQFT          | SQM  | SQFT            | SQM    | SQF1          |  |
| 207 | 307      | 506 | 114.79 | 1235.6        | 7.97 | 86              | 122.76 | 1321.         |  |
| 406 |          |     | 114.78 | 1236          | 7.97 | 86              | 122.75 | 1321          |  |







|          | SUITE<br>AREA |      | BALCONY<br>AREA |      | TOTAL  |      |
|----------|---------------|------|-----------------|------|--------|------|
| UNIT NO. |               |      |                 |      | AREA   |      |
|          | SQM           | SQFT | SQM             | SQFT | SQM    | SQFT |
| 107      | 114.79        | 1236 | 16.08           | 173  | 130.87 | 1409 |







LEVEL 5



LEVEL 4



LEVEL 3



LEVEL 2







| ι   | UNIT NO. |     |        | SUITE<br>AREA |       | BALCONY<br>AREA |        | TOTAL<br>AREA |  |
|-----|----------|-----|--------|---------------|-------|-----------------|--------|---------------|--|
|     |          |     | SQM    | SQFT          | SQM   | SQFT            | SQM    | SQFT          |  |
| 114 | 214      | 314 | 114.68 | 1224          | 10.59 | 114             | 125.27 | 1348          |  |
| 413 | 513      |     | 114.00 | 1234          | 10.59 | 114             | 123.21 |               |  |

















| ι   | UNIT NO. |     |        | SUITE<br>AREA |      | BALCONY<br>AREA |        | TOTAL<br>AREA |  |
|-----|----------|-----|--------|---------------|------|-----------------|--------|---------------|--|
|     |          |     | SQM