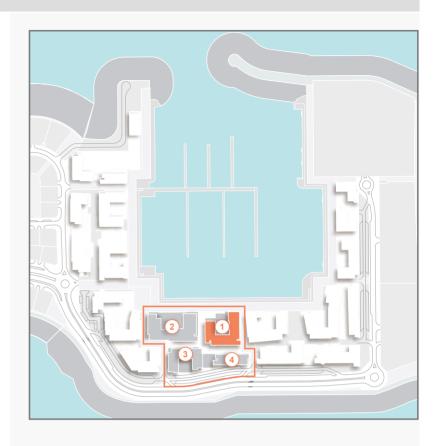

| 1273 | 12.13           | 131  | 130.40        | 1404 |









|  | UNIT NO. |     | SUITE<br>AREA |        | BALC<br>AR |       | TOTAL<br>AREA |        |      |
|--|----------|-----|---------------|--------|------------|-------|---------------|--------|------|
|  |          |     | SQM           | SQFT   | SQM        | SQFT  | SQM           | SQFT   |      |
|  | 205      | 305 |               | 160.37 | 1726       | 18.00 | 194           | 178.37 | 1920 |







| UNIT NO. | SUITE<br>AREA |      | BALC<br>AR |      | TOTAL<br>AREA |      |
|----------|---------------|------|------------|------|---------------|------|
|          | SQM           | SQFT | SQM        | SQFT | SQM           | SQFT |
| 105      | 160.36        | 1726 | 47.77      | 514  | 208.13        | 2240 |











| SQM SQFT SQM SQFT             | SQM SQFT    |
|-------------------------------|-------------|
| 206 306 159.85 1721 18.00 194 | 177.85 1914 |
| 405   159.64 1718 18.00 194   | 177.64 1912 |



LEVEL 3





| UNIT NO. | SUITE<br>AREA |      | BALC<br>AR |      | TOTAL<br>AREA |      |
|----------|---------------|------|------------|------|---------------|------|
|          | SQM           | SQFT | SQM        | SQFT | SQM           | SQFT |
| 106      | 159.85        | 1721 | 102.66     | 1105 | 262.51        | 2826 |







BATHROOM





|   | UNIT NO. |     | SUITE<br>AREA |        | BALCONY<br>AREA |       | TOTAL<br>AREA |        |      |  |  |
|---|----------|-----|---------------|--------|-----------------|-------|---------------|--------|------|--|--|
| ı |          |     |