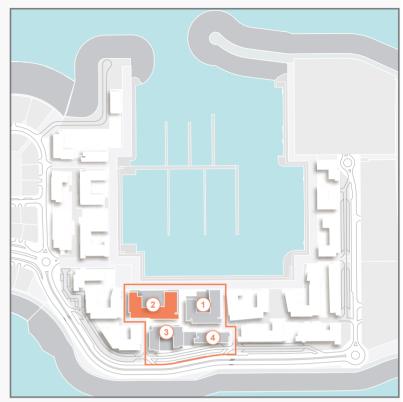

NO. |     | SUITE<br>AREA |        | BALCONY<br>AREA |       | TOTAL<br>AREA |        |      |
|--|----------|-----|---------------|--------|-----------------|-------|---------------|--------|------|
|  |          |     | SQM           | SQFT   | SQM             | SQFT  | SQM           | SQFT   |      |
|  | 216      | 316 |               | 165.42 | 1781            | 16.10 | 173           | 181.52 | 1954 |



LEVEL 3

LEVEL 2

LAUNDRY 1.1m X 2.2m





| UNIT NO. | SUITE<br>AREA |      | BALCONY<br>AREA |      | TOTAL<br>AREA |      |
|----------|---------------|------|-----------------|------|---------------|------|
|          | SQM           | SQFT | SQM             | SQFT | SQM           | SQFT |
| 116      | 165.42        | 1781 | 17.26           | 186  | 182.68        | 1966 |











|          | SUITE<br>AREA |      | BALCONY<br>AREA |      | TOTAL  |      |
|----------|---------------|------|-----------------|------|--------|------|
| UNIT NO. |               |      |                 |      | AREA   |      |
|          | SQM           | SQFT | SQM             | SQFT | SQM    | SQFT |
| 514      | 232.62        | 2504 | 43.20           | 465  | 275.82 | 2969 |







| UNIT NO. | SUITE<br>AREA |      | BALCONY<br>AREA |      | TOTAL<br>AREA |      |
|----------|---------------|------|-----------------|------|---------------|------|
|          | SQM           | SQFT | SQM             | SQFT | SQM           | SQFT |
| 414      | 232.62        | 2504 | 126.57          | 1362 | 359.19        | 3866 |









| UNIT NO. | SUITE<br>AREA |      | BALCONY<br>AREA |