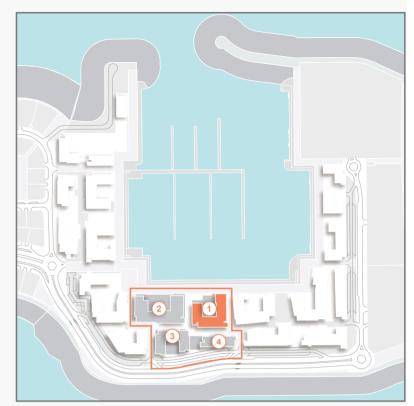

A |      |
|----------|---------------|------|------------|------|---------------|------|
|          | SQM           | SQFT | SQM        | SQFT | SQM           | SQFT |
| 105      | 160.36        | 1726 | 47.77      | 514  | 208.13        | 2240 |











| SQM SQFT SQM SQFT             | SQM SQFT    |
|-------------------------------|-------------|
| 206 306 159.85 1721 18.00 194 | 177.85 1914 |
| 405   159.64 1718 18.00 194   | 177.64 1912 |



LEVEL 3





| UNIT NO. | SUITE<br>AREA |      | BALC<br>AR |      | TOTAL<br>AREA |      |
|----------|---------------|------|------------|------|---------------|------|
|          | SQM           | SQFT | SQM        | SQFT | SQM           | SQFT |
| 106      | 159.85        | 1721 | 102.66     | 1105 | 262.51        | 2826 |







BATHROOM





|   | UNIT NO. |     | SUITE<br>AREA |        | BALCONY<br>AREA |       | TOTAL<br>AREA |        |      |  |  |
|---|----------|-----|---------------|--------|-----------------|-------|---------------|--------|------|--|--|
| ı |          |     |               |        |                 |       |               |        |      |  |  |
| ı |          |     | SQM           | SQFT   | SQM             | SQFT  | SQM           | SQFT   |      |  |  |
|   | 217      | 317 |               | 184.40 | 1985            | 20.45 | 220           | 204.85 | 2205 |  |  |



AAAA

KITCHEN 4.0m X 3.1m

000







| UNIT NO. | SUITE<br>AREA |      | BALC<br>AR |      | TOTAL<br>AREA |      |
|----------|---------------|------|------------|------|---------------|------|
|          | SQM           | SQFT | S