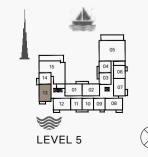

LEVEL 5

LEVEL 4

LEVEL 3

LEVEL 2

| ι   | UNIT NO. |     |        | SUITE<br>AREA |       | BALCONY<br>AREA |        | TOTAL<br>AREA |  |
|-----|----------|-----|--------|---------------|-------|-----------------|--------|---------------|--|
|     |          |     | SQM    | SQFT          | SQM   | SQFT            | SQM    | SQFT          |  |
| 114 | 214      | 314 | 114.68 | 1224          | 10.59 | 114             | 125.27 | 1348          |  |
| 413 | 513      |     | 114.00 | 1234          | 10.59 | 114             | 123.21 |               |  |