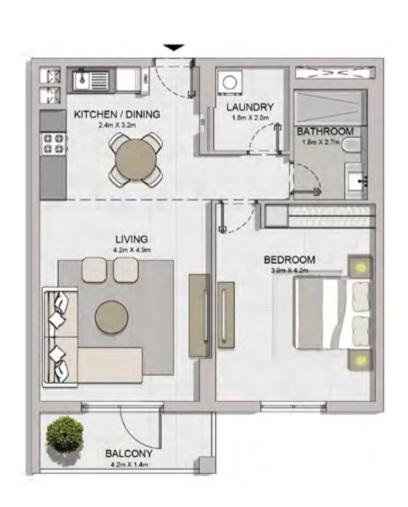

LEVEL 4

LEVEL 3

LEVEL 2

KITCHEN / DINING 2.4m X 3.2m

LIVING 4.2m X 4.9m

BALCONY 2.8m X 1.4m

| ι   | UNIT NO. |     | SUITE<br>AREA |     | BALCONY<br>AREA |     | TOTAL<br>AREA |     |
|-----|----------|-----|---------------|-----|-----------------|-----|---------------|-----|
|     |          | SQM | SQFT          | SQM | SQFT            | SQM | SQFT          |     |
| 210 | 310      |     | 68.83         | 741 | 4.57            | 49  | 73.40         | 790 |
| 409 | 509      |     | 68.82         | 741 | 4.57            | 49  | 73.39         | 790 |
|     |          |     |               |     |                 |     |               | H   |