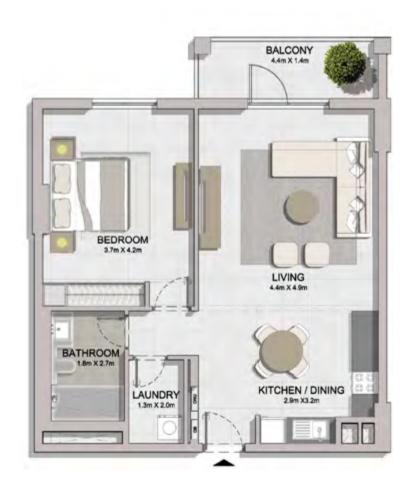

LEVEL 4

LEVEL 3

LEVEL 2

KITCHEN / DINING 2.4m X 3.2m

LIVING 4.2m X 4.9m

BALCONY 2.8m X 1.4m

| ι   | UNIT NO. |     | SUITE<br>AREA |     | BALCONY<br>AREA |     | TOTAL<br>AREA |     |
|-----|----------|-----|---------------|-----|-----------------|-----|---------------|-----|
|     |          | SQM | SQFT          | SQM | SQFT            | SQM | SQFT          |     |
| 210 | 310      |     | 68.83         | 741 | 4.57            | 49  | 73.40         | 790 |
| 409 | 509      |     | 68.82         | 741 | 4.57            | 49  | 73.39         | 790 |
|     |          |     |               |     |                 |     |               | H   |