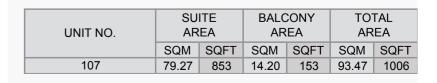

|          | SUITE<br>AREA |      | BALCONY<br>AREA |      | TOTAL  |      |
|----------|---------------|------|-----------------|------|--------|------|
| UNIT NO. |               |      |                 |      | AREA   |      |
|          | SQM           | SQFT | SQM             | SQFT | SQM    | SQFT |
| 107      | 114.79        | 1236 | 16.08           | 173  | 130.87 | 1409 |