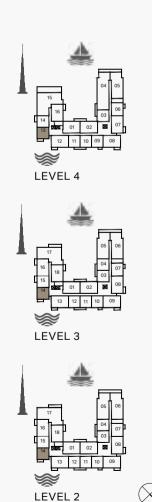

LEVEL 5

LEVEL 4

LEVEL 3

LEVEL 2

| ι   | UNIT NO. |     |        | SUITE<br>AREA |       | BALCONY<br>AREA |        | TOTAL<br>AREA |  |
|-----|----------|-----|--------|---------------|-------|-----------------|--------|---------------|--|
|     |          |     | SQM    | SQFT          | SQM   | SQFT            | SQM    | SQFT          |  |
| 114 | 214      | 314 | 114.68 | 1224          | 10.59 | 114             | 125.27 | 1348          |  |
| 413 | 513      |     | 114.00 | 1234          | 10.59 | 114             | 123.21 |               |  |