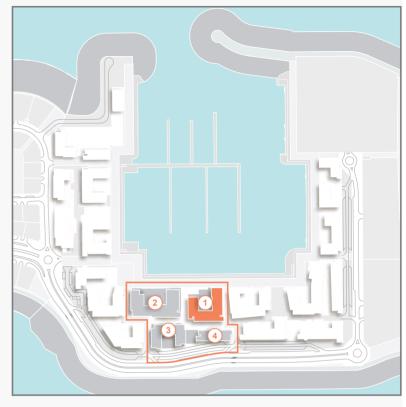

---------------|------|
|          | SQM           | SQFT | SQM        | SQFT | SQM           | SQFT |
| 106      | 159.85        | 1721 | 102.66     | 1105 | 262.51        | 2826 |







BATHROOM





|   | UNIT NO. |     | SUITE<br>AREA |        | BALCONY<br>AREA |       | TOTAL<br>AREA |        |      |  |  |
|---|----------|-----|---------------|--------|-----------------|-------|---------------|--------|------|--|--|
| ı |          |     |               |        |                 |       |               |        |      |  |  |
| ı |          |     | SQM           | SQFT   | SQM             | SQFT  | SQM           | SQFT   |      |  |  |
|   | 217      | 317 |               | 184.40 | 1985            | 20.45 | 220           | 204.85 | 2205 |  |  |



AAAA

KITCHEN 4.0m X 3.1m

000







| UNIT NO. | SUITE<br>AREA |      | BALC<br>AR |      | TOTAL<br>AREA |      |
|----------|---------------|------|------------|------|---------------|------|
|          | SQM           | SQFT | SQM        | SQFT | SQM           | SQFT |
| 116      | 184.40        | 1985 | 42.41      | 456  | 226.81        | 2441 |









|          | SUITE  |      | BALCONY |      | TOTAL  |      |
|----------|--------|------|---------|------|--------|------|
| UNIT NO. | AR     | EA   | AREA    |      | AREA   |      |
|          | SQM    | SQFT | SQM     | SQFT | SQM    | SQFT |
| 415      | 224.27 | 2414 | 74.29   | 800  | 298.56 | 3214 |







| UNIT NO. | SUITE<br>AREA |      | BALC<br>AR |      | TOTAL<br>AREA |      |
|----------|---------------|------|------------|------|---------------|----