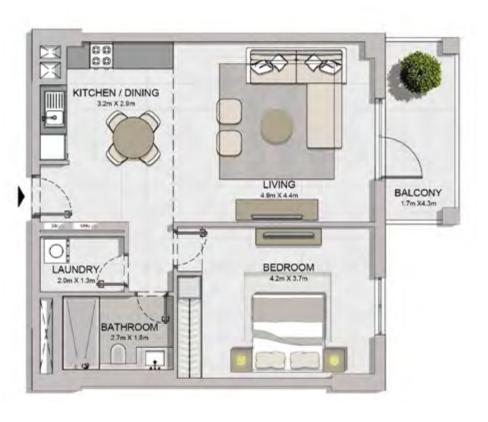

| ι   | UNIT NO. |     |       | ITE<br>EA | BALC<br>AR |      | TO <sup>*</sup> | TAL<br>EA |
|-----|----------|-----|-------|-----------|------------|------|-----------------|-----------|
|     |          |     | SQM   | SQFT      | SQM        | SQFT | SQM             | SQFT      |
| 103 | 104      | 203 |       |           |            |      |                 |           |
| 204 | 303      | 304 | 68.83 | 741       | 7.17       | 77   | 76.00           | 818       |
| 403 | 503      | 504 |       |           |            |      |                 |           |