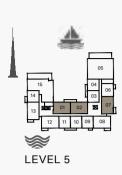

LEVEL 5

LEVEL 4

LEVEL 3

LEVEL 2

| ι   | UNIT NO. |     |        | SUITE<br>AREA |       | BALCONY<br>AREA |        | TOTAL<br>AREA |  |
|-----|----------|-----|--------|---------------|-------|-----------------|--------|---------------|--|
|     |          |     | SQM    | SQFT          | SQM   | SQFT            | SQM    | SQFT          |  |
| 114 | 214      | 314 | 114.68 | 1224          | 10.59 | 114             | 125.27 | 1348          |  |
| 413 | 513      |     | 114.00 | 1234          | 10.59 | 114             | 123.21 |               |  |