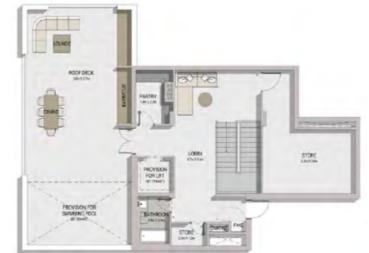

| UNIT NO. | SUITE<br>AREA |      | BALCONY<br>AREA |      | TOTAL<br>AREA |      |
|----------|---------------|------|-----------------|------|---------------|------|
|          | SQM           | SQFT | SQM             | SQFT | SQM           | SQFT |
| 414      | 232.62        | 2504 | 126.57          | 1362 | 359.19        | 3866 |