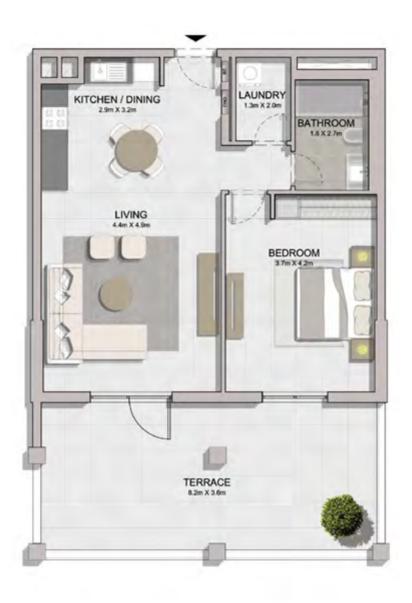

| UNIT NO. |     |     | SUITE<br>AREA |      | BALCONY<br>AREA |      | TOTAL<br>AREA |      |
|----------|-----|-----|---------------|------|-----------------|------|---------------|------|
|          |     |     | SQM           | SQFT | SQM             | SQFT | SQM           | SQFT |
| 102      | 202 | 302 | 68.88         | 741  | 7.17            | 77   | 76.05         | 819  |
| 402      | 502 |     |               |      |                 |      | 70.00         |      |
| 104      | 204 | 304 | 69.03         | 743  | 7.08            | 76   | 76.11         | 819  |
| 209      | 210 | 309 |               |      |                 |      |               |      |
| 310      | 408 | 409 | 68.83         | 741  | 7.17            | 77   | 76.00         | 818  |
| 508      | 509 |     |               |      |                 |      |               |      |
| 504      |     |     | 69.00         | 743  | 7.08            | 76   | 76.08         | 819  |
|          |     |     |               |      |                 |      |               |      |