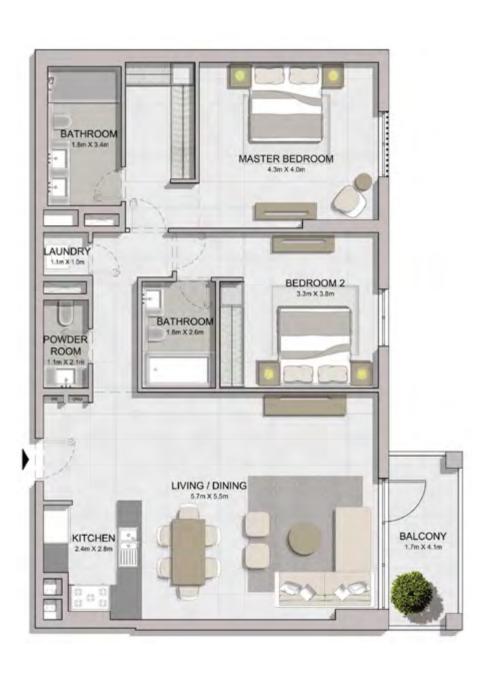

r>AREA |      |
|----------|----------|------|------------|------|---------------|------|
|          | SQM      | SQFT | SQM        | SQFT | SQM           | SQFT |
| 108      | 104.30   | 1123 | 40.11      | 432  | 144.41        | 1554 |





LEVEL 3

LEVEL 2





| ι   | UNIT NO. |        |        | SUITE<br>AREA |      | BALCONY<br>AREA |        | TOTAL<br>AREA |  |
|-----|----------|--------|--------|---------------|------|-----------------|--------|---------------|--|
|     |          |        | SQM    | SQFT          | SQM  | SQFT            | SQM    | SQFT          |  |
| 208 | 308      | 407    | 104.29 | 1123          | 8.63 | 93              | 112.92 | 1215          |  |
| 507 |          | 104.30 | 1123   | 8.63          | 93   | 112.93          | 1215   |               |  |









| l   | UNIT NO. |     |        | SUITE<br>AREA |      | BALCONY<br>AREA |        | TOTAL<br>AREA |  |
|-----|----------|-----|--------|---------------|------|-----------------|--------|---------------|--|
|     |          |     | SQM    | SQFT          | SQM  | SQFT            | SQM    | SQF1          |  |
| 207 | 307      | 506 | 114.79 | 1235.6        | 7.97 | 86              | 122.76 | 1321.         |  |
| 406 |          |     | 114.78 | 1236          | 7.97 | 86              | 122.75 | 1321          |  |







|          | SUITE<br>AREA |      | BALCONY<br>AREA |      | TOTAL  |      |
|----------|---------------|------|-----------------|------|--------|------|
| UNIT NO. |               |      |                 |      | AREA   |      |
|          | SQM           | SQFT | SQM