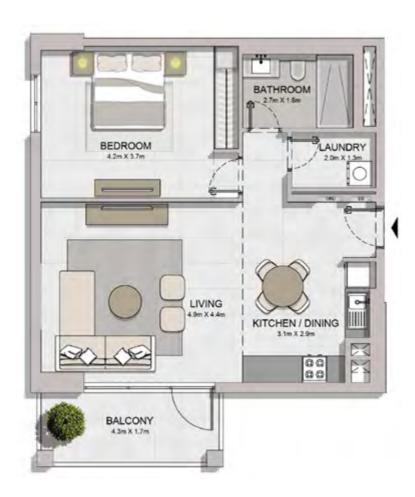

LEVEL 5

LEVEL 4

LEVEL 3

LEVEL 2

| ι   | UNIT NO. |     |        | SUITE<br>AREA |       | BALCONY<br>AREA |        | TOTAL<br>AREA |  |
|-----|----------|-----|--------|---------------|-------|-----------------|--------|---------------|--|
|     |          |     | SQM    | SQFT          | SQM   | SQFT            | SQM    | SQFT          |  |
| 114 | 214      | 314 | 114.68 | 1224          | 10.59 | 114             | 125.27 | 1348          |  |
| 413 | 513      |     | 114.00 | 1234          | 10.59 | 114             | 123.21 |               |  |