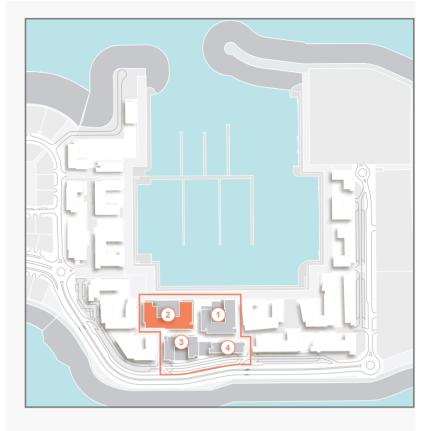

181.52 | 1954 |



LEVEL 3

LEVEL 2

LAUNDRY 1.1m X 2.2m





| UNIT NO. | SUITE<br>AREA |      | BALCONY<br>AREA |      | TOTAL<br>AREA |      |
|----------|---------------|------|-----------------|------|---------------|------|
|          | SQM           | SQFT | SQM             | SQFT | SQM           | SQFT |
| 116      | 165.42        | 1781 | 17.26           | 186  | 182.68        | 1966 |











|          | SUITE<br>AREA |      | BALCONY<br>AREA |      | TOTAL  |      |
|----------|---------------|------|-----------------|------|--------|------|
| UNIT NO. |               |      |                 |      | AREA   |      |
|          | SQM           | SQFT | SQM             | SQFT | SQM    | SQFT |
| 514      | 232.62        | 2504 | 43.20           | 465  | 275.82 | 2969 |







| UNIT NO. | SUITE<br>AREA |      | BALCONY<br>AREA |      | TOTAL<br>AREA |      |
|----------|---------------|------|-----------------|------|---------------|------|
|          | SQM           | SQFT | SQM             | SQFT | SQM           | SQFT |
| 414      | 232.62        | 2504 | 126.57          | 1362 | 359.19        | 3866 |









| UNIT NO. | SUITE<br>AREA |      | BALCONY<br>AREA |      | TOTAL<br>AREA |      |
|----------|---------------|------|-----------------|------|---------------|------|
|          | SQM           | SQFT | SQM             | SQFT | SQM           | SQFT |
| 404      | 234.03        | 2519 | 25.91           | 279  | 259.94        | 2798 |









| UNIT NO. | SUITE<br>AREA |      | BALCONY<br>AREA |      | TOTAL<br>AREA |      |
|----------|------------