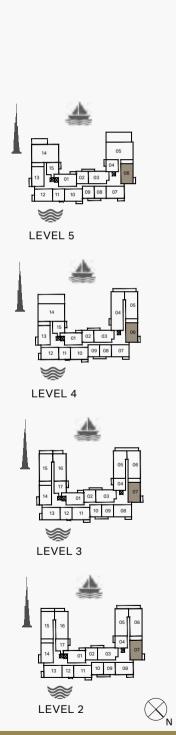

<br>AREA |      |
|----------|----------|------|------------|------|---------------|------|
|          | SQM      | SQFT | SQM        | SQFT | SQM           | SQFT |
| 108      | 104.30   | 1123 | 40.11      | 432  | 144.41        | 1554 |





LEVEL 3

LEVEL 2





| ι   | UNIT NO. |        |        | SUITE<br>AREA |      | BALCONY<br>AREA |        | TOTAL<br>AREA |  |
|-----|----------|--------|--------|---------------|------|-----------------|--------|---------------|--|
|     |          |        | SQM    | SQFT          | SQM  | SQFT            | SQM    | SQFT          |  |
| 208 | 308      | 407    | 104.29 | 1123          | 8.63 | 93              | 112.92 | 1215          |  |
| 507 |          | 104.30 | 1123   | 8.63          | 93   | 112.93          | 1215   |               |  |









| l   | UNIT NO. |     |        | SUITE<br>AREA |      | BALCONY<br>AREA |        | TOTAL<br>AREA |  |
|-----|----------|-----|--------|---------------|------|-----------------|--------|---------------|--|
|     |          |     | SQM    | SQFT          | SQM  | SQFT            | SQM    | SQF1          |  |
| 207 | 307      | 506 | 114.79 | 1235.6        | 7.97 | 86              | 122.76 | 1321.         |  |
| 406 |          |     | 114.78 | 1236          | 7.97 | 86              | 122.75 | 1321          |  |







|          | SUITE<br>AREA |      | BALCONY<br>AREA |      | TOTAL  |      |
|----------|---------------|------|-----------------|------|--------|------|
| UNIT NO. |               |      |                 |      | AREA   |      |
|          | SQM           | SQFT | SQM