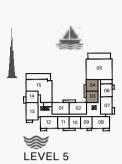

LEVEL 5

LEVEL 4

LEVEL 3

LEVEL 2

| ι   | UNIT NO. |     |        | SUITE<br>AREA |       | BALCONY<br>AREA |        | TOTAL<br>AREA |  |
|-----|----------|-----|--------|---------------|-------|-----------------|--------|---------------|--|
|     |          |     | SQM    | SQFT          | SQM   | SQFT            | SQM    | SQFT          |  |
| 114 | 214      | 314 | 114.68 | 1224          | 10.59 | 114             | 125.27 | 1348          |  |
| 413 | 513      |     | 114.00 | 1234          | 10.59 | 114             | 123.21 |               |  |