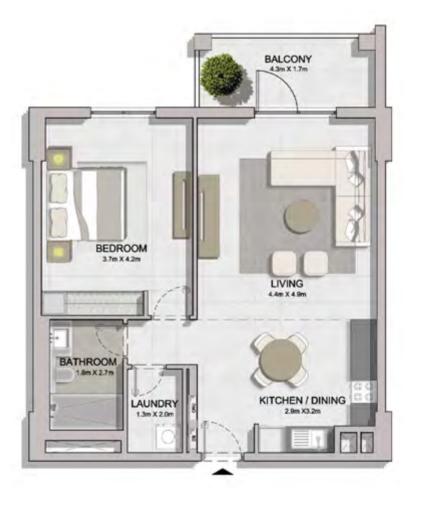

| UNIT NO. | SUITE<br>AREA |      | BALCONY<br>AREA |      | TOTAL<br>AREA |      |
|----------|---------------|------|-----------------|------|---------------|------|
|          | SQM           | SQFT | SQM             | SQFT | SQM           | SQFT |
| 101      | 68.83         | 741  | 8.39            | 90   | 77.22         | 831  |