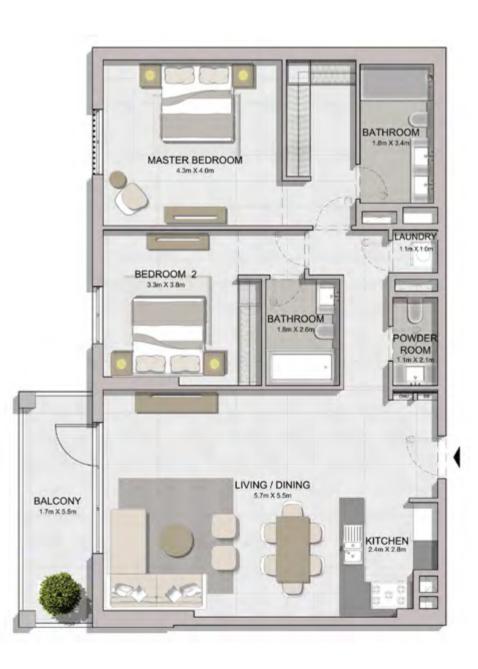

|-----------------|--------|---------------|--|
|     |          |     | SQM    | SQFT          | SQM  | SQFT            | SQM    | SQF1          |  |
| 207 | 307      | 506 | 114.79 | 1235.6        | 7.97 | 86              | 122.76 | 1321.         |  |
| 406 |          |     | 114.78 | 1236          | 7.97 | 86              | 122.75 | 1321          |  |







|          | SUITE<br>AREA |      | BALCONY<br>AREA |      | TOTAL  |      |
|----------|---------------|------|-----------------|------|--------|------|
| UNIT NO. |               |      |                 |      | AREA   |      |
|          | SQM           | SQFT | SQM             | SQFT | SQM    | SQFT |
| 107      | 114.79        | 1236 | 16.08           | 173  | 130.87 | 1409 |







LEVEL 5



LEVEL 4



LEVEL 3



LEVEL 2







| ι   | UNIT NO. |     |        | SUITE<br>AREA |       | BALCONY<br>AREA |        | TOTAL<br>AREA |  |
|-----|----------|-----|--------|---------------|-------|-----------------|--------|---------------|--|
|     |          |     | SQM    | SQFT          | SQM   | SQFT            | SQM    | SQFT          |  |
| 114 | 214      | 314 | 114.68 | 1224          | 10.59 | 114             | 125.27 | 1348          |  |
| 413 | 513      |     | 114.00 | 1234          | 10.59 | 114             | 123.21 |               |  |

















| ι   | UNIT NO. |     |        | SUITE<br>AREA |      | BALCONY<br>AREA |        | TOTAL<br>AREA |  |
|-----|----------|-----|--------|---------------|------|-----------------|--------|---------------|--|
|     |          |     | SQM    | SQFT          | SQM