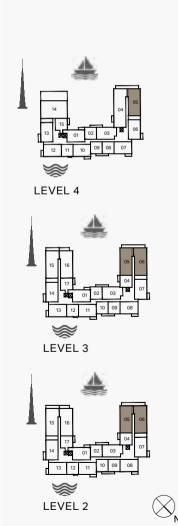

| 501      |     | 111.04 | 1204          | 0.59 | 90              | 120.23 | 1294          |      |





| l           | UNIT NO. |        |        | SUITE<br>AREA |       | BALCONY<br>AREA |        | TOTAL<br>AREA |  |
|-------------|----------|--------|--------|---------------|-------|-----------------|--------|---------------|--|
|             |          |        | SQM    | SQFT          | SQM   | SQFT            | SQM    | SQFT          |  |
| 205         | 305      |        | 165.41 | 1780          | 18.83 | 203             | 184.24 | 1983          |  |
| 206 306 405 |          | 165.82 | 1785   | 18.83         | 203   | 184.65          | 1988   |               |  |
|             |          |        |        |               |       |                 |        |               |  |











| UNIT NO. | SUITE<br>AREA |      | BALCONY<br>AREA |      | TOTAL<br>AREA |      |
|----------|---------------|------|-----------------|------|---------------|------|
|          | SQM           | SQFT | SQM             | SQFT | SQM           | SQFT |
| 105      | 165.41        | 1780 | 20.27           | 218  | 185.68        | 1999 |
| 106      | 165.82        | 1785 | 20.27           | 218  | 186.09        | 2003 |









| UNIT NO. |     | SUITE<br>AREA |        | BALC<br>AR |       | TOTAL<br>AREA |        |      |
|----------|-----|---------------|--------|------------|-------|---------------|--------|------|
|          |     |               | SQM    | SQFT       | SQM   | SQFT          | SQM    | SQFT |
| 215      | 315 |               | 165.82 | 1785       | 21.55 | 232