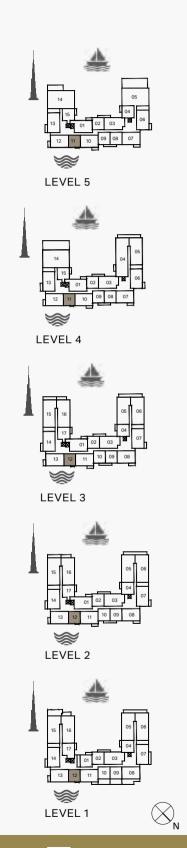

| ι   | UNIT NO. |     |       | ITE<br>EA | BALC<br>AR |      | TO <sup>*</sup> | TAL<br>EA |
|-----|----------|-----|-------|-----------|------------|------|-----------------|-----------|
|     |          |     | SQM   | SQFT      | SQM        | SQFT | SQM             | SQFT      |
| 103 | 104      | 203 |       |           |            |      |                 |           |
| 204 | 303      | 304 | 68.83 | 741       | 7.17       | 77   | 76.00           | 818       |
| 403 | 503      | 504 |       |           |            |      |                 |           |

| UNIT | NO. |       | SUITE<br>AREA |      | CONY | TOTAL<br>AREA |      |
|------|-----|-------|---------------|------|------|---------------|------|
|      |     | SQM   | SQFT          | SQM  | SQFT | SQM           | SQFT |
| 117  |     | 68.83 | 741           | 8.34 | 90   | 77.17         | 831  |
| 215  | 315 | 68.85 | 741           | 8.44 | 91   | 77.29         | 832  |
| 414  |     | 68.84 | 741           | 8.44 | 91   | 77.28         | 832  |
| 514  |     | 68.83 | 741           | 8.44 | 91   | 77.27         | 832  |

| ı   | UNIT NO. |     |       | SUITE<br>AREA |      | BALCONY<br>AREA |        | TOTAL<br>AREA |  |
|-----|----------|-----|-------|---------------|------|-----------------|--------|---------------|--|
|     |          |     | SQM   | SQFT          | SQM  | SQFT            | SQM    | SQFT          |  |
| 211 | 212      | 311 | 68.83 | 741           | 6.85 | 74              | 75.68  | 815           |  |
| 312 |          |     | 00.03 | 741           | 0.03 | /4              | 7 3.00 | 013           |  |
| 410 | 411      | 510 | 68.82 | 741           | 6.85 | 74              | 75.67  | 815           |  |
| 511 |          |     | 00.02 | 741           | 0.00 | /4              | 13.01  | 013           |  |

LEVEL 4

LEVEL 3

LEVEL 2

KITCHEN / DINING 2.4m X 3.2m

LIVING 4.2m X 4.9m

BALCONY 2.8m X 1.4m

| ι   | UNIT NO. |     | SUITE<br>AREA |     | BALCONY<br>AREA |     | TOTAL<br>AREA |     |
|-----|----------|-----|---------------|-----|-----------------|-----|---------------|-----|
|     |          | SQM | SQFT          | SQM | SQFT            | SQM | SQFT          |     |
| 210 | 310      |     | 68.83         | 741 | 4.57            | 49  | 73.40         | 790 |
| 409 | 509      |     | 68.82         | 741 | 4.57            | 49  | 73.39         | 790 |
|     |          |     |               |     |                 |     |               | H   |

| ι   | UNIT NO.             |  |       | SUITE<br>AREA |      | BALCONY<br>AREA |       | TOTAL<br>AREA |  |
|-----|----------------------|--|-------|---------------|------|-----------------|-------|---------------|--|
|     |                      |  | SQM   | SQFT          | SQM  | SQFT            | SQM   | SQFT          |  |
| 207 | 207  307  406    506 |  | 79.27 | 853           | 4.57 | 49              | 83.84 | 902           |  |
| 506 |                      |  | 19.21 | 000           | 4.37 | 49              | 03.04 | 902           |  |

LEVEL 3

| U   | INIT NO |     | SUITE<br>AREA |      | BALCONY<br>AREA |      | TOTAL<br>AREA |      |
|-----|---------|-----|---------------|------|-----------------|------|---------------|------|
|     |         |     | SQM           | SQFT | SQM             | SQFT | SQM           | SQFT |
| 101 | 201     | 301 | 104.41        | 1124 | 8.44            | 91   | 112.85        | 1215 |
| 401 | 501     |     | 104.41        | 1124 | 0.44            | 91   | 112.00        | 1213 |
| 102 | 202     | 302 | 104.19        | 1121 | 8.44            | 91   | 112.63        | 1212 |
| 402 | 502     |     | 104.19        | 1121 | 0.44            | 91   | 112.03        | 1212 |
| 108 |         |     | 104.32        | 1123 | 8.06            | 87   | 112.38        | 1210 |
| 208 | 308     | 407 | 104.32        | 1123 | 8.34            | 90   | 112.66        | 1213 |
| 507 |         |     | 104.32        | 1123 | 0.54            | 90   | 112.00        | 1213 |
| 216 | 316     |     | 104.21        | 1122 | 8.35            | 90   | 112.56        | 1212 |
| 218 | 318     | 416 | 104.61        | 1126 | 8.34            | 90   | 112.95        | 1216 |

| ι   | UNIT NO. |     | SUITE<br>AREA |      | BALCONY<br>AREA |      | TOTAL<br>AREA |      |
|-----|----------|-----|---------------|------|-----------------|------|---------------|------|
|     |          |     | SQM           | SQFT | SQM             | SQFT | SQM           | SQFT |
| 209 | 309      | 408 | 104.33        | 1123 | 8.34            | 90   | 112.67        | 1213 |
| 508 |          |     | 104.55        | 1123 | 0.54            | 30   | 112.07        | 1213 |
| 213 | 313      | 412 | 104.29        | 1123 | 8.34            | 90   | 112.63        | 1212 |
| 512 |          |     | 104.29        | 1123 | 0.54            | 90   | 112.03        | 1212 |

| UNIT NO. |     |     | SUITE<br>AREA |      | BALCONY<br>AREA |      | TOTAL<br>AREA |      |
|----------|-----|-----|---------------|------|-----------------|------|---------------|------|
|          |     |     | SQM           | SQFT | SQM             | SQFT | SQM           | SQFT |
| 102      | 202 | 302 | 68.88         | 741  | 7.17            | 77   | 76.05         | 819  |
| 402      | 502 |     |               |      |                 |      | 70.00         |      |
| 104      | 204 | 304 | 69.03         | 743  | 7.08            | 76   | 76.11         | 819  |
| 209      | 210 | 309 |               |      |                 |      |               |      |
| 310      | 408 | 409 | 68.83         | 741  | 7.17            | 77   | 76.00         | 818  |
| 508      | 509 |     |               |      |                 |      |               |      |
| 504      |     |     | 69.00         | 743  | 7.08            | 76   | 76.08         | 819  |
|          |     |     |               |      |                 |      |               |      |

| UNIT NO. | SUITE<br>AREA |      | BALCONY<br>AREA |      | TOTAL<br>AREA |      |
|----------|---------------|------|-----------------|------|---------------|------|
|          | SQM           | SQFT | SQM             | SQFT | SQM           | SQFT |
| 109      | 68.83         | 741  | 32.34           | 348  | 101.17        | 1089 |
| 110      | 68.83         | 741  | 32.29           | 348  | 101.12        | 1088 |

| UNIT NO. | SUITE<br>AREA |      | BALCONY<br>AREA |      | TOTAL<br>AREA |      |
|----------|---------------|------|-----------------|------|---------------|------|
|          | SQM           | SQFT | SQM             | SQFT | SQM           | SQFT |
| 101      | 68.83         | 741  | 8.39            | 90   | 77.22         | 831  |

| UNIT NO. | SUITE<br>AREA |      | BALCONY<br>AREA |      | TOTAL<br>AREA |      |
|----------|---------------|------|-----------------|------|---------------|------|
|          | SQM           | SQFT | SQM             | SQFT | SQM           | SQFT |
| 117      | 81.15         | 873  | 7.08            | 76   | 88.23         | 950  |

| ι   | UNIT NO. |     | SUITE<br>AREA |     | BALCONY<br>AREA |     | TOTAL<br>AREA |     |
|-----|----------|-----|---------------|-----|-----------------|-----|---------------|-----|
|     |          | SQM | SQFT          | SQM | SQFT            | SQM | SQFT          |     |
| 217 | 317      |     | 73.52         | 791 | 7.08            | 76  | 80.60         | 868 |
| 415 | 515      |     | 73.53         | 791 | 7.08            | 76  | 80.61         | 868 |
|     |          |     |               |     |                 |     |               |     |

LEVEL 4

LEVEL 3

LEVEL 2

BALCONY

| ι   | UNIT NO. |     |       | SUITE<br>AREA |      | BALCONY<br>AREA |       | TOTAL<br>AREA |  |
|-----|----------|-----|-------|---------------|------|-----------------|-------|---------------|--|
|     |          |     | SQM   | SQFT          | SQM  | SQFT            | SQM   | SQFT          |  |
| 112 | 212      | 312 | 68.83 | 68.83 741     | 1.47 | 16              | 70.30 | 757           |  |
| 411 | 511      |     | 00.03 | 741           | 1.47 | 10              | 70.50 | 757           |  |

| l   | JNIT NO |     | SUITE<br>AREA |      | BALCONY<br>AREA |      | TOTAL<br>AREA |      |
|-----|---------|-----|---------------|------|-----------------|------|---------------|------|
|     |         |     | SQM           | SQFT | SQM             | SQFT | SQM           | SQFT |
| 111 |         |     | 104.24        | 1122 | 8.30            | 89   | 112.54        | 1211 |
| 211 | 311     | 410 | 104.24        | 1122 | 8.44            | 91   | 112.68        | 1213 |
| 510 |         |     | 104.24        | 1122 | 0.44            | 91   | 112.00        | 1213 |

|     | UNIT NO | ).  | SU<br>AR |      | BALCONY<br>AREA |      | TOTAL<br>AREA |      |
|-----|---------|-----|----------|------|-----------------|------|---------------|------|
|     |         |     | SQM      | SQFT | SQM             | SQFT | SQM           | SQFT |
| 113 | 213     | 313 | 104 20   | 1122 | 7 07            | 86   | 112.26        | 1208 |
| 412 | 512     |     | 7        | 1123 | 1.91            | 00   | 112.20        | 1200 |

| UNIT NO. | SU<br>AR |      | BALC<br>AR |      | TOTAL<br>AREA |      |
|----------|----------|------|------------|------|---------------|------|
|          | SQM      | SQFT | SQM        | SQFT | SQM           | SQFT |
| 108      | 104.30   | 1123 | 40.11      | 432  | 144.41        | 1554 |

LEVEL 3

LEVEL 2

| ι   | UNIT NO. |        |        | SUITE<br>AREA |      | BALCONY<br>AREA |        | TOTAL<br>AREA |  |
|-----|----------|--------|--------|---------------|------|-----------------|--------|---------------|--|
|     |          |        | SQM    | SQFT          | SQM  | SQFT            | SQM    | SQFT          |  |
| 208 | 308      | 407    | 104.29 | 1123          | 8.63 | 93              | 112.92 | 1215          |  |
| 507 |          | 104.30 | 1123   | 8.63          | 93   | 112.93          | 1215   |               |  |

| l   | UNIT NO. |     |        | SUITE<br>AREA |      | BALCONY<br>AREA |        | TOTAL<br>AREA |  |
|-----|----------|-----|--------|---------------|------|-----------------|--------|---------------|--|
|     |          |     | SQM    | SQFT          | SQM  | SQFT            | SQM    | SQF1          |  |
| 207 | 307      | 506 | 114.79 | 1235.6        | 7.97 | 86              | 122.76 | 1321.         |  |
| 406 |          |     | 114.78 | 1236          | 7.97 | 86              | 122.75 | 1321          |  |

|          | SUITE<br>AREA |      | BALCONY<br>AREA |      | TOTAL  |      |
|----------|---------------|------|-----------------|------|--------|------|
| UNIT NO. |               |      |                 |      | AREA   |      |
|          | SQM           | SQFT | SQM             | SQFT | SQM    | SQFT |
| 107      | 114.79        | 1236 | 16.08           | 173  | 130.87 | 1409 |

LEVEL 5

LEVEL 4

LEVEL 3

LEVEL 2

| ι   | UNIT NO. |     |        | SUITE<br>AREA |       | BALCONY<br>AREA |        | TOTAL<br>AREA |  |
|-----|----------|-----|--------|---------------|-------|-----------------|--------|---------------|--|
|     |          |     | SQM    | SQFT          | SQM   | SQFT            | SQM    | SQFT          |  |
| 114 | 214      | 314 | 114.68 | 1224          | 10.59 | 114             | 125.27 | 1348          |  |
| 413 | 513      |     | 114.00 | 1234          | 10.59 | 114             | 123.21 |               |  |

| ι   | UNIT NO. |     |        | SUITE<br>AREA |      | BALCONY<br>AREA |        | TOTAL<br>AREA |  |
|-----|----------|-----|--------|---------------|------|-----------------|--------|---------------|--|
|     |          |     | SQM    | SQFT          | SQM  | SQFT            | SQM    | SQFT          |  |
| 103 | 203      | 303 | 115.15 | 1220          | 7.01 | 75              | 122 16 | 1315          |  |
| 403 | 503      |     | 115.15 | 1239          | 7.01 | 75              | 122.10 |               |  |

|   | UNIT NO. |     |        | SUITE<br>AREA |      | BALCONY<br>AREA |        | TOTAL<br>AREA |      |
|---|----------|-----|--------|---------------|------|-----------------|--------|---------------|------|
|   |          |     |        | SQM           | SQFT | SQM             | SQFT   | SQM           | SQFT |
| 2 | 201      | 301 | 401    | 111.84        | 1204 | 8.39            | 90     | 120.23        | 1294 |
| į | 501      |     | 111.04 | 1204          | 0.59 | 90              | 120.23 | 1294          |      |