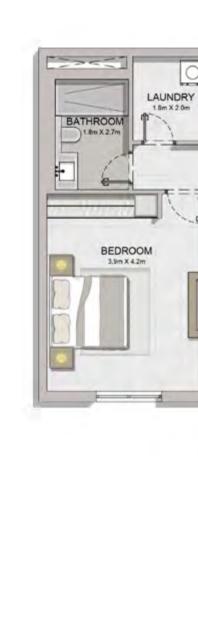

| 91   | 77.27         | 832  |









| ı   | UNIT NO. |     |       | SUITE<br>AREA |      | BALCONY<br>AREA |        | TOTAL<br>AREA |  |
|-----|----------|-----|-------|---------------|------|-----------------|--------|---------------|--|
|     |          |     | SQM   | SQFT          | SQM  | SQFT            | SQM    | SQFT          |  |
| 211 | 212      | 311 | 68.83 | 741           | 6.85 | 74              | 75.68  | 815           |  |
| 312 |          |     | 00.03 | 741           | 0.03 | /4              | 7 3.00 | 013           |  |
| 410 | 411      | 510 | 68.82 | 741           | 6.85 | 74              | 75.67  | 815           |  |
| 511 |          |     | 00.02 | 741           | 0.00 | /4              | 13.01  | 013           |  |













LEVEL 4

LEVEL 3

LEVEL 2







KITCHEN / DINING 2.4m X 3.2m

LIVING 4.2m X 4.9m

BALCONY 2.8m X 1.4m



| ι   | UNIT NO. |     | SUITE<br>AREA |     | BALCONY<br>AREA |     | TOTAL<br>AREA |     |
|-----|----------|-----|---------------|-----|-----------------|-----|---------------|-----|
|     |          | SQM | SQFT          | SQM | SQFT            | SQM | SQFT          |     |
| 210 | 310      |     | 68.83         | 741 | 4.57            | 49  | 73.40         | 790 |
| 409 | 509      |     | 68.82         | 741 | 4.57            | 49  | 73.39         | 790 |
|     |          |     |               |     |                 |     |               | H   |















| ι   | UNIT NO.             |  |       | SUITE<br>AREA |      | BALCONY<br>AREA |       | TOTAL<br>AREA |  |
|-----|----------------------|--|-------|-