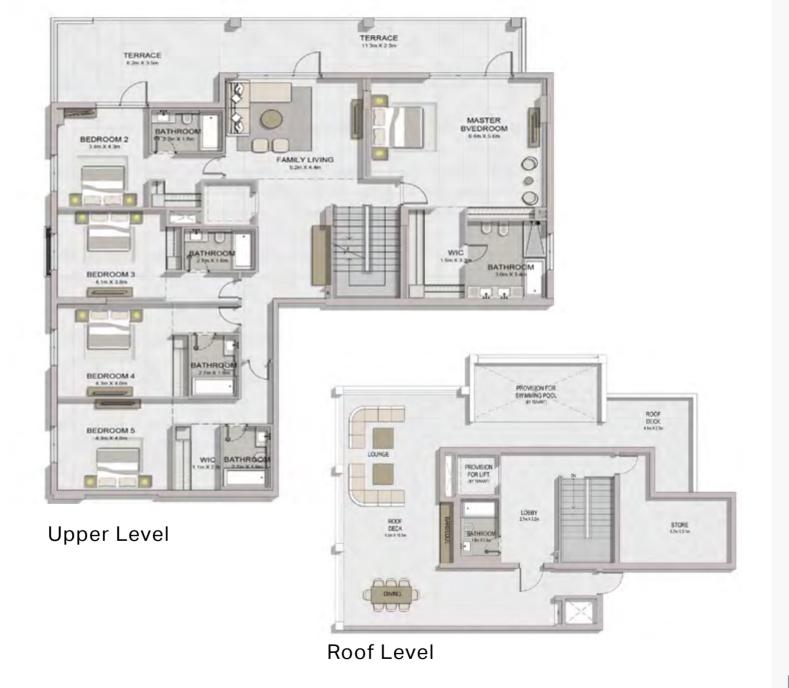

Lower Level

| UNIT NO. | SUITE<br>AREA |      | BALCONY<br>AREA |      | TOTAL<br>AREA |      |
|----------|---------------|------|-----------------|------|---------------|------|
|          | SQM           | SQFT | SQM             | SQFT | SQM           | SQFT |
| 505      | 595.54        | 6410 | 230.88          | 2485 | 826.42        | 8896 |

**Upper Level** 

| UNIT NO. | SUITE<br>AREA |      | BALC<br>AR |      | TOTAL<br>AREA |      |
|----------|---------------|------|------------|------|---------------|------|
|          | SQM           | SQFT | SQM        | SQFT | SQM           | SQFT |
| 505      | 595.54        | 6410 | 230.88     | 2485 | 826.42        | 8896 |