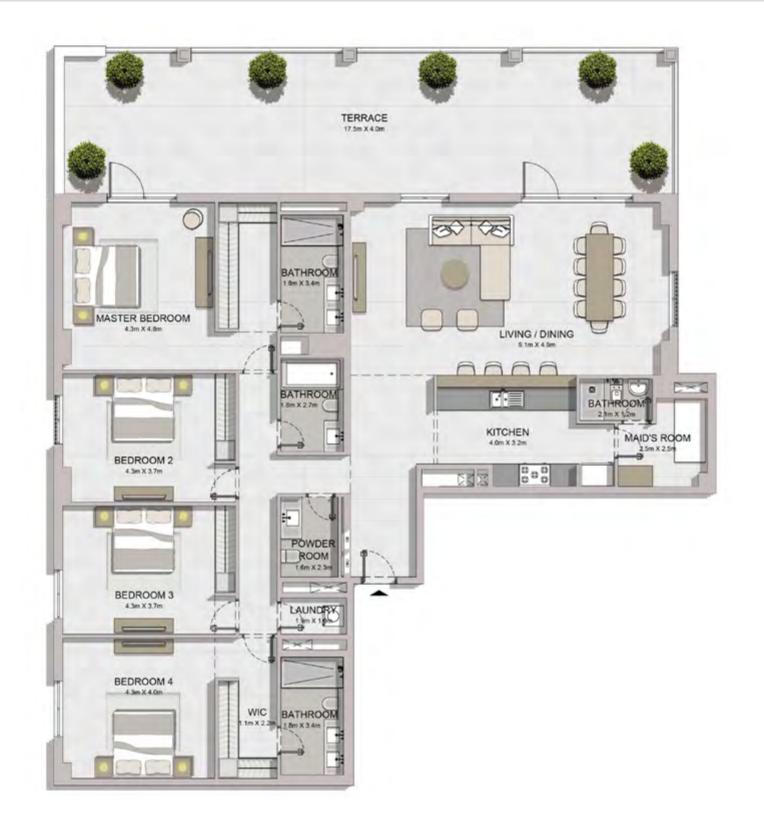

-------|-----|---------------|--------|-----------------|-------|---------------|--------|------|--|--|
| ı |          |     |               |        |                 |       |               |        |      |  |  |
| ı |          |     | SQM           | SQFT   | SQM             | SQFT  | SQM           | SQFT   |      |  |  |
|   | 217      | 317 |               | 184.40 | 1985            | 20.45 | 220           | 204.85 | 2205 |  |  |



AAAA

KITCHEN 4.0m X 3.1m

000







| UNIT NO. | SUITE<br>AREA |      | BALC<br>AR |      | TOTAL<br>AREA |      |
|----------|---------------|------|------------|------|---------------|------|
|          | SQM           | SQFT | SQM        | SQFT | SQM           | SQFT |
| 116      | 184.40        | 1985 | 42.41      | 456  | 226.81        | 2441 |









|          | SUITE  |      | BALCONY |      | TOTAL  |      |
|----------|--------|------|---------|------|--------|------|
| UNIT NO. | AR     | EA   | AREA    |      | AREA   |      |
|          | SQM    | SQFT | SQM     | SQFT | SQM    | SQFT |
| 415      | 224.27 | 2414 | 74.29   | 800  | 298.56 | 3214 |







| UNIT NO. | SUITE<br>AREA |      | BALC<br>AR |      | TOTAL<br>AREA |      |
|----------|---------------|------|------------|------|---------------|------|
|          | SQM           | SQFT | SQM        | SQFT | SQM           | SQFT |
| 404      | 228.96        | 2465 | 25.16      | 271  | 254.12        | 2735 |









| UNIT NO. | SUI<br>AR |      | BALC<br>AR |      | TOTAL<br>AREA |      |
|----------|-----------|------|------------|------|---------------|------|
|