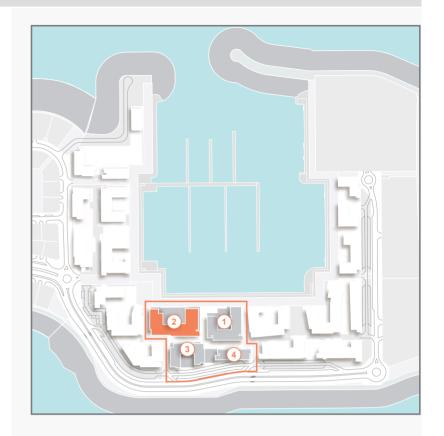

SQM             | SQFT | SQM           | SQFT |
| 111 |         |     | 104.24        | 1122 | 8.30            | 89   | 112.54        | 1211 |
| 211 | 311     | 410 | 104.24        | 1122 | 8.44            | 91   | 112.68        | 1213 |
| 510 |         |     | 104.24        | 1122 | 0.44            | 91   | 112.00        | 1213 |











|     | UNIT NO | ).  | SU<br>AR |      | BALCONY<br>AREA |      | TOTAL<br>AREA |      |
|-----|---------|-----|----------|------|-----------------|------|---------------|------|
|     |         |     | SQM      | SQFT | SQM             | SQFT | SQM           | SQFT |
| 113 | 213     | 313 | 104 20   | 1122 | 7 07            | 86   | 112.26        | 1208 |
| 412 | 512     |     | 7        | 1123 | 1.91            | 00   | 112.20        | 1200 |









| UNIT NO. | SU<br>AR |      | BALC<br>AR |      | TOTAL<br>AREA |      |
|----------|----------|------|------------|------|---------------|------|
|          | SQM      | SQFT | SQM        | SQFT | SQM           | SQFT |
| 108      | 104.30   | 1123 | 40.11      | 432  | 144.41        | 1554 |





LEVEL 3

LEVEL 2





| ι   | UNIT NO. |        |        | SUITE<br>AREA |      | BALCONY<br>AREA |        | TOTAL<br>AREA |  |
|-----|----------|--------|--------|---------------|------|-----------------|--------|---------------|--|
|     |          |        | SQM    | SQFT          | SQM  | SQFT            | SQM    | SQFT          |  |
| 208 | 308      | 407    | 104.29 | 1123          | 8.63 | 93              | 112.92 | 1215          |  |
| 507 |          | 104.30 | 1123   | 8.63