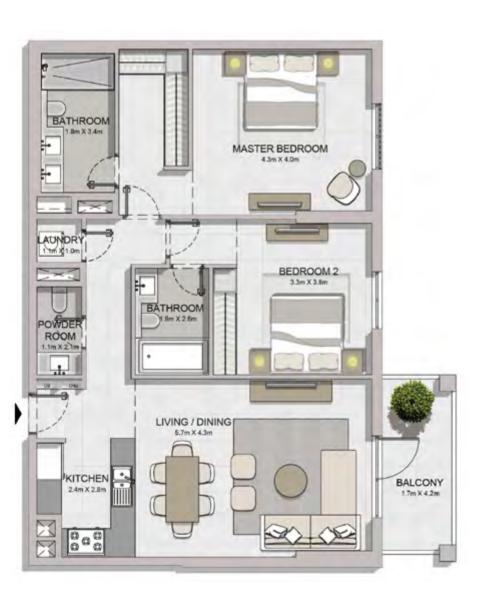

790 |
| 409 | 509      |     | 68.82         | 741 | 4.57            | 49  | 73.39         | 790 |
|     |          |     |               |     |                 |     |               | H   |















| ι   | UNIT NO.             |  |       | SUITE<br>AREA |      | BALCONY<br>AREA |       | TOTAL<br>AREA |  |
|-----|----------------------|--|-------|---------------|------|-----------------|-------|---------------|--|
|     |                      |  | SQM   | SQFT          | SQM  | SQFT            | SQM   | SQFT          |  |
| 207 | 207  307  406    506 |  | 79.27 | 853           | 4.57 | 49              | 83.84 | 902           |  |
| 506 |                      |  | 19.21 | 000           | 4.37 | 49              | 03.04 | 902           |  |





























LEVEL 3









| U   | INIT NO |     | SUITE<br>AREA |      | BALCONY<br>AREA |      | TOTAL<br>AREA |      |
|-----|---------|-----|---------------|------|-----------------|------|---------------|------|
|     |         |     | SQM           | SQFT | SQM             | SQFT | SQM           | SQFT |
| 101 | 201     | 301 | 104.41        | 1124 | 8.44            | 91   | 112.85        | 1215 |
| 401 | 501     |     | 104.41        | 1124 | 0.44            | 91   | 112.00        | 1213 |
| 102 | 202     | 302 | 104.19        | 1121 | 8.44            | 91   | 112.63        | 1212 |
| 402 | 502     |     | 104.19        | 1121 | 0.44            | 91   | 112.03        | 1212 |
| 108 |         |     | 104.32        | 1123 | 8.06            | 87   | 112.38        | 1210 |
| 208 | 308     | 407 | 104.32