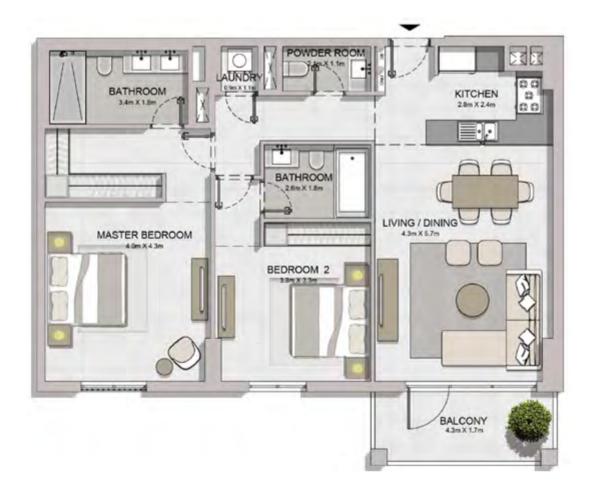

| 112.56        | 1212 |
| 218 | 318     | 416 | 104.61        | 1126 | 8.34            | 90   | 112.95        | 1216 |







| ι   | UNIT NO. |     | SUITE<br>AREA |      | BALCONY<br>AREA |      | TOTAL<br>AREA |      |
|-----|----------|-----|---------------|------|-----------------|------|---------------|------|
|     |          |     | SQM           | SQFT | SQM             | SQFT | SQM           | SQFT |
| 209 | 309      | 408 | 104.33        | 1123 | 8.34            | 90   | 112.67        | 1213 |
| 508 |          |     | 104.55        | 1123 | 0.54            | 30   | 112.07        | 1213 |
| 213 | 313      | 412 | 104.29        | 1123 | 8.34            | 90   | 112.63        | 1212 |
| 512 |          |     | 104.29        | 1123 | 0.54            | 90   | 112.03        | 1212 |













| UNIT NO. | SUITE<br>AREA |      | BALCONY<br>AREA |      | TOTAL<br>AREA |      |
|----------|---------------|------|-----------------|------|---------------|------|
|          | SQM           | SQFT | SQM             | SQFT | SQM           | SQFT |
| 109      | 104.34        | 1123 | 53.91           | 580  | 158.25        | 1703 |









| UNIT NO. | SUITE<br>AREA |      | BALC<br>AR |      | TOTAL<br>AREA |      |
|----------|---------------|------|------------|------|---------------|------|
|          | SQM           | SQFT | SQM        | SQFT | SQM           | SQFT |
| 113      | 104.29        | 1123 | 33.49      | 360  | 137.78        | 1483 |







| UNIT NO. | SUITE<br>AREA |      | BALC  | CONY | TOTAL<br>AREA |      |
|----------|---------------|------|-------|---