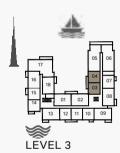

LEVEL 5

LEVEL 4

LEVEL 3

LEVEL 2

| ι   | UNIT NO. |     |        | SUITE<br>AREA |       | BALCONY<br>AREA |        | TOTAL<br>AREA |  |
|-----|----------|-----|--------|---------------|-------|-----------------|--------|---------------|--|
|     |          |     | SQM    | SQFT          | SQM   | SQFT            | SQM    | SQFT          |  |
| 114 | 214      | 314 | 114.68 | 1224          | 10.59 | 114             | 125.27 | 1348          |  |
| 413 | 513      |     | 114.00 | 1234          | 10.59 | 114             | 123.21 |               |  |