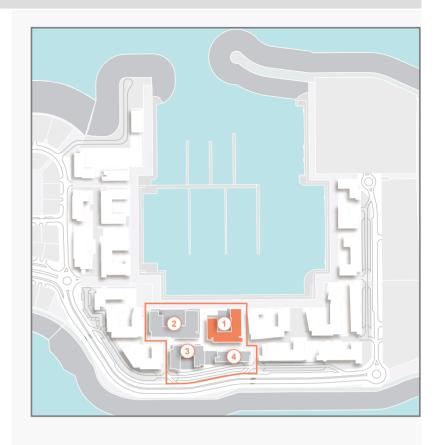

| ι   | UNIT NO. |     |       | ITE<br>EA | BALC<br>AR |      | TO <sup>*</sup> | TAL<br>EA |
|-----|----------|-----|-------|-----------|------------|------|-----------------|-----------|
|     |          |     | SQM   | SQFT      | SQM        | SQFT | SQM             | SQFT      |
| 103 | 104      | 203 |       |           |            |      |                 |           |
| 204 | 303      | 304 | 68.83 | 741       | 7.17       | 77   | 76.00           | 818       |
| 403 | 503      | 504 |       |           |            |      |                 |           |

| UNIT NO. |     |     | SUITE<br>AREA |      | BALCONY<br>AREA |      | TOTAL<br>AREA |      |
|----------|-----|-----|---------------|------|-----------------|------|---------------|------|
|          |     |     | SQM           | SQFT | SQM             | SQFT | SQM           | SQFT |
| 102      | 202 | 302 | 68.88         | 741  | 7.17            | 77   | 76.05         | 819  |
| 402      | 502 |     |               |      |                 |      | 70.00         |      |
| 104      | 204 | 304 | 69.03         | 743  | 7.08            | 76   | 76.11         | 819  |
| 209      | 210 | 309 |               |      |                 |      |               |      |
| 310      | 408 | 409 | 68.83         | 741  | 7.17            | 77   | 76.00         | 818  |
| 508      | 509 |     |               |      |                 |      |               |      |
| 504      |     |     | 69.00         | 743  | 7.08            | 76   | 76.08         | 819  |
|          |     |     |               |      |                 |      |               |      |