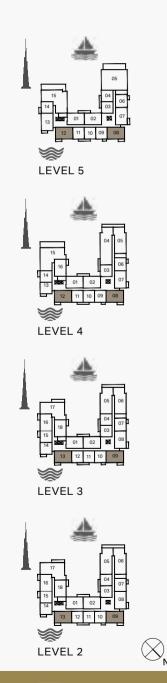

112.56        | 1212 |
| 218 | 318     | 416 | 104.61        | 1126 | 8.34            | 90   | 112.95        | 1216 |







| ι   | UNIT NO. |     | SUITE<br>AREA |      | BALCONY<br>AREA |      | TOTAL<br>AREA |      |
|-----|----------|-----|---------------|------|-----------------|------|---------------|------|
|     |          |     | SQM           | SQFT | SQM             | SQFT | SQM           | SQFT |
| 209 | 309      | 408 | 104.33        | 1123 | 8.34            | 90   | 112.67        | 1213 |
| 508 |          |     | 104.55        | 1123 | 0.54            | 30   | 112.07        | 1213 |
| 213 | 313      | 412 | 104.29        | 1123 | 8.34            | 90   | 112.63        | 1212 |
| 512 |          |     | 104.29        | 1123 | 0.54            | 90   | 112.03        | 1212 |













| UNIT NO. | SUITE<br>AREA |      | BALCONY<br>AREA |      | TOTAL<br>AREA |      |
|----------|---------------|------|-----------------|------|---------------|------|
|          | SQM           | SQFT | SQM             | SQFT | SQM           | SQFT |
| 109      | 104.34        | 1123 | 53.91           | 580  | 158.25        | 1703 |









| UNIT NO. | SUITE<br>AREA |      | BALC<br>AR |      | TOTAL<br>AREA |      |
|----------|---------------|------|------------|------|---------------|------|
|          | SQM           | SQFT | SQM        | SQFT | SQM           | SQFT |
| 113      | 104.29        | 1123 | 33.49      | 360  | 137.78        | 1483 |







| UNIT NO. | SUITE<br>AREA |      | BALC  | CONY | TOTAL<br>AREA |      |
|----------|---------------|------|-------|-----