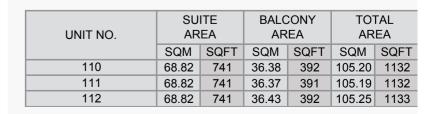

| UNIT NO. | SUITE<br>AREA |      | BALCONY<br>AREA |      | TOTAL<br>AREA |      |
|----------|---------------|------|-----------------|------|---------------|------|
|          | SQM           | SQFT | SQM             | SQFT | SQM           | SQFT |
| 109      | 68.83         | 741  | 32.34           | 348  | 101.17        | 1089 |
| 110      | 68.83         | 741  | 32.29           | 348  | 101.12        | 1088 |