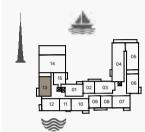

---|--------|---------------|------|-----------------|--------|---------------|--|
|     |          |     | SQM    | SQFT          | SQM  | SQFT            | SQM    | SQF1          |  |
| 207 | 307      | 506 | 114.79 | 1235.6        | 7.97 | 86              | 122.76 | 1321.         |  |
| 406 |          |     | 114.78 | 1236          | 7.97 | 86              | 122.75 | 1321          |  |







|          | SUITE<br>AREA |      | BALCONY<br>AREA |      | TOTAL  |      |
|----------|---------------|------|-----------------|------|--------|------|
| UNIT NO. |               |      |                 |      | AREA   |      |
|          | SQM           | SQFT | SQM             | SQFT | SQM    | SQFT |
| 107      | 114.79        | 1236 | 16.08           | 173  | 130.87 | 1409 |







LEVEL 5



LEVEL 4



LEVEL 3



LEVEL 2







| ι   | UNIT NO. |     |        | SUITE<br>AREA |       | BALCONY<br>AREA |        | TOTAL<br>AREA |  |
|-----|----------|-----|--------|---------------|-------|-----------------|--------|---------------|--|
|     |          |     | SQM    | SQFT          | SQM   | SQFT            | SQM    | SQFT          |  |
| 114 | 214      | 314 | 114.68 | 1224          | 10.59 | 114             | 125.27 | 1348          |  |
| 413 | 513      |     | 114.00 | 1234          | 10.59 | 114             | 123.21 |               |  |

















| ι   | UNIT NO. |     |        | SUITE<br>AREA |      | BALCONY<br>AREA |        | TOTAL<br>AREA |  |
|-----|----------|-----|--------|---------------|------|-----------------|--------|---------------|--|
|     |          |