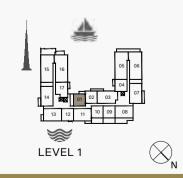

09 | 68.83         | 741  | 7.17            | 77   | 76.00         | 818  |
| 508      | 509 |     |               |      |                 |      |               |      |
| 504      |     |     | 69.00         | 743  | 7.08            | 76   | 76.08         | 819  |
|          |     |     |               |      |                 |      |               |      |







| UNIT NO. | SUITE<br>AREA |      | BALCONY<br>AREA |      | TOTAL<br>AREA |      |
|----------|---------------|------|-----------------|------|---------------|------|
|          | SQM           | SQFT | SQM             | SQFT | SQM           | SQFT |
| 109      | 68.83         | 741  | 32.34           | 348  | 101.17        | 1089 |
| 110      | 68.83         | 741  | 32.29           | 348  | 101.12        | 1088 |











| UNIT NO. | SUITE<br>AREA |      | BALCONY<br>AREA |      | TOTAL<br>AREA |      |
|----------|---------------|------|-----------------|------|---------------|------|
|          | SQM           | SQFT | SQM             | SQFT | SQM           | SQFT |
| 101      | 68.83         | 741  | 8.39            | 90   | 77.22         | 831  |









| UNIT NO. | SUITE<br>AREA |      | BALCONY<br>AREA |      | TOTAL<br>AREA |      |
|----------|---------------|------|-----------------|------|---------------|------|
|          | SQM           | SQFT | SQM             | SQFT | SQM           | SQFT |
| 117      | 81.15         | 873  | 7.08            | 76   | 88.23         | 950  |









| ι   | UNIT NO. |     | SUITE<br>AREA |     | BALCONY<br>AREA |     | TOTAL<br>AREA |     |
|-----|--------