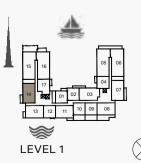

--|-----------------|--------|---------------|--|
|     |          |     | SQM    | SQFT          | SQM  | SQFT            | SQM    | SQF1          |  |
| 207 | 307      | 506 | 114.79 | 1235.6        | 7.97 | 86              | 122.76 | 1321.         |  |
| 406 |          |     | 114.78 | 1236          | 7.97 | 86              | 122.75 | 1321          |  |







|          | SUITE<br>AREA |      | BALCONY<br>AREA |      | TOTAL  |      |
|----------|---------------|------|-----------------|------|--------|------|
| UNIT NO. |               |      |                 |      | AREA   |      |
|          | SQM           | SQFT | SQM             | SQFT | SQM    | SQFT |
| 107      | 114.79        | 1236 | 16.08           | 173  | 130.87 | 1409 |







LEVEL 5



LEVEL 4



LEVEL 3



LEVEL 2







| ι   | UNIT NO. |     |        | SUITE<br>AREA |       | BALCONY<br>AREA |        | TOTAL<br>AREA |  |
|-----|----------|-----|--------|---------------|-------|-----------------|--------|---------------|--|
|     |          |     | SQM    | SQFT          | SQM   | SQFT            | SQM    | SQFT          |  |
| 114 | 214      | 314 | 114.68 | 1224          | 10.59 | 114             | 125.27 | 1348          |  |
| 413 | 513      |     | 114.00 | 1234          | 10.59 | 114             | 123.21 |               |  |

















| ι   | UNIT NO. |     |        | SUITE<br>AREA |      | BALCONY<br>AREA |        | TOTAL<br>AREA |  |
|-----|----------|-----|--------|---------------|------|-----------------|--------|---------------|--|
|     |          |     | SQM    | SQFT          | S