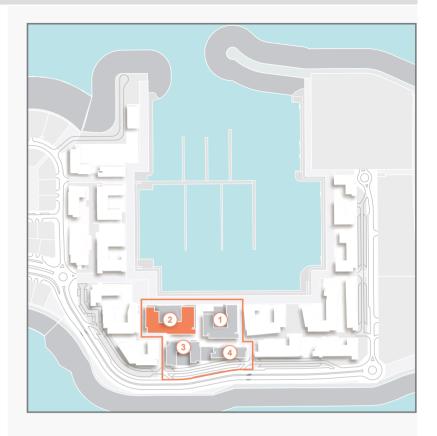

| 218  | 186.09        | 2003 |









| UNIT NO. |     | SUITE<br>AREA |        | BALC<br>AR |       | TOTAL<br>AREA |        |      |
|----------|-----|---------------|--------|------------|-------|---------------|--------|------|
|          |     |               | SQM    | SQFT       | SQM   | SQFT          | SQM    | SQFT |
| 215      | 315 |               | 165.82 | 1785       | 21.55 | 232           | 187.37 | 2017 |



LEVEL 3

LEVEL 2





| UNIT NO. | SUITE<br>AREA |      | BALC<br>AR |      | TOTAL<br>AREA |      |
|----------|---------------|------|------------|------|---------------|------|
|          | SQM           | SQFT | SQM        | SQFT | SQM           | SQFT |
| 115      | 165.82        | 1785 | 43.47      | 468  | 209.29        | 2253 |







BALCONY 6.9m X 2.1m



|  | UNIT NO. |     | SUITE<br>AREA |        | BALCONY<br>AREA |       | TOTAL<br>AREA |        |      |
|--|----------|-----|---------------|--------|-----------------|-------|---------------|--------|------|
|  |          |     | SQM           | SQFT   | SQM             | SQFT  | SQM           | SQFT   |      |
|  | 216      | 316 |               | 165.42 | 1781            | 16.10 | 173           | 181.52 | 1954 |



LEVEL 3

LEVEL 2

LAUNDRY 1.1m X 2.2m





| UNIT NO. | SUITE<br>AREA |      | BALCONY<br>AREA |      | TOTAL<br>AREA |      |
|----------|---------------|------|-----------------|------|---------------|------|
|          | SQM           | SQFT | SQM             | SQFT | SQM           | SQFT |
| 116      | 165.42        | 1781 | 17.26           | 186  | 182.68        | 196