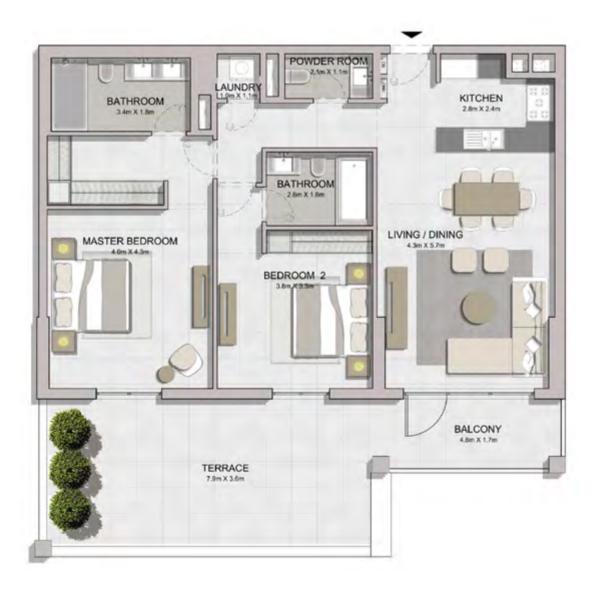

| SQM             | SQFT | SQM           | SQFT |
| 111 |         |     | 104.24        | 1122 | 8.30            | 89   | 112.54        | 1211 |
| 211 | 311     | 410 | 104.24        | 1122 | 8.44            | 91   | 112.68        | 1213 |
| 510 |         |     | 104.24        | 1122 | 0.44            | 91   | 112.00        | 1213 |











|     | UNIT NO | ).  | SU<br>AR |      | BALCONY<br>AREA |      | TOTAL<br>AREA |      |
|-----|---------|-----|----------|------|-----------------|------|---------------|------|
|     |         |     | SQM      | SQFT | SQM             | SQFT | SQM           | SQFT |
| 113 | 213     | 313 | 104 20   | 1122 | 7 07            | 86   | 112.26        | 1208 |
| 412 | 512     |     | 7        | 1123 | 1.91            | 00   | 112.20        | 1200 |









| UNIT NO. | SU<br>AR |      | BALC<br>AR |      | TOTAL<br>AREA |      |
|----------|----------|------|------------|------|---------------|------|
|          | SQM      | SQFT | SQM        | SQFT | SQM           | SQFT |
| 108      | 104.30   | 1123 | 40.11      | 432  | 144.41        | 1554 |





LEVEL 3

LEVEL 2





| ι   | UNIT NO. |        |        | SUITE<br>AREA |      | BALCONY<br>AREA |        | TOTAL<br>AREA |  |
|-----|----------|--------|--------|---------------|------|-----------------|--------|---------------|--|
|     |          |        | SQM    | SQFT          | SQM  | SQFT            | SQM    | SQFT          |  |
| 208 | 308      | 407    | 104.29 | 1123          | 8.63 | 93              | 112.92 | 1215          |  |
| 507 |          | 104.30 | 1123   | 8.63