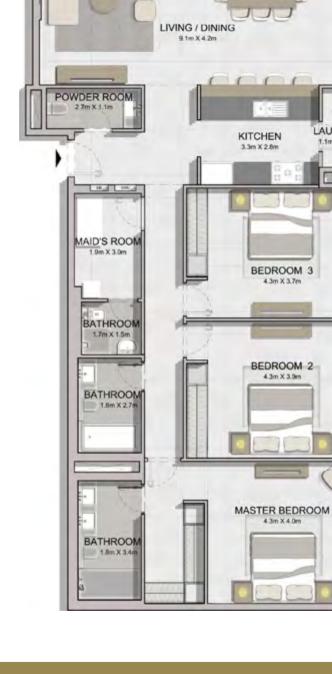

| 1785 | 20.27           | 218  | 186.09        | 2003 |









| UNIT NO. |     | SUITE<br>AREA |        | BALC<br>AR |       | TOTAL<br>AREA |        |      |
|----------|-----|---------------|--------|------------|-------|---------------|--------|------|
|          |     |               | SQM    | SQFT       | SQM   | SQFT          | SQM    | SQFT |
| 215      | 315 |               | 165.82 | 1785       | 21.55 | 232           | 187.37 | 2017 |



LEVEL 3

LEVEL 2





| UNIT NO. | SUITE<br>AREA |      | BALC<br>AR |      | TOTAL<br>AREA |      |
|----------|---------------|------|------------|------|---------------|------|
|          | SQM           | SQFT | SQM        | SQFT | SQM           | SQFT |
| 115      | 165.82        | 1785 | 43.47      | 468  | 209.29        | 2253 |







BALCONY 6.9m X 2.1m



|  | UNIT NO. |     | SUITE<br>AREA |        | BALCONY<br>AREA |       | TOTAL<br>AREA |        |      |
|--|----------|-----|---------------|--------|-----------------|-------|---------------|--------|------|
|  |          |     | SQM           | SQFT   | SQM             | SQFT  | SQM           | SQFT   |      |
|  | 216      | 316 |               | 165.42 | 1781            | 16.10 | 173           | 181.52 | 1954 |



LEVEL 3

LEVEL 2

LAUNDRY 1.1m X 2.2m





| UNIT NO. | SUITE<br>AREA |      | BALCONY<br>AREA |      | TOTAL<br>AREA |      |
|----------|---------------|------|-----------------|------|---------------|------|
|          | SQM           | SQFT | SQM             | SQFT | SQM           | SQFT |
| 116      | 165.42        | 1781 | 17.26           | 186