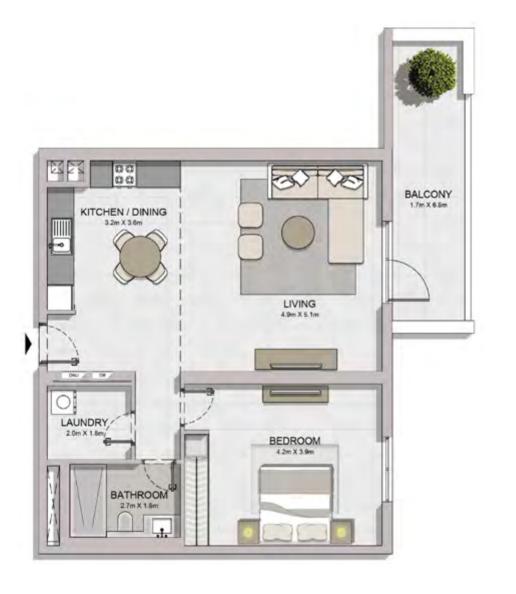

4.57            | 49  | 73.40         | 790 |
| 409 | 509      |     | 68.82         | 741 | 4.57            | 49  | 73.39         | 790 |
|     |          |     |               |     |                 |     |               | H   |















| ι   | UNIT NO.             |  |       | SUITE<br>AREA |      | BALCONY<br>AREA |       | TOTAL<br>AREA |  |
|-----|----------------------|--|-------|---------------|------|-----------------|-------|---------------|--|
|     |                      |  | SQM   | SQFT          | SQM  | SQFT            | SQM   | SQFT          |  |
| 207 | 207  307  406    506 |  | 79.27 | 853           | 4.57 | 49              | 83.84 | 902           |  |
| 506 |                      |  | 19.21 | 000           | 4.37 | 49              | 03.04 | 902           |  |





























LEVEL 3









| U   | INIT NO |     | SUITE<br>AREA |      | BALCONY<br>AREA |      | TOTAL<br>AREA |      |
|-----|---------|-----|---------------|------|-----------------|------|---------------|------|
|     |         |     | SQM           | SQFT | SQM             | SQFT | SQM           | SQFT |
| 101 | 201     | 301 | 104.41        | 1124 | 8.44            | 91   | 112.85        | 1215 |
| 401 | 501     |     | 104.41        | 1124 | 0.44            | 91   | 112.00        | 1213 |
| 102 | 202     | 302 | 104.19        | 1121 | 8.44            | 91   | 112.63        | 1212 |
| 402 | 502     |     | 104.19        | 1121 | 0.44            | 91   | 112.03        | 1212 |
| 108 |         |     | 104.32        | 1123 | 8.06            | 87   | 112.38        | 1210