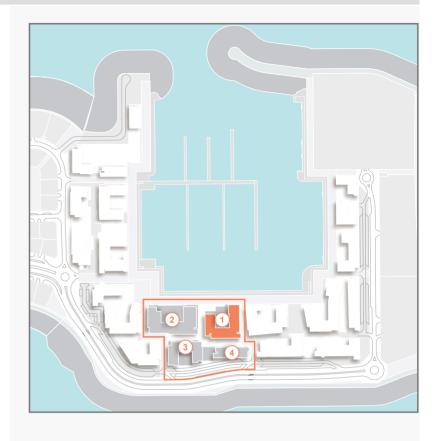

LEVEL 4

LEVEL 3

LEVEL 2

KITCHEN / DINING 2.4m X 3.2m

LIVING 4.2m X 4.9m

BALCONY 2.8m X 1.4m

| ι   | UNIT NO. |     | SUITE<br>AREA |     | BALCONY<br>AREA |     | TOTAL<br>AREA |     |
|-----|----------|-----|---------------|-----|-----------------|-----|---------------|-----|
|     |          | SQM | SQFT          | SQM | SQFT            | SQM | SQFT          |     |
| 210 | 310      |     | 68.83         | 741 | 4.57            | 49  | 73.40         | 790 |
| 409 | 509      |     | 68.82         | 741 | 4.57            | 49  | 73.39         | 790 |
|     |          |     |               |     |                 |     |               | H   |

LEVEL 4

LEVEL 3

LEVEL 2

BALCONY

| ι   | UNIT NO. |     |       | SUITE<br>AREA |      | BALCONY<br>AREA |       | TOTAL<br>AREA |  |
|-----|----------|-----|-------|---------------|------|-----------------|-------|---------------|--|
|     |          |     | SQM   | SQFT          | SQM  | SQFT            | SQM   | SQFT          |  |
| 112 | 212      | 312 | 68.83 | 68.83 741     | 1.47 | 16              | 70.30 | 757           |  |
| 411 | 511      |     | 00.03 | 741           | 1.47 | 10              | 70.50 | 757           |  |

LEVEL 5

LEVEL 4

LEVEL 3

LEVEL 2

| ι   | UNIT NO. |     |        | SUITE<br>AREA |       | BALCONY<br>AREA |        | TOTAL<br>AREA |  |
|-----|----------|-----|--------|---------------|-------|-----------------|--------|---------------|--|
|     |          |     | SQM    | SQFT          | SQM   | SQFT            | SQM    | SQFT          |  |
| 114 | 214      | 314 | 114.68 | 1224          | 10.59 | 114             | 125.27 | 1348          |  |
| 413 | 513      |     | 114.00 | 1234          | 10.59 | 114             | 123.21 |               |  |