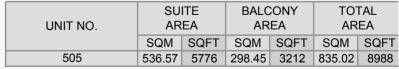

| UNIT NO. | SUITE<br>AREA |      | BALCONY<br>AREA |      | TOTAL<br>AREA |      |
|----------|---------------|------|-----------------|------|---------------|------|
|          | SQM           | SQFT | SQM             | SQFT | SQM           | SQFT |
| 505      | 536.57        | 5776 | 298.45          | 3212 | 835.02        | 8988 |