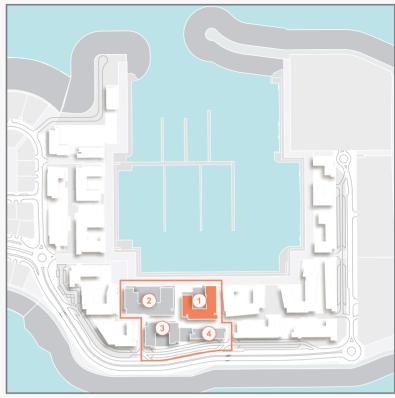

| ι   | UNIT NO. |     |       | ITE<br>EA | BALC<br>AR |      | TO <sup>*</sup> | TAL<br>EA |
|-----|----------|-----|-------|-----------|------------|------|-----------------|-----------|
|     |          |     | SQM   | SQFT      | SQM        | SQFT | SQM             | SQFT      |
| 103 | 104      | 203 |       |           |            |      |                 |           |
| 204 | 303      | 304 | 68.83 | 741       | 7.17       | 77   | 76.00           | 818       |
| 403 | 503      | 504 |       |           |            |      |                 |           |

| UNIT | NO. |       | SUITE<br>AREA |      | CONY | TOTAL<br>AREA |      |
|------|-----|-------|---------------|------|------|---------------|------|
|      |     | SQM   | SQFT          | SQM  | SQFT | SQM           | SQFT |
| 117  |     | 68.83 | 741           | 8.34 | 90   | 77.17         | 831  |
| 215  | 315 | 68.85 | 741           | 8.44 | 91   | 77.29         | 832  |
| 414  |     | 68.84 | 741           | 8.44 | 91   | 77.28         | 832  |
| 514  |     | 68.83 | 741           | 8.44 | 91   | 77.27         | 832  |

| ı   | UNIT NO. |     |       | SUITE<br>AREA |      | BALCONY<br>AREA |        | TOTAL<br>AREA |  |
|-----|----------|-----|-------|---------------|------|-----------------|--------|---------------|--|
|     |          |     | SQM   | SQFT          | SQM  | SQFT            | SQM    | SQFT          |  |
| 211 | 212      | 311 | 68.83 | 741           | 6.85 | 74              | 75.68  | 815           |  |
| 312 |          |     | 00.03 | 741           | 0.03 | /4              | 7 3.00 | 013           |  |
| 410 | 411      | 510 | 68.82 | 741           | 6.85 | 74              | 75.67  | 815           |  |
| 511 |          |     | 00.02 | 741           | 0.00 | /4              | 13.01  | 013           |  |

LEVEL 4

LEVEL 3

LEVEL 2

KITCHEN / DINING 2.4m X 3.2m

LIVING 4.2m X 4.9m

BALCONY 2.8m X 1.4m

| ι   | UNIT NO. |     | SUITE<br>AREA |     | BALCONY<br>AREA |     | TOTAL<br>AREA |     |
|-----|----------|-----|---------------|-----|-----------------|-----|---------------|-----|
|     |          | SQM | SQFT          | SQM | SQFT            | SQM | SQFT          |     |
| 210 | 310      |     | 68.83         | 741 | 4.57            | 49  | 73.40         | 790 |
| 409 | 509      |     | 68.82         | 741 | 4.57            | 49  | 73.39         | 790 |
|     |          |     |               |     |                 |     |               | H   |

| ι   | UNIT NO.             |  |       | SUITE<br>AREA |      | BALCONY<br>AREA |       | TOTAL<br>AREA |  |
|-----|----------------------|--|-------|---------------|------|-----------------|-------|---------------|--|
|     |                      |  | SQM   | SQFT          | SQM  | SQFT            | SQM   | SQFT          |  |
| 207 | 207  307  406    506 |  | 79.27 | 853           | 4.57 | 49              | 83.84 | 902           |  |
| 506 |                      |  | 19.21 | 000           | 4.37 | 49              | 03.04 | 902           |  |

LEVEL 3

| U   | INIT NO |     | SUITE<br>AREA |      | BALCONY<br>AREA |      | TOTAL<br>AREA |      |
|-----|---------|-----|---------------|------|-----------------|------|---------------|------|
|     |         |     | SQM           | SQFT | SQM             | SQFT | SQM           | SQFT |
| 101 | 201     | 301 | 104.41        | 1124 | 8.44            | 91   | 112.85        | 1215 |
| 401 | 501     |     | 104.41        | 1124 | 0.44            | 91   | 112.00        | 1213 |
| 102 | 202     | 302 | 104.19        | 1121 | 8.44            | 91   | 112.63        | 1212 |
| 402 | 502     |     | 104.19        | 1121 | 0.44            | 91   | 112.03        | 1212 |
| 108 |         |     | 104.32        | 1123 | 8.06            | 87   | 112.38        | 1210 |
| 208 | 308     | 407 | 104.32        | 1123 | 8.34            | 90   | 112.66        | 1213 |
| 507 |         |     | 104.32        | 1123 | 0.54            | 90   | 112.00        | 1213 |
| 216 | 316     |     | 104.21        | 1122 | 8.35            | 90   | 112.56        | 1212 |
| 218 | 318     | 416 | 104.61        | 1126 | 8.34            | 90   | 112.95        | 1216 |

| ι   | UNIT NO. |     | SUITE<br>AREA |      | BALCONY<br>AREA |      | TOTAL<br>AREA |      |
|-----|----------|-----|---------------|------|-----------------|------|---------------|------|
|     |          |     | SQM           | SQFT | SQM             | SQFT | SQM           | SQFT |
| 209 | 309      | 408 | 104.33        | 1123 | 8.34            | 90   | 112.67        | 1213 |
| 508 |          |     | 104.55        | 1123 | 0.54            | 30   | 112.07        | 1213 |
| 213 | 313      | 412 | 104.29        | 1123 | 8.34            | 90   | 112.63        | 1212 |
| 512 |          |     | 104.29        | 1123 | 0.54            | 90   | 112.03        | 1212 |