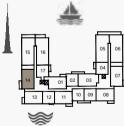

------|------|-----------------|--------|---------------|--|
|     |          |     | SQM    | SQFT          | SQM  | SQFT            | SQM    | SQF1          |  |
| 207 | 307      | 506 | 114.79 | 1235.6        | 7.97 | 86              | 122.76 | 1321.         |  |
| 406 |          |     | 114.78 | 1236          | 7.97 | 86              | 122.75 | 1321          |  |







|          | SUITE<br>AREA |      | BALCONY<br>AREA |      | TOTAL  |      |
|----------|---------------|------|-----------------|------|--------|------|
| UNIT NO. |               |      |                 |      | AREA   |      |
|          | SQM           | SQFT | SQM             | SQFT | SQM    | SQFT |
| 107      | 114.79        | 1236 | 16.08           | 173  | 130.87 | 1409 |







LEVEL 5



LEVEL 4



LEVEL 3



LEVEL 2







| ι   | UNIT NO. |     |        | SUITE<br>AREA |       | BALCONY<br>AREA |        | TOTAL<br>AREA |  |
|-----|----------|-----|--------|---------------|-------|-----------------|--------|---------------|--|
|     |          |     | SQM    | SQFT          | SQM   | SQFT            | SQM    | SQFT          |  |
| 114 | 214      | 314 | 114.68 | 1224          | 10.59 | 114             | 125.27 | 1348          |  |
| 413 | 513      |     | 114.00 | 1234          | 10.59 | 114             | 123.21 |               |  |

















| ι   | UNIT NO. |     |        | SUITE<br>AREA |      | BALCONY<br>AREA |        | TOTAL<br>AREA |  |
|-----|----------|-----|--------|---------------|------|-----------------|--------|---------------|--|
|     |          |     | SQM    | SQFT