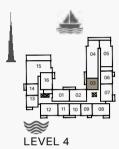

LEVEL 5

LEVEL 4

LEVEL 3

LEVEL 2

| ι   | UNIT NO. |     |        | SUITE<br>AREA |       | BALCONY<br>AREA |        | TOTAL<br>AREA |  |
|-----|----------|-----|--------|---------------|-------|-----------------|--------|---------------|--|
|     |          |     | SQM    | SQFT          | SQM   | SQFT            | SQM    | SQFT          |  |
| 114 | 214      | 314 | 114.68 | 1224          | 10.59 | 114             | 125.27 | 1348          |  |
| 413 | 513      |     | 114.00 | 1234          | 10.59 | 114             | 123.21 |               |  |