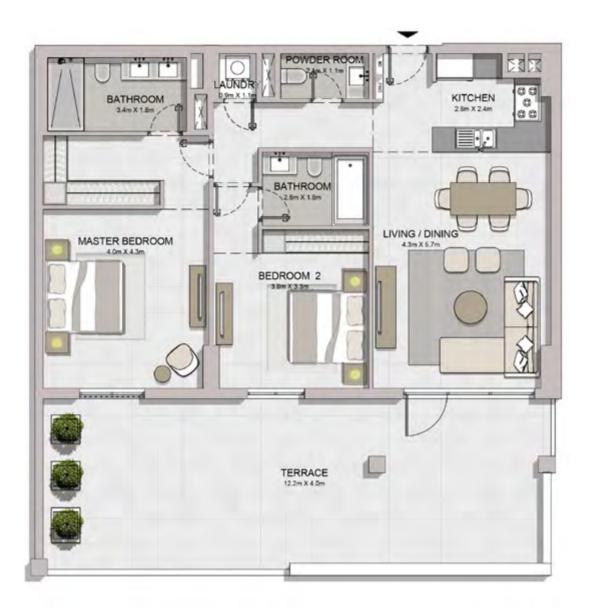

56        | 1212 |
| 218 | 318     | 416 | 104.61        | 1126 | 8.34            | 90   | 112.95        | 1216 |







| ι   | UNIT NO. |     | SUITE<br>AREA |      | BALCONY<br>AREA |      | TOTAL<br>AREA |      |
|-----|----------|-----|---------------|------|-----------------|------|---------------|------|
|     |          |     | SQM           | SQFT | SQM             | SQFT | SQM           | SQFT |
| 209 | 309      | 408 | 104.33        | 1123 | 8.34            | 90   | 112.67        | 1213 |
| 508 |          |     | 104.55        | 1123 | 0.54            | 30   | 112.07        | 1213 |
| 213 | 313      | 412 | 104.29        | 1123 | 8.34            | 90   | 112.63        | 1212 |
| 512 |          |     | 104.29        | 1123 | 0.54            | 90   | 112.03        | 1212 |













| UNIT NO. | SUITE<br>AREA |      | BALCONY<br>AREA |      | TOTAL<br>AREA |      |
|----------|---------------|------|-----------------|------|---------------|------|
|          | SQM           | SQFT | SQM             | SQFT | SQM           | SQFT |
| 109      | 104.34        | 1123 | 53.91           | 580  | 158.25        | 1703 |









| UNIT NO. | SUITE<br>AREA |      | BALC<br>AR |      | TOTAL<br>AREA |      |
|----------|---------------|------|------------|------|---------------|------|
|          | SQM           | SQFT | SQM        | SQFT | SQM           | SQFT |
| 113      | 104.29        | 1123 | 33.49      | 360  | 137.78        | 1483 |







| UNIT NO. | SUITE<br>AREA |      | BALC  | CONY | TOTAL<br>AREA |      |
|----------|---------------|------|-------|------|--