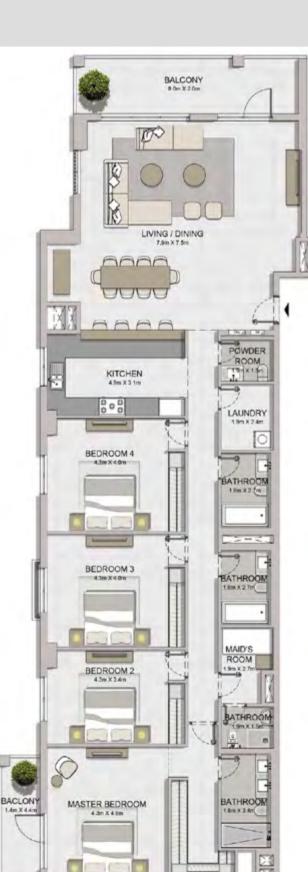

LEVEL 5

LEVEL 4

LEVEL 3

LEVEL 2

| ι   | UNIT NO. |     |        | SUITE<br>AREA |       | BALCONY<br>AREA |        | TOTAL<br>AREA |  |
|-----|----------|-----|--------|---------------|-------|-----------------|--------|---------------|--|
|     |          |     | SQM    | SQFT          | SQM   | SQFT            | SQM    | SQFT          |  |
| 114 | 214      | 314 | 114.68 | 1224          | 10.59 | 114             | 125.27 | 1348          |  |
| 413 | 513      |     | 114.00 | 1234          | 10.59 | 114             | 123.21 |               |  |