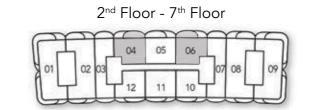

Total Living Area 3531.96 sq.ft

2<sup>nd</sup> Floor - 7<sup>th</sup> Floor

2<sup>nd</sup> Floor - 7<sup>th</sup> Floor