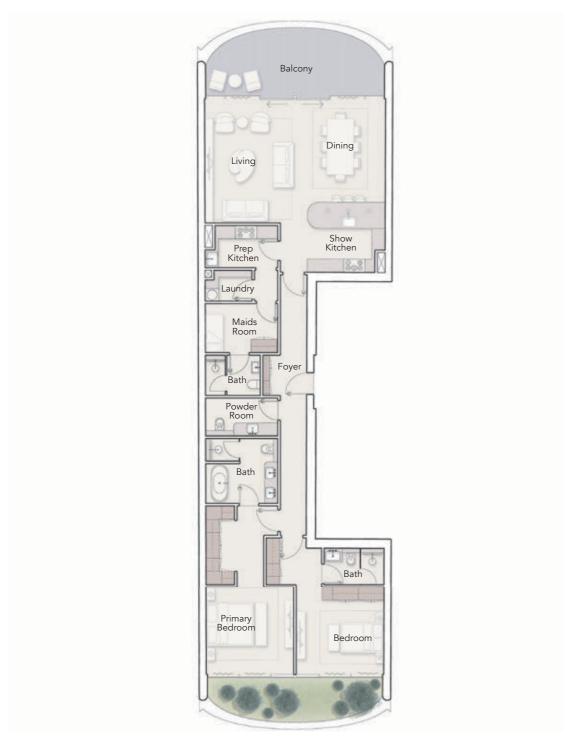

# 3 BEDROOM DUAL ASPECT CORNER UNIT

Internal Living AreaOutdoor Living AreaTotal Living Area2841.02 sq.ft392.56 sq.ft3233.58 sq.ft

Internal Living AreaOutdoor Living Area2634.46 sq.ft897.49 sq.ft

0

Balcony

Total Living Area 3531.96 sq.ft

2<sup>nd</sup> Floor - 7<sup>th</sup> Floor

2<sup>nd</sup> Floor - 7<sup>th</sup> Floor