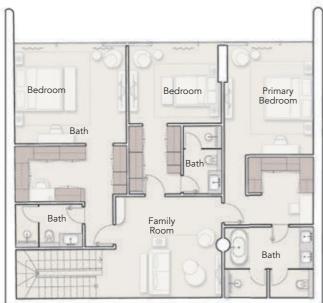

### 4 BEDROOM DUAL ASPECT

Bath Room Bath

| Internal Living Area | Outdoor Living Area | Total Living Area |
|----------------------|---------------------|-------------------|
| 3325.94 sq.ft        | 1443.98 sq.ft       | 4769.91 sq.ft     |

Bath

Bedroom

| Internal Living Area | Outdoor Living Area | Total Living Area |
|----------------------|---------------------|-------------------|
| 3909.45 sq.ft        | 2230.28 sq.ft       | 6139.73 sq.ft     |