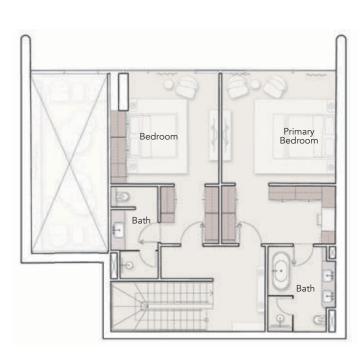

### 2 BEDROOM DUPLEX

Internal Living AreaOutdoor Living AreaTotal Living Area1879.27 sq.ft238.96 sq.ft2118.23 sq.ft

Internal Living AreaOutdoor Living AreaTotal Living Area2770.41 sq.ft1443.44 sq.ft4213.85 sq.ft