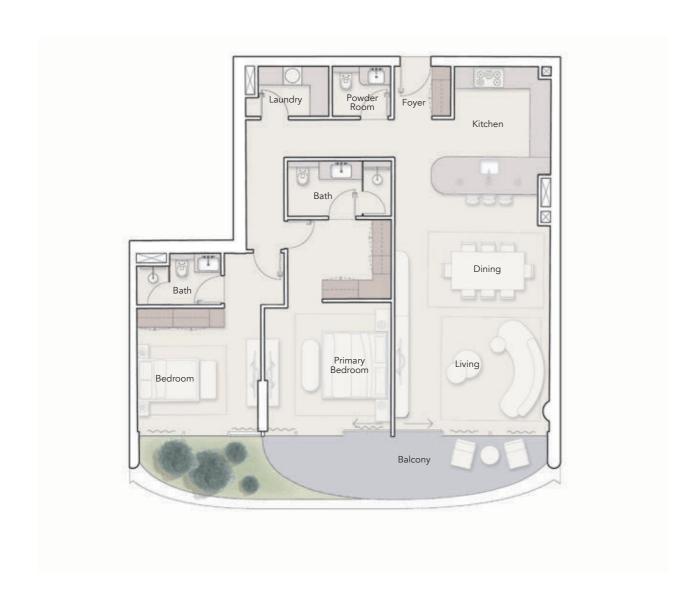

### 3 BEDROOM DUAL ASPECT

# 3 BEDROOM DUAL ASPECT CORNER UNIT

Internal Living AreaOutdoor Living AreaTotal Living Area2841.02 sq.ft392.56 sq.ft3233.58 sq.ft

Internal Living AreaOutdoor Living Area2634.46 sq.ft897.49 sq.ft

0

Balcony

Total Living Area 3531.96 sq.ft

2<sup>nd</sup> Floor - 7<sup>th</sup> Floor

2<sup>nd</sup> Floor - 7<sup>th</sup> Floor