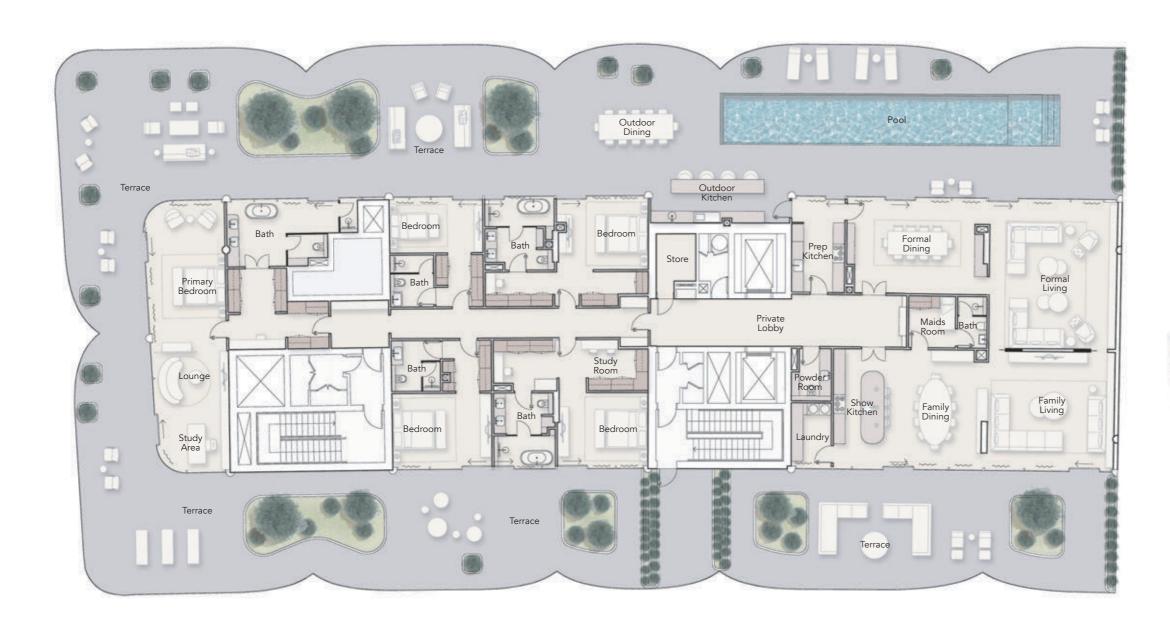

Internal Living AreaOutdoor Living AreaTotal Living Area4207.29 sq.ft5710.03 sq.ft9917.32 sq.ft

Internal Living AreaOutdoor Living AreaTotal Living Area9917.32 sq.ft1852.79 sq.ft11770.11 sq.ft

| Internal Living Area | Outdoor Living Area | Total Living Area |
|----------------------|---------------------|-------------------|
| 5952.97 sq.ft        | 8083.90 sq.ft       | 14036.88 sq.ft    |