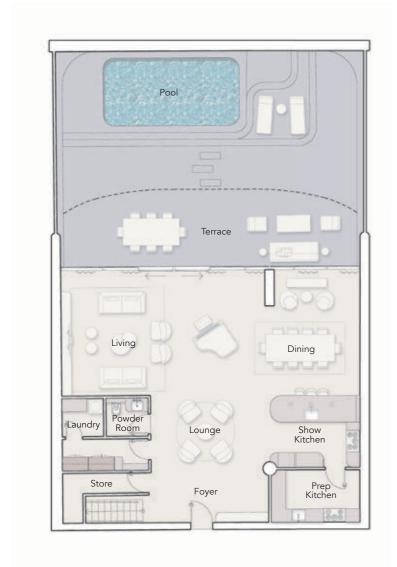

## 4 BEDROOM DUPLEX CORNER UNIT

Dining Living

Show Kitchen
Room

Frep Kitchen

Terrace

Lounge Foyer

Maids Room

Bath