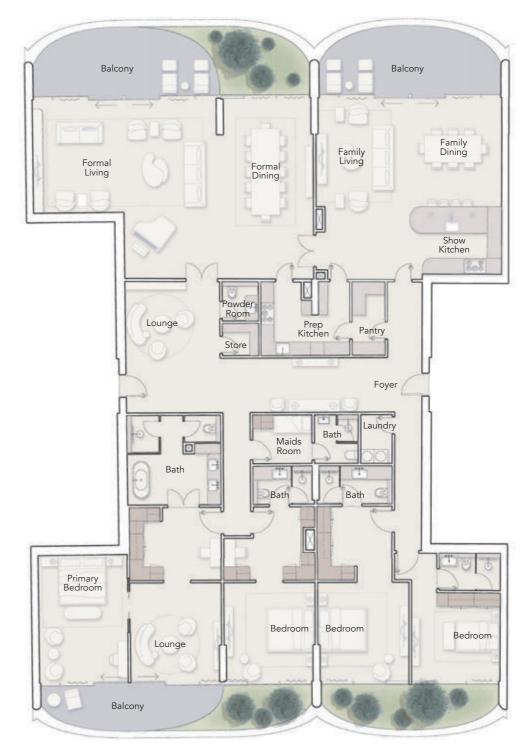

## 4 BEDROOM DUPLEX CORNER UNIT

Dining Living

Show Kitchen
Room

Frep Kitchen

Terrace

Lounge Foyer

Maids Room

Bath

Bath

Bedroom

| Internal Living Area | Outdoor Living Area | Total Living Area |
|----------------------|---------------------|-------------------|
| 3909.45 sq.ft        | 2230.28 sq.ft       | 6139.73 sq.ft     |