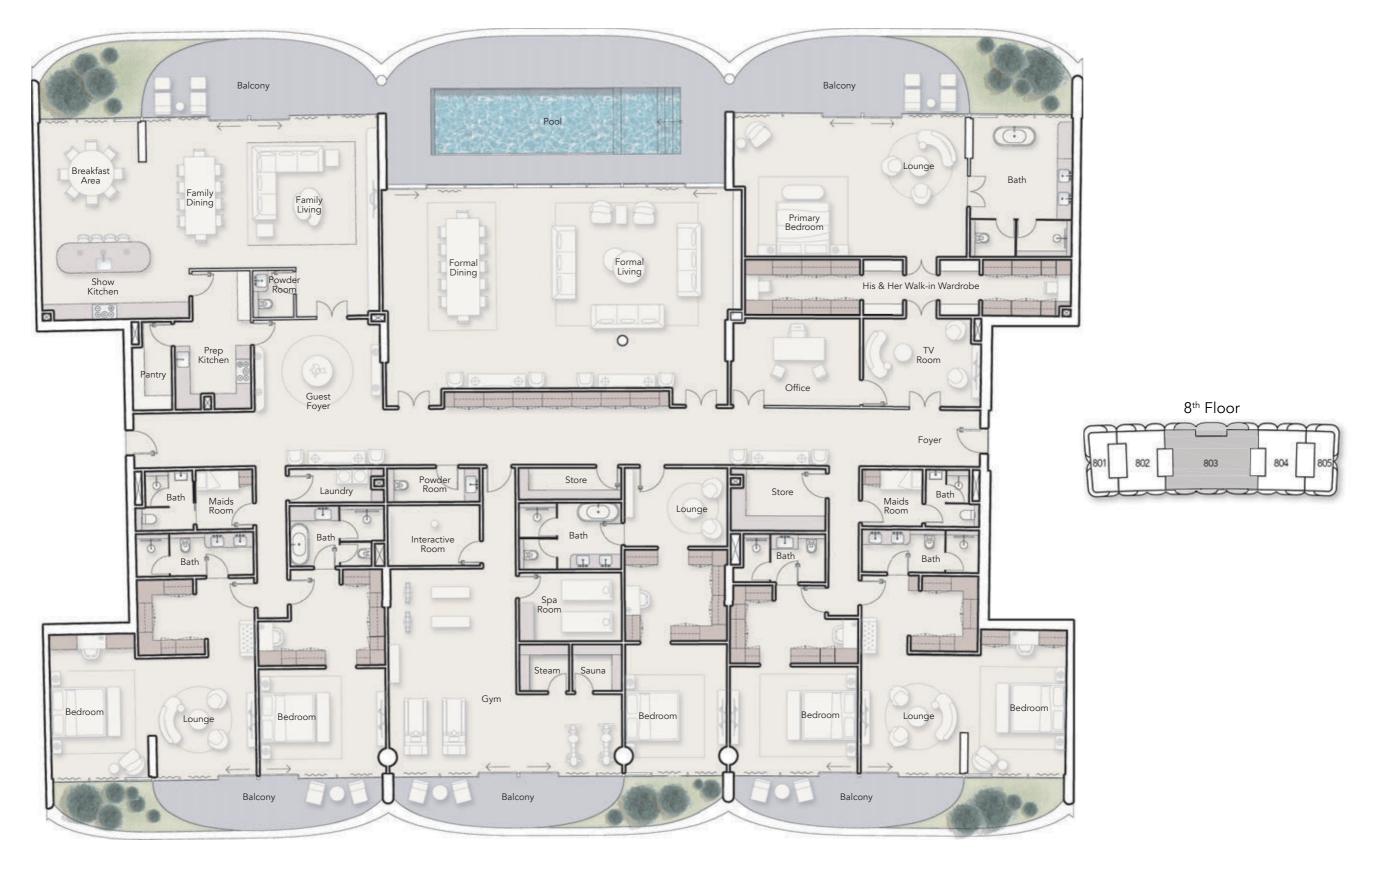

### 4 BEDROOM DUPLEX

## 4 BEDROOM DUPLEX CORNER UNIT

Dining Living

Show Kitchen
Room

Frep Kitchen

Terrace

Lounge Foyer

Maids Room

Bath

Bath

Bedroom

| Internal Living Area | Outdoor Living Area | Total Living Area |
|----------------------|---------------------|-------------------|
| 3909.45 sq.ft        | 2230.28 sq.ft       | 6139.73 sq.ft     |