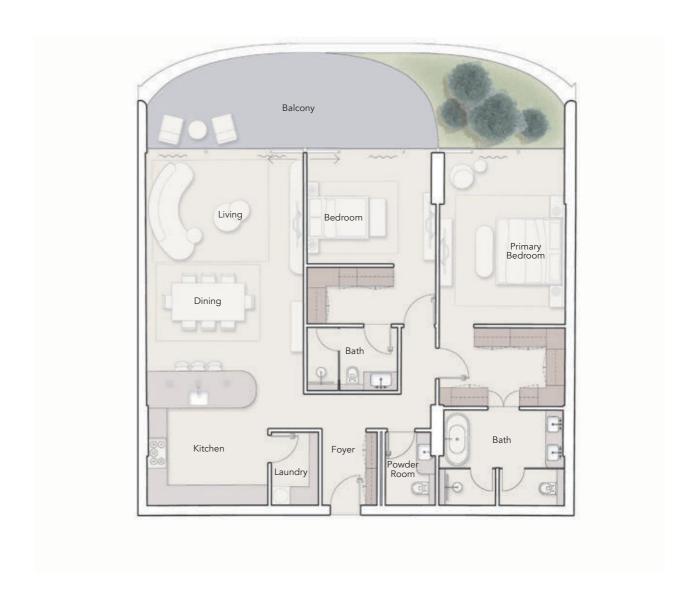

### 3 BEDROOM DUAL ASPECT

# 3 BEDROOM DUAL ASPECT CORNER UNIT

Internal Living AreaOutdoor Living AreaTotal Living Area2841.02 sq.ft392.56 sq.ft3233.58 sq.ft

Internal Living AreaOutdoor Living Area2634.46 sq.ft897.49 sq.ft

0

Balcony

Total Living Area 3531.96 sq.ft

2<sup>nd</sup> Floor - 7<sup>th</sup> Floor

2<sup>nd</sup> Floor - 7<sup>th</sup> Floor