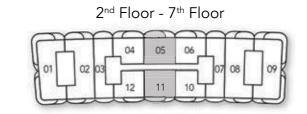

Total Living Area 3531.96 sq.ft

2<sup>nd</sup> Floor - 7<sup>th</sup> Floor

2<sup>nd</sup> Floor - 7<sup>th</sup> Floor