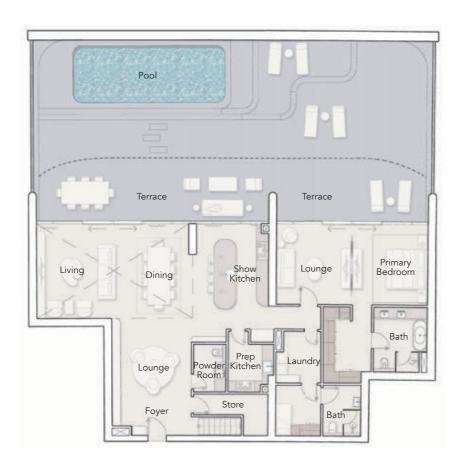

## 4 BEDROOM DUPLEX CORNER UNIT

Dining Living

Show Kitchen
Room

Frep Kitchen

Terrace

Lounge Foyer

Maids Room

Bath

Bath

Bedroom

| Internal Living Area | Outdoor Living Area | Total Living Area |
|----------------------|---------------------|-------------------|
| 3909.45 sq.ft        | 2230.28 sq.ft       | 6139.73 sq.ft     |