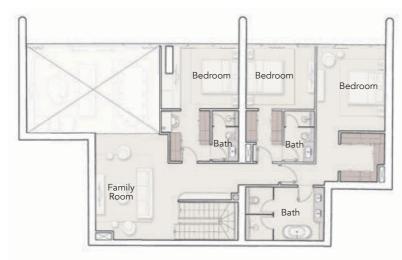

## 4 BEDROOM DUPLEX CORNER UNIT

Dining Living

Show Kitchen
Room

Frep Kitchen

Terrace

Lounge Foyer

Maids Room

Bath

Bath

Bedroom

| Internal Living Area | Outdoor Living Area | Total Living Area |
|----------------------|---------------------|-------------------|
| 3909.45 sq.ft        | 2230.28 sq.ft       | 6139.73 sq.ft     |