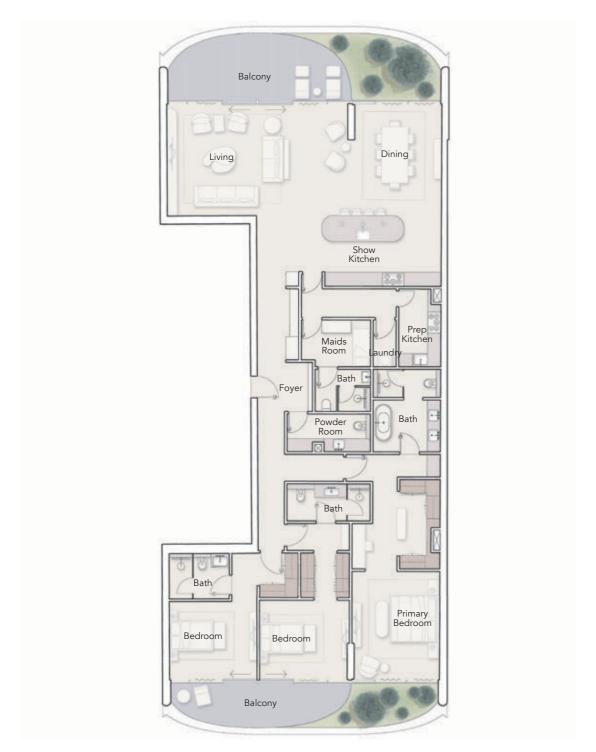

# 3 BEDROOM DUAL ASPECT CORNER UNIT

Internal Living AreaOutdoor Living AreaTotal Living Area2841.02 sq.ft392.56 sq.ft3233.58 sq.ft

Internal Living AreaOutdoor Living Area2634.46 sq.ft897.49 sq.ft

0

Balcony

Total Living Area 3531.96 sq.ft

2<sup>nd</sup> Floor - 7<sup>th</sup> Floor

2<sup>nd</sup> Floor - 7<sup>th</sup> Floor