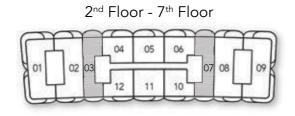

Total Living Area 3531.96 sq.ft

2<sup>nd</sup> Floor - 7<sup>th</sup> Floor

2<sup>nd</sup> Floor - 7<sup>th</sup> Floor