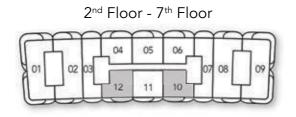

Total Living Area 3531.96 sq.ft

2<sup>nd</sup> Floor - 7<sup>th</sup> Floor

2<sup>nd</sup> Floor - 7<sup>th</sup> Floor