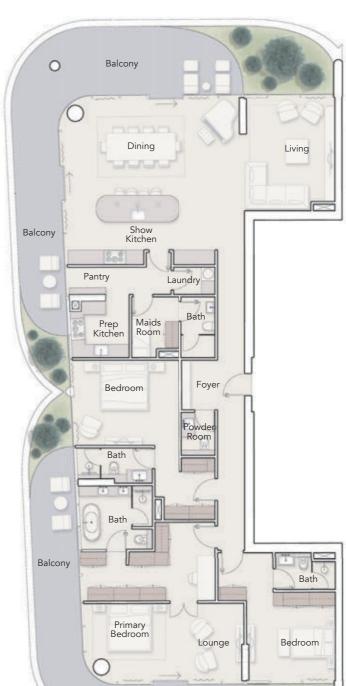

## 4 BEDROOM DUPLEX CORNER UNIT

Dining Living

Show Kitchen
Room

Frep Kitchen

Terrace

Lounge Foyer

Maids Room

Bath

Bath

Bedroom

| Internal Living Area | Outdoor Living Area | Total Living Area |
|----------------------|---------------------|-------------------|
| 3909.45 sq.ft        | 2230.28 sq.ft       | 6139.73 sq.ft     |