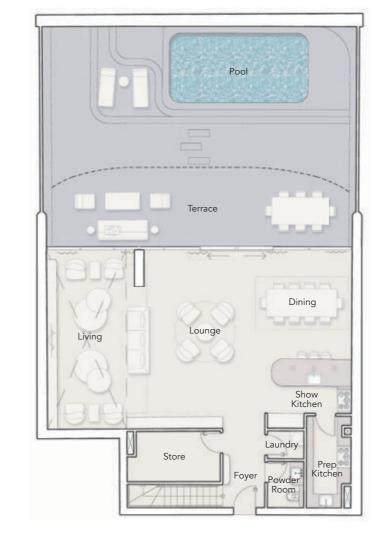

## 4 BEDROOM DUPLEX CORNER UNIT

Dining Living

Show Kitchen
Room

Frep Kitchen

Terrace

Lounge Foyer

Maids Room

Bath

Bath

Bedroom

| Internal Living Area | Outdoor Living Area | Total Living Area |
|----------------------|---------------------|-------------------|
| 3909.45 sq.ft        | 2230.28 sq.ft       | 6139.73 sq.ft     |