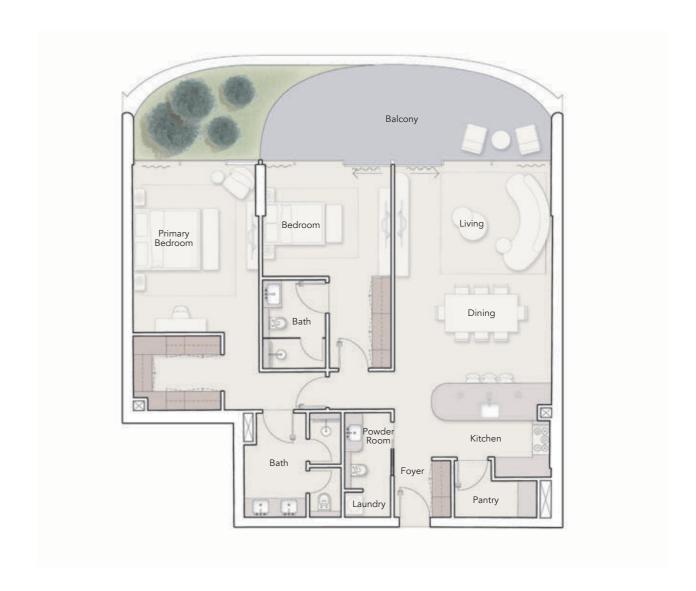

# 2 BEDROOM SINGLE ASPECT TYPE A

| Internal Living Area | Outdoor Living Area | Total Living Area |
|----------------------|---------------------|-------------------|
| 1895.42 sq.ft        | 153.82 sq.ft        | 2049.23           |