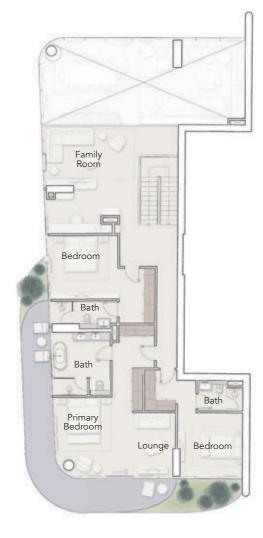

## 4 BEDROOM DUPLEX CORNER UNIT

Dining Living

Show Kitchen
Room

Frep Kitchen

Terrace

Lounge Foyer

Maids Room

Bath

Bath

Bedroom

| Internal Living Area | Outdoor Living Area | Total Living Area |
|----------------------|---------------------|-------------------|
| 3909.45 sq.ft        | 2230.28 sq.ft       | 6139.73 sq.ft     |