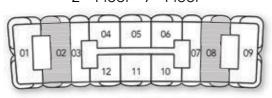

Total Living Area 3531.96 sq.ft

2<sup>nd</sup> Floor - 7<sup>th</sup> Floor

2<sup>nd</sup> Floor - 7<sup>th</sup> Floor