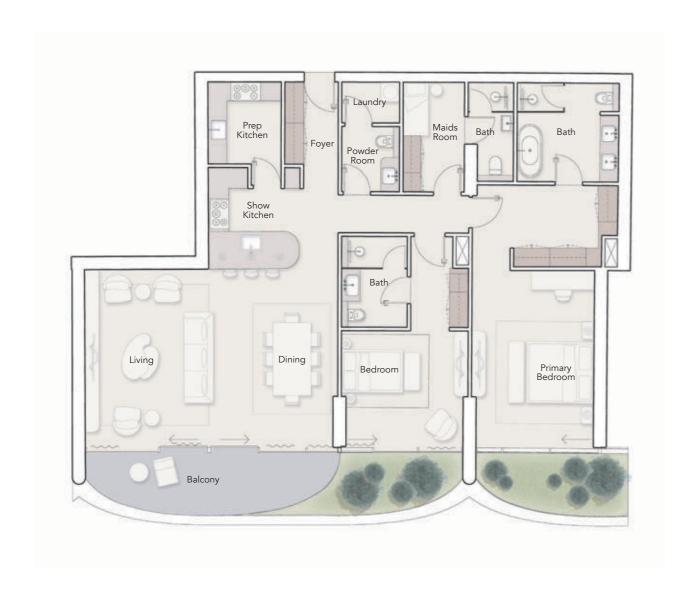

### 4 BEDROOM DUAL ASPECT

Bath Room Bath

| Internal Living Area | Outdoor Living Area | Total Living Area |
|----------------------|---------------------|-------------------|
| 3325.94 sq.ft        | 1443.98 sq.ft       | 4769.91 sq.ft     |