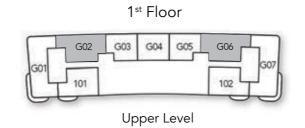

Bath Room Bath

| Internal Living Area | Outdoor Living Area | Total Living Area |
|----------------------|---------------------|-------------------|
| 3325.94 sq.ft        | 1443.98 sq.ft       | 4769.91 sq.ft     |







Internal Living AreaOutdoor Living AreaTotal Living Area4720.83 sq.ft631.52 sq.ft5352.35 sq.ft



### 4 BEDROOM DUPLEX



## 4 BEDROOM DUPLEX CORNER UNIT







Dining Living

Show Kitchen
Room

Frep Kitchen

Terrace

Lounge Foyer

Maids Room

Bath

Bath

Bedroom



| Internal Living Area | Outdoor Living Area | Total Living Area |
|----------------------|---------------------|-------------------|
| 3909.45 sq.ft        | 2230.28 sq.ft       | 6139.73 sq.ft     |

Internal Living AreaOutdoor Living AreaTotal Living Area4207.29 sq.ft5710.03 sq.ft9917.32 sq.ft













Internal Living AreaOutdoor Living AreaTotal Living Area9917.32 sq.ft1852.79 sq.ft11770.11 sq.ft







| Internal Living Area | Outdoor Living Area | Total Living Area |
|----------------------|---------------------|-------------------|
| 5952.97 sq.ft        | 8083.90 sq.ft       | 14036.88 sq.ft    |