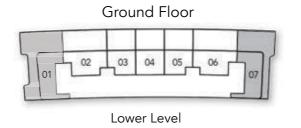

Bath Room Bath

| Internal Living Area | Outdoor Living Area | Total Living Area |
|----------------------|---------------------|-------------------|
| 3325.94 sq.ft        | 1443.98 sq.ft       | 4769.91 sq.ft     |







Internal Living AreaOutdoor Living AreaTotal Living Area4720.83 sq.ft631.52 sq.ft5352.35 sq.ft



### 4 BEDROOM DUPLEX



## 4 BEDROOM DUPLEX CORNER UNIT







Dining Living

Show Kitchen
Room

Frep Kitchen

Terrace

Lounge Foyer

Maids Room

Bath

Bath

Bedroom



| Internal Living Area | Outdoor Living Area | Total Living Area |
|----------------------|---------------------|-------------------|
| 3909.45 sq.ft        | 2230.28 sq.ft       | 6139.73 sq.ft     |

Internal Living AreaOutdoor Living AreaTotal Living Area4207.29 sq.ft5710.03 sq.ft9917.32 sq.ft













Internal Living AreaOutdoor Living AreaTotal Living Area9917.32 sq.ft1852.79 sq.ft11770.11 sq.ft







| Internal Living Area | Outdoor Living Area | Total Living Area |
|----------------------|---------------------|-------------------|
| 5952.97 sq.ft        | 8083.90 sq.ft       | 14036.88 sq.ft    |