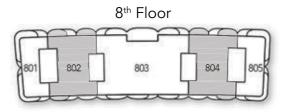

Total Living Area 3531.96 sq.ft

2<sup>nd</sup> Floor - 7<sup>th</sup> Floor

2<sup>nd</sup> Floor - 7<sup>th</sup> Floor