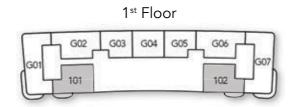

Total Living Area 3531.96 sq.ft

2<sup>nd</sup> Floor - 7<sup>th</sup> Floor

2<sup>nd</sup> Floor - 7<sup>th</sup> Floor