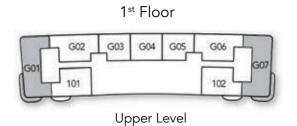

Bath Room Bath

| Internal Living Area | Outdoor Living Area | Total Living Area |
|----------------------|---------------------|-------------------|
| 3325.94 sq.ft        | 1443.98 sq.ft       | 4769.91 sq.ft     |







Internal Living AreaOutdoor Living AreaTotal Living Area4720.83 sq.ft631.52 sq.ft5352.35 sq.ft



### 4 BEDROOM DUPLEX



## 4 BEDROOM DUPLEX CORNER UNIT







Dining Living

Show Kitchen
Room

Frep Kitchen

Terrace

Lounge Foyer

Maids Room

Bath

Bath

Bedroom



| Internal Living Area | Outdoor Living Area | Total Living Area |
|----------------------|---------------------|-------------------|
| 3909.45 sq.ft        | 2230.28 sq.ft       | 6139.73 sq.ft     |

Internal Living AreaOutdoor Living AreaTotal Living Area4207.29 sq.ft5710.03 sq.ft9917.32 sq.ft













Internal Living AreaOutdoor Living AreaTotal Living Area9917.32 sq.ft1852.79 sq.ft11770.11 sq.ft







| Internal Living Area | Outdoor Living Area | Total Living Area |
|----------------------|---------------------|-------------------|
| 5952.97 sq.ft        | 8083.90 sq.ft       | 14036.88 sq.ft    |