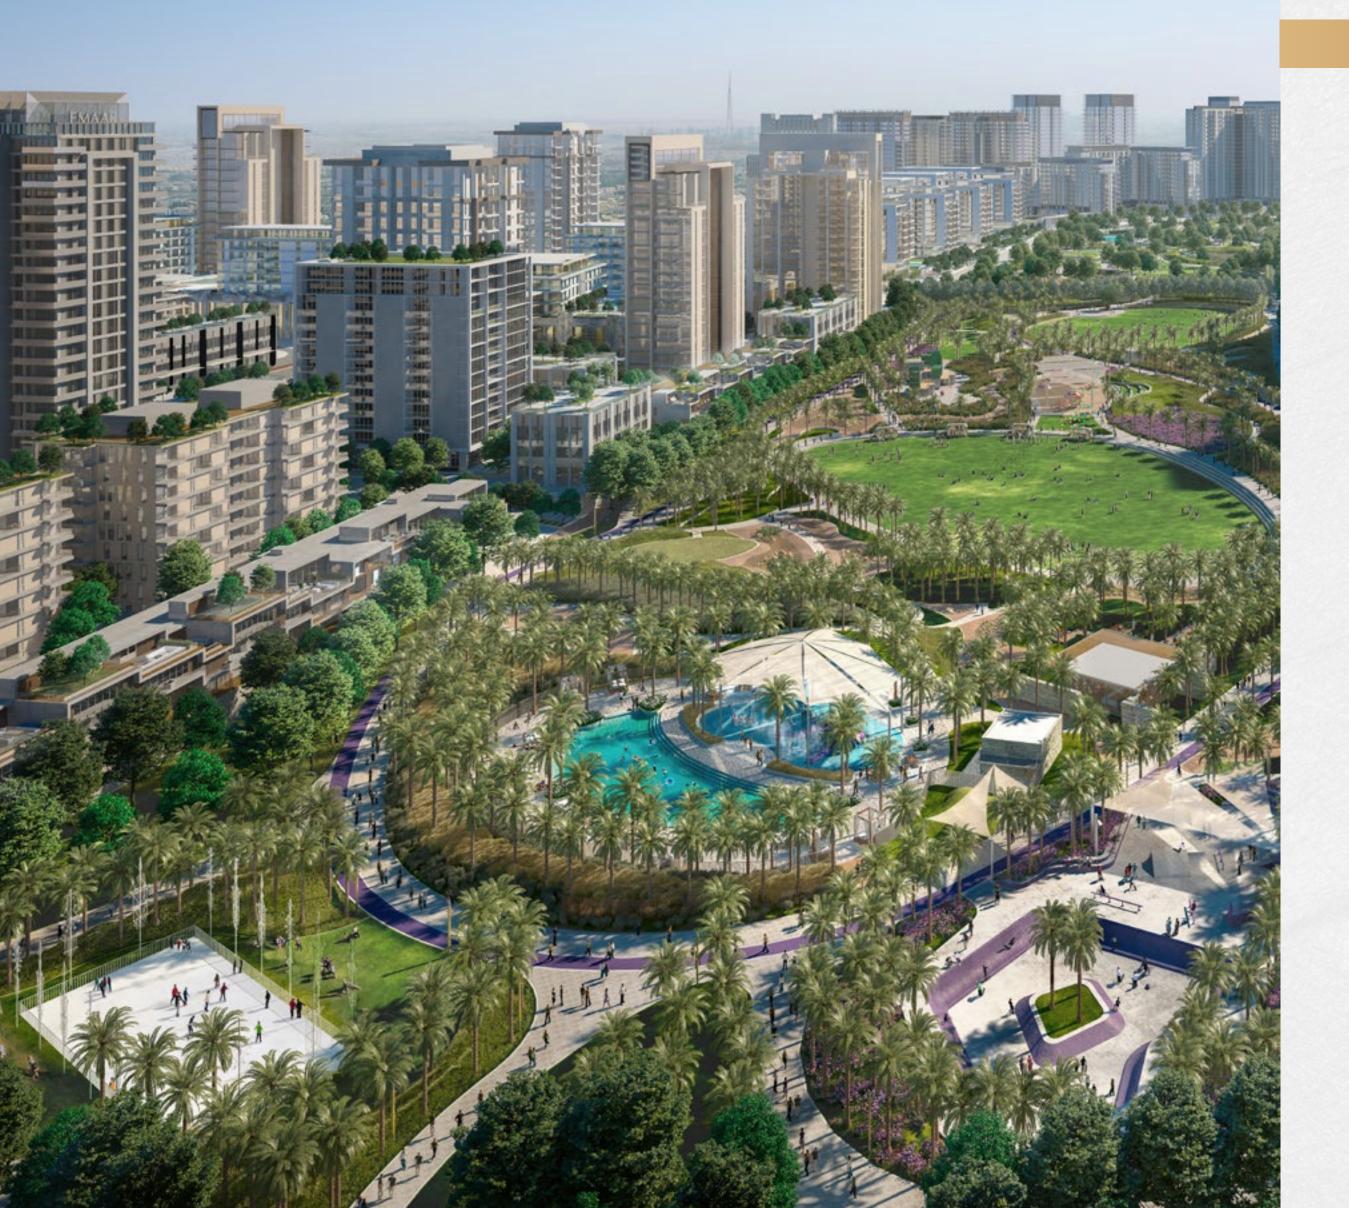

### YOURNEW URBAN HEAVEN

Spanning an impressive 180,000 sqm, Dubai Hills Park is the largest residential community park in Dubai packed with 19 exhilarating activities for you and your loved ones. These include:

2.5 KM JOGGING TRACK

WEEKEND MARKETS

DOG

PARK

CAFÉ PAVILION

SKATE & BOUNCE PARK

URBAN BEACH & SPLASH PARK