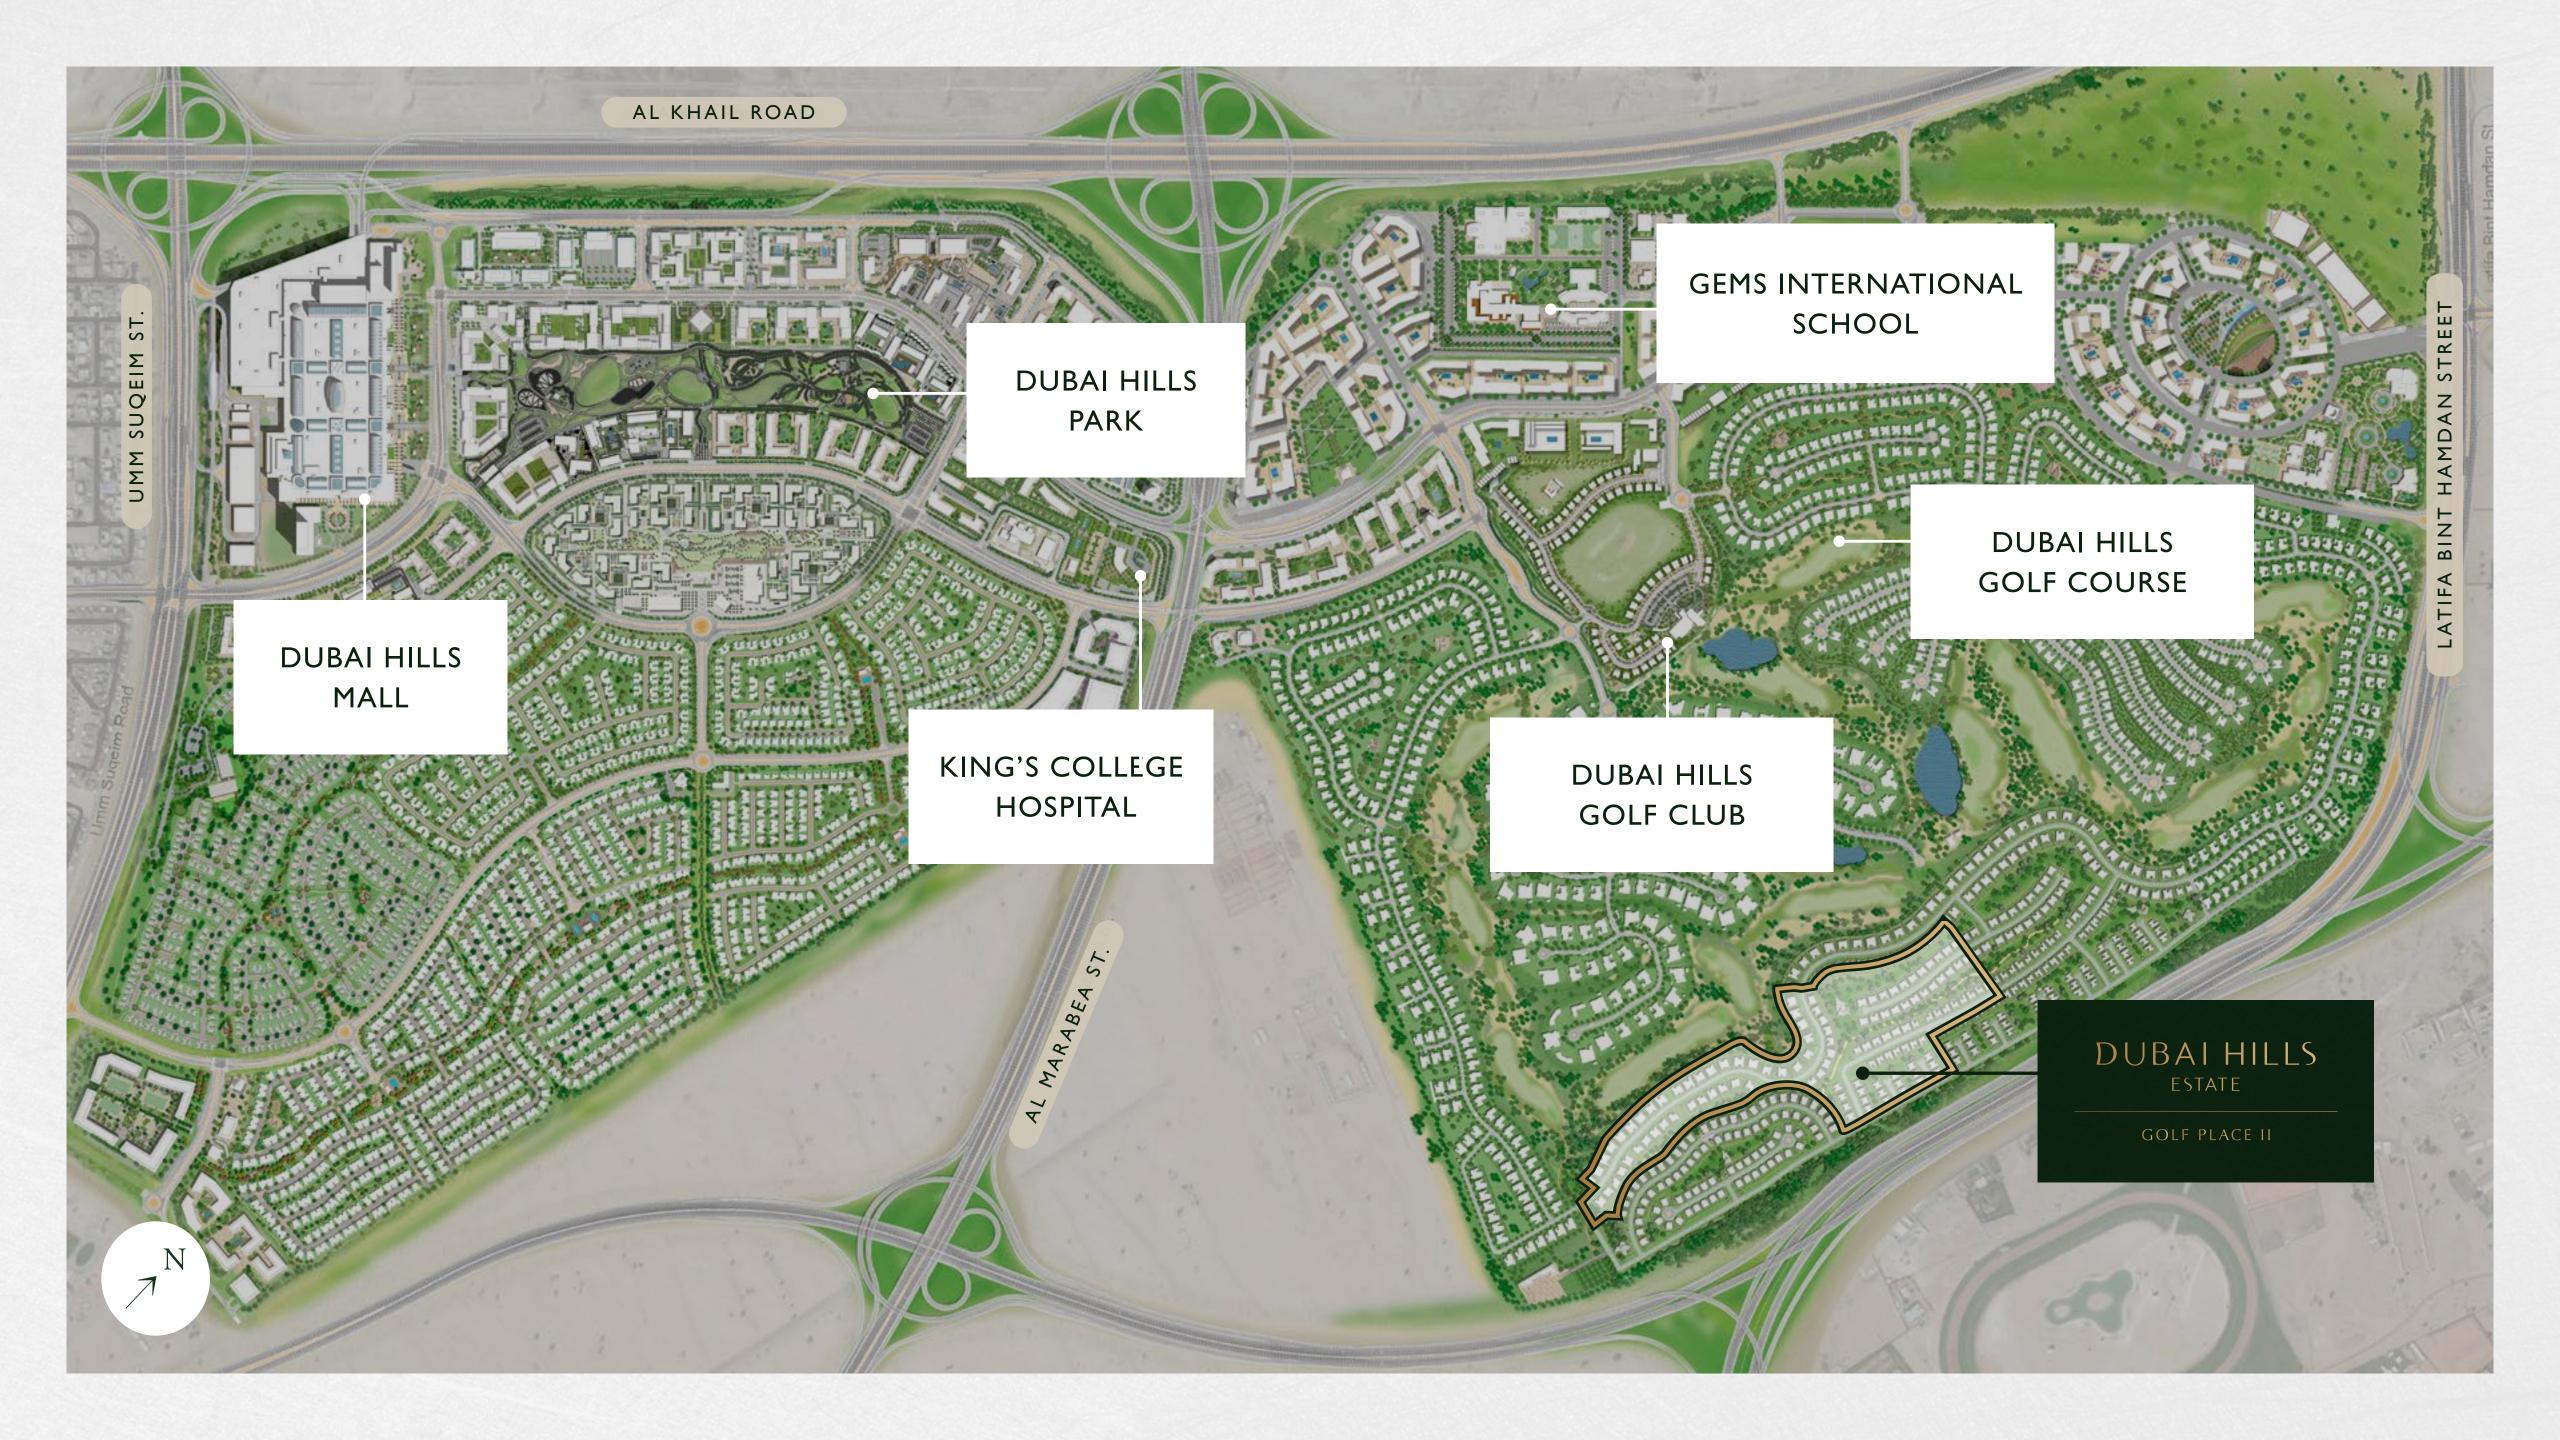

## INTHE CENTRE OF THE ACTION

5 MINS DRIVE TO DUBAI HILLS MALL

5 MINS DRIVE TO DUBAI HILLS PARK

EASY ACCESS TO AL MARABEA STREET

SHORT DRIVE TO DUBAI HILLS GOLF CLUB

20 MINUTES DRIVE TO DOWNTOWN DUBAI

25 MINUTES DRIVE TO DUBAI INTERNATIONAL AIRPORT VIEWS

## YOUR GREATEST ROUND OF GOLF, AT YOUR DOORSTEP

Dubai Hills Golf Club encompasses 1.2 milion sqm of meticulously manicured fairways (the size of 63 football fields). Set against the backdrop of Burj Khalifa and Downtown Dubai, with a glorious outward nine, the fully-functional gof course is bound to inspire your peak performance.

## 2 MILLION SQ FT OF RETAIL INDULGENCE

Dubai Hills Mall is a destination of endless possibilities. Ideally positioned on the crossroads of Umm Suqeim Road and Al Khail Road, and only a short drive from GOLF PLACE II, the mall grants you:

### YOURNEW URBAN HEAVEN

Spanning an impressive 180,000 sqm, Dubai Hills Park is the largest residential community park in Dubai packed with 19 exhilarating activities for you and your loved ones. These include: