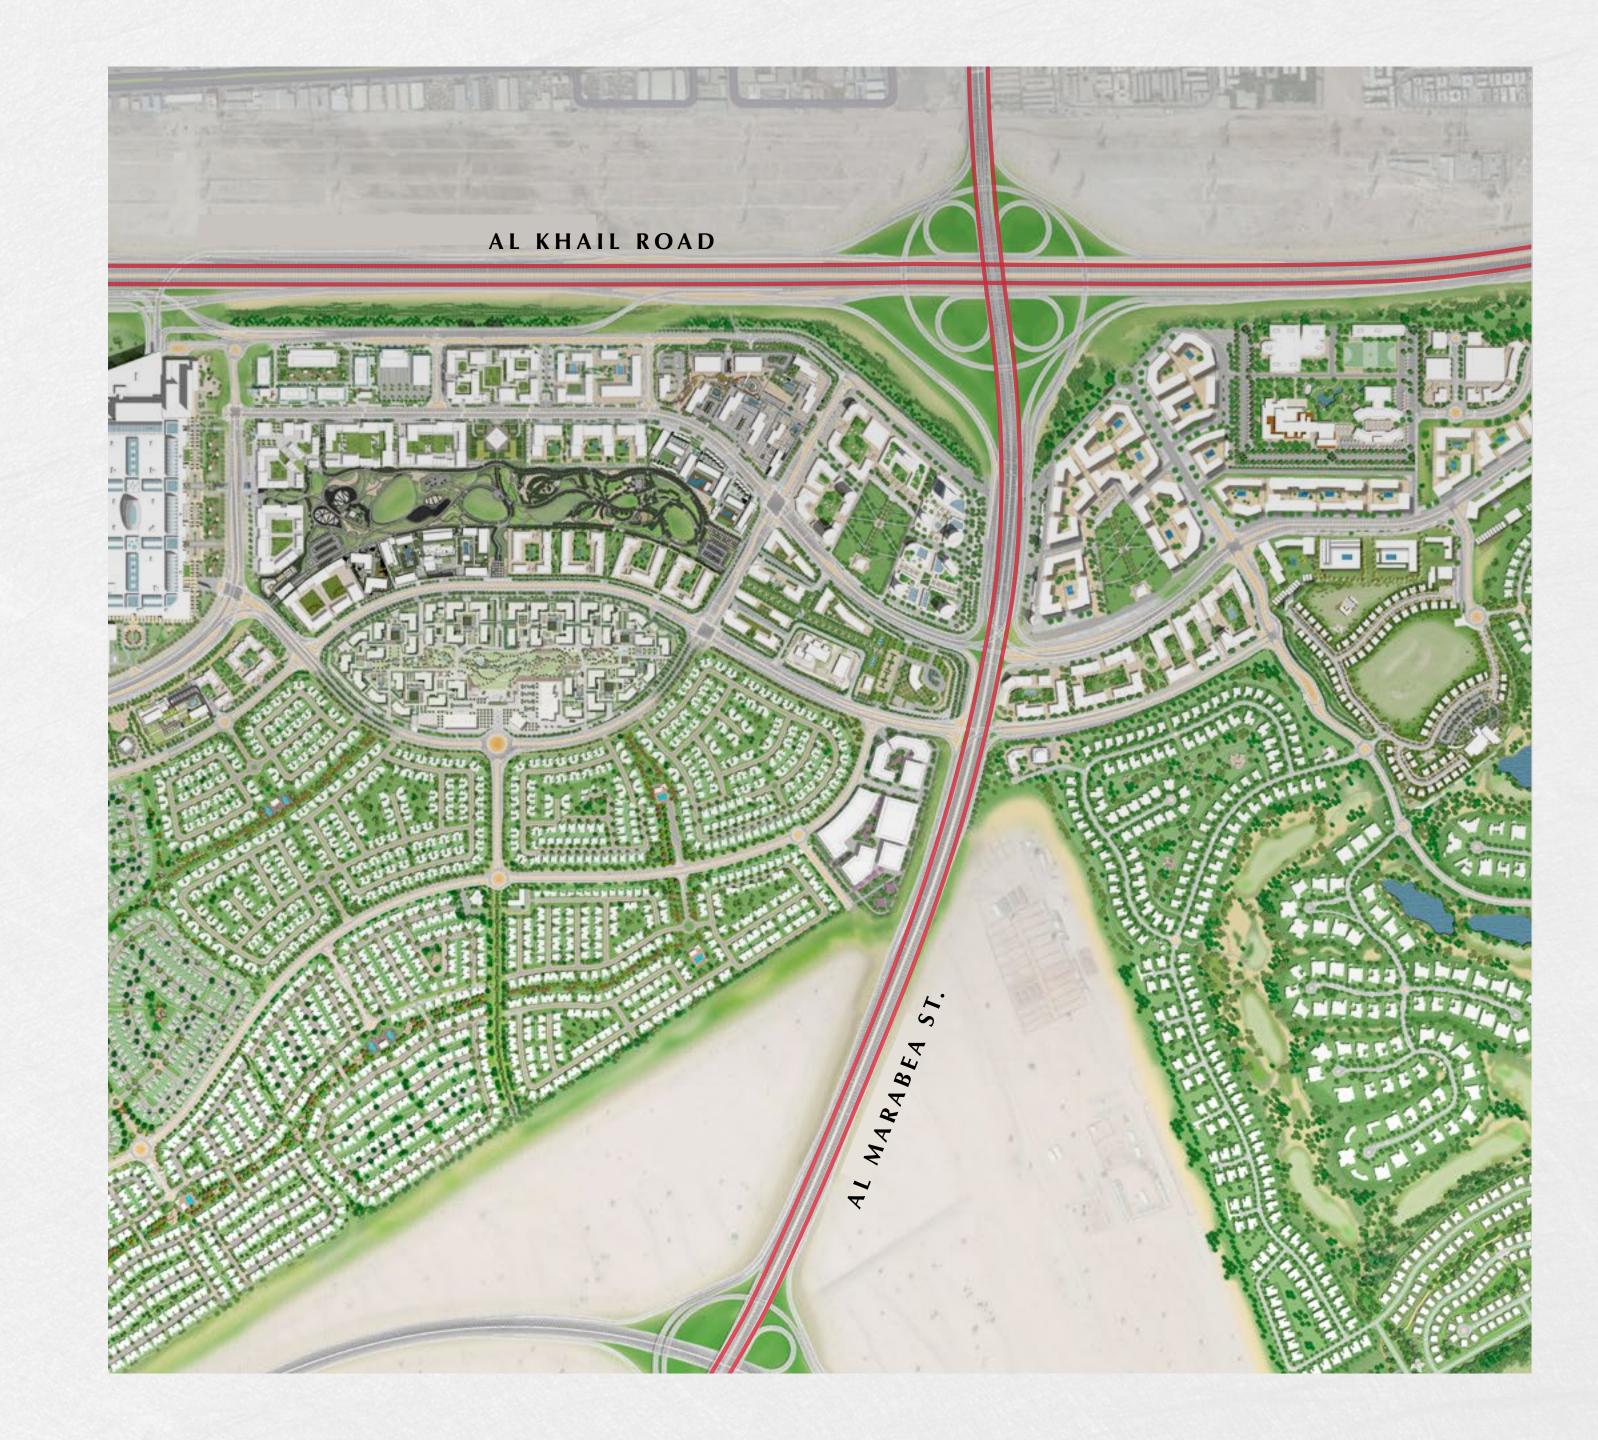

## PERFECTLY CONNECTED

The construction of new bridges and roads leading to Dubai Hills Park is on track by the RTA in coordination with Emaar Properties.

EASY ACCESS TO AL KHAIL ROAD

EASY ACCESS TO AL MARABEA ST.

2 PROPOSED METRO