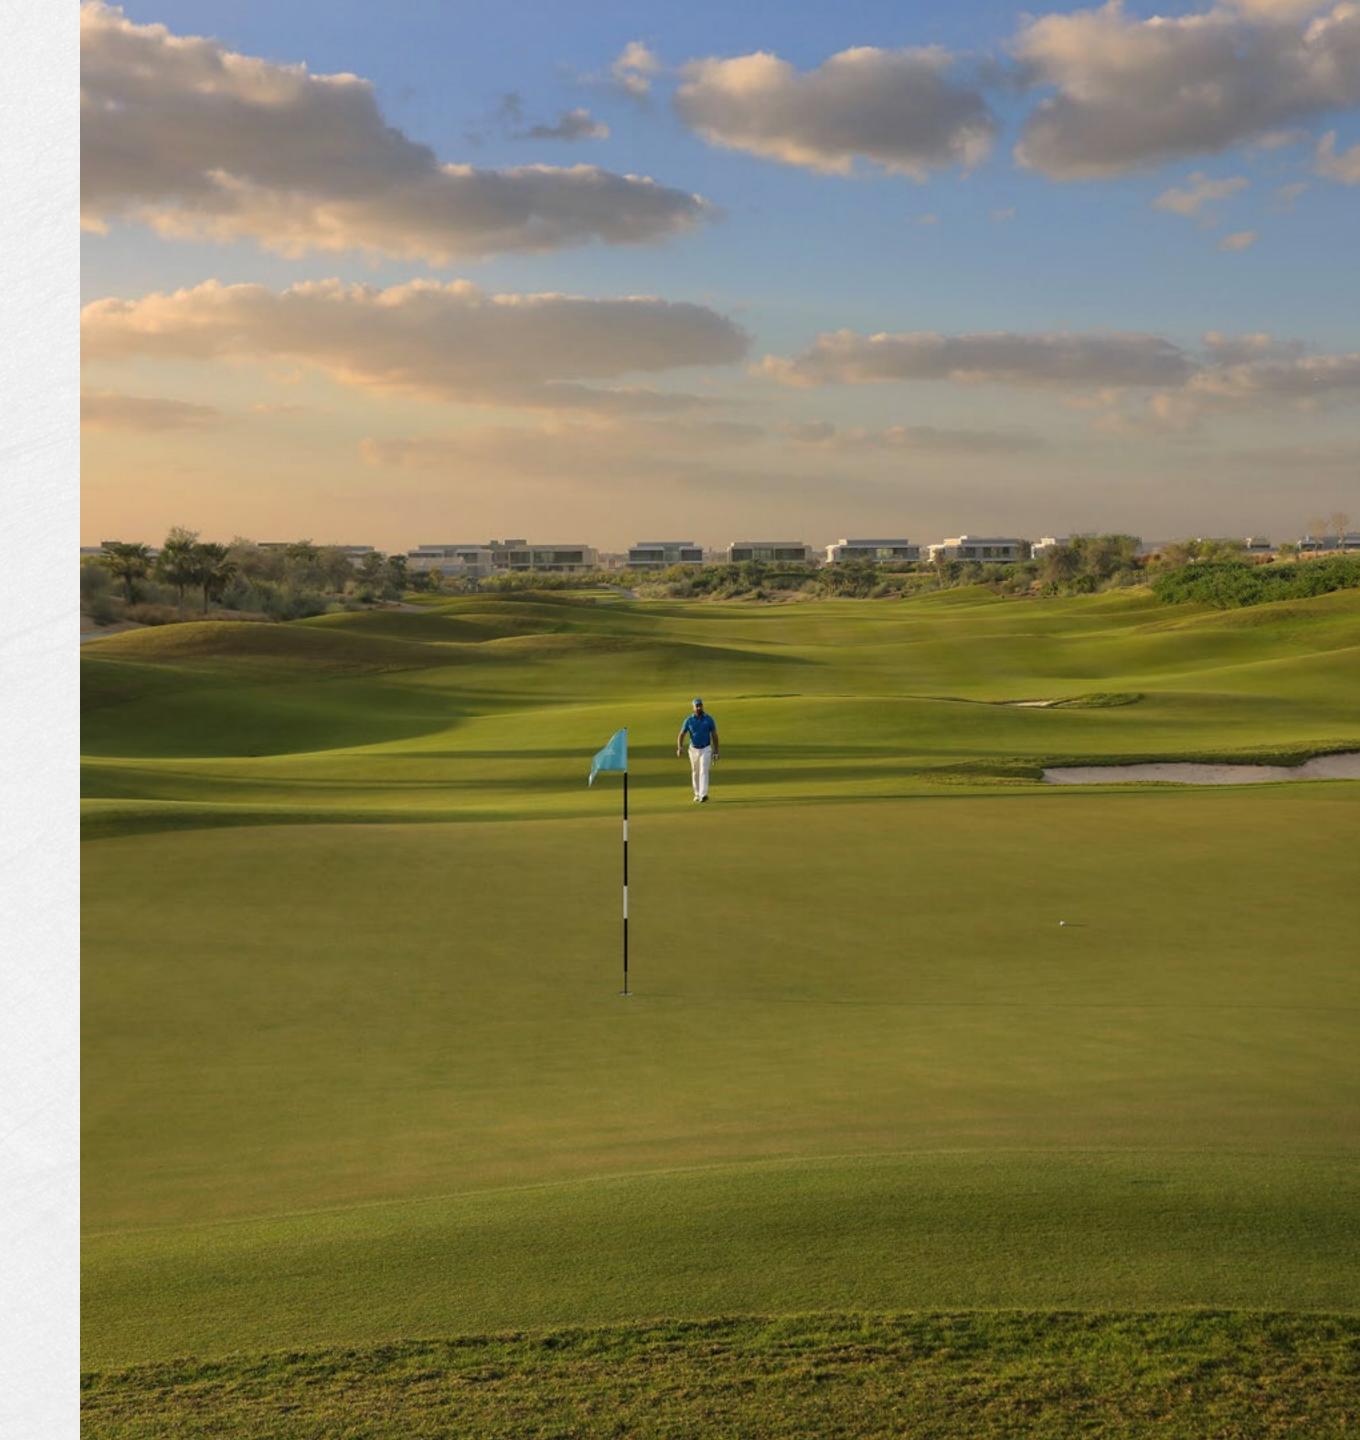

## YOUR GREATEST ROUND OF GOLF, AT YOUR DOORSTEP

Dubai Hills Golf Club encompasses 1.2 milion sqm of meticulously manicured fairways (the size of 63 football fields). Set against the backdrop of Burj Khalifa and Downtown Dubai, with a glorious outward nine, the fully-functional gof course is bound to inspire your peak performance.

| DESIGNED BY EUROPEAN GOLF DESIGN      | OPERATED<br>BY TROON<br>GOLF       | A HOST OF<br>DINING<br>OPTIONS |
|---------------------------------------|------------------------------------|--------------------------------|
| 83<br>STRATEGICALLY<br>PLACED BUNKERS | GOLF ACADEMY & PRACTICE FACILITIES | ICONIC<br>CLUBHOUSE            |