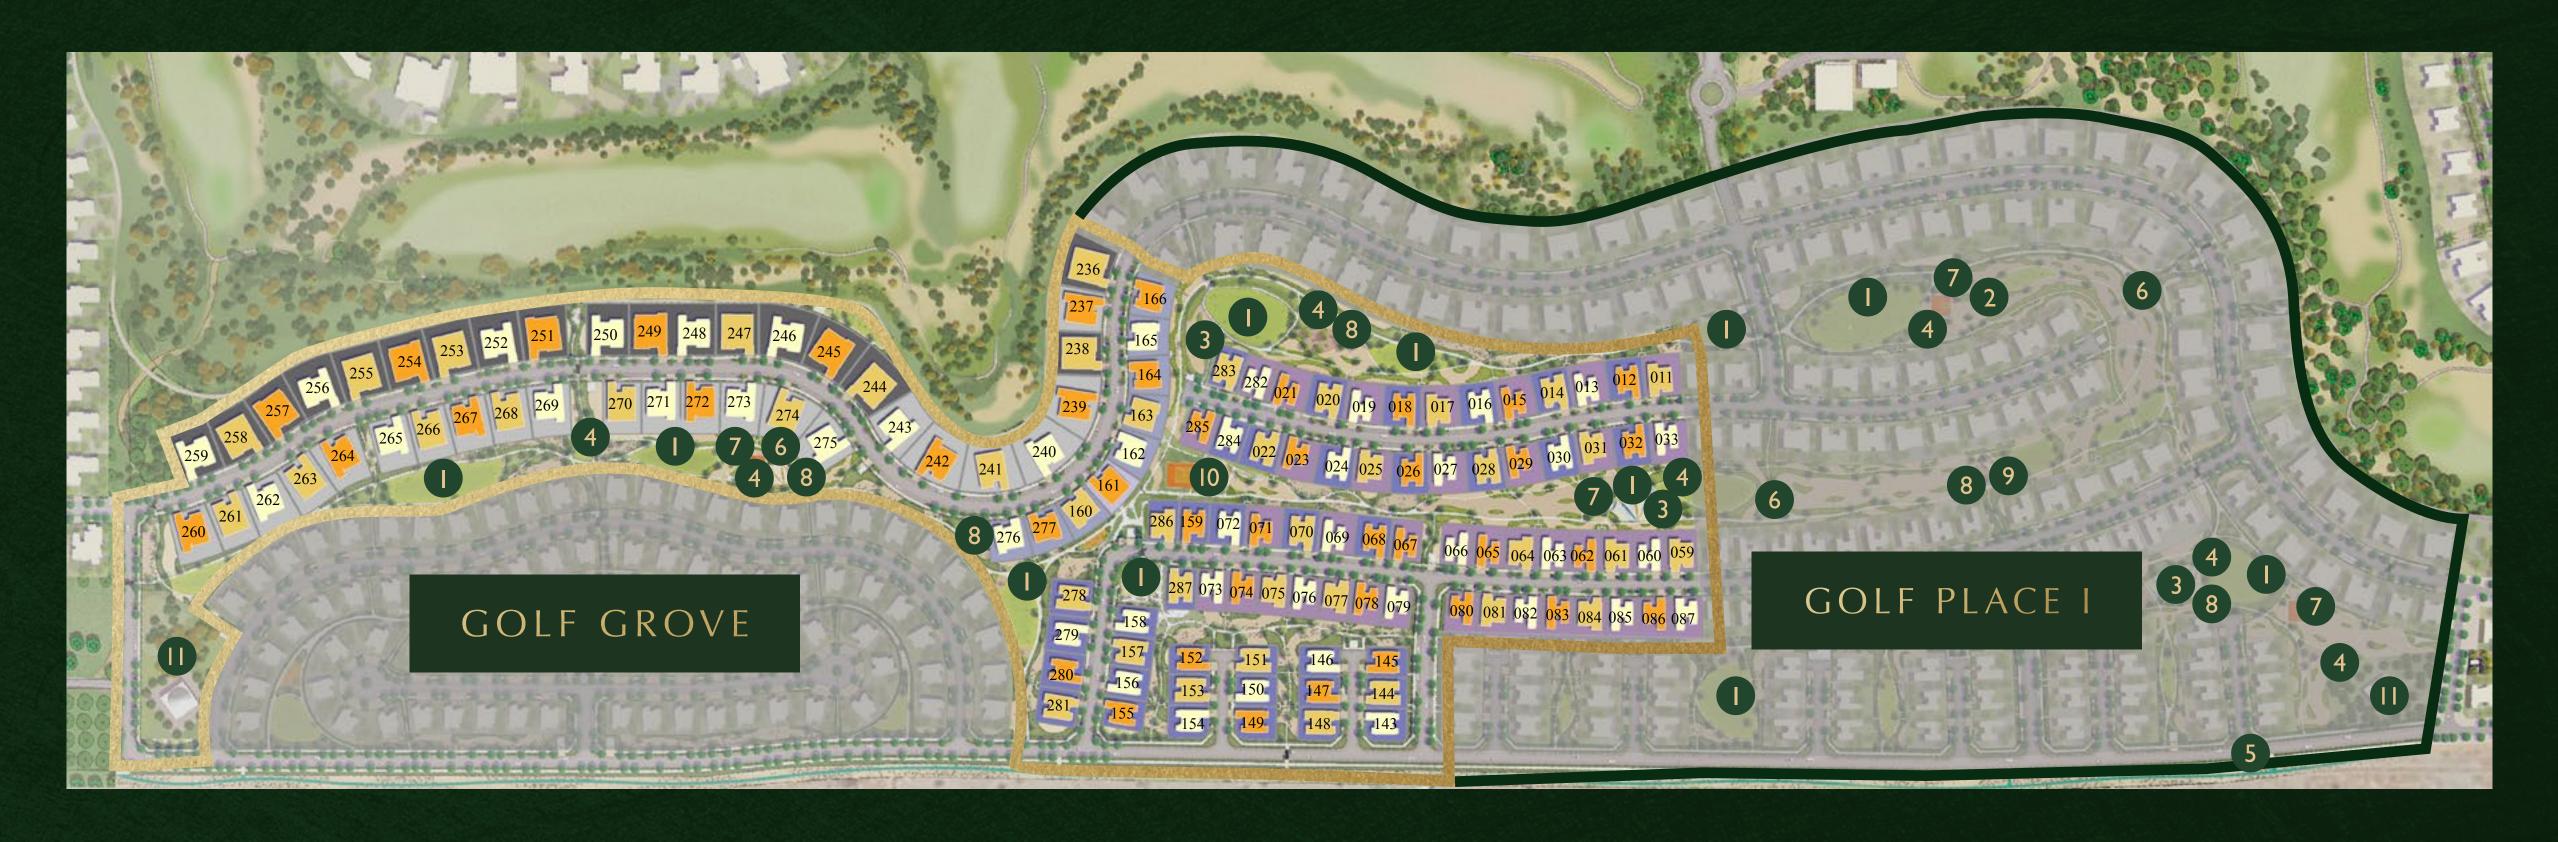

#### AMENITIES

- I LAWN AREA
- 2 PETANQUE
- 3 PLAY AREA
- 4 PICNIC AREA
- 5 FITNESS TRACK
- 6 OUTDOOR FITNESS
- 7 BASKETBALL HALF COURT
- 8 TABLE TENNIS
- 9 VOLLEY BALL

#### 10 TENNIS COURT

II MOSQUE

## WORLD-CLASS AMENITIES

Take your game to the next level with Golf Place II's world-class amenities. Give your regular workout an upgrade with various sports facilities, each designed to uplift your fitness experience.

PETANQUE

PLAY AREA

BASKETBALL

FITNESS TRACK

**TENNIS COURT** 

**VOLLEY BALL** 