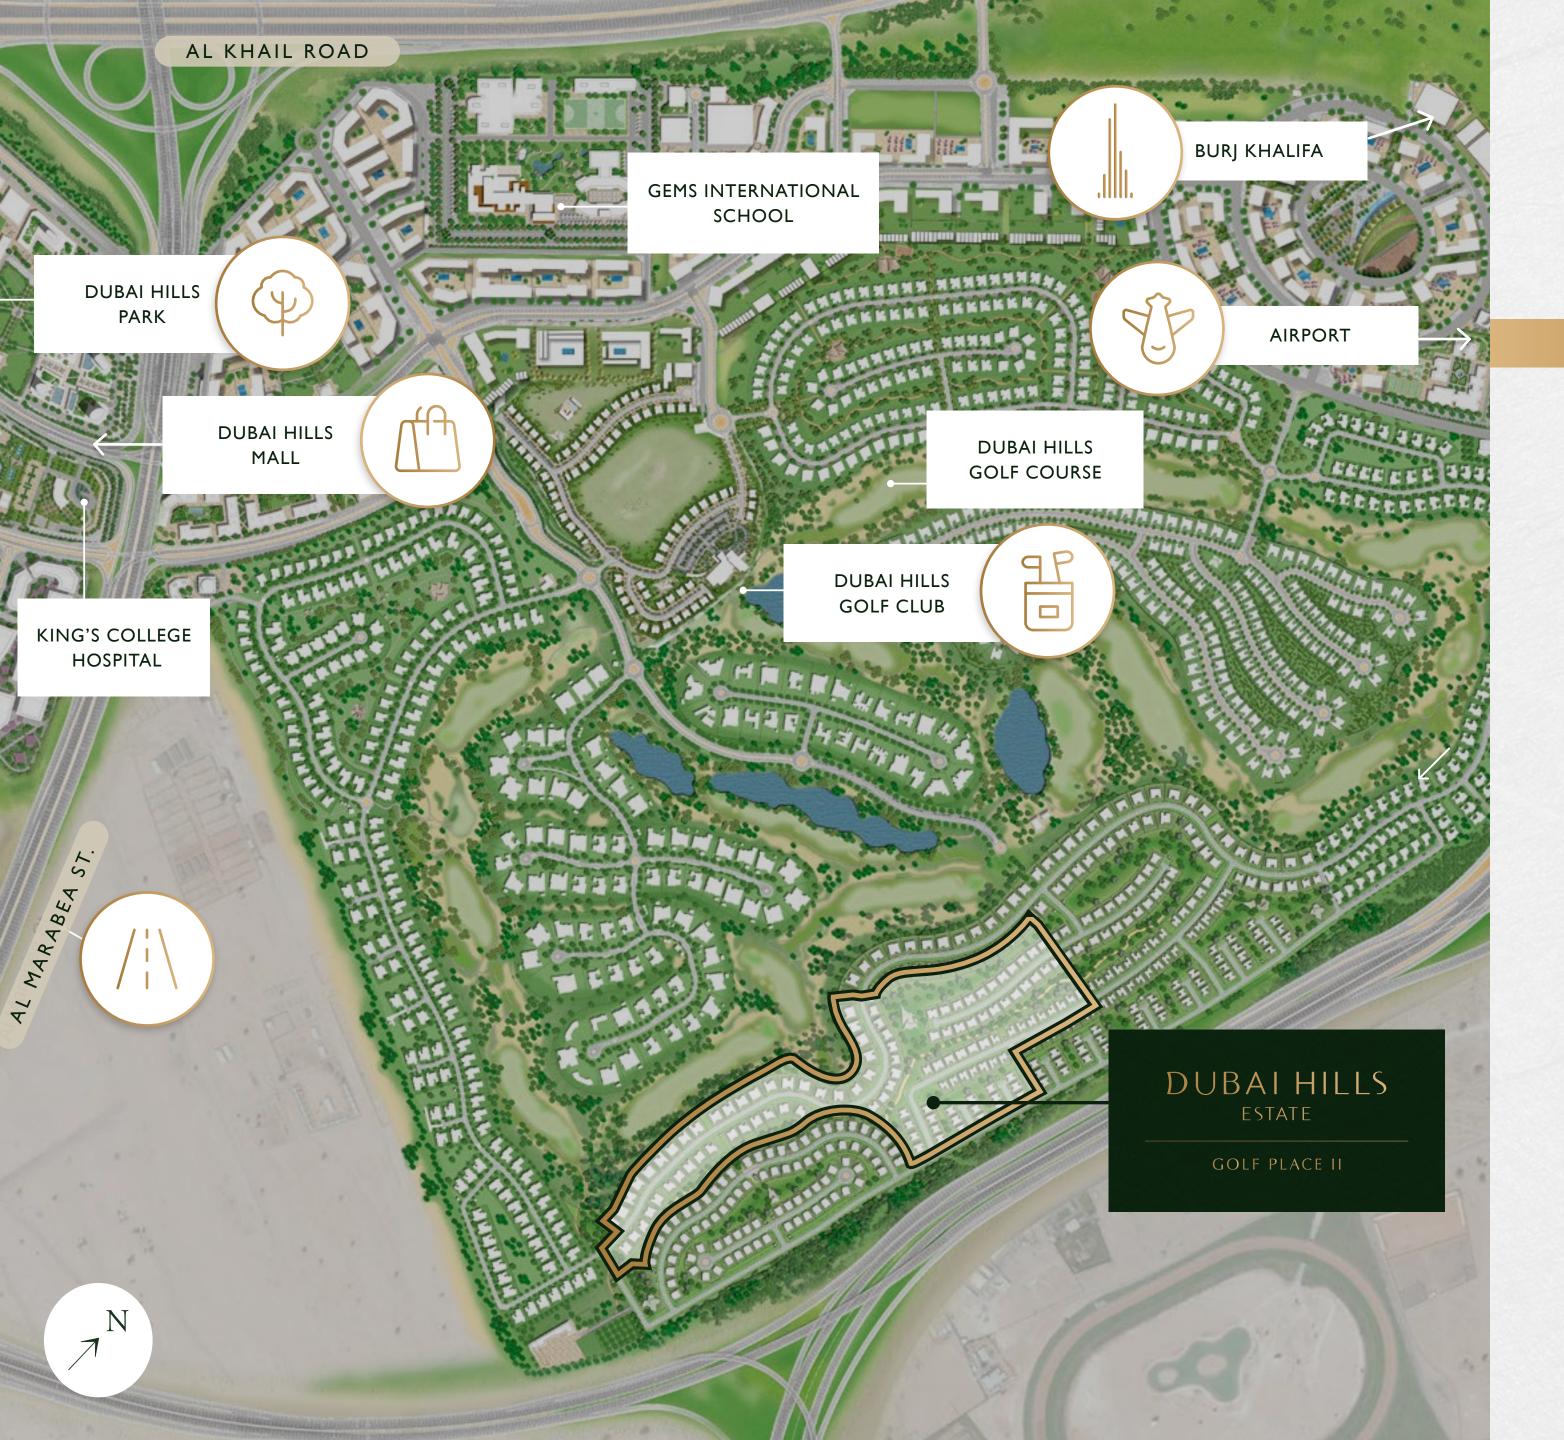

## INTHE CENTRE OF THE ACTION

5 MINS DRIVE TO DUBAI HILLS MALL

5 MINS DRIVE TO DUBAI HILLS PARK

EASY ACCESS TO AL MARABEA STREET

SHORT DRIVE TO DUBAI HILLS GOLF CLUB

20 MINUTES DRIVE TO DOWNTOWN DUBAI

25 MINUTES DRIVE TO DUBAI INTERNATIONAL AIRPORT VIEWS

## YOUR GREATEST ROUND OF GOLF, AT YOUR DOORSTEP

Dubai Hills Golf Club encompasses 1.2 milion sqm of meticulously manicured fairways (the size of 63 football fields). Set against the backdrop of Burj Khalifa and Downtown Dubai, with a glorious outward nine, the fully-functional gof course is bound to inspire your peak performance.

## 2 MILLION SQ FT OF RETAIL INDULGENCE

Dubai Hills Mall is a destination of endless possibilities. Ideally positioned on the crossroads of Umm Suqeim Road and Al Khail Road, and only a short drive from GOLF PLACE II, the mall grants you:

## THE GREEN HEART OF DUBAI

Ordinary has no home at Dubai Hills Estate. Surrounded by pristine fairways and lush gardens with stunning views of the Burj Khalifa, your new address is a masterfully-planned oasis.

## PERFECTLY CONNECTED

The construction of new bridges and roads leading to Dubai Hills Park is on track by the RTA in coordination with Emaar Properties.

EASY ACCESS TO AL KHAIL ROAD

EASY ACCESS TO AL MARABEA ST.