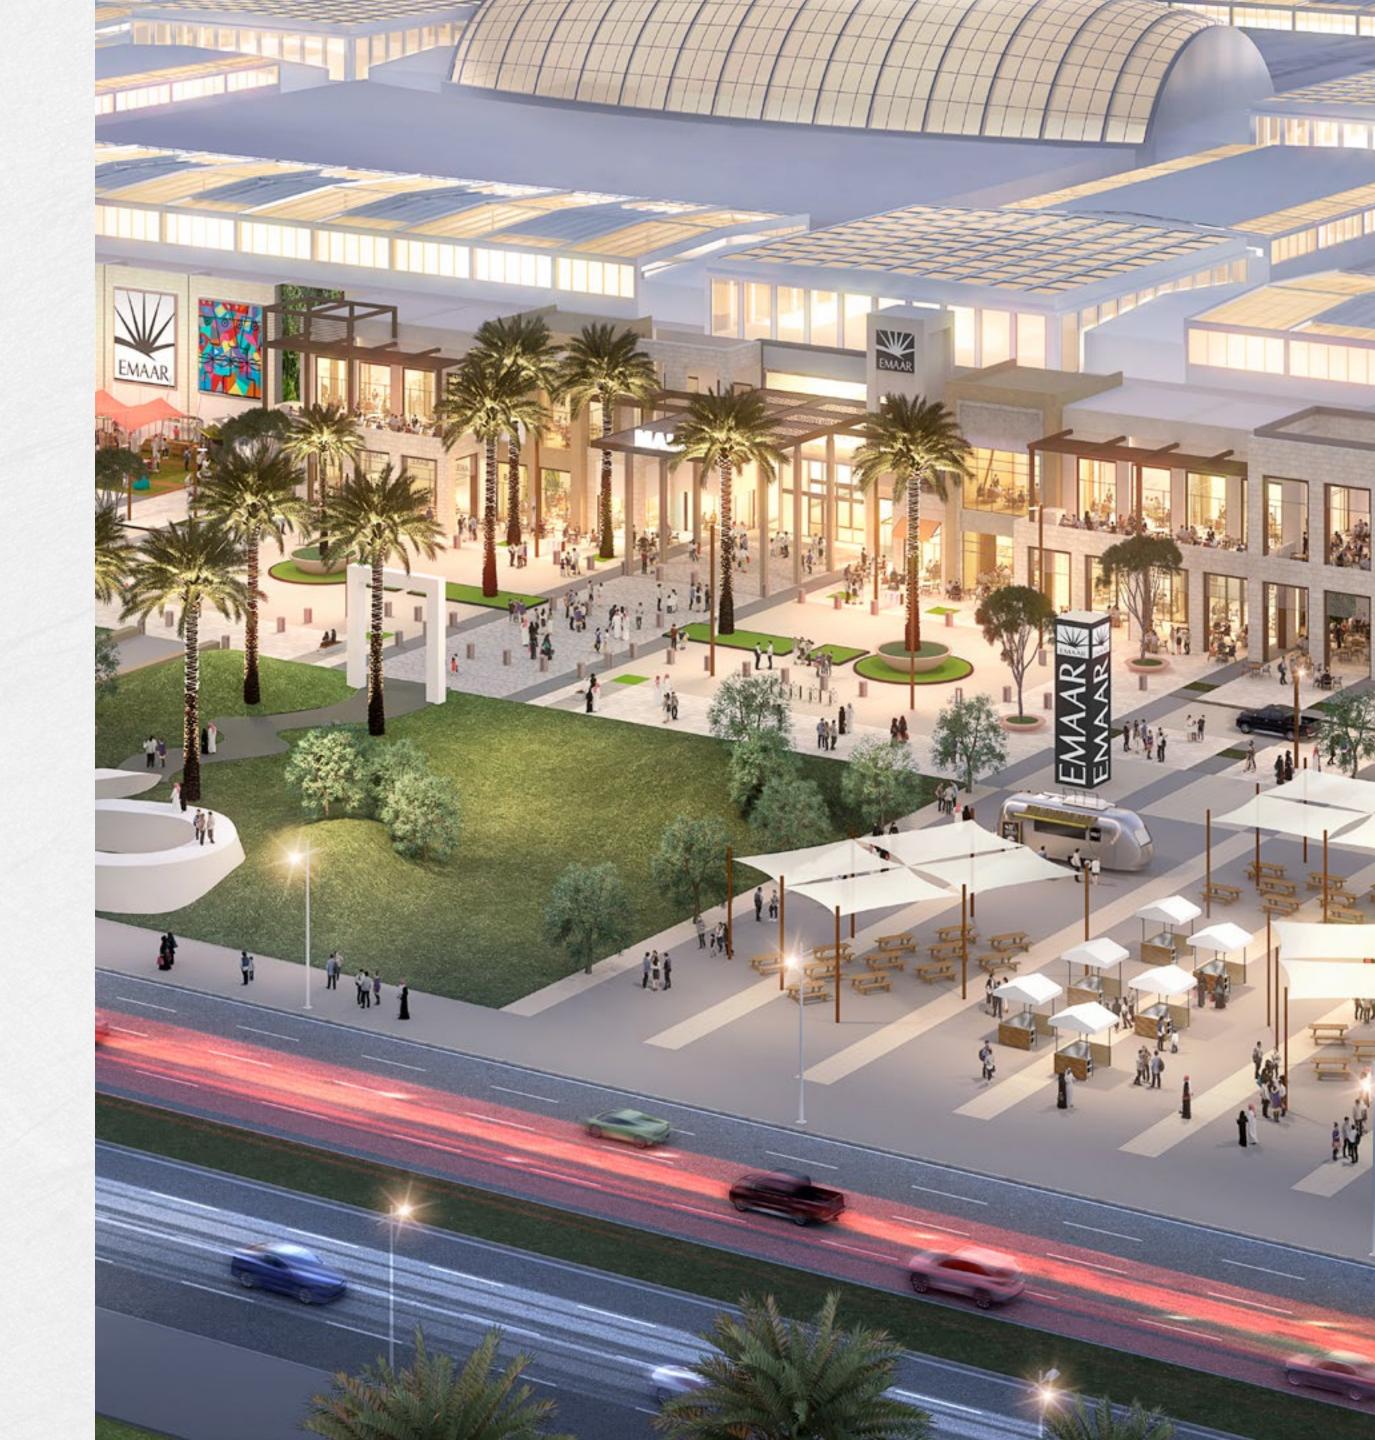

## 2 MILLION SQ FT OF RETAIL INDULGENCE

Dubai Hills Mall is a destination of endless possibilities. Ideally positioned on the crossroads of Umm Suqeim Road and Al Khail Road, and only a short drive from GOLF PLACE II, the mall grants you:

650+ SHOPPING & DINNING CHOICES

A HOST OF DINING OPTIONS

83 STRATEGICALLY PLACED BUNKERS

ICONIC CLUBHOUSE