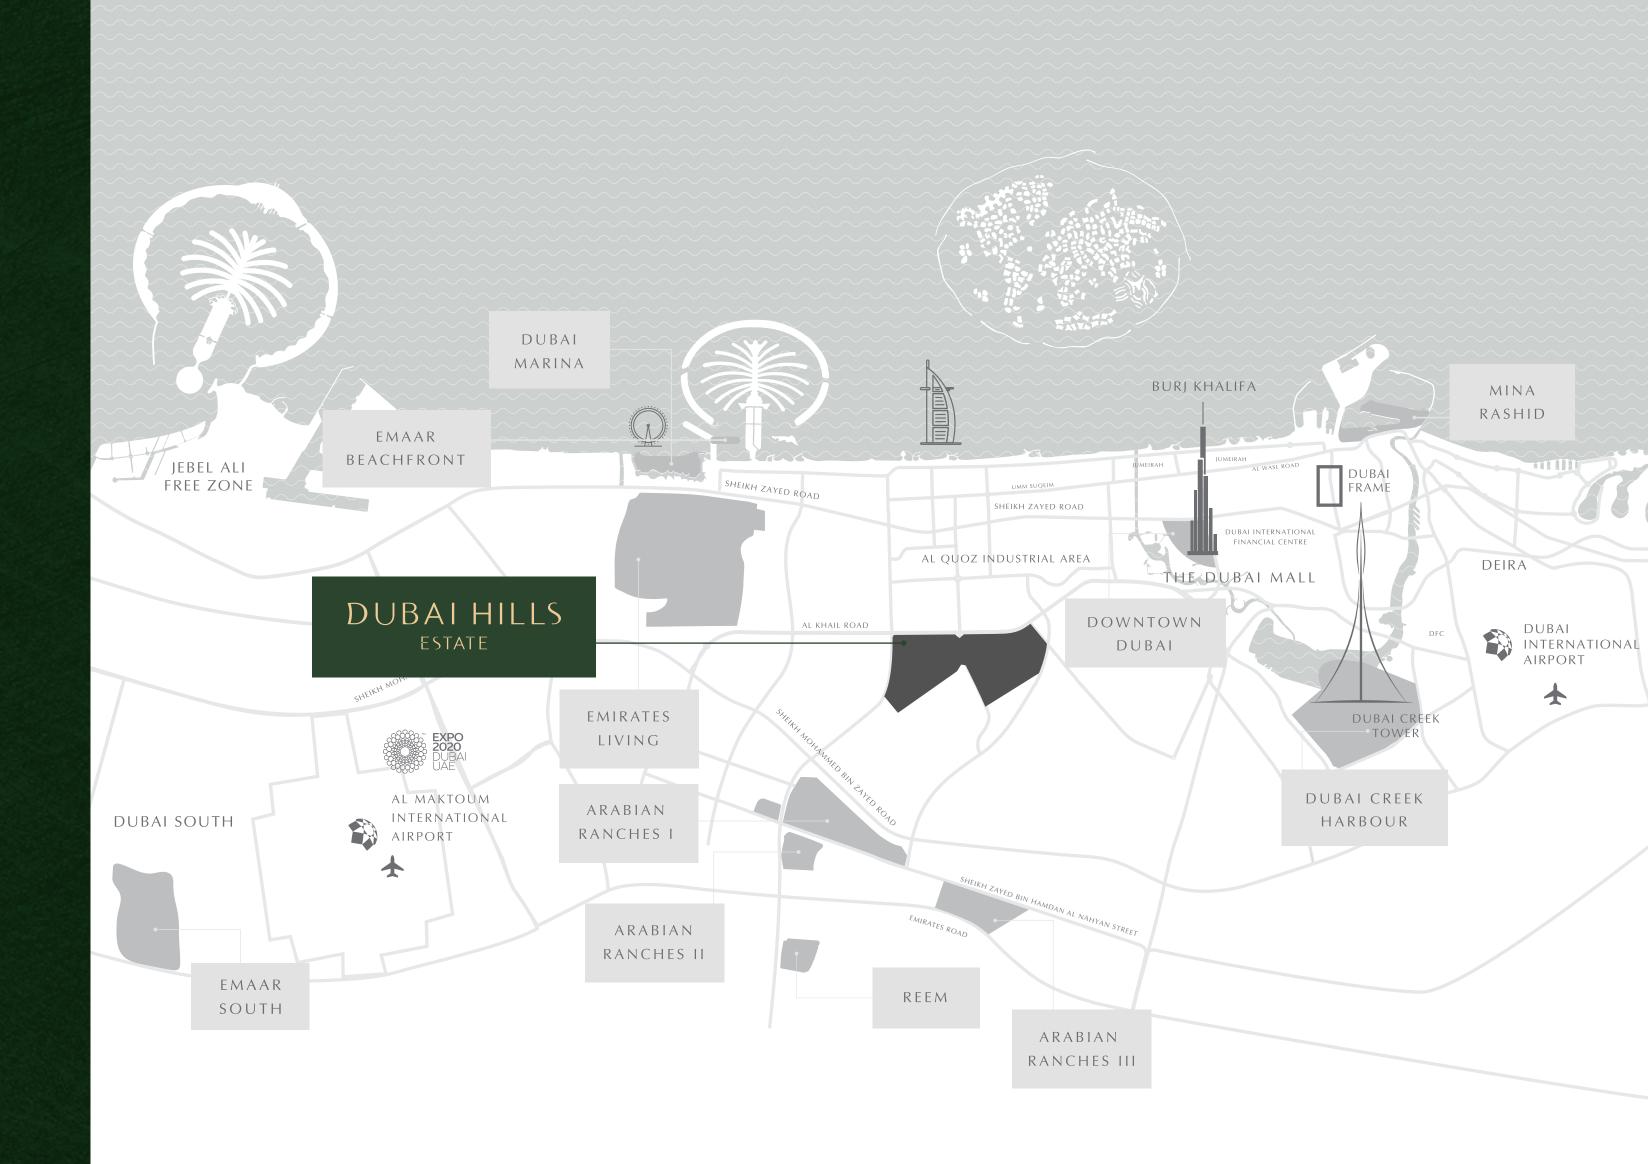

## INTHE CENTRE OF THE ACTION

5 MINS DRIVE TO DUBAI HILLS MALL

5 MINS DRIVE TO DUBAI HILLS PARK

EASY ACCESS TO AL MARABEA STREET

SHORT DRIVE TO DUBAI HILLS GOLF CLUB

20 MINUTES DRIVE TO DOWNTOWN DUBAI

25 MINUTES DRIVE TO DUBAI INTERNATIONAL AIRPORT VIEWS

## THE GREEN HEART OF DUBAI

Ordinary has no home at Dubai Hills Estate. Surrounded by pristine fairways and lush gardens with stunning views of the Burj Khalifa, your new address is a masterfully-planned oasis.

20 MINS' DRIVE TO DOWNTOWN DUBAI AND DUBAI MARINA

EASY ACCESS TO LATIFA BINT HAMDAN STREET

DUBAI HILLS ESTATE