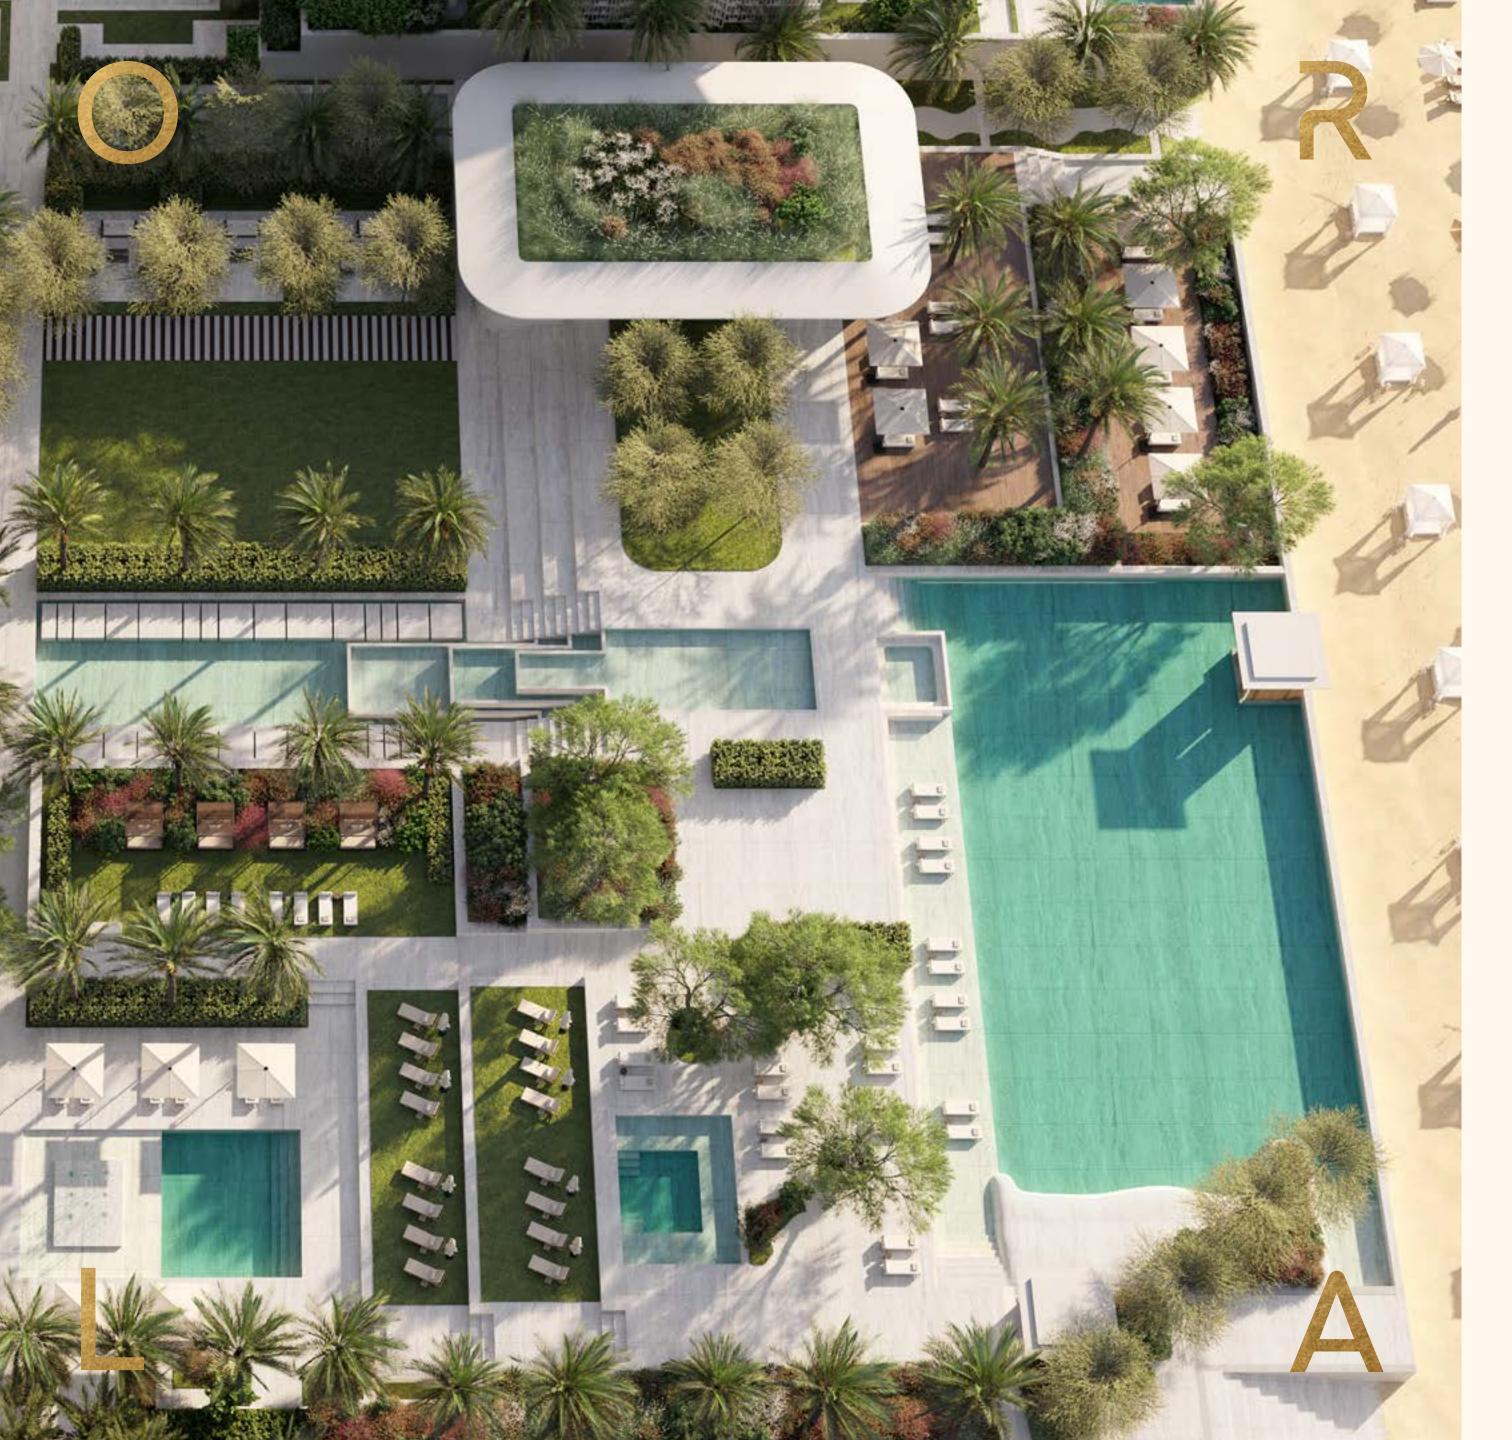

### Amenities elevated

Your health and wellbeing are at the heart of the ORLA experience, with every aspect of a premium Dubai lifestyle carefully considered and crafted for your pleasure.

ORLA contains an abundance of resident-only experiences and facilities at your disposal, all managed by Dorchester Collection. Punctuated by breath-taking vistas and soothing sounds, you will find exclusive escapes for every taste, resident only beach club and a private cinema for up to 16 guests to a sophisticated cigar lounge and relaxation lounges throughout, contributing to a refined lifestyle that reflects your stature.

## ORLA beach club

ORLA inhabits Dubai's first of its kind lifestyle experience with its exclusive resident-only beach club, sprawling across 150 metres of unspoiled Palm Jumeirah beach and crystal waters of the Arabian Gulf. Proudly placed next to the beach club is a large glistening infinity pool lined with comfortable sun loungers as well as luxurious cabanas, complemented with five-star services for all of your culinary desires.

#### Residents enjoy exclusive use of ORLA's unbeatable amenities:

- Resident only beach club with indoor and outdoor dining
- Large infinity temperature controlled outdoor pool
- Indoor lap pool
- Children's pool and play area
- Pet grooming salon
- Spa with treatment rooms, salon, sauna & steam room
- State-of-the-art fitness centre
- Plunge pools and jacuzzis
- Cycling and yoga studios
- Business centre with 2 meeting rooms, boardroom and multi-functional events space
- Library lounge
- Cigar lounge
- Private cinema
- Bowling alley

With a plethora of first-class facilities both within each tower and across the lush waterfront grounds, ORLA residents enjoy the best aspects of a world-class retreat, all within the private confines of the property.