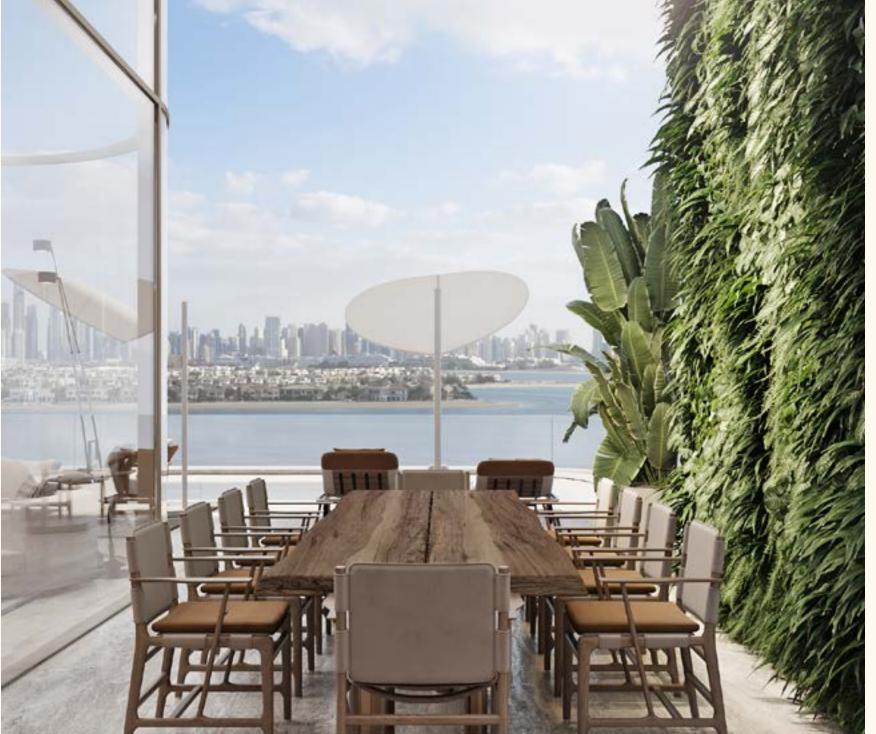

# Stunning from sea to sky

Your residence at ORLA is your exclusive escape, where indoor and outdoor blend seamlessly with sea and sky, as energising light streams through each residence creating eternal vistas from the moment the sun rises above the horizon to the last golden rays shimmering off the sea below.

# Residences that stand apart

With each residence carefully positioned and designed to beautifully blend indoor and outdoor spaces and create vantage points to capturing the many magnificent views across the facilities and to the city beyond, you will be left in awe at the ever-shifting seascapes that greet you around every corner.

# Indoor and outdoor living

Indoor outdoor living is maximized through floor to ceiling windows, oversized glass glazing and sumptuous terraces with grand spaces to seamlessly blend the natural elements of sun sea and expansive views with the elegant interiors