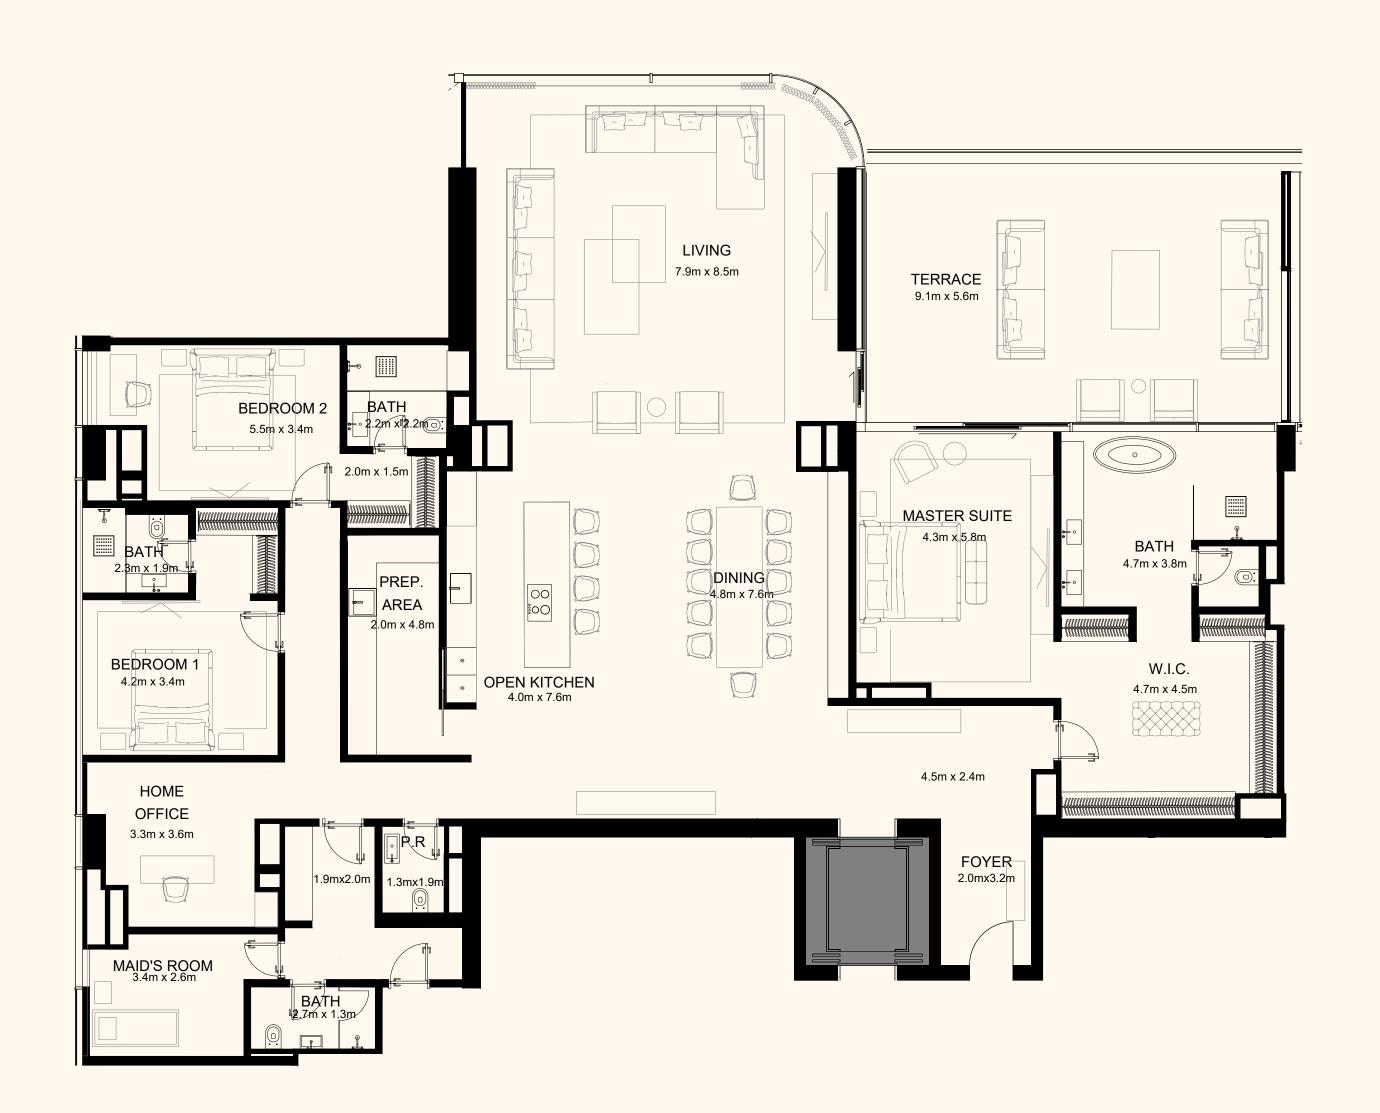

## No two are quite alike

ORLA's 86 tower residences and 3 sky palaces are a mix of two, three and four-bedroom units floating above the resort and shimmering sea. Each have a unique layout spread over one or two storeys, ensuring the best use of each space and providing an array of options to suit every resident's individual desires.

# Spectacular palaces in the sky

Crowning the top of the complex are
3 sky palaces. Up to 50,000 sq. ft. they have the
opportunity to carry a multitude of functions.
By utilising the breath-taking roof terrace
gardens, the Sky Palaces can be used for
functions ranging from corporate events and
fundraising parties to more intimate dinners or
simply functioning as a family home.

The Sky Palace will have the most exclusive experience with 360-degree views at the top of its 60 metre height limit. Each comes with its own drop off and individual lobby and exclusive lift with lifestyle coordinator office for exclusivity and security, along with lobby guest parking.