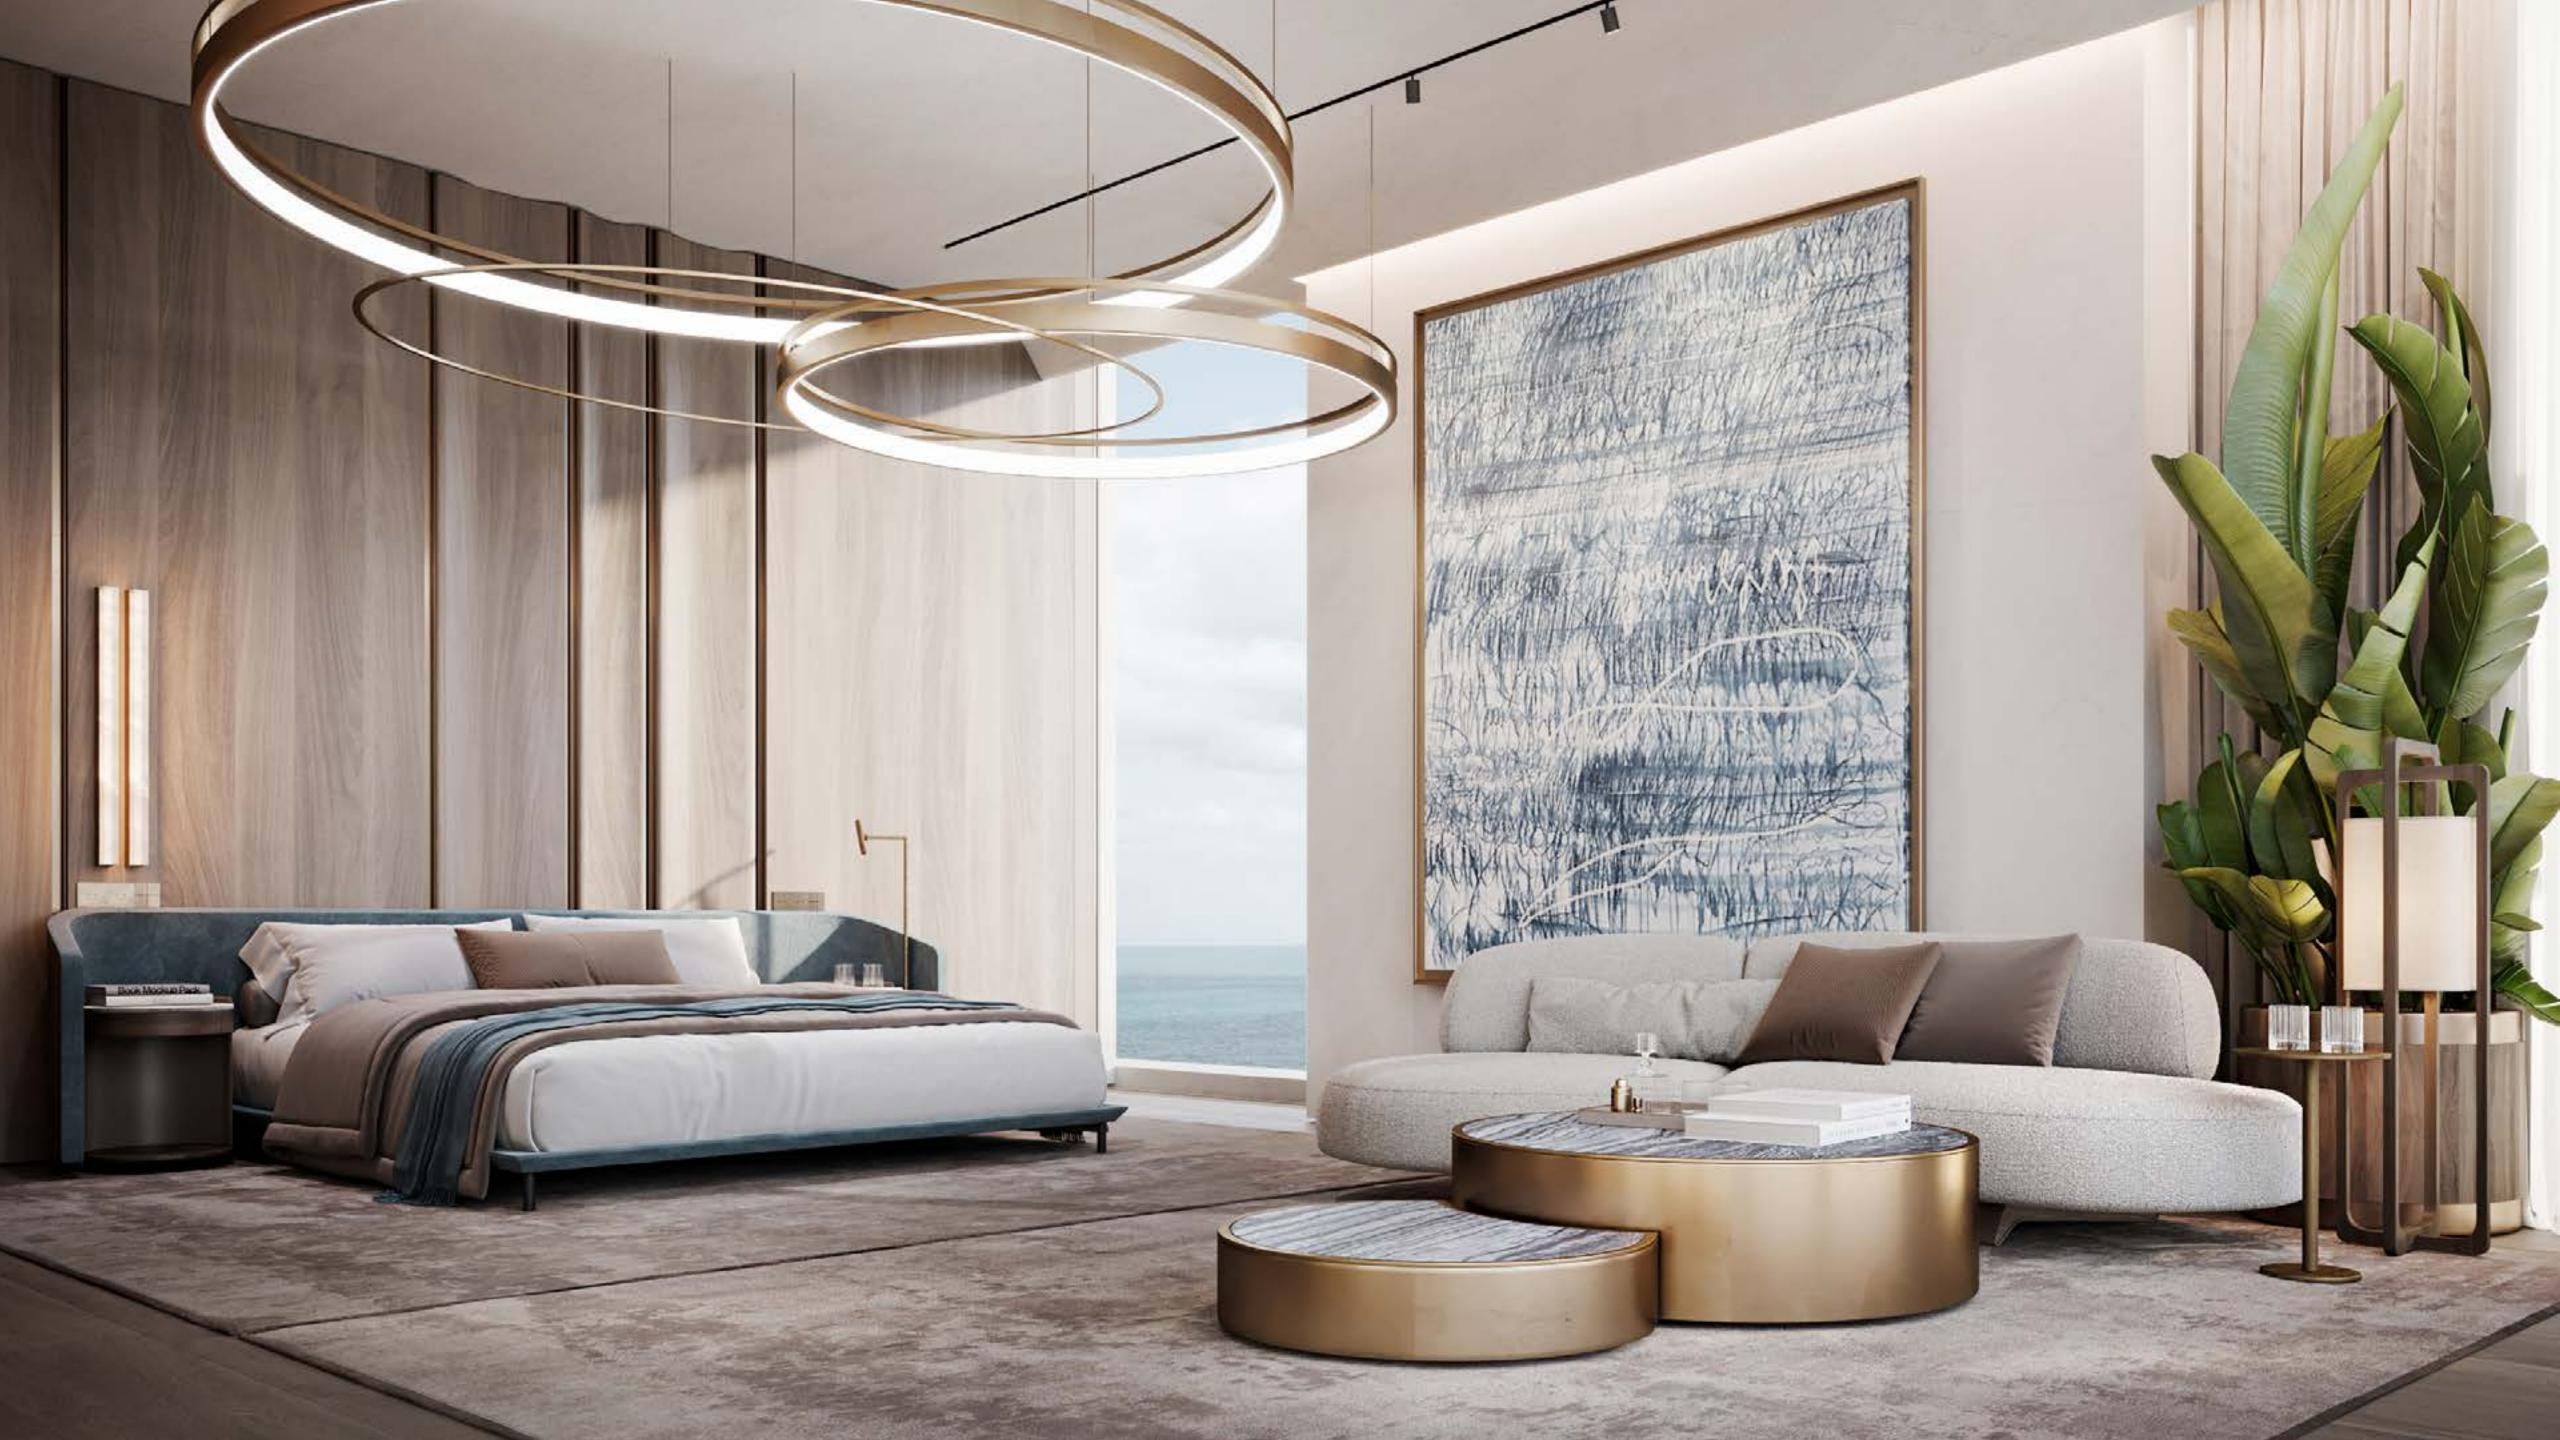

Once you have arrived into your private paradise you will be welcomed by full floor to ceiling windows, double height spaces of up to 6.5 metre, and huge terraces with landscaping all around.

Larger units will have private swimming pools on their terraces, enthralled by a vista of city and sea.

# Indoor and outdoor living

Indoor outdoor living is maximized through floor to ceiling windows, oversized glass glazing and sumptuous terraces with grand spaces to seamlessly blend the natural elements of sun sea and expansive views with the elegant interiors

# Internationally acclaimed interior designers

ORLA's award-winning world renowned interior designer provokes aesthetics that engage with colours, textures and materials to coalesce into the firm's captivating creations. It is known for creating individual, aesthetically stunning solutions employing unique styles and architecture.