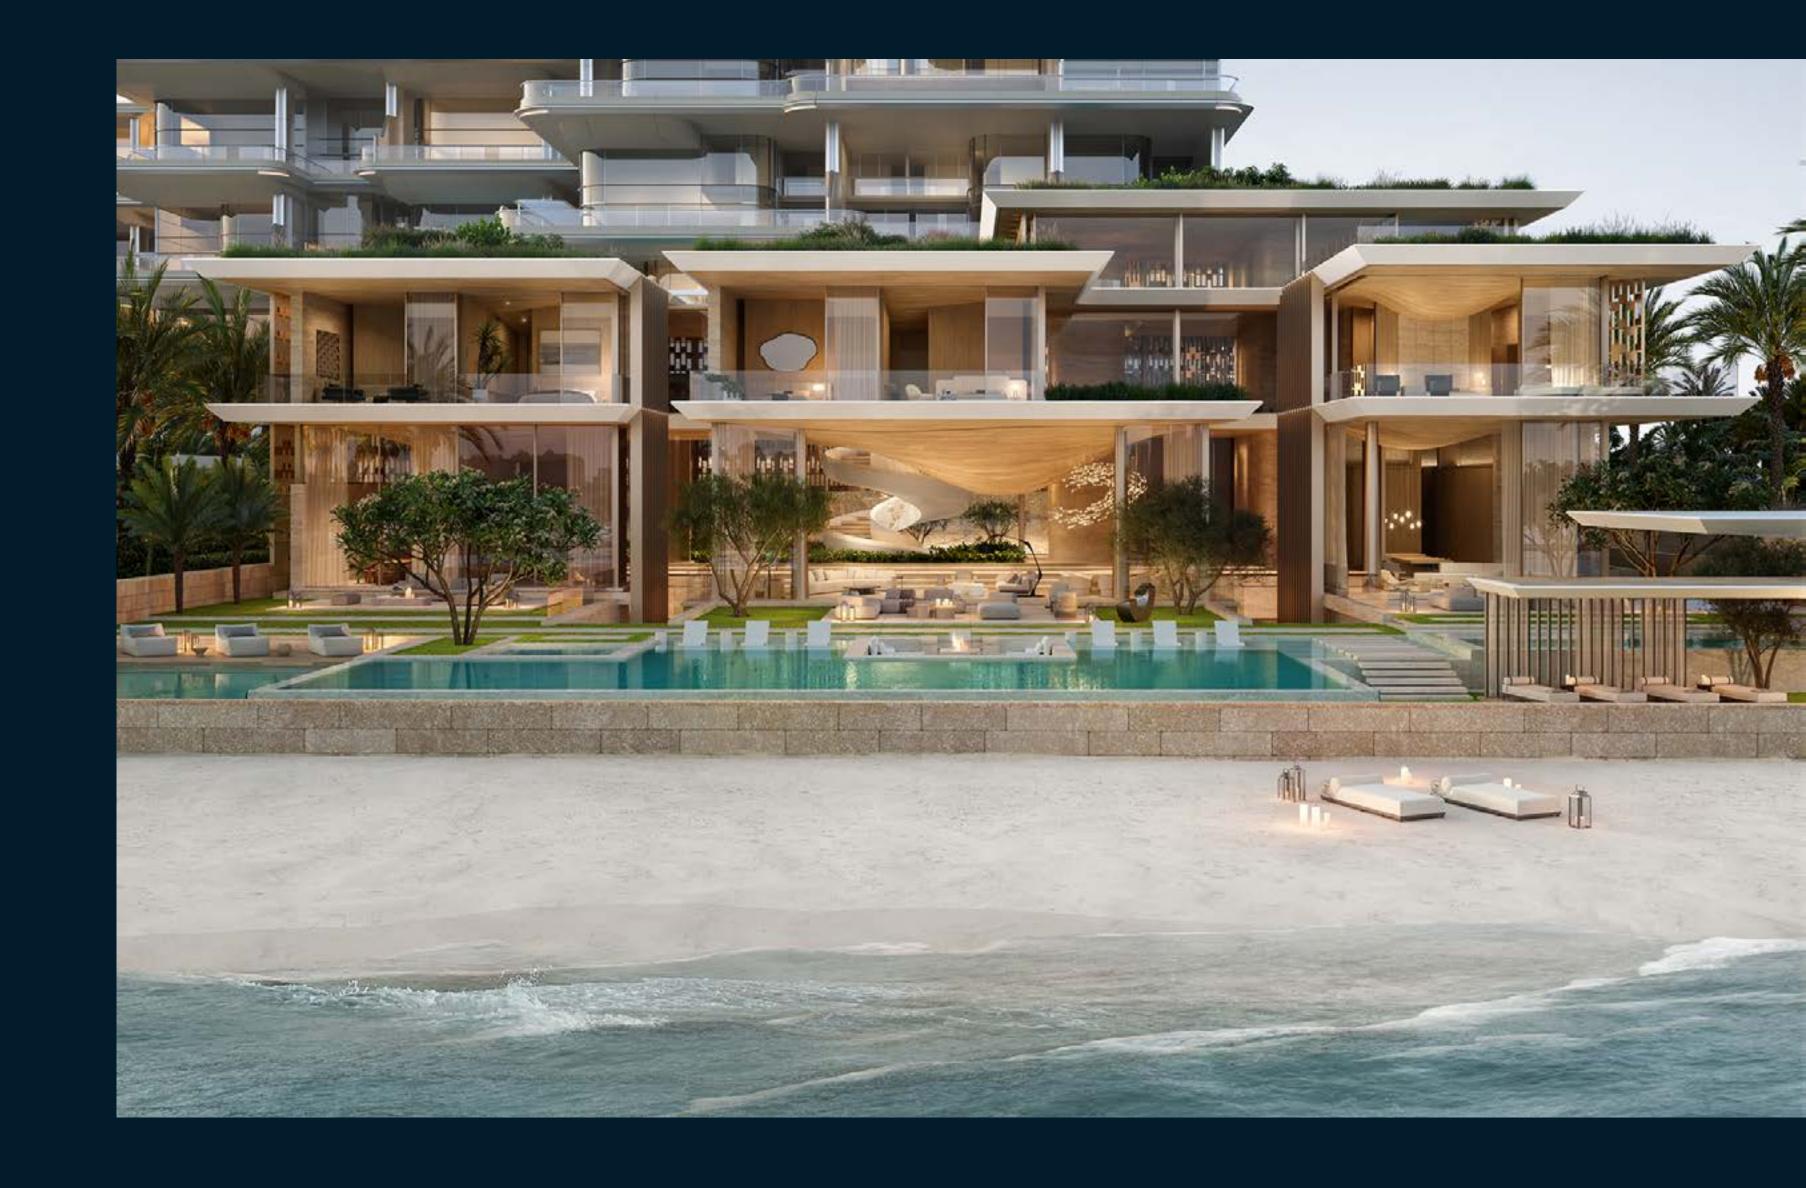

## At the apex of an icon, Palm Jumeirah

An iconic luxury peninsula with a unique connection to the sea, the Palm Jumeirah is a destination without peer, with many of Dubai's finest restaurants, clubs and beach resorts only moments away, while the rest of the wonders of Dubai lie within easy reach.

Situated on an 29,000 square-metre beachfront plot at the apex of the Palm's crescent, ORLA enjoys a privileged position and uninterrupted 270-degree views from Dubai's sky-scraping skyline to the turquoise waters of the Arabian Gulf that stretch to the horizon.

# A lifestyle beyond compare

Offering the finest amenities and five-star service, for the pleasure of residents of ORLA's 86 residences, 3 sky palaces, one sea view luxury mansion and one beach side luxury mansion, you will find privacy, prestige and personalised service from the moment you set foot in the vast, elevated lobby.

#### Beach Mansion

The Dubai dream comes alive at ORLA's lagoon and ocean mega-mansions, designed by Award-winning international architecture firm Soata. The mansions provide a unique vantage point straight down the trunk of Palm Jumeirah, allowing you to step down from your private pool veranda directly onto your verdant garden and the warm white sands of a sparkling beach below. Ideal as a fabulous family residence or the ultimate beachside second home, the mansions offer every imaginable convenience and amenity.

## ORLA beach club

ORLA inhabits Dubai's first of its kind lifestyle experience with its exclusive resident-only beach club, sprawling across 150 metres of unspoiled Palm Jumeirah beach and crystal waters of the Arabian Gulf. Proudly placed next to the beach club is a large glistening infinity pool lined with comfortable sun loungers as well as luxurious cabanas, complemented with five-star services for all of your culinary desires.