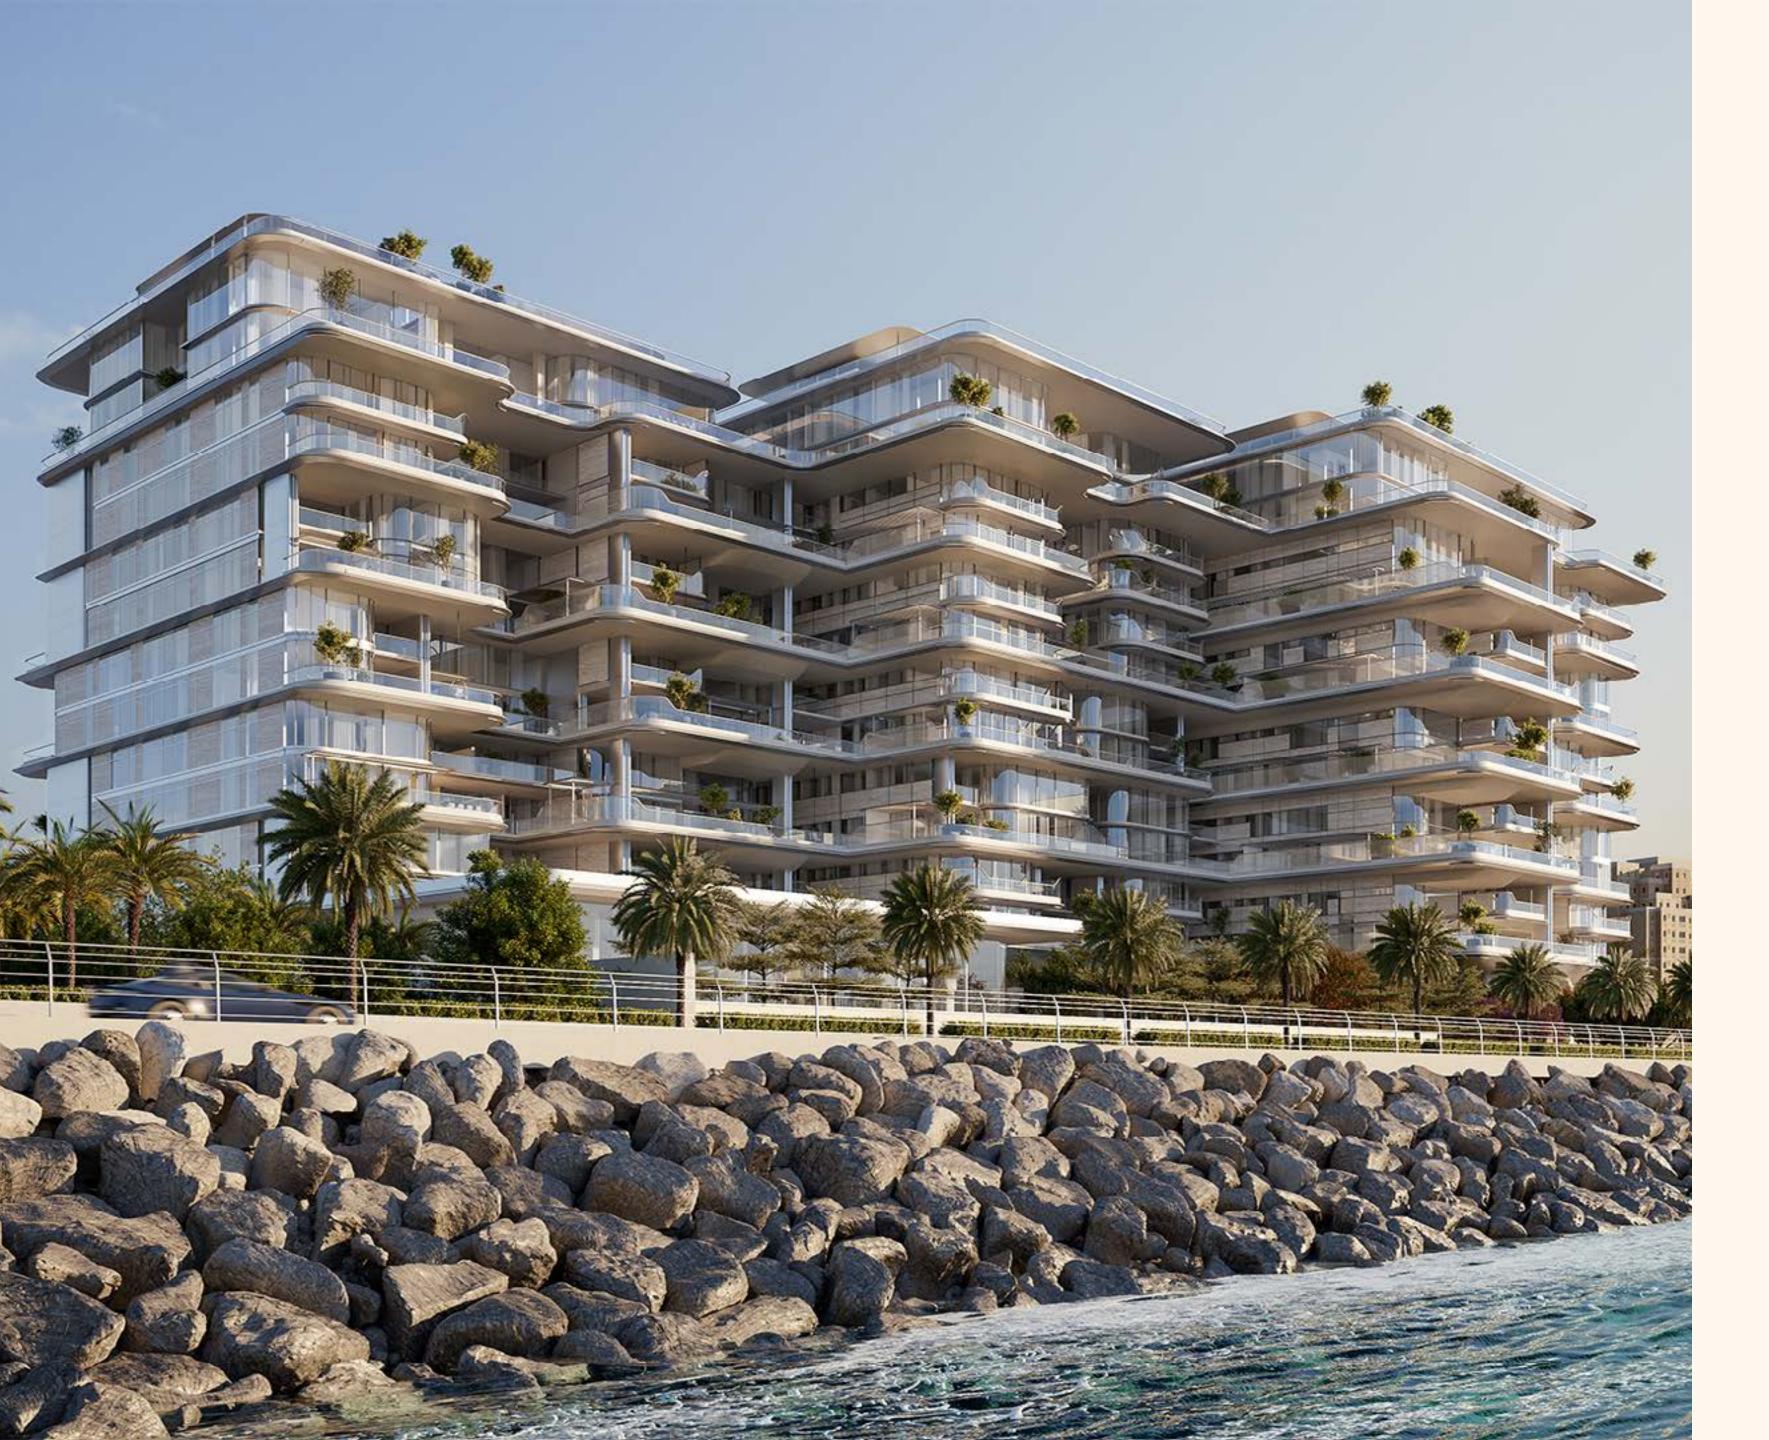

## At the apex of an icon, Palm Jumeirah

An iconic luxury peninsula with a unique connection to the sea, the Palm Jumeirah is a destination without peer, with many of Dubai's finest restaurants, clubs and beach resorts only moments away, while the rest of the wonders of Dubai lie within easy reach.

Situated on an 29,000 square-metre beachfront plot at the apex of the Palm's crescent, ORLA enjoys a privileged position and uninterrupted 270-degree views from Dubai's sky-scraping skyline to the turquoise waters of the Arabian Gulf that stretch to the horizon.

#### **Foster + Partners**

OMNIYAT is once again working with pioneers in their field to craft ORLA's 3 interconnected towers. Internationally acclaimed, Foster + Partners has been selected as architect for the produce the staggered towers that are linked together to create a single dramatic form.