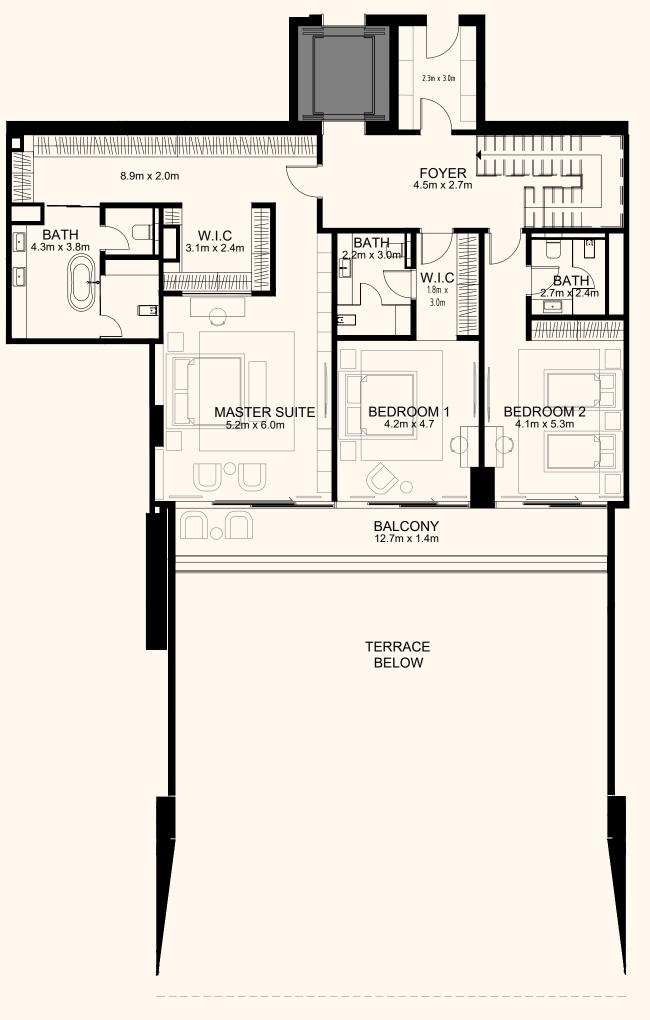

#### Unit 401 – Type 1

4 Bedroom Simplex
Typical Duplex level floor

| Residence | 4,564 sq. ft. |  |
|-----------|---------------|--|
| Terrace   | 1,970 sq. ft. |  |
| Total     | 6,535 sq. ft. |  |

)( Dorchester Collection