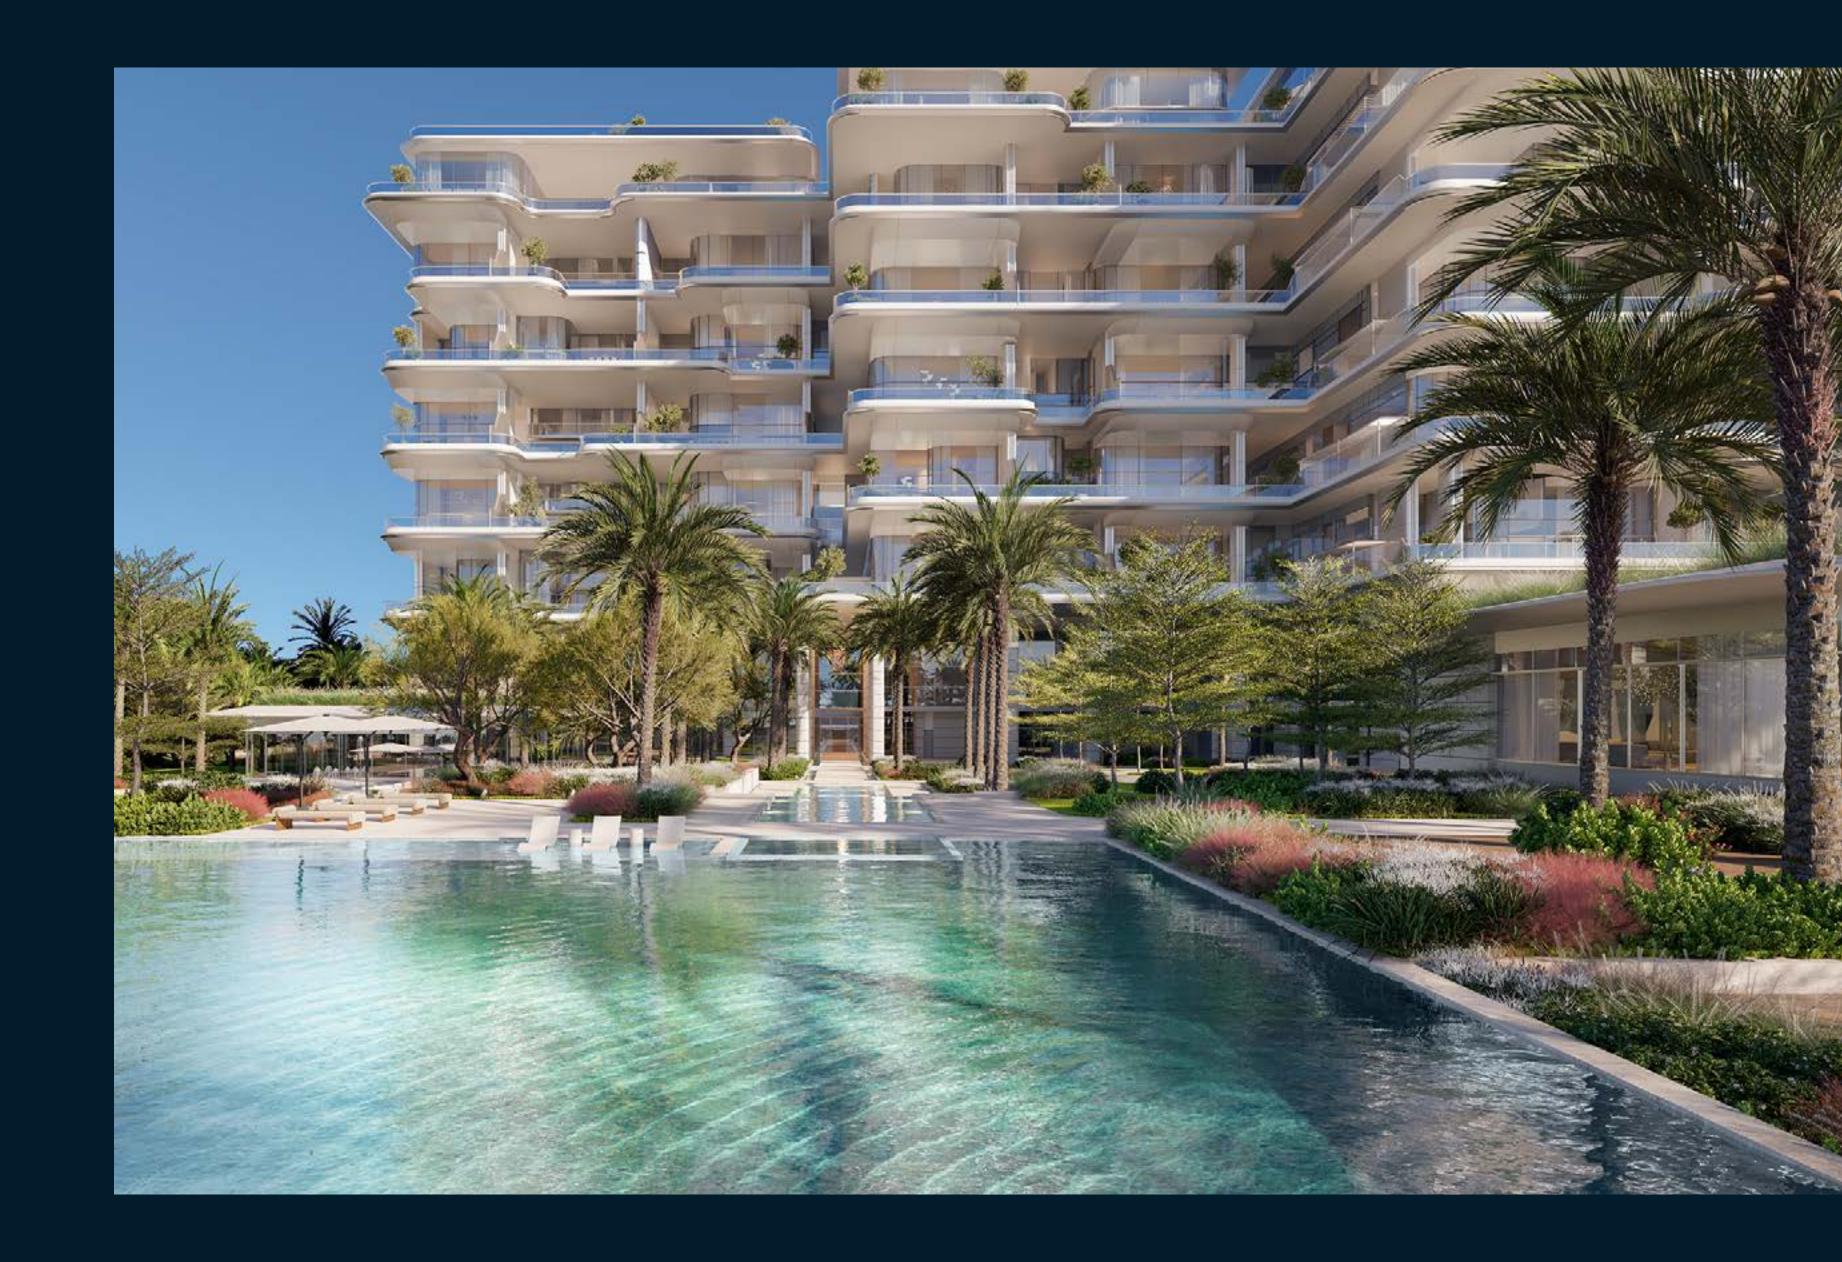

# Stunning from sea to sky

Your residence at ORLA is your exclusive escape, where indoor and outdoor blend seamlessly with sea and sky, as energising light streams through each residence creating eternal vistas from the moment the sun rises above the horizon to the last golden rays shimmering off the sea below.

### In harmony with nature

ORLA immerses you in balance and beauty, fostering a deep connection with your space and surroundings. The architecture is conceptualised through the lens of natural elements, integrating flowing water features and lush greenery to erase boundaries and let positive energy flow through the property.

# Residences that stand apart

With each residence carefully positioned and designed to beautifully blend indoor and outdoor spaces and create vantage points to capturing the many magnificent views across the facilities and to the city beyond, you will be left in awe at the ever-shifting seascapes that greet you around every corner.

# Indoor and outdoor living

Indoor outdoor living is maximized through floor to ceiling windows, oversized glass glazing and sumptuous terraces with grand spaces to seamlessly blend the natural elements of sun sea and expansive views with the elegant interiors