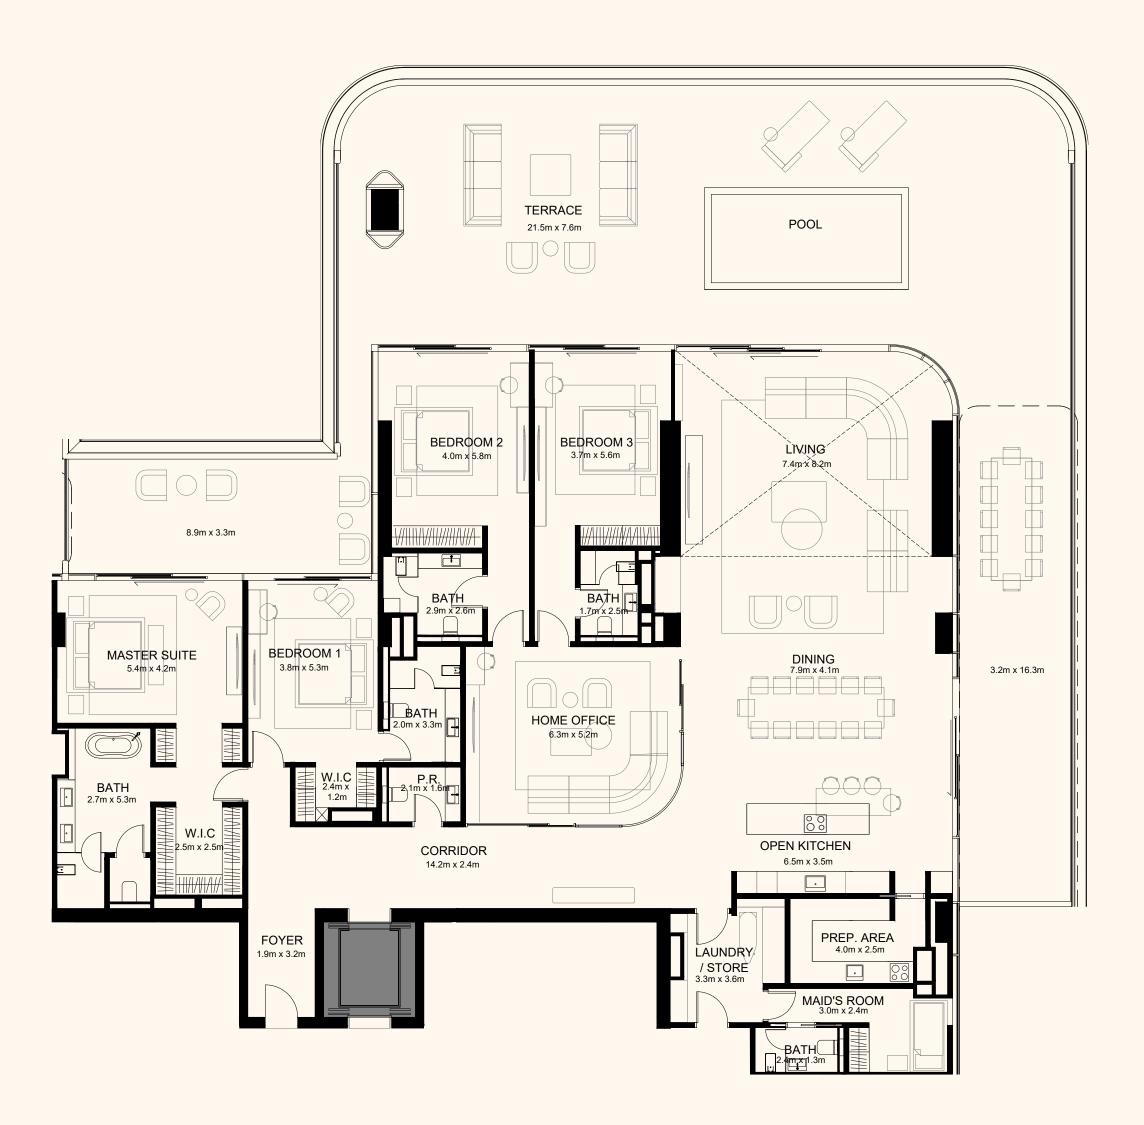

#### 3 Bedroom Duplex

| Residence | 3,509 sq. ft. |
|-----------|---------------|
| Terrace   | 2,293 sq. ft. |
| Total     | 5,802 sq. ft. |

Lower floor Upper floor