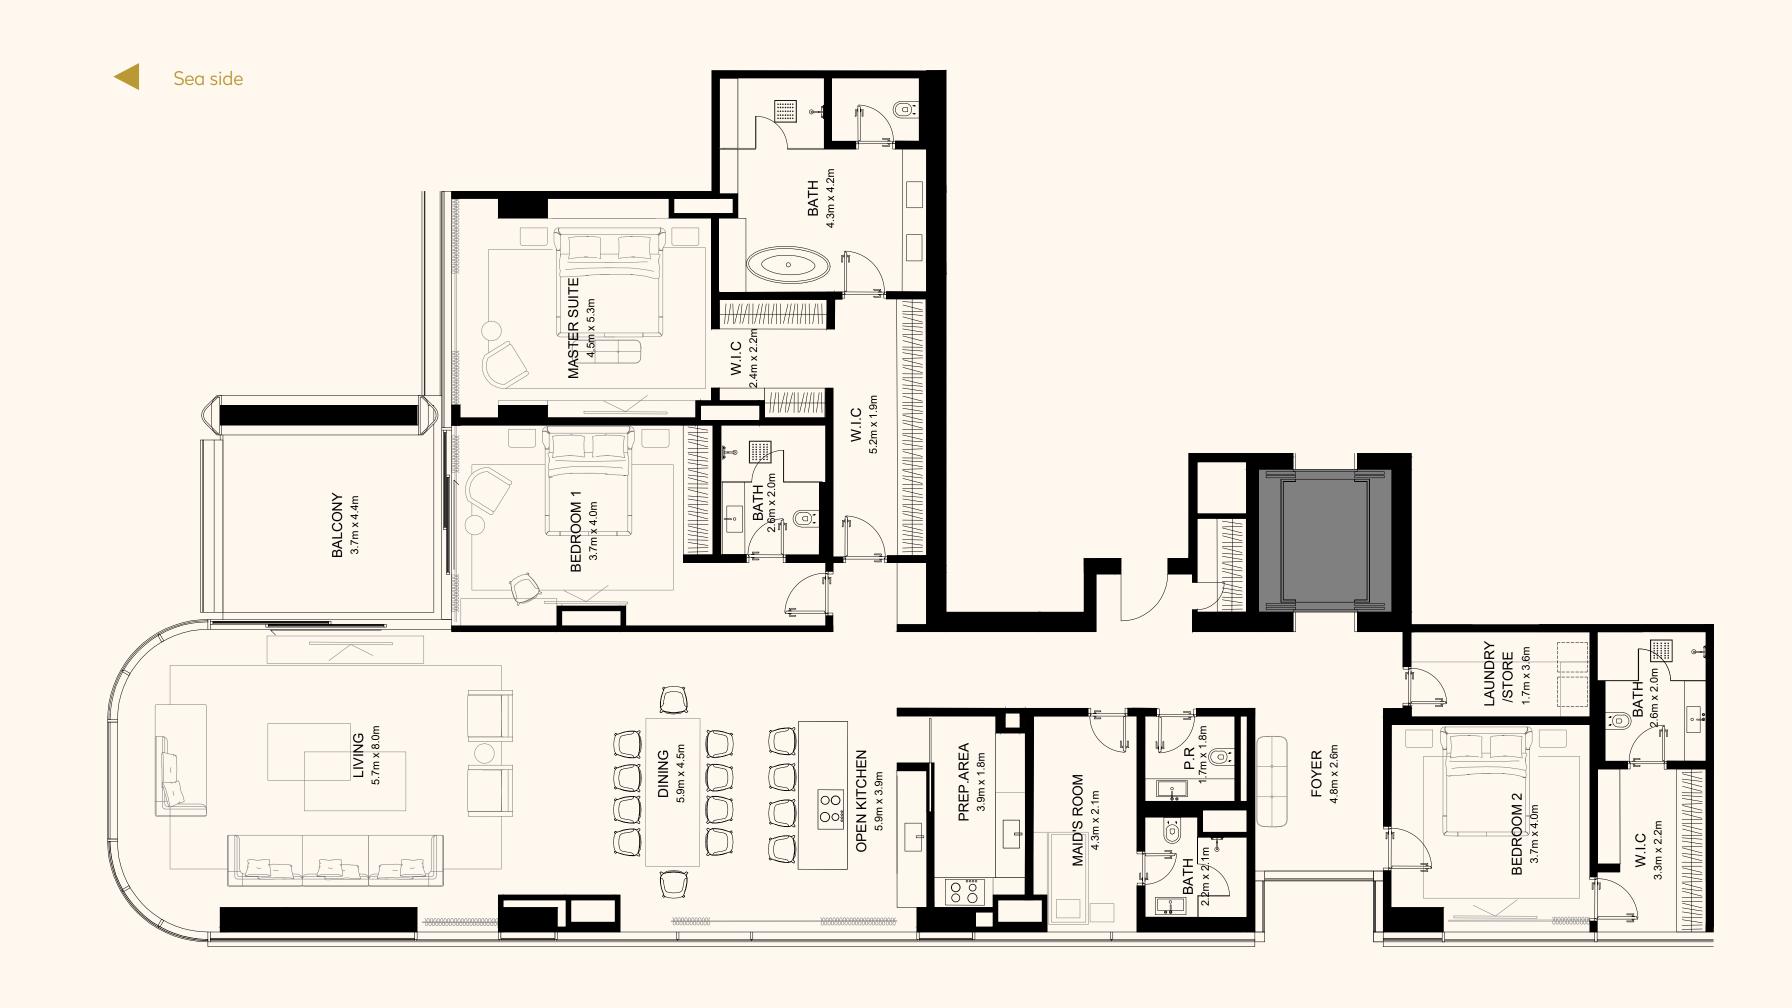

## No two are quite alike

ORLA's 86 tower residences and 3 sky palaces are a mix of two, three and four-bedroom units floating above the resort and shimmering sea. Each have a unique layout spread over one or two storeys, ensuring the best use of each space and providing an array of options to suit every resident's individual desires.

- 16 Two Bedroom Simplex 2,799 to 4,299 sq. ft.
- 17 Three Bedroom Simplex 3,181 to 4,435 sq. ft.
- 16 Three Bedroom Duplex 4,871 to 6,749 sq. ft.
- 6 Four Bedroom Simplex 4,413 to 4,618 sq. ft.
- 13 Four Bedroom Duplex (Double Height Living) 6,282 to 8,202 sq. ft.
- 18 Four Bedroom Duplex 7,741 to 11,550 sq. ft.
- 3 Sky Palaces 39,538 to 50,000 sq.ft.
- 2 Mansions 43,000 sq. ft.

#### Unit 401 – Type 1

4 Bedroom Simplex
Typical Duplex level floor

| Residence | 4,564 sq. ft. |  |
|-----------|---------------|--|
| Terrace   | 1,970 sq. ft. |  |
| Total     | 6,535 sq. ft. |  |

)( Dorchester Collection