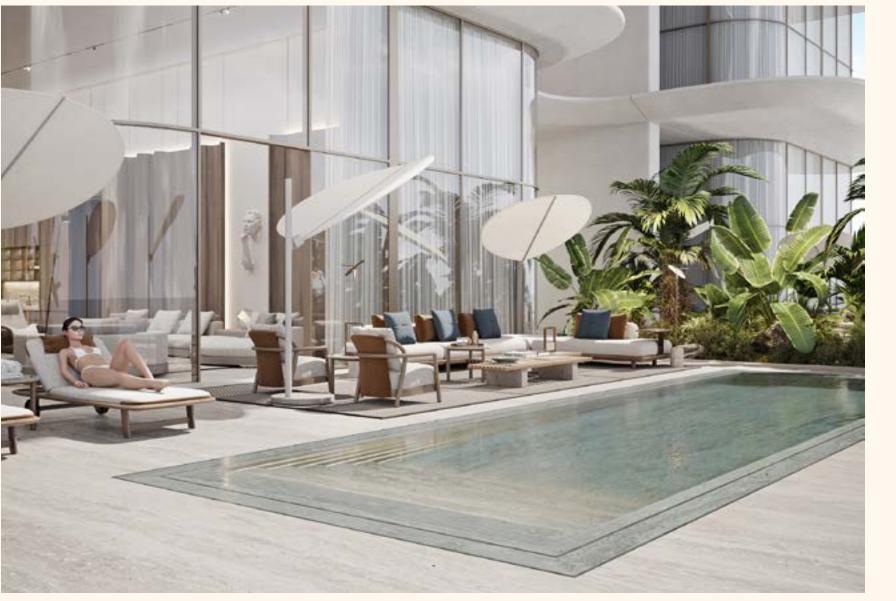

### Amenities elevated

Your health and wellbeing are at the heart of the ORLA experience, with every aspect of a premium Dubai lifestyle carefully considered and crafted for your pleasure.

ORLA contains an abundance of resident-only experiences and facilities at your disposal, all managed by Dorchester Collection. Punctuated by breath-taking vistas and soothing sounds, you will find exclusive escapes for every taste, resident only beach club and a private cinema for up to 16 guests to a sophisticated cigar lounge and relaxation lounges throughout, contributing to a refined lifestyle that reflects your stature.

## ORLA beach club

ORLA inhabits Dubai's first of its kind lifestyle experience with its exclusive resident-only beach club, sprawling across 150 metres of unspoiled Palm Jumeirah beach and crystal waters of the Arabian Gulf. Proudly placed next to the beach club is a large glistening infinity pool lined with comfortable sun loungers as well as luxurious cabanas, complemented with five-star services for all of your culinary desires.

Spend your day sipping on refreshing cocktails in privacy, and enjoy a poolside lunch with family and friends while you leave the hustle and bustle of Dubai behind you.