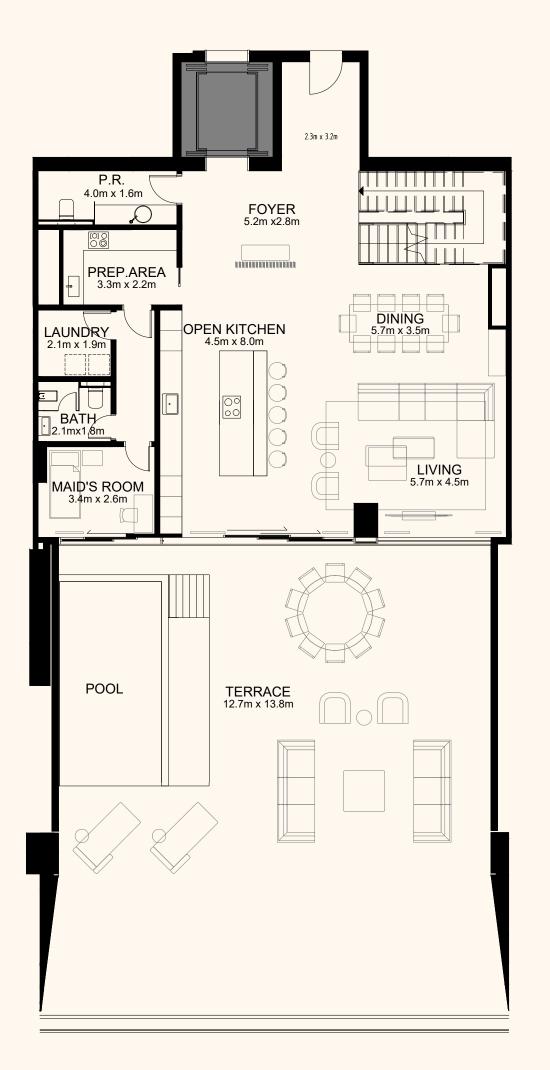

#### Beach Mansion

The Dubai dream comes alive at ORLA's lagoon and ocean mega-mansions, designed by Award-winning international architecture firm Soata. The mansions provide a unique vantage point straight down the trunk of Palm Jumeirah, allowing you to step down from your private pool veranda directly onto your verdant garden and the warm white sands of a sparkling beach below. Ideal as a fabulous family residence or the ultimate beachside second home, the mansions offer every imaginable convenience and amenity.

From vast living and dining spaces and a custom open kitchen on the ground floor, to beautiful ensuite bedrooms overlooking the resort-like facilities to the dedicated recreation room, private spa, bowling alley and exclusive 10 car garage in the lower ground floor – a life of leisure is yours at ORLA.