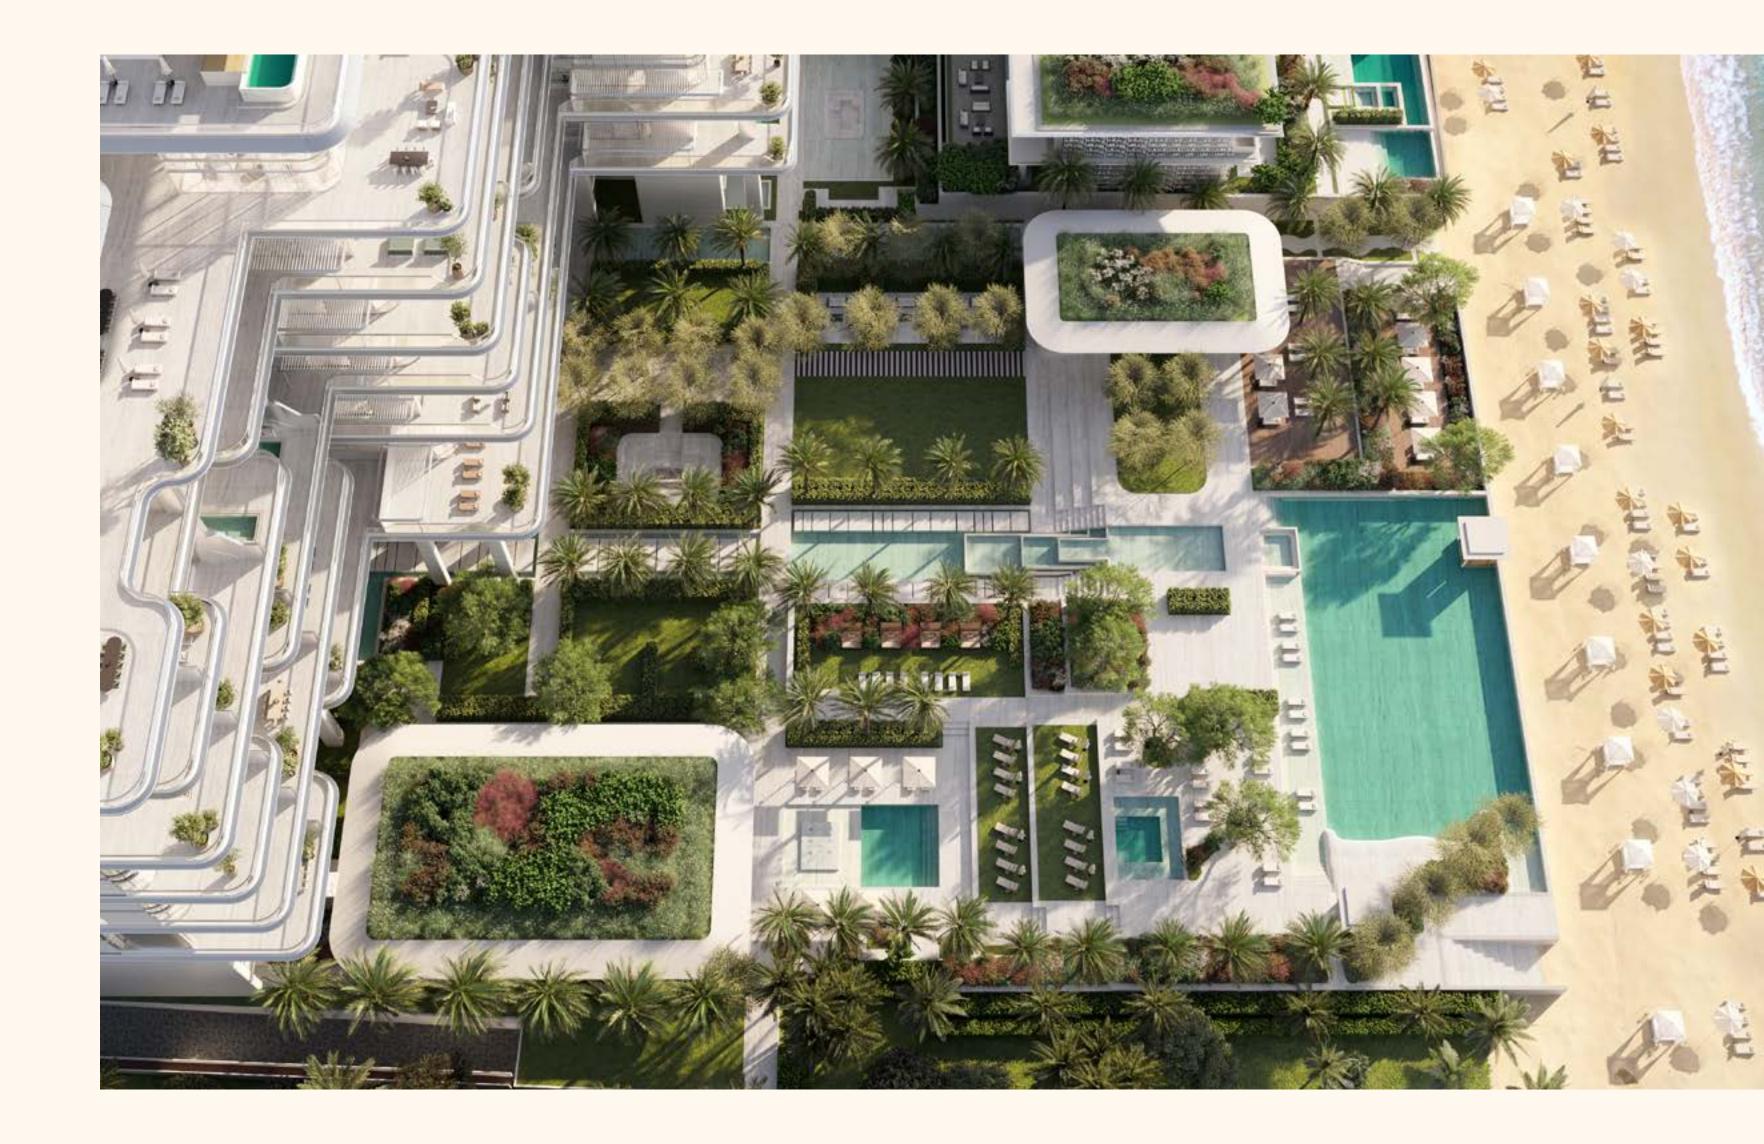

### Amenities elevated

Your health and wellbeing are at the heart of the ORLA experience, with every aspect of a premium Dubai lifestyle carefully considered and crafted for your pleasure.

ORLA contains an abundance of resident-only experiences and facilities at your disposal, all managed by Dorchester Collection. Punctuated by breath-taking vistas and soothing sounds, you will find exclusive escapes for every taste, resident only beach club and a private cinema for up to 16 guests to a sophisticated cigar lounge and relaxation lounges throughout, contributing to a refined lifestyle that reflects your stature.

## ORLA beach club

ORLA inhabits Dubai's first of its kind lifestyle experience with its exclusive resident-only beach club, sprawling across 150 metres of unspoiled Palm Jumeirah beach and crystal waters of the Arabian Gulf. Proudly placed next to the beach club is a large glistening infinity pool lined with comfortable sun loungers as well as luxurious cabanas, complemented with five-star services for all of your culinary desires.

Spend your day sipping on refreshing cocktails in privacy, and enjoy a poolside lunch with family and friends while you leave the hustle and bustle of Dubai behind you.

#### Residents enjoy exclusive use of ORLA's unbeatable amenities:

- Resident only beach club with indoor and outdoor dining
- Large infinity temperature controlled outdoor pool
- Indoor lap pool
- Children's pool and play area
- Pet grooming salon
- Spa with treatment rooms, salon, sauna & steam room
- State-of-the-art fitness centre
- Plunge pools and jacuzzis
- Cycling and yoga studios
- Business centre with 2 meeting rooms, boardroom and multi-functional events space
- Library lounge
- Cigar lounge
- Private cinema
- Bowling alley

With a plethora of first-class facilities both within each tower and across the lush waterfront grounds, ORLA residents enjoy the best aspects of a world-class retreat, all within the private confines of the property.