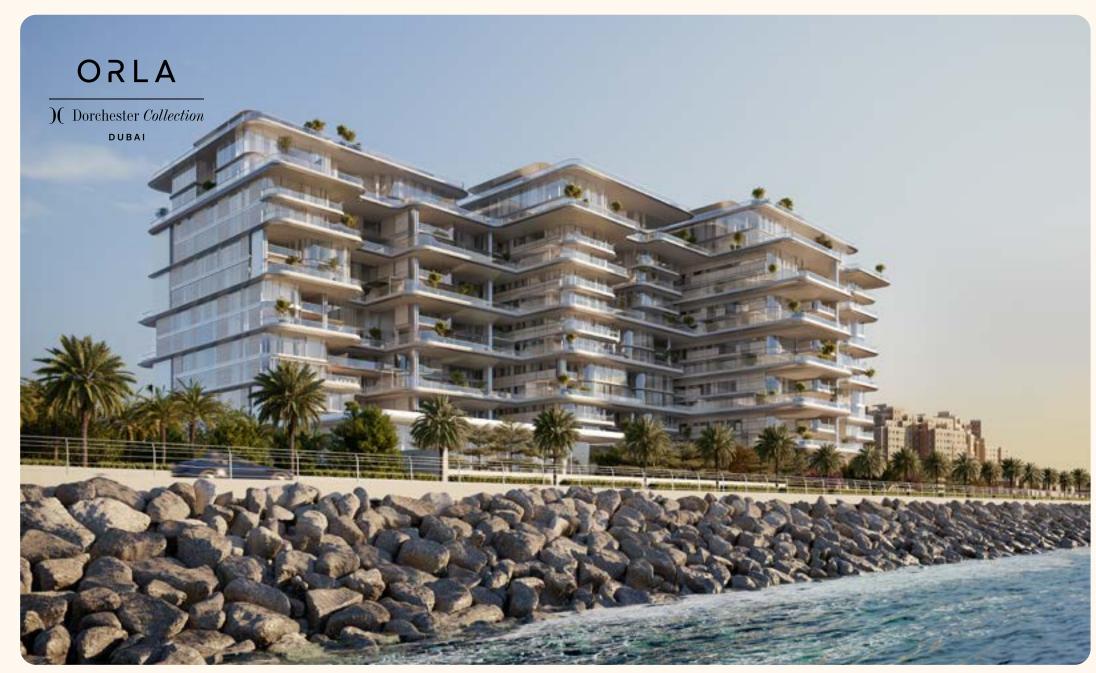

#### ORLA

) ( Dorchester Collection DUBAI

by OMNIYAT

## At the apex of an icon, Palm Jumeirah

An iconic luxury peninsula with a unique connection to the sea, the Palm Jumeirah is a destination without peer, with many of Dubai's finest restaurants, clubs and beach resorts only moments away, while the rest of the wonders of Dubai lie within easy reach.

Situated on an 29,000 square-metre beachfront plot at the apex of the Palm's crescent, ORLA enjoys a privileged position and uninterrupted 270-degree views from Dubai's sky-scraping skyline to the turquoise waters of the Arabian Gulf that stretch to the horizon.