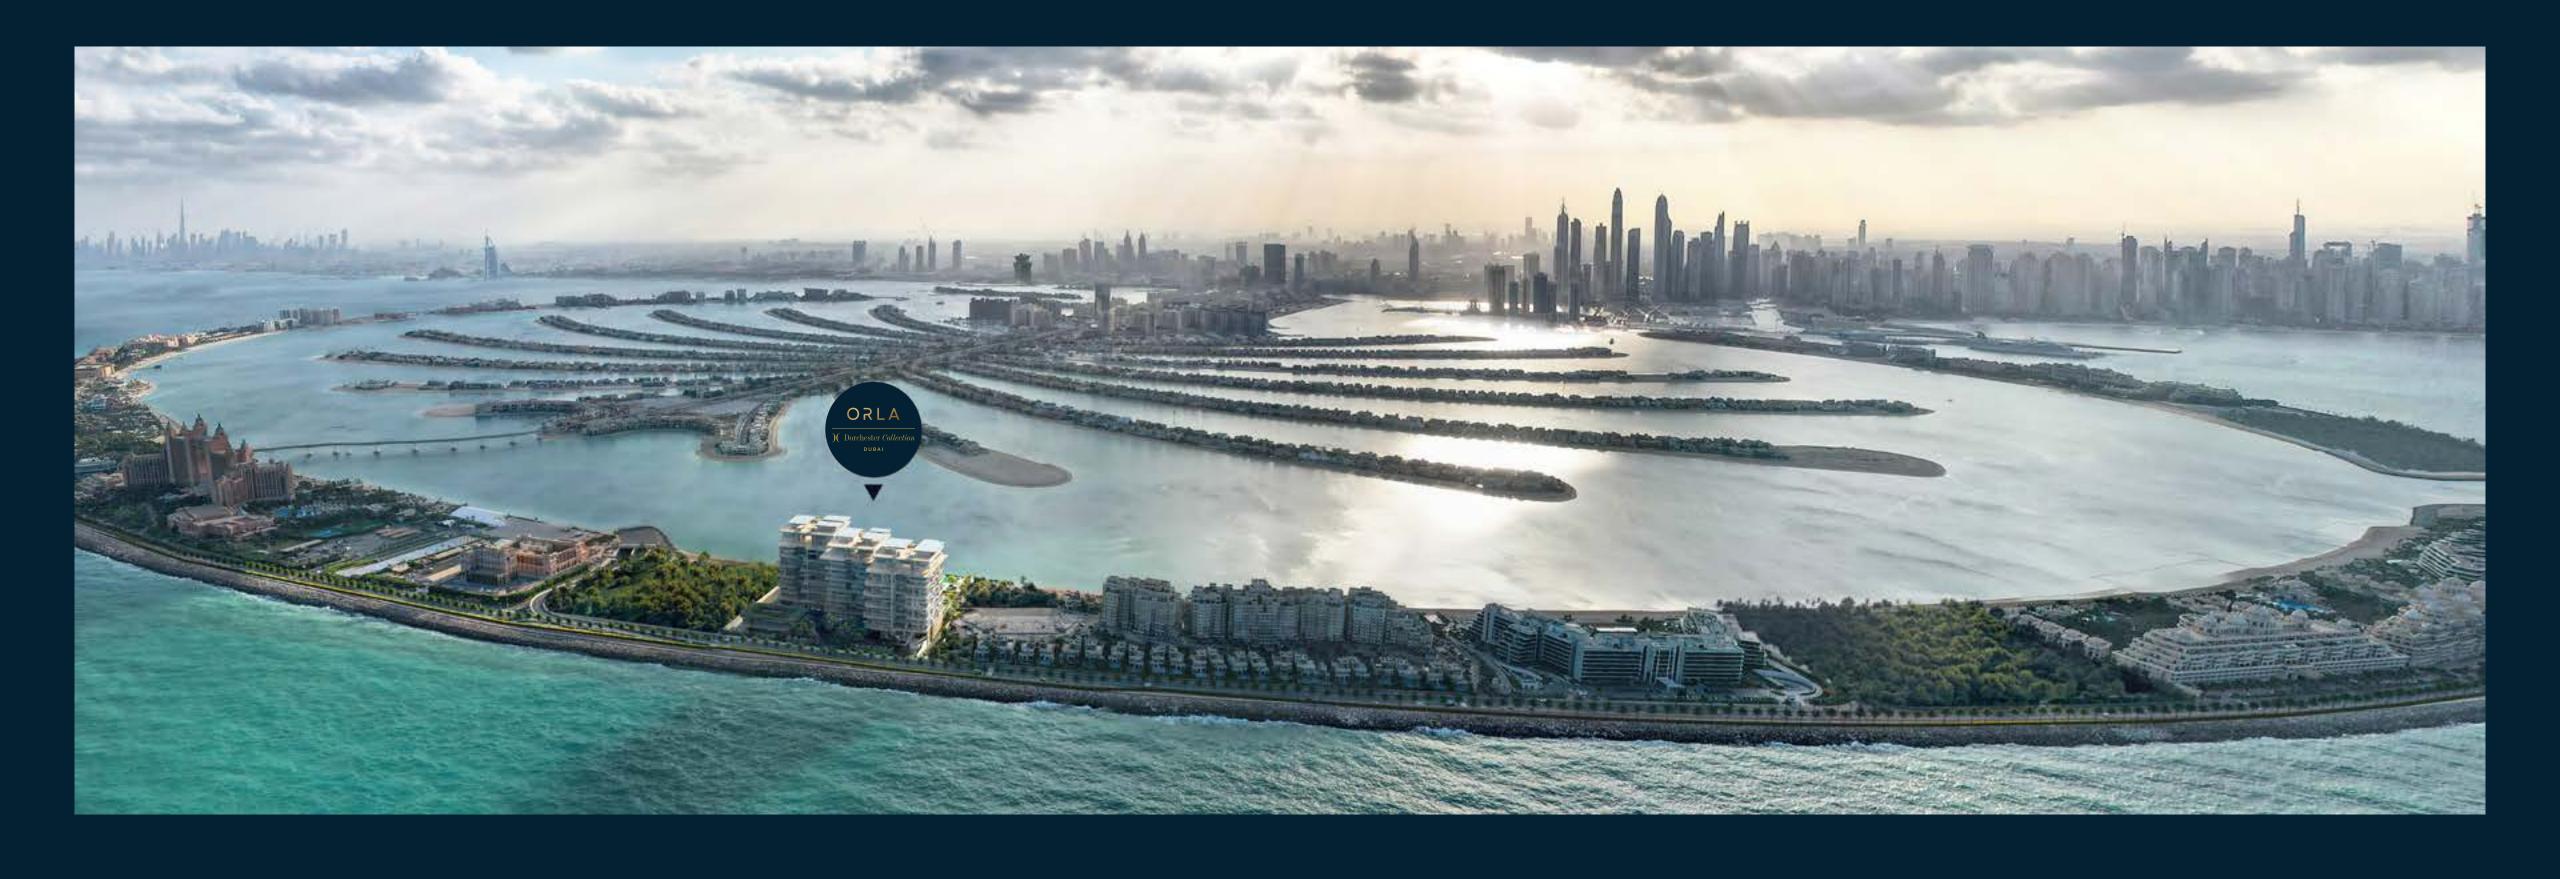

## At the apex of an icon, Palm Jumeirah

An iconic luxury peninsula with a unique connection to the sea, the Palm Jumeirah is a destination without peer, with many of Dubai's finest restaurants, clubs and beach resorts only moments away, while the rest of the wonders of Dubai lie within easy reach.

Situated on an 29,000 square-metre beachfront plot at the apex of the Palm's crescent, ORLA enjoys a privileged position and uninterrupted 270-degree views from Dubai's sky-scraping skyline to the turquoise waters of the Arabian Gulf that stretch to the horizon.

## Location

Situated on the crescent of the world-renowned landmark, Palm Jumeriah, ORLA occupies a beachfront position right at the pinnacle of Dubai's archipelago.