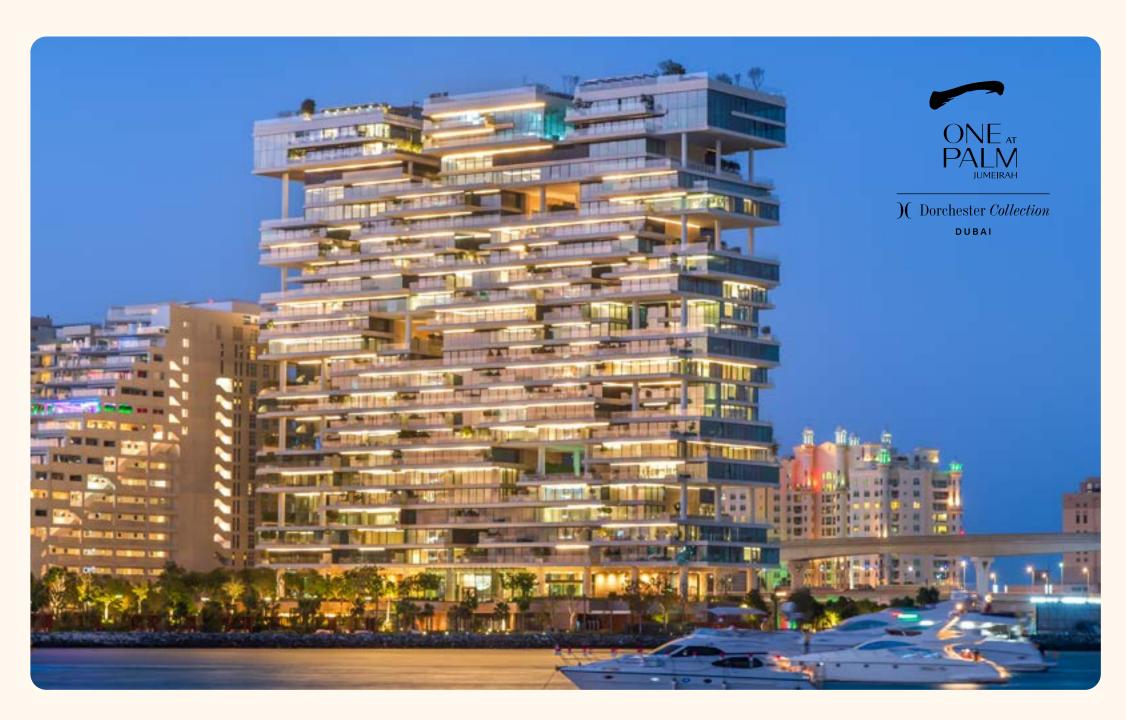

#### ORLA

) ( Dorchester Collection DUBAI

by OMNIYAT

## At the apex of an icon, Palm Jumeirah

An iconic luxury peninsula with a unique connection to the sea, the Palm Jumeirah is a destination without peer, with many of Dubai's finest restaurants, clubs and beach resorts only moments away, while the rest of the wonders of Dubai lie within easy reach.

Situated on an 29,000 square-metre beachfront plot at the apex of the Palm's crescent, ORLA enjoys a privileged position and uninterrupted 270-degree views from Dubai's sky-scraping skyline to the turquoise waters of the Arabian Gulf that stretch to the horizon.

#### Views

Uninterrupted 270 degree views from Dubai's skyline to the turquoise waters of the Arabian Gulf that stretch to the horizon.