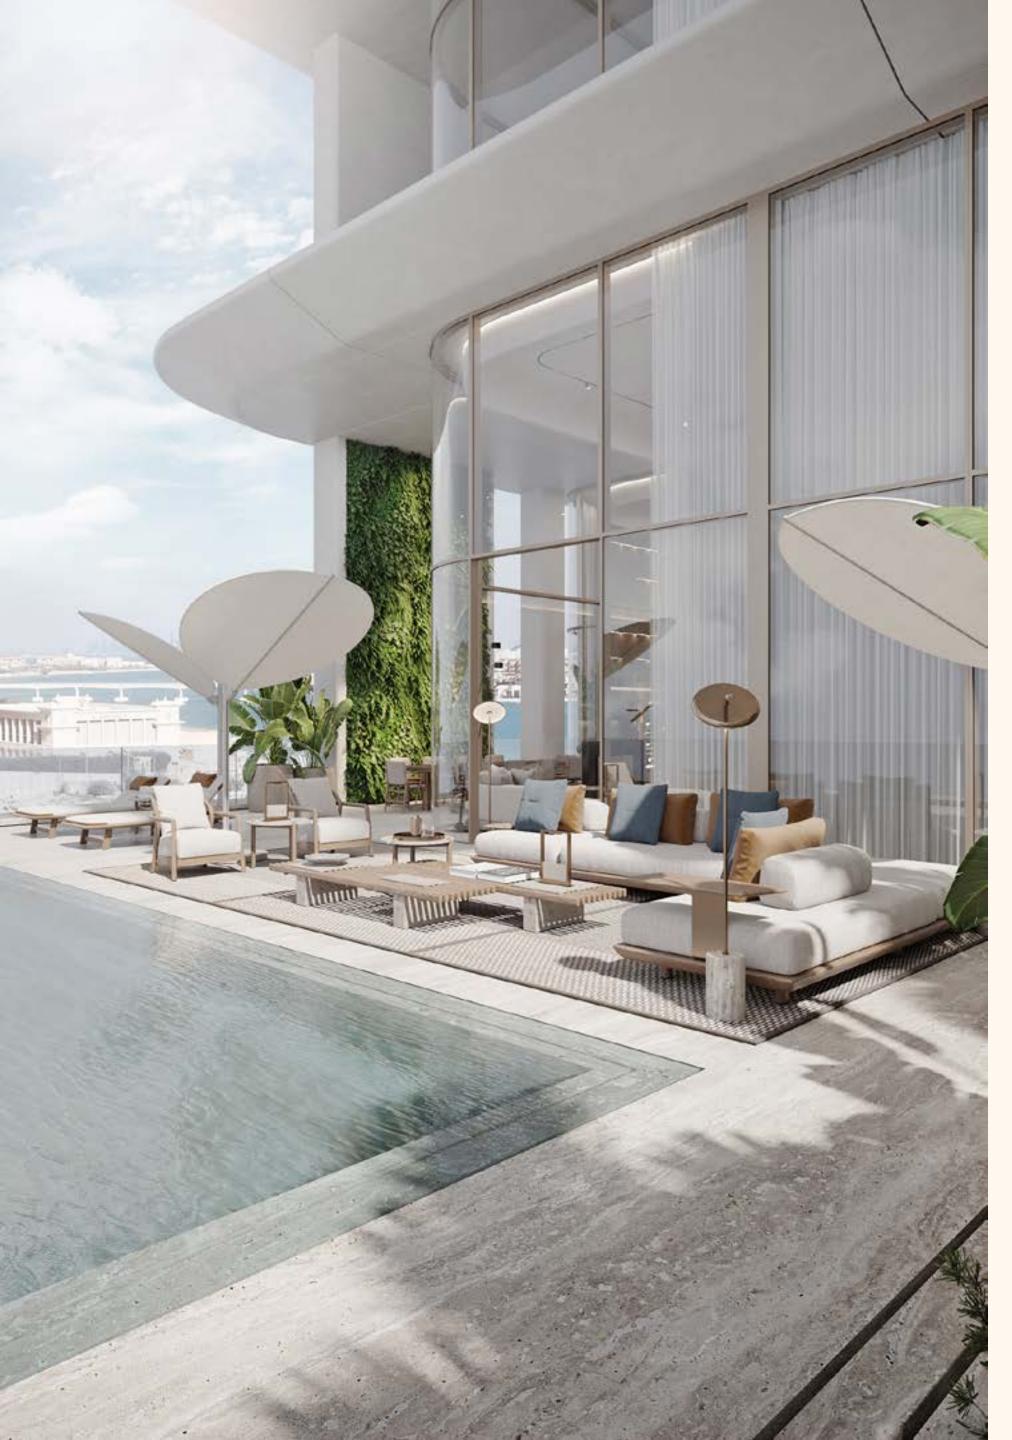

Once you have arrived into your private paradise you will be welcomed by full floor to ceiling windows, double height spaces of up to 6.5 metre, and huge terraces with landscaping all around.

Larger units will have private swimming pools on their terraces, enthralled by a vista of city and sea.

# Indoor and outdoor living

Indoor outdoor living is maximized through floor to ceiling windows, oversized glass glazing and sumptuous terraces with grand spaces to seamlessly blend the natural elements of sun sea and expansive views with the elegant interiors