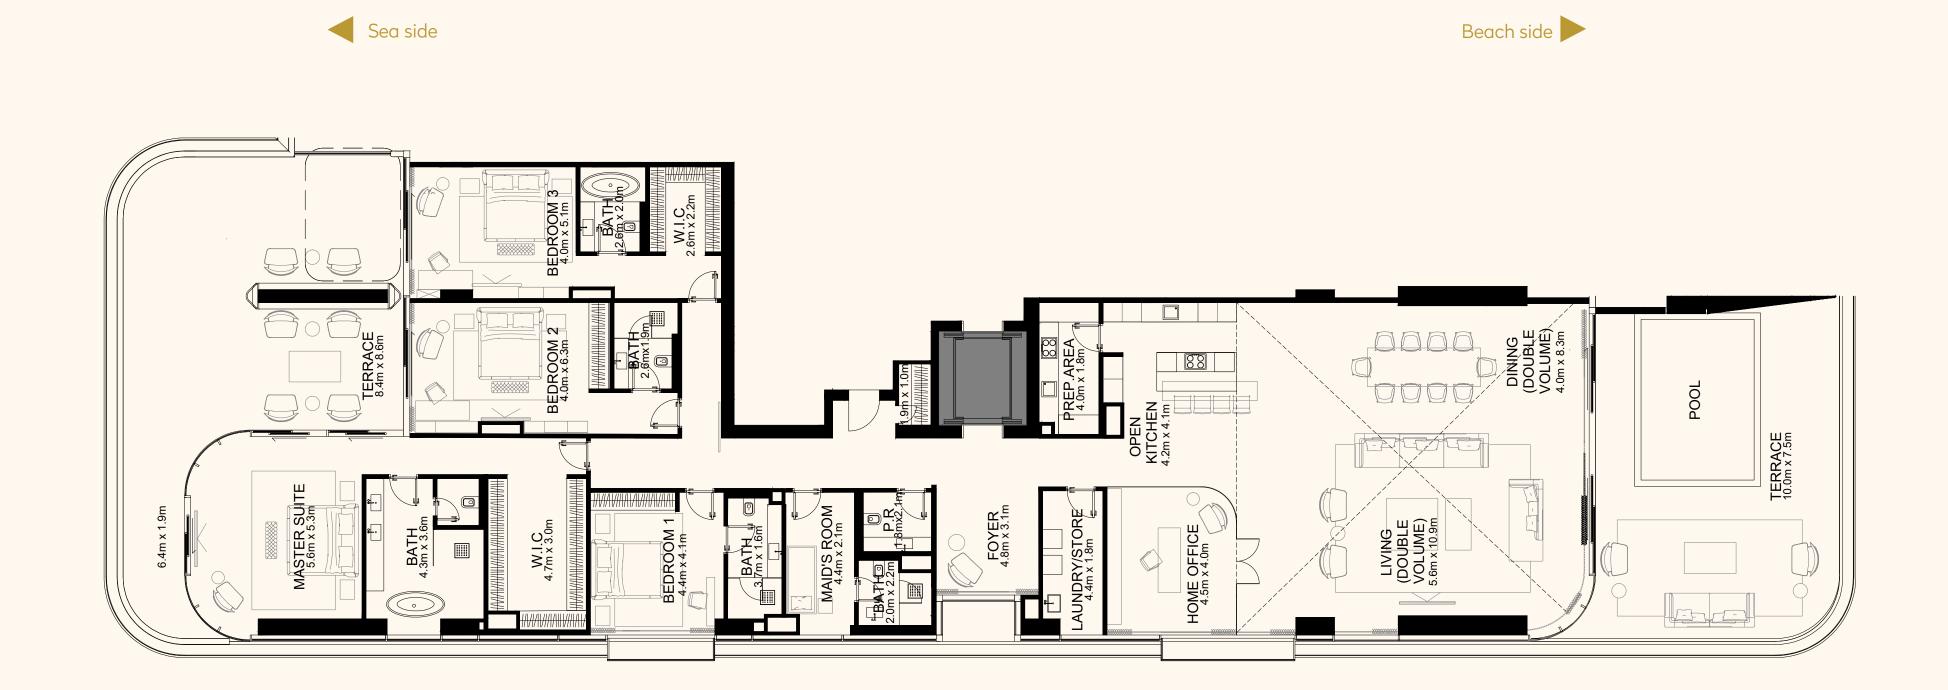

#### Unit 401 – Type 1

4 Bedroom Simplex
Typical Duplex level floor

| Residence | 4,564 sq. ft. |  |
|-----------|---------------|--|
| Terrace   | 1,970 sq. ft. |  |
| Total     | 6,535 sq. ft. |  |

)( Dorchester Collection