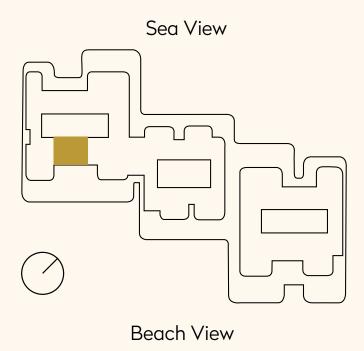

#### 3 Bedroom Duplex

| Residence | 3,509 sq. ft. |
|-----------|---------------|
| Terrace   | 2,293 sq. ft. |
| Total     | 5,802 sq. ft. |

Lower floor Upper floor