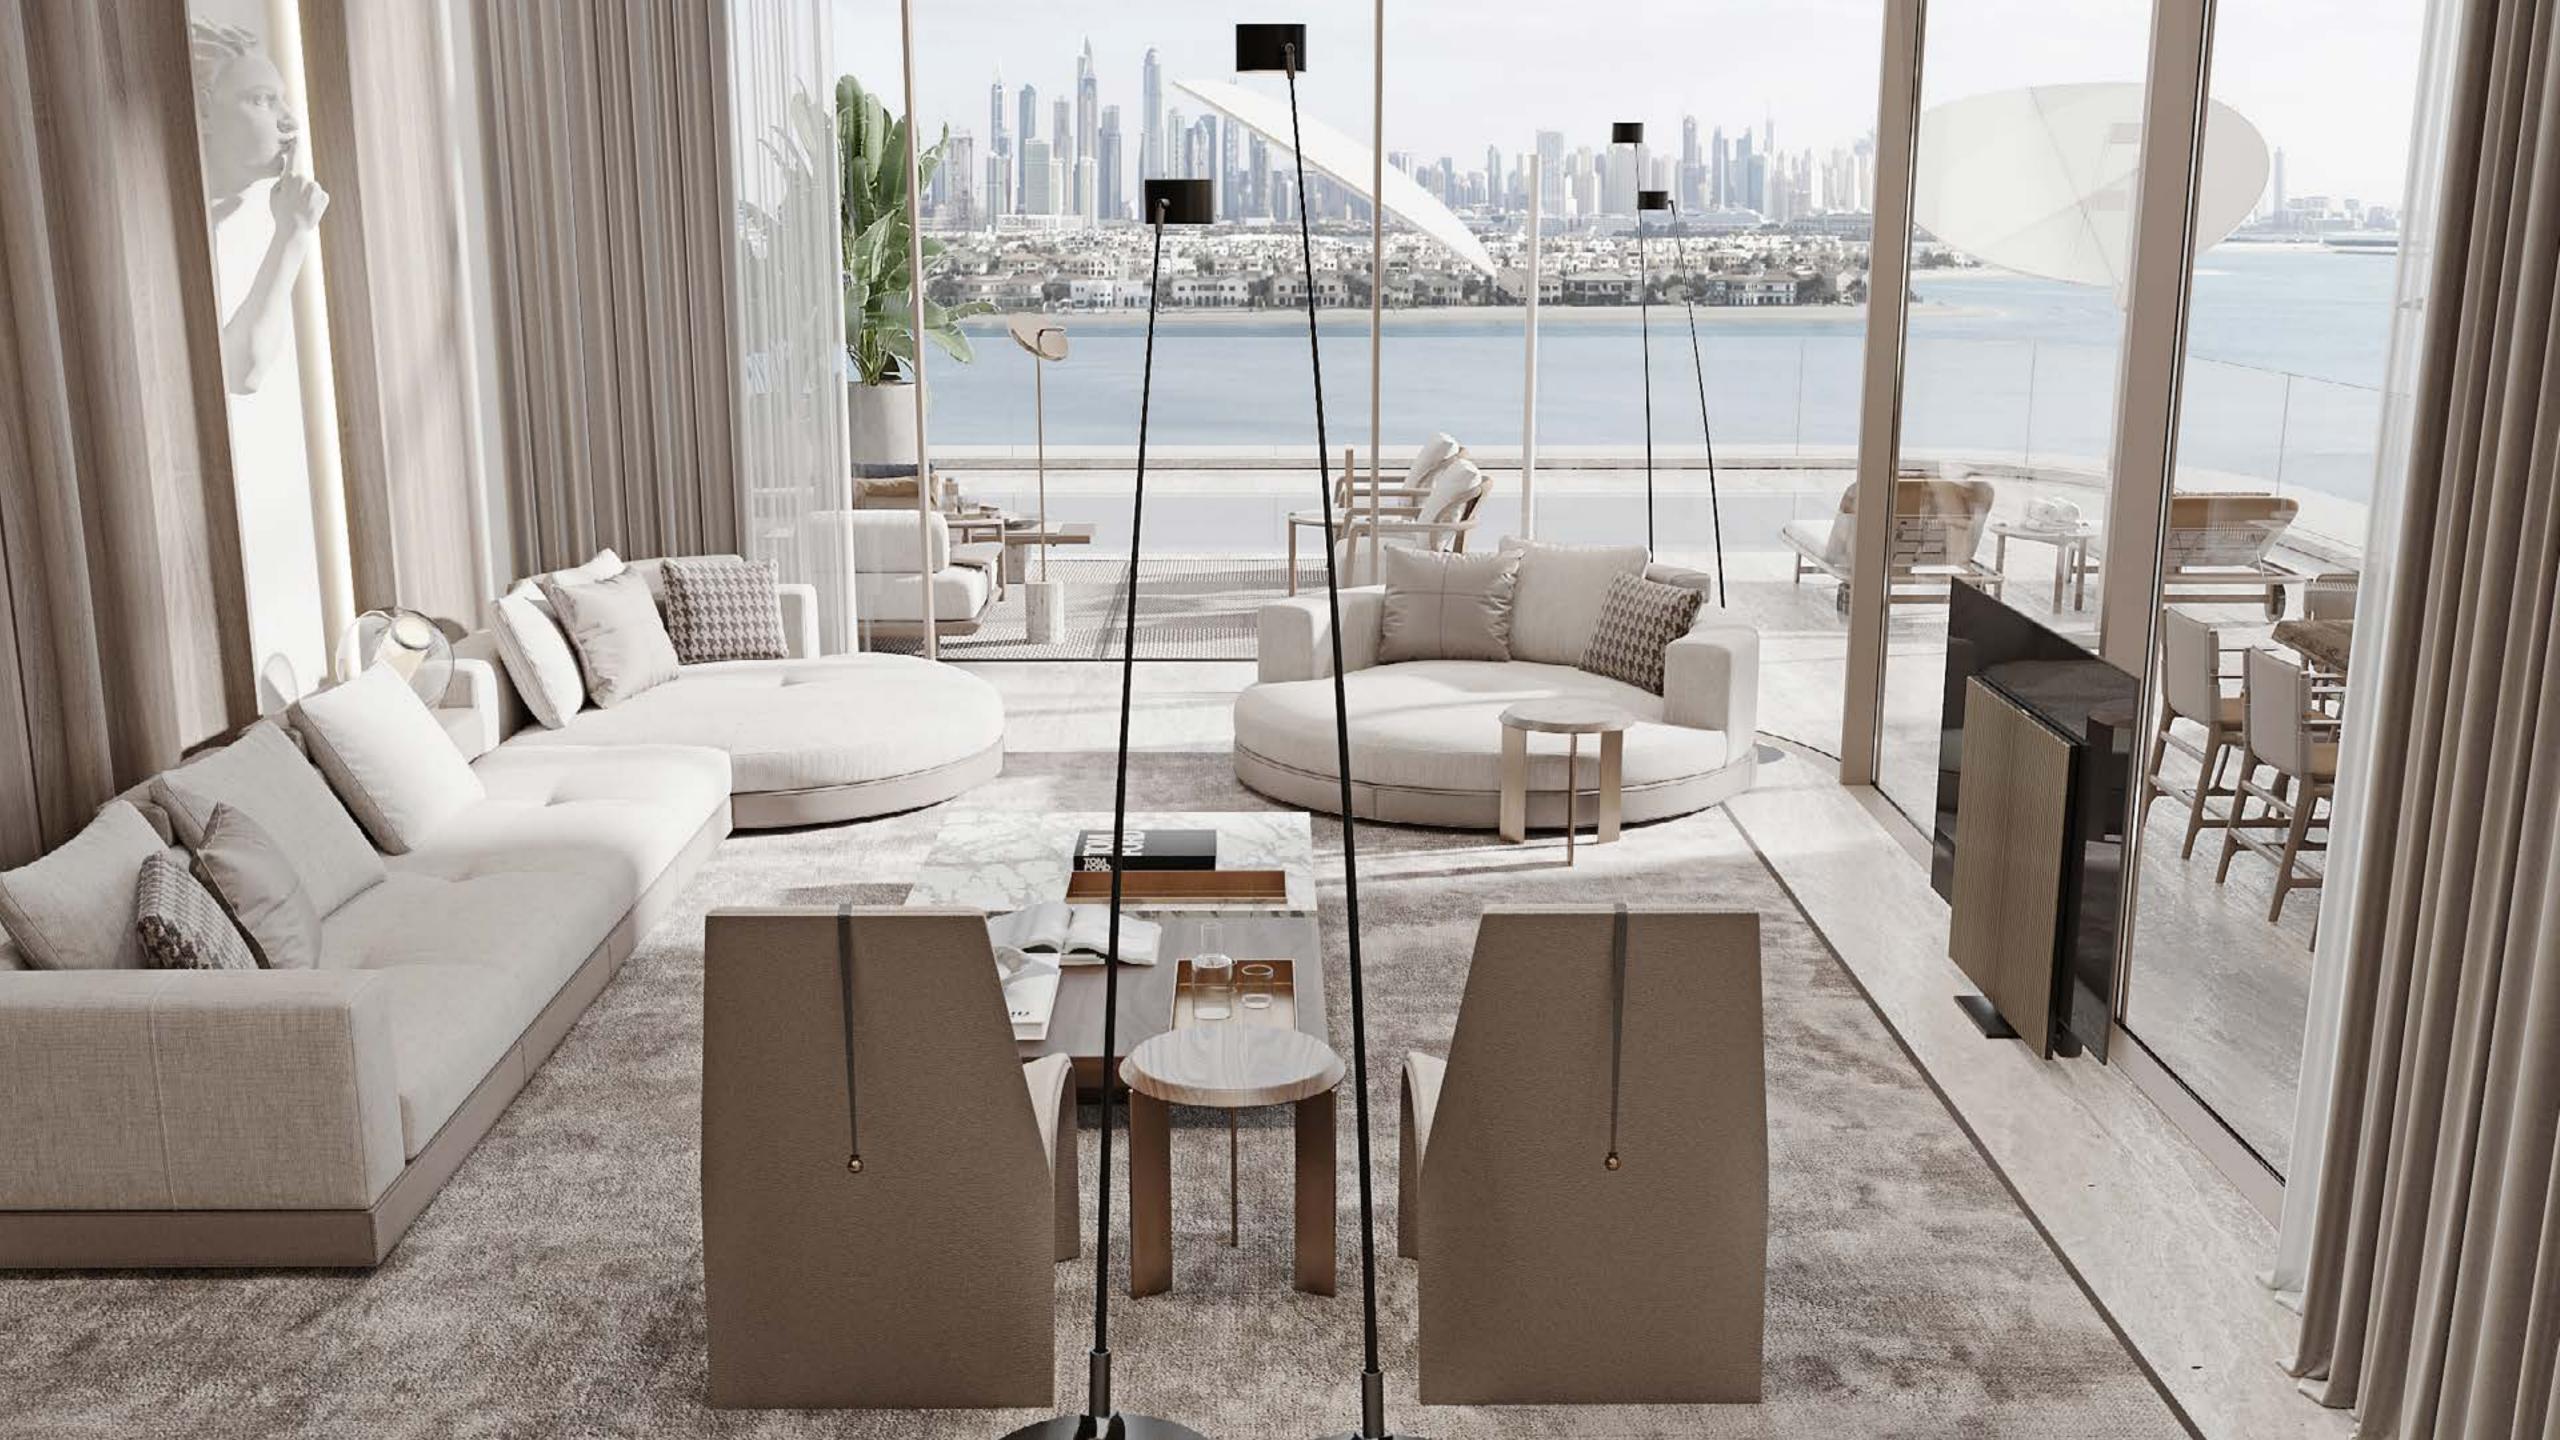

# Residences that stand apart

With each residence carefully positioned and designed to beautifully blend indoor and outdoor spaces and create vantage points to capturing the many magnificent views across the facilities and to the city beyond, you will be left in awe at the ever-shifting seascapes that greet you around every corner.

# Indoor and outdoor living

Indoor outdoor living is maximized through floor to ceiling windows, oversized glass glazing and sumptuous terraces with grand spaces to seamlessly blend the natural elements of sun sea and expansive views with the elegant interiors

### Amenities elevated

Your health and wellbeing are at the heart of the ORLA experience, with every aspect of a premium Dubai lifestyle carefully considered and crafted for your pleasure.

ORLA contains an abundance of resident-only experiences and facilities at your disposal, all managed by Dorchester Collection. Punctuated by breath-taking vistas and soothing sounds, you will find exclusive escapes for every taste, resident only beach club and a private cinema for up to 16 guests to a sophisticated cigar lounge and relaxation lounges throughout, contributing to a refined lifestyle that reflects your stature.