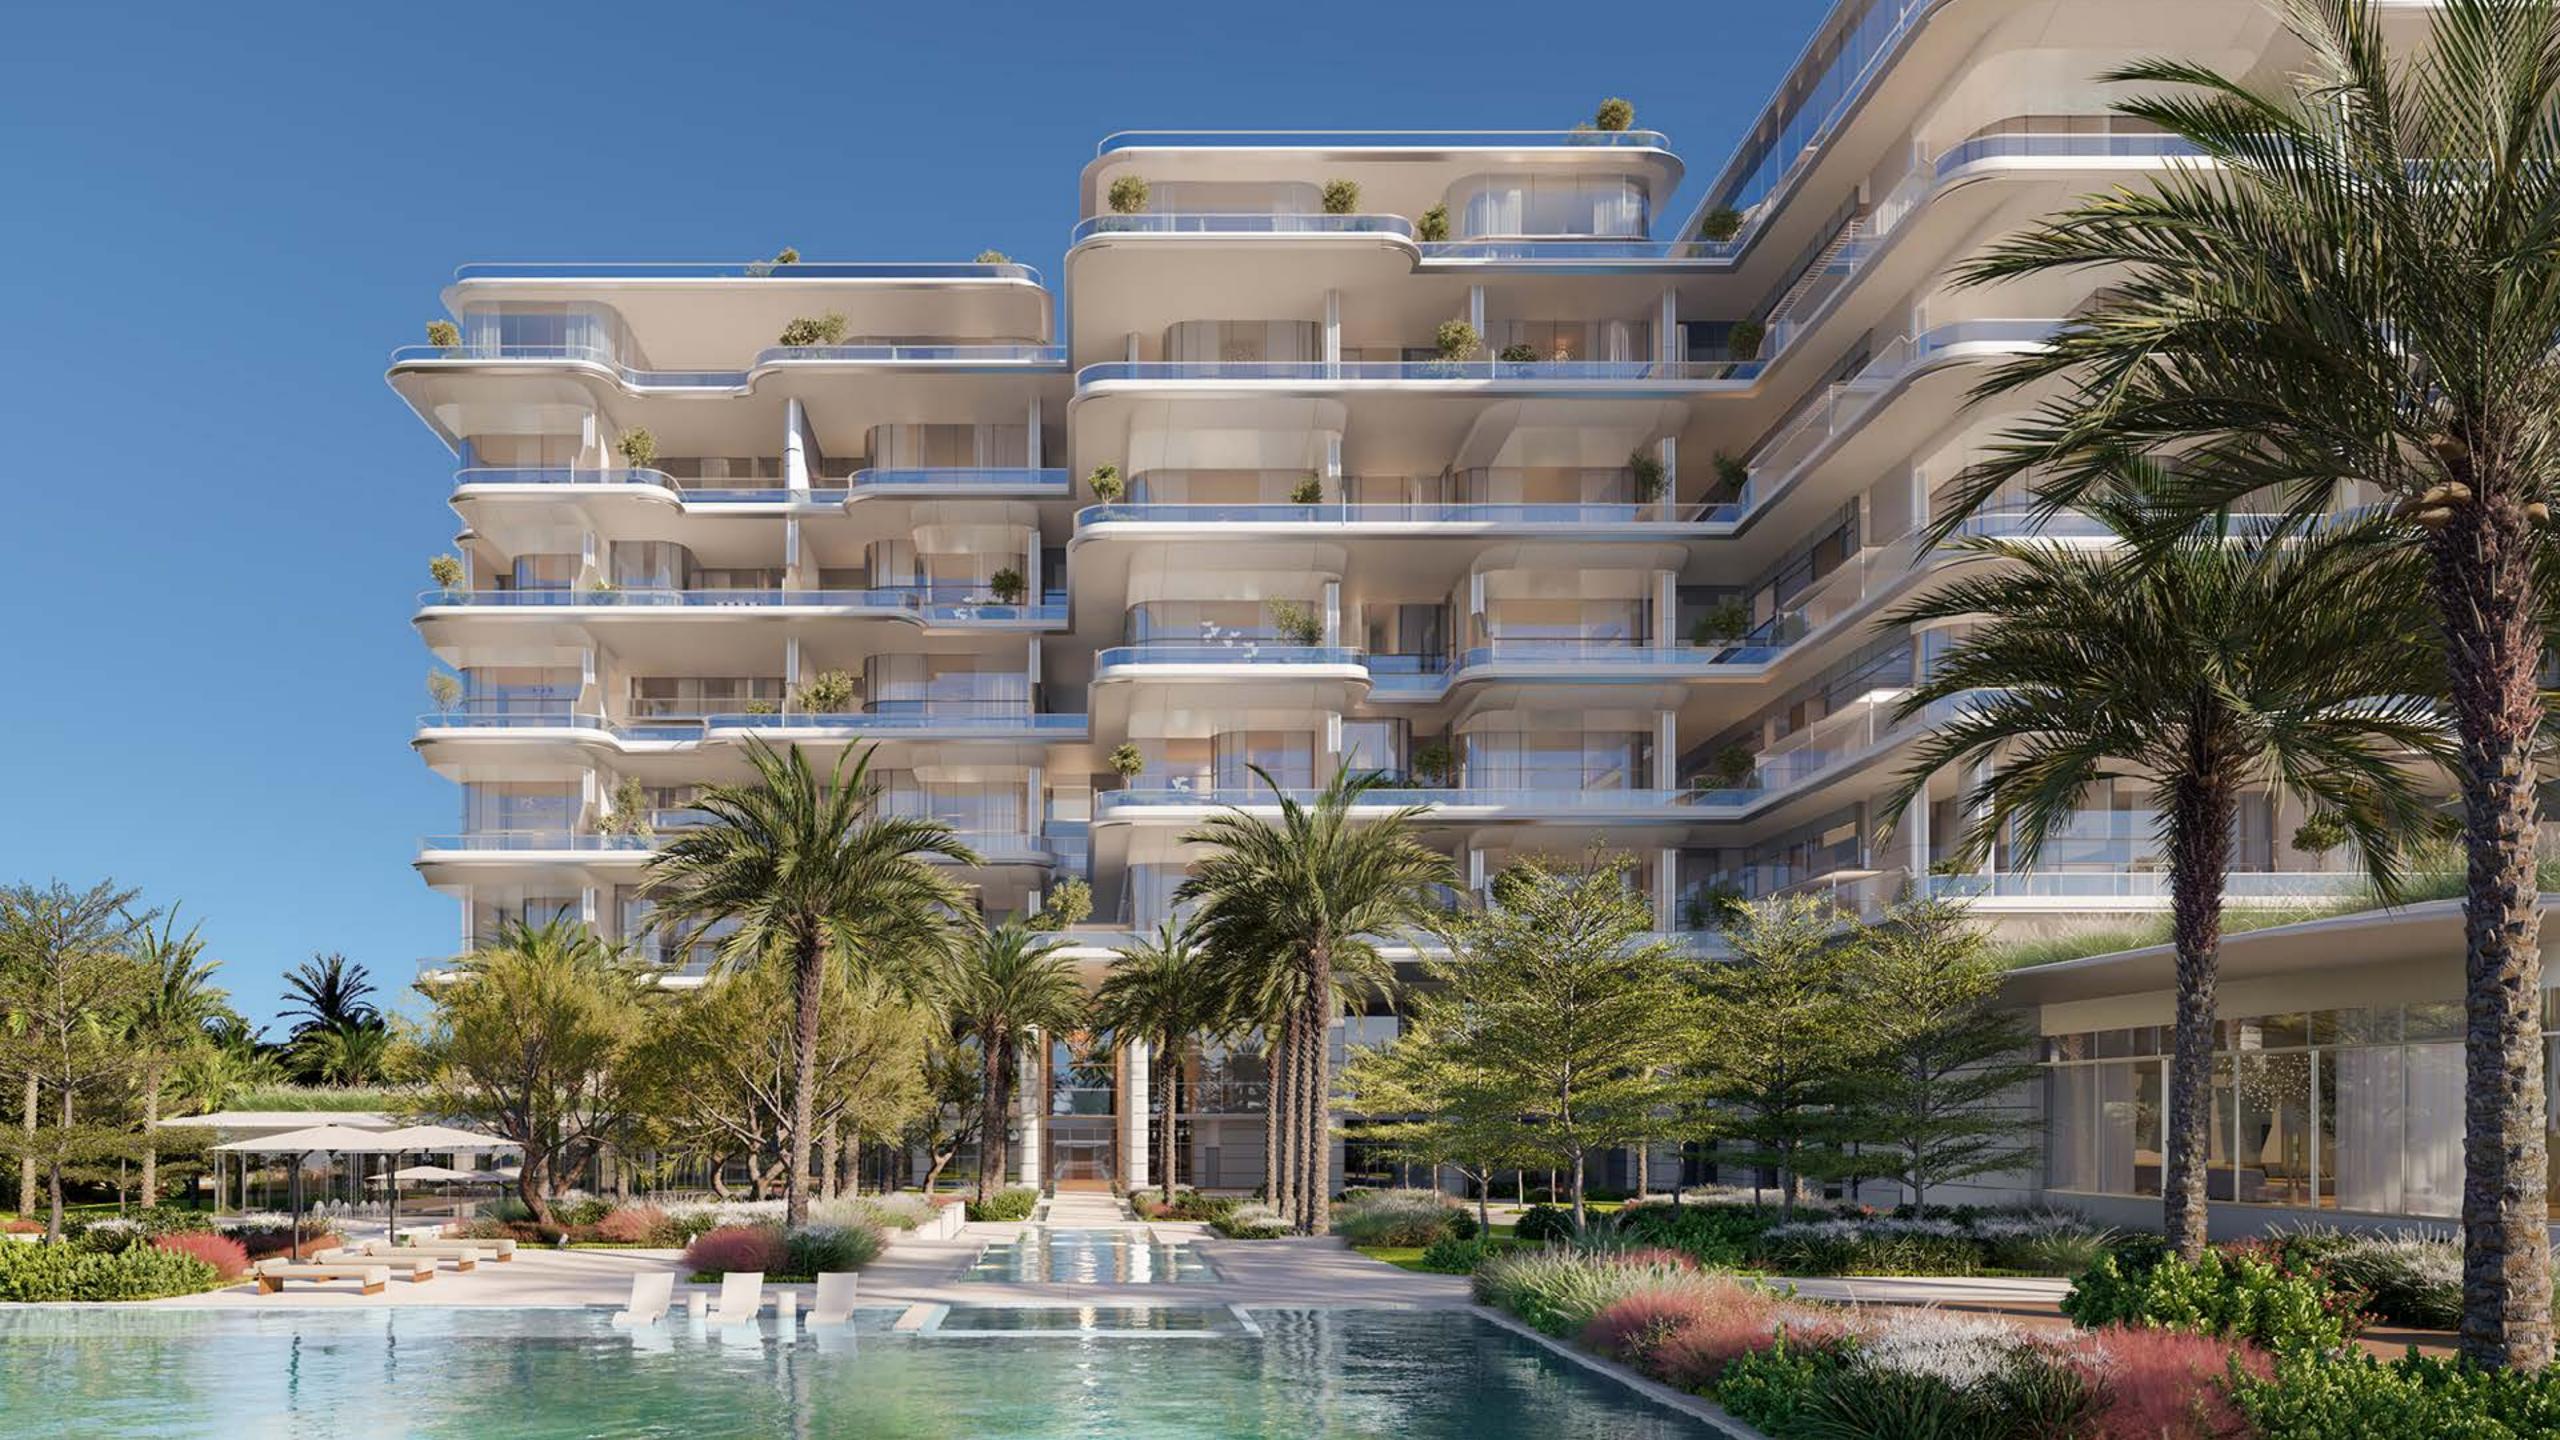

## At the apex of an icon, Palm Jumeirah

An iconic luxury peninsula with a unique connection to the sea, the Palm Jumeirah is a destination without peer, with many of Dubai's finest restaurants, clubs and beach resorts only moments away, while the rest of the wonders of Dubai lie within easy reach.

Situated on an 29,000 square-metre beachfront plot at the apex of the Palm's crescent, ORLA enjoys a privileged position and uninterrupted 270-degree views from Dubai's sky-scraping skyline to the turquoise waters of the Arabian Gulf that stretch to the horizon.

# A lifestyle beyond compare

Offering the finest amenities and five-star service, for the pleasure of residents of ORLA's 86 residences, 3 sky palaces, one sea view luxury mansion and one beach side luxury mansion, you will find privacy, prestige and personalised service from the moment you set foot in the vast, elevated lobby.

# Residences that stand apart

With each residence carefully positioned and designed to beautifully blend indoor and outdoor spaces and create vantage points to capturing the many magnificent views across the facilities and to the city beyond, you will be left in awe at the ever-shifting seascapes that greet you around every corner.