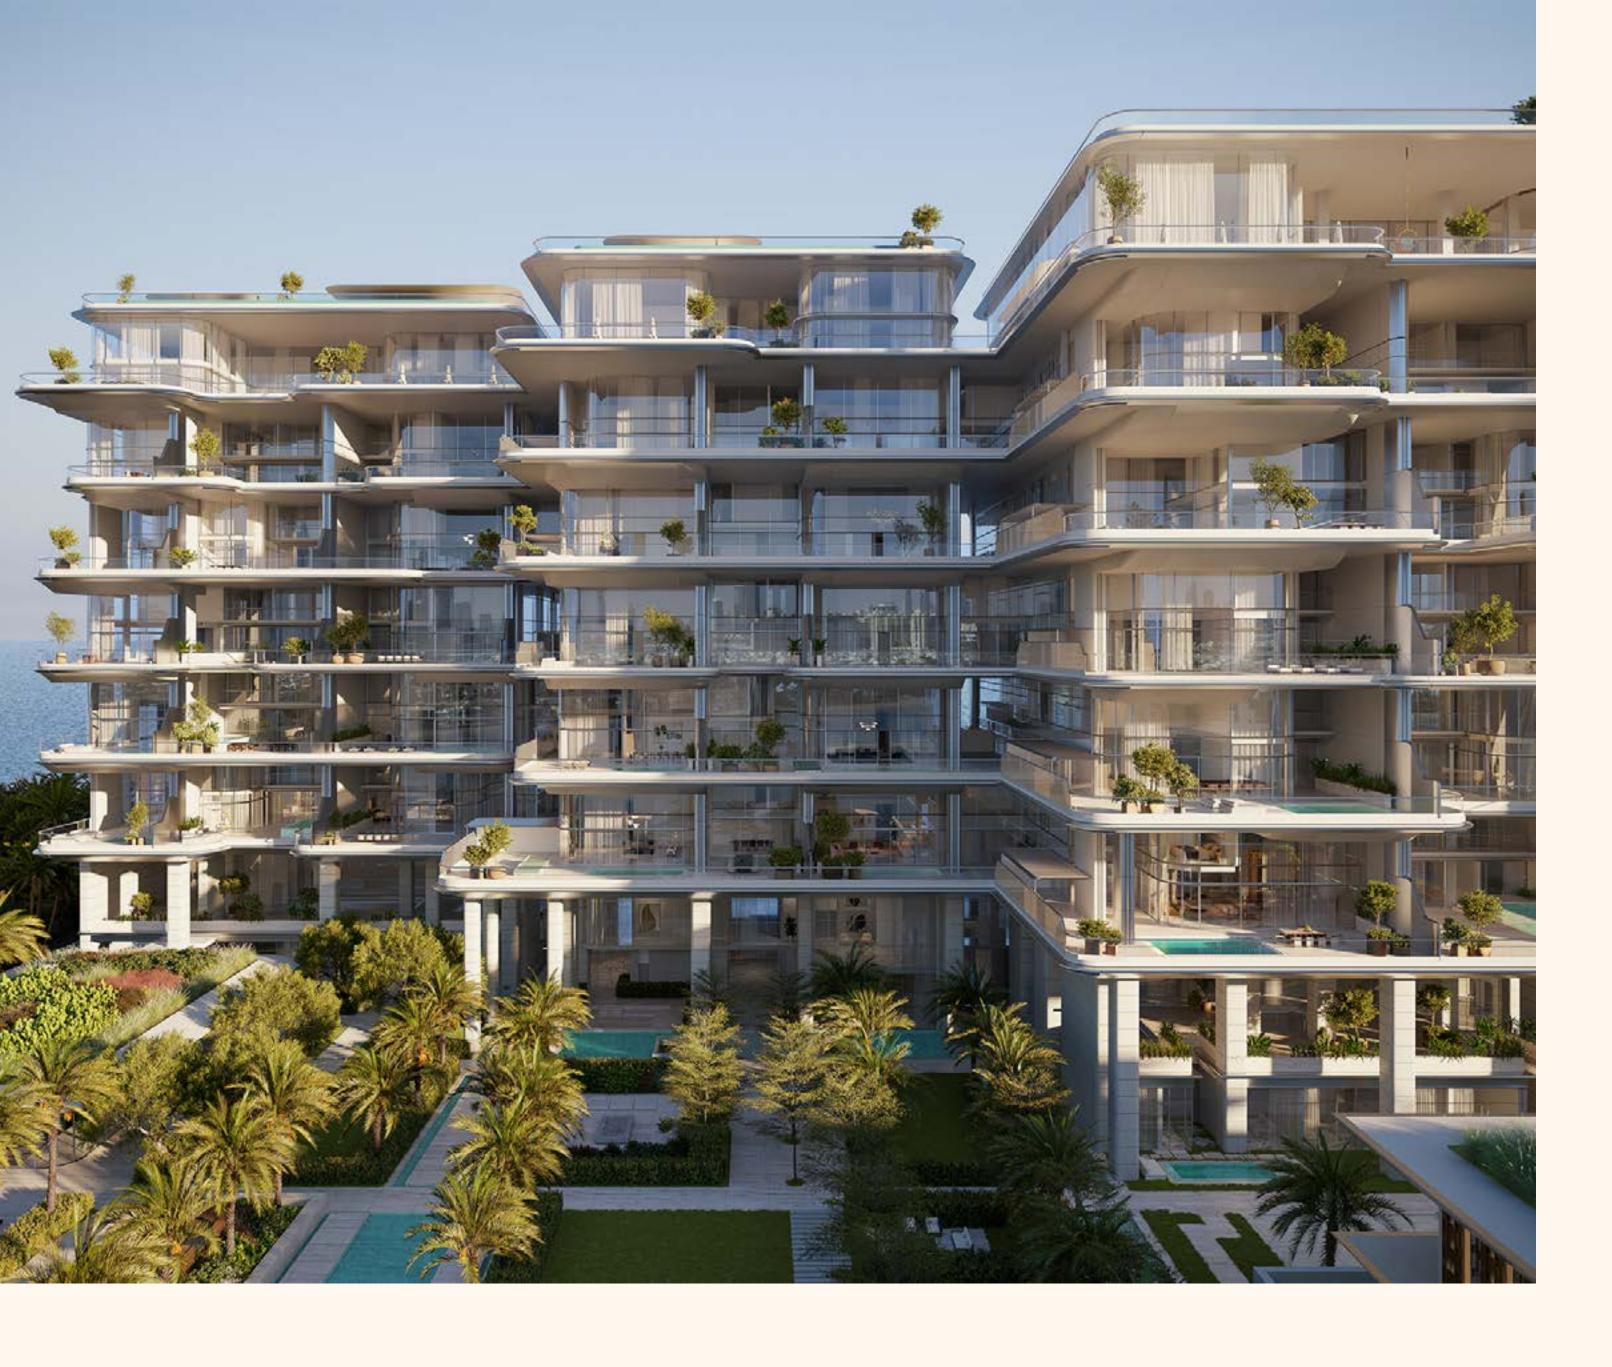

## At the apex of an icon, Palm Jumeirah

An iconic luxury peninsula with a unique connection to the sea, the Palm Jumeirah is a destination without peer, with many of Dubai's finest restaurants, clubs and beach resorts only moments away, while the rest of the wonders of Dubai lie within easy reach.

Situated on an 29,000 square-metre beachfront plot at the apex of the Palm's crescent, ORLA enjoys a privileged position and uninterrupted 270-degree views from Dubai's sky-scraping skyline to the turquoise waters of the Arabian Gulf that stretch to the horizon.

#### **Foster + Partners**

OMNIYAT is once again working with pioneers in their field to craft ORLA's 3 interconnected towers. Internationally acclaimed, Foster + Partners has been selected as architect for the produce the staggered towers that are linked together to create a single dramatic form.

Organic by design, ORLA's towers are linked together to optimise the wind flow to assist in channelling the cooling breezes to the residences and situated to allow residents to enjoy both sunrise and sunset experiences.