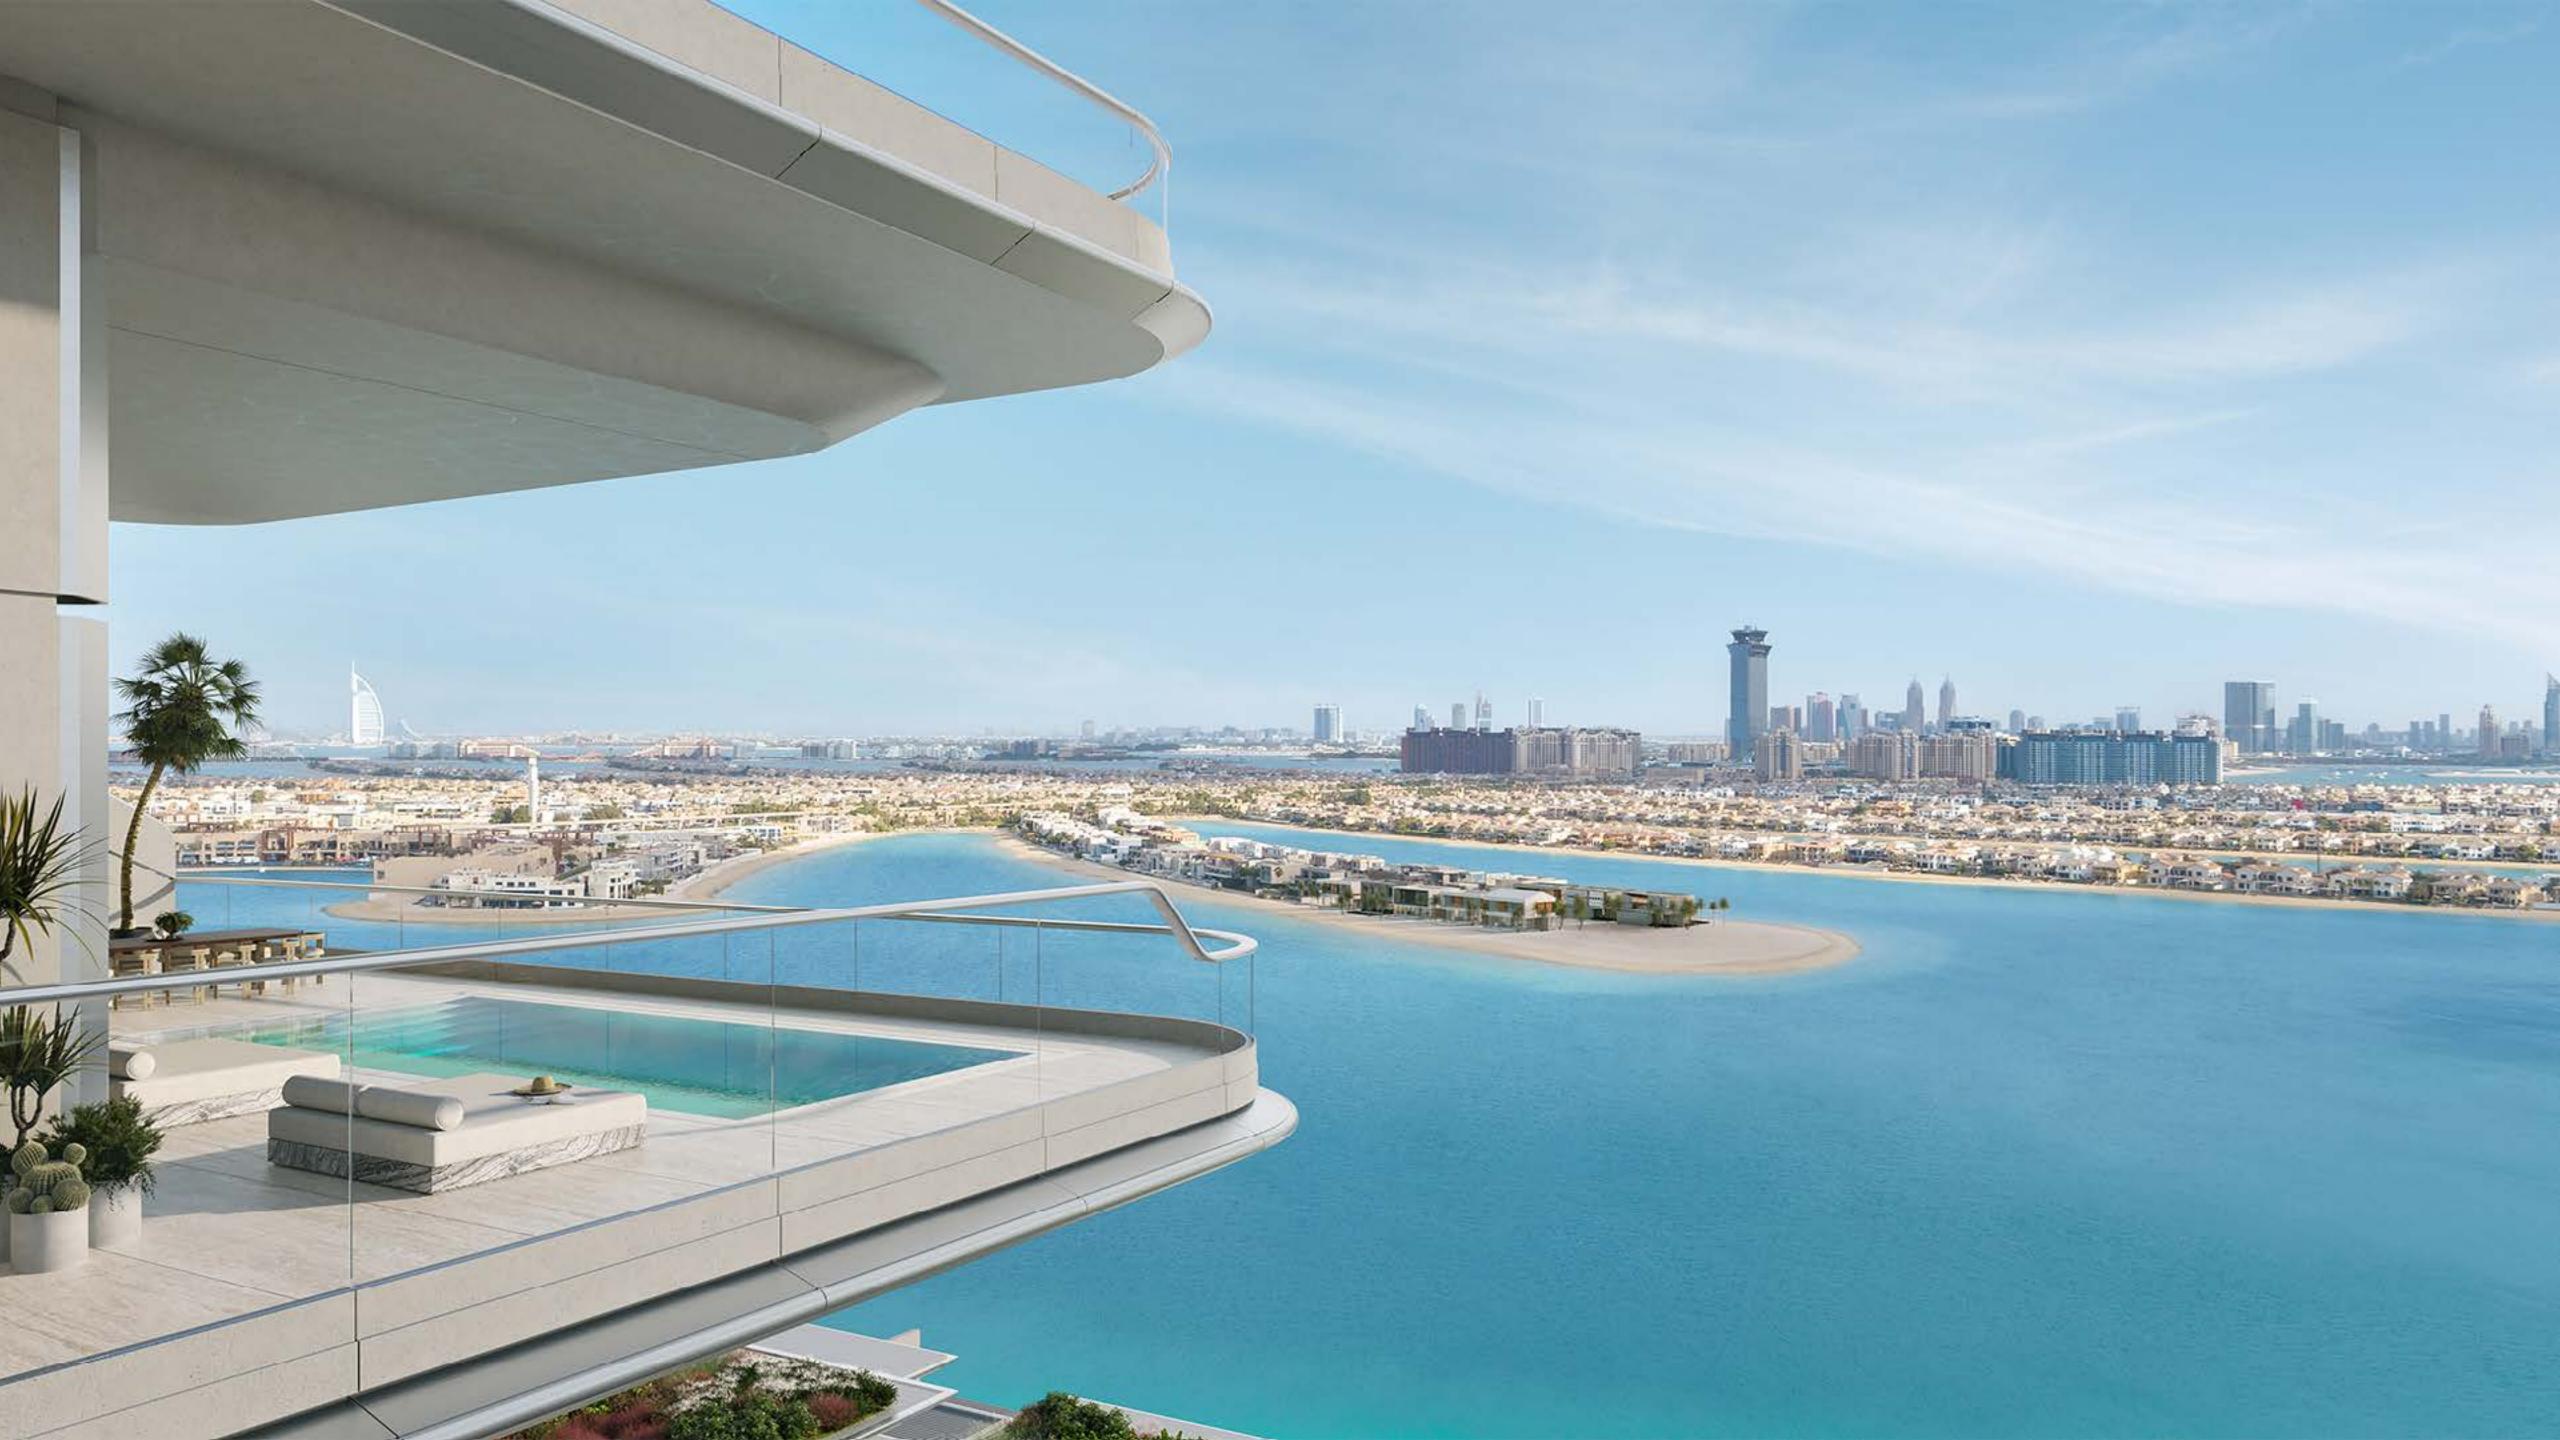

Situated on an 29,000 square-metre beachfront plot at the apex of the Palm's crescent, ORLA enjoys a privileged position and uninterrupted 270-degree views from Dubai's sky-scraping skyline to the turquoise waters of the Arabian Gulf that stretch to the horizon.

#### Views

Uninterrupted 270 degree views from Dubai's skyline to the turquoise waters of the Arabian Gulf that stretch to the horizon.

# Stunning from sea to sky

Your residence at ORLA is your exclusive escape, where indoor and outdoor blend seamlessly with sea and sky, as energising light streams through each residence creating eternal vistas from the moment the sun rises above the horizon to the last golden rays shimmering off the sea below.