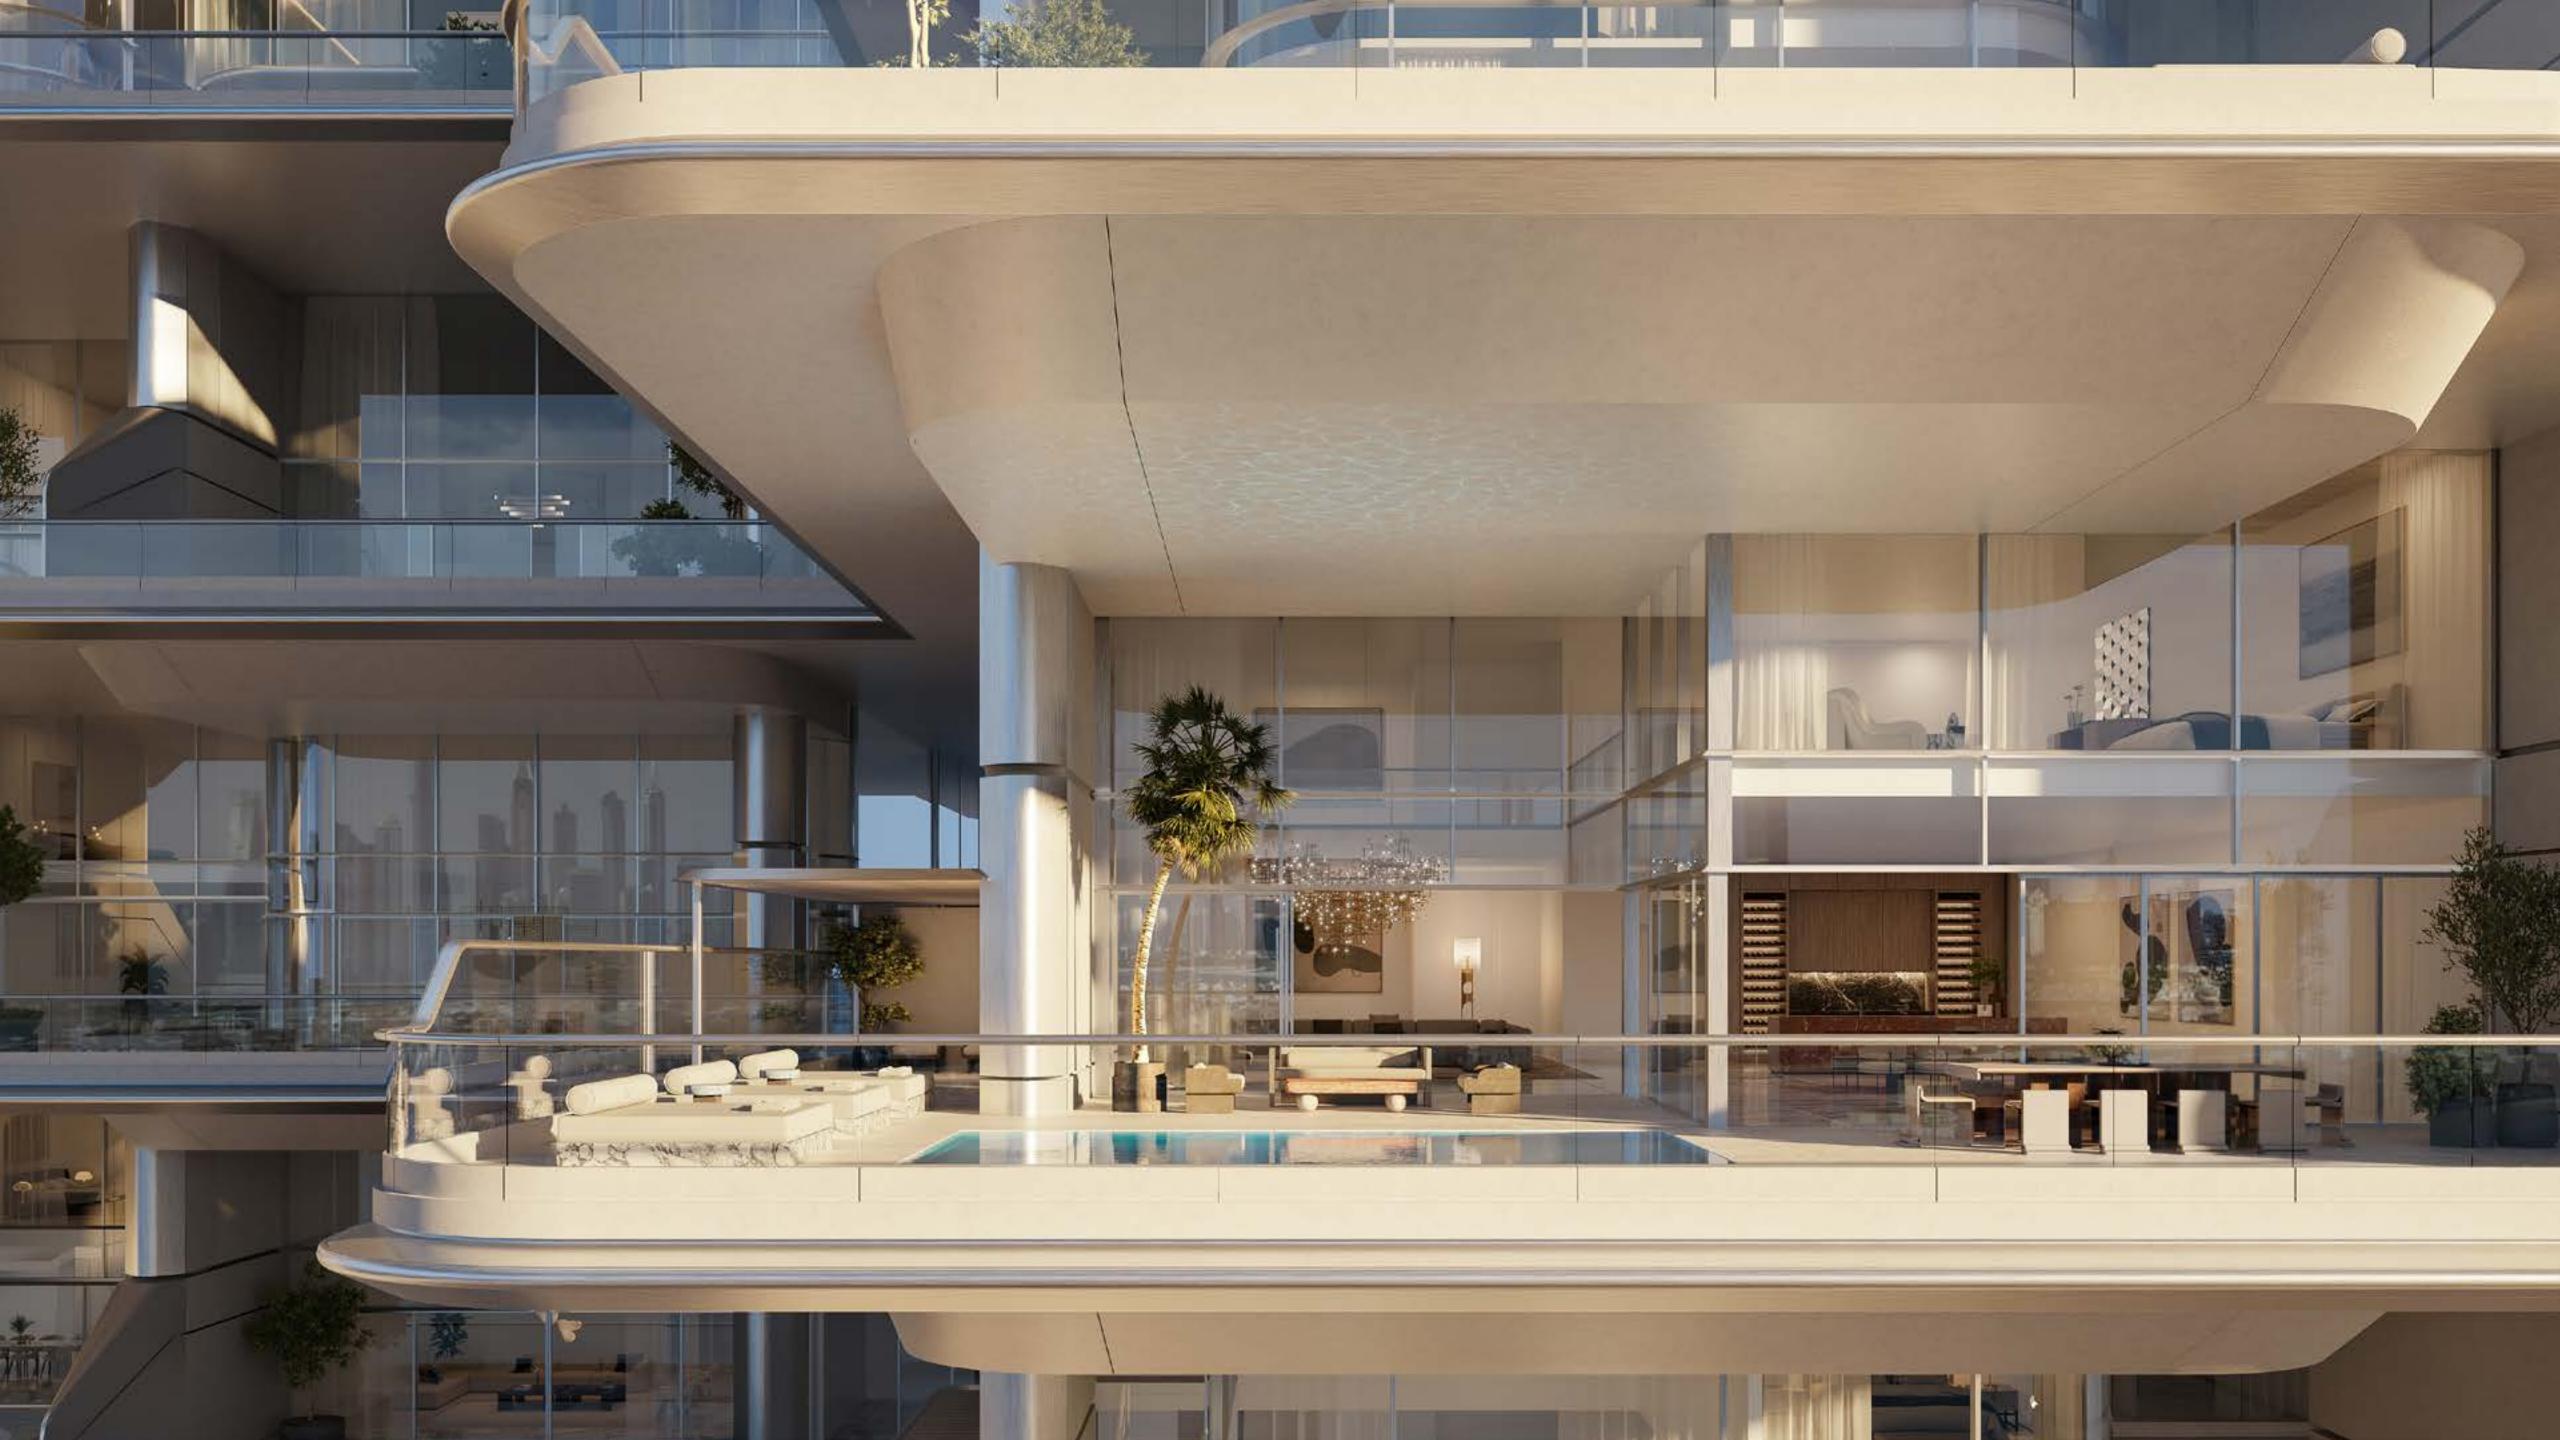

# Residences that stand apart

With each residence carefully positioned and designed to beautifully blend indoor and outdoor spaces and create vantage points to capturing the many magnificent views across the facilities and to the city beyond, you will be left in awe at the ever-shifting seascapes that greet you around every corner.

Once you have arrived into your private paradise you will be welcomed by full floor to ceiling windows, double height spaces of up to 6.5 metre, and huge terraces with landscaping all around.

Larger units will have private swimming pools on their terraces, enthralled by a vista of city and sea.

# Indoor and outdoor living

Indoor outdoor living is maximized through floor to ceiling windows, oversized glass glazing and sumptuous terraces with grand spaces to seamlessly blend the natural elements of sun sea and expansive views with the elegant interiors