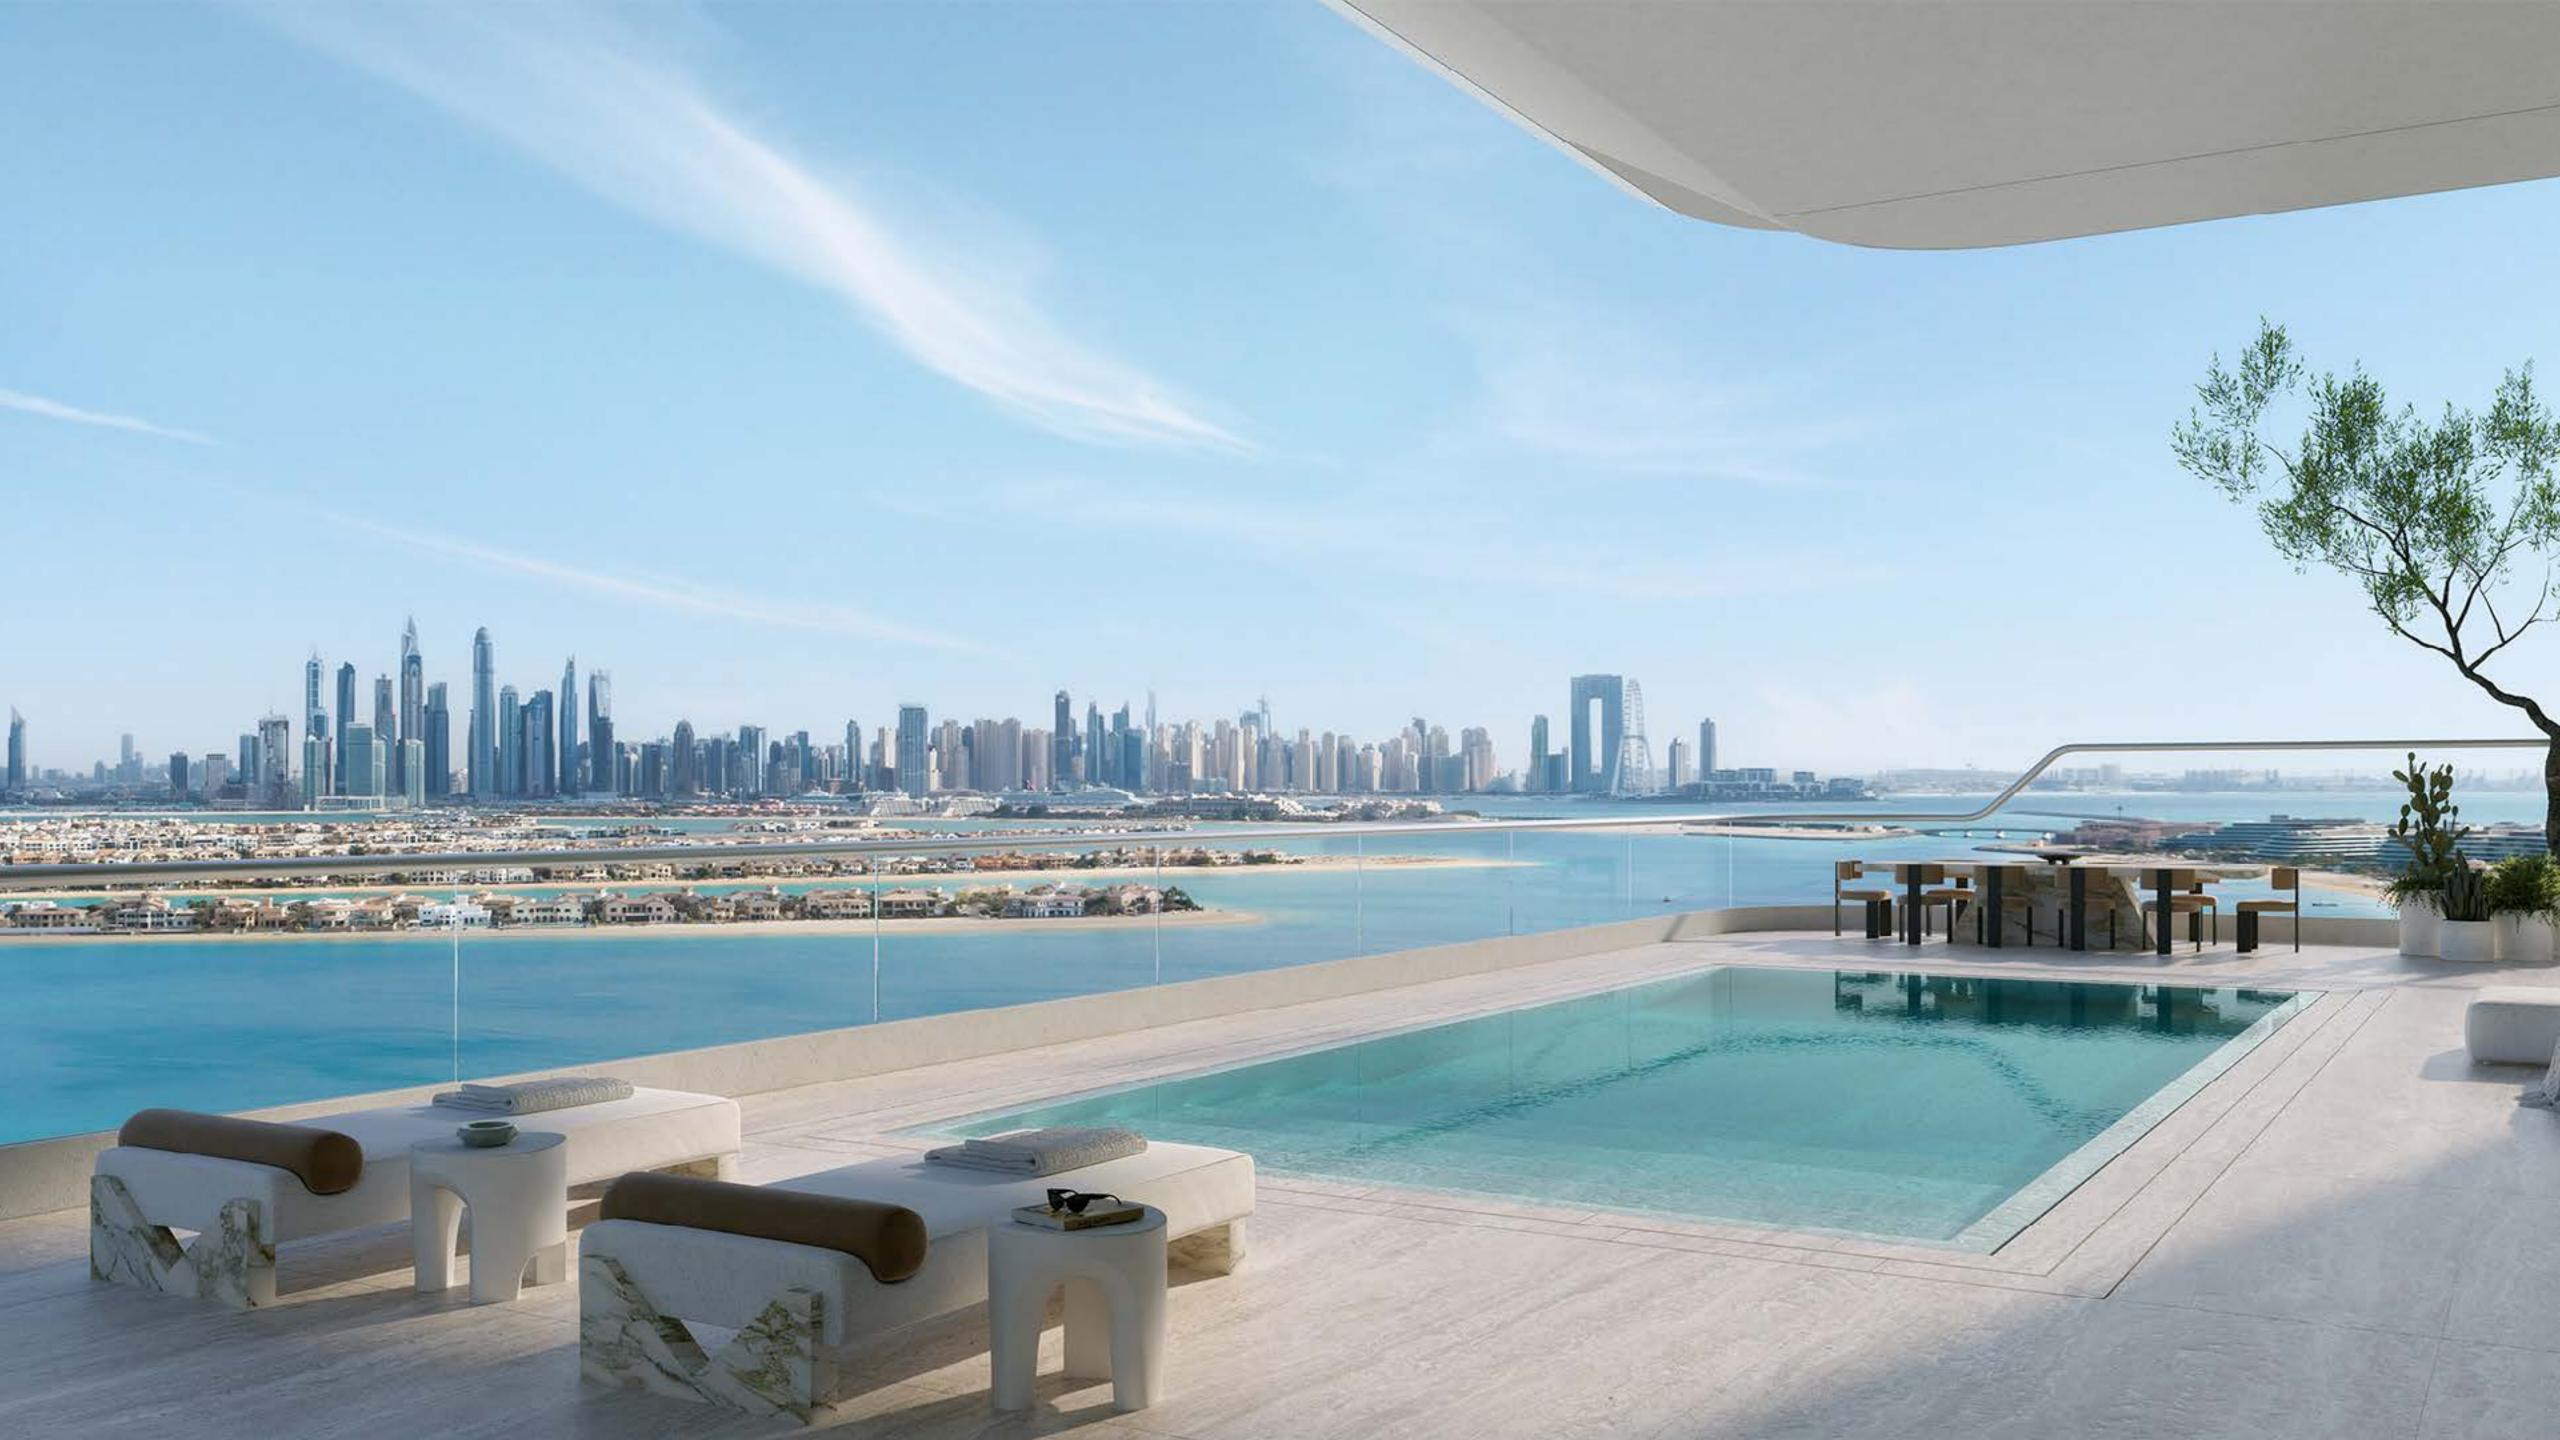

#### Views

Uninterrupted 270 degree views from Dubai's skyline to the turquoise waters of the Arabian Gulf that stretch to the horizon.

Once you have arrived into your private paradise you will be welcomed by full floor to ceiling windows, double height spaces of up to 6.5 metre, and huge terraces with landscaping all around.

Larger units will have private swimming pools on their terraces, enthralled by a vista of city and sea.

## ORLA beach club

ORLA inhabits Dubai's first of its kind lifestyle experience with its exclusive resident-only beach club, sprawling across 150 metres of unspoiled Palm Jumeirah beach and crystal waters of the Arabian Gulf. Proudly placed next to the beach club is a large glistening infinity pool lined with comfortable sun loungers as well as luxurious cabanas, complemented with five-star services for all of your culinary desires.