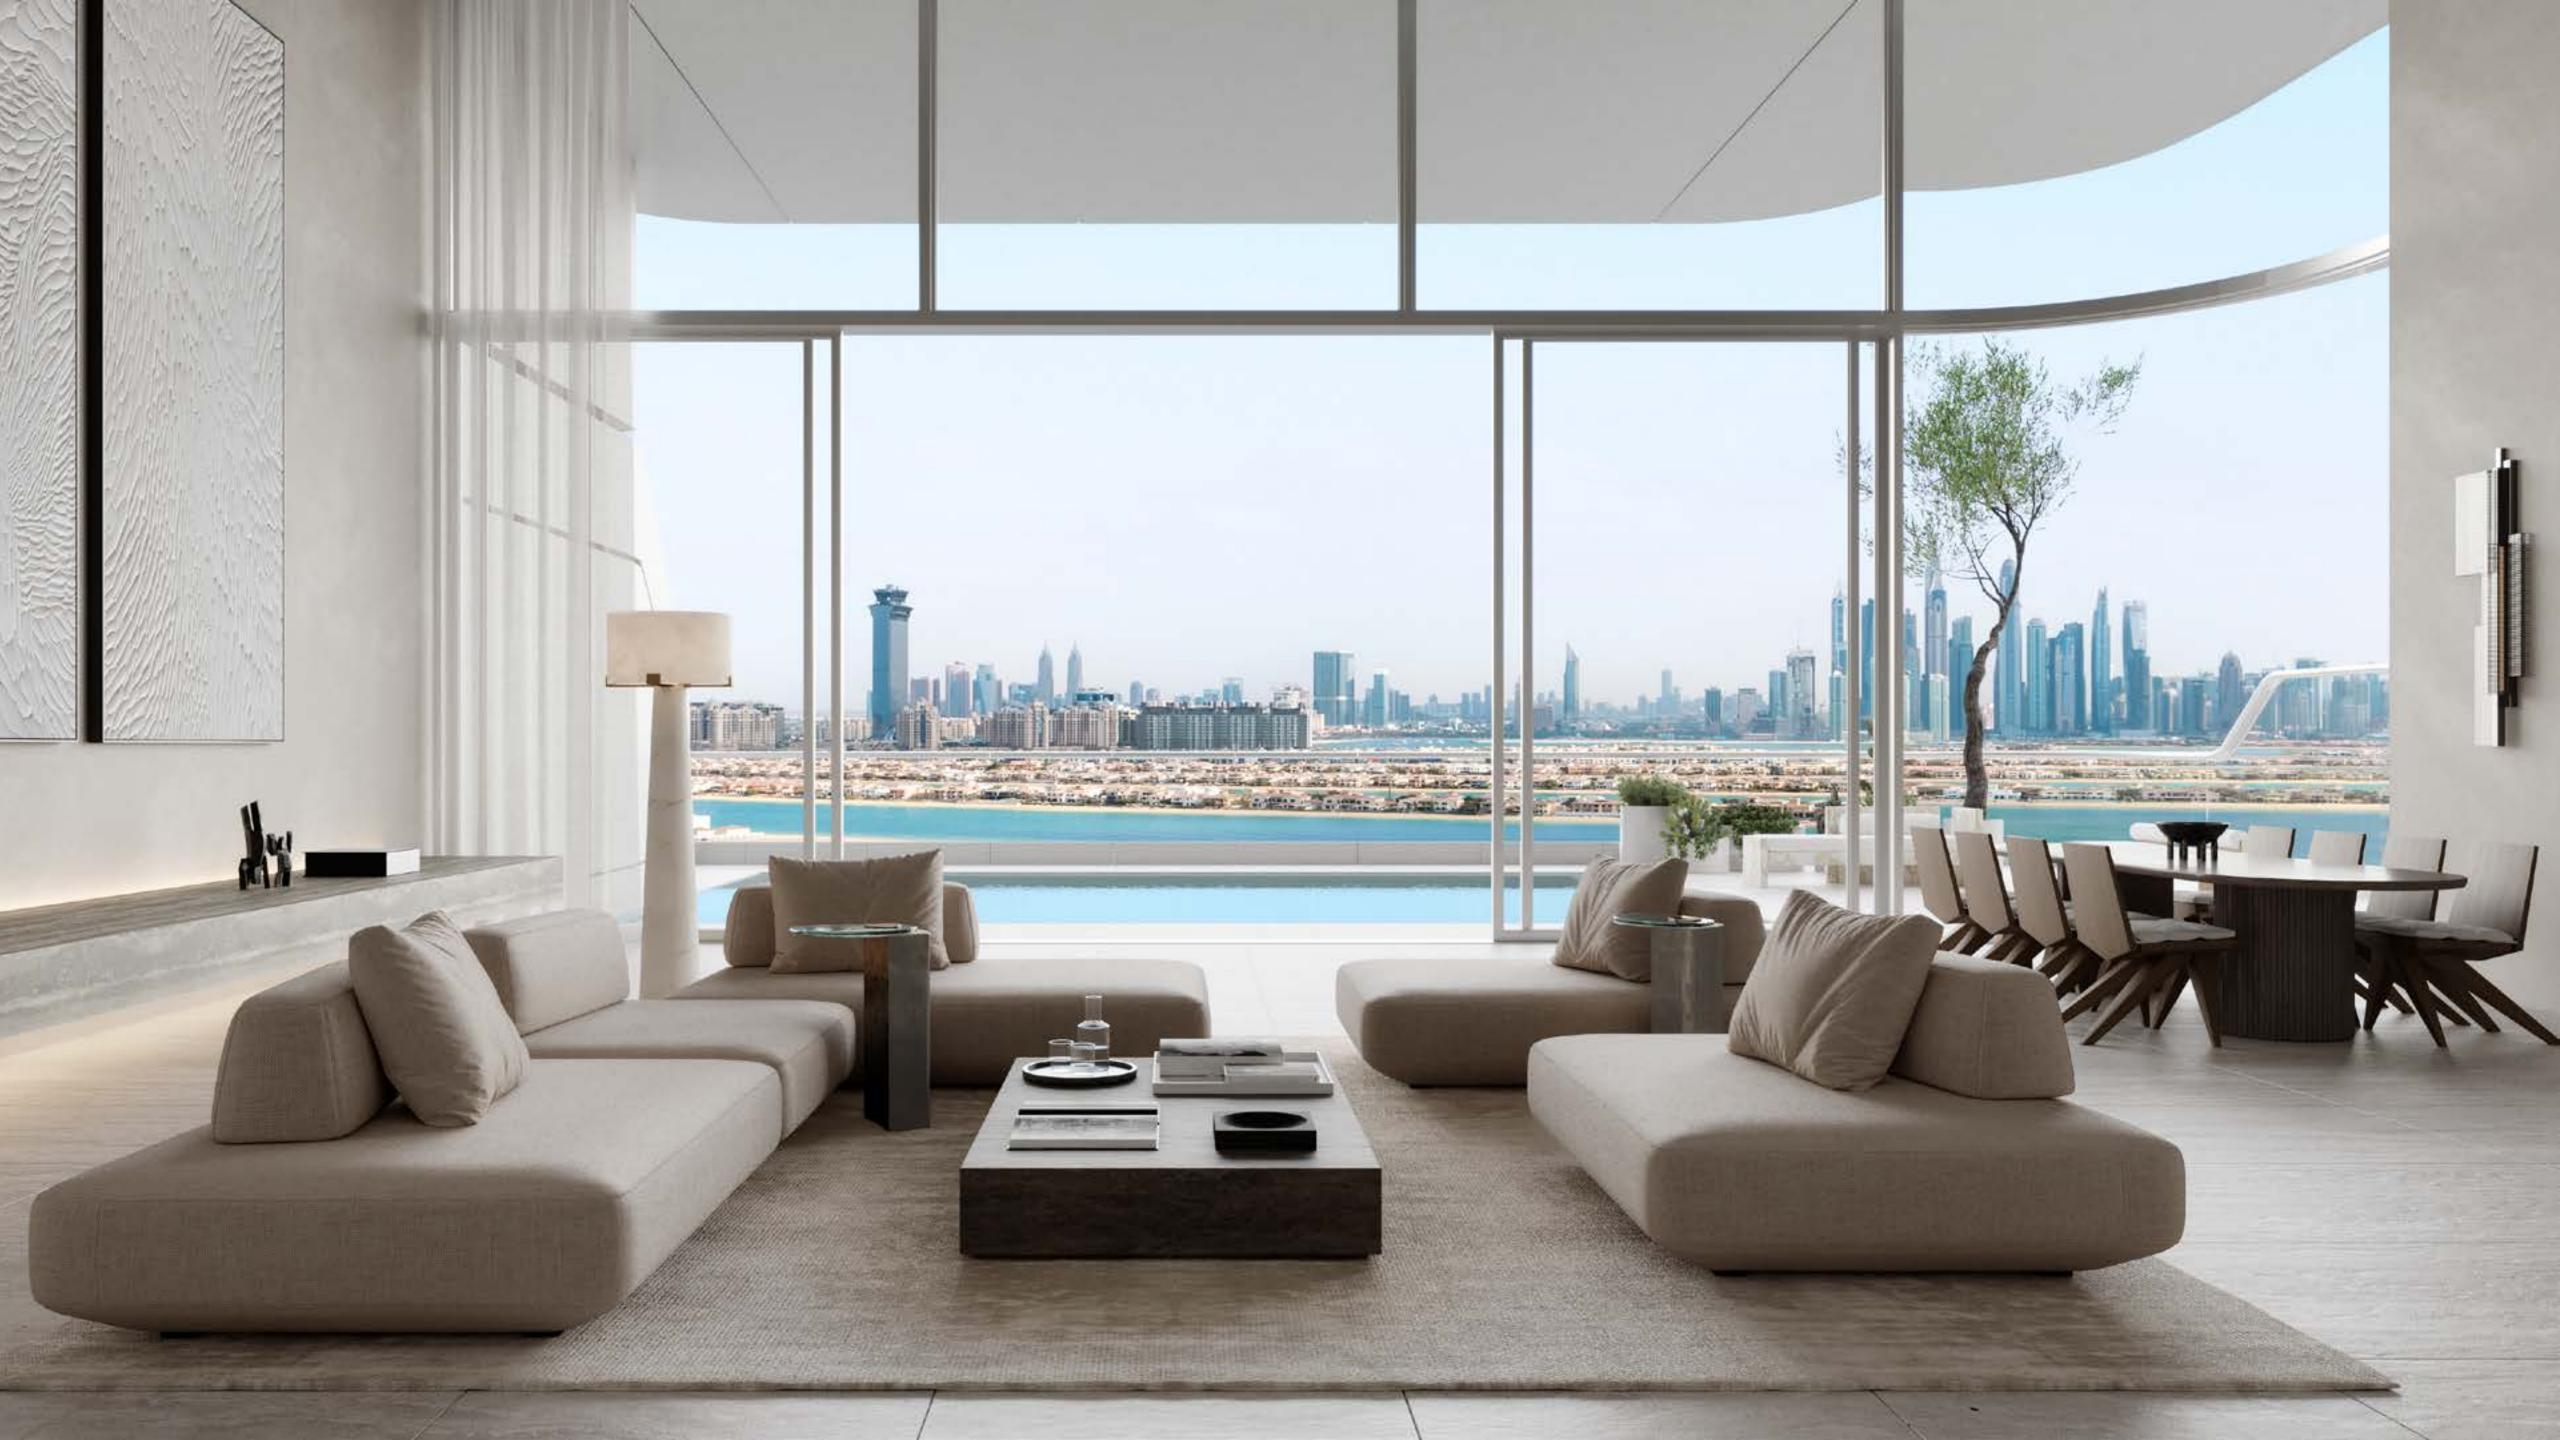

# Stunning from sea to sky

Your residence at ORLA is your exclusive escape, where indoor and outdoor blend seamlessly with sea and sky, as energising light streams through each residence creating eternal vistas from the moment the sun rises above the horizon to the last golden rays shimmering off the sea below.

Once you have arrived into your private paradise you will be welcomed by full floor to ceiling windows, double height spaces of up to 6.5 metre, and huge terraces with landscaping all around.

Larger units will have private swimming pools on their terraces, enthralled by a vista of city and sea.

# Indoor and outdoor living

Indoor outdoor living is maximized through floor to ceiling windows, oversized glass glazing and sumptuous terraces with grand spaces to seamlessly blend the natural elements of sun sea and expansive views with the elegant interiors