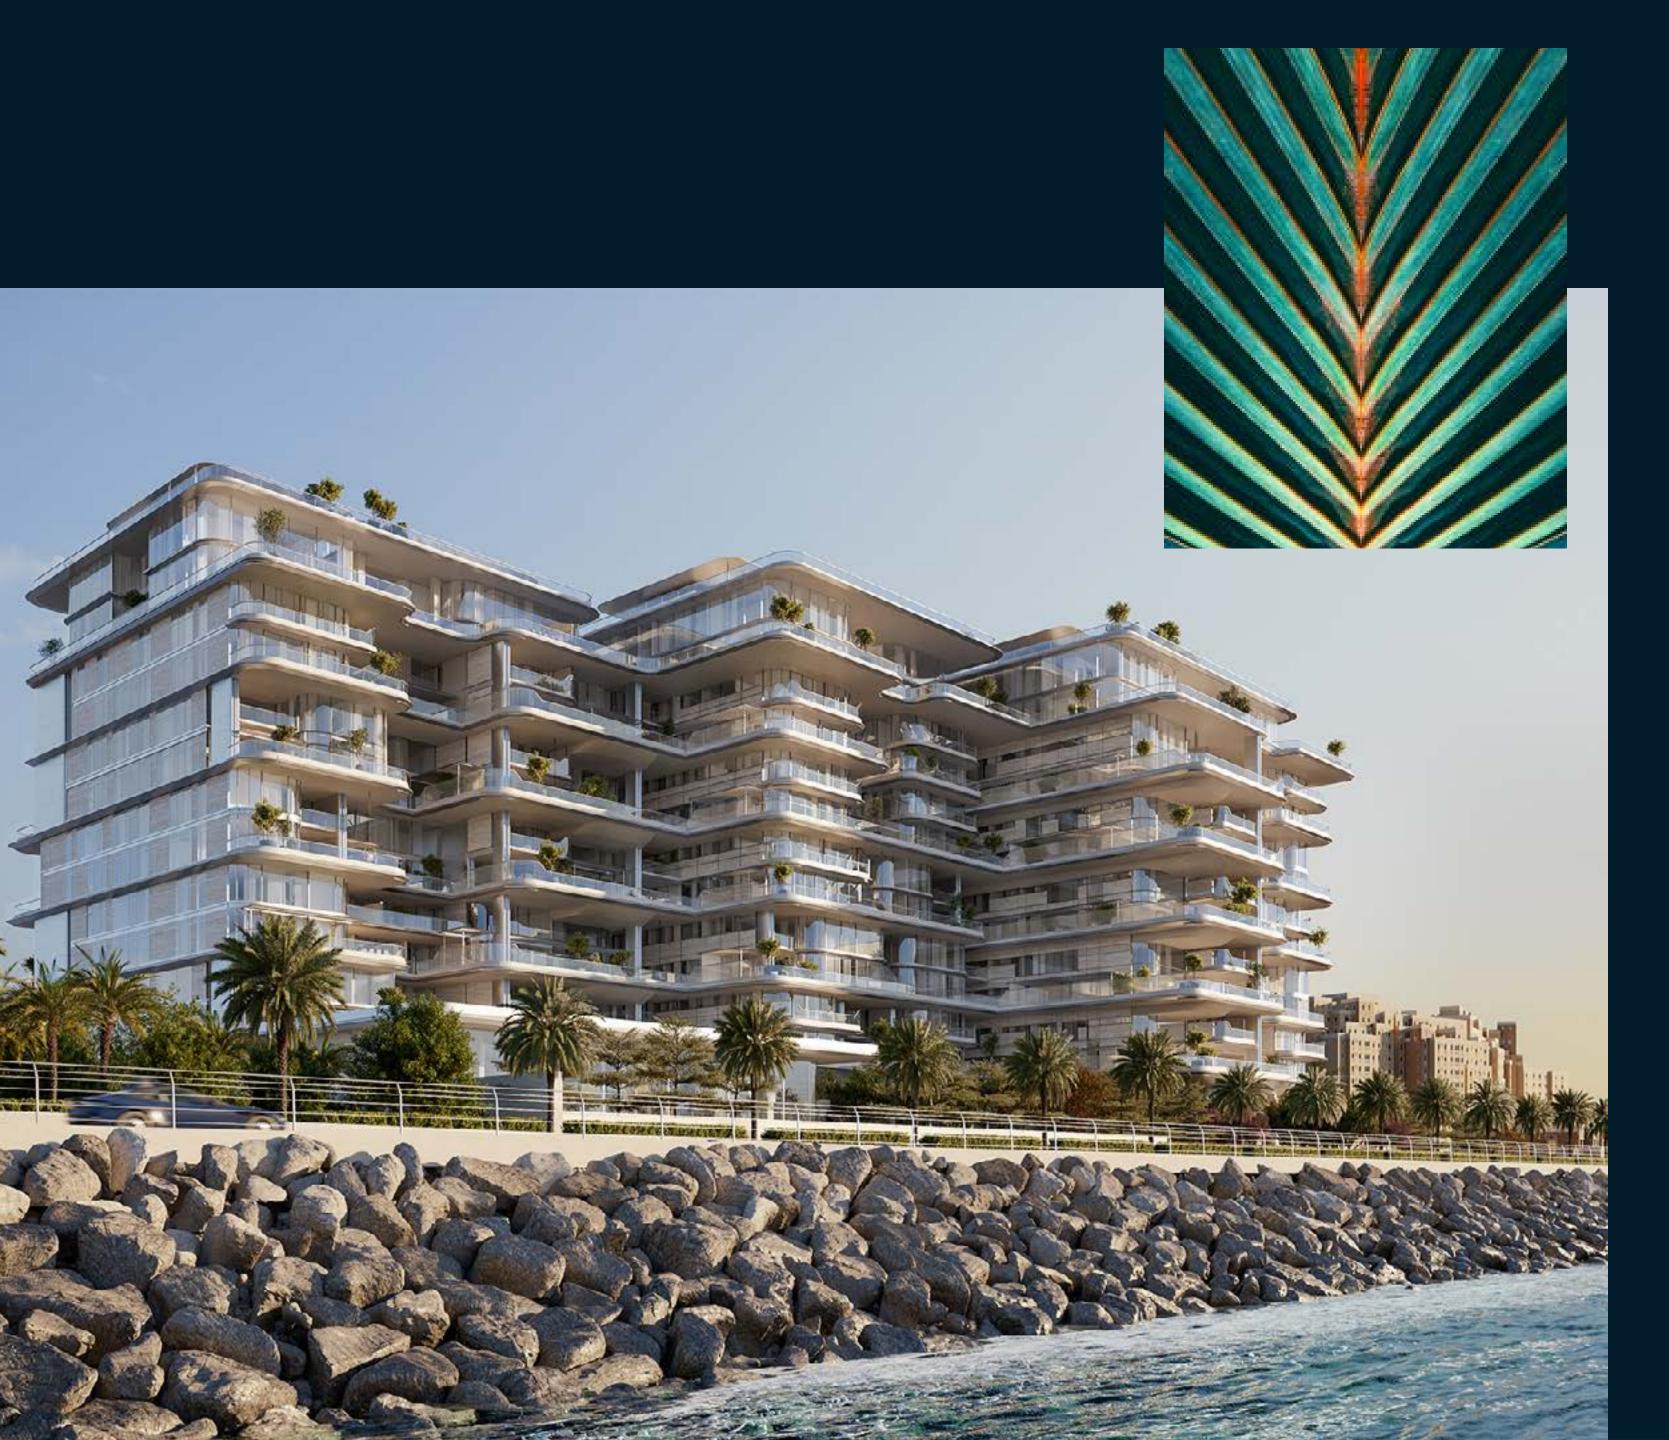

Situated on an 29,000 square-metre beachfront plot at the apex of the Palm's crescent, ORLA enjoys a privileged position and uninterrupted 270-degree views from Dubai's sky-scraping skyline to the turquoise waters of the Arabian Gulf that stretch to the horizon.

#### **Foster + Partners**

OMNIYAT is once again working with pioneers in their field to craft ORLA's 3 interconnected towers. Internationally acclaimed, Foster + Partners has been selected as architect for the produce the staggered towers that are linked together to create a single dramatic form.

Organic by design, ORLA's towers are linked together to optimise the wind flow to assist in channelling the cooling breezes to the residences and situated to allow residents to enjoy both sunrise and sunset experiences.