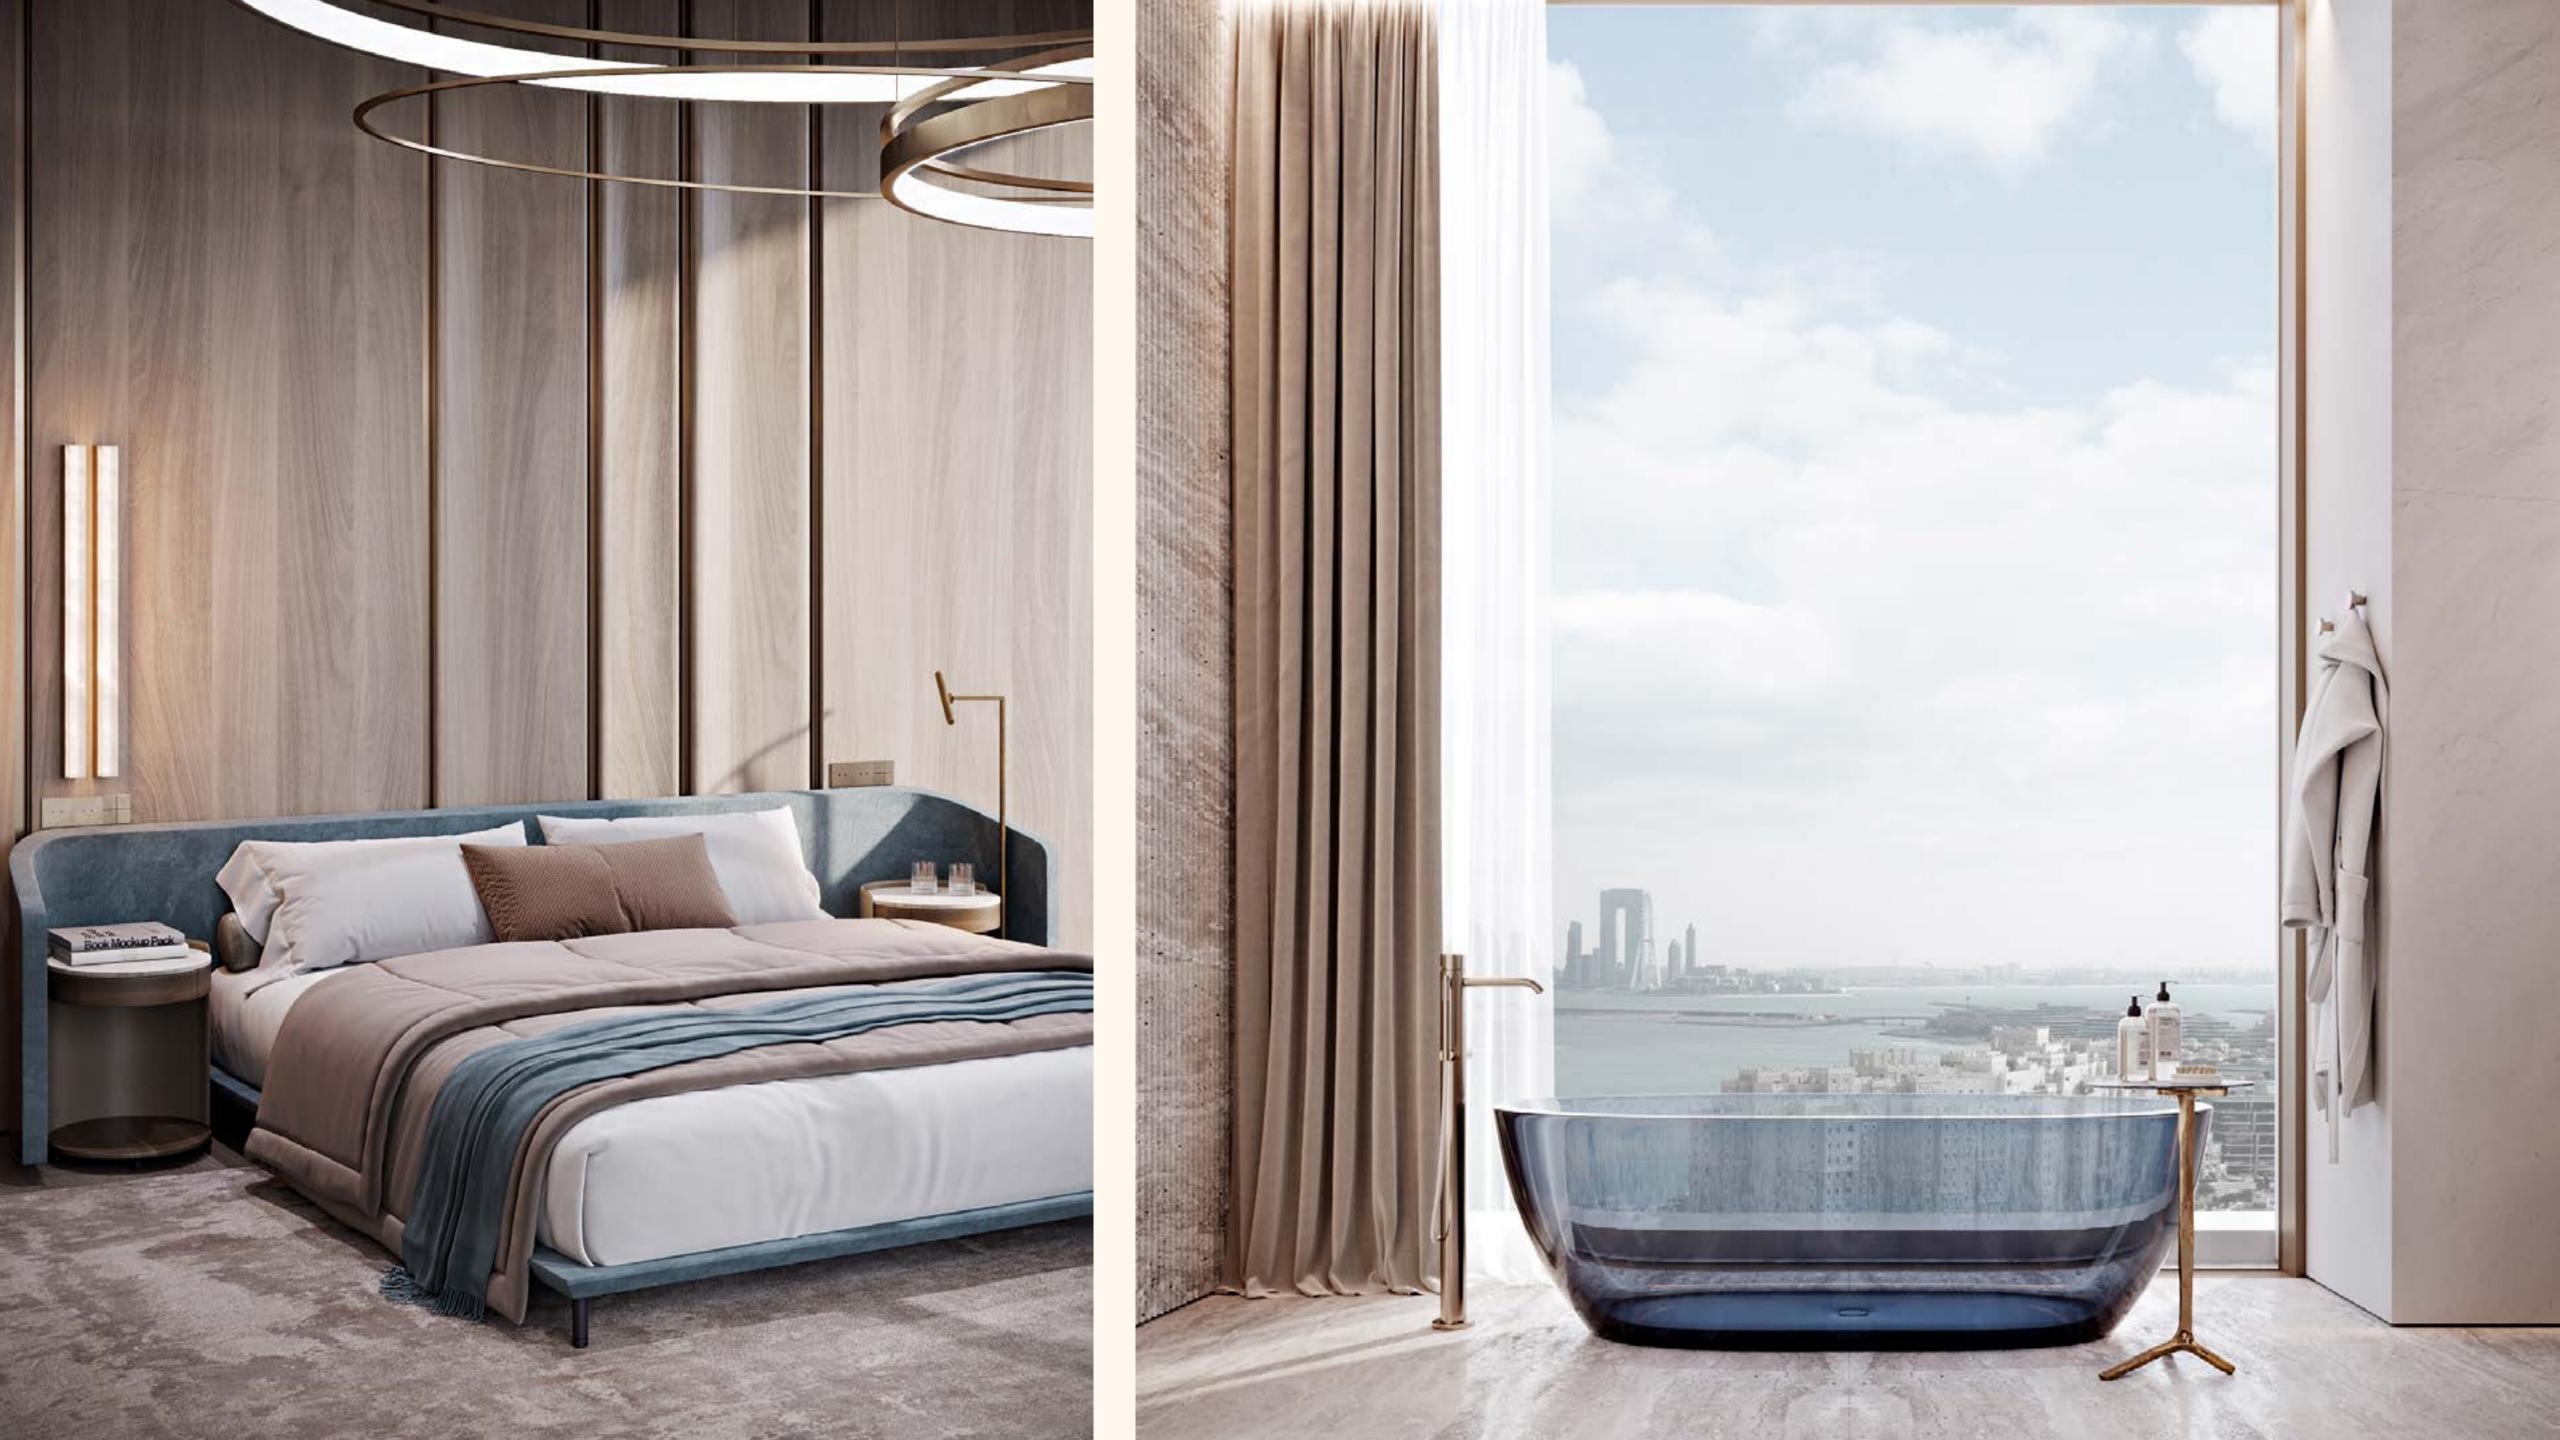

Once you have arrived into your private paradise you will be welcomed by full floor to ceiling windows, double height spaces of up to 6.5 metre, and huge terraces with landscaping all around.

Larger units will have private swimming pools on their terraces, enthralled by a vista of city and sea.

# Indoor and outdoor living

Indoor outdoor living is maximized through floor to ceiling windows, oversized glass glazing and sumptuous terraces with grand spaces to seamlessly blend the natural elements of sun sea and expansive views with the elegant interiors