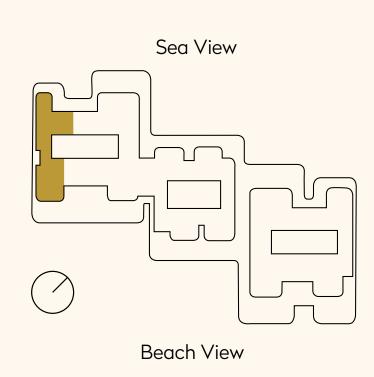

#### Unit 401 – Type 1

4 Bedroom Simplex
Typical Duplex level floor

| Residence | 4,564 sq. ft. |  |
|-----------|---------------|--|
| Terrace   | 1,970 sq. ft. |  |
| Total     | 6,535 sq. ft. |  |

)( Dorchester Collection