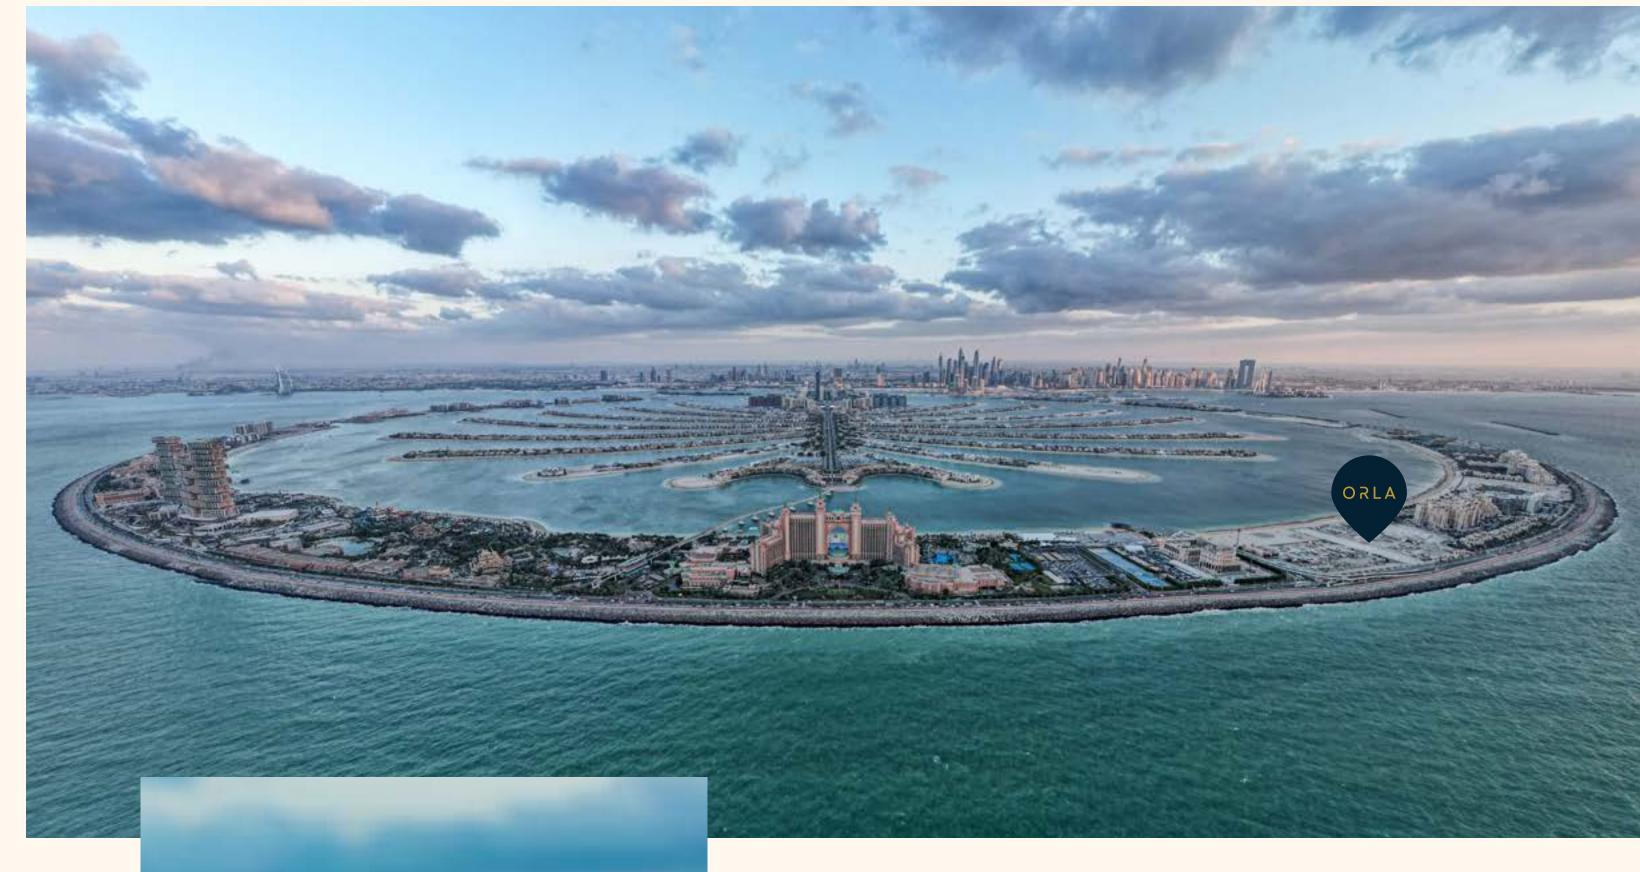

## At the apex of an icon, Palm Jumeirah

An iconic luxury peninsula with a unique connection to the sea, the Palm Jumeirah is a destination without peer, with many of Dubai's finest restaurants, clubs and beach resorts only moments away, while the rest of the wonders of Dubai lie within easy reach.

Situated on an 29,000 square-metre beachfront plot at the apex of the Palm's crescent, ORLA enjoys a privileged position and uninterrupted 270-degree views from Dubai's sky-scraping skyline to the turquoise waters of the Arabian Gulf that stretch to the horizon.

## Location

Situated on the crescent of the world-renowned landmark, Palm Jumeriah, ORLA occupies a beachfront position right at the pinnacle of Dubai's archipelago.