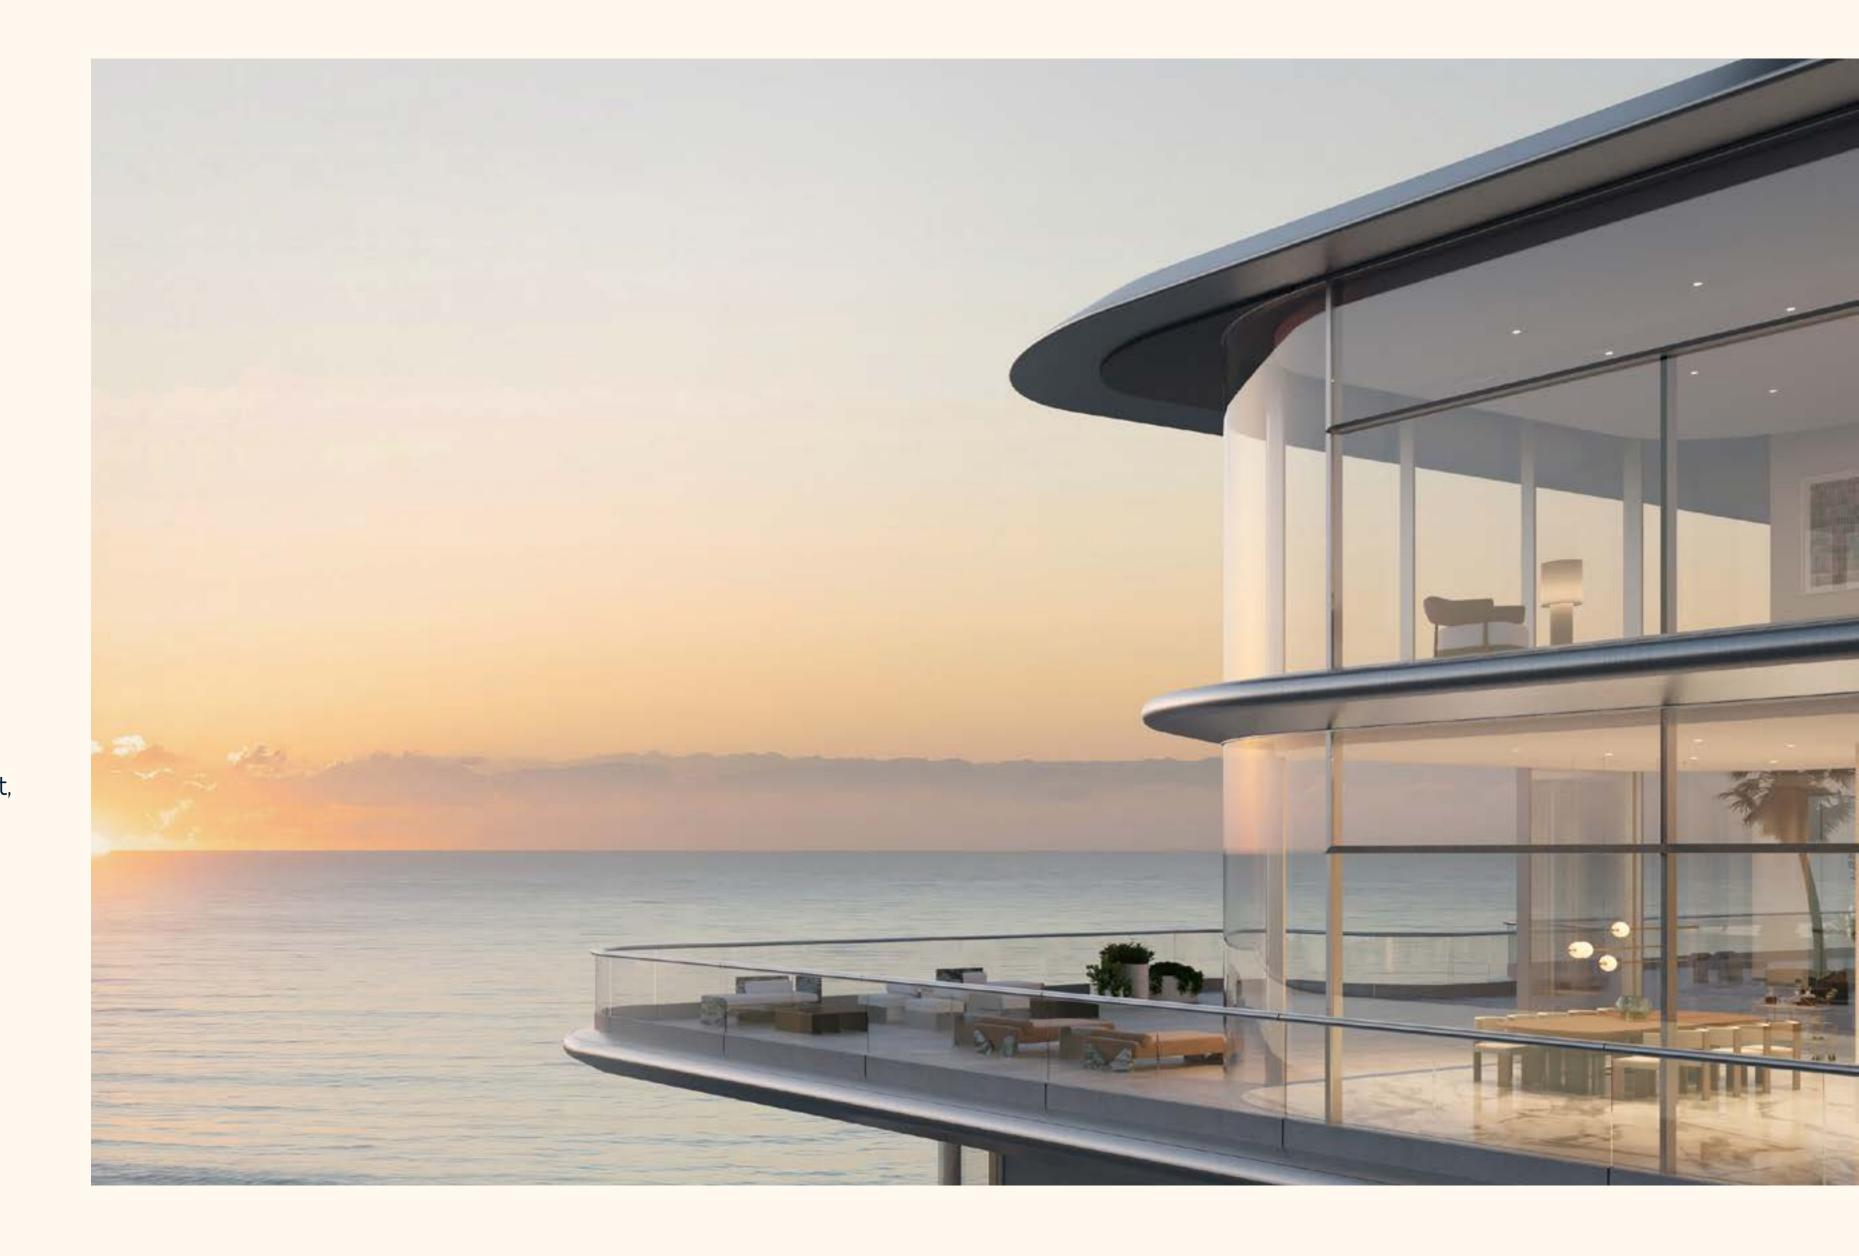

# Stunning from sea to sky

Your residence at ORLA is your exclusive escape, where indoor and outdoor blend seamlessly with sea and sky, as energising light streams through each residence creating eternal vistas from the moment the sun rises above the horizon to the last golden rays shimmering off the sea below.

# Indoor and outdoor living

Indoor outdoor living is maximized through floor to ceiling windows, oversized glass glazing and sumptuous terraces with grand spaces to seamlessly blend the natural elements of sun sea and expansive views with the elegant interiors