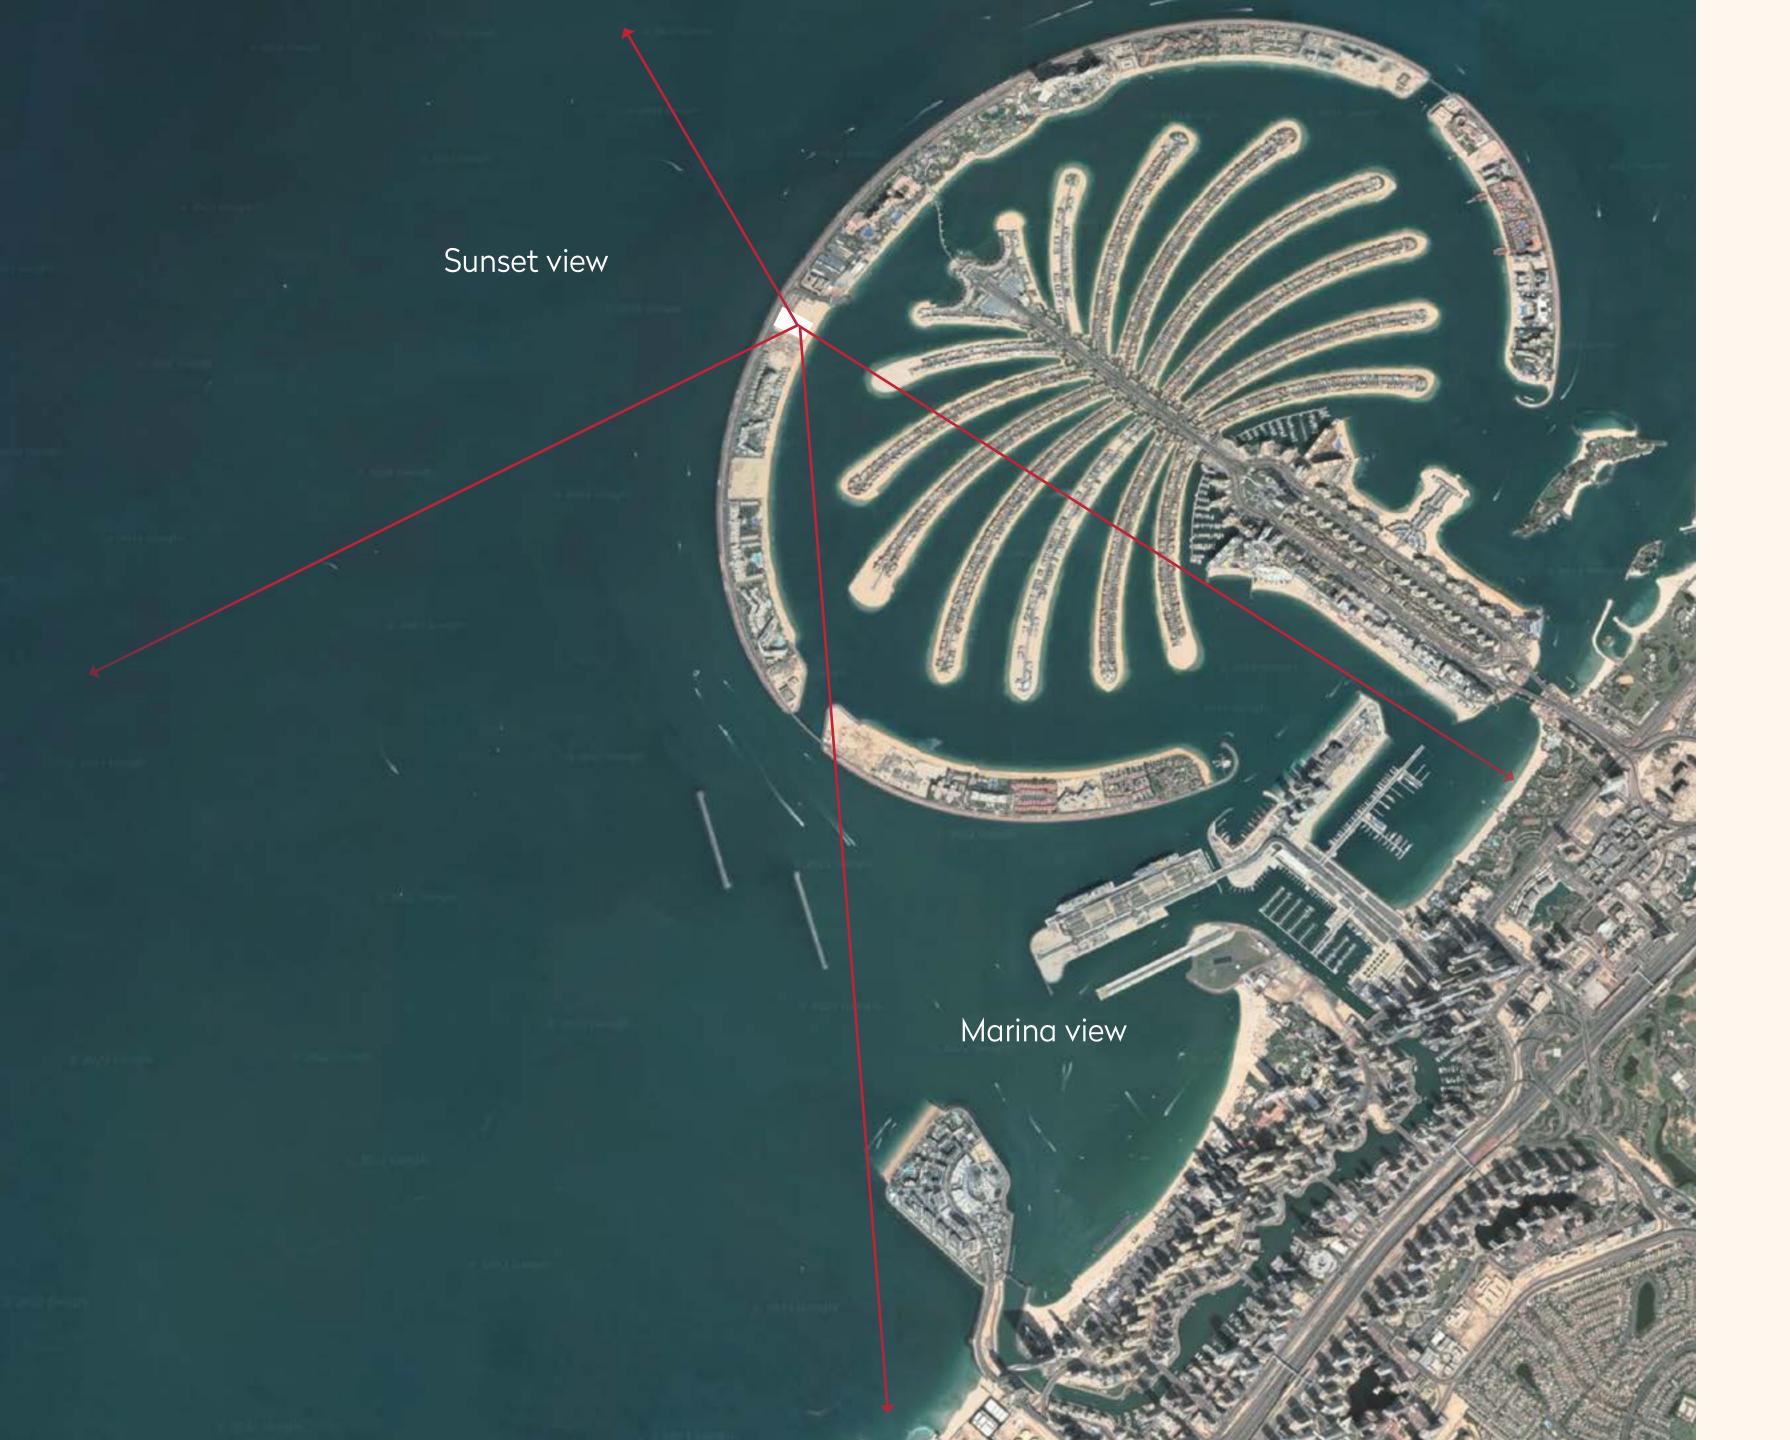

Situated on an 29,000 square-metre beachfront plot at the apex of the Palm's crescent, ORLA enjoys a privileged position and uninterrupted 270-degree views from Dubai's sky-scraping skyline to the turquoise waters of the Arabian Gulf that stretch to the horizon.

#### Views

Uninterrupted 270 degree views from Dubai's skyline to the turquoise waters of the Arabian Gulf that stretch to the horizon.

Organic by design, ORLA's towers are linked together to optimise the wind flow to assist in channelling the cooling breezes to the residences and situated to allow residents to enjoy both sunrise and sunset experiences.