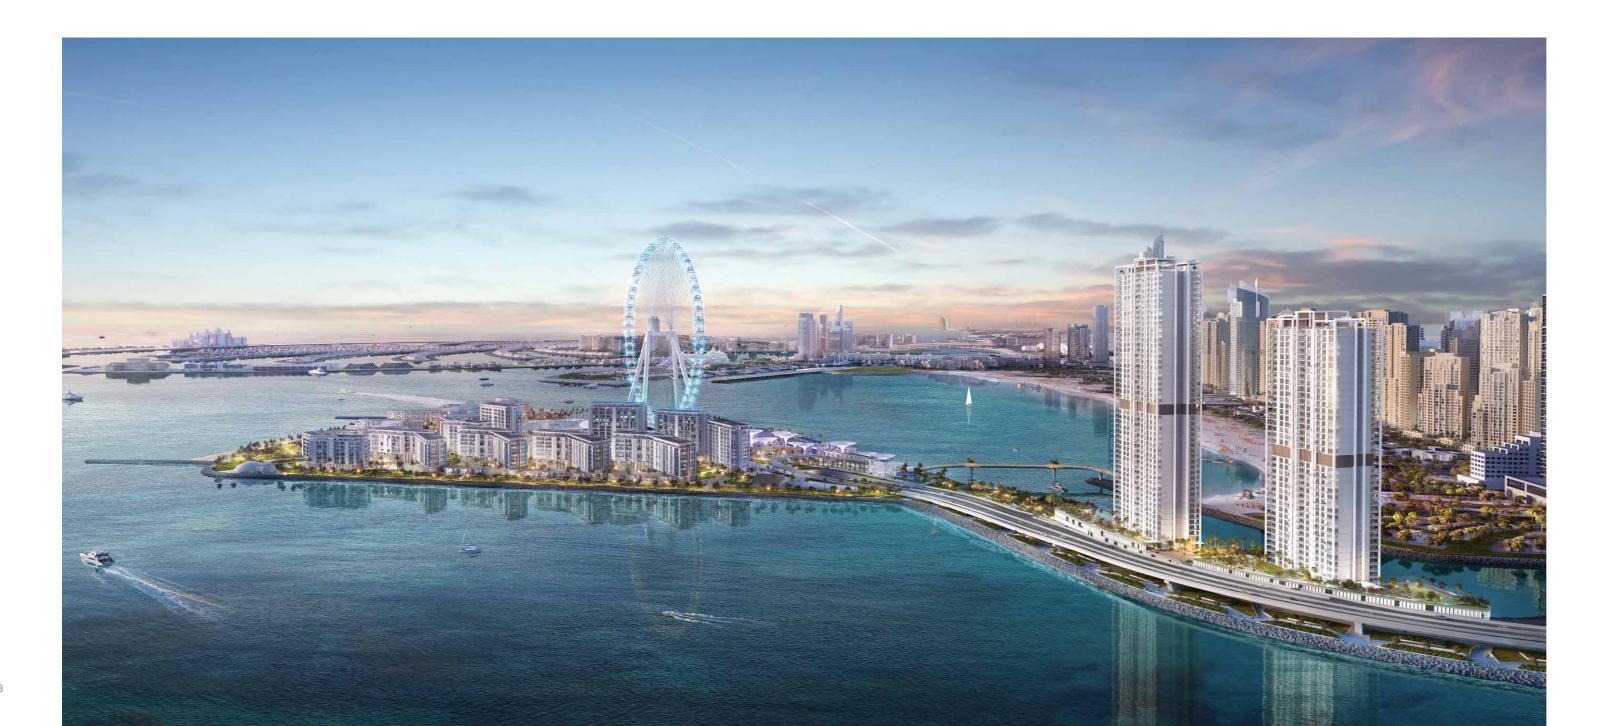

## BLUEWATERS ISLAND

Dubai is a city with many destinations that are recognised globally, but none are quite as iconic as Bluewaters Island. Home to Ain Dubai, the world's largest observation wheel, Caesars Palace Dubai, the first and only one outside of the United States, as well as countless dining, shopping, leisure and entertainment attractions.

Bluewaters Island is situated adjacent to Jumeirah Beach Residence, Palm Jumeirah and Dubai Marina, placing it in one of the most popular and vibrant areas of the city.

#### ABOUT THE PROJECT

Located in the bay between Bluewaters Island and The Beach at JBR, residents will have the luxury of direct access to both destinations through the promenade. Whether you would like to have a relaxing day on the beach or dinner at an award-winning restaurant, the options are endless.

The main access point for Bluewaters Bay is directly from Bluewaters Bridge, which is linked to Sheikh Zayed Road. This vital connection makes it convenient for residents to head towards Bluewaters Island, with an easy path back towards Dubai's most major highway.

In addition to the main access, another access point is provided from the street level, which gives residents an alternative route to the Dubai Marina neighbourhood without the need to drive to Sheikh Zayed Road to reach this extremely popular area. Rising high and taking a prominent place in the Dubai Marina and JBR skyline, Bluewaters Bay stands out given its spectacular design. The glass façade and expansive terraces give residents a sense of bringing the inside-out and the outside-in, to become one with the serene seaside surroundings.