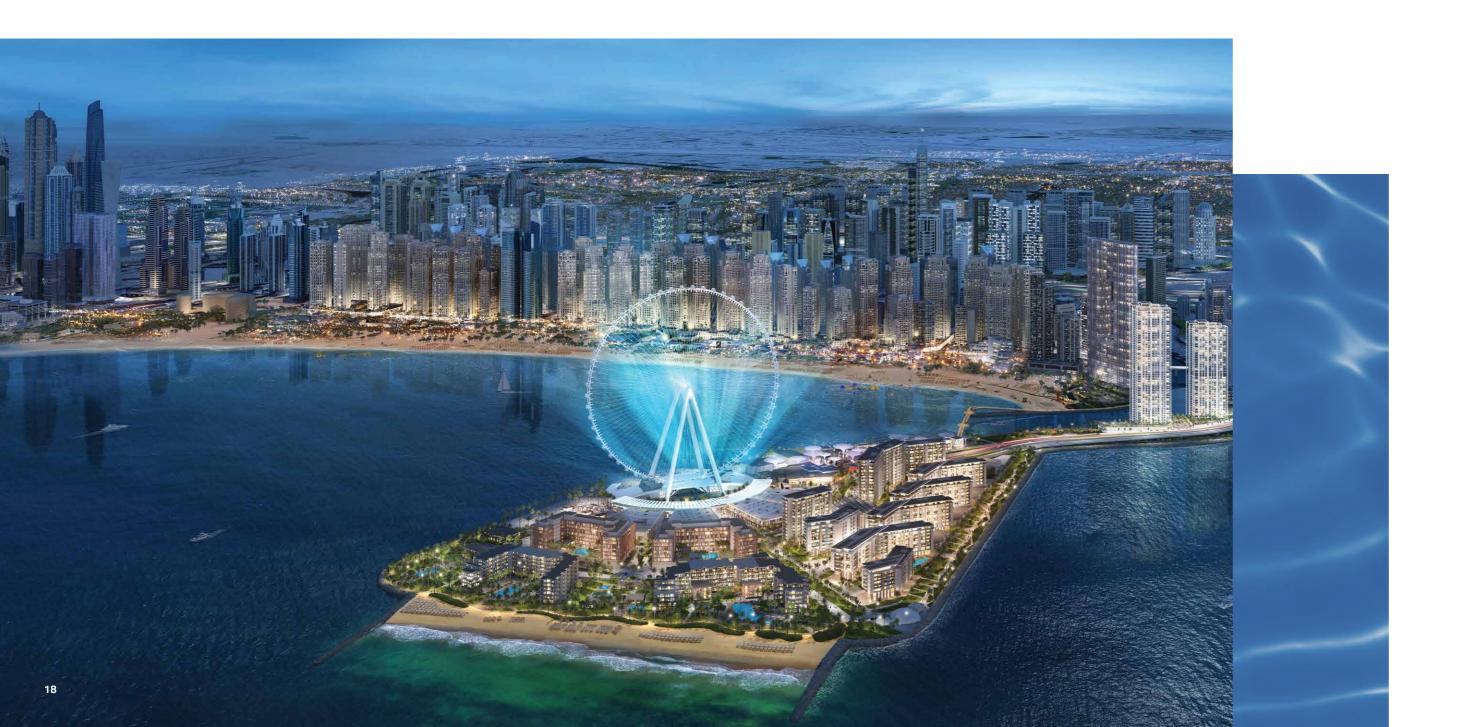

## BLUEWATERS ISLAND

Dubai is a city with many destinations that are recognised globally, but none are quite as iconic as Bluewaters Island. Home to Ain Dubai, the world's largest observation wheel, Caesars Palace Dubai, the first and only one outside of the United States, as well as countless dining, shopping, leisure and entertainment attractions.

Bluewaters Island is situated adjacent to Jumeirah Beach Residence, Palm Jumeirah and Dubai Marina, placing it in one of the most popular and vibrant areas of the city.

#### ABOUT THE PROJECT

Located in the bay between Bluewaters Island and The Beach at JBR, residents will have the luxury of direct access to both destinations through the promenade. Whether you would like to have a relaxing day on the beach or dinner at an award-winning restaurant, the options are endless.