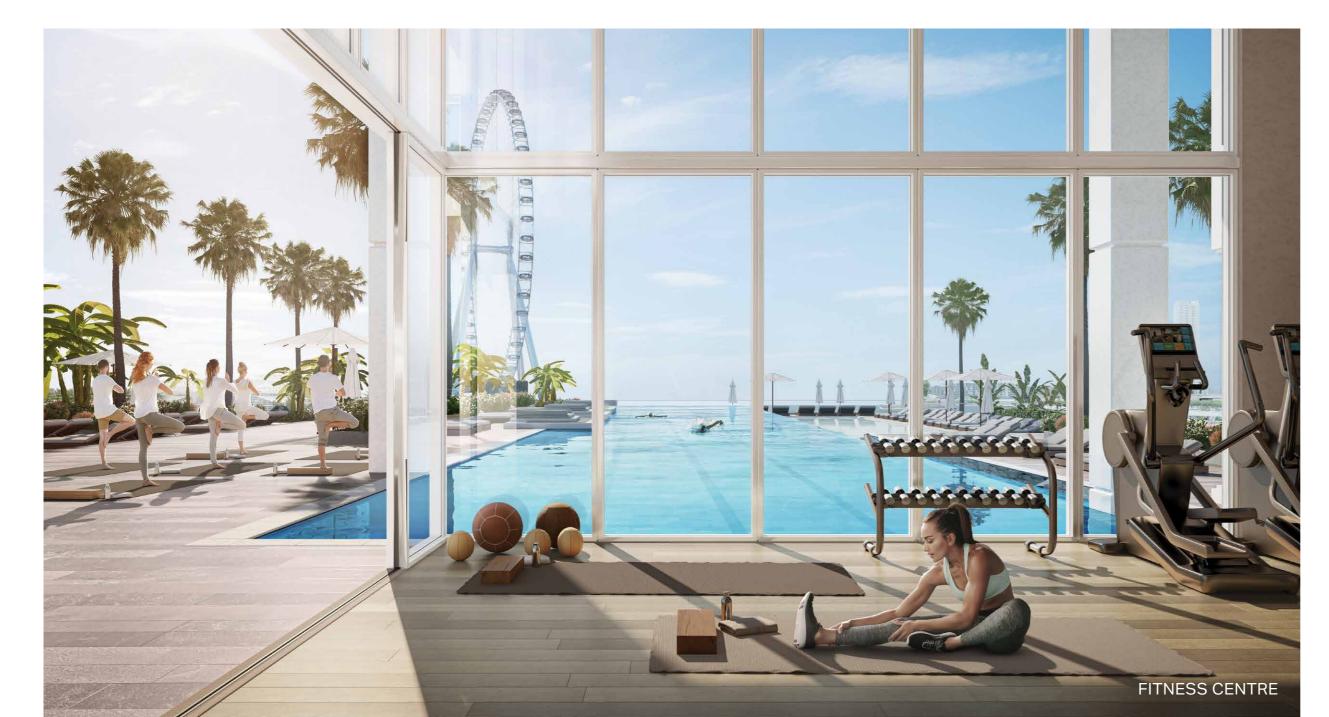

### **AMENITIES**

The entrance experience takes residents through an impressive double-height lobby, with views towards to the glittering lights of the city skyline. On the first floor, one can enjoy a game of tennis, work out in a well-equipped fitness centre or dive into an infinity pool with views towards Bluewaters Island and Ain Dubai on one side, with the beach and skyline on the other.