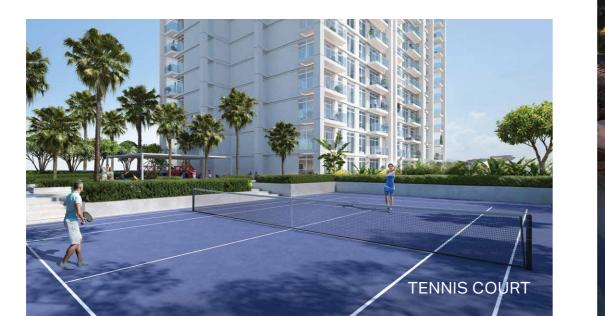

### **AMENITIES**

The entrance experience takes residents through an impressive double-height lobby, with views towards to the glittering lights of the city skyline. On the first floor, one can enjoy a game of tennis, work out in a well-equipped fitness centre or dive into an infinity pool with views towards Bluewaters Island and Ain Dubai on one side, with the beach and skyline on the other.