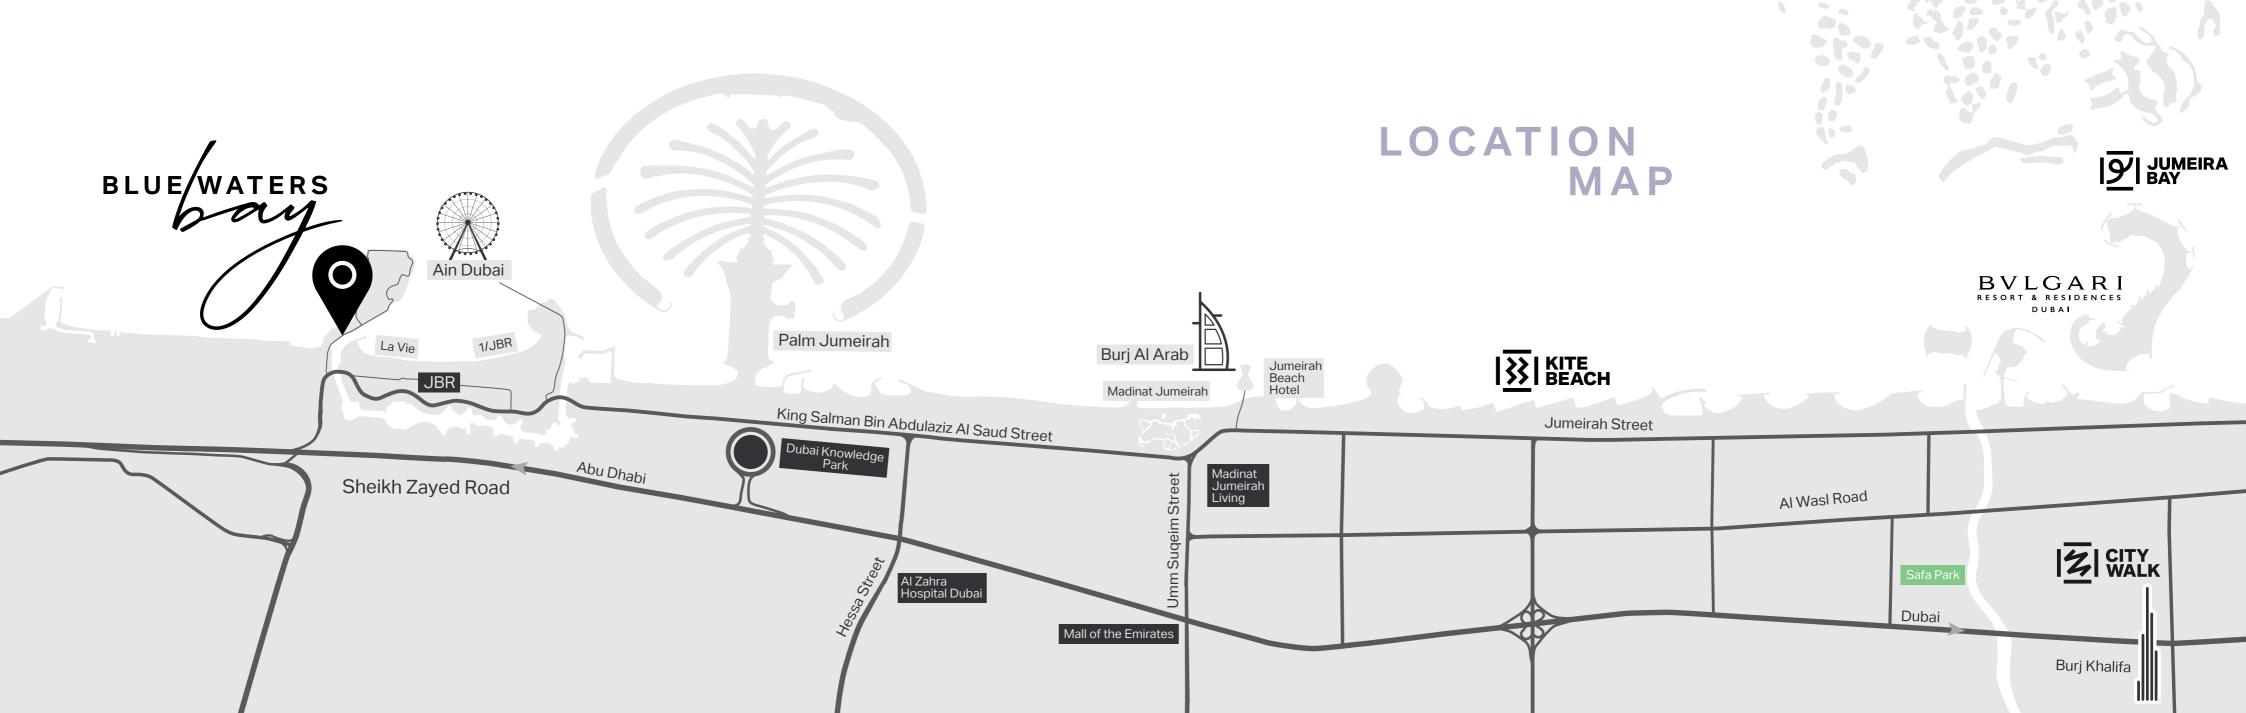

## BLUEWATERS ISLAND

Dubai is a city with many destinations that are recognised globally, but none are quite as iconic as Bluewaters Island. Home to Ain Dubai, the world's largest observation wheel, Caesars Palace Dubai, the first and only one outside of the United States, as well as countless dining, shopping, leisure and entertainment attractions.

Bluewaters Island is situated adjacent to Jumeirah Beach Residence, Palm Jumeirah and Dubai Marina, placing it in one of the most popular and vibrant areas of the city.

#### ABOUT THE PROJECT

Located in the bay between Bluewaters Island and The Beach at JBR, residents will have the luxury of direct access to both destinations through the promenade. Whether you would like to have a relaxing day on the beach or dinner at an award-winning restaurant, the options are endless.

The main access point for Bluewaters Bay is directly from Bluewaters Bridge, which is linked to Sheikh Zayed Road. This vital connection makes it convenient for residents to head towards Bluewaters Island, with an easy path back towards Dubai's most major highway.

In addition to the main access, another access point is provided from the street level, which gives residents an alternative route to the Dubai Marina neighbourhood without the need to drive to Sheikh Zayed Road to reach this extremely popular area. Rising high and taking a prominent place in the Dubai Marina and JBR skyline, Bluewaters Bay stands out given its spectacular design. The glass façade and expansive terraces give residents a sense of bringing the inside-out and the outside-in, to become one with the serene seaside surroundings.