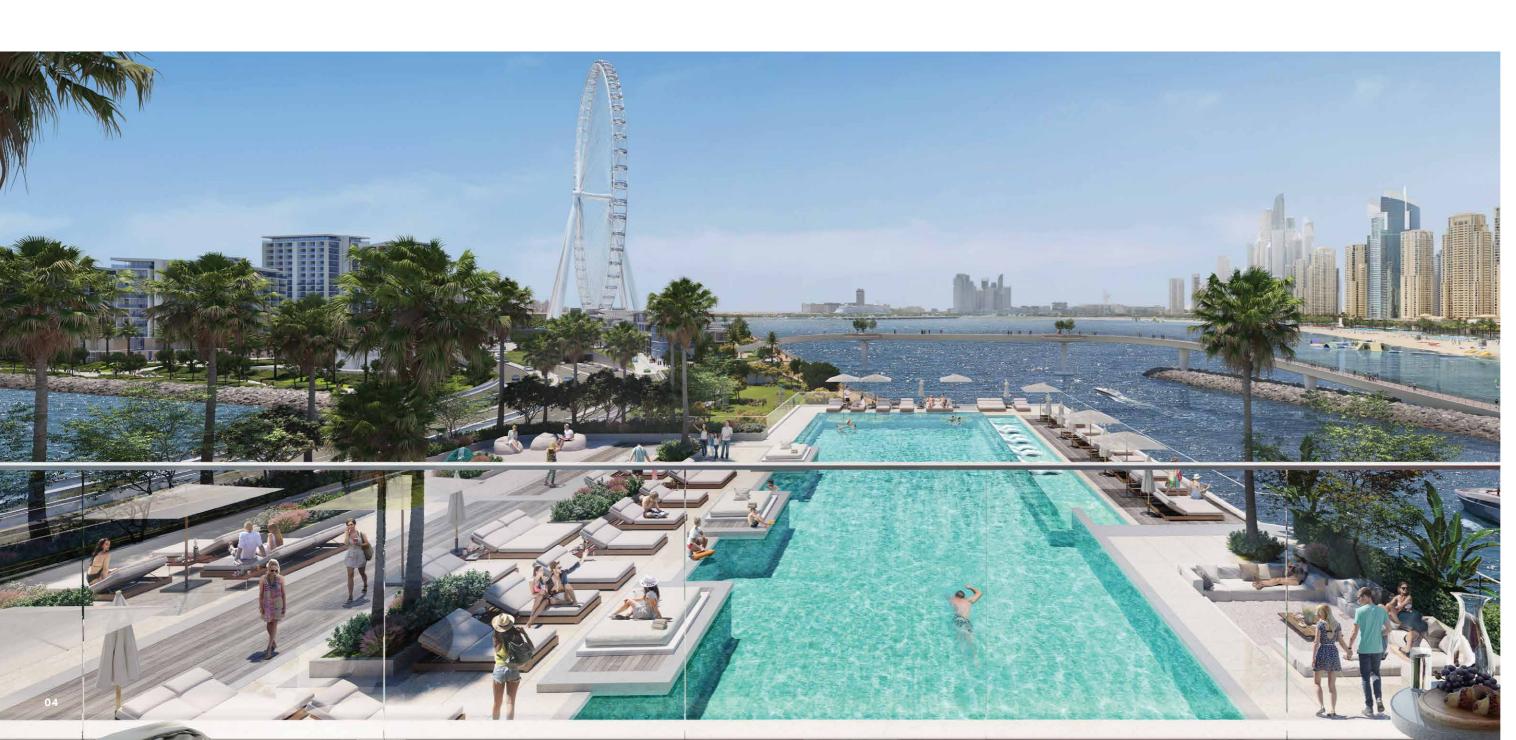

The entrance experience takes residents through an impressive double-height lobby, with views towards to the glittering lights of the city skyline. On the first floor, one can enjoy a game of tennis, work out in a well-equipped fitness centre or dive into an infinity pool with views towards Bluewaters Island and Ain Dubai on one side, with the beach and skyline on the other.