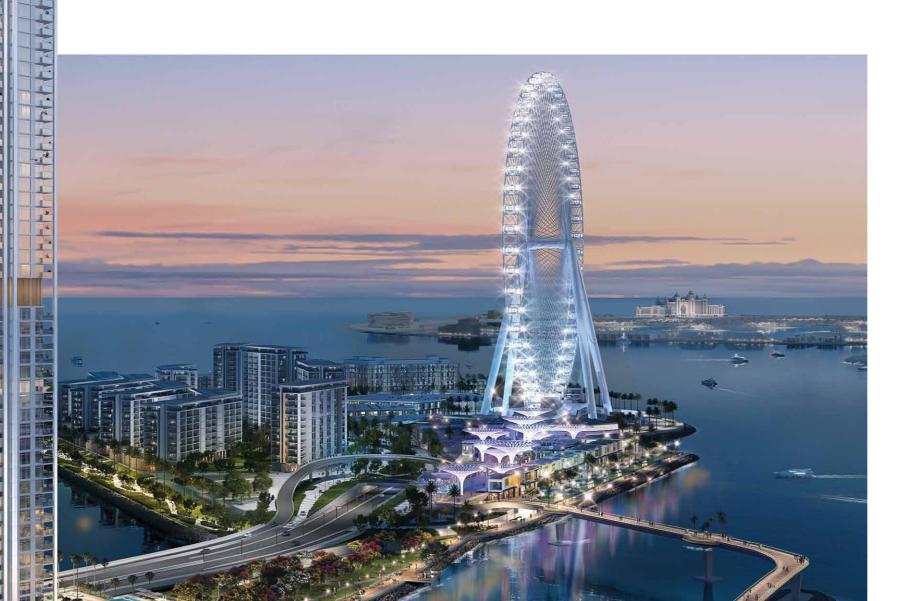

## BLUEWATERS ISLAND

Dubai is a city with many destinations that are recognised globally, but none are quite as iconic as Bluewaters Island. Home to Ain Dubai, the world's largest observation wheel, Caesars Palace Dubai, the first and only one outside of the United States, as well as countless dining, shopping, leisure and entertainment attractions.

#### ABOUT THE PROJECT

Located in the bay between Bluewaters Island and The Beach at JBR, residents will have the luxury of direct access to both destinations through the promenade. Whether you would like to have a relaxing day on the beach or dinner at an award-winning restaurant, the options are endless.