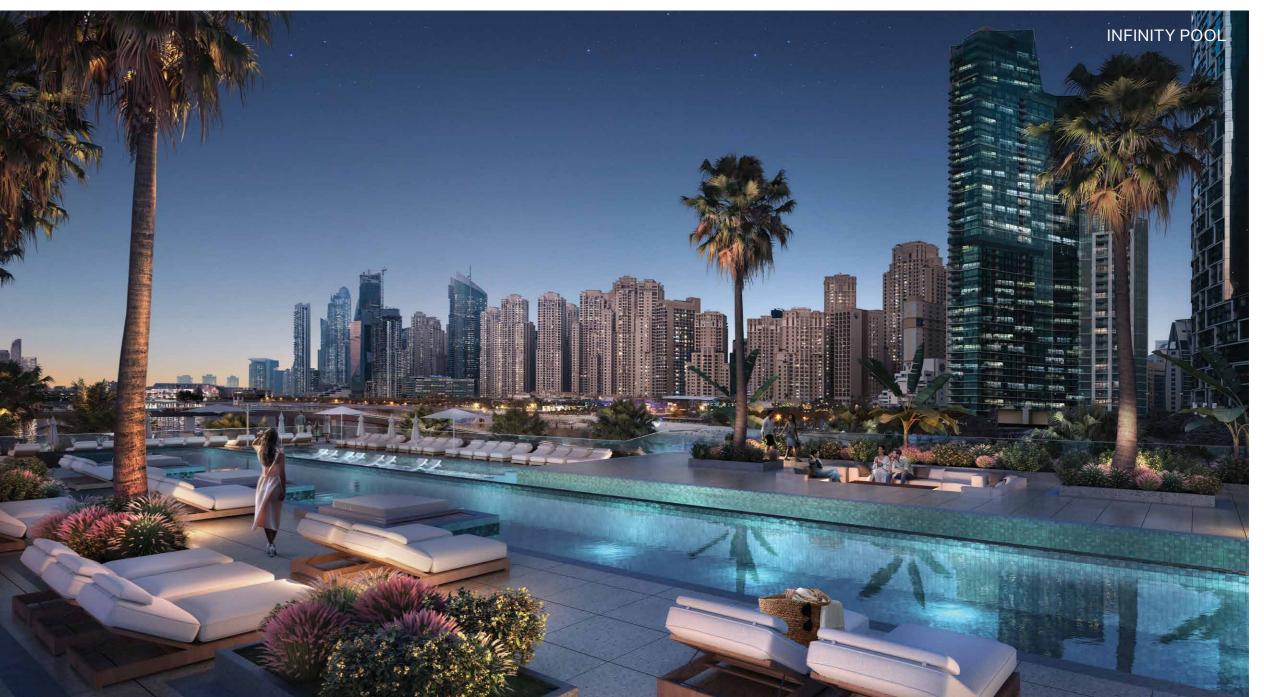

### **AMENITIES**

The entrance experience takes residents through an impressive double-height lobby, with views towards to the glittering lights of the city skyline. On the first floor, one can enjoy a game of tennis, work out in a well-equipped fitness centre or dive into an infinity pool with views towards Bluewaters Island and Ain Dubai on one side, with the beach and skyline on the other.