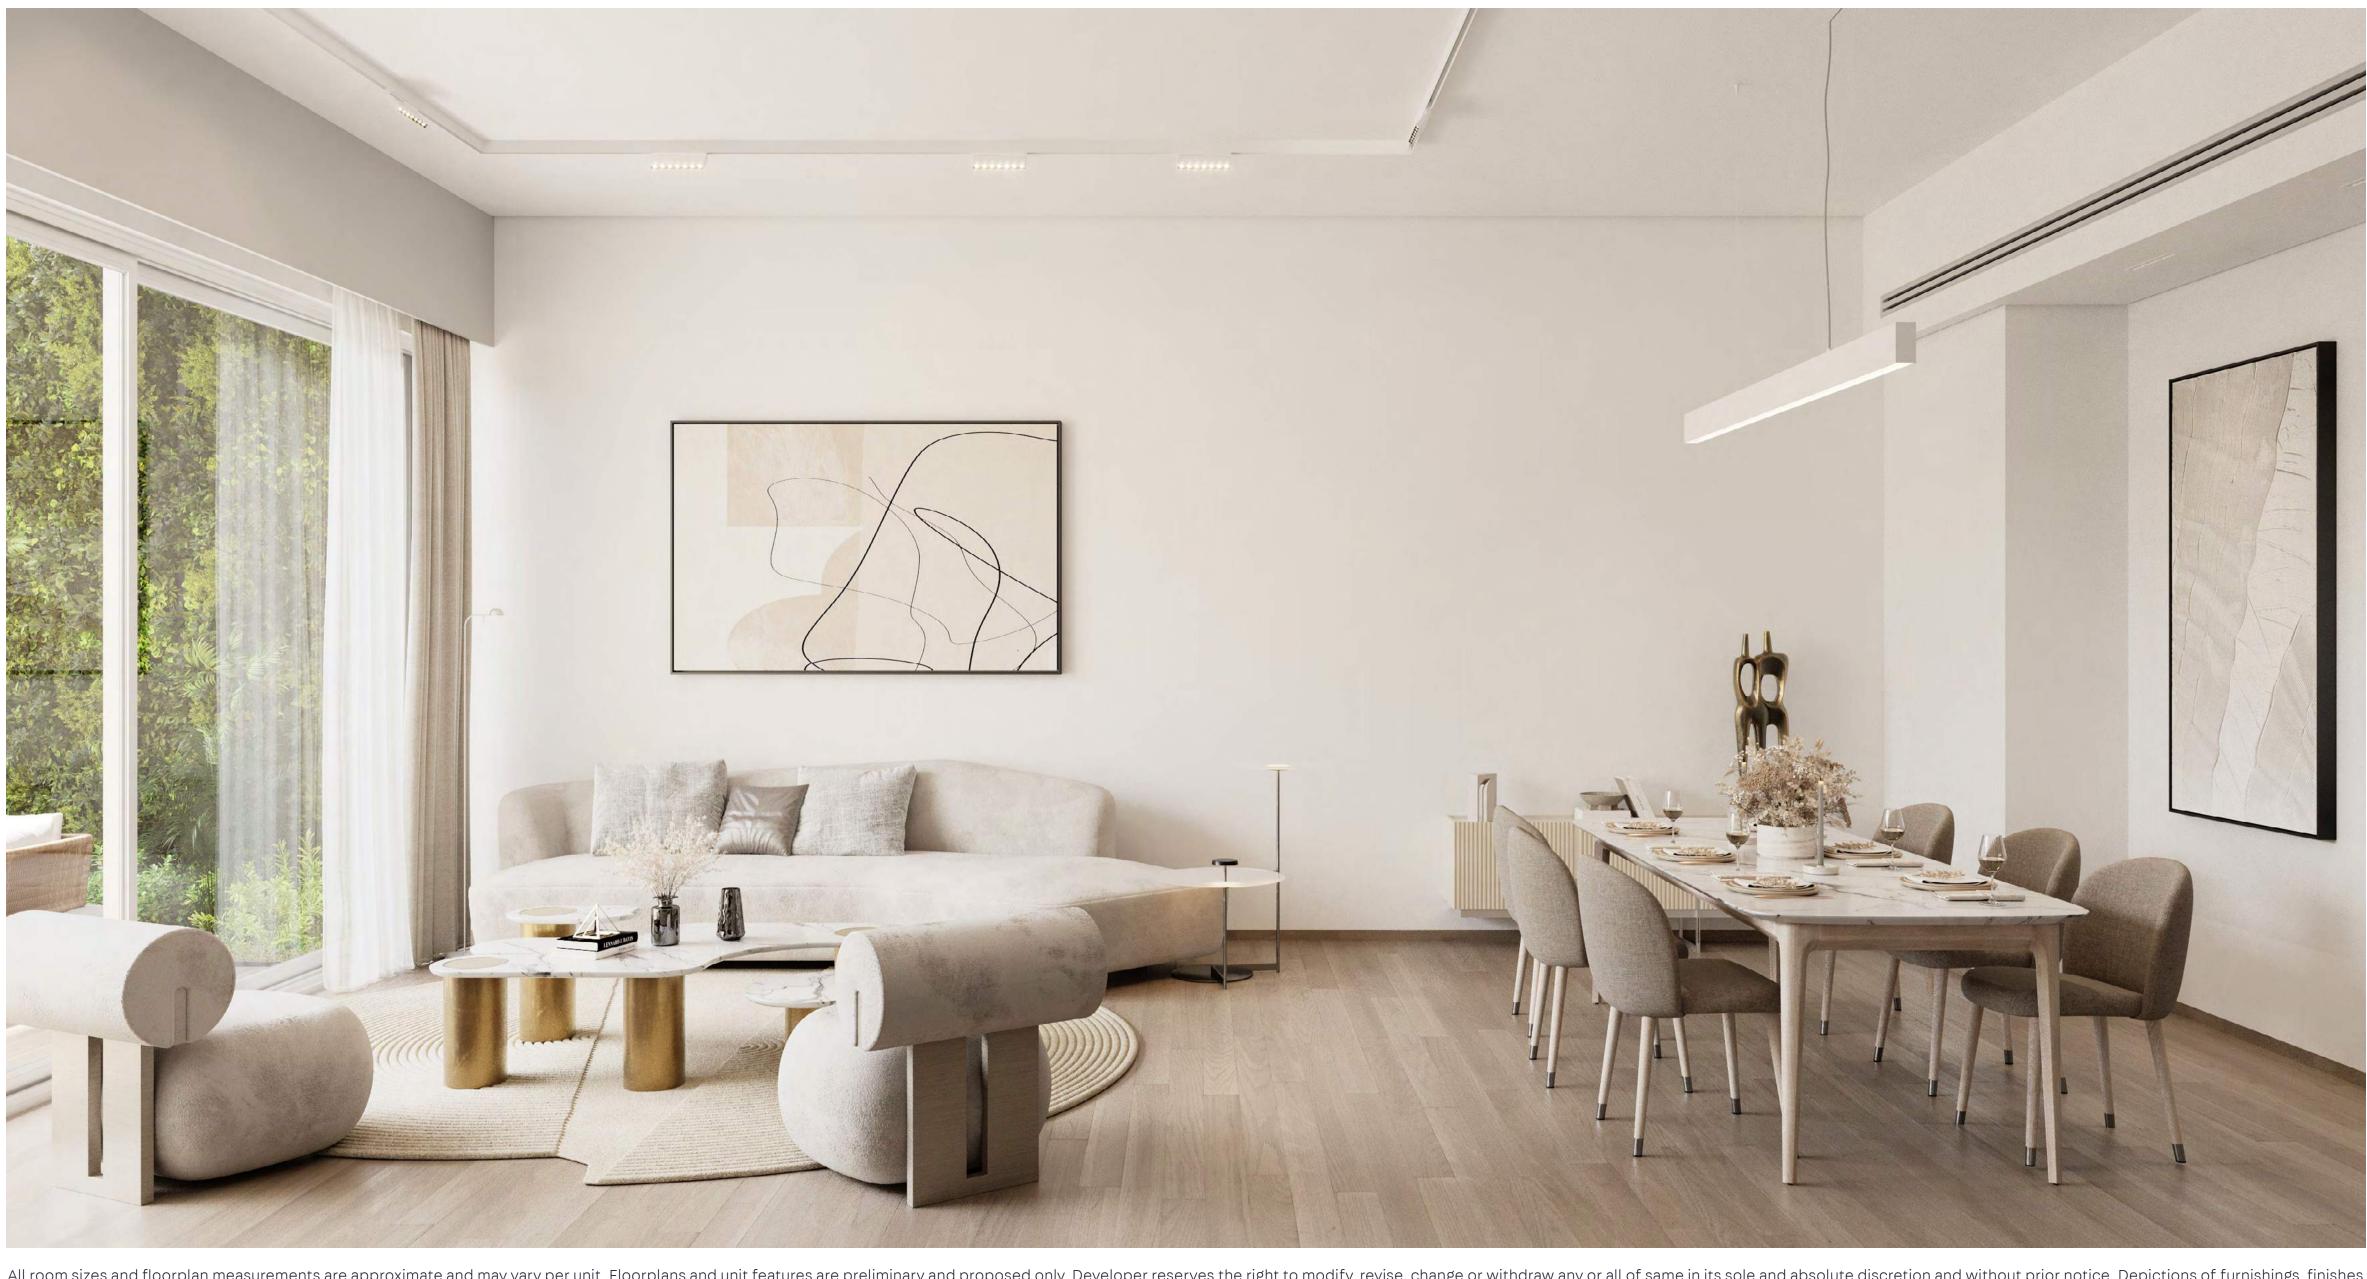

## TOWNHOUSES WITH STYLE & SOPHISTICATION

Each MAG project is designed with a unique vision in mind, working in harmony with the environment and natural materials. The design of MAG 22 is timeless and sophisticated, with an emphasis on clean lines and attention to details. The open plan layout gives the space scale and contemporary comfort like shaded rooftop terraces. The outdoor living spaces were designed in such a way to create a visual flow and continuation of colour from outside to indoors.

## DESIGN & DETAIL

A signature indoor courtyard with an olive tree allows the master bedroom to have multiple natural light sources. A view from the shower onto the tree extends the natural light into the bathroom, enhancing the interiors with green spaces and creating a soothing environment. The finest finishes have been integrated with a colour palette that is calming and reflects the natural surroundings.