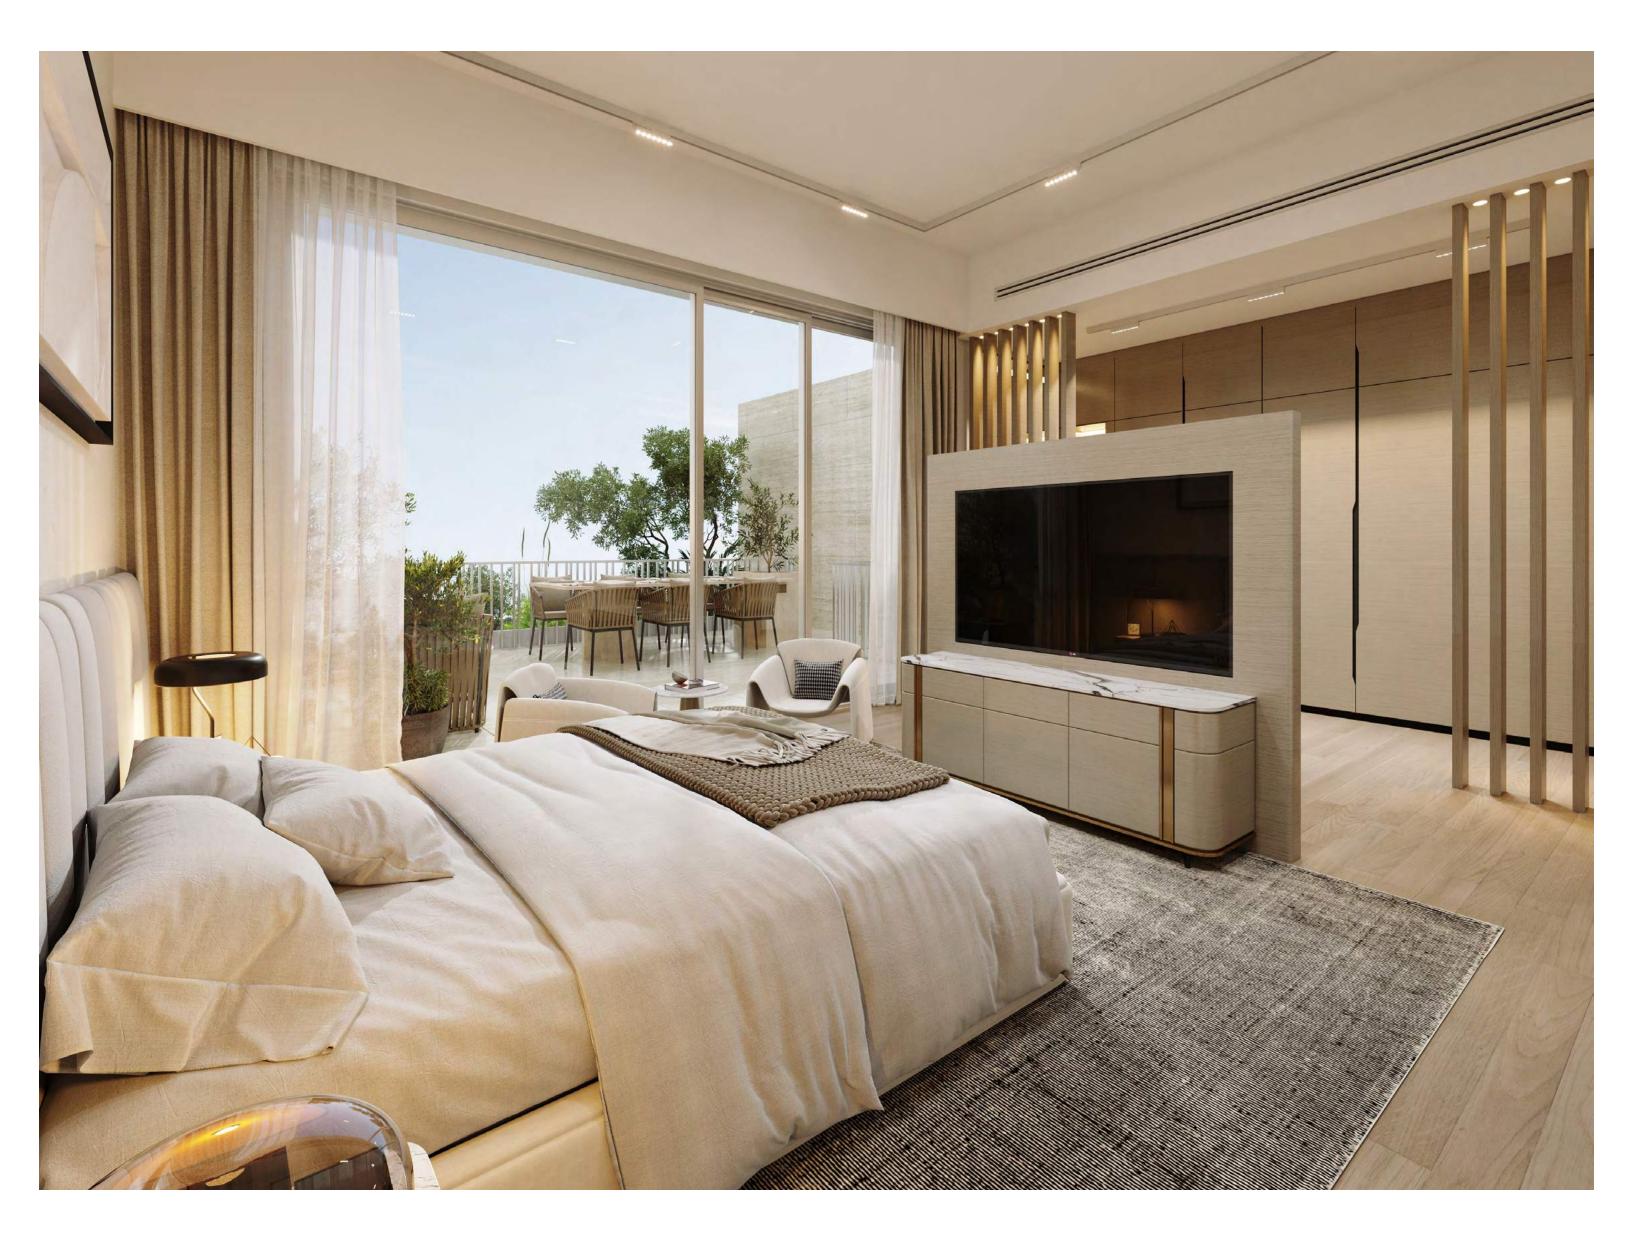

## DESIGN & DETAIL

A signature indoor courtyard with an olive tree allows the master bedroom to have multiple natural light sources. A view from the shower onto the tree extends the natural light into the bathroom, enhancing the interiors with green spaces and creating a soothing environment. The finest finishes have been integrated with a colour palette that is calming and reflects the natural surroundings.