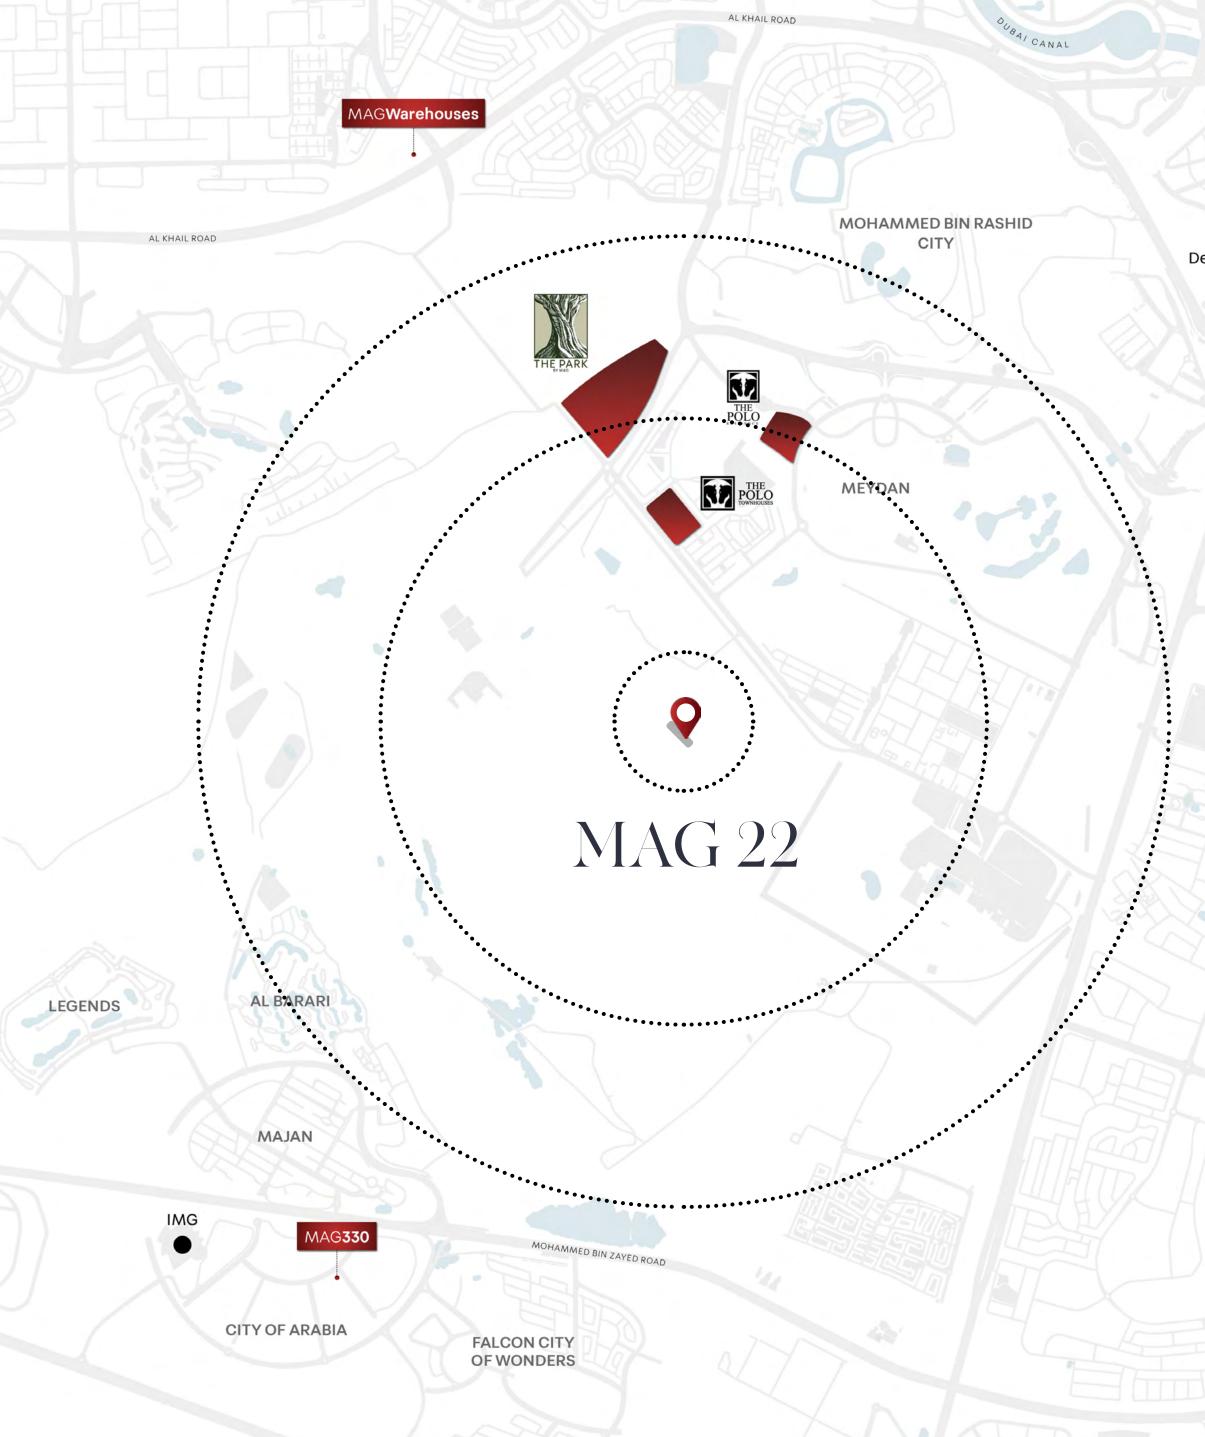

## EVERYDAY CONNECTIONS

MAG 22 offers you a tranquil suburban life that is around the corner to the bustling city, and on the backdrop of the magnificent Dubai skyline. In the heart of Mohammed Bin Rashid City, District 7, you will find your new home.

## LOCATION

- Dubai
- Meydan
- Your Neighborhood