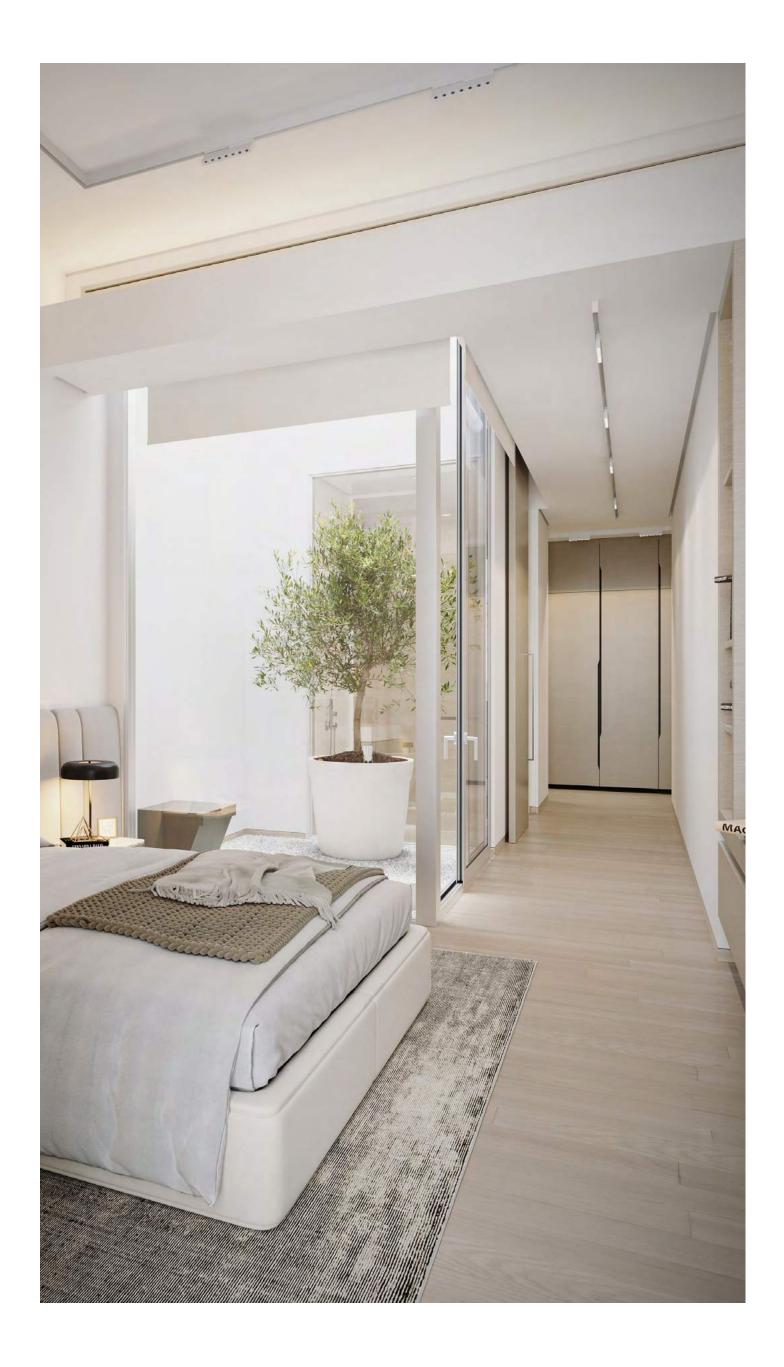

## DESIGN & DETAIL

A signature indoor courtyard with an olive tree allows the master bedroom to have multiple natural light sources. A view from the shower onto the tree extends the natural light into the bathroom, enhancing the interiors with green spaces and creating a soothing environment. The finest finishes have been integrated with a colour palette that is calming and reflects the natural surroundings.