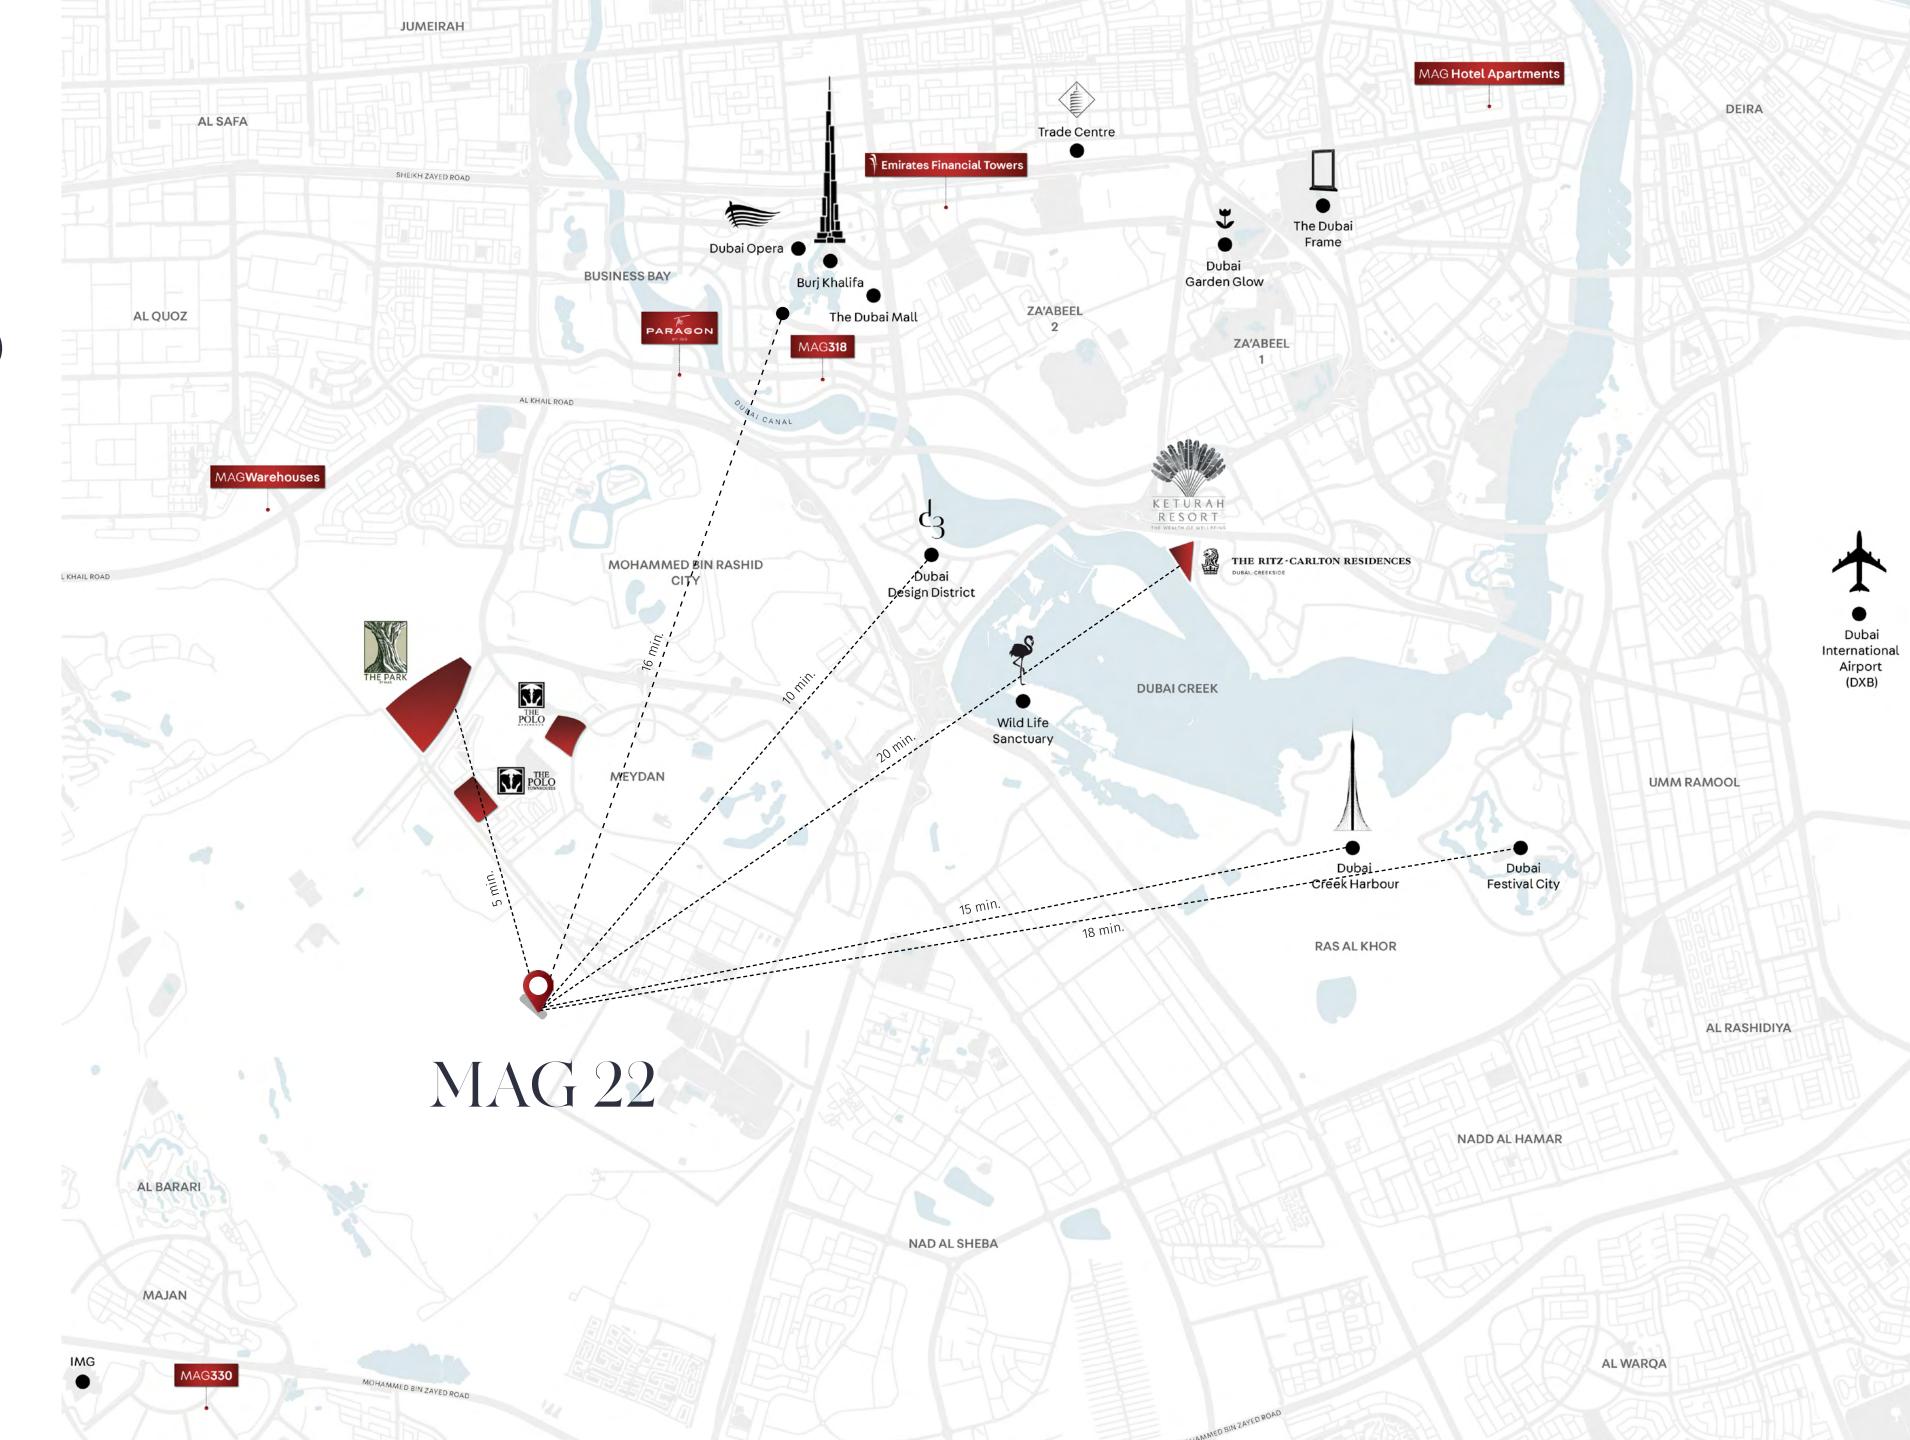

## YOUR NEIGHBOURHOOD

- Keturah Resort (20 min.)
- Dubai Festival City (18 min.)
- Dubai Creek (15 min.)
- Dubai Design District (10 min.)
- Keturah Reserve (5 min.)
- Dubai Downtown (16 min.)
  Burj Khalifa, Dubai Opera and Dubai Mall

## DESTINATION DOWNTOWN

The Downtown area of Dubai is marked with some of the most magnificent architecture, from Burj Khalifa at Dubai Mall, to The Museum of the Future in neighboring DIFC, it's never more than 16 minutes drive away. If experiencing some of the world's most sought after attractions isn't enough, this area is home to world class dining and restaurants.

# MEYDAN

Imagine having the splendor of Meydan right at your doorstep. Meydan, which has been one of Dubai's most sought after locations since its launch in 2010, is home to the iconic Grandstand, which is one of the world's largest integrated racing facilities that also hosts the Dubai World Cup. Meydan is also the location for some exciting upcoming developments, such as The Meydan One Mall and soon-to-be largest indoor ski slope, all located within minutes reach of MAG 22.