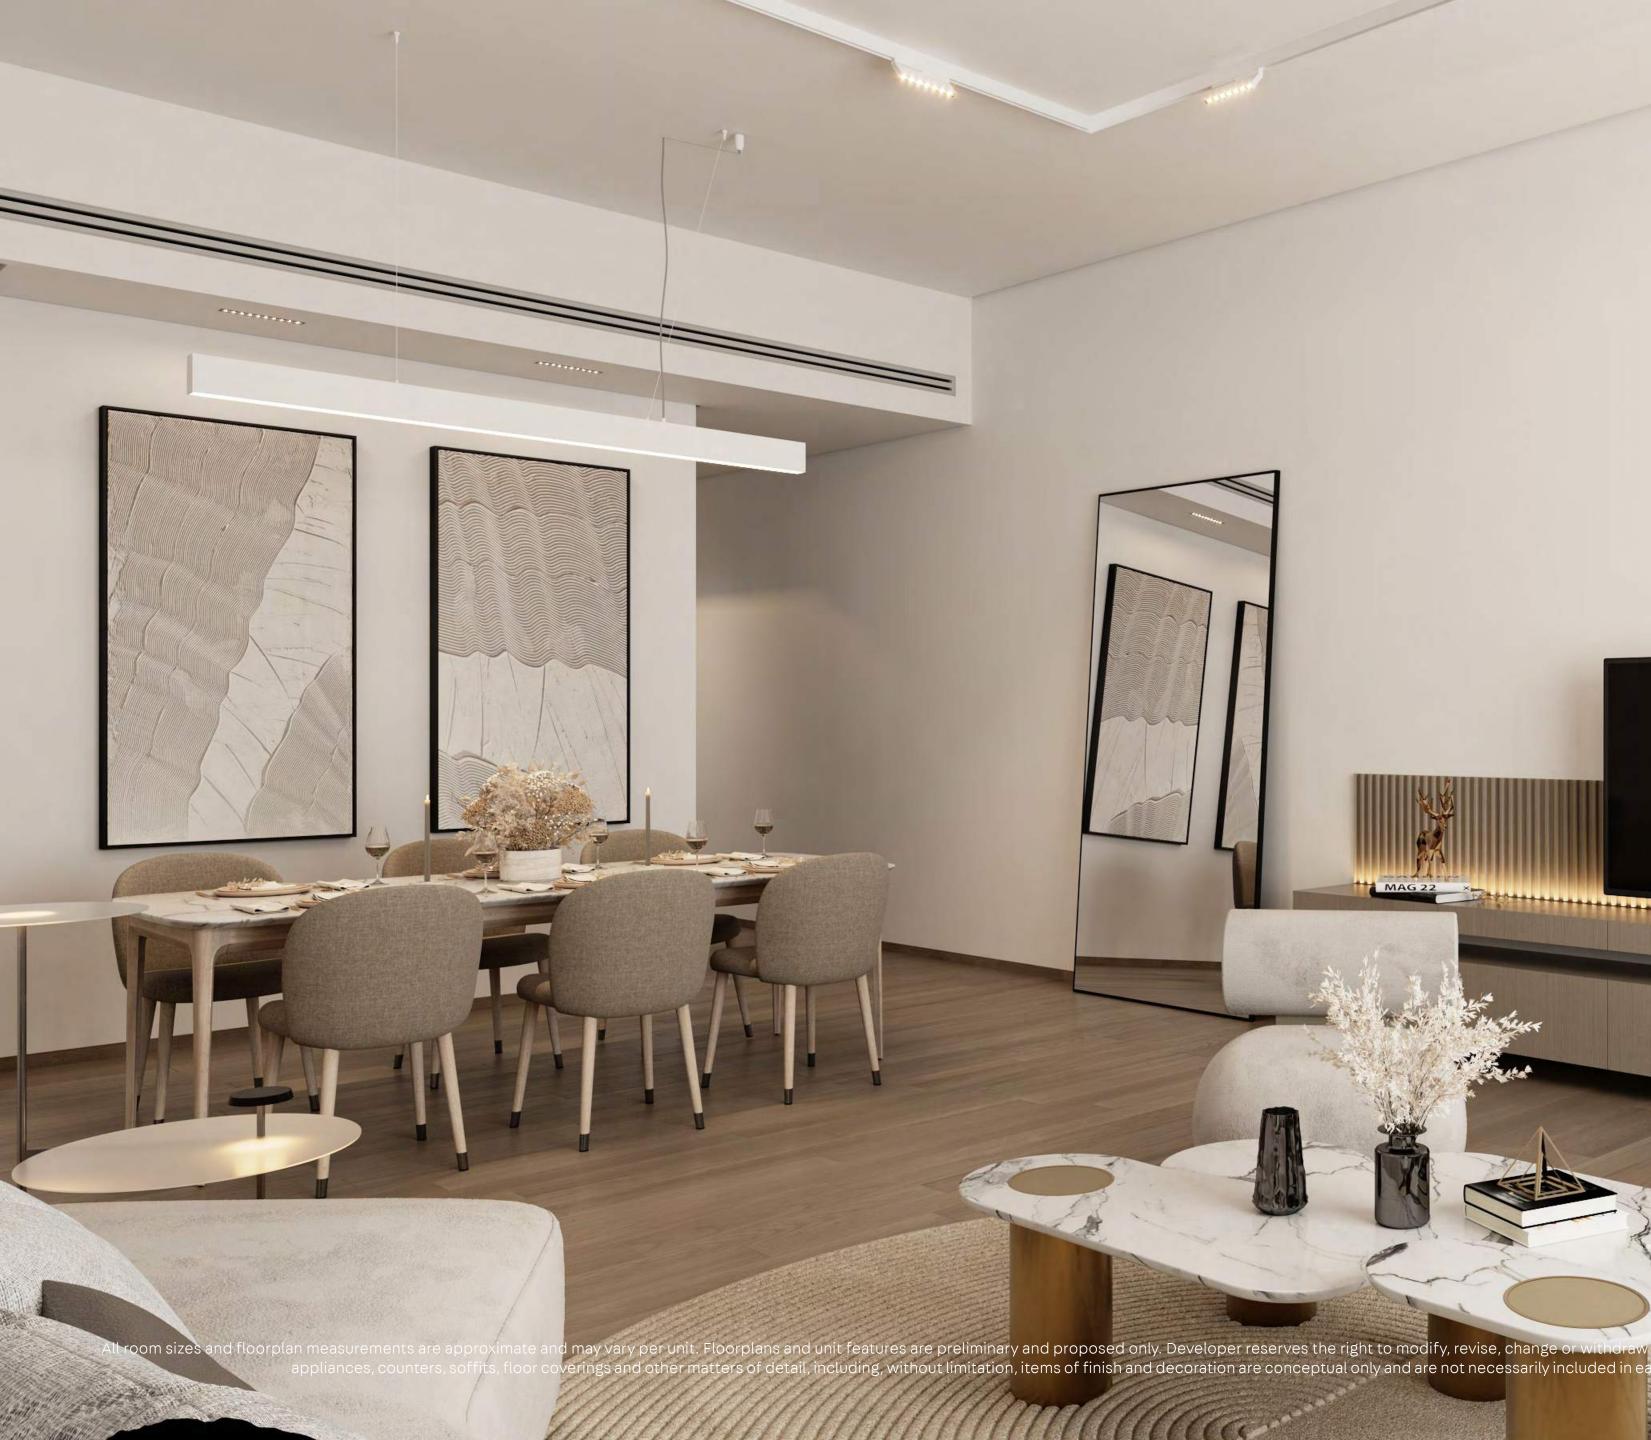

## TOWNHOUSES WITH STYLE & SOPHISTICATION

Each MAG project is designed with a unique vision in mind, working in harmony with the environment and natural materials. The design of MAG 22 is timeless and sophisticated, with an emphasis on clean lines and attention to details. The open plan layout gives the space scale and contemporary comfort like shaded rooftop terraces. The outdoor living spaces were designed in such a way to create a visual flow and continuation of colour from outside to indoors.

## DESIGN & DETAIL

A signature indoor courtyard with an olive tree allows the master bedroom to have multiple natural light sources. A view from the shower onto the tree extends the natural light into the bathroom, enhancing the interiors with green spaces and creating a soothing environment. The finest finishes have been integrated with a colour palette that is calming and reflects the natural surroundings.