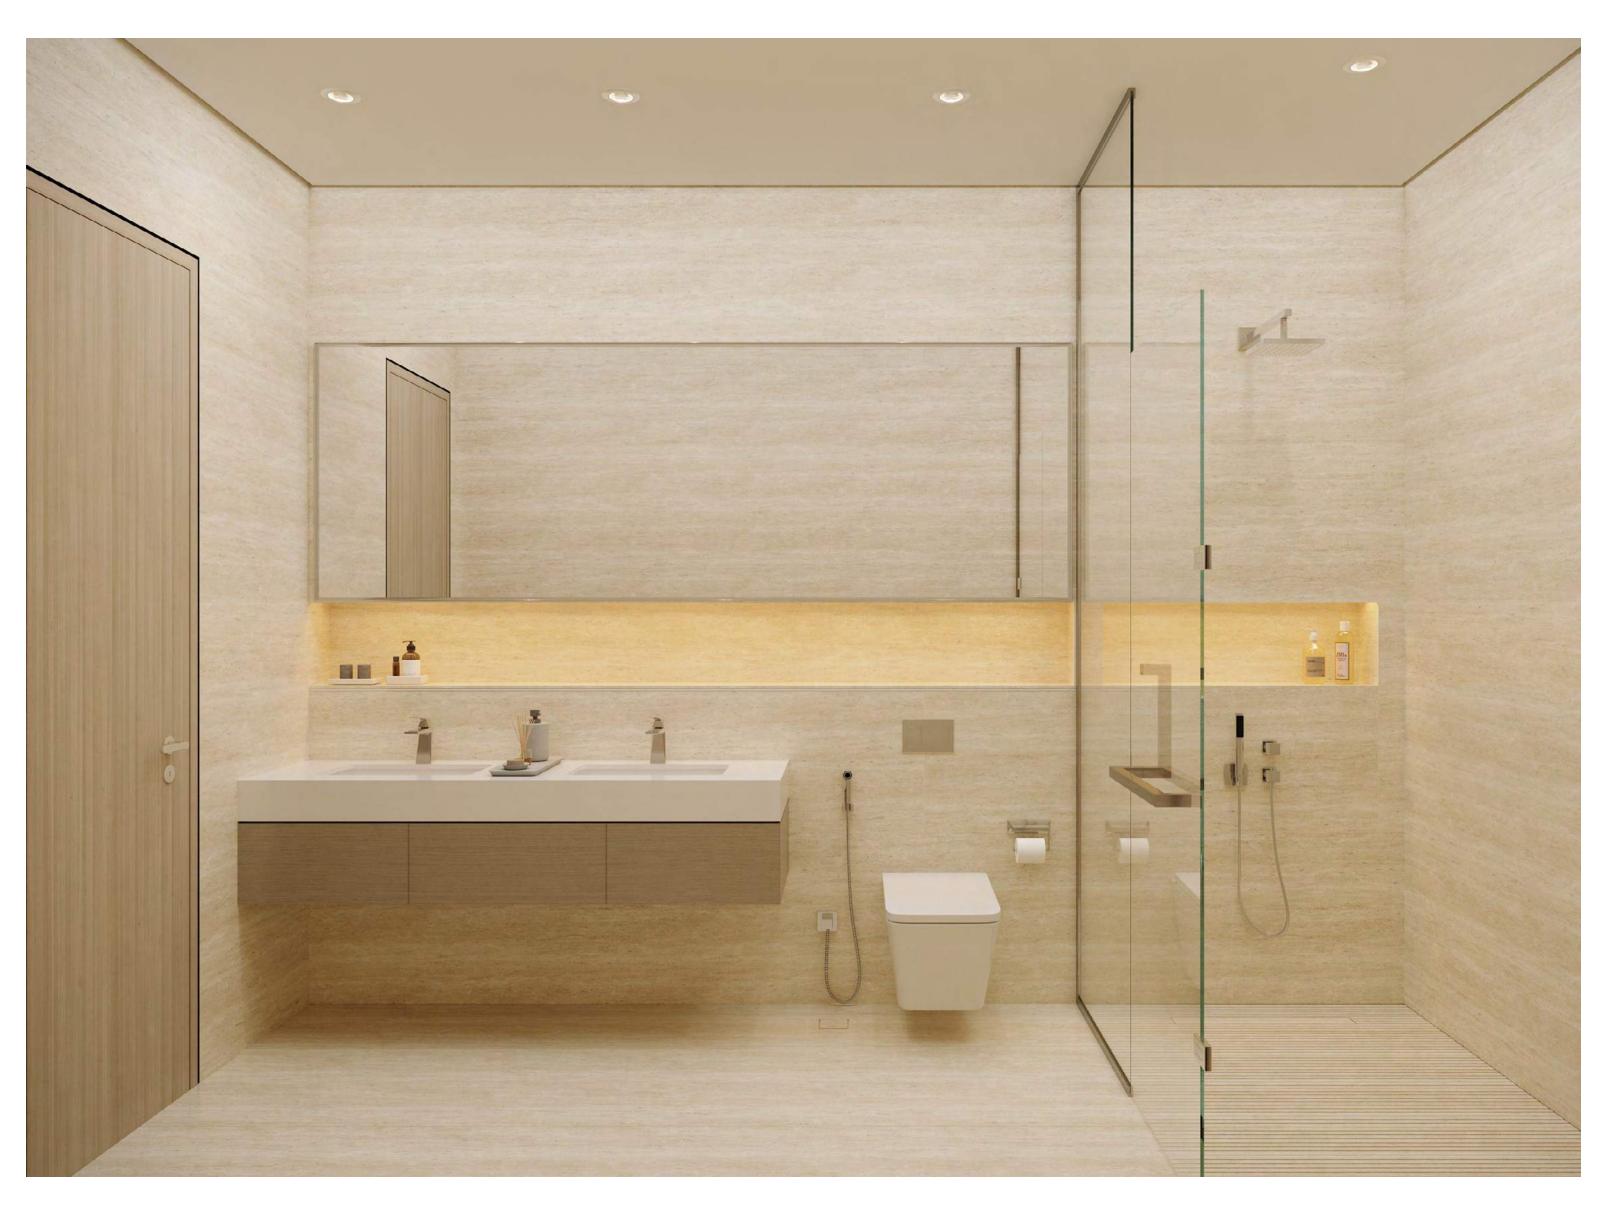

## DESIGN & DETAIL

A signature indoor courtyard with an olive tree allows the master bedroom to have multiple natural light sources. A view from the shower onto the tree extends the natural light into the bathroom, enhancing the interiors with green spaces and creating a soothing environment. The finest finishes have been integrated with a colour palette that is calming and reflects the natural surroundings.