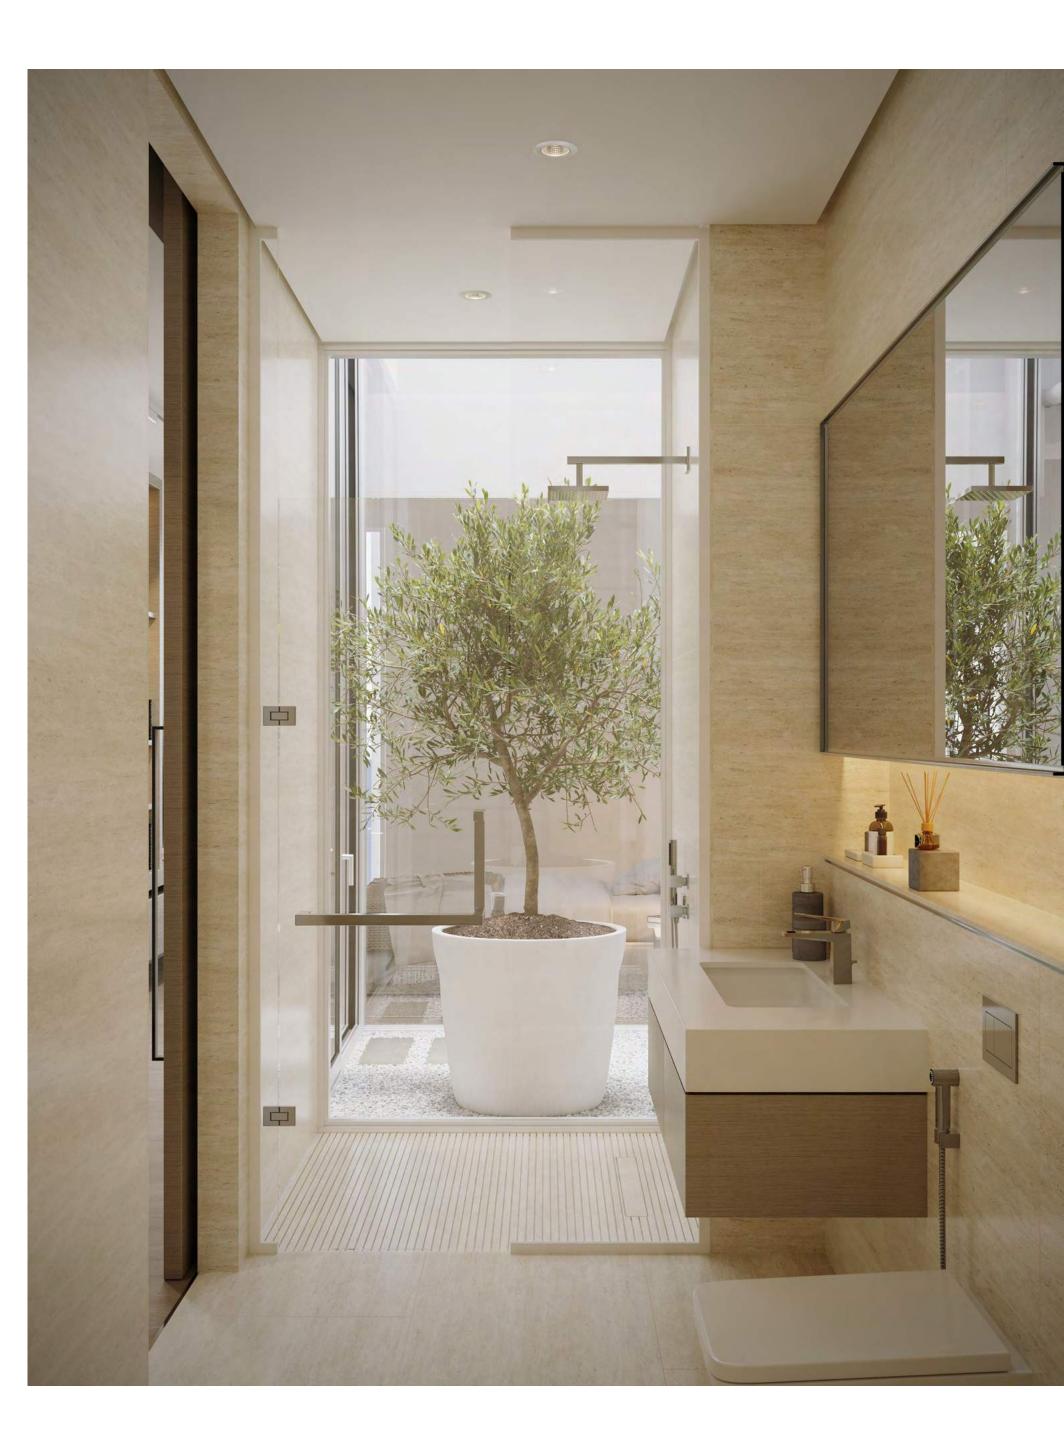

## DESIGN & DETAIL

A signature indoor courtyard with an olive tree allows the master bedroom to have multiple natural light sources. A view from the shower onto the tree extends the natural light into the bathroom, enhancing the interiors with green spaces and creating a soothing environment. The finest finishes have been integrated with a colour palette that is calming and reflects the natural surroundings.