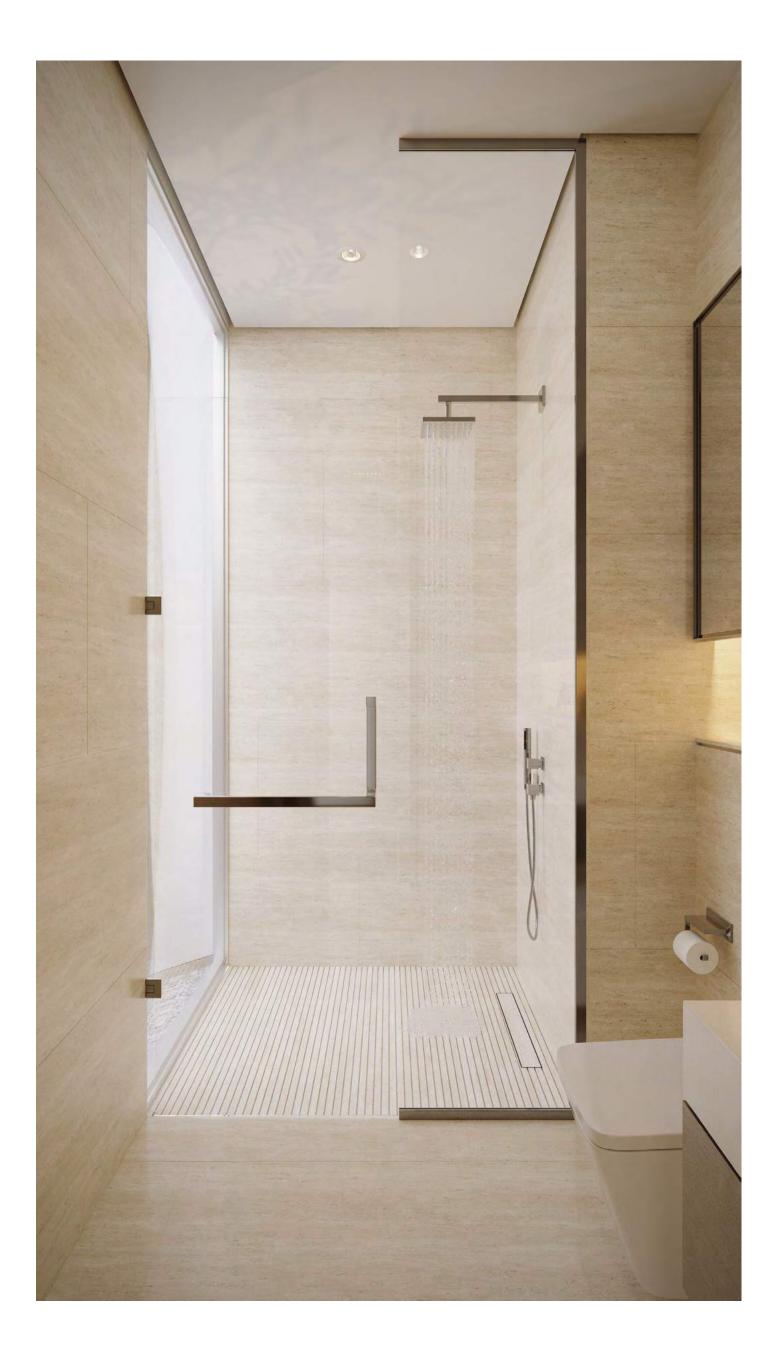

## DESIGN & DETAIL

A signature indoor courtyard with an olive tree allows the master bedroom to have multiple natural light sources. A view from the shower onto the tree extends the natural light into the bathroom, enhancing the interiors with green spaces and creating a soothing environment. The finest finishes have been integrated with a colour palette that is calming and reflects the natural surroundings.