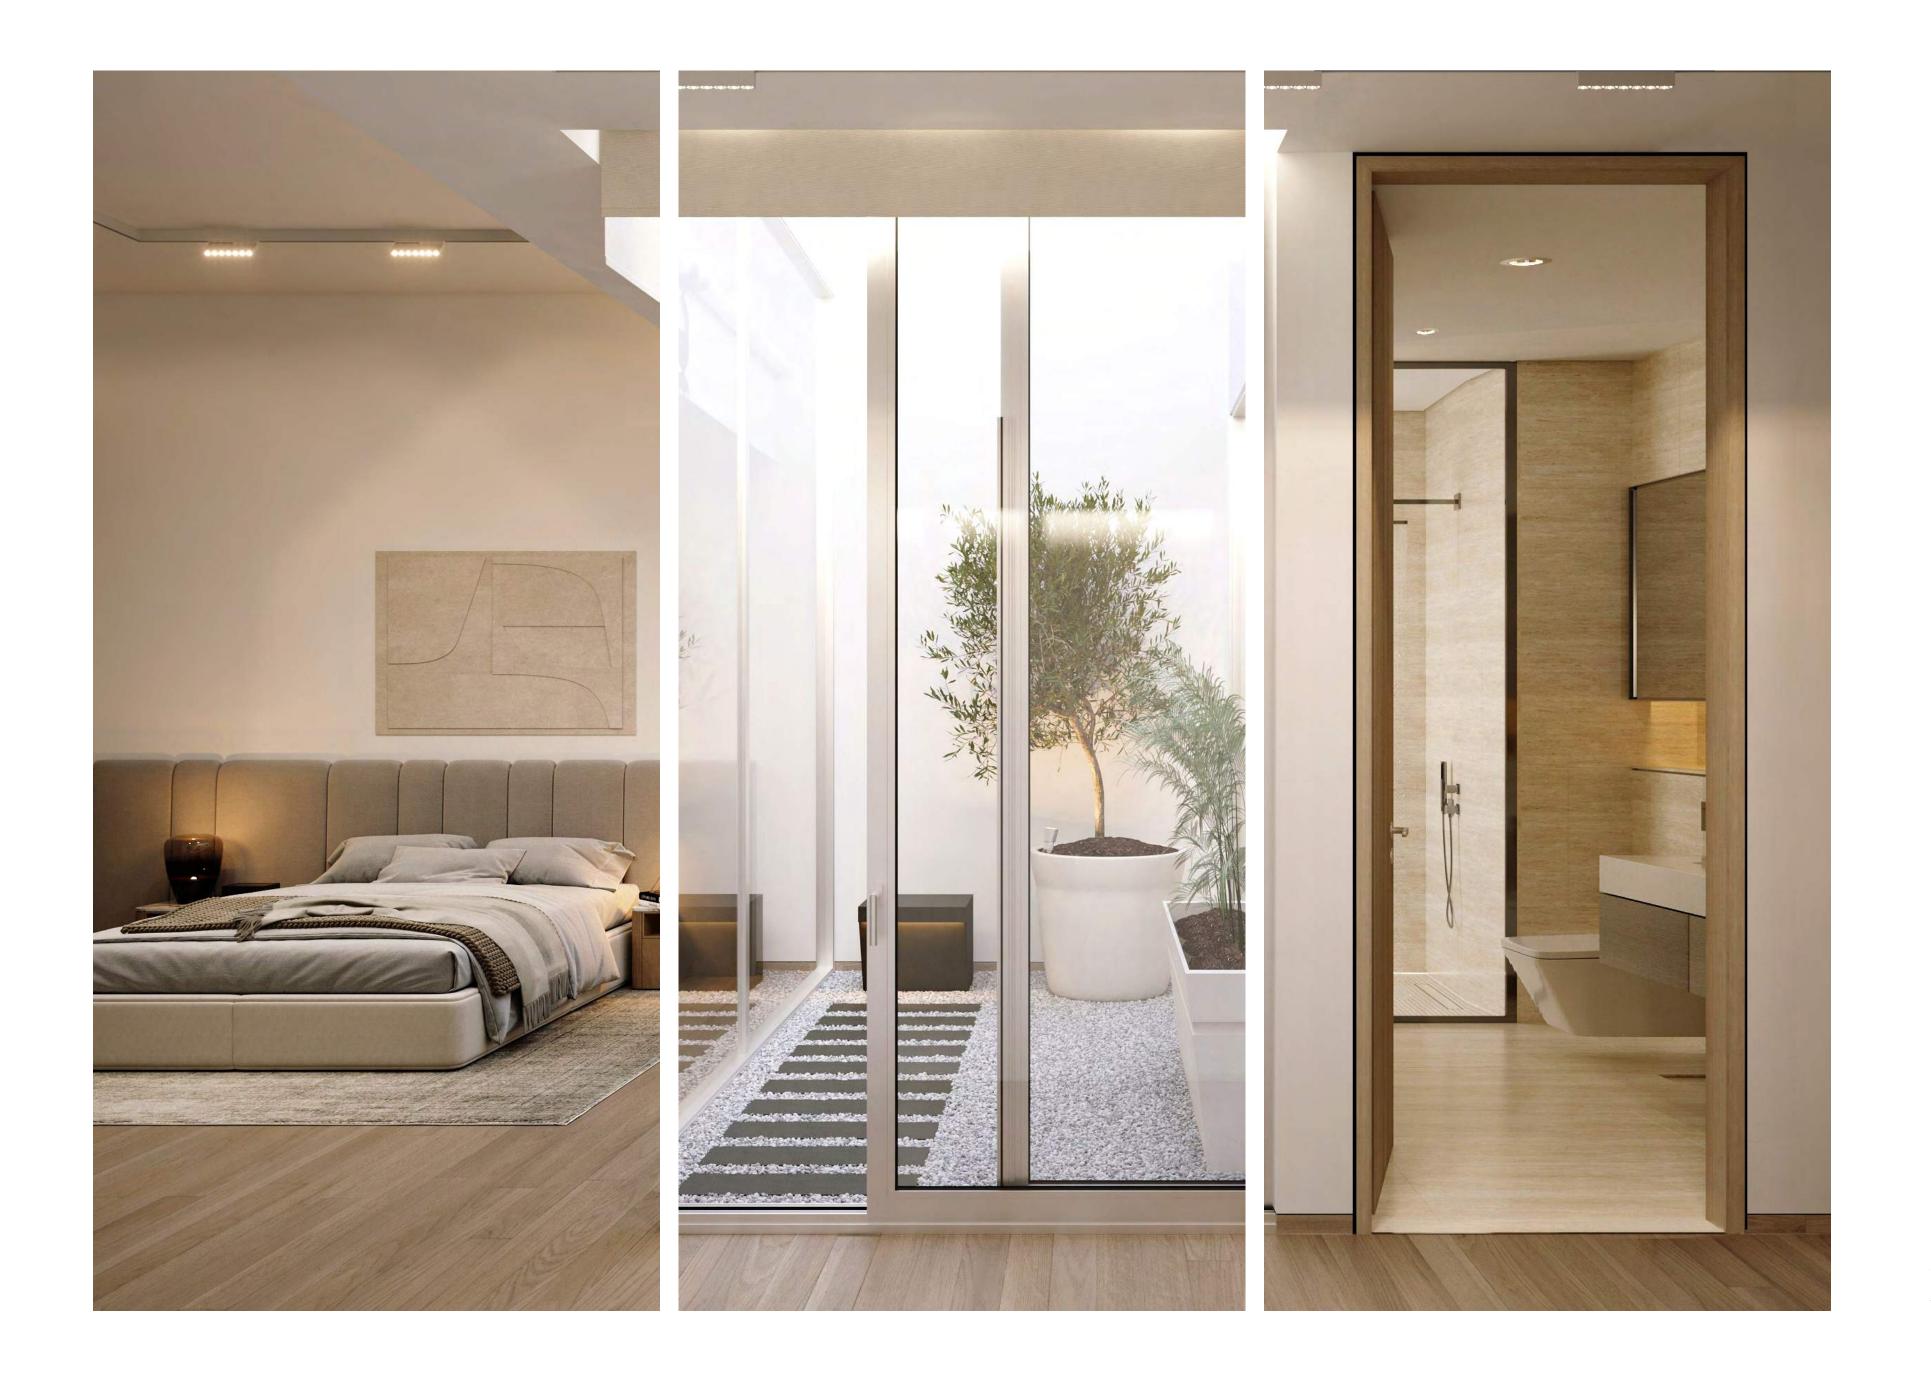

## DESIGN & DETAIL

A signature indoor courtyard with an olive tree allows the master bedroom to have multiple natural light sources. A view from the shower onto the tree extends the natural light into the bathroom, enhancing the interiors with green spaces and creating a soothing environment. The finest finishes have been integrated with a colour palette that is calming and reflects the natural surroundings.