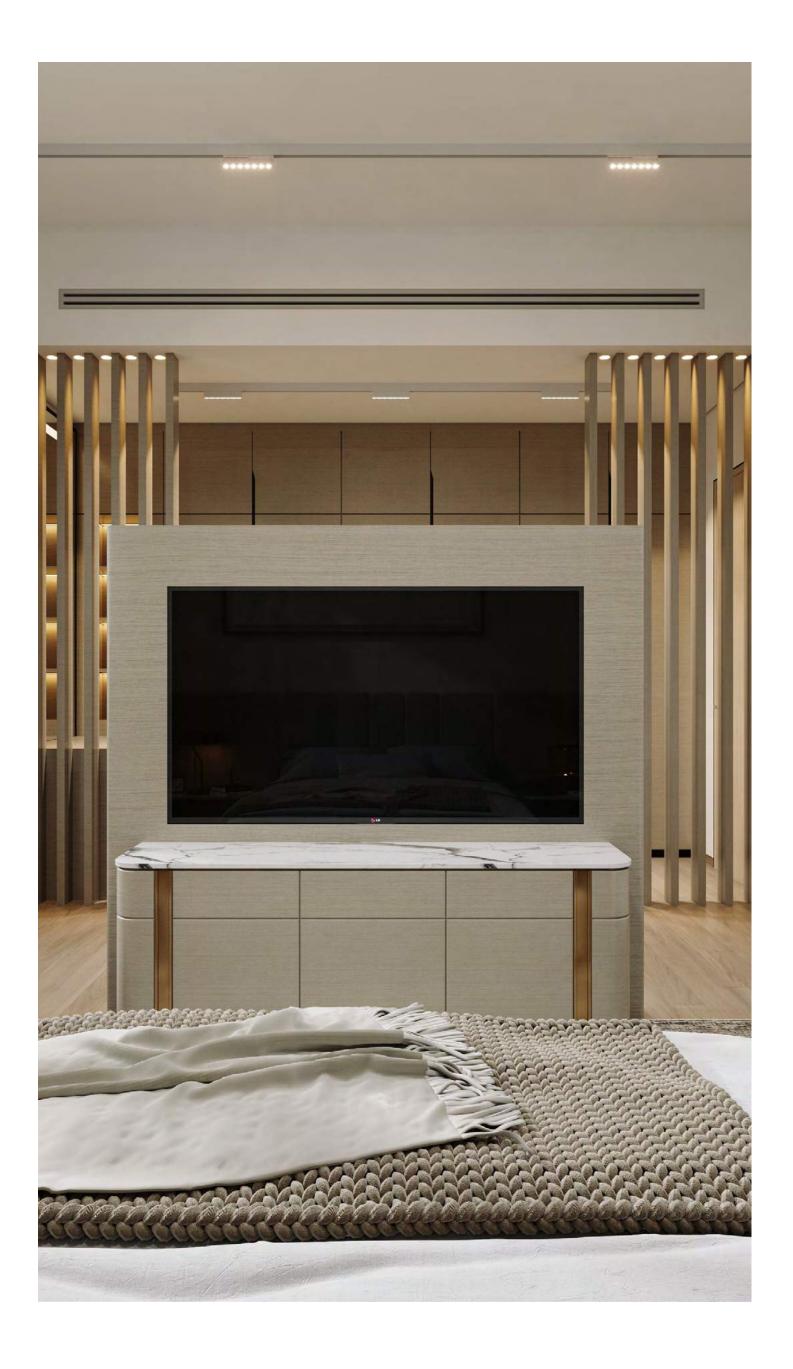

## DESIGN & DETAIL

A signature indoor courtyard with an olive tree allows the master bedroom to have multiple natural light sources. A view from the shower onto the tree extends the natural light into the bathroom, enhancing the interiors with green spaces and creating a soothing environment. The finest finishes have been integrated with a colour palette that is calming and reflects the natural surroundings.