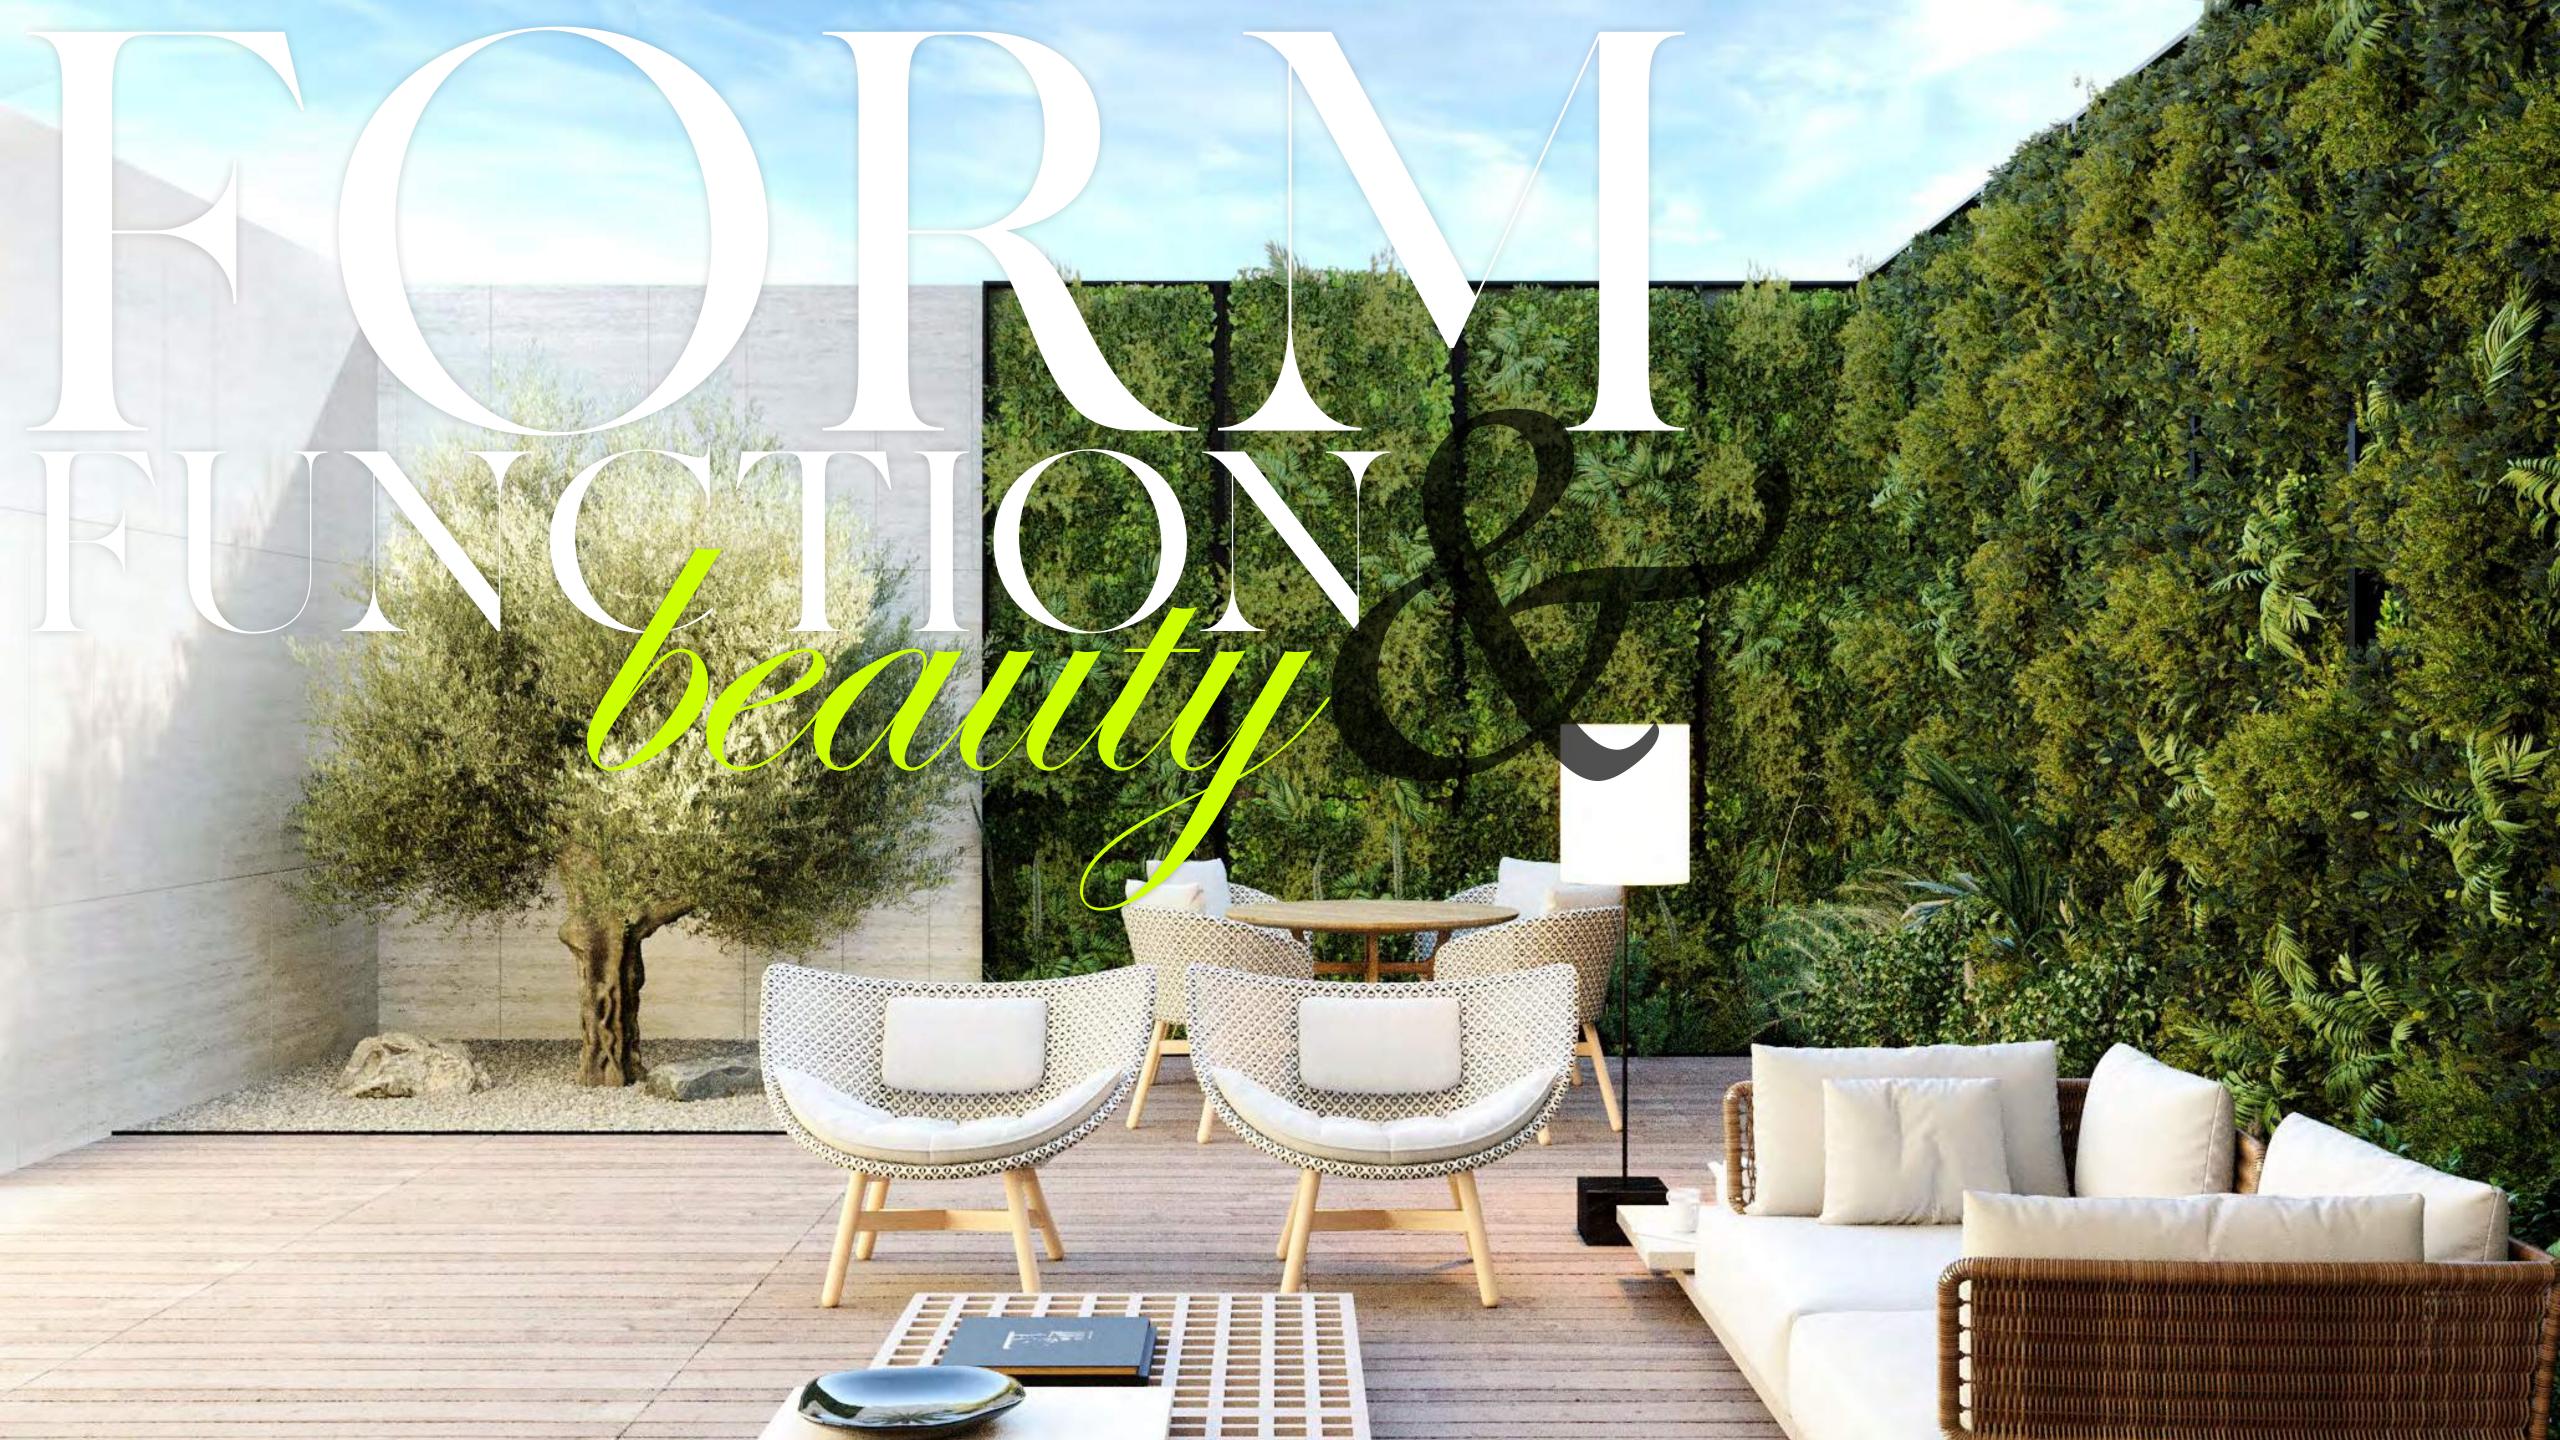

# MAG 22

- Form, Function and Beauty
- Crafted with care
- Design and detail
- Floor Plans

## TOWNHOUSES WITH STYLE & SOPHISTICATION

Each MAG project is designed with a unique vision in mind, working in harmony with the environment and natural materials. The design of MAG 22 is timeless and sophisticated, with an emphasis on clean lines and attention to details. The open plan layout gives the space scale and contemporary comfort like shaded rooftop terraces. The outdoor living spaces were designed in such a way to create a visual flow and continuation of colour from outside to indoors.

## DESIGN & DETAIL

A signature indoor courtyard with an olive tree allows the master bedroom to have multiple natural light sources. A view from the shower onto the tree extends the natural light into the bathroom, enhancing the interiors with green spaces and creating a soothing environment. The finest finishes have been integrated with a colour palette that is calming and reflects the natural surroundings.