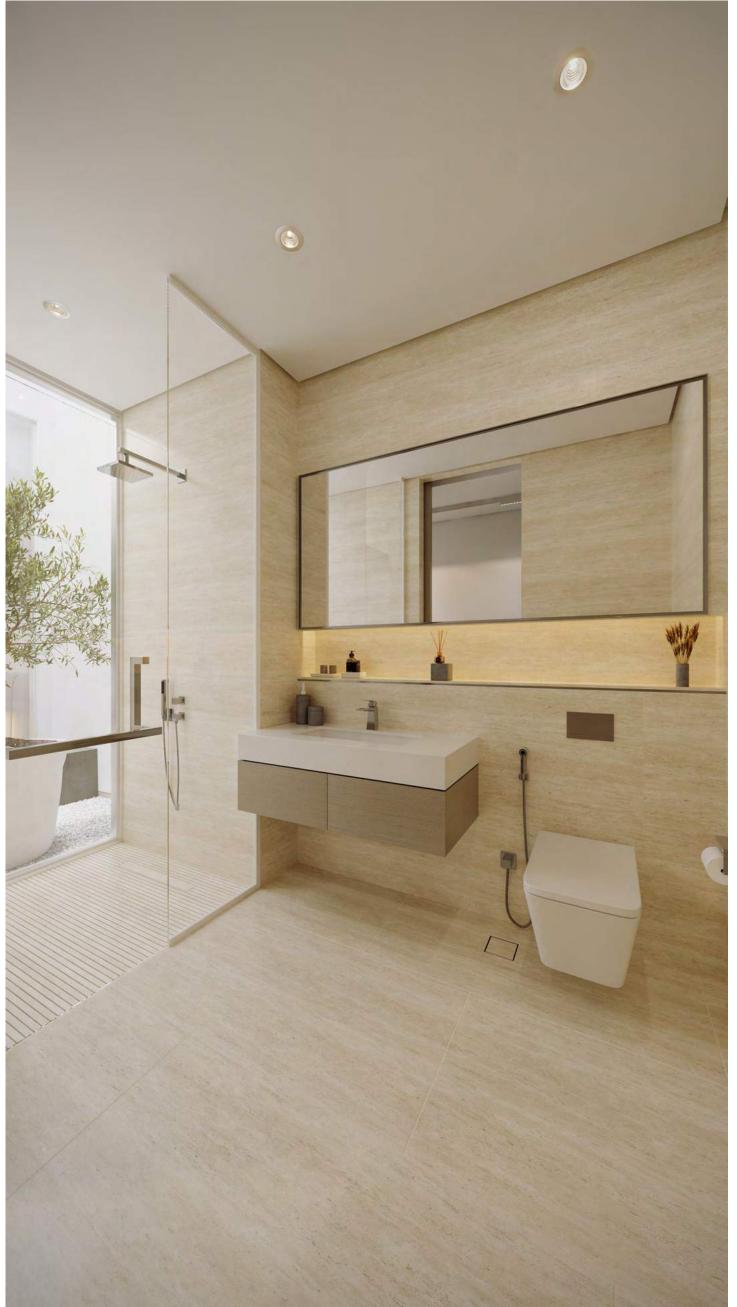

## DESIGN & DETAIL

A signature indoor courtyard with an olive tree allows the master bedroom to have multiple natural light sources. A view from the shower onto the tree extends the natural light into the bathroom, enhancing the interiors with green spaces and creating a soothing environment. The finest finishes have been integrated with a colour palette that is calming and reflects the natural surroundings.