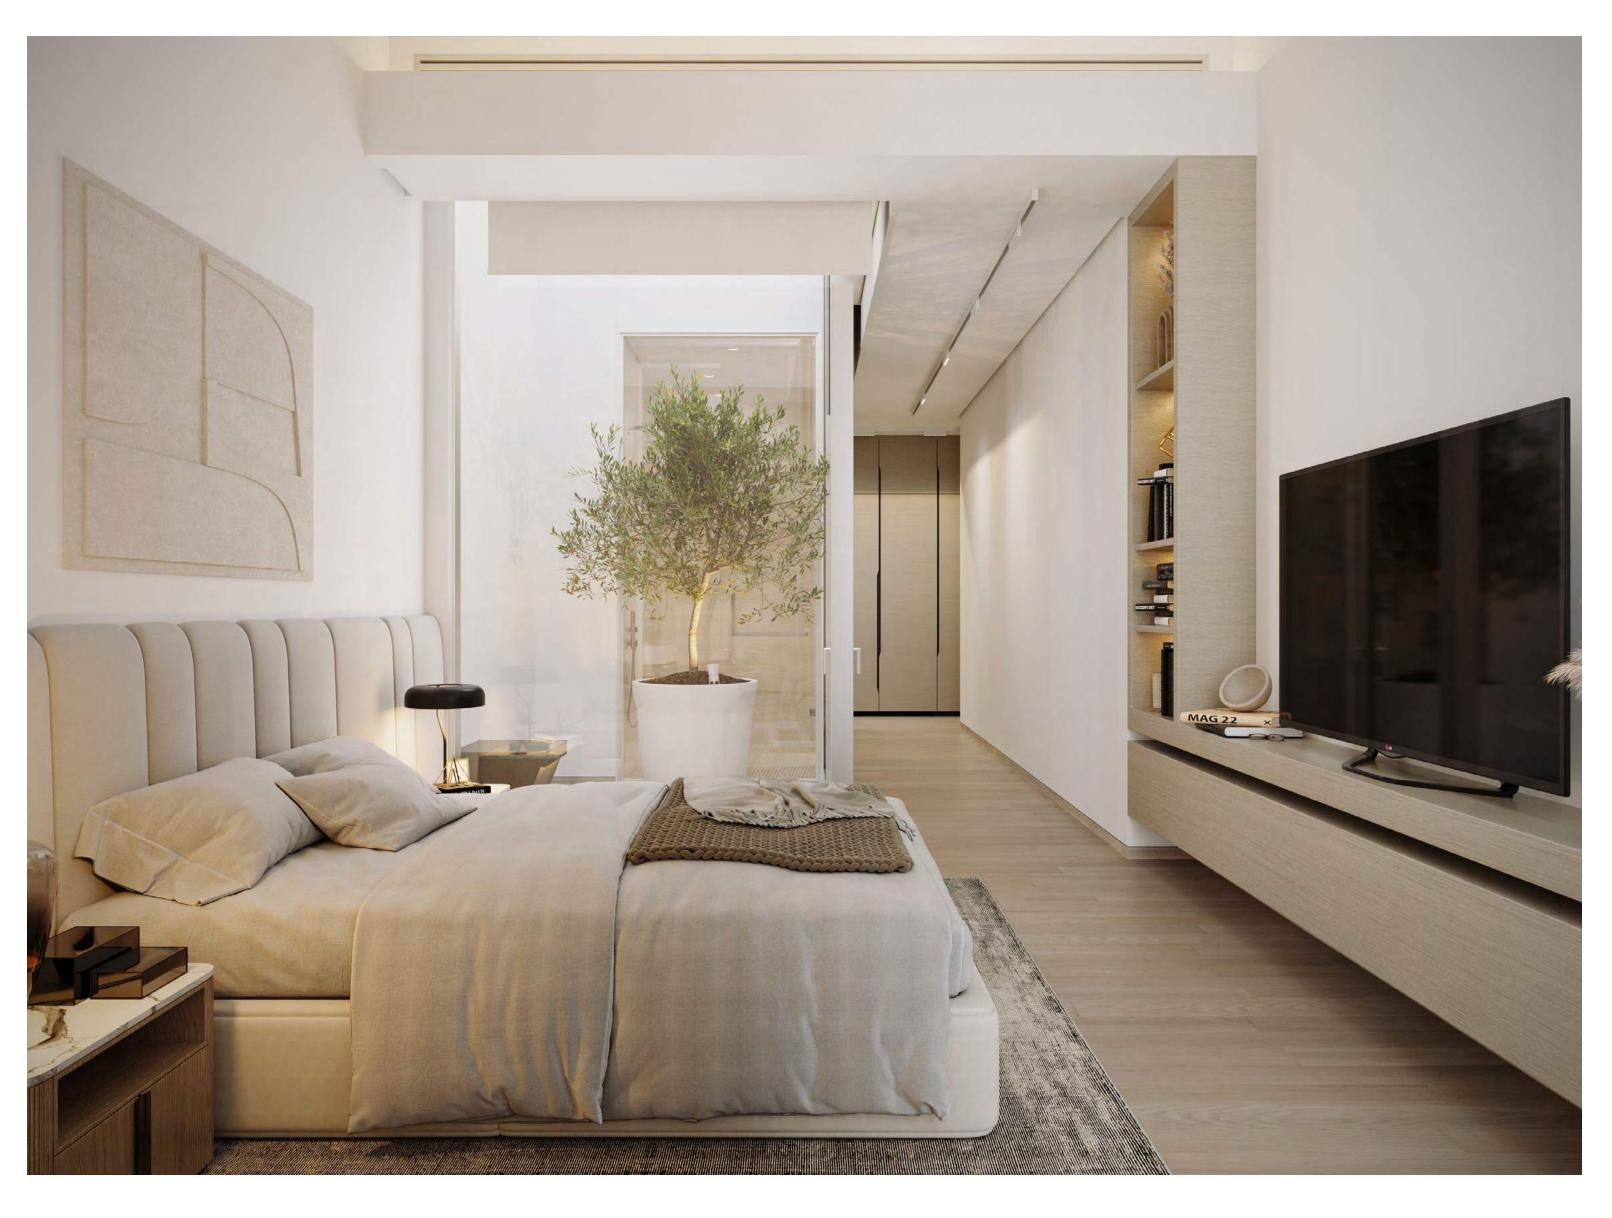

## DESIGN & DETAIL

A signature indoor courtyard with an olive tree allows the master bedroom to have multiple natural light sources. A view from the shower onto the tree extends the natural light into the bathroom, enhancing the interiors with green spaces and creating a soothing environment. The finest finishes have been integrated with a colour palette that is calming and reflects the natural surroundings.