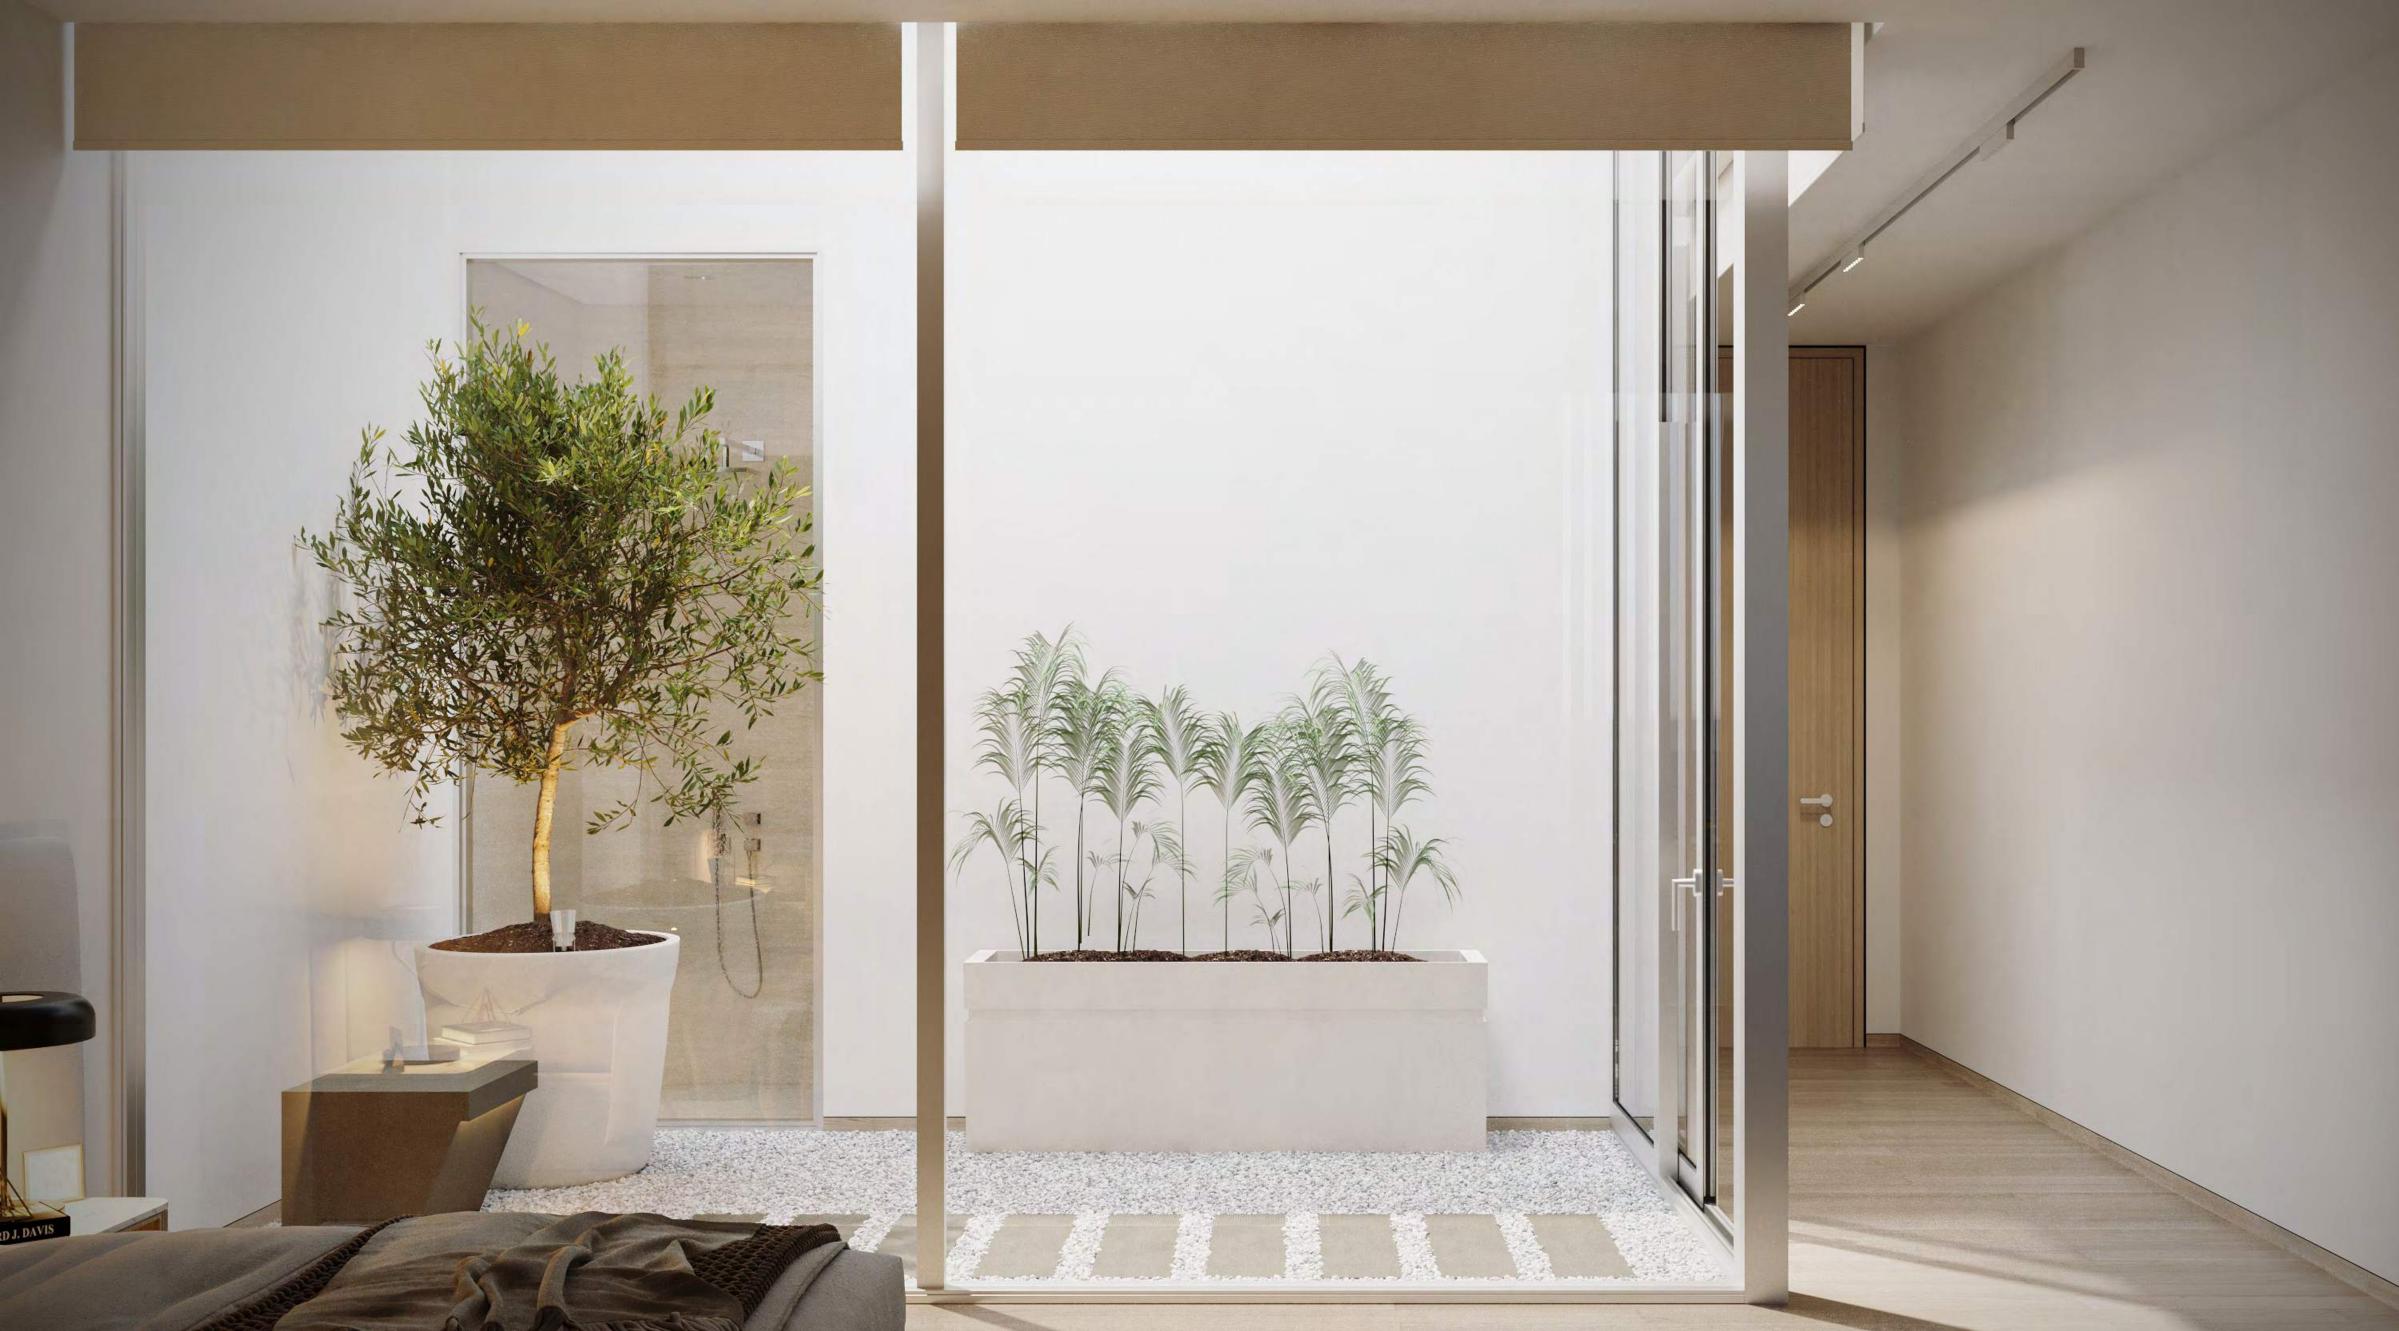

## DESIGN & DETAIL

A signature indoor courtyard with an olive tree allows the master bedroom to have multiple natural light sources. A view from the shower onto the tree extends the natural light into the bathroom, enhancing the interiors with green spaces and creating a soothing environment. The finest finishes have been integrated with a colour palette that is calming and reflects the natural surroundings.