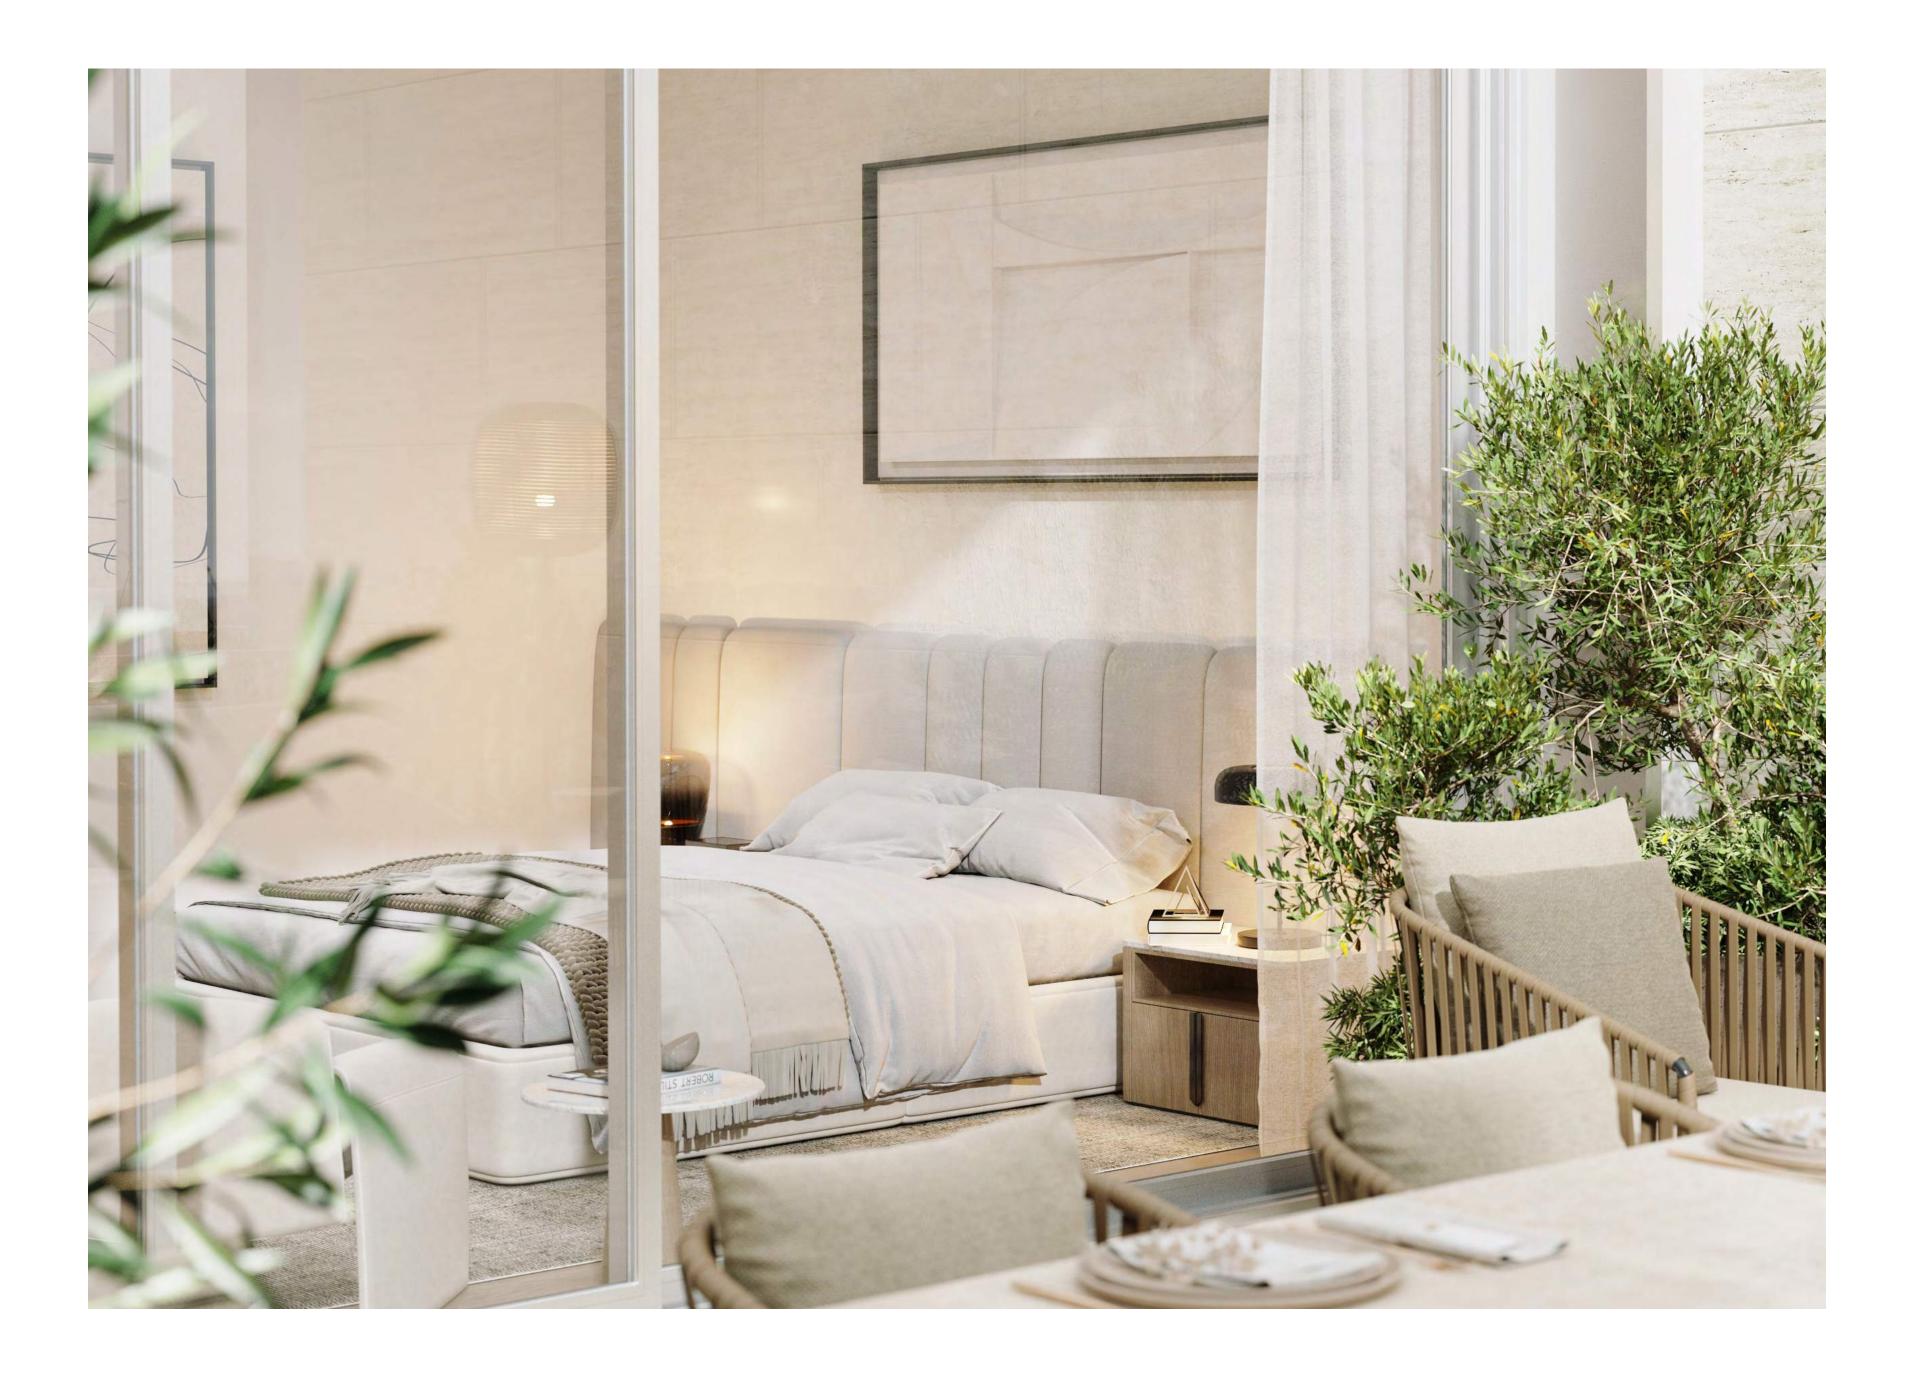

## DESIGN & DETAIL

A signature indoor courtyard with an olive tree allows the master bedroom to have multiple natural light sources. A view from the shower onto the tree extends the natural light into the bathroom, enhancing the interiors with green spaces and creating a soothing environment. The finest finishes have been integrated with a colour palette that is calming and reflects the natural surroundings.