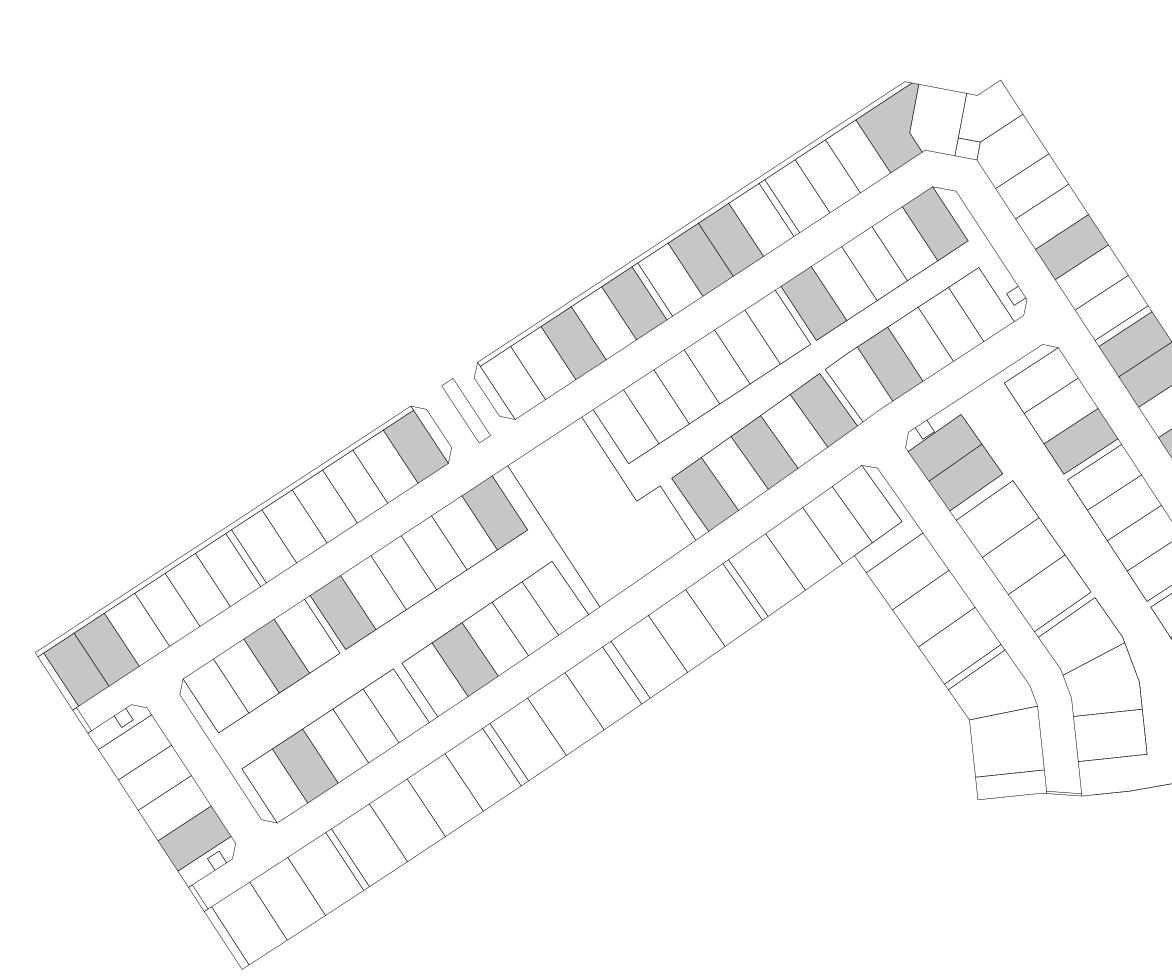

GROUND FLOOR

50.85 SQ.M.

49.33 SQ.M.

89.25 SQ.M.

41.70 SQ.M.

431.13 SQ.M.

KEY PLAN

FIRST FLOOR