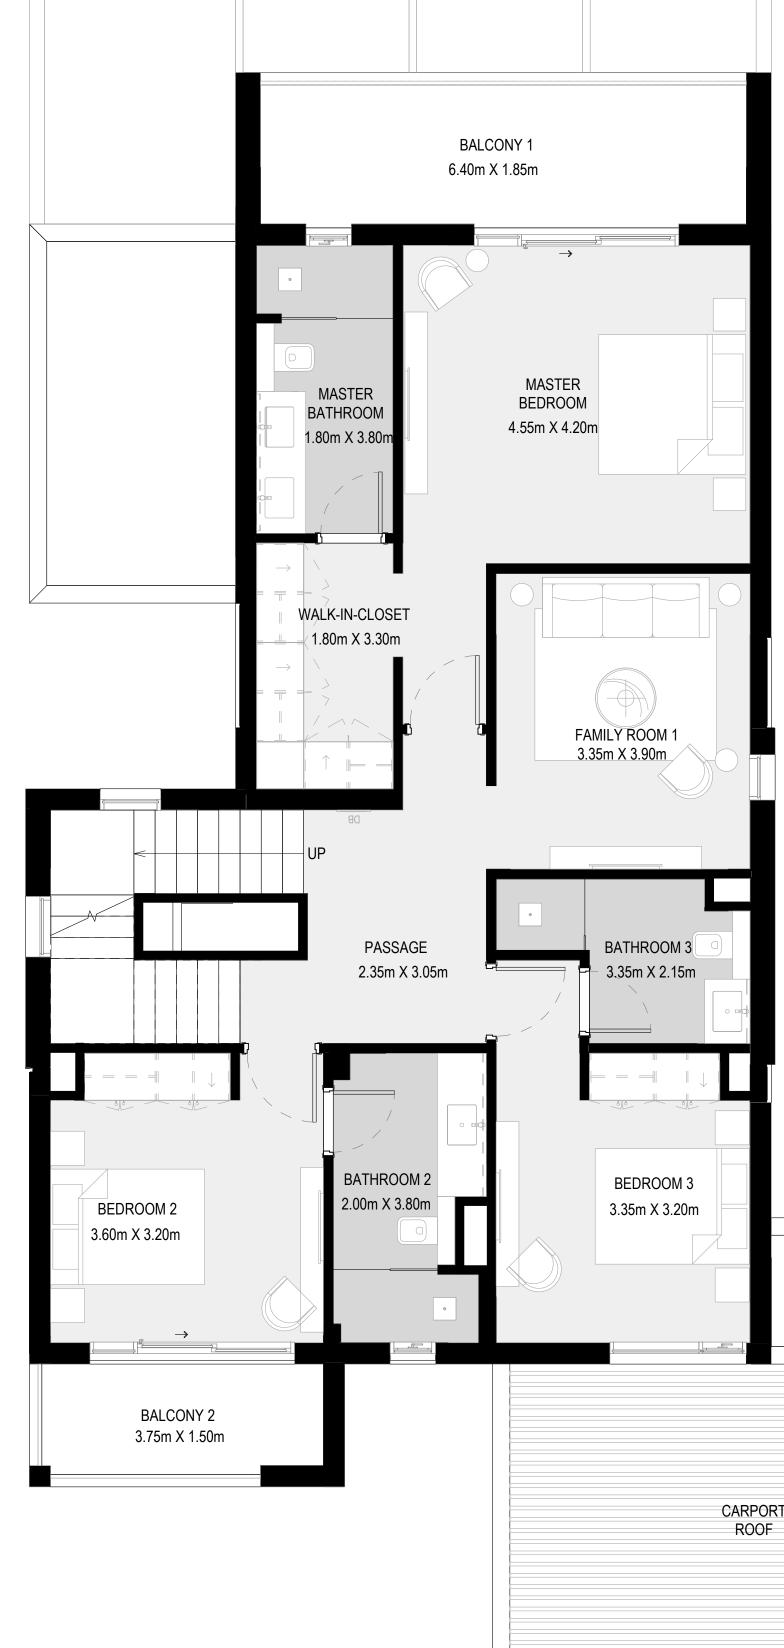

### 4 BEDROOM VILLA TYPE A

| GROUND FLOOR | 1624 SQ.FT. | 15 |
|--------------|-------------|----|
| FIRST FLOOR  | 1607 SQ.FT. | 14 |
| SECOND FLOOR | 961 SQ.FT.  | 89 |
| CARPORT      | 449 SQ.FT.  | 41 |
| TOTAL AREA   | 4641 SQ.FT. | 43 |

FLOOR PLAN 1. All dimensions are in imperial and metric, and measured from finish to finish excluding construction tolerances. 2. All materials, dimensions, and drawings are approximate only. 3. Information is subject to change without notice, at developer's absolute discretion. 4. Actual area may vary from the stated area. 5. Drawings not to scale. 6. All images used are for illustrative purposes only and do not represent the actual size, features, specifications, fittings, and furnishings. 7. The developer reserves the right to make revisions / alterations, at it's absolute discretion, without any liability whatsoever.

GROUND FLOOR

50.85 SQ.M.

49.33 SQ.M.

89.25 SQ.M.

41.70 SQ.M.

431.13 SQ.M.

KEY PLAN

FIRST FLOOR