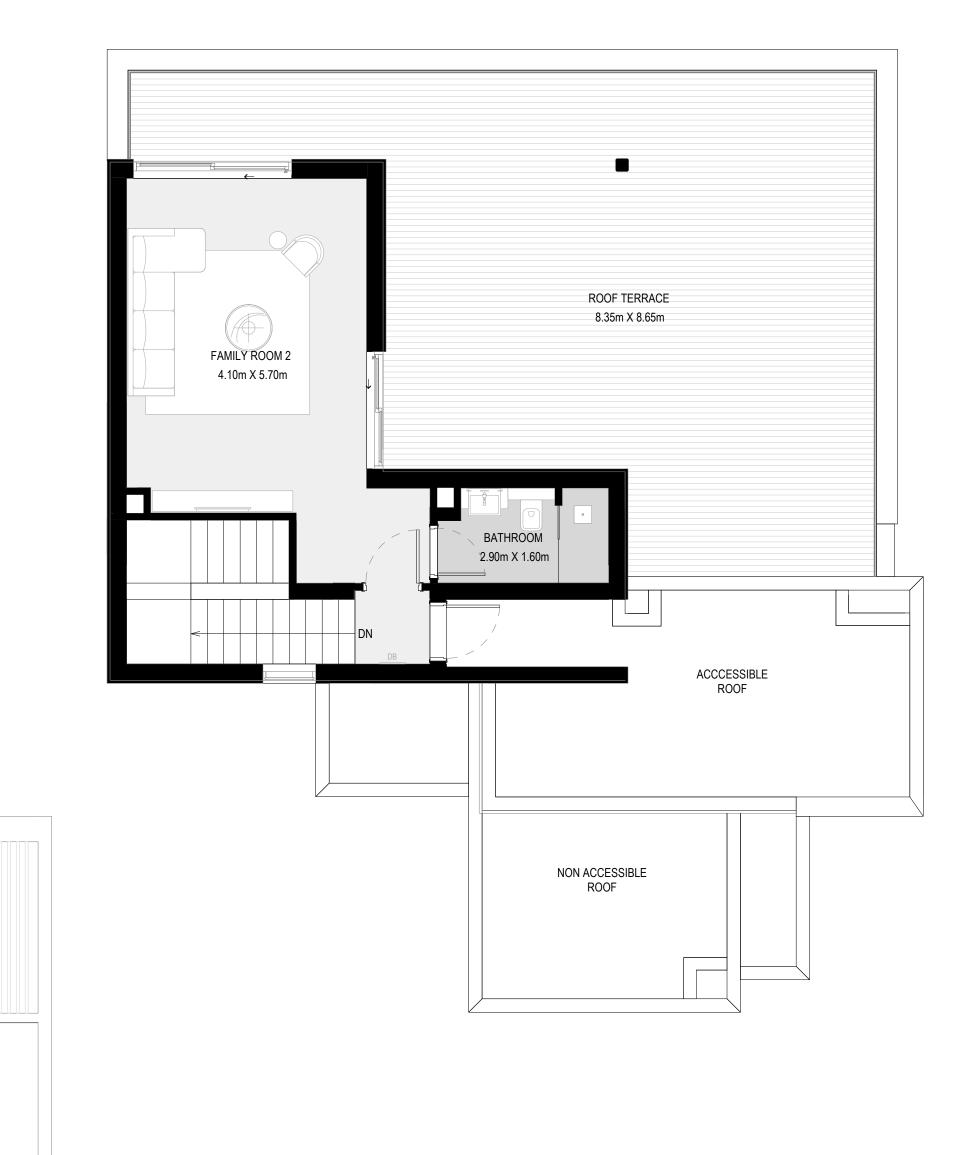

| 481 SQ.FT.  | 44 |
| TOTAL AREA   | 5945 SQ.FT. | 55 |



FLOOR PLAN 1. All dimensions are in imperial and metric, and measured from finish to finish excluding construction tolerances. 2. All materials, dimensions, and drawings are approximate only. 3. Information is subject to change without notice, at developer's absolute discretion. 4. Actual area may vary from the stated area. 5. Drawings not to scale. 6. All images used are for illustrative purposes only and do not represent the actual size, features, specifications, fittings, and furnishings. 7. The developer reserves the right to make revisions / alterations, at it's absolute discretion, without any liability whatsoever.

81.93 SQ.M.

188.16 SQ.M.

137.53 SQ.M.

44.64 SQ.M.

552.27 SQ.M.



GROUND FLOOR

KEY PLAN



FIRST FLOOR



SECOND FLOOR (ROOF)



#### **CONTACT US**

**Email:** info@bestluxury.properties

**Office Number: 2** +971 4 272 1516