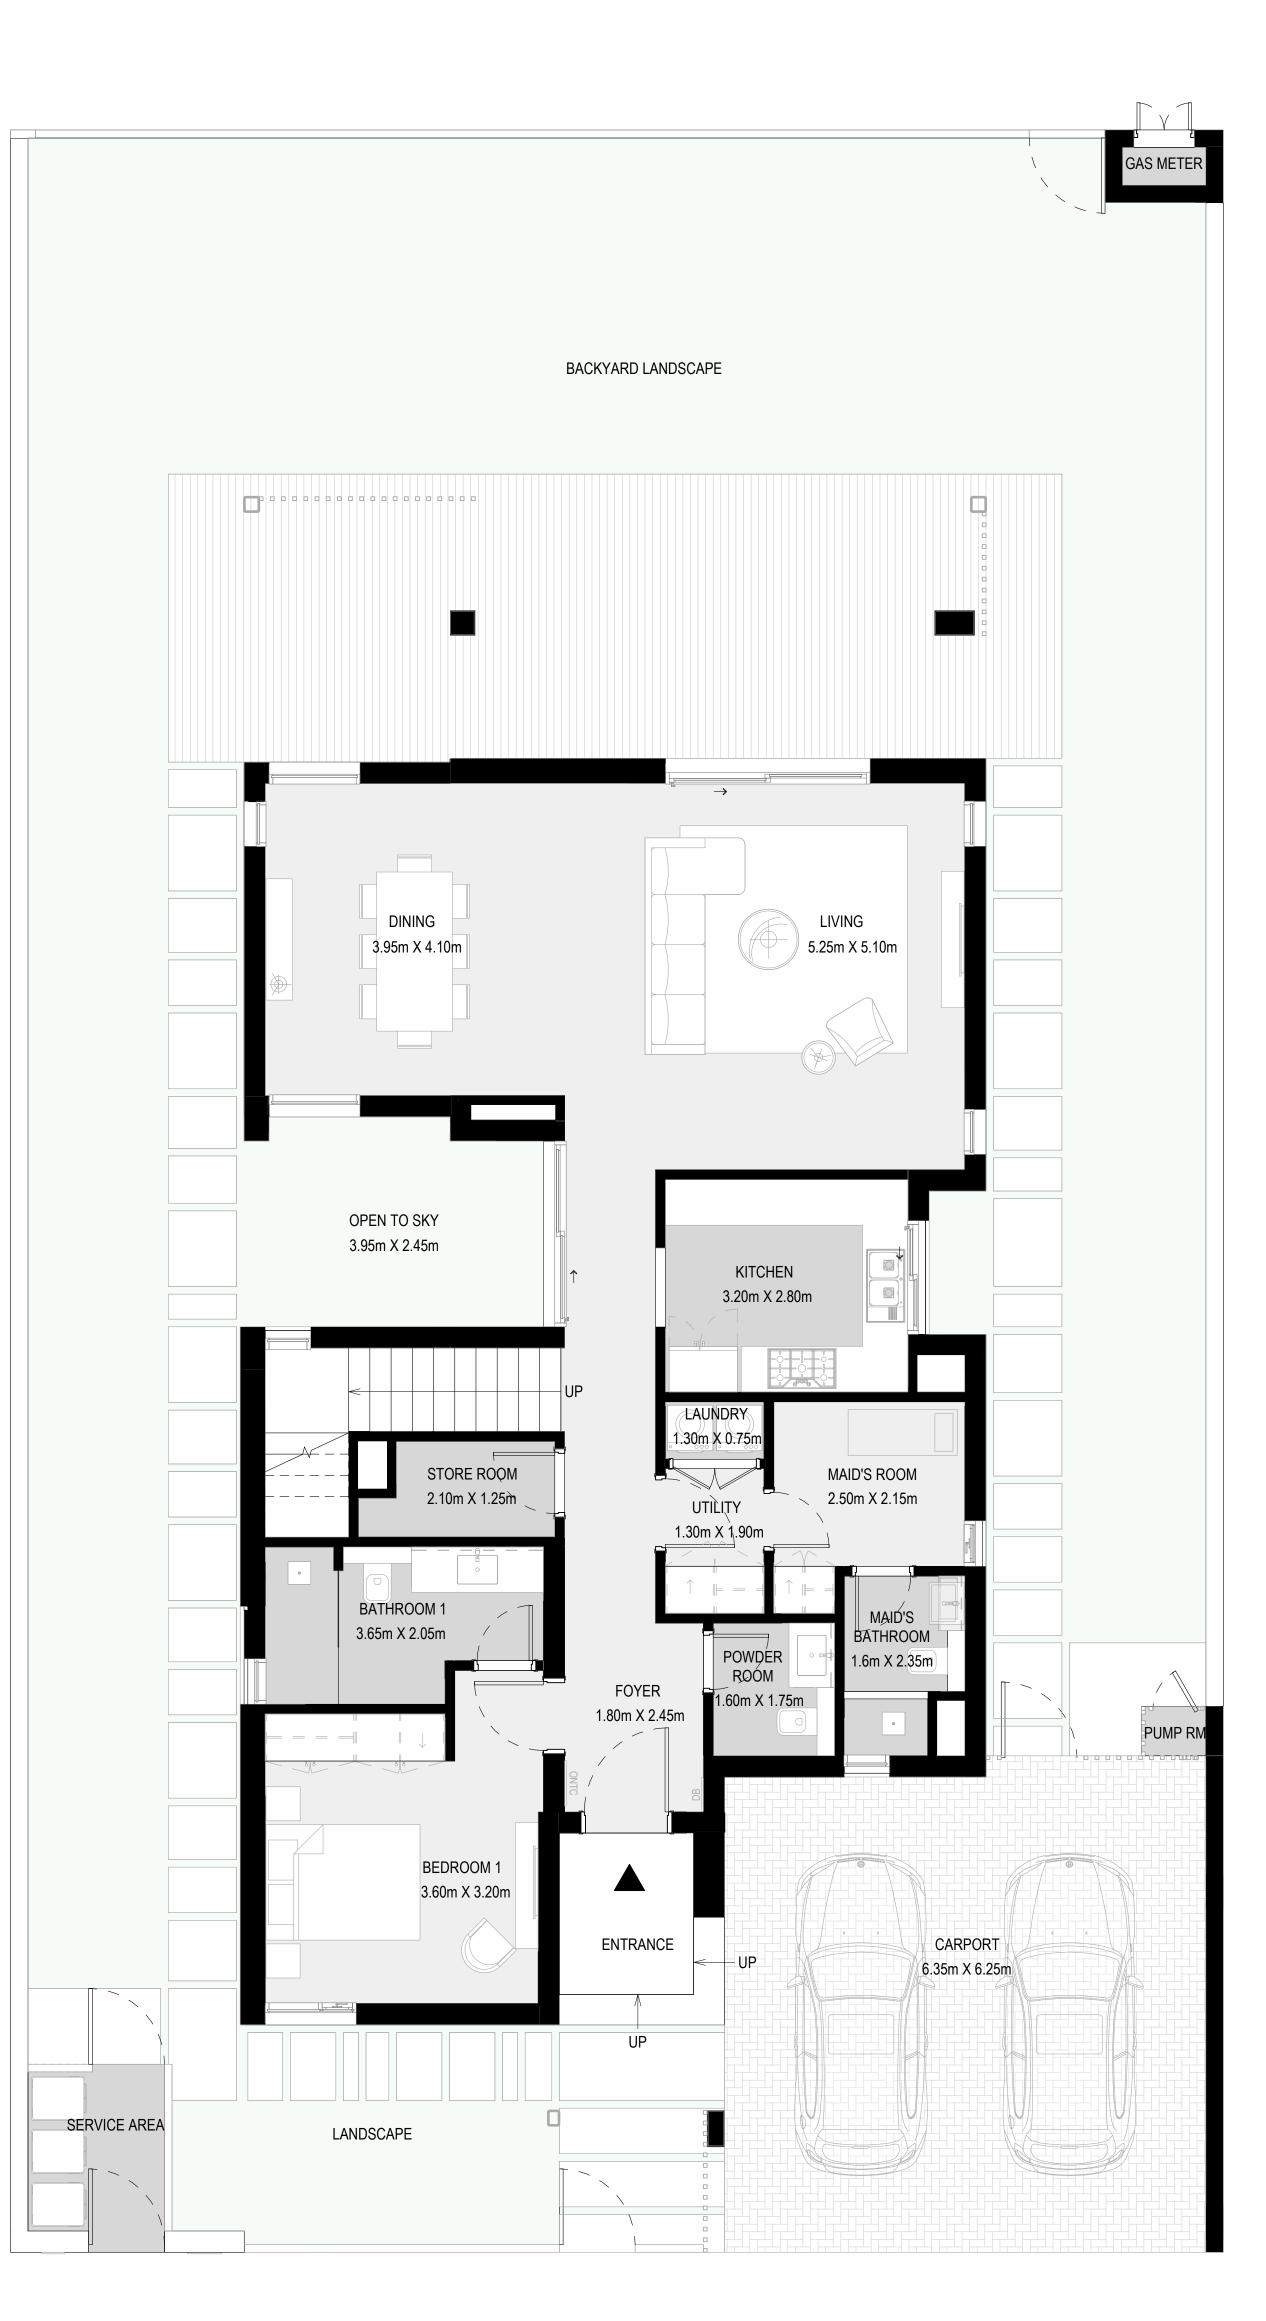

### 4 BEDROOM VILLA TYPE A

| GROUND FLOOR | 1624 SQ.FT. | 15 |
|--------------|-------------|----|
| FIRST FLOOR  | 1607 SQ.FT. | 14 |
| SECOND FLOOR | 961 SQ.FT.  | 89 |
| CARPORT      | 449 SQ.FT.  | 41 |
| TOTAL AREA   | 4641 SQ.FT. | 43 |

FLOOR PLAN 1. All dimensions are in imperial and metric, and measured from finish to finish excluding construction tolerances. 2. All materials, dimensions, and drawings are approximate only. 3. Information is subject to change without notice, at developer's absolute discretion. 4. Actual area may vary from the stated area. 5. Drawings not to scale. 6. All images used are for illustrative purposes only and do not represent the actual size, features, specifications, fittings, and furnishings. 7. The developer reserves the right to make revisions / alterations, at it's absolute discretion, without any liability whatsoever.

GROUND FLOOR

50.85 SQ.M.

49.33 SQ.M.

89.25 SQ.M.

41.70 SQ.M.

431.13 SQ.M.

KEY PLAN

FIRST FLOOR