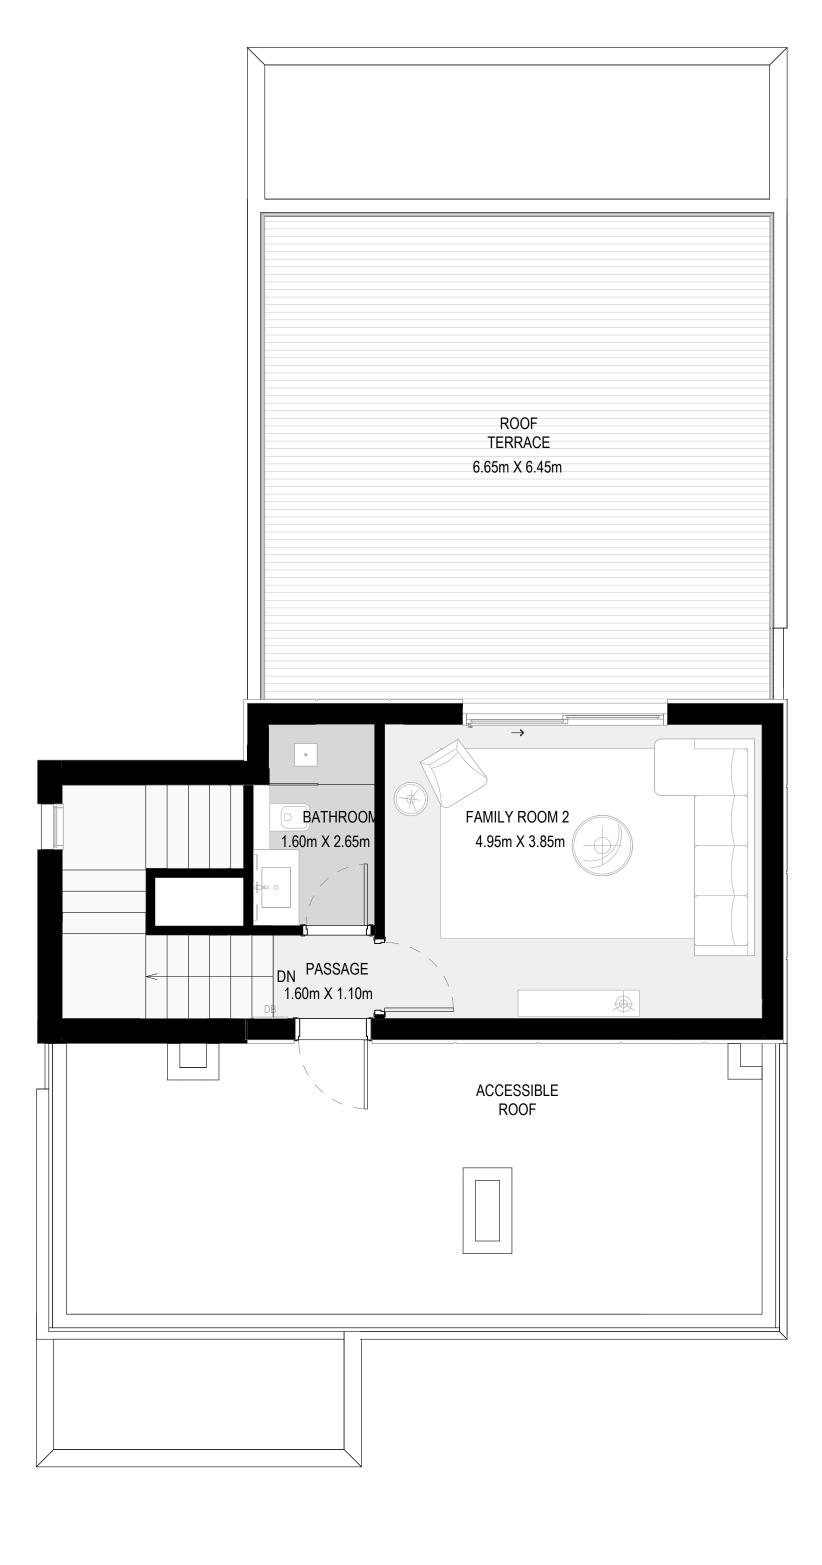

### 4 BEDROOM VILLA TYPE A

| GROUND FLOOR | 1624 SQ.FT. | 15 |
|--------------|-------------|----|
| FIRST FLOOR  | 1607 SQ.FT. | 14 |
| SECOND FLOOR | 961 SQ.FT.  | 89 |
| CARPORT      | 449 SQ.FT.  | 41 |
| TOTAL AREA   | 4641 SQ.FT. | 43 |

FLOOR PLAN 1. All dimensions are in imperial and metric, and measured from finish to finish excluding construction tolerances. 2. All materials, dimensions, and drawings are approximate only. 3. Information is subject to change without notice, at developer's absolute discretion. 4. Actual area may vary from the stated area. 5. Drawings not to scale. 6. All images used are for illustrative purposes only and do not represent the actual size, features, specifications, fittings, and furnishings. 7. The developer reserves the right to make revisions / alterations, at it's absolute discretion, without any liability whatsoever.

SECOND FLOOR (ROOF)