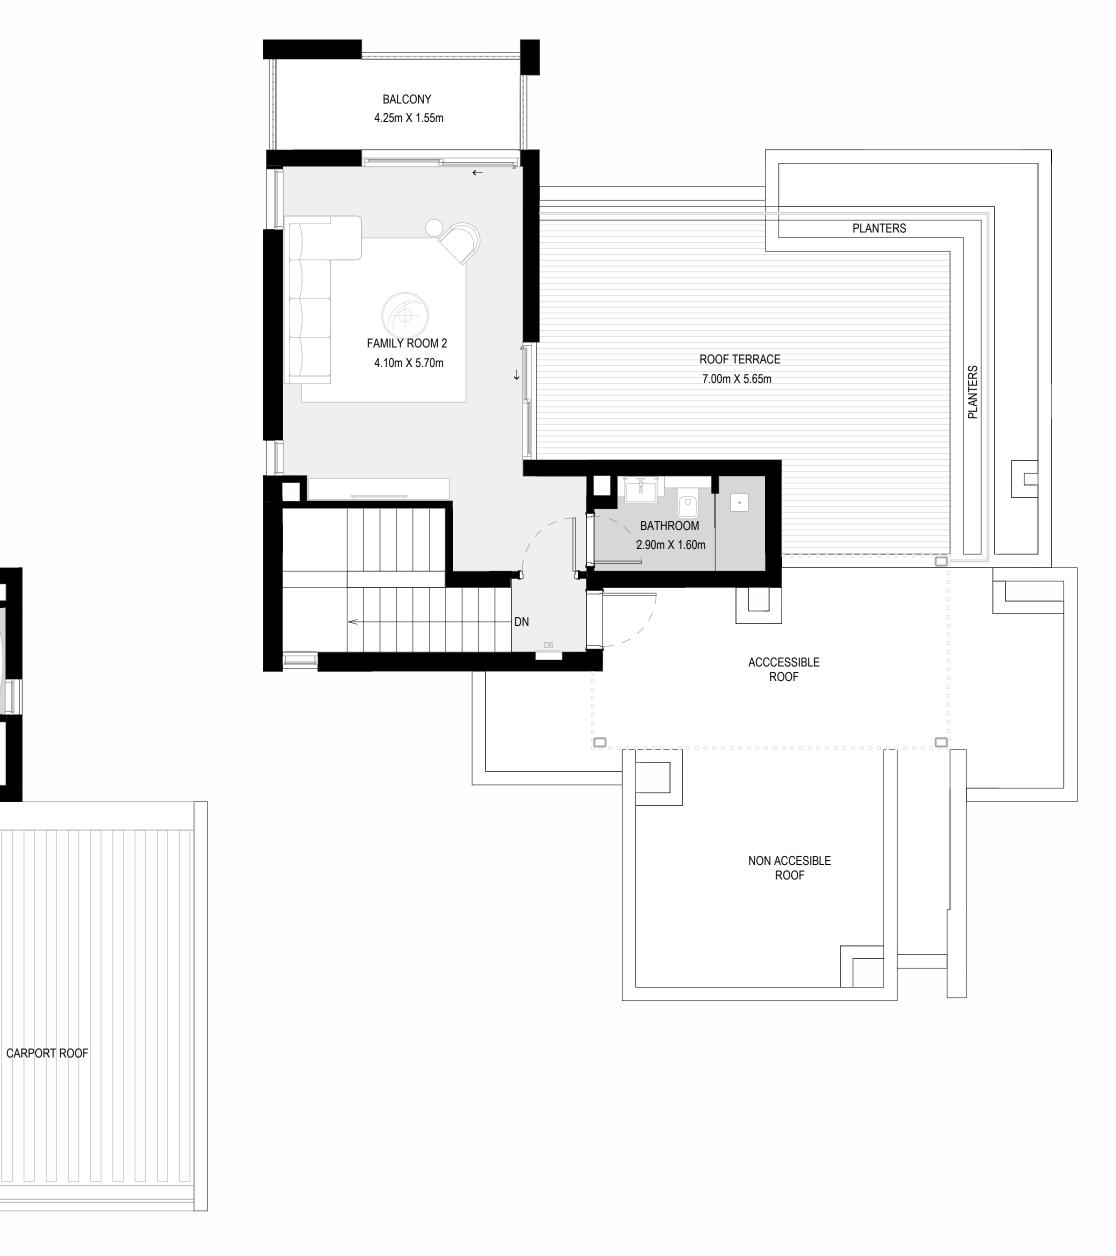

468 SQ.FT.  | 43  |
| TOTAL AREA   | 5422 SQ.FT. | 50. |



FLOOR PLAN 1. All dimensions are in imperial and metric, and measured from finish to finish excluding construction tolerances. 2. All materials, dimensions, and drawings are approximate only. 3. Information is subject to change without notice, at developer's absolute discretion. 4. Actual area may vary from the stated area. 5. Drawings not to scale. 6. All images used are for illustrative purposes only and do not represent the actual size, features, specifications, fittings, and furnishings. 7. The developer reserves the right to make revisions / alterations, at it's absolute discretion, without any liability whatsoever.

81.44 SQ.M.

177.47 SQ.M.

101.27 SQ.M.

43.51 SQ.M.

503.68 SQ.M.



GROUND FLOOR

KEY PLAN



FIRST FLOOR



SECOND FLOOR (ROOF)

#### AT ARABIAN RANCHES III

### 5 BEDROOM VILLA TYPE B

| GROUND FLOOR | 1958 SQ.FT. | 18 |
|--------------|-------------|----|
| FIRST FLOOR  | 2025 SQ.FT. | 18 |
| SECOND FLOOR | 1480 SQ.FT. | 13 |
| CARPORT      | 481 SQ.FT.  | 44 |
| TOTAL AREA   | 5945 SQ.FT. | 55 |



FLOOR PLAN 1. All dimensions are in imperial and metric, and measured from finish to finish excluding construction tolerances. 2. All materials, dimensions, and drawings are approximate only. 3. Information is subject to change without notice, at developer's absolute discretion. 4. Actual area may vary from the stated area. 5. Drawings not to scale. 6. All images used are for illustrative purposes only and do not represent the actual size, features, specifications, fittings, and furnishings. 7. T