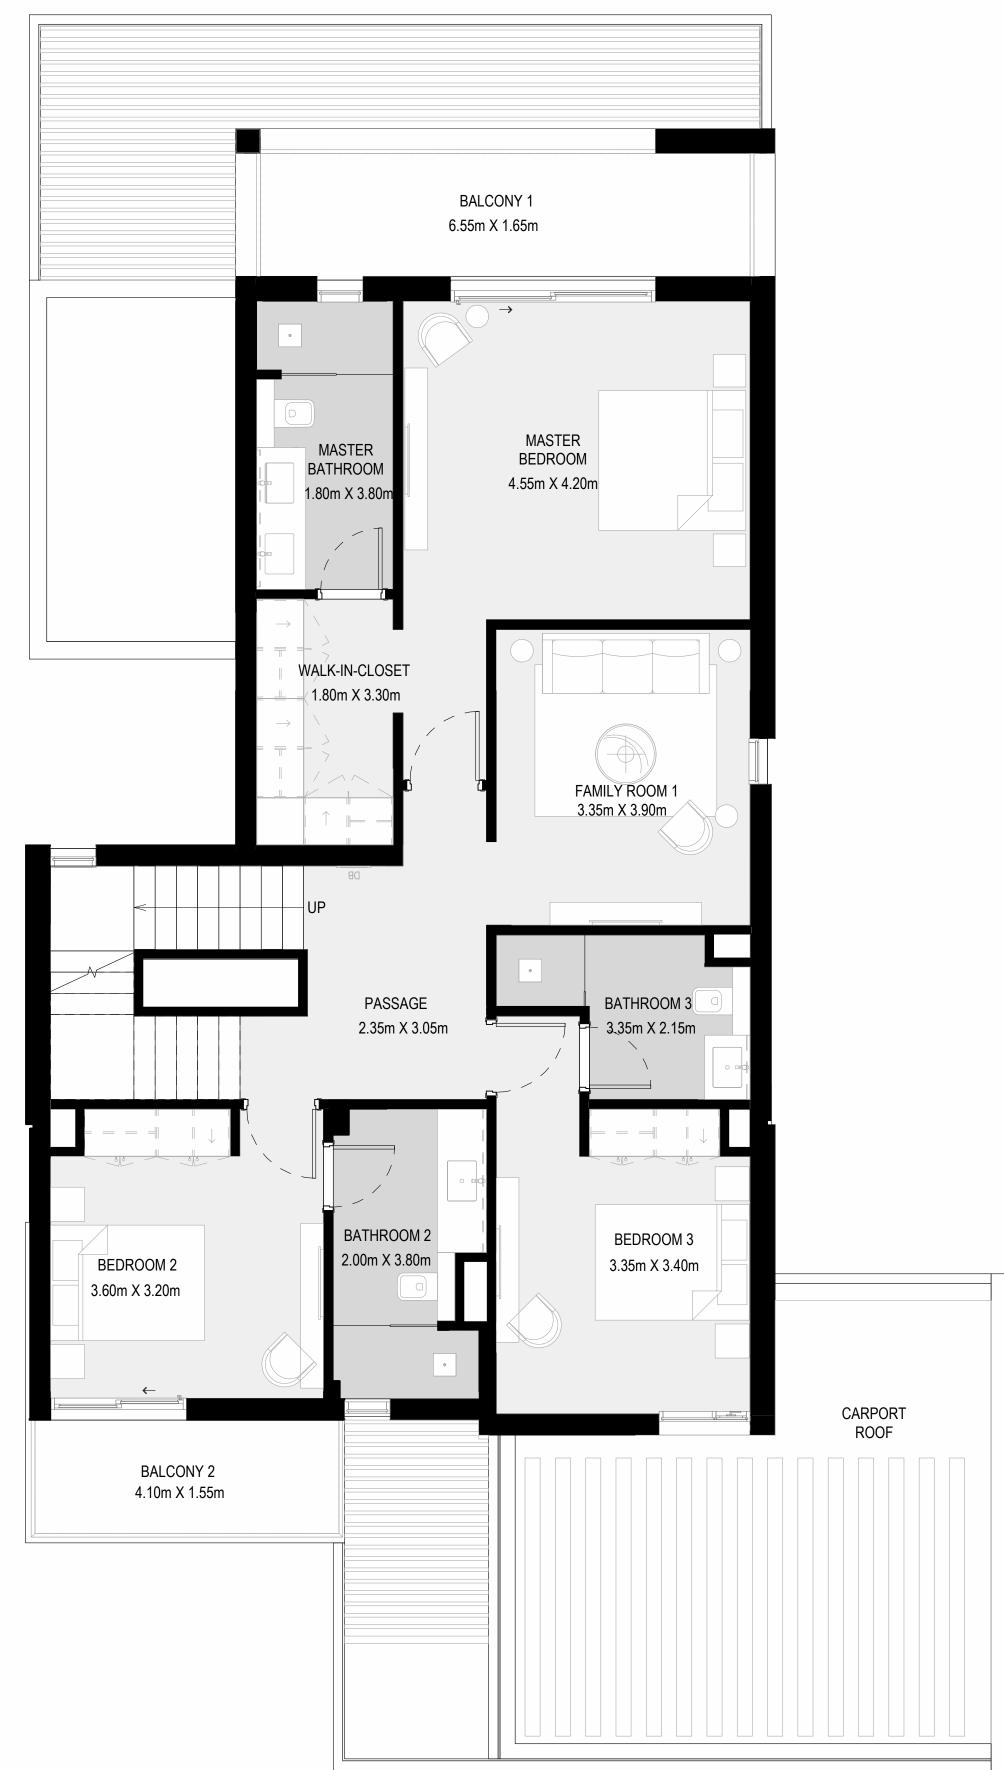

### 4 BEDROOM VILLA TYPE A

| GROUND FLOOR | 1624 SQ.FT. | 15 |
|--------------|-------------|----|
| FIRST FLOOR  | 1607 SQ.FT. | 14 |
| SECOND FLOOR | 961 SQ.FT.  | 89 |
| CARPORT      | 449 SQ.FT.  | 41 |
| TOTAL AREA   | 4641 SQ.FT. | 43 |

FLOOR PLAN 1. All dimensions are in imperial and metric, and measured from finish to finish excluding construction tolerances. 2. All materials, dimensions, and drawings are approximate only. 3. Information is subject to change without notice, at developer's absolute discretion. 4. Actual area may vary from the stated area. 5. Drawings not to scale. 6. All images used are for illustrative purposes only and do not represent the actual size, features, specifications, fittings, and furnishings. 7. The developer reserves the right to make revisions / alterations, at it's absolute discretion, without any liability whatsoever.

GROUND FLOOR

50.85 SQ.M.

49.33 SQ.M.

89.25 SQ.M.

41.70 SQ.M.

431.13 SQ.M.

KEY PLAN

FIRST FLOOR