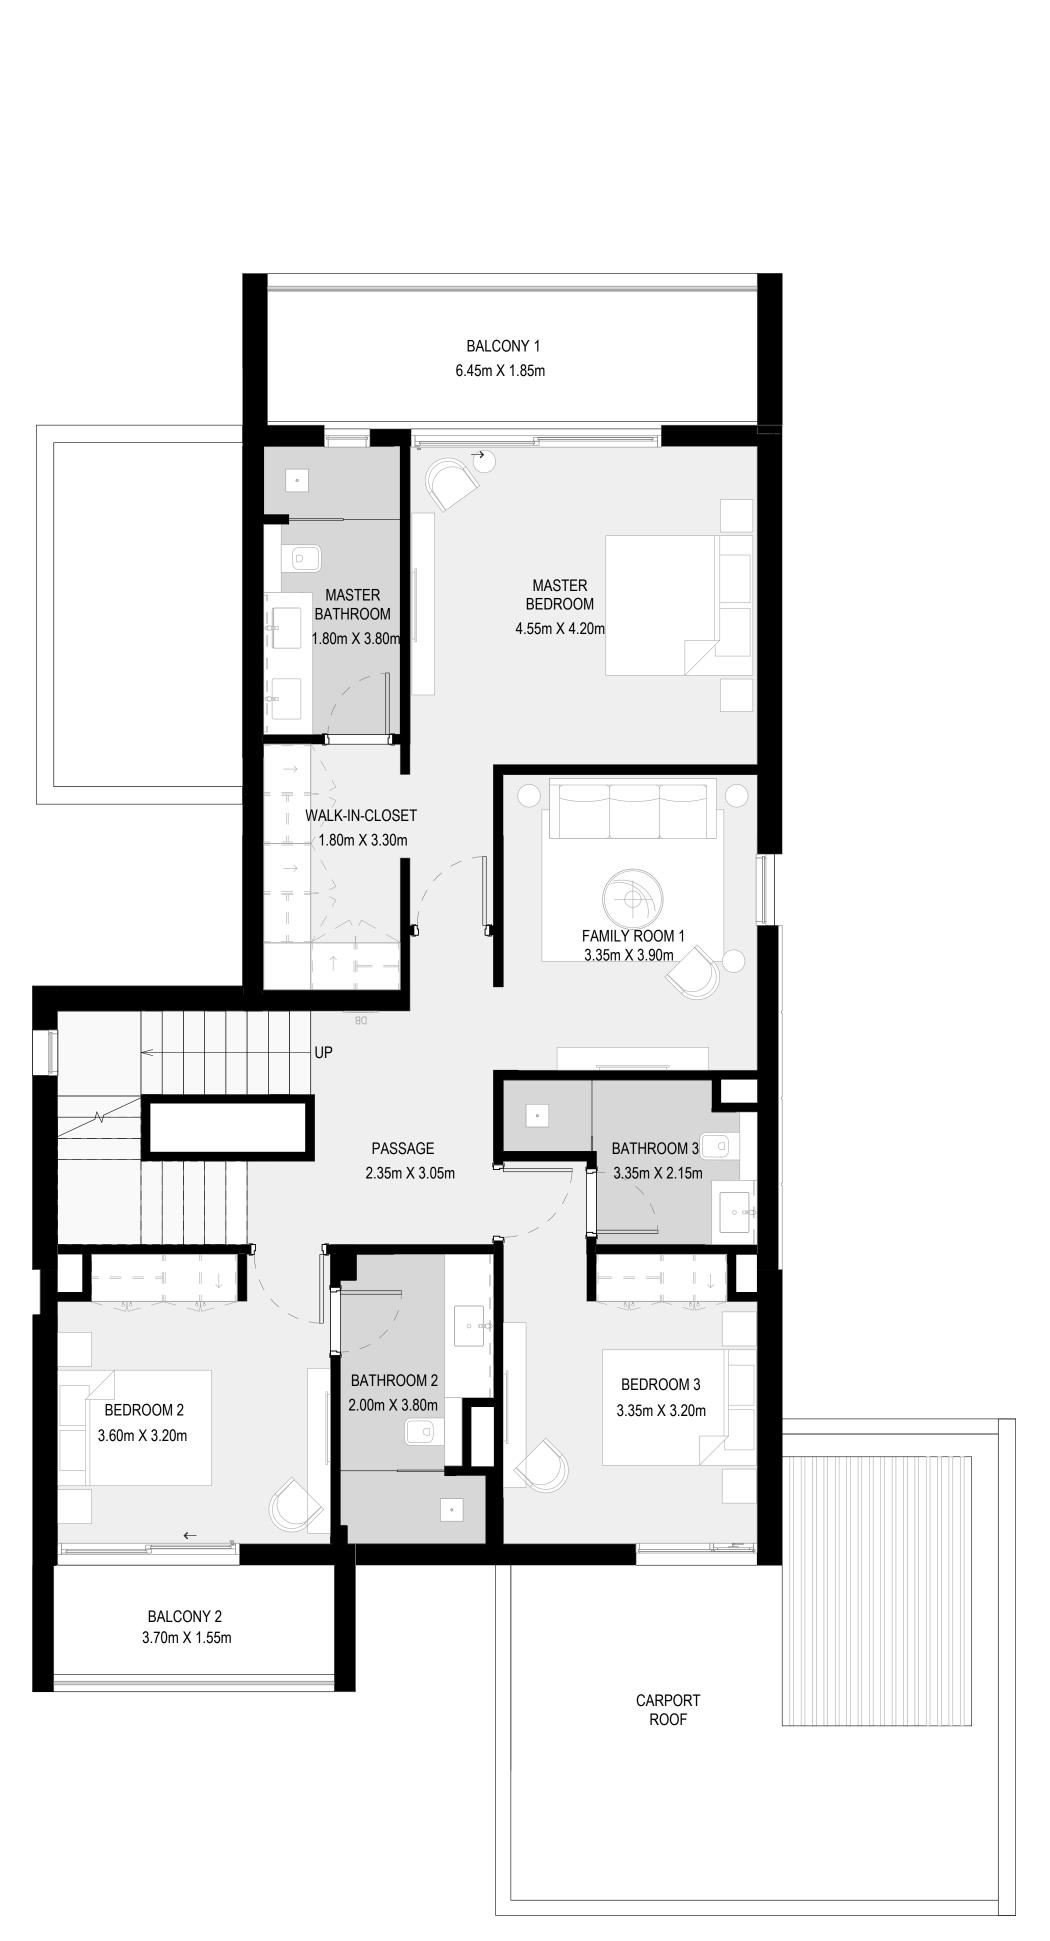

### 4 BEDROOM VILLA TYPE A

| GROUND FLOOR | 1624 SQ.FT. | 15 |
|--------------|-------------|----|
| FIRST FLOOR  | 1607 SQ.FT. | 14 |
| SECOND FLOOR | 961 SQ.FT.  | 89 |
| CARPORT      | 449 SQ.FT.  | 41 |
| TOTAL AREA   | 4641 SQ.FT. | 43 |

FLOOR PLAN 1. All dimensions are in imperial and metric, and measured from finish to finish excluding construction tolerances. 2. All materials, dimensions, and drawings are approximate only. 3. Information is subject to change without notice, at developer's absolute discretion. 4. Actual area may vary from the stated area. 5. Drawings not to scale. 6. All images used are for illustrative purposes only and do not represent the actual size, features, specifications, fittings, and furnishings. 7. The developer reserves the right to make revisions / alterations, at it's absolute discretion, without any liability whatsoever.

GROUND FLOOR

50.85 SQ.M.

49.33 SQ.M.

89.25 SQ.M.

41.70 SQ.M.

431.13 SQ.M.

KEY PLAN

FIRST FLOOR