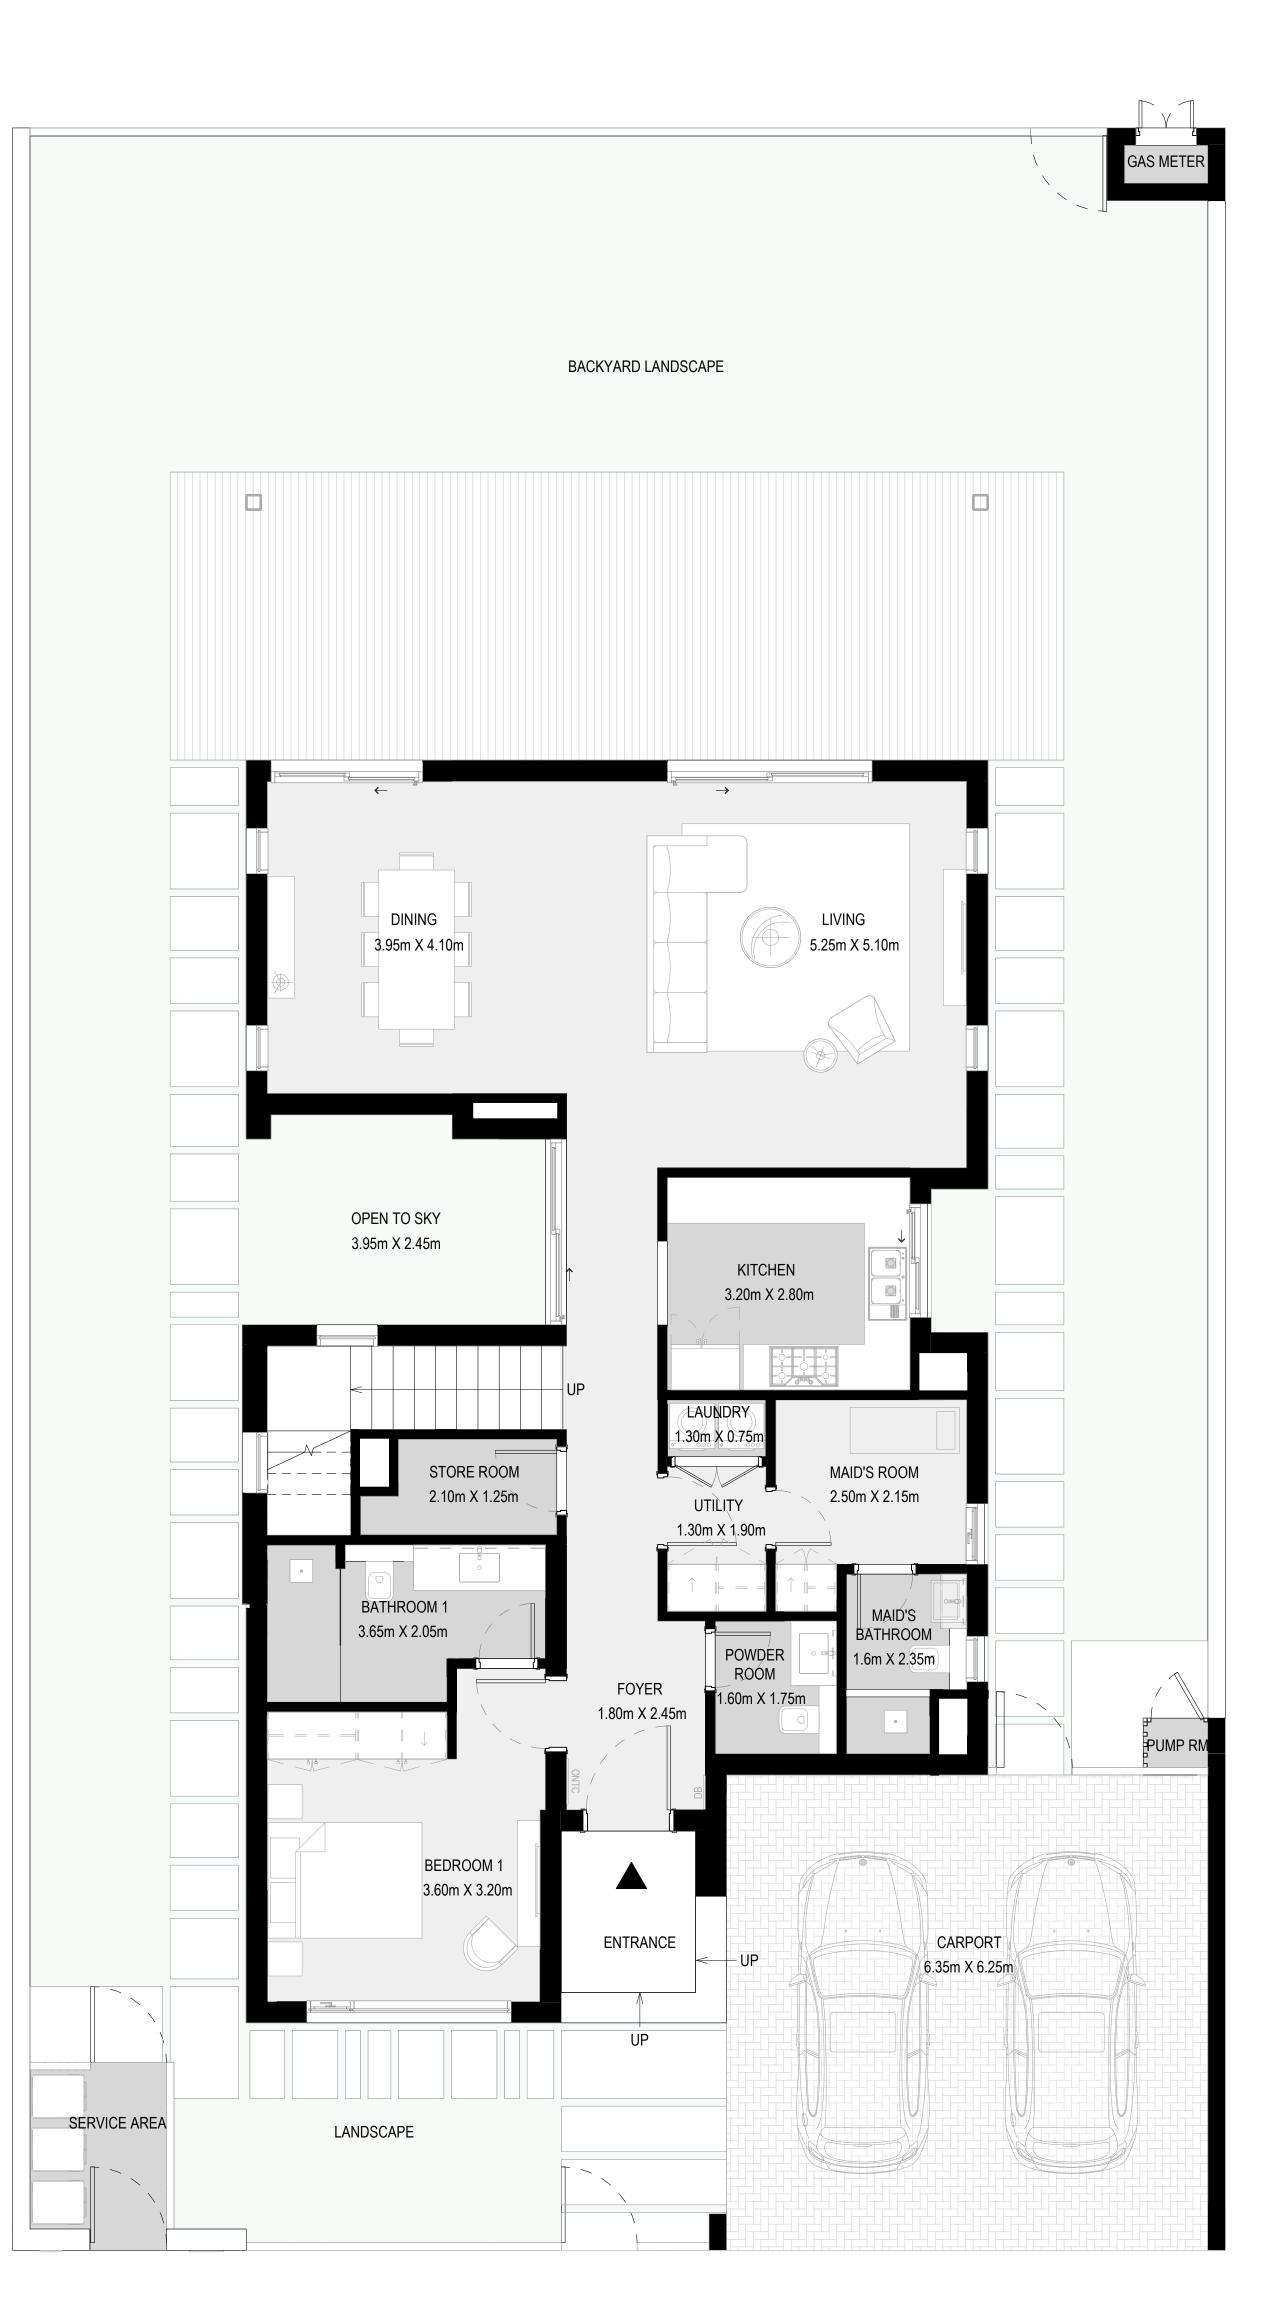

### 4 BEDROOM VILLA TYPE A

| GROUND FLOOR | 1624 SQ.FT. | 15 |
|--------------|-------------|----|
| FIRST FLOOR  | 1607 SQ.FT. | 14 |
| SECOND FLOOR | 961 SQ.FT.  | 89 |
| CARPORT      | 449 SQ.FT.  | 41 |
| TOTAL AREA   | 4641 SQ.FT. | 43 |

FLOOR PLAN 1. All dimensions are in imperial and metric, and measured from finish to finish excluding construction tolerances. 2. All materials, dimensions, and drawings are approximate only. 3. Information is subject to change without notice, at developer's absolute discretion. 4. Actual area may vary from the stated area. 5. Drawings not to scale. 6. All images used are for illustrative purposes only and do not represent the actual size, features, specifications, fittings, and furnishings. 7. The developer reserves the right to make revisions / alterations, at it's absolute discretion, without any liability whatsoever.

GROUND FLOOR

50.85 SQ.M.

49.33 SQ.M.

89.25 SQ.M.

41.70 SQ.M.

431.13 SQ.M.

KEY PLAN

FIRST FLOOR