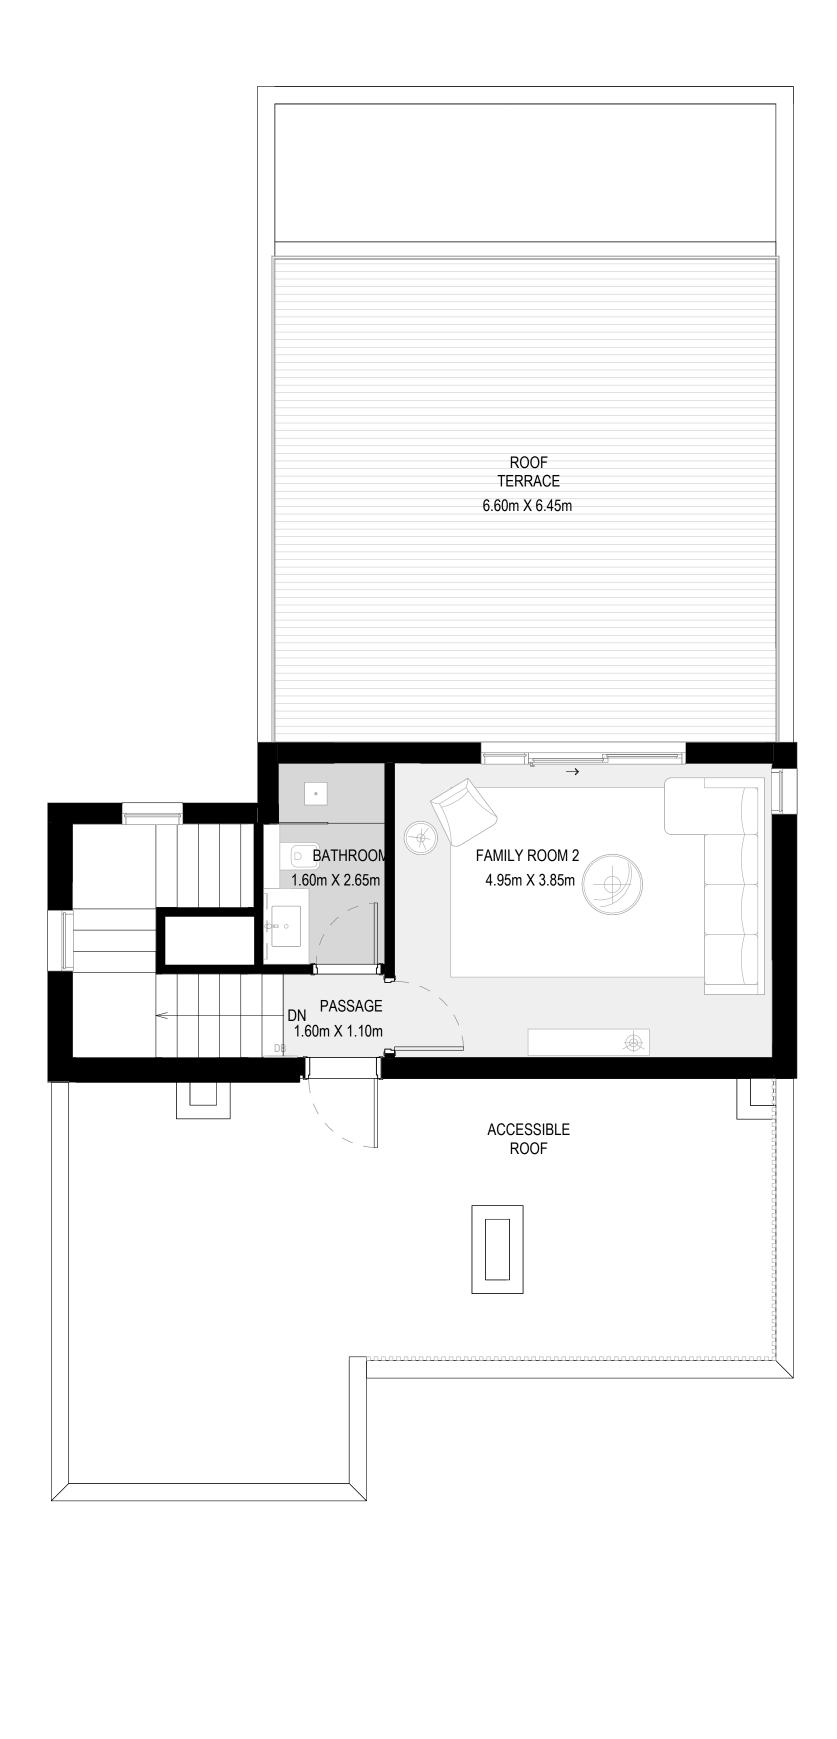

### 4 BEDROOM VILLA TYPE A

| GROUND FLOOR | 1624 SQ.FT. | 15 |
|--------------|-------------|----|
| FIRST FLOOR  | 1607 SQ.FT. | 14 |
| SECOND FLOOR | 961 SQ.FT.  | 89 |
| CARPORT      | 449 SQ.FT.  | 41 |
| TOTAL AREA   | 4641 SQ.FT. | 43 |

FLOOR PLAN 1. All dimensions are in imperial and metric, and measured from finish to finish excluding construction tolerances. 2. All materials, dimensions, and drawings are approximate only. 3. Information is subject to change without notice, at developer's absolute discretion. 4. Actual area may vary from the stated area. 5. Drawings not to scale. 6. All images used are for illustrative purposes only and do not represent the actual size, features, specifications, fittings, and furnishings. 7. The developer reserves the right to make revisions / alterations, at it's absolute discretion, without any liability whatsoever.

SECOND FLOOR (ROOF)