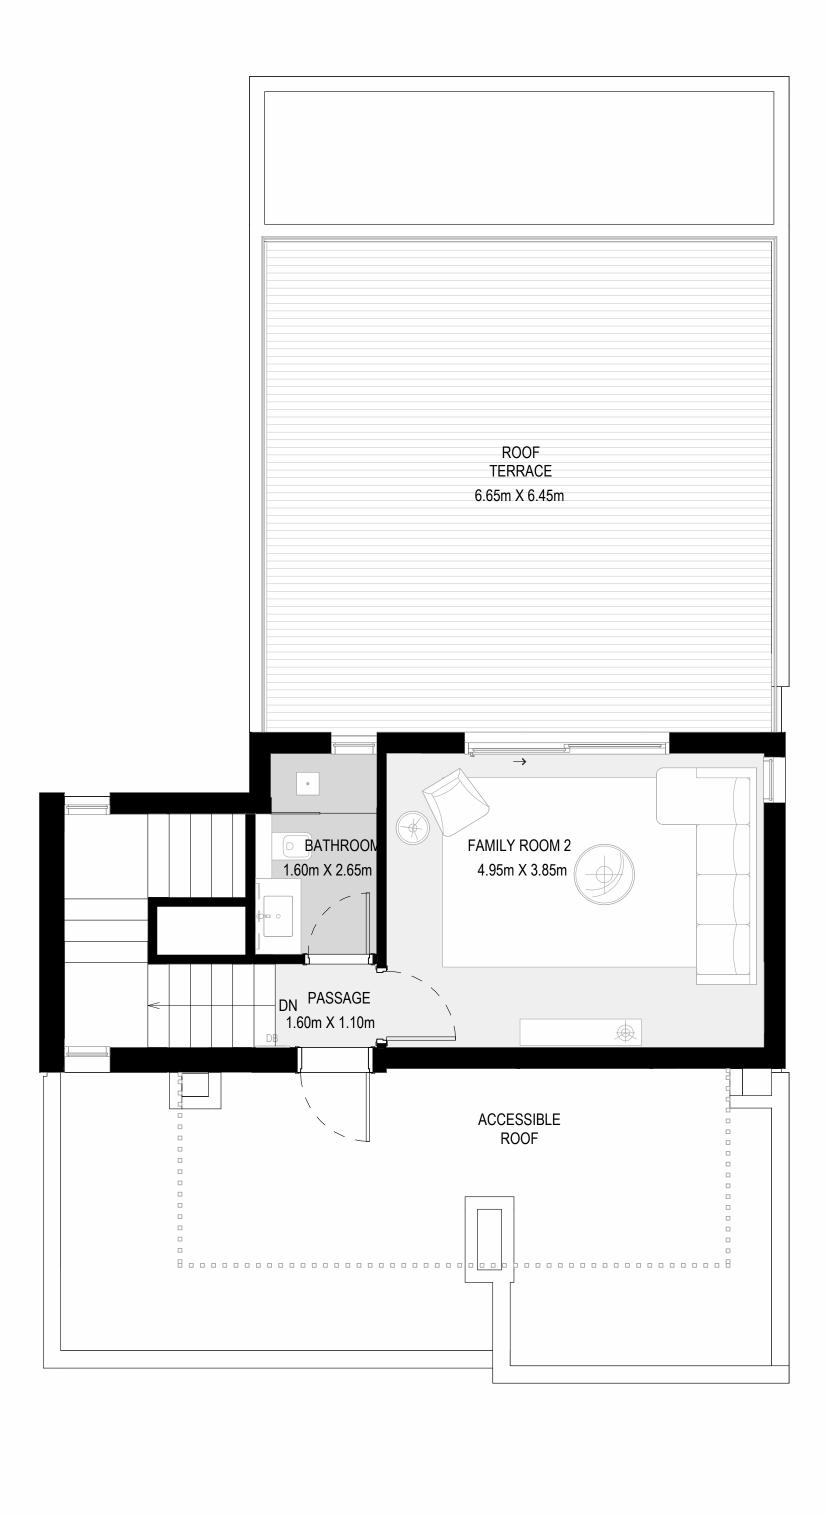

### 4 BEDROOM VILLA TYPE A

| GROUND FLOOR | 1624 SQ.FT. | 15 |
|--------------|-------------|----|
| FIRST FLOOR  | 1607 SQ.FT. | 14 |
| SECOND FLOOR | 961 SQ.FT.  | 89 |
| CARPORT      | 449 SQ.FT.  | 41 |
| TOTAL AREA   | 4641 SQ.FT. | 43 |

FLOOR PLAN 1. All dimensions are in imperial and metric, and measured from finish to finish excluding construction tolerances. 2. All materials, dimensions, and drawings are approximate only. 3. Information is subject to change without notice, at developer's absolute discretion. 4. Actual area may vary from the stated area. 5. Drawings not to scale. 6. All images used are for illustrative purposes only and do not represent the actual size, features, specifications, fittings, and furnishings. 7. The developer reserves the right to make revisions / alterations, at it's absolute discretion, without any liability whatsoever.

SECOND FLOOR (ROOF)