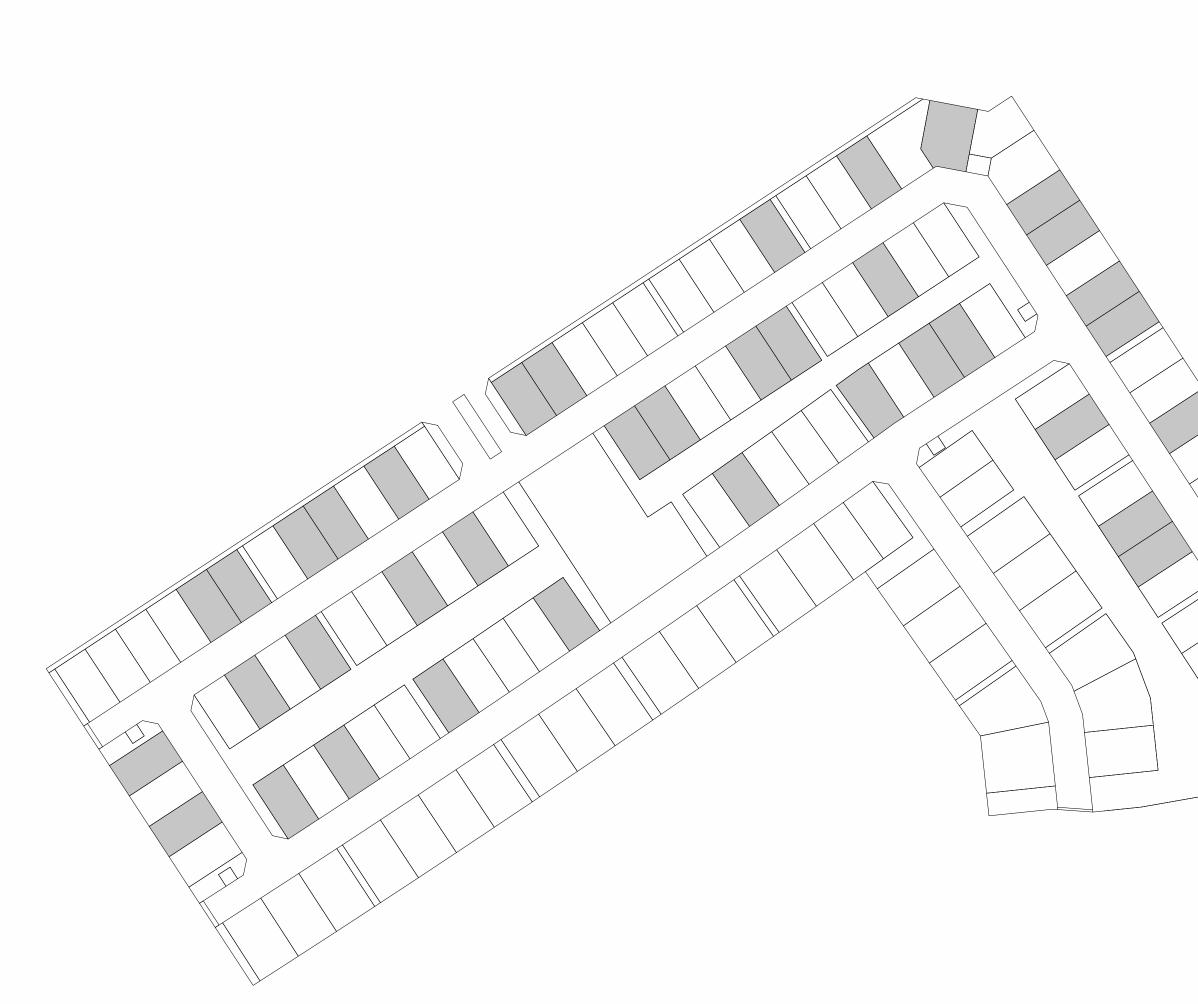

GROUND FLOOR

50.85 SQ.M.

49.33 SQ.M.

89.25 SQ.M.

41.70 SQ.M.

431.13 SQ.M.

KEY PLAN

FIRST FLOOR