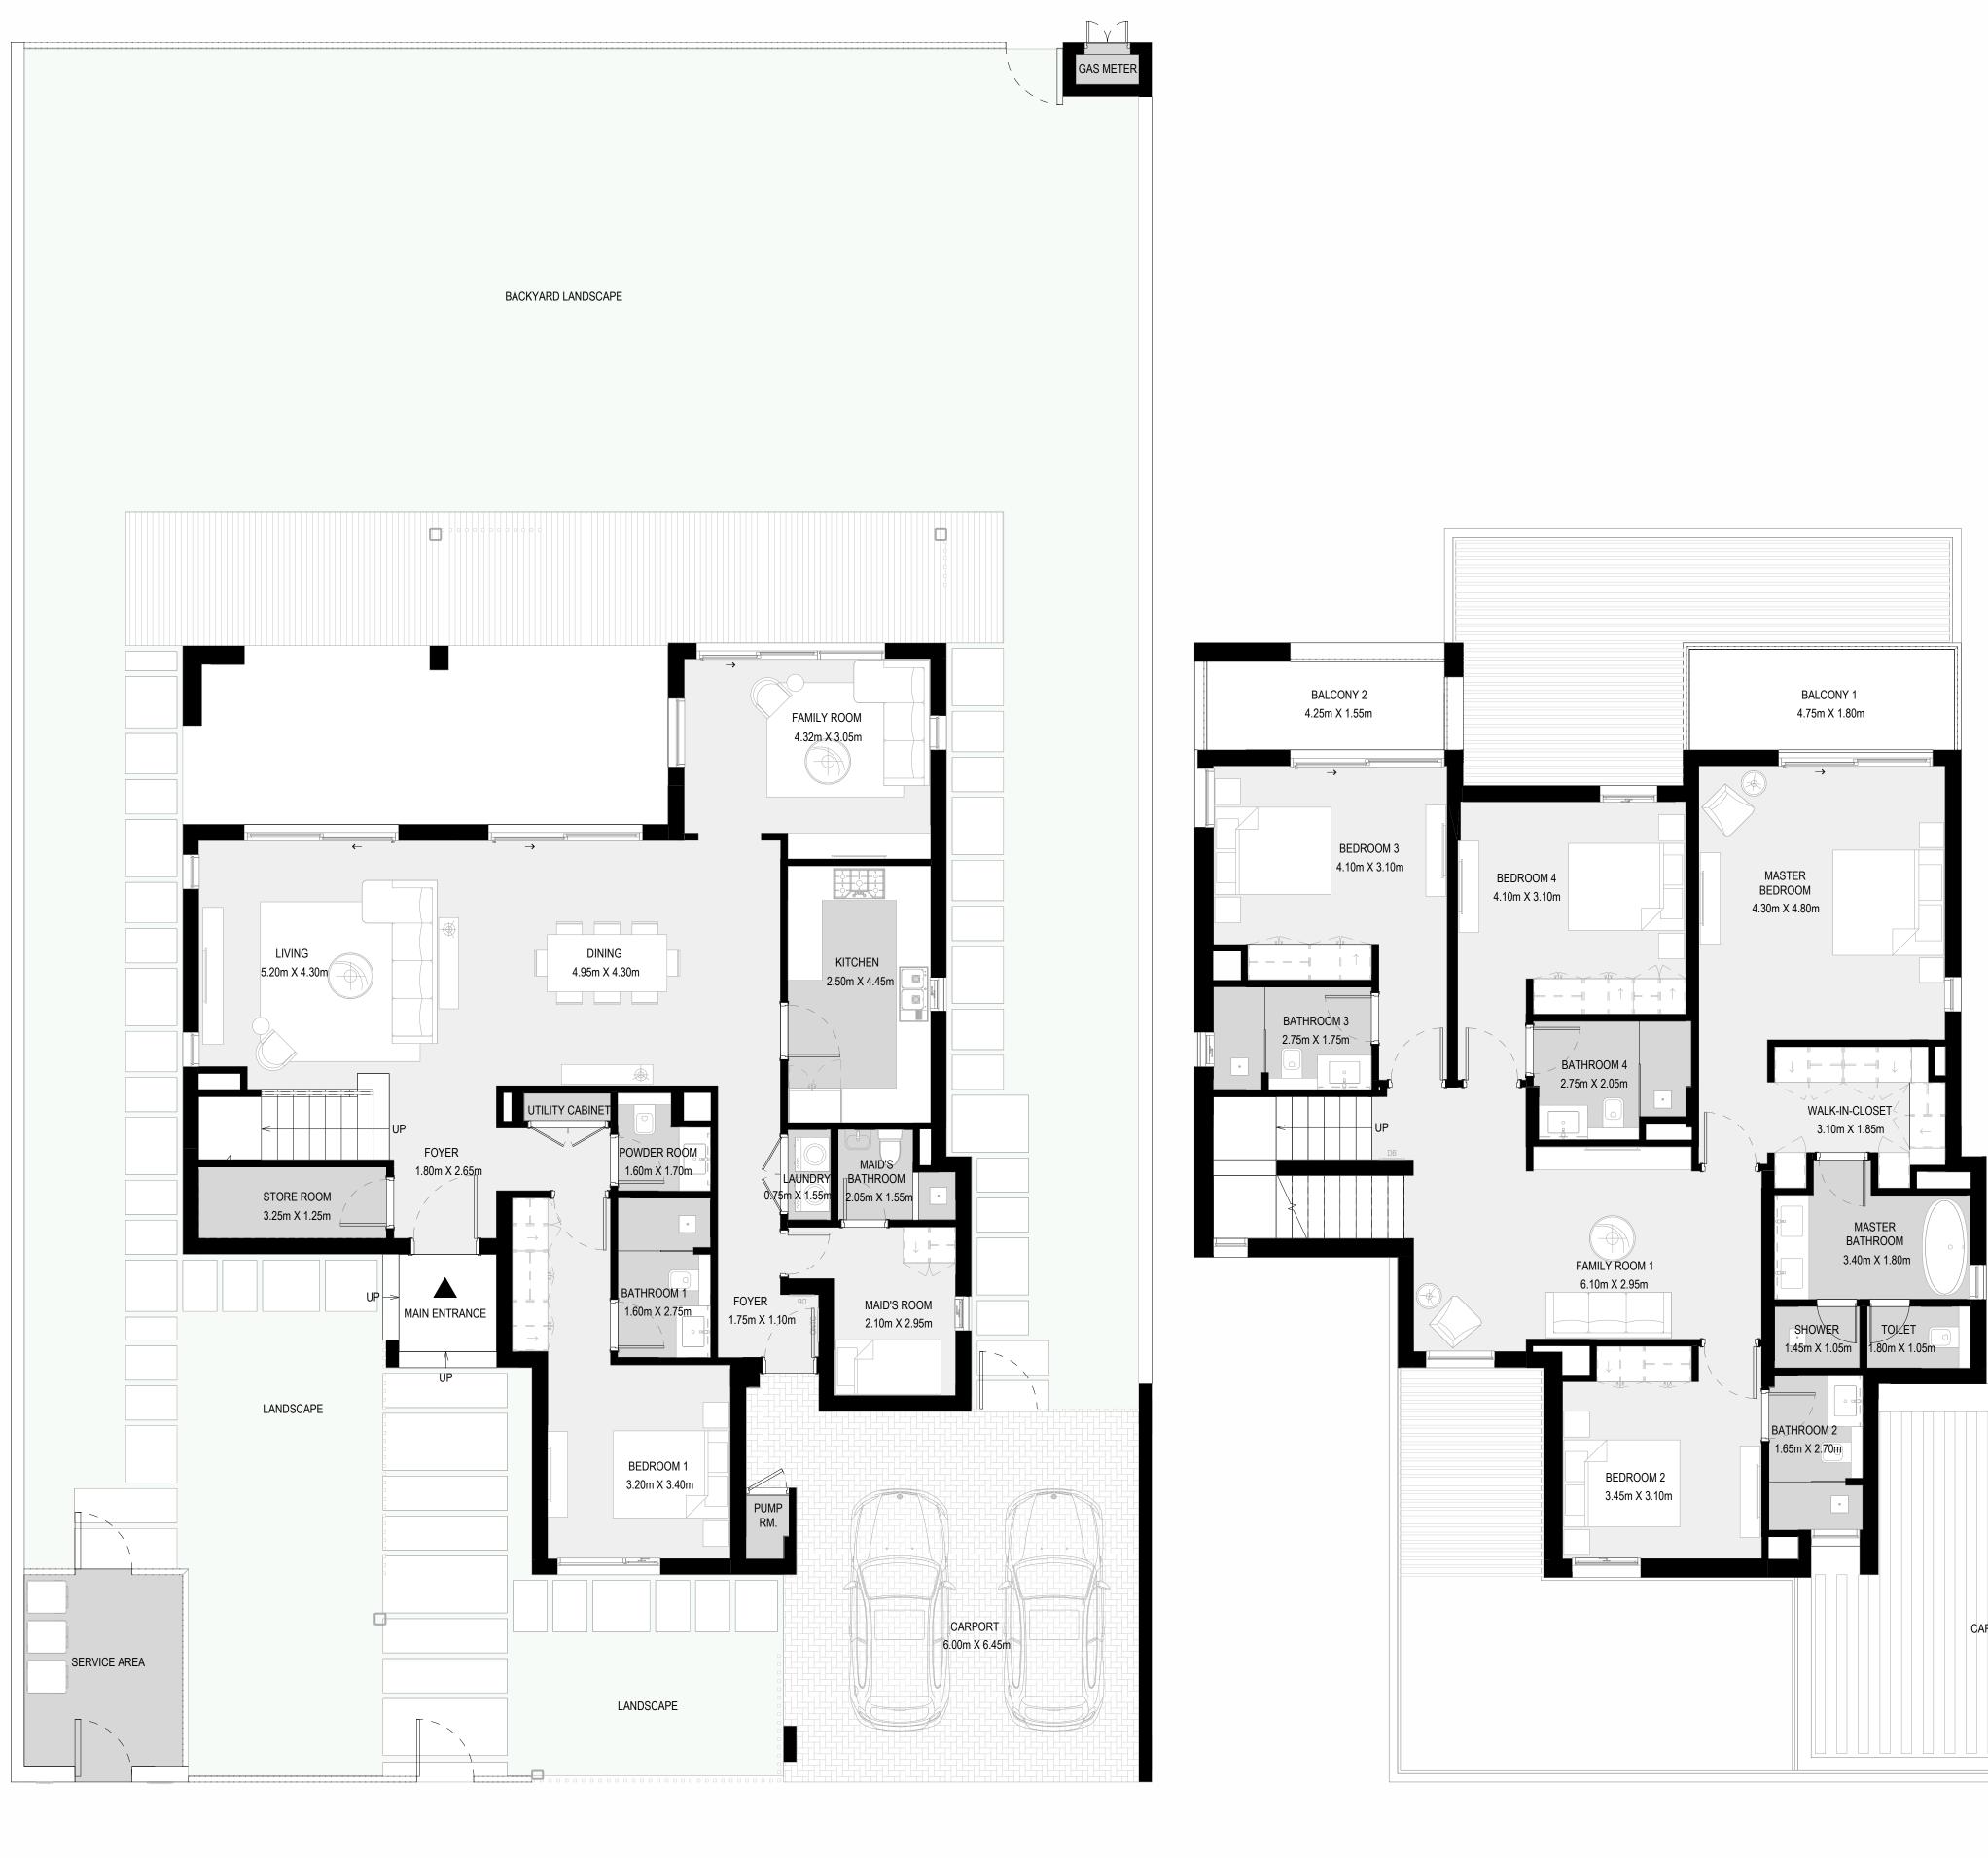

### 4 BEDROOM VILLA TYPE A

| GROUND FLOOR | 1624 SQ.FT. | 15 |
|--------------|-------------|----|
| FIRST FLOOR  | 1607 SQ.FT. | 14 |
| SECOND FLOOR | 961 SQ.FT.  | 89 |
| CARPORT      | 449 SQ.FT.  | 41 |
| TOTAL AREA   | 4641 SQ.FT. | 43 |

FLOOR PLAN 1. All dimensions are in imperial and metric, and measured from finish to finish excluding construction tolerances. 2. All materials, dimensions, and drawings are approximate only. 3. Information is subject to change without notice, at developer's absolute discretion. 4. Actual area may vary from the stated area. 5. Drawings not to scale. 6. All images used are for illustrative purposes only and do not represent the actual size, features, specifications, fittings, and furnishings. 7. The developer reserves the right to make revisions / alterations, at it's absolute discretion, without any liability whatsoever.

GROUND FLOOR

50.85 SQ.M.

49.33 SQ.M.

89.25 SQ.M.

41.70 SQ.M.

431.13 SQ.M.

KEY PLAN

FIRST FLOOR