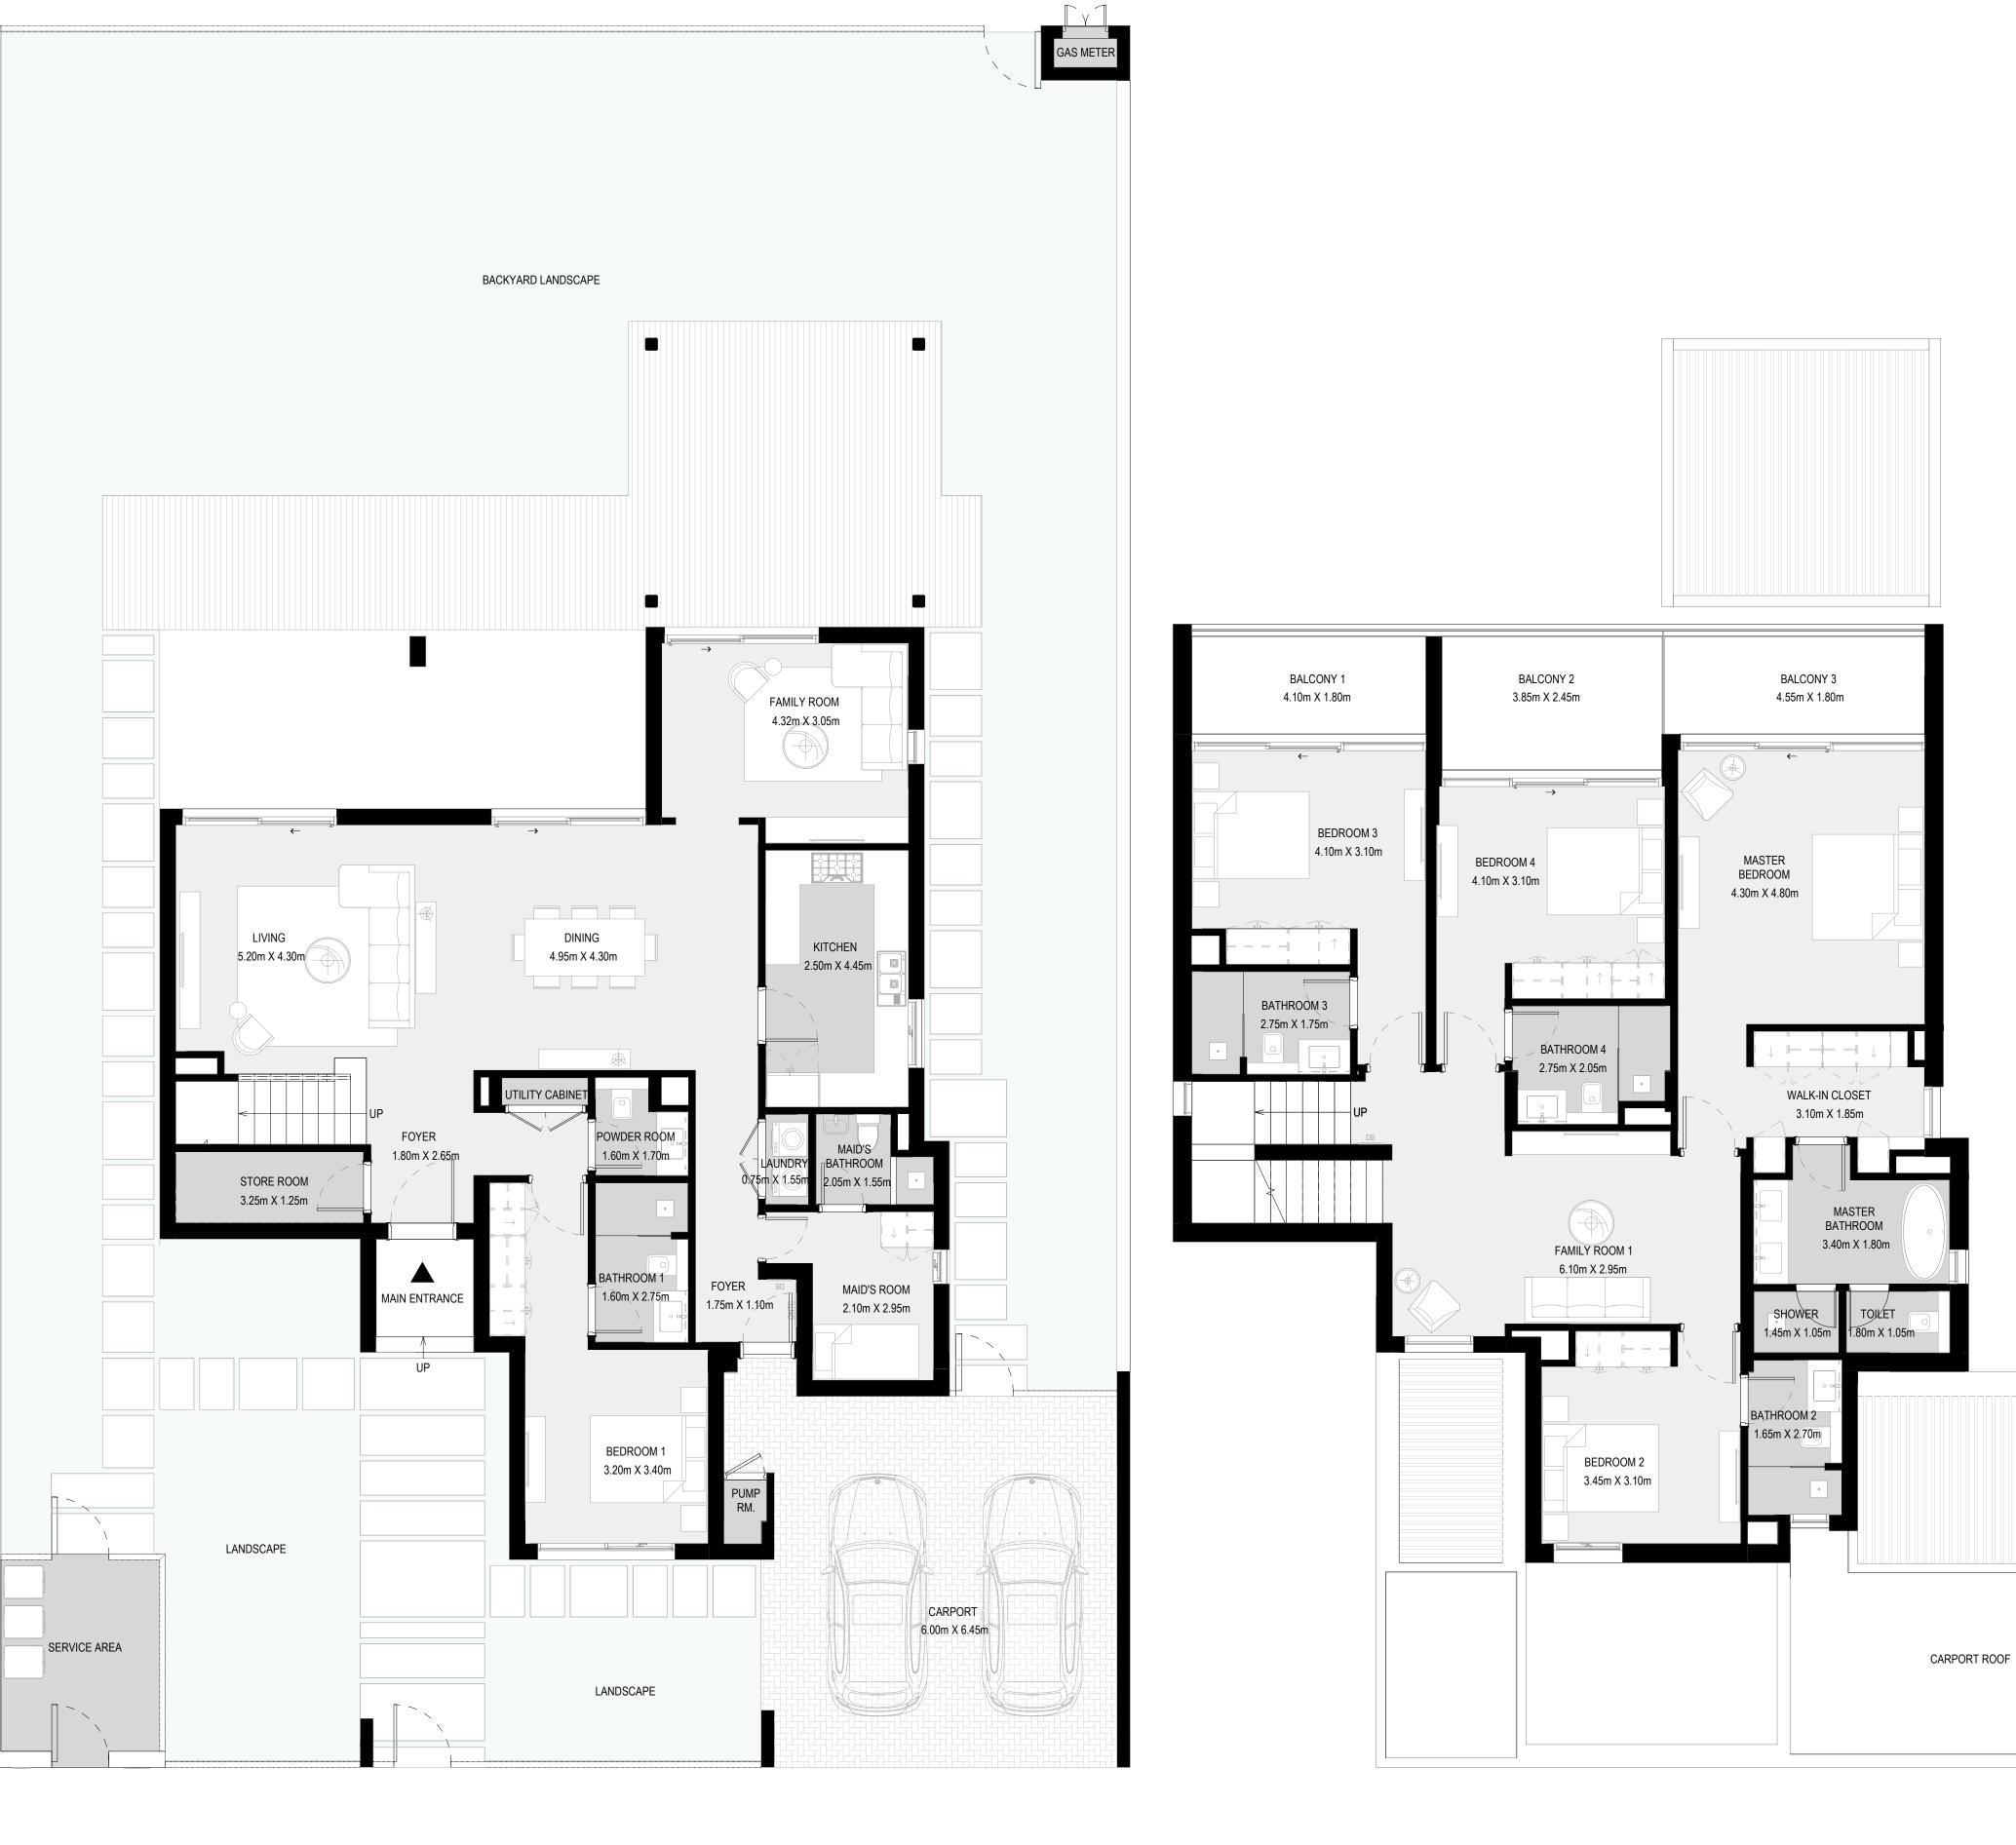

### 4 BEDROOM VILLA TYPE A

| GROUND FLOOR | 1624 SQ.FT. | 15 |
|--------------|-------------|----|
| FIRST FLOOR  | 1607 SQ.FT. | 14 |
| SECOND FLOOR | 961 SQ.FT.  | 89 |
| CARPORT      | 449 SQ.FT.  | 41 |
| TOTAL AREA   | 4641 SQ.FT. | 43 |

FLOOR PLAN 1. All dimensions are in imperial and metric, and measured from finish to finish excluding construction tolerances. 2. All materials, dimensions, and drawings are approximate only. 3. Information is subject to change without notice, at developer's absolute discretion. 4. Actual area may vary from the stated area. 5. Drawings not to scale. 6. All images used are for illustrative purposes only and do not represent the actual size, features, specifications, fittings, and furnishings. 7. The developer reserves the right to make revisions / alterations, at it's absolute discretion, without any liability whatsoever.

GROUND FLOOR

50.85 SQ.M.

49.33 SQ.M.

89.25 SQ.M.

41.70 SQ.M.

431.13 SQ.M.

KEY PLAN

FIRST FLOOR