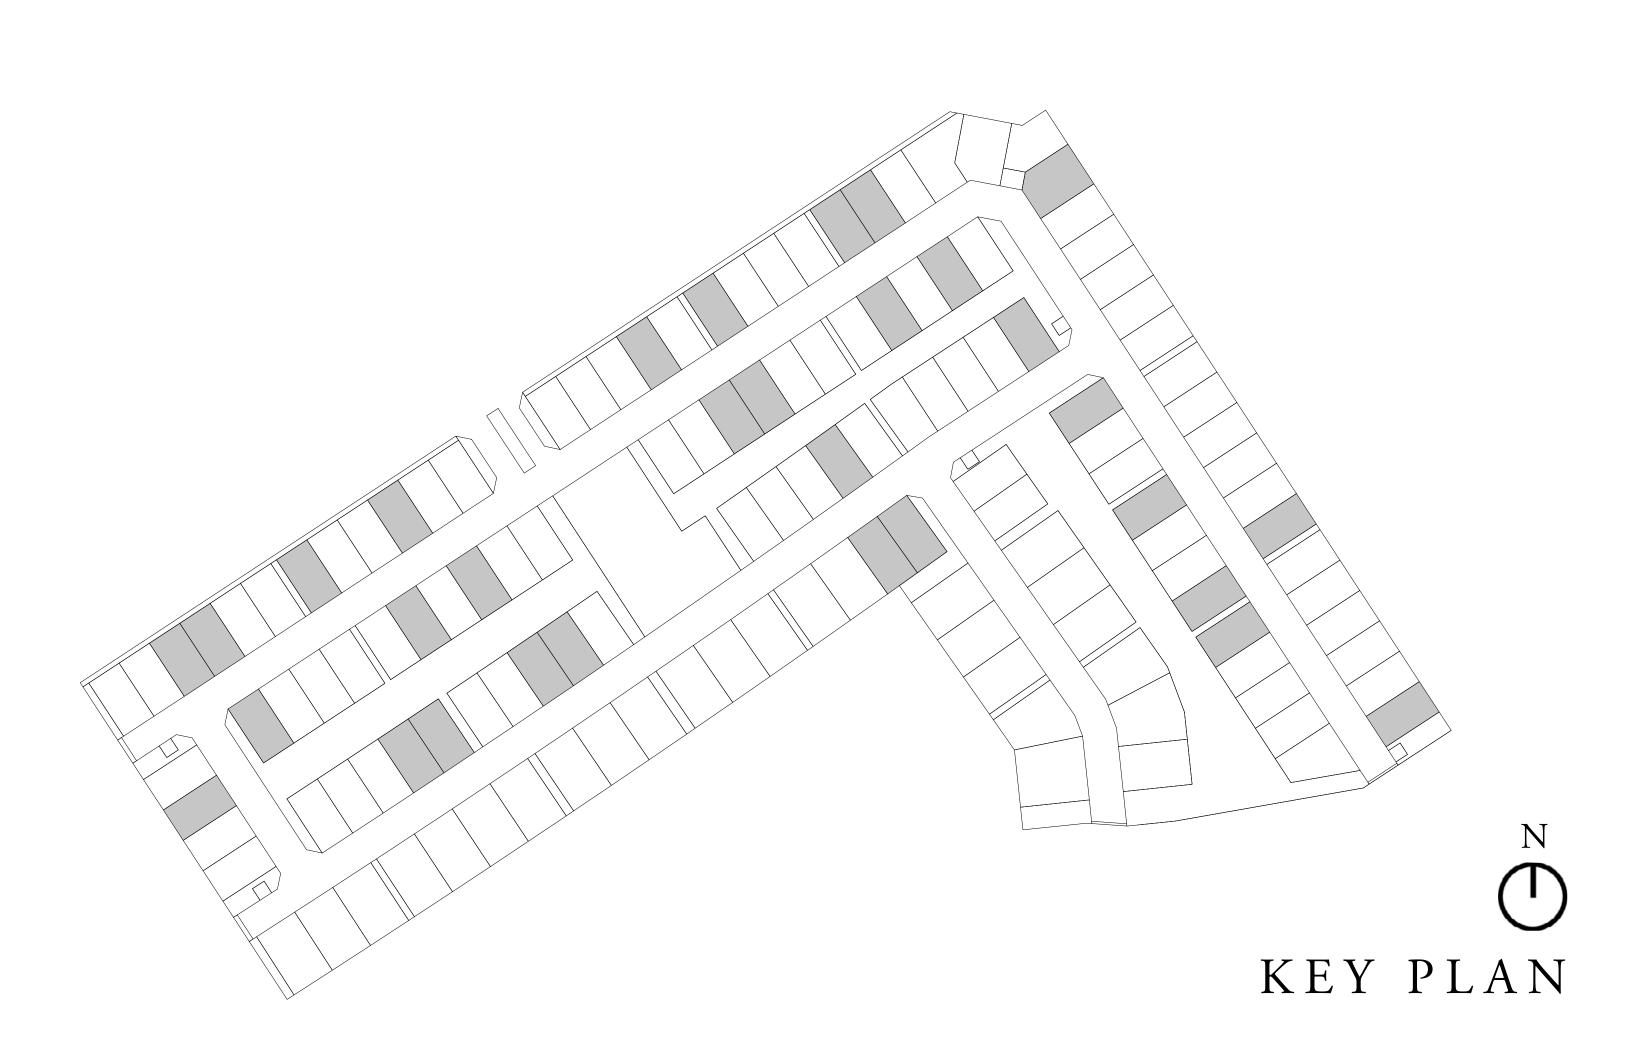

GROUND FLOOR

50.85 SQ.M.

49.33 SQ.M.

89.25 SQ.M.

41.70 SQ.M.

431.13 SQ.M.

KEY PLAN

FIRST FLOOR

GROUND FLOOR

50.56 SQ.M.

49.22 SQ.M.

89.02 SQ.M.

43.43 SQ.M.

432.24 SQ.M.

KEY PLAN

FIRST FLOOR

81.44 SQ.M.

177.47 SQ.M.

101.27 SQ.M.

43.51 SQ.M.

503.68 SQ.M.

GROUND FLOOR

KEY PLAN

FIRST FLOOR

81.93 SQ.M.

188.16 SQ.M.

137.53 SQ.M.

44.64 SQ.M.

552.27 SQ.M.

GROUND FLOOR

KEY PLAN

FIRST FLOOR