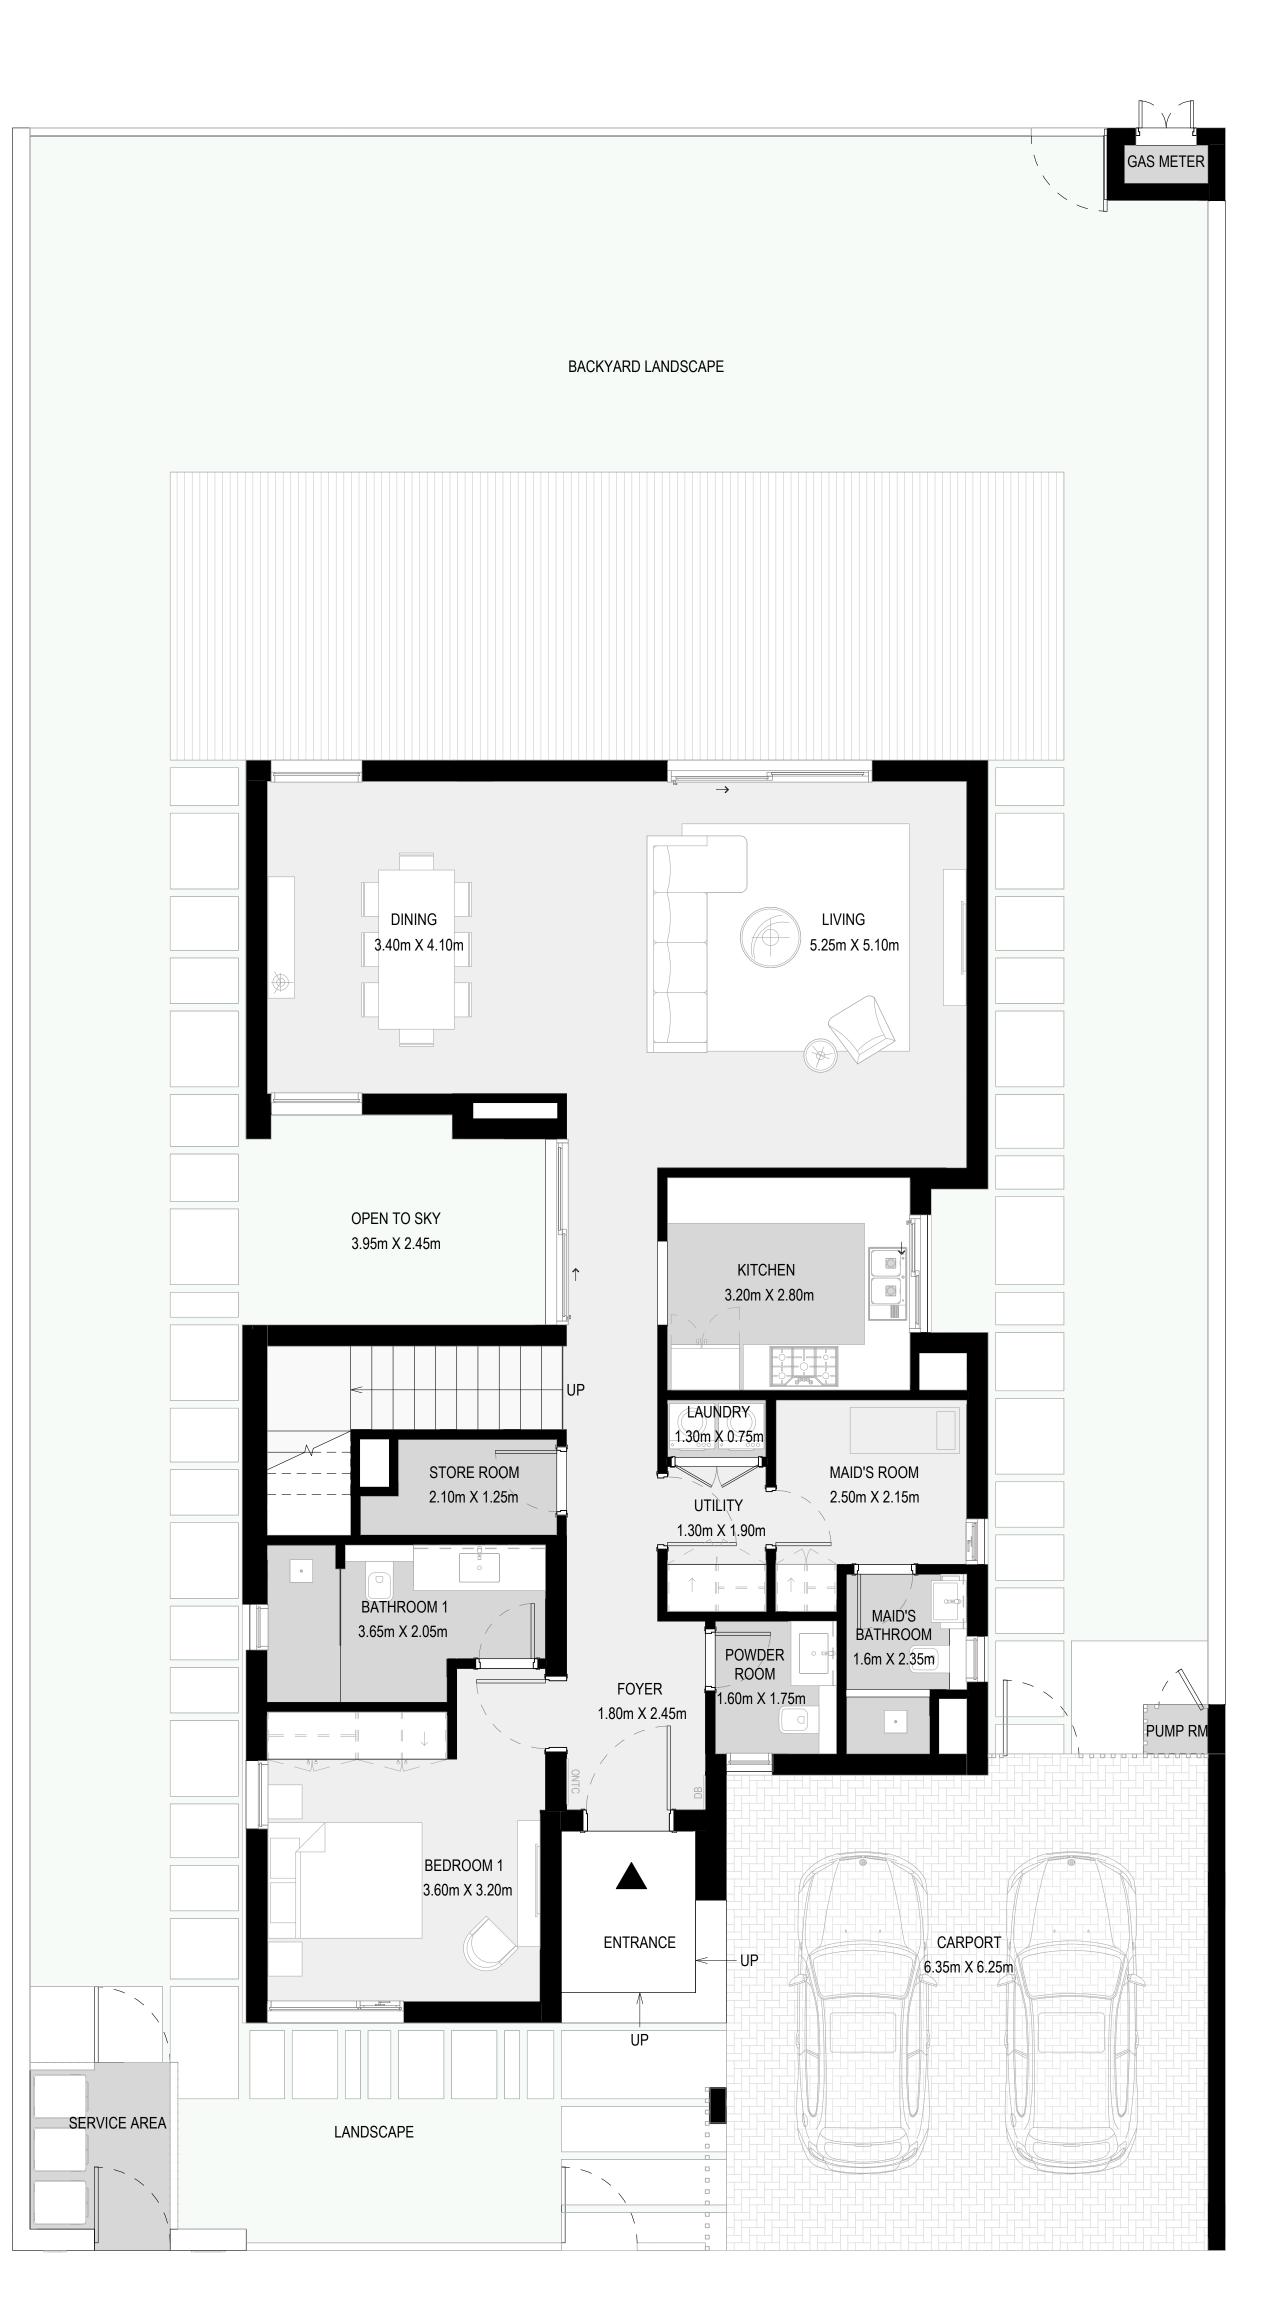

### 4 BEDROOM VILLA TYPE A

| GROUND FLOOR | 1624 SQ.FT. | 15 |
|--------------|-------------|----|
| FIRST FLOOR  | 1607 SQ.FT. | 14 |
| SECOND FLOOR | 961 SQ.FT.  | 89 |
| CARPORT      | 449 SQ.FT.  | 41 |
| TOTAL AREA   | 4641 SQ.FT. | 43 |

FLOOR PLAN 1. All dimensions are in imperial and metric, and measured from finish to finish excluding construction tolerances. 2. All materials, dimensions, and drawings are approximate only. 3. Information is subject to change without notice, at developer's absolute discretion. 4. Actual area may vary from the stated area. 5. Drawings not to scale. 6. All images used are for illustrative purposes only and do not represent the actual size, features, specifications, fittings, and furnishings. 7. The developer reserves the right to make revisions / alterations, at it's absolute discretion, without any liability whatsoever.

GROUND FLOOR

50.85 SQ.M.

49.33 SQ.M.

89.25 SQ.M.

41.70 SQ.M.

431.13 SQ.M.

KEY PLAN

FIRST FLOOR