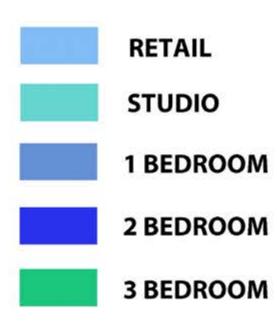

|
|       | 2311             |                                                                                                                |
| (Тур) | (2415) to (3515) |                                                                                                                |
| ES :  | 🗹 Pool 🛛 Study   | and a state of the                                                                                             |
|       |                  | Statistics of the second s |
|       |                  |                                                                                                                |





Floor 23



VIEWZ 1



VIEWZ 2

Floor 24 to 35 (Typ)



VIEWZ 1



VIEWZ 2











# AMENITIES - VIEWZ 1

### LEGEND

- 1. Swimming Pool
- 2. Kids Pool
- 3. Aquatic GYM
- 4. Kids Play Area
- 5. Mini Golf
- 6. Cycling Track
- 7. Open Air Yoga
- 8. Outdoor GYM
- 9. Indoor Gym
- 10. Chessboard
- 11. Open Jacuzzi
- 12. Library
- 13. Business Center
- 14. Doctor On Call
- 15. Snooker Table
- 16. Table Tennis Zone



Dubai's First Iconic Towers ASTON MARTIN Furnished Interiors FORMITALIA

# AMENITIES - VIEWZ 2

### LEGEND

- 1. Swimming Pool
- 2. Kids Pool
- 3. Open Air Floating Cinema
- 4. BBQ Area
- 5. Multi Purpose Hall
- 6. Jogging Track
- 7. Half Basketball Court
- 8. Tennis Court
- 9. Kids Play Area
- 10. Kids Day Care
- 11. Beauty Parlour
- 12. SPA Center
- 13. Indoor Gym
- 14. Japanese Garden
- 15. Kids Splash Pad
- 16. Rain Shower Area
- 17. Cigar Lounge



Du