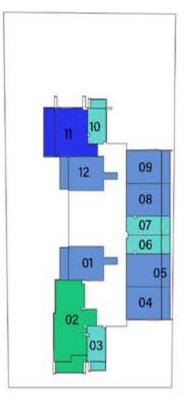

# AMENITIES - VIEWZ 1

### LEGEND

- 1. Swimming Pool
- 2. Kids Pool
- 3. Aquatic GYM
- 4. Kids Play Area
- 5. Mini Golf
- 6. Cycling Track
- 7. Open Air Yoga
- 8. Outdoor GYM
- 9. Indoor Gym
- 10. Chessboard
- 11. Open Jacuzzi
- 12. Library
- 13. Business Center
- 14. Doctor On Call
- 15. Snooker Table
- 16. Table Tennis Zone