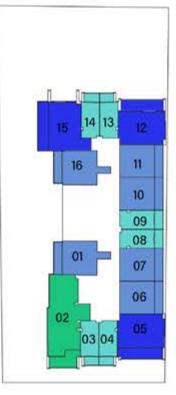

|                                                                                                                |
|       | 2311             |                                                                                                                |
| (Тур) | (2415) to (3515) |                                                                                                                |
| ES :  | 🗹 Pool 🛛 Study   | and a state of the                                                                                             |
|       |                  | Statistics of the second s |
|       |                  |                                                                                                                |





Floor 23



VIEWZ 1



VIEWZ 2

Floor 24 to 35 (Typ)



VIEWZ 1



VIEWZ 2











# AMENITIES - VIEWZ 1

### LEGEND

- 1. Swimming Pool
- 2. Kids Pool
- 3. Aquatic GYM
- 4. Kids Play Area
- 5. Mini Golf
- 6. Cycling Track
- 7. Open Air Yoga
- 8. Outdoor GYM
- 9. Indoor Gym
- 10. Chessboard
- 11. Open Jacuzzi
- 12. Library
- 13. Business Center
- 14. Doctor On Call
- 15. Snooker Table
- 16. Table Tennis Zone



Dubai's First Iconic Towers ASTON MARTIN Furnished Interiors FORMITALIA

# AMENITIES - VIEWZ 2

### LEGEND

- 1. Swimming Pool
- 2. Kids Pool
- 3. Open Air Floating Cinema
- 4. BBQ Area
- 5. Multi Purpose Hall
- 6. Jogging Track
- 7. Half Basketball Court
- 8. Tennis Court
- 9. Kids Play Area
- 10. Kids Day Care
- 11. Beauty Parlour
- 12. SPA Center
- 13. Indoor Gym
- 14. Japanese Garden
- 15. Kids Splash Pad
- 16. Rain Shower Area