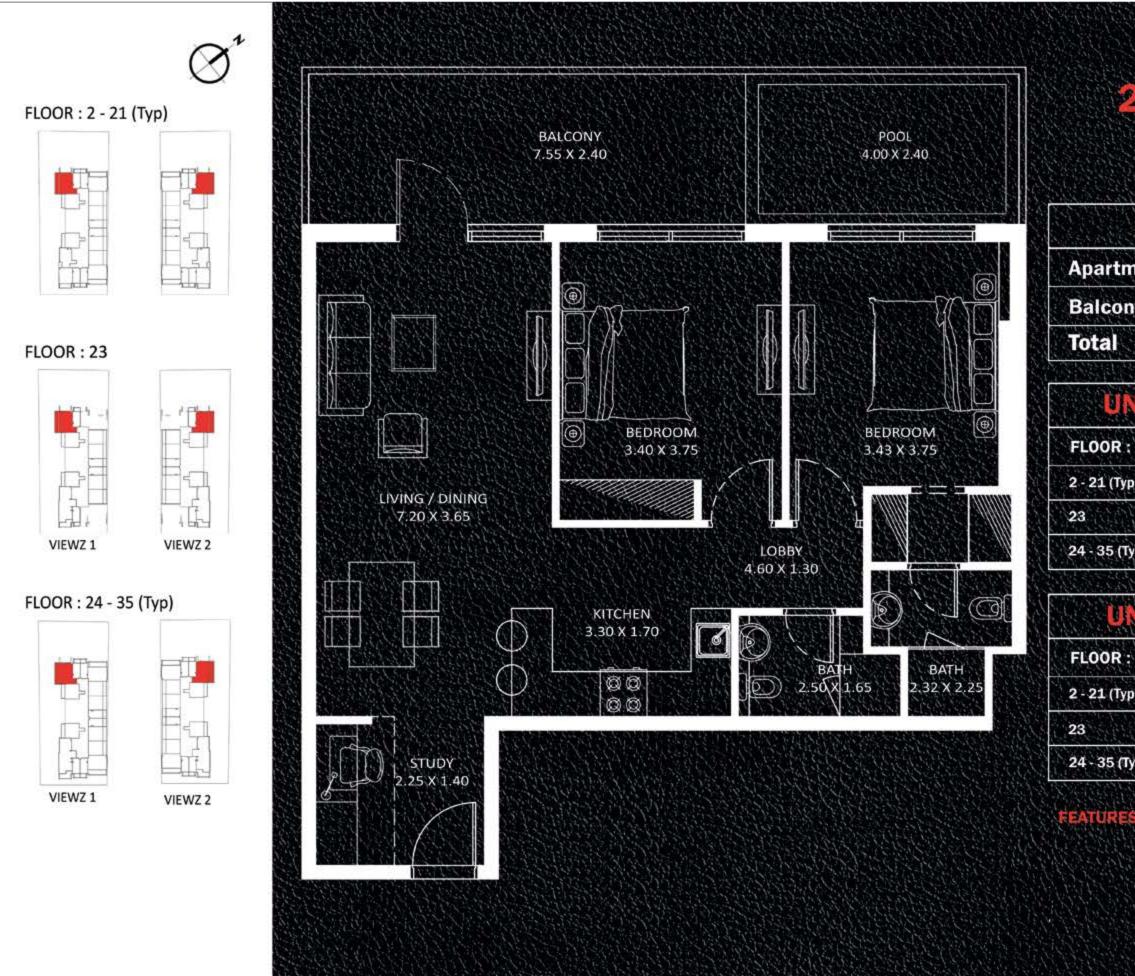

# 2 BEDROOM TYPE - A

## UNITS in VIEWZ 1:

| FLOOR :       | UNIT Nos :                     |
|---------------|--------------------------------|
| 2 - 21 (Typ)  | (206) (213) to (2106) (2113)   |
| 24 - 35 (Typ) | (2405) (2412) to (3505) (3512) |

# UNITS in VIEWZ 2:

| FLOOR :       | FLOOR : UNIT Nos :             |  |  |  |
|---------------|--------------------------------|--|--|--|
| 2 - 21 (Typ)  | (206) (213) to (2106) (2113)   |  |  |  |
| 24 - 35 (Typ) | (2405) (2412) to (3505) (3512) |  |  |  |

FEATURES : Pool