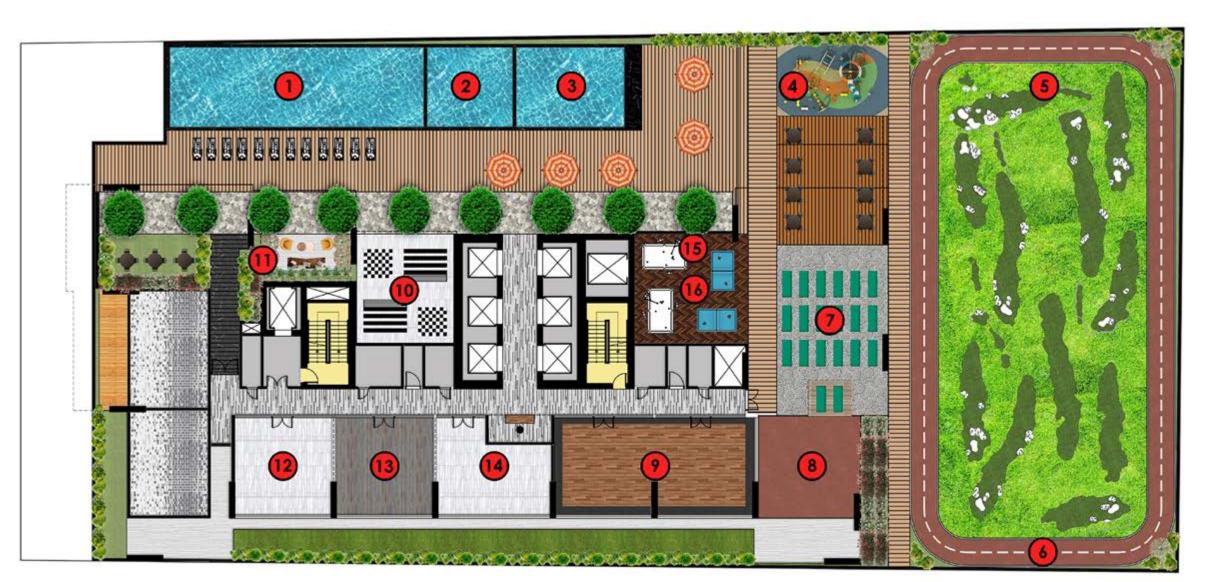

# AMENITIES - VIEWZ 1

### LEGEND

- 1. Swimming Pool
- 2. Kids Pool
- 3. Aquatic GYM
- 4. Kids Play Area
- 5. Mini Golf
- 6. Cycling Track
- 7. Open Air Yoga
- 8. Outdoor GYM
- 9. Indoor Gym
- 10. Chessboard
- 11. Open Jacuzzi
- 12. Library
- 13. Business Center
- 14. Doctor On Call
- 15. Snooker Table
- 16. Table Tennis Zone