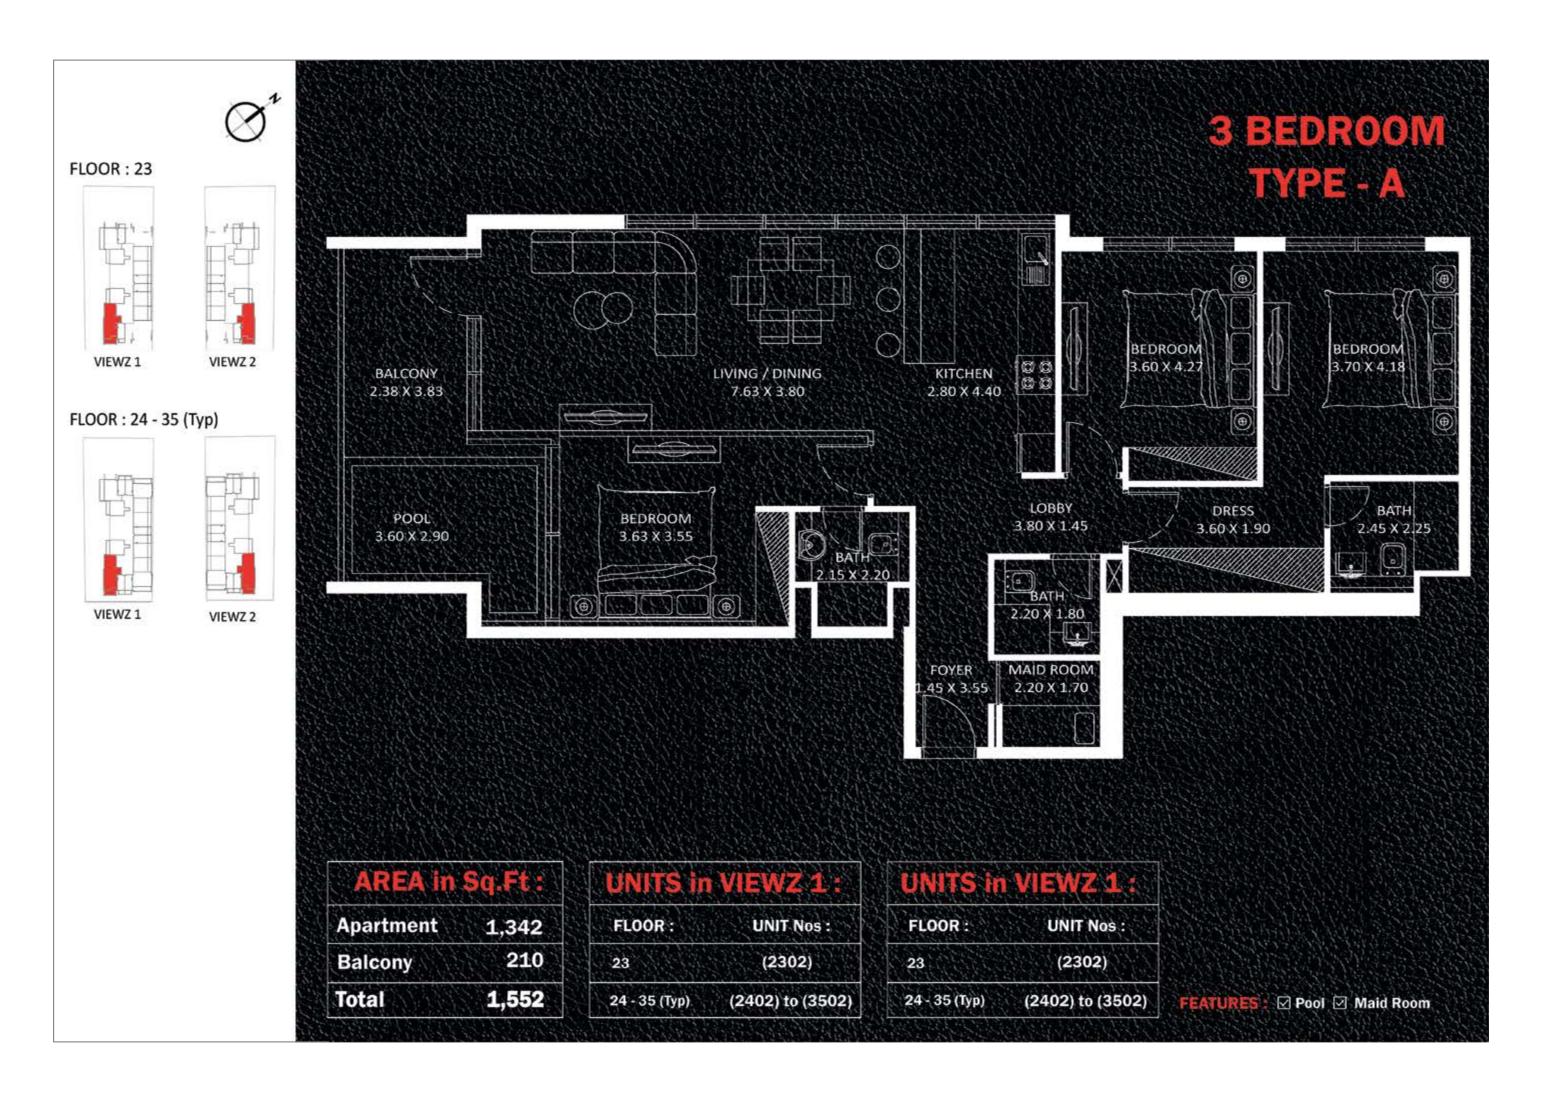

# Dubai's First Iconic Towers with ASTON MARTIN Furnished Interiors

FORMITALIA Exclusive Lifestyle

OFFICIAL PARTNER

| PE - A                           |                                                                                                                                                                                                                                                                                                                                                                                                                                                                                                                                                                                                                                                                                                     |
|----------------------------------|-----------------------------------------------------------------------------------------------------------------------------------------------------------------------------------------------------------------------------------------------------------------------------------------------------------------------------------------------------------------------------------------------------------------------------------------------------------------------------------------------------------------------------------------------------------------------------------------------------------------------------------------------------------------------------------------------------|
|                                  | <u>0020020000000000000000000000000000000</u>                                                                                                                                                                                                                                                                                                                                                                                                                                                                                                                                                                                                                                                        |
|                                  |                                                                                                                                                                                                                                                                                                                                                                                                                                                                                                                                                                                                                                                                                                     |
| <u> </u>                         | 335 to 336                                                                                                                                                                                                                                                                                                                                                                                                                                                                                                                                                                                                                                                                                          |
| <u>244942</u>                    | 66 to 84                                                                                                                                                                                                                                                                                                                                                                                                                                                                                                                                                                                                                                                                                            |
|                                  | 401 to 420                                                                                                                                                                                                                                                                                                                                                                                                                                                                                                                                                                                                                                                                                          |
|                                  |                                                                                                                                                                                                                                                                                                                                                                                                                                                                                                                                                                                                                                                                                                     |
|                                  |                                                                                                                                                                                                                                                                                                                                                                                                                                                                                                                                                                                                                                                                                                     |
| UNIT Nos                         |                                                                                                                                                                                                                                                                                                                                                                                                                                                                                                                                                                                                                                                                                                     |
|                                  | L0) (214-215) to<br>-#2110) (2114-2115)                                                                                                                                                                                                                                                                                                                                                                                                                                                                                                                                                                                                                                                             |
| 8) (#2306-#230                   | CARLES AND MADE AND                                                                                                                                                                                                                                                                                                                                                                                                                                                                                                                                                                                                                                             |
| 5 ST DI MAN MANA AND AND AND AN  | -#2409) (2413-2414) to<br>-#3509) (3513-3514)                                                                                                                                                                                                                                                                                                                                                                                                                                                                                                                                                                                                                                                       |
| s in VIEW                        | <b>Z2;</b>                                                                                                                                                                                                                                                                                                                                                                                                                                                                                                                                                                                                                                                                                          |
| UNIT Nos                         | GEELECS VIEW                                                                                                                                                                                                                                                                                                                                                                                                                                                                                                                                                                                                                                                                                        |
|                                  | L0) (214-215) to<br>-#2110) (2114-2115)                                                                                                                                                                                                                                                                                                                                                                                                                                                                                                                                                                                                                                                             |
| C. Standard R. A. Markenberg     | TANK TANK AND A |
|                                  | 7) (2310)                                                                                                                                                                                                                                                                                                                                                                                                                                                                                                                                                                                                                                                                                           |
| 3) (#2306-#230<br>3-2404) (#2408 | 7) (2310)<br>-#2409) (2413-2414) to<br>-#3509) (3513-3514)                                                                                                                                                                                                                                                                                                                                                                                                                                                                                                                                                                                                                                          |