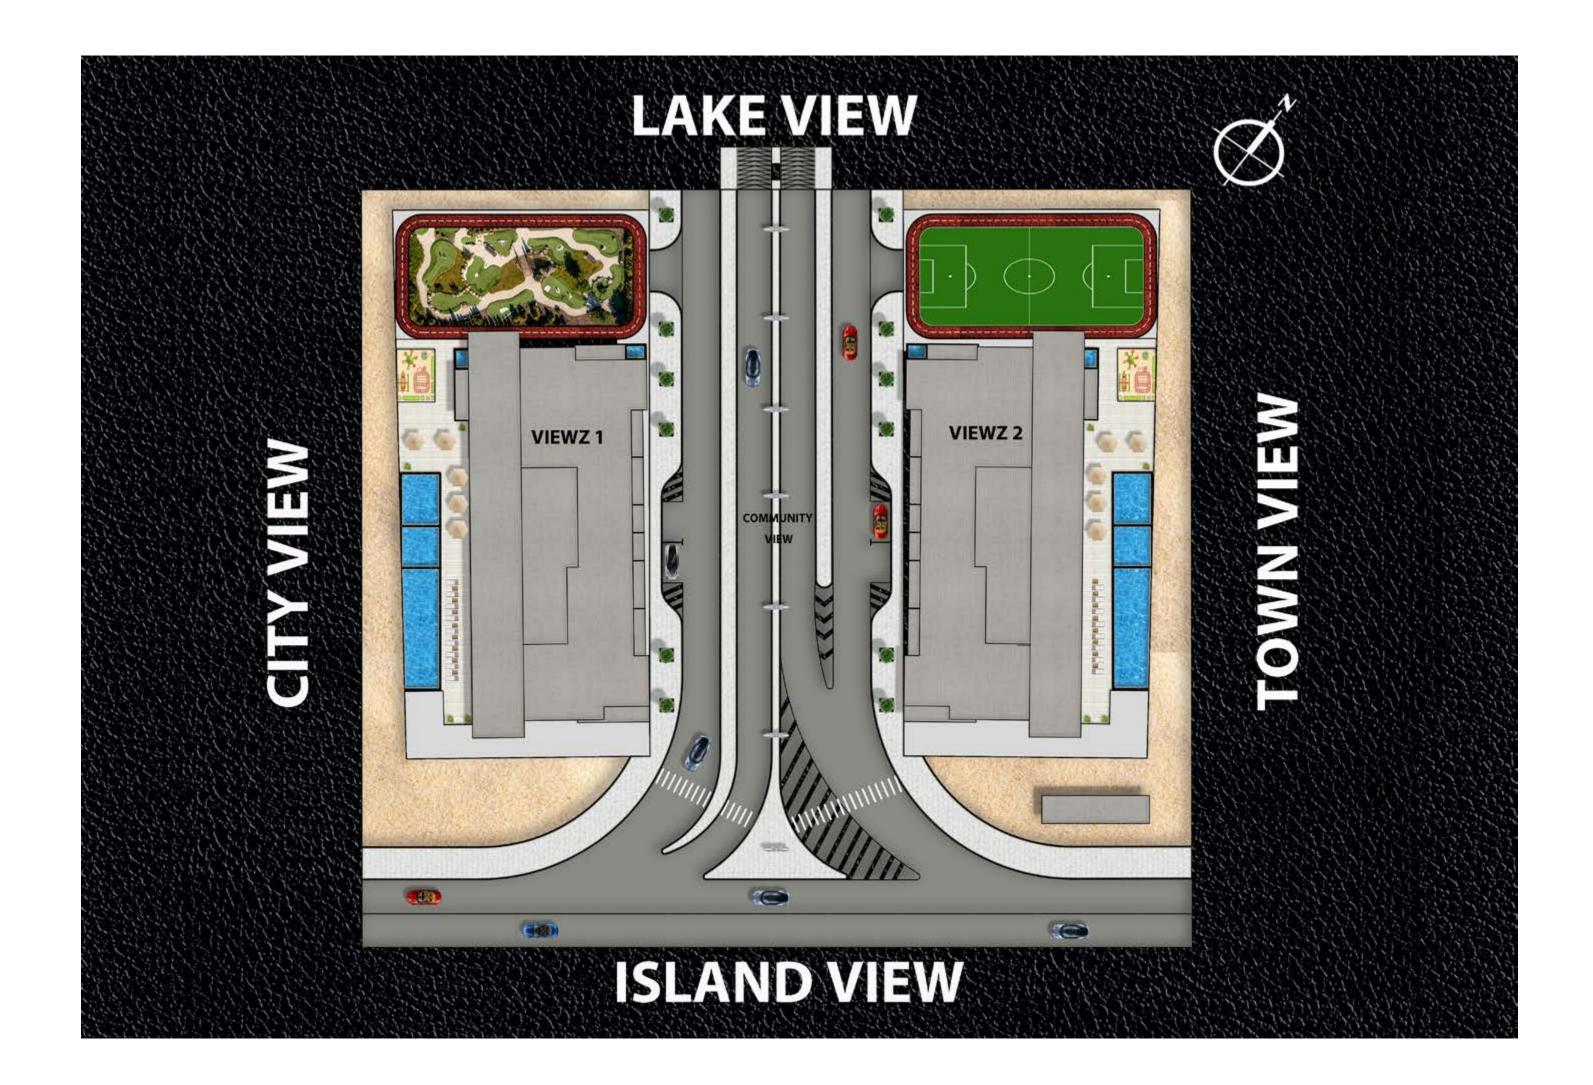

# Dubai's First Iconic Towers with ASTON MARTIN Furnished Interiors

FORMITALIA Exclusive Lifestyle

OFFICIAL PARTNER

| PE - A                           |                                                                                                                                                                                                                                                                                                                                                                                                                                                                                                                                                                                                                                                                                                     |
|----------------------------------|-----------------------------------------------------------------------------------------------------------------------------------------------------------------------------------------------------------------------------------------------------------------------------------------------------------------------------------------------------------------------------------------------------------------------------------------------------------------------------------------------------------------------------------------------------------------------------------------------------------------------------------------------------------------------------------------------------|
|                                  | <u>0020020000000000000000000000000000000</u>                                                                                                                                                                                                                                                                                                                                                                                                                                                                                                                                                                                                                                                        |
|                                  |                                                                                                                                                                                                                                                                                                                                                                                                                                                                                                                                                                                                                                                                                                     |
| <u> </u>                         | 335 to 336                                                                                                                                                                                                                                                                                                                                                                                                                                                                                                                                                                                                                                                                                          |
| <u>244942</u>                    | 66 to 84                                                                                                                                                                                                                                                                                                                                                                                                                                                                                                                                                                                                                                                                                            |
|                                  | 401 to 420                                                                                                                                                                                                                                                                                                                                                                                                                                                                                                                                                                                                                                                                                          |
|                                  |                                                                                                                                                                                                                                                                                                                                                                                                                                                                                                                                                                                                                                                                                                     |
|                                  |                                                                                                                                                                                                                                                                                                                                                                                                                                                                                                                                                                                                                                                                                                     |
| UNIT Nos                         |                                                                                                                                                                                                                                                                                                                                                                                                                                                                                                                                                                                                                                                                                                     |
|                                  | L0) (214-215) to<br>-#2110) (2114-2115)                                                                                                                                                                                                                                                                                                                                                                                                                                                                                                                                                                                                                                                             |
| 8) (#2306-#230                   | CARLES AND MADE AND                                                                                                                                                                                                                                                                                                                                                                                                                                                                                                                                                                                                                                             |
| 5 ST DI MAN MANA AND AND AND AN  | -#2409) (2413-2414) to<br>-#3509) (3513-3514)                                                                                                                                                                                                                                                                                                                                                                                                                                                                                                                                                                                                                                                       |
| s in VIEW                        | <b>Z2;</b>                                                                                                                                                                                                                                                                                                                                                                                                                                                                                                                                                                                                                                                                                          |
| UNIT Nos                         | GEELECS VIEW                                                                                                                                                                                                                                                                                                                                                                                                                                                                                                                                                                                                                                                                                        |
|                                  | L0) (214-215) to<br>-#2110) (2114-2115)                                                                                                                                                                                                                                                                                                                                                                                                                                                                                                                                                                                                                                                             |
| C. Standard R. A. Markenberg     | TANK TANK AND A |
|                                  | 7) (2310)                                                                                                                                                                                                                                                                                                                                                                                                                                                                                                                                                                                                                                                                                           |
| 3) (#2306-#230<br>3-2404) (#2408 | 7) (2310)<br>-#2409) (2413-2414) to<br>-#3509) (3513-3514)                                                                                                                                                                                                                                                                                                                                                                                                                                                                                                                                                                                                                                          |