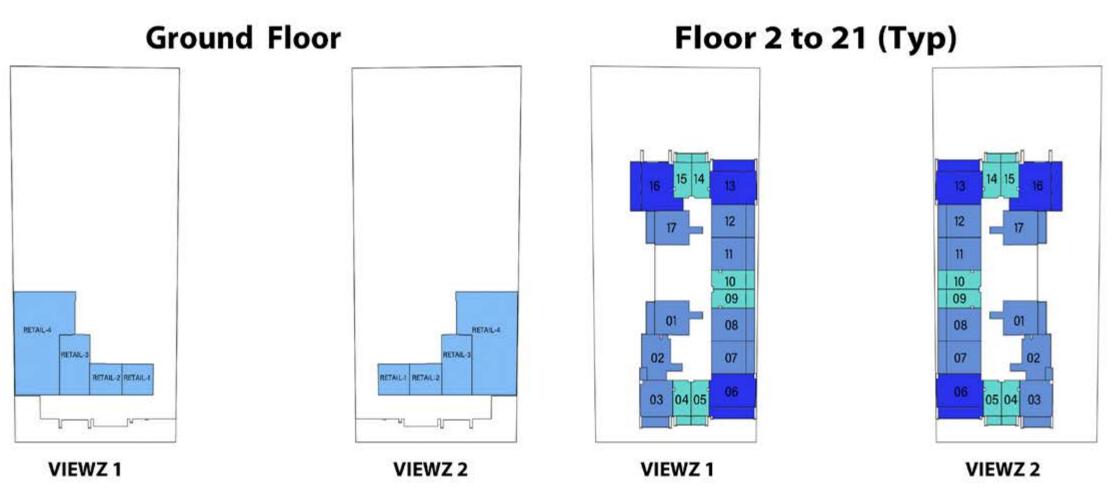

---------------------------|
| Гур)  | (216) to (2116)  |                                                                                                                |
|       | 2311             |                                                                                                                |
| (Тур) | (2415) to (3515) |                                                                                                                |
| ES :  | 🗹 Pool 🛛 Study   | and a state of the                                                                                             |
|       |                  | Statistics of the second s |
|       |                  |                                                                                                                |





Floor 23



VIEWZ 1



VIEWZ 2

Floor 24 to 35 (Typ)



VIEWZ 1



VIEWZ 2











# AMENITIES - VIEWZ 1

### LEGEND

- 1. Swimming Pool
- 2. Kids Pool
- 3. Aquatic GYM
- 4. Kids Play Area
- 5. Mini Golf
- 6. Cycling Track
- 7. Open Air Yoga
- 8. Outdoor GYM
- 9. Indoor Gym
- 10. Chessboard
- 11. Open Jacuzzi
- 12. Library
- 13. Business Center
- 14. Doctor On Call
- 15. Snooker Table
- 16. Table Tennis Zone



Dubai's First Iconic Towers ASTON MARTIN Furnished Interiors FORMITALIA

# AMENITIES - VIEWZ 2

### LEGEND

- 1. Swimming Pool
- 2. Kids Pool
- 3. Open Air Floating Cinema
- 4. BBQ Area
- 5. Multi Purpose Hall
- 6. Jogging Track
- 7. Half Basketball Court
- 8. Tennis Court
- 9. Kids Play Area
- 10. Kids Day Care
- 11. Beauty Parlour
- 12. SPA Center
- 13. Indoor Gym
- 14. Japan