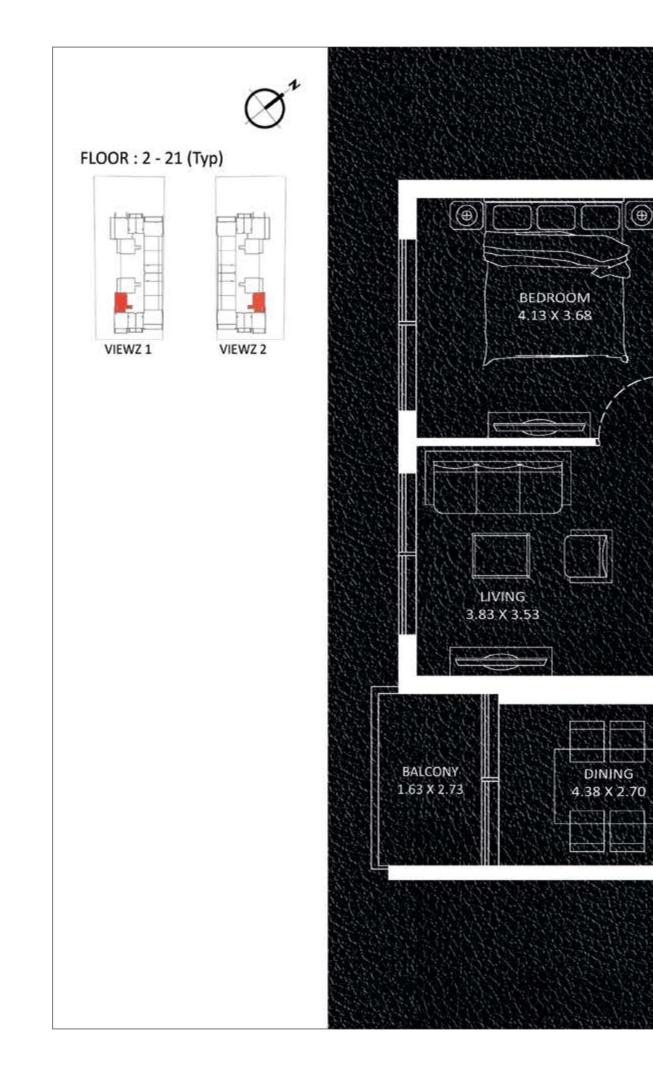

|
| 24 - 35 (Typ) | (2406-2407) (2410-2411) to<br>(3506-3507) (3510-3511) |

FEATURES : Office



| ea in s           | Sq.Ft:               |
|-------------------|----------------------|
|                   | 665                  |
| <u> 1997 - 19</u> | 142                  |
|                   | 807                  |
| n VIE             | WZ1:                 |
| UN                | T Nos :              |
| 01) (217          | ) to (2101) (2117)   |
| 301) (23          | 12)                  |
| 401) (24          | 16) to (3501) (3516) |
| in VIE            | WZ 2 :               |
| UN                | T Nos:               |
| 01) (217          | ) to (2101) (2117)   |
| 301) (23          | 12)                  |
| 401) (24          | 16) to (3501) (3516) |



BATH

2.30 X 2.20

KITCHEN 2.40 X 2.80

D (O

101LET 2.10 X 1.60

1 BEDROOM TYPE - C

| Apartment          | 670             |  |
|--------------------|-----------------|--|
| Balcony            | 47              |  |
| Total              | 747             |  |
| JNITS in V         | IEWZ 1:         |  |
| FLOOR : UNIT Nos : |                 |  |
| 2 - 21 (Typ)       | (202) to (2102) |  |
| JNITS in V         | IEWZ 2 :        |  |
| FLOOR :            | UNIT Nos :      |  |
| 2 - 21 (Typ)       | (202) to (2102  |  |

FEATURES : 🗹 Multi Purpose Room



| 1919  |       | 1919 | 199  |        |
|-------|-------|------|------|--------|
|       |       | H    |      | AN ESS |
|       |       | 1.10 |      |        |
|       | 30    |      |      |        |
|       |       | 1994 |      |