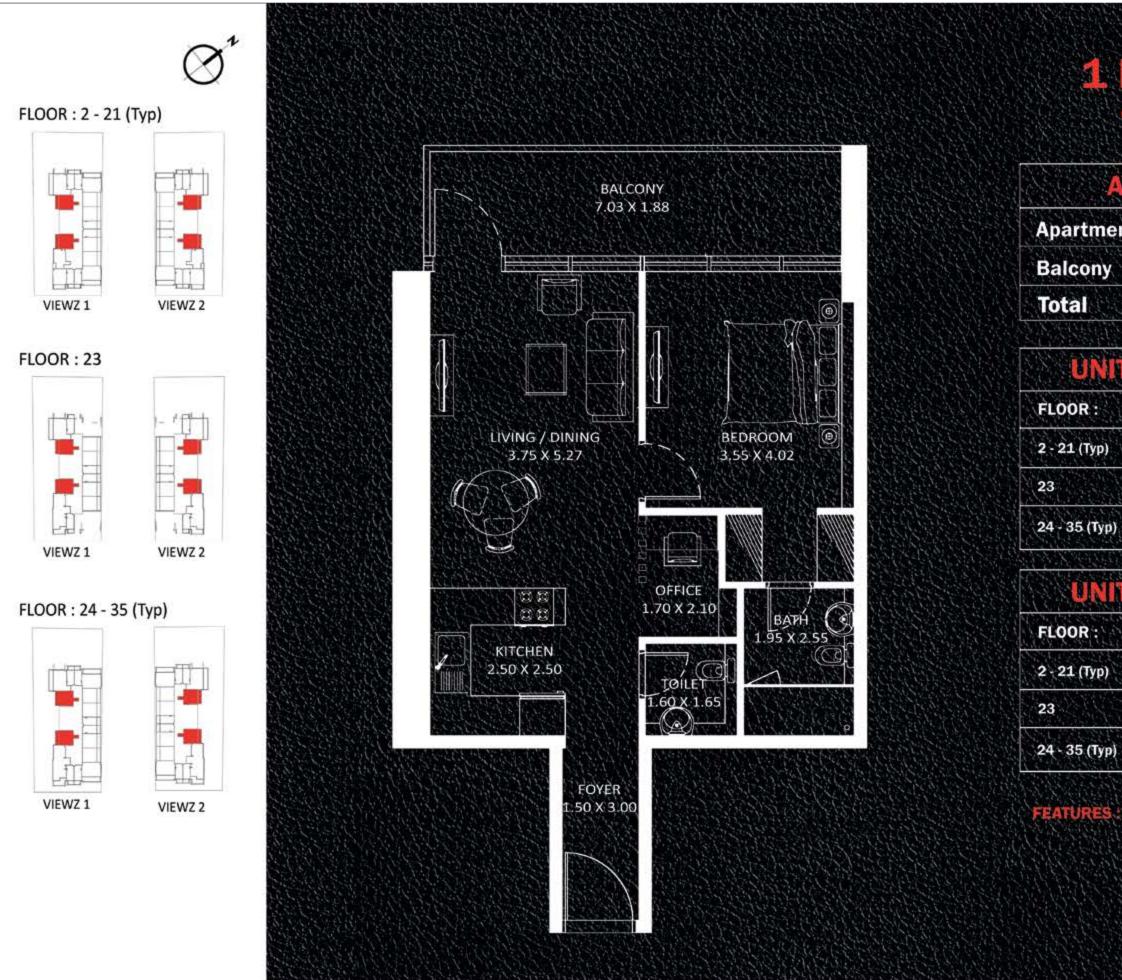

# 1 BEDROOM TYPE - A

| AREA in Sq.Ft |     |
|---------------|-----|
| Apartment     | 594 |
| Balcony       | 143 |
| Total         | 737 |

# UNITS in VIEWZ 1:

| FLOOR :       | UNIT Nos :                                            |
|---------------|-------------------------------------------------------|
| 2 - 21 (Typ)  | (207-208)(211-212) to<br>(2107-2108)(2111-2112)       |
| 23            | (2304-2305) (2308-2309)                               |
| 24 - 35 (Typ) | (2406-2407) (2410-2411) to<br>(3506-3507) (3510-3511) |

# UNITS in VIEWZ 2:

| FLOOR :       | UNIT Nos :                                            |
|---------------|-------------------------------------------------------|
| 2 - 21 (Typ)  | (207-208)(211-212) to<br>(2107-2108)(2111-2112)       |
| 23            | (2304-2305) (2308-2309)                               |
| 24 - 35 (Typ) | (2406-2407) (2410-2411) to<br>(3506-3507) (3510-3511) |