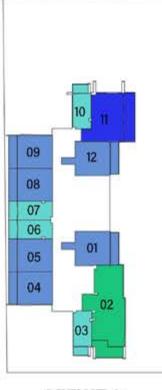

# AMENITIES - VIEWZ 2

### LEGEND

- 1. Swimming Pool
- 2. Kids Pool
- 3. Open Air Floating Cinema
- 4. BBQ Area
- 5. Multi Purpose Hall
- 6. Jogging Track
- 7. Half Basketball Court
- 8. Tennis Court
- 9. Kids Play Area
- 10. Kids Day Care
- 11. Beauty Parlour
- 12. SPA Center
- 13. Indoor Gym
- 14. Japanese Garden
- 15. Kids Splash Pad
- 16. Rain Shower Area
- 17. Cigar Lounge