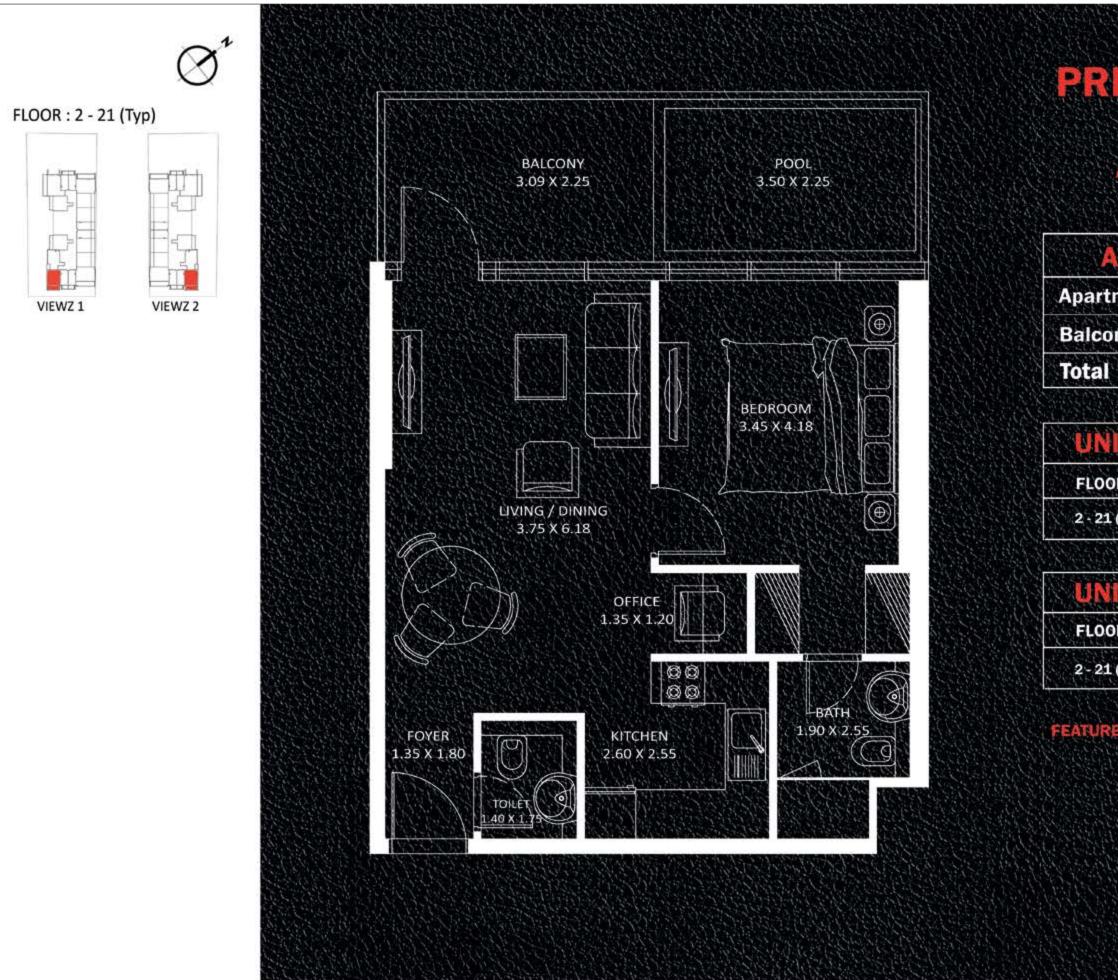

FEATURES : Office

| ea in s           | Sq.Ft:               |
|-------------------|----------------------|
|                   | 665                  |
| <u> 1997 - 19</u> | 142                  |
|                   | 807                  |
| n VIE             | WZ1:                 |
| UN                | T Nos :              |
| 01) (217          | ) to (2101) (2117)   |
| 301) (23          | 12)                  |
| 401) (24          | 16) to (3501) (3516) |
| in VIE            | WZ 2 :               |
| UN                | T Nos:               |
| 01) (217          | ) to (2101) (2117)   |
| 301) (23          | 12)                  |
| 401) (24          | 16) to (3501) (3516) |