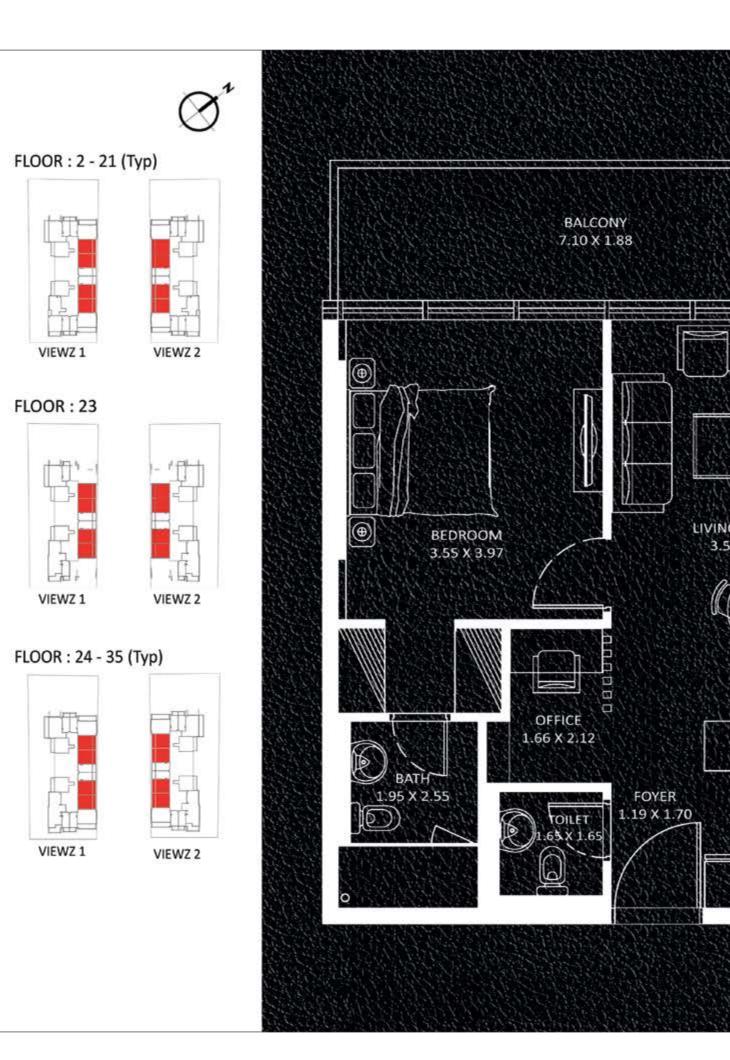

# 2 BEDROOM TYPE - B

|  | 1.1 2 | A | RE | EA i | in S | <b>Sq.</b> | Ft | No. |
|--|-------|---|----|------|------|------------|----|-----|
|--|-------|---|----|------|------|------------|----|-----|

| ment | 874  |
|------|------|
| ny   | 278  |
|      | ,152 |

# UNITS in VIEWZ 1;

|                      | UNIT Nos :                                              |
|----------------------|---------------------------------------------------------|
| īyp)                 | (216) to (2116)                                         |
| EEEE                 | 2311                                                    |
| (Тур)                | (2415) to (3515)                                        |
| THE REAL PROPERTY OF | COMPACT STRATES AND |

# UNITS in VIEWZ 2 :

|       | UNIT Nos :       | 1.000                                                                                                          |
|-------|------------------|----------------------------------------------------------------------------------------------------------------|
| Гур)  | (216) to (2116)  |                                                                                                                |
|       | 2311             |                                                                                                                |
| (Тур) | (2415) to (3515) |                                                                                                                |
| ES :  | 🗹 Pool 🛛 Study   | and a state of the                                                                                             |
|       |                  | Statistics of the second s |
|       |                  |                                                                                                                |