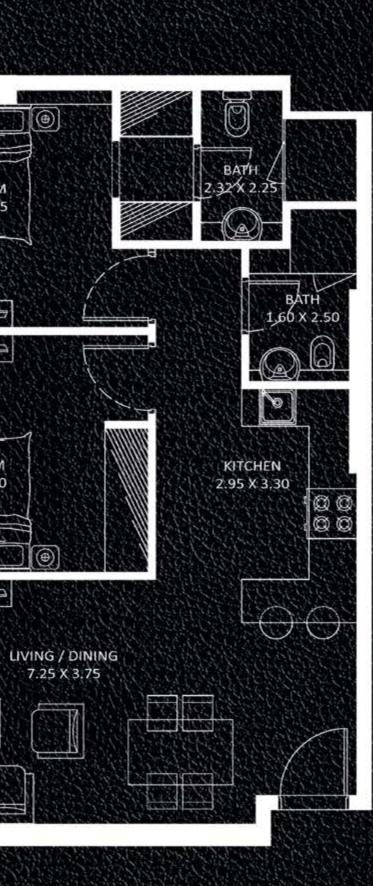

BATH

2.30 X 2.20

KITCHEN 2.40 X 2.80

D (O

101LET 2.10 X 1.60

1 BEDROOM TYPE - C

| Apartment          | 670             |  |
|--------------------|-----------------|--|
| Balcony            | 47              |  |
| Total              | 747             |  |
| JNITS in V         | IEWZ 1:         |  |
| FLOOR : UNIT Nos : |                 |  |
| 2 - 21 (Typ)       | (202) to (2102) |  |
| JNITS in V         | IEWZ 2 :        |  |
| FLOOR :            | UNIT Nos :      |  |
| 2 - 21 (Typ)       | (202) to (2102  |  |