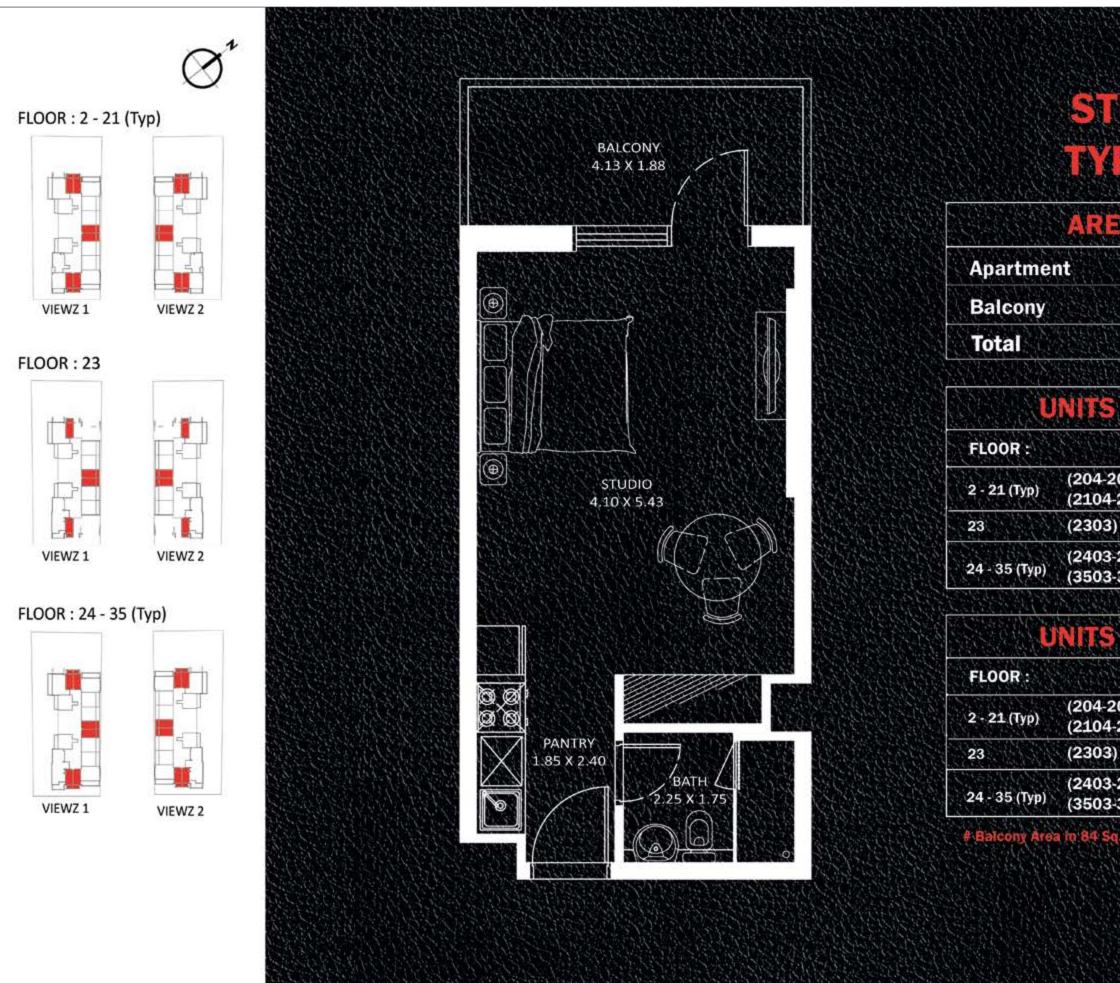

# 1 BEDROOM TYPE - A

| AREA in Sq.Ft |     |
|---------------|-----|
| Apartment     | 594 |
| Balcony       | 143 |
| Total         | 737 |

# UNITS in VIEWZ 1:

| FLOOR :       | UNIT Nos :                                            |
|---------------|-------------------------------------------------------|
| 2 - 21 (Typ)  | (207-208)(211-212) to<br>(2107-2108)(2111-2112)       |
| 23            | (2304-2305) (2308-2309)                               |
| 24 - 35 (Typ) | (2406-2407) (2410-2411) to<br>(3506-3507) (3510-3511) |

# UNITS in VIEWZ 2:

| FLOOR :       | UNIT Nos :                                            |
|---------------|-------------------------------------------------------|
| 2 - 21 (Typ)  | (207-208)(211-212) to<br>(2107-2108)(2111-2112)       |
| 23            | (2304-2305) (2308-2309)                               |
| 24 - 35 (Typ) | (2406-2407) (2410-2411) to<br>(3506-3507) (3510-3511) |