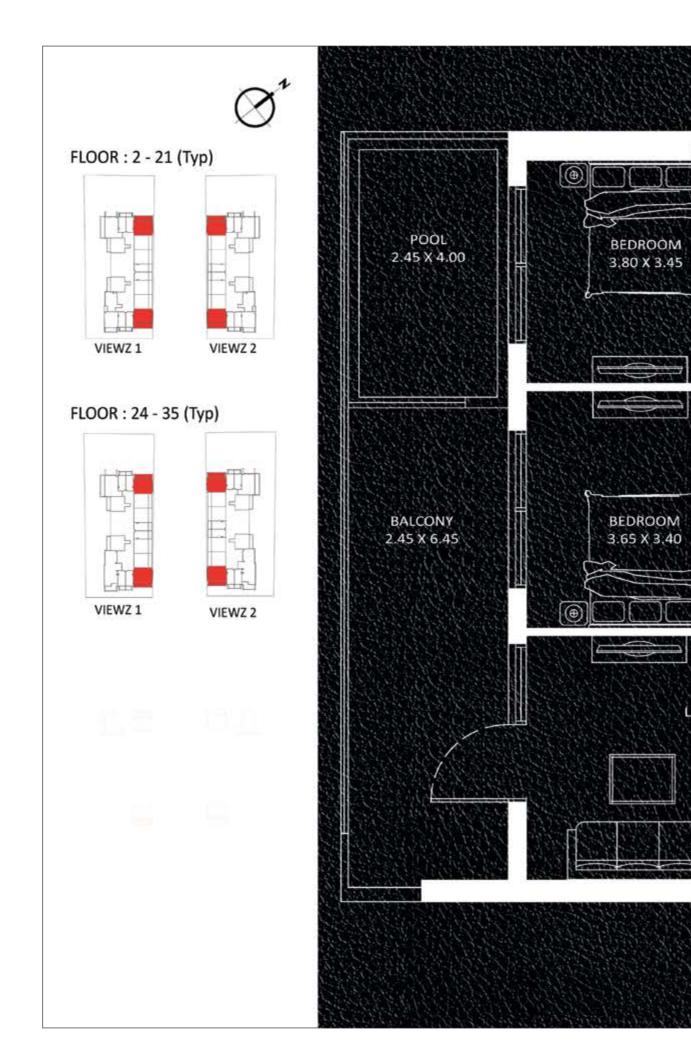

FEATURES : Office

| ea in s           | Sq.Ft:               |
|-------------------|----------------------|
|                   | 665                  |
| <u> 1997 - 19</u> | 142                  |
|                   | 807                  |
| n VIE             | WZ1:                 |
| UN                | T Nos :              |
| 01) (217          | ) to (2101) (2117)   |
| 301) (23          | 12)                  |
| 401) (24          | 16) to (3501) (3516) |
| in VIE            | WZ 2 :               |
| UN                | T Nos:               |
| 01) (217          | ) to (2101) (2117)   |
| 301) (23          | 12)                  |
| 401) (24          | 16) to (3501) (3516) |

BATH

2.30 X 2.20

KITCHEN 2.40 X 2.80

D (O

101LET 2.10 X 1.60

1 BEDROOM TYPE - C

| Apartment          | 670             |  |
|--------------------|-----------------|--|
| Balcony            | 47              |  |
| Total              | 747             |  |
| JNITS in V         | IEWZ 1:         |  |
| FLOOR : UNIT Nos : |                 |  |
| 2 - 21 (Typ)       | (202) to (2102) |  |
| JNITS in V         | IEWZ 2 :        |  |
| FLOOR :            | UNIT Nos :      |  |
| 2 - 21 (Typ)       | (202) to (2102  |  |