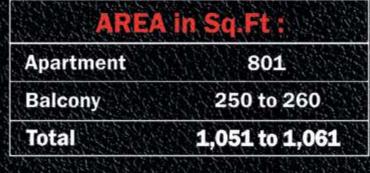

# 1 BEDROOM TYPE - A

| AREA in Sq.Ft |     |
|---------------|-----|
| Apartment     | 594 |
| Balcony       | 143 |
| Total         | 737 |