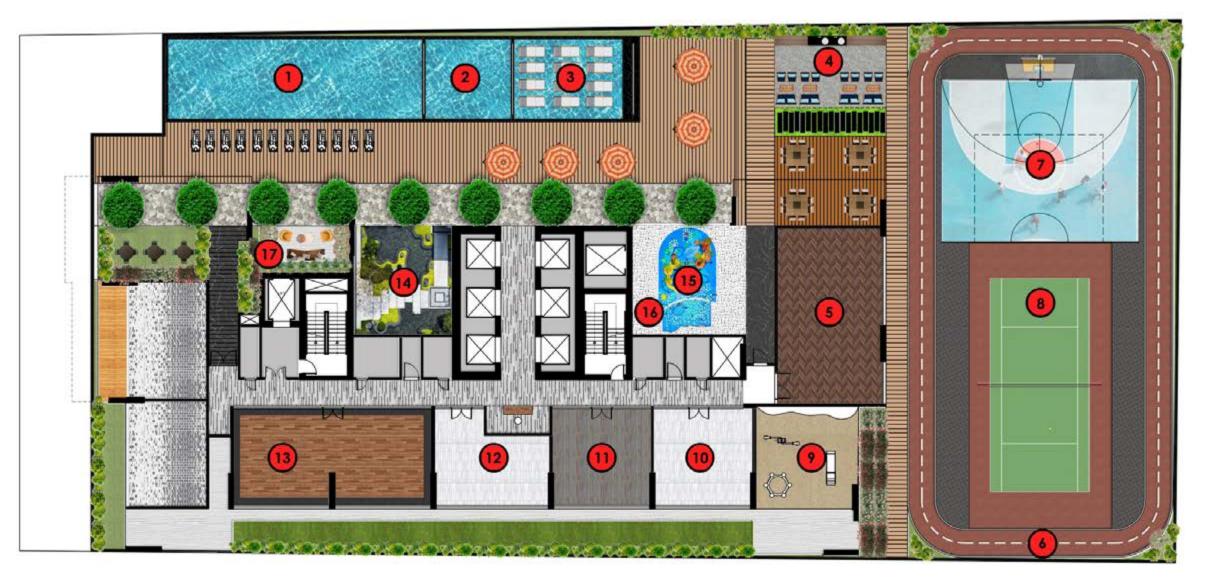

# AMENITIES - VIEWZ 2

### LEGEND

- 1. Swimming Pool
- 2. Kids Pool
- 3. Open Air Floating Cinema
- 4. BBQ Area
- 5. Multi Purpose Hall
- 6. Jogging Track
- 7. Half Basketball Court
- 8. Tennis Court
- 9. Kids Play Area
- 10. Kids Day Care
- 11. Beauty Parlour
- 12. SPA Center
- 13. Indoor Gym
- 14. Japanese Garden
- 15. Kids Splash Pad
- 16. Rain Shower Area
- 17. Cigar Lounge