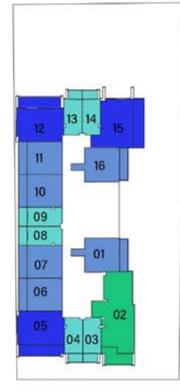

|
|       | 2311             |                                                                                                                |
| (Тур) | (2415) to (3515) |                                                                                                                |
| ES :  | 🗹 Pool 🛛 Study   | and a state of the                                                                                             |
|       |                  | Statistics of the second s |
|       |                  |                                                                                                                |





Floor 23



VIEWZ 1



VIEWZ 2

Floor 24 to 35 (Typ)



VIEWZ 1



VIEWZ 2











# AMENITIES - VIEWZ 1

### LEGEND

- 1. Swimming Pool
- 2. Kids Pool
- 3. Aquatic GYM
- 4. Kids Play Area
- 5. Mini Golf
- 6. Cycling Track
- 7. Open Air Yoga
- 8. Outdoor GYM
- 9. Indoor Gym
- 10. Chessboard
- 11. Open Jacuzzi
- 12. Library
- 13. Business Center
- 14. Doctor On Call
- 15. Snooker Table
- 16. Table Tennis Zone



Dubai's First Iconic Towers ASTON MARTIN Furnished Interiors FORMITALIA

# AMENITIES - VIEWZ 2

### LEGEND

- 1. Swimming Pool
- 2. Kids Pool
- 3. Open Air Floating Cinema
- 4. BBQ Area
- 5. Multi Purpose Hall
- 6. Jogging Track
- 7. Half Basketball Court
- 8. Tennis Court
- 9. Kids Play Area
- 10. Kids Day Care
- 11. Beauty Parlour
- 12. SPA Center
- 13. Indoor Gym
- 14. Japanese Garden
- 15. Kids Splash Pad
- 16. Rain Shower Area
- 17. Cigar