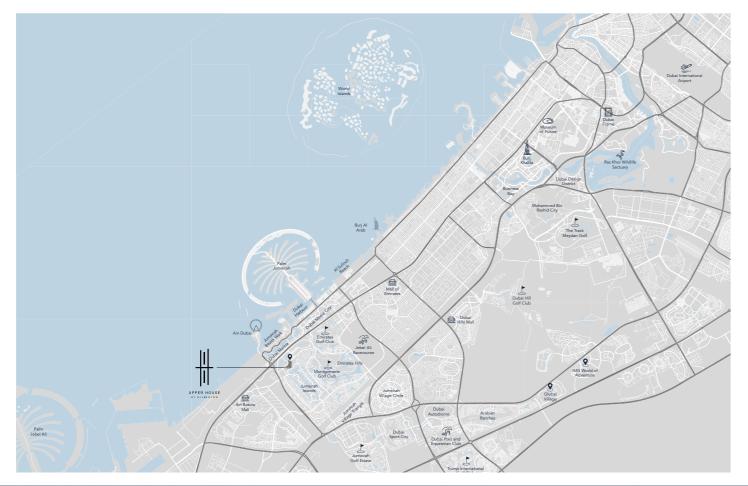

Elements of nature intertwined with urban lifestyles With an easy-going community vibe and a range of amenities, Jumeirah Lakes Towers is situated across the world-class Dubai Marina and has become an ideal residential community for families as well as individuals who want to live in an area surrounded by a panoramic waterfront promenade and breathtaking landscapes. Jumeirah Lakes Towers is also home to retail outlets and offices while it also offers a vast array of dining and shopping options as well as recreation and entertainment opportunities.

| 02                  | 13                   |
|---------------------|----------------------|
| MINUTES             | MINUTES              |
| Jumeirah Lakes Park | Mall of the Emirates |
| 02                  | 15                   |
| MINUTES             | мінитеs              |
| DMCC Metro Station  | Palm Jumeirah        |
| 07                  | 17                   |
| MINUTES             | minutes              |

Club 08

08

MINUTES

MINUTES

Ain Dubai

Montgomerie Golf

Emirates Golf Club

MINUTES Burj Al Arab

19 MINUTES Museum of the Future

20 MINUTES Dubai Mall & Burj Khalifa

23 MINUTES Dubai International Financial Centre

25 MINUTES Dubai International Airport

27 MINUTES Al Maktoum International Airport