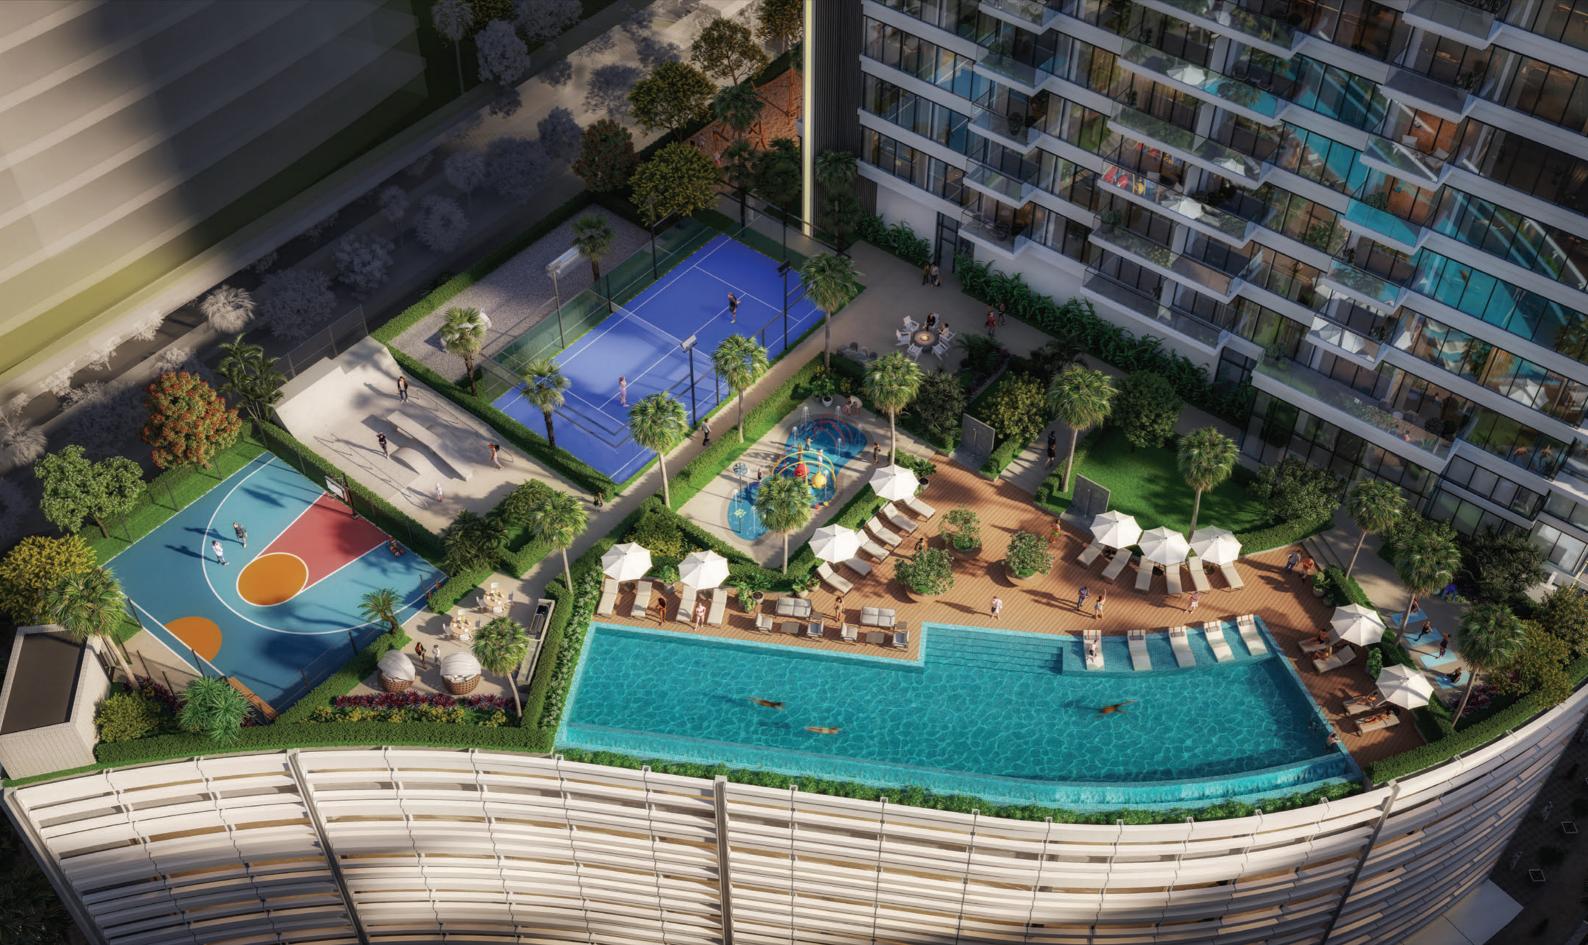

## AMENITIES

## DROP-OFF AREA

Dedicated arrival space for residents and their guests

# HORIZON POOL

37-metre leisure and lap pool gardens with kid's splash pad and barbeque zone

14. P

TAN

012.9.9-

## SKATE PARK

A cool and fashionable space for young at hearts

4.3

## PLAY COURTS

Engaging outdoor activities that keeps you going