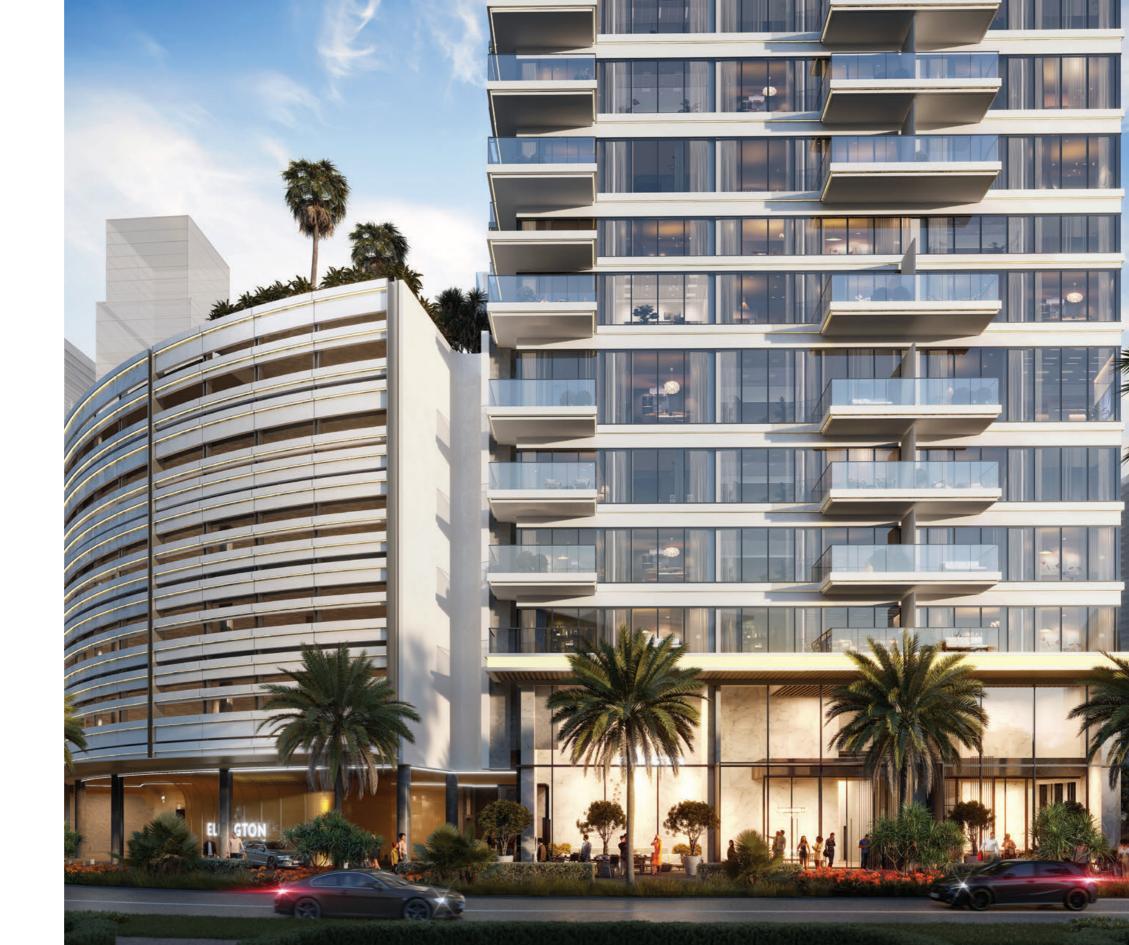

g

Studio, 1 and 2 bedoom: 1 parking space 3 bedroom: 2 parking spaces

#### Elevators

6 passenger elevators 1 service elevator

## Anticipated Completion Date

Q1 2026

### Anticipated Service Charge

AED 16 per sq. ft



#### Size range per unit type

**Studio** From 401 sq. ft to 486 sq. ft **1 Bedroom** 

From 814 sq. ft to 1,099 sq. ft

**2 Bedrooms** From 1,203 sq. ft to 1,640 sq. ft

**2 Bedrooms + Maids** From 1,379 sq. ft to 1,722 sq. ft

**3 Bedrooms** From 1,803 sq. ft to 2,194 sq. ft

#### Number of units per type

Studio = 34 units 1 Bedroom = 215 units 2 Bedrooms = 85 units 2 Bedrooms + Maids = 29 units 3 Bedrooms = 14 units

#### Price range per unit type

#### Studio

From 750,828

**1 Bedroom** From 1,370,828

**2 Bedrooms** From 2,100,828

**3 Bedrooms** From 3,300,828





Upper House inspires communal affluence with elevated spaces accessible to all residents. The design, layout and amenities speak to an audience who want to feel at the centre of a vibrant residential destination.

## THE HEART OF SOMETHING BIGGER

## AMENITIES



## ELLINGTON

## DROP-OFF AREA

Dedicated arrival space for residents and their guests

# HORIZON POOL

37-metre leisure and lap pool gardens with kid's splash pad and barbeque zone

14. P

TAN

012.9.9-





# INTERACTIVE FITNESS

A mix of virtual-reality, social connection and personalization to deliver a unique workout experience





## SKATE PARK

A cool and fashionable space for young at hearts

4.3

## PLAY COURTS

Engaging outdoor activities that keeps you going

## CINEMA ROOM

A cinematic experience with a 17-seater