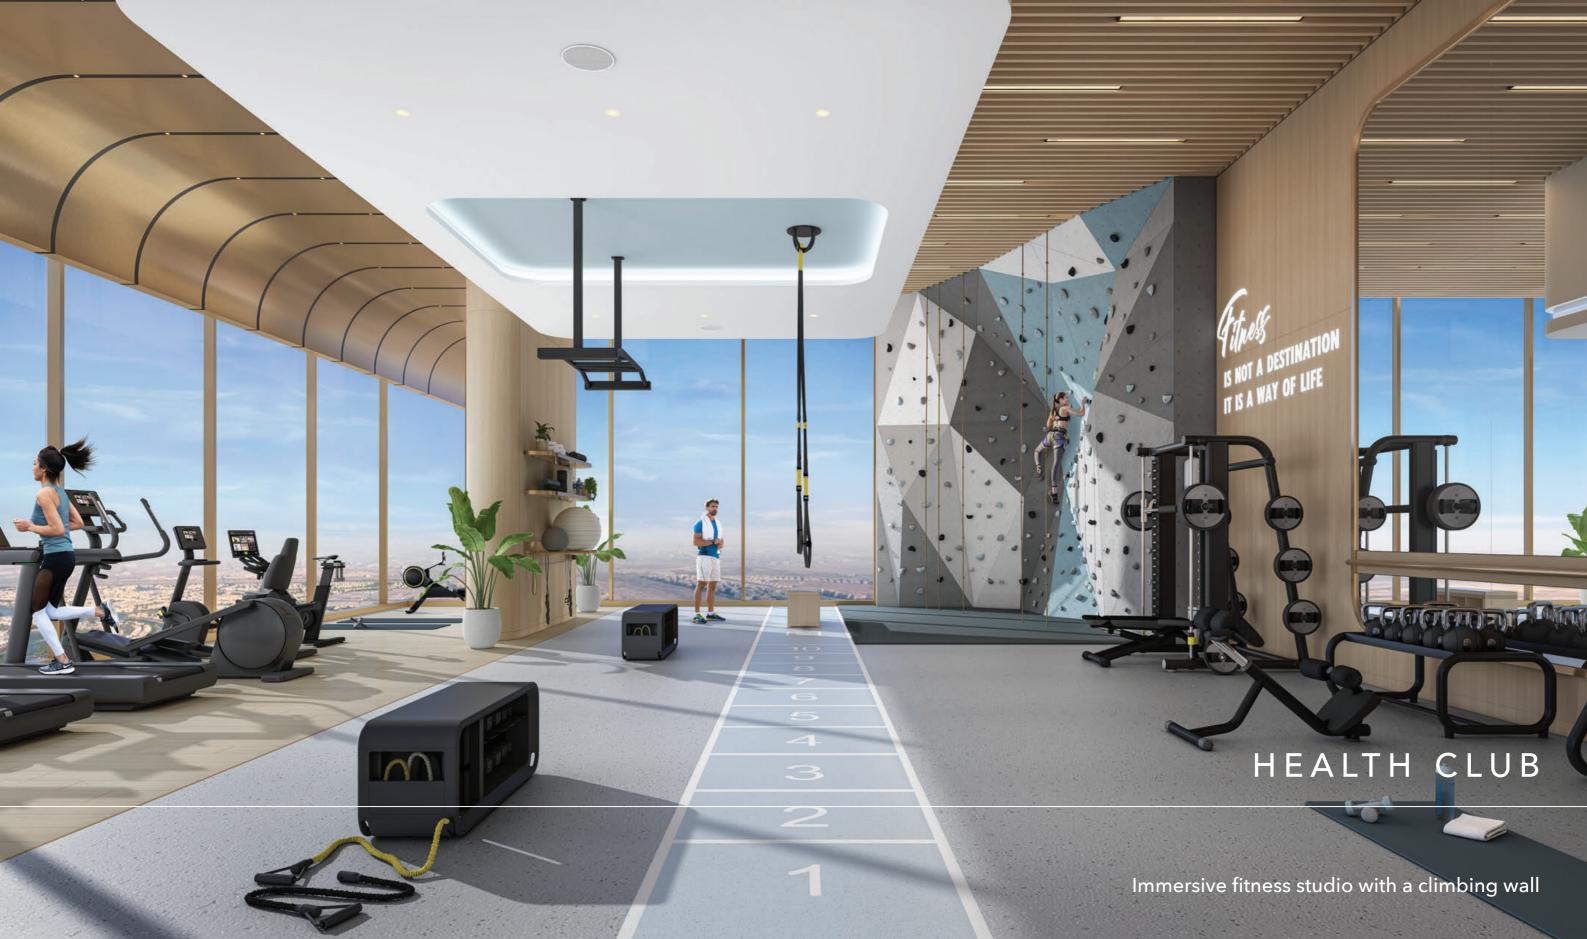

# INTERACTIVE FITNESS

A mix of virtual-reality, social connection and personalization to deliver a unique workout experience