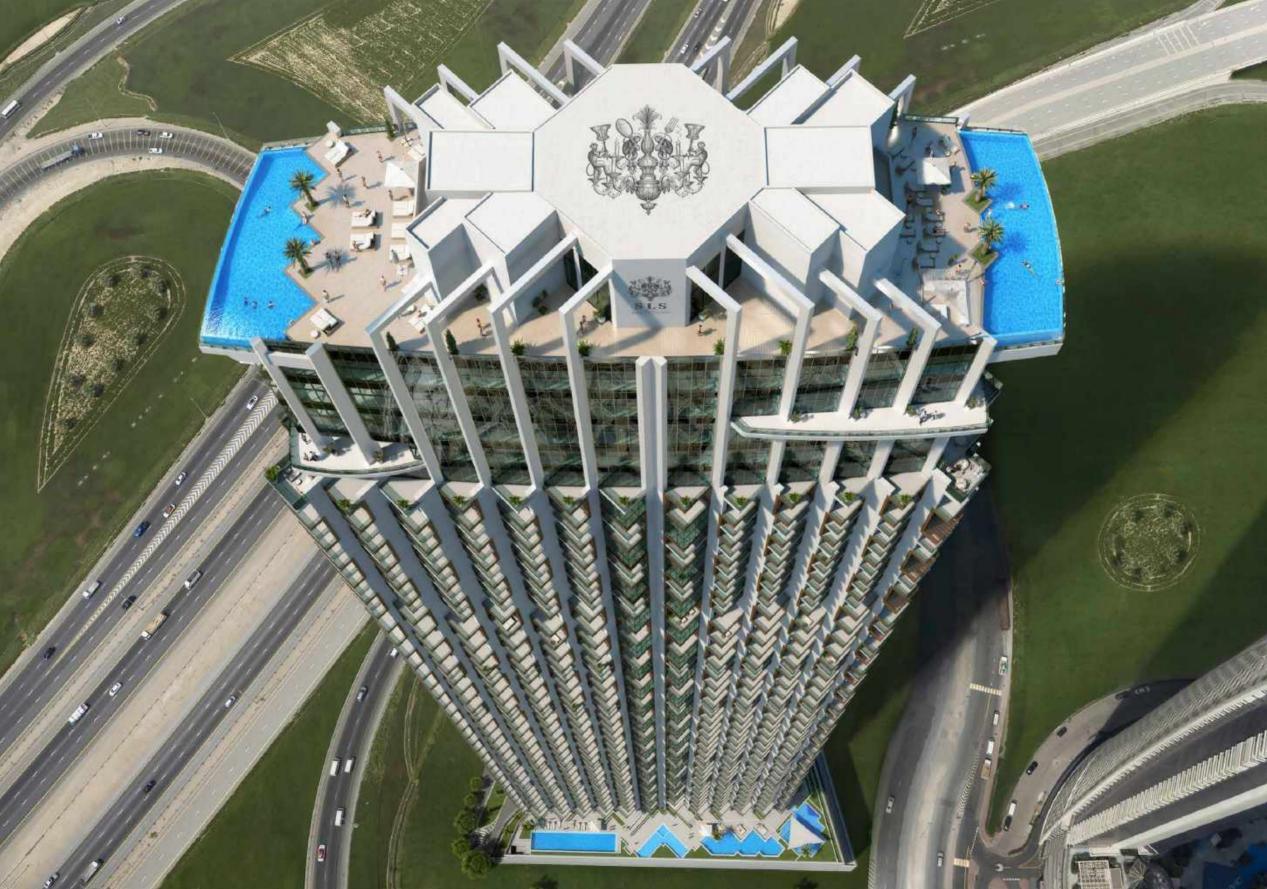

## Sky lobby

Upon arrival, guests will enter through the ground floor lift lobby and take an express elevator to the opulent Sky lobby on the 71st floor over 300 meters, redefining luxury for the 21st century.

## An evocative urban stage

Privilege is an upscale nightlife venue and day club lounge where you can enjoy a playful decadence of signature food and beverages.

Privilege is providing signature rooftop experience featuring expansive interior lounge space that opens up directly onto two infinity pools which are over 325 meters.