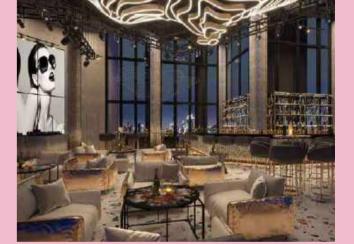

## Sky lobby

Upon arrival, guests will enter through the ground floor lift lobby and take an express elevator to the opulent Sky lobby on the 71st floor over 300 meters, redefining luxury for the 21st century.

Floor to ceiling windows dazzle with incredible panoramic views of the city, creating the perfect ambience for the mixology lounge bar.