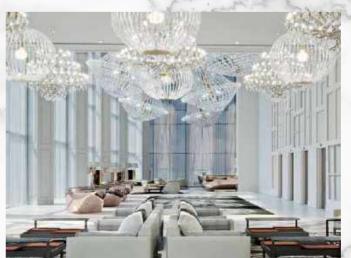

## Sky lobby

Upon arrival, guests will enter through the ground floor lift lobby and take an express elevator to the opulent Sky lobby on the 71st floor over 300 meters, redefining luxury for the 21st century.