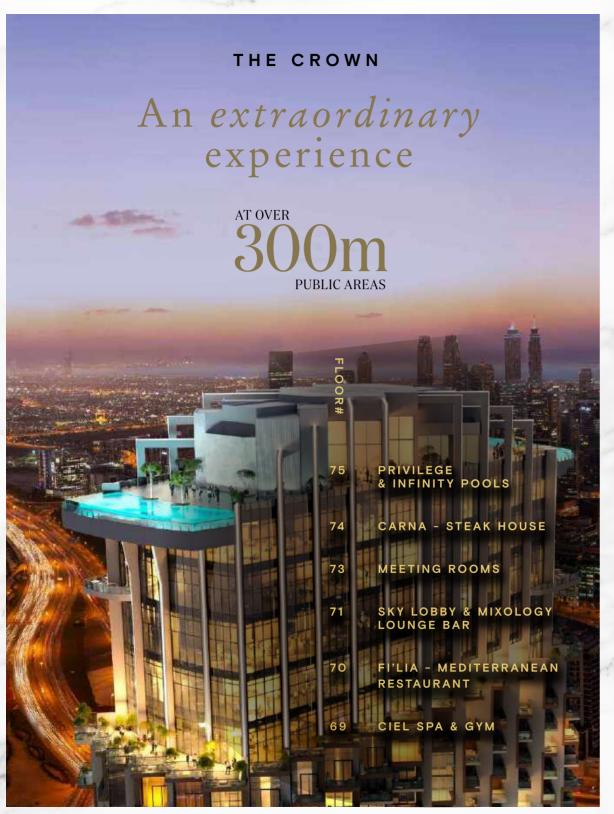

## Sky lobby

Upon arrival, guests will enter through the ground floor lift lobby and take an express elevator to the opulent Sky lobby on the 71st floor over 300 meters, redefining luxury for the 21st century.

Floor to ceiling windows dazzle with incredible panoramic views of the city, creating the perfect ambience for the mixology lounge bar.

## An evocative urban stage

Privilege is an upscale nightlife venue and day club lounge where you can enjoy a playful decadence of signature food and beverages.

Privilege is providing signature rooftop experience featuring expansive interior lounge space that opens up directly onto two infinity pools which are over 325 meters.