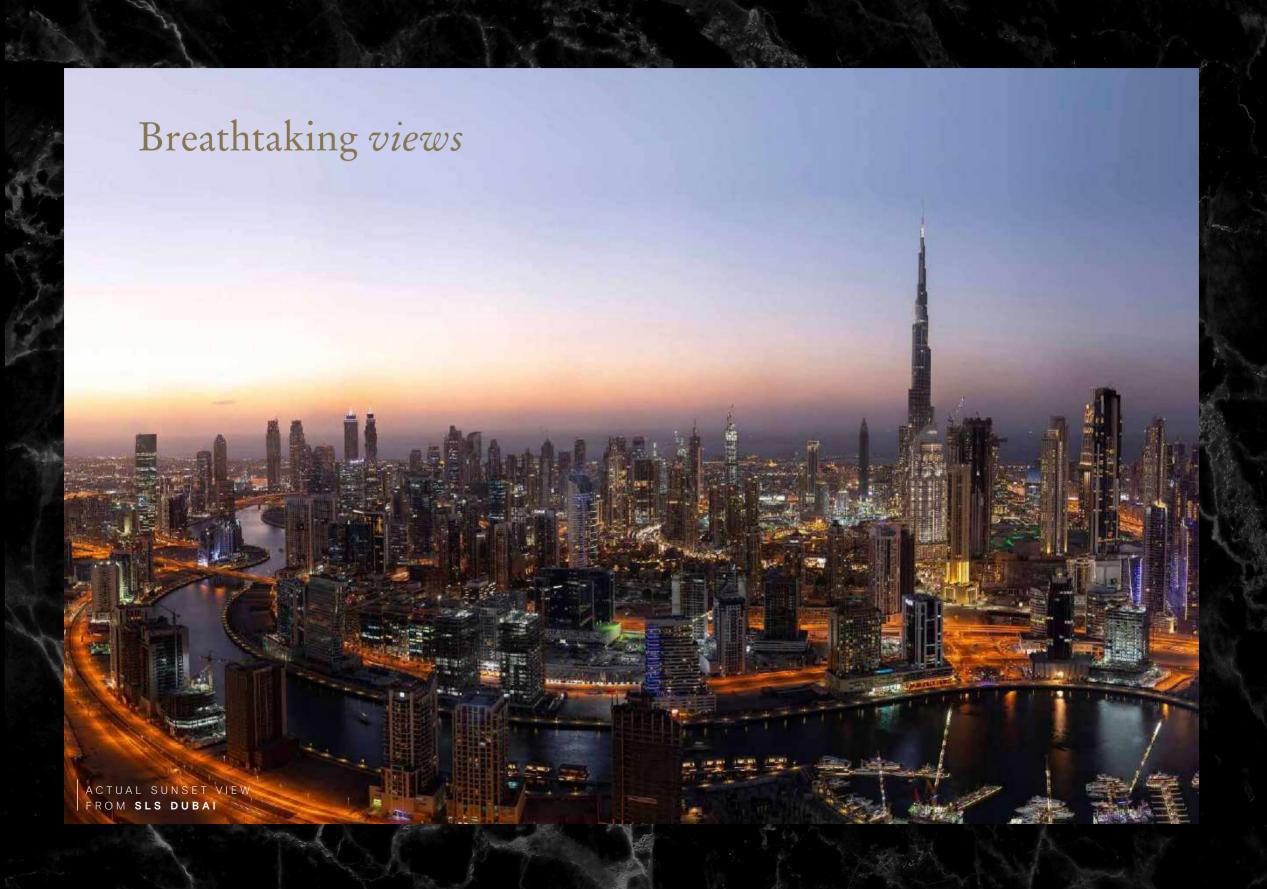

## Sky lobby

Upon arrival, guests will enter through the ground floor lift lobby and take an express elevator to the opulent Sky lobby on the 71st floor over 300 meters, redefining luxury for the 21st century.

Floor to ceiling windows dazzle with incredible panoramic views of the city, creating the perfect ambience for the mixology lounge bar.