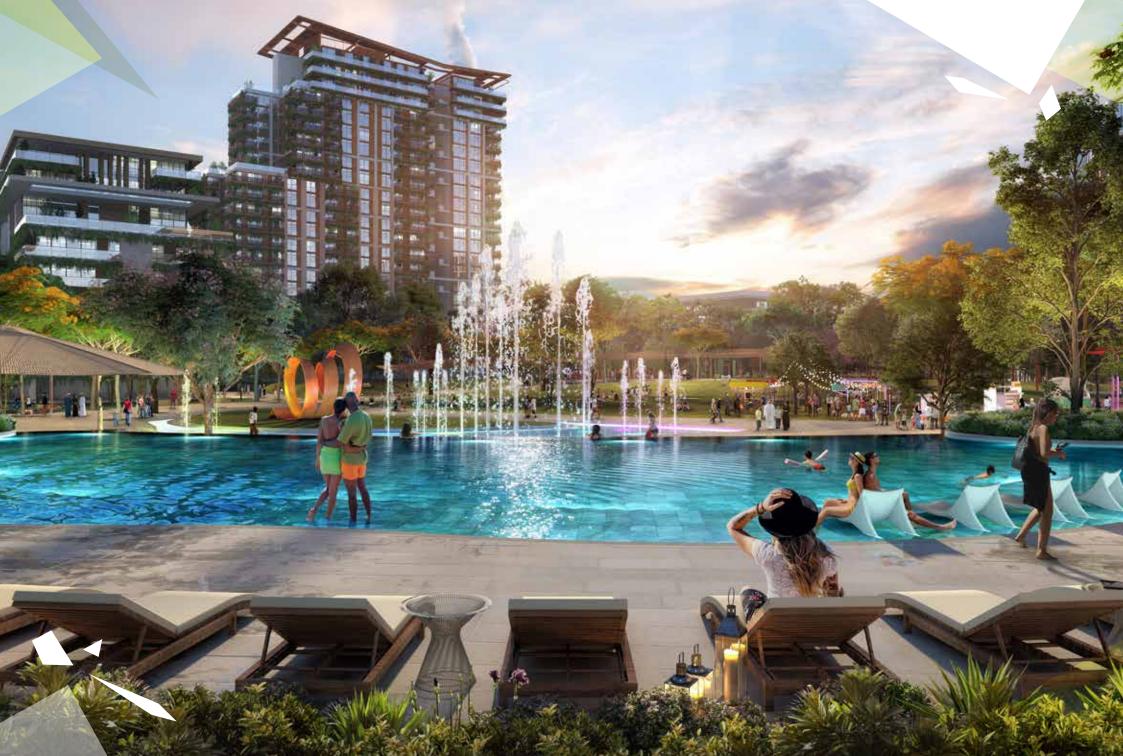

## Shades of green as far as the eye can see.

Central Park at City Walk is home to a multitude of facilities that cannot be found in any integrated residential development. These include:

- Pools and water play
- Kids play area
- Running track
- Dog Park
- Multi-use games and sports lawns
- Tennis and squash courts
- Half-court basketball
- Skate-able landscape
- Games tables
- Outdoor gym and fitness station
- Spa and Sauna
- Yoga and meditation areas
- F&B and retail stores
- Outdoor barbecue areas
- Function rooms
- Events area
- Picnic pavilions
- Nursery