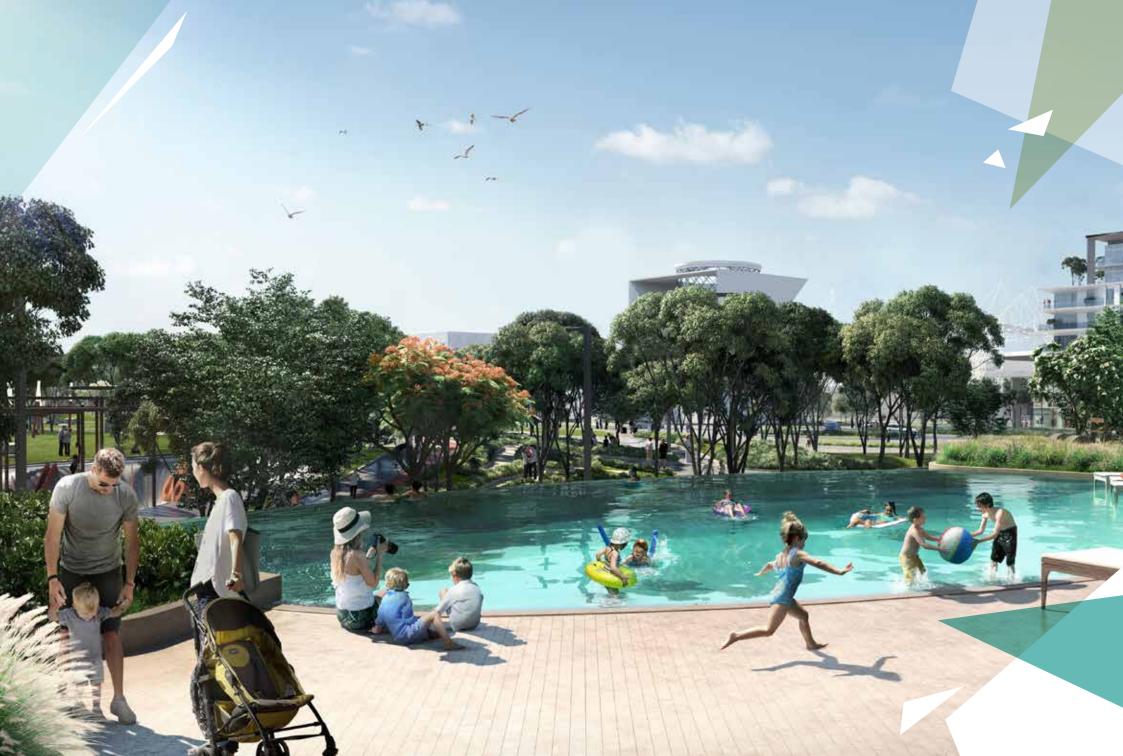

## Shades of green as far as the eye can see.

Central Park at City Walk is home to a multitude of facilities that cannot be found in any integrated residential development. These include:

- Pools and water play
- Kids play area
- Running track
- Dog Park
- Multi-use games and sports lawns
- Tennis and squash courts
- Half-court basketball
- Skate-able landscape
- Games tables
- Outdoor gym and fitness station
- Spa and Sauna
- Yoga and meditation areas
- F&B and retail stores
- Outdoor barbecue areas
- Function rooms
- Events area
- Picnic pavilions
- Nursery