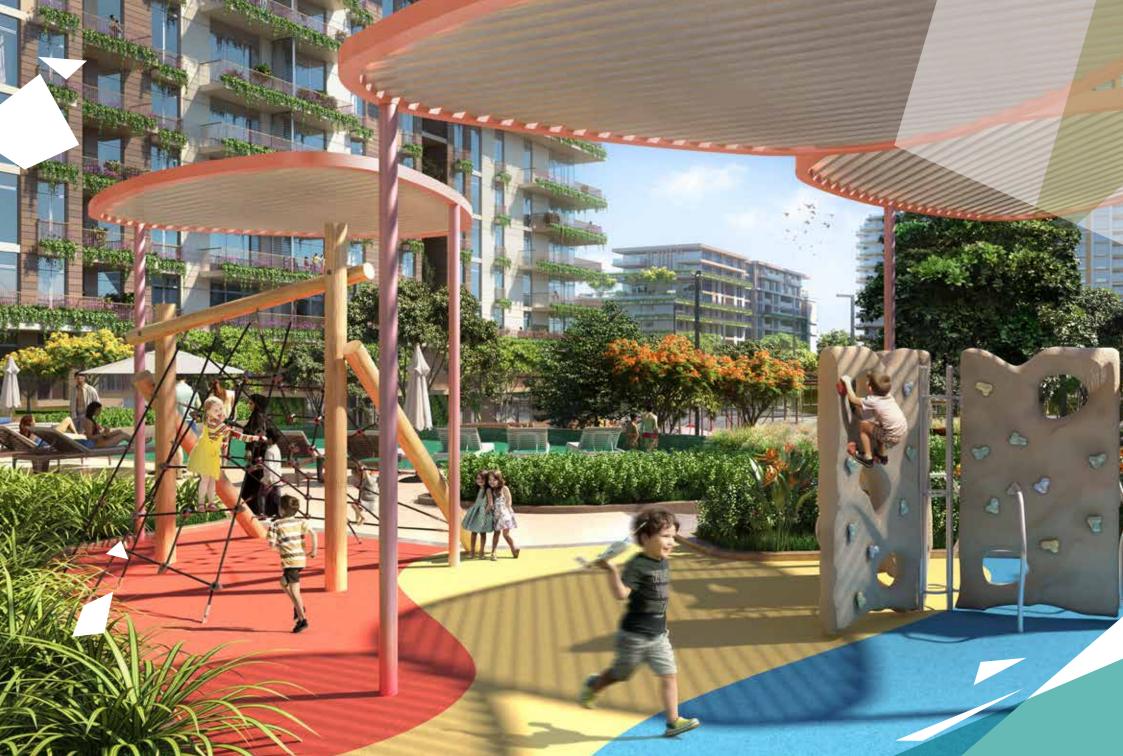

## Shades of green as far as the eye can see.

Central Park at City Walk is home to a multitude of facilities that cannot be found in any integrated residential development. These include:

- Pools and water play
- Kids play area
- Running track
- Dog Park
- Multi-use games and sports lawns
- Tennis and squash courts
- Half-court basketball
- Skate-able landscape
- Games tables
- Outdoor gym and fitness station
- Spa and Sauna
- Yoga and meditation areas
- F&B and retail stores
- Outdoor barbecue areas
- Function rooms
- Events area
- Picnic pavilions
- Nursery