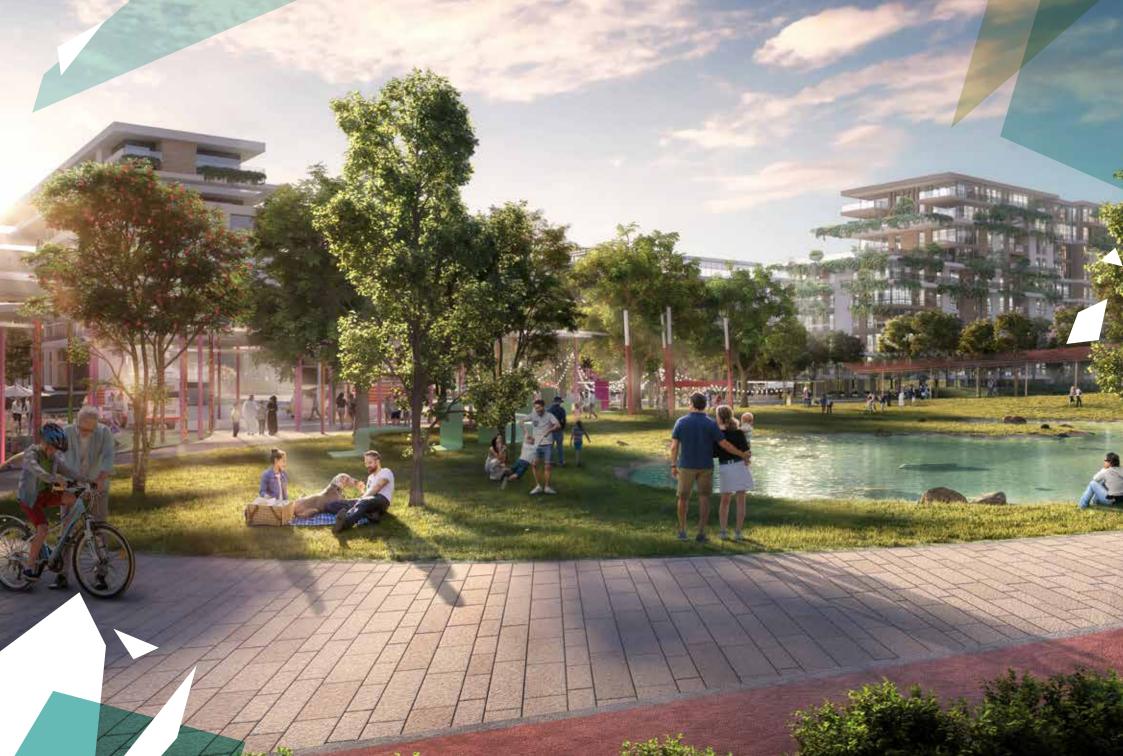

## Shades of green as far as the eye can see.

Central Park at City Walk is home to a multitude of facilities that cannot be found in any integrated residential development. These include:

- Pools and water play
- Kids play area
- Running track
- Dog Park
- Multi-use games and sports lawns
- Tennis and squash courts
- Half-court basketball
- Skate-able landscape
- Games tables
- Outdoor gym and fitness station
- Spa and Sauna
- Yoga and meditation areas
- F&B and retail stores
- Outdoor barbecue areas
- Function rooms
- Events area
- Picnic pavilions
- Nursery