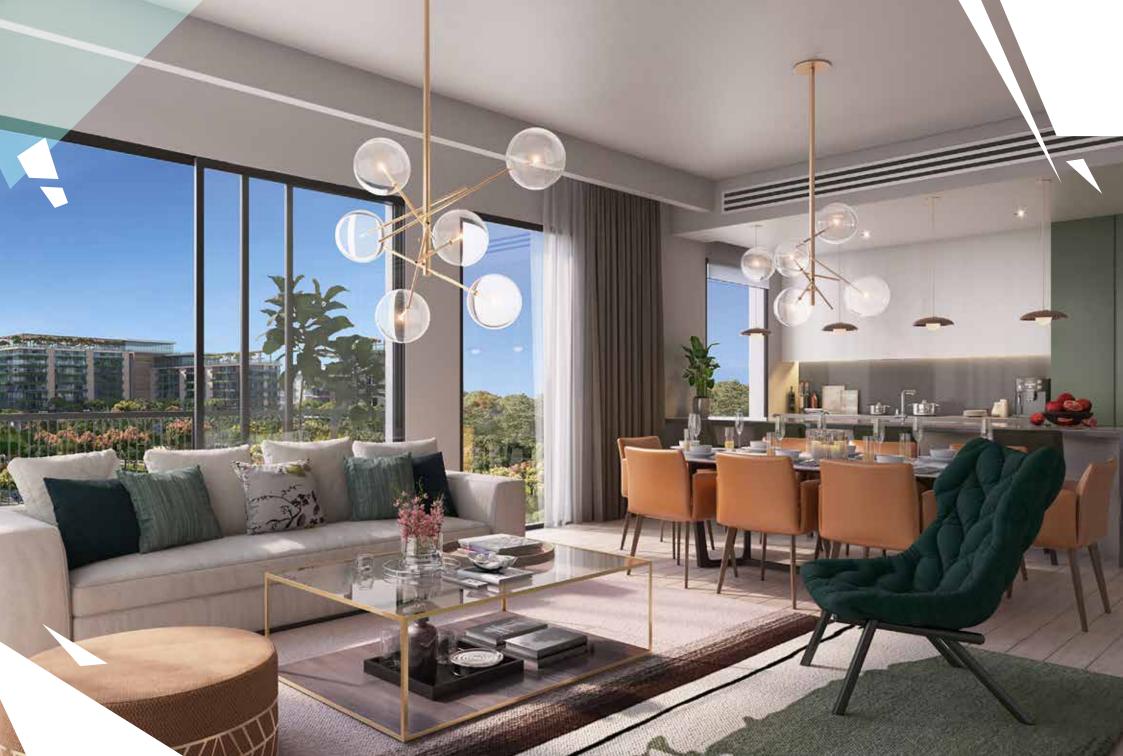

Beautiful gardens and blue skies can change everything.

Everything feels better close to nature. Central Park at City Walk has been imagined with the future in mind. Sleek contemporary and spacious apartments offer aweinspiring views of the park and also Dubai's famed skyline. Select between 1, 2, 3 & 4 bedroom with outstanding amenities and freedom of space in a lush green community.

## Shades of green as far as the eye can see.

Central Park at City Walk is home to a multitude of facilities that cannot be found in any integrated residential development. These include:

- Pools and water play
- Kids play area
- Running track
- Dog Park
- Multi-use games and sports lawns
- Tennis and squash courts
- Half-court basketball
- Skate-able landscape
- Games tables
- Outdoor gym and fitness station
- Spa and Sauna
- Yoga and meditation areas
- F&B and retail stores
- Outdoor barbecue areas
- Function rooms
- Events area
- Picnic pavilions
- Nursery