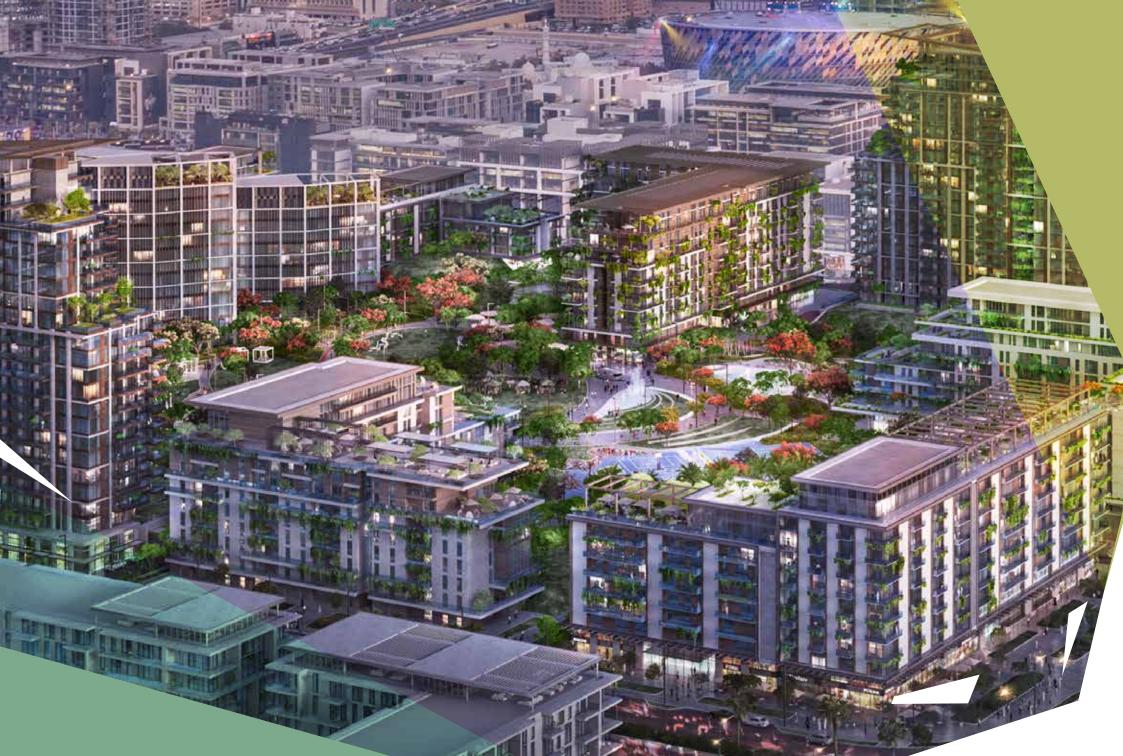

## Connectivity

Connected by a well-established road network, and located between Jumeirah street and Sheikh Zayed road, Central Park at City Walk is part of a successful ongoing masterplan development. A soughtafter neighborhood comprising the best of Dubai.

- Inside City Walk
- 5 minutes from Dubai Arena
- 10 minutes to Jumeirah Beach
- 15 minutes to Burj Al Arab
- 15 minutes to Dubai International Airport

CENTRAL PA

at City Walk

- 16 minutes to La Mer Beach
- 17 minutes to The Palm Jumeirah
- 20 minutes to Dubai Marina
- 50 minutes to Al Maktoum International Airport