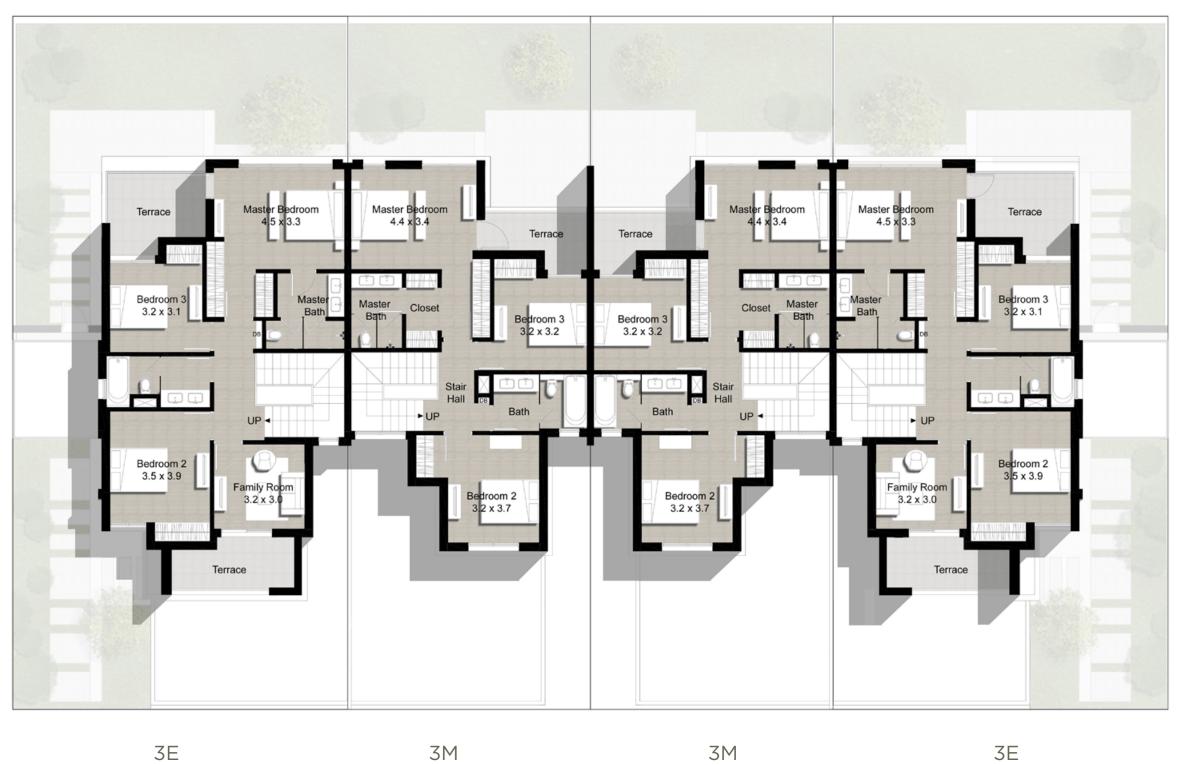

# MAPLEIII

FLOOR PLANS

DUBAI HILLS ESTATE

TYPE 3

Cluster of 4 Units

Unit 3E 5 Bedroom Total Area: 2,726 sq ft Unit 3M 4 Bedroom Total Area: 2,418 sq ft

Ground Level Upper Level