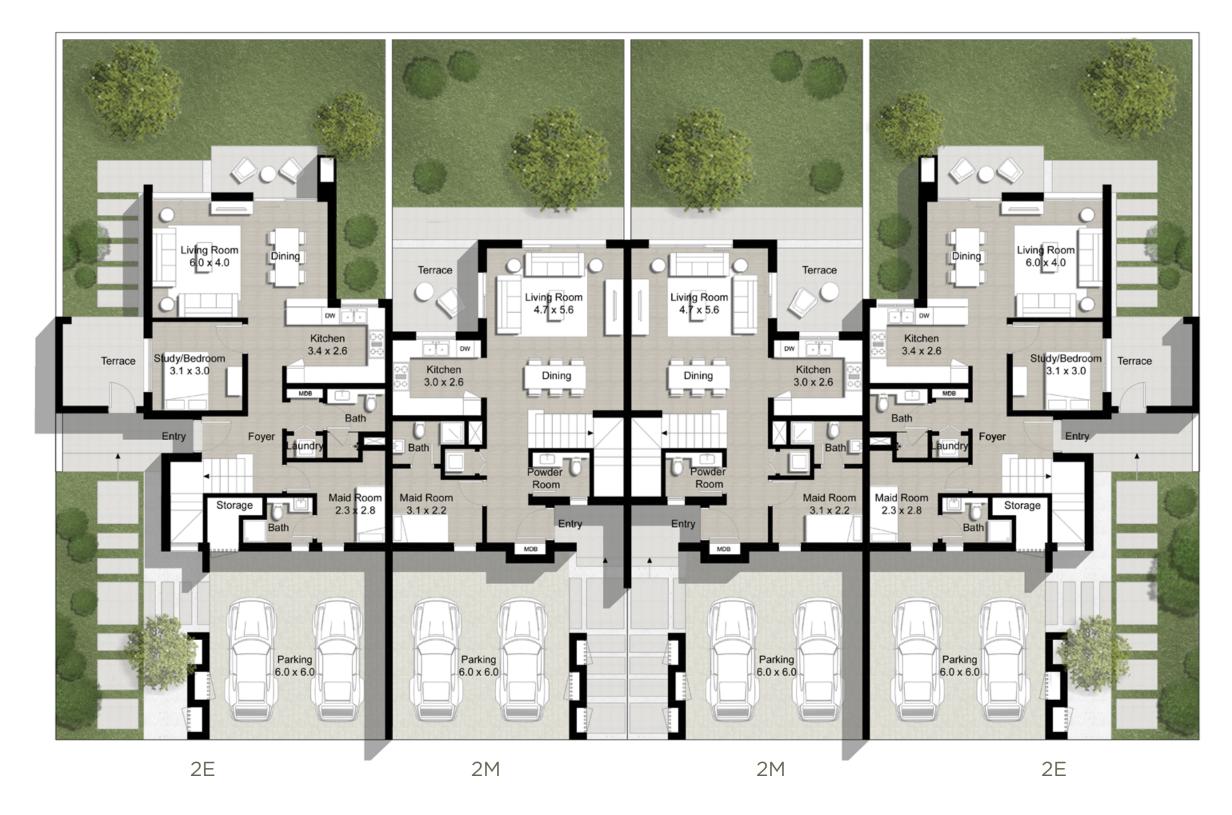

## MAPLEIII

## DUBAI HILLS ESTATE

#### TYPE 2

Cluster of 2 Units

Unit 2E 4 Bedroom Total Area: 2,471 sq ft

Ground Level Upper Level