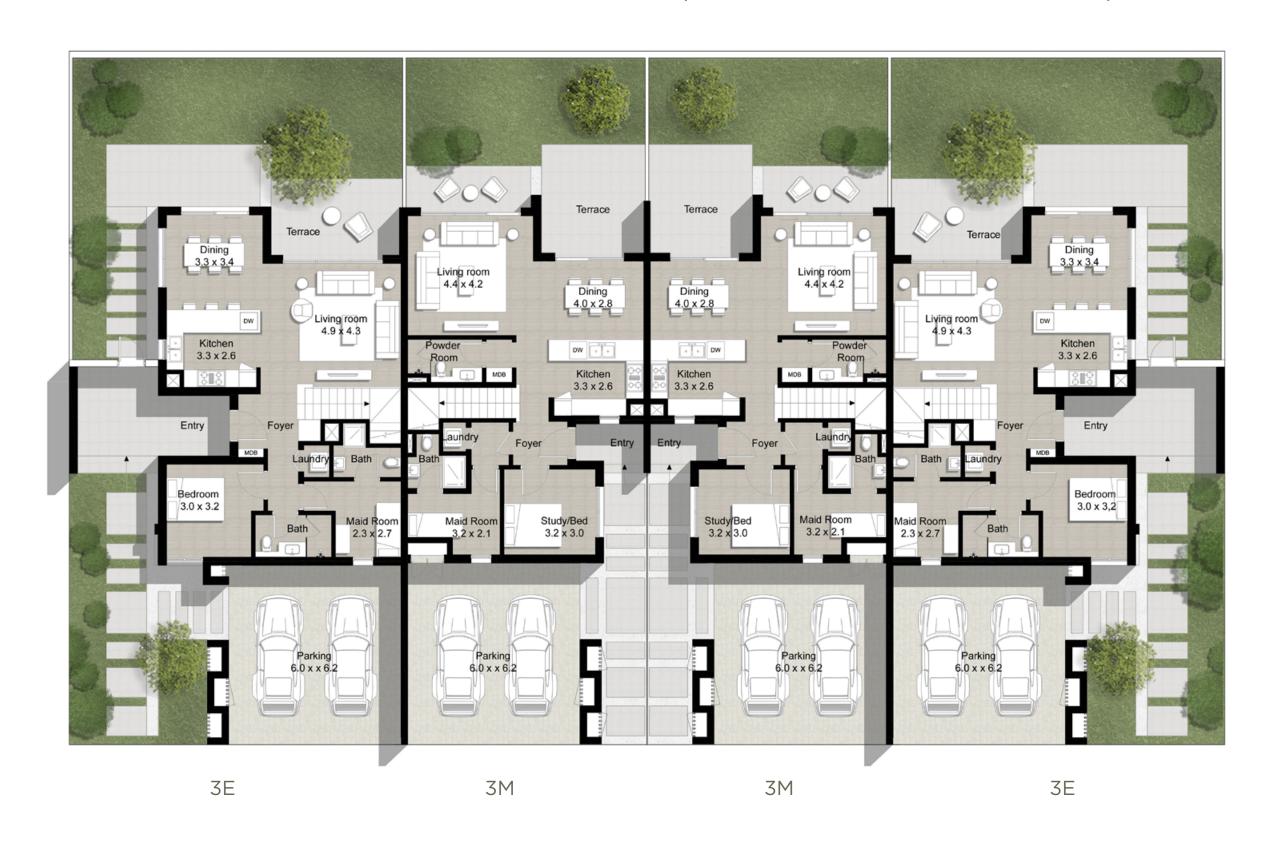

# MAPLEIII

FLOOR PLANS

DUBAI HILLS ESTATE

TYPE 3

Cluster of 4 Units

Unit 3E 5 Bedroom Total Area: 2,726 sq ft Unit 3M 4 Bedroom Total Area: 2,418 sq ft

Ground Level Upper Level