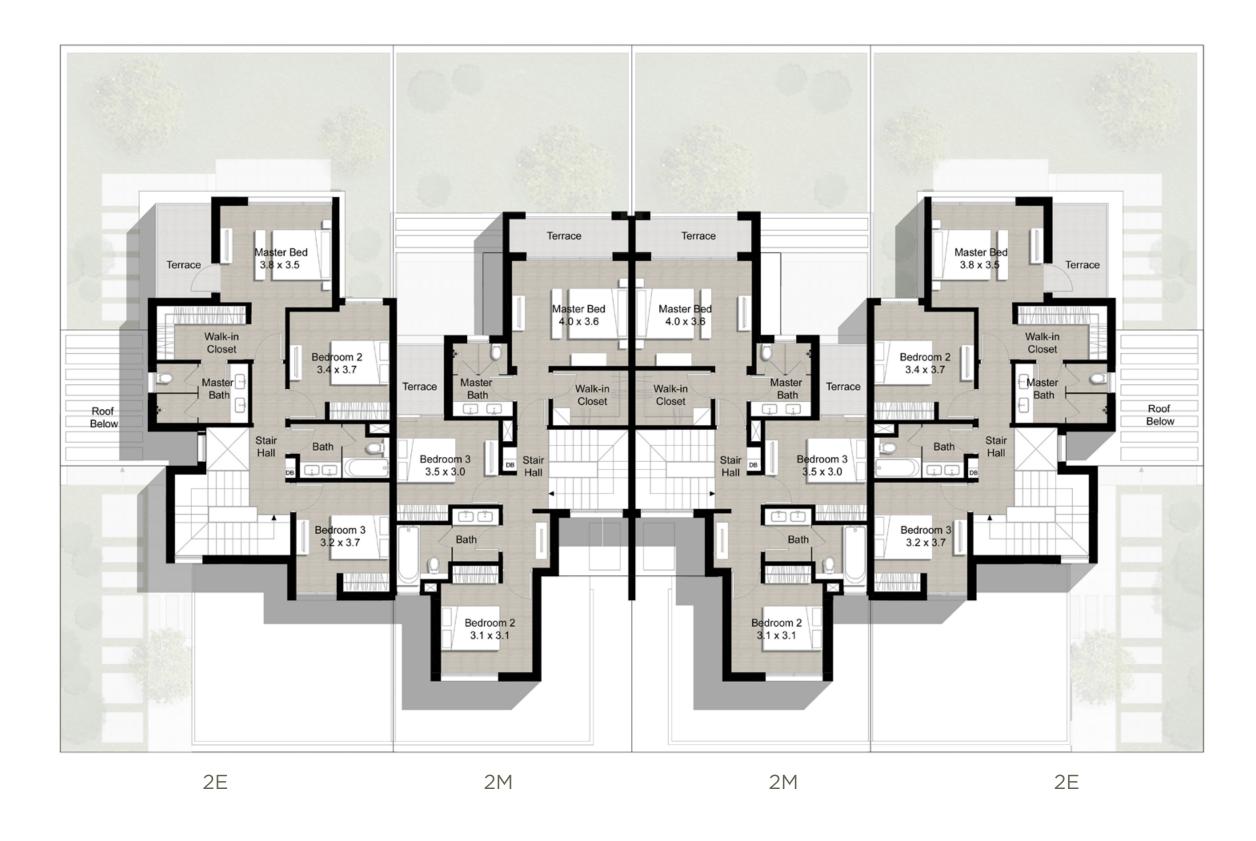

## MAPLEIII

## DUBAI HILLS ESTATE

#### TYPE 2

Cluster of 2 Units

Unit 2E 4 Bedroom Total Area: 2,471 sq ft

Ground Level Upper Level