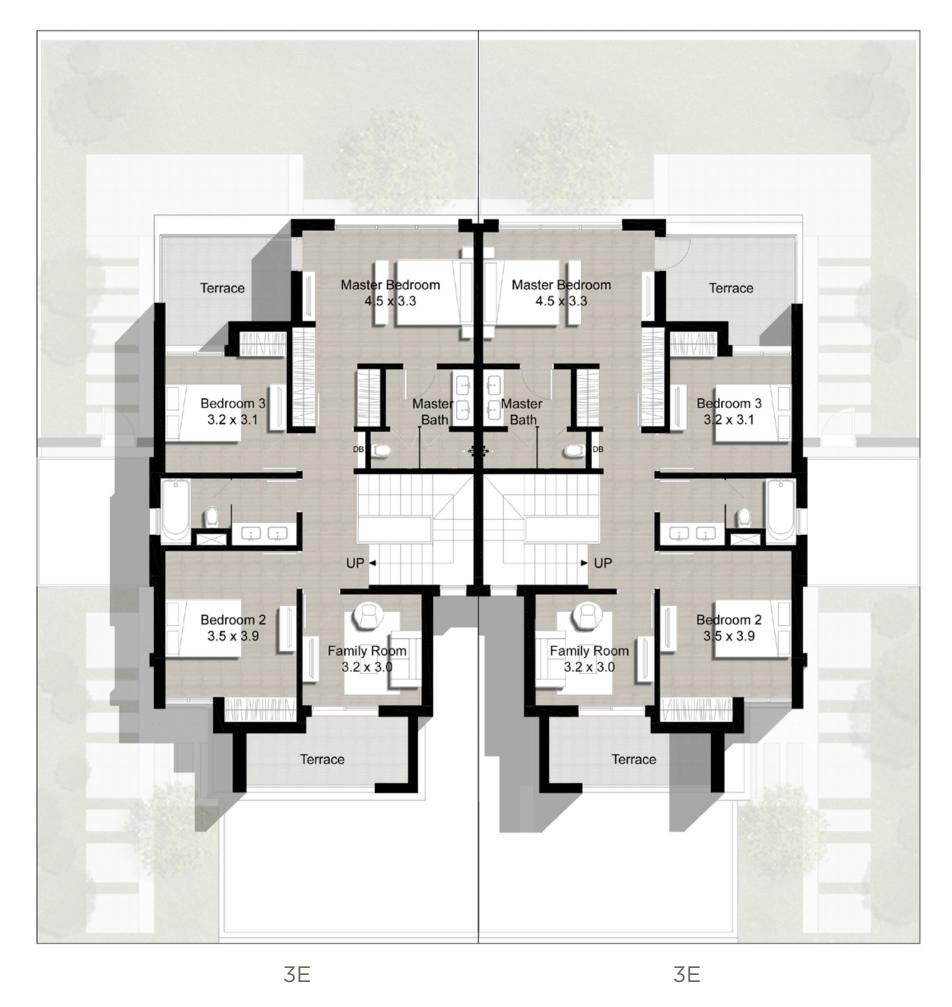

#### TYPE 3

Cluster of 2 Units

Unit 3E 5 Bedroom Total Area: 2,726 sq ft

DUBAI HILLS ESTATE

TYPE 2

Cluster of 4 Units

Unit 2E 4 Bedroom Total Area: 2,471 sq ft Unit 2M 3 Bedroom Total Area: 2,266 sq ft

Ground Level Upper Level