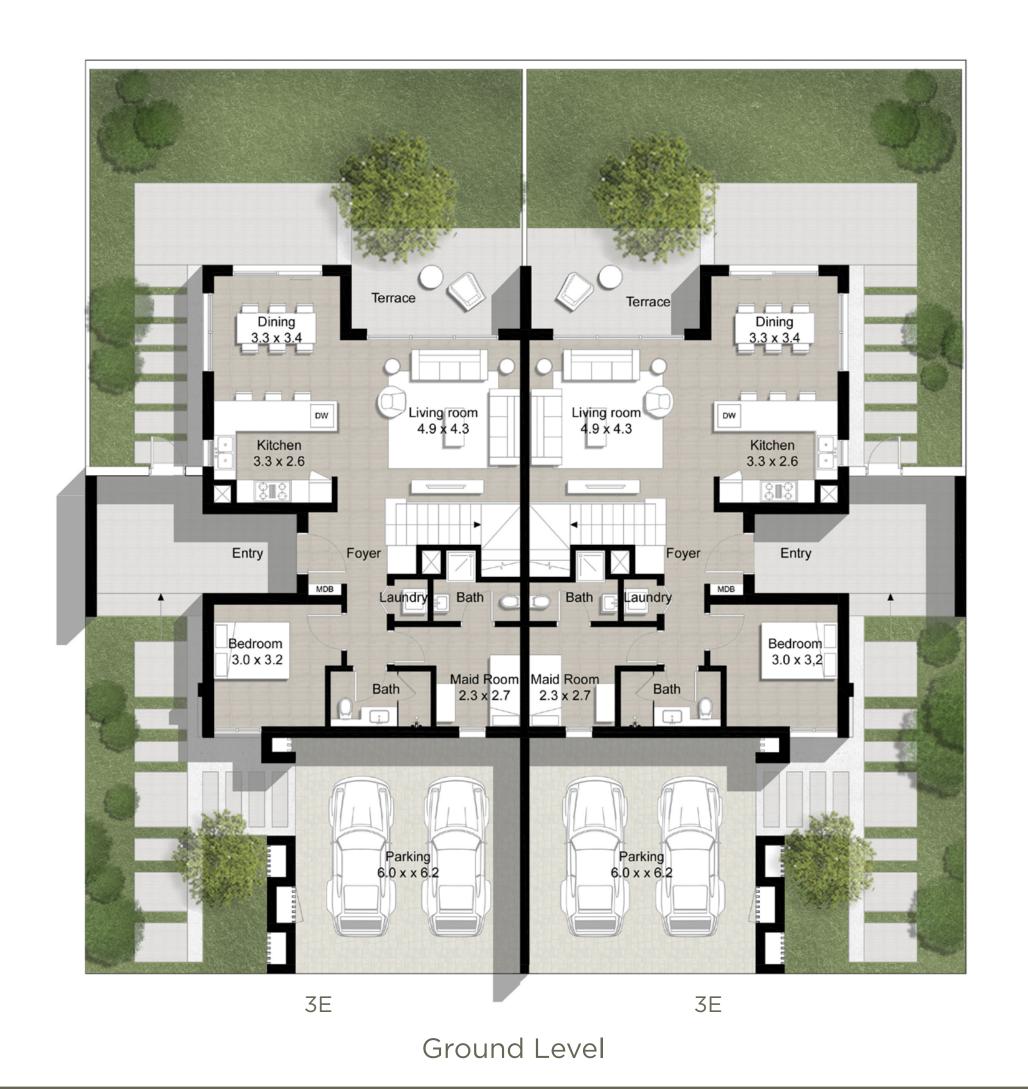

#### TYPE 3

Cluster of 2 Units

Unit 3E 5 Bedroom Total Area: 2,726 sq ft

DUBAI HILLS ESTATE

TYPE 2

Cluster of 4 Units

Unit 2E 4 Bedroom Total Area: 2,471 sq ft Unit 2M 3 Bedroom Total Area: 2,266 sq ft

Ground Level Upper Level