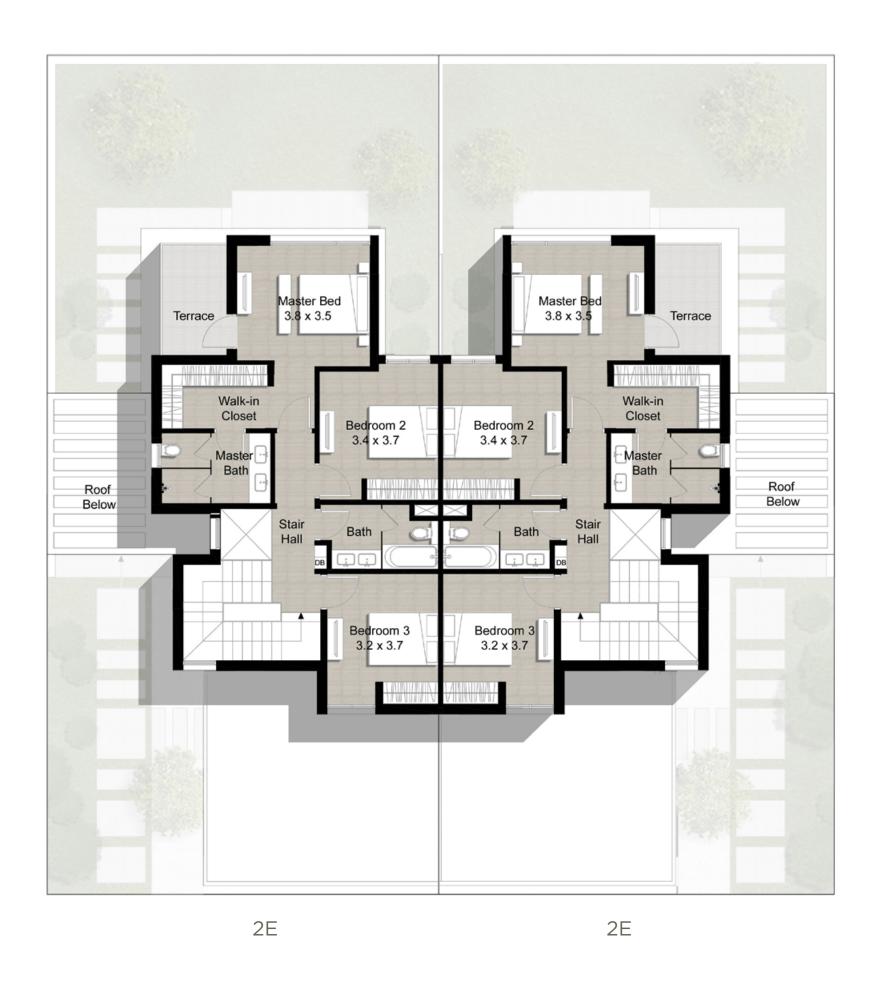

## MAPLEIII

## DUBAI HILLS ESTATE

#### TYPE 3

Cluster of 2 Units

Unit 3E 5 Bedroom Total Area: 2,726 sq ft

DUBAI HILLS ESTATE

TYPE 2

Cluster of 4 Units

Unit 2E 4 Bedroom Total Area: 2,471 sq ft Unit 2M 3 Bedroom Total Area: 2,266 sq ft

Ground Level Upper Level