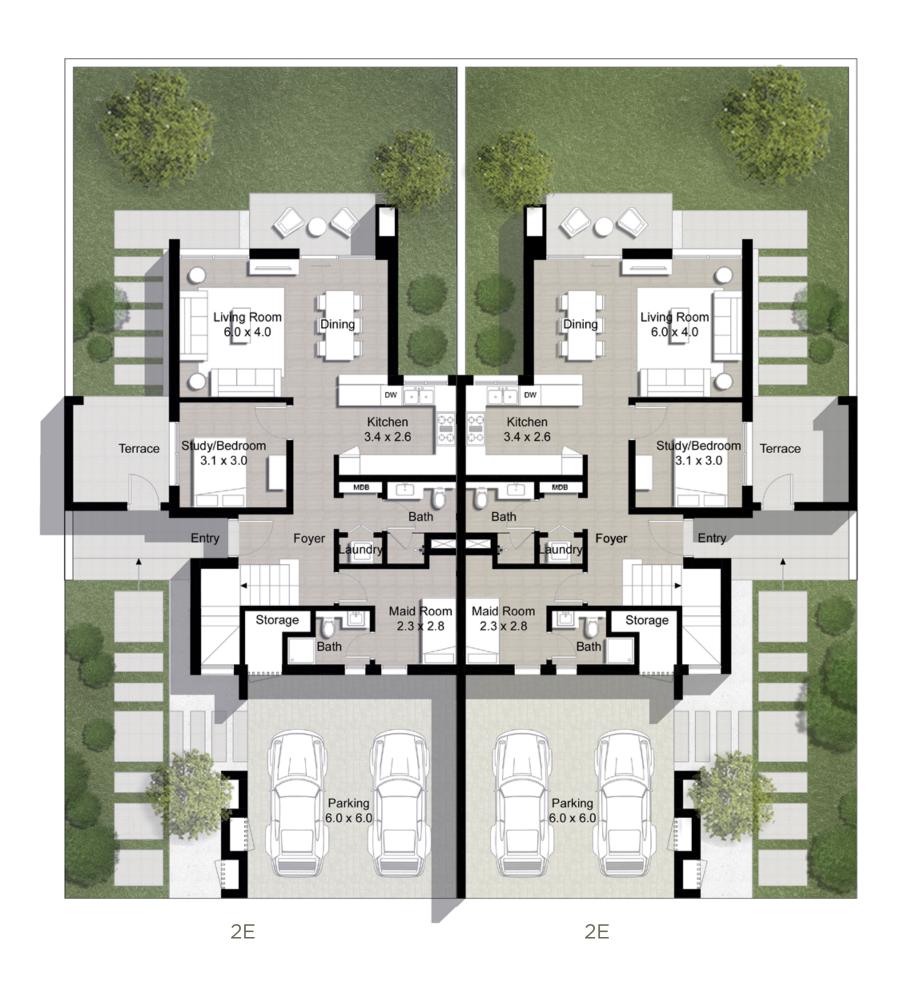

## MAPLEIII

## DUBAI HILLS ESTATE

#### TYPE 3

Cluster of 2 Units

Unit 3E 5 Bedroom Total Area: 2,726 sq ft

DUBAI HILLS ESTATE

TYPE 2

Cluster of 4 Units

Unit 2E 4 Bedroom Total Area: 2,471 sq ft Unit 2M 3 Bedroom Total Area: 2,266 sq ft

Ground Level Upper Level