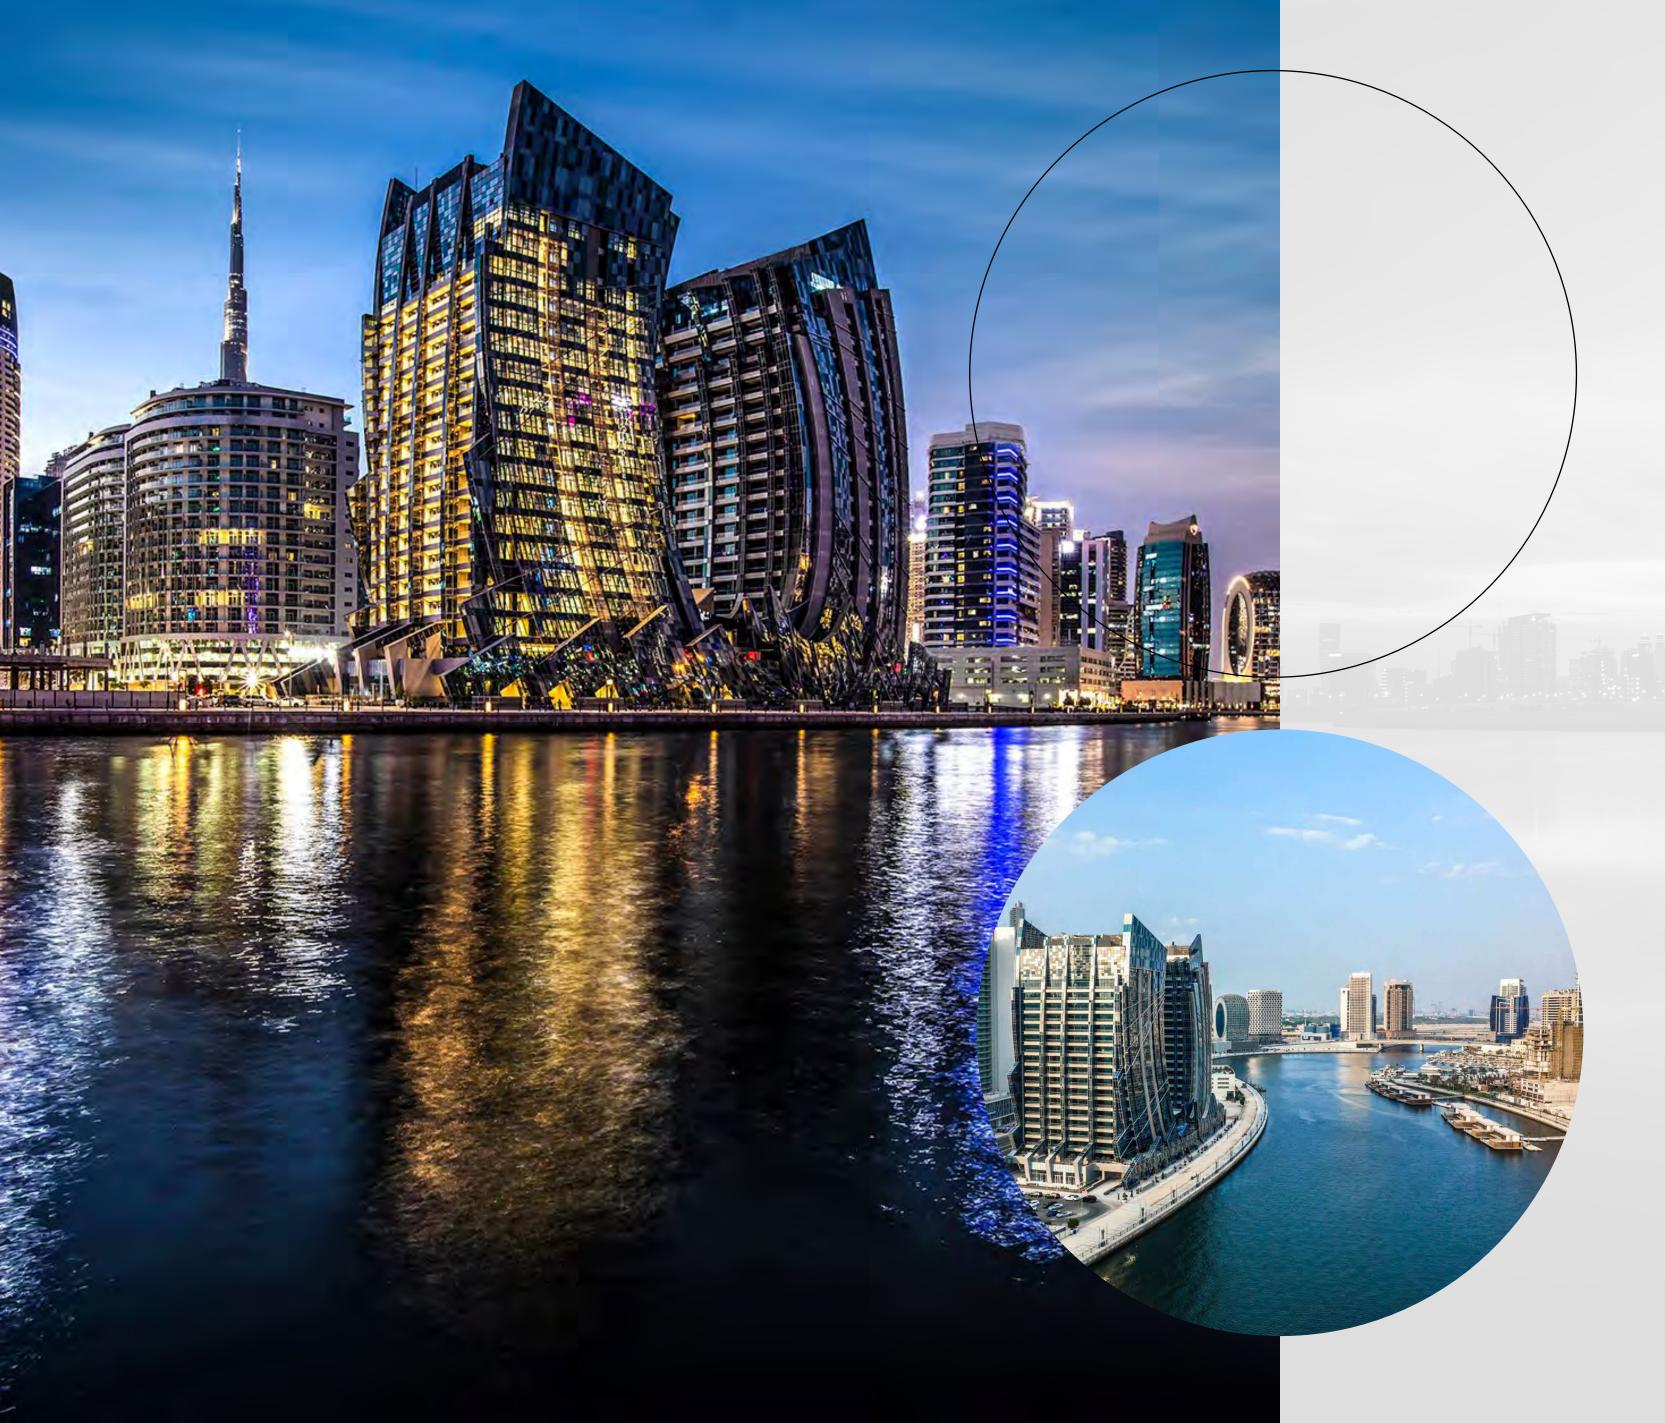

Dubai is likely becoming the art capital of the 21st century.

Home to the most prominent exhibitions, fashion shows, arts and cultural events, Dar Al Arkan Pagani Tower sits at the heart of it all.

The building is directly by the Dubai Canal, overlooking the world's tallest building Burj Khalifa and a stone throw away from Marasi Business Bay. A prime location filled with a unique mix of aesthetic residential and commercial towers, attracting the most affluent people from around the world.

### BREATHTAKING views

The building sits in a strategic position, letting you enjoy the best of Dubai's panoramas. On the South-East side you can indulge in the soothing view of water, with the Canal, the floating villas and the Business Bay at your feet. On the North side, the Burj Khalifa stands just outside of your window.