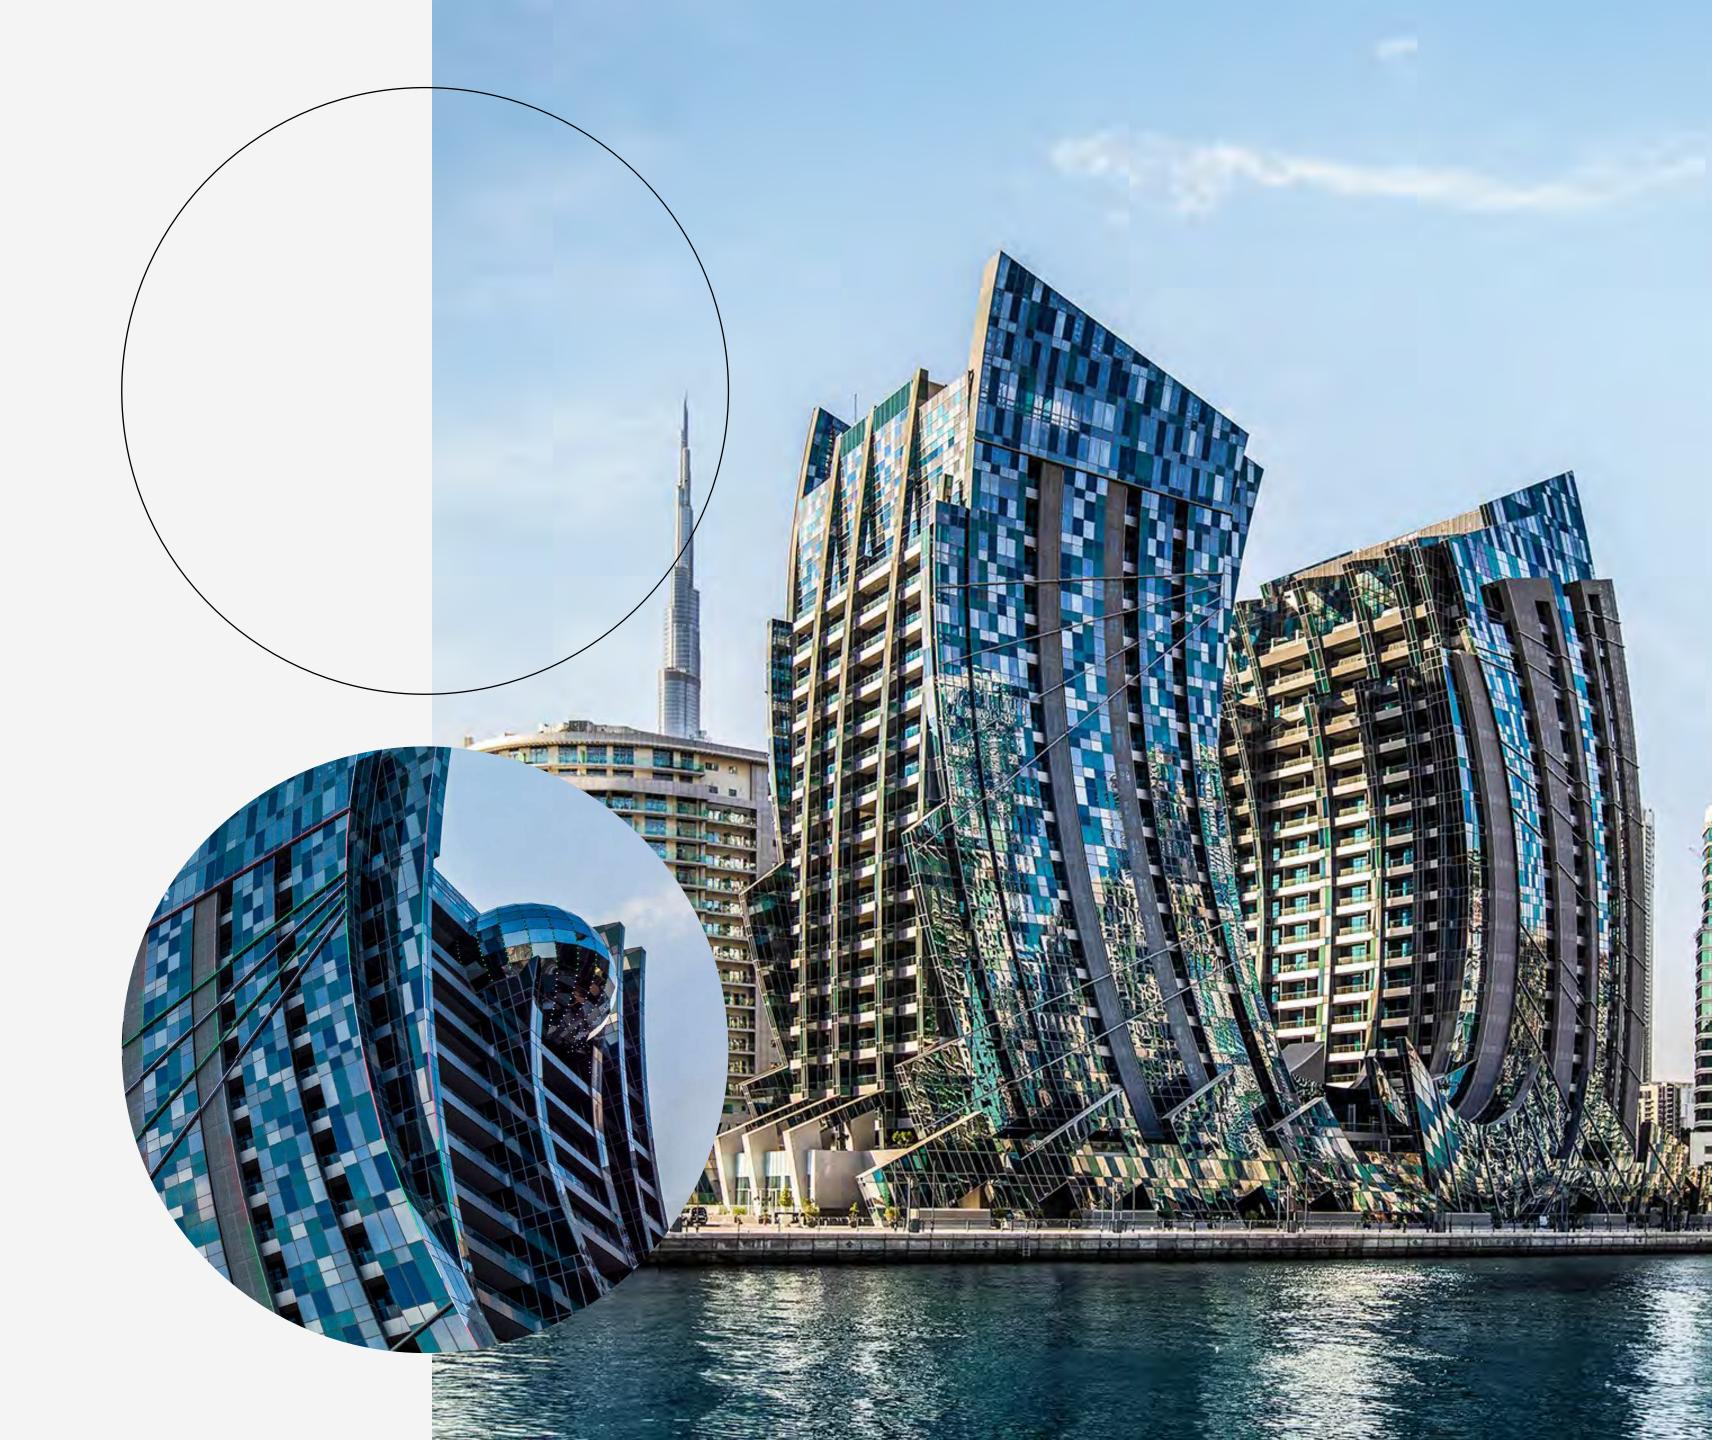

## THE SHAPE OF speed

Pagani's first residences ever are brought to life in a unique tower. The building design is one that makes your head turn: the instability of lines, a strong uneven approach, transparency and hidden balances create a dynamic effect like no other in the surroundings. But it's when you get closer that you discover the pearl, an incredible suspended sphere that defies gravity. The tower is a true geometric symphony of perfection with 19 floors of residential masterpieces, 3 basement levels and a majestic ground floor.

Dubai is likely becoming the art capital of the 21st century.

Home to the most prominent exhibitions, fashion shows, arts and cultural events, Dar Al Arkan Pagani Tower sits at the heart of it all.

The building is directly by the Dubai Canal, overlooking the world's tallest building Burj Khalifa and a stone throw away from Marasi Business Bay. A prime location filled with a unique mix of aesthetic residential and commercial towers, attracting the most affluent people from around the world.