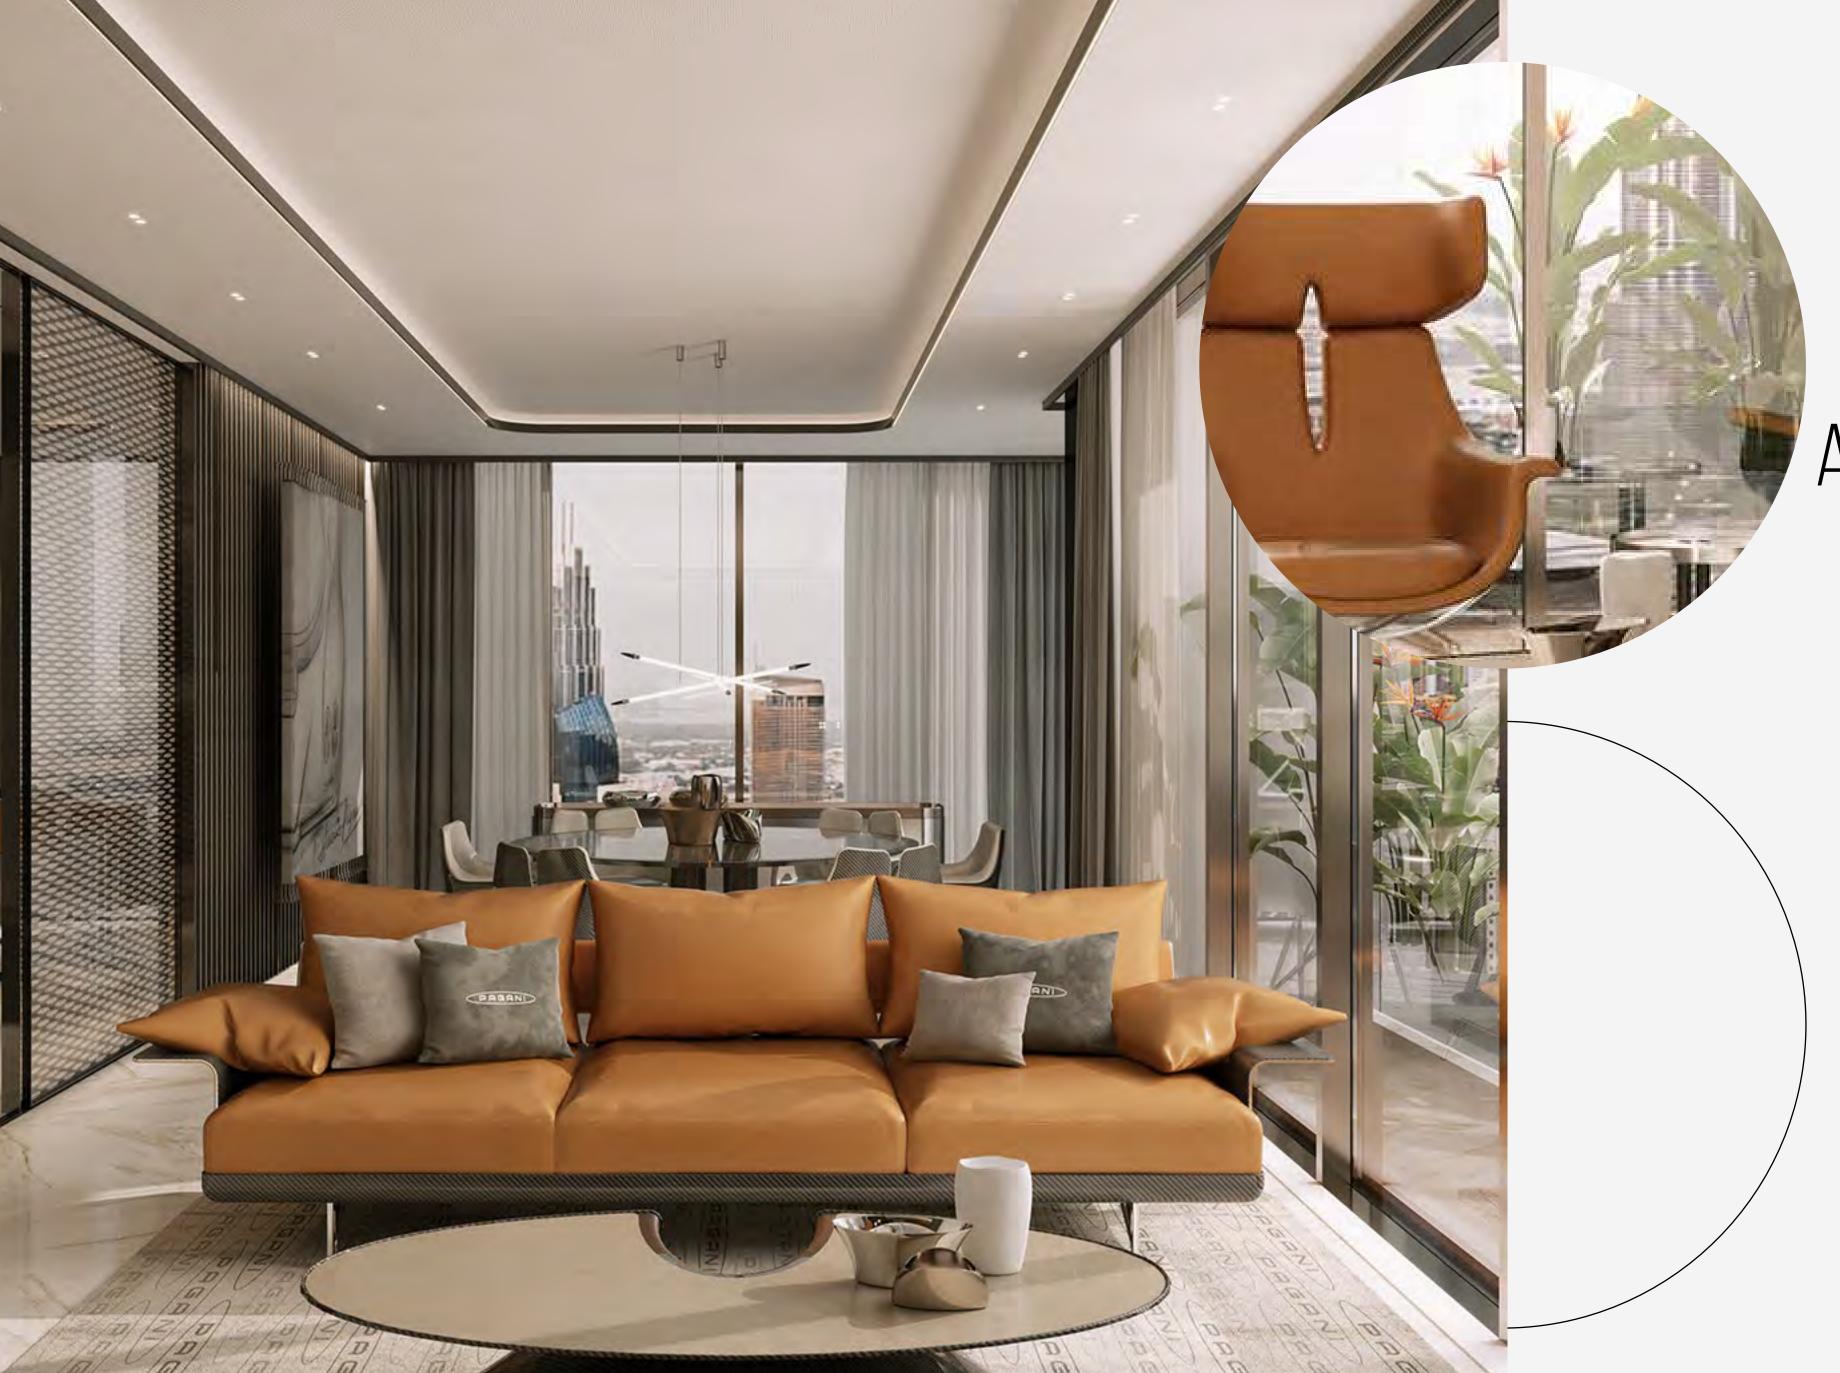

## LIVING above luxury

For the first time in the world, Pagani's essence takes the shape of a living space: Dar Al Arkan Pagani Tower is a residential building in downtown Dubai with interiors designed by Pagani. Every detail is crafted to obsession, every material is of the finest quality, every line is designed with taste and harmony, resulting in the unique experience of inhabiting a masterpiece.

### ART ELEVATES life

The magnificent residences set new standards for human living. The expansive 2 - 4 bedroom marble homes are designed with private outdoor spaces and open flowing light-filled interiors, with panoramic views of the canal and Downtown Dubai.

### Beauty IS A SHARP BLADE

Inspired by the sinuous curves of Pagani Design, the Steel Atrium represents the epitome of art and luxury. From the moment you walk in, you are are plunged in a masterpiece made of stainless steel, carbon fibers, lush leather and kinetic chandeliers, where the beauty of engineering evokes the most prestigious lifestyle.