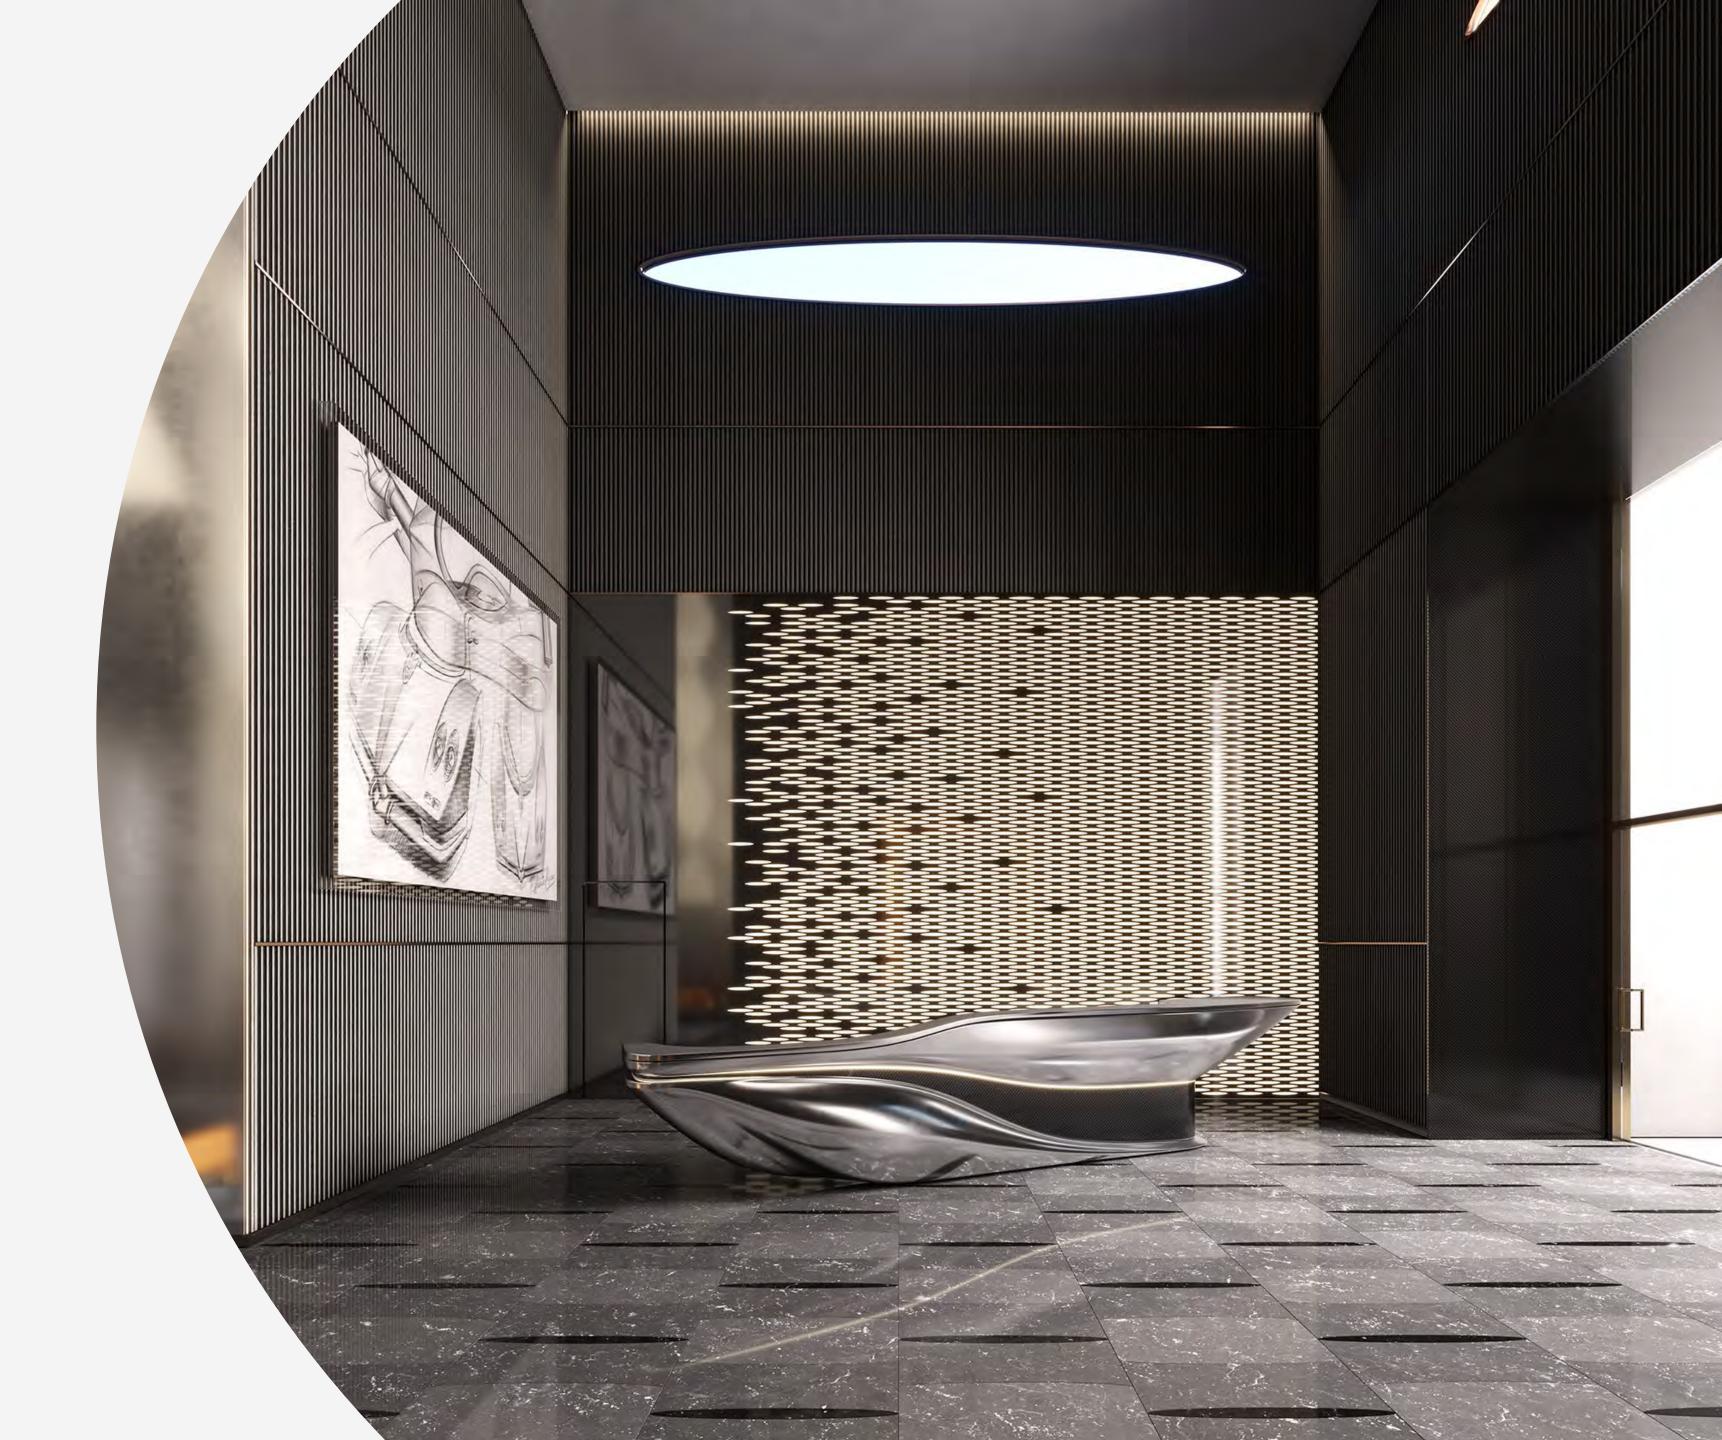

#### THE STEEL ATRIUM

### Beauty IS A SHARP BLADE

Inspired by the sinuous curves of Pagani Design, the Steel Atrium represents the epitome of art and luxury. From the moment you walk in, you are are plunged in a masterpiece made of stainless steel, carbon fibers, lush leather and kinetic chandeliers, where the beauty of engineering evokes the most prestigious lifestyle.