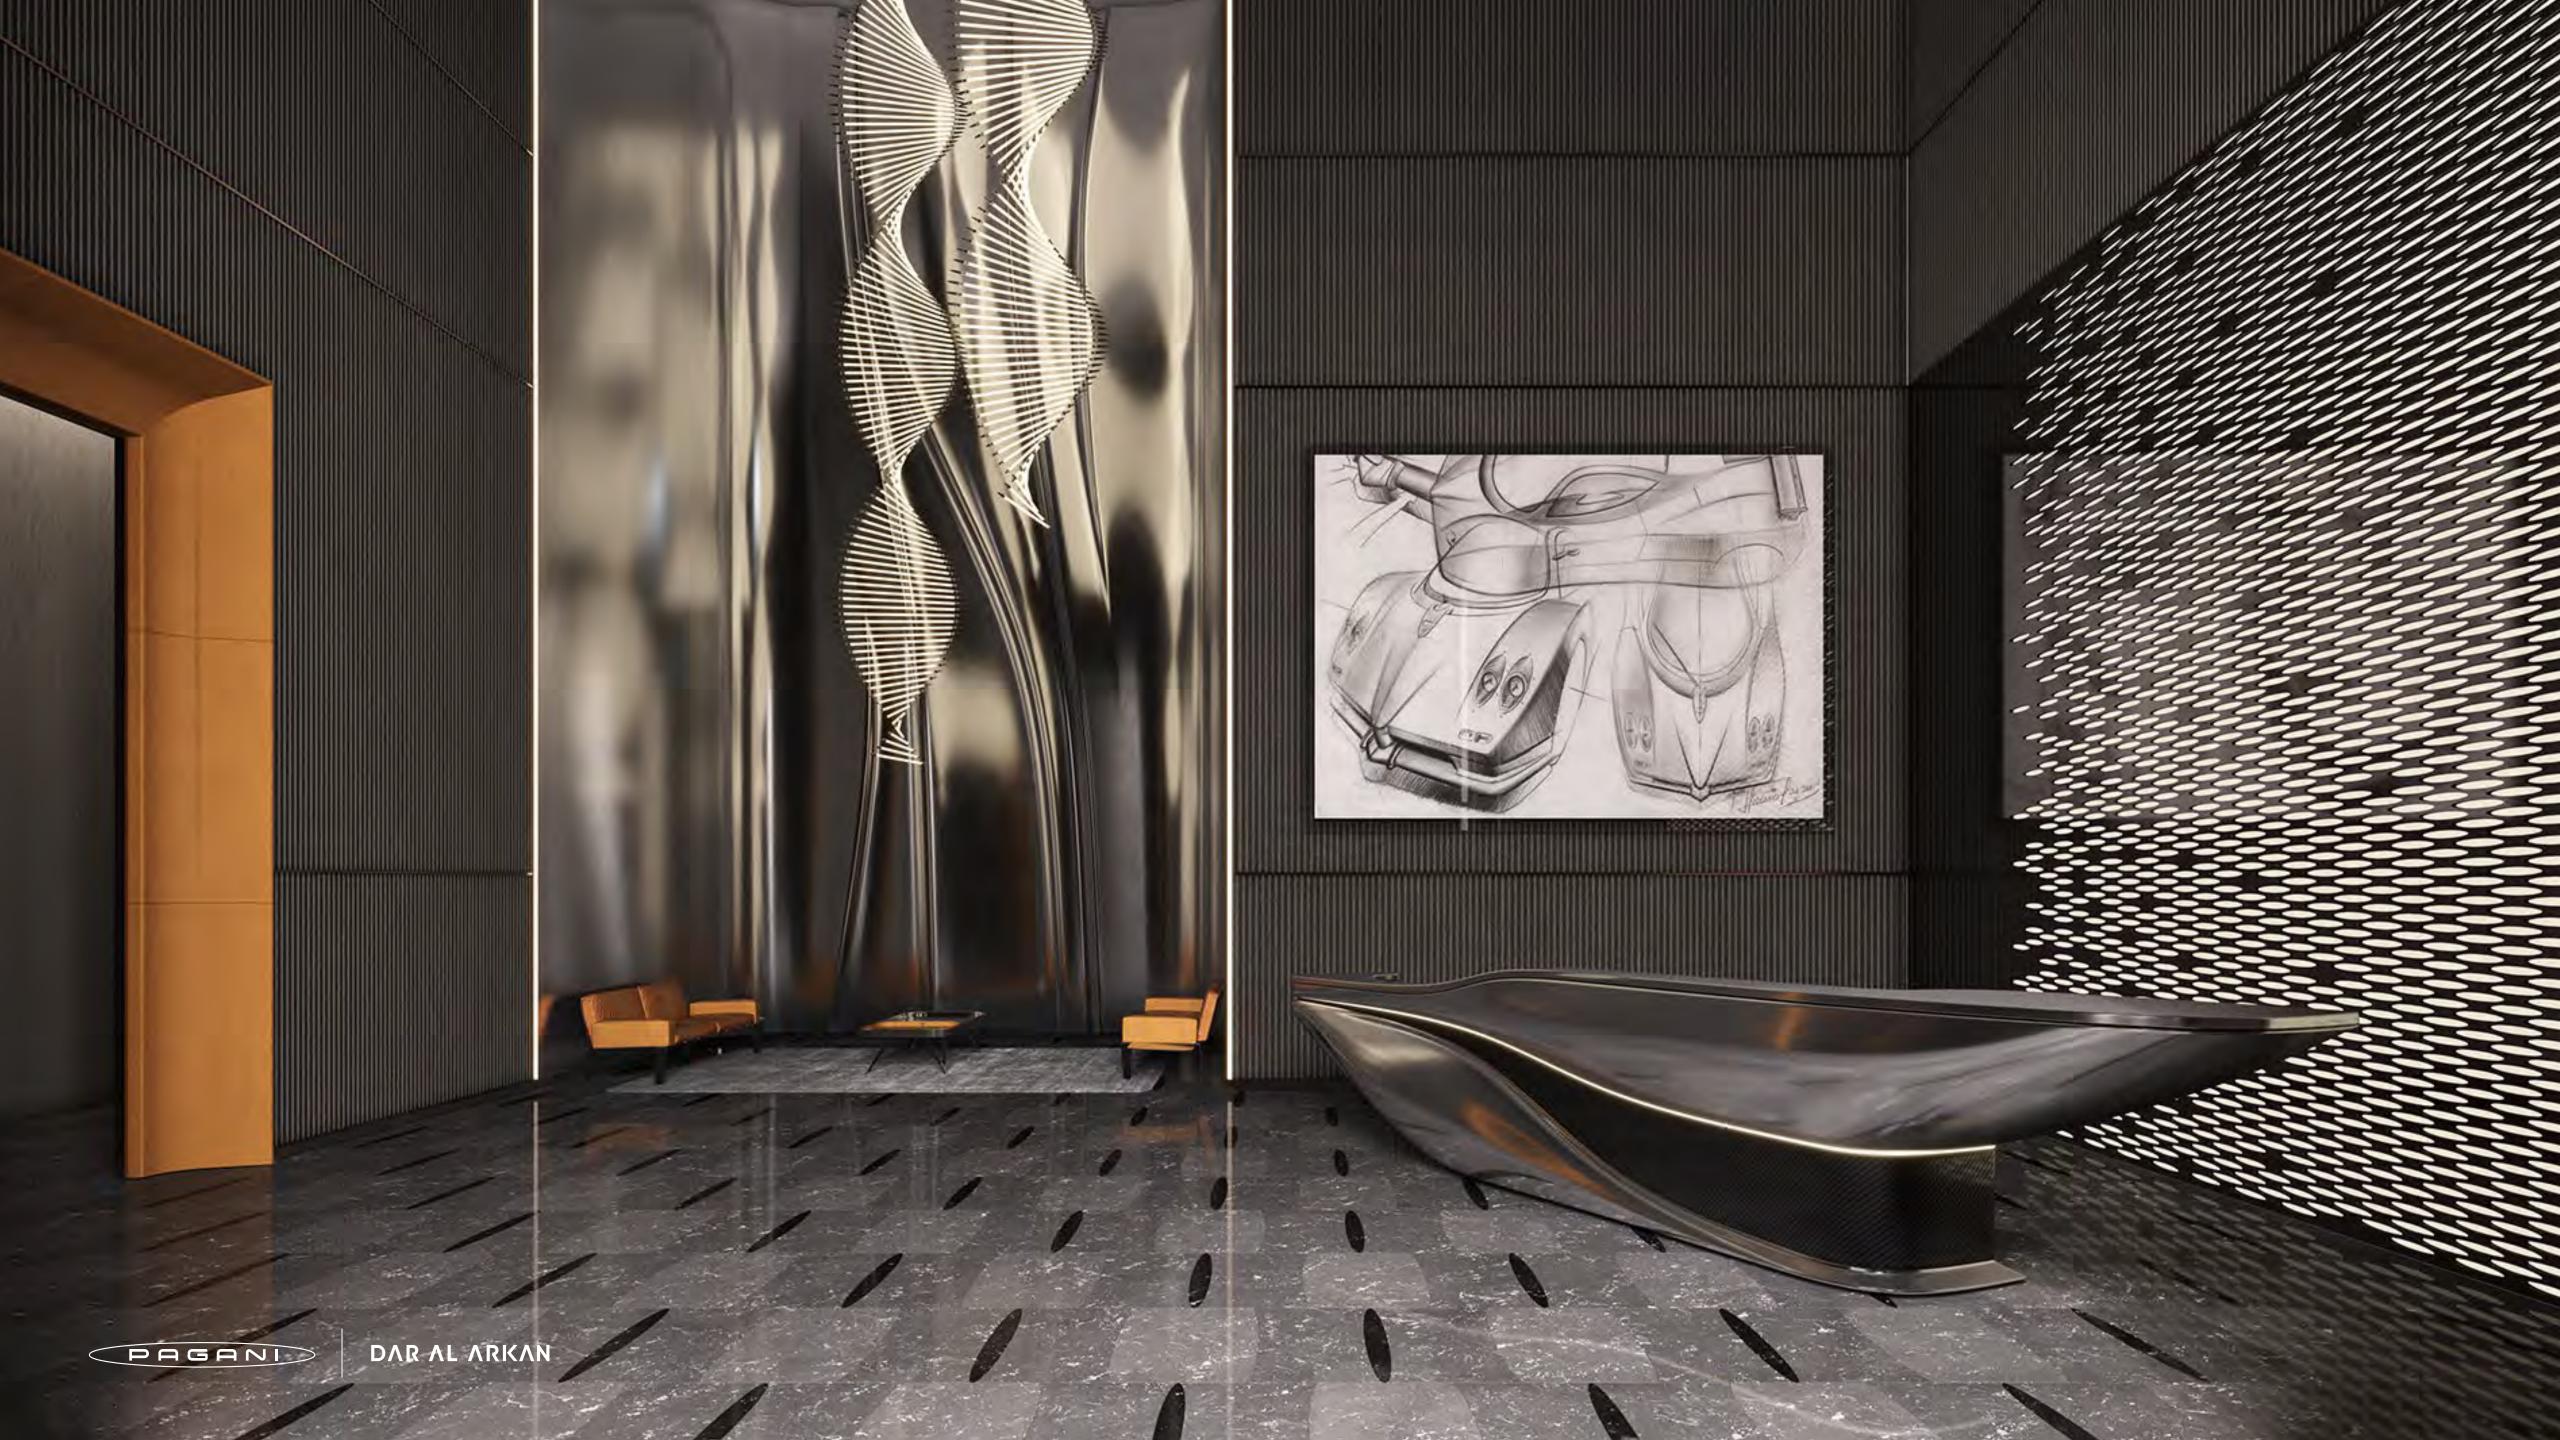

#### THE STEEL ATRIUM

### Beauty IS A SHARP BLADE

Inspired by the sinuous curves of Pagani Design, the Steel Atrium represents the epitome of art and luxury. From the moment you walk in, you are are plunged in a masterpiece made of stainless steel, carbon fibers, lush leather and kinetic chandeliers, where the beauty of engineering evokes the most prestigious lifestyle.