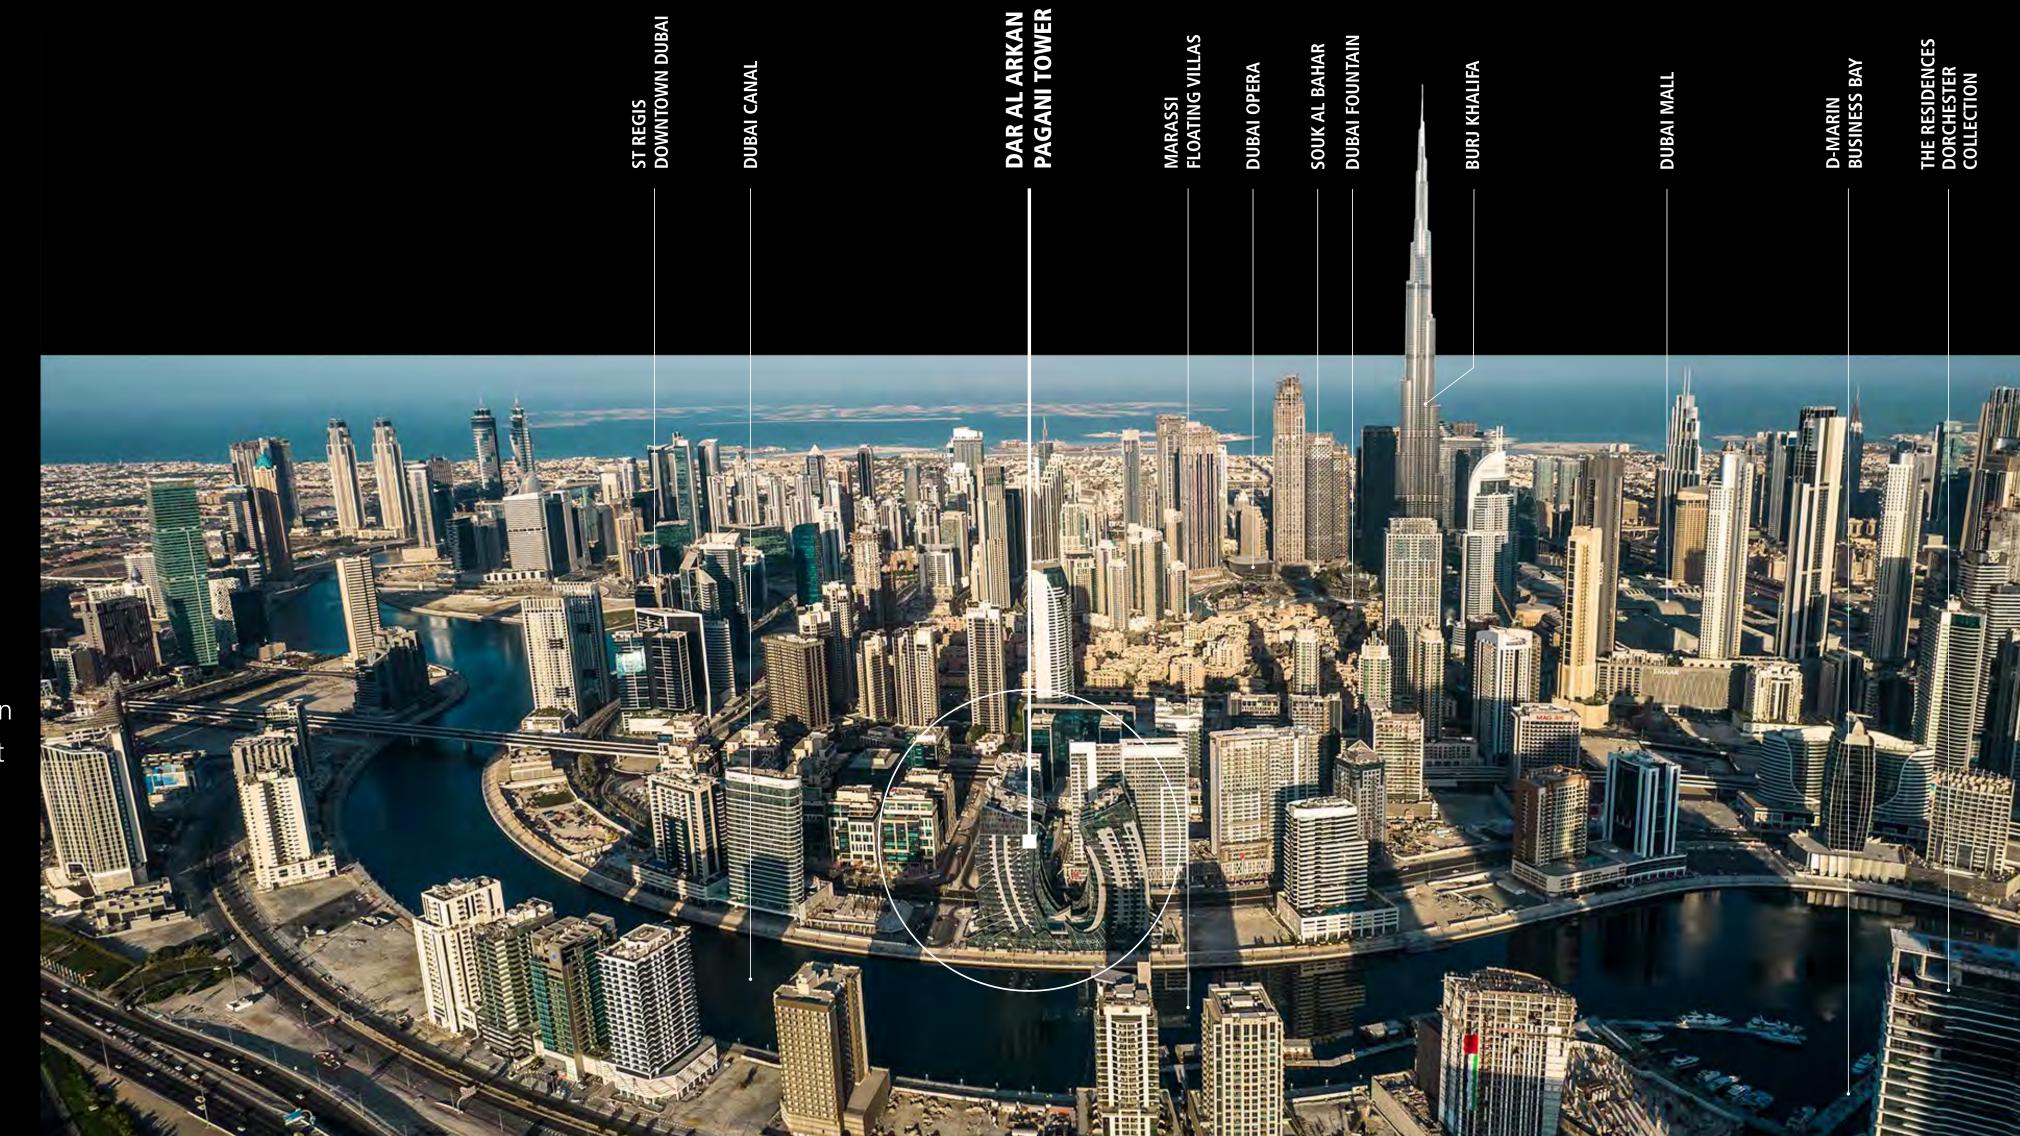

Dubai is likely becoming the art capital of the 21st century.

Home to the most prominent exhibitions, fashion shows, arts and cultural events, Dar Al Arkan Pagani Tower sits at the heart of it all.

The building is directly by the Dubai Canal, overlooking the world's tallest building Burj Khalifa and a stone throw away from Marasi Business Bay. A prime location filled with a unique mix of aesthetic residential and commercial towers, attracting the most affluent people from around the world.

### LOCATION

DIRECTLY ON

THE DUBAI CANAL

A 3.2 Km-long tourist landmark

5 MINUTES

#### THE DUBAI MALL

The world's largest retail & entertainment destination

4 MINUTES

#### THE DUBAI FOUNTAIN

The world's tallest performing fountain with a captivating water, music & light spectacle

7 MINUTE

#### **BURJ KHALIFA**

The world's tallest building

7 MINUTES

#### THE DUBAI OPERA

2000 seat multi-format venue

### BREATHTAKING views

The building sits in a strategic position, letting you enjoy the best of Dubai's panoramas. On the South-East side you can indulge in the soothing view of water, with the Canal, the floating villas and the Business Bay at your feet. On the North side, the Burj Khalifa stands just outside of your window.