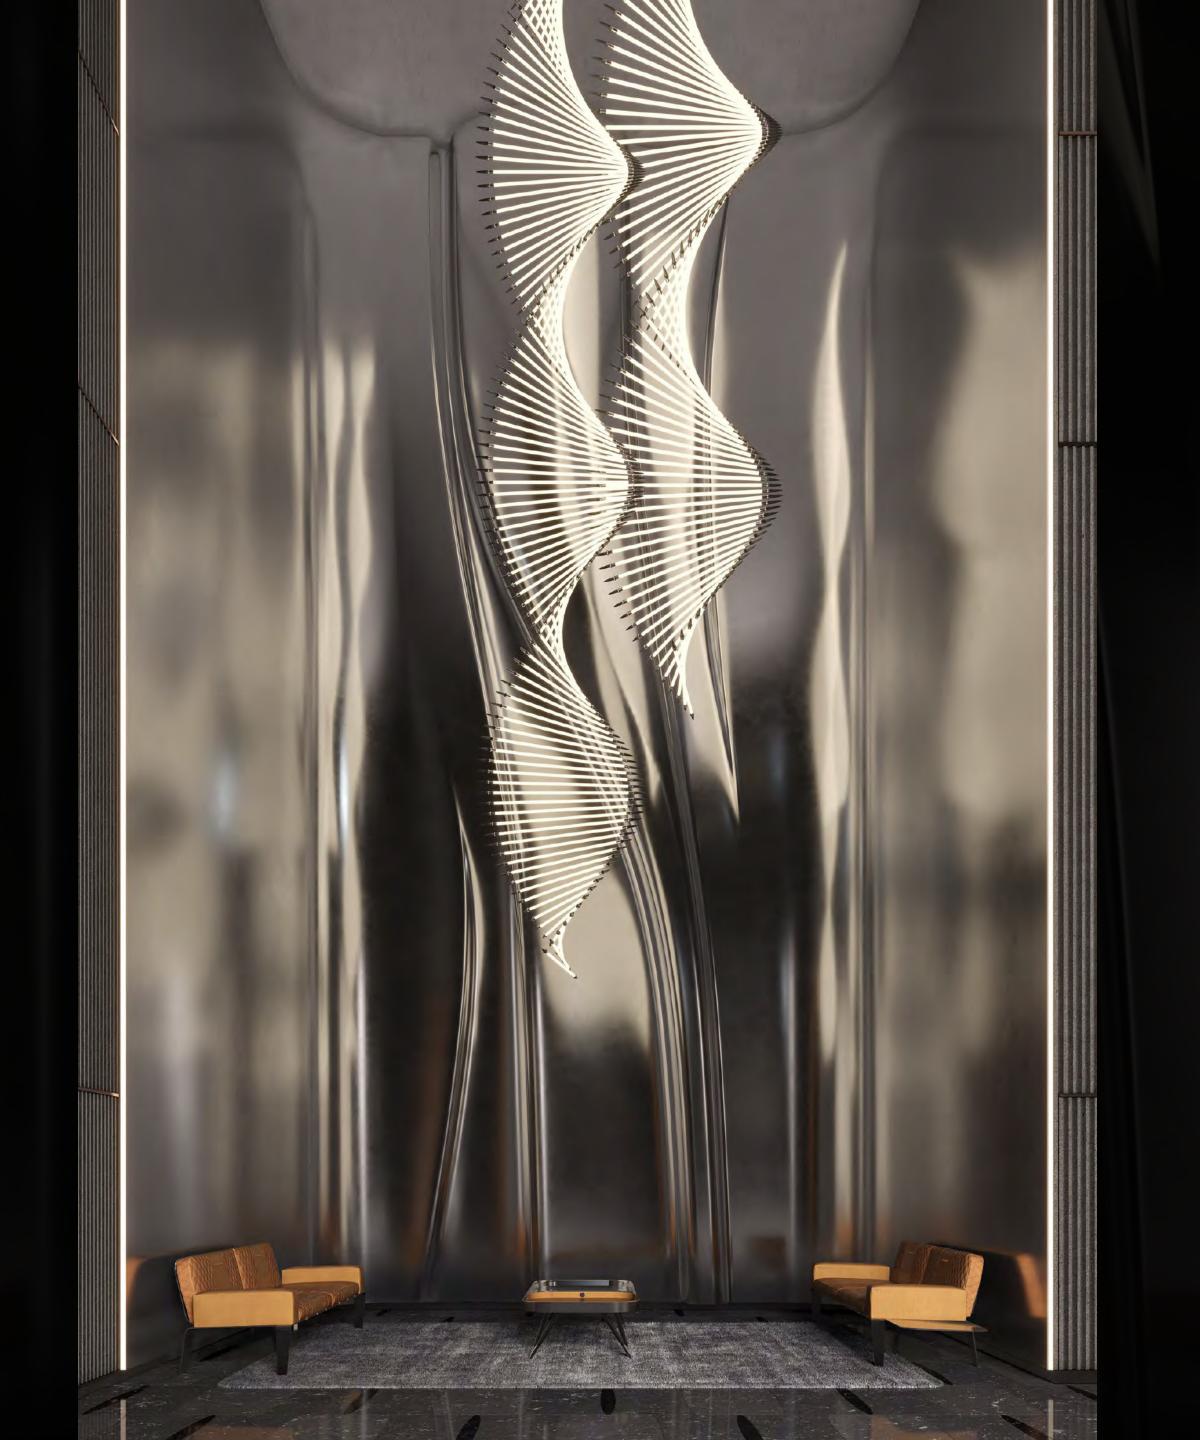

#### THE STEEL ATRIUM

### Beauty IS A SHARP BLADE

Inspired by the sinuous curves of Pagani Design, the Steel Atrium represents the epitome of art and luxury. From the moment you walk in, you are are plunged in a masterpiece made of stainless steel, carbon fibers, lush leather and kinetic chandeliers, where the beauty of engineering evokes the most prestigious lifestyle.