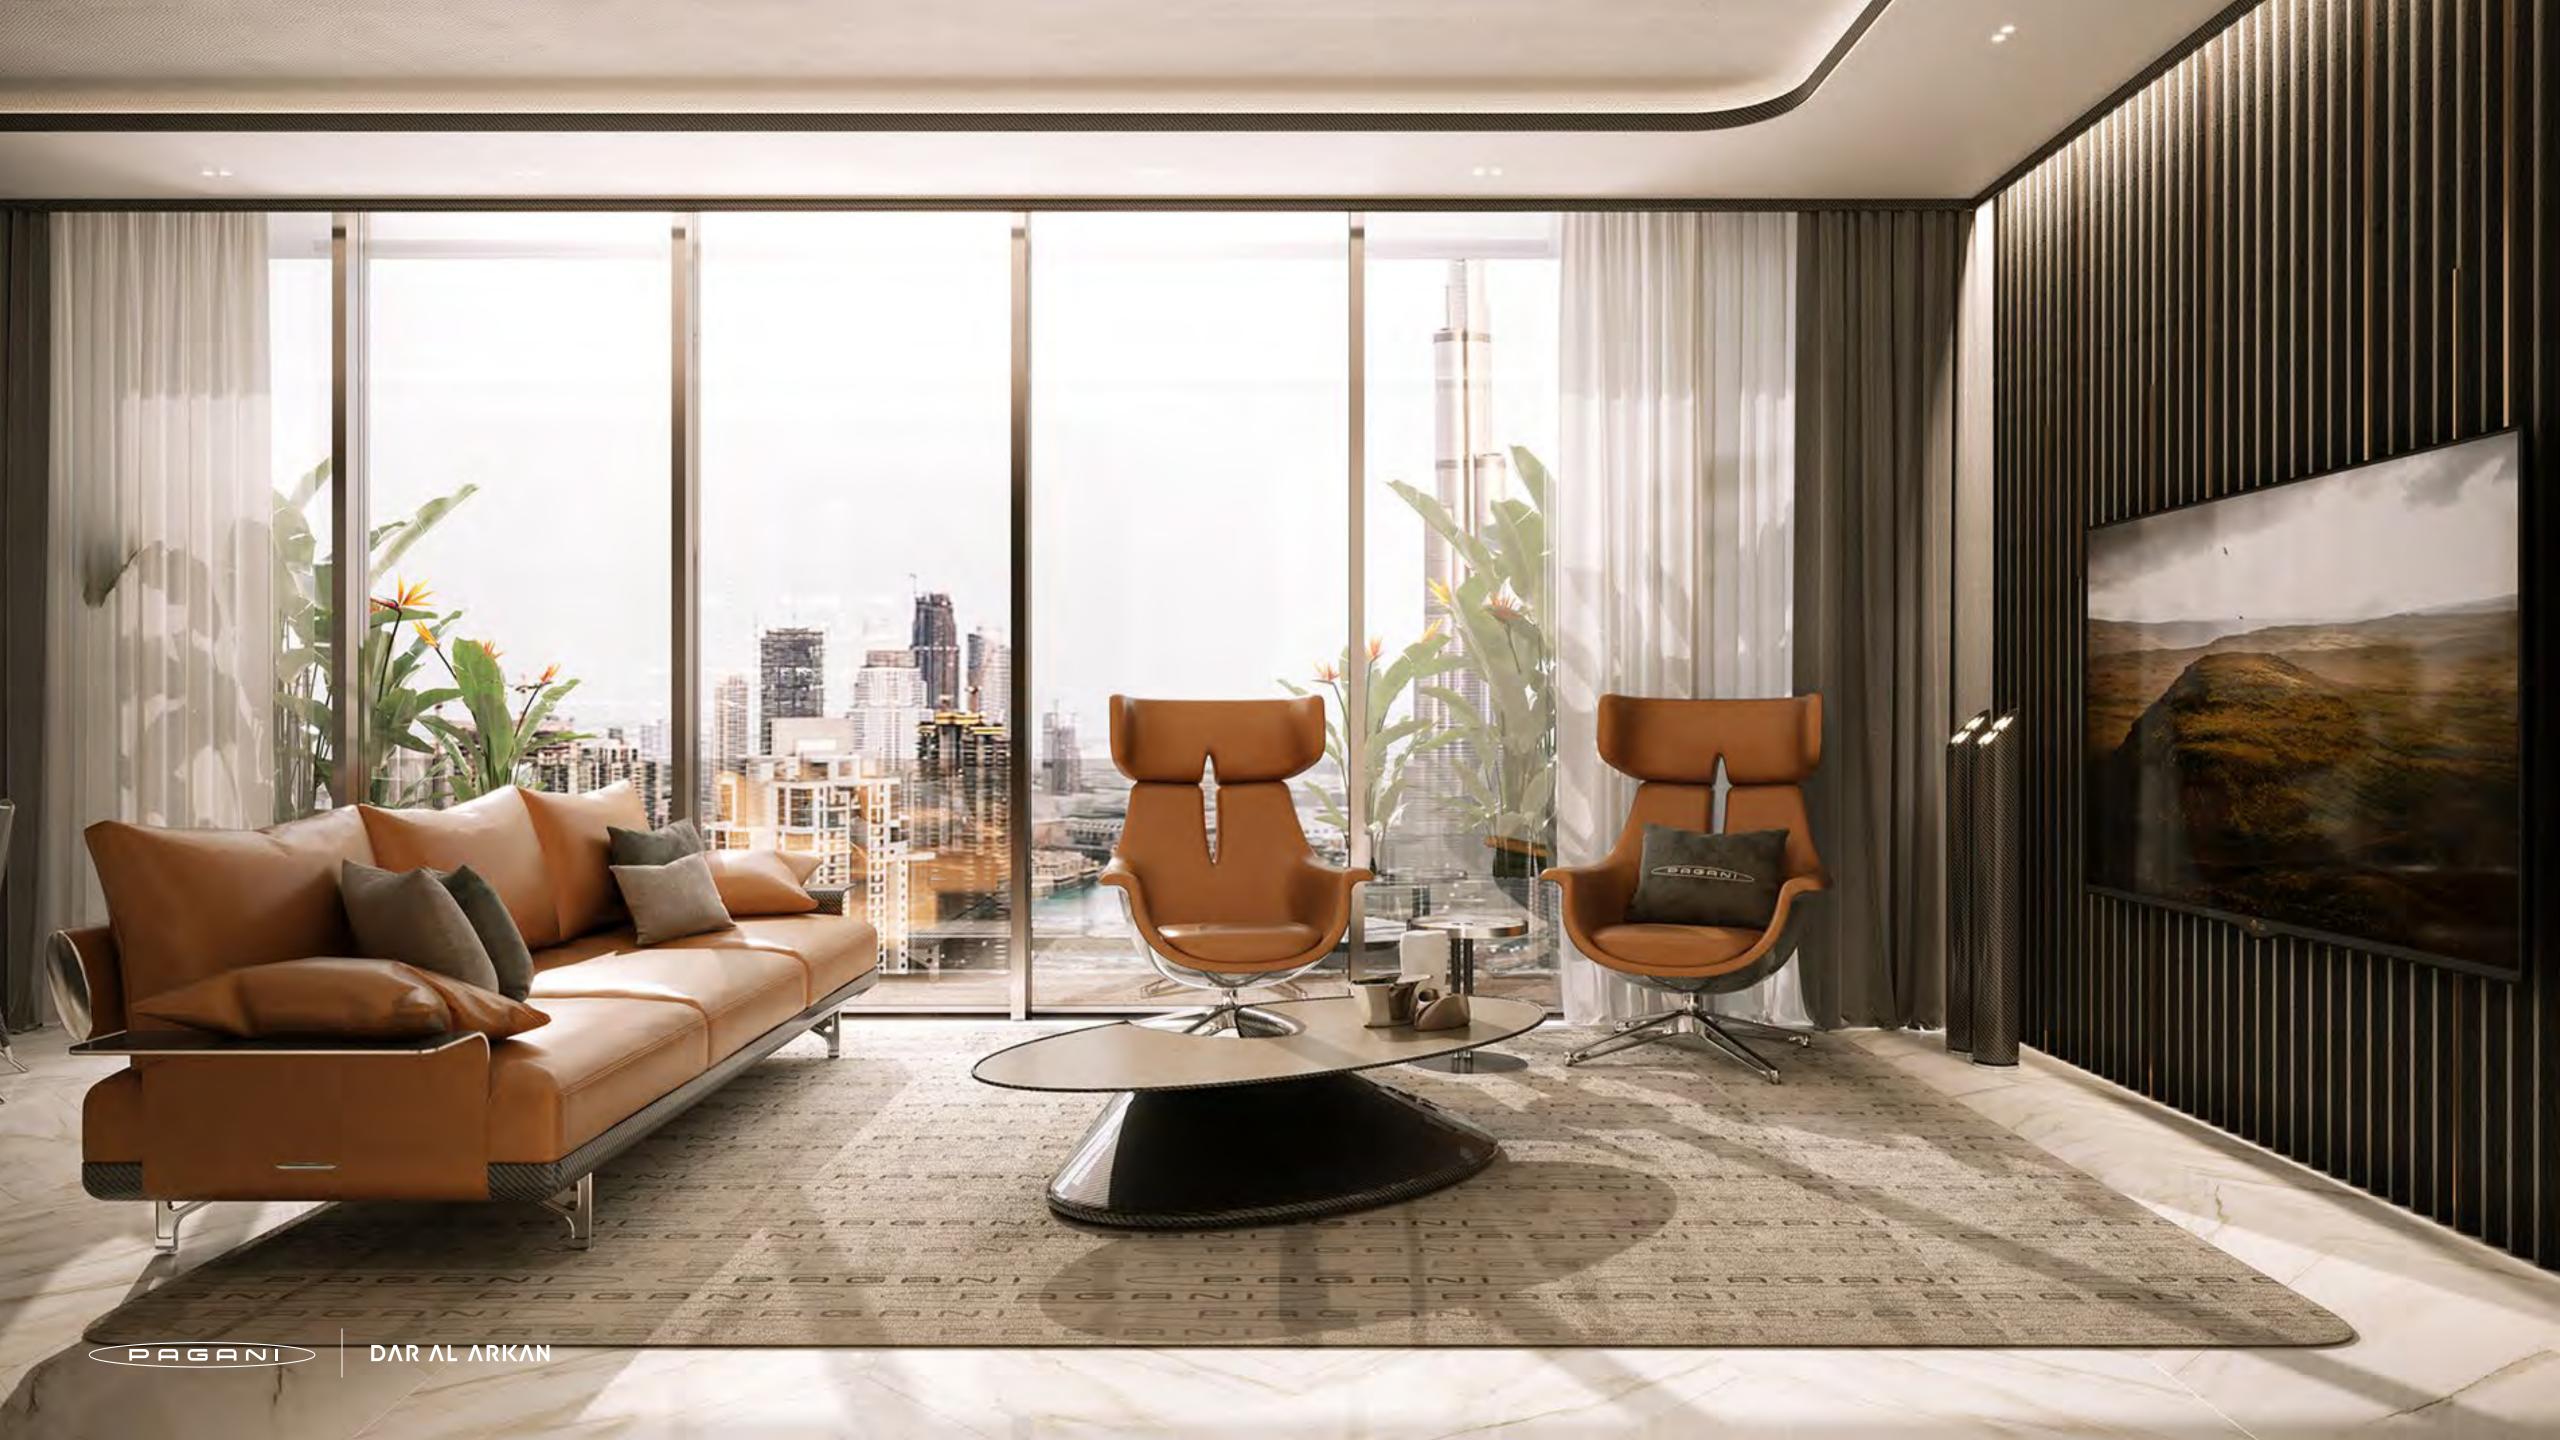

## LIVING above luxury

For the first time in the world, Pagani's essence takes the shape of a living space: Dar Al Arkan Pagani Tower is a residential building in downtown Dubai with interiors designed by Pagani. Every detail is crafted to obsession, every material is of the finest quality, every line is designed with taste and harmony, resulting in the unique experience of inhabiting a masterpiece.

### ART ELEVATES life

The magnificent residences set new standards for human living. The expansive 2 - 4 bedroom marble homes are designed with private outdoor spaces and open flowing light-filled interiors, with panoramic views of the canal and Downtown Dubai.

### Beauty IS A SHARP BLADE

Inspired by the sinuous curves of Pagani Design, the Steel Atrium represents the epitome of art and luxury. From the moment you walk in, you are are plunged in a masterpiece made of stainless steel, carbon fibers, lush leather and kinetic chandeliers, where the beauty of engineering evokes the most prestigious lifestyle.