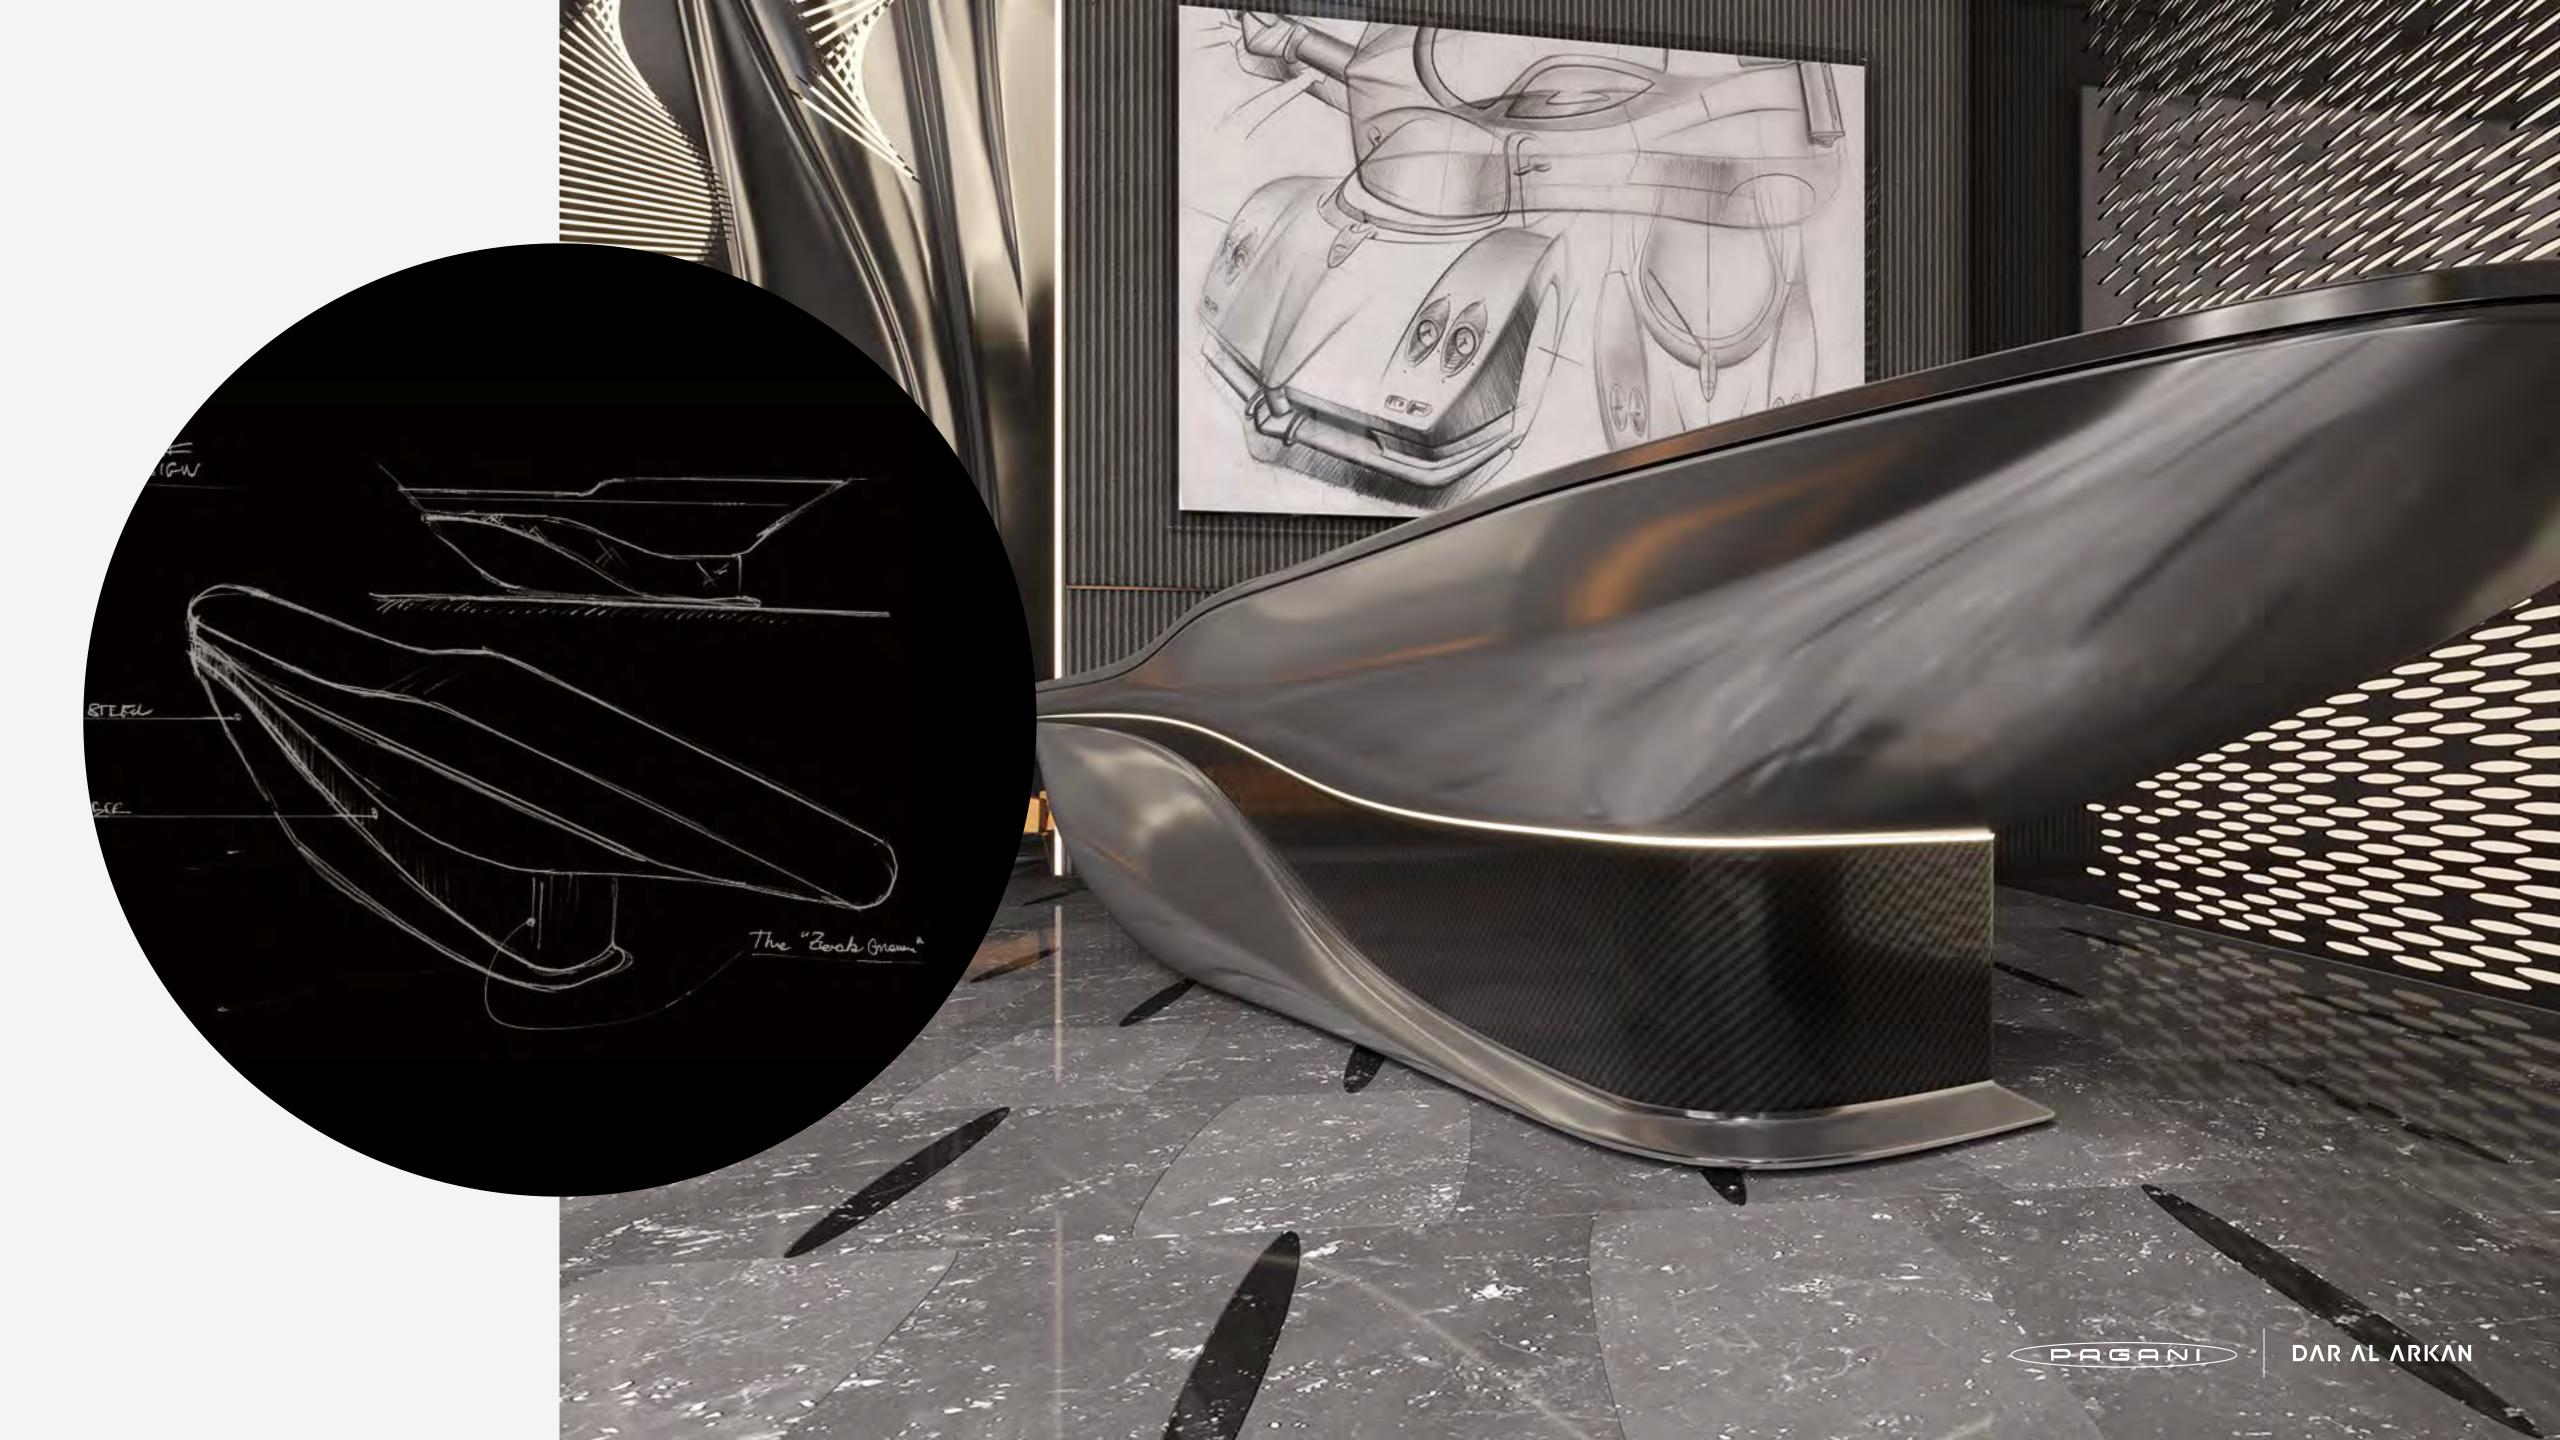

#### THE STEEL ATRIUM

### Beauty IS A SHARP BLADE

Inspired by the sinuous curves of Pagani Design, the Steel Atrium represents the epitome of art and luxury. From the moment you walk in, you are are plunged in a masterpiece made of stainless steel, carbon fibers, lush leather and kinetic chandeliers, where the beauty of engineering evokes the most prestigious lifestyle.