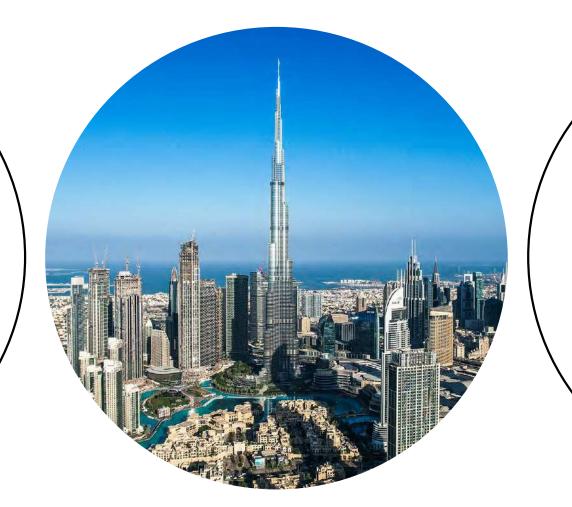

#### **BURJ KHALIFA**

The world's tallest building

7 MINUTES

### BREATHTAKING views

The building sits in a strategic position, letting you enjoy the best of Dubai's panoramas. On the South-East side you can indulge in the soothing view of water, with the Canal, the floating villas and the Business Bay at your feet. On the North side, the Burj Khalifa stands just outside of your window.