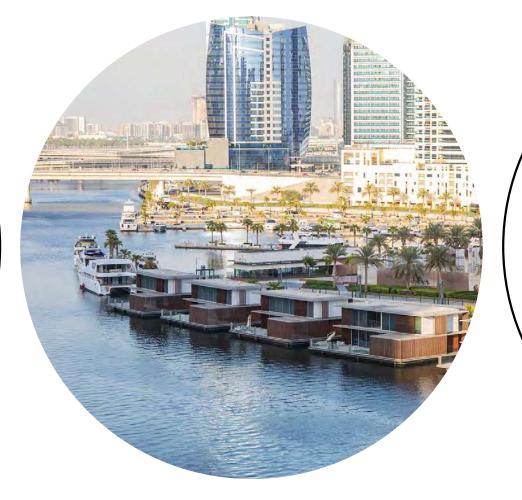

Dubai is likely becoming the art capital of the 21st century.

Home to the most prominent exhibitions, fashion shows, arts and cultural events, Dar Al Arkan Pagani Tower sits at the heart of it all.

The building is directly by the Dubai Canal, overlooking the world's tallest building Burj Khalifa and a stone throw away from Marasi Business Bay. A prime location filled with a unique mix of aesthetic residential and commercial towers, attracting the most affluent people from around the world.

### LOCATION

DIRECTLY ON

THE DUBAI CANAL

A 3.2 Km-long tourist landmark

5 MINUTES

### BREATHTAKING views

The building sits in a strategic position, letting you enjoy the best of Dubai's panoramas. On the South-East side you can indulge in the soothing view of water, with the Canal, the floating villas and the Business Bay at your feet. On the North side, the Burj Khalifa stands just outside of your window.