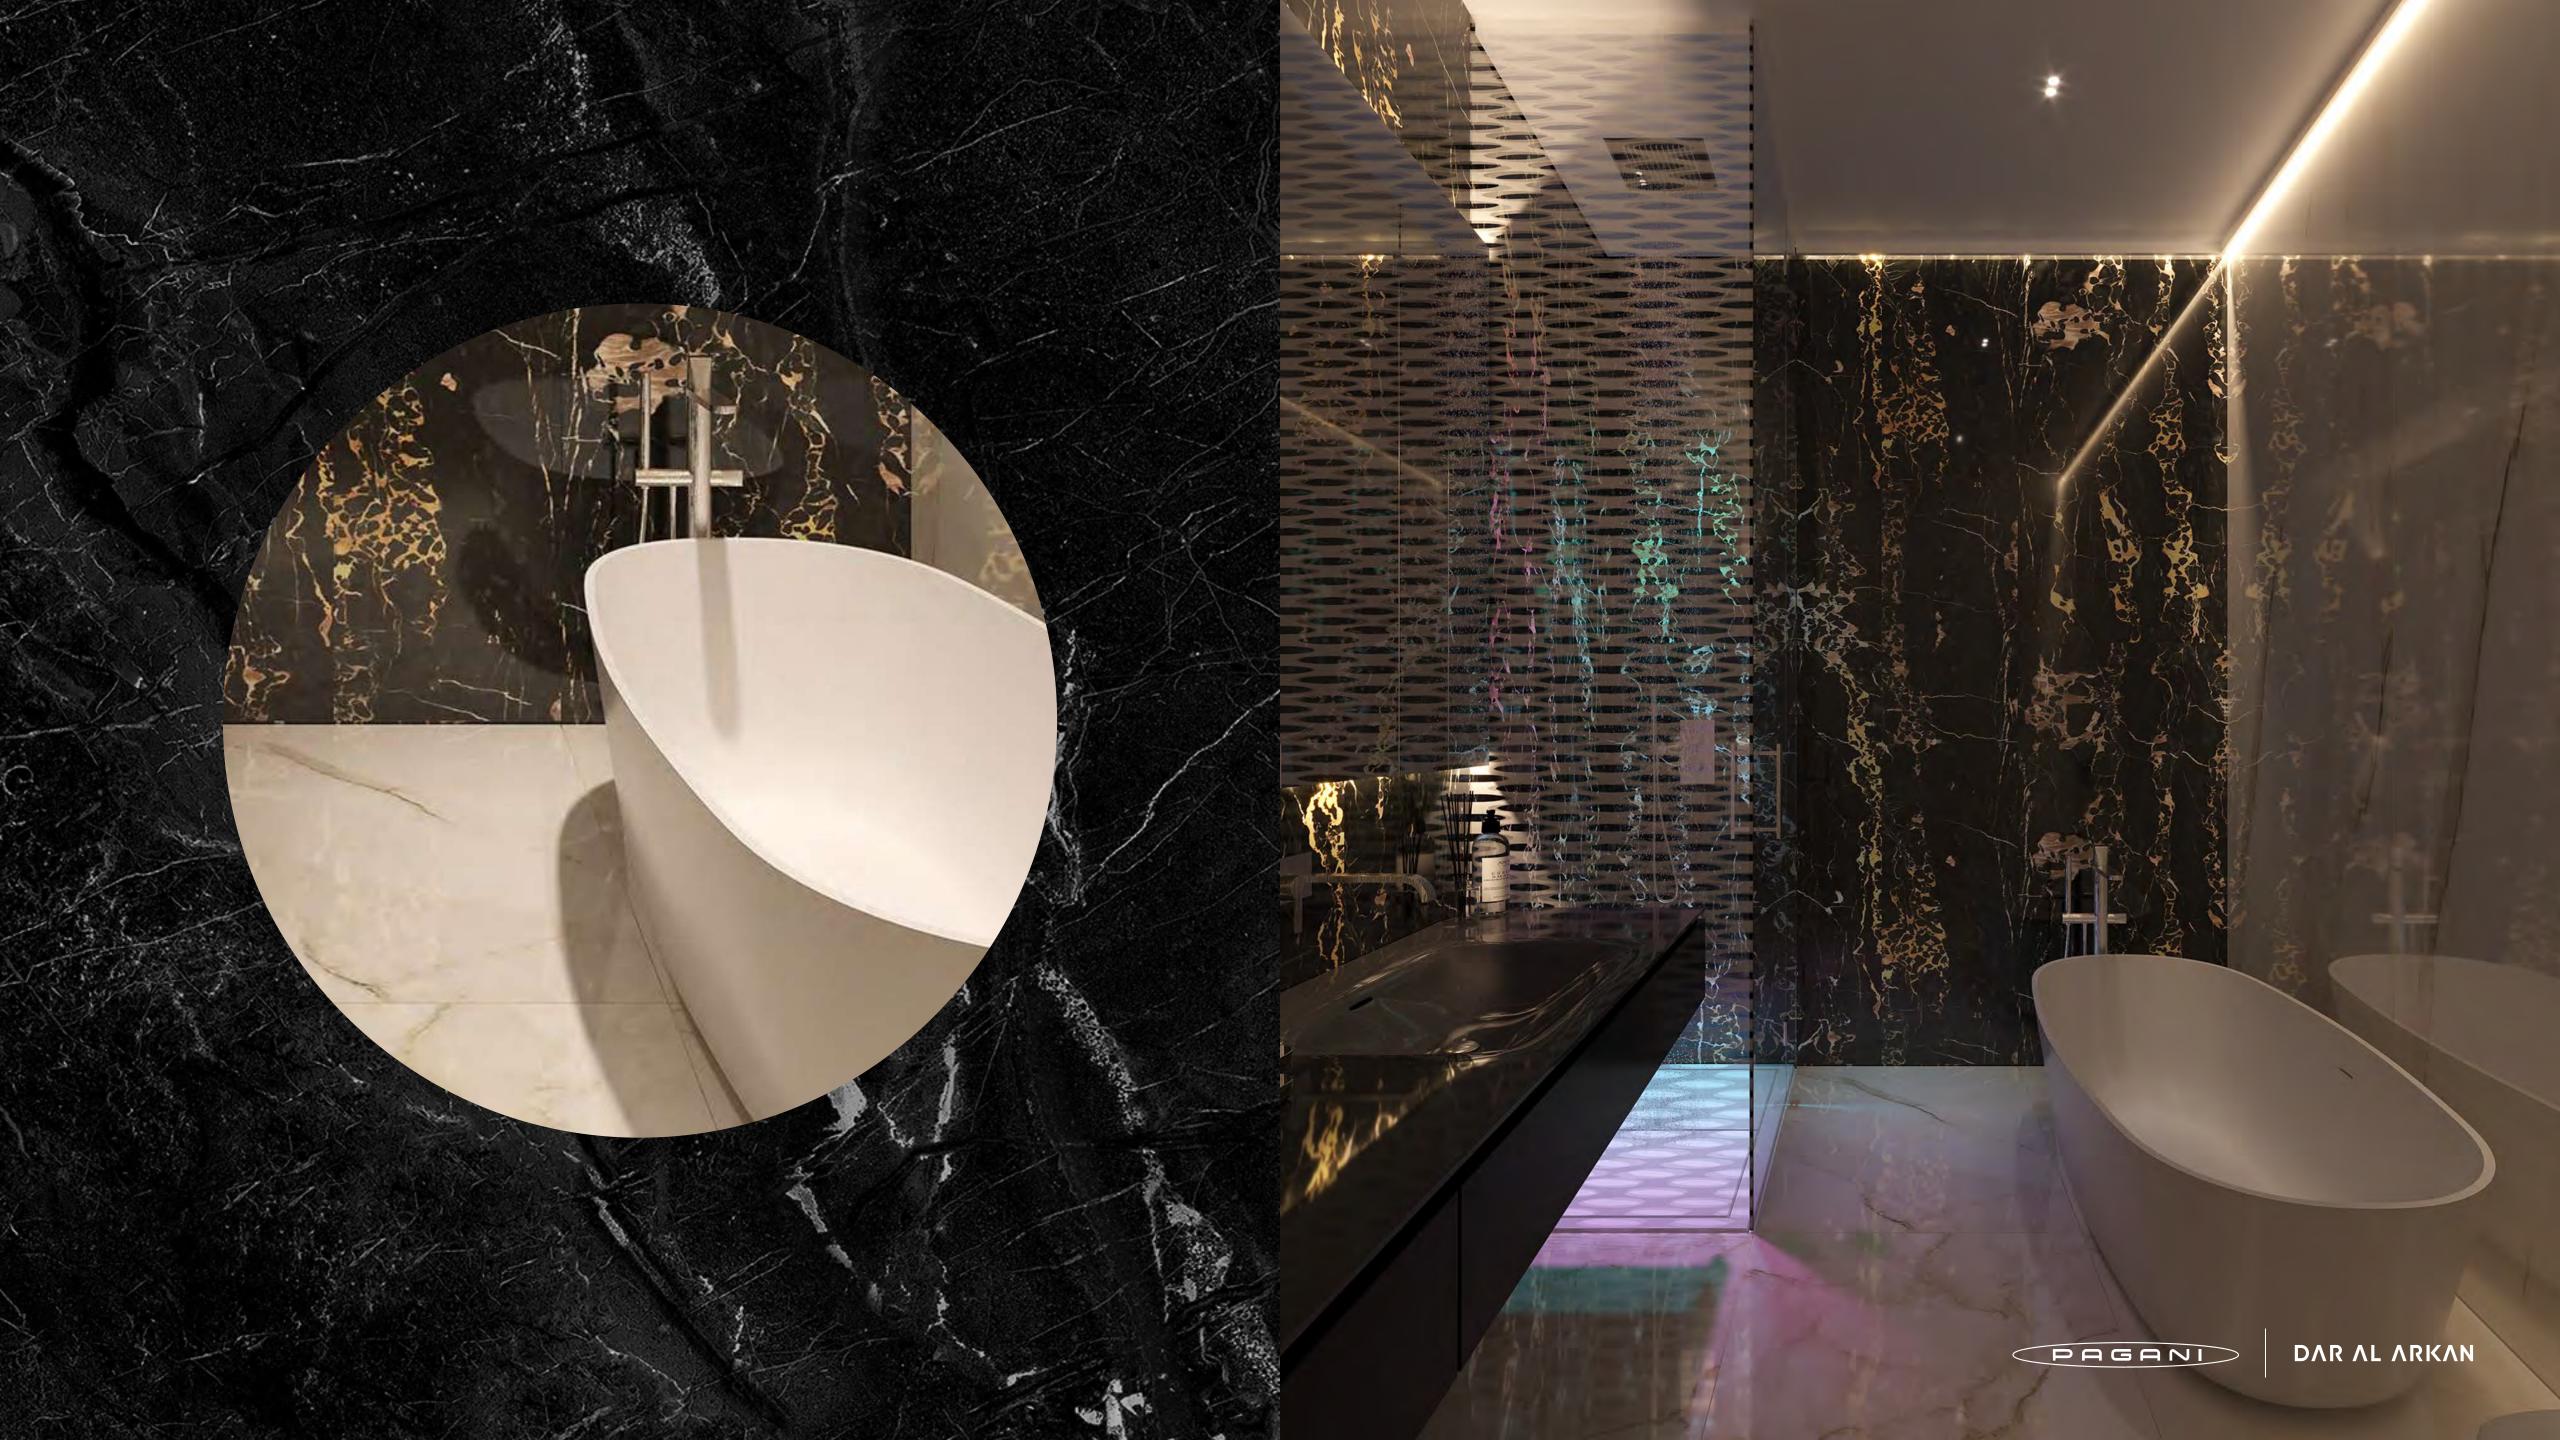

#### **Bathrooms**

Marble flooring and skirting
Marble / wallpaper walls
Moisture resistant gypsum ceiling finished
with paint
Marble counter top
Lacquered / Veneer joinery
Gessi, Newform or equivalent
sanitary fixtures
Kohler, Duravit, Geberit or equivalent
sanitaryware