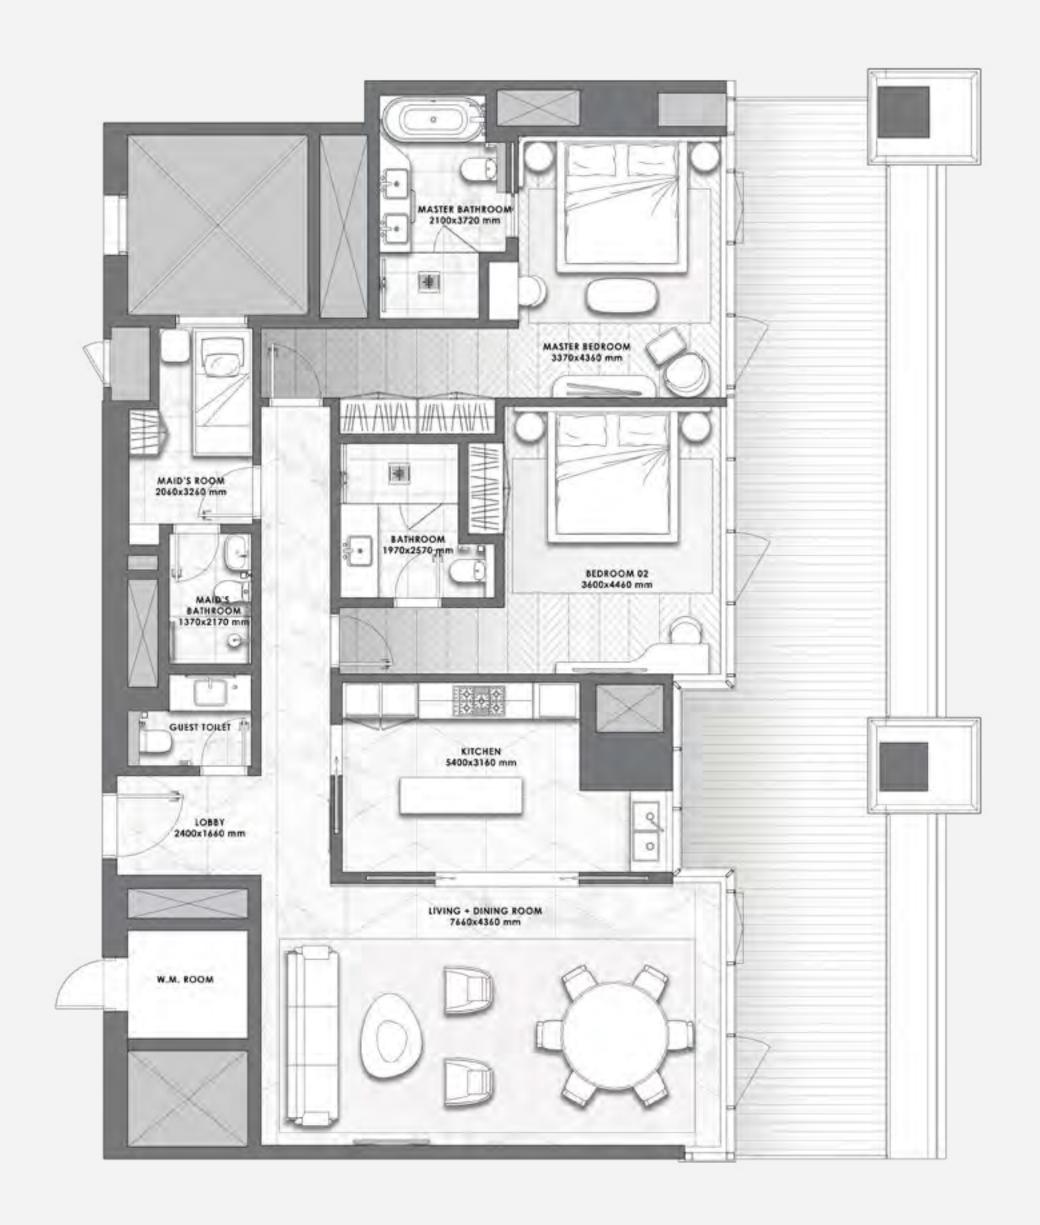

### 2 BEDROOMS

– 01 SERIES –

| Total Area   | 2,537.27 sq.ft. |  |
|--------------|-----------------|--|
| Balcony Area | 797.50 sq.ft.   |  |
| Suite Area   | 1,739.77 sq.ft. |  |

- 02 SERIES -

| Total Area   | 2,309.61 sq.ft. |
|--------------|-----------------|
| Balcony Area | 608.05 sq.ft.   |
| Suite Area   | 1,701.56 sq.ft. |

# 4 BEDROOMS DUPLEX

– 04 SERIES –

**FLOORS** 1 & 2

| Total Area   | 4,362 sq.ft. |
|--------------|--------------|
| Balcony Area | 1,278 sq.ft. |
| Suite Area   | 3,083 sq.ft. |

All pictures, plans, layouts, information, data and details included in this brochure are indicative only and may change at any time up to the final 'as built' status in accordance with final designs of the project, regulatory approvals and planning permissions. All accessories and interior finishes such as wallpaper, chandeliers, furniture, electronics, white goods, curtains, hard and soft landscaping, pavements, features, gym, swimming pool(s) and other elements displayed in the brochure, or within the show apartment or between the plot boundary and the unit, are not part of the unit and are shown for illustrative purposes only.