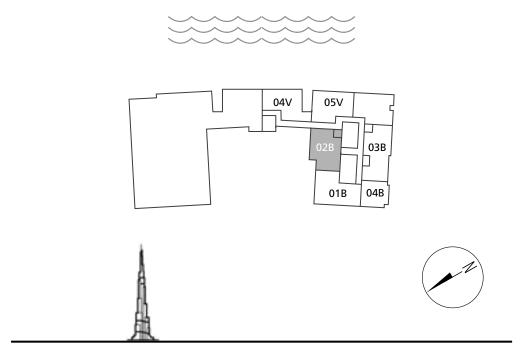

### 2 BEDROOMS

– 01 SERIES –

| Total Area   | 2,537.27 sq.ft. |  |
|--------------|-----------------|--|
| Balcony Area | 797.50 sq.ft.   |  |
| Suite Area   | 1,739.77 sq.ft. |  |

- 02 SERIES -

| Total Area   | 2,309.61 sq.ft. |
|--------------|-----------------|
| Balcony Area | 608.05 sq.ft.   |
| Suite Area   | 1,701.56 sq.ft. |