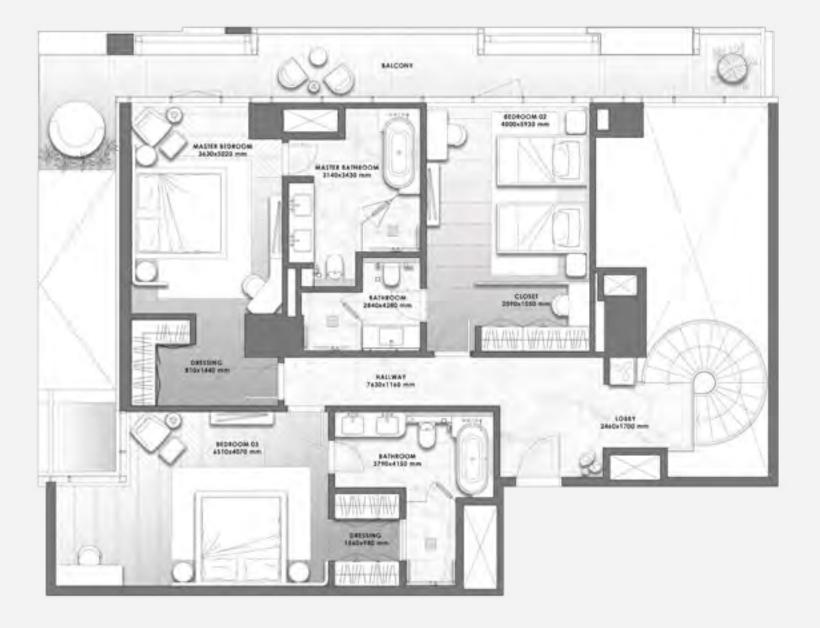

# 3 BEDROOMS DUPLEX

– 05 SERIES –

**FLOORS** 1 & 2

| Total Area   | 4,569 sq.ft. |
|--------------|--------------|
| Balcony Area | 1,311 sq.ft. |
| Suite Area   | 3,258 sq.ft. |

All pictures, plans, layouts, information, data and details included in this brochure are indicative only and may change at any time up to the final 'as built' status in accordance with final designs of the project, regulatory approvals and planning permissions. All accessories and interior finishes such as wallpaper, chandeliers, furniture, electronics, white goods, curtains, hard and soft landscaping, pavements, features, gym, swimming pool(s) and other elements displayed in the brochure, or within the show apartment or between the plot boundary and the unit, are not part of the unit and are shown for illustrative purposes only.

# 4 BEDROOMS DUPLEX

– 04 SERIES –

**FLOORS** 1 & 2

| Total Area   | 4,362 sq.ft. |
|--------------|--------------|
| Balcony Area | 1,278 sq.ft. |
| Suite Area   | 3,083 sq.ft. |

All pictures, plans, layouts, information, data and details included in this brochure are indicative only and may change at any time up to the final 'as built' status in accordance with final designs of the project, regulatory approvals and planning permissions. All accessories and interior finishes such as wallpaper, chandeliers, furniture, electronics, white goods, curtains, hard and soft landscaping, pavements, features, gym, swimming pool(s) and other elements displayed in the brochure, or within the show apartment or between the plot boundary and the unit, are not part of the unit and are shown for illustrative purposes only.