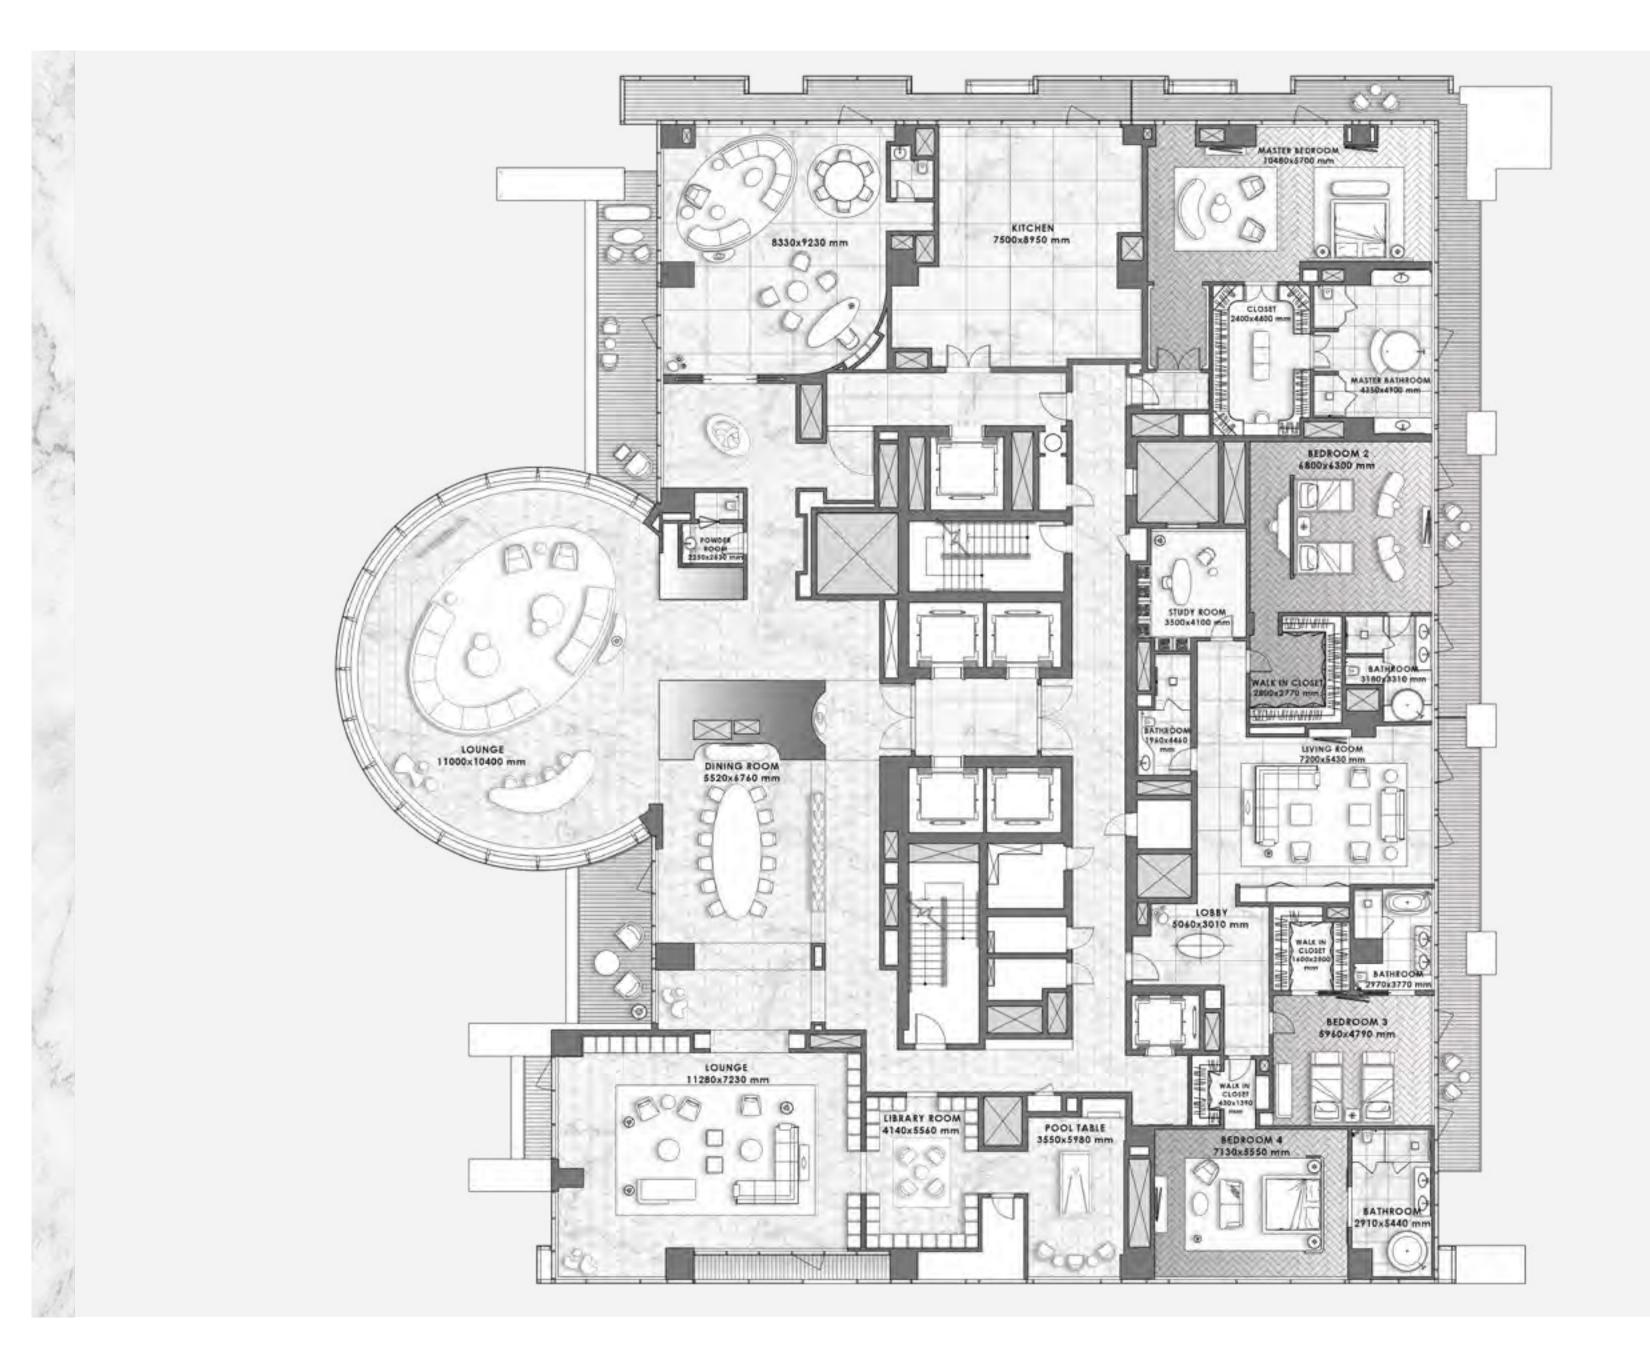

### THE PENTHOUSE

- OPTION 1 -

**FLOOR** 17

| Total Area   | 8,207.05 sq.ft. |
|--------------|-----------------|
| Balcony Area | 849.70 sq.ft.   |
| Suite Area   | 7,357.35 sq.ft. |

### THE PENTHOUSE

- OPTION 2 -

. **0 0** 17

Suite Area 14,428 sq.ft.

Balcony Area

Total Area 14,428 sq.ft.

DAR AL ARKAN PAGANI TOWER

FL00R 18