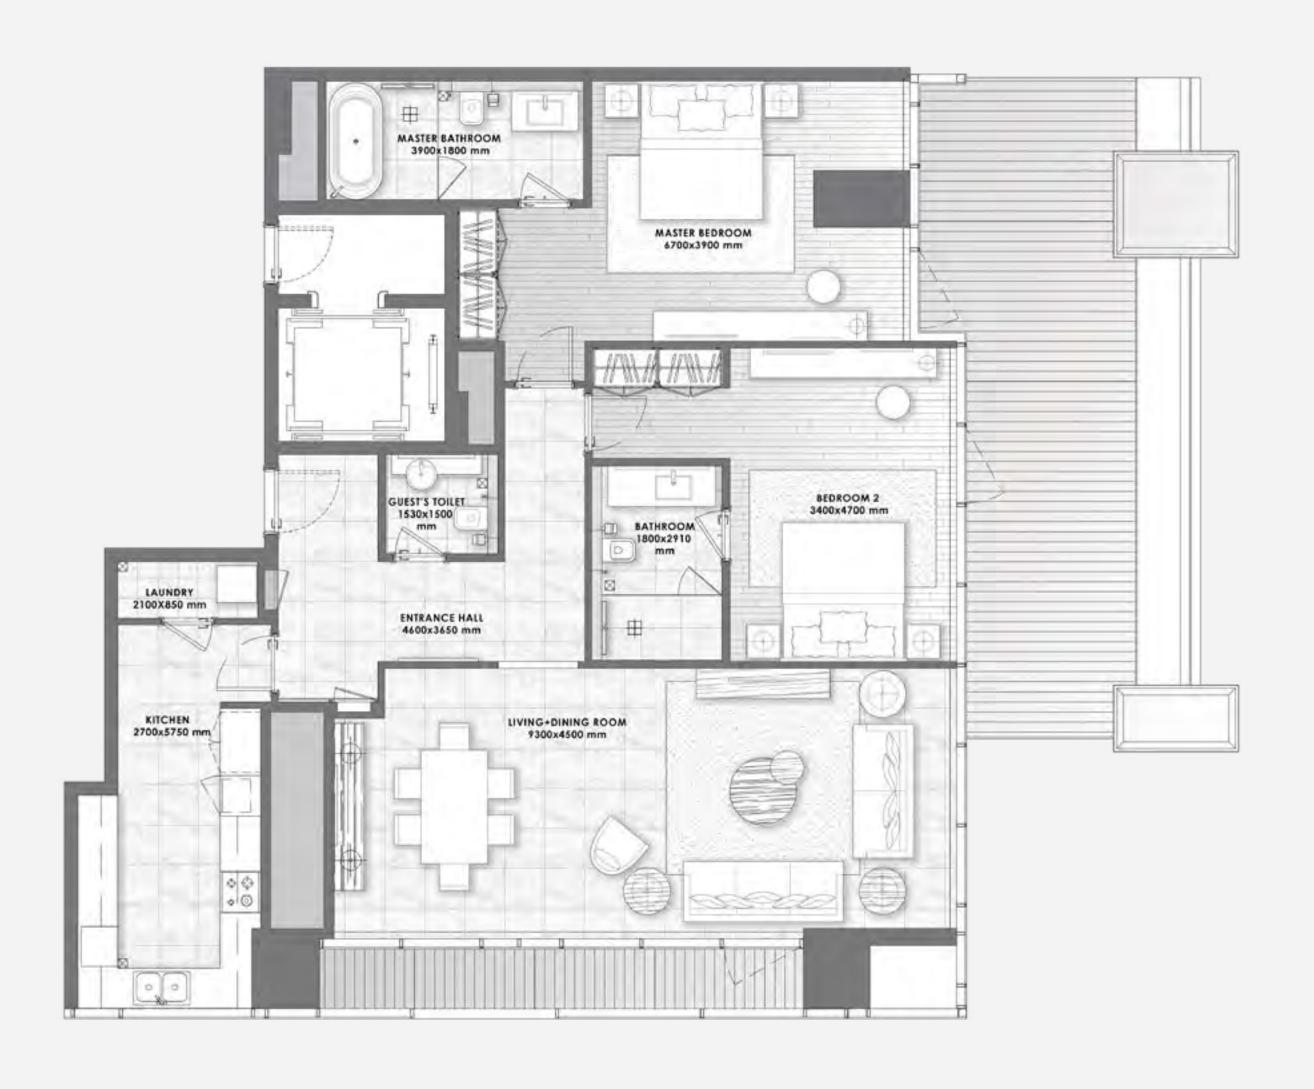

### 2 BEDROOMS

– 01 SERIES –

FLOOR

| Total Area   | 1,975 sq.ft. |
|--------------|--------------|
| Balcony Area | 412 sq.ft.   |
| Suite Area   | 1,562 sq.ft. |

- 02 SERIES -

 $F\;L\;O\;O\;R$ 

| Total Area   | 1,848.06 sq.ft. |
|--------------|-----------------|
| Balcony Area | 137.89 sq.ft.   |
| Suite Area   | 1,710.17 sq.ft. |

– 03 SERIES –

FLOOR

Suite Area 1,575.62 sq.ft.

Balcony Area 508.59 sq.ft.

Total Area 2,084.21 sq.ft.

– 04 SERIES –

FLOOR

| Total Area   | 1,857.96 sq.ft. |
|--------------|-----------------|
| Balcony Area | 384.38 sq.ft.   |
| Suite Area   | 1,473.58 sq.ft. |