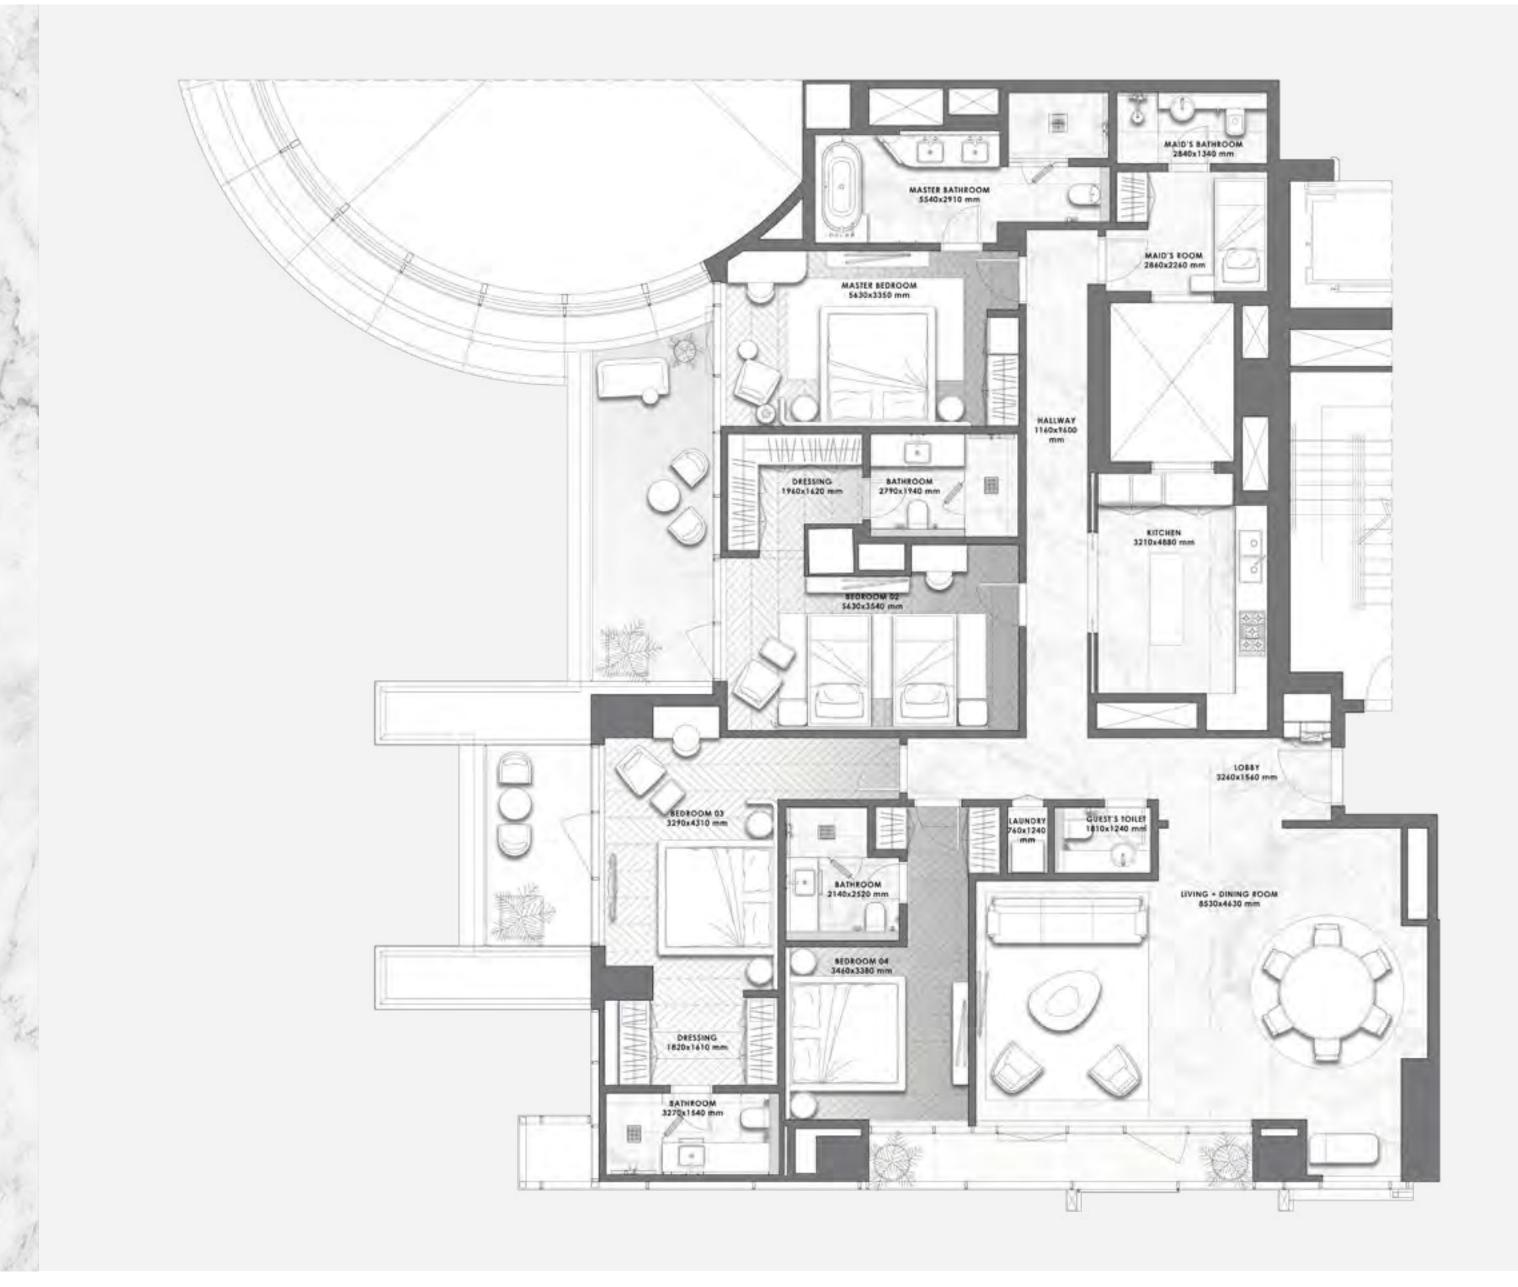

### 2 BEDROOMS

– 01 SERIES –

| Total Area   | 2,537.27 sq.ft. |  |
|--------------|-----------------|--|
| Balcony Area | 797.50 sq.ft.   |  |
| Suite Area   | 1,739.77 sq.ft. |  |

- 02 SERIES -

| Total Area   | 2,309.61 sq.ft. |
|--------------|-----------------|
| Balcony Area | 608.05 sq.ft.   |
| Suite Area   | 1,701.56 sq.ft. |