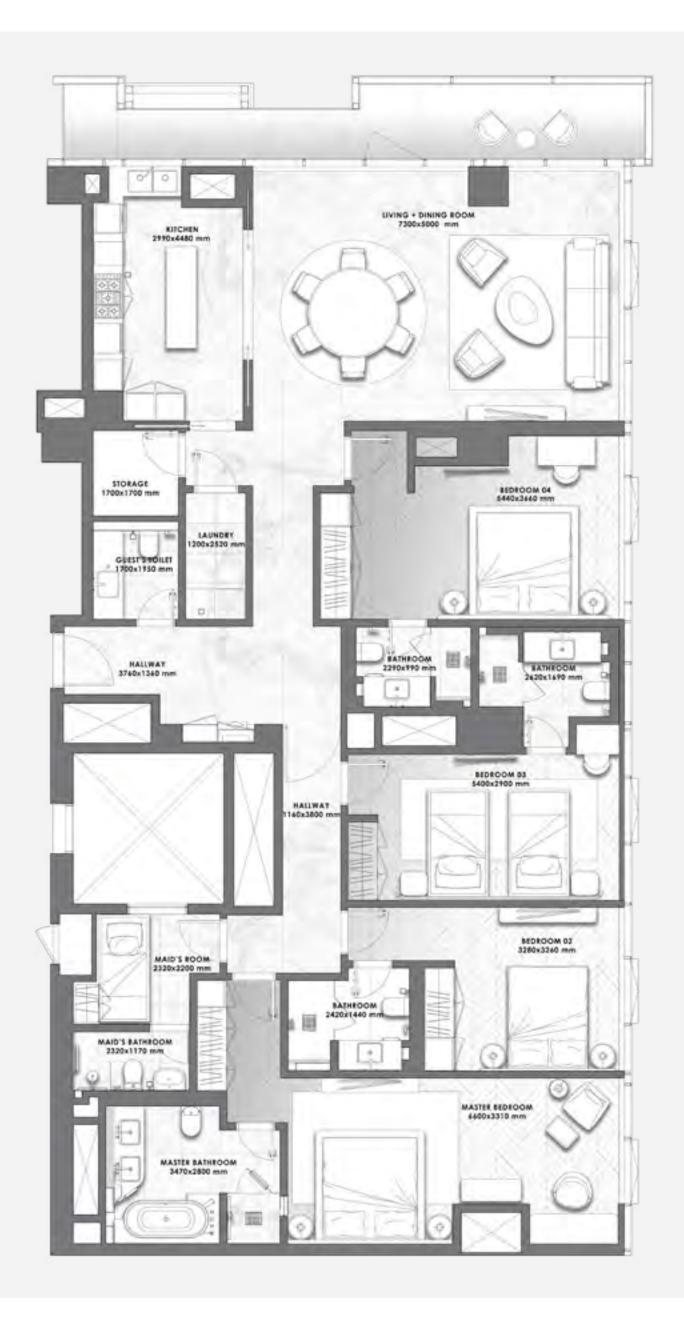

# 4 BEDROOMS DUPLEX

– 04 SERIES –

**FLOORS** 1 & 2

| Total Area   | 4,362 sq.ft. |
|--------------|--------------|
| Balcony Area | 1,278 sq.ft. |
| Suite Area   | 3,083 sq.ft. |

All pictures, plans, layouts, information, data and details included in this brochure are indicative only and may change at any time up to the final 'as built' status in accordance with final designs of the project, regulatory approvals and planning permissions. All accessories and interior finishes such as wallpaper, chandeliers, furniture, electronics, white goods, curtains, hard and soft landscaping, pavements, features, gym, swimming pool(s) and other elements displayed in the brochure, or within the show apartment or between the plot boundary and the unit, are not part of the unit and are shown for illustrative purposes only.