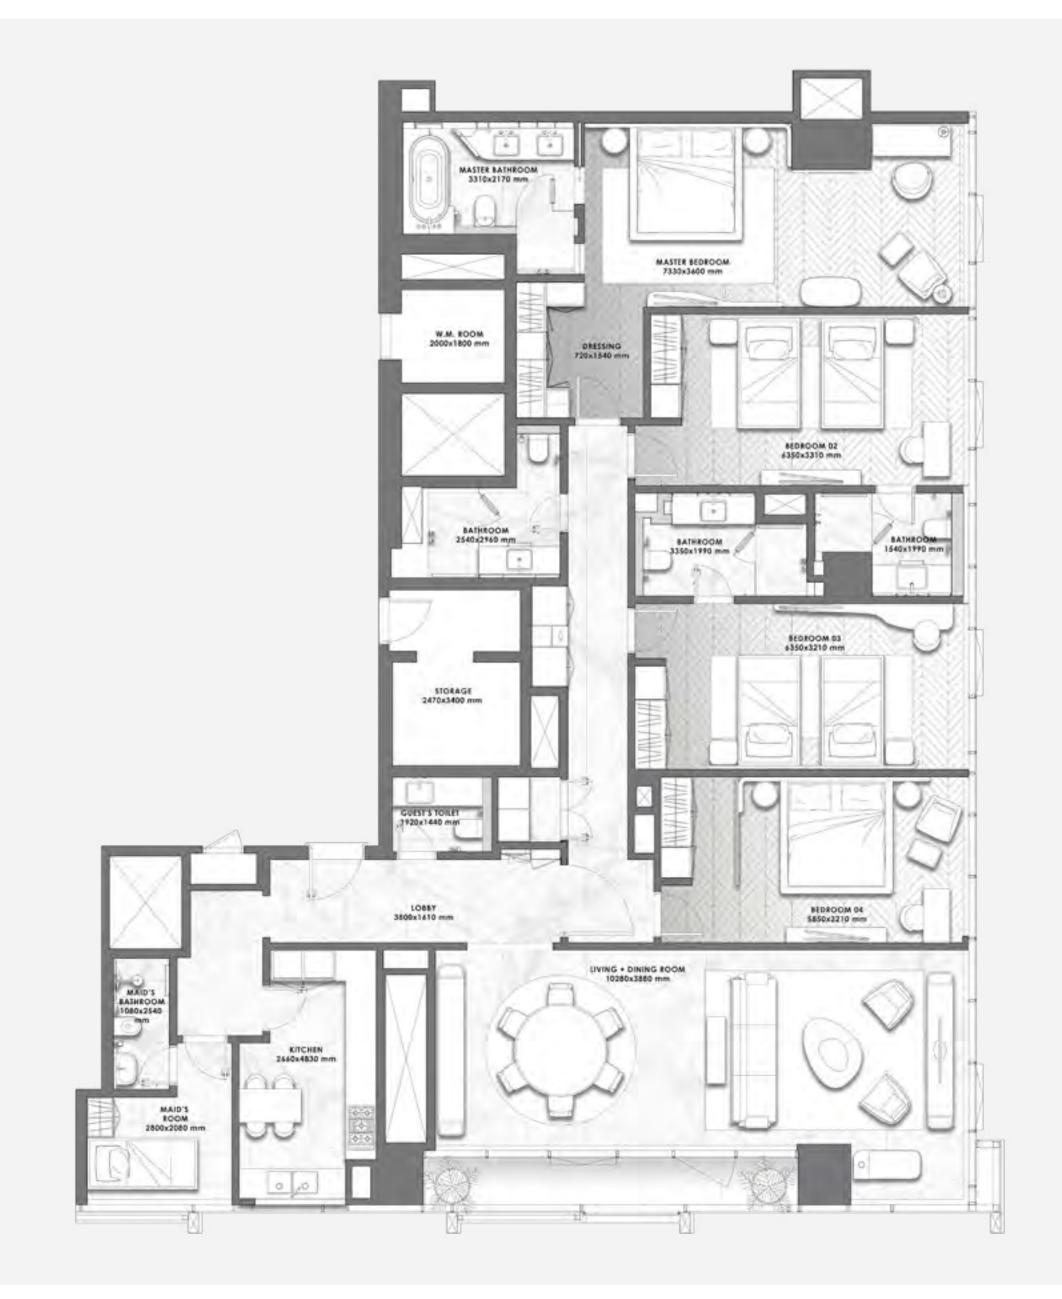

# 4 BEDROOMS DUPLEX

– 04 SERIES –

**FLOORS** 1 & 2

| Total Area   | 4,362 sq.ft. |
|--------------|--------------|
| Balcony Area | 1,278 sq.ft. |
| Suite Area   | 3,083 sq.ft. |

All pictures, plans, layouts, information, data and details included in this brochure are indicative only and may change at any time up to the final 'as built' status in accordance with final designs of the project, regulatory approvals and planning permissions. All accessories and interior finishes such as wallpaper, chandeliers, furniture, electronics, white goods, curtains, hard and soft landscaping, pavements, features, gym, swimming pool(s) and other elements displayed in the brochure, or within the show apartment or between the plot boundary and the unit, are not part of the unit and are shown for illustrative purposes only.