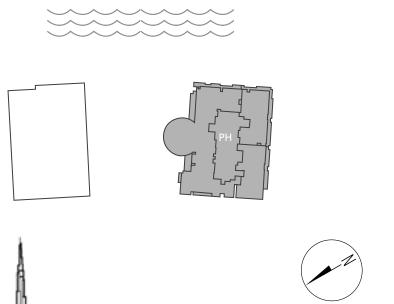

### THE PENTHOUSE

- OPTION 1 -

**FLOOR** 17

| Total Area   | 8,207.05 sq.ft. |
|--------------|-----------------|
| Balcony Area | 849.70 sq.ft.   |
| Suite Area   | 7,357.35 sq.ft. |

### THE PENTHOUSE

- OPTION 2 -

. **0 0** 17

Suite Area 14,428 sq.ft.

Balcony Area

Total Area 14,428 sq.ft.

DAR AL ARKAN PAGANI TOWER

FL00R 18