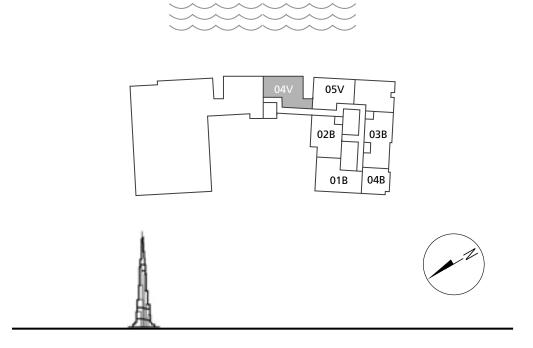

# FLOOR 1

- LAYOUT PLAN -

All pictures, plans, layouts, information, data and details included in this brochure are indicative only and may change at any time up to the final 'as built' status in accordance with final designs of the project, regulatory approvals and planning permissions. All accessories and interior finishes such as wallpaper, chandeliers, furniture, electronics, white goods, curtains, hard and soft landscaping, pavements, features, gym, swimming pool(s) and other elements displayed in the brochure, or within the show apartment or between the plot boundary and the unit, are not part of the unit and are shown for illustrative purposes only.

#### DUBAI CANAL

BURJ KHALIFA

# 4 BEDROOMS DUPLEX

– 04 SERIES –

**FLOORS** 1 & 2

| Total Area   | 4,362 sq.ft. |
|--------------|--------------|
| Balcony Area | 1,278 sq.ft. |
| Suite Area   | 3,083 sq.ft. |

All pictures, plans, layouts, information, data and details included in this brochure are indicative only and may change at any time up to the final 'as built' status in accordance with final designs of the project, regulatory approvals and planning permissions. All accessories and interior finishes such as wallpaper, chandeliers, furniture, electronics, white goods, curtains, hard and soft landscaping, pavements, features, gym, swimming pool(s) and other elements displayed in the brochure, or within the show apartment or between the plot boundary and the unit, are not part of the unit and are shown for illustrative purposes only.