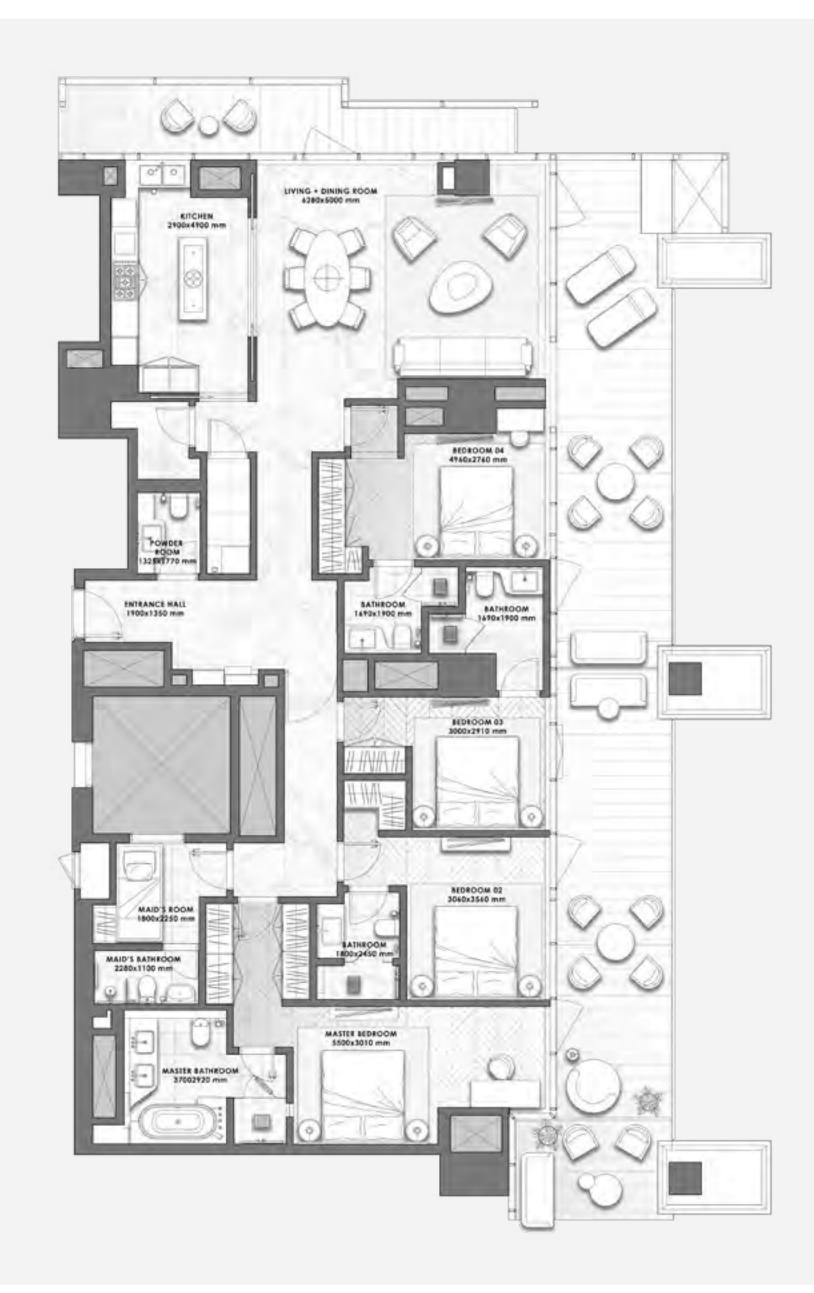

# 4 BEDROOMS DUPLEX

– 04 SERIES –

**FLOORS** 1 & 2

| Total Area   | 4,362 sq.ft. |
|--------------|--------------|
| Balcony Area | 1,278 sq.ft. |
| Suite Area   | 3,083 sq.ft. |

All pictures, plans, layouts, information, data and details included in this brochure are indicative only and may change at any time up to the final 'as built' status in accordance with final designs of the project, regulatory approvals and planning permissions. All accessories and interior finishes such as wallpaper, chandeliers, furniture, electronics, white goods, curtains, hard and soft landscaping, pavements, features, gym, swimming pool(s) and other elements displayed in the brochure, or within the show apartment or between the plot boundary and the unit, are not part of the unit and are shown for illustrative purposes only.