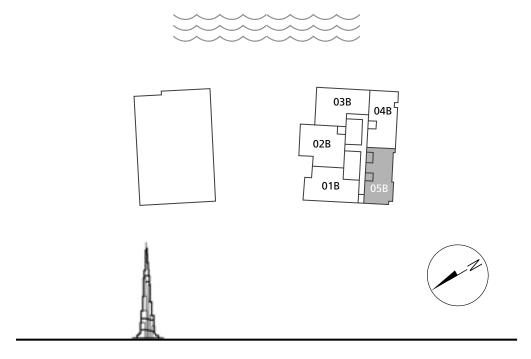

# 3 BEDROOMS DUPLEX

– 05 SERIES –

**FLOORS** 1 & 2

| Total Area   | 4,569 sq.ft. |
|--------------|--------------|
| Balcony Area | 1,311 sq.ft. |
| Suite Area   | 3,258 sq.ft. |

All pictures, plans, layouts, information, data and details included in this brochure are indicative only and may change at any time up to the final 'as built' status in accordance with final designs of the project, regulatory approvals and planning permissions. All accessories and interior finishes such as wallpaper, chandeliers, furniture, electronics, white goods, curtains, hard and soft landscaping, pavements, features, gym, swimming pool(s) and other elements displayed in the brochure, or within the show apartment or between the plot boundary and the unit, are not part of the unit and are shown for illustrative purposes only.