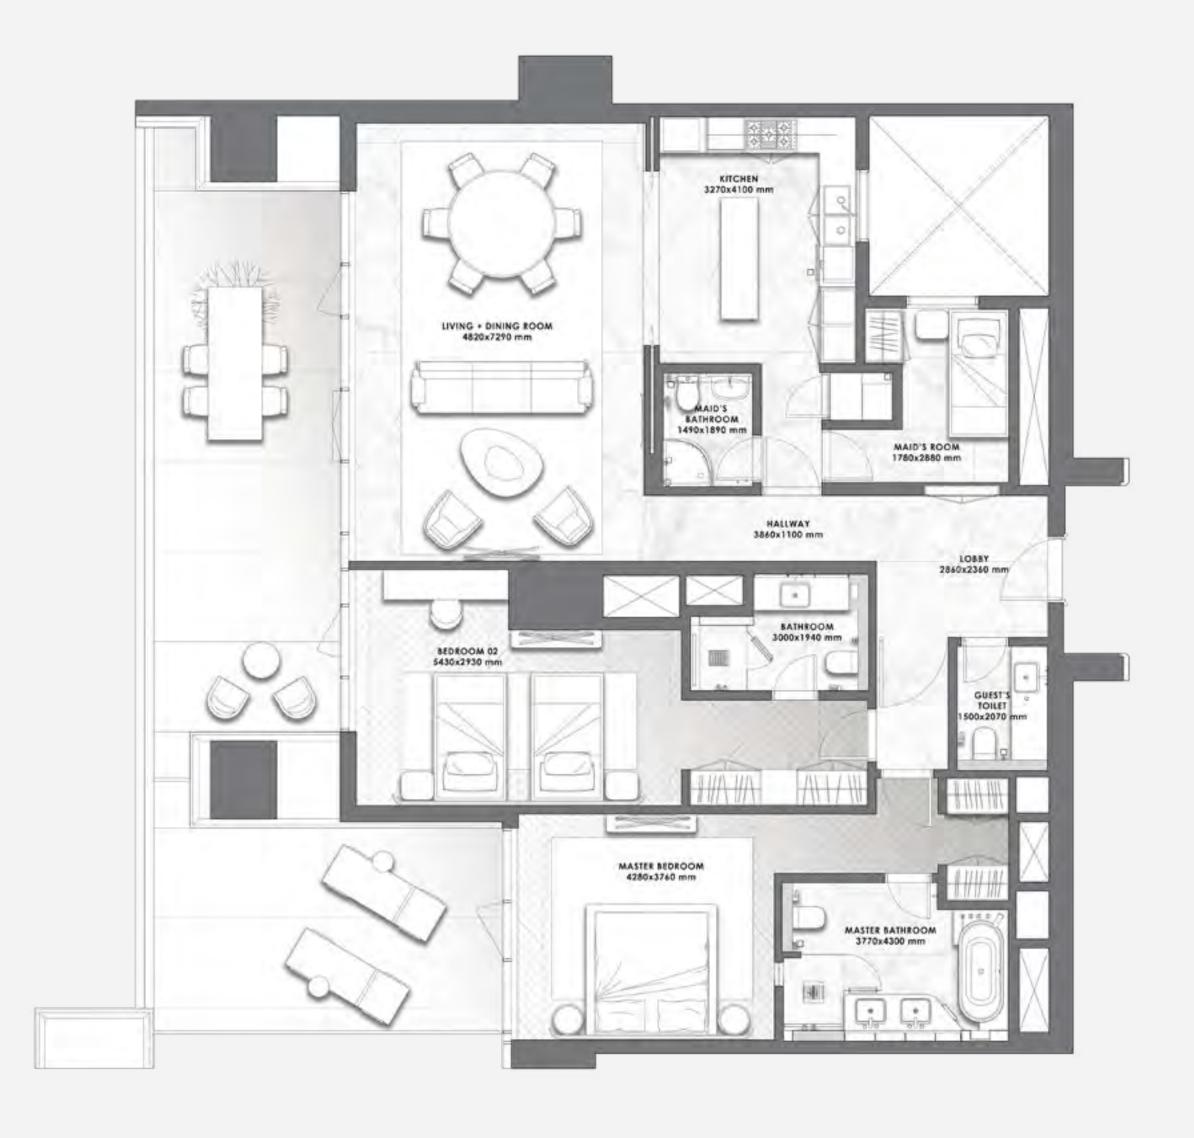

### 2 BEDROOMS

– 01 SERIES –

| Total Area   | 2,537.27 sq.ft. |  |
|--------------|-----------------|--|
| Balcony Area | 797.50 sq.ft.   |  |
| Suite Area   | 1,739.77 sq.ft. |  |

- 02 SERIES -

| Total Area   | 2,309.61 sq.ft. |
|--------------|-----------------|
| Balcony Area | 608.05 sq.ft.   |
| Suite Area   | 1,701.56 sq.ft. |