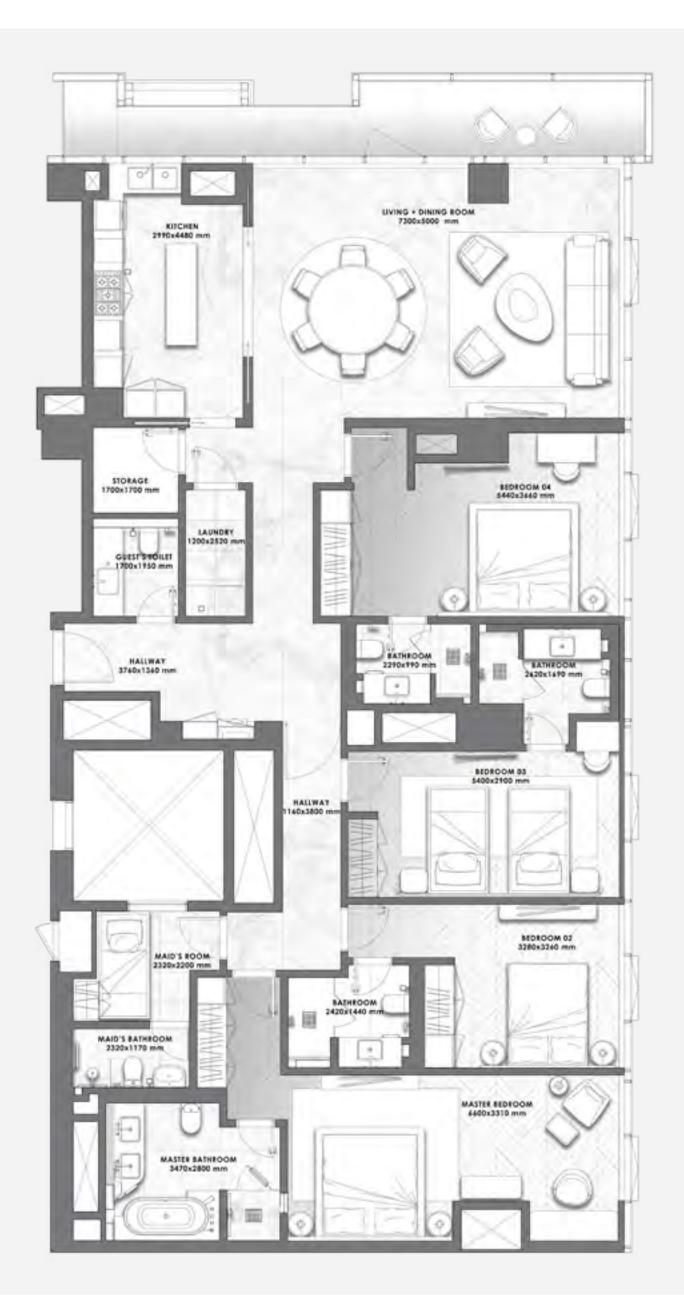

LOWER LEVEL UPPERLEVEL

DAR AL ARKAN PAGANI TOWER

FLOOR 2

- LAYOUT PLAN -

All pictures, plans, layouts, information, data and details included in this brochure are indicative only and may change at any time up to the final 'as built' status in accordance with final designs of the project, regulatory approvals and planning permissions. All accessories and interior finishes such as wallpaper, chandeliers, furniture, electronics, white goods, curtains, hard and soft landscaping, pavements, features, gym, swimming pool(s) and other elements displayed in the brochure, or within the show apartment or between the plot boundary and the unit, are not part of the unit and are shown for illustrative purposes only.

### 2 BEDROOMS

– 01 SERIES –

FLOOR

| Total Area   | 1,975 sq.ft. |
|--------------|--------------|
| Balcony Area | 412 sq.ft.   |
| Suite Area   | 1,562 sq.ft. |

- 02 SERIES -

 $F\;L\;O\;O\;R$ 

| Total Area   | 1,848.06 sq.ft. |
|--------------|-----------------|
| Balcony Area | 137.89 sq.ft.   |
| Suite Area   | 1,710.17 sq.ft. |

– 03 SERIES –

FLOOR

Suite Area 1,575.62 sq.ft.

Balcony Area 508.59 sq.ft.

Total Area 2,084.21 sq.ft.

– 04 SERIES –

FLOOR

| Total Area   | 1,857.96 sq.ft. |
|--------------|-----------------|
| Balcony Area | 384.38 sq.ft.   |
| Suite Area   | 1,473.58 sq.ft. |