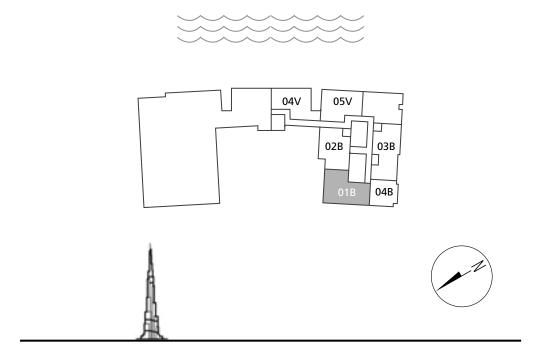

#### DUBAI CANAL

BURJ KHALIFA

### 2 BEDROOMS

– 01 SERIES –

| Total Area   | 2,537.27 sq.ft. |  |
|--------------|-----------------|--|
| Balcony Area | 797.50 sq.ft.   |  |
| Suite Area   | 1,739.77 sq.ft. |  |

- 02 SERIES -

| Total Area   | 2,309.61 sq.ft. |
|--------------|-----------------|
| Balcony Area | 608.05 sq.ft.   |
| Suite Area   | 1,701.56 sq.ft. |