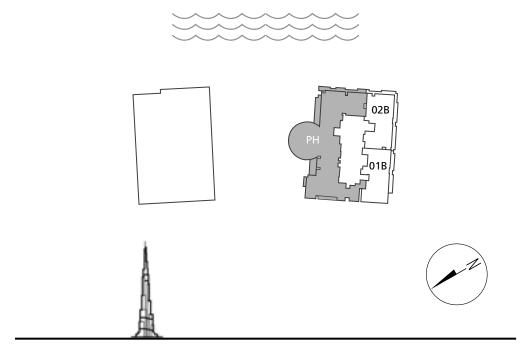

#### DUBAI CANAL

BURJ KHALIFA

### 2 BEDROOMS

– 01 SERIES –

| Total Area   | 2,537.27 sq.ft. |  |
|--------------|-----------------|--|
| Balcony Area | 797.50 sq.ft.   |  |
| Suite Area   | 1,739.77 sq.ft. |  |

- 02 SERIES -

| Total Area   | 2,309.61 sq.ft. |
|--------------|-----------------|
| Balcony Area | 608.05 sq.ft.   |
| Suite Area   | 1,701.56 sq.ft. |