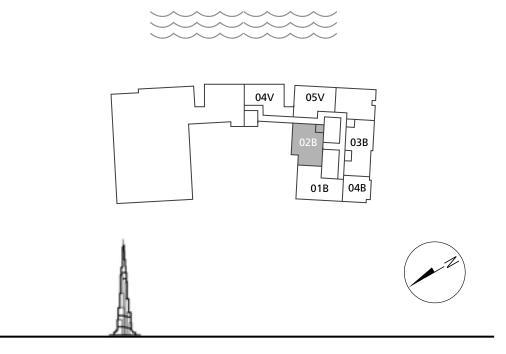

### 2 BEDROOMS

– 01 SERIES –

FLOOR

| Total Area   | 1,975 sq.ft. |
|--------------|--------------|
| Balcony Area | 412 sq.ft.   |
| Suite Area   | 1,562 sq.ft. |

- 02 SERIES -

 $F\;L\;O\;O\;R$ 

| Total Area   | 1,848.06 sq.ft. |
|--------------|-----------------|
| Balcony Area | 137.89 sq.ft.   |
| Suite Area   | 1,710.17 sq.ft. |

– 03 SERIES –

FLOOR

Suite Area 1,575.62 sq.ft.

Balcony Area 508.59 sq.ft.

Total Area 2,084.21 sq.ft.

– 04 SERIES –

FLOOR

| Total Area   | 1,857.96 sq.ft. |
|--------------|-----------------|
| Balcony Area | 384.38 sq.ft.   |
| Suite Area   | 1,473.58 sq.ft. |