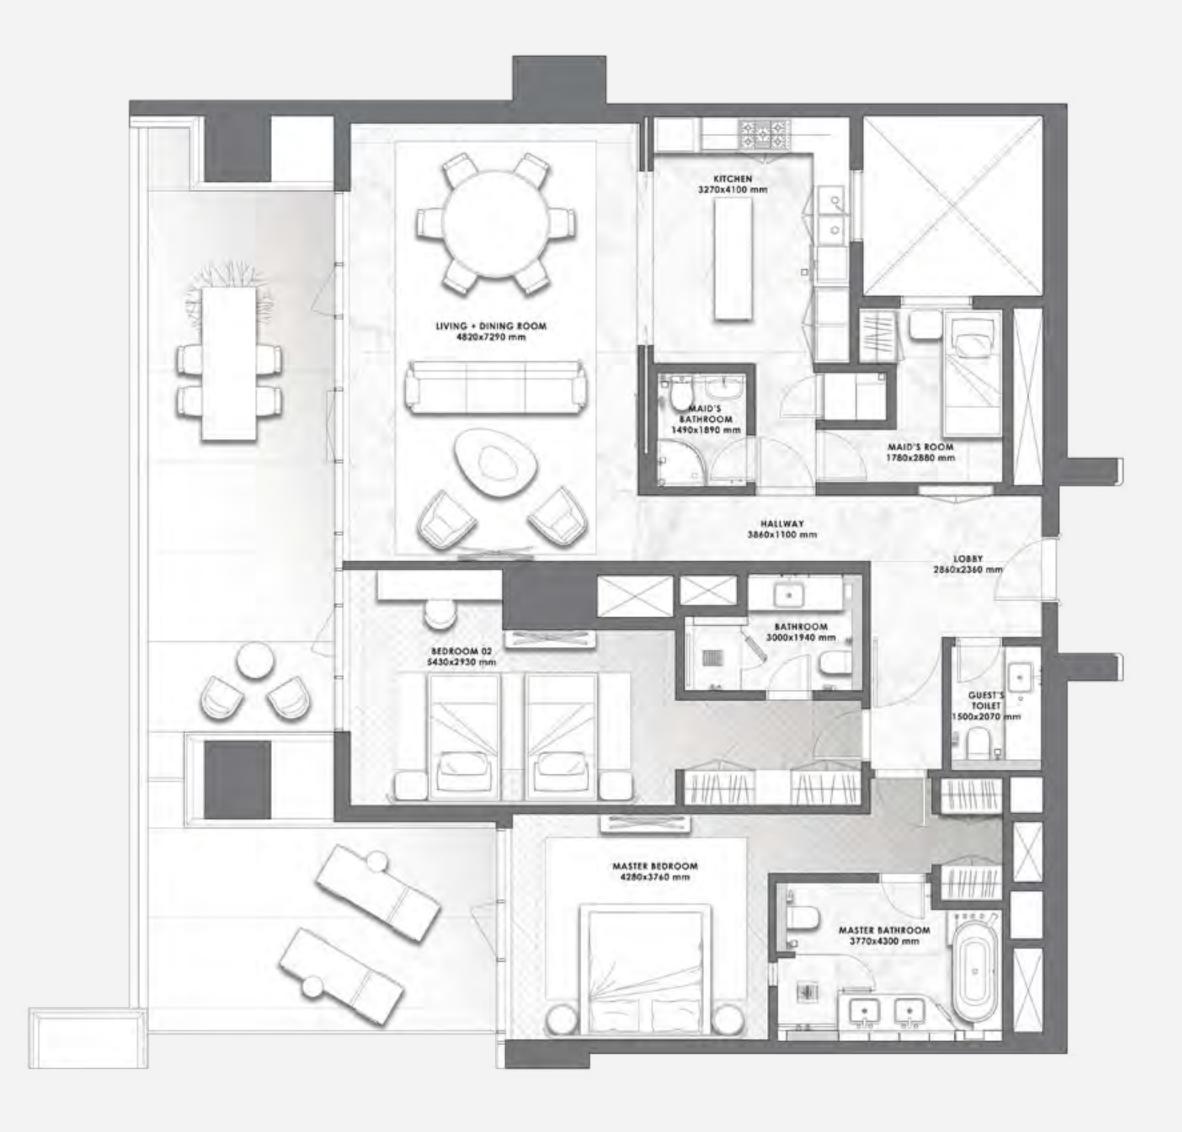

### 2 BEDROOMS

– 01 SERIES –

FLOOR

| Total Area   | 1,975 sq.ft. |
|--------------|--------------|
| Balcony Area | 412 sq.ft.   |
| Suite Area   | 1,562 sq.ft. |

- 02 SERIES -

 $F\;L\;O\;O\;R$ 

| Total Area   | 1,848.06 sq.ft. |
|--------------|-----------------|
| Balcony Area | 137.89 sq.ft.   |
| Suite Area   | 1,710.17 sq.ft. |