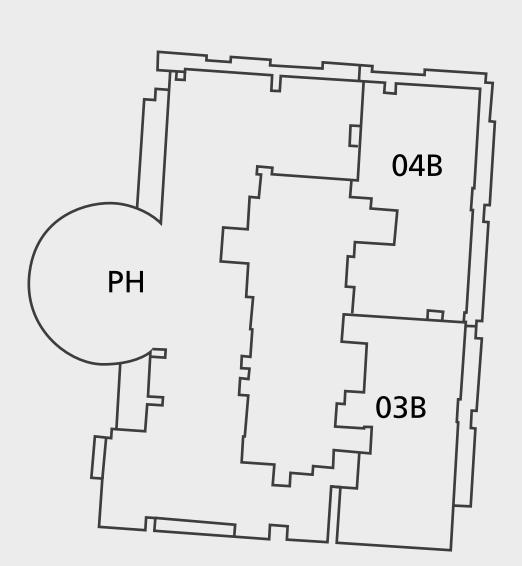

DAR AL ARKAN PAGANI TOWER

FL00R 17

- LAYOUT PLAN -

DUBAI CANAL

- 01 SERIES -

**FLOOR** 17

| Total Area   | 2,513.05 sq.ft. |
|--------------|-----------------|
| Balcony Area | 269.74 sq.ft.   |
| Suite Area   | 2,243.31 sq.ft. |

– 02 SERIES –

17

| Total Area   | 2,869 sq.ft. |
|--------------|--------------|
| Balcony Area | 520 sq.ft.   |
| Suite Area   | 2,349 sq.ft. |

### THE PENTHOUSE

- OPTION 1 -

**FLOOR** 17

| Total Area   | 8,207.05 sq.ft. |
|--------------|-----------------|
| Balcony Area | 849.70 sq.ft.   |
| Suite Area   | 7,357.35 sq.ft. |

### THE PENTHOUSE

- OPTION 2 -

. **0 0** 17

Suite Area 14,428 sq.ft.

Balcony Area

Total Area 14,428 sq.ft.

DAR AL ARKAN PAGANI TOWER

FL00R 18