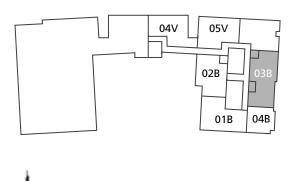

– 03 SERIES –

FLOOR

Suite Area 1,575.62 sq.ft.

Balcony Area 508.59 sq.ft.

Total Area 2,084.21 sq.ft.

– 04 SERIES –

FLOOR

| Total Area   | 1,857.96 sq.ft. |
|--------------|-----------------|
| Balcony Area | 384.38 sq.ft.   |
| Suite Area   | 1,473.58 sq.ft. |