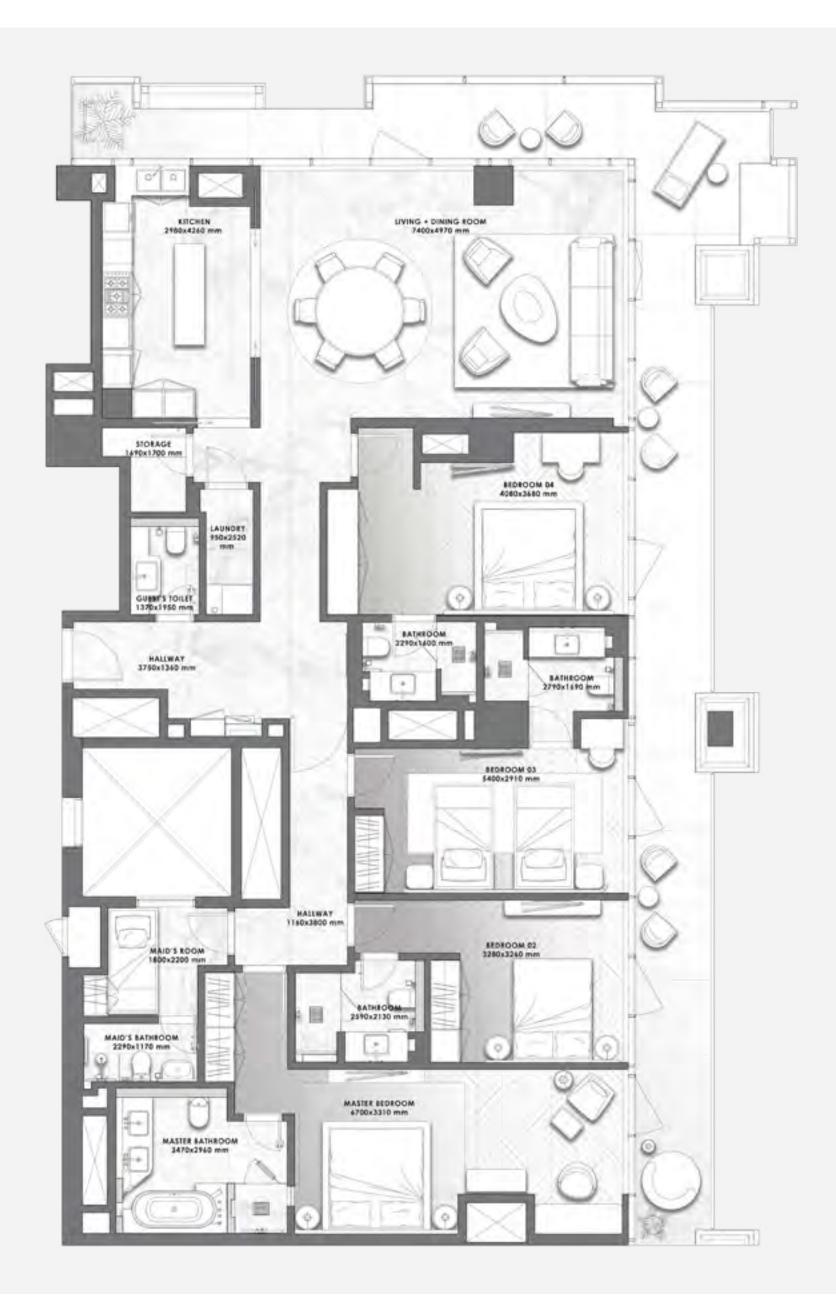

# 3 BEDROOMS DUPLEX

– 05 SERIES –

**FLOORS** 1 & 2

| Total Area   | 4,569 sq.ft. |
|--------------|--------------|
| Balcony Area | 1,311 sq.ft. |
| Suite Area   | 3,258 sq.ft. |

All pictures, plans, layouts, information, data and details included in this brochure are indicative only and may change at any time up to the final 'as built' status in accordance with final designs of the project, regulatory approvals and planning permissions. All accessories and interior finishes such as wallpaper, chandeliers, furniture, electronics, white goods, curtains, hard and soft landscaping, pavements, features, gym, swimming pool(s) and other elements displayed in the brochure, or within the show apartment or between the plot boundary and the unit, are not part of the unit and are shown for illustrative purposes only.