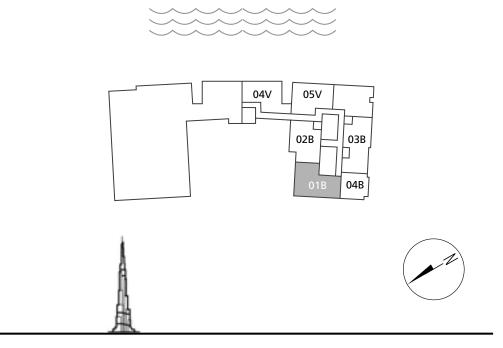

### DAR AL ARKAN PAGANI TOWER

# FLOOR 1

- LAYOUT PLAN -

All pictures, plans, layouts, information, data and details included in this brochure are indicative only and may change at any time up to the final 'as built' status in accordance with final designs of the project, regulatory approvals and planning permissions. All accessories and interior finishes such as wallpaper, chandeliers, furniture, electronics, white goods, curtains, hard and soft landscaping, pavements, features, gym, swimming pool(s) and other elements displayed in the brochure, or within the show apartment or between the plot boundary and the unit, are not part of the unit and are shown for illustrative purposes only.

### 2 BEDROOMS

– 01 SERIES –

| Total Area   | 2,537.27 sq.ft. |  |
|--------------|-----------------|--|
| Balcony Area | 797.50 sq.ft.   |  |
| Suite Area   | 1,739.77 sq.ft. |  |

- 02 SERIES -

| Total Area   | 2,309.61 sq.ft. |
|--------------|-----------------|
| Balcony Area | 608.05 sq.ft.   |
| Suite Area   | 1,701.56 sq.ft. |

# 4 BEDROOMS DUPLEX

– 04 SERIES –

**FLOORS** 1 & 2

| Total Area   | 4,362 sq.ft. |
|--------------|--------------|
| Balcony Area | 1,278 sq.ft. |
| Suite Area   | 3,083 sq.ft. |

All pictures, plans, layouts, information, data and details included in this brochure are indicative only and may change at any time up to the final 'as built' status in accordance with final designs of the project, regulatory approvals and planning permissions. All accessories and interior finishes such as wallpaper, chandeliers, furniture, electronics, white goods, curtains, hard and soft landscaping, pavements, features, gym, swimming pool(s) and other elements displayed in the brochure, or within the show apartment or between the plot boundary and the unit, are not part of the unit and are shown for illustrative purposes only.

# 3 BEDROOMS DUPLEX

– 05 SERIES –

**FLOORS** 1 & 2

| Total Area   | 4,569 sq.ft. |
|--------------|--------------|
| Balcony Area | 1,311 sq.ft. |
| Suite Area   | 3,258 sq.ft. |

All pictures, plans, layouts, information, data and details included in this brochure are indicative only and may change at any time up to the final 'as built' status in accordance with final designs of the project, regulatory approvals and planning permissions. All accessories and interior finishes such as wallpaper, chandeliers, furniture, electronics, white goods, curtains, hard and soft landscaping, pavements, features, gym, swimming pool(s) and other elements displayed in the brochure, or within the show apartment or between the plot boundary and the unit, are not part of the unit and are shown for illustrative purposes only.