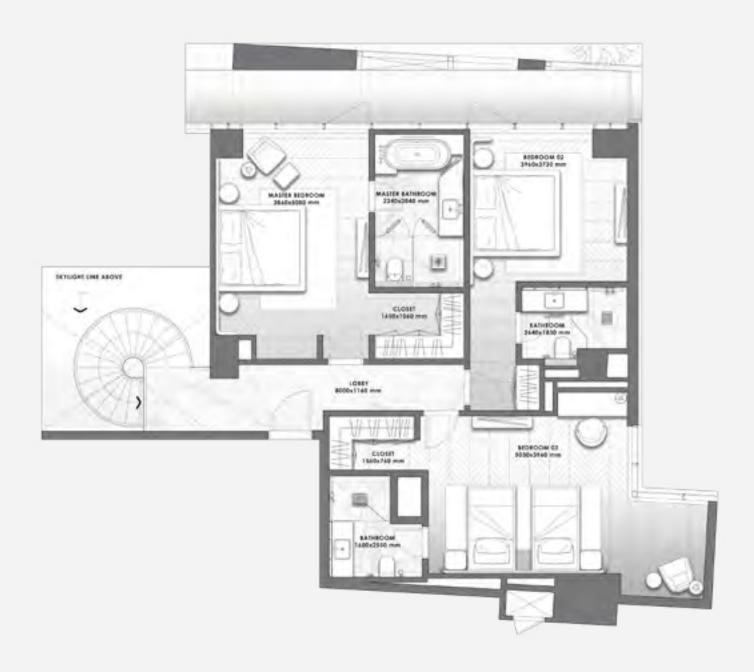

# 4 BEDROOMS DUPLEX

– 04 SERIES –

**FLOORS** 1 & 2

| Total Area   | 4,362 sq.ft. |
|--------------|--------------|
| Balcony Area | 1,278 sq.ft. |
| Suite Area   | 3,083 sq.ft. |

All pictures, plans, layouts, information, data and details included in this brochure are indicative only and may change at any time up to the final 'as built' status in accordance with final designs of the project, regulatory approvals and planning permissions. All accessories and interior finishes such as wallpaper, chandeliers, furniture, electronics, white goods, curtains, hard and soft landscaping, pavements, features, gym, swimming pool(s) and other elements displayed in the brochure, or within the show apartment or between the plot boundary and the unit, are not part of the unit and are shown for illustrative purposes only.