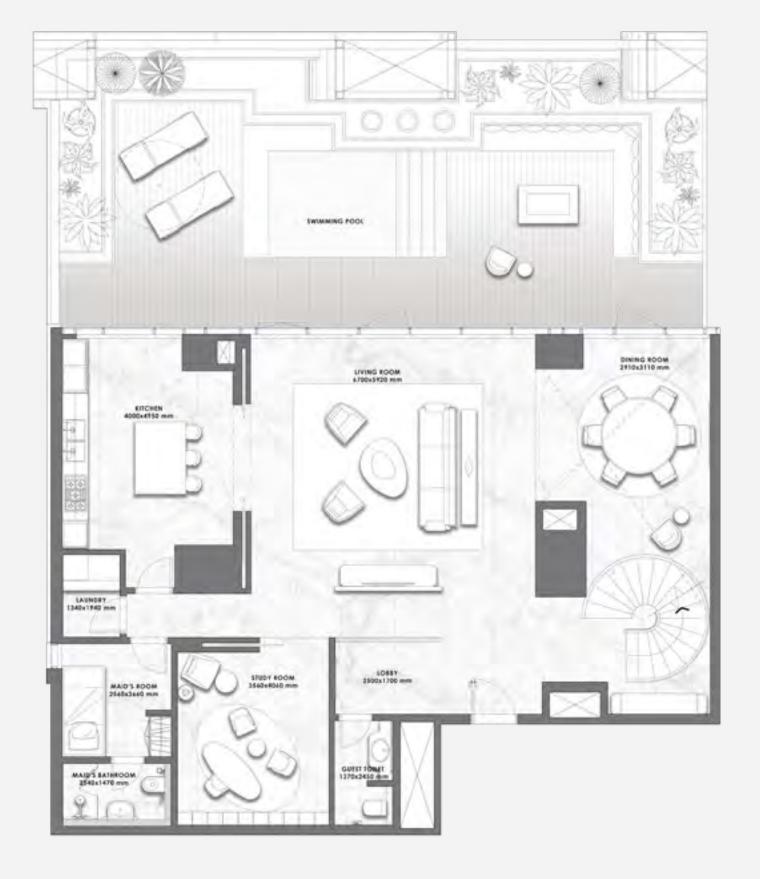

# 3 BEDROOMS DUPLEX

– 05 SERIES –

**FLOORS** 1 & 2

| Total Area   | 4,569 sq.ft. |
|--------------|--------------|
| Balcony Area | 1,311 sq.ft. |
| Suite Area   | 3,258 sq.ft. |

All pictures, plans, layouts, information, data and details included in this brochure are indicative only and may change at any time up to the final 'as built' status in accordance with final designs of the project, regulatory approvals and planning permissions. All accessories and interior finishes such as wallpaper, chandeliers, furniture, electronics, white goods, curtains, hard and soft landscaping, pavements, features, gym, swimming pool(s) and other elements displayed in the brochure, or within the show apartment or between the plot boundary and the unit, are not part of the unit and are shown for illustrative purposes only.

# 4 BEDROOMS DUPLEX

– 04 SERIES –

**FLOORS** 1 & 2

| Total Area   | 4,362 sq.ft. |
|--------------|--------------|
| Balcony Area | 1,278 sq.ft. |
| Suite Area   | 3,083 sq.ft. |

All pictures, plans, layouts, information, data and details included in this brochure are indicative only and may change at any time up to the final 'as built' status in accordance with final designs of the project, regulatory approvals and planning permissions. All accessories and interior finishes such as wallpaper, chandeliers, furniture, electronics, white goods, curtains, hard and soft landscaping, pavements, features, gym, swimming pool(s) and other elements displayed in the brochure, or within the show apartment or between the plot boundary and the unit, are not part of the unit and are shown for illustrative purposes only.