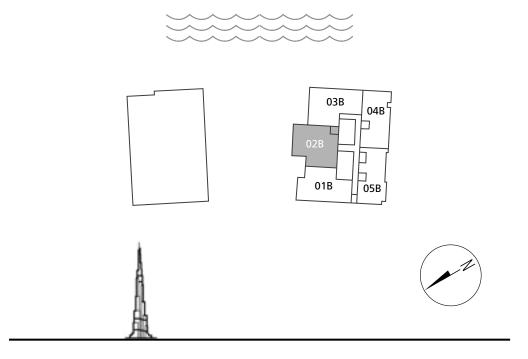

# FLOOR 1

- LAYOUT PLAN -

All pictures, plans, layouts, information, data and details included in this brochure are indicative only and may change at any time up to the final 'as built' status in accordance with final designs of the project, regulatory approvals and planning permissions. All accessories and interior finishes such as wallpaper, chandeliers, furniture, electronics, white goods, curtains, hard and soft landscaping, pavements, features, gym, swimming pool(s) and other elements displayed in the brochure, or within the show apartment or between the plot boundary and the unit, are not part of the unit and are shown for illustrative purposes only.

#### DUBAI CANAL

BURJ KHALIFA

### 2 BEDROOMS

– 01 SERIES –

| Total Area   | 2,537.27 sq.ft. |  |
|--------------|-----------------|--|
| Balcony Area | 797.50 sq.ft.   |  |
| Suite Area   | 1,739.77 sq.ft. |  |

- 02 SERIES -

| Total Area   | 2,309.61 sq.ft. |
|--------------|-----------------|
| Balcony Area | 608.05 sq.ft.   |
| Suite Area   | 1,701.56 sq.ft. |