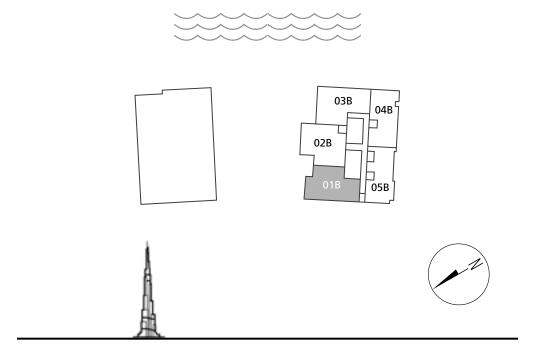

# FLOOR 1

- LAYOUT PLAN -

All pictures, plans, layouts, information, data and details included in this brochure are indicative only and may change at any time up to the final 'as built' status in accordance with final designs of the project, regulatory approvals and planning permissions. All accessories and interior finishes such as wallpaper, chandeliers, furniture, electronics, white goods, curtains, hard and soft landscaping, pavements, features, gym, swimming pool(s) and other elements displayed in the brochure, or within the show apartment or between the plot boundary and the unit, are not part of the unit and are shown for illustrative purposes only.

#### DUBAI CANAL

BURJ KHALIFA

### 2 BEDROOMS

– 01 SERIES –

| Total Area   | 2,537.27 sq.ft. |  |
|--------------|-----------------|--|
| Balcony Area | 797.50 sq.ft.   |  |
| Suite Area   | 1,739.77 sq.ft. |  |

- 02 SERIES -

| Total Area   | 2,309.61 sq.ft. |
|--------------|-----------------|
| Balcony Area | 608.05 sq.ft.   |
| Suite Area   | 1,701.56 sq.ft. |