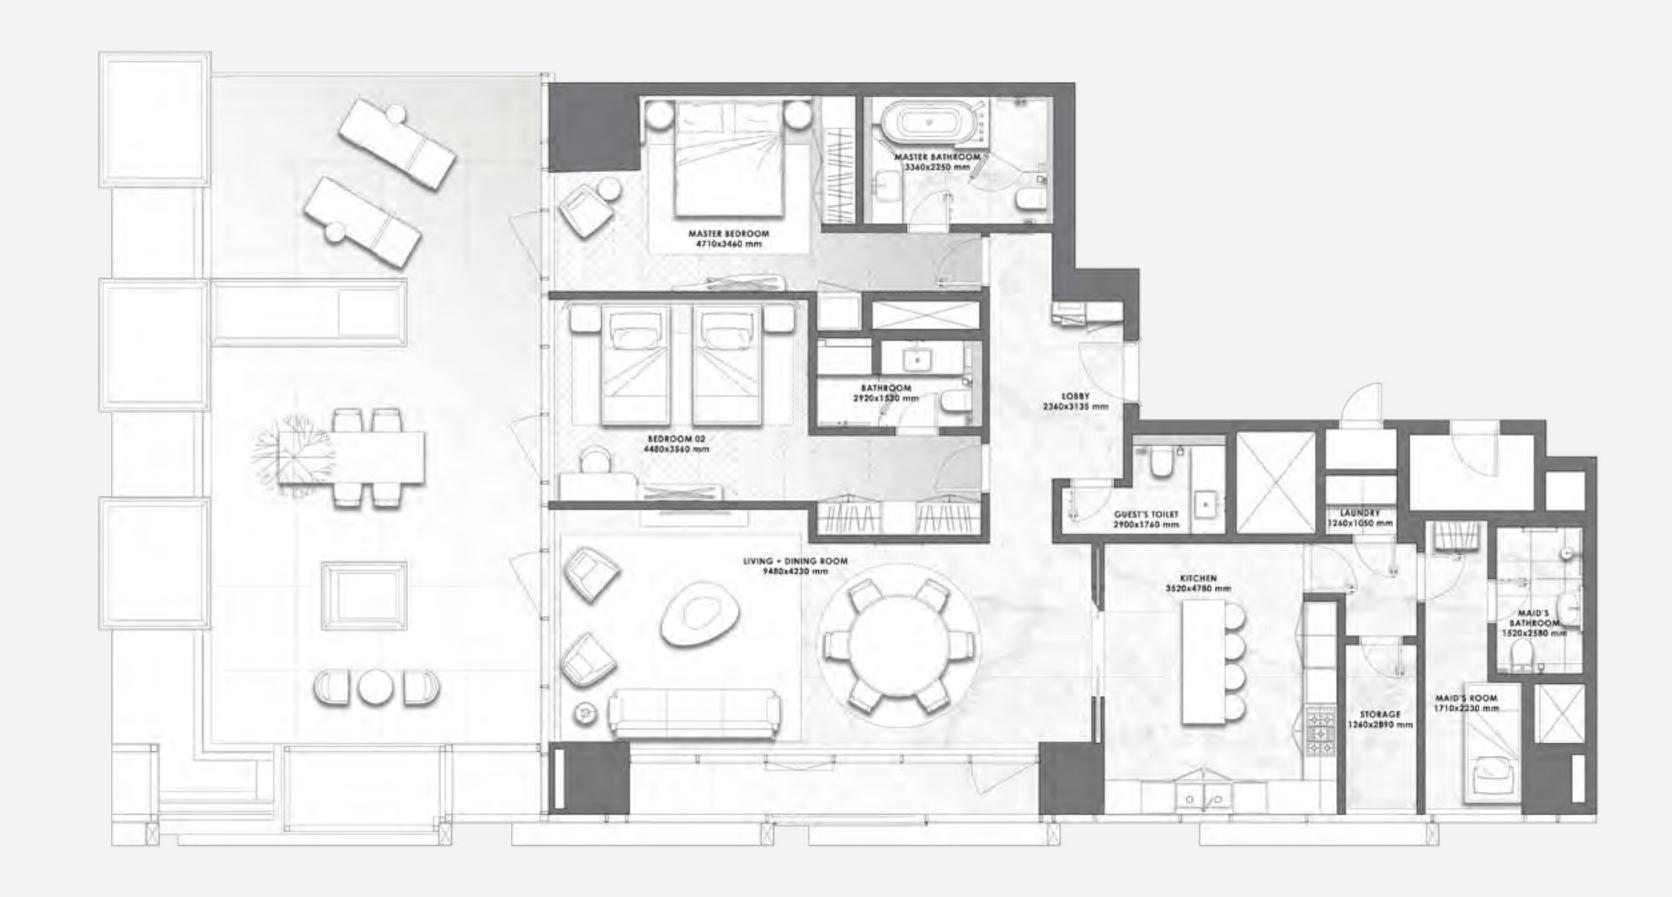

### 2 BEDROOMS

– 01 SERIES –

| Total Area   | 2,537.27 sq.ft. |  |
|--------------|-----------------|--|
| Balcony Area | 797.50 sq.ft.   |  |
| Suite Area   | 1,739.77 sq.ft. |  |

- 02 SERIES -

| Total Area   | 2,309.61 sq.ft. |
|--------------|-----------------|
| Balcony Area | 608.05 sq.ft.   |
| Suite Area   | 1,701.56 sq.ft. |