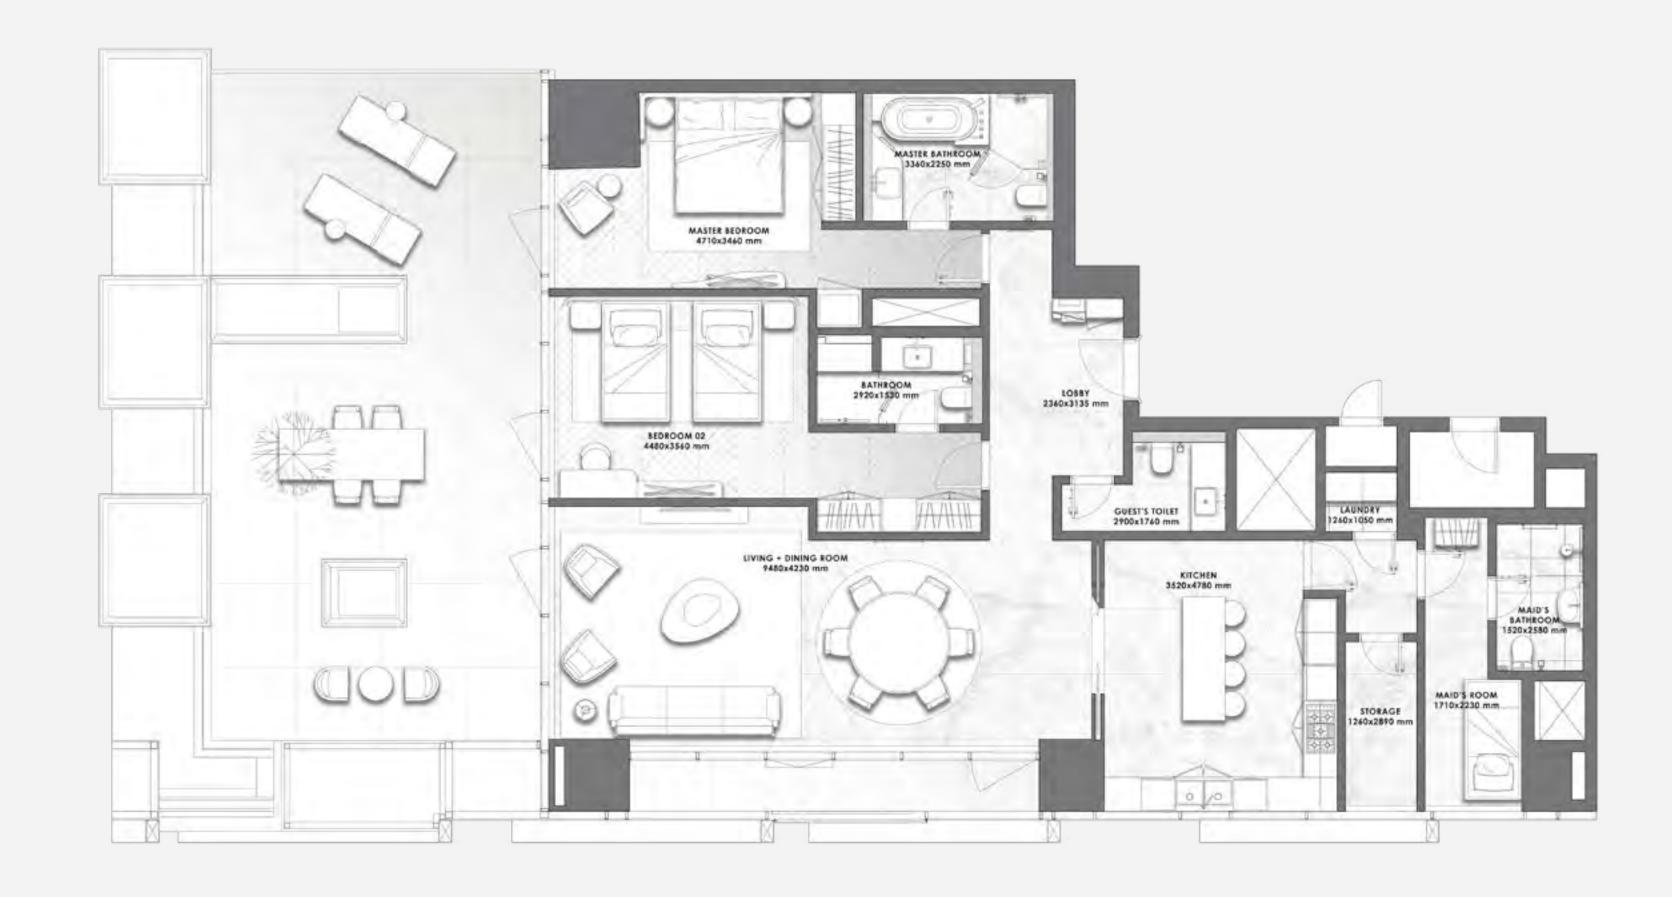

### 2 BEDROOMS

– 01 SERIES –

| Total Area   | 2,537.27 sq.ft. |  |
|--------------|-----------------|--|
| Balcony Area | 797.50 sq.ft.   |  |
| Suite Area   | 1,739.77 sq.ft. |  |

- 02 SERIES -

| Total Area   | 2,309.61 sq.ft. |
|--------------|-----------------|
| Balcony Area | 608.05 sq.ft.   |
| Suite Area   | 1,701.56 sq.ft. |