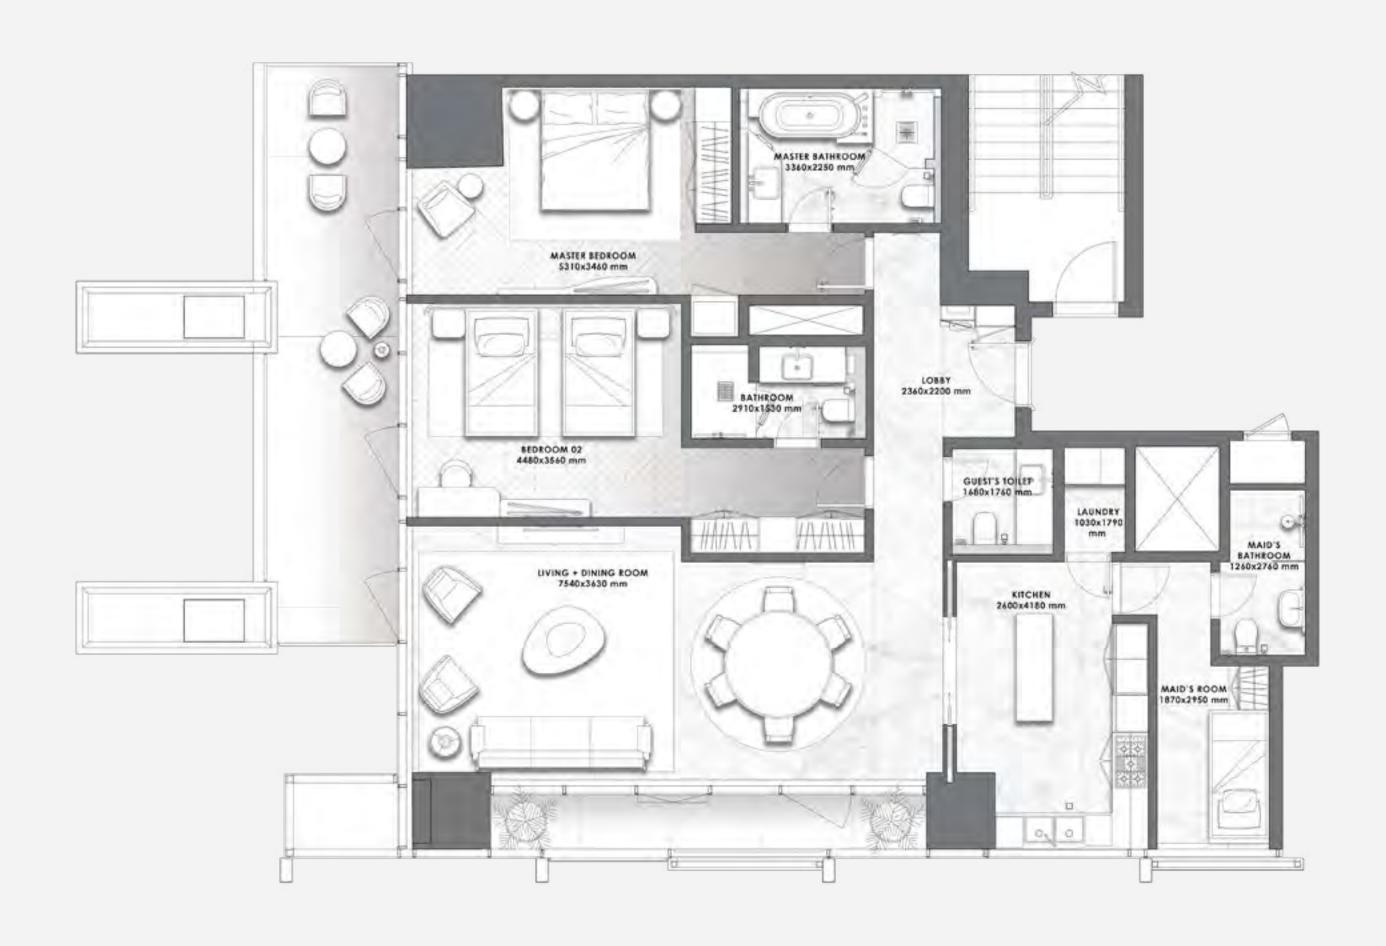

### DAR AL ARKAN PAGANI TOWER

# FLOOR 1

- LAYOUT PLAN -

All pictures, plans, layouts, information, data and details included in this brochure are indicative only and may change at any time up to the final 'as built' status in accordance with final designs of the project, regulatory approvals and planning permissions. All accessories and interior finishes such as wallpaper, chandeliers, furniture, electronics, white goods, curtains, hard and soft landscaping, pavements, features, gym, swimming pool(s) and other elements displayed in the brochure, or within the show apartment or between the plot boundary and the unit, are not part of the unit and are shown for illustrative purposes only.