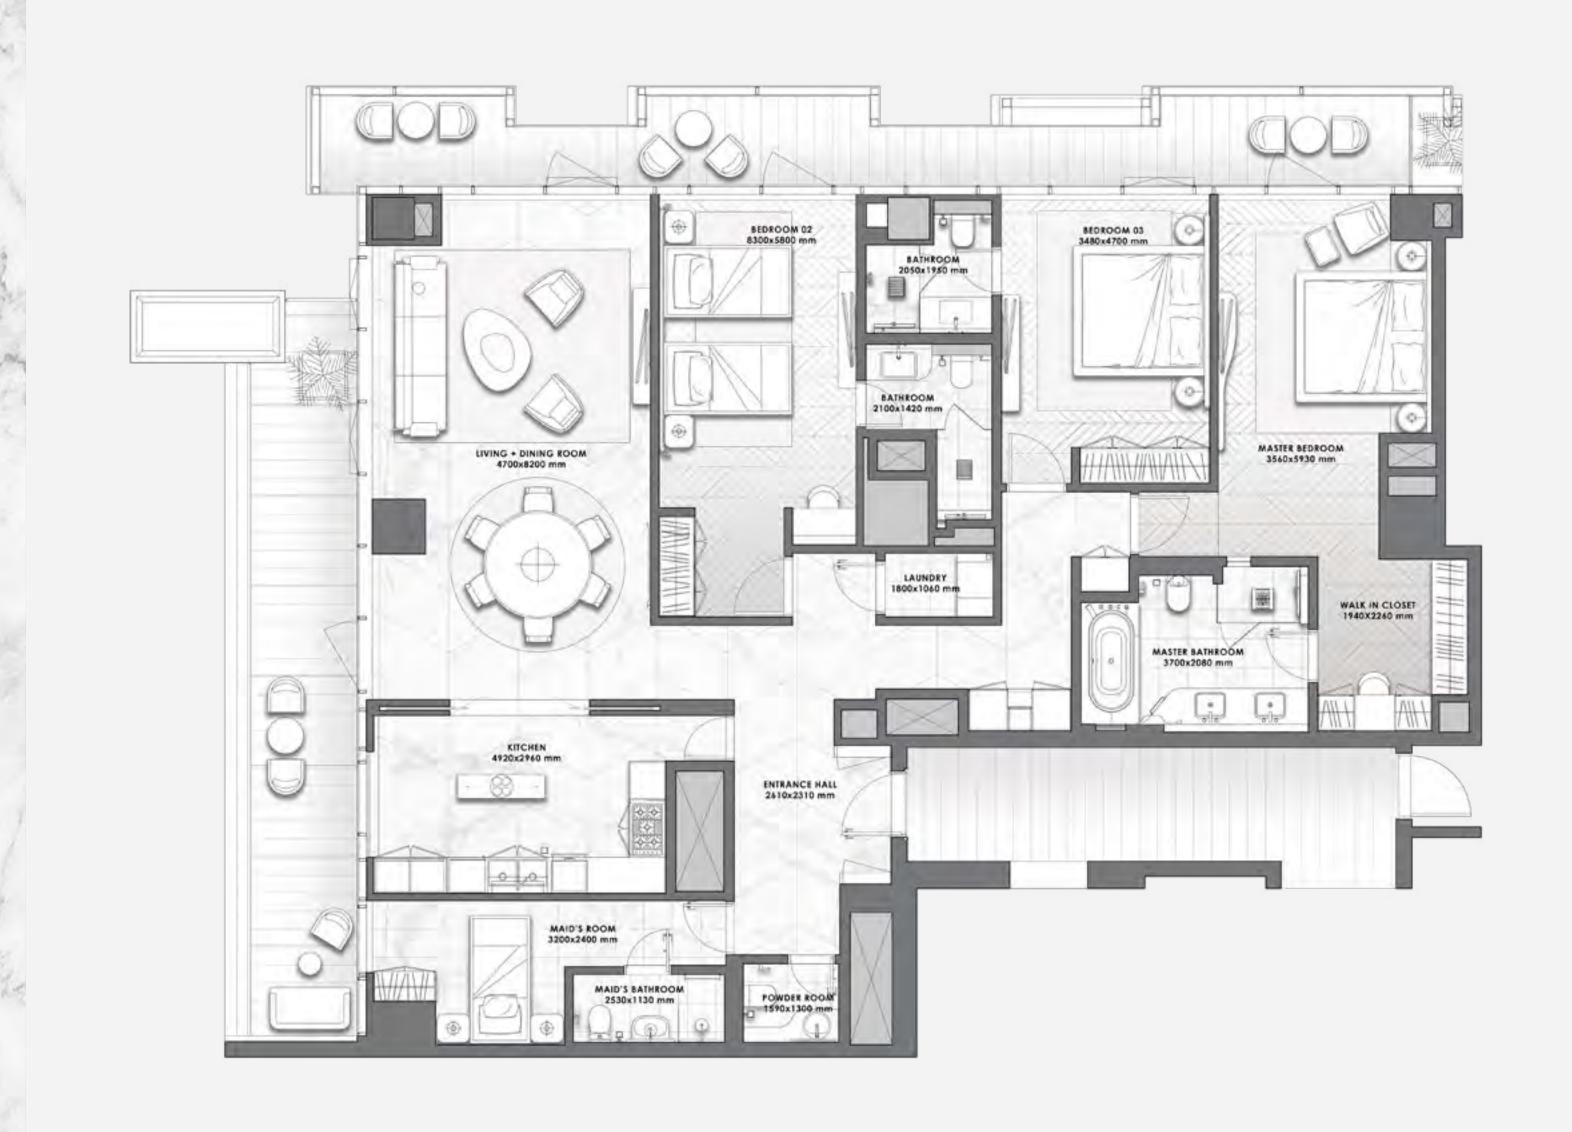

### 2 BEDROOMS

– 01 SERIES –

| Total Area   | 2,537.27 sq.ft. |  |
|--------------|-----------------|--|
| Balcony Area | 797.50 sq.ft.   |  |
| Suite Area   | 1,739.77 sq.ft. |  |

- 02 SERIES -

| Total Area   | 2,309.61 sq.ft. |
|--------------|-----------------|
| Balcony Area | 608.05 sq.ft.   |
| Suite Area   | 1,701.56 sq.ft. |