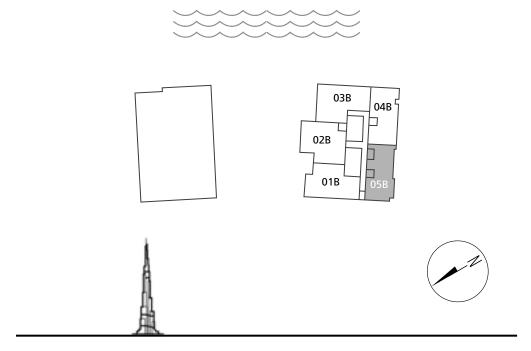

# 3 BEDROOMS DUPLEX

– 05 SERIES –

**FLOORS** 1 & 2

| Total Area   | 4,569 sq.ft. |
|--------------|--------------|
| Balcony Area | 1,311 sq.ft. |
| Suite Area   | 3,258 sq.ft. |

All pictures, plans, layouts, information, data and details included in this brochure are indicative only and may change at any time up to the final 'as built' status in accordance with final designs of the project, regulatory approvals and planning permissions. All accessories and interior finishes such as wallpaper, chandeliers, furniture, electronics, white goods, curtains, hard and soft landscaping, pavements, features, gym, swimming pool(s) and other elements displayed in the brochure, or within the show apartment or between the plot boundary and the unit, are not part of the unit and are shown for illustrative purposes only.