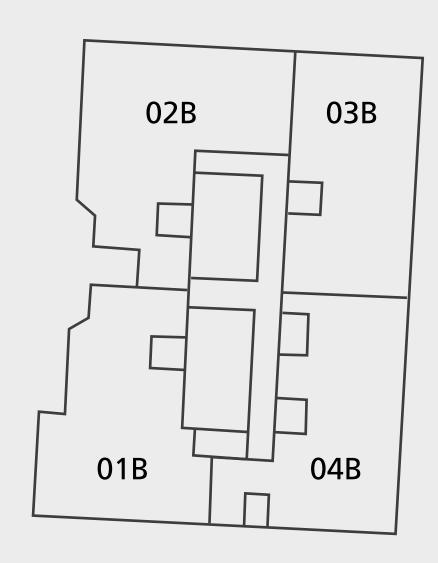

### THE PENTHOUSE

- OPTION 1 -

**FLOOR** 17

| Total Area   | 8,207.05 sq.ft. |
|--------------|-----------------|
| Balcony Area | 849.70 sq.ft.   |
| Suite Area   | 7,357.35 sq.ft. |

### THE PENTHOUSE

- OPTION 2 -

. **0 0** 17

Suite Area 14,428 sq.ft.

Balcony Area

Total Area 14,428 sq.ft.

DAR AL ARKAN PAGANI TOWER

FL00R 18