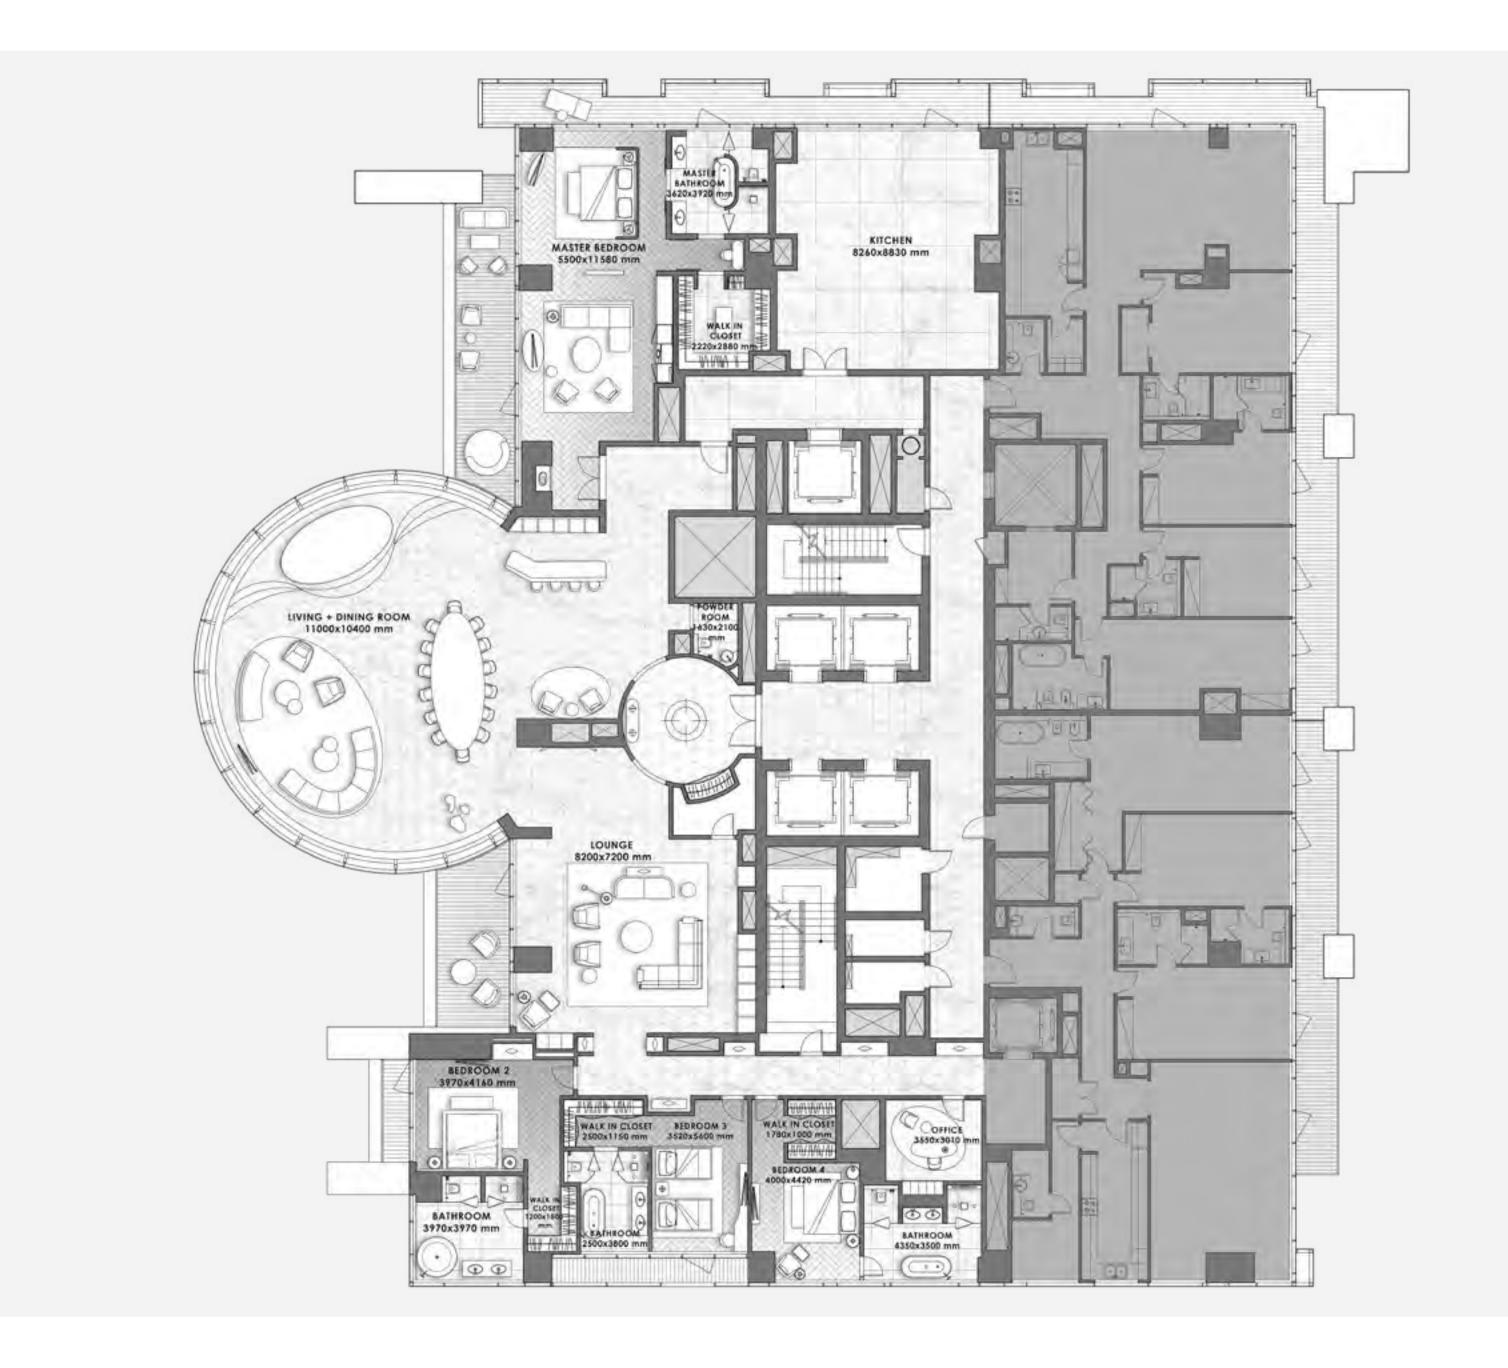

# FLOOR 1

- LAYOUT PLAN -

All pictures, plans, layouts, information, data and details included in this brochure are indicative only and may change at any time up to the final 'as built' status in accordance with final designs of the project, regulatory approvals and planning permissions. All accessories and interior finishes such as wallpaper, chandeliers, furniture, electronics, white goods, curtains, hard and soft landscaping, pavements, features, gym, swimming pool(s) and other elements displayed in the brochure, or within the show apartment or between the plot boundary and the unit, are not part of the unit and are shown for illustrative purposes only.

### 2 BEDROOMS

– 01 SERIES –

| Total Area   | 2,537.27 sq.ft. |  |
|--------------|-----------------|--|
| Balcony Area | 797.50 sq.ft.   |  |
| Suite Area   | 1,739.77 sq.ft. |  |

- 02 SERIES -

| Total Area   | 2,309.61 sq.ft. |
|--------------|-----------------|
| Balcony Area | 608.05 sq.ft.   |
| Suite Area   | 1,701.56 sq.ft. |