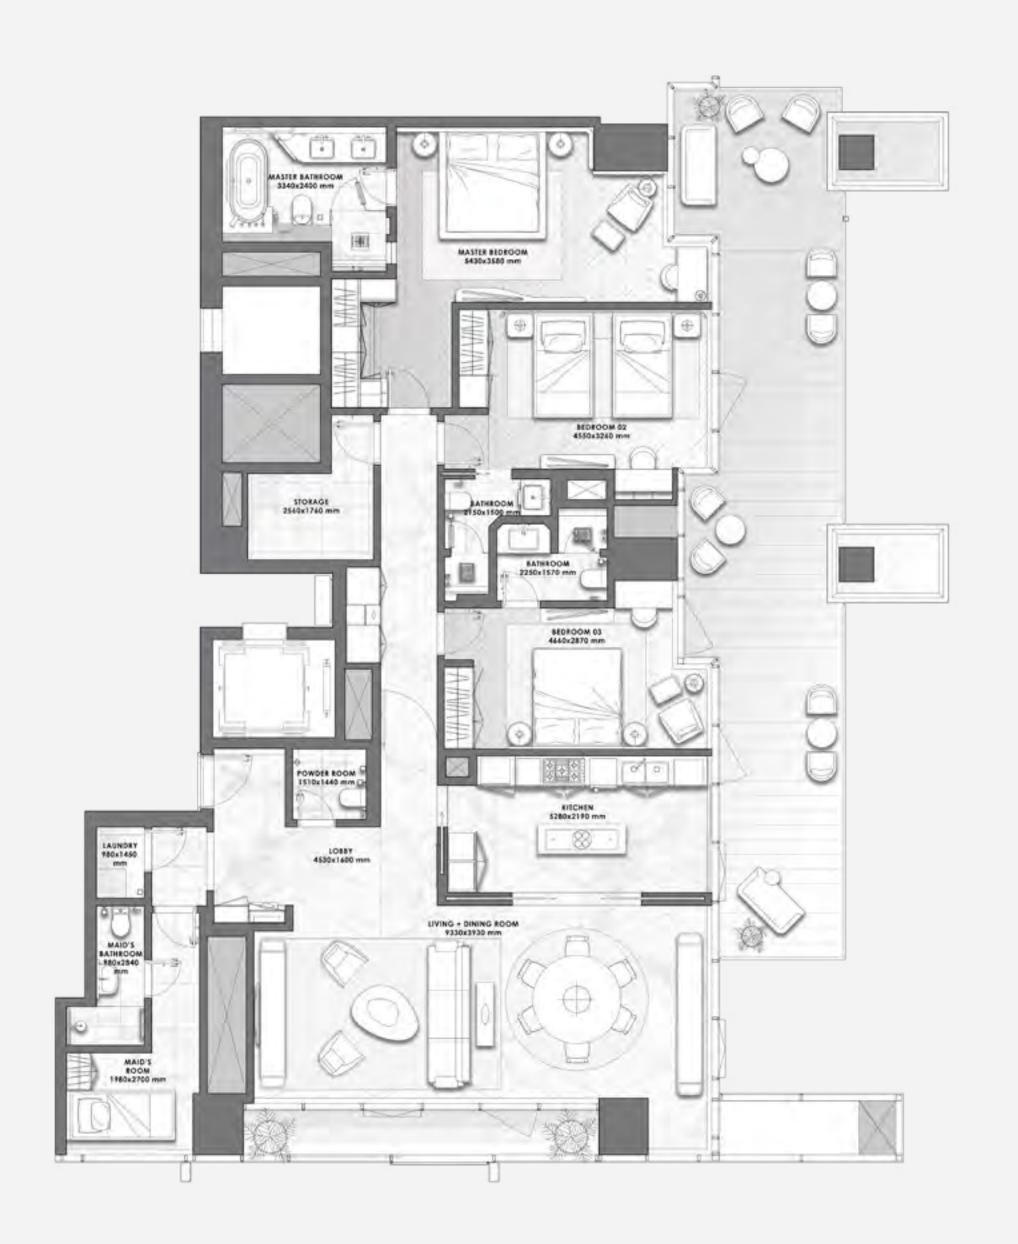

# FLOOR 1

- LAYOUT PLAN -

All pictures, plans, layouts, information, data and details included in this brochure are indicative only and may change at any time up to the final 'as built' status in accordance with final designs of the project, regulatory approvals and planning permissions. All accessories and interior finishes such as wallpaper, chandeliers, furniture, electronics, white goods, curtains, hard and soft landscaping, pavements, features, gym, swimming pool(s) and other elements displayed in the brochure, or within the show apartment or between the plot boundary and the unit, are not part of the unit and are shown for illustrative purposes only.

### 2 BEDROOMS

– 01 SERIES –

| Total Area   | 2,537.27 sq.ft. |  |
|--------------|-----------------|--|
| Balcony Area | 797.50 sq.ft.   |  |
| Suite Area   | 1,739.77 sq.ft. |  |

- 02 SERIES -

| Total Area   | 2,309.61 sq.ft. |
|--------------|-----------------|
| Balcony Area | 608.05 sq.ft.   |
| Suite Area   | 1,701.56 sq.ft. |