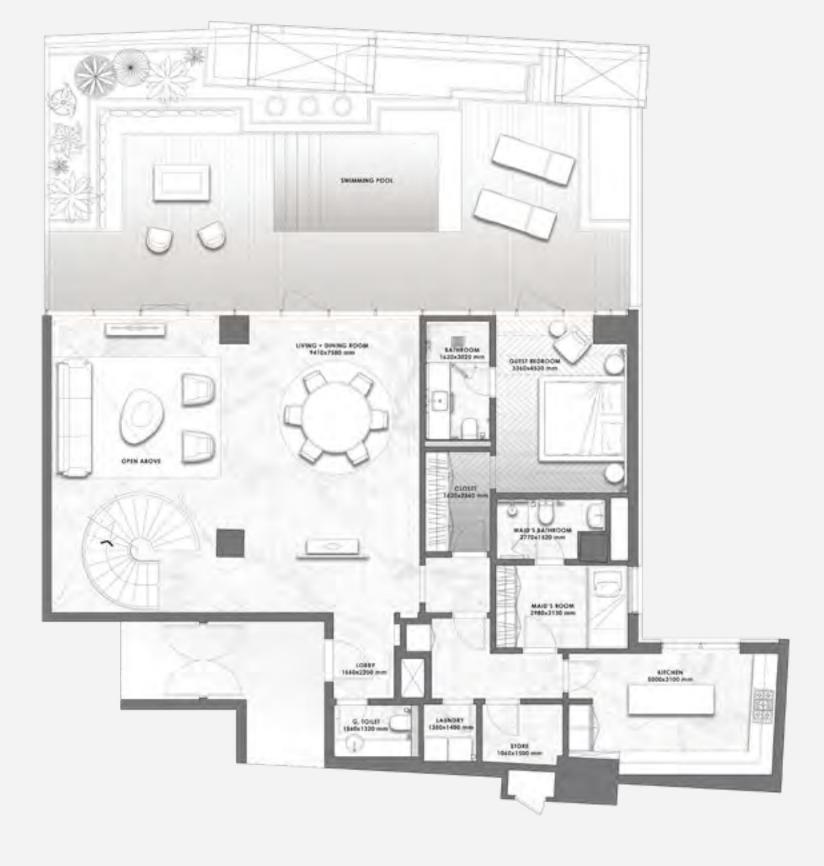

# 4 BEDROOMS DUPLEX

– 04 SERIES –

**FLOORS** 1 & 2

| Total Area   | 4,362 sq.ft. |
|--------------|--------------|
| Balcony Area | 1,278 sq.ft. |
| Suite Area   | 3,083 sq.ft. |

All pictures, plans, layouts, information, data and details included in this brochure are indicative only and may change at any time up to the final 'as built' status in accordance with final designs of the project, regulatory approvals and planning permissions. All accessories and interior finishes such as wallpaper, chandeliers, furniture, electronics, white goods, curtains, hard and soft landscaping, pavements, features, gym, swimming pool(s) and other elements displayed in the brochure, or within the show apartment or between the plot boundary and the unit, are not part of the unit and are shown for illustrative purposes only.