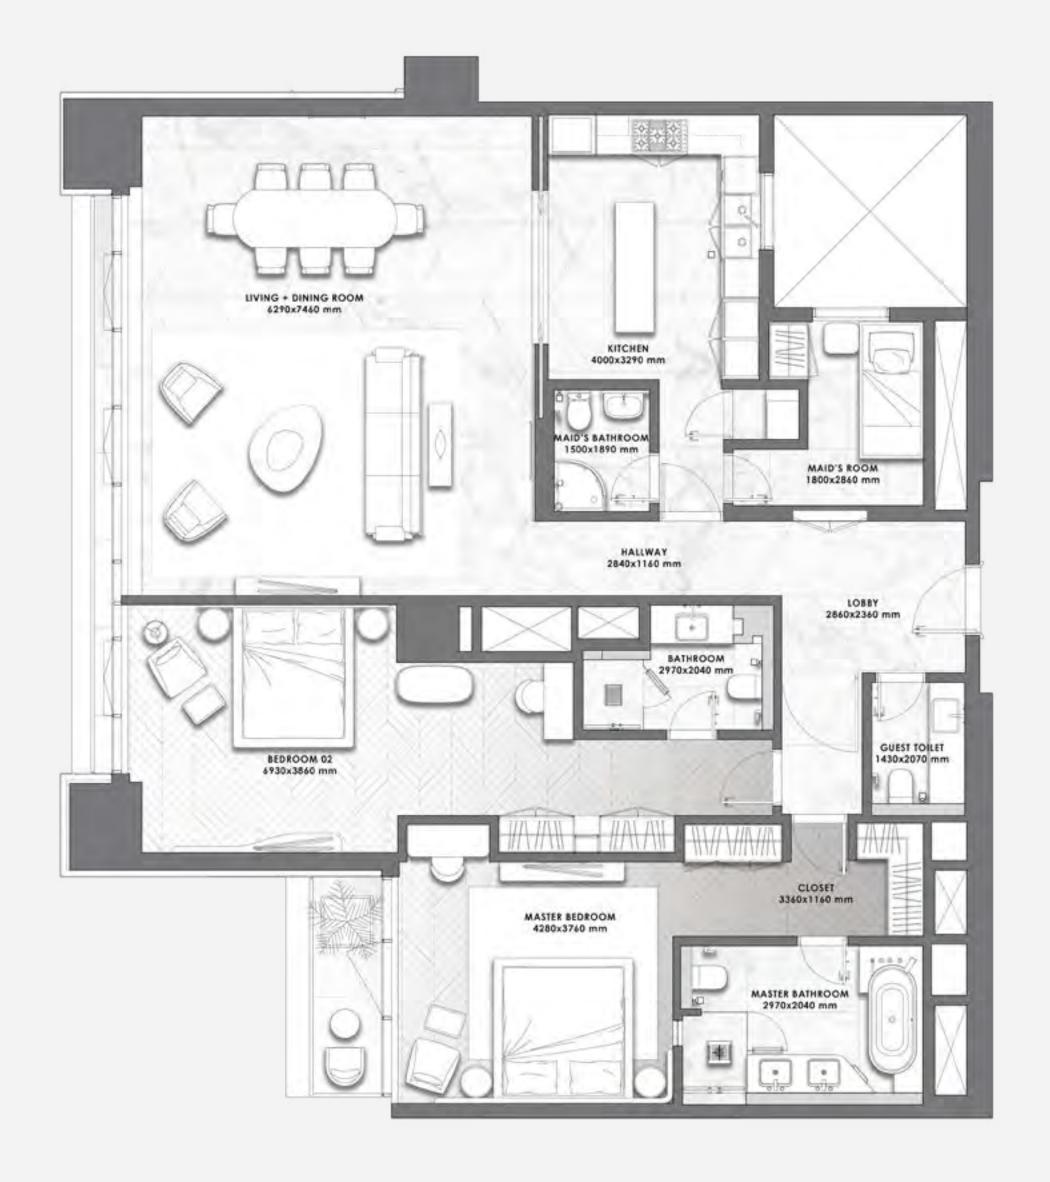

### 2 BEDROOMS

– 01 SERIES –

| Total Area   | 2,537.27 sq.ft. |  |
|--------------|-----------------|--|
| Balcony Area | 797.50 sq.ft.   |  |
| Suite Area   | 1,739.77 sq.ft. |  |

- 02 SERIES -

| Total Area   | 2,309.61 sq.ft. |
|--------------|-----------------|
| Balcony Area | 608.05 sq.ft.   |
| Suite Area   | 1,701.56 sq.ft. |