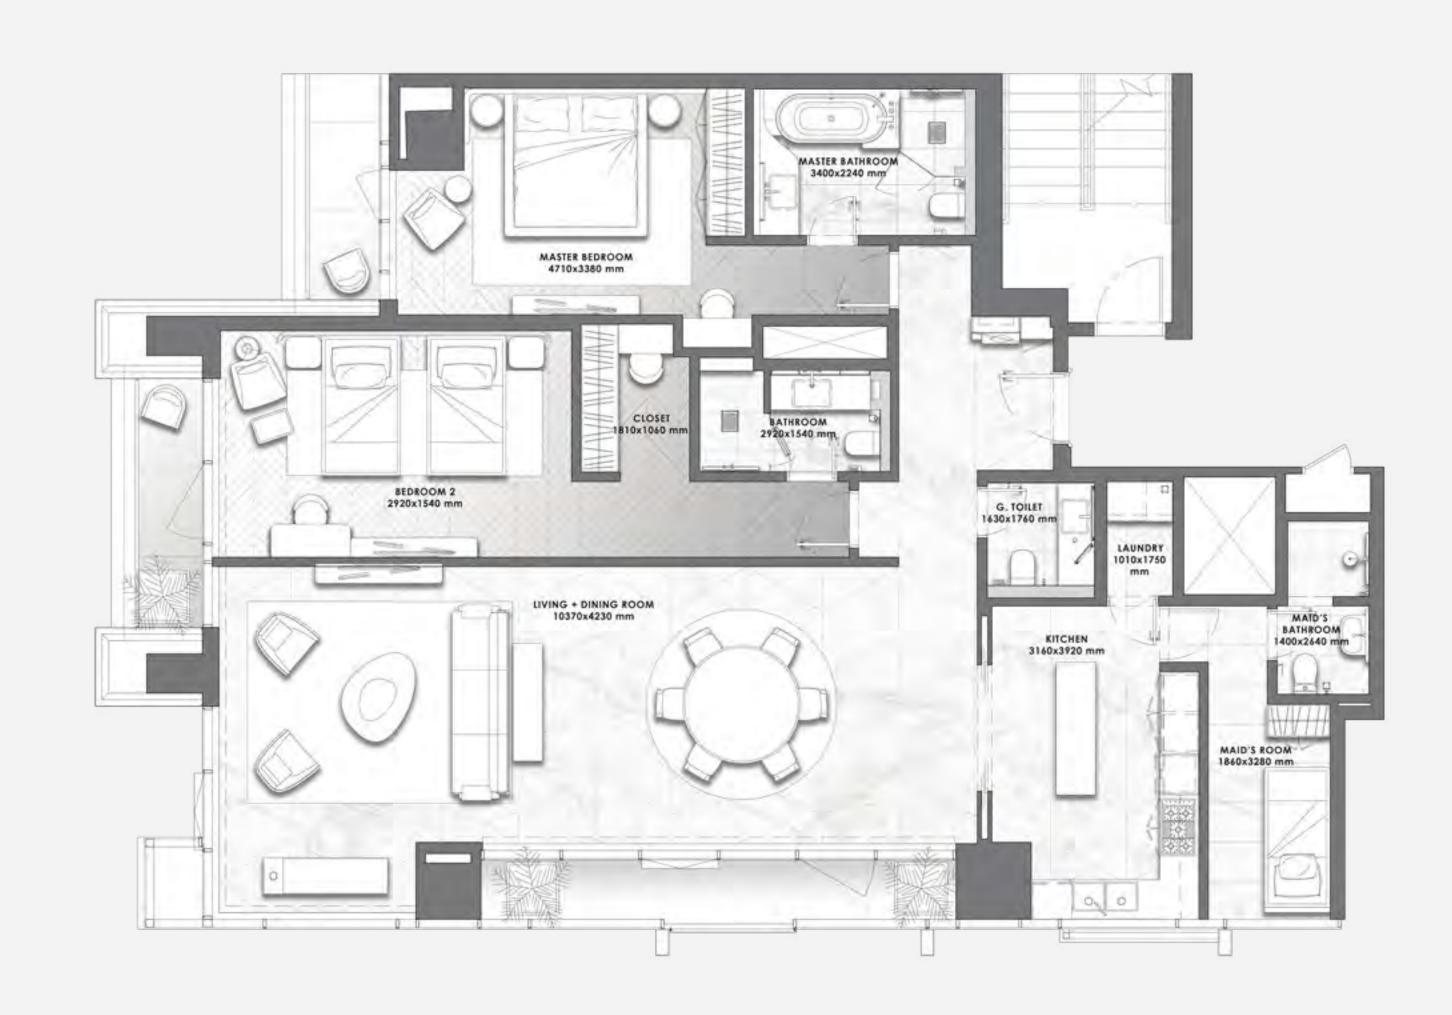

# 3 BEDROOMS DUPLEX

– 05 SERIES –

**FLOORS** 1 & 2

| Total Area   | 4,569 sq.ft. |
|--------------|--------------|
| Balcony Area | 1,311 sq.ft. |
| Suite Area   | 3,258 sq.ft. |

All pictures, plans, layouts, information, data and details included in this brochure are indicative only and may change at any time up to the final 'as built' status in accordance with final designs of the project, regulatory approvals and planning permissions. All accessories and interior finishes such as wallpaper, chandeliers, furniture, electronics, white goods, curtains, hard and soft landscaping, pavements, features, gym, swimming pool(s) and other elements displayed in the brochure, or within the show apartment or between the plot boundary and the unit, are not part of the unit and are shown for illustrative purposes only.