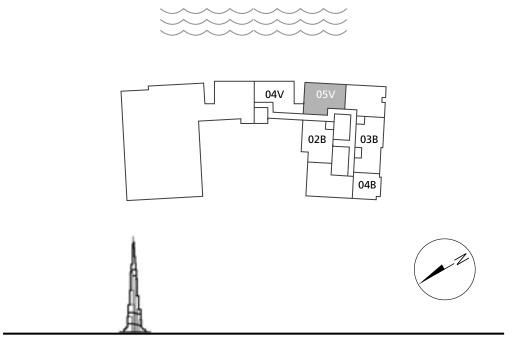

### DAR AL ARKAN PAGANI TOWER

# FLOOR 1

- LAYOUT PLAN -

All pictures, plans, layouts, information, data and details included in this brochure are indicative only and may change at any time up to the final 'as built' status in accordance with final designs of the project, regulatory approvals and planning permissions. All accessories and interior finishes such as wallpaper, chandeliers, furniture, electronics, white goods, curtains, hard and soft landscaping, pavements, features, gym, swimming pool(s) and other elements displayed in the brochure, or within the show apartment or between the plot boundary and the unit, are not part of the unit and are shown for illustrative purposes only.

#### DUBAI CANAL

BURJ KHALIFA