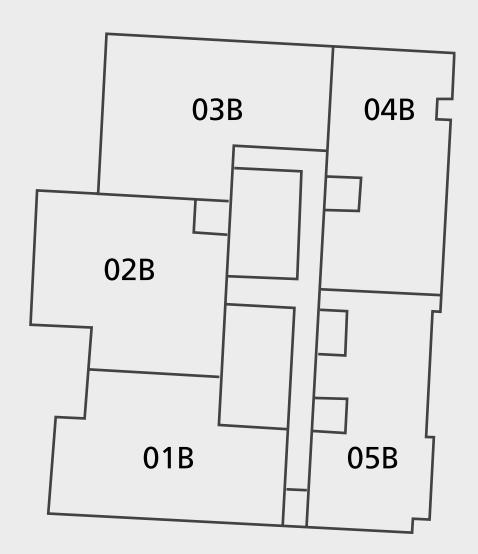

# FLOOR 1

- LAYOUT PLAN -

All pictures, plans, layouts, information, data and details included in this brochure are indicative only and may change at any time up to the final 'as built' status in accordance with final designs of the project, regulatory approvals and planning permissions. All accessories and interior finishes such as wallpaper, chandeliers, furniture, electronics, white goods, curtains, hard and soft landscaping, pavements, features, gym, swimming pool(s) and other elements displayed in the brochure, or within the show apartment or between the plot boundary and the unit, are not part of the unit and are shown for illustrative purposes only.

### 2 BEDROOMS

– 01 SERIES –

| Total Area   | 2,537.27 sq.ft. |  |
|--------------|-----------------|--|
| Balcony Area | 797.50 sq.ft.   |  |
| Suite Area   | 1,739.77 sq.ft. |  |

- 02 SERIES -

| Total Area   | 2,309.61 sq.ft. |
|--------------|-----------------|
| Balcony Area | 608.05 sq.ft.   |
| Suite Area   | 1,701.56 sq.ft. |