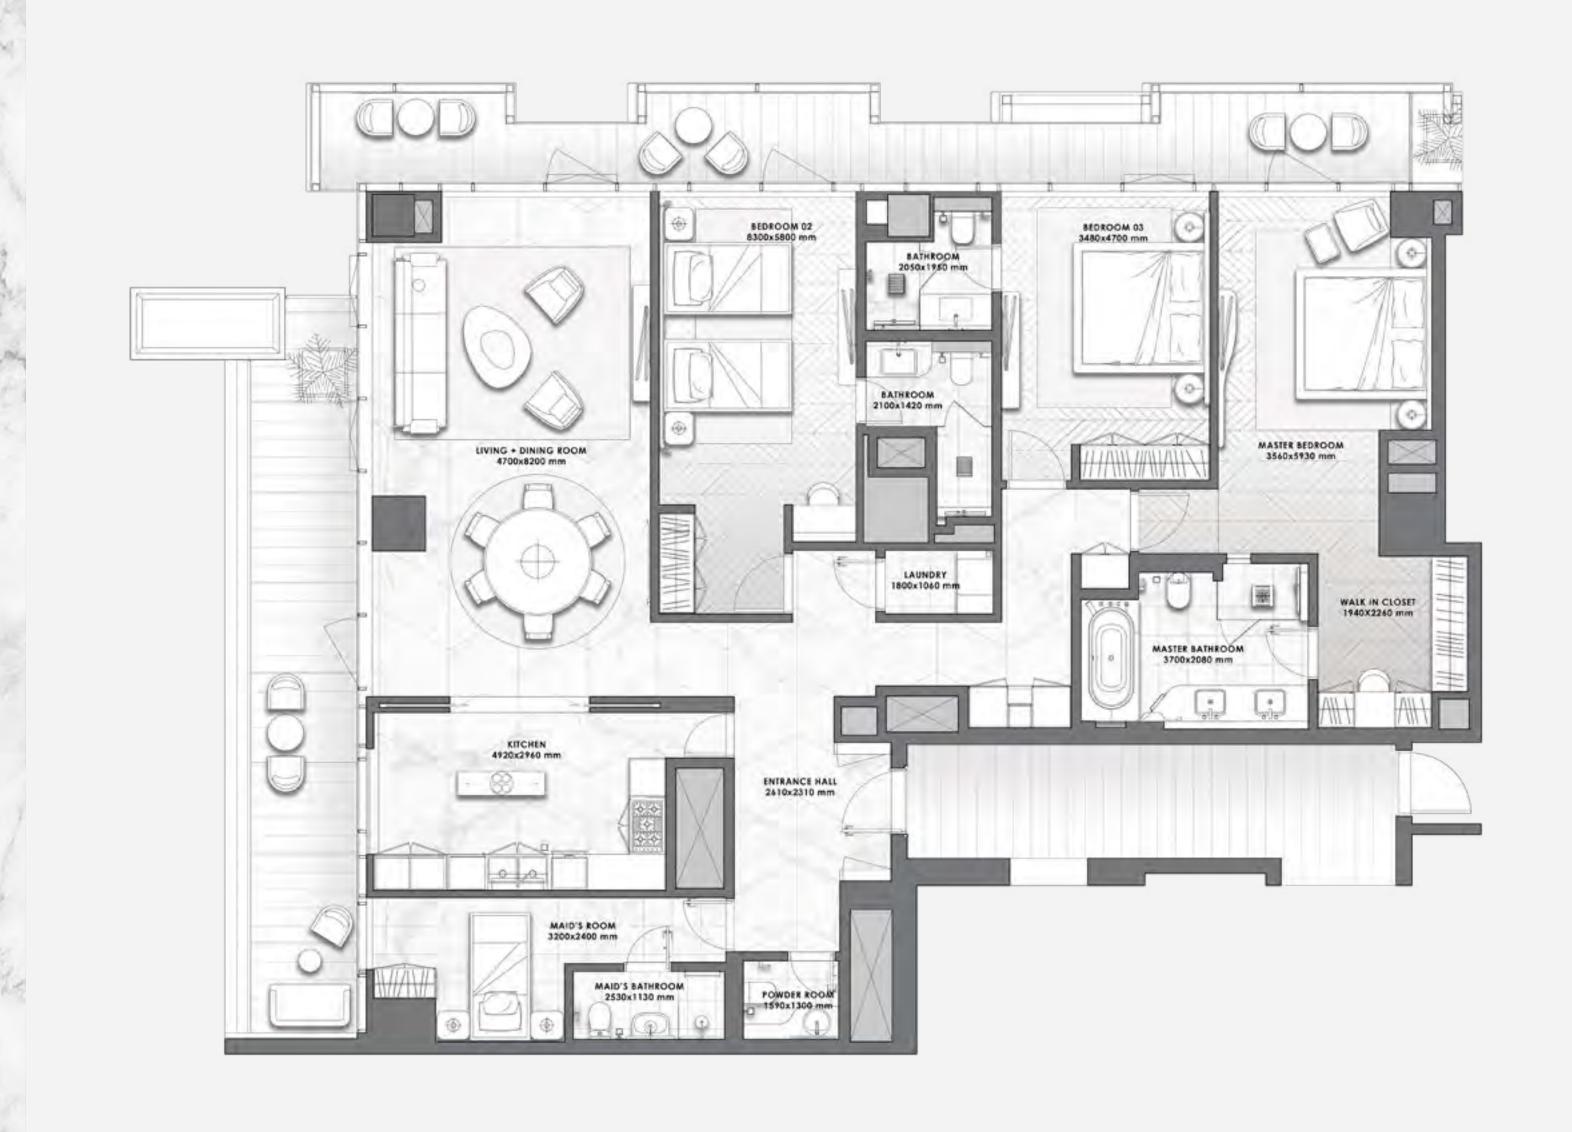

### 2 BEDROOMS

– 01 SERIES –

| Total Area   | 2,537.27 sq.ft. |  |
|--------------|-----------------|--|
| Balcony Area | 797.50 sq.ft.   |  |
| Suite Area   | 1,739.77 sq.ft. |  |

- 02 SERIES -

| Total Area   | 2,309.61 sq.ft. |
|--------------|-----------------|
| Balcony Area | 608.05 sq.ft.   |
| Suite Area   | 1,701.56 sq.ft. |