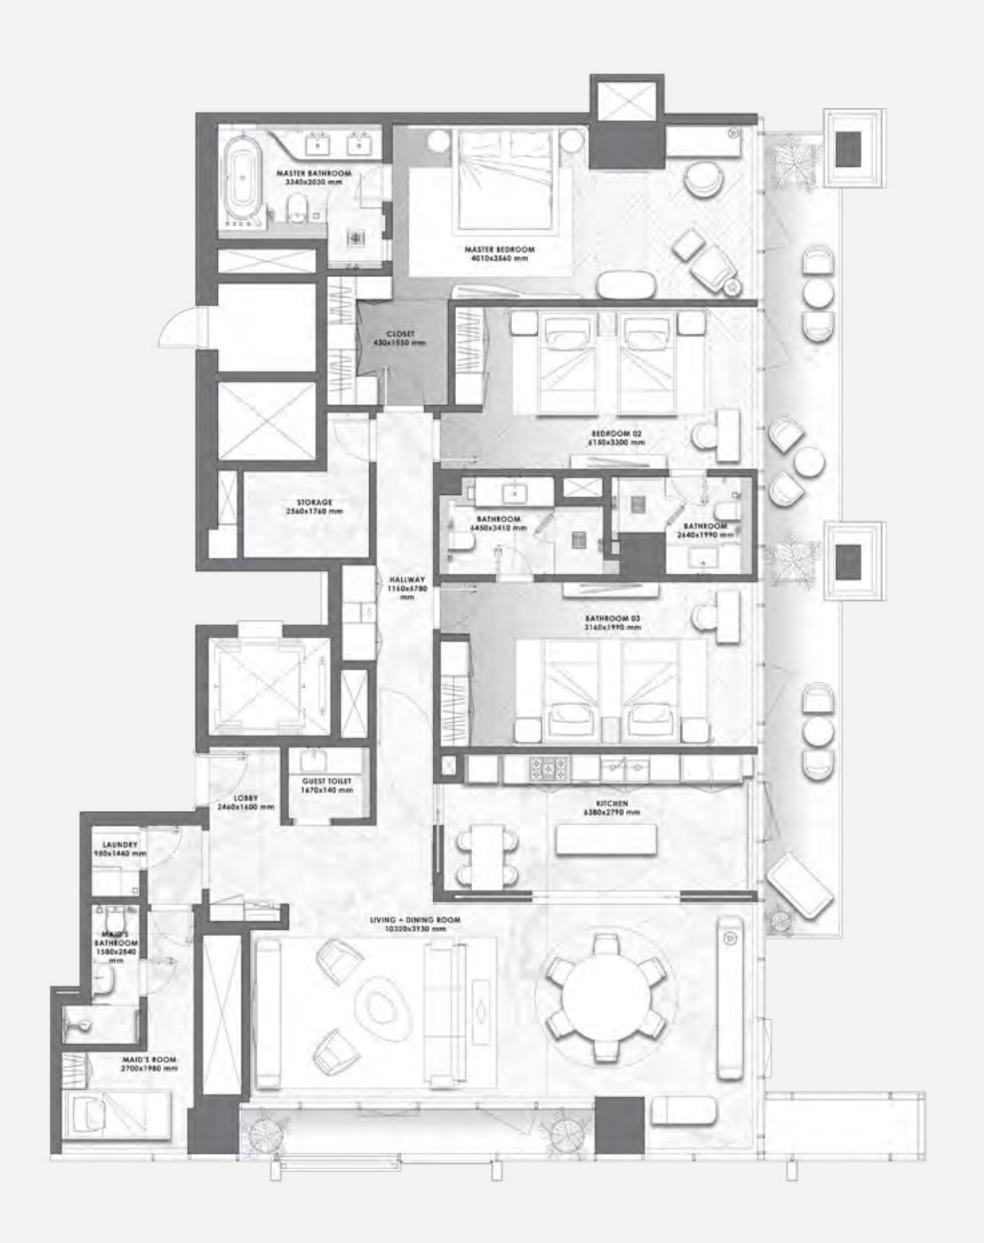

### DAR AL ARKAN PAGANI TOWER

# FLOOR 1

- LAYOUT PLAN -

All pictures, plans, layouts, information, data and details included in this brochure are indicative only and may change at any time up to the final 'as built' status in accordance with final designs of the project, regulatory approvals and planning permissions. All accessories and interior finishes such as wallpaper, chandeliers, furniture, electronics, white goods, curtains, hard and soft landscaping, pavements, features, gym, swimming pool(s) and other elements displayed in the brochure, or within the show apartment or between the plot boundary and the unit, are not part of the unit and are shown for illustrative purposes only.