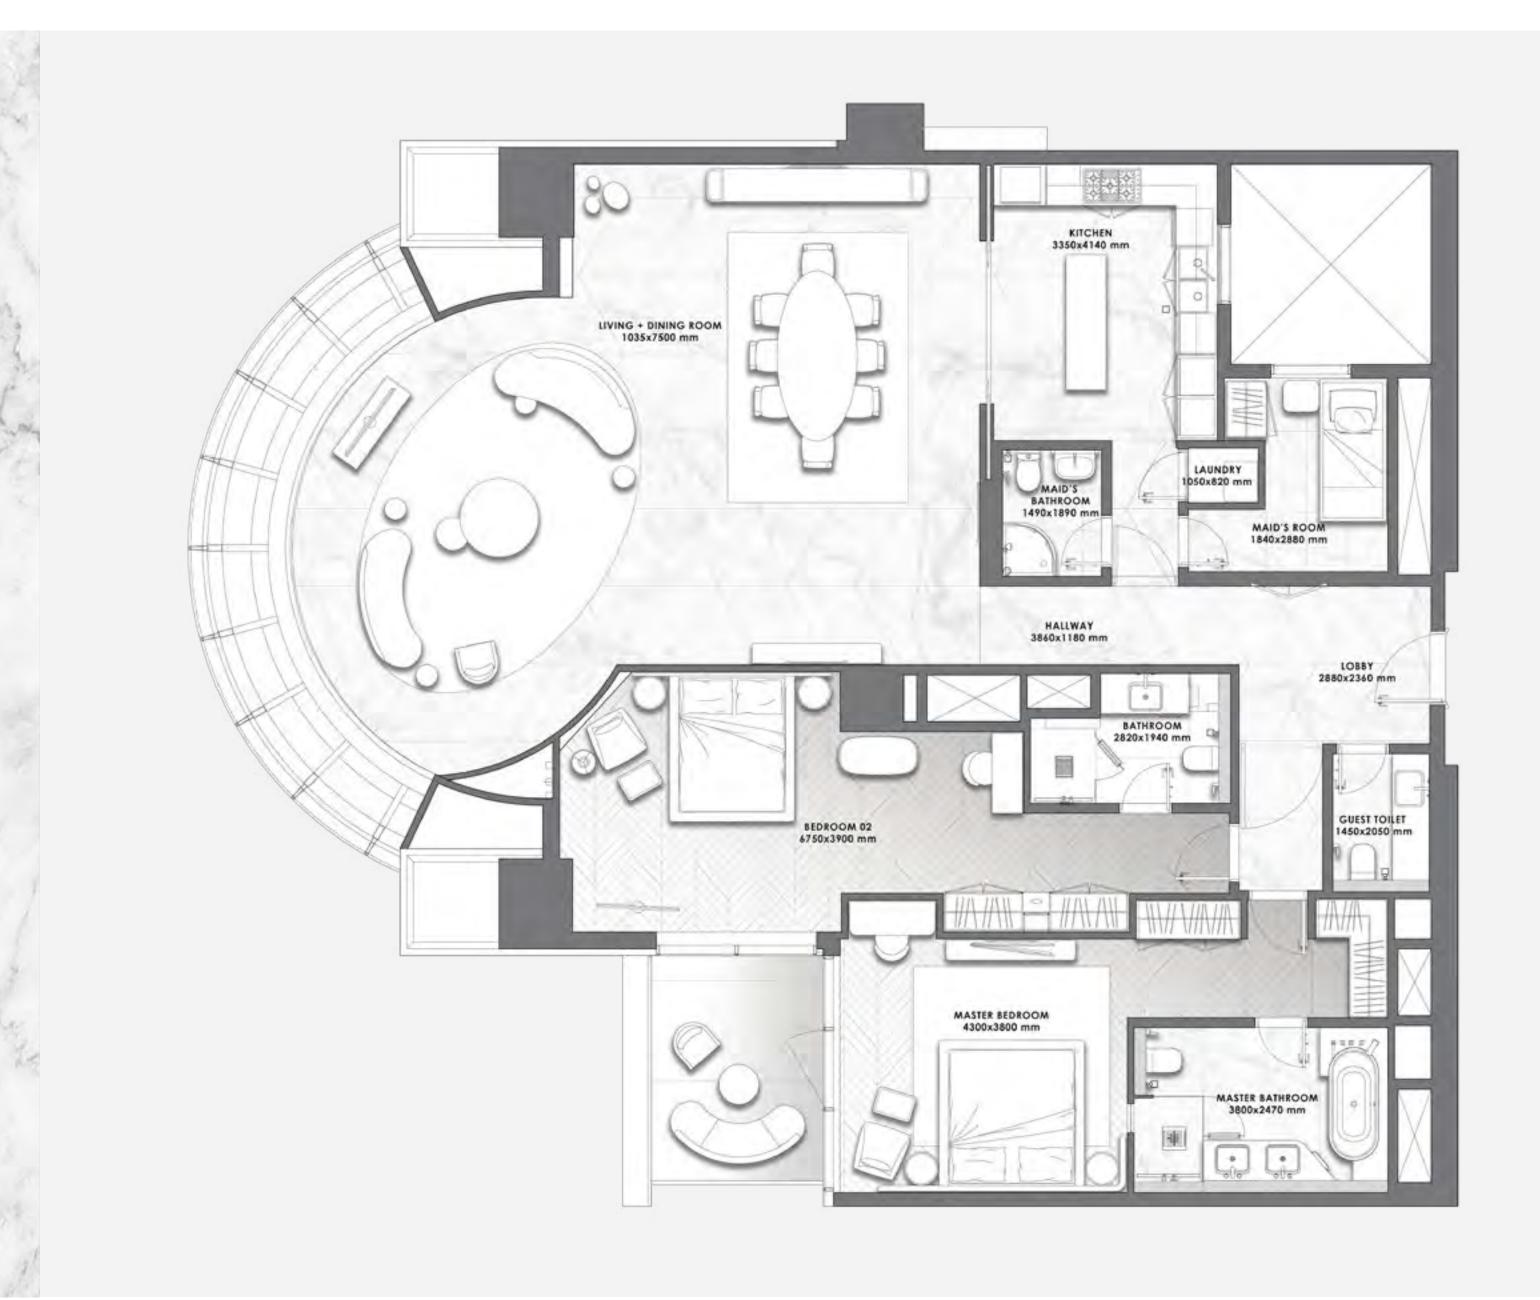

### 2 BEDROOMS

– 01 SERIES –

| Total Area   | 2,537.27 sq.ft. |  |
|--------------|-----------------|--|
| Balcony Area | 797.50 sq.ft.   |  |
| Suite Area   | 1,739.77 sq.ft. |  |

- 02 SERIES -

| Total Area   | 2,309.61 sq.ft. |
|--------------|-----------------|
| Balcony Area | 608.05 sq.ft.   |
| Suite Area   | 1,701.56 sq.ft. |