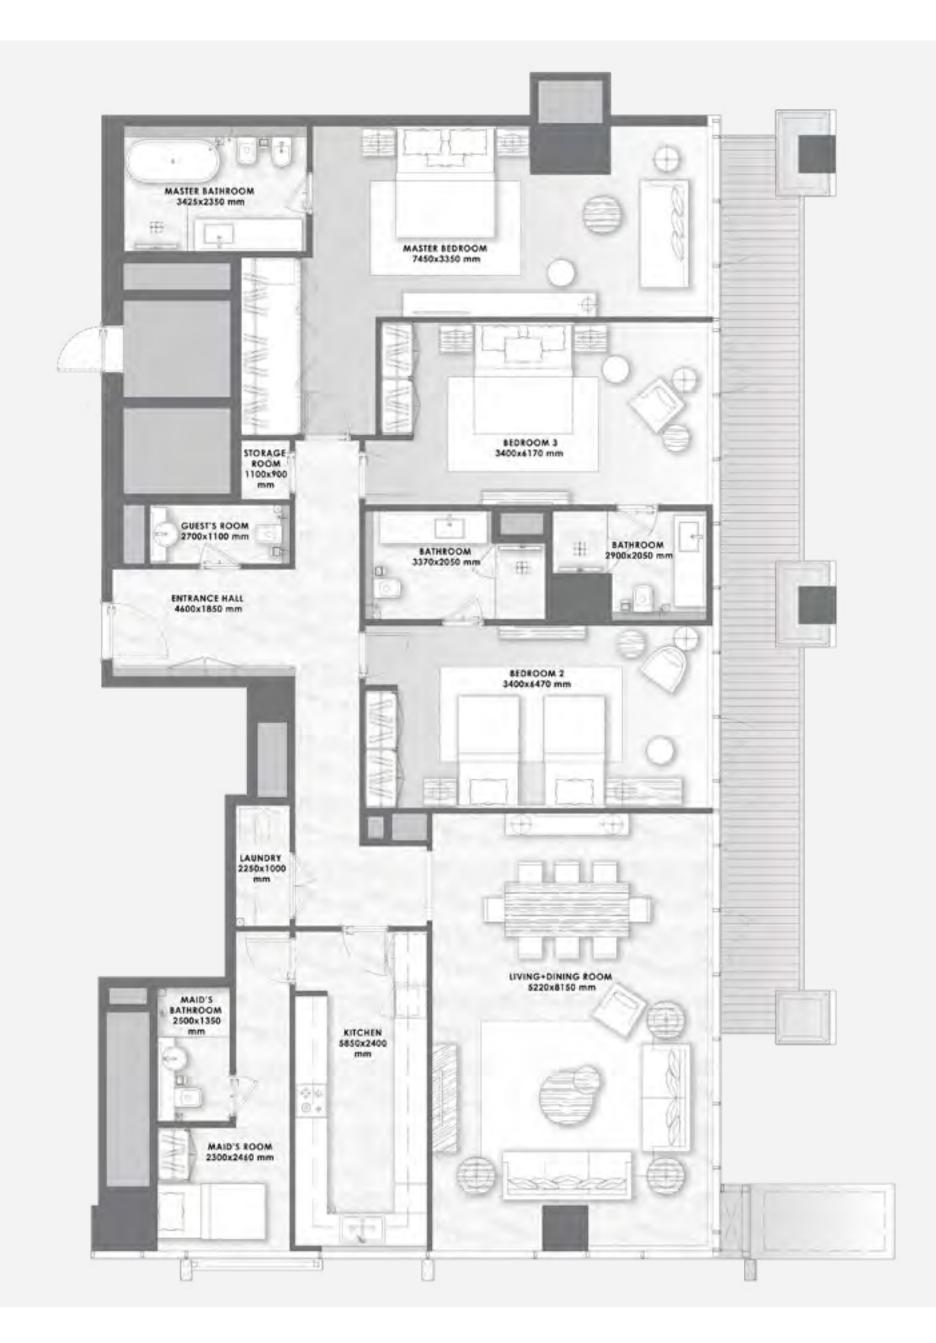

# FLOOR 1

- LAYOUT PLAN -

All pictures, plans, layouts, information, data and details included in this brochure are indicative only and may change at any time up to the final 'as built' status in accordance with final designs of the project, regulatory approvals and planning permissions. All accessories and interior finishes such as wallpaper, chandeliers, furniture, electronics, white goods, curtains, hard and soft landscaping, pavements, features, gym, swimming pool(s) and other elements displayed in the brochure, or within the show apartment or between the plot boundary and the unit, are not part of the unit and are shown for illustrative purposes only.

### 2 BEDROOMS

– 01 SERIES –

| Total Area   | 2,537.27 sq.ft. |  |
|--------------|-----------------|--|
| Balcony Area | 797.50 sq.ft.   |  |
| Suite Area   | 1,739.77 sq.ft. |  |

- 02 SERIES -

| Total Area   | 2,309.61 sq.ft. |
|--------------|-----------------|
| Balcony Area | 608.05 sq.ft.   |
| Suite Area   | 1,701.56 sq.ft. |