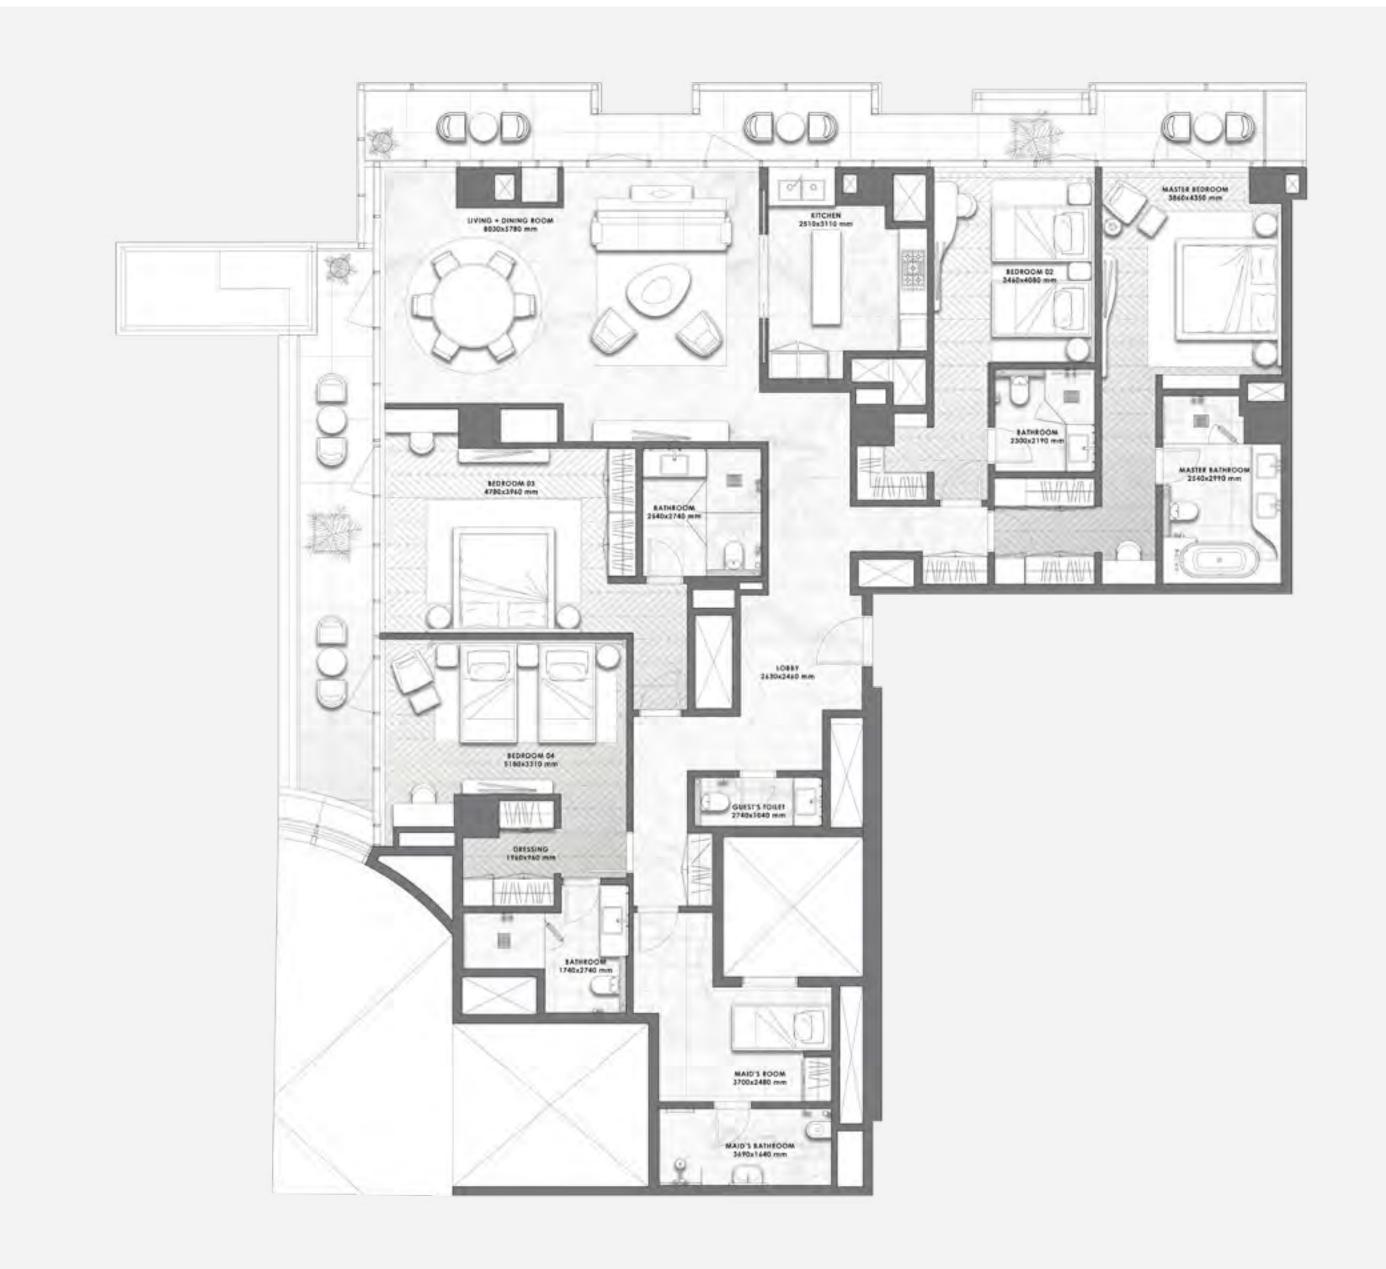

### DAR AL ARKAN PAGANI TOWER

# FL00RS 11 - 16

- LAYOUT PLAN -

– 01 SERIES –

## **FLOORS**11 to 16

| Total Area   | 2,023 - 2,101 sq.ft. |
|--------------|----------------------|
| Balcony Area | 171 - 257 sq.ft.     |
| Suite Area   | 1,829 - 1,852 sq.ft. |

**DAR AL ARKAN** 

### 2 BEDROOMS

– 02 SERIES –

## **FLOORS**11 to 15

| Total Area   | 1,942 - 2,097 sq.ft. |
|--------------|----------------------|
| Balcony Area | 44 - 198 sq.ft.      |
| Suite Area   | 1,898 sq.ft.         |

– 02 SERIES –

**FLOOR** 16

| Total Area   | 2,220.27 sq.ft. |
|--------------|-----------------|
| Balcony Area | 96.44 sq.ft.    |
| Suite Area   | 2,123.83 sq.ft. |

– 03 SERIES –

## **FLOORS**11 to 16

| Total Area   | 2,571 - 2,850 sq.ft. |
|--------------|----------------------|
| Balcony Area | 464 - 656 sq.ft.     |
| Suite Area   | 2,100 - 2,209 sq.ft. |

– 04 SERIES –

# **FLOORS**11 to 16

| Total Area   | 2,819 - 2,898 sq.ft. |
|--------------|----------------------|
| Balcony Area | 523 - 569 sq.ft.     |
| Suite Area   | 2,327 - 2,332 sq.ft. |

– 05 SERIES –

# **FLOORS** 11 to 16

| Total Area   | 2,766.11 - 2,777.84 sq.ft. |
|--------------|----------------------------|
| Balcony Area | 364.36 - 364.90 sq.ft.     |
| Suite Area   | 2,401.75 - 2,412.95 sq.ft. |