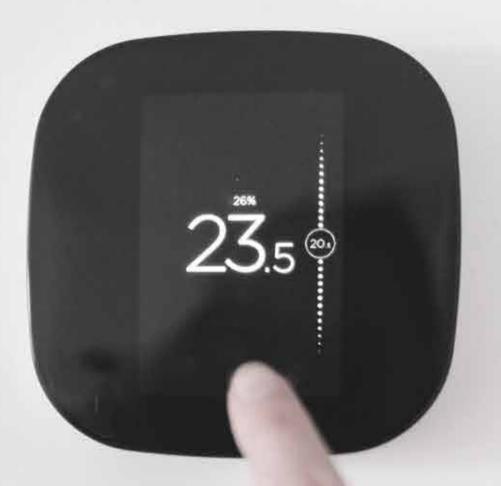

#### SMART HOME TECHNOLOGY

Our smart homes at Pearl House II by Imtiaz are equipped with a keyless entry smart lock system for added convenience and security. The Alexa Home Automation System allows you to control everything around you with a single voice command, and the A/C is controlled remotely via smart phone, ensuring a smooth and hassle-free experience.