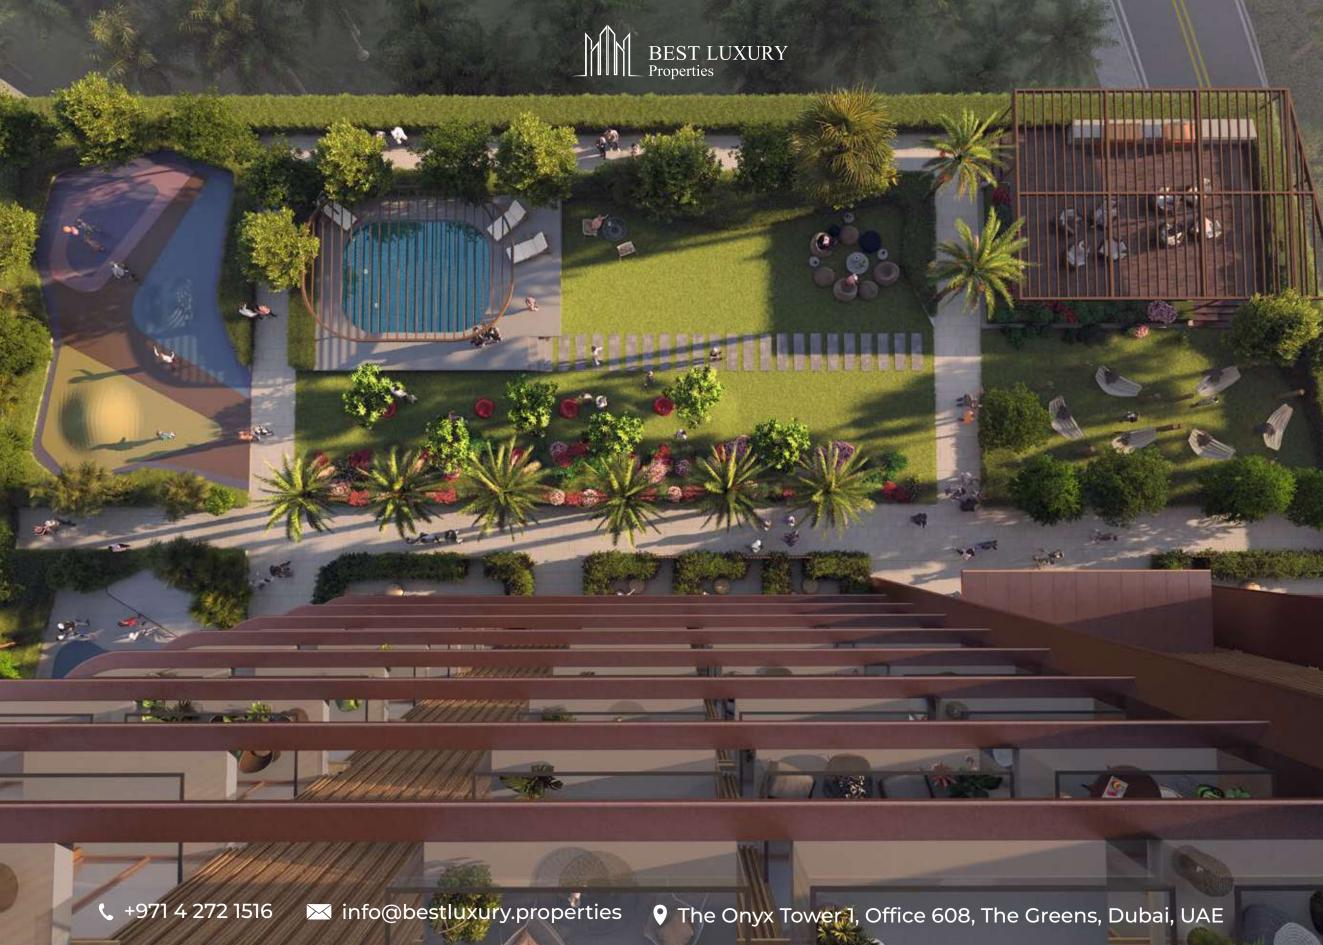

#### INFINITY POOL

Luxuriate in our infinity pool
– a serene oasis where
waters blend seamlessly with
the skyline, inviting you to
unwind, refresh, and relish in
the art of refined relaxation.

#### KIDS AREA

Families flourish at Luxor by Imtiaz, where our vibrant kids' play area sparks endless joy and imaginative journeys, fostering cherished memories in a haven of safety and creativity.

#### SKY GARDEN

Families flourish at Luxor by Imtiaz, where our vibrant kids' play area sparks endless joy and imaginative journeys, fostering cherished memories in a haven of safety and creativity.

KIDS POOL

SITTING AREA

BBQ AREA

#### **AMENITIES**

CLUB ROOM

FULLY
EQUIPPED GYM

ROOFTOP POOL

SAUNA & STEAM

KIDS PLAY AREA

KIDS POOL

SITTING AREA

BBQ AREA

KIDS PLAY GROUND