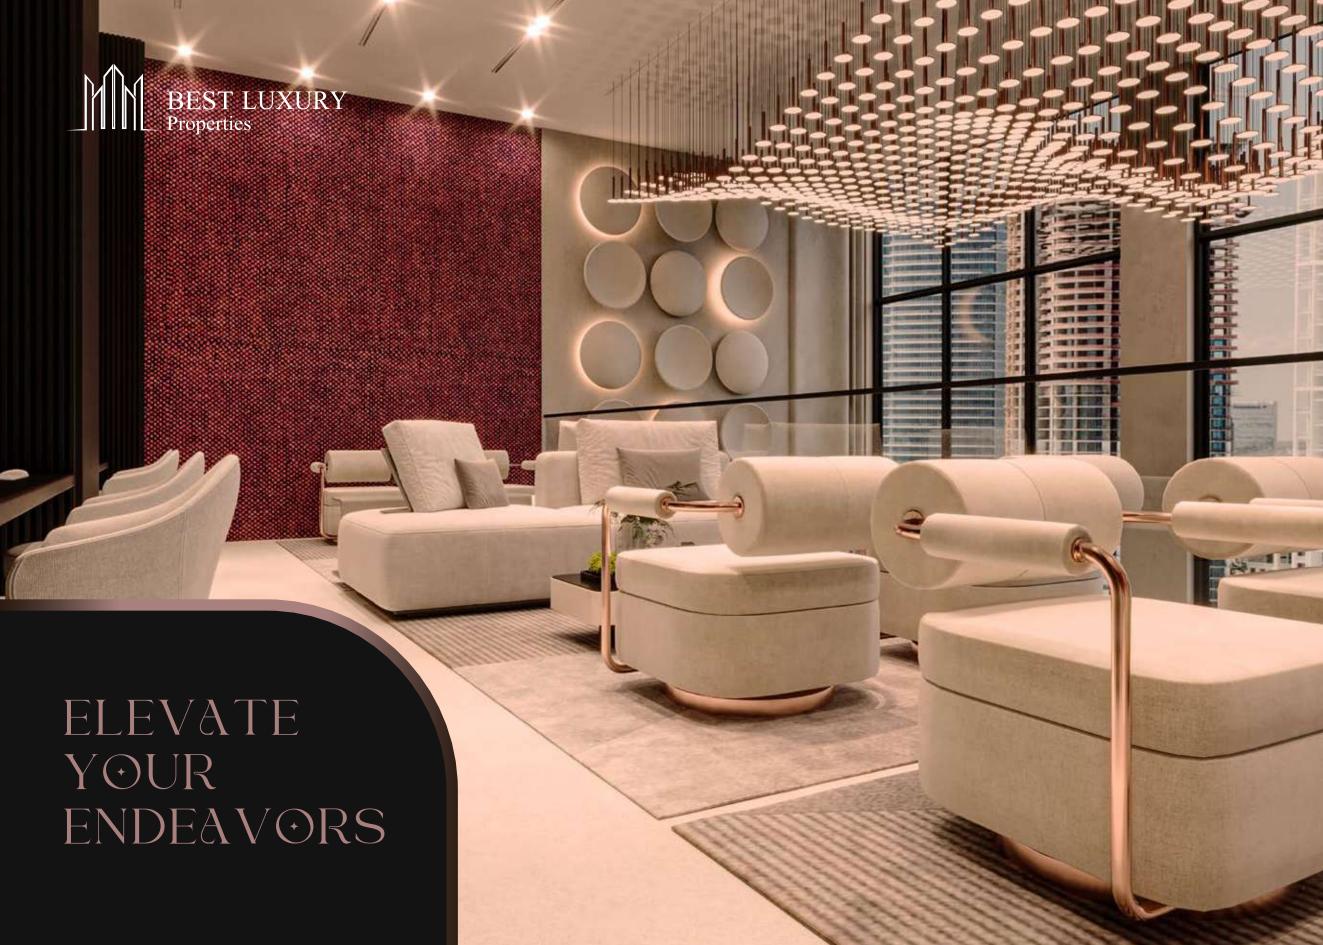

#### GRAND ARRIVAL LOBBY

Step into the realm of enchantment as you set foot in the exquisite lobby of Luxor by Imtiaz. A masterpiece of design and opulence, this breathtakin space welcomes you with a fusion of contemporary elegance and timeless luxury. Glistening marble floors guide your gaze towards intricately crafted accents, while cascading chandeliers shower soft, golden light upon an ambiance that is nothing short of captivating. The air is imbued with a sense of refinement, a prelude to the extraordinary experiences that await within this haven of beauty and splendor.

### A SYMPHONY OF OPULENCE

With meticulous attention to detail, we've crafted a haven where simplicity and luxury harmonize, presenting an environment that's as easy to embrace as it is to adore.