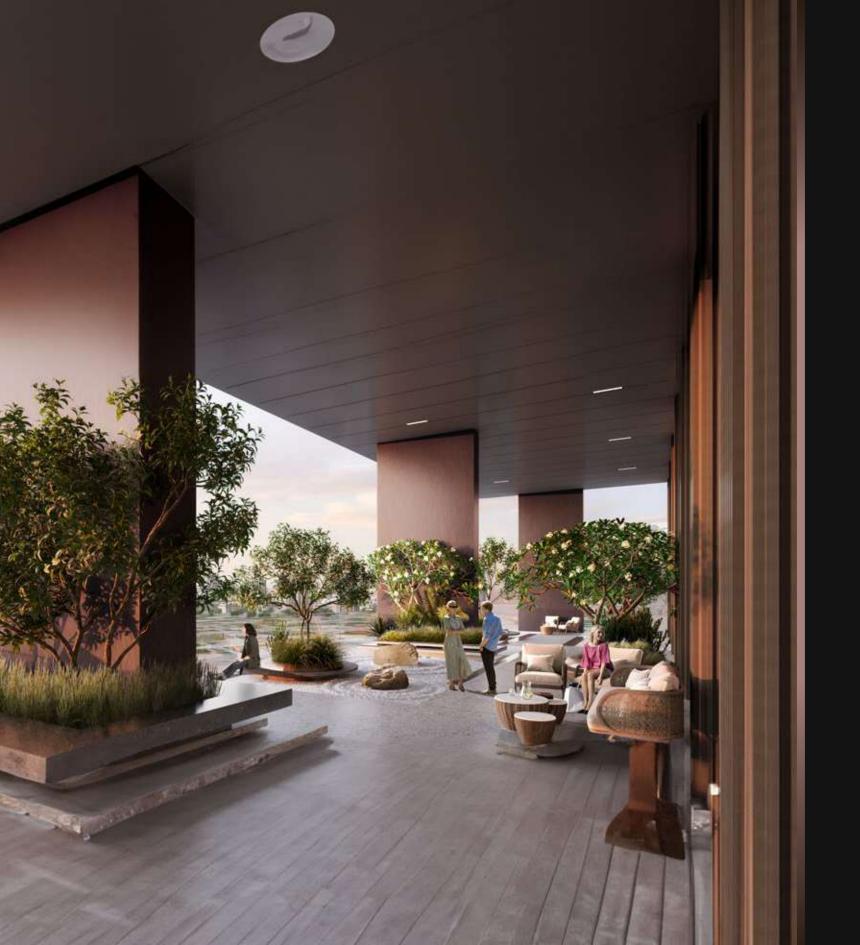

#### GRAND ARRIVAL LOBBY

Step into the realm of enchantment as you set foot in the exquisite lobby of Luxor by Imtiaz. A masterpiece of design and opulence, this breathtakin space welcomes you with a fusion of contemporary elegance and timeless luxury. Glistening marble floors guide your gaze towards intricately crafted accents, while cascading chandeliers shower soft, golden light upon an ambiance that is nothing short of captivating. The air is imbued with a sense of refinement, a prelude to the extraordinary experiences that await within this haven of beauty and splendor.

#### SKY GARDEN

Families flourish at Luxor by Imtiaz, where our vibrant kids' play area sparks endless joy and imaginative journeys, fostering cherished memories in a haven of safety and creativity.

KIDS POOL

SITTING AREA

BBQ AREA