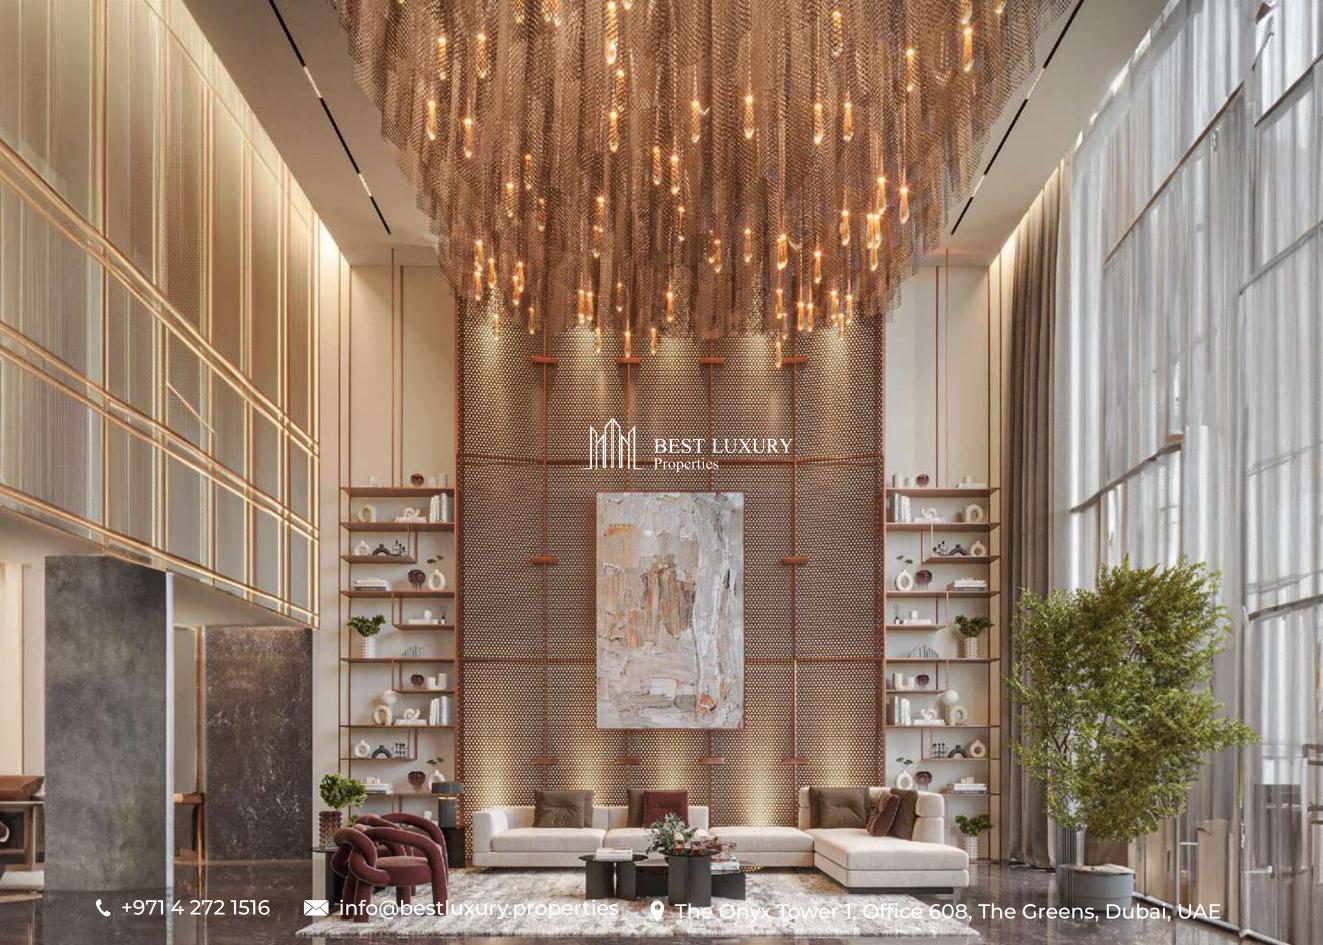

#### GRAND ARRIVAL LOBBY

Step into the realm of enchantment as you set foot in the exquisite lobby of Luxor by Imtiaz. A masterpiece of design and opulence, this breathtakin space welcomes you with a fusion of contemporary elegance and timeless luxury. Glistening marble floors guide your gaze towards intricately crafted accents, while cascading chandeliers shower soft, golden light upon an ambiance that is nothing short of captivating. The air is imbued with a sense of refinement, a prelude to the extraordinary experiences that await within this haven of beauty and splendor.