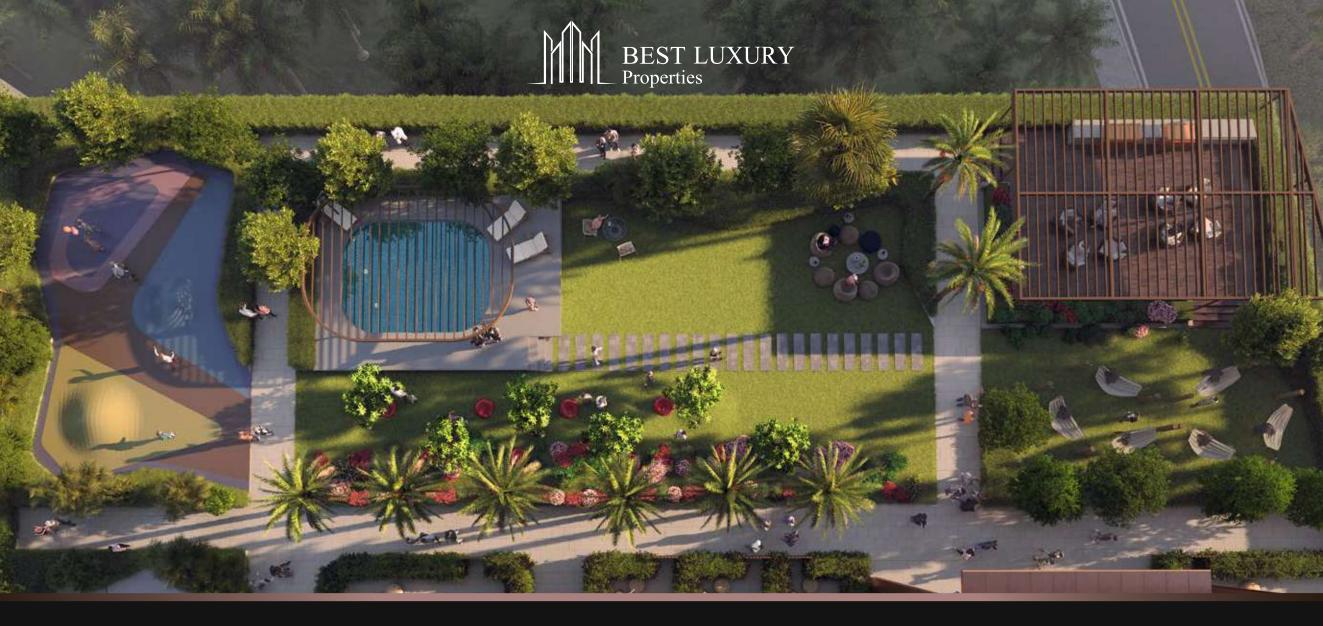

#### INFINITY POOL

Luxuriate in our infinity pool
– a serene oasis where
waters blend seamlessly with
the skyline, inviting you to
unwind, refresh, and relish in
the art of refined relaxation.

#### KIDS AREA

Families flourish at Luxor by Imtiaz, where our vibrant kids' play area sparks endless joy and imaginative journeys, fostering cherished memories in a haven of safety and creativity.

#### SKY GARDEN

Families flourish at Luxor by Imtiaz, where our vibrant kids' play area sparks endless joy and imaginative journeys, fostering cherished memories in a haven of safety and creativity.

KIDS POOL

SITTING AREA

BBQ AREA

#### **AMENITIES**

CLUB ROOM

FULLY
EQUIPPED GYM

ROOFTOP POOL

SAUNA & STEAM

KIDS PLAY AREA

KIDS POOL

SITTING AREA

BBQ AREA

KIDS PLAY GROUND