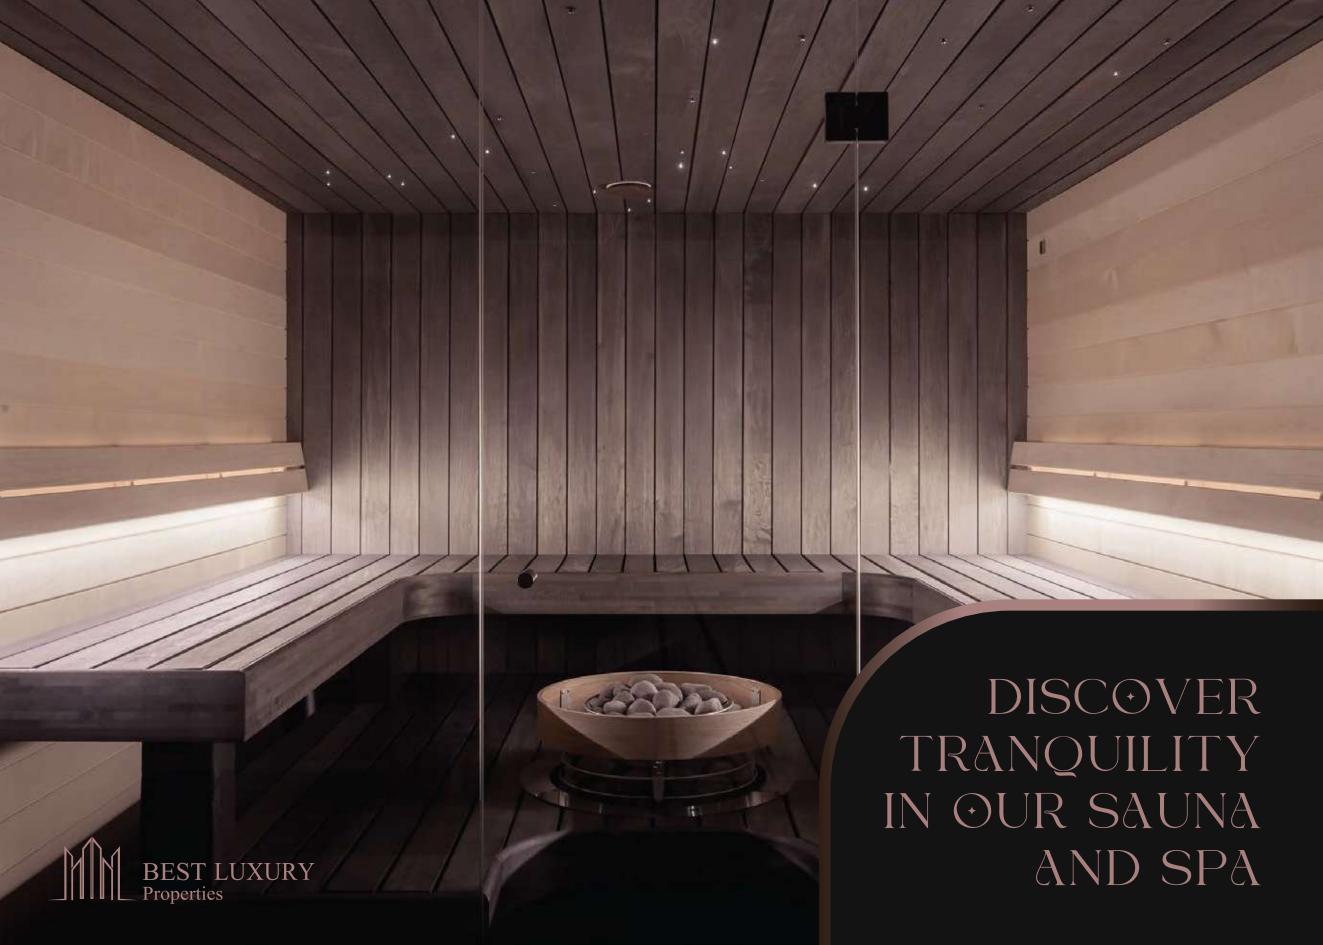

#### SAUNA AND STEAM

Indulge in ultimate relaxation at Luxor's sauna and spa. Immerse yourself in the soothing heat of the sauna and experience expertly curated treatments that rejuvenate your body and spirit, leaving you refreshed and revitalized.